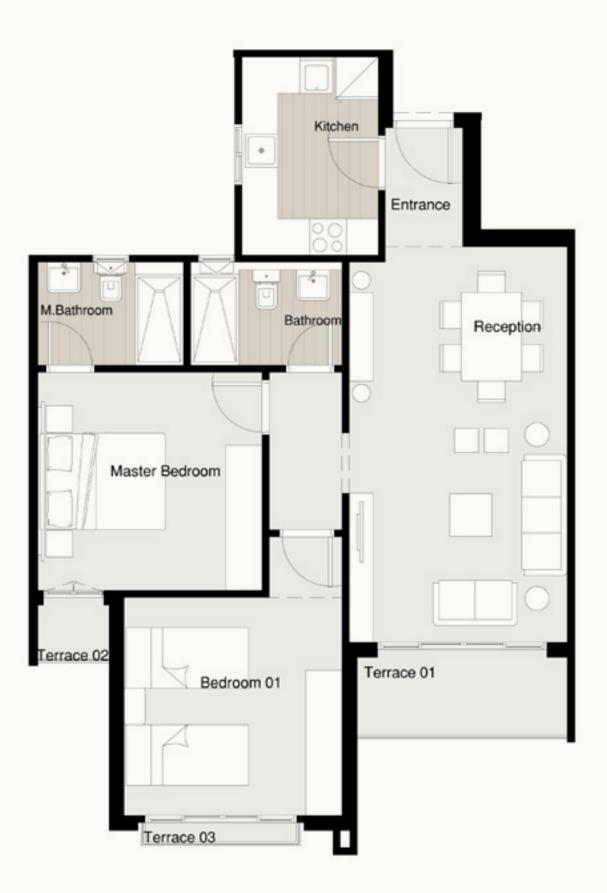

#### S - GARDEN APARTMENT A-G3

Available on Ground Floor.

Private Garden 70 m<sup>2</sup>

Terrace 01 1.05 × 2.10 m<sup>2</sup> Total Area 175 m<sup>2</sup>

Entrance 1.52 × 2.26 m<sup>2</sup>

**Reception** 8.66 × 4.07 m<sup>2</sup>

Living 3.78 × 3.73 m<sup>2</sup>

Kitchen 3.19 × 3.34 m<sup>2</sup>

Master Bedroom 3.91 × 4.08 m<sup>2</sup>

Dressing 2.11 × 2.74 m<sup>2</sup>

Bedroom 01 3.91 × 3.91 m<sup>2</sup>

Bedroom 02 3.91 × 3.72 m<sup>2</sup>

Guest Toilet 1.58 × 1.97 m<sup>2</sup>

Bathroom 1.92 × 2.50 m<sup>2</sup>

M. Bathroom 2.00× 2.74 m<sup>2</sup>

Lobby 01 1.28 × 1.36 m<sup>2</sup>