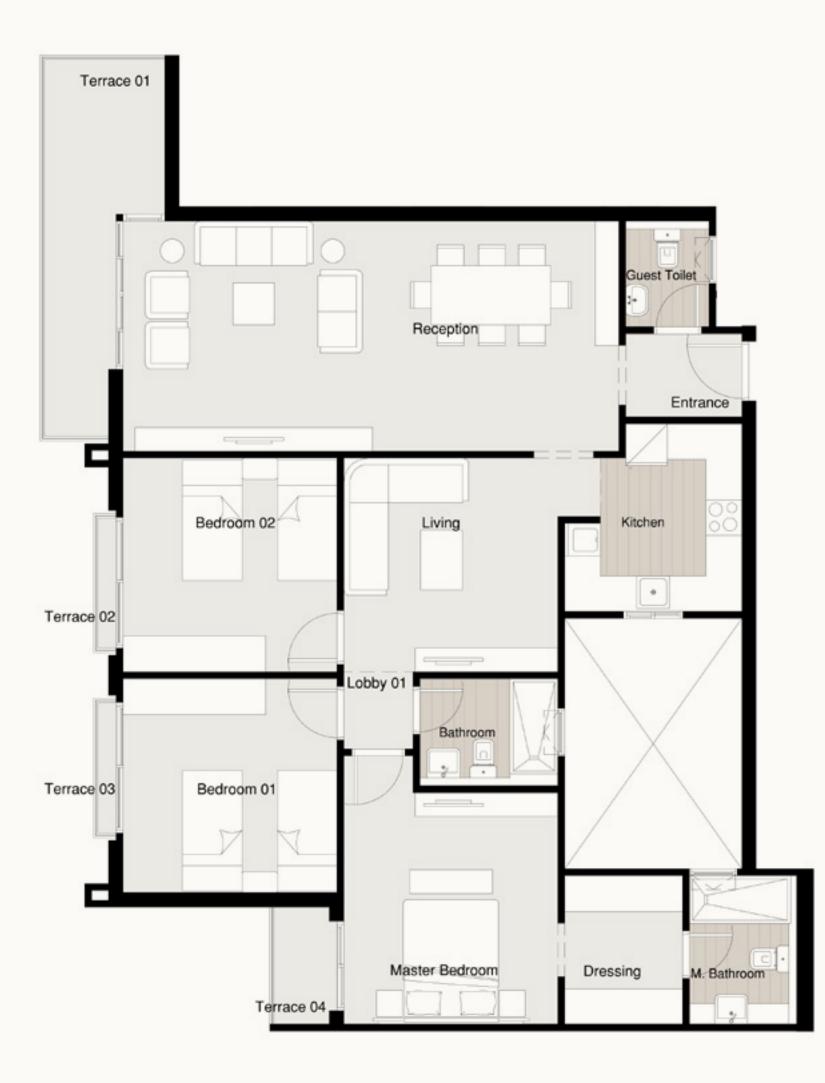

#### S - GARDEN APARTMENT A-G3

Available on Ground Floor.

Private Garden 70 m<sup>2</sup>

Terrace 01 1.05 × 2.10 m<sup>2</sup> Total Area 175 m<sup>2</sup>

Entrance 1.52 × 2.26 m<sup>2</sup>

**Reception** 8.66 × 4.07 m<sup>2</sup>

Living 3.78 × 3.73 m<sup>2</sup>

Kitchen 3.19 × 3.34 m<sup>2</sup>

Master Bedroom 3.91 × 4.08 m<sup>2</sup>

Dressing 2.11 × 2.74 m<sup>2</sup>

Bedroom 01 3.91 × 3.91 m<sup>2</sup>

Bedroom 02 3.91 × 3.72 m<sup>2</sup>

Guest Toilet 1.58 × 1.97 m<sup>2</sup>

Bathroom 1.92 × 2.50 m<sup>2</sup>

M. Bathroom 2.00× 2.74 m<sup>2</sup>

Lobby 01 1.28 × 1.36 m<sup>2</sup>