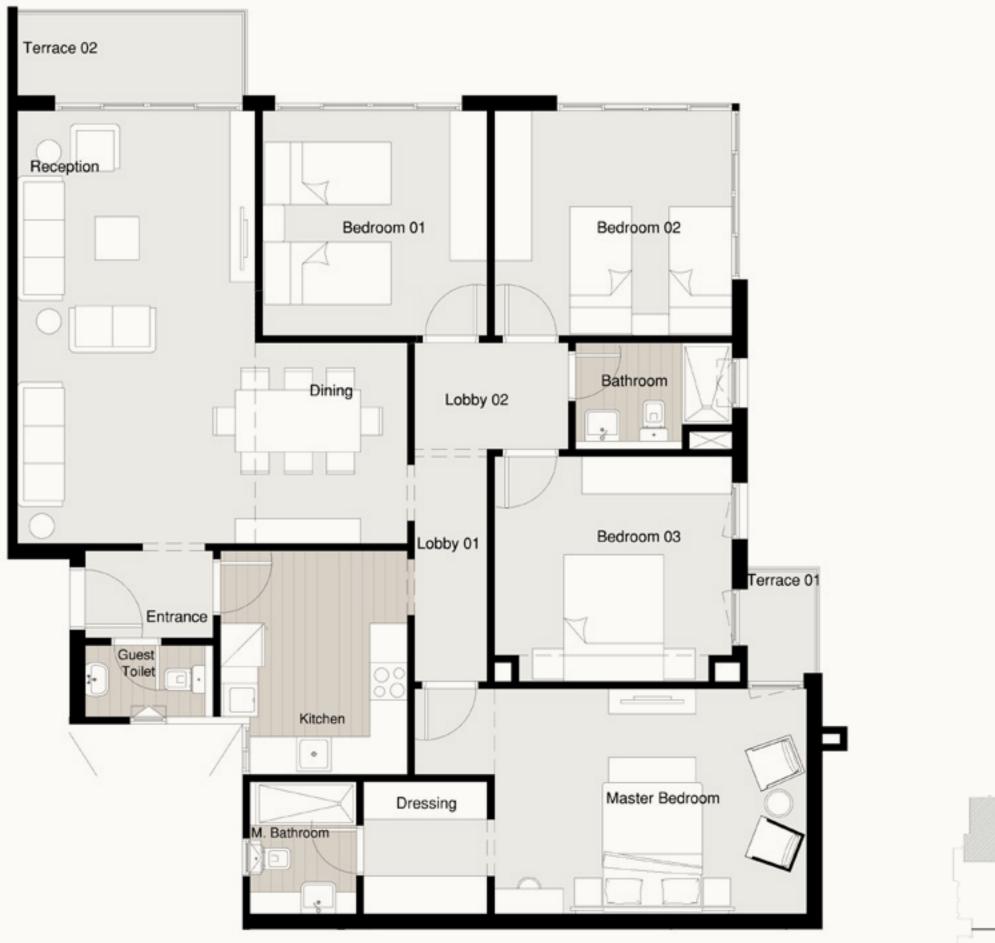

#### S - GARDEN APARTMENT A-G1/G2

Available on Ground Floor. Private Garden 95 m²

Terrace 01 1.20 × 1.75 m<sup>2</sup>

Total Area 215 m<sup>2</sup>

Entrance 2.87 × 2.04 m<sup>2</sup>

Reception 3.99 × 7.55 m<sup>2</sup>

Dinning 2.44 × 3.64 m<sup>2</sup>

Kitchen 3.56 × 3.56 m<sup>2</sup>

Master Bedroom 3.79 × 4.09 m<sup>2</sup>

Dressing 2.50 × 2.65 m<sup>2</sup>

Bedroom 01 3.72 × 4.11 m<sup>2</sup>

Bedroom 02 3.91 × 4.11 m<sup>2</sup>

Bedroom 03 3.72 × 3.91 m<sup>2</sup>

Guest Toilet 1.48 × 2.31 m<sup>2</sup>

Bathroom 1.82 × 2.81 m<sup>2</sup>

M. Bathroom 1.82 × 2.70 m<sup>2</sup>

Maid Room 2.13 × 1.67 m<sup>2</sup>

Maid Toilet 2.13 × 1.03 m<sup>2</sup>

Lobby 01 1.28 × 5.99 m<sup>2</sup>

Lobby 02 1.30 × 1.82 m<sup>2</sup>

Disclaimer:

1.All dimensions will be measured from axis to axis. 2.All materials, dimensions and drawings are approximate information is subject to change without notice. **3.** Actual area may vary from the stated area. **4.** Drawing areas not to scale. **5.** The developer reserves the right to make revisions. **6.**Actual unit areas, front windows, porches, terraces, loggia and exterior trim detail may vary by elevation styles.