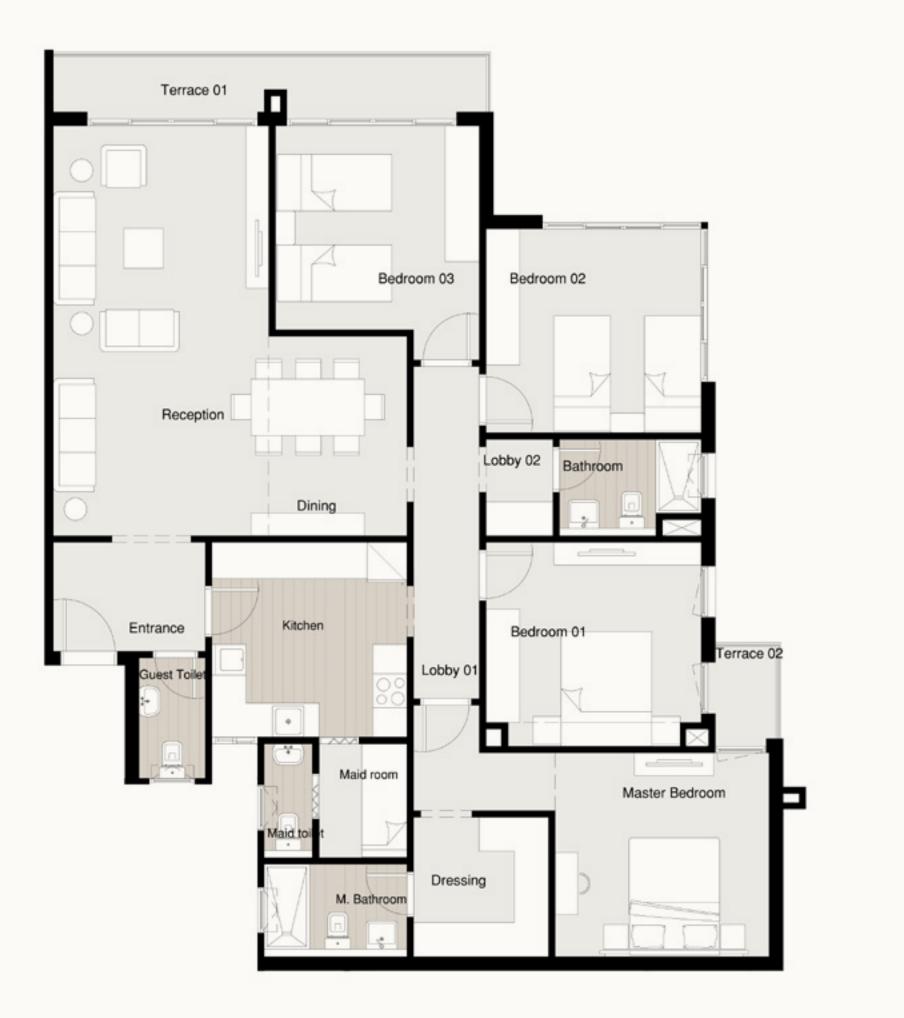

#### S - GARDEN APARTMENT A-G1/G2

Available on Ground Floor. Private Garden 95 m²

Terrace 01 1.20 × 1.75 m<sup>2</sup>

Total Area 215 m<sup>2</sup>

Entrance 2.87 × 2.04 m<sup>2</sup>

Reception 3.99 × 7.55 m<sup>2</sup>

Dinning 2.44 × 3.64 m<sup>2</sup>

Kitchen 3.56 × 3.56 m<sup>2</sup>

Master Bedroom 3.79 × 4.09 m<sup>2</sup>

Dressing 2.50 × 2.65 m<sup>2</sup>

Bedroom 01 3.72 × 4.11 m<sup>2</sup>

Bedroom 02 3.91 × 4.11 m<sup>2</sup>

Bedroom 03 3.72 × 3.91 m<sup>2</sup>

Guest Toilet 1.48 × 2.31 m<sup>2</sup>

Bathroom 1.82 × 2.81 m<sup>2</sup>

M. Bathroom 1.82 × 2.70 m<sup>2</sup>

Maid Room 2.13 × 1.67 m<sup>2</sup>

Maid Toilet 2.13 × 1.03 m<sup>2</sup>

Lobby 01 1.28 × 5.99 m<sup>2</sup>

Lobby 02 1.30 × 1.82 m<sup>2</sup>

Disclaimer:

1.All dimensions will be measured from axis to axis. 2.All materials, dimensions and drawings are approximate information is subject to change without notice. **3.** Actual area may vary from the stated area. **4.** Drawing areas not to scale. **5.** The developer reserves the right to make revisions. **6.**Actual unit areas, front windows, porches, terraces, loggia and exterior trim detail may vary by elevation styles.