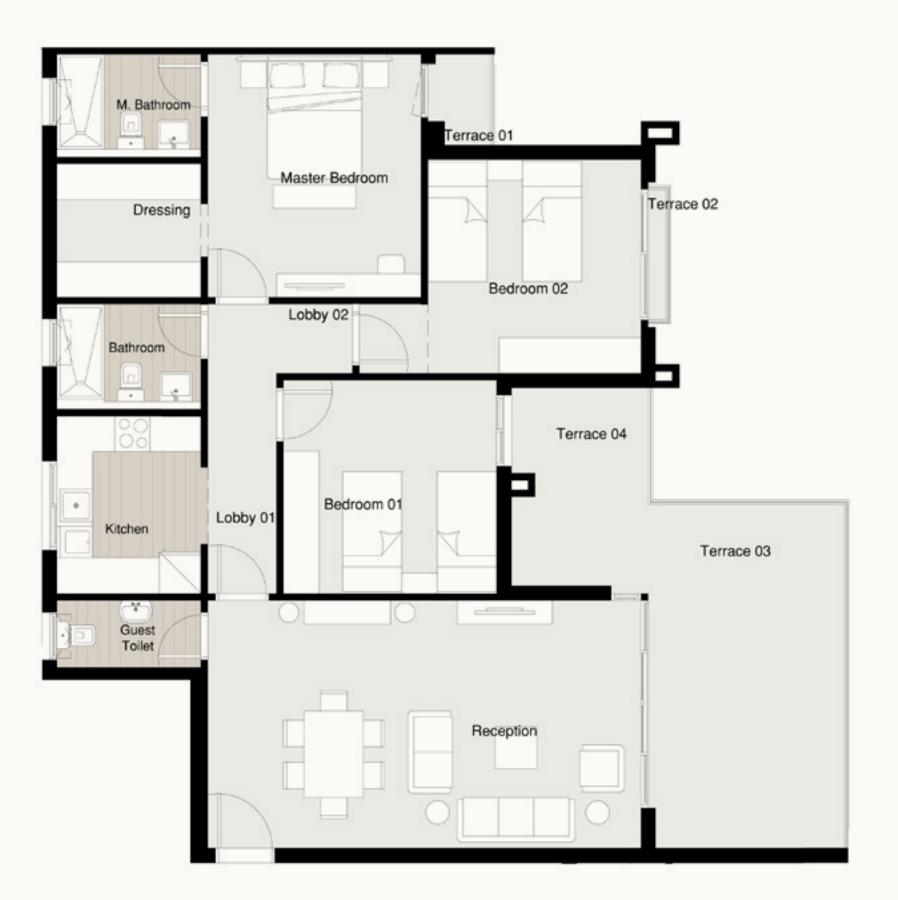

## S - DELUXE APARTMENT A-11/12

Available on First Floor. Total Area 220 m²

Terrace 01 1.10 × 8.30 m<sup>2</sup> Terrace 02 1.20 × 1.75 m<sup>2</sup>

Entrance 2.87 × 2.04 m<sup>2</sup>

Reception 3.99 × 7.55 m<sup>2</sup>

**Dinning** 2.44 × 3.64 m<sup>2</sup>

Kitchen 3.56 × 3.56 m<sup>2</sup>

Master Bedroom 3.79 × 4.09 m<sup>2</sup>

Dressing  $2.50 \times 2.65 \text{ m}^2$ 

Bedroom 01 3.72 × 4.11 m<sup>2</sup>

Bedroom 02 3.91 × 4.11 m<sup>2</sup> Bedroom 03 3.72 × 3.91 m<sup>2</sup>

Guest Toilet 1.48 × 2.31 m<sup>2</sup>

**Bathroom** 1.82 × 2.81 m<sup>2</sup>

**M. Bathroom** 1.82 × 2.70 m<sup>2</sup>

Maid Room 2.13 × 1.67 m<sup>2</sup>

Maid Toilet 2.13 × 1.03 m<sup>2</sup>

Lobby 01 1.28 × 5.99 m<sup>2</sup>

Lobby 02 1.30 × 1.82 m<sup>2</sup>