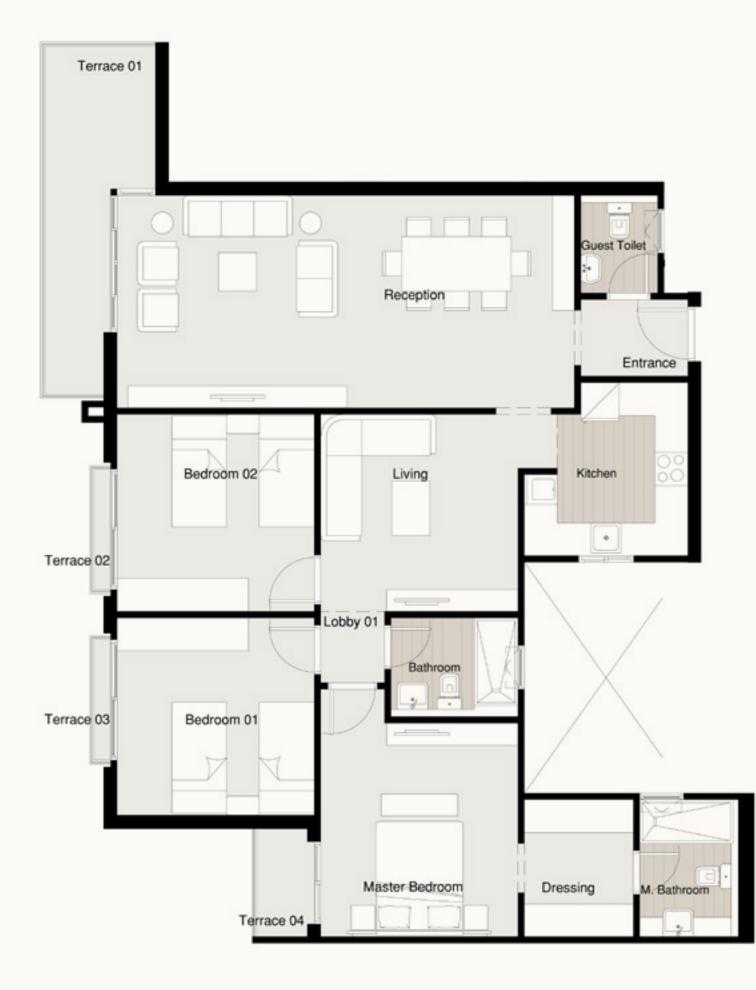

### S - PREMIUM APARTMENT A-13

Available on First Floor.

Total Area 190 m<sup>2</sup>

Terrace 01 2.15 × 6.60 m<sup>2</sup> Terrace 02 0.30 × 2.44 m<sup>2</sup>

Terrace 03 0.30 × 2.44 m<sup>2</sup>

Terrace 04 1.05 × 2.10 m<sup>2</sup>

Entrance 1.52 × 2.26 m<sup>2</sup>

Bedroom 01 3.91 × 3.91 m<sup>2</sup>

**Reception** 8.66 × 4.07 m<sup>2</sup>

Living 3.78 × 3.73 m<sup>2</sup>

Kitchen 3.19 × 3.34 m<sup>2</sup>

Master Bedroom 3.91 × 4.09 m<sup>2</sup>

Dressing 2.11 × 2.75 m<sup>2</sup>

Bedroom 02 3.91 × 3.72 m<sup>2</sup>

Guest Toilet 1.58 × 1.97 m<sup>2</sup>

Bathroom 1.92 × 2.50 m<sup>2</sup>

M. Bathroom 2.00 × 2.75 m<sup>2</sup>

Lobby 01 1.28 × 5.99 m<sup>2</sup>

Disclaimer:

1.All dimensions will be measured from axis to axis. 2.All materials, dimensions and drawings are approximate information is subject to change without notice. **3.**Actual area may vary from the stated area. **4.**Drawing areas not to scale. **5.**The developer reserves the right to make revisions. **6.**Actual unit areas, front windows, porches, terraces,loggia and e×terior trim detail may vary by elevation styles.