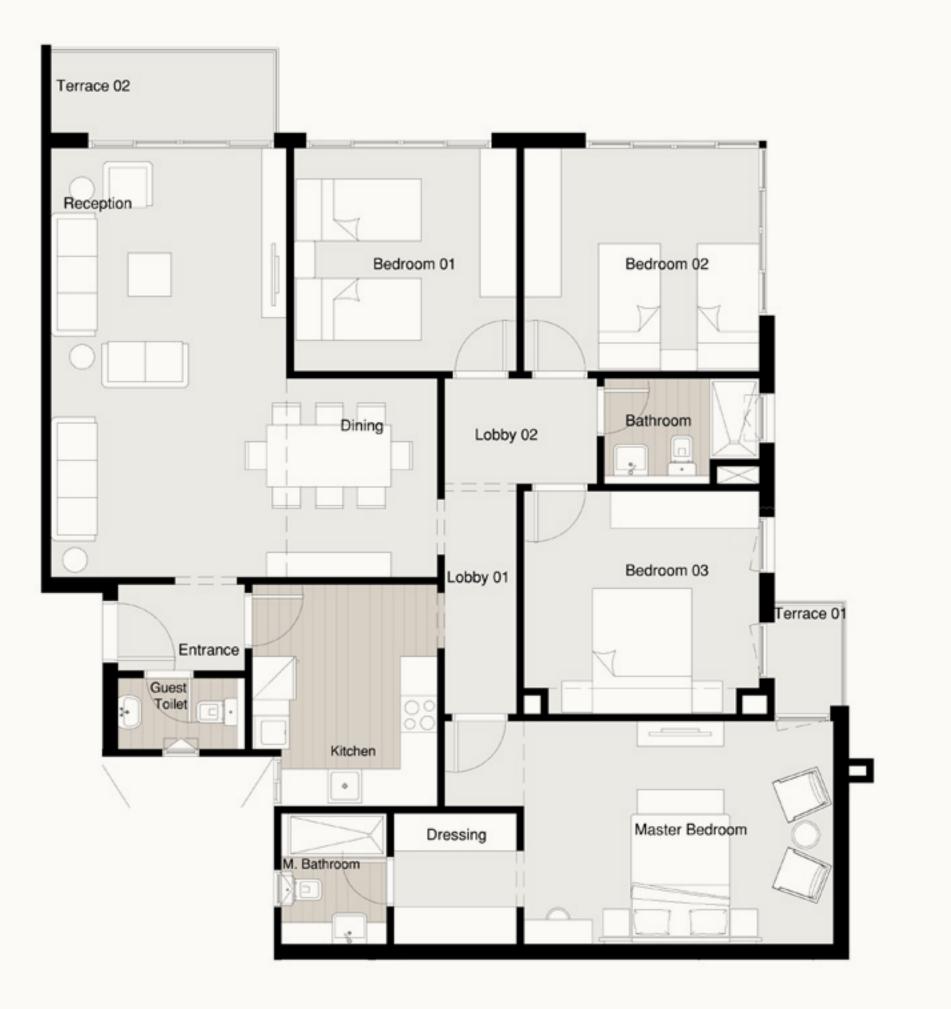

#### S - GARDEN APARTMENT A-G1/G2

Available on Ground Floor. Private Garden 95 m²

Terrace 01 1.20 × 1.75 m<sup>2</sup>

Total Area 215 m<sup>2</sup>

Entrance 2.87 × 2.04 m<sup>2</sup>

Reception 3.99 × 7.55 m<sup>2</sup>

Dinning 2.44 × 3.64 m<sup>2</sup>

Kitchen 3.56 × 3.56 m<sup>2</sup>

Master Bedroom 3.79 × 4.09 m<sup>2</sup>

Dressing 2.50 × 2.65 m<sup>2</sup>

Bedroom 01 3.72 × 4.11 m<sup>2</sup>

Bedroom 02 3.91 × 4.11 m<sup>2</sup>

Bedroom 03 3.72 × 3.91 m<sup>2</sup>

Guest Toilet 1.48 × 2.31 m<sup>2</sup>

Bathroom 1.82 × 2.81 m<sup>2</sup>

M. Bathroom 1.82 × 2.70 m<sup>2</sup>

Maid Room 2.13 × 1.67 m<sup>2</sup>

Maid Toilet 2.13 × 1.03 m<sup>2</sup>

Lobby 01 1.28 × 5.99 m<sup>2</sup>

Lobby 02 1.30 × 1.82 m<sup>2</sup>

Disclaimer:

1.All dimensions will be measured from axis to axis. 2.All materials, dimensions and drawings are approximate information is subject to change without notice. **3.** Actual area may vary from the stated area. **4.** Drawing areas not to scale. **5.** The developer reserves the right to make revisions. **6.**Actual unit areas, front windows, porches, terraces, loggia and exterior trim detail may vary by elevation styles.