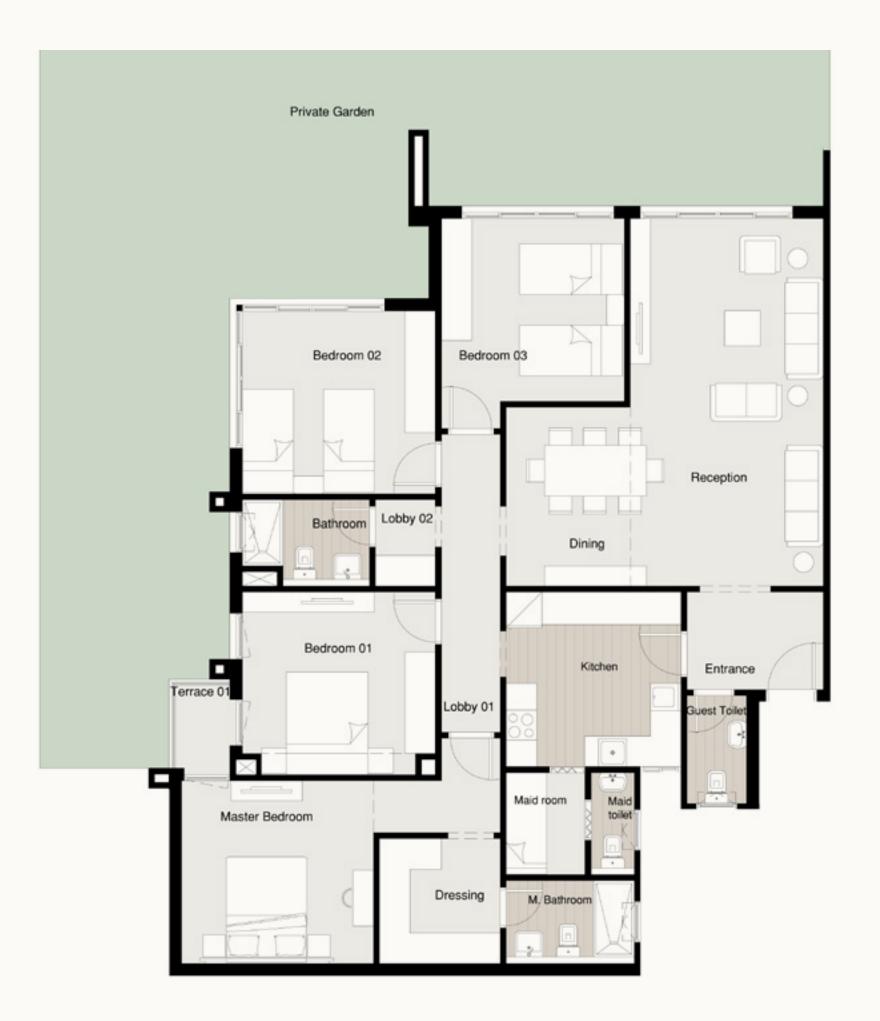

#### S - GARDEN APARTMENT A-G1/G2

Available on Ground Floor. Private Garden 95 m²

Terrace 01 1.20 × 1.75 m<sup>2</sup>

Total Area 215 m<sup>2</sup>

Entrance 2.87 × 2.04 m<sup>2</sup>

Reception 3.99 × 7.55 m<sup>2</sup>

Dinning 2.44 × 3.64 m<sup>2</sup>

Kitchen 3.56 × 3.56 m<sup>2</sup>

Master Bedroom 3.79 × 4.09 m<sup>2</sup>

Dressing 2.50 × 2.65 m<sup>2</sup>

Bedroom 01 3.72 × 4.11 m<sup>2</sup>

Bedroom 02 3.91 × 4.11 m<sup>2</sup>

Bedroom 03 3.72 × 3.91 m<sup>2</sup>

Guest Toilet 1.48 × 2.31 m<sup>2</sup>

Bathroom 1.82 × 2.81 m<sup>2</sup>

M. Bathroom 1.82 × 2.70 m<sup>2</sup>

Maid Room 2.13 × 1.67 m<sup>2</sup>

Maid Toilet 2.13 × 1.03 m<sup>2</sup>

Lobby 01 1.28 × 5.99 m<sup>2</sup>

Lobby 02 1.30 × 1.82 m<sup>2</sup>

Disclaimer:

1.All dimensions will be measured from axis to axis. 2.All materials, dimensions and drawings are approximate information is subject to change without notice. **3.** Actual area may vary from the stated area. **4.** Drawing areas not to scale. **5.** The developer reserves the right to make revisions. **6.**Actual unit areas, front windows, porches, terraces, loggia and exterior trim detail may vary by elevation styles.