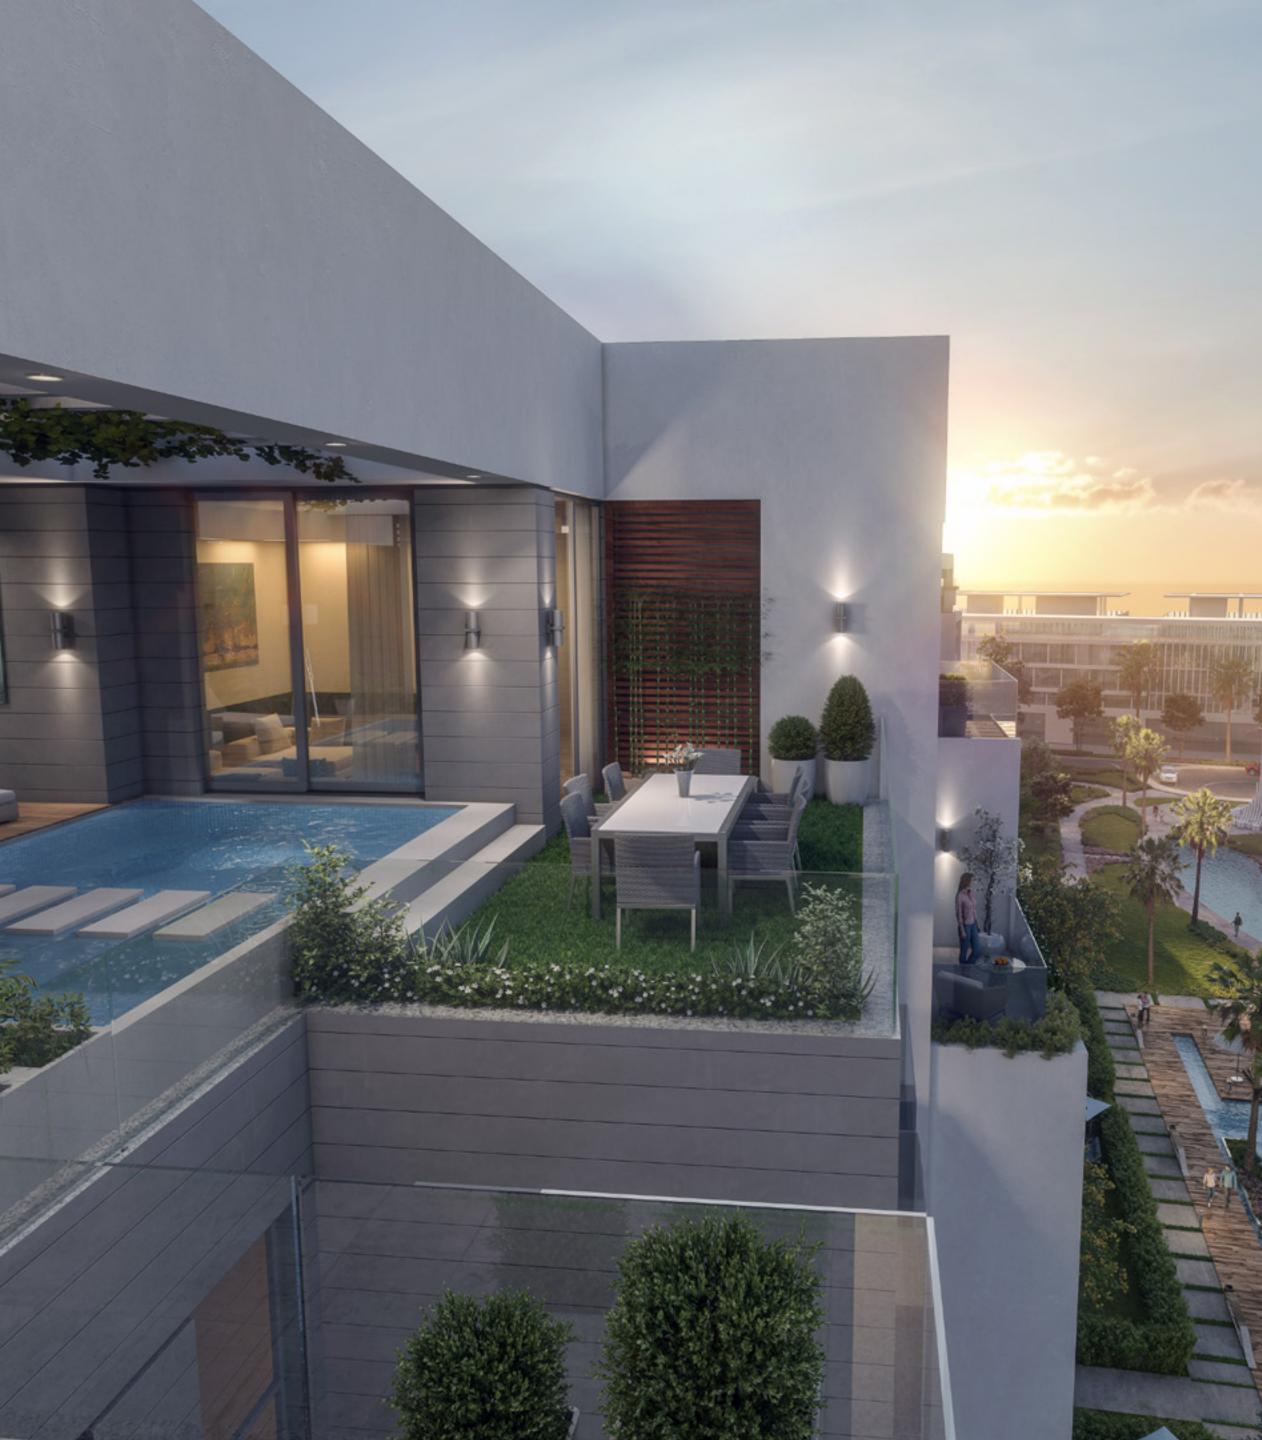

### AN AESTHETIC UNION OF FUNCTION AND FORM INSPIRED DESIGN

From certain vantage points buildings at Residence Eight are seen as a landmark and from others, they are seen as a part of low scale urban fabric. They look different- because they simply perform differently. Inspired by Dubai's dynamic and staggered outlook on typology, Residence Eight introduces two connected buildings per cluster, using an innovative perimeter block housing form, allowing for layered experiences to unfold. The façade reflects deep cascading blocks that become private terraces to frame equal views for all homeowners alike while providing sun shading and optimizing day- light and natural ventilation all year long.

Residence Eight's buildings are seamlessly adjoined on V-shaped plots to lend each unit expansive views without interruption while flexibly accommodating four spacious units per floor with sizes ranging from 80 to 350 sqm. Each building enjoys a private entrance, powered by smart access control, personal lifts, as well as a spacious underground parking - with a separate designated area for visitors-. The rooftops take luxury living to new heights by opening onto a world of endless recreation through an abundance of top-class amenities for homeowners' delight. From roof deck Jacuzzis, cozy barbecue spots to cutting-edge gyms, Residence Eight's inspired design aims at enriching the life of its community at every touchpoint.