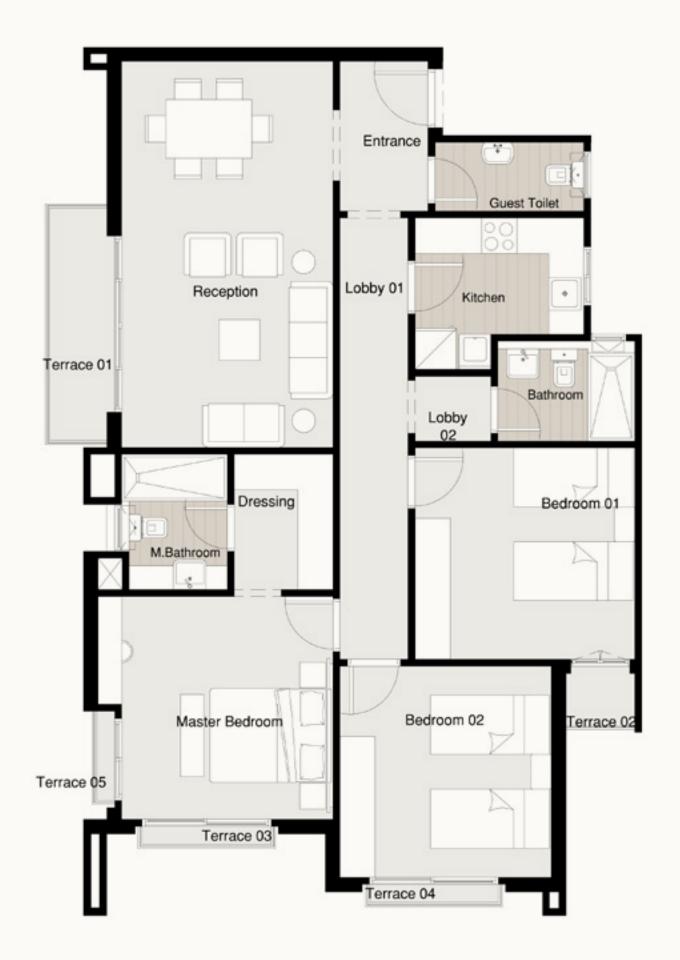

# RESIDENCE EIGHT

**Ground Floor** 

## K - GARDEN APARTMENT A-1/2 B-3/4

Available on Ground Floor. Private Garden **45** m² Total Area 150 m²

Entrance 1.63 × 3.52 m<sup>2</sup>

Reception 4.41 × 6.51 m<sup>2</sup>

Guest Toilet 2.19 × 1.57 m<sup>2</sup>

Lobby 01 2.54 × 1.28 m<sup>2</sup>

**Kitchen** 2.74 × 1.28 m<sup>2</sup>

**Bathroom** 2.11 × 2.75 m<sup>2</sup>

Bedroom 01 3.72 × 3.91 m<sup>2</sup>

Bedroom 02 3.91 × 3.91 m<sup>2</sup>

Master Bedroom 3.91 × 4.06 m<sup>2</sup>

**M. Bathroom** 1.85 × 2.46 m<sup>2</sup>

**Dressing** 1.99 × 2.68 m<sup>2</sup>