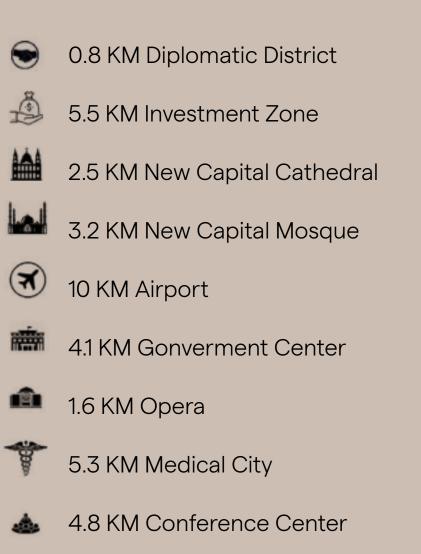

## A WORLD OF CONVENIENCE TO CALL HOME

Masterplanned with the community's convenience in mind, Residence Eight enjoys a strategic location on the West entrance of R8 Diplomatic District, facing the only sports club in the area from the North while opening onto Mohamed Bin Zayed's Northern Axis for ultimate accessibility to all vital points in Cairo. The development's land aesthetically stretches along the Green River from its south to surround you with non-stop recreation while being just minutes away from Cairo's New Administrative Capital's leading educational hub, as well as its thriving Arts and Culture District.

## NEW CAPITAL AMENITIES

BADR CITY