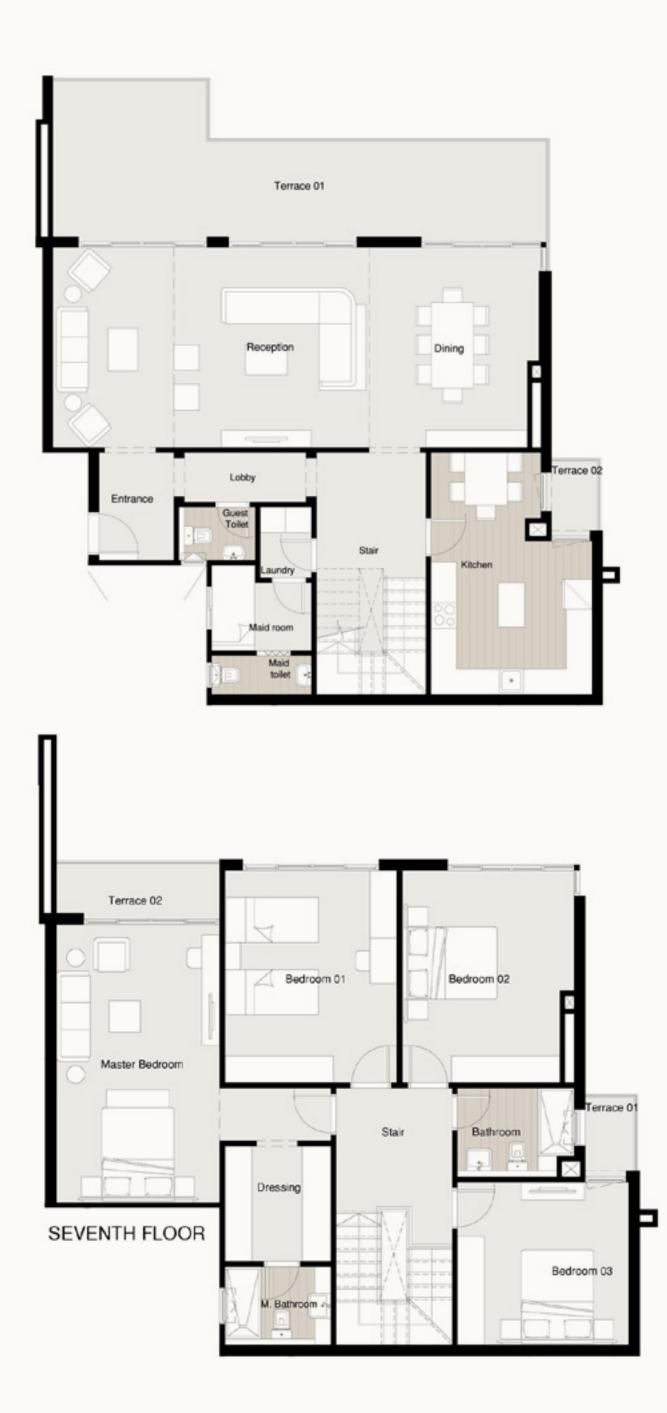

# RESIDENCE EIGHT

Seventh Floor

### S - PREMIUM APARTMENT A-73/74

Available on Seventh Floor. Total Area 190 m<sup>2</sup>

Terrace 01 2.15 × 6.60 m<sup>2</sup> Terrace 02 0.30 × 2.44 m<sup>2</sup>

Terrace 03 0.30 × 2.44 m<sup>2</sup>

Terrace 04 1.05 × 2.10 m<sup>2</sup>

Entrance 1.52 × 2.26 m<sup>2</sup>

Bedroom 01 3.91 × 3.91 m<sup>2</sup>

**Reception** 8.66 × 4.07 m<sup>2</sup>

Living 3.78 × 3.73 m<sup>2</sup>

Kitchen 3.19 × 3.34 m<sup>2</sup>

Master Bedroom 3.91 × 4.09 m<sup>2</sup>

Dressing 2.11 × 2.75 m<sup>2</sup>

Bedroom 02 3.91 × 3.72 m<sup>2</sup>

Guest Toilet 1.58 × 1.97 m<sup>2</sup>

Bathroom 1.92 × 2.50 m<sup>2</sup>

M. Bathroom 2.00 × 2.75 m<sup>2</sup>

Lobby 01 1.28 × 1.36 m<sup>2</sup>