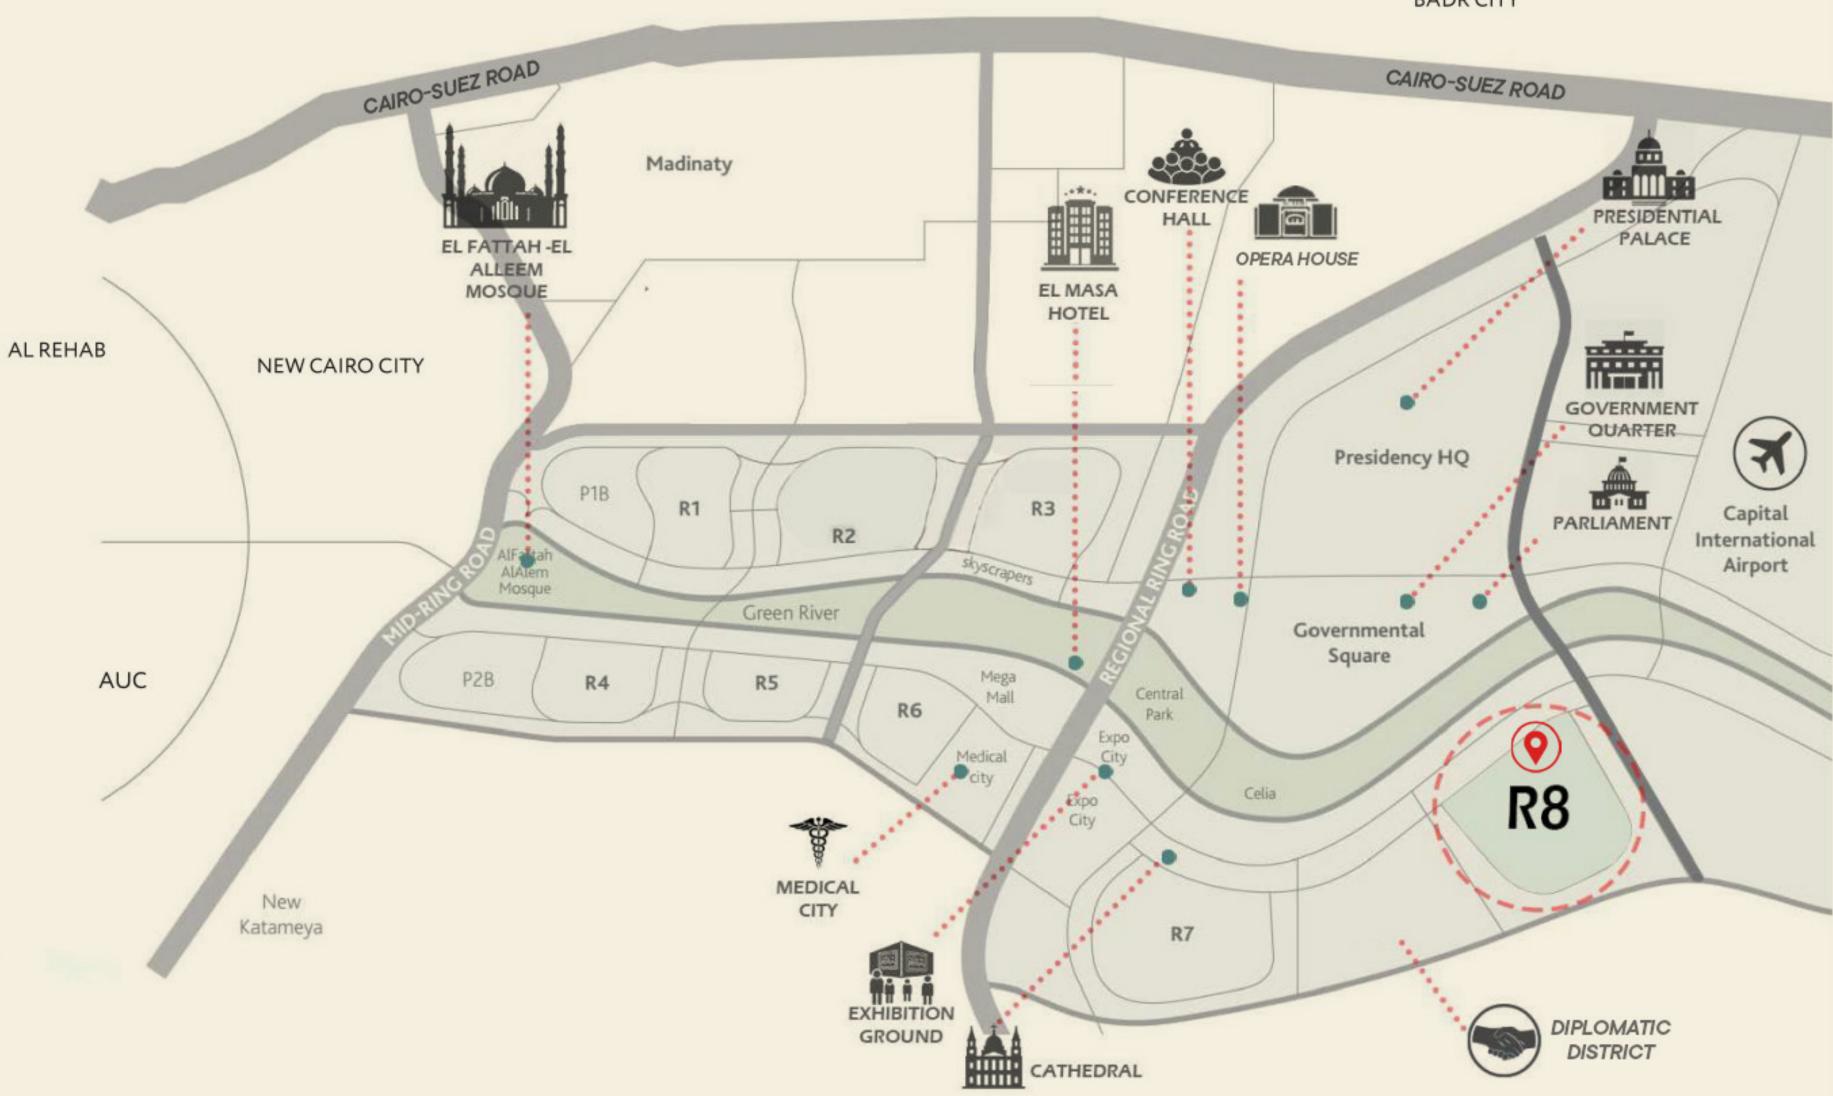

#### Green Views Multiplied By Two

Crowning a prime location in R8's Diplomatic District, Residence Eight is mindfully masterplanned on 23 acres of land, dedicating 82% to greenery to introduce a unique flair of smart luxury and seamless walkability, steeped in inspiring 360 degree views - equally captured from inside and outside your home-. The iconic development is the first of its kind in Cairo's New Administrative Capital to harmonize the human experience with its natural surroundings by directly opening onto 70 acres, thanks to its exclusive location facing the district's sports club, as well as the Green River, surrounding it from every touch-point.

## A WORLD OF CONVENIENCE TO CALL HOME

Masterplanned with the community's convenience in mind, Residence Eight enjoys a strategic location on the West entrance of R8 Diplomatic District, facing the only sports club in the area from the North while opening onto Mohamed Bin Zayed's Northern Axis for ultimate accessibility to all vital points in Cairo. The development's land aesthetically stretches along the Green River from its south to surround you with non-stop recreation while being just minutes away from Cairo's New Administrative Capital's leading educational hub, as well as its thriving Arts and Culture District.

## NEW CAPITAL MASTER PLAN

## NEW CAPITAL AMENITIES

BADR CITY

# HOME IS EVERYTHING YOU CAN WALK TO