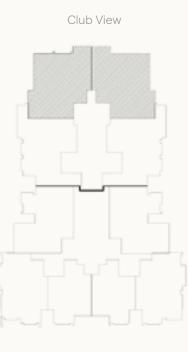

|
| <b>Stair</b><br>2.68 X 5.87 m <sup>2</sup>    |                              | Bedro<br>3.98 X 5.01          |                                                 |                              |
| Master Bedroom<br>3.79 X 6.52 m <sup>2</sup>  |                              |                               | <b>Bedroom 02</b><br>4.11 X 5.01 m <sup>2</sup> |                              |
| Dressing<br>2.46 X 2.67 m <sup>2</sup>        |                              | Bedro<br>4.09 X 3.79          | om 03                                           |                              |
| M. Bathroor<br>2.52 X 1.92 m <sup>2</sup>     | η                            | Bathro<br>2.89 X 2.08         |                                                 |                              |







| 1.All dimensions will be measured from axis to axis. 2.All materials,dimensions and drawings are approximate information is sub<br>change without notice. 3.Actual area may vary from the stated area. 4.Drawing areas not to scale. 5.The developer reserves the<br>to make revisions. 6.Actual unit areas, front windows, porches, terraces,loggia and exterior trim detail may vary by elevation sty |
|---------------------------------------------------------------------------------------------------------------------------------------------------------------------------------------------------------------------------------------------------------------------------------------------------------------------------------------------------------------------------------------------------------|
|-----