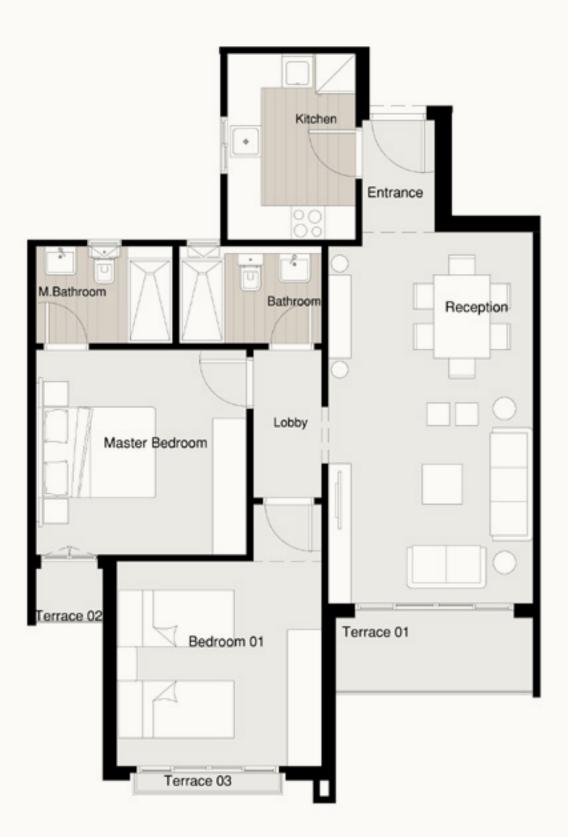

#### S - GARDEN APARTMENT A-G1/G2

Available on Ground Floor. Private Garden 95 m²

Terrace 01 1.20 × 1.75 m<sup>2</sup>

Total Area 215 m<sup>2</sup>

Entrance 2.87 × 2.04 m<sup>2</sup>

Reception 3.99 × 7.55 m<sup>2</sup>

Dinning 2.44 × 3.64 m<sup>2</sup>

Kitchen 3.56 × 3.56 m<sup>2</sup>

Master Bedroom 3.79 × 4.09 m<sup>2</sup>

Dressing 2.50 × 2.65 m<sup>2</sup>

Bedroom 01 3.72 × 4.11 m<sup>2</sup>

Bedroom 02 3.91 × 4.11 m<sup>2</sup>

Bedroom 03 3.72 × 3.91 m<sup>2</sup>

Guest Toilet 1.48 × 2.31 m<sup>2</sup>

Bathroom 1.82 × 2.81 m<sup>2</sup>

M. Bathroom 1.82 × 2.70 m<sup>2</sup>

Maid Room 2.13 × 1.67 m<sup>2</sup>

Maid Toilet 2.13 × 1.03 m<sup>2</sup>

Lobby 01 1.28 × 5.99 m<sup>2</sup>

Lobby 02 1.30 × 1.82 m<sup>2</sup>

Disclaimer:

1.All dimensions will be measured from axis to axis. 2.All materials, dimensions and drawings are approximate information is subject to change without notice. **3.** Actual area may vary from the stated area. **4.** Drawing areas not to scale. **5.** The developer reserves the right to make revisions. **6.**Actual unit areas, front windows, porches, terraces, loggia and exterior trim detail may vary by elevation styles.