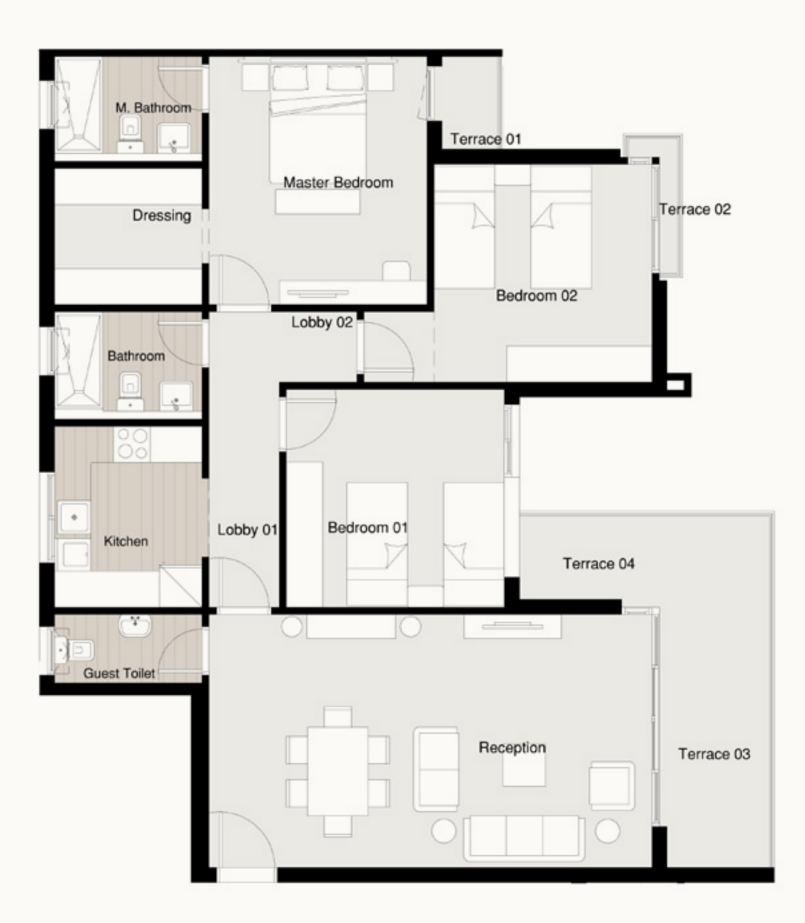

### S - PREMIUM APARTMENT A-13

Available on First Floor.

Total Area 190 m<sup>2</sup>

Terrace 01 2.15 × 6.60 m<sup>2</sup> Terrace 02 0.30 × 2.44 m<sup>2</sup>

Terrace 03 0.30 × 2.44 m<sup>2</sup>

Terrace 04 1.05 × 2.10 m<sup>2</sup>

Entrance 1.52 × 2.26 m<sup>2</sup>

Bedroom 01 3.91 × 3.91 m<sup>2</sup>

**Reception** 8.66 × 4.07 m<sup>2</sup>

Living 3.78 × 3.73 m<sup>2</sup>

Kitchen 3.19 × 3.34 m<sup>2</sup>

Master Bedroom 3.91 × 4.09 m<sup>2</sup>

Dressing 2.11 × 2.75 m<sup>2</sup>

Bedroom 02 3.91 × 3.72 m<sup>2</sup>

Guest Toilet 1.58 × 1.97 m<sup>2</sup>

Bathroom 1.92 × 2.50 m<sup>2</sup>

M. Bathroom 2.00 × 2.75 m<sup>2</sup>

Lobby 01 1.28 × 5.99 m<sup>2</sup>

Disclaimer:

1.All dimensions will be measured from axis to axis. 2.All materials, dimensions and drawings are approximate information is subject to change without notice. **3.**Actual area may vary from the stated area. **4.**Drawing areas not to scale. **5.**The developer reserves the right to make revisions. **6.**Actual unit areas, front windows, porches, terraces,loggia and e×terior trim detail may vary by elevation styles.