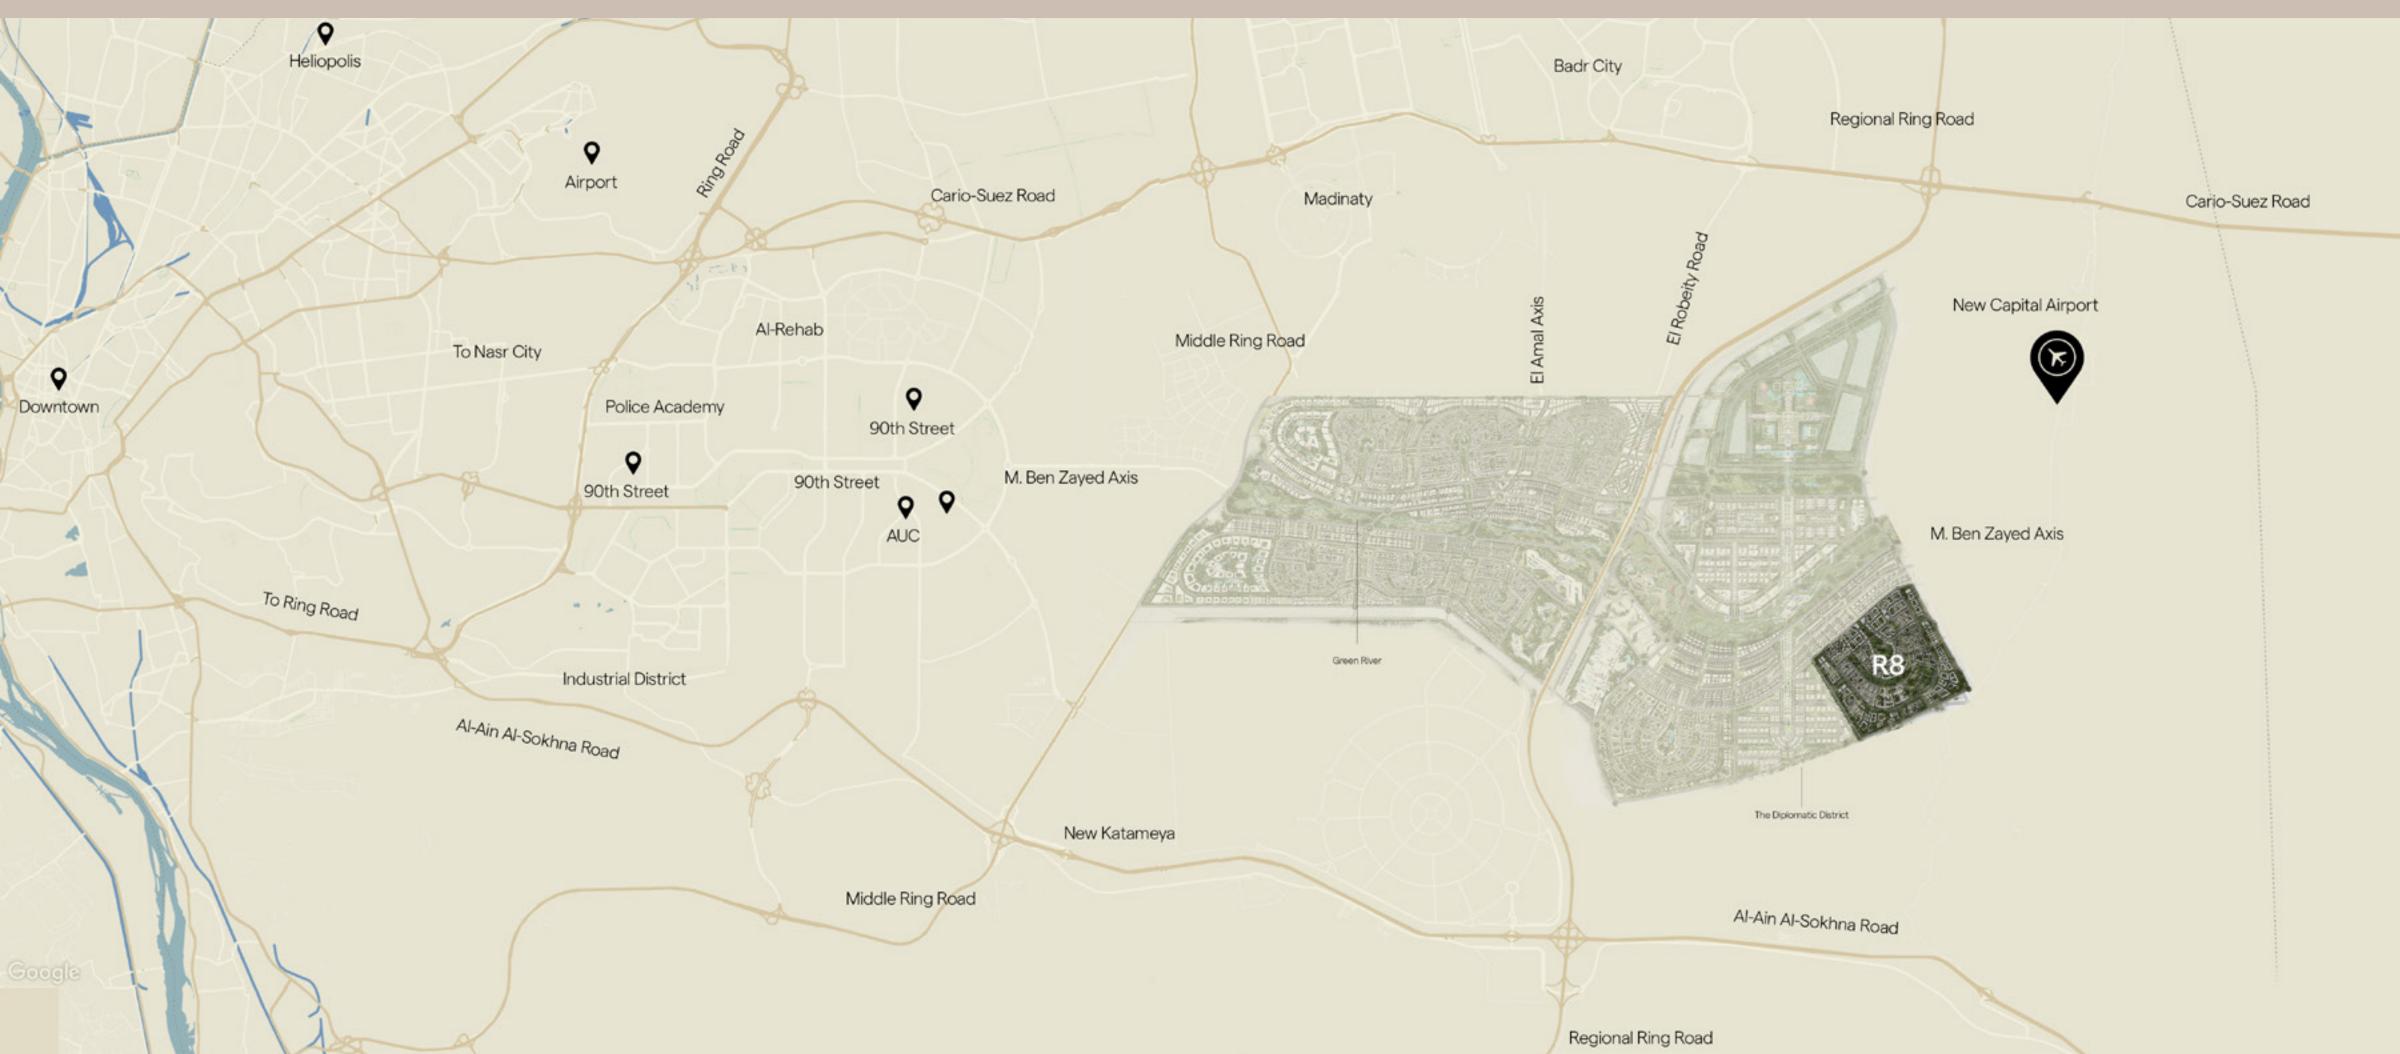

## A WORLD OF CONVENIENCE TO CALL HOME

Masterplanned with the community's convenience in mind, Residence Eight enjoys a strategic location on the West entrance of R8 Diplomatic District, facing the only sports club in the area from the North while opening onto Mohamed Bin Zayed's Northern Axis for ultimate accessibility to all vital points in Cairo. The development's land aesthetically stretches along the Green River from its south to surround you with non-stop recreation while being just minutes away from Cairo's New Administrative Capital's leading educational hub, as well as its thriving Arts and Culture District.

## NEW CAPITAL MASTER PLAN

## NEW CAPITAL AMENITIES

BADR CITY