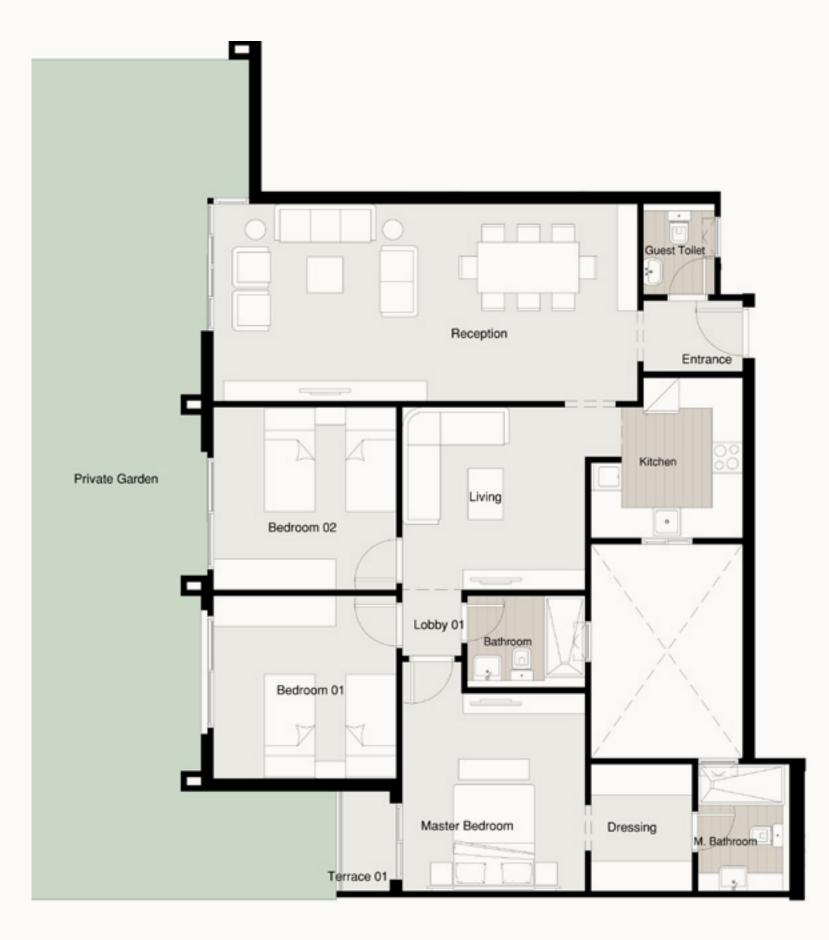

#### S - GARDEN APARTMENT A-G1/G2

Available on Ground Floor. Private Garden 95 m²

Terrace 01 1.20 × 1.75 m<sup>2</sup>

Total Area 215 m<sup>2</sup>

Entrance 2.87 × 2.04 m<sup>2</sup>

Reception 3.99 × 7.55 m<sup>2</sup>

Dinning 2.44 × 3.64 m<sup>2</sup>

Kitchen 3.56 × 3.56 m<sup>2</sup>

Master Bedroom 3.79 × 4.09 m<sup>2</sup>

Dressing 2.50 × 2.65 m<sup>2</sup>

Bedroom 01 3.72 × 4.11 m<sup>2</sup>

Bedroom 02 3.91 × 4.11 m<sup>2</sup>

Bedroom 03 3.72 × 3.91 m<sup>2</sup>

Guest Toilet 1.48 × 2.31 m<sup>2</sup>

Bathroom 1.82 × 2.81 m<sup>2</sup>

M. Bathroom 1.82 × 2.70 m<sup>2</sup>

Maid Room 2.13 × 1.67 m<sup>2</sup>

Maid Toilet 2.13 × 1.03 m<sup>2</sup>

Lobby 01 1.28 × 5.99 m<sup>2</sup>

Lobby 02 1.30 × 1.82 m<sup>2</sup>

Disclaimer:

1.All dimensions will be measured from axis to axis. 2.All materials, dimensions and drawings are approximate information is subject to change without notice. **3.** Actual area may vary from the stated area. **4.** Drawing areas not to scale. **5.** The developer reserves the right to make revisions. **6.**Actual unit areas, front windows, porches, terraces, loggia and exterior trim detail may vary by elevation styles.