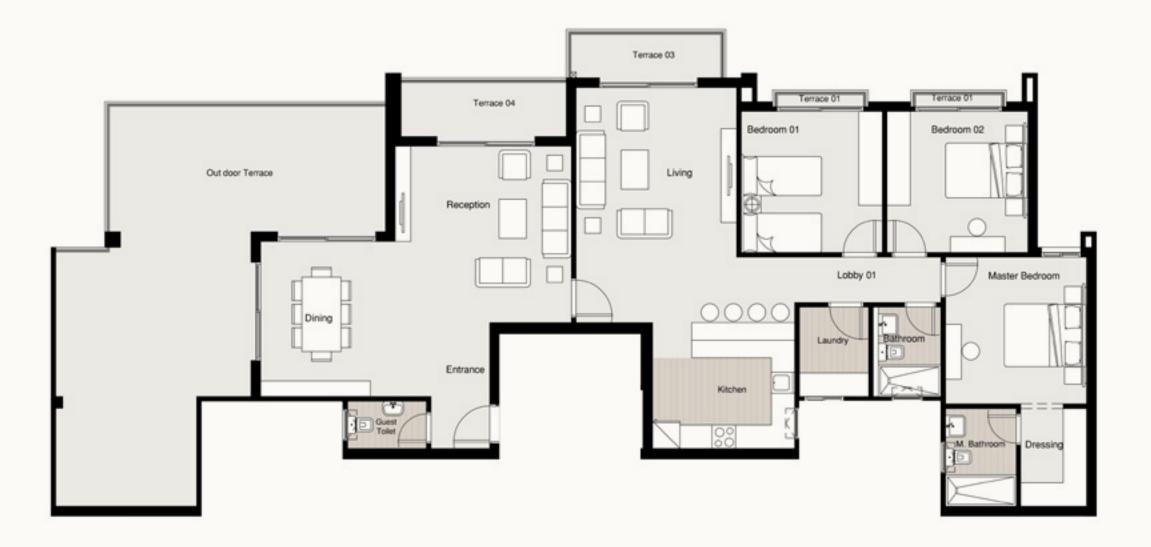

### S - PREMIUM APARTMENT A-13

Available on First Floor.

Total Area 190 m<sup>2</sup>

Terrace 01 2.15 × 6.60 m<sup>2</sup> Terrace 02 0.30 × 2.44 m<sup>2</sup>

Terrace 03 0.30 × 2.44 m<sup>2</sup>

Terrace 04 1.05 × 2.10 m<sup>2</sup>

Entrance 1.52 × 2.26 m<sup>2</sup>

Bedroom 01 3.91 × 3.91 m<sup>2</sup>

**Reception** 8.66 × 4.07 m<sup>2</sup>

Living 3.78 × 3.73 m<sup>2</sup>

Kitchen 3.19 × 3.34 m<sup>2</sup>

Master Bedroom 3.91 × 4.09 m<sup>2</sup>

Dressing 2.11 × 2.75 m<sup>2</sup>

Bedroom 02 3.91 × 3.72 m<sup>2</sup>

Guest Toilet 1.58 × 1.97 m<sup>2</sup>

Bathroom 1.92 × 2.50 m<sup>2</sup>

M. Bathroom 2.00 × 2.75 m<sup>2</sup>

Lobby 01 1.28 × 5.99 m<sup>2</sup>

Disclaimer:

1.All dimensions will be measured from axis to axis. 2.All materials, dimensions and drawings are approximate information is subject to change without notice. **3.**Actual area may vary from the stated area. **4.**Drawing areas not to scale. **5.**The developer reserves the right to make revisions. **6.**Actual unit areas, front windows, porches, terraces,loggia and e×terior trim detail may vary by elevation styles.