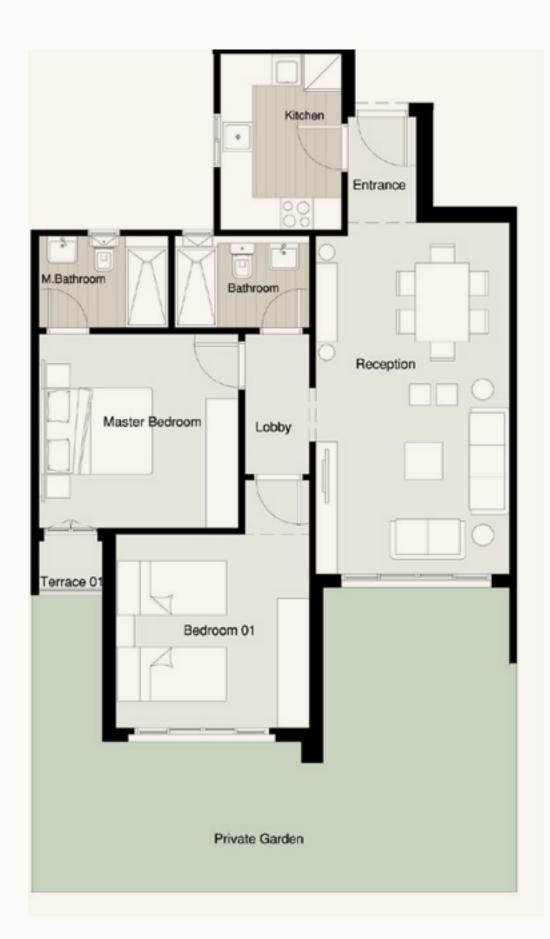

#### S - GARDEN APARTMENT A-G3

Available on Ground Floor.

Private Garden 70 m<sup>2</sup>

Terrace 01 1.05 × 2.10 m<sup>2</sup> Total Area 175 m<sup>2</sup>

Entrance 1.52 × 2.26 m<sup>2</sup>

**Reception** 8.66 × 4.07 m<sup>2</sup>

Living 3.78 × 3.73 m<sup>2</sup>

Kitchen 3.19 × 3.34 m<sup>2</sup>

Master Bedroom 3.91 × 4.08 m<sup>2</sup>

Dressing 2.11 × 2.74 m<sup>2</sup>

Bedroom 01 3.91 × 3.91 m<sup>2</sup>

Bedroom 02 3.91 × 3.72 m<sup>2</sup>

Guest Toilet 1.58 × 1.97 m<sup>2</sup>

Bathroom 1.92 × 2.50 m<sup>2</sup>

M. Bathroom 2.00× 2.74 m<sup>2</sup>

Lobby 01 1.28 × 1.36 m<sup>2</sup>