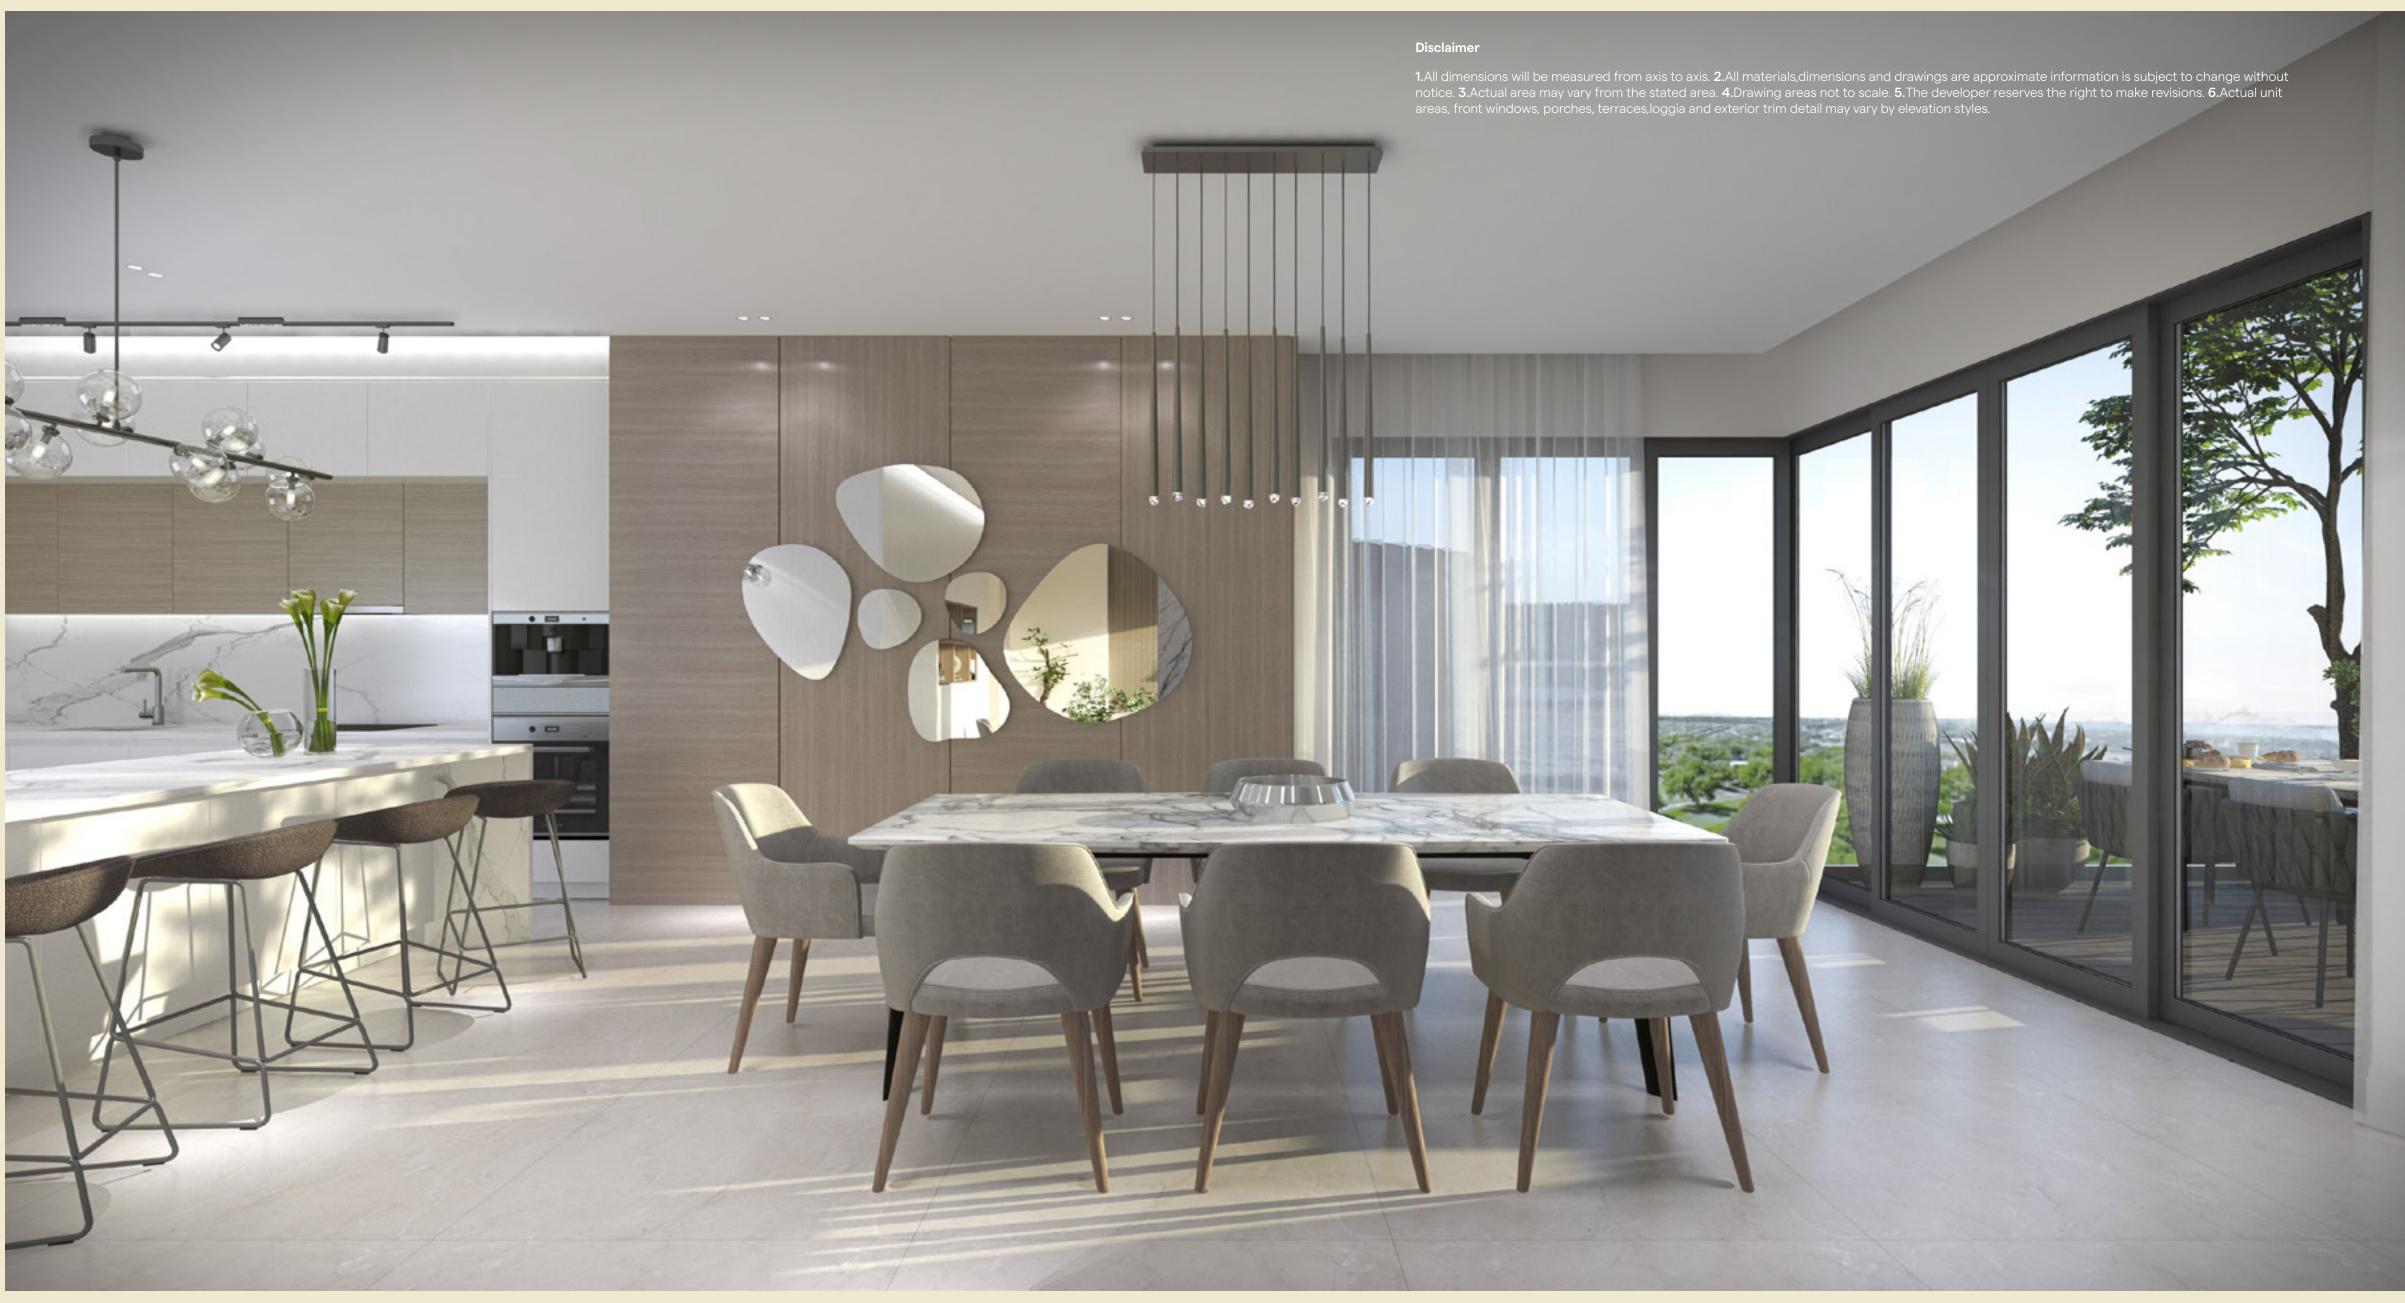

>

Terrace 03 2.74 × 0.30 m<sup>2</sup>

Entrance 1.49 × 2.22 m<sup>2</sup>

Bedroom 01 3.85 × 3.85 m<sup>2</sup>

Reception 3.79 × 6.78 m<sup>2</sup>

Bathroom 2.62 × 1.82 m<sup>2</sup>

Kitchen 2.50 × 3.45 m<sup>2</sup> Lobby 01 2.62 × 1.82 m<sup>2</sup>

Master Bedroom 3.89 × 3.91 m<sup>2</sup>

Disclaimer:

1.All dimensions will be measured from axis to axis. 2.All materials, dimensions and drawings are approximate information is subject to change without notice. **3.**Actual area may vary from the stated area. **4.**Drawing areas not to scale. **5.**The developer reserves the right to make revisions. **6.**Actual unit areas, front windows, porches, terraces,loggia and e×terior trim detail may vary by elevation styles.



Club View







## BUILDING S

# RESIDENCE EIGHT

Fifth Floor



## S - DELUXE APARTMENT A-51/52

Available on Fifth Floor. Total Area 200 m<sup>2</sup>

Terrace 01 1.20 × 1.75 m<sup>2</sup> Terrace 02 3.85 × 1.42 m<sup>2</sup>

Entrance 2.36 × 1.51 m<sup>2</sup>

**Reception** 3.99 × 7.24 m<sup>2</sup>

**Dinning** 2.50 × 3.33 m<sup>2</sup>

**Kitchen** 3.11 × 3.70 m<sup>2</sup>

Master Bedroom 5.31 × 3.80 m<sup>2</sup>

Dressing 2.10 × 2.30 m<sup>2</sup>

Bedroom 01 3.72 × 3.91 m<sup>2</sup> Bedroom 02 4.11 × 3.91 m<sup>2</sup>

Bedroom 03 4.11 × 3.72 m<sup>2</sup>

Guest Toilet 2.36 × 1.33 m<sup>2</sup>

**Bathroom** 2.81 × 1.82 m<sup>2</sup>

**M. Bathroom** 1.88 × 2.30 m<sup>2</sup>

Lobby 01 1.28 × 3.72 m<sup>2</sup>

Lobby 02 2.58 × 1.82 m<sup>2</sup>

#### Disclaimer:

1.All dimensions will be measured from axis to axis. 2.All materials,dimens