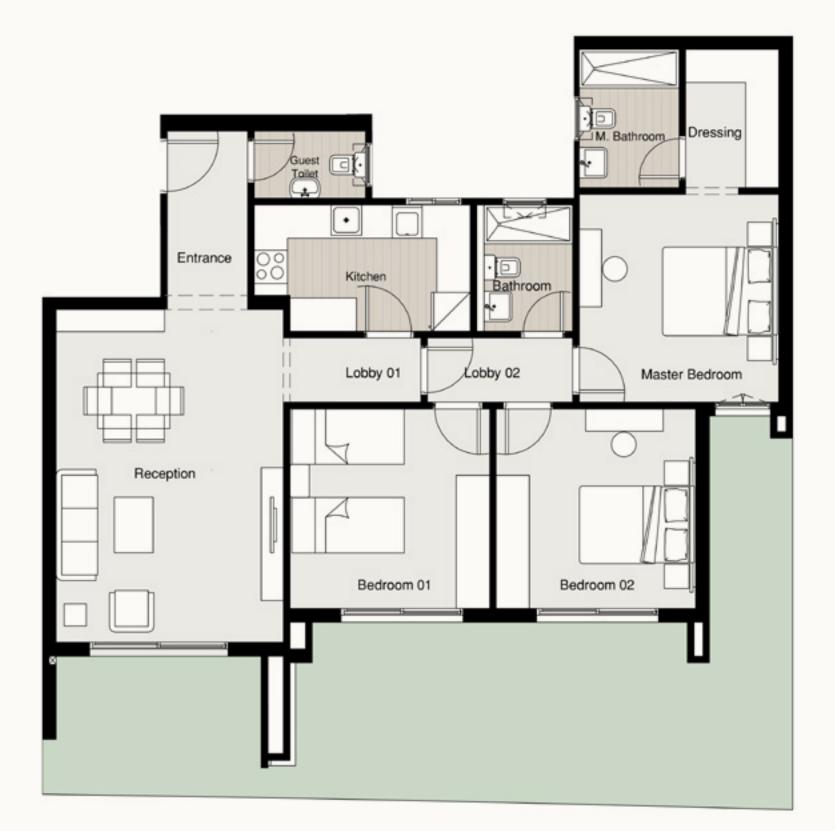

#### S - GARDEN APARTMENT A-G1/G2

Available on Ground Floor. Private Garden 95 m²

Terrace 01 1.20 × 1.75 m<sup>2</sup>

Total Area 215 m<sup>2</sup>

Entrance 2.87 × 2.04 m<sup>2</sup>

Reception 3.99 × 7.55 m<sup>2</sup>

Dinning 2.44 × 3.64 m<sup>2</sup>

Kitchen 3.56 × 3.56 m<sup>2</sup>

Master Bedroom 3.79 × 4.09 m<sup>2</sup>

Dressing 2.50 × 2.65 m<sup>2</sup>

Bedroom 01 3.72 × 4.11 m<sup>2</sup>

Bedroom 02 3.91 × 4.11 m<sup>2</sup>

Bedroom 03 3.72 × 3.91 m<sup>2</sup>

Guest Toilet 1.48 × 2.31 m<sup>2</sup>

Bathroom 1.82 × 2.81 m<sup>2</sup>

M. Bathroom 1.82 × 2.70 m<sup>2</sup>

Maid Room 2.13 × 1.67 m<sup>2</sup>

Maid Toilet 2.13 × 1.03 m<sup>2</sup>

Lobby 01 1.28 × 5.99 m<sup>2</sup>

Lobby 02 1.30 × 1.82 m<sup>2</sup>

Disclaimer:

1.All dimensions will be measured from axis to axis. 2.All materials, dimensions and drawings are approximate information is subject to change without notice. **3.** Actual area may vary from the stated area. **4.** Drawing areas not to scale. **5.** The developer reserves the right to make revisions. **6.**Actual unit areas, front windows, porches, terraces, loggia and exterior trim detail may vary by elevation styles.