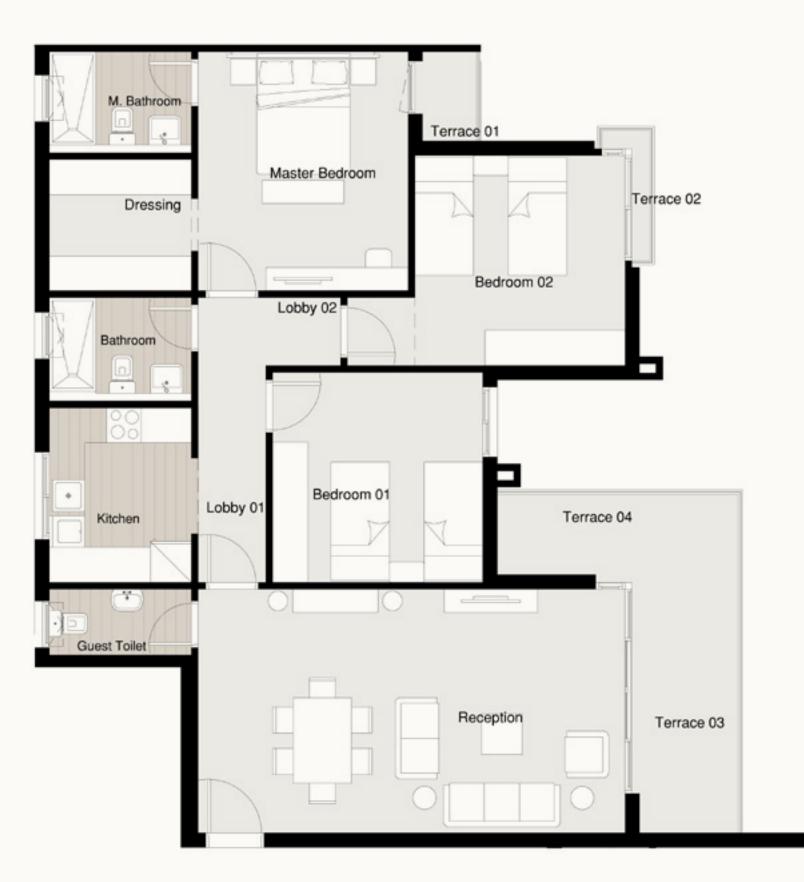

### S - PREMIUM APARTMENT A-13

Available on First Floor.

Total Area 190 m<sup>2</sup>

Terrace 01 2.15 × 6.60 m<sup>2</sup> Terrace 02 0.30 × 2.44 m<sup>2</sup>

Terrace 03 0.30 × 2.44 m<sup>2</sup>

Terrace 04 1.05 × 2.10 m<sup>2</sup>

Entrance 1.52 × 2.26 m<sup>2</sup>

Bedroom 01 3.91 × 3.91 m<sup>2</sup>

**Reception** 8.66 × 4.07 m<sup>2</sup>

Living 3.78 × 3.73 m<sup>2</sup>

Kitchen 3.19 × 3.34 m<sup>2</sup>

Master Bedroom 3.91 × 4.09 m<sup>2</sup>

Dressing 2.11 × 2.75 m<sup>2</sup>

Bedroom 02 3.91 × 3.72 m<sup>2</sup>

Guest Toilet 1.58 × 1.97 m<sup>2</sup>

Bathroom 1.92 × 2.50 m<sup>2</sup>

M. Bathroom 2.00 × 2.75 m<sup>2</sup>

Lobby 01 1.28 × 5.99 m<sup>2</sup>

Disclaimer:

1.All dimensions will be measured from axis to axis. 2.All materials, dimensions and drawings are approximate information is subject to change without notice. **3.**Actual area may vary from the stated area. **4.**Drawing areas not to scale. **5.**The developer reserves the right to make revisions. **6.**Actual unit areas, front windows, porches, terraces,loggia and e×terior trim detail may vary by elevation styles.