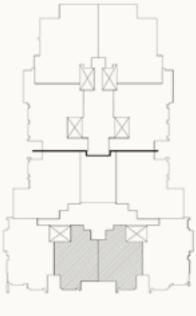

1.00 m<sup>2</sup> Terrace 03 2.74 × 0.30 m<sup>2</sup>

Entrance 1.49 X 2.22 m<sup>2</sup> Bedroom 01 3.85 X 3.85 m<sup>2</sup>

Reception 3.79 X 6.78 m<sup>2</sup>

**Bathroom** 2.62 X 1.82 m<sup>2</sup>

**Kitchen** 2.50 X 3.45 m<sup>2</sup>

Lobby 1.32 X 2.72 m<sup>2</sup>

Master Bedroom 3.89 X 3.91 m<sup>2</sup>

**M. Bathroom** 2.59 X 1.88 m<sup>2</sup>

#### Disclaimer:

1.All dimensions will be measured from a×is to a×is. 2.All materials,dimensions and drawings are appro×imate information is subject to change without notice. 3.Actual area may vary from the stated area. 4.Drawing areas not to scale. 5.The developer reserves the right to make revisions. 6.Actual unit areas, front windows, porches, terraces,loggia and e×terior trim detail may vary by elevation styles.



Club View





## BUILDING S

# RESIDENCE EIGHT

Third Floor



### S - DELUXE APARTMENT A-31/32

Available on Third Floor.

Total Area 210 m<sup>2</sup>

Terrace 01 1.20 × 1.75 m<sup>2</sup> Terrace 02 7.9 × 1.82 m<sup>2</sup>

Entrance 2.36 × 1.51 m<sup>2</sup>

Reception 3.99 × 7.24 m<sup>2</sup>

Dinning 2.50 × 3.33 m<sup>2</sup>

Kitchen 3.11 × 3.70 m<sup>2</sup>

Master Bedroom 5.31 × 3.80 m<sup>2</sup>

M. Bathroom 1.88 × 2.30 m<sup>2</sup>

Dressing 2.10 × 2.30 m<sup>2</sup>

Bedroom 01 3.72 × 3.91 m<sup>2</sup>

Bedroom 02 4.11 × 3.91 m<sup>2</sup>

Bedroom 03 4.11 × 3.72 m<sup>2</sup>

Guest Toilet 2.36 × 1.27 m<sup>2</sup>

Bathroom 2.81 × 1.82 m<sup>2</sup>

Lobby 01 1.28 × 3.72 m<sup>2</sup>

Lobby 02 2.58 × 1.82 m<sup>2</sup>

#### Disclaimer:

1.All dimensions will be measured from axi