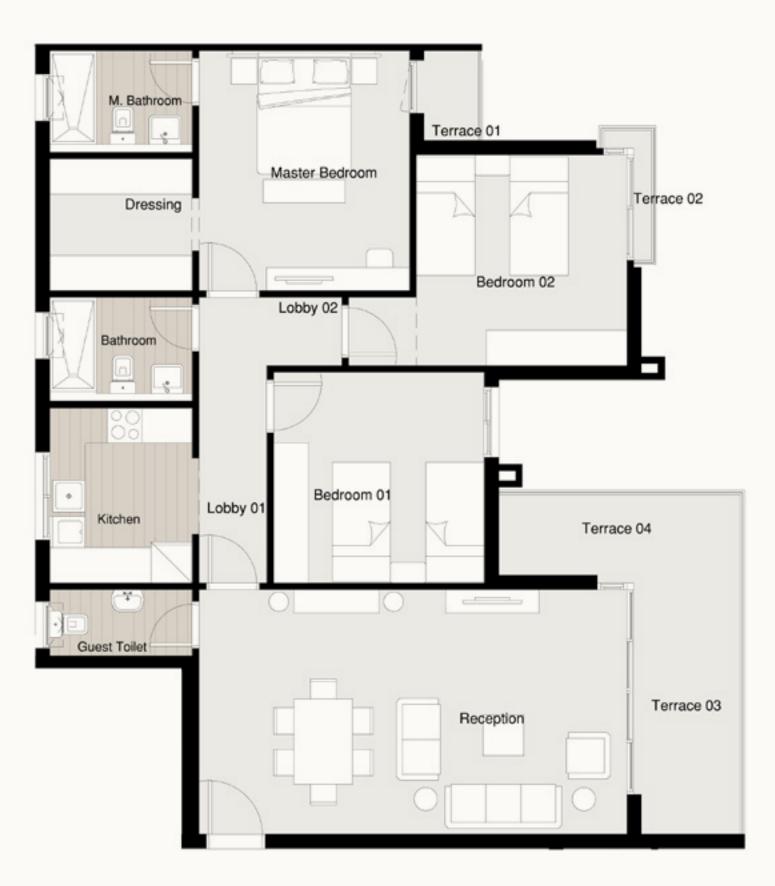

#### S - GARDEN APARTMENT A-G1/G2

Available on Ground Floor. Private Garden 95 m²

Terrace 01 1.20 × 1.75 m<sup>2</sup>

Total Area 215 m<sup>2</sup>

Entrance 2.87 × 2.04 m<sup>2</sup>

Reception 3.99 × 7.55 m<sup>2</sup>

Dinning 2.44 × 3.64 m<sup>2</sup>

Kitchen 3.56 × 3.56 m<sup>2</sup>

Master Bedroom 3.79 × 4.09 m<sup>2</sup>

Dressing 2.50 × 2.65 m<sup>2</sup>

Bedroom 01 3.72 × 4.11 m<sup>2</sup>

Bedroom 02 3.91 × 4.11 m<sup>2</sup>

Bedroom 03 3.72 × 3.91 m<sup>2</sup>

Guest Toilet 1.48 × 2.31 m<sup>2</sup>

Bathroom 1.82 × 2.81 m<sup>2</sup>

M. Bathroom 1.82 × 2.70 m<sup>2</sup>

Maid Room 2.13 × 1.67 m<sup>2</sup>

Maid Toilet 2.13 × 1.03 m<sup>2</sup>

Lobby 01 1.28 × 5.99 m<sup>2</sup>

Lobby 02 1.30 × 1.82 m<sup>2</sup>

Disclaimer:

1.All dimensions will be measured from axis to axis. 2.All materials, dimensions and drawings are approximate information is subject to change without notice. **3.** Actual area may vary from the stated area. **4.** Drawing areas not to scale. **5.** The developer reserves the right to make revisions. **6.**Actual unit areas, front windows, porches, terraces, loggia and exterior trim detail may vary by elevation styles.