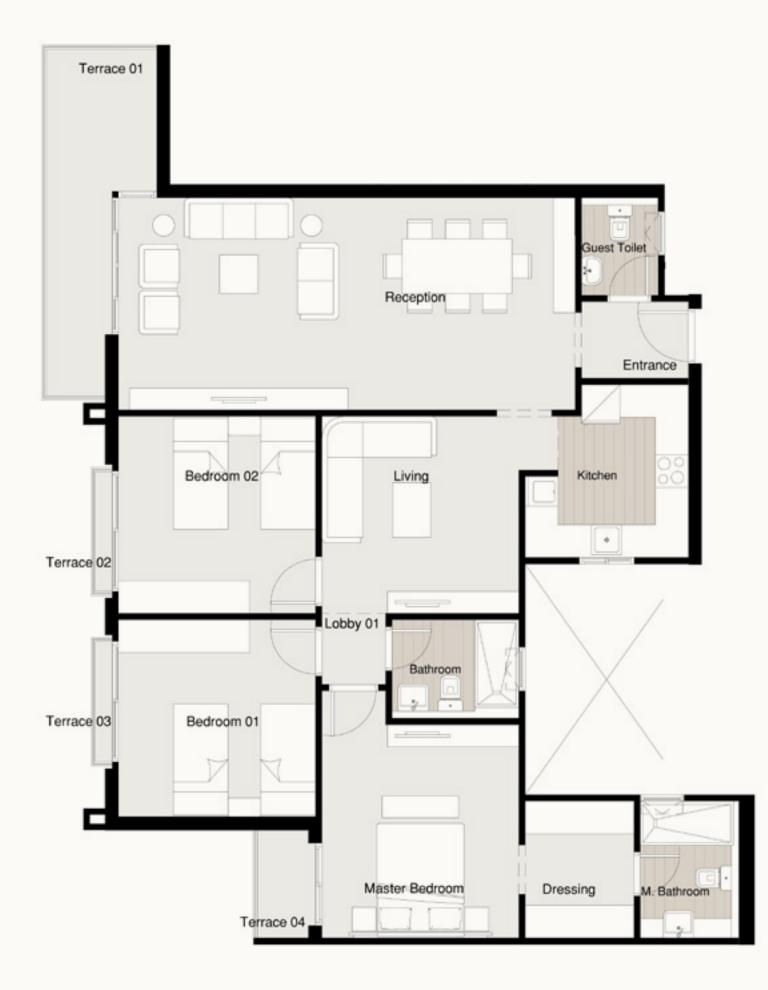

#### S - GARDEN APARTMENT A-G1/G2

Available on Ground Floor. Private Garden 95 m²

Terrace 01 1.20 × 1.75 m<sup>2</sup>

Total Area 215 m<sup>2</sup>

Entrance 2.87 × 2.04 m<sup>2</sup>

Reception 3.99 × 7.55 m<sup>2</sup>

Dinning 2.44 × 3.64 m<sup>2</sup>

Kitchen 3.56 × 3.56 m<sup>2</sup>

Master Bedroom 3.79 × 4.09 m<sup>2</sup>

Dressing 2.50 × 2.65 m<sup>2</sup>

Bedroom 01 3.72 × 4.11 m<sup>2</sup>

Bedroom 02 3.91 × 4.11 m<sup>2</sup>

Bedroom 03 3.72 × 3.91 m<sup>2</sup>

Guest Toilet 1.48 × 2.31 m<sup>2</sup>

Bathroom 1.82 × 2.81 m<sup>2</sup>

M. Bathroom 1.82 × 2.70 m<sup>2</sup>

Maid Room 2.13 × 1.67 m<sup>2</sup>

Maid Toilet 2.13 × 1.03 m<sup>2</sup>

Lobby 01 1.28 × 5.99 m<sup>2</sup>

Lobby 02 1.30 × 1.82 m<sup>2</sup>

Disclaimer:

1.All dimensions will be measured from axis to axis. 2.All materials, dimensions and drawings are approximate information is subject to change without notice. **3.** Actual area may vary from the stated area. **4.** Drawing areas not to scale. **5.** The developer reserves the right to make revisions. **6.**Actual unit areas, front windows, porches, terraces, loggia and exterior trim detail may vary by elevation styles.