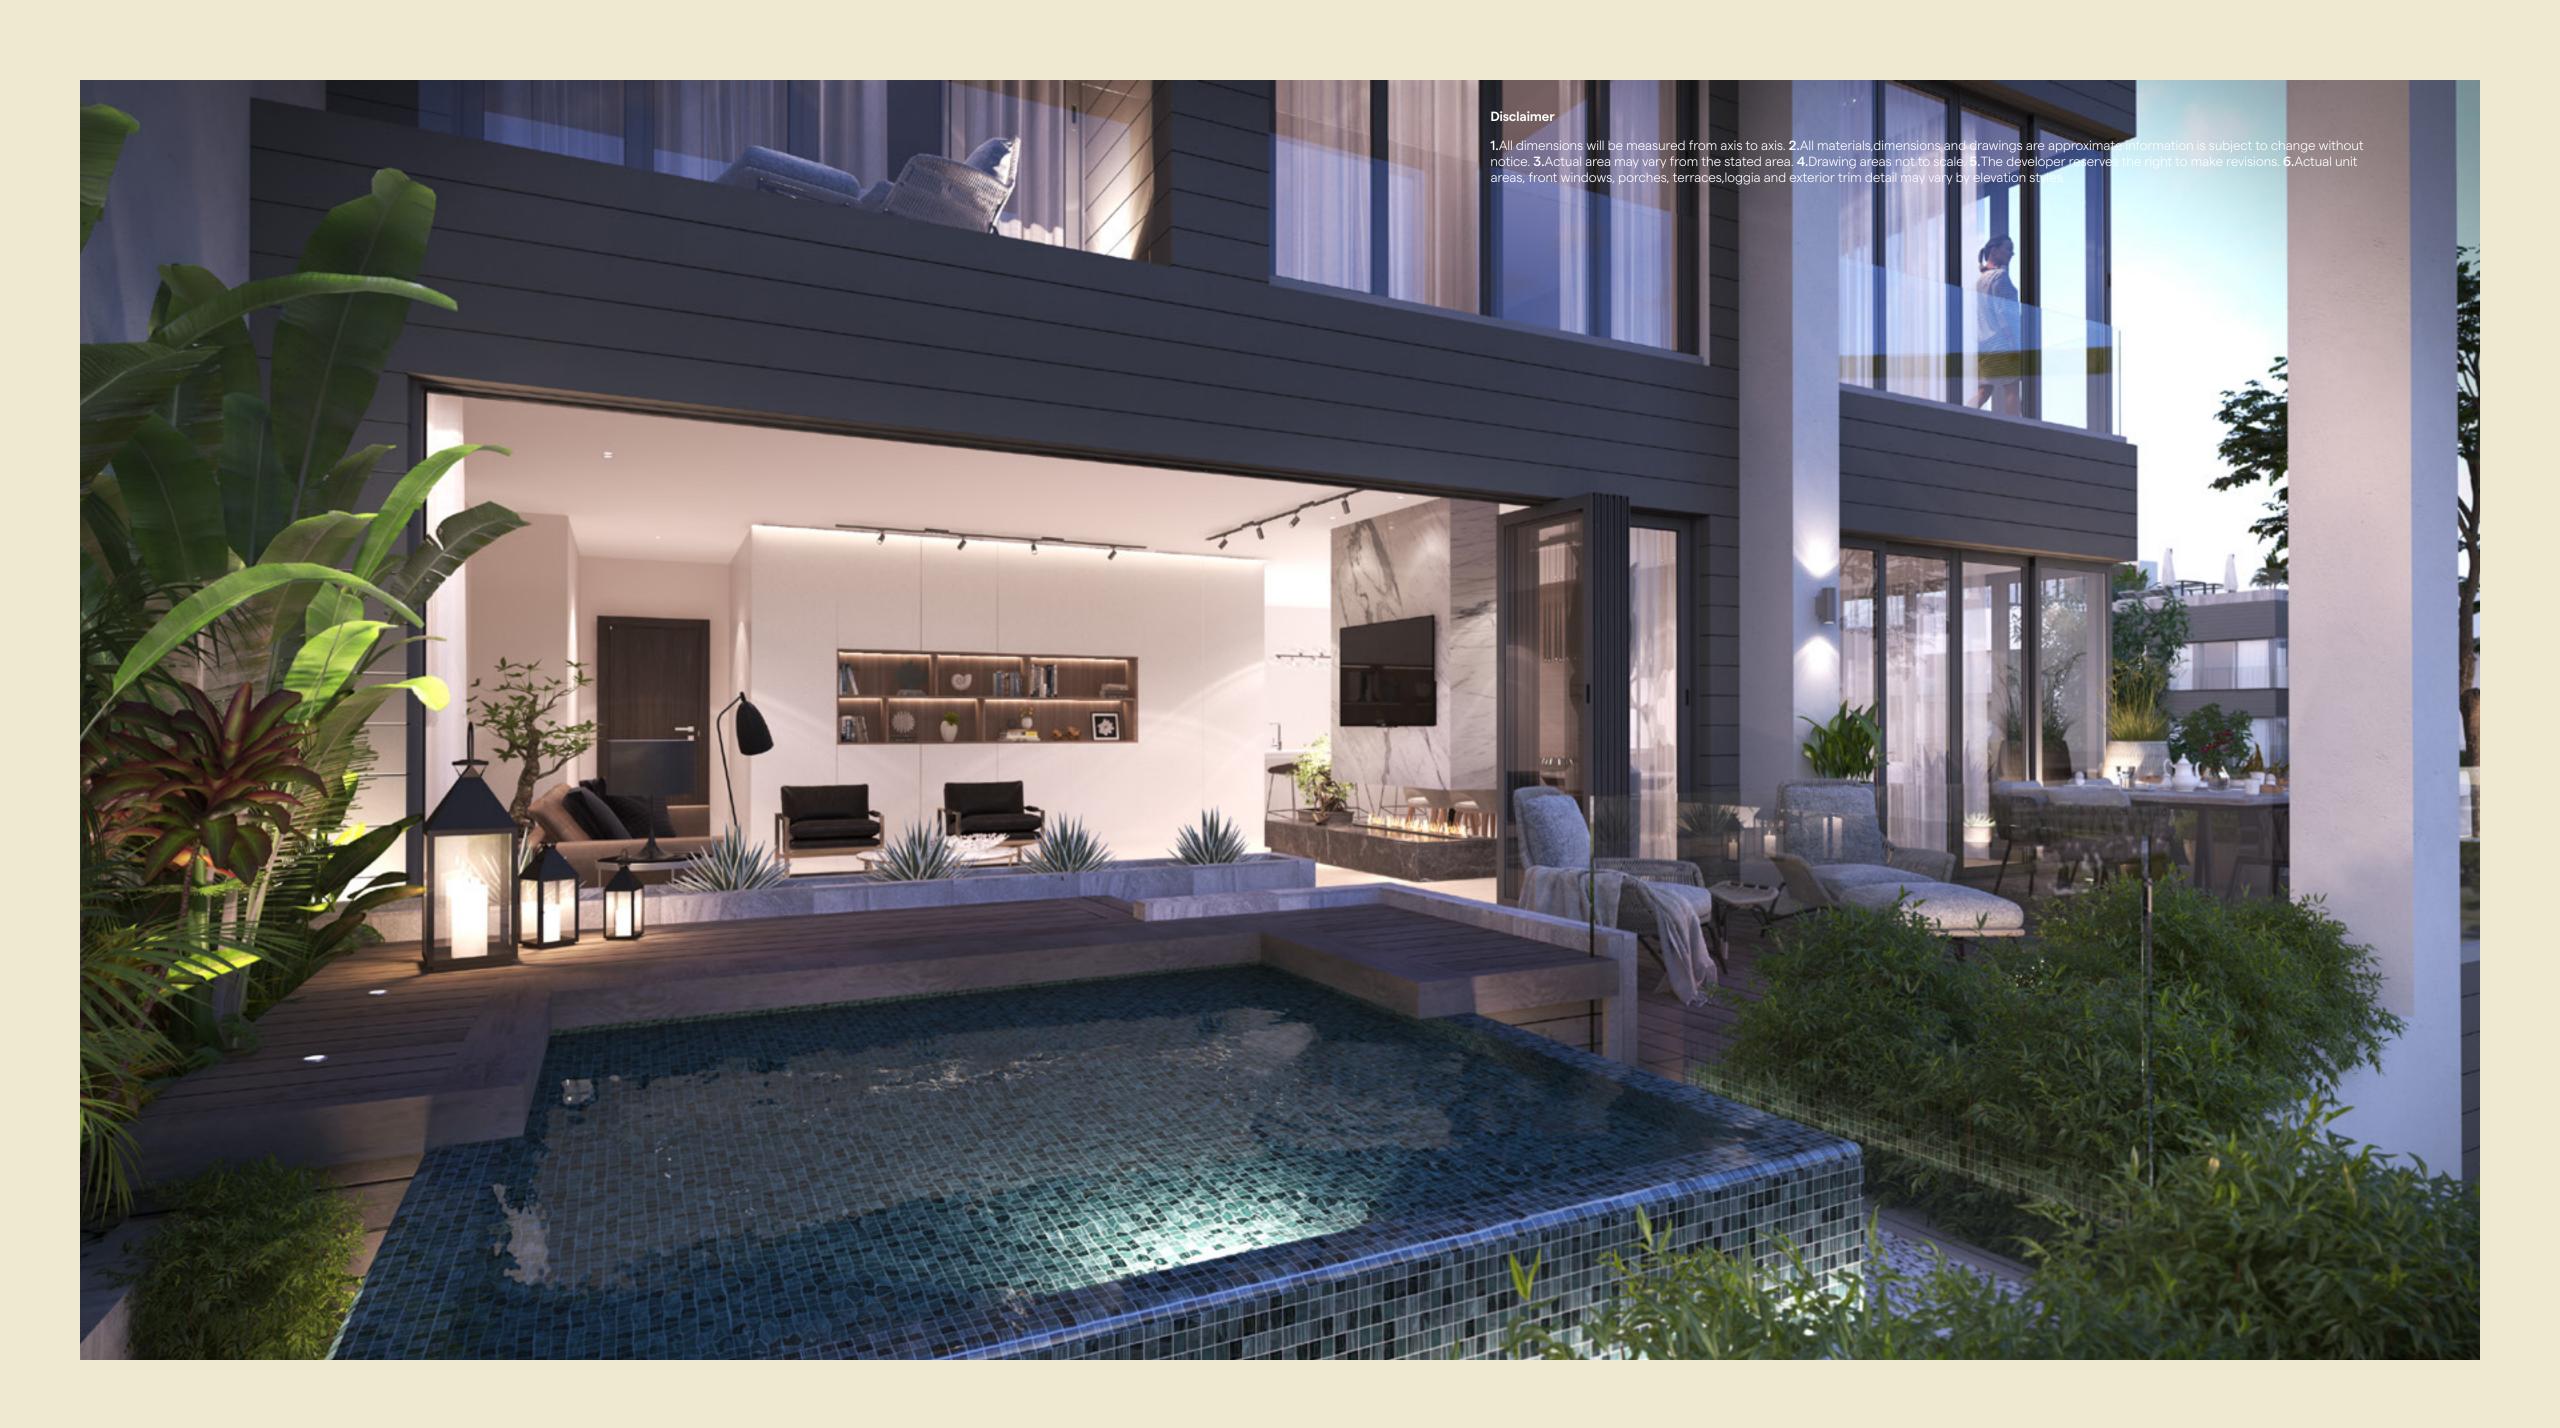

2 m<sup>2</sup>

Bedroom 01 3.85 × 3.85 m<sup>2</sup>

Reception 3.79 × 6.78 m<sup>2</sup>

Bathroom 2.62 × 1.82 m<sup>2</sup>

Kitchen 2.50 × 3.45 m<sup>2</sup> Lobby 01 1.32 x 2.72 m<sup>2</sup>

Master Bedroom 3.89 × 3.91 m<sup>2</sup>

M. Bathroom 2.59 × 1.88 m<sup>2</sup>

### Disclaimer:

**1.**All dimensions will be measured from a×is to a×is. **2.**All materials, dimensions and drawings are appro×imate information is subject to change without notice. **3.**Actual area may vary from the stated area. **4.**Drawing areas not to scale. **5.**The developer reserves the right to make revisions. **6.**Actual unit areas, front windows, porches, terraces,loggia and e×terior trim detail may vary by elevation styles.



Club View







# **BUILDING K**

# RESIDENCE EIGHT

**Ground Floor** 



## K - GARDEN APARTMENT A-1/2 B-3/4

Available on Ground Floor. Private Garden **45** m² Total Area 150 m²

Entrance 1.63 × 3.52 m<sup>2</sup>

Reception 4.41 × 6.51 m<sup>2</sup>

Guest Toilet 2.19 × 1.57 m<sup>2</sup>

Lobby 01 2.54 × 1.28 m<sup>2</sup>

**Kitchen** 2.74 × 1.28 m<sup>2</sup>

**Bathroom** 2.11 × 2.75 m<sup>2</sup>

Bedroom 01 3.72 × 3.91 m<sup>2</sup>

Bedroom 02 3.91 × 3.91 m<sup>2</sup>

Master Bedroom 3.91 × 4.06 m<sup>2</sup>

**M. Bathroom** 1.85 × 2.46 m<sup>2</sup>

**Dressing** 1.99 × 2.68 m<sup>2</sup>

### Disclaimer:

**1.**All dimensions will be measured from a×is to a×is. **2.**All materials,dimensions and drawings are appro×imate information is subject to change without notice. **3.**Actual area may vary from the stated area. **4.**Drawing areas not to sc