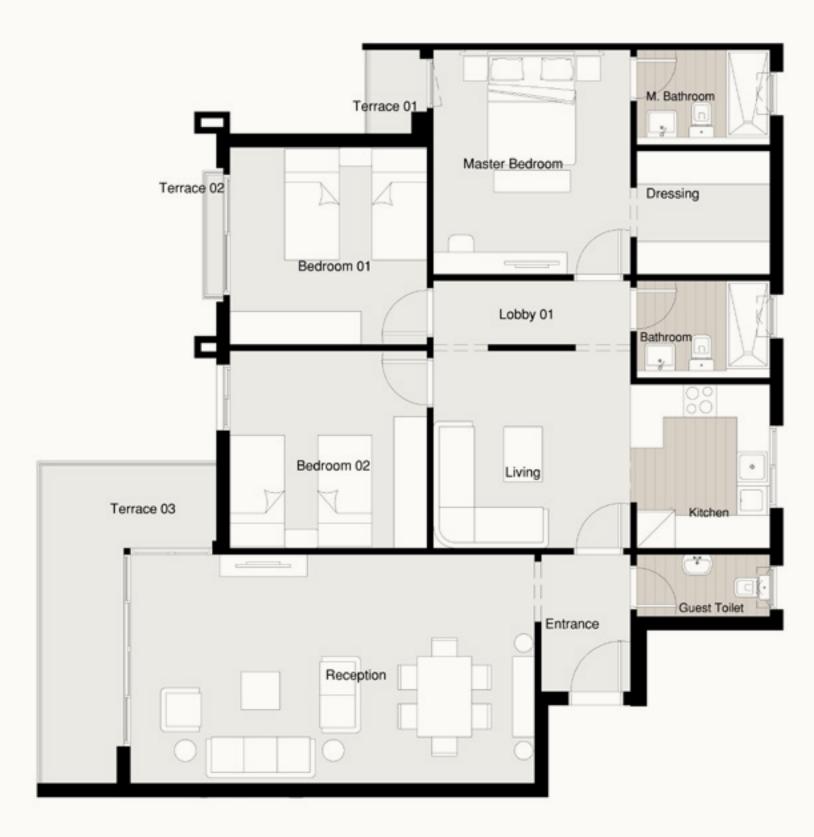

#### S - GARDEN APARTMENT A-G1/G2

Available on Ground Floor. Private Garden 95 m²

Terrace 01 1.20 × 1.75 m<sup>2</sup>

Total Area 215 m<sup>2</sup>

Entrance 2.87 × 2.04 m<sup>2</sup>

Reception 3.99 × 7.55 m<sup>2</sup>

Dinning 2.44 × 3.64 m<sup>2</sup>

Kitchen 3.56 × 3.56 m<sup>2</sup>

Master Bedroom 3.79 × 4.09 m<sup>2</sup>

Dressing 2.50 × 2.65 m<sup>2</sup>

Bedroom 01 3.72 × 4.11 m<sup>2</sup>

Bedroom 02 3.91 × 4.11 m<sup>2</sup>

Bedroom 03 3.72 × 3.91 m<sup>2</sup>

Guest Toilet 1.48 × 2.31 m<sup>2</sup>

Bathroom 1.82 × 2.81 m<sup>2</sup>

M. Bathroom 1.82 × 2.70 m<sup>2</sup>

Maid Room 2.13 × 1.67 m<sup>2</sup>

Maid Toilet 2.13 × 1.03 m<sup>2</sup>

Lobby 01 1.28 × 5.99 m<sup>2</sup>

Lobby 02 1.30 × 1.82 m<sup>2</sup>

Disclaimer:

1.All dimensions will be measured from axis to axis. 2.All materials, dimensions and drawings are approximate information is subject to change without notice. **3.** Actual area may vary from the stated area. **4.** Drawing areas not to scale. **5.** The developer reserves the right to make revisions. **6.**Actual unit areas, front windows, porches, terraces, loggia and exterior trim detail may vary by elevation styles.