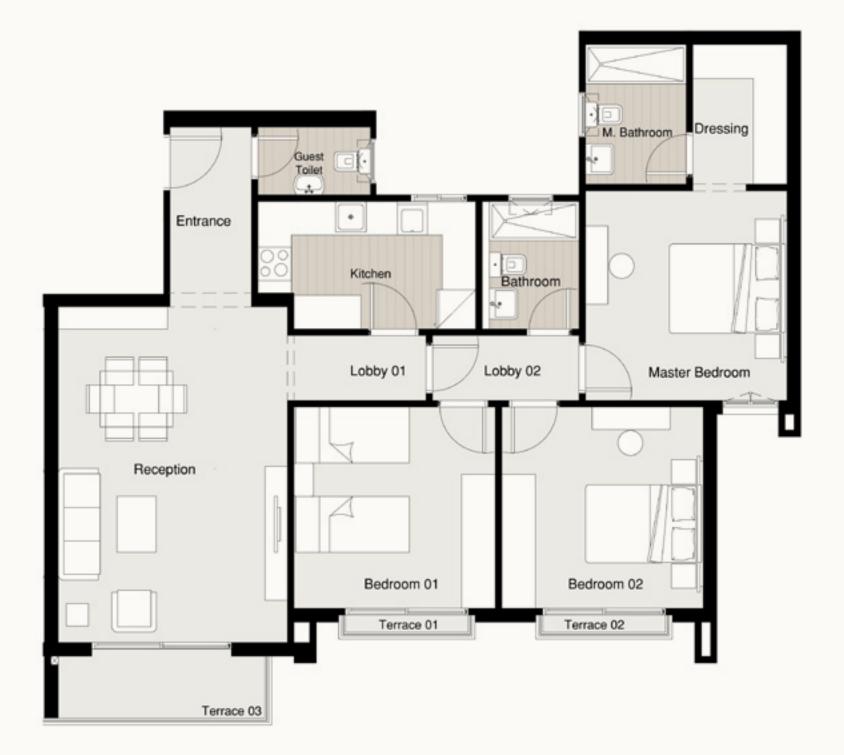

#### S - GARDEN APARTMENT A-G1/G2

Available on Ground Floor. Private Garden 95 m²

Terrace 01 1.20 × 1.75 m<sup>2</sup>

Total Area 215 m<sup>2</sup>

Entrance 2.87 × 2.04 m<sup>2</sup>

Reception 3.99 × 7.55 m<sup>2</sup>

Dinning 2.44 × 3.64 m<sup>2</sup>

Kitchen 3.56 × 3.56 m<sup>2</sup>

Master Bedroom 3.79 × 4.09 m<sup>2</sup>

Dressing 2.50 × 2.65 m<sup>2</sup>

Bedroom 01 3.72 × 4.11 m<sup>2</sup>

Bedroom 02 3.91 × 4.11 m<sup>2</sup>

Bedroom 03 3.72 × 3.91 m<sup>2</sup>

Guest Toilet 1.48 × 2.31 m<sup>2</sup>

Bathroom 1.82 × 2.81 m<sup>2</sup>

M. Bathroom 1.82 × 2.70 m<sup>2</sup>

Maid Room 2.13 × 1.67 m<sup>2</sup>

Maid Toilet 2.13 × 1.03 m<sup>2</sup>

Lobby 01 1.28 × 5.99 m<sup>2</sup>

Lobby 02 1.30 × 1.82 m<sup>2</sup>

Disclaimer:

1.All dimensions will be measured from axis to axis. 2.All materials, dimensions and drawings are approximate information is subject to change without notice. **3.** Actual area may vary from the stated area. **4.** Drawing areas not to scale. **5.** The developer reserves the right to make revisions. **6.**Actual unit areas, front windows, porches, terraces, loggia and exterior trim detail may vary by elevation styles.