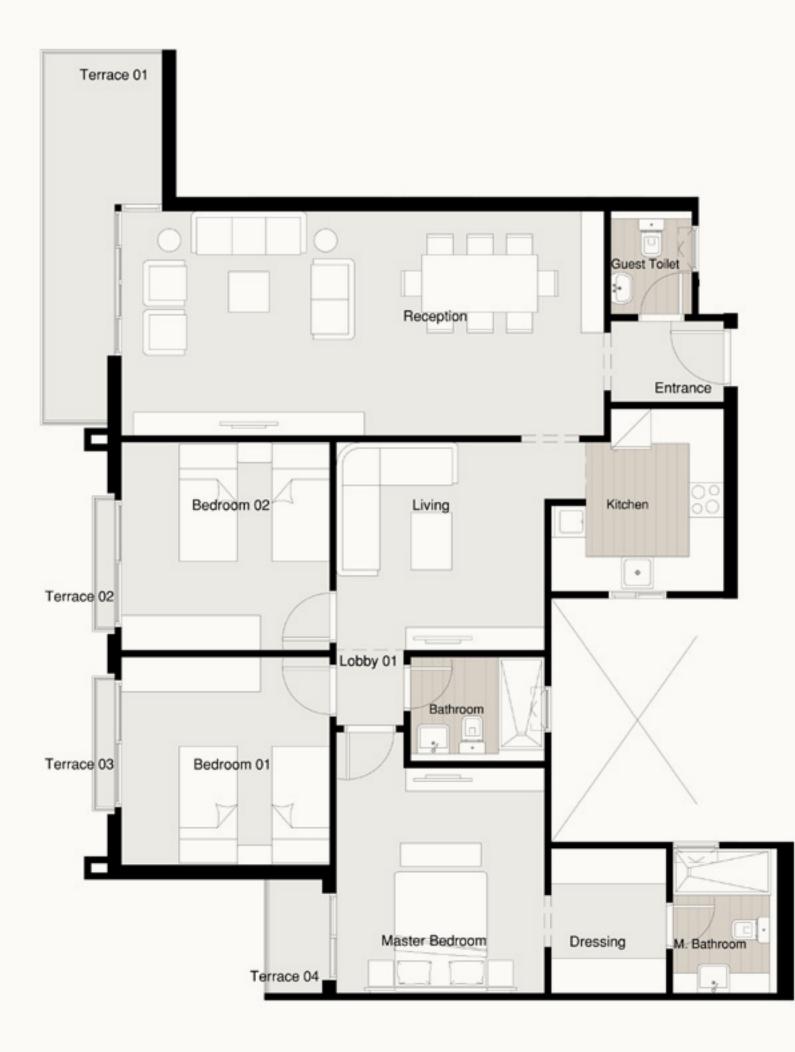

#### S - GARDEN APARTMENT A-G1/G2

Available on Ground Floor. Private Garden 95 m²

Terrace 01 1.20 × 1.75 m<sup>2</sup>

Total Area 215 m<sup>2</sup>

Entrance 2.87 × 2.04 m<sup>2</sup>

Reception 3.99 × 7.55 m<sup>2</sup>

Dinning 2.44 × 3.64 m<sup>2</sup>

Kitchen 3.56 × 3.56 m<sup>2</sup>

Master Bedroom 3.79 × 4.09 m<sup>2</sup>

Dressing 2.50 × 2.65 m<sup>2</sup>

Bedroom 01 3.72 × 4.11 m<sup>2</sup>

Bedroom 02 3.91 × 4.11 m<sup>2</sup>

Bedroom 03 3.72 × 3.91 m<sup>2</sup>

Guest Toilet 1.48 × 2.31 m<sup>2</sup>

Bathroom 1.82 × 2.81 m<sup>2</sup>

M. Bathroom 1.82 × 2.70 m<sup>2</sup>

Maid Room 2.13 × 1.67 m<sup>2</sup>

Maid Toilet 2.13 × 1.03 m<sup>2</sup>

Lobby 01 1.28 × 5.99 m<sup>2</sup>

Lobby 02 1.30 × 1.82 m<sup>2</sup>

Disclaimer:

1.All dimensions will be measured from axis to axis. 2.All materials, dimensions and drawings are approximate information is subject to change without notice. **3.** Actual area may vary from the stated area. **4.** Drawing areas not to scale. **5.** The developer reserves the right to make revisions. **6.**Actual unit areas, front windows, porches, terraces, loggia and exterior trim detail may vary by elevation styles.