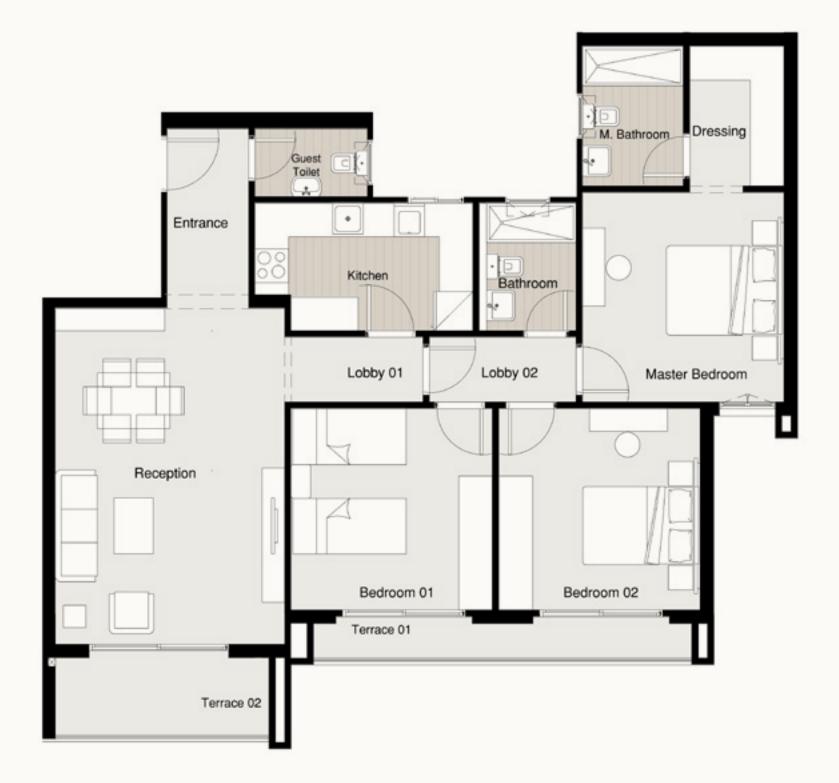

Lobby 01 1.28 × 5.99 m<sup>2</sup>

Lobby 02 1.30 × 1.82 m<sup>2</sup>

Disclaimer:

1.All dimensions will be measured from axis to axis. 2.All materials, dimensions and drawings are approximate information is subject to change without notice. **3.** Actual area may vary from the stated area. **4.** Drawing areas not to scale. **5.** The developer reserves the right to make revisions. **6.**Actual unit areas, front windows, porches, terraces, loggia and exterior trim detail may vary by elevation styles.