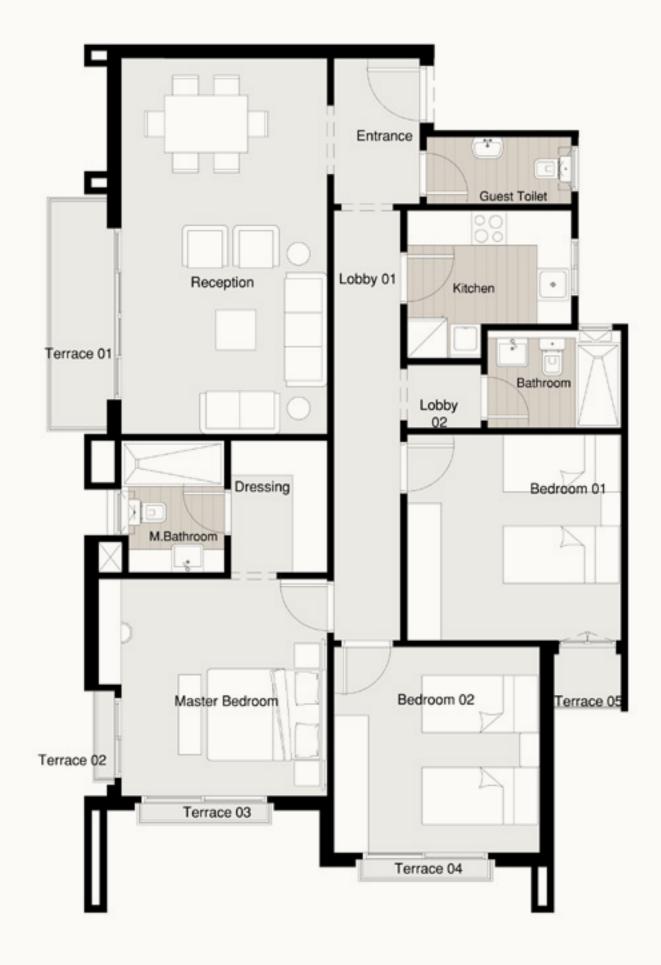

### S - PREMIUM APARTMENT A-13

Available on First Floor.

Total Area 190 m<sup>2</sup>

Terrace 01 2.15 × 6.60 m<sup>2</sup> Terrace 02 0.30 × 2.44 m<sup>2</sup>

Terrace 03 0.30 × 2.44 m<sup>2</sup>

Terrace 04 1.05 × 2.10 m<sup>2</sup>

Entrance 1.52 × 2.26 m<sup>2</sup>

Bedroom 01 3.91 × 3.91 m<sup>2</sup>

**Reception** 8.66 × 4.07 m<sup>2</sup>

Living 3.78 × 3.73 m<sup>2</sup>

Kitchen 3.19 × 3.34 m<sup>2</sup>

Master Bedroom 3.91 × 4.09 m<sup>2</sup>

Dressing 2.11 × 2.75 m<sup>2</sup>

Bedroom 02 3.91 × 3.72 m<sup>2</sup>

Guest Toilet 1.58 × 1.97 m<sup>2</sup>

Bathroom 1.92 × 2.50 m<sup>2</sup>

M. Bathroom 2.00 × 2.75 m<sup>2</sup>

Lobby 01 1.28 × 5.99 m<sup>2</sup>