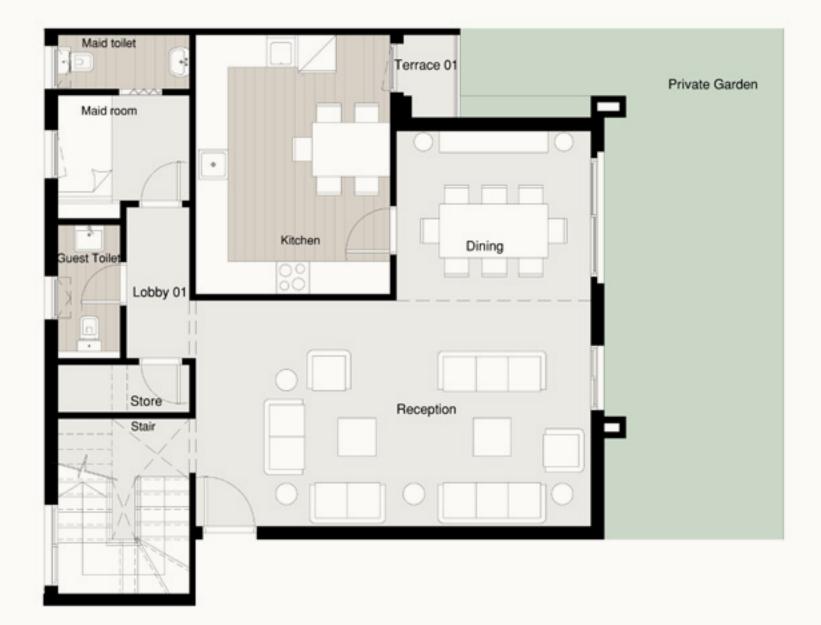

#### S - GARDEN APARTMENT A-G1/G2

Available on Ground Floor. Private Garden 95 m²

Terrace 01 1.20 × 1.75 m<sup>2</sup>

Total Area 215 m<sup>2</sup>

Entrance 2.87 × 2.04 m<sup>2</sup>

Reception 3.99 × 7.55 m<sup>2</sup>

Dinning 2.44 × 3.64 m<sup>2</sup>

Kitchen 3.56 × 3.56 m<sup>2</sup>

Master Bedroom 3.79 × 4.09 m<sup>2</sup>

Dressing 2.50 × 2.65 m<sup>2</sup>

Bedroom 01 3.72 × 4.11 m<sup>2</sup>

Bedroom 02 3.91 × 4.11 m<sup>2</sup>

Bedroom 03 3.72 × 3.91 m<sup>2</sup>

Guest Toilet 1.48 × 2.31 m<sup>2</sup>

Bathroom 1.82 × 2.81 m<sup>2</sup>

M. Bathroom 1.82 × 2.70 m<sup>2</sup>

Maid Room 2.13 × 1.67 m<sup>2</sup>

Maid Toilet 2.13 × 1.03 m<sup>2</sup>

Lobby 01 1.28 × 5.99 m<sup>2</sup>

Lobby 02 1.30 × 1.82 m<sup>2</sup>

Disclaimer:

1.All dimensions will be measured from axis to axis. 2.All materials, dimensions and drawings are approximate information is subject to change without notice. **3.** Actual area may vary from the stated area. **4.** Drawing areas not to scale. **5.** The developer reserves the right to make revisions. **6.**Actual unit areas, front windows, porches, terraces, loggia and exterior trim detail may vary by elevation styles.