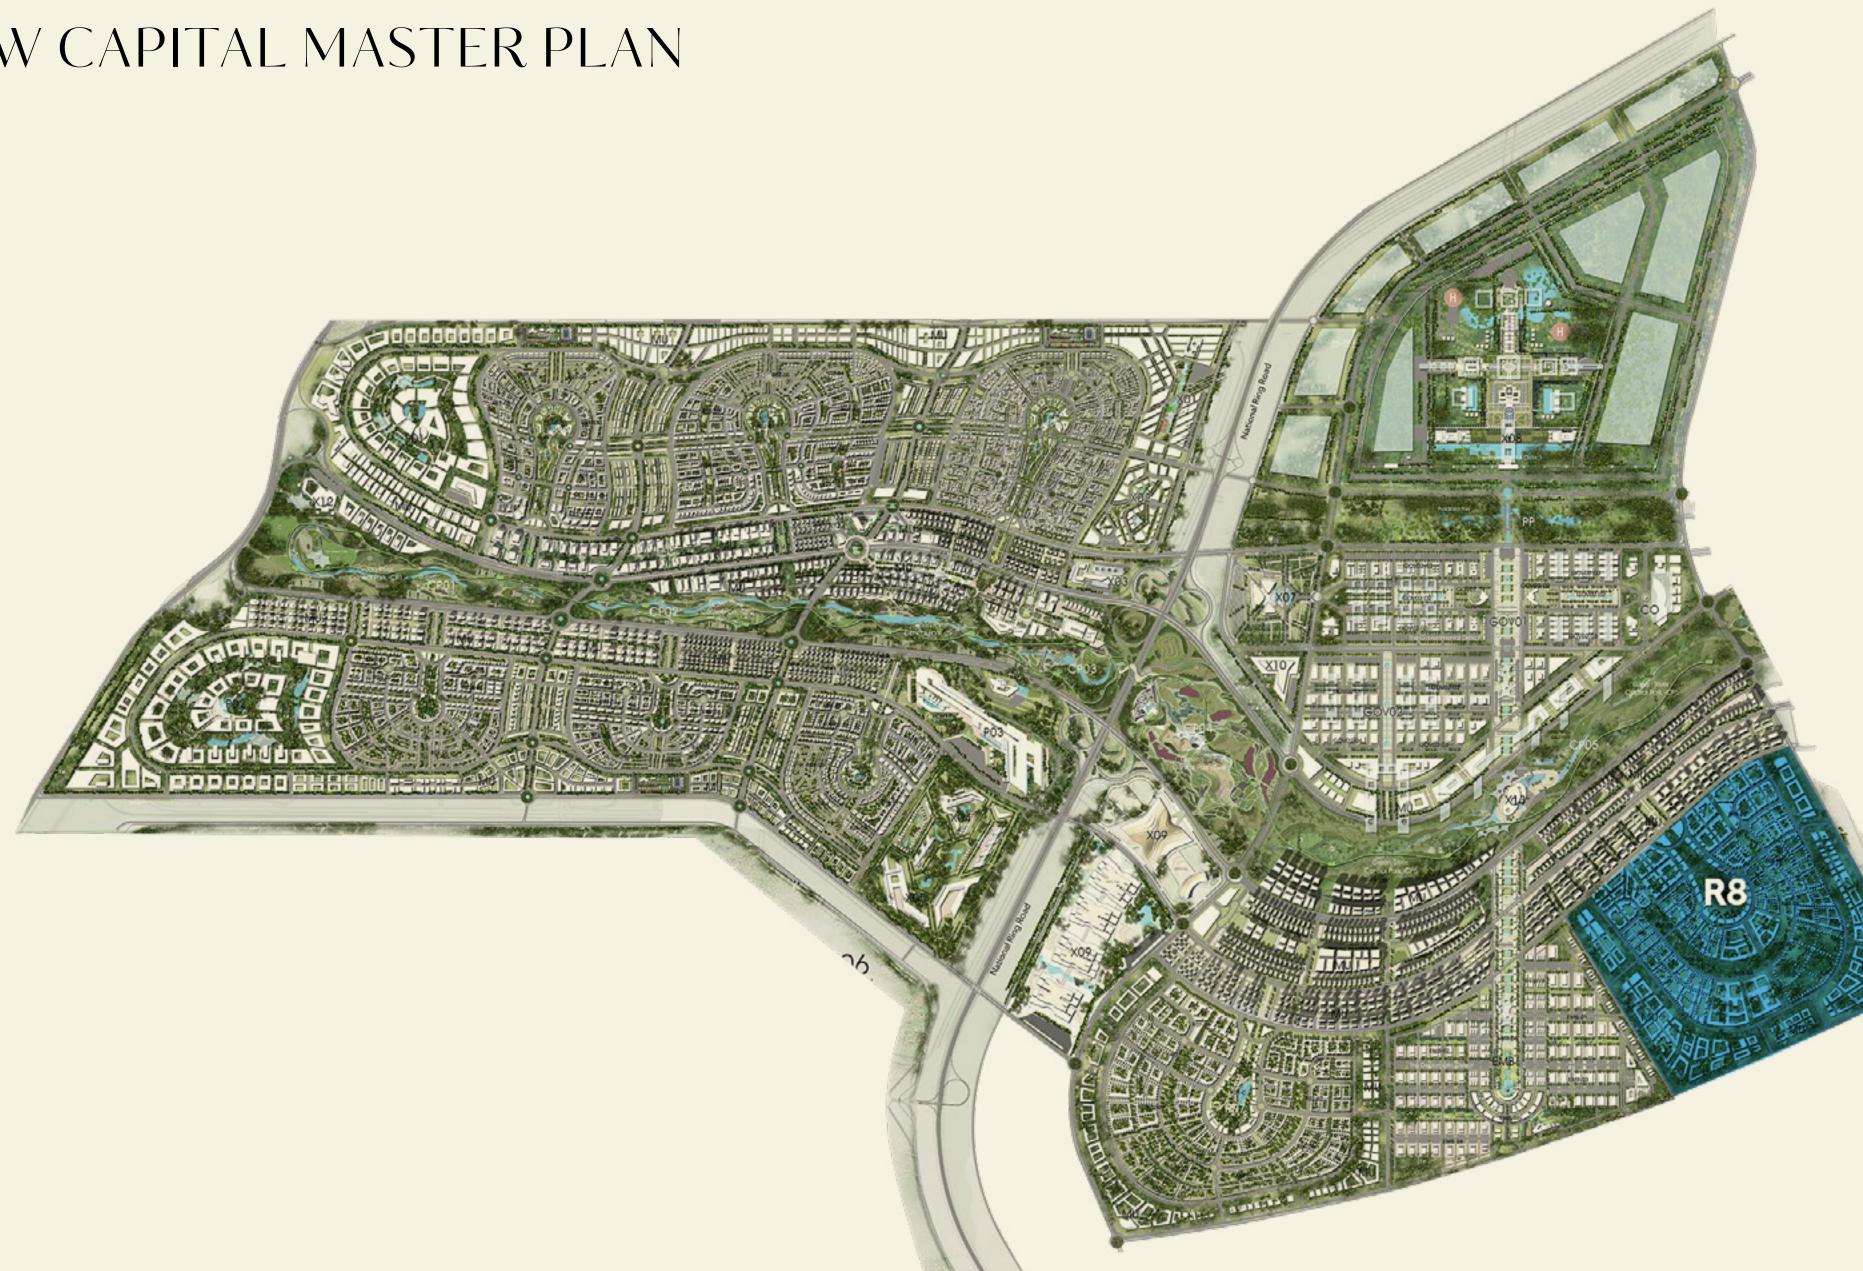

to allow cool breeze inside each unit while creating expansive spaces where people can entirely enjoy nature in a more intimate way.





## A WORLD OF CONVENIENCE TO CALL HOME

Masterplanned with the community's convenience in mind, Residence Eight enjoys a strategic location on the West entrance of R8 Diplomatic District, facing the only sports club in the area from the North while opening onto Mohamed Bin Zayed's Northern Axis for ultimate accessibility to all vital points in Cairo. The development's land aesthetically stretches along the Green River from its south to surround you with non-stop recreation while being just minutes away from Cairo's New Administrative Capital's leading educational hub, as well as its thriving Arts and Culture District.







## NEW CAPITAL MASTER PLAN



## NEW CAPITAL AMENITIES







BADR CITY

# HOME IS EVERYTHING YOU CAN WALK TO







## AN INTEGRATED VISION OF FUTURISTIC FLOW

Residence Eight is carefully planned to deliver life's most treasured experiences at your door. By putting seamlessly accessibility and enjoyable walkability as the cornerstones of its masterplan, the development reflects a flowing sense of dynamic movement, as well as friendly discovery through manicured landscapes and tranquil water features, extending throughout its V-Shaped clusters. Ideal for the whole family, each cluster allows residents' to decelerate or connect in animated communal



spots between buildings which seamlessly transform from quiet reading corners, play areas and meditation spots in the morning to lively happening hang-outs at night. By