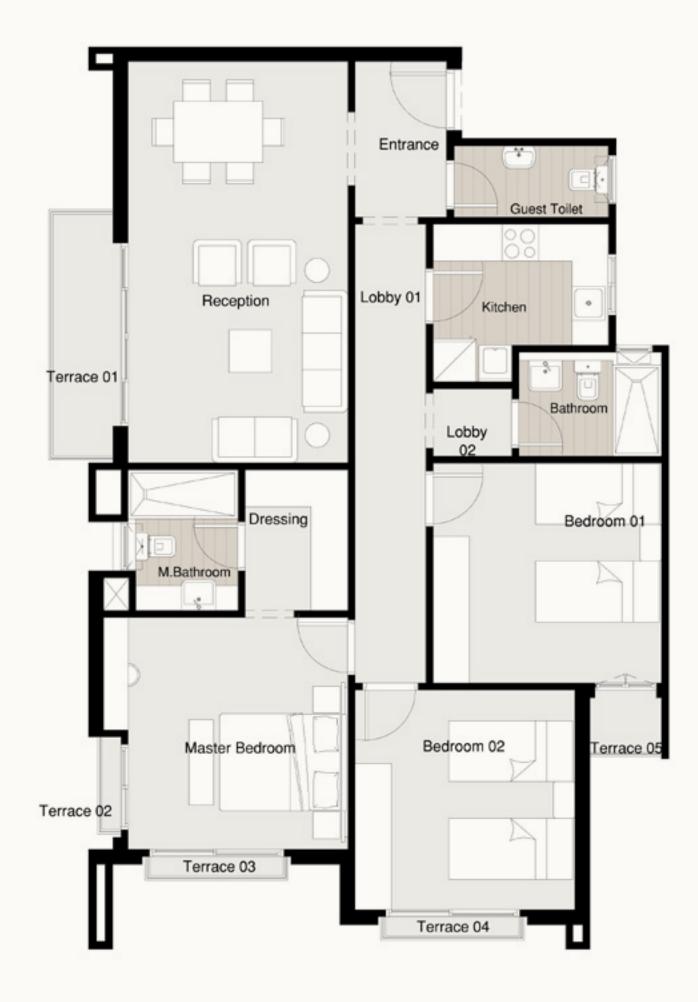

## K - GARDEN APARTMENT A-1/2 B-3/4

Available on Ground Floor. Private Garden **45** m² Total Area 150 m²

Entrance 1.63 × 3.52 m<sup>2</sup>

Reception 4.41 × 6.51 m<sup>2</sup>

Guest Toilet 2.19 × 1.57 m<sup>2</sup>

Lobby 01 2.54 × 1.28 m<sup>2</sup>

**Kitchen** 2.74 × 1.28 m<sup>2</sup>

**Bathroom** 2.11 × 2.75 m<sup>2</sup>

Bedroom 01 3.72 × 3.91 m<sup>2</sup>

Bedroom 02 3.91 × 3.91 m<sup>2</sup>

Master Bedroom 3.91 × 4.06 m<sup>2</sup>

**M. Bathroom** 1.85 × 2.46 m<sup>2</sup>

**Dressing** 1.99 × 2.68 m<sup>2</sup>