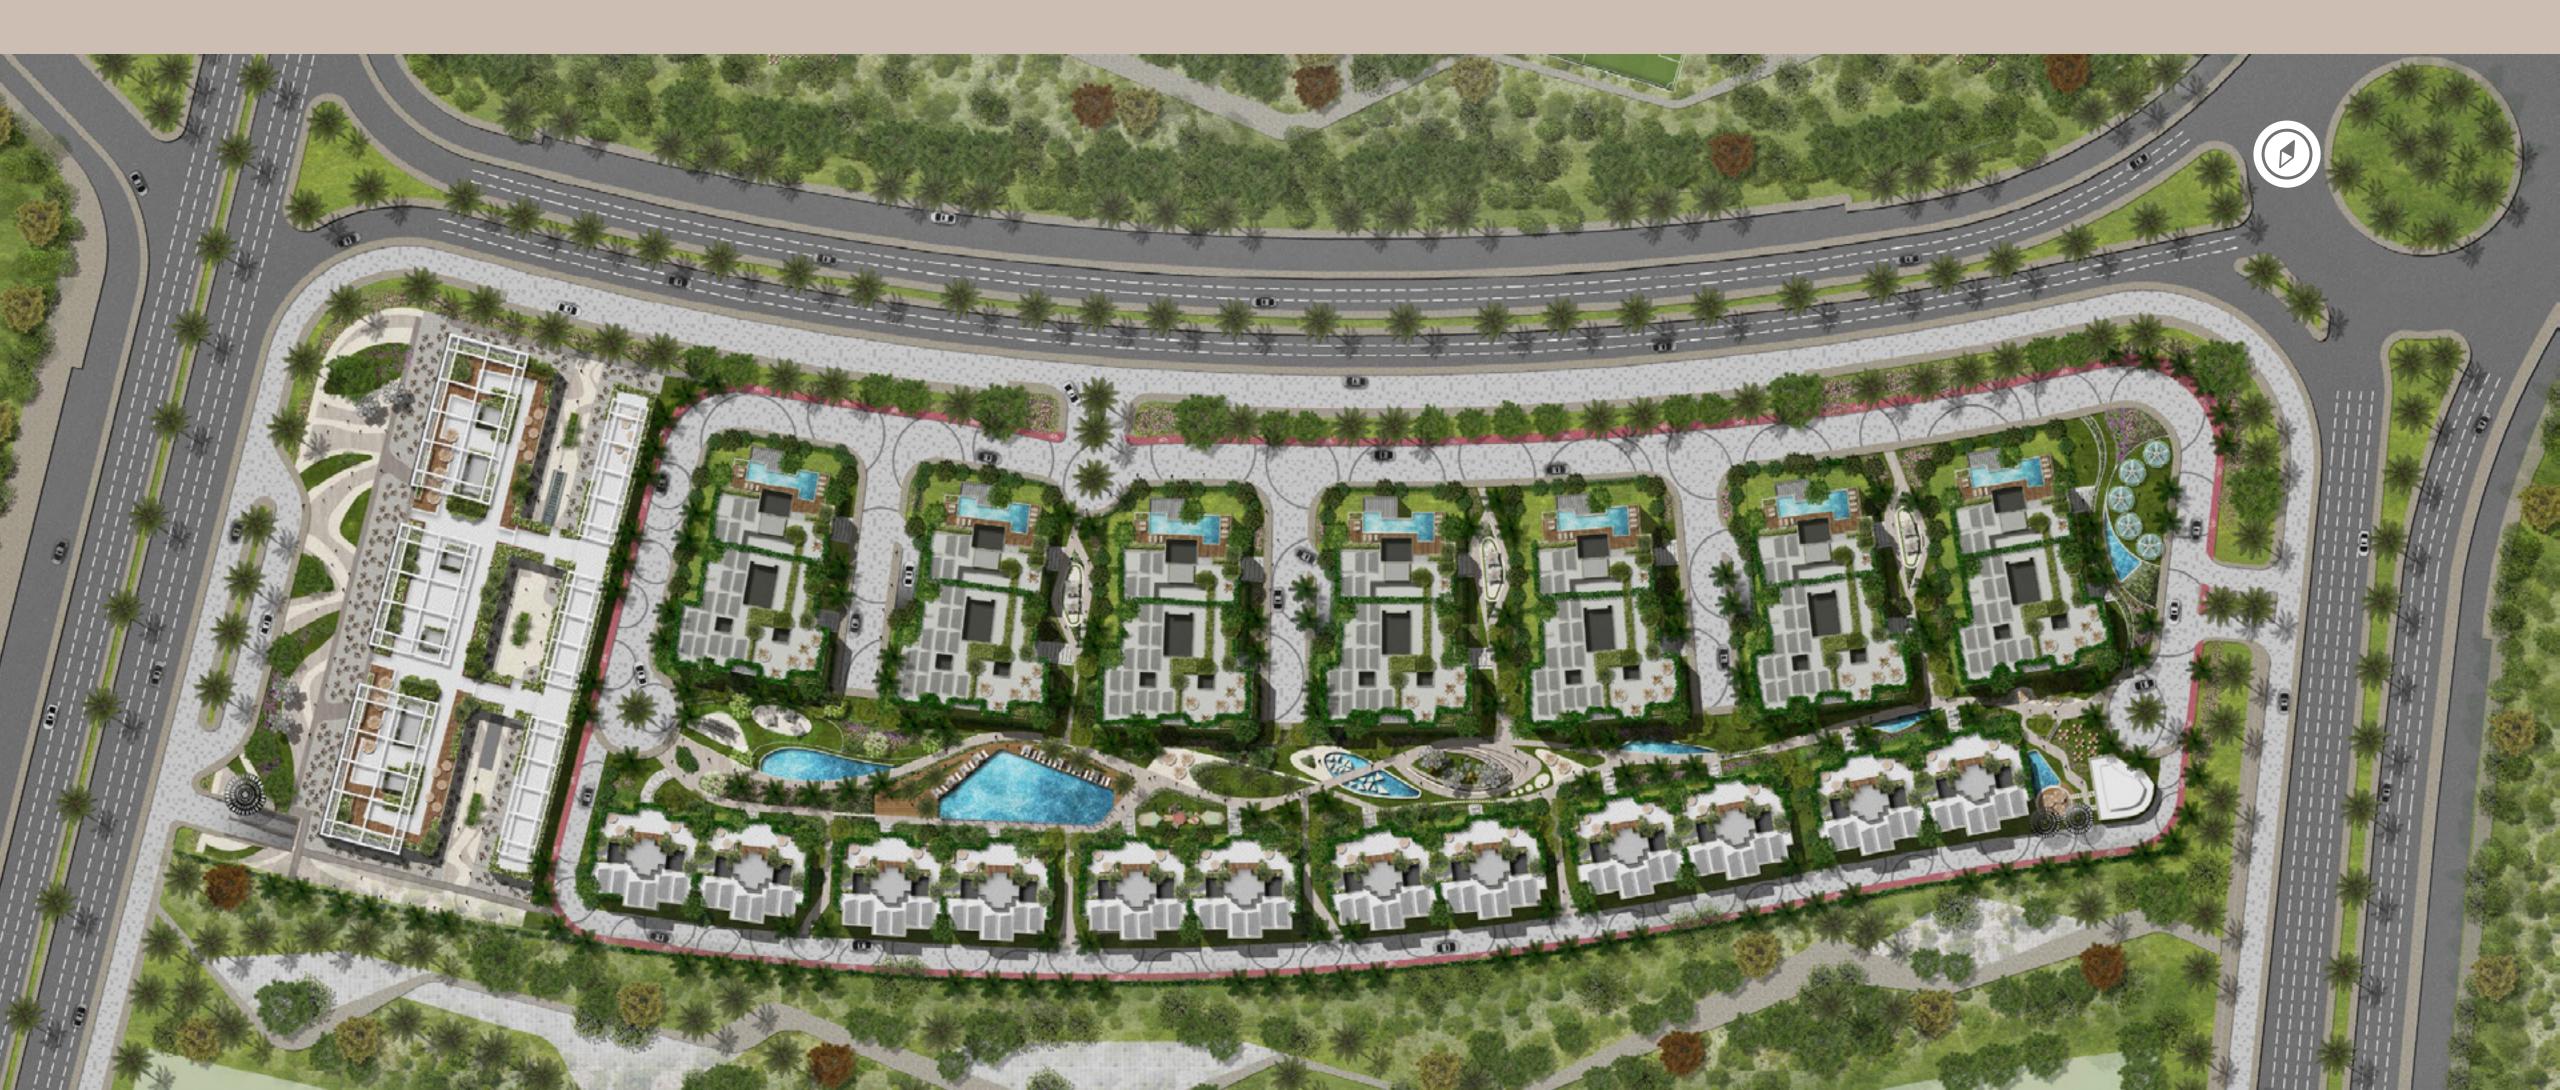

#### Green Views Multiplied By Two

Crowning a prime location in R8's Diplomatic District, Residence Eight is mindfully masterplanned on 23 acres of land, dedicating 82% to greenery to introduce a unique flair of smart luxury and seamless walkability, steeped in inspiring 360 degree views - equally captured from inside and outside your home-. The iconic development is the first of its kind in Cairo's New Administrative Capital to harmonize the human experience with its natural surroundings by directly opening onto 70 acres, thanks to its exclusive location facing the district's sports club, as well as the Green River, surrounding it from every touch-point.

## A WORLD OF CONVENIENCE TO CALL HOME

Masterplanned with the community's convenience in mind, Residence Eight enjoys a strategic location on the West entrance of R8 Diplomatic District, facing the only sports club in the area from the North while opening onto Mohamed Bin Zayed's Northern Axis for ultimate accessibility to all vital points in Cairo. The development's land aesthetically stretches along the Green River from its south to surround you with non-stop recreation while being just minutes away from Cairo's New Administrative Capital's leading educational hub, as well as its thriving Arts and Culture District.

## NEW CAPITAL MASTER PLAN