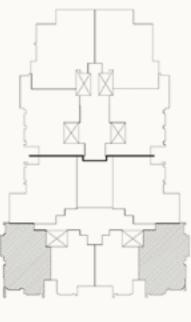

ption 3.91 × 6.89 m<sup>2</sup>

**Kitchen** 3.06 × 2.10 m<sup>2</sup>

Master Bedroom 4.30 × 4.11 m<sup>2</sup>

**M. Bathroom** 2.11 × 2.42 m<sup>2</sup>

2.72 × 1.35 m<sup>2</sup>

**Bathroom** 2.52 × 1.82 m<sup>2</sup>

Lobby 01 1.92 × 2.50 m<sup>2</sup>

Lobby 02 1.41 × 1.22 m<sup>2</sup>

Dressing 1.80 × 2.42 m<sup>2</sup>

Bedroom 01 3.93 × 3.72 m<sup>2</sup>

Disclaimer:

1.All dimensions will be measured from a×is to a×is. 2.All materials,dimensions and drawings are appro×imate information is subject to change without notice. 3.Actual area may vary from the stated area. 4.Drawing areas not to scale. 5.The developer reserves the right to make revisions. 6.Actual unit areas, front windows, porches, terraces,loggia and e×terior trim detail may vary by elevation styles.



Club View



### S - TYPICAL APARTMENT B-24/25

Available on Second Floor. Total Area 115 m² Terrace 01 3.72 × 1.40 m<sup>2</sup>

Terrace 02 1.42 × 1.00 m<sup>2</sup> Terrace 03 2.74 × 0.30 m<sup>2</sup>

Entrance 1.49 X 2.22 m<sup>2</sup> Bedroom 01 3.85 X 3.85 m<sup>2</sup>

Reception 3.79 X 6.78 m<sup>2</sup>

**Bathroom** 2.62 X 1.82 m<sup>2</sup>

**Kitchen** 2.50 X 3.45 m<sup>2</sup>

Lobby 1.32 X 2.72 m<sup>2</sup>

Master Bedroom 3.89 X 3.91 m<sup>2</sup>

**M. Bathroom** 2.59 X 1.88 m<sup>2</sup>

#### Disclaimer:

1.All dimensions will be measured from a×is to a×is. 2.All materials,dimensions and drawings are appro×imate information is subject to change without notice. 3.Actual area may vary from the stated area. 4.Drawing areas not to scale. 5.The developer reserves the right to make revi