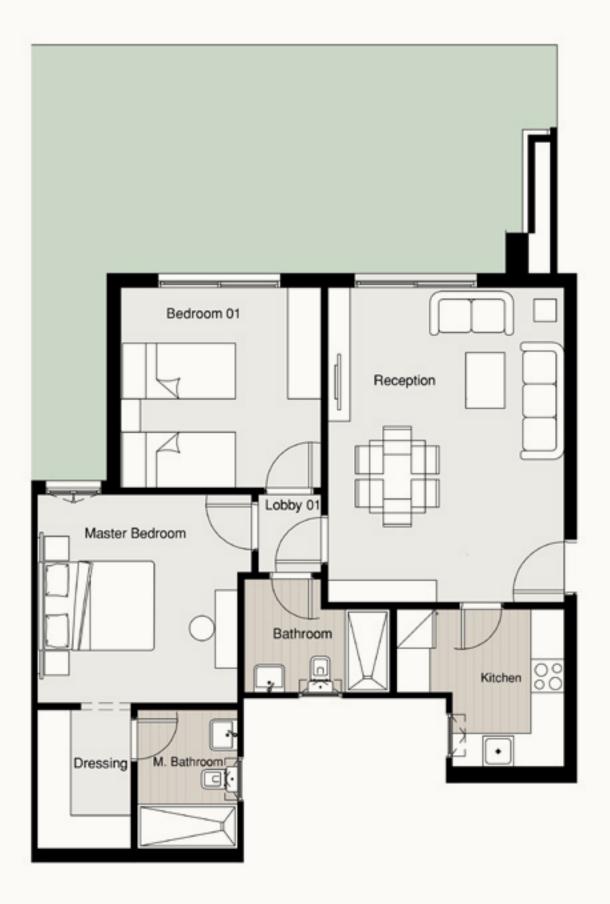

#### S - GARDEN APARTMENT A-G1/G2

Available on Ground Floor. Private Garden 95 m²

Terrace 01 1.20 × 1.75 m<sup>2</sup>

Total Area 215 m<sup>2</sup>

Entrance 2.87 × 2.04 m<sup>2</sup>

Reception 3.99 × 7.55 m<sup>2</sup>

Dinning 2.44 × 3.64 m<sup>2</sup>

Kitchen 3.56 × 3.56 m<sup>2</sup>

Master Bedroom 3.79 × 4.09 m<sup>2</sup>

Dressing 2.50 × 2.65 m<sup>2</sup>

Bedroom 01 3.72 × 4.11 m<sup>2</sup>

Bedroom 02 3.91 × 4.11 m<sup>2</sup>

Bedroom 03 3.72 × 3.91 m<sup>2</sup>

Guest Toilet 1.48 × 2.31 m<sup>2</sup>

Bathroom 1.82 × 2.81 m<sup>2</sup>

M. Bathroom 1.82 × 2.70 m<sup>2</sup>

Maid Room 2.13 × 1.67 m<sup>2</sup>

Maid Toilet 2.13 × 1.03 m<sup>2</sup>

Lobby 01 1.28 × 5.99 m<sup>2</sup>

Lobby 02 1.30 × 1.82 m<sup>2</sup>

Disclaimer:

1.All dimensions will be measured from axis to axis. 2.All materials, dimensions and drawings are approximate information is subject to change without notice. **3.** Actual area may vary from the stated area. **4.** Drawing areas not to scale. **5.** The developer reserves the right to make revisions. **6.**Actual unit areas, front windows, porches, terraces, loggia and exterior trim detail may vary by elevation styles.