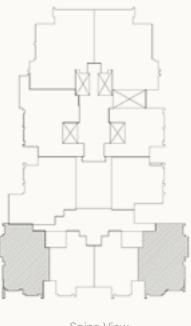

bby 02 1.41 × 1.22 m<sup>2</sup>

 $\underset{2.52\times1.82}{\text{Bathroom}}$ 

**Kitchen** 3.06 × 2.10 m<sup>2</sup> Bedroom 02 3.79 × 3.91 m<sup>2</sup>

 $\underset{4.30\times4.11\,\text{m}^2}{\text{Master Bedroom}}$ 

**Dressing** 1.80 × 2.42 m<sup>2</sup>

**M.Bathroom** 2.11 × 2.42 m<sup>2</sup>

Guest Toilet 2.72 × 1.35 m<sup>2</sup>

Disclaimer:

**1.**All dimensions will be measured from a×is to a×is. **2.**All materials,dimensions and drawings are appro×imate information is subject to change without notice. **3.**Actual area may vary from the stated area. **4.**Drawing areas not to scale. **5.**The developer reserves the right to make revisions. **6.**Actual unit areas, front windows, porches, terraces,loggia and e×terior trim detail may vary by elevation styles.



Club View



### S - TYPICAL APARTMENT B-14/15

Available on First Floor. Total Area 115 m² Terrace 01 3.72 × 1.40 m<sup>2</sup>

Terrace 02 1.42 × 1.00 m<sup>2</sup> Terrace 03 2.74 × 0.30 m<sup>2</sup>

Entrance 1.49 × 2.22 m<sup>2</sup> **Lobby** 1.32 × 2.72 m<sup>2</sup>

**Kitchen** 2.50 × 3.45 m<sup>2</sup>

Reception 3.79 × 6.78 m<sup>2</sup>

Bedroom 01 13.85 × 3.85 m<sup>2</sup> **Bathroom** 2.62 × 1.82 m<sup>2</sup>

Master Bedroom 3.89 × 3.91 m<sup>2</sup>

**M.Bathroom** 2.59 × 1.88 m<sup>2</sup>

#### Disclaimer:

1.All dimensions will be measured from a×is to a×is. 2.All materials,dimensions and drawings are appro×imate information is subject to change without notice. 3.Actual area may vary from the stated area. 4.Drawing areas not to scale. 5.The developer reserves the right to make re