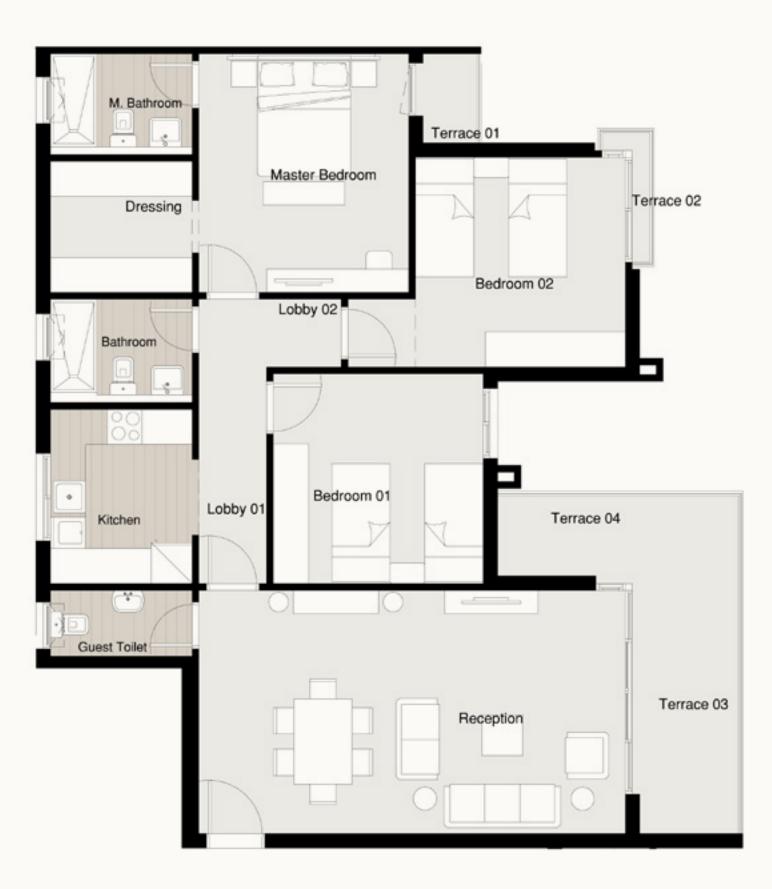

#### S - GARDEN APARTMENT A-G1/G2

Available on Ground Floor. Private Garden 95 m²

Terrace 01 1.20 × 1.75 m<sup>2</sup>

Total Area 215 m<sup>2</sup>

Entrance 2.87 × 2.04 m<sup>2</sup>

Reception 3.99 × 7.55 m<sup>2</sup>

Dinning 2.44 × 3.64 m<sup>2</sup>

Kitchen 3.56 × 3.56 m<sup>2</sup>

Master Bedroom 3.79 × 4.09 m<sup>2</sup>

Dressing 2.50 × 2.65 m<sup>2</sup>

Bedroom 01 3.72 × 4.11 m<sup>2</sup>

Bedroom 02 3.91 × 4.11 m<sup>2</sup>

Bedroom 03 3.72 × 3.91 m<sup>2</sup>

Guest Toilet 1.48 × 2.31 m<sup>2</sup>

Bathroom 1.82 × 2.81 m<sup>2</sup>

M. Bathroom 1.82 × 2.70 m<sup>2</sup>

Maid Room 2.13 × 1.67 m<sup>2</sup>

Maid Toilet 2.13 × 1.03 m<sup>2</sup>

Lobby 01 1.28 × 5.99 m<sup>2</sup>

Lobby 02 1.30 × 1.82 m<sup>2</sup>

Disclaimer:

1.All dimensions will be measured from axis to axis. 2.All materials, dimensions and drawings are approximate information is subject to change without notice. **3.** Actual area may vary from the stated area. **4.** Drawing areas not to scale. **5.** The developer reserves the right to make revisions. **6.**Actual unit areas, front windows, porches, terraces, loggia and exterior trim detail may vary by elevation styles.