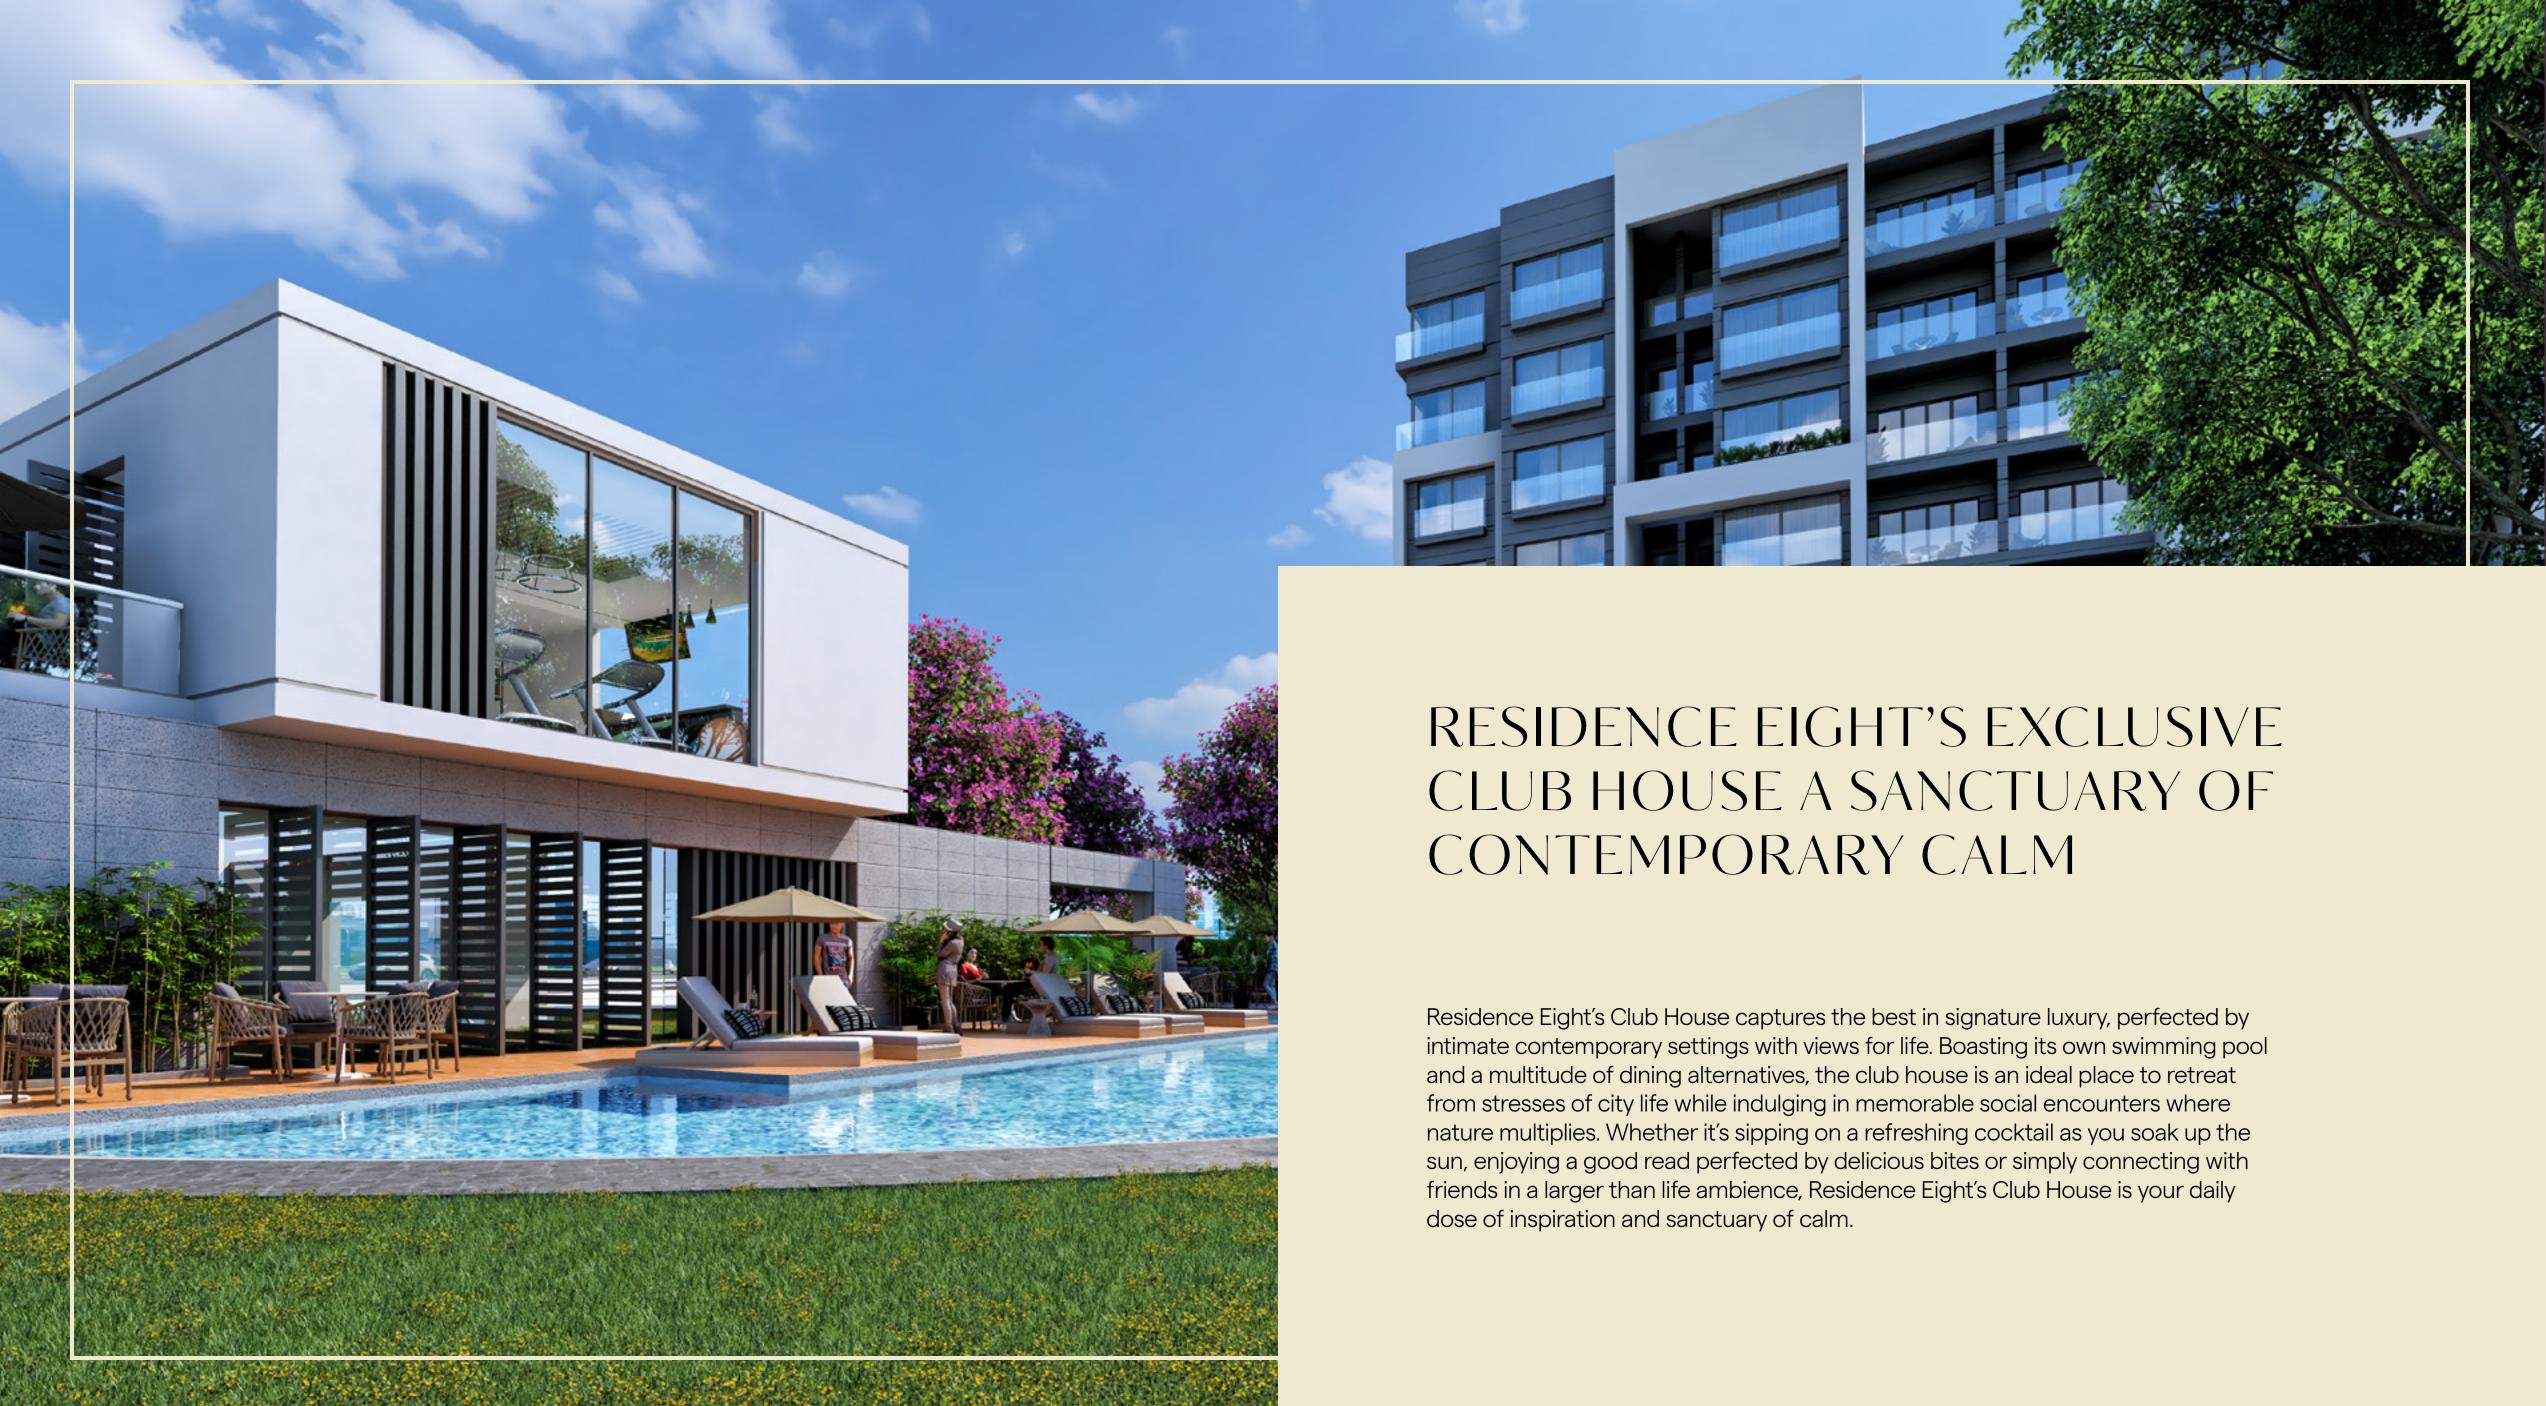

Residence Eight is a self-sufficient world of its own, boasting an atmospheric 20 meter commercial anchor, a 40 meter promenade extending across its lively masterplan and an elegantly-appointed club house for unwinding and socializing all day long.