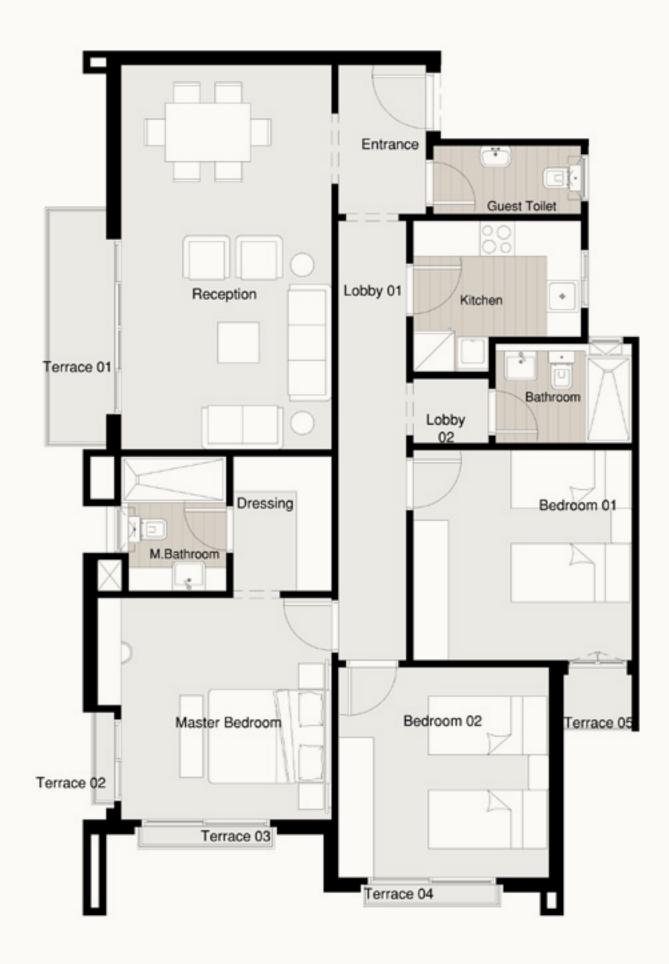

#### S - GARDEN APARTMENT A-G1/G2

Available on Ground Floor. Private Garden 95 m²

Terrace 01 1.20 × 1.75 m<sup>2</sup>

Total Area 215 m<sup>2</sup>

Entrance 2.87 × 2.04 m<sup>2</sup>

Reception 3.99 × 7.55 m<sup>2</sup>

Dinning 2.44 × 3.64 m<sup>2</sup>

Kitchen 3.56 × 3.56 m<sup>2</sup>

Master Bedroom 3.79 × 4.09 m<sup>2</sup>

Dressing 2.50 × 2.65 m<sup>2</sup>

Bedroom 01 3.72 × 4.11 m<sup>2</sup>

Bedroom 02 3.91 × 4.11 m<sup>2</sup>

Bedroom 03 3.72 × 3.91 m<sup>2</sup>

Guest Toilet 1.48 × 2.31 m<sup>2</sup>

Bathroom 1.82 × 2.81 m<sup>2</sup>

M. Bathroom 1.82 × 2.70 m<sup>2</sup>

Maid Room 2.13 × 1.67 m<sup>2</sup>

Maid Toilet 2.13 × 1.03 m<sup>2</sup>

Lobby 01 1.28 × 5.99 m<sup>2</sup>

Lobby 02 1.30 × 1.82 m<sup>2</sup>

Disclaimer:

1.All dimensions will be measured from axis to axis. 2.All materials, dimensions and drawings are approximate information is subject to change without notice. **3.** Actual area may vary from the stated area. **4.** Drawing areas not to scale. **5.** The developer reserves the right to make revisions. **6.**Actual unit areas, front windows, porches, terraces, loggia and exterior trim detail may vary by elevation styles.