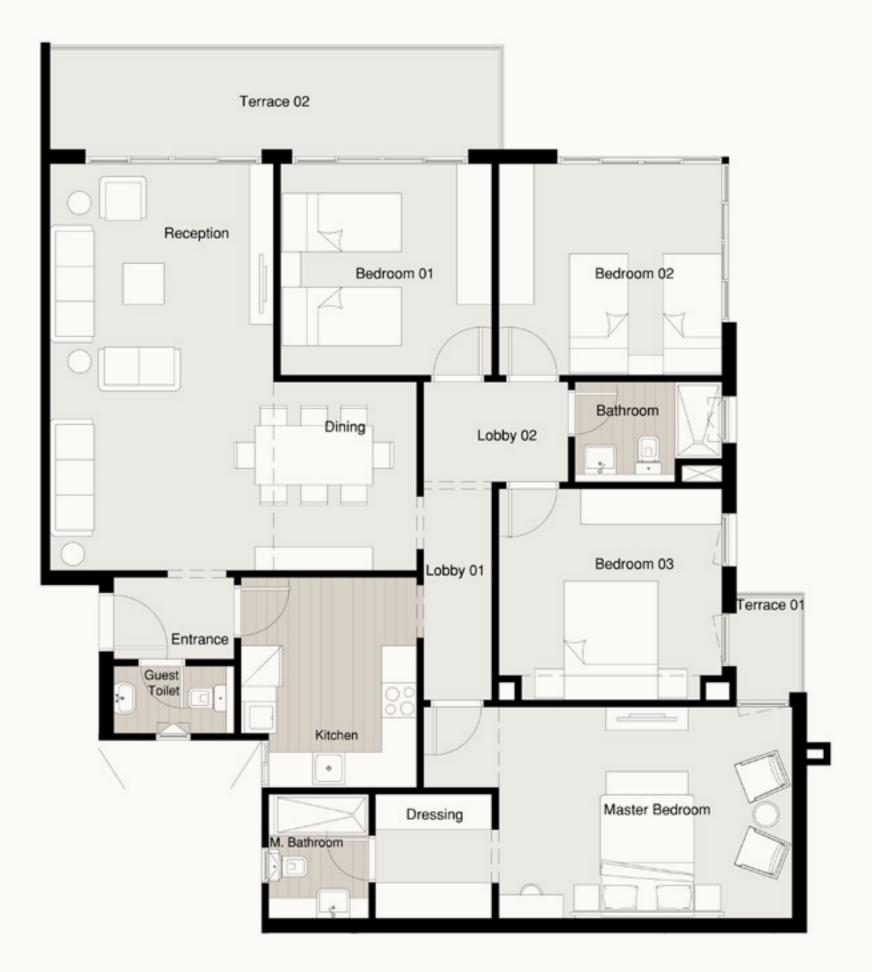

#### S - GARDEN APARTMENT A-G1/G2

Available on Ground Floor. Private Garden 95 m²

Terrace 01 1.20 × 1.75 m<sup>2</sup>

Total Area 215 m<sup>2</sup>

Entrance 2.87 × 2.04 m<sup>2</sup>

Reception 3.99 × 7.55 m<sup>2</sup>

Dinning 2.44 × 3.64 m<sup>2</sup>

Kitchen 3.56 × 3.56 m<sup>2</sup>

Master Bedroom 3.79 × 4.09 m<sup>2</sup>

Dressing 2.50 × 2.65 m<sup>2</sup>

Bedroom 01 3.72 × 4.11 m<sup>2</sup>

Bedroom 02 3.91 × 4.11 m<sup>2</sup>

Bedroom 03 3.72 × 3.91 m<sup>2</sup>

Guest Toilet 1.48 × 2.31 m<sup>2</sup>

Bathroom 1.82 × 2.81 m<sup>2</sup>

M. Bathroom 1.82 × 2.70 m<sup>2</sup>

Maid Room 2.13 × 1.67 m<sup>2</sup>

Maid Toilet 2.13 × 1.03 m<sup>2</sup>

Lobby 01 1.28 × 5.99 m<sup>2</sup>

Lobby 02 1.30 × 1.82 m<sup>2</sup>

Disclaimer:

1.All dimensions will be measured from axis to axis. 2.All materials, dimensions and drawings are approximate information is subject to change without notice. **3.** Actual area may vary from the stated area. **4.** Drawing areas not to scale. **5.** The developer reserves the right to make revisions. **6.**Actual unit areas, front windows, porches, terraces, loggia and exterior trim detail may vary by elevation styles.