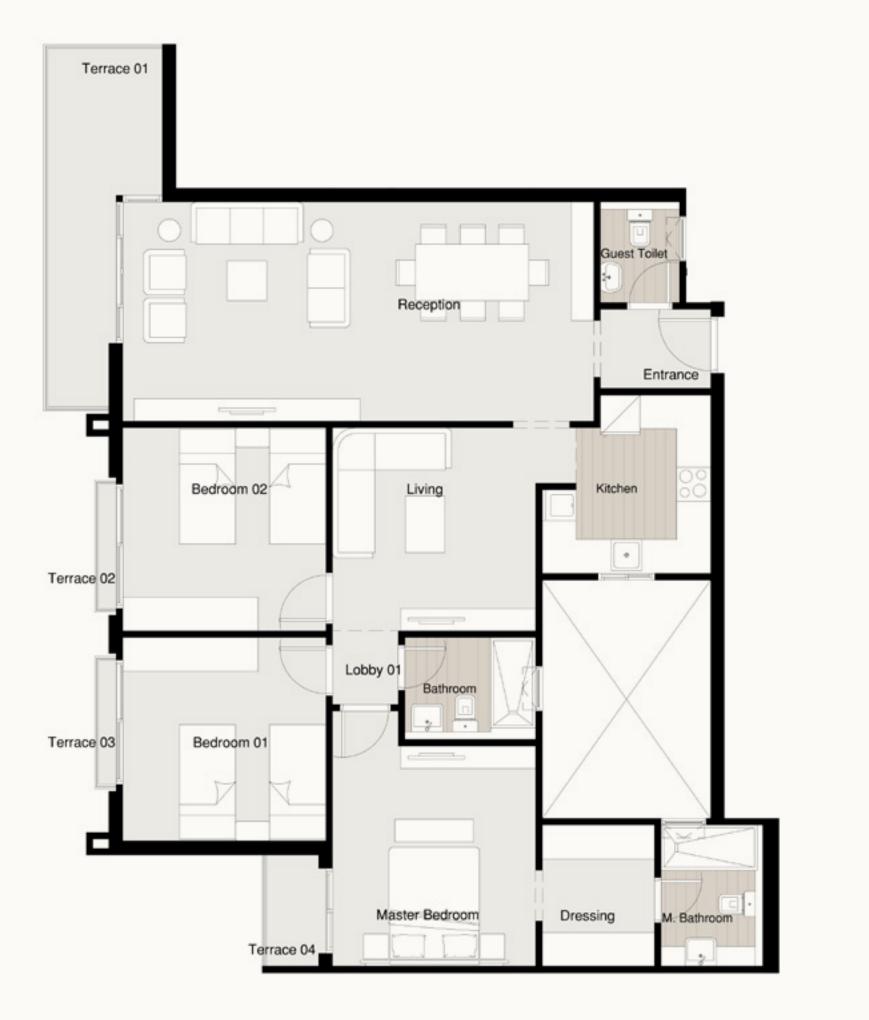

### S - PREMIUM APARTMENT A-13

Available on First Floor.

Total Area 190 m<sup>2</sup>

Terrace 01 2.15 × 6.60 m<sup>2</sup> Terrace 02 0.30 × 2.44 m<sup>2</sup>

Terrace 03 0.30 × 2.44 m<sup>2</sup>

Terrace 04 1.05 × 2.10 m<sup>2</sup>

Entrance 1.52 × 2.26 m<sup>2</sup>

Bedroom 01 3.91 × 3.91 m<sup>2</sup>

**Reception** 8.66 × 4.07 m<sup>2</sup>

Living 3.78 × 3.73 m<sup>2</sup>

Kitchen 3.19 × 3.34 m<sup>2</sup>

Master Bedroom 3.91 × 4.09 m<sup>2</sup>

Dressing 2.11 × 2.75 m<sup>2</sup>

Bedroom 02 3.91 × 3.72 m<sup>2</sup>

Guest Toilet 1.58 × 1.97 m<sup>2</sup>

Bathroom 1.92 × 2.50 m<sup>2</sup>

M. Bathroom 2.00 × 2.75 m<sup>2</sup>

Lobby 01 1.28 × 5.99 m<sup>2</sup>

Disclaimer:

1.All dimensions will be measured from axis to axis. 2.All materials, dimensions and drawings are approximate information is subject to change without notice. **3.**Actual area may vary from the stated area. **4.**Drawing areas not to scale. **5.**The developer reserves the right to make revisions. **6.**Actual unit areas, front windows, porches, terraces,loggia and e×terior trim detail may vary by elevation styles.