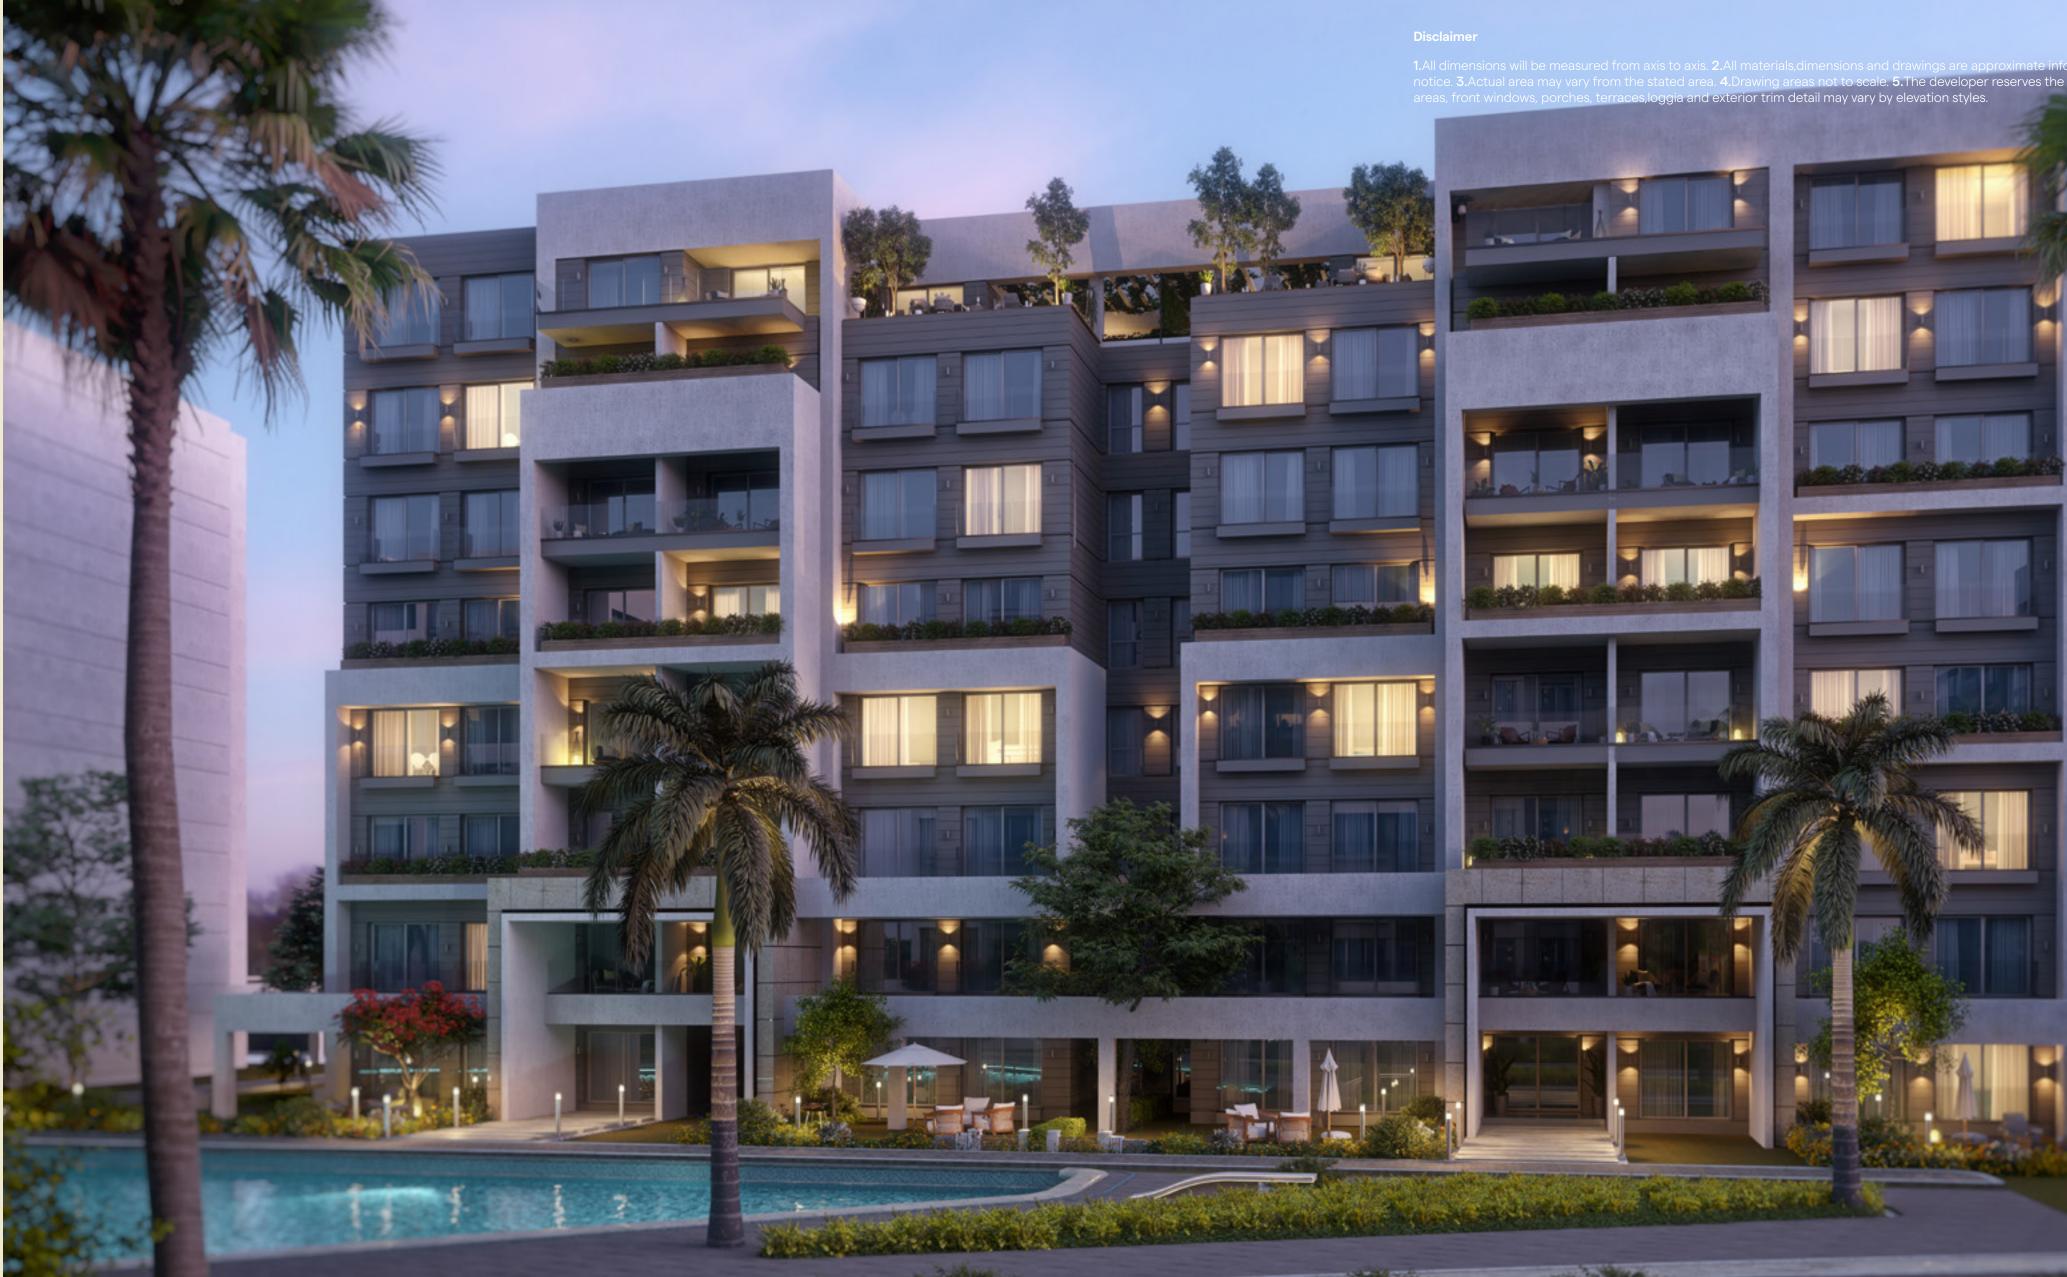

### AN AESTHETIC UNION OF FUNCTION AND FORM INSPIRED DESIGN

From certain vantage points buildings at Residence Eight are seen as a landmark and from others, they are seen as a part of low scale urban fabric. They look different- because they simply perform differently. Inspired by Dubai's dynamic and staggered outlook on typology, Residence Eight introduces two connected buildings per cluster, using an innovative perimeter block housing form, allowing for layered experiences to unfold. The façade reflects deep cascading blocks that become private terraces to frame equal views for all homeowners alike while providing sun shading and optimizing day- light and natural ventilation all year long.

Residence Eight's buildings are seamlessly adjoined on V-shaped plots to lend each unit expansive views without interruption while flexibly accommodating four spacious units per floor with sizes ranging from 80 to 350 sqm. Each building enjoys a private entrance, powered by smart access control, personal lifts, as well as a spacious underground parking - with a separate designated area for visitors-. The rooftops take luxury living to new heights by opening onto a world of endless recreation through an abundance of top-class amenities for homeowners' delight. From roof deck Jacuzzis, cozy barbecue spots to cutting-edge gyms, Residence Eight's inspired design aims at enriching the life of its community at every touchpoint.