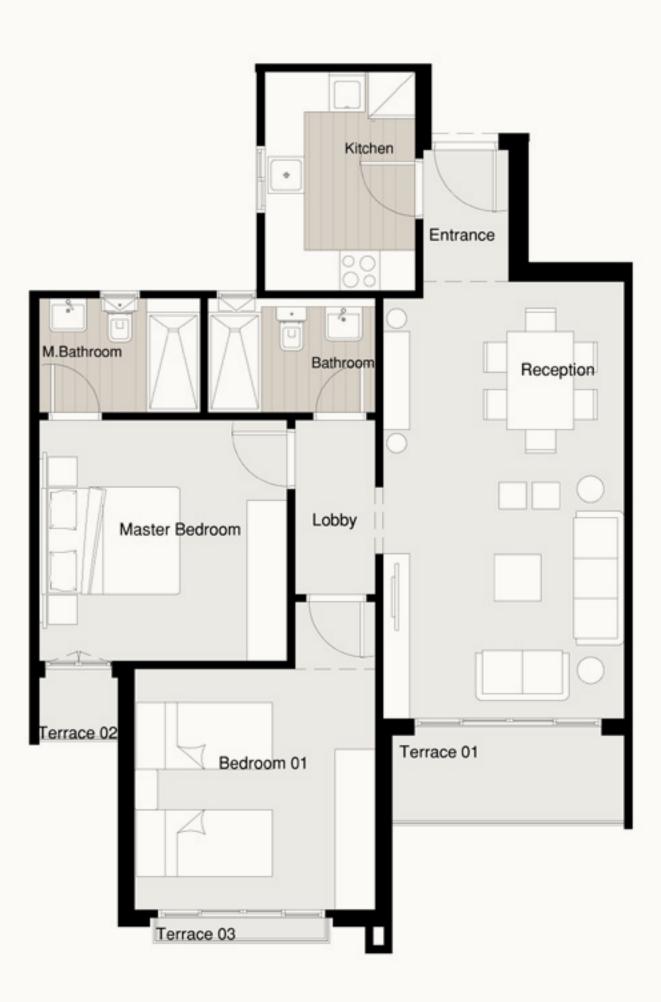

#### S - GARDEN APARTMENT A-G1/G2

Available on Ground Floor. Private Garden 95 m²

Terrace 01 1.20 × 1.75 m<sup>2</sup>

Total Area 215 m<sup>2</sup>

Entrance 2.87 × 2.04 m<sup>2</sup>

Reception 3.99 × 7.55 m<sup>2</sup>

Dinning 2.44 × 3.64 m<sup>2</sup>

Kitchen 3.56 × 3.56 m<sup>2</sup>

Master Bedroom 3.79 × 4.09 m<sup>2</sup>

Dressing 2.50 × 2.65 m<sup>2</sup>

Bedroom 01 3.72 × 4.11 m<sup>2</sup>

Bedroom 02 3.91 × 4.11 m<sup>2</sup>

Bedroom 03 3.72 × 3.91 m<sup>2</sup>

Guest Toilet 1.48 × 2.31 m<sup>2</sup>

Bathroom 1.82 × 2.81 m<sup>2</sup>

M. Bathroom 1.82 × 2.70 m<sup>2</sup>

Maid Room 2.13 × 1.67 m<sup>2</sup>

Maid Toilet 2.13 × 1.03 m<sup>2</sup>

Lobby 01 1.28 × 5.99 m<sup>2</sup>

Lobby 02 1.30 × 1.82 m<sup>2</sup>

Disclaimer:

1.All dimensions will be measured from axis to axis. 2.All materials, dimensions and drawings are approximate information is subject to change without notice. **3.** Actual area may vary from the stated area. **4.** Drawing areas not to scale. **5.** The developer reserves the right to make revisions. **6.**Actual unit areas, front windows, porches, terraces, loggia and exterior trim detail may vary by elevation styles.