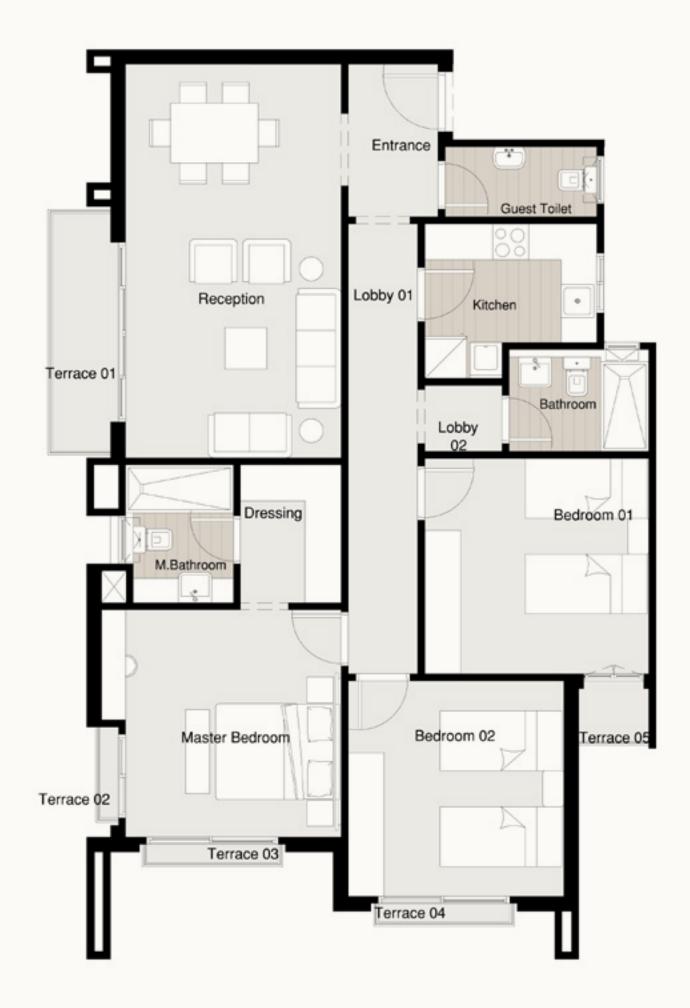

## S - DELUXE APARTMENT A-11/12

Available on First Floor. Total Area 220 m²

Terrace 01 1.10 × 8.30 m<sup>2</sup> Terrace 02 1.20 × 1.75 m<sup>2</sup>

Entrance 2.87 × 2.04 m<sup>2</sup>

Reception 3.99 × 7.55 m<sup>2</sup>

**Dinning** 2.44 × 3.64 m<sup>2</sup>

Kitchen 3.56 × 3.56 m<sup>2</sup>

Master Bedroom 3.79 × 4.09 m<sup>2</sup>

Dressing  $2.50 \times 2.65 \text{ m}^2$ 

Bedroom 01 3.72 × 4.11 m<sup>2</sup>

Bedroom 02 3.91 × 4.11 m<sup>2</sup> Bedroom 03 3.72 × 3.91 m<sup>2</sup>

Guest Toilet 1.48 × 2.31 m<sup>2</sup>

**Bathroom** 1.82 × 2.81 m<sup>2</sup>

**M. Bathroom** 1.82 × 2.70 m<sup>2</sup>

Maid Room 2.13 × 1.67 m<sup>2</sup>

Maid Toilet 2.13 × 1.03 m<sup>2</sup>

Lobby 01 1.28 × 5.99 m<sup>2</sup>

Lobby 02 1.30 × 1.82 m<sup>2</sup>