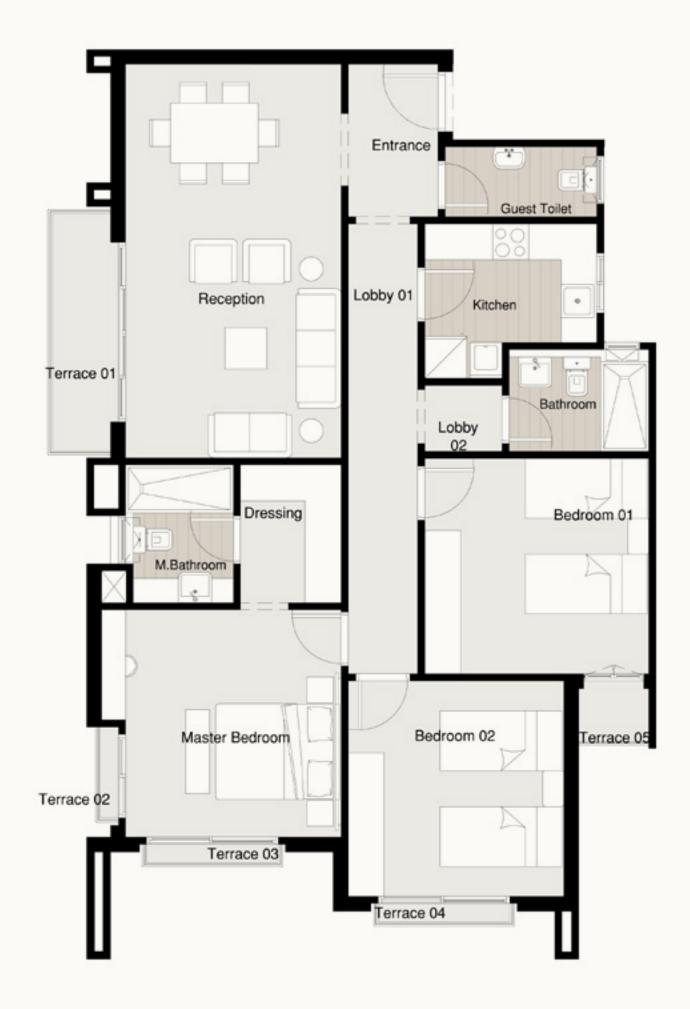

#### S - GARDEN APARTMENT A-G1/G2

Available on Ground Floor. Private Garden 95 m²

Terrace 01 1.20 × 1.75 m<sup>2</sup>

Total Area 215 m<sup>2</sup>

Entrance 2.87 × 2.04 m<sup>2</sup>

Reception 3.99 × 7.55 m<sup>2</sup>

Dinning 2.44 × 3.64 m<sup>2</sup>

Kitchen 3.56 × 3.56 m<sup>2</sup>

Master Bedroom 3.79 × 4.09 m<sup>2</sup>

Dressing 2.50 × 2.65 m<sup>2</sup>

Bedroom 01 3.72 × 4.11 m<sup>2</sup>

Bedroom 02 3.91 × 4.11 m<sup>2</sup>

Bedroom 03 3.72 × 3.91 m<sup>2</sup>

Guest Toilet 1.48 × 2.31 m<sup>2</sup>

Bathroom 1.82 × 2.81 m<sup>2</sup>

M. Bathroom 1.82 × 2.70 m<sup>2</sup>

Maid Room 2.13 × 1.67 m<sup>2</sup>

Maid Toilet 2.13 × 1.03 m<sup>2</sup>

Lobby 01 1.28 × 5.99 m<sup>2</sup>

Lobby 02 1.30 × 1.82 m<sup>2</sup>

Disclaimer:

1.All dimensions will be measured from axis to axis. 2.All materials, dimensions and drawings are approximate information is subject to change without notice. **3.** Actual area may vary from the stated area. **4.** Drawing areas not to scale. **5.** The developer reserves the right to make revisions. **6.**Actual unit areas, front windows, porches, terraces, loggia and exterior trim detail may vary by elevation styles.