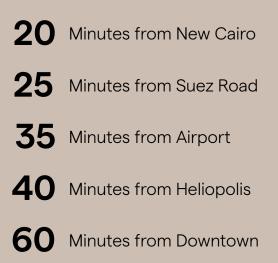

# TOMORROW Image: Control of the second structure Image: Control of the second structure Why Cairo's New Image: Control of the second structure Administrative Capital?

- A Strategic Location Like No other
- Only 60 km from Ain Sokhna, Suez and Central Cairo- granting you direct access to the high density population concentrated in Cairo, Delta and the Suez Canal
- Egypt's Brighter Future
- A sprawling 170,000 acres equivalent to Singapore in size and a modern, self-sufficient capital expected to attract a growing community of more than forty million people upon completion
- A Stable Investment Climate
- The capital's Downtown and its financial and business district alone roll out on 700,000 m2, attracting investments worth \$3.4 billion
- A Fully-Integrated Vision
- A fully-integrated capital, boasting world-class residential, commercial, medical and financial establishments, in addition to some of the world's leading educational institutions, as well as diverse arts and culture hubs
- Unrivaled Accessibility
- An independent International Airport, in addition to an electric train connecting the 10th of Ramadan with Belbeis- and a main train station connected to Egypt's railway system
- **Unmatched Safety**
- More than six thousand surveillance cameras, in addition to innovative public safety services, ensuring a worry-free, protected environment