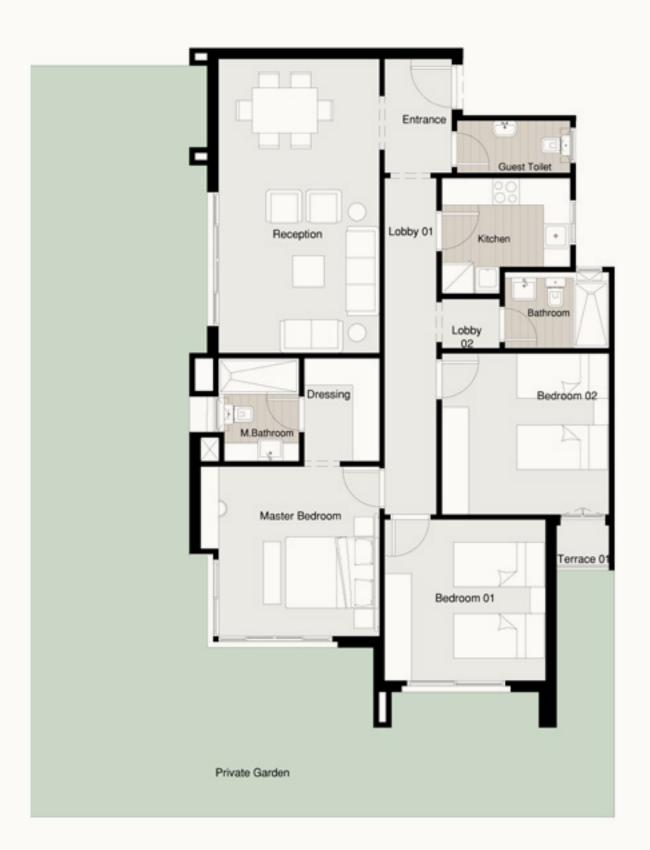

#### S - GARDEN APARTMENT A-G1/G2

Available on Ground Floor. Private Garden 95 m²

Terrace 01 1.20 × 1.75 m<sup>2</sup>

Total Area 215 m<sup>2</sup>

Entrance 2.87 × 2.04 m<sup>2</sup>

Reception 3.99 × 7.55 m<sup>2</sup>

Dinning 2.44 × 3.64 m<sup>2</sup>

Kitchen 3.56 × 3.56 m<sup>2</sup>

Master Bedroom 3.79 × 4.09 m<sup>2</sup>

Dressing 2.50 × 2.65 m<sup>2</sup>

Bedroom 01 3.72 × 4.11 m<sup>2</sup>

Bedroom 02 3.91 × 4.11 m<sup>2</sup>

Bedroom 03 3.72 × 3.91 m<sup>2</sup>

Guest Toilet 1.48 × 2.31 m<sup>2</sup>

Bathroom 1.82 × 2.81 m<sup>2</sup>

M. Bathroom 1.82 × 2.70 m<sup>2</sup>

Maid Room 2.13 × 1.67 m<sup>2</sup>

Maid Toilet 2.13 × 1.03 m<sup>2</sup>

Lobby 01 1.28 × 5.99 m<sup>2</sup>

Lobby 02 1.30 × 1.82 m<sup>2</sup>

Disclaimer:

1.All dimensions will be measured from axis to axis. 2.All materials, dimensions and drawings are approximate information is subject to change without notice. **3.** Actual area may vary from the stated area. **4.** Drawing areas not to scale. **5.** The developer reserves the right to make revisions. **6.**Actual unit areas, front windows, porches, terraces, loggia and exterior trim detail may vary by elevation styles.