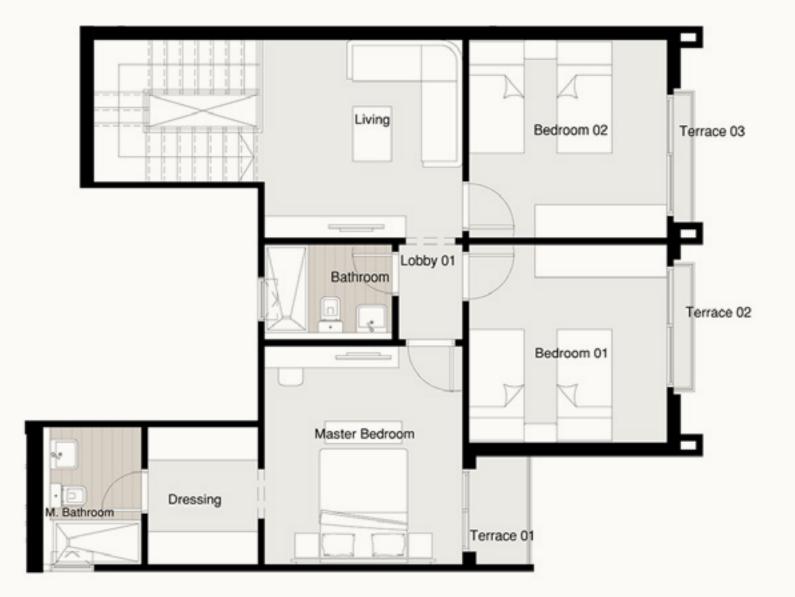

#### S - GARDEN APARTMENT A-G1/G2

Available on Ground Floor. Private Garden 95 m²

Terrace 01 1.20 × 1.75 m<sup>2</sup>

Total Area 215 m<sup>2</sup>

Entrance 2.87 × 2.04 m<sup>2</sup>

Reception 3.99 × 7.55 m<sup>2</sup>

Dinning 2.44 × 3.64 m<sup>2</sup>

Kitchen 3.56 × 3.56 m<sup>2</sup>

Master Bedroom 3.79 × 4.09 m<sup>2</sup>

Dressing 2.50 × 2.65 m<sup>2</sup>

Bedroom 01 3.72 × 4.11 m<sup>2</sup>

Bedroom 02 3.91 × 4.11 m<sup>2</sup>

Bedroom 03 3.72 × 3.91 m<sup>2</sup>

Guest Toilet 1.48 × 2.31 m<sup>2</sup>

Bathroom 1.82 × 2.81 m<sup>2</sup>

M. Bathroom 1.82 × 2.70 m<sup>2</sup>

Maid Room 2.13 × 1.67 m<sup>2</sup>

Maid Toilet 2.13 × 1.03 m<sup>2</sup>

Lobby 01 1.28 × 5.99 m<sup>2</sup>

Lobby 02 1.30 × 1.82 m<sup>2</sup>

Disclaimer:

1.All dimensions will be measured from axis to axis. 2.All materials, dimensions and drawings are approximate information is subject to change without notice. **3.** Actual area may vary from the stated area. **4.** Drawing areas not to scale. **5.** The developer reserves the right to make revisions. **6.**Actual unit areas, front windows, porches, terraces, loggia and exterior trim detail may vary by elevation styles.