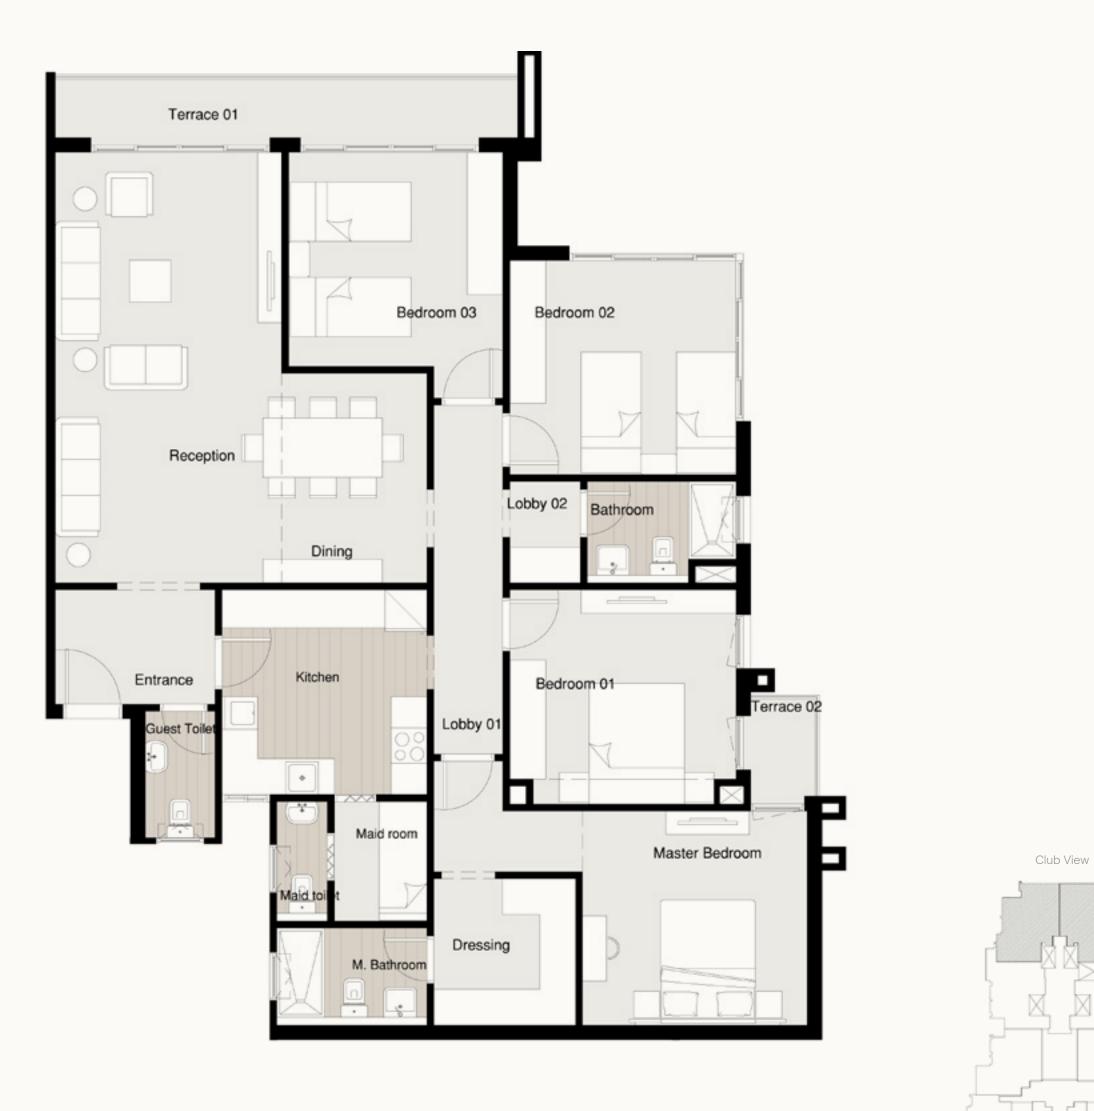

#### S - GARDEN APARTMENT A-G1/G2

Available on Ground Floor. Private Garden 95 m²

Terrace 01 1.20 × 1.75 m<sup>2</sup>

Total Area 215 m<sup>2</sup>

Entrance 2.87 × 2.04 m<sup>2</sup>

Reception 3.99 × 7.55 m<sup>2</sup>

Dinning 2.44 × 3.64 m<sup>2</sup>

Kitchen 3.56 × 3.56 m<sup>2</sup>

Master Bedroom 3.79 × 4.09 m<sup>2</sup>

Dressing 2.50 × 2.65 m<sup>2</sup>

Bedroom 01 3.72 × 4.11 m<sup>2</sup>

Bedroom 02 3.91 × 4.11 m<sup>2</sup>

Bedroom 03 3.72 × 3.91 m<sup>2</sup>

Guest Toilet 1.48 × 2.31 m<sup>2</sup>

Bathroom 1.82 × 2.81 m<sup>2</sup>

M. Bathroom 1.82 × 2.70 m<sup>2</sup>

Maid Room 2.13 × 1.67 m<sup>2</sup>

Maid Toilet 2.13 × 1.03 m<sup>2</sup>

Lobby 01 1.28 × 5.99 m<sup>2</sup>

Lobby 02 1.30 × 1.82 m<sup>2</sup>

Disclaimer:

1.All dimensions will be measured from axis to axis. 2.All materials, dimensions and drawings are approximate information is subject to change without notice. **3.** Actual area may vary from the stated area. **4.** Drawing areas not to scale. **5.** The developer reserves the right to make revisions. **6.**Actual unit areas, front windows, porches, terraces, loggia and exterior trim detail may vary by elevation styles.

Club View