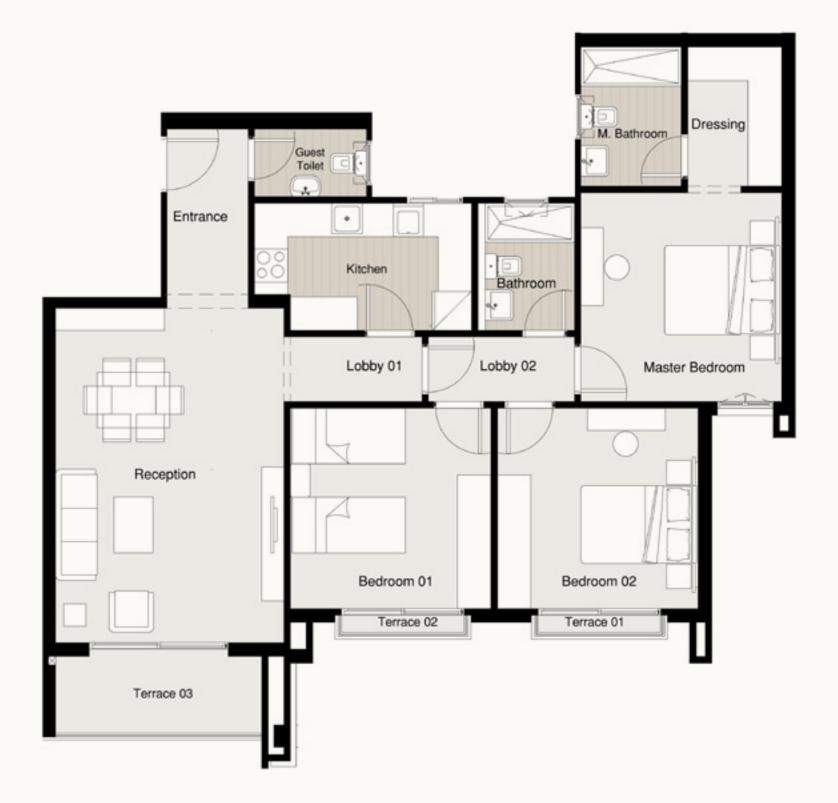

### S - DELUXE APARTMENT A-31/32

Available on Third Floor.

Total Area 210 m<sup>2</sup>

Terrace 01 1.20 × 1.75 m<sup>2</sup> Terrace 02 7.9 × 1.82 m<sup>2</sup>

Entrance 2.36 × 1.51 m<sup>2</sup>

Reception 3.99 × 7.24 m<sup>2</sup>

Dinning 2.50 × 3.33 m<sup>2</sup>

Kitchen 3.11 × 3.70 m<sup>2</sup>

Master Bedroom 5.31 × 3.80 m<sup>2</sup>

M. Bathroom 1.88 × 2.30 m<sup>2</sup>

Dressing 2.10 × 2.30 m<sup>2</sup>

Bedroom 01 3.72 × 3.91 m<sup>2</sup>

Bedroom 02 4.11 × 3.91 m<sup>2</sup>

Bedroom 03 4.11 × 3.72 m<sup>2</sup>

Guest Toilet 2.36 × 1.27 m<sup>2</sup>

Bathroom 2.81 × 1.82 m<sup>2</sup>

Lobby 01 1.28 × 3.72 m<sup>2</sup>

Lobby 02 2.58 × 1.82 m<sup>2</sup>

#### Disclaimer:

1.All dimensions will be measured from axis to axis. 2.All materials, dimensions and drawings are approximate information is subject to change without notice. **3.**Actual area may vary from the stated area. **4.**Drawing areas not to scale. **5.**The developer reserves the right to make revisions. **6.**Actual unit areas, front windows, porches, terraces,loggia and e×terior trim detail may vary by elevation styles.