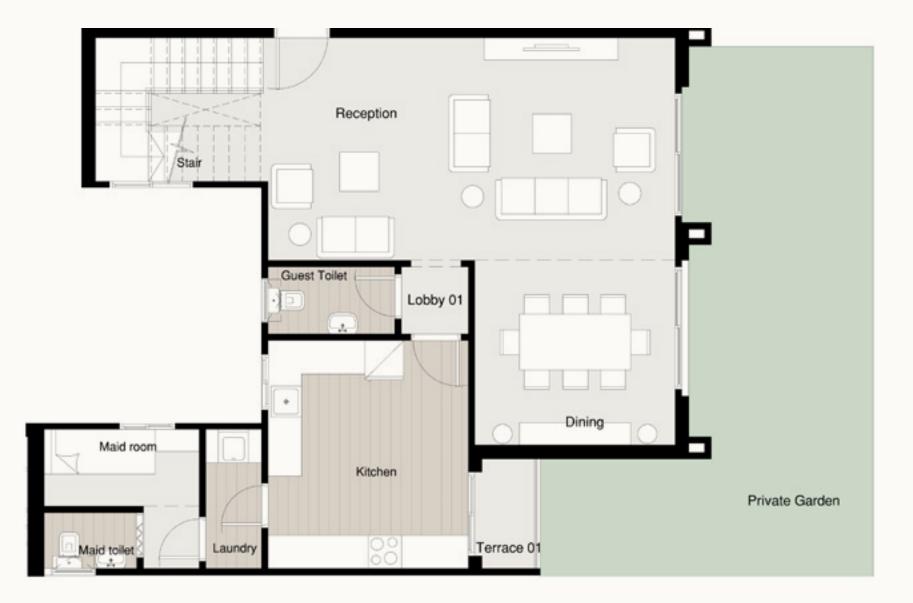

#### S - GARDEN APARTMENT A-G1/G2

Available on Ground Floor. Private Garden 95 m²

Terrace 01 1.20 × 1.75 m<sup>2</sup>

Total Area 215 m<sup>2</sup>

Entrance 2.87 × 2.04 m<sup>2</sup>

Reception 3.99 × 7.55 m<sup>2</sup>

Dinning 2.44 × 3.64 m<sup>2</sup>

Kitchen 3.56 × 3.56 m<sup>2</sup>

Master Bedroom 3.79 × 4.09 m<sup>2</sup>

Dressing 2.50 × 2.65 m<sup>2</sup>

Bedroom 01 3.72 × 4.11 m<sup>2</sup>

Bedroom 02 3.91 × 4.11 m<sup>2</sup>

Bedroom 03 3.72 × 3.91 m<sup>2</sup>

Guest Toilet 1.48 × 2.31 m<sup>2</sup>

Bathroom 1.82 × 2.81 m<sup>2</sup>

M. Bathroom 1.82 × 2.70 m<sup>2</sup>

Maid Room 2.13 × 1.67 m<sup>2</sup>

Maid Toilet 2.13 × 1.03 m<sup>2</sup>

Lobby 01 1.28 × 5.99 m<sup>2</sup>

Lobby 02 1.30 × 1.82 m<sup>2</sup>

Disclaimer:

1.All dimensions will be measured from axis to axis. 2.All materials, dimensions and drawings are approximate information is subject to change without notice. **3.** Actual area may vary from the stated area. **4.** Drawing areas not to scale. **5.** The developer reserves the right to make revisions. **6.**Actual unit areas, front windows, porches, terraces, loggia and exterior trim detail may vary by elevation styles.