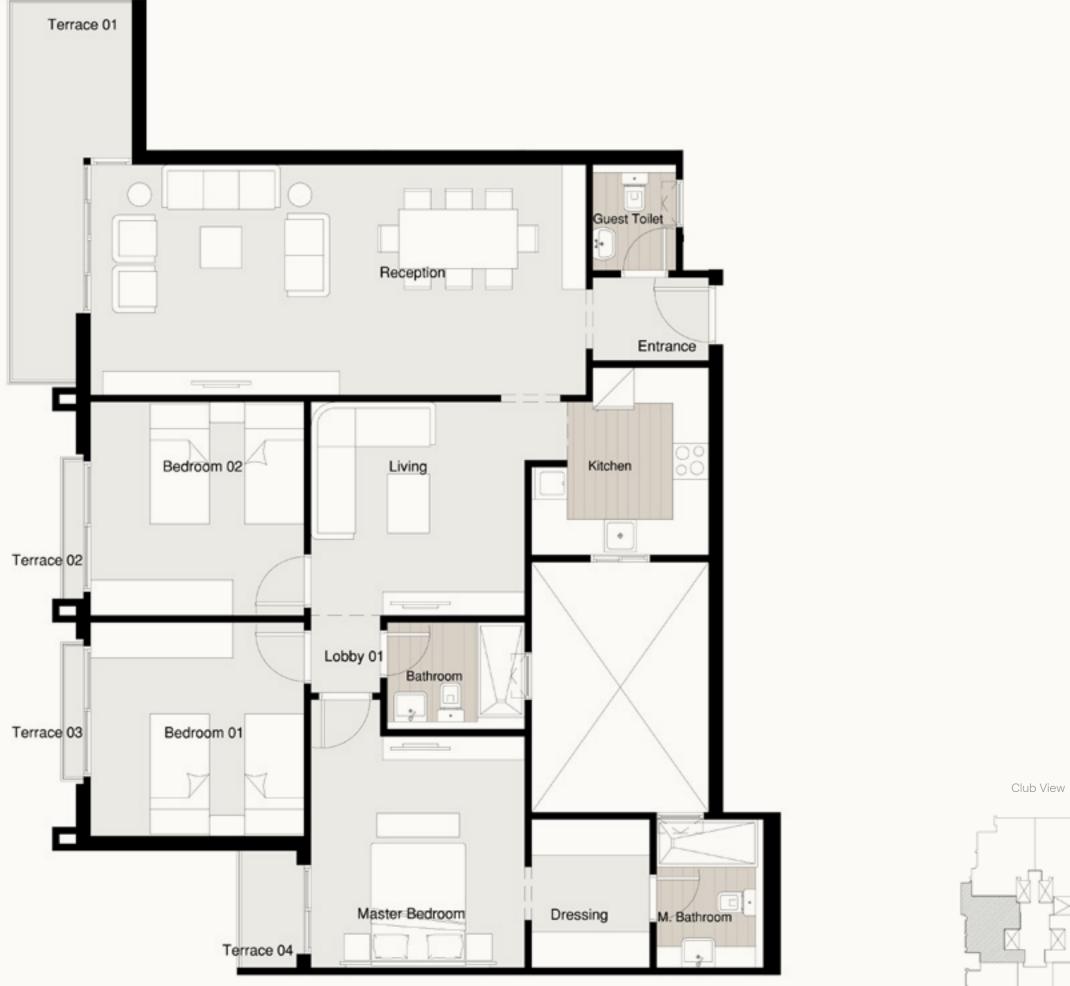

#### S - GARDEN APARTMENT A-G1/G2

Available on Ground Floor. Private Garden 95 m²

Terrace 01 1.20 × 1.75 m<sup>2</sup>

Total Area 215 m<sup>2</sup>

Entrance 2.87 × 2.04 m<sup>2</sup>

Reception 3.99 × 7.55 m<sup>2</sup>

Dinning 2.44 × 3.64 m<sup>2</sup>

Kitchen 3.56 × 3.56 m<sup>2</sup>

Master Bedroom 3.79 × 4.09 m<sup>2</sup>

Dressing 2.50 × 2.65 m<sup>2</sup>

Bedroom 01 3.72 × 4.11 m<sup>2</sup>

Bedroom 02 3.91 × 4.11 m<sup>2</sup>

Bedroom 03 3.72 × 3.91 m<sup>2</sup>

Guest Toilet 1.48 × 2.31 m<sup>2</sup>

Bathroom 1.82 × 2.81 m<sup>2</sup>

M. Bathroom 1.82 × 2.70 m<sup>2</sup>

Maid Room 2.13 × 1.67 m<sup>2</sup>

Maid Toilet 2.13 × 1.03 m<sup>2</sup>

Lobby 01 1.28 × 5.99 m<sup>2</sup>

Lobby 02 1.30 × 1.82 m<sup>2</sup>

Disclaimer:

1.All dimensions will be measured from axis to axis. 2.All materials, dimensions and drawings are approximate information is subject to change without notice. **3.** Actual area may vary from the stated area. **4.** Drawing areas not to scale. **5.** The developer reserves the right to make revisions. **6.**Actual unit areas, front windows, porches, terraces, loggia and exterior trim detail may vary by elevation styles.