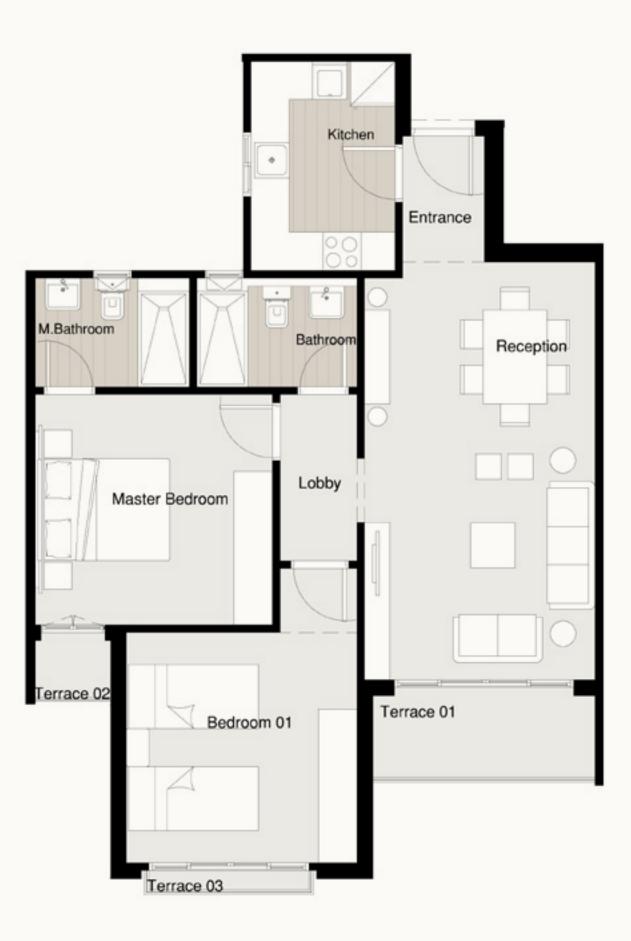

#### S - GARDEN APARTMENT A-G1/G2

Available on Ground Floor. Private Garden 95 m²

Terrace 01 1.20 × 1.75 m<sup>2</sup>

Total Area 215 m<sup>2</sup>

Entrance 2.87 × 2.04 m<sup>2</sup>

Reception 3.99 × 7.55 m<sup>2</sup>

Dinning 2.44 × 3.64 m<sup>2</sup>

Kitchen 3.56 × 3.56 m<sup>2</sup>

Master Bedroom 3.79 × 4.09 m<sup>2</sup>

Dressing 2.50 × 2.65 m<sup>2</sup>

Bedroom 01 3.72 × 4.11 m<sup>2</sup>

Bedroom 02 3.91 × 4.11 m<sup>2</sup>

Bedroom 03 3.72 × 3.91 m<sup>2</sup>

Guest Toilet 1.48 × 2.31 m<sup>2</sup>

Bathroom 1.82 × 2.81 m<sup>2</sup>

M. Bathroom 1.82 × 2.70 m<sup>2</sup>

Maid Room 2.13 × 1.67 m<sup>2</sup>

Maid Toilet 2.13 × 1.03 m<sup>2</sup>

Lobby 01 1.28 × 5.99 m<sup>2</sup>

Lobby 02 1.30 × 1.82 m<sup>2</sup>

Disclaimer:

1.All dimensions will be measured from axis to axis. 2.All materials, dimensions and drawings are approximate information is subject to change without notice. **3.** Actual area may vary from the stated area. **4.** Drawing areas not to scale. **5.** The developer reserves the right to make revisions. **6.**Actual unit areas, front windows, porches, terraces, loggia and exterior trim detail may vary by elevation styles.