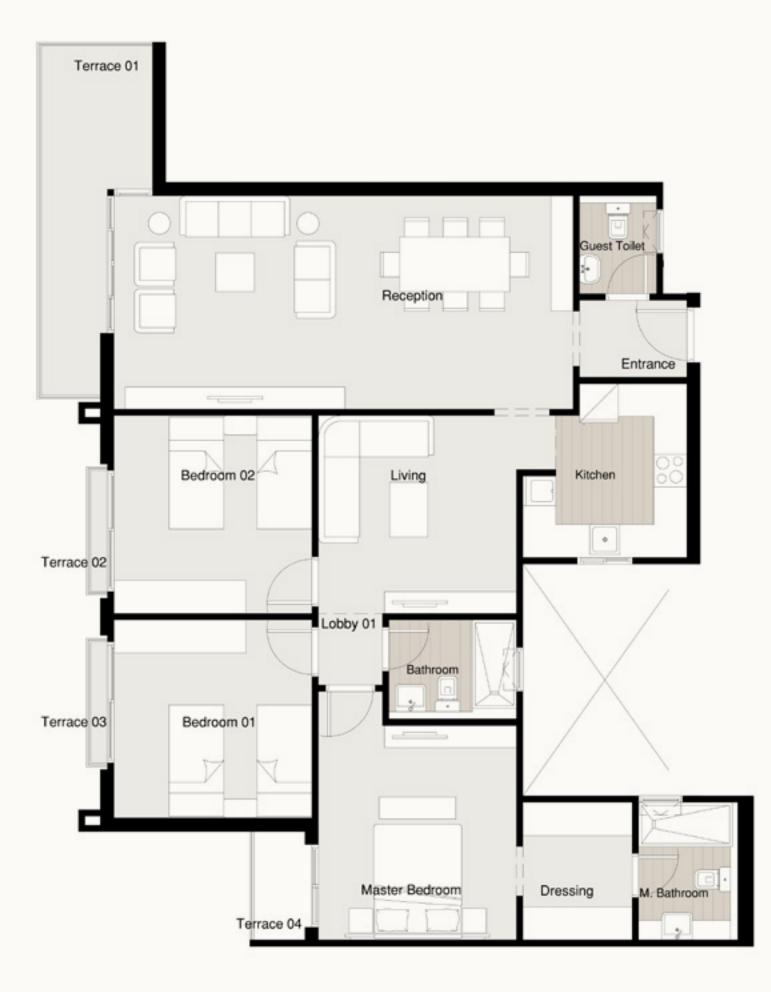

# S - SKY DUPLEX A-61/62

| Available on<br>Sixth Floor.                  | Total Area<br>360 m²         | Terrace 01<br>8.09 × 2.36 m²  | Terrace 02<br>3.78 × 3.73 m²                    | Terrace 02<br>1.20 × 1.75 m² |
|-----------------------------------------------|------------------------------|-------------------------------|-------------------------------------------------|------------------------------|
| <b>Entrance</b><br>2.13 × 2.65 m <sup>2</sup> |                              | <b>Laund</b><br>1.28 × 1.78 r | ry<br>m <sup>2</sup>                            |                              |
| Reception<br>7.53 × 5.01 m <sup>2</sup>       |                              | Maid F<br>2.48 × 2.12         |                                                 |                              |
| <b>Dinning</b><br>4.28 × 5.01 m <sup>2</sup>  |                              | Maid 7<br>2.48 × 1.10 r       |                                                 |                              |
| <b>Kitchen</b><br>4.09 × 5.87 m <sup>2</sup>  |                              | Lobby<br>3.06 × 1.28          |                                                 |                              |
| Guest Toilet<br>1.91 × 1.37 m <sup>2</sup>    | t                            |                               |                                                 |                              |
|                                               | Terrace 02<br>3.73 × 1.20 m² |                               |                                                 |                              |
| <b>Stair</b><br>2.68 X 5.87 m <sup>2</sup>    |                              | Bedro<br>3.98 X 5.01          |                                                 |                              |
| Master Bedroom<br>3.79 X 6.52 m <sup>2</sup>  |                              |                               | <b>Bedroom 02</b><br>4.11 X 5.01 m <sup>2</sup> |                              |
| Dressing<br>2.46 X 2.67 m <sup>2</sup>        |                              | Bedro<br>4.09 X 3.79          | om 03                                           |                              |
| M. Bathroor<br>2.52 X 1.92 m <sup>2</sup>     | η                            | Bathro<br>2.89 X 2.08         |                                                 |                              |

| 1.All dimensions will be measured from axis to axis. 2.All materials,dimensions and drawings are approximate information is sub<br>change without notice. 3.Actual area may vary from the stated area. 4.Drawing areas not to scale. 5.The developer reserves the<br>to make revisions. 6.Actual unit areas, front windows, porches, terraces,loggia and exterior trim detail may vary by elevation sty |
|---------------------------------------------------------------------------------------------------------------------------------------------------------------------------------------------------------------------------------------------------------------------------------------------------------------------------------------------------------------------------------------------------------|
|---------------------------------------------------------------------------------------------------------------------------------------------------------------------------------------------------------------------------------------------------------------------------------------------------------------------------------------------------------------------------------------------------------|