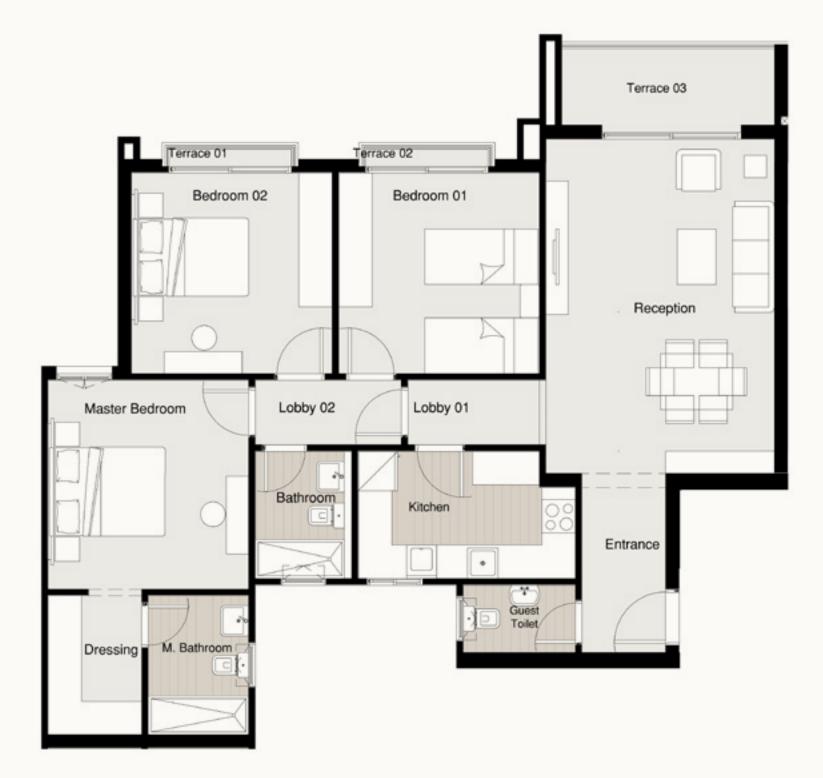

#### S - GARDEN APARTMENT A-G1/G2

Available on Ground Floor. Private Garden 95 m²

Terrace 01 1.20 × 1.75 m<sup>2</sup>

Total Area 215 m<sup>2</sup>

Entrance 2.87 × 2.04 m<sup>2</sup>

Reception 3.99 × 7.55 m<sup>2</sup>

Dinning 2.44 × 3.64 m<sup>2</sup>

Kitchen 3.56 × 3.56 m<sup>2</sup>

Master Bedroom 3.79 × 4.09 m<sup>2</sup>

Dressing 2.50 × 2.65 m<sup>2</sup>

Bedroom 01 3.72 × 4.11 m<sup>2</sup>

Bedroom 02 3.91 × 4.11 m<sup>2</sup>

Bedroom 03 3.72 × 3.91 m<sup>2</sup>

Guest Toilet 1.48 × 2.31 m<sup>2</sup>

Bathroom 1.82 × 2.81 m<sup>2</sup>

M. Bathroom 1.82 × 2.70 m<sup>2</sup>

Maid Room 2.13 × 1.67 m<sup>2</sup>

Maid Toilet 2.13 × 1.03 m<sup>2</sup>

Lobby 01 1.28 × 5.99 m<sup>2</sup>

Lobby 02 1.30 × 1.82 m<sup>2</sup>

Disclaimer:

1.All dimensions will be measured from axis to axis. 2.All materials, dimensions and drawings are approximate information is subject to change without notice. **3.** Actual area may vary from the stated area. **4.** Drawing areas not to scale. **5.** The developer reserves the right to make revisions. **6.**Actual unit areas, front windows, porches, terraces, loggia and exterior trim detail may vary by elevation styles.