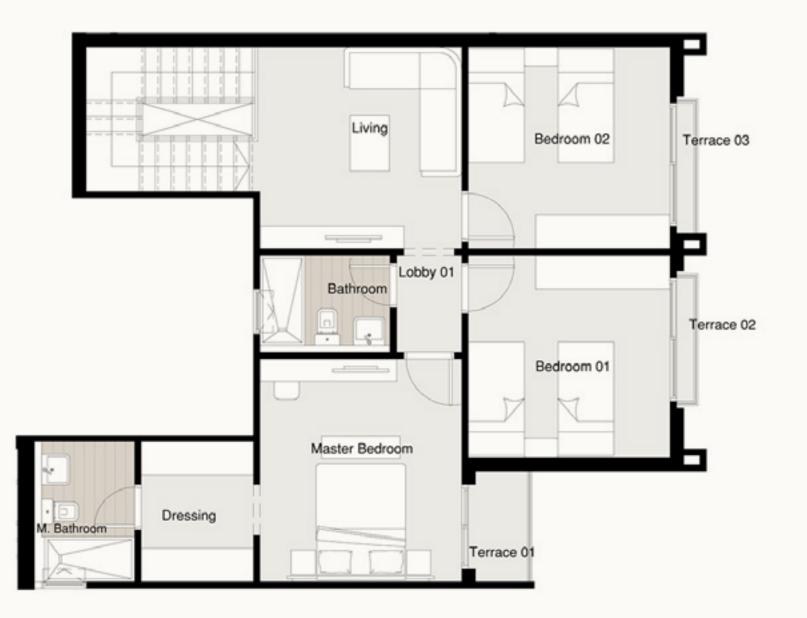

#### S - GARDEN APARTMENT A-G1/G2

Available on Ground Floor. Private Garden 95 m²

Terrace 01 1.20 × 1.75 m<sup>2</sup>

Total Area 215 m<sup>2</sup>

Entrance 2.87 × 2.04 m<sup>2</sup>

Reception 3.99 × 7.55 m<sup>2</sup>

Dinning 2.44 × 3.64 m<sup>2</sup>

Kitchen 3.56 × 3.56 m<sup>2</sup>

Master Bedroom 3.79 × 4.09 m<sup>2</sup>

Dressing 2.50 × 2.65 m<sup>2</sup>

Bedroom 01 3.72 × 4.11 m<sup>2</sup>

Bedroom 02 3.91 × 4.11 m<sup>2</sup>

Bedroom 03 3.72 × 3.91 m<sup>2</sup>

Guest Toilet 1.48 × 2.31 m<sup>2</sup>

Bathroom 1.82 × 2.81 m<sup>2</sup>

M. Bathroom 1.82 × 2.70 m<sup>2</sup>

Maid Room 2.13 × 1.67 m<sup>2</sup>

Maid Toilet 2.13 × 1.03 m<sup>2</sup>

Lobby 01 1.28 × 5.99 m<sup>2</sup>

Lobby 02 1.30 × 1.82 m<sup>2</sup>

Disclaimer:

1.All dimensions will be measured from axis to axis. 2.All materials, dimensions and drawings are approximate information is subject to change without notice. **3.** Actual area may vary from the stated area. **4.** Drawing areas not to scale. **5.** The developer reserves the right to make revisions. **6.**Actual unit areas, front windows, porches, terraces, loggia and exterior trim detail may vary by elevation styles.