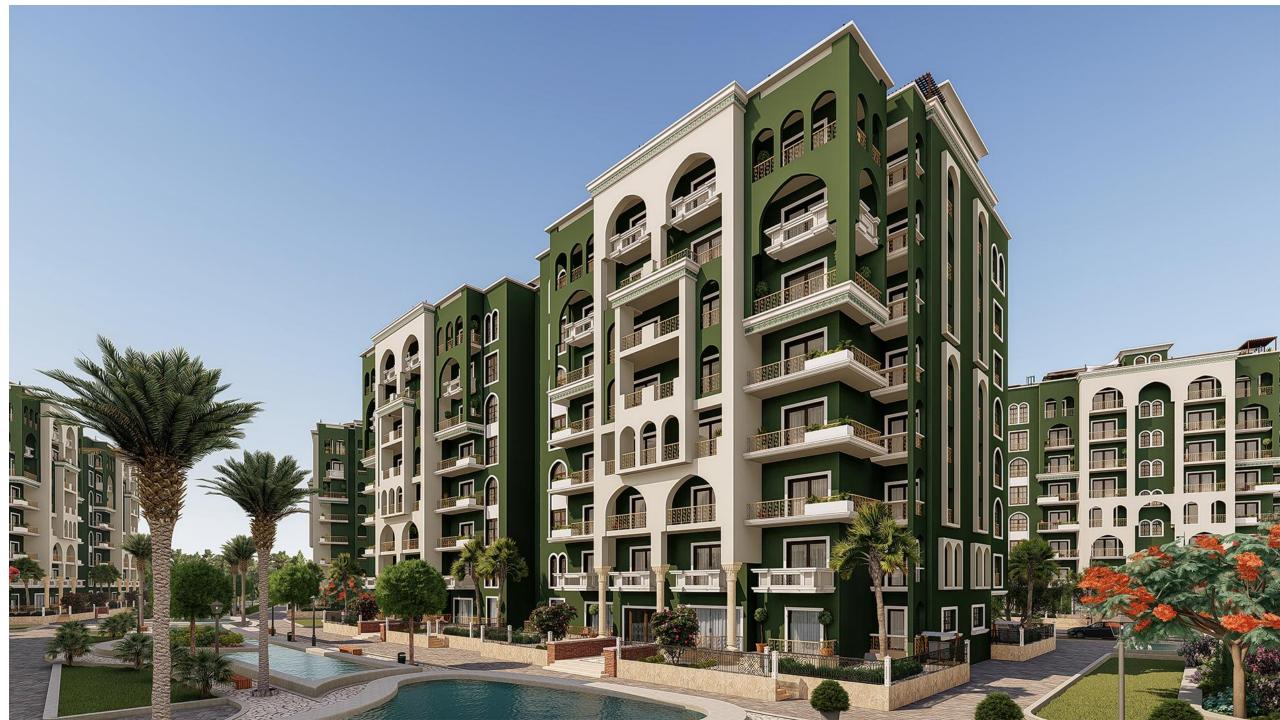

**R8** DISTRICT



La verde New Capital Project

















# La Verde 12 10 8





Ground Floor

#### Total Area 145m<sup>2</sup> Garden 45 m<sup>2</sup>

| 1.  | Reception.        | 6.40m x 4.70m     |
|-----|-------------------|-------------------|
| 2.  | Lobby.            | 1.75m x 1.25m     |
| 3.  | Kitchen.          | 3.70m x 2.70m     |
| 4.  | Bathroom.         | 3.10m x 1.70m     |
| 5.  | Master Bathroom,. | 2.65m x 2.05m     |
| 6.  | Dressing.         | 2.65m x 2.05m     |
| 7.  | Master Bedroom.   | 4.50m x 3.60m     |
| 8.  | Terrace.          | 1.85m x 1.70m     |
| 9.  | Bedroom.          | 4.00m x 3.75m     |
| 10  | . Terrace.        | 3.60m x 1.60m     |
| 11. | Terrace.          | 4.90m x 2.20m     |
| 12  | . Garden.         | 65 m <sup>2</sup> |



Type A G4 **Building A**Apartment Garden











Ground Floor