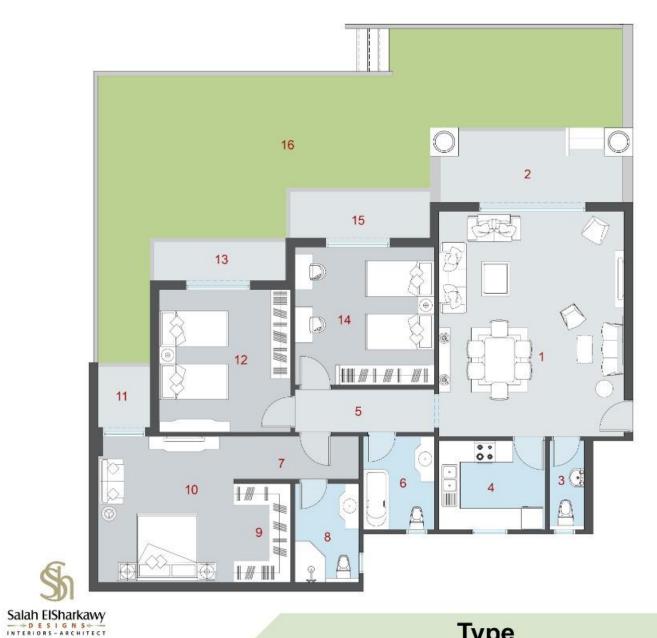

#### **Total Area**

Ground Floor: 155 m<sup>2</sup>
Garden: 65 m<sup>2</sup>

| 7.80m x 5.00m     |
|-------------------|
| 2.85m x 1.30m     |
| 2.90m x 2.65m     |
| 2.15m x 2.35m     |
| 1.92m x 2.35m     |
| 2.90m x 1.55m     |
| 5.35m x 3.65m     |
| 2.45m x 2.25m     |
| 4.00m x 4.75m     |
| 6.25m x 1.70m     |
| 65 m <sup>2</sup> |
|                   |