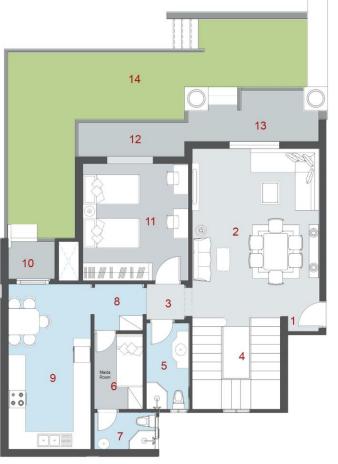

## Total Area: 130m²+140 m² 45 m²Garden

| 1. Entrance         | 2.00m x 1.55m |
|---------------------|---------------|
| 2. Reception        | 6.75m x 4.25m |
| 3. Lobby.           | 1.85m x 1.30m |
| 4. Stairs.          | 3.00m x 2.25m |
| 5. Bathroom.        | 3.05m x 1.55m |
| 6. Maidsroom.       | 5.80m x 4.40m |
| 7. Maid toilet      | 2.20m x 1.45m |
| 8. Corridor.        | 1.77m x 1.65m |
| 9. Kitchen.         | 5.80m x 3.00m |
| 10 Terrace.         | 1.75m x 1.55m |
| 11. Bedroom.        | 4.00m x 3.70m |
| 12. Terrace.        | 6.00m x 2.25m |
| 13. Toilet          | 1.40m x 1.00m |
| 14. Garden.         | 45m²          |
| 15.Stairs.          | 3.00m x 2.25m |
| 16. Living .        | 3.50m x 3.30m |
| 17. Lobby.          | 1.85m x 1.30m |
| 18. Corridor.       | 1.90m x 1.20m |
| 19. Bedroom.        | 4.20m x 3.20m |
| 20. Bedroom.        | 4.00m x 3.70m |
| 21. Master Bedroom. | 4.40m x 3.80m |
| 22. Bathroom        | 2.75m x 2.00m |
| 23. Dressing.       | 2.50m x 2.00m |
| 24. Terrace.        | 2.20m x 1.80m |
| 25. Terrace.        | 2.55m x 1.50m |
| 26. Toilet.         | 1.40m x 1.00m |
|                     |               |