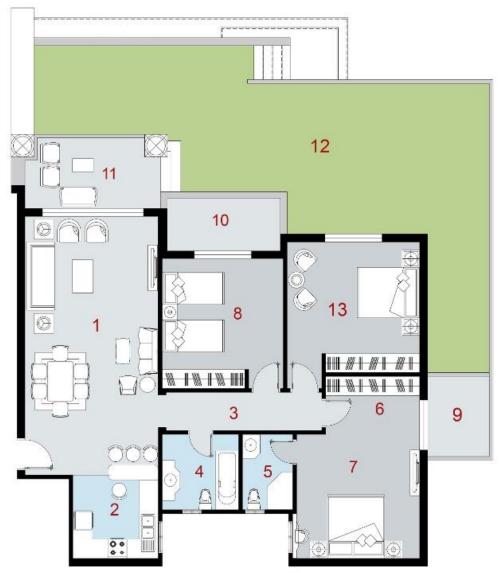

#### **Total Area**

Ground Floor: 155 m<sup>2</sup>
Garden: 65 m<sup>2</sup>

| 7.80m x 5.00m     |
|-------------------|
| 2.85m x 1.30m     |
| 2.90m x 2.65m     |
| 2.15m x 2.35m     |
| 1.92m x 2.35m     |
| 2.90m x 1.55m     |
| 5.35m x 3.65m     |
| 2.45m x 2.25m     |
| 4.00m x 4.75m     |
| 6.25m x 1.70m     |
| 65 m <sup>2</sup> |
|                   |

**Building A**Apartment Garden

Type A G2

- NEW CAPITAL-

العاصمة الإدارية الجديدة

Key Plan:

Ground Floor