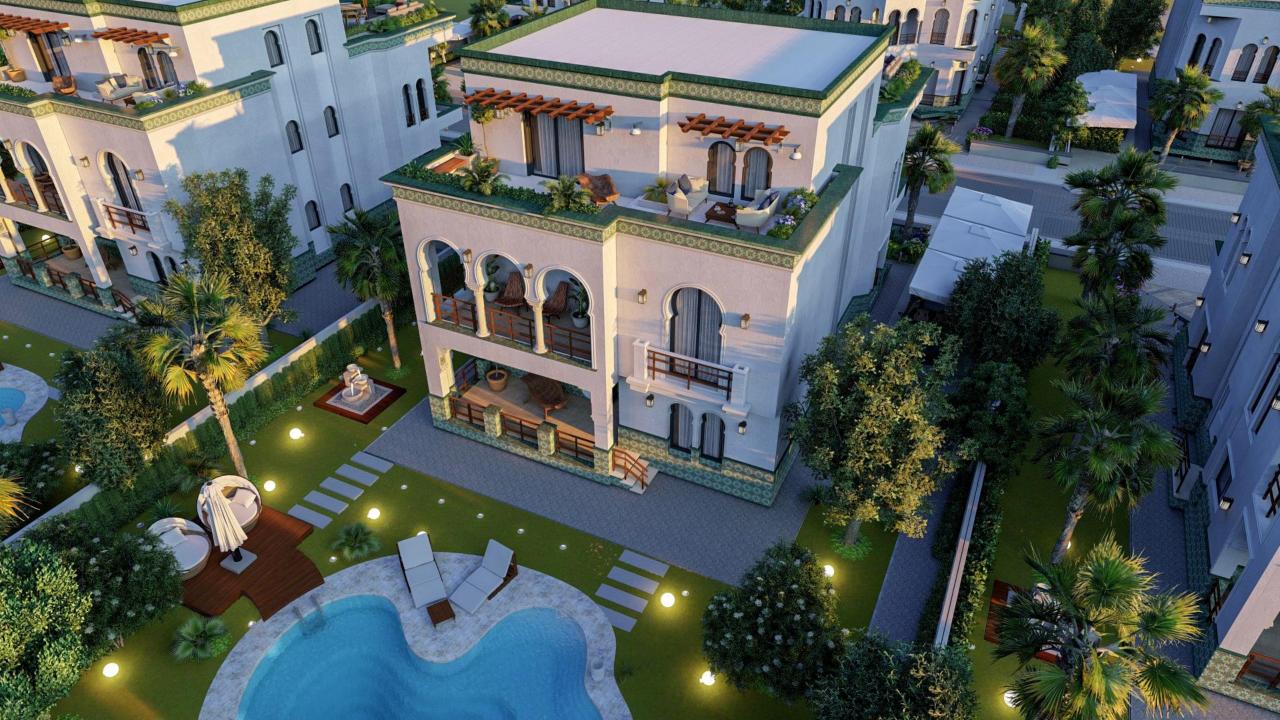

**R8** DISTRICT



La verde New Capital Project

















# La Verde 12 10 8





Ground Floor

#### Total Area 145m<sup>2</sup> Garden 45 m<sup>2</sup>

| 1.  | Reception.        | 6.40m x 4.70m     |
|-----|-------------------|-------------------|
| 2.  | Lobby.            | 1.75m x 1.25m     |
| 3.  | Kitchen.          | 3.70m x 2.70m     |
| 4.  | Bathroom.         | 3.10m x 1.70m     |
| 5.  | Master Bathroom,. | 2.65m x 2.05m     |
| 6.  | Dressing.         | 2.65m x 2.05m     |
| 7.  | Master Bedroom.   | 4.50m x 3.60m     |
| 8.  | Terrace.          | 1.85m x 1.70m     |
| 9.  | Bedroom.          | 4.00m x 3.75m     |
| 10  | . Terrace.        | 3.60m x 1.60m     |
| 11. | Terrace.          | 4.90m x 2.20m     |
| 12  | . Garden.         | 65 m <sup>2</sup> |



Type A G4 **Building A**Apartment Garden











Ground Floor

#### **