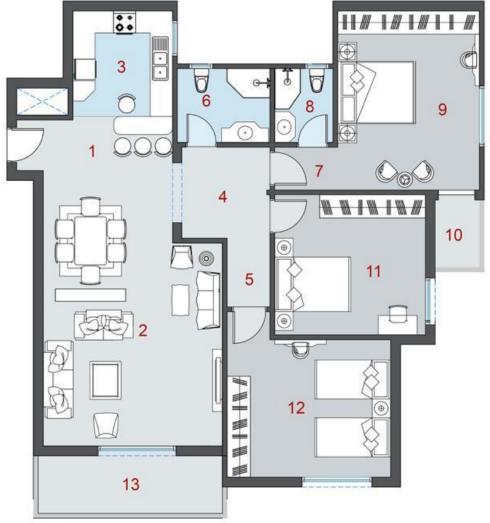

#### Total Area: 208 m

| 1.  | Reception 1.     | 3.80m x 2.05m |
|-----|------------------|---------------|
| 2.  | Reception 2.     | 5.20m x 4.85m |
| 3.  | Lobby.           | 1.45m x 1.25m |
| 4.  | Bathroom.        | 2.30m x 1.35m |
| 5.  | Living.          | 3.75m x 3.30m |
| 6.  | Lobby.           | 2.15m x 1.95m |
| 7.  | Corridor.        | 1.65m x 1.15m |
| 8.  | Kitchen.         | 2.95m x 2.65m |
| 9.  | Bathroom         | 2.40m x 1.85m |
| 10. | Master Bathroom. | 2.35m x 1.65m |
| 11. | Dressing.        | 3.45m x 1.65m |
| 12. | Master Bedroom.  | 5.10m x 3.90m |
| 13. | Bedroom.         | 4.35m x 4.20m |
| 14. | Bedroom.         | 4.50m x 3.70m |
| 15. | Terrace.         | 2.55m x 2.05m |
| 16. | Terrace.         | 5.30m x 1.55m |
| 17. | Terrace.         | 4.60m x 1.55m |
| 18. | Terrace.         | 4.60m x 1.55m |
|     |                  |               |