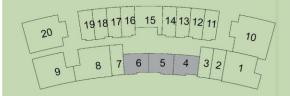

Building B Apartment

Total Area 182m<sup>2</sup>

| 1.  | Reception.        | 6.50m x 5.50m |
|-----|-------------------|---------------|
| 2.  | Terrace.          | 5.15m x 2.10m |
| 3.  | Toilet.           | 2.65m x 1.25m |
| 4.  | Kitchen.          | 3.05m x 2.80m |
| 5.  | Corridor.         | 4.05m x 1.30m |
| 6.  | Bathroom.         | 2.80m x 2.10m |
| 7.  | Corridor.         | 3.50m x 1.35m |
| 8.  | Master Bathroom   | 2.90m x 1.90m |
| 9.  | Dressing.         | 2.80m x 1.90m |
| 10  | . Master bedroom. | 4.35m x 3.90m |
| 11. | Terrace.          | 1.95m x 1.60m |
| 12  | . Bedroom.        | 4.15m x 4.00m |
| 13  | . Terrace.        | 3.95m x 1.40m |
| 14  | . Bedroom         | 4.10m x 4.05m |
|     |                   |               |