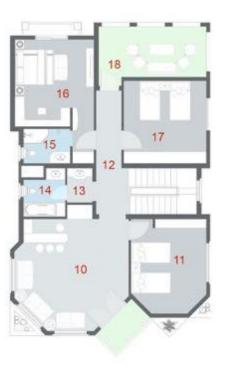

## La Verde

First Floor Plan

Roof Plan

| <ol> <li>Reception.</li> </ol> | 6.69m x 6.00m |
|--------------------------------|---------------|
| 2. Dinning.                    | 5.10m x 4.05m |
| 3. Corridor                    | 6.60m x 1.30m |
| 4. Toilet.                     | 2.30m x 1.95m |
| <ol><li>Lobby.</li></ol>       | 1.95m x 1.40m |
| 6. Kitchen.                    | 4.50m x 4.40m |
| 7. Guest Bathroom.             |               |
| 8. Guest Bedroom.              | 4.30m x 4.20m |
| 9. Terrace.                    | 5.80m x 2.75m |
| 10. Living.                    | 6.00m x 5.90m |
| 11. Bedroom.                   | 5.10m x 4.05m |
| 12. Corridor.                  | 6.60m x 1.30m |
| 13. Lobby.                     | 2.60m x 1.40m |
| 14. Bathroom.                  | 2.60m x 2.30m |
| 15. Bathroom.                  | 2.60m x 1.90m |
| 16. Terrace.                   | 5.50m x 1.60m |
| 17. Bedroom.                   | 4.50m x 4.40m |
| 18. Terrace.                   | 5.80m x 2.75m |
| 19. Corridor.                  | 2.60m x 1.80m |
| 20. Maid's Room.               | 2.70m x 2.60m |
| 21. Maid's Bath.               | 2.00m x 1.20m |
| 22. Front Roof.                | 10.0m x 6.00m |
| 23. Back Roof.                 | 10.0m x 2.60m |
| 24. Activity Room              | 4.50m x 4.40m |
| 25. Lobby.                     | 1.95m x 1.20m |
| 26. Bathroom.                  | 2.60m x 1.90m |
| 27. Laundry                    | 3.75m x2.05m  |
|                                |               |