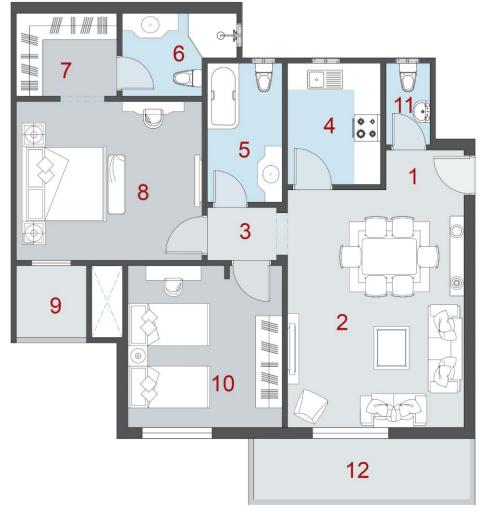

Building A Apartment Garden

Type G2

Key Plan:

#### **Total Area** 180m<sup>2</sup> + 80m<sup>2</sup> Garden

| 4.25m x 2.15n             | 3.<br>4.<br>5.<br>6.<br>7.<br>8.<br>9. | Reception. Kitchen. Corridor. Bathroom. Master Bathroom. Dressing. Master bedroom. Bedroom. Bedroom. Terrace. Terrace. | 7.80m x 4.40m<br>3.60m x 2.70m<br>5.35m x 1.30m<br>2.45m x 2.35m<br>2.45m x 1.80m<br>2.65m x 1.90m<br>4.10m x 4.00m<br>4.40m x 3.80m<br>4.40m x 4.15m<br>3.90m x 1.50m<br>4.25m x 2.15m |
|---------------------------|----------------------------------------|------------------------------------------------------------------------------------------------------------------------|-----------------------------------------------------------------------------------------------------------------------------------------------------------------------------------------|
| 12. Garden. 4.25m x 2.15n |                                        |                                                                                                                        | 0                                                                                                                                                                                       |