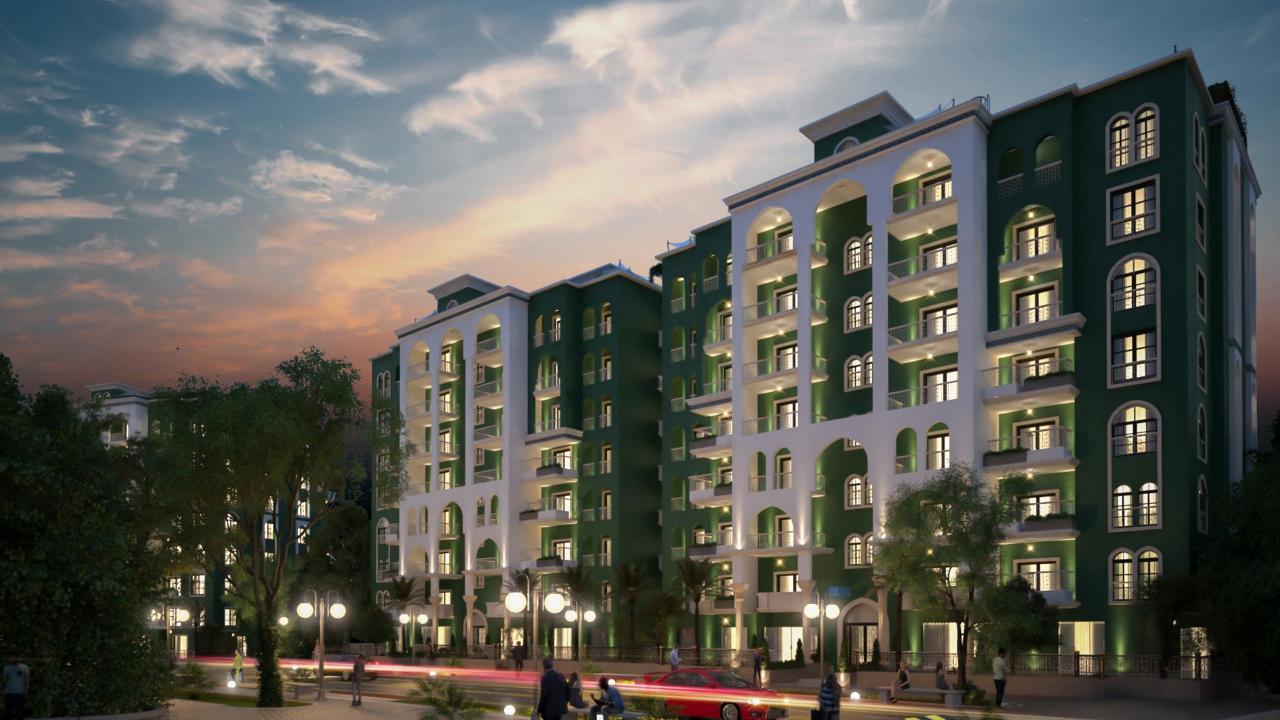

**R8** DISTRICT



La verde New Capital Project

















# La Verde 12 10 8





Ground Floor

#### Total Area 145m<sup>2</sup> Garden 45 m<sup>2</sup>

| 1.  | Reception.        | 6.40m x 4.70m     |
|-----|-------------------|-------------------|
| 2.  | Lobby.            | 1.75m x 1.25m     |
| 3.  | Kitchen.          | 3.70m x 2.70m     |
| 4.  | Bathroom.         | 3.10m x 1.70m     |
| 5.  | Master Bathroom,. | 2.65m x 2.05m     |
| 6.  | Dressing.         | 2.65m x 2.05m     |
| 7.  | Master Bedroom.   | 4.50m x 3.60m     |
| 8.  | Terrace.          | 1.85m x 1.70m     |
| 9.  | Bedroom.          | 4.00m x 3.75m     |
| 10  | . Terrace.        | 3.60m x 1.60m     |
| 11. | Terrace.          | 4.90m x 2.20m     |
| 12  | . Garden.         | 65 m <sup>2</sup> |



Type A G4 **Building A**Apartment Garden











Ground Floo