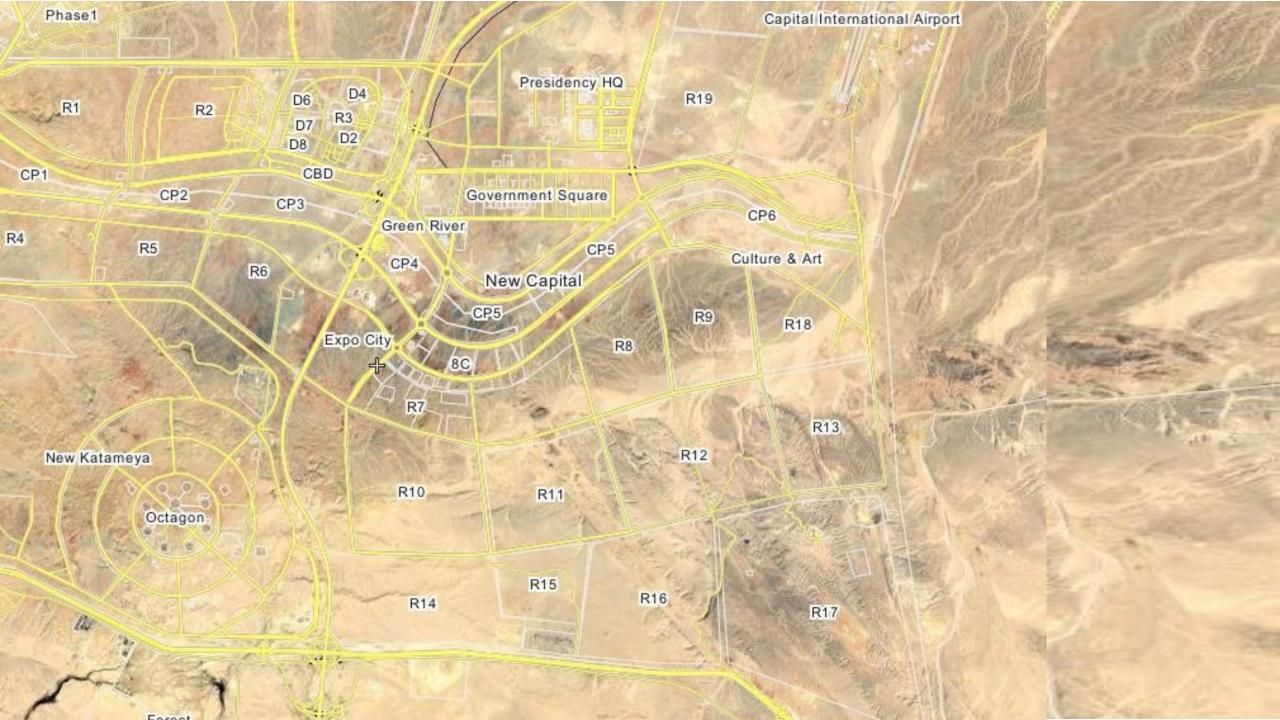

**R8** DISTRICT



La verde New Capital Project

















# La Verde 12 10 8





Ground Floor

#### Total Area 145m<sup>2</sup> Garden 45 m<sup>2</sup>

| 1.  | Reception.        | 6.40m x 4.70m     |
|-----|-------------------|-------------------|
| 2.  | Lobby.            | 1.75m x 1.25m     |
| 3.  | Kitchen.          | 3.70m x 2.70m     |
| 4.  | Bathroom.         | 3.10m x 1.70m     |
| 5.  | Master Bathroom,. | 2.65m x 2.05m     |
| 6.  | Dressing.         | 2.65m x 2.05m     |
| 7.  | Master Bedroom.   | 4.50m x 3.60m     |
| 8.  | Terrace.          | 1.85m x 1.70m     |
| 9.  | Bedroom.          | 4.00m x 3.75m     |
| 10  | . Terrace.        | 3.60m x 1.60m     |
| 11. | Terrace.          | 4.90m x 2.20m     |
| 12  | . Garden.         | 65 m <sup>2</sup> |



Type A G