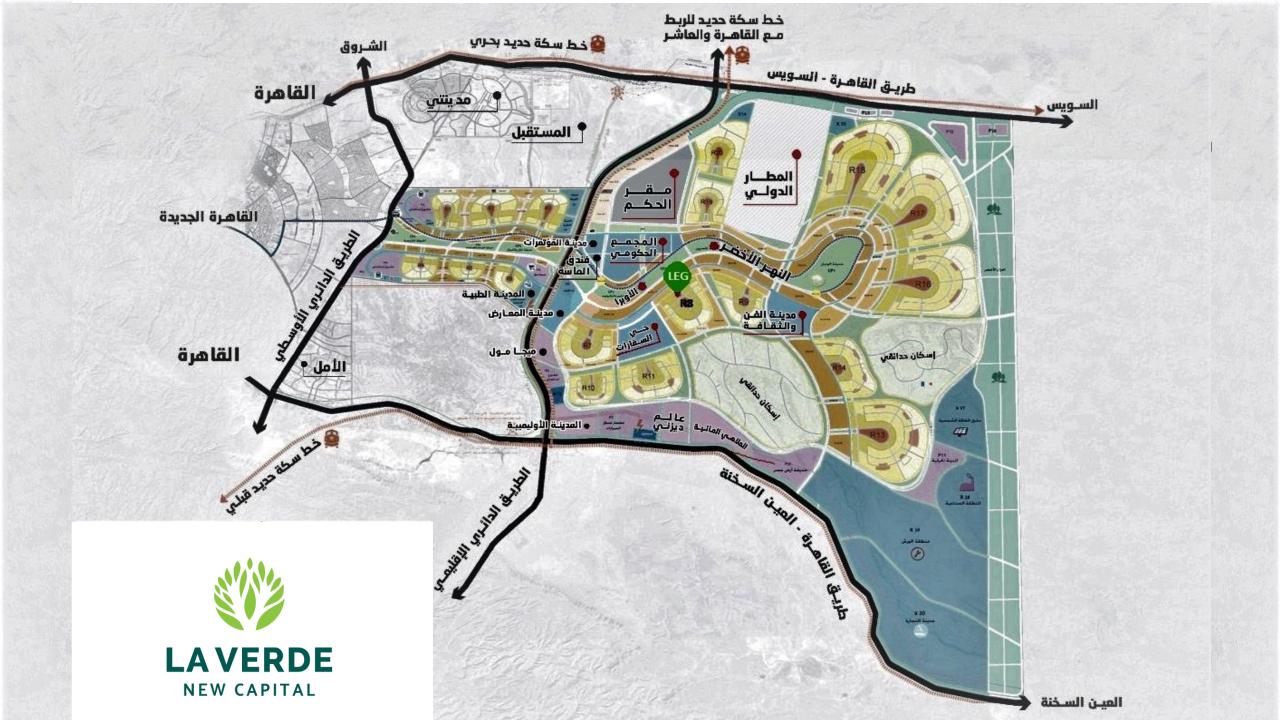

**R8** DISTRICT



La verde New Capital Project

















# La Verde 12 10 8





Ground Floor

#### Total Area 145m<sup>2</sup> Garden 45 m<sup>2</sup>

| 1.  | Reception.        | 6.40m x 4.70m     |
|-----|-------------------|-------------------|
| 2.  | Lobby.            | 1.75m x 1.25m     |
| 3.  | Kitchen.          | 3.70m x 2.70m     |
| 4.  | Bathroom.         | 3.10m x 1.70m     |
| 5.  | Master Bathroom,. | 2.65m x 2.05m     |
| 6.  | Dressing.         | 2.65m x 2.05m     |
| 7.  | Master Bedroom.   | 4.50m x 3.60m     |
| 8.  | Terrace.          | 1.85m x 1.70m     |
| 9.  | Bedroom.          | 4.00m x 3.75m     |
| 10  | . Terrace.        | 3.60m x 1.60m     |
| 11. | Terrace.          | 4.90m x 2.20m     |
| 12  | . Garden.         | 65 m <sup>2</sup> |



Type