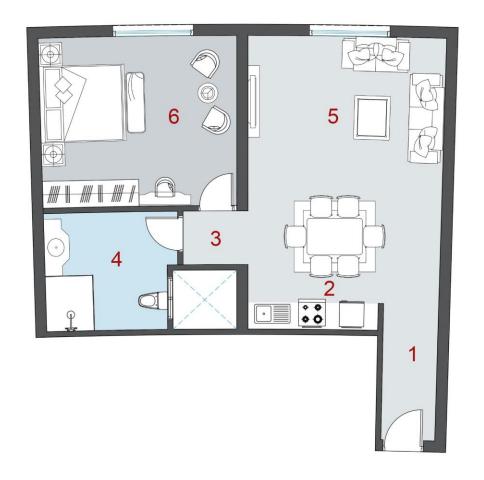

Building B Apartment

Total Area 182m<sup>2</sup>

| 1.  | Reception.        | 6.50m x 5.50m |
|-----|-------------------|---------------|
| 2.  | Terrace.          | 5.15m x 2.10m |
| 3.  | Toilet.           | 2.65m x 1.25m |
| 4.  | Kitchen.          | 3.05m x 2.80m |
| 5.  | Corridor.         | 4.05m x 1.30m |
| 6.  | Bathroom.         | 2.80m x 2.10m |
| 7.  | Corridor.         | 3.50m x 1.35m |
| 8.  | Master Bathroom   | 2.90m x 1.90m |
| 9.  | Dressing.         | 2.80m x 1.90m |
| 10  | . Master bedroom. | 4.35m x 3.90m |
| 11. | Terrace.          | 1.95m x 1.60m |
| 12  | . Bedroom.        | 4.15m x 4.00m |
| 13  | . Terrace.        | 3.95m x 1.40m |
| 14  | . Bedroom         | 4.10m x 4.05m |
|     |                   |               |