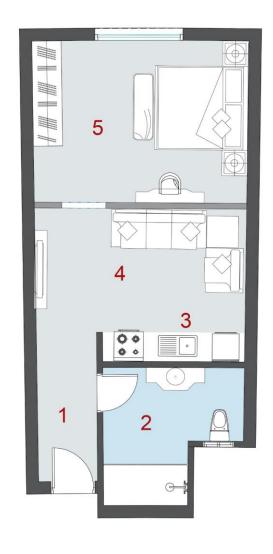

#### Total Area 67m<sup>2</sup>

| 1. | Entrance. | 1.60m x 2.70m |
|----|-----------|---------------|
| 2. | Kitchen.  | 3.00m x 2.40m |
| 3. | Living .  | 4.00m x 5.80m |
| 4. | lobby.    | 1.30m x 1.20m |
| 5. | Bathroom. | 2.75m x 3.10m |
| 6. | Bedroom.  | 3.80m x 4.15m |

**Studio** 

#### Total Area 85m<sup>2</sup>

 1. Entrance.
 1.40m x 2.50m

 2. Kitchenette.
 1.25m x 2.85m

 3. Lobby.
 1.35m x 1.45m

 4. Bathroom
 3.20m x 2.75m

 5. Living.
 4.50m x 6.00m

 6. Bedroom.
 3.90m x 4.60m