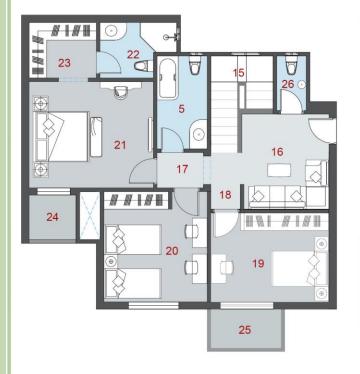

## Total Area: 130m²+140 m² 45 m²Garden

| 1. Entrance         | 2.00m x 1.55m |
|---------------------|---------------|
| 2. Reception        | 6.75m x 4.25m |
| 3. Lobby.           | 1.85m x 1.30m |
| 4. Stairs.          | 3.00m x 2.25m |
| 5. Bathroom.        | 3.05m x 1.55m |
| 6. Maidsroom.       | 5.80m x 4.40m |
| 7. Maid toilet      | 2.20m x 1.45m |
| 8. Corridor.        | 1.77m x 1.65m |
| 9. Kitchen.         | 5.80m x 3.00m |
| 10 Terrace.         | 1.75m x 1.55m |
| 11. Bedroom.        | 4.00m x 3.70m |
| 12. Terrace.        | 6.00m x 2.25m |
| 13. Toilet          | 1.40m x 1.00m |
| 14. Garden.         | 45m²          |
| 15.Stairs.          | 3.00m x 2.25m |
| 16. Living .        | 3.50m x 3.30m |
| 17. Lobby.          | 1.85m x 1.30m |
| 18. Corridor.       | 1.90m x 1.20m |
| 19. Bedroom.        | 4.20m x 3.20m |
| 20. Bedroom.        | 4.00m x 3.70m |
| 21. Master Bedroom. | 4.40m x 3.80m |
| 22. Bathroom        | 2.75m x 2.00m |
| 23. Dressing.       | 2.50m x 2.00m |
| 24. Terrace.        | 2.20m x 1.80m |
| 25. Terrace.        | 2.55m x 1.50m |
| 26. Toilet.         | 1.40m x 1.00m |
|                     |               |