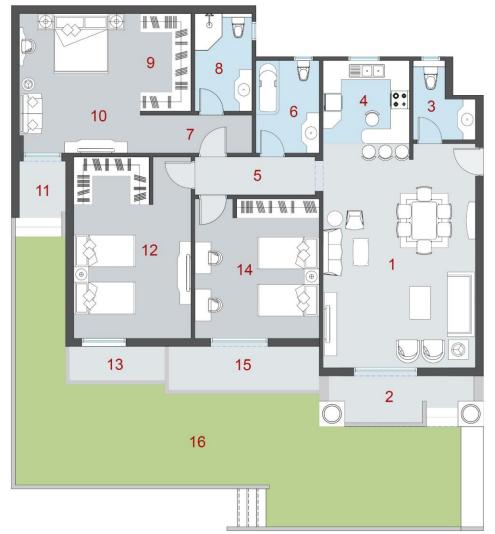

## Total Area: 135 m<sup>2</sup>+145 m<sup>2</sup> 45m<sup>2</sup> Garden

| 1 Fatrance                                                                                                                                                                                                                                                         | 1 F0m v 1 00                                                                                                                                                 |
|--------------------------------------------------------------------------------------------------------------------------------------------------------------------------------------------------------------------------------------------------------------------|--------------------------------------------------------------------------------------------------------------------------------------------------------------|
| 1. Entrance                                                                                                                                                                                                                                                        | 1.50m x 1.20m                                                                                                                                                |
| 2. Reception.                                                                                                                                                                                                                                                      | 6.70m x 4.60m                                                                                                                                                |
| 3 Lobby.                                                                                                                                                                                                                                                           | 1.90m x 1.30m                                                                                                                                                |
| 4. Stairs.                                                                                                                                                                                                                                                         | 3.00m x 3.00m                                                                                                                                                |
| 5. Bathroom.                                                                                                                                                                                                                                                       | 3.05m x 1.55m                                                                                                                                                |
| 6. Maidsroom.                                                                                                                                                                                                                                                      | 5.80m x 4.40m                                                                                                                                                |
| 7. Maid toilet                                                                                                                                                                                                                                                     | 1.45m x 2.20m                                                                                                                                                |
| 8. Corridor.                                                                                                                                                                                                                                                       | 1.77m x 1.65m                                                                                                                                                |
| 9. Kitchen.                                                                                                                                                                                                                                                        | 3.00m x 5.80m                                                                                                                                                |
| 10 Terrace.                                                                                                                                                                                                                                                        | 1.55m x 1.75m                                                                                                                                                |
| 11. Bedroom.                                                                                                                                                                                                                                                       | 4.20m x 3.80m                                                                                                                                                |
| 12. Terrace.                                                                                                                                                                                                                                                       | 3.75m x 1.25m                                                                                                                                                |
| 13. Terrace.                                                                                                                                                                                                                                                       | 4.45 x 1.85m                                                                                                                                                 |
|                                                                                                                                                                                                                                                                    |                                                                                                                                                              |
|                                                                                                                                                                                                                                                                    |                                                                                                                                                              |
| 14. Garden.                                                                                                                                                                                                                                                        | 45m <sup>2</sup>                                                                                                                                             |
|                                                                                                                                                                                                                                                                    |                                                                                                                                                              |
| 14. Garden.                                                                                                                                                                                                                                                        | 45m <sup>2</sup>                                                                                                                                             |
| 14. Garden.<br>15. Stairs .<br>16. Living .                                                                                                                                                                                                                        | 45m <sup>2</sup><br>3.00m x 3.00m                                                                                                                            |
| 14. Garden.<br>15. Stairs .                                                                                                                                                                                                                                        | 45m <sup>2</sup><br>3.00m x 3.00m<br>3.80m x 3.40m                                                                                                           |
| 14. Garden.<br>15. Stairs .<br>16. Living .<br>17. Lobby.<br>18. Corridor.                                                                                                                                                                                         | 45m <sup>2</sup> 3.00m x 3.00m 3.80m x 3.40m 1.90m x 1.30m 1.90m x 1.20m                                                                                     |
| <ul><li>14. Garden.</li><li>15. Stairs .</li><li>16. Living .</li><li>17. Lobby.</li><li>18. Corridor.</li><li>19. Bedroom.</li></ul>                                                                                                                              | 45m <sup>2</sup> 3.00m x 3.00m 3.80m x 3.40m 1.90m x 1.30m 1.90m x 1.20m 4.50m x 3.70m                                                                       |
| <ul><li>14. Garden.</li><li>15. Stairs .</li><li>16. Living .</li><li>17. Lobby.</li><li>18. Corridor.</li><li>19. Bedroom.</li><li>20. Bedroom.</li></ul>                                                                                                         | 45m <sup>2</sup> 3.00m x 3.00m 3.80m x 3.40m 1.90m x 1.30m 1.90m x 1.20m 4.50m x 3.70m 4.20m x 3.80m                                                         |
| <ul><li>14. Garden.</li><li>15. Stairs .</li><li>16. Living .</li><li>17. Lobby.</li><li>18. Corridor.</li><li>19. Bedroom.</li><li>20. Bedroom.</li><li>21. Master Bedroom.</li></ul>                                                                             | 45m <sup>2</sup> 3.00m x 3.00m 3.80m x 3.40m 1.90m x 1.30m 1.90m x 1.20m 4.50m x 3.70m 4.20m x 3.80m 4.35m x 3.70m                                           |
| <ul><li>14. Garden.</li><li>15. Stairs .</li><li>16. Living .</li><li>17. Lobby.</li><li>18. Corridor.</li><li>19. Bedroom.</li><li>20. Bedroom.</li><li>21. Master Bedroom.</li><li>22. Bathroom</li></ul>                                                        | 45m <sup>2</sup> 3.00m x 3.00m 3.80m x 3.40m 1.90m x 1.30m 1.90m x 1.20m 4.50m x 3.70m 4.20m x 3.80m 4.35m x 3.70m 2.75m x 2.00m                             |
| <ul> <li>14. Garden.</li> <li>15. Stairs .</li> <li>16. Living .</li> <li>17. Lobby.</li> <li>18. Corridor.</li> <li>19. Bedroom.</li> <li>20. Bedroom.</li> <li>21. Master Bedroom.</li> <li>22. Bathroom</li> <li>23. Dressing.</li> </ul>                       | 45m <sup>2</sup> 3.00m x 3.00m 3.80m x 3.40m 1.90m x 1.30m 1.90m x 1.20m 4.50m x 3.70m 4.20m x 3.80m 4.35m x 3.70m 2.75m x 2.00m 2.50m x 2.10m               |
| <ul> <li>14. Garden.</li> <li>15. Stairs .</li> <li>16. Living .</li> <li>17. Lobby.</li> <li>18. Corridor.</li> <li>19. Bedroom.</li> <li>20. Bedroom.</li> <li>21. Master Bedroom.</li> <li>22. Bathroom</li> <li>23. Dressing.</li> <li>24. Terrace.</li> </ul> | 45m <sup>2</sup> 3.00m x 3.00m 3.80m x 3.40m 1.90m x 1.30m 1.90m x 1.20m 4.50m x 3.70m 4.20m x 3.80m 4.35m x 3.70m 2.75m x 2.00m 2.50m x 2.10m 1.75m x 1.55m |
| <ul> <li>14. Garden.</li> <li>15. Stairs .</li> <li>16. Living .</li> <li>17. Lobby.</li> <li>18. Corridor.</li> <li>19. Bedroom.</li> <li>20. Bedroom.</li> <li>21. Master Bedroom.</li> <li>22. Bathroom</li> <li>23. Dressing.</li> </ul>                       | 45m <sup>2</sup> 3.00m x 3.00m 3.80m x 3.40m 1.90m x 1.30m 1.90m x 1.20m 4.50m x 3.70m 4.20m x 3.80m 4.35m x 3.70m 2.75m x 2.00m 2.50m x 2.10m               |