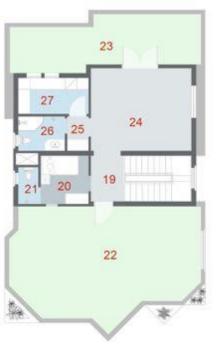

## La Verde

First Floor Plan

Roof Plan

| <ol> <li>Reception.</li> </ol> | 6.69m x 6.00m |
|--------------------------------|---------------|
| 2. Dinning.                    | 5.10m x 4.05m |
| 3. Corridor                    | 6.60m x 1.30m |
| 4. Toilet.                     | 2.30m x 1.95m |
| <ol><li>Lobby.</li></ol>       | 1.95m x 1.40m |
| 6. Kitchen.                    | 4.50m x 4.40m |
| 7. Guest Bathroom.             |               |
| 8. Guest Bedroom.              | 4.30m x 4.20m |
| 9. Terrace.                    | 5.80m x 2.75m |
| 10. Living.                    | 6.00m x 5.90m |
| 11. Bedroom.                   | 5.10m x 4.05m |
| 12. Corridor.                  | 6.60m x 1.30m |
| 13. Lobby.                     | 2.60m x 1.40m |
| 14. Bathroom.                  | 2.60m x 2.30m |
| 15. Bathroom.                  | 2.60m x 1.90m |
| 16. Terrace.                   | 5.50m x 1.60m |
| 17. Bedroom.                   | 4.50m x 4.40m |
| 18. Terrace.                   | 5.80m x 2.75m |
| 19. Corridor.                  | 2.60m x 1.80m |
| 20. Maid's Room.               | 2.70m x 2.60m |
| 21. Maid's Bath.               | 2.00m x 1.20m |
| 22. Front Roof.                | 10.0m x 6.00m |
| 23. Back Roof.                 | 10.0m x 2.60m |
| 24. Activity Room              | 4.50m x 4.40m |
| 25. Lobby.                     | 1.95m x 1.20m |
| 26. Bathroom.                  | 2.60m x 1.90m |
| 27. Laundry                    | 3.75m x2.05m  |
|                                |               |