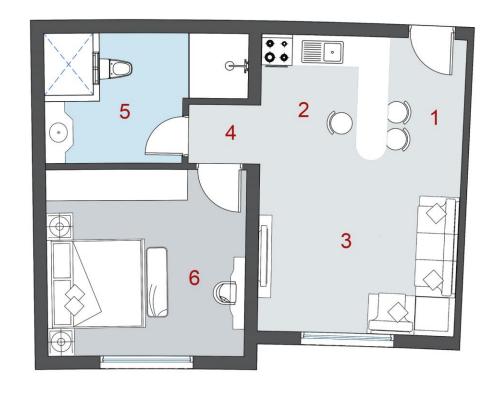

#### Total Area 170m<sup>2</sup>

| 1.  | Reception.       | 7.80m x 4.40m |
|-----|------------------|---------------|
| 2.  | Kitchen.         | 3.60m x 2.70m |
| 3.  | Corridor.        | 5.35m x 1.30m |
| 4.  | Bathroom.        | 2.45m x 2.35m |
| 5.  | Master Bathroom. | 2.45m x 1.80m |
| 6.  | Dressing.        | 2.65m x 1.90m |
| 7.  | Master bedroom.  | 4.10m x 4.00m |
| 8.  | Bedroom.         | 4.40m x 3.80m |
| 9.  | Bedroom.         | 4.40m x 4.15m |
| 10  | . Terrace.       | 3.90m x 1.50m |
| 11. | Terrace.         | 4.25m x 2.15m |

Building B Apartment

Type B Typical - 01

Key Plan: