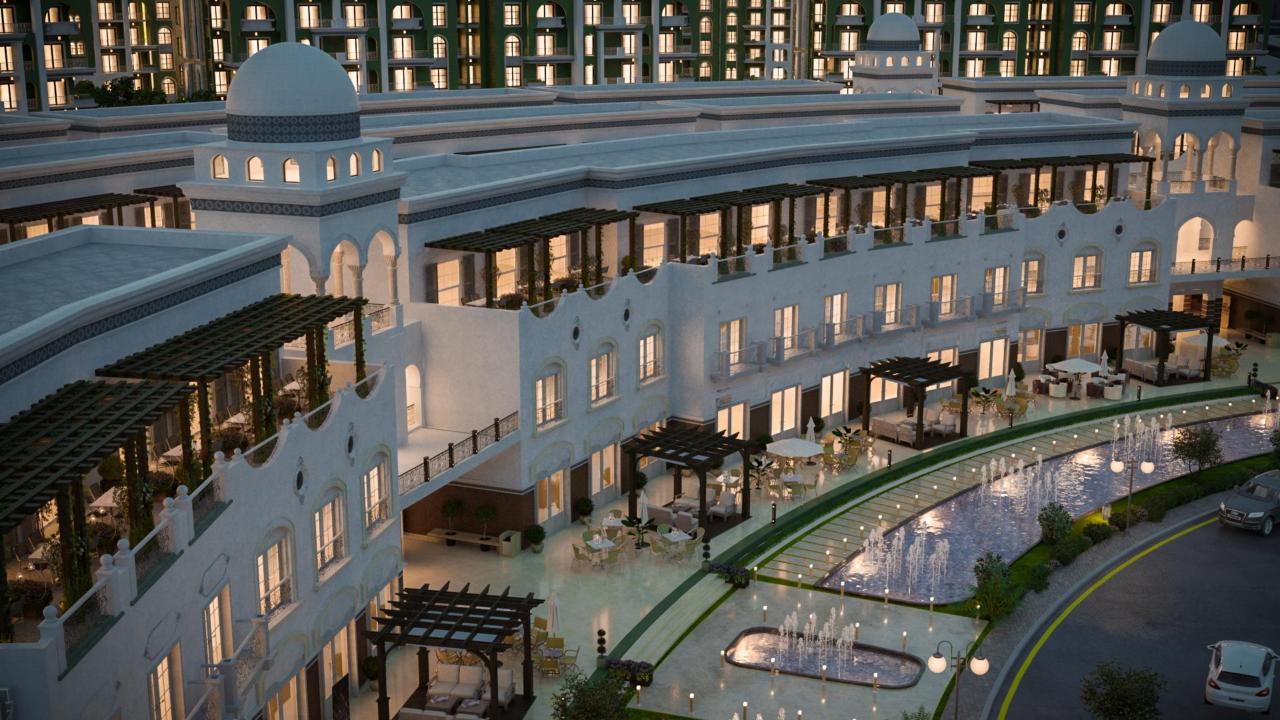

**R8** DISTRICT



La verde New Capital Project

















# La Verde 12 10 8





Ground Floor

#### Total Area 145m<sup>2</sup> Garden 45 m<sup>2</sup>

| 1.  | Reception.        | 6.40m x 4.70m     |
|-----|-------------------|-------------------|
| 2.  | Lobby.            | 1.75m x 1.25m     |
| 3.  | Kitchen.          | 3.70m x 2.70m     |
| 4.  | Bathroom.         | 3.10m x 1.70m     |
| 5.  | Master Bathroom,. | 2.65m x 2.05m     |
| 6.  | Dressing.         | 2.65m x 2.05m     |
| 7.  | Master Bedroom.   | 4.50m x 3.60m     |
| 8.  | Terrace.          | 1.85m x 1.70m     |
| 9.  | Bedroom.          | 4.00m x 3.75m     |
| 10  | . Terrace.        | 3.60m x 1.60m     |
| 11. | Terrace.          | 4.90m x 2.20m     |
| 12  | . Garden.         | 65 m <sup>2</sup> |



Type A G4 **Building A**Apartment Garden











Ground Floor

###