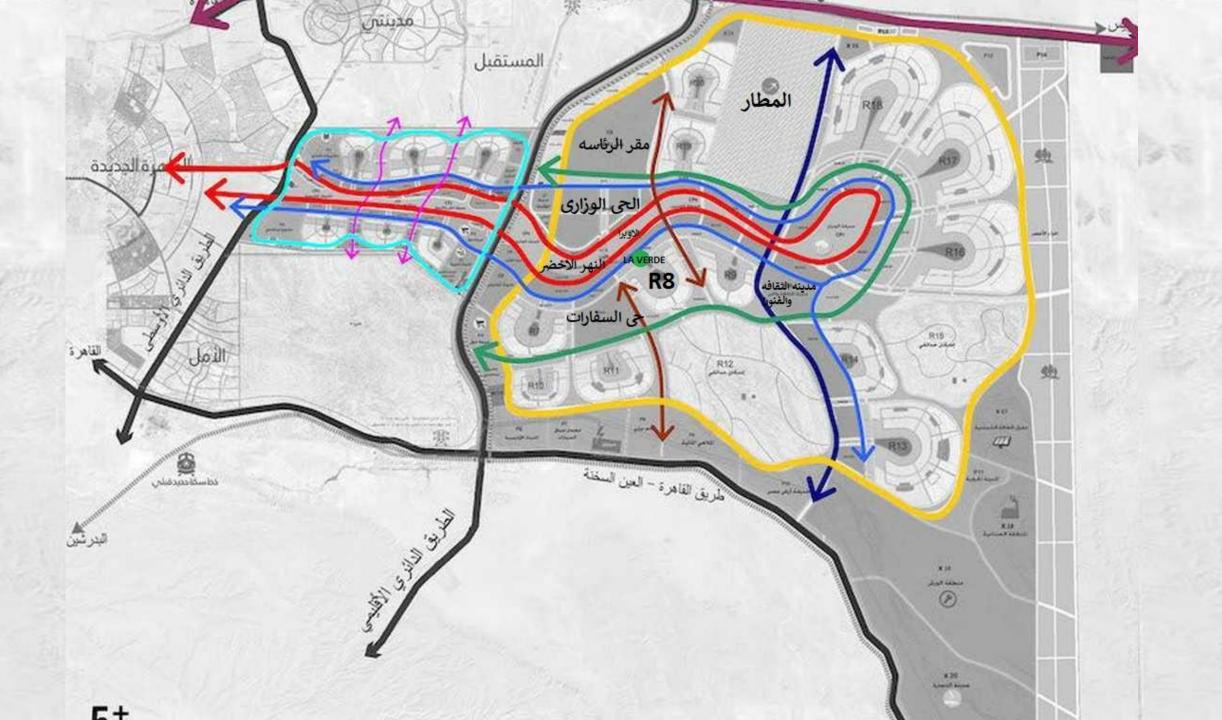

**R8** DISTRICT



La verde New Capital Project

















# La Verde 12 10 8





Ground Floor

#### Total Area 145m<sup>2</sup> Garden 45 m<sup>2</sup>

| 1.  | Reception.        | 6.40m x 4.70m     |
|-----|-------------------|-------------------|
| 2.  | Lobby.            | 1.75m x 1.25m     |
| 3.  | Kitchen.          | 3.70m x 2.70m     |
| 4.  | Bathroom.         | 3.10m x 1.70m     |
| 5.  | Master Bathroom,. | 2.65m x 2.05m     |
| 6.  | Dressing.         | 2.65m x 2.05m     |
| 7.  | Master Bedroom.   | 4.50m x 3.60m     |
| 8.  | Terrace.          | 1.85m x 1.70m     |
| 9.  | Bedroom.          | 4.00m x 3.75m     |
| 10  | . Terrace.        | 3.60m x 1.60m     |
| 11. | Terrace.          | 4.90m x 2.20m     |
| 12  | . Garden.         | 65 m <sup>2</sup> |



Type A