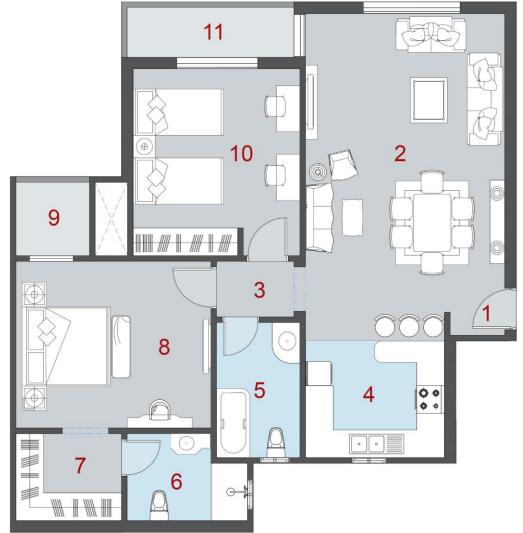

Type A G4 **Building A**Apartment Garden

Ground Floor

#### **Total Area**

Ground Floor: 155 m<sup>2</sup>
Garden: 65 m<sup>2</sup>

| 7.80m x 5.00m     |
|-------------------|
| 2.85m x 1.30m     |
| 2.90m x 2.65m     |
| 2.15m x 2.35m     |
| 1.92m x 2.35m     |
| 2.90m x 1.55m     |
| 5.35m x 3.65m     |
| 2.45m x 2.25m     |
| 4.00m x 4.75m     |
| 6.25m x 1.70m     |
| 65 m <sup>2</sup> |
|                   |