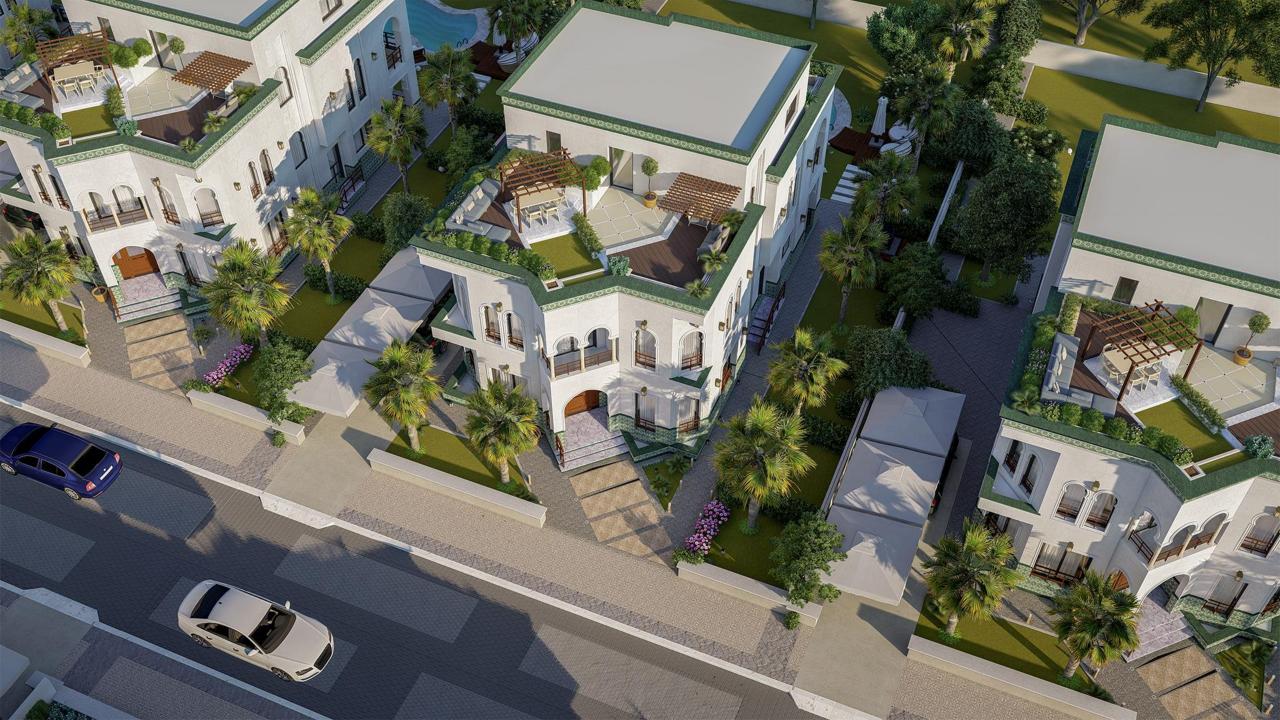

**R8** DISTRICT



La verde New Capital Project

















# La Verde 12 10 8





Ground Floor

#### Total Area 145m<sup>2</sup> Garden 45 m<sup>2</sup>

| 1.  | Reception.        | 6.40m x 4.70m     |
|-----|-------------------|-------------------|
| 2.  | Lobby.            | 1.75m x 1.25m     |
| 3.  | Kitchen.          | 3.70m x 2.70m     |
| 4.  | Bathroom.         | 3.10m x 1.70m     |
| 5.  | Master Bathroom,. | 2.65m x 2.05m     |
| 6.  | Dressing.         | 2.65m x 2.05m     |
| 7.  | Master Bedroom.   | 4.50m x 3.60m     |
| 8.  | Terrace.          | 1.85m x 1.70m     |
| 9.  | Bedroom.          | 4.00m x 3.75m     |
| 10  | . Terrace.        | 3.60m x 1.60m     |
| 11. | Terrace.          | 4.90m x 2.20m     |
| 12  | . Garden.         | 65 m <sup>2</sup> |



Type A G4 **Building A**Apartment Garden











Ground Floor

####