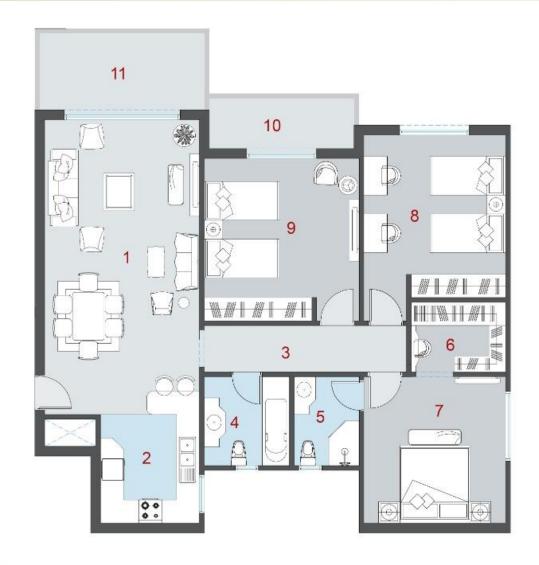

#### Total Area 170m<sup>2</sup>

| 1.  | Reception.       | 7.80m x 4.40m |
|-----|------------------|---------------|
| 2.  | Kitchen.         | 3.60m x 2.70m |
| 3.  | Corridor.        | 5.35m x 1.30m |
| 4.  | Bathroom.        | 2.45m x 2.35m |
| 5.  | Master Bathroom. | 2.45m x 1.80m |
| 6.  | Dressing.        | 2.65m x 1.90m |
| 7.  | Master bedroom.  | 4.10m x 4.00m |
| 8.  | Bedroom.         | 4.40m x 3.80m |
| 9.  | Bedroom.         | 4.40m x 4.15m |
| 10  | . Terrace.       | 3.90m x 1.50m |
| 11. | Terrace.         | 4.25m x 2.15m |

Building B Apartment

Type B Typical - 01

Key Plan:

#### Total Area 175m<sup>2</sup>

| 1. | Entrance.      | 4.00m x 1.60m |
|----|----------------|---------------|
| 2. | Reception.     | 7.00m x 4.85m |
| 3. | Kitchen.       | 3.15m x 2.75m |
| 4. | Lobby.         | 2.50m x 2.50m |
| 5. | Corridor.      | 1.25m x 1.75m |
| 6. | Bathroom.      | 2.50m x 2.05m |
| 7. | Corridor.      | 1.70m x 1.25m |
| 8. | Masterbathroom | 1.65m x 2.05m |
| 9. | MasterBedroom. | 3.80m x 4.85m |
| 10 | . Terrace.     | 1.25m x 1.85m |
| 11 | . Bedroom.     | 4.05m x 3.75m |
| 12 | . Bedroom.     | 3.85m x 4.45m |
| 13 | . Terrace.     | 1.60m x 4.95m |