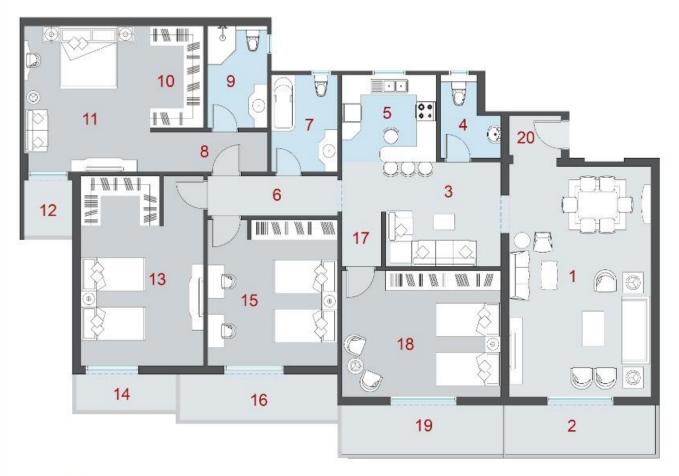

## Total Area: 130m²+140 m² 45 m²Garden

| 1. Entrance         | 2.00m x 1.55m |
|---------------------|---------------|
| 2. Reception        | 6.75m x 4.25m |
| 3. Lobby.           | 1.85m x 1.30m |
| 4. Stairs.          | 3.00m x 2.25m |
| 5. Bathroom.        | 3.05m x 1.55m |
| 6. Maidsroom.       | 5.80m x 4.40m |
| 7. Maid toilet      | 2.20m x 1.45m |
| 8. Corridor.        | 1.77m x 1.65m |
| 9. Kitchen.         | 5.80m x 3.00m |
| 10 Terrace.         | 1.75m x 1.55m |
| 11. Bedroom.        | 4.00m x 3.70m |
| 12. Terrace.        | 6.00m x 2.25m |
| 13. Toilet          | 1.40m x 1.00m |
| 14. Garden.         | 45m²          |
| 15.Stairs.          | 3.00m x 2.25m |
| 16. Living .        | 3.50m x 3.30m |
| 17. Lobby.          | 1.85m x 1.30m |
| 18. Corridor.       | 1.90m x 1.20m |
| 19. Bedroom.        | 4.20m x 3.20m |
| 20. Bedroom.        | 4.00m x 3.70m |
| 21. Master Bedroom. | 4.40m x 3.80m |
| 22. Bathroom        | 2.75m x 2.00m |
| 23. Dressing.       | 2.50m x 2.00m |
| 24. Terrace.        | 2.20m x 1.80m |
| 25. Terrace.        | 2.55m x 1.50m |
| 26. Toilet.         | 1.40m x 1.00m |
|                     |               |

Building A Duplex

Type A G4+104

Key Plan:

## Total Area: 135 m<sup>2</sup>+145 m<sup>2</sup> 45m<sup>2</sup> Garden

| 1 Fatrance                                                                                                                                                                                                                                                         | 1 F0m v 1 00                                                                                                                                                 |
|--------------------------------------------------------------------------------------------------------------------------------------------------------------------------------------------------------------------------------------------------------------------|--------------------------------------------------------------------------------------------------------------------------------------------------------------|
| 1. Entrance                                                                                                                                                                                                                                                        | 1.50m x 1.20m                                                                                                                                                |
| 2. Reception.                                                                                                                                                                                                                                                      | 6.70m x 4.60m                                                                                                                                                |
| 3 Lobby.                                                                                                                                                                                                                                                           | 1.90m x 1.30m                                                                                                                                                |
| 4. Stairs.                                                                                                                                                                                                                                                         | 3.00m x 3.00m                                                                                                                                                |
| 5. Bathroom.                                                                                                                                                                                                                                                       | 3.05m x 1.55m                                                                                                                                                |
| 6. Maidsroom.                                                                                                                                                                                                                                                      | 5.80m x 4.40m                                                                                                                                                |
| 7. Maid toilet                                                                                                                                                                                                                                                     | 1.45m x 2.20m                                                                                                                                                |
| 8. Corridor.                                                                                                                                                                                                                                                       | 1.77m x 1.65m                                                                                                                                                |
| 9. Kitchen.                                                                                                                                                                                                                                                        | 3.00m x 5.80m                                                                                                                                                |
| 10 Terrace.                                                                                                                                                                                                                                                        | 1.55m x 1.75m                                                                                                                                                |
| 11. Bedroom.                                                                                                                                                                                                                                                       | 4.20m x 3.80m                                                                                                                                                |
| 12. Terrace.                                                                                                                                                                                                                                                       | 3.75m x 1.25m                                                                                                                                                |
| 13. Terrace.                                                                                                                                                                                                                                                       | 4.45 x 1.85m                                                                                                                                                 |
|                                                                                                                                                                                                                                                                    |                                                                                                                                                              |
|                                                                                                                                                                                                                                                                    |                                                                                                                                                              |
| 14. Garden.                                                                                                                                                                                                                                                        | 45m <sup>2</sup>                                                                                                                                             |
|                                                                                                                                                                                                                                                                    |                                                                                                                                                              |
| 14. Garden.                                                                                                                                                                                                                                                        | 45m <sup>2</sup>                                                                                                                                             |
| 14. Garden.<br>15. Stairs .<br>16. Living .                                                                                                                                                                                                                        | 45m <sup>2</sup><br>3.00m x 3.00m                                                                                                                            |
| 14. Garden.<br>15. Stairs .                                                                                                                                                                                                                                        | 45m <sup>2</sup><br>3.00m x 3.00m<br>3.80m x 3.40m                                                                                                           |
| 14. Garden.<br>15. Stairs .<br>16. Living .<br>17. Lobby.<br>18. Corridor.                                                                                                                                                                                         | 45m <sup>2</sup> 3.00m x 3.00m 3.80m x 3.40m 1.90m x 1.30m 1.90m x 1.20m                                                                                     |
| <ul><li>14. Garden.</li><li>15. Stairs .</li><li>16. Living .</li><li>17. Lobby.</li><li>18. Corridor.</li><li>19. Bedroom.</li></ul>                                                                                                                              | 45m <sup>2</sup> 3.00m x 3.00m 3.80m x 3.40m 1.90m x 1.30m 1.90m x 1.20m 4.50m x 3.70m                                                                       |
| <ul><li>14. Garden.</li><li>15. Stairs .</li><li>16. Living .</li><li>17. Lobby.</li><li>18. Corridor.</li><li>19. Bedroom.</li><li>20. Bedroom.</li></ul>                                                                                                         | 45m <sup>2</sup> 3.00m x 3.00m 3.80m x 3.40m 1.90m x 1.30m 1.90m x 1.20m 4.50m x 3.70m 4.20m x 3.80m                                                         |
| <ul><li>14. Garden.</li><li>15. Stairs .</li><li>16. Living .</li><li>17. Lobby.</li><li>18. Corridor.</li><li>19. Bedroom.</li><li>20. Bedroom.</li><li>21. Master Bedroom.</li></ul>                                                                             | 45m <sup>2</sup> 3.00m x 3.00m 3.80m x 3.40m 1.90m x 1.30m 1.90m x 1.20m 4.50m x 3.70m 4.20m x 3.80m 4.35m x 3.70m                                           |
| <ul><li>14. Garden.</li><li>15. Stairs .</li><li>16. Living .</li><li>17. Lobby.</li><li>18. Corridor.</li><li>19. Bedroom.</li><li>20. Bedroom.</li><li>21. Master Bedroom.</li><li>22. Bathroom</li></ul>                                                        | 45m <sup>2</sup> 3.00m x 3.00m 3.80m x 3.40m 1.90m x 1.30m 1.90m x 1.20m 4.50m x 3.70m 4.20m x 3.80m 4.35m x 3.70m 2.75m x 2.00m                             |
| <ul> <li>14. Garden.</li> <li>15. Stairs .</li> <li>16. Living .</li> <li>17. Lobby.</li> <li>18. Corridor.</li> <li>19. Bedroom.</li> <li>20. Bedroom.</li> <li>21. Master Bedroom.</li> <li>22. Bathroom</li> <li>23. Dressing.</li> </ul>                       | 45m <sup>2</sup> 3.00m x 3.00m 3.80m x 3.40m 1.90m x 1.30m 1.90m x 1.20m 4.50m x 3.70m 4.20m x 3.80m 4.35m x 3.70m 2.75m x 2.00m 2.50m x 2.10m               |
| <ul> <li>14. Garden.</li> <li>15. Stairs .</li> <li>16. Living .</li> <li>17. Lobby.</li> <li>18. Corridor.</li> <li>19. Bedroom.</li> <li>20. Bedroom.</li> <li>21. Master Bedroom.</li> <li>22. Bathroom</li> <li>23. Dressing.</li> <li>24. Terrace.</li> </ul> | 45m <sup>2</sup> 3.00m x 3.00m 3.80m x 3.40m 1.90m x 1.30m 1.90m x 1.20m 4.50m x 3.70m 4.20m x 3.80m 4.35m x 3.70m 2.75m x 2.00m 2.50m x 2.10m 1.75m x 1.55m |
| <ul> <li>14. Garden.</li> <li>15. Stairs .</li> <li>16. Living .</li> <li>17. Lobby.</li> <li>18. Corridor.</li> <li>19. Bedroom.</li> <li>20. Bedroom.</li> <li>21. Master Bedroom.</li> <li>22. Bathroom</li> <li>23. Dressing.</li> </ul>                       | 45m <sup>2</sup> 3.00m x 3.00m 3.80m x 3.40m 1.90m x 1.30m 1.90m x 1.20m 4.50m x 3.70m 4.20m x 3.80m 4.35m x 3.70m 2.75m x 2.00m 2.50m x 2.10m               |