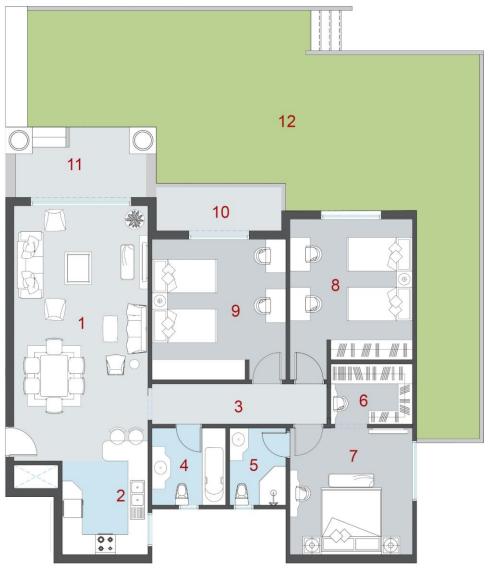

#### Total Area 145m<sup>2</sup> Garden 45 m<sup>2</sup>

| 1.  | Reception.        | 6.40m x 4.70m     |
|-----|-------------------|-------------------|
| 2.  | Lobby.            | 1.75m x 1.25m     |
| 3.  | Kitchen.          | 3.70m x 2.70m     |
| 4.  | Bathroom.         | 3.10m x 1.70m     |
| 5.  | Master Bathroom,. | 2.65m x 2.05m     |
| 6.  | Dressing.         | 2.65m x 2.05m     |
| 7.  | Master Bedroom.   | 4.50m x 3.60m     |
| 8.  | Terrace.          | 1.85m x 1.70m     |
| 9.  | Bedroom.          | 4.00m x 3.75m     |
| 10  | . Terrace.        | 3.60m x 1.60m     |
| 11. | Terrace.          | 4.90m x 2.20m     |
| 12  | . Garden.         | 65 m <sup>2</sup> |