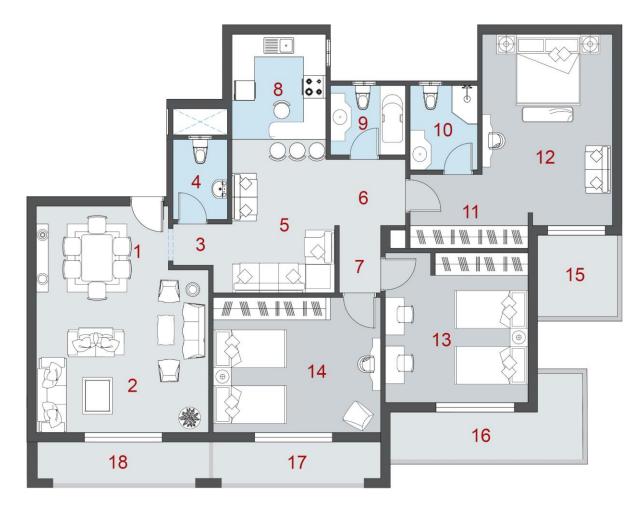

# La Verde 12 10 8

Ground Floor

#### Total Area 145m<sup>2</sup> Garden 45 m<sup>2</sup>

| 1.  | Reception.        | 6.40m x 4.70m     |
|-----|-------------------|-------------------|
| 2.  | Lobby.            | 1.75m x 1.25m     |
| 3.  | Kitchen.          | 3.70m x 2.70m     |
| 4.  | Bathroom.         | 3.10m x 1.70m     |
| 5.  | Master Bathroom,. | 2.65m x 2.05m     |
| 6.  | Dressing.         | 2.65m x 2.05m     |
| 7.  | Master Bedroom.   | 4.50m x 3.60m     |
| 8.  | Terrace.          | 1.85m x 1.70m     |
| 9.  | Bedroom.          | 4.00m x 3.75m     |
| 10  | . Terrace.        | 3.60m x 1.60m     |
| 11. | Terrace.          | 4.90m x 2.20m     |
| 12  | . Garden.         | 65 m <sup>2</sup> |