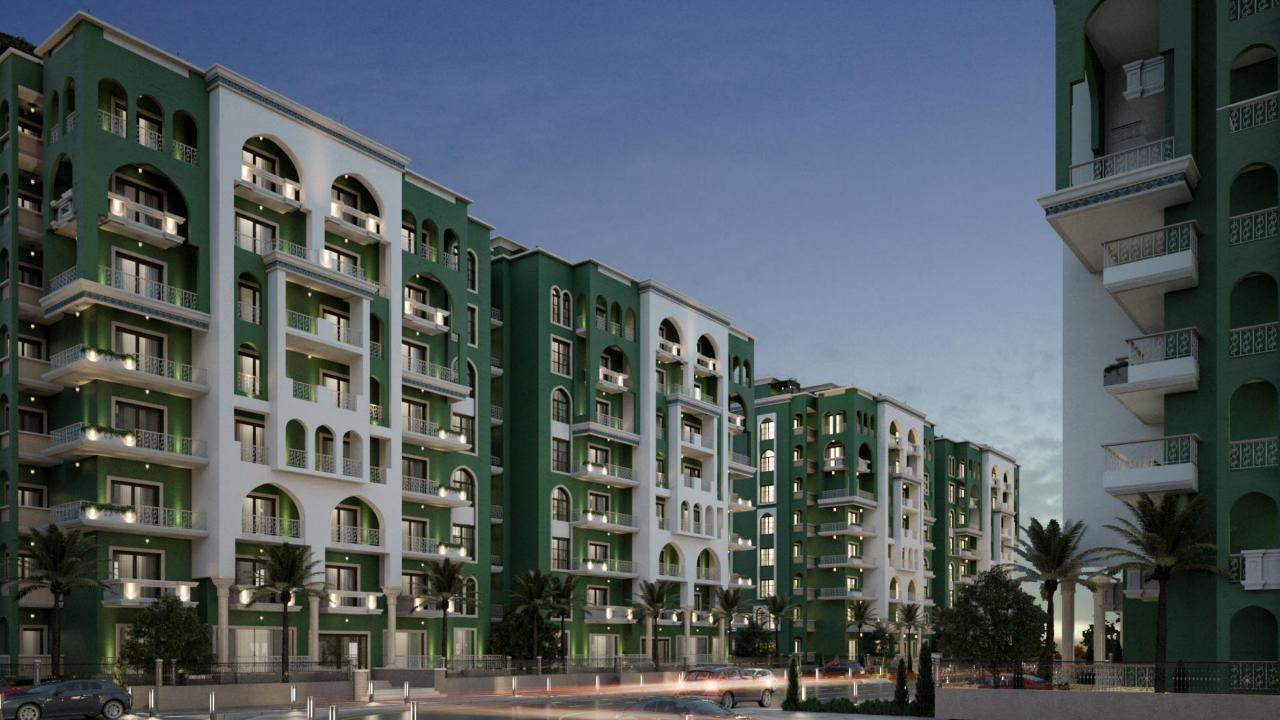

**R8** DISTRICT



La verde New Capital Project

















# La Verde 12 10 8





Ground Floor

#### Total Area 145m<sup>2</sup> Garden 45 m<sup>2</sup>

| 1.  | Reception.        | 6.40m x 4.70m     |
|-----|-------------------|-------------------|
| 2.  | Lobby.            | 1.75m x 1.25m     |
| 3.  | Kitchen.          | 3.70m x 2.70m     |
| 4.  | Bathroom.         | 3.10m x 1.70m     |
| 5.  | Master Bathroom,. | 2.65m x 2.05m     |
| 6.  | Dressing.         | 2.65m x 2.05m     |
| 7.  | Master Bedroom.   | 4.50m x 3.60m     |
| 8.  | Terrace.          | 1.85m x 1.70m     |
| 9.  | Bedroom.          | 4.00m x 3.75m     |
| 10  | . Terrace.        | 3.60m x 1.60m     |
| 11. | Terrace.          | 4.90m x 2.20m     |
| 12  | . Garden.         | 65 m <sup>2</sup> |



Type A G4 **Building A**Apartment Garden











Ground Floor

#