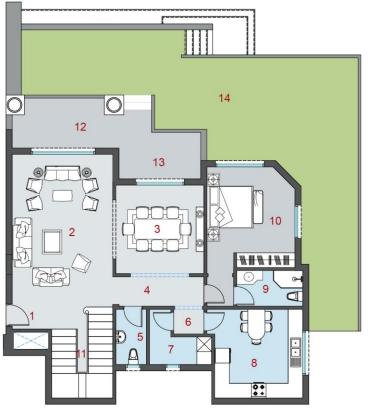

#### Total Area 145m<sup>2</sup> Garden 45 m<sup>2</sup>

| 1.  | Reception.        | 6.40m x 4.70m     |
|-----|-------------------|-------------------|
| 2.  | Lobby.            | 1.75m x 1.25m     |
| 3.  | Kitchen.          | 3.70m x 2.70m     |
| 4.  | Bathroom.         | 3.10m x 1.70m     |
| 5.  | Master Bathroom,. | 2.65m x 2.05m     |
| 6.  | Dressing.         | 2.65m x 2.05m     |
| 7.  | Master Bedroom.   | 4.50m x 3.60m     |
| 8.  | Terrace.          | 1.85m x 1.70m     |
| 9.  | Bedroom.          | 4.00m x 3.75m     |
| 10  | . Terrace.        | 3.60m x 1.60m     |
| 11. | Terrace.          | 4.90m x 2.20m     |
| 12  | . Garden.         | 65 m <sup>2</sup> |