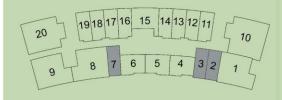

#### Total Area 170m<sup>2</sup>

| 1.  | Reception.       | 7.80m x 4.40m |
|-----|------------------|---------------|
| 2.  | Kitchen.         | 3.60m x 2.70m |
| 3.  | Corridor.        | 5.35m x 1.30m |
| 4.  | Bathroom.        | 2.45m x 2.35m |
| 5.  | Master Bathroom. | 2.45m x 1.80m |
| 6.  | Dressing.        | 2.65m x 1.90m |
| 7.  | Master bedroom.  | 4.10m x 4.00m |
| 8.  | Bedroom.         | 4.40m x 3.80m |
| 9.  | Bedroom.         | 4.40m x 4.15m |
| 10  | . Terrace.       | 3.90m x 1.50m |
| 11. | Terrace.         | 4.25m x 2.15m |

Building B Apartment

Type B Typical - 01

Key Plan: