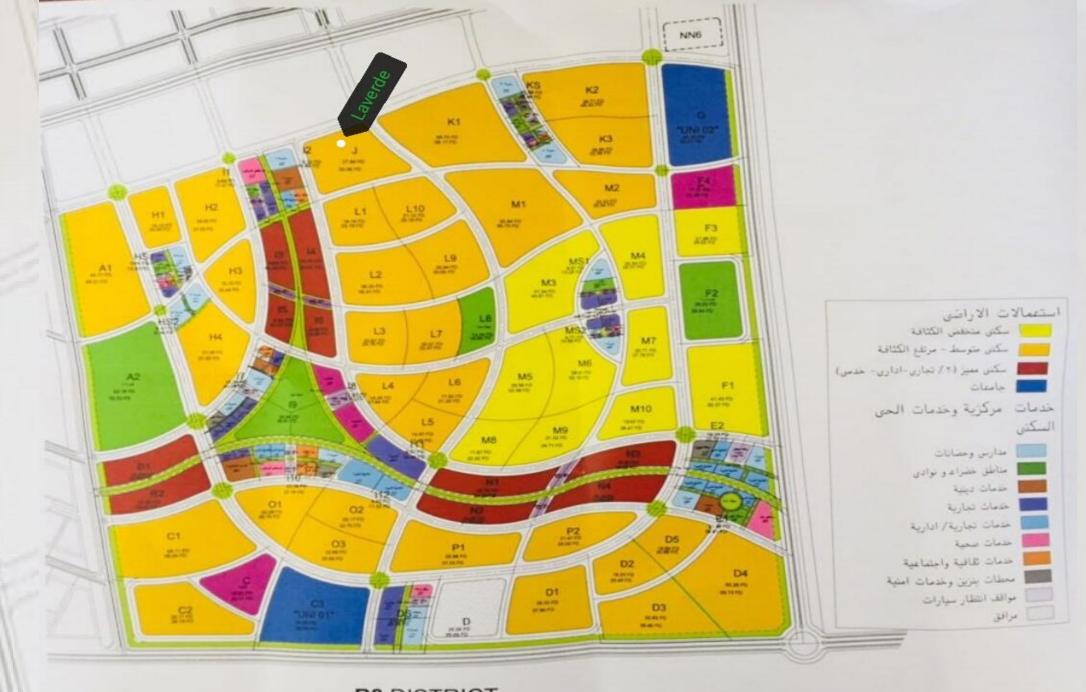

**R8** DISTRICT



La verde New Capital Project

















# La Verde 12 10 8





Ground Floor

#### Total Area 145m<sup>2</sup> Garden 45 m<sup>2</sup>

| 1.  | Reception.        | 6.40m x 4.70m     |
|-----|-------------------|-------------------|
| 2.  | Lobby.            | 1.75m x 1.25m     |
| 3.  | Kitchen.          | 3.70m x 2.70m     |
| 4.  | Bathroom.         | 3.10m x 1.70m     |
| 5.  | Master Bathroom,. | 2.65m x 2.05m     |
| 6.  | Dressing.         | 2.65m x 2.05m     |
| 7.  | Master Bedroom.   | 4.50m x 3.60m     |
| 8.  | Terrace.          | 1.85m x 1.70m     |
| 9.  | Bedroom.          | 4.00m x 3.75m     |
| 10  | . Terrace.        | 3.60m x 1.60m     |
| 11. | Terrace.          | 4.90m x 2.20m     |
| 12  | . Garden.         | 65 m <sup>2</sup> |



Type A G4