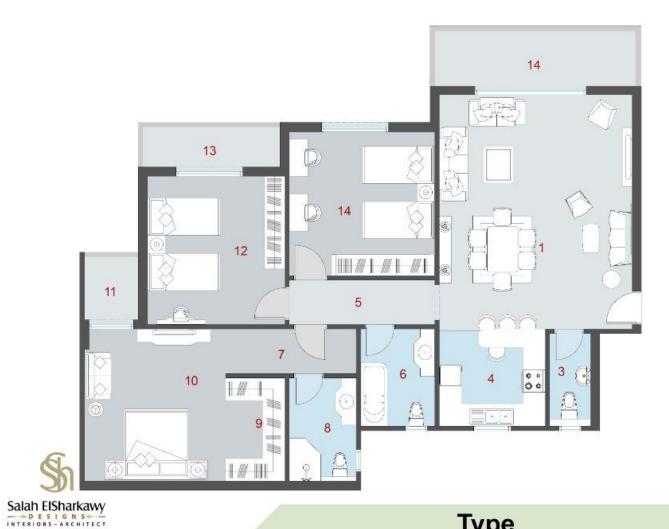

#### Total Area 255m<sup>2</sup>

| 1. Reception.        | 7.20m x 4.85m |
|----------------------|---------------|
| 2. Terrace.          | 4.85m x 1.70m |
| 3. Living.           | 3.65m x 3.30m |
| 4. Toilet.           | 2.60m x 2.00m |
| 5. Kitchen.          | 3.15m x 3.00m |
| 6. Corridor.         | 4.05m x 1.30m |
| 7. Bathroom.         | 3.00m x 2.10m |
| 8. Corridor.         | 3.55m x 1.30m |
| 9. Master Bathroom   | 3.20m x 1.90m |
| 10. Dressing.        | 3.10m x 1.75m |
| 11. Master bedroom., | 4.70m x 3.90m |
| 12. Terrace.         | 1.90m x 1.60m |
| 13. Bedroom.         | 5.90m x 3.90m |
| 14. Terrace.         | 3.00m x 1.15m |
| 15. Bedroom.         | 4.60m x 4.05m |
| 16. Terrace.         | 4.75m x 1.40m |
| 17. Corridor.        | 1.75m x 1.30m |
| 18. Bedroom.         | 5.00m x 3.95m |
| 19. Terrace.         | 4.85m x 1.70m |
| 20. Entrance.        | 1.50m x 1.40m |
|                      |               |