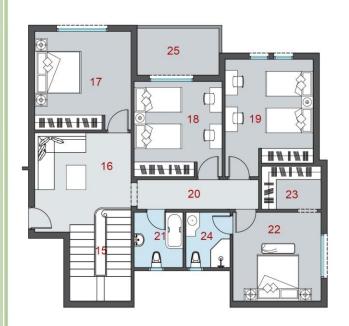

## La Verde

First Floor Plan

Roof Plan

| <ol> <li>Reception.</li> </ol> | 6.69m x 6.00m |
|--------------------------------|---------------|
| 2. Dinning.                    | 5.10m x 4.05m |
| 3. Corridor                    | 6.60m x 1.30m |
| 4. Toilet.                     | 2.30m x 1.95m |
| <ol><li>Lobby.</li></ol>       | 1.95m x 1.40m |
| 6. Kitchen.                    | 4.50m x 4.40m |
| 7. Guest Bathroom.             |               |
| 8. Guest Bedroom.              | 4.30m x 4.20m |
| 9. Terrace.                    | 5.80m x 2.75m |
| 10. Living.                    | 6.00m x 5.90m |
| 11. Bedroom.                   | 5.10m x 4.05m |
| 12. Corridor.                  | 6.60m x 1.30m |
| 13. Lobby.                     | 2.60m x 1.40m |
| 14. Bathroom.                  | 2.60m x 2.30m |
| 15. Bathroom.                  | 2.60m x 1.90m |
| 16. Terrace.                   | 5.50m x 1.60m |
| 17. Bedroom.                   | 4.50m x 4.40m |
| 18. Terrace.                   | 5.80m x 2.75m |
| 19. Corridor.                  | 2.60m x 1.80m |
| 20. Maid's Room.               | 2.70m x 2.60m |
| 21. Maid's Bath.               | 2.00m x 1.20m |
| 22. Front Roof.                | 10.0m x 6.00m |
| 23. Back Roof.                 | 10.0m x 2.60m |
| 24. Activity Room              | 4.50m x 4.40m |
| 25. Lobby.                     | 1.95m x 1.20m |
| 26. Bathroom.                  | 2.60m x 1.90m |
| 27. Laundry                    | 3.75m x2.05m  |
|                                |               |