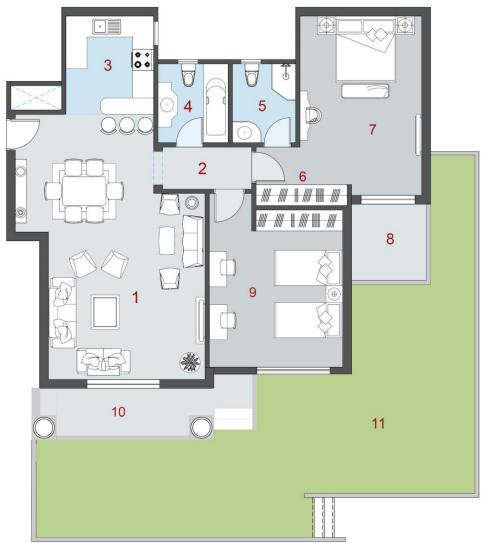

# La Verde 12 10 8

Ground Floor

#### Total Area 145m<sup>2</sup> Garden 45 m<sup>2</sup>

| 1.  | Reception.        | 6.40m x 4.70m     |
|-----|-------------------|-------------------|
| 2.  | Lobby.            | 1.75m x 1.25m     |
| 3.  | Kitchen.          | 3.70m x 2.70m     |
| 4.  | Bathroom.         | 3.10m x 1.70m     |
| 5.  | Master Bathroom,. | 2.65m x 2.05m     |
| 6.  | Dressing.         | 2.65m x 2.05m     |
| 7.  | Master Bedroom.   | 4.50m x 3.60m     |
| 8.  | Terrace.          | 1.85m x 1.70m     |
| 9.  | Bedroom.          | 4.00m x 3.75m     |
| 10  | . Terrace.        | 3.60m x 1.60m     |
| 11. | Terrace.          | 4.90m x 2.20m     |
| 12  | . Garden.         | 65 m <sup>2</sup> |