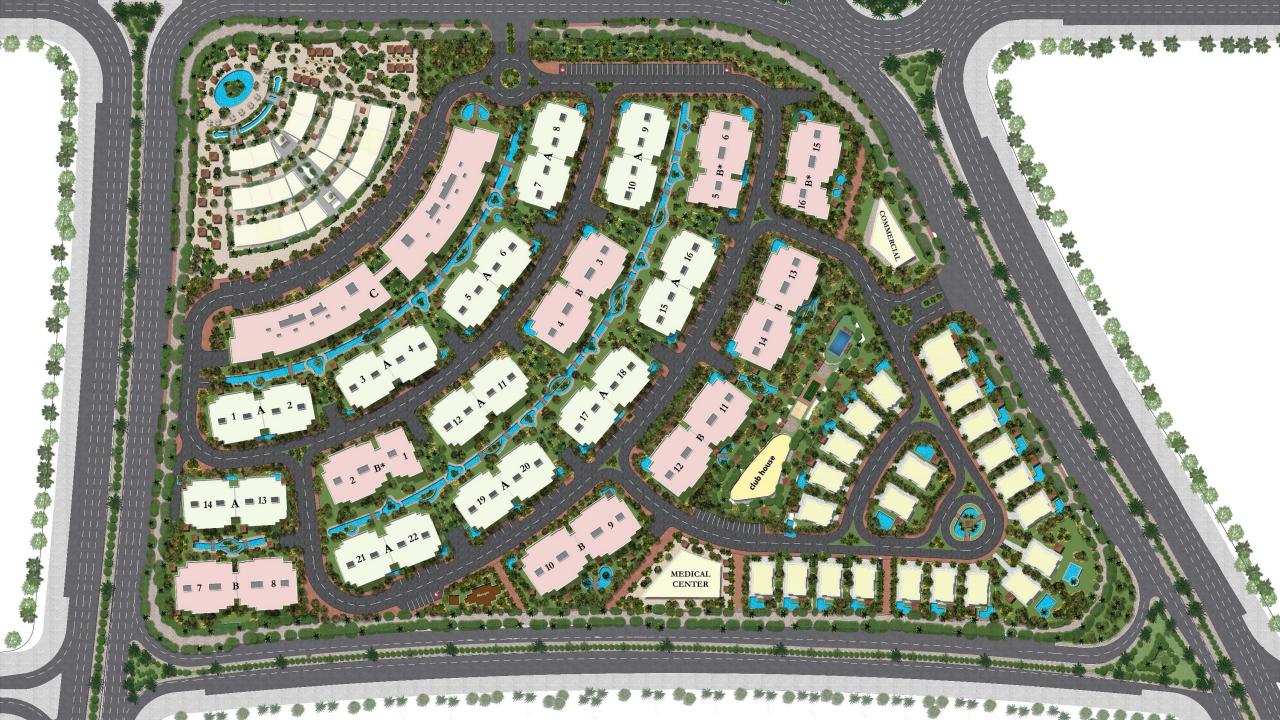

**R8** DISTRICT



La verde New Capital Project

















# La Verde 12 10 8





Ground Floor

#### Total Area 145m<sup>2</sup> Garden 45 m<sup>2</sup>

| 1.  | Reception.        | 6.40m x 4.70m     |
|-----|-------------------|-------------------|
| 2.  | Lobby.            | 1.75m x 1.25m     |
| 3.  | Kitchen.          | 3.70m x 2.70m     |
| 4.  | Bathroom.         | 3.10m x 1.70m     |
| 5.  | Master Bathroom,. | 2.65m x 2.05m     |
| 6.  | Dressing.         | 2.65m x 2.05m     |
| 7.  | Master Bedroom.   | 4.50m x 3.60m     |
| 8.  | Terrace.          | 1.85m x 1.70m     |
| 9.  | Bedroom.          | 4.00m x 3.75m     |
| 10  | . Terrace.        | 3.60m x 1.60m     |
| 11. | Terrace.          | 4.90m x 2.20m     |
| 12  | . Garden.         | 65 m <sup>2</sup> |



Type A G4 **Building A**Apartment Garden











Ground Fl