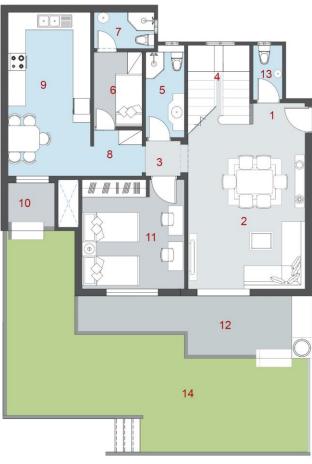

## La Verde

First Floor Plan

Roof Plan

| <ol> <li>Reception.</li> </ol> | 6.69m x 6.00m |
|--------------------------------|---------------|
| 2. Dinning.                    | 5.10m x 4.05m |
| 3. Corridor                    | 6.60m x 1.30m |
| 4. Toilet.                     | 2.30m x 1.95m |
| <ol><li>Lobby.</li></ol>       | 1.95m x 1.40m |
| 6. Kitchen.                    | 4.50m x 4.40m |
| 7. Guest Bathroom.             |               |
| 8. Guest Bedroom.              | 4.30m x 4.20m |
| 9. Terrace.                    | 5.80m x 2.75m |
| 10. Living.                    | 6.00m x 5.90m |
| 11. Bedroom.                   | 5.10m x 4.05m |
| 12. Corridor.                  | 6.60m x 1.30m |
| 13. Lobby.                     | 2.60m x 1.40m |
| 14. Bathroom.                  | 2.60m x 2.30m |
| 15. Bathroom.                  | 2.60m x 1.90m |
| 16. Terrace.                   | 5.50m x 1.60m |
| 17. Bedroom.                   | 4.50m x 4.40m |
| 18. Terrace.                   | 5.80m x 2.75m |
| 19. Corridor.                  | 2.60m x 1.80m |
| 20. Maid's Room.               | 2.70m x 2.60m |
| 21. Maid's Bath.               | 2.00m x 1.20m |
| 22. Front Roof.                | 10.0m x 6.00m |
| 23. Back Roof.                 | 10.0m x 2.60m |
| 24. Activity Room              | 4.50m x 4.40m |
| 25. Lobby.                     | 1.95m x 1.20m |
| 26. Bathroom.                  | 2.60m x 1.90m |
| 27. Laundry                    | 3.75m x2.05m  |
|                                |               |