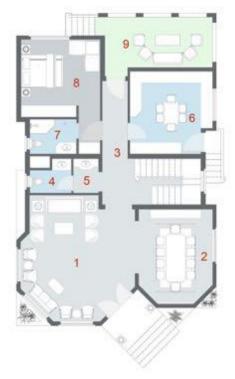

## La Verde

First Floor Plan

Roof Plan

| <ol> <li>Reception.</li> </ol> | 6.69m x 6.00m |
|--------------------------------|---------------|
| 2. Dinning.                    | 5.10m x 4.05m |
| 3. Corridor                    | 6.60m x 1.30m |
| 4. Toilet.                     | 2.30m x 1.95m |
| <ol><li>Lobby.</li></ol>       | 1.95m x 1.40m |
| 6. Kitchen.                    | 4.50m x 4.40m |
| 7. Guest Bathroom.             |               |
| 8. Guest Bedroom.              | 4.30m x 4.20m |
| 9. Terrace.                    | 5.80m x 2.75m |
| 10. Living.                    | 6.00m x 5.90m |
| 11. Bedroom.                   | 5.10m x 4.05m |
| 12. Corridor.                  | 6.60m x 1.30m |
| 13. Lobby.                     | 2.60m x 1.40m |
| 14. Bathroom.                  | 2.60m x 2.30m |
| 15. Bathroom.                  | 2.60m x 1.90m |
| 16. Terrace.                   | 5.50m x 1.60m |
| 17. Bedroom.                   | 4.50m x 4.40m |
| 18. Terrace.                   | 5.80m x 2.75m |
| 19. Corridor.                  | 2.60m x 1.80m |
| 20. Maid's Room.               | 2.70m x 2.60m |
| 21. Maid's Bath.               | 2.00m x 1.20m |
| 22. Front Roof.                | 10.0m x 6.00m |
| 23. Back Roof.                 | 10.0m x 2.60m |
| 24. Activity Room              | 4.50m x 4.40m |
| 25. Lobby.                     | 1.95m x 1.20m |
| 26. Bathroom.                  | 2.60m x 1.90m |
| 27. Laundry                    | 3.75m x2.05m  |
|                                |               |