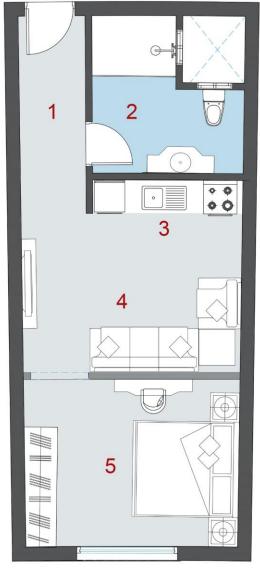

#### Total Area 67m<sup>2</sup>

| 1. | Entrance. | 1.60m x 2.70m |
|----|-----------|---------------|
| 2. | Kitchen.  | 3.00m x 2.40m |
| 3. | Living .  | 4.00m x 5.80m |
| 4. | lobby.    | 1.30m x 1.20m |
| 5. | Bathroom. | 2.75m x 3.10m |
| 6. | Bedroom.  | 3.80m x 4.15m |

**Studio** 

#### Total Area 85m<sup>2</sup>

 1. Entrance.
 1.40m x 2.50m

 2. Kitchenette.
 1.25m x 2.85m

 3. Lobby.
 1.35m x 1.45m

 4. Bathroom
 3.20m x 2.75m

 5. Living.
 4.50m x 6.00m

 6. Bedroom.
 3.90m x 4.60m