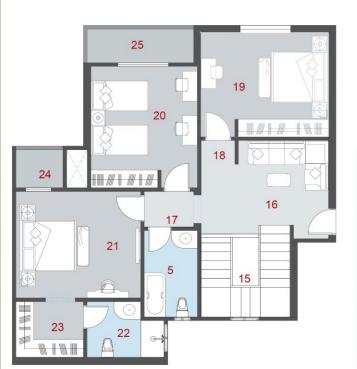

## Total Area: 135 m<sup>2</sup>+145 m<sup>2</sup> 45m<sup>2</sup> Garden

| 1 Fatrance                                                                                                                                                                                                                                                         | 1 F0m v 1 00                                                                                                                                                 |
|--------------------------------------------------------------------------------------------------------------------------------------------------------------------------------------------------------------------------------------------------------------------|--------------------------------------------------------------------------------------------------------------------------------------------------------------|
| 1. Entrance                                                                                                                                                                                                                                                        | 1.50m x 1.20m                                                                                                                                                |
| 2. Reception.                                                                                                                                                                                                                                                      | 6.70m x 4.60m                                                                                                                                                |
| 3 Lobby.                                                                                                                                                                                                                                                           | 1.90m x 1.30m                                                                                                                                                |
| 4. Stairs.                                                                                                                                                                                                                                                         | 3.00m x 3.00m                                                                                                                                                |
| 5. Bathroom.                                                                                                                                                                                                                                                       | 3.05m x 1.55m                                                                                                                                                |
| 6. Maidsroom.                                                                                                                                                                                                                                                      | 5.80m x 4.40m                                                                                                                                                |
| 7. Maid toilet                                                                                                                                                                                                                                                     | 1.45m x 2.20m                                                                                                                                                |
| 8. Corridor.                                                                                                                                                                                                                                                       | 1.77m x 1.65m                                                                                                                                                |
| 9. Kitchen.                                                                                                                                                                                                                                                        | 3.00m x 5.80m                                                                                                                                                |
| 10 Terrace.                                                                                                                                                                                                                                                        | 1.55m x 1.75m                                                                                                                                                |
| 11. Bedroom.                                                                                                                                                                                                                                                       | 4.20m x 3.80m                                                                                                                                                |
| 12. Terrace.                                                                                                                                                                                                                                                       | 3.75m x 1.25m                                                                                                                                                |
| 13. Terrace.                                                                                                                                                                                                                                                       | 4.45 x 1.85m                                                                                                                                                 |
|                                                                                                                                                                                                                                                                    |                                                                                                                                                              |
|                                                                                                                                                                                                                                                                    |                                                                                                                                                              |
| 14. Garden.                                                                                                                                                                                                                                                        | 45m <sup>2</sup>                                                                                                                                             |
|                                                                                                                                                                                                                                                                    |                                                                                                                                                              |
| 14. Garden.                                                                                                                                                                                                                                                        | 45m <sup>2</sup>                                                                                                                                             |
| 14. Garden.<br>15. Stairs .<br>16. Living .                                                                                                                                                                                                                        | 45m <sup>2</sup><br>3.00m x 3.00m                                                                                                                            |
| 14. Garden.<br>15. Stairs .                                                                                                                                                                                                                                        | 45m <sup>2</sup><br>3.00m x 3.00m<br>3.80m x 3.40m                                                                                                           |
| 14. Garden.<br>15. Stairs .<br>16. Living .<br>17. Lobby.<br>18. Corridor.                                                                                                                                                                                         | 45m <sup>2</sup> 3.00m x 3.00m 3.80m x 3.40m 1.90m x 1.30m 1.90m x 1.20m                                                                                     |
| <ul><li>14. Garden.</li><li>15. Stairs .</li><li>16. Living .</li><li>17. Lobby.</li><li>18. Corridor.</li><li>19. Bedroom.</li></ul>                                                                                                                              | 45m <sup>2</sup> 3.00m x 3.00m 3.80m x 3.40m 1.90m x 1.30m 1.90m x 1.20m 4.50m x 3.70m                                                                       |
| <ul><li>14. Garden.</li><li>15. Stairs .</li><li>16. Living .</li><li>17. Lobby.</li><li>18. Corridor.</li><li>19. Bedroom.</li><li>20. Bedroom.</li></ul>                                                                                                         | 45m <sup>2</sup> 3.00m x 3.00m 3.80m x 3.40m 1.90m x 1.30m 1.90m x 1.20m 4.50m x 3.70m 4.20m x 3.80m                                                         |
| <ul><li>14. Garden.</li><li>15. Stairs .</li><li>16. Living .</li><li>17. Lobby.</li><li>18. Corridor.</li><li>19. Bedroom.</li><li>20. Bedroom.</li><li>21. Master Bedroom.</li></ul>                                                                             | 45m <sup>2</sup> 3.00m x 3.00m 3.80m x 3.40m 1.90m x 1.30m 1.90m x 1.20m 4.50m x 3.70m 4.20m x 3.80m 4.35m x 3.70m                                           |
| <ul><li>14. Garden.</li><li>15. Stairs .</li><li>16. Living .</li><li>17. Lobby.</li><li>18. Corridor.</li><li>19. Bedroom.</li><li>20. Bedroom.</li><li>21. Master Bedroom.</li><li>22. Bathroom</li></ul>                                                        | 45m <sup>2</sup> 3.00m x 3.00m 3.80m x 3.40m 1.90m x 1.30m 1.90m x 1.20m 4.50m x 3.70m 4.20m x 3.80m 4.35m x 3.70m 2.75m x 2.00m                             |
| <ul> <li>14. Garden.</li> <li>15. Stairs .</li> <li>16. Living .</li> <li>17. Lobby.</li> <li>18. Corridor.</li> <li>19. Bedroom.</li> <li>20. Bedroom.</li> <li>21. Master Bedroom.</li> <li>22. Bathroom</li> <li>23. Dressing.</li> </ul>                       | 45m <sup>2</sup> 3.00m x 3.00m 3.80m x 3.40m 1.90m x 1.30m 1.90m x 1.20m 4.50m x 3.70m 4.20m x 3.80m 4.35m x 3.70m 2.75m x 2.00m 2.50m x 2.10m               |
| <ul> <li>14. Garden.</li> <li>15. Stairs .</li> <li>16. Living .</li> <li>17. Lobby.</li> <li>18. Corridor.</li> <li>19. Bedroom.</li> <li>20. Bedroom.</li> <li>21. Master Bedroom.</li> <li>22. Bathroom</li> <li>23. Dressing.</li> <li>24. Terrace.</li> </ul> | 45m <sup>2</sup> 3.00m x 3.00m 3.80m x 3.40m 1.90m x 1.30m 1.90m x 1.20m 4.50m x 3.70m 4.20m x 3.80m 4.35m x 3.70m 2.75m x 2.00m 2.50m x 2.10m 1.75m x 1.55m |
| <ul> <li>14. Garden.</li> <li>15. Stairs .</li> <li>16. Living .</li> <li>17. Lobby.</li> <li>18. Corridor.</li> <li>19. Bedroom.</li> <li>20. Bedroom.</li> <li>21. Master Bedroom.</li> <li>22. Bathroom</li> <li>23. Dressing.</li> </ul>                       | 45m <sup>2</sup> 3.00m x 3.00m 3.80m x 3.40m 1.90m x 1.30m 1.90m x 1.20m 4.50m x 3.70m 4.20m x 3.80m 4.35m x 3.70m 2.75m x 2.00m 2.50m x 2.10m               |