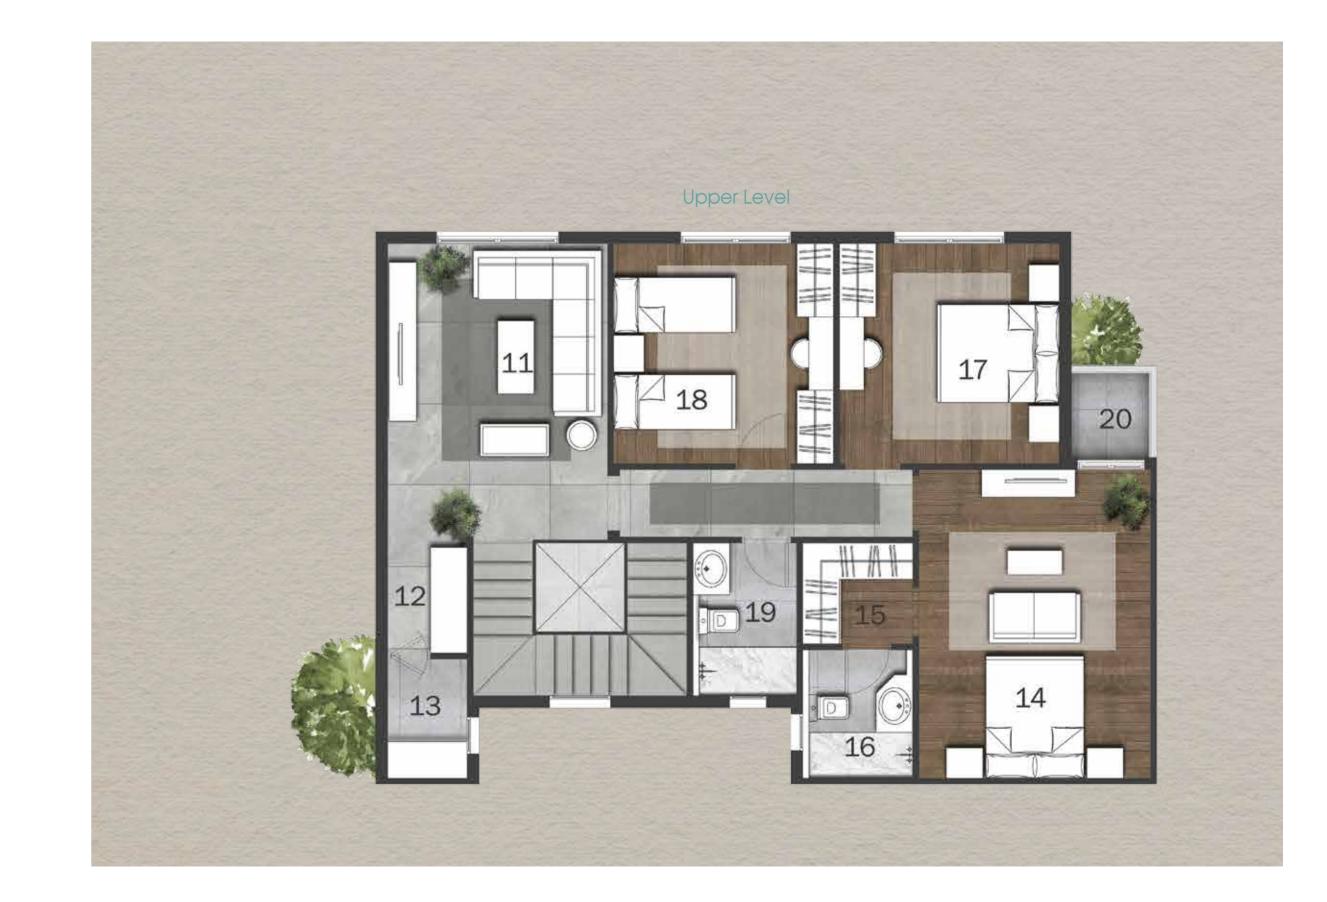

an spirit, the entire strip will have stunning views of the surrounding green areas.







## FLOOR PLANS

The Anakaji apartments, ranging from 94 to 319 sqm, have all been designed creatively to maximize the space & fluidity throughout your home Master bedrooms come with their walk in dressing rooms for an ultimate experience of comfort and luxury.

#### KAJÍ 94 M<sup>2</sup> Studio 1Bedroom





# **KAĴÎ** 124 M<sup>2</sup>

2 Bedroom Apartment



### KAJÍ 156 M<sup>2</sup> 3 Bedroom Apartment





## KAJÍ 156 M<sup>2</sup> 3 Bedroom Apartment



### KAĴÎ 162 M<sup>2</sup> 3 Bedroom Apartment



## KAĴÎ 208 M<sup>2</sup> 3 Bedroom

Apartment Luxurious



# **KAĴÎ** 241 M<sup>2</sup>

4 Bedroom Apartment



# **KAĴÎ** 286 M<sup>2</sup>

#### 4 Bedroom Duplex

3 10 2 -1 5 6

Lower Level



# **KAĴÎ** 319 M<sup>2</sup>

#### 3 Bedroom Duplex

Lower Level

11

3

10

8

0 9 (







# ABOUT DMA

#### DEVELOPING LANDMARKS

فر وعمارة

With more than 25 years of extensive experience, DMA is the leading diversified architectural firm in Egypt, delivering architectural and engineering services covering urban planning, landscaping, interior design and construction supervision; for all the real estate developments & facility sectors.

DMA's cutting edge is its customer centric focus, placing the customers' needs at the heart of the design process and fulfilling them with innovative solutions and creative flair. Whether it is a mixed-use development, a residential complex or an office building, DMA visualizes and designs it "inside-out".

For **Anakaji**, DMA got inspired by Nubia's