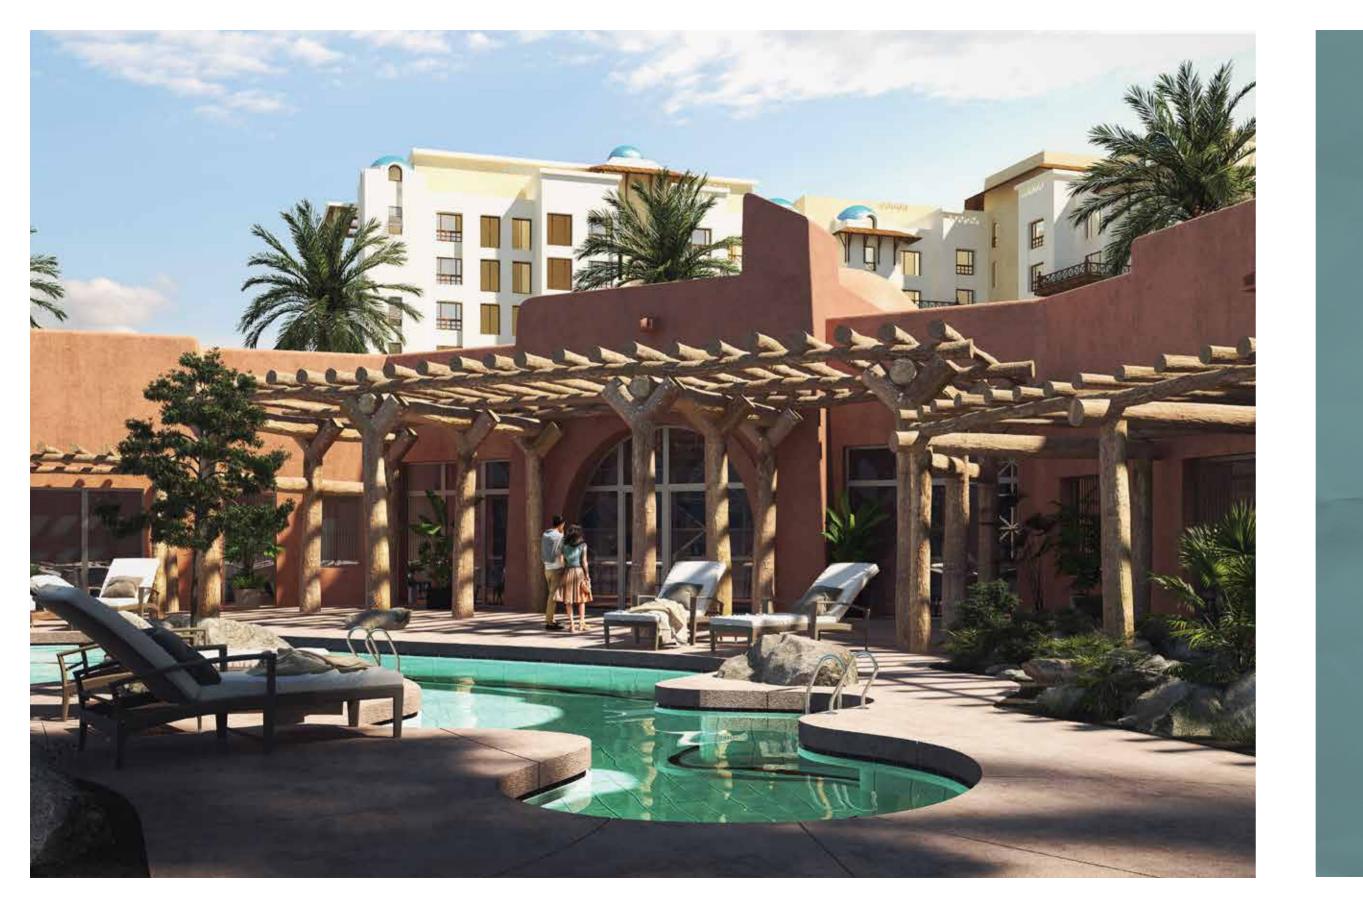

CLUB HOUSE أراجـيد

العترة مع الجيرة </Get Together/>

Arageed Clubhouse offres a state-of-the-art fitness center, large swimming pool and dedicated spaces for special occasions and a fun zone just for the kids. It is the place for gathering with the neighbors or simply chilling day or night.