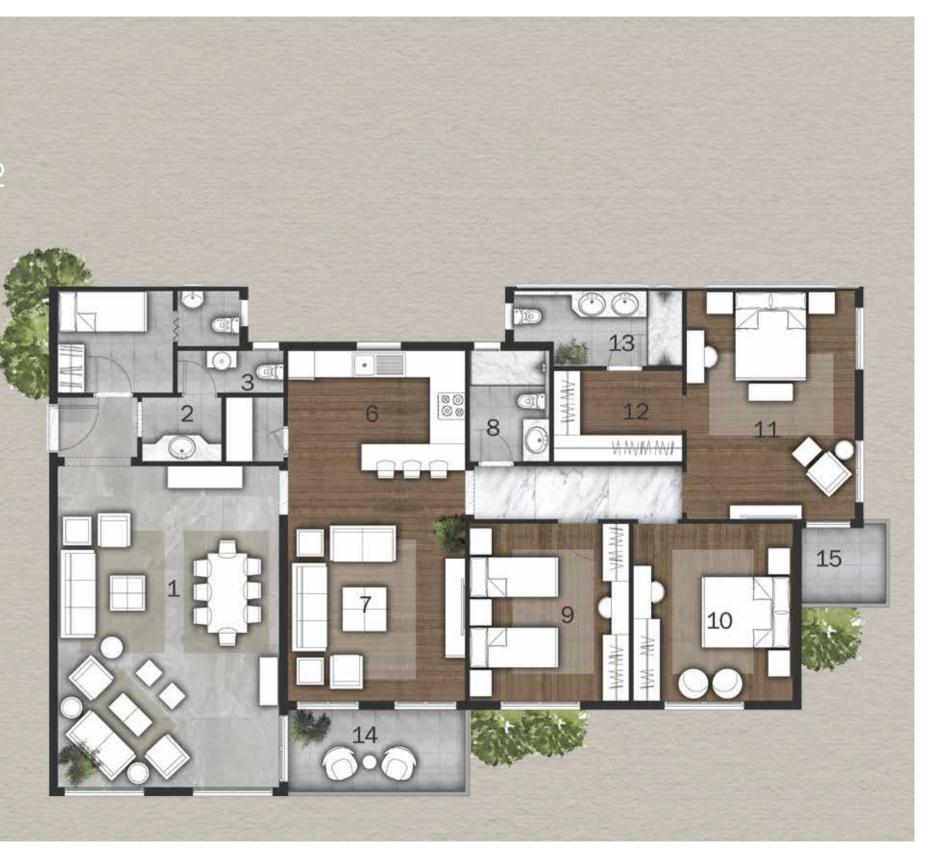

me too congested granting residents the privacy they need. In keeping with the Nubian spirit, the entire strip will have stunning views of the surrounding green areas.







## FLOOR PLANS

The Anakaji apartments, ranging from 94 to 319 sqm, have all been designed creatively to maximize the space & fluidity throughout your home Master bedrooms come with their walk in dressing rooms for an ultimate experience of comfort and luxury.

#### KAJÍ 94 M<sup>2</sup> Studio 1Bedroom





# **KAĴÎ** 124 M<sup>2</sup>

2 Bedroom Apartment



### KAJÍ 156 M<sup>2</sup> 3 Bedroom Apartment





## KAJÍ 156 M<sup>2</sup> 3 Bedroom Apartment



### KAĴÎ 162 M<sup>2</sup> 3 Bedroom Apartment



## KAĴÎ 208 M<sup>2</sup> 3 Bedroom

Apartment Luxurious



# **KAĴÎ** 241 M<sup>2</sup>

4 Bedroom Apartment



# **KAĴÎ** 286 M<sup>2</sup>

#### 4 Bedroom Duplex

3 10 2 -1 5 6

Lower Level



# **KAĴÎ** 319 M<sup>2</sup>

#### 3 Bedroom Duplex

Lower Level

11

3

10

8

0 9 (







# ABOUT DMA

#### DEVELOPING LANDMARKS

فر وعمارة

With more than 25 years of extensive experience, DMA is the leading diversified architectural firm in Egypt, delivering architectural and engineering services covering urban planning, landscaping, interior design and construction supervision; for all the real estate developments & facility sectors.

DMA's cutting edge is its customer centric focus, placing the customers' needs at the heart of the design process and fulfilling them with innovative solutions and creative flair. Whether it is a mixed-use development, a residential complex or an office building, DMA vi