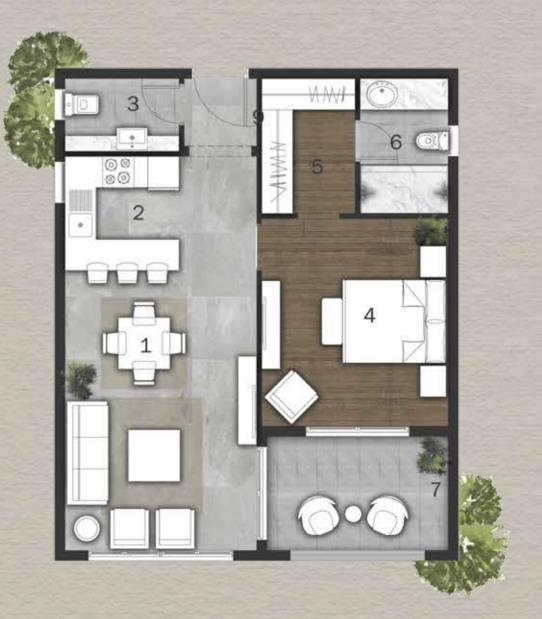

### KAJÍ 156 M<sup>2</sup> 3 Bedroom Apartment

## KAJÍ 156 M<sup>2</sup> 3 Bedroom Apartment