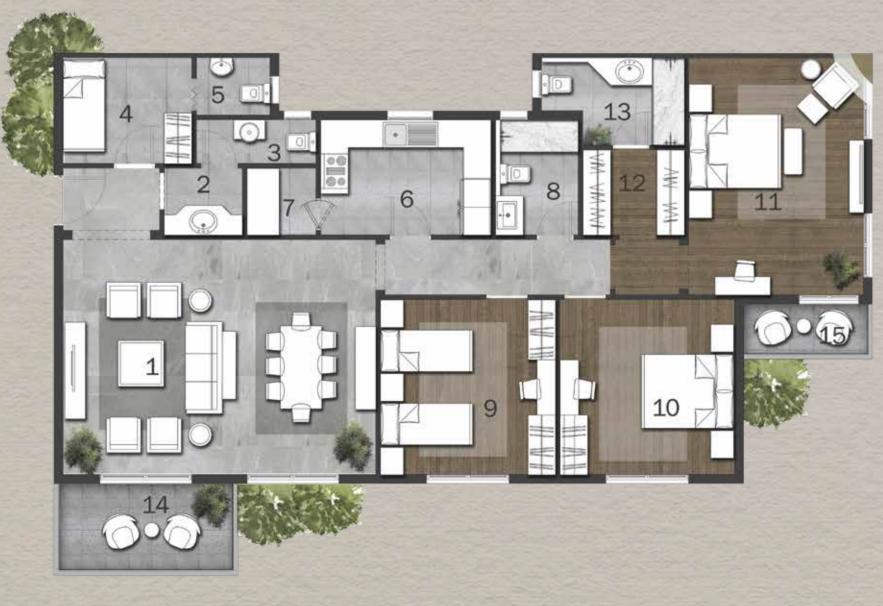

# **KAĴÎ** 319 M<sup>2</sup>

#### 3 Bedroom Duplex

Lower Level

11

3

10

8

0 9 (