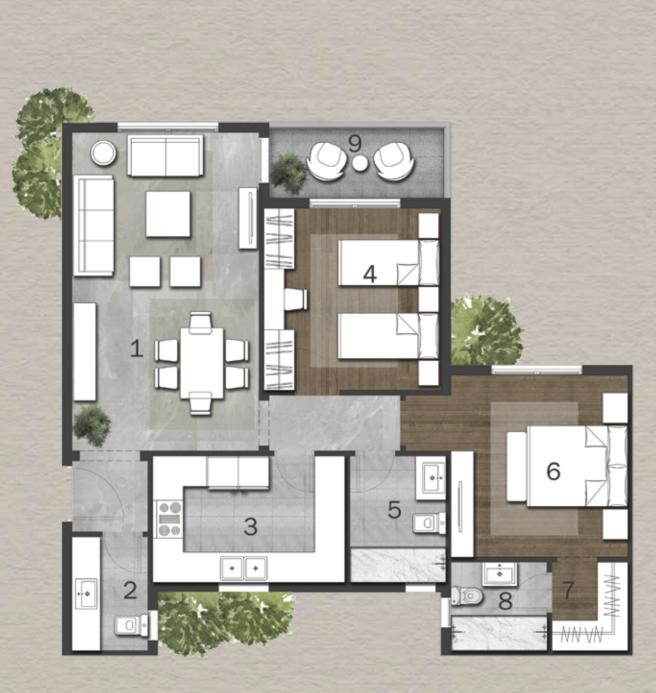

kets to fulfill every retail need. Divided into two strips, one to the North and one to the South, it will be one of the most exciting areas to explore within the community.

Parking, for up to 220 cars, will also be available, ensuring that the area does not become too congested granting residents the privacy they need. In keeping with the Nubian spirit, the entire strip will have stunning views of the surrounding green areas.







## FLOOR PLANS

The Anakaji apartments, ranging from 94 to 319 sqm, have all been designed creatively to maximize the space & fluidity throughout your home Master bedrooms come with their walk in dressing rooms for an ultimate experience of comfort and luxury.

#### KAJÍ 94 M<sup>2</sup> Studio 1Bedroom





# **KAĴÎ** 124 M<sup>2</sup>

2 Bedroom Apartment



### KAJÍ 156 M<sup>2</sup> 3 Bedroom Apartment





## KAJÍ 156 M<sup>2</sup> 3 Bedroom Apartment



### KAĴÎ 162 M<sup>2</sup> 3 Bedroom Apartment



## KAĴÎ 208 M<sup>2</sup> 3 Bedroom

Apartment Luxurious



# **KAĴÎ** 241 M<sup>2</sup>

4 Bedroom Apartment



# **KAĴÎ** 286 M<sup>2</sup>

#### 4 Bedroom Duplex

3 10 2 -1 5 6

Lower Level



# **KAĴÎ** 319 M<sup>2</sup>

#### 3 Bedroom Duplex

Lower Level

11

3

10

8

0 9 (







# ABOUT DMA

#### DEVELOPING LANDMARKS

فر وعمارة

With more than 25 years of extensive experience, DMA is the leading diversified architectural firm in Egypt, delivering architectural and engineering services covering urban planning, landscaping, interior design and construction supervision; for all the real estate developments & facility sectors.

DMA's