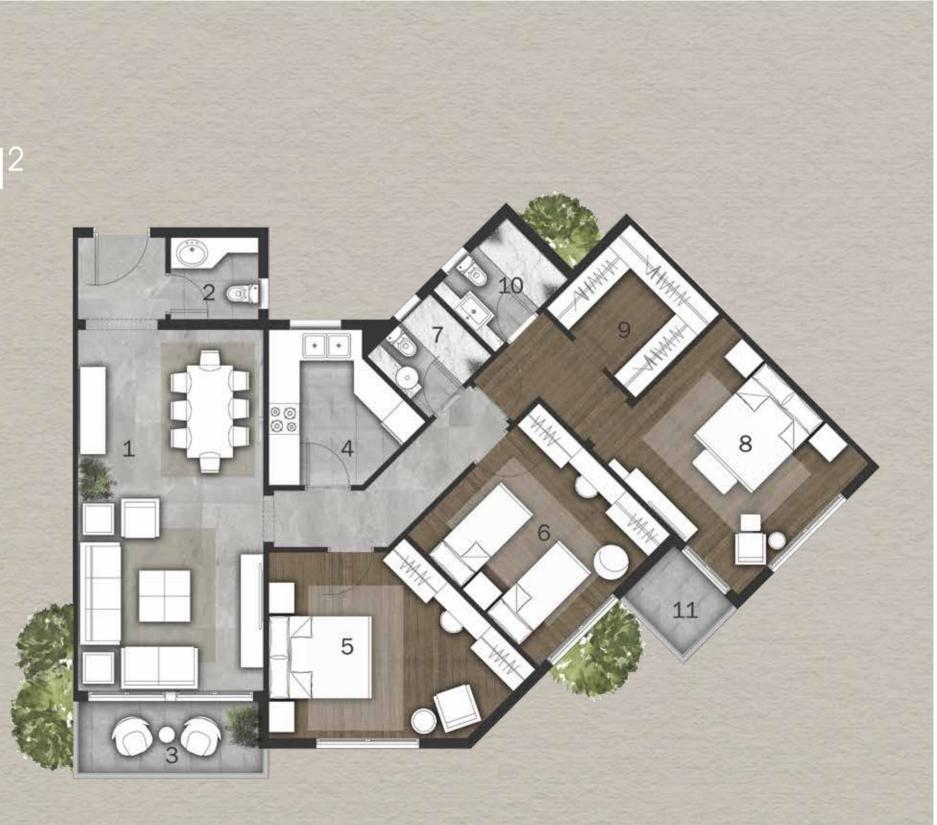

within the community.

Parking, for up to 220 cars, will also be available, ensuring that the area does not become too congested granting residents the privacy they need. In keeping with the Nubian spirit, the entire strip will have stunning views of the surrounding green areas.







## FLOOR PLANS

The Anakaji apartments, ranging from 94 to 319 sqm, have all been designed creatively to maximize the space & fluidity throughout your home Master bedrooms come with their walk in dressing rooms for an ultimate experience of comfort and luxury.

#### KAJÍ 94 M<sup>2</sup> Studio 1Bedroom





# **KAĴÎ** 124 M<sup>2</sup>

2 Bedroom Apartment



### KAJÍ 156 M<sup>2</sup> 3 Bedroom Apartment





## KAJÍ 156 M<sup>2</sup> 3 Bedroom Apartment



### KAĴÎ 162 M<sup>2</sup> 3 Bedroom Apartment



## KAĴÎ 208 M<sup>2</sup> 3 Bedroom

Apartment Luxurious



# **KAĴÎ** 241 M<sup>2</sup>

4 Bedroom Apartment



# **KAĴÎ** 286 M<sup>2</sup>

#### 4 Bedroom Duplex

3 10 2 -1 5 6

Lower Level



# **KAĴÎ** 319 M<sup>2</sup>

#### 3 Bedroom Duplex

Lower Level

11

3

10

8

0 9 (







# ABOUT DMA

#### DEVELOPING LANDMARKS

فر وعمارة

With more than 25 years of extensive experience, DMA is the leading diversified architectural firm in Egypt, delivering architectural and engineering services covering urban planning, landscaping, interior design and construction supervision; for all the real estate developments & facility sectors.

DMA's cutting edge is its customer centric focus, placing the customers' needs at the heart of the design process and fulfilling them with innovative solutio