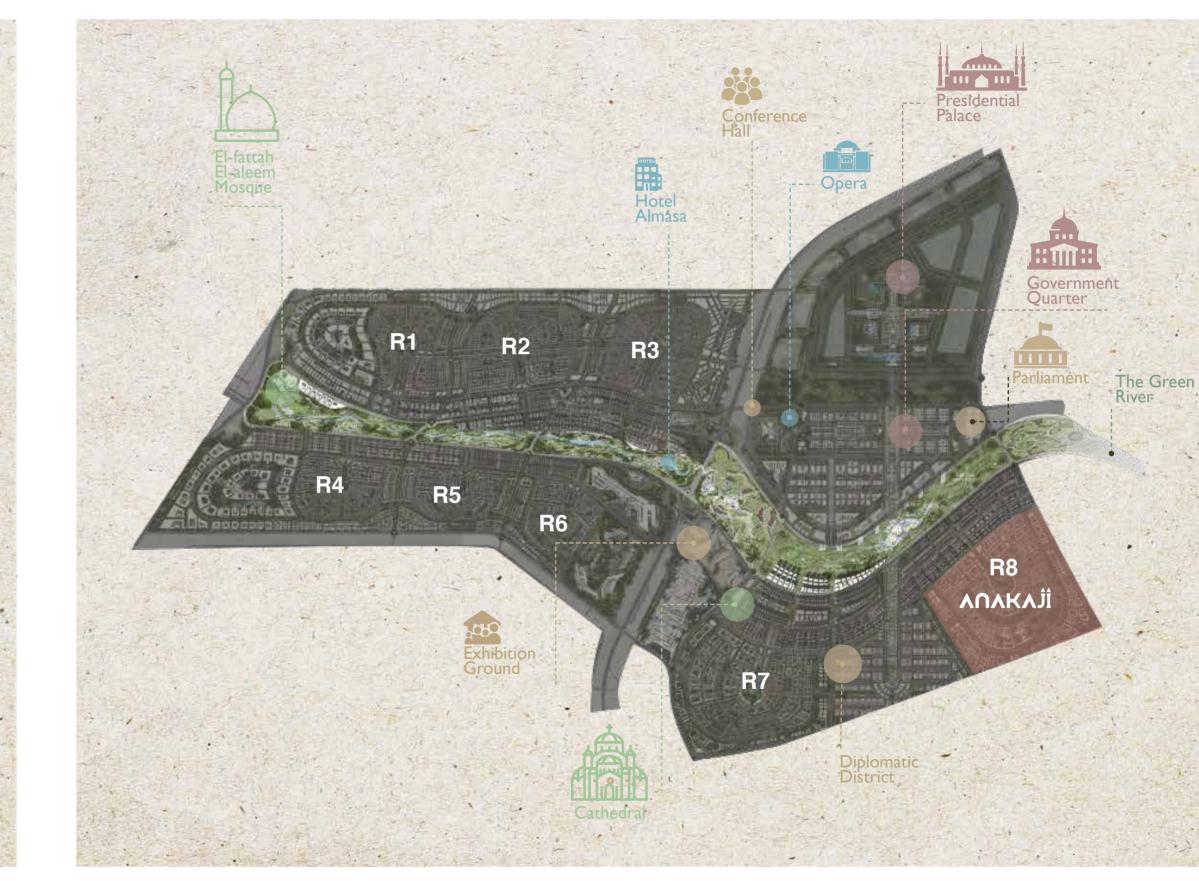

# ANAKAJÍ

new capital

/New City Life/>

Set to be a world class city, the New Administrative Capital is a true representation of Egypt's bright future. From its innovative design and forward thinking development, to its smart initiatives and centers of excellence, the Capital is vision of growth and stability. Advanced, diverse and full of life, the Capital will boast state-of-the-art infrastructure high speed fiber optics connectivity to green energy - and will be home to some of Egypt's most impressive landmarks including the Presidential Palace, Opera House and the largest Mosque and Cathedral in the Middle East.

Anakaji is centrally located in the R8 District, in close proximity to the Capital's upscale Presidential and Diplomatic district.

Strategically set at the center of it all, Anakaji is close to the Capital's main network of roads, including the Mehwar Bin Zayed and Ring Road, granting residents incredible accessibility & convenience. Thanks to this prime location, **Anakaji** is just a short drive from Ain Sokhna, bringing the beach destination a lot closer to home. It is also just a short walkaway from the Green River, the beautifully landscaped spine running through the New Capital holding it together from West to East.