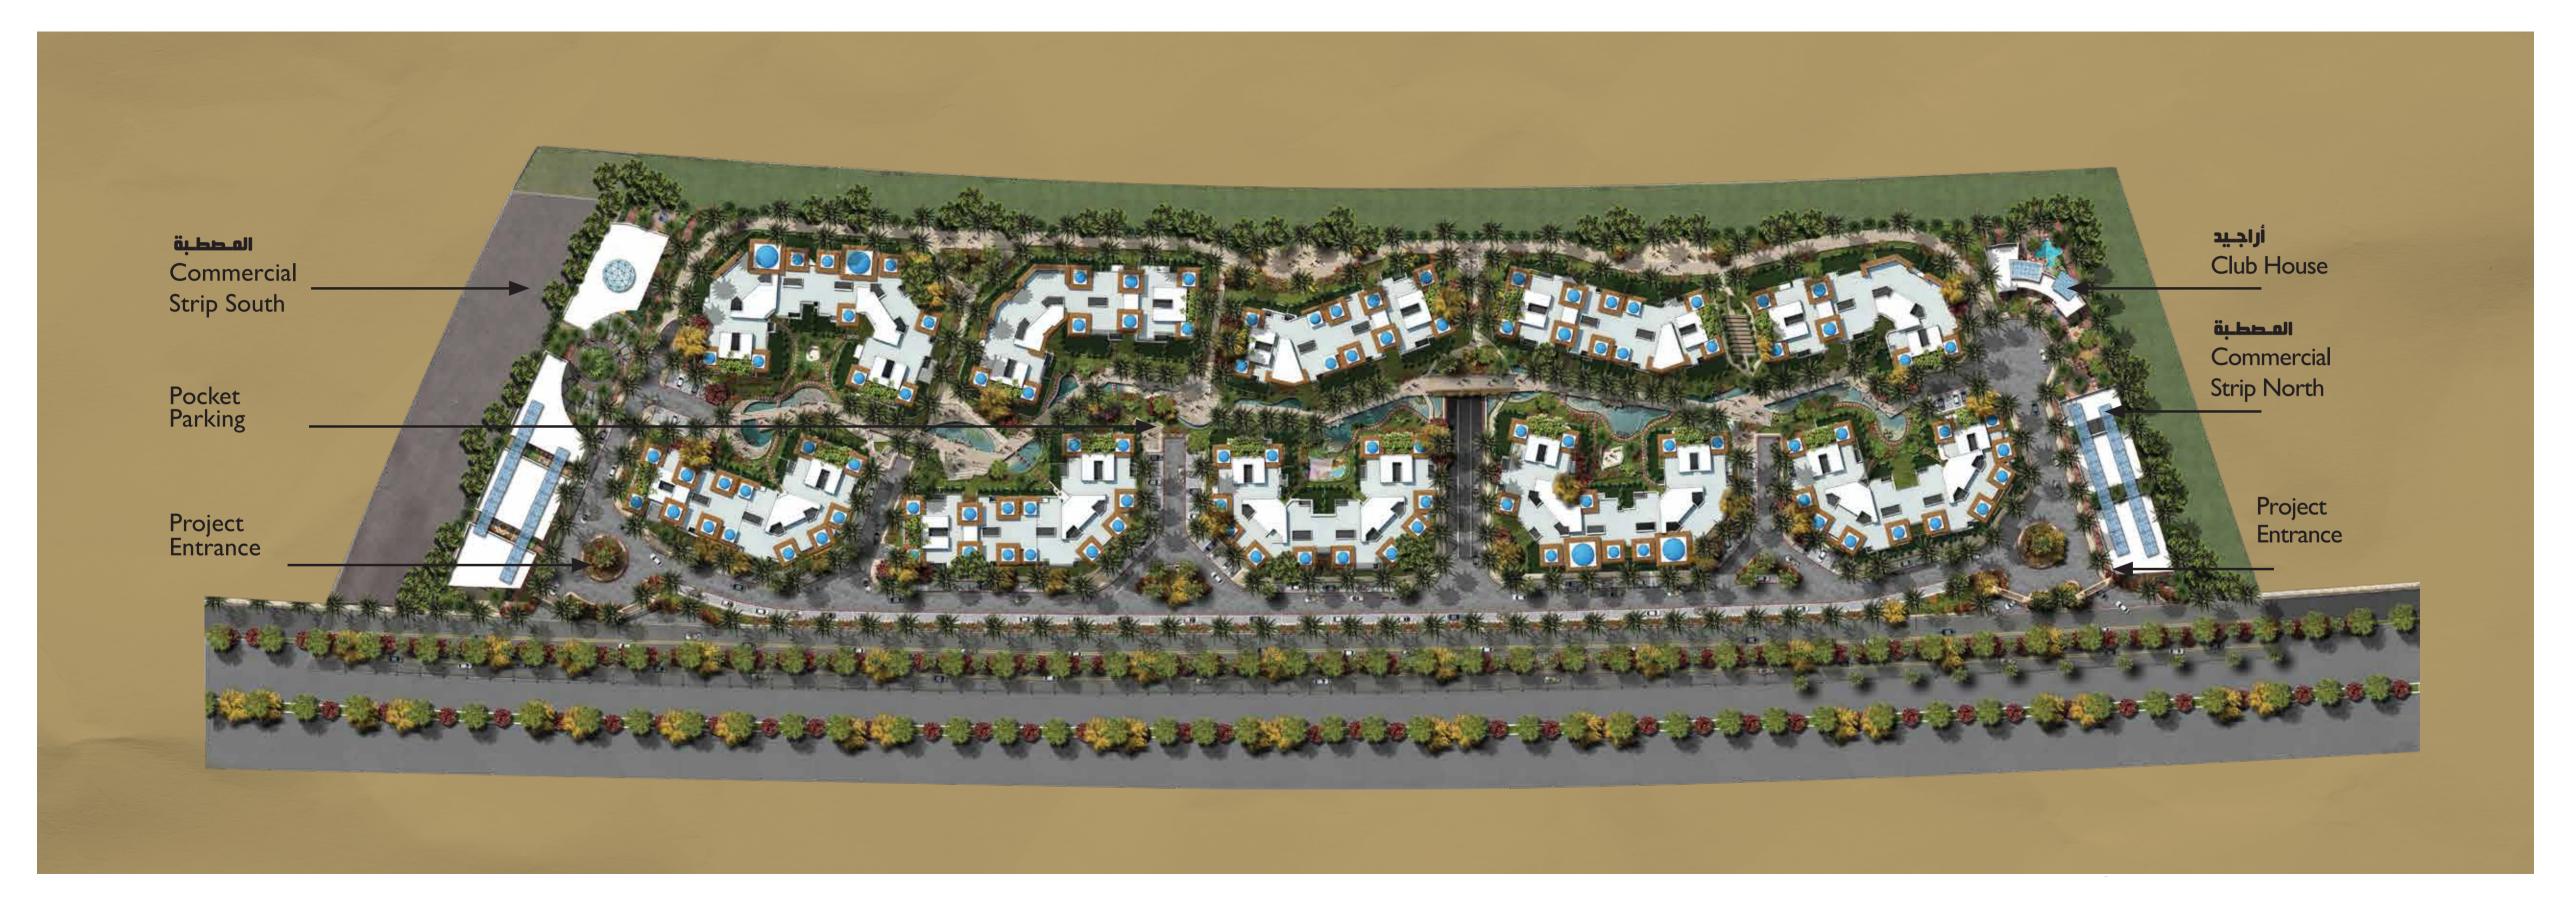

Stretched across 20 feddans, Anakaji was specially designed in connecting clusters to maximize the views of all its residents, across its variety of homes - "kaji's".
From 94 to 319 sqm, 1 to 4 bedrooms, duplex or penthouses, and private gardens, the choice is yours.

With Nubia's beauty & serenity infusing every space, **Anakaji** is an inspiring place to live.

ANAKAJI

في ظل النفيل

</Lush Greenery/>

**Anakaji**'s Masterplan was carefully designed to connect open spaces to one another, thus creating seamless pathways of greens. Walking around **Anakaji**, you will enjoy the shades of palm trees standing tall and the relaxing water features, reminiscent of Nubia throughout.

#### *COMMERCIAL STRIP* المـططـبة

ملت أن أخرى </The Center of it All/>

Al Mastaba Commercial Strip is filled with high-end restaurants, cafes, state-of-the-art administrative offices, boutiques and various markets to fulfill every retail need. Divided into two strips, one to the North and one to the South, it will be one of the most exciting areas to explore within the community.

Parking, for up to 220 cars, will also be available, ensuring that the area does not become too congested granting residents the privacy they need. In keeping with the Nubian spirit, the entire strip will have stunning views of the surrounding green areas.