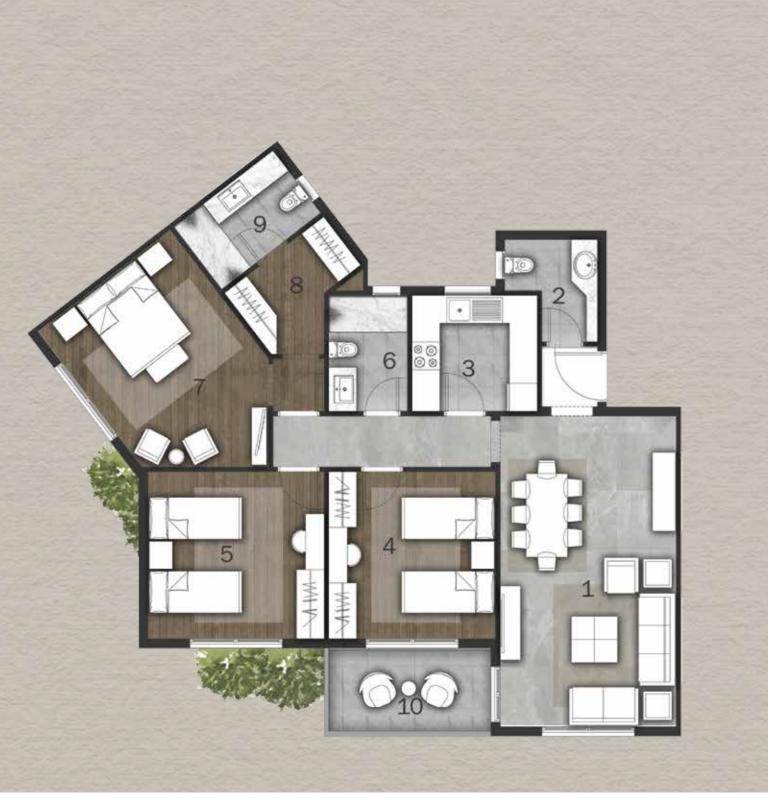

### KAJÍ 156 M<sup>2</sup> 3 Bedroom Apartment

## KAJÍ 156 M<sup>2</sup> 3 Bedroom Apartment