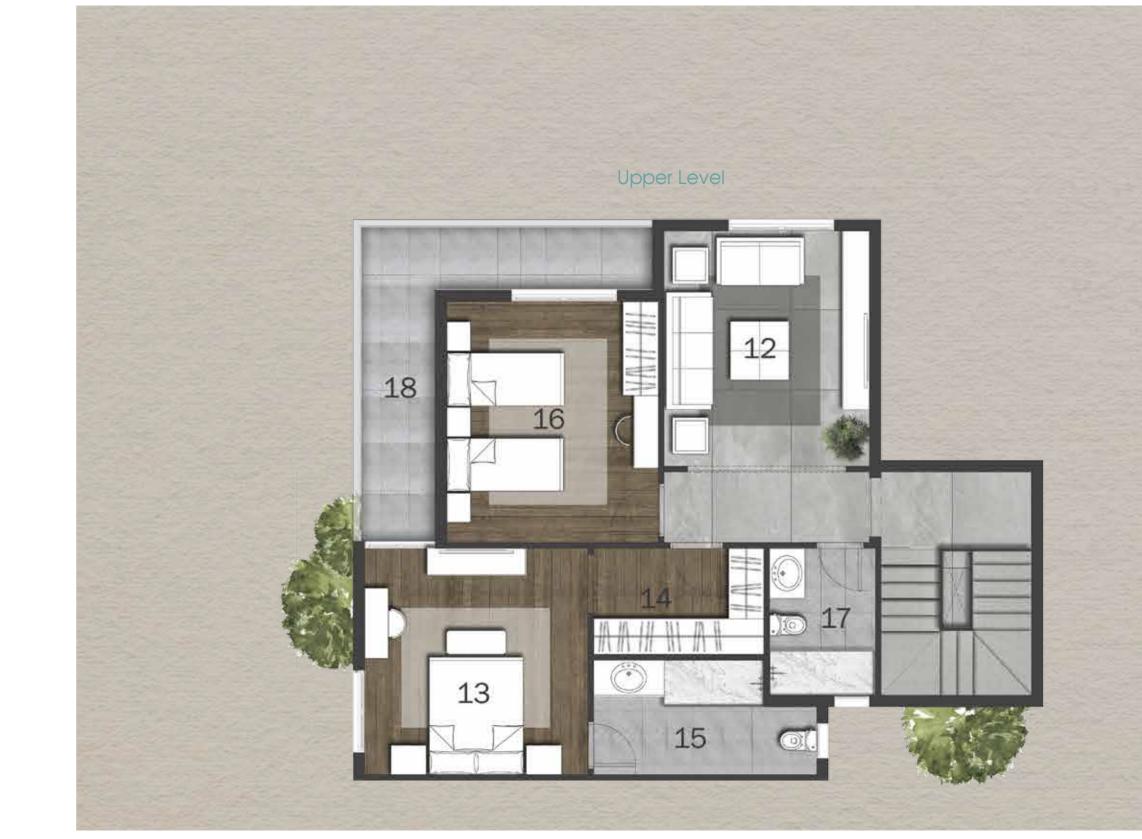

## FLOOR PLANS

The Anakaji apartments, ranging from 94 to 319 sqm, have all been designed creatively to maximize the space & fluidity throughout your home Master bedrooms come with their walk in dressing rooms for an ultimate experience of comfort and luxury.