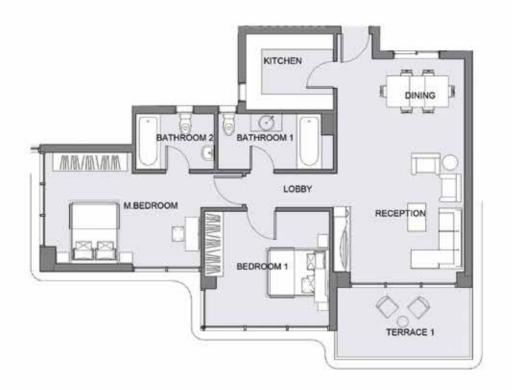

#### BUILDING TYPE (A) G01 "APARTMENT"

 $AREA = 221 \text{ m}^2$ 

| ROOM       | DIMENSIONS                    |
|------------|-------------------------------|
| RECEPTION  | 5.2 m * 6.6 m                 |
| DINING     | 3.4 m * 3.5 m                 |
| M.BEDROOM  | 4.8 m * 4.1 m                 |
| BEDROOM 1  | 4.0 m * 3.8 m                 |
| BEDROOM 2  | 4.0 m * 4.7 m                 |
| KITCHEN    | 4.2 m * 3.4 m                 |
| BATHROOM 1 | 2.0 m * 2.1 m + 1.7 m * 1.1 m |
| BATHROOM 2 | 2.0 m * 2.8 m                 |
| G.TOILET   | 1.5 m * 2.3 m                 |
| LOBBY 1    | 1.4 m * 2.1 m + 2.3 m * 1.5 m |
| LOBBY 2    | 2.3 m * 1.9 m                 |
| LOBBY 3    | 1.1 m * 4.9 m                 |
| TERRACE 1  | 1.8 m * 6.1 m + 1.6 m * 3.9 m |
| TERRACE 2  | 1.8 m * 3.7 m                 |
| TERRACE 3  | 4.5 m * 2.5 m + 1.3 m * 1.0 m |