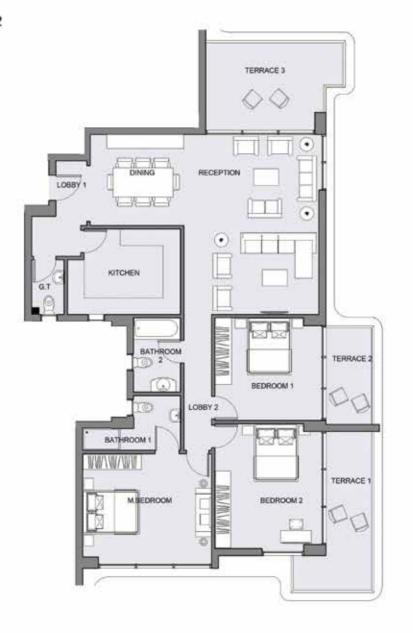

#### BUILDING TYPE (A) G01 "APARTMENT"

 $AREA = 221 \text{ m}^2$ 

| ROOM       | DIMENSIONS                    |
|------------|-------------------------------|
| RECEPTION  | 5.2 m * 6.6 m                 |
| DINING     | 3.4 m * 3.5 m                 |
| M.BEDROOM  | 4.8 m * 4.1 m                 |
| BEDROOM 1  | 4.0 m * 3.8 m                 |
| BEDROOM 2  | 4.0 m * 4.7 m                 |
| KITCHEN    | 4.2 m * 3.4 m                 |
| BATHROOM 1 | 2.0 m * 2.1 m + 1.7 m * 1.1 m |
| BATHROOM 2 | 2.0 m * 2.8 m                 |
| G.TOILET   | 1.5 m * 2.3 m                 |
| LOBBY 1    | 1.4 m * 2.1 m + 2.3 m * 1.5 m |
| LOBBY 2    | 2.3 m * 1.9 m                 |
| LOBBY 3    | 1.1 m * 4.9 m                 |
| TERRACE 1  | 1.8 m * 6.1 m + 1.6 m * 3.9 m |
| TERRACE 2  | 1.8 m * 3.7 m                 |
| TERRACE 3  | 4.5 m * 2.5 m + 1.3 m * 1.0 m |