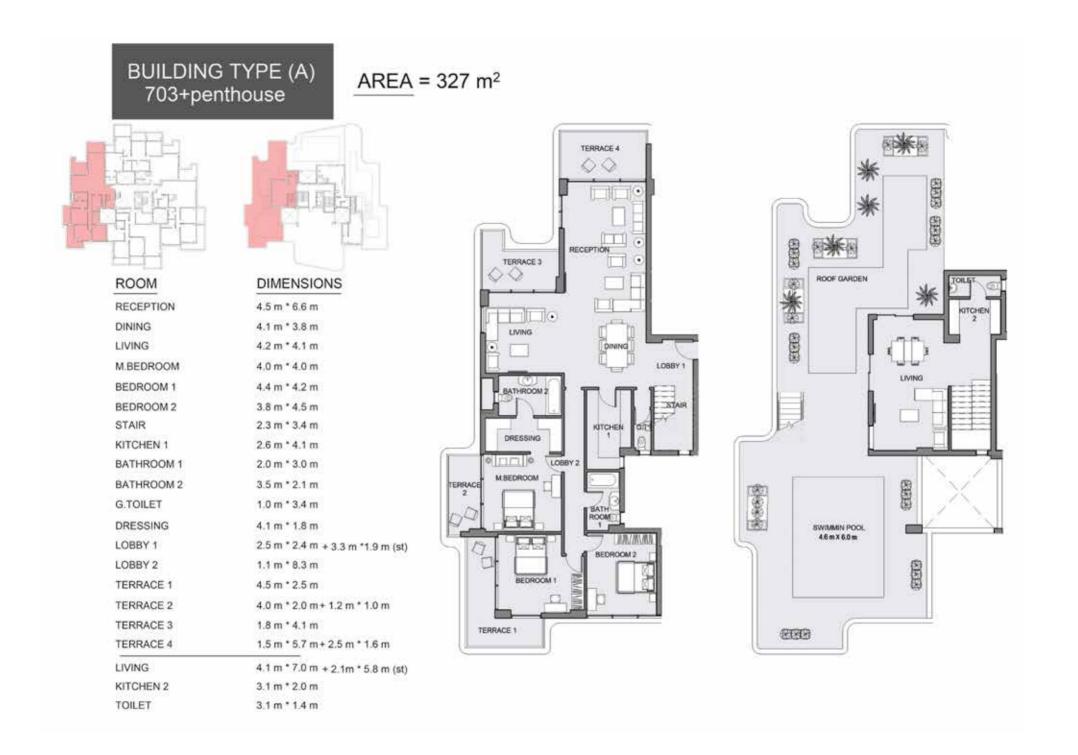

#### BUILDING TYPE (A) 701+penthouse $AREA = 273 \text{ m}^2$ TERRACE DINING RECEPTION SEE DIMENSIONS ROOM ROOF GARDEN RECEPTION 5.2 m \* 6.6 m BEE DINING 3.4 m \* 3.5 m + 1.8 m \* 3.2 m (st) M.BEDROOM 4.8 m \* 4.1 m BEDROOM 1 4.0 m \* 3.8 m BEDROOM 1 4.0 m \* 4.7 m BEDROOM 2 KITCHEN 1 3.4 m \* 2.4 m BATHROOM 1 BATHROOM 1 2.0 m \* 2.1 m + 1.7 m \* 1.1 m BEDROOM 2 BATHROOM 2 2.0 m \* 2.8 m TERRACE M.BEDROOM G.TOILET 1.5 m \* 2.3 m STAIR 3.2 m \* 2.1 m LOBBY 1 1.4 m \* 2.1 m + 2.3 m \* 1.5 m SWIMMING POOL LOBBY 2 1.1 m \* 4.9 m 4.0 m × 6.0 m TERRACE 1 1.8 m \* 6.1 m + 1.6 m \* 3.9 m TERRACE 2 1.8 m \* 3.7 m TERRACE 3 4.5 m \* 2.5 m + 1.3 m \* 1.0 m CEE LIVING 5.2 m \* 3.6 m , 3.3 m \* 3.0 m CHARLES KITCHEN 2 2.5 m \* 1.6 m

TOILET

1.6 m \* 2.8 m