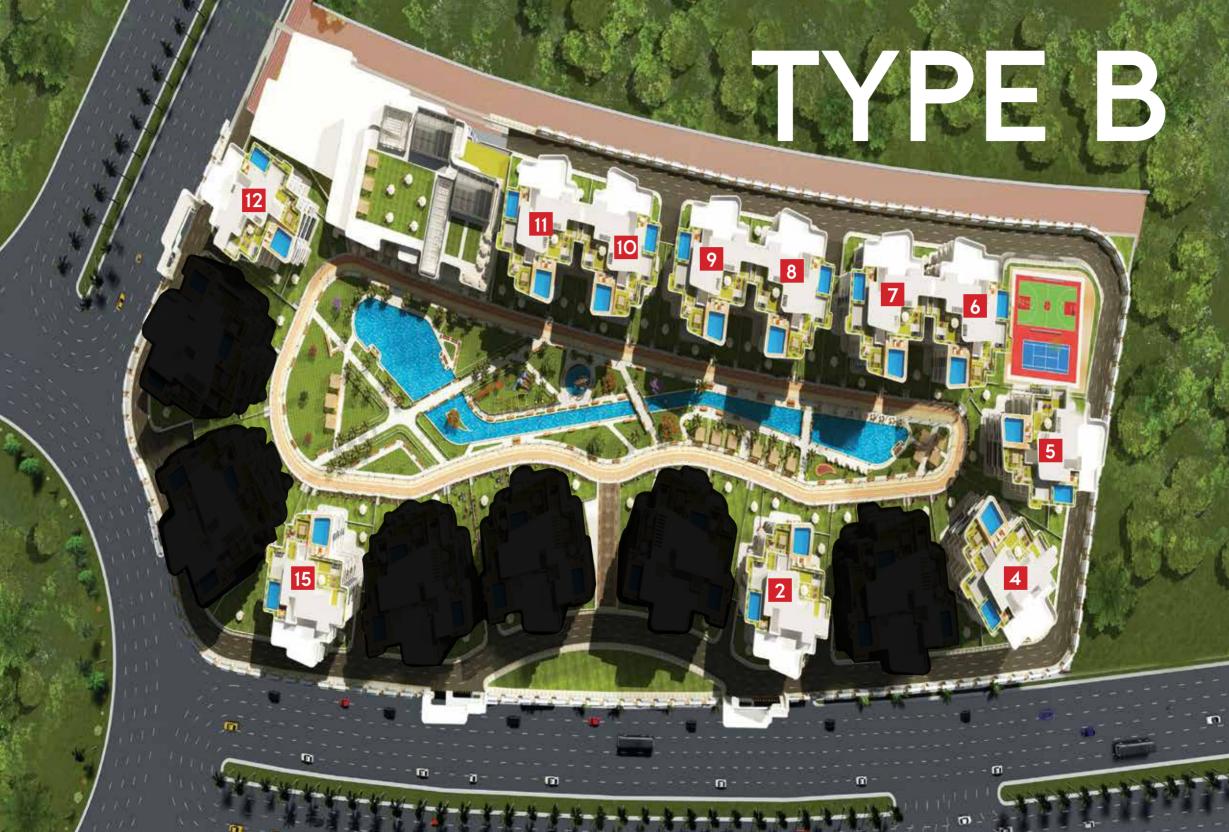

LIVING     | 6.9 m * 4.7 m                         |
| KITCHEN 2  | 2.6 m * 3.3 m                         |
| TOILET     | 2.4 m * 2.9 m                         |
|            |                                       |

1.5 m \* 2.7 m





#### BUILDING TYPE (A) 704 "APARTMENT"

#### $AREA = 198 \text{ m}^2$



| DIMENSIONS                    |
|-------------------------------|
| 3.9 m * 7.9 m                 |
| 3.7 m * 3.1 m                 |
| 4.3 m * 3.6 m                 |
| 3.9 m * 4.1 m                 |
| 3.7 m * 4.7 m                 |
| 4.4 m * 2.9 m + 1.7 m * 1.4 m |
| 2.2 m * 2.0 m                 |
| 3.4 m * 1.9 m                 |
| 3.4 m * 1.3 m                 |
| 1.4 m * 4.0 m                 |
| 1.1 m * 5.0 m                 |
|                               |



# TYPE





### BUILDING TYPE (B) G01 "APARTMENT"

 $AREA = 160 \text{ m}^2$ 



| ROOM       | DIMENSIONS    |
|------------|---------------|
| RECEPTION  | 5.0 m * 3.8 m |
| DINING     | 3.2 m * 3.8 m |
| TERRACE 1  | 6.4 m * 2.1 m |
| G. TOILET  | 2.6 m * 1.4 m |
| KITCHEN    | 4.3 m * 2.5 m |
| LOBBY      | 6.2 m * 1.2 m |
| BEDROOM 1  | 3.9 m * 3.9 m |
| BATHROOM 1 | 2.7 m * 1.8 m |
| BEDROOM 2  | 3.9 m * 3.9 m |
| M.BEDROOM  | 4.0 m * 3.8 m |
| BATHROOM 2 | 2.7 m * 1.8 m |
| TERRACE 2  | 4.1 m * 1.8 m |



#### BUILDING TYPE (B) G02 "APARTMENT"

 $AREA = 152 \text{ m}^2$ 



| ROOM       | DIMENSIONS    |
|------------|---------------|
| RECEPTION  | 3.9 m * 3.8 m |
| DINING     | 3.9 m * 4.6 m |
| TERRACE 1  | 3.5 m * 2.8 m |
| KITCHEN    | 3.0m * 2.6 m  |
| LOBBY      | 6.0 m * 1.2 m |
| B