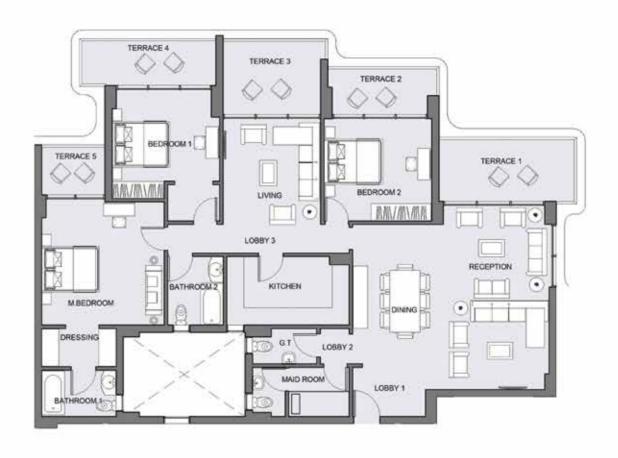

#### BUILDING TYPE (A) G03 "APARTMENT"

 $AREA = 262 \text{ m}^2$ 

| ROOM       | DIMENSIONS                    |
|------------|-------------------------------|
| RECEPTION  | 4.5 m * 6.6 m                 |
| DINING     | 4.1 m * 3.8 m                 |
| LIVING     | 4.2 m * 4.1 m                 |
| M.BEDROOM  | 4.0 m * 4.0 m                 |
| BEDROOM 1  | 4.4 m * 4.2 m                 |
| BEDROOM 2  | 3.8 m * 4.5 m                 |
| MAID ROOM  | 1.8 m * 3.4 m                 |
| KITCHEN    | 2.6 m * 4.1 m                 |
| BATHROOM 1 | 2.0 m * 3.0 m                 |
| BATHROOM 2 | 3.5 m * 2.1 m                 |
| G.TOILET   | 1.3 m * 3.3 m                 |
| DRESSING   | 4.1 m * 1.8 m                 |
| LOBBY 1    | 2.5 m * 2.6 m + 1.3 m * 0.9 m |
| LOBBY 2    | 1.1 m * 8,3 m                 |
| TERRACE 1  | 4.5 m * 2.5 m                 |
| TERRACE 2  | 4.0 m * 2.0 m + 1.2 m * 1.1 m |
| TERRACE 3  | 1.8 m * 4.1 m                 |
| TERRACE 4  | 1.6 m * 5.7 m + 2.5 m * 1.6 m |