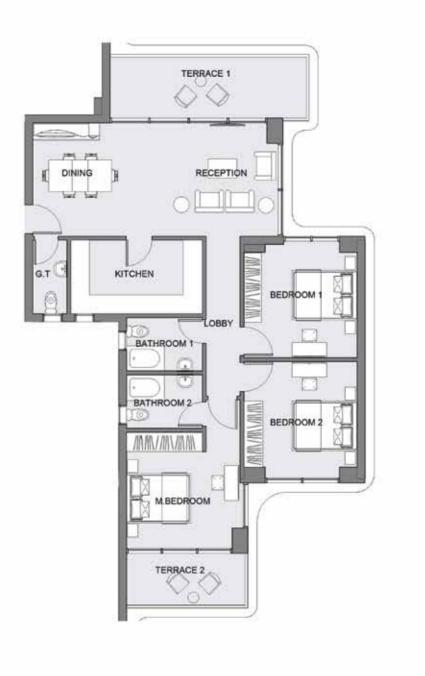

#### BUILDING TYPE (A) G03 "APARTMENT"

 $AREA = 262 \text{ m}^2$ 

| ROOM       | DIMENSIONS                    |
|------------|-------------------------------|
| RECEPTION  | 4.5 m * 6.6 m                 |
| DINING     | 4.1 m * 3.8 m                 |
| LIVING     | 4.2 m * 4.1 m                 |
| M.BEDROOM  | 4.0 m * 4.0 m                 |
| BEDROOM 1  | 4.4 m * 4.2 m                 |
| BEDROOM 2  | 3.8 m * 4.5 m                 |
| MAID ROOM  | 1.8 m * 3.4 m                 |
| KITCHEN    | 2.6 m * 4.1 m                 |
| BATHROOM 1 | 2.0 m * 3.0 m                 |
| BATHROOM 2 | 3.5 m * 2.1 m                 |
| G.TOILET   | 1.3 m * 3.3 m                 |
| DRESSING   | 4.1 m * 1.8 m                 |
| LOBBY 1    | 2.5 m * 2.6 m + 1.3 m * 0.9 m |
| LOBBY 2    | 1.1 m * 8,3 m                 |
| TERRACE 1  | 4.5 m * 2.5 m                 |
| TERRACE 2  | 4.0 m * 2.0 m + 1.2 m * 1.1 m |
| TERRACE 3  | 1.8 m * 4.1 m                 |
| TERRACE 4  | 1.6 m * 5.7 m + 2.5 m * 1.6 m |