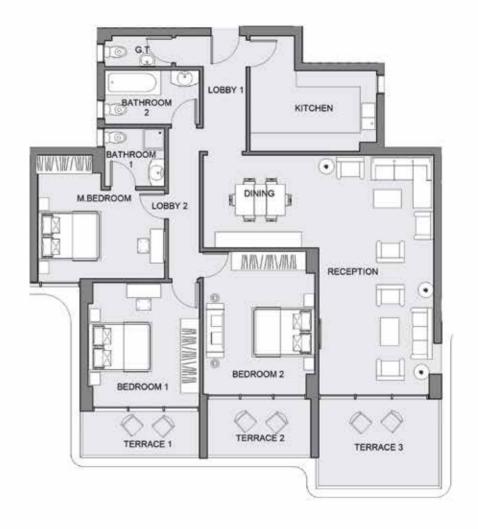

#### BUILDING TYPE (A) G01 "APARTMENT"

 $AREA = 221 \text{ m}^2$ 

| ROOM       | DIMENSIONS                    |
|------------|-------------------------------|
| RECEPTION  | 5.2 m * 6.6 m                 |
| DINING     | 3.4 m * 3.5 m                 |
| M.BEDROOM  | 4.8 m * 4.1 m                 |
| BEDROOM 1  | 4.0 m * 3.8 m                 |
| BEDROOM 2  | 4.0 m * 4.7 m                 |
| KITCHEN    | 4.2 m * 3.4 m                 |
| BATHROOM 1 | 2.0 m * 2.1 m + 1.7 m * 1.1 m |
| BATHROOM 2 | 2.0 m * 2.8 m                 |
| G.TOILET   | 1.5 m * 2.3 m                 |
| LOBBY 1    | 1.4 m * 2.1 m + 2.3 m * 1.5 m |
| LOBBY 2    | 2.3 m * 1.9 m                 |
| LOBBY 3    | 1.1 m * 4.9 m                 |
| TERRACE 1  | 1.8 m * 6.1 m + 1.6 m * 3.9 m |
| TERRACE 2  | 1.8 m * 3.7 m                 |
| TERRACE 3  | 4.5 m * 2.5 m + 1.3 m * 1.0 m |