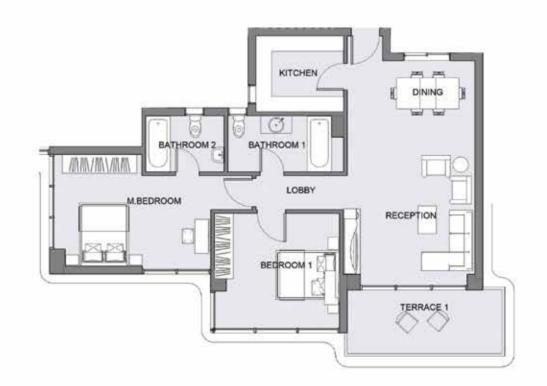

#### BUILDING TYPE (B) 101, 301, 501 "APARTMENT"

AREA = 160 m<sup>2</sup>

| ROOM       | DIMENSIONS    |
|------------|---------------|
| RECEPTION  | 5.0 m * 3.8 m |
| DINING     | 3.2 m * 3.8 m |
| TERRACE 1  | 5.6 m * 2.1 m |
| G. TOILET  | 2.6 m * 1.4 m |
| KITCHEN    | 4.3 m * 2.5 m |
| LOBBY      | 6.2 m * 1.2 m |
| BEDROOM 1  | 3.9 m * 3.9 m |
| BATHROOM 1 | 2.7 m * 1.8 m |
| BEDROOM 2  | 3.9 m * 3.9 m |
| M.BEDROOM  | 4.0 m * 3.8 m |
| BATHROOM 2 | 2.7 m * 1.8 m |
| TERRACE 2  | 4.8 m * 1.8 m |