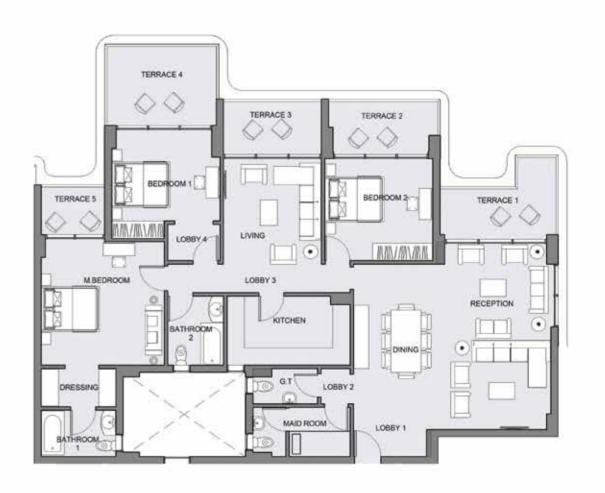

#### BUILDING TYPE (A) G03 "APARTMENT"

 $AREA = 262 \text{ m}^2$ 

| ROOM       | DIMENSIONS                    |
|------------|-------------------------------|
| RECEPTION  | 4.5 m * 6.6 m                 |
| DINING     | 4.1 m * 3.8 m                 |
| LIVING     | 4.2 m * 4.1 m                 |
| M.BEDROOM  | 4.0 m * 4.0 m                 |
| BEDROOM 1  | 4.4 m * 4.2 m                 |
| BEDROOM 2  | 3.8 m * 4.5 m                 |
| MAID ROOM  | 1.8 m * 3.4 m                 |
| KITCHEN    | 2.6 m * 4.1 m                 |
| BATHROOM 1 | 2.0 m * 3.0 m                 |
| BATHROOM 2 | 3.5 m * 2.1 m                 |
| G.TOILET   | 1.3 m * 3.3 m                 |
| DRESSING   | 4.1 m * 1.8 m                 |
| LOBBY 1    | 2.5 m * 2.6 m + 1.3 m * 0.9 m |
| LOBBY 2    | 1.1 m * 8,3 m                 |
| TERRACE 1  | 4.5 m * 2.5 m                 |
| TERRACE 2  | 4.0 m * 2.0 m + 1.2 m * 1.1 m |
| TERRACE 3  | 1.8 m * 4.1 m                 |
| TERRACE 4  | 1.6 m * 5.7 m + 2.5 m * 1.6 m |