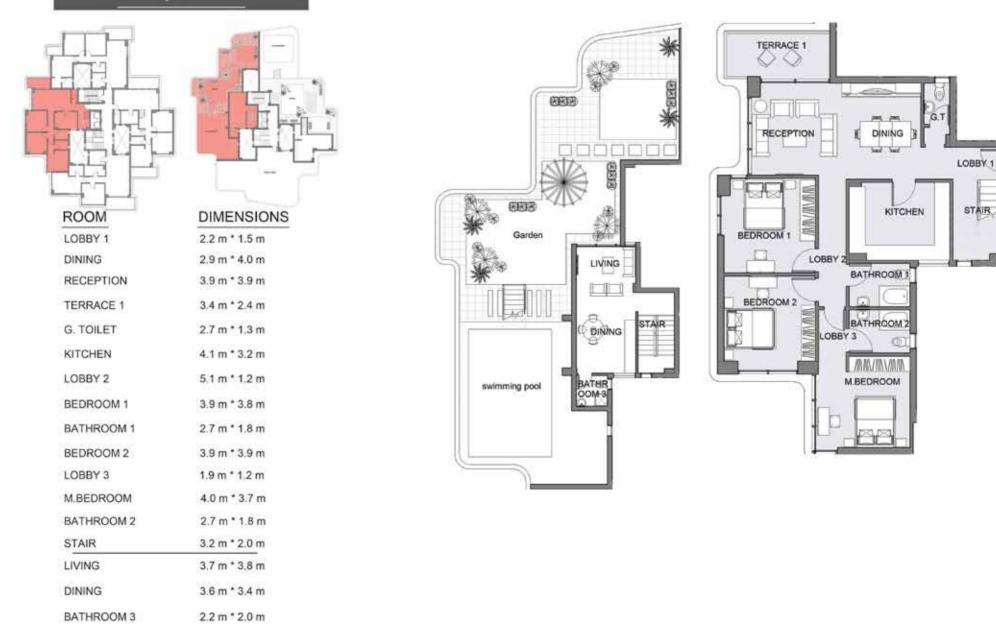

#### BUILDING TYPE (A) G03 "APARTMENT"

 $AREA = 262 \text{ m}^2$ 

| ROOM       | DIMENSIONS                    |
|------------|-------------------------------|
| RECEPTION  | 4.5 m * 6.6 m                 |
| DINING     | 4.1 m * 3.8 m                 |
| LIVING     | 4.2 m * 4.1 m                 |
| M.BEDROOM  | 4.0 m * 4.0 m                 |
| BEDROOM 1  | 4.4 m * 4.2 m                 |
| BEDROOM 2  | 3.8 m * 4.5 m                 |
| MAID ROOM  | 1.8 m * 3.4 m                 |
| KITCHEN    | 2.6 m * 4.1 m                 |
| BATHROOM 1 | 2.0 m * 3.0 m                 |
| BATHROOM 2 | 3.5 m * 2.1 m                 |
| G.TOILET   | 1.3 m * 3.3 m                 |
| DRESSING   | 4.1 m * 1.8 m                 |
| LOBBY 1    | 2.5 m * 2.6 m + 1.3 m * 0.9 m |
| LOBBY 2    | 1.1 m * 8,3 m                 |
| TERRACE 1  | 4.5 m * 2.5 m                 |
| TERRACE 2  | 4.0 m * 2.0 m + 1.2 m * 1.1 m |
| TERRACE 3  | 1.8 m * 4.1 m                 |
| TERRACE 4  | 1.6 m * 5.7 m + 2.5 m * 1.6 m |

#### BUILDING TYPE (A) 103 "APARTMENT"

 $AREA = 262 \text{ m}^2$ 

| ROOM       | DIMENSIONS                    |
|------------|-------------------------------|
| RECEPTION  | 4.5 m * 6.6 m                 |
| DINING     | 4.1 m * 3.8 m                 |
| LIVING     | 4.2 m * 4.1 m                 |
| M.BEDROOM  | 4.0 m * 4.0 m                 |
| BEDROOM 1  | 4.4 m * 4.2 m                 |
| BEDROOM 2  | 3.8 m * 4.5 m                 |
| MAID ROOM  | 1.8 m * 3.4 m                 |
| KITCHEN    | 2.6 m * 4.1 m                 |
| BATHROOM 1 | 2.0 m * 3.0 m                 |
| BATHROOM 2 | 3.5 m * 2.1 m                 |
| G.TOILET   | 3.3 m * 1.3 m                 |
| DRESSING   | 4.1 m * 1.8 m                 |
| LOBBY 1    | 2.5 m * 2.6 m + 1.3 m * 0.9 m |
| LOBBY 2    | 1.1 m * 8.3 m                 |
| TERRACE 1  | 1.9 m * 5.5 m                 |
| TERRACE 2  | 4.6 m * 3.0 m                 |
| TERRACE 3  | 1.8 m * 4.0 m                 |
| TERRACE 4  | 1.6 m * 5.2 m                 |

#### BUILDING TYPE (A) 203,303,603 "APARTMENT"

 $AREA = 262 \text{ m}^2$ 

| ROOM       | DIMENSIONS                    |
|------------|-------------------------------|
| RECEPTION  | 4.5 m * 6.6 m                 |
| DINING     | 4.1 m * 3.8 m                 |
| LIVING     | 4.2 m * 4.1 m                 |
| M.BEDROOM  | 4.0 m * 4.0 m                 |
| BEDROOM 1  | 4.4 m * 4.2 m                 |
| BEDROOM 2  | 3.8 m * 4.5 m                 |
| MAID ROOM  | 1.8 m * 3.4 m                 |
| KITCHEN    | 2.6 m * 4.1 m                 |
| BATHROOM 1 | 2.0 m * 3.0 m                 |
| BATHROOM 2 | 3.5 m * 2.1 m                 |
| G.TOILET   | 1.3 m * 2.4 m                 |
| DRESSING   | 4.1 m * 1.8 m                 |
| LOBBY 1    | 2.5 m * 2.6 m + 1.3 m * 0.9 m |
| LOBBY 2    | 1.1 m * 8.3 m                 |
| TERRACE 1  | 4.5 m * 2.5 m                 |
| TERRACE 2  | 4.0 m * 2.0 m + 1.2 m * 1.0 m |
| TERRACE 3  | 1.7 m * 4.1 m                 |
| TERRACE 4  | 1.5 m * 5.7 m + 2.5 m * 1.6 m |