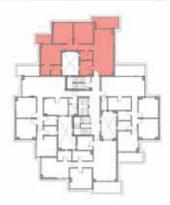

#### BUILDING TYPE (A) G01 "APARTMENT"

 $AREA = 221 \text{ m}^2$ 

| ROOM       | DIMENSIONS                    |
|------------|-------------------------------|
| RECEPTION  | 5.2 m * 6.6 m                 |
| DINING     | 3.4 m * 3.5 m                 |
| M.BEDROOM  | 4.8 m * 4.1 m                 |
| BEDROOM 1  | 4.0 m * 3.8 m                 |
| BEDROOM 2  | 4.0 m * 4.7 m                 |
| KITCHEN    | 4.2 m * 3.4 m                 |
| BATHROOM 1 | 2.0 m * 2.1 m + 1.7 m * 1.1 m |
| BATHROOM 2 | 2.0 m * 2.8 m                 |
| G.TOILET   | 1.5 m * 2.3 m                 |
| LOBBY 1    | 1.4 m * 2.1 m + 2.3 m * 1.5 m |
| LOBBY 2    | 2.3 m * 1.9 m                 |
| LOBBY 3    | 1.1 m * 4.9 m                 |
| TERRACE 1  | 1.8 m * 6.1 m + 1.6 m * 3.9 m |
| TERRACE 2  | 1.8 m * 3.7 m                 |
| TERRACE 3  | 4.5 m * 2.5 m + 1.3 m * 1.0 m |