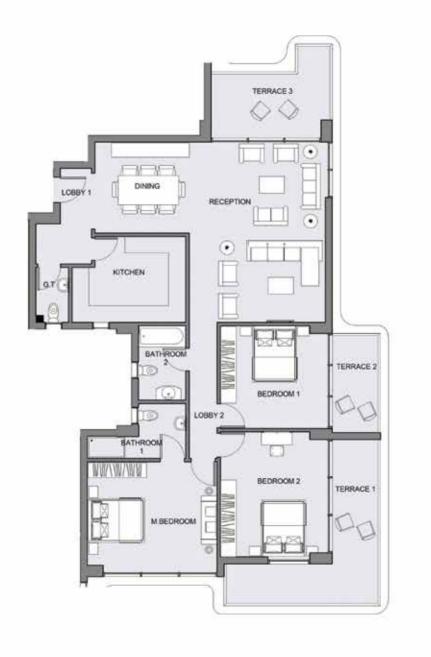

#### BUILDING TYPE (A) G01 "APARTMENT"

 $AREA = 221 \text{ m}^2$ 

| ROOM       | DIMENSIONS                    |
|------------|-------------------------------|
| RECEPTION  | 5.2 m * 6.6 m                 |
| DINING     | 3.4 m * 3.5 m                 |
| M.BEDROOM  | 4.8 m * 4.1 m                 |
| BEDROOM 1  | 4.0 m * 3.8 m                 |
| BEDROOM 2  | 4.0 m * 4.7 m                 |
| KITCHEN    | 4.2 m * 3.4 m                 |
| BATHROOM 1 | 2.0 m * 2.1 m + 1.7 m * 1.1 m |
| BATHROOM 2 | 2.0 m * 2.8 m                 |
| G.TOILET   | 1.5 m * 2.3 m                 |
| LOBBY 1    | 1.4 m * 2.1 m + 2.3 m * 1.5 m |
| LOBBY 2    | 2.3 m * 1.9 m                 |
| LOBBY 3    | 1.1 m * 4.9 m                 |
| TERRACE 1  | 1.8 m * 6.1 m + 1.6 m * 3.9 m |
| TERRACE 2  | 1.8 m * 3.7 m                 |
| TERRACE 3  | 4.5 m * 2.5 m + 1.3 m * 1.0 m |