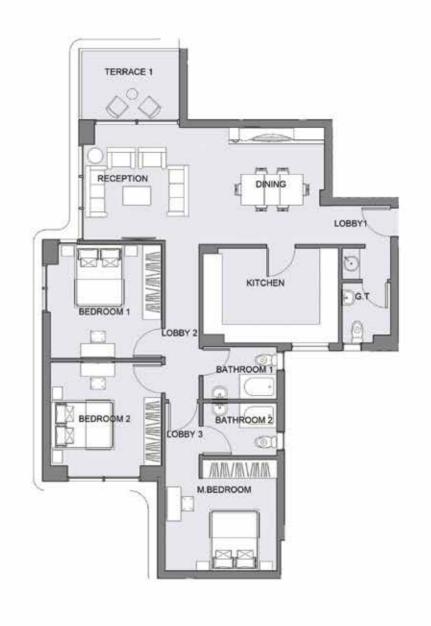

#### BUILDING TYPE (A) G01 "APARTMENT"

 $AREA = 221 \text{ m}^2$ 

| ROOM       | DIMENSIONS                    |
|------------|-------------------------------|
| RECEPTION  | 5.2 m * 6.6 m                 |
| DINING     | 3.4 m * 3.5 m                 |
| M.BEDROOM  | 4.8 m * 4.1 m                 |
| BEDROOM 1  | 4.0 m * 3.8 m                 |
| BEDROOM 2  | 4.0 m * 4.7 m                 |
| KITCHEN    | 4.2 m * 3.4 m                 |
| BATHROOM 1 | 2.0 m * 2.1 m + 1.7 m * 1.1 m |
| BATHROOM 2 | 2.0 m * 2.8 m                 |
| G.TOILET   | 1.5 m * 2.3 m                 |
| LOBBY 1    | 1.4 m * 2.1 m + 2.3 m * 1.5 m |
| LOBBY 2    | 2.3 m * 1.9 m                 |
| LOBBY 3    | 1.1 m * 4.9 m                 |
| TERRACE 1  | 1.8 m * 6.1 m + 1.6 m * 3.9 m |
| TERRACE 2  | 1.8 m * 3.7 m                 |
| TERRACE 3  | 4.5 m * 2.5 m + 1.3 m * 1.0 m |