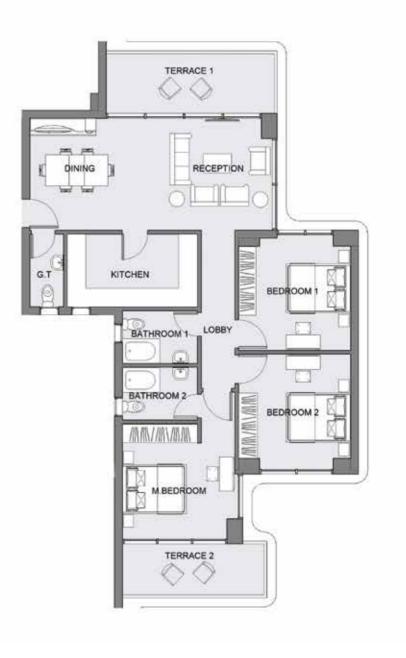

#### BUILDING TYPE (A) G03 "APARTMENT"

 $AREA = 262 \text{ m}^2$ 

| ROOM       | DIMENSIONS                    |
|------------|-------------------------------|
| RECEPTION  | 4.5 m * 6.6 m                 |
| DINING     | 4.1 m * 3.8 m                 |
| LIVING     | 4.2 m * 4.1 m                 |
| M.BEDROOM  | 4.0 m * 4.0 m                 |
| BEDROOM 1  | 4.4 m * 4.2 m                 |
| BEDROOM 2  | 3.8 m * 4.5 m                 |
| MAID ROOM  | 1.8 m * 3.4 m                 |
| KITCHEN    | 2.6 m * 4.1 m                 |
| BATHROOM 1 | 2.0 m * 3.0 m                 |
| BATHROOM 2 | 3.5 m * 2.1 m                 |
| G.TOILET   | 1.3 m * 3.3 m                 |
| DRESSING   | 4.1 m * 1.8 m                 |
| LOBBY 1    | 2.5 m * 2.6 m + 1.3 m * 0.9 m |
| LOBBY 2    | 1.1 m * 8,3 m                 |
| TERRACE 1  | 4.5 m * 2.5 m                 |
| TERRACE 2  | 4.0 m * 2.0 m + 1.2 m * 1.1 m |
| TERRACE 3  | 1.8 m * 4.1 m                 |
| TERRACE 4  | 1.6 m * 5.7 m + 2.5 m * 1.6 m |