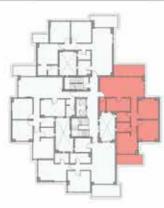

#### BUILDING TYPE (A) G03 "APARTMENT"

 $AREA = 262 \text{ m}^2$ 

| ROOM       | DIMENSIONS                    |
|------------|-------------------------------|
| RECEPTION  | 4.5 m * 6.6 m                 |
| DINING     | 4.1 m * 3.8 m                 |
| LIVING     | 4.2 m * 4.1 m                 |
| M.BEDROOM  | 4.0 m * 4.0 m                 |
| BEDROOM 1  | 4.4 m * 4.2 m                 |
| BEDROOM 2  | 3.8 m * 4.5 m                 |
| MAID ROOM  | 1.8 m * 3.4 m                 |
| KITCHEN    | 2.6 m * 4.1 m                 |
| BATHROOM 1 | 2.0 m * 3.0 m                 |
| BATHROOM 2 | 3.5 m * 2.1 m                 |
| G.TOILET   | 1.3 m * 3.3 m                 |
| DRESSING   | 4.1 m * 1.8 m                 |
| LOBBY 1    | 2.5 m * 2.6 m + 1.3 m * 0.9 m |
| LOBBY 2    | 1.1 m * 8,3 m                 |
| TERRACE 1  | 4.5 m * 2.5 m                 |
| TERRACE 2  | 4.0 m * 2.0 m + 1.2 m * 1.1 m |
| TERRACE 3  | 1.8 m * 4.1 m                 |
| TERRACE 4  | 1.6 m * 5.7 m + 2.5 m * 1.6 m |