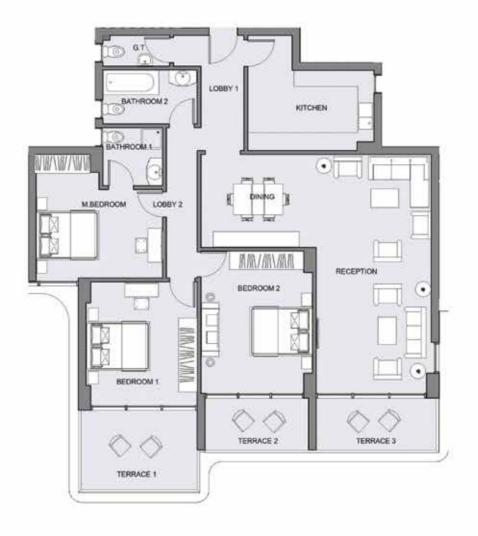

#### BUILDING TYPE (A) 203,303,603 "APARTMENT"

 $AREA = 262 \text{ m}^2$ 

| ROOM       | DIMENSIONS                    |
|------------|-------------------------------|
| RECEPTION  | 4.5 m * 6.6 m                 |
| DINING     | 4.1 m * 3.8 m                 |
| LIVING     | 4.2 m * 4.1 m                 |
| M.BEDROOM  | 4.0 m * 4.0 m                 |
| BEDROOM 1  | 4.4 m * 4.2 m                 |
| BEDROOM 2  | 3.8 m * 4.5 m                 |
| MAID ROOM  | 1.8 m * 3.4 m                 |
| KITCHEN    | 2.6 m * 4.1 m                 |
| BATHROOM 1 | 2.0 m * 3.0 m                 |
| BATHROOM 2 | 3.5 m * 2.1 m                 |
| G.TOILET   | 1.3 m * 2.4 m                 |
| DRESSING   | 4.1 m * 1.8 m                 |
| LOBBY 1    | 2.5 m * 2.6 m + 1.3 m * 0.9 m |
| LOBBY 2    | 1.1 m * 8.3 m                 |
| TERRACE 1  | 4.5 m * 2.5 m                 |
| TERRACE 2  | 4.0 m * 2.0 m + 1.2 m * 1.0 m |
| TERRACE 3  | 1.7 m * 4.1 m                 |
| TERRACE 4  | 1.5 m * 5.7 m + 2.5 m * 1.6 m |