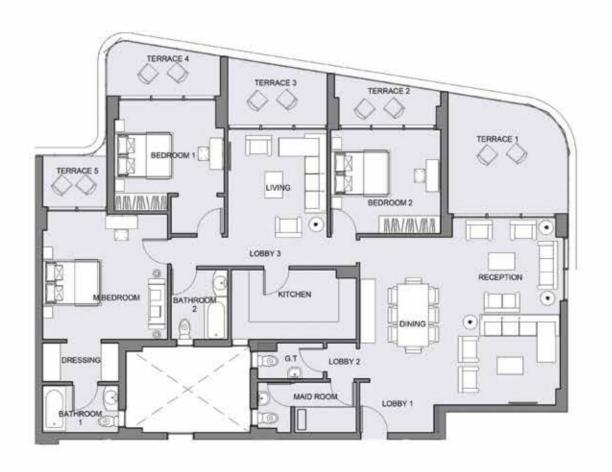

#### BUILDING TYPE (A) G03 "APARTMENT"

 $AREA = 262 \text{ m}^2$ 

| ROOM       | DIMENSIONS                    |
|------------|-------------------------------|
| RECEPTION  | 4.5 m * 6.6 m                 |
| DINING     | 4.1 m * 3.8 m                 |
| LIVING     | 4.2 m * 4.1 m                 |
| M.BEDROOM  | 4.0 m * 4.0 m                 |
| BEDROOM 1  | 4.4 m * 4.2 m                 |
| BEDROOM 2  | 3.8 m * 4.5 m                 |
| MAID ROOM  | 1.8 m * 3.4 m                 |
| KITCHEN    | 2.6 m * 4.1 m                 |
| BATHROOM 1 | 2.0 m * 3.0 m                 |
| BATHROOM 2 | 3.5 m * 2.1 m                 |
| G.TOILET   | 1.3 m * 3.3 m                 |
| DRESSING   | 4.1 m * 1.8 m                 |
| LOBBY 1    | 2.5 m * 2.6 m + 1.3 m * 0.9 m |
| LOBBY 2    | 1.1 m * 8,3 m                 |
| TERRACE 1  | 4.5 m * 2.5 m                 |
| TERRACE 2  | 4.0 m * 2.0 m + 1.2 m * 1.1 m |
| TERRACE 3  | 1.8 m * 4.1 m                 |
| TERRACE 4  | 1.6 m * 5.7 m + 2.5 m * 1.6 m |