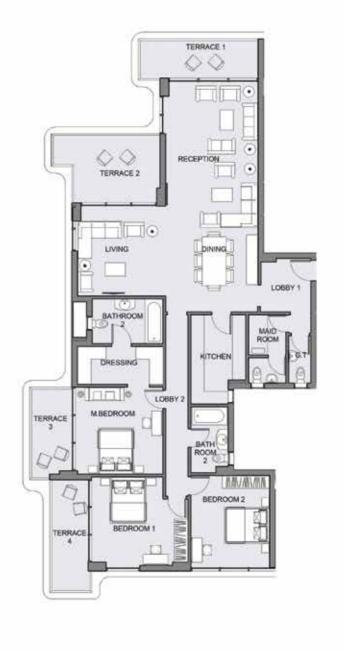

#### BUILDING TYPE (A) G03 "APARTMENT"

 $AREA = 262 \text{ m}^2$ 

| ROOM       | DIMENSIONS                    |
|------------|-------------------------------|
| RECEPTION  | 4.5 m * 6.6 m                 |
| DINING     | 4.1 m * 3.8 m                 |
| LIVING     | 4.2 m * 4.1 m                 |
| M.BEDROOM  | 4.0 m * 4.0 m                 |
| BEDROOM 1  | 4.4 m * 4.2 m                 |
| BEDROOM 2  | 3.8 m * 4.5 m                 |
| MAID ROOM  | 1.8 m * 3.4 m                 |
| KITCHEN    | 2.6 m * 4.1 m                 |
| BATHROOM 1 | 2.0 m * 3.0 m                 |
| BATHROOM 2 | 3.5 m * 2.1 m                 |
| G.TOILET   | 1.3 m * 3.3 m                 |
| DRESSING   | 4.1 m * 1.8 m                 |
| LOBBY 1    | 2.5 m * 2.6 m + 1.3 m * 0.9 m |
| LOBBY 2    | 1.1 m * 8,3 m                 |
| TERRACE 1  | 4.5 m * 2.5 m                 |
| TERRACE 2  | 4.0 m * 2.0 m + 1.2 m * 1.1 m |
| TERRACE 3  | 1.8 m * 4.1 m                 |
| TERRACE 4  | 1.6 m * 5.7 m + 2.5 m * 1.6 m |