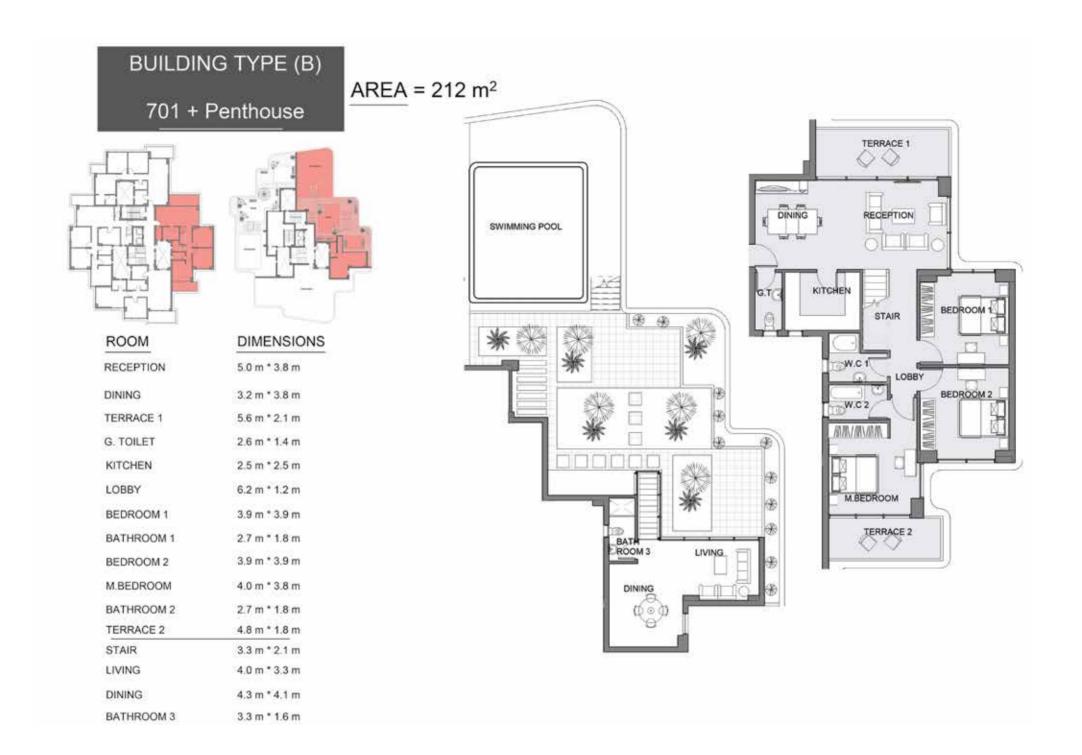

#### BUILDING TYPE (A) 701+penthouse $AREA = 273 \text{ m}^2$ TERRACE DINING RECEPTION SEE DIMENSIONS ROOM ROOF GARDEN RECEPTION 5.2 m \* 6.6 m BEE DINING 3.4 m \* 3.5 m + 1.8 m \* 3.2 m (st) M.BEDROOM 4.8 m \* 4.1 m BEDROOM 1 4.0 m \* 3.8 m BEDROOM 1 4.0 m \* 4.7 m BEDROOM 2 KITCHEN 1 3.4 m \* 2.4 m BATHROOM 1 BATHROOM 1 2.0 m \* 2.1 m + 1.7 m \* 1.1 m BEDROOM 2 BATHROOM 2 2.0 m \* 2.8 m TERRACE M.BEDROOM G.TOILET 1.5 m \* 2.3 m STAIR 3.2 m \* 2.1 m LOBBY 1 1.4 m \* 2.1 m + 2.3 m \* 1.5 m SWIMMING POOL LOBBY 2 1.1 m \* 4.9 m 4.0 m × 6.0 m TERRACE 1 1.8 m \* 6.1 m + 1.6 m \* 3.9 m TERRACE 2 1.8 m \* 3.7 m TERRACE 3 4.5 m \* 2.5 m + 1.3 m \* 1.0 m CEE LIVING 5.2 m \* 3.6 m , 3.3 m \* 3.0 m CHARLES KITCHEN 2 2.5 m \* 1.6 m

TOILET

1.6 m \* 2.8 m