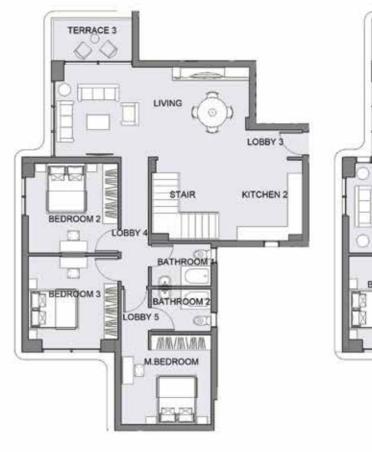

#### BUILDING TYPE (A) G03 "APARTMENT"

 $AREA = 262 \text{ m}^2$ 

| ROOM       | DIMENSIONS                    |
|------------|-------------------------------|
| RECEPTION  | 4.5 m * 6.6 m                 |
| DINING     | 4.1 m * 3.8 m                 |
| LIVING     | 4.2 m * 4.1 m                 |
| M.BEDROOM  | 4.0 m * 4.0 m                 |
| BEDROOM 1  | 4.4 m * 4.2 m                 |
| BEDROOM 2  | 3.8 m * 4.5 m                 |
| MAID ROOM  | 1.8 m * 3.4 m                 |
| KITCHEN    | 2.6 m * 4.1 m                 |
| BATHROOM 1 | 2.0 m * 3.0 m                 |
| BATHROOM 2 | 3.5 m * 2.1 m                 |
| G.TOILET   | 1.3 m * 3.3 m                 |
| DRESSING   | 4.1 m * 1.8 m                 |
| LOBBY 1    | 2.5 m * 2.6 m + 1.3 m * 0.9 m |
| LOBBY 2    | 1.1 m * 8,3 m                 |
| TERRACE 1  | 4.5 m * 2.5 m                 |
| TERRACE 2  | 4.0 m * 2.0 m + 1.2 m * 1.1 m |
| TERRACE 3  | 1.8 m * 4.1 m                 |
| TERRACE 4  | 1.6 m * 5.7 m + 2.5 m * 1.6 m |