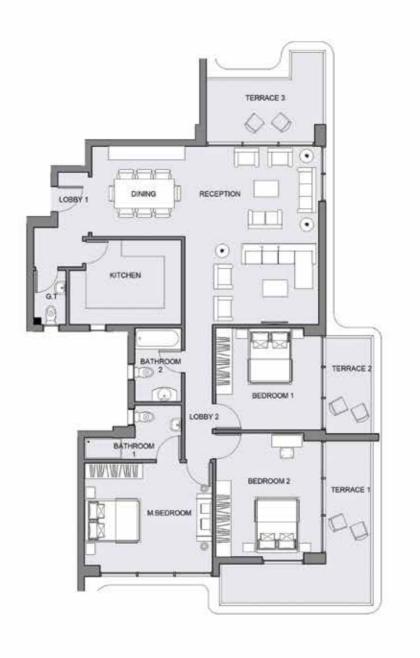

#### BUILDING TYPE (A) G01 "APARTMENT"

 $AREA = 221 \text{ m}^2$ 

| ROOM       | DIMENSIONS                    |
|------------|-------------------------------|
| RECEPTION  | 5.2 m * 6.6 m                 |
| DINING     | 3.4 m * 3.5 m                 |
| M.BEDROOM  | 4.8 m * 4.1 m                 |
| BEDROOM 1  | 4.0 m * 3.8 m                 |
| BEDROOM 2  | 4.0 m * 4.7 m                 |
| KITCHEN    | 4.2 m * 3.4 m                 |
| BATHROOM 1 | 2.0 m * 2.1 m + 1.7 m * 1.1 m |
| BATHROOM 2 | 2.0 m * 2.8 m                 |
| G.TOILET   | 1.5 m * 2.3 m                 |
| LOBBY 1    | 1.4 m * 2.1 m + 2.3 m * 1.5 m |
| LOBBY 2    | 2.3 m * 1.9 m                 |
| LOBBY 3    | 1.1 m * 4.9 m                 |
| TERRACE 1  | 1.8 m * 6.1 m + 1.6 m * 3.9 m |
| TERRACE 2  | 1.8 m * 3.7 m                 |
| TERRACE 3  | 4.5 m * 2.5 m + 1.3 m * 1.0 m |