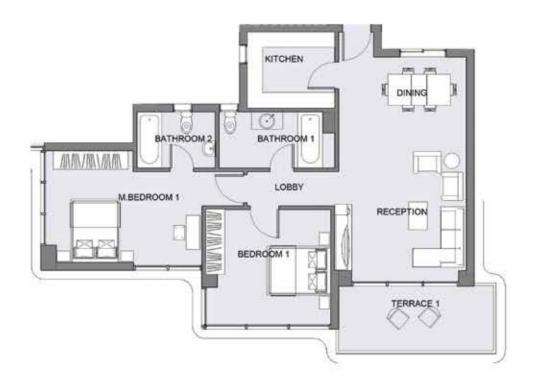

#### BUILDING TYPE (A) G04 "APARTMENT"

 $AREA = 117 \text{ m}^2$ 

| ROOM       | DIMENSIONS                    |
|------------|-------------------------------|
| RECEPTION  | 3.9 m * 3.8 m                 |
| DINING     | 3.8 m * 3.1 m                 |
| BEDROOM 1  | 3.8 m * 4.7 m                 |
| BEDROOM 2  | 3.9 m * 4.0 m                 |
| KITCHEN    | 4.7 m * 3.1 m + 2.0 m * 1.6 m |
| BATHROOM 1 | 2.6 m * 2.5 m                 |
| G.TOILET   | 2.8 m * 1.0 m                 |
| LOBBY 1    | 1.8 m * 1.0 m                 |
| LOBBY 2    | 1.3 m * 2.5 m                 |
| TERRACE    | 3.8 m * 2.1 m                 |
|            |                               |

#### $AREA = 198 \text{ m}^2$

| ROOM       | DIMENSIONS                    |
|------------|-------------------------------|
| RECEPTION  | 3.9 m * 7.9 m                 |
| DINING     | 3.7 m * 3.1 m                 |
| M.BEDROOM  | 4.3 m * 3.6 m                 |
| BEDROOM 1  | 3.9 m * 4.1 m                 |
| BEDROOM 2  | 3.7 m * 4.7 m                 |
| KITCHEN    | 4.4 m * 2.9 m + 1.7 m * 1.4 m |
| BATHROOM 1 | 2.2 m * 2.0 m                 |
| BATHROOM 2 | 3.4 m * 1.9 m                 |
| G.TOILET   | 3.4 m * 1.3 m                 |
| LOBBY 1    | 1.4 m * 4.0 m                 |
| LOBBY 2    | 1.1 m * 5.0 m                 |
| TERRACE 1  | 4.0 m * 2.7 m                 |
| TERRACE 2  | 3.6 m * 1.8 m                 |
| TERRACE 3  | 1.8 m * 4.1 m                 |

#### $AREA = 198 \text{ m}^2$

| ROOM       | DIMENSIONS                    |
|------------|-------------------------------|
| RECEPTION  | 3.9 m * 7.9 m                 |
| DINING     | 3.7 m * 3.1 m                 |
| M.BEDROOM  | 4.3 m * 3.6 m                 |
| BEDROOM 1  | 3.9 m * 4.1 m                 |
| BEDROOM 2  | 3.7 m * 4.7 m                 |
| KITCHEN    | 4.4 m * 2.9 m + 1.7 m * 1.4 m |
| BATHROOM 1 | 2.2 m * 2.0 m                 |
| BATHROOM 2 | 3.4 m * 1.9 m                 |
| G.TOILET   | 3.4 m * 1.3 m                 |
| LOBBY 1    | 1.4 m * 4.0 m                 |
| LOBBY 2    | 1.1 m * 5.0 m                 |
| TERRACE 1  | 4.0 m * 1.6 m                 |
| TERRACE 2  | 3.6 m * 2.0 m                 |
| TERRACE 3  | 2.9 m * 4.1 m                 |

#### $AREA = 198 \text{ m}^2$

| DIMENSIONS                    |
|-------------------------------|
| 3.9 m * 7.9 m                 |
| 3.7 m * 3.1 m                 |
| 4.3 m * 3.6 m                 |
| 3.9 m * 4.1 m                 |
| 3.7 m * 4.7 m                 |
| 4.4 m * 2.9 m + 1.7 m * 1.4 m |
| 2.2 m * 2.0 m                 |
| 3.4 m * 1.9 m                 |
| 3.4 m * 1.3 m                 |
| 1.4 m * 4.0 m                 |
| 1.1 m * 5.0 m                 |
|                               |