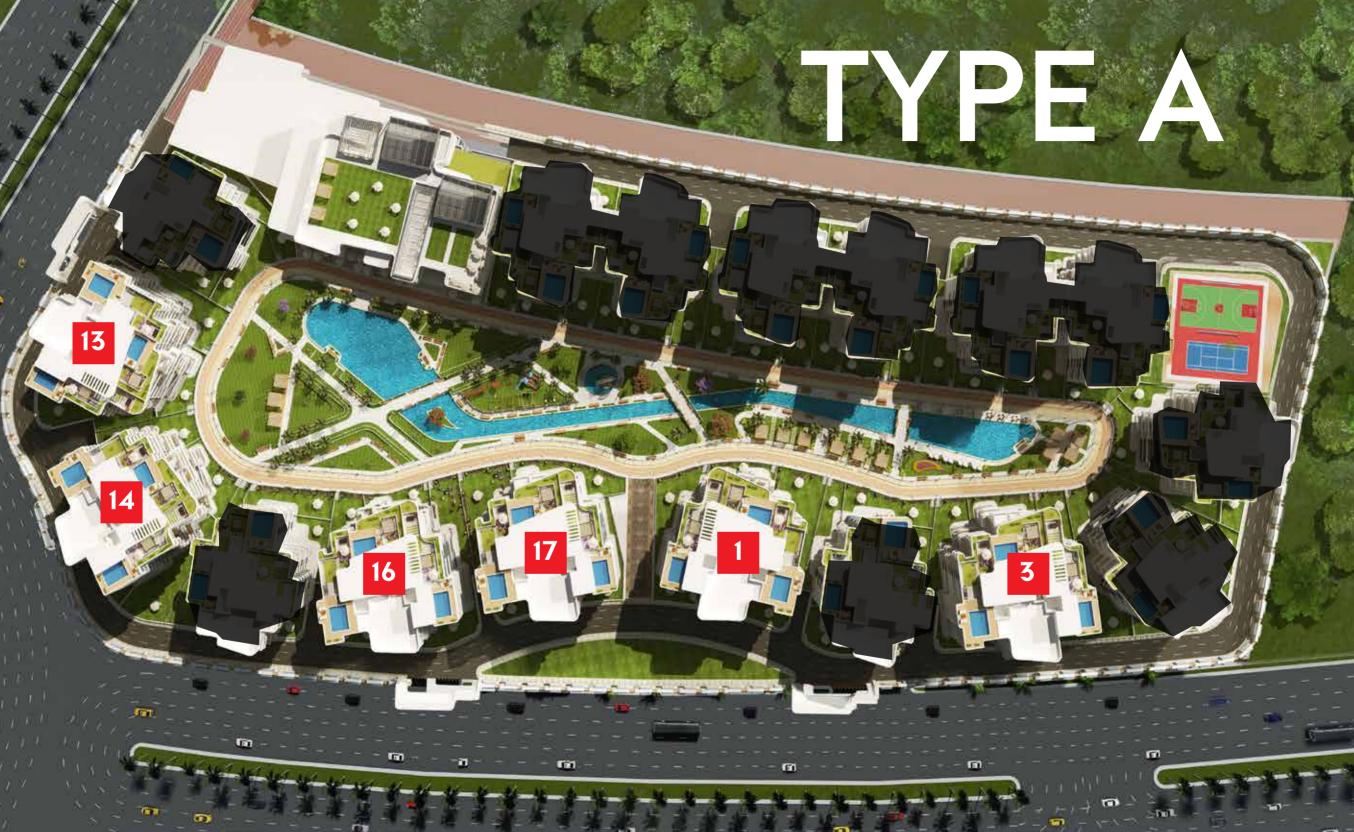

## SERRANO NEW CAPITAL TECHNICAL BROCHURE

SERRANO was born out of experience and our belief that there is an ever-increasing need for family-friendly communities

that prize nature, space and the outdoors.

Set amongst the many parks and green space at NEW CAPITAL, we bring you an elegant collection of garden exclusive apartments and penthouses within arm's reach of nature.

#### Facts & Figures:

New Capital, R7

- Smart City
- •Unit Types: Apartments, Duplexes, Penthouses

#### Amenities:

- •Security 24/7
- •Private parking areas •Private Pools
- Wide Kids Area with water features
- Sports Area
- Dedicated jogging and bicycle lanes
- •Gym & Fitness
- Spa
- Cafes
- Restaurants
- Medical center
- Library

### MASTERPLAN



# TYPE





#### BUILDING TYPE (A) G01 "APARTMENT"

 $AREA = 221 \text{ m}^2$ 



| ROOM       | DIMENSIONS                    |
|------------|-------------------------------|
| RECEPTION  | 5.2 m * 6.6 m                 |
| DINING     | 3.4 m * 3.5 m                 |
| M.BEDROOM  | 4.8 m * 4.1 m                 |
| BEDROOM 1  | 4.0 m * 3.8 m                 |
| BEDROOM 2  | 4.0 m * 4.7 m                 |
| KITCHEN    | 4.2 m * 3.4 m                 |
| BATHROOM 1 | 2.0 m * 2.1 m + 1.7 m * 1.1 m |
| BATHROOM 2 | 2.0 m * 2.8 m                 |
| G.TOILET   | 1.5 m * 2.3 m                 |
| LOBBY 1    | 1.4 m * 2.1 m + 2.3 m * 1.5 m |
| LOBBY 2    | 2.3 m * 1.9 m                 |
| LOBBY 3    | 1.1 m * 4.9 m                 |
| TERRACE 1  | 1.8 m * 6.1 m + 1.6 m * 3.9 m |
| TERRACE 2  | 1.8 m