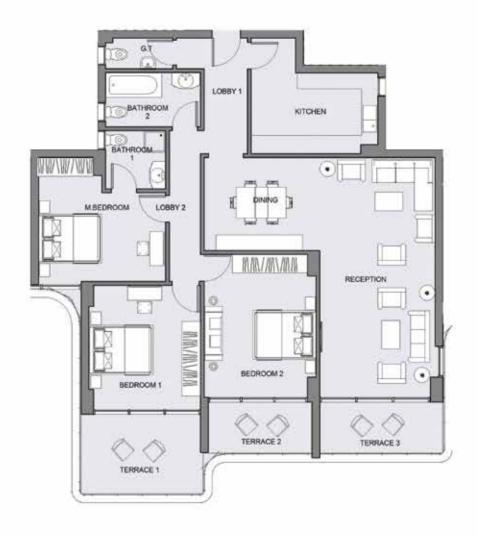

#### BUILDING TYPE (B) 201, 401, 601 "APARTMENT"

AREA = 160 m<sup>2</sup>

| ROOM       | DIMENSIONS    |
|------------|---------------|
| RECEPTION  | 5.0 m * 3.8 m |
| DINING     | 3.2 m * 3.8 m |
| TERRACE 1  | 6.4 m * 2.1 m |
| G. TOILET  | 2.6 m * 1.4 m |
| KITCHEN    | 4.3 m * 2.5 m |
| LOBBY      | 6.2 m * 1.2 m |
| BEDROOM 1  | 3,9 m * 3.9 m |
| BATHROOM 1 | 2.7 m * 1.8 m |
| BEDROOM 2  | 3.9 m * 3.9 m |
| M.BEDROOM  | 4.0 m * 3.8 m |
| BATHROOM 2 | 2.7 m * 1.8 m |
| TERRACE 2  | 4.1 m * 1.8 m |

#### BUILDING TYPE (B) 101, 301, 501 "APARTMENT"

AREA = 160 m<sup>2</sup>

| ROOM       | DIMENSIONS    |
|------------|---------------|
| RECEPTION  | 5.0 m * 3.8 m |
| DINING     | 3.2 m * 3.8 m |
| TERRACE 1  | 5.6 m * 2.1 m |
| G. TOILET  | 2.6 m * 1.4 m |
| KITCHEN    | 4.3 m * 2.5 m |
| LOBBY      | 6.2 m * 1.2 m |
| BEDROOM 1  | 3.9 m * 3.9 m |
| BATHROOM 1 | 2.7 m * 1.8 m |
| BEDROOM 2  | 3.9 m * 3.9 m |
| M.BEDROOM  | 4.0 m * 3.8 m |
| BATHROOM 2 | 2.7 m * 1.8 m |
| TERRACE 2  | 4.8 m * 1.8 m |

#### BUILDING TYPE (B) 102,302,502 "APARTMENT"

| ROOM       | DIMENSIONS    |
|------------|---------------|
| RECEPTION  | 3.9 m * 3.8 m |
| DINING     | 3.9 m * 4.6 m |
| TERRACE 1  | 4.5 m * 2.2 m |
| KITCHEN    | 3.0m * 2.6 m  |
| LOBBY      | 6.0 m * 1.2 m |
| BEDROOM 1  | 4.0 m * 3.7 m |
| BATHROOM 1 | 2.6 m * 1.8 m |
| BEDROOM 2  | 4.0 m * 3.8 m |
| M.BEDROOM  | 4.1 m * 3.8 m |
| BATHROOM 2 | 2.1 m * 2.0 m |
| DRESSING   | 2.0 m * 1.9 m |
| TERRACE 2  | 3.0 m * 1.7 m |

### BUILDING TYPE (B) 103, 303, 503

"APARTMENT"

| ROOM       | DIMENSIONS    |
|------------|---------------|
| RECEPTION  | 3.9 m * 3.9 m |
| DINING     | 4.3 m * 4.0 m |
| TERRACE 1  | 3.4 m * 2.4 m |
| G. TOILET  | 3.4 m * 1.9 m |
| KITCHEN    | 4.5 m * 3.2 m |
| LOBBY 2    | 5.1 m * 1.2 m |
| BEDROOM 1  | 3.9 m * 3.8 m |
| BATHROOM 1 | 2.7 m * 1.8 m |
| BEDROOM 2  | 3.9 m * 3.9 m |
| LOBBY 3    | 1.9 m * 1.2 m |
| M.BEDROOM  | 4.0 m * 3.7 m |
| BATHROOM 2 | 2.7 m * 1.8 m |

#### BUILDING TYPE (B) 104, 304, 504 "APARTMENT"

| ROOM       | DIMENSIONS                    |
|------------|-------------------------------|
| RECEPTION  | 4.1 m * 3.6 m                 |
| DINING     | 4.3 m * 3.9 m                 |
| TERRACE 1  | 5.2 m * 2.2 m                 |
| KITCHEN    | 3.1 m * 2.6 m                 |
| LOBBY      | 4.4 m * 1.3 m                 |
| BEDROOM 1  | 4.0 m * 3.9 m                 |
| BATHROOM 1 | 3.8 m * 1.9 m                 |
| M.BEDROOM  | 3.9 m * 3.0 m + 2.4 m * 3.2 m |
| BATHROOM 2 | 2.7 m * 2.1 m                 |