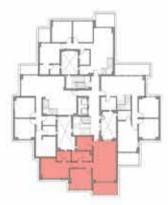

#### BUILDING TYPE (A) G01 "APARTMENT"

 $AREA = 221 \text{ m}^2$ 

| ROOM       | DIMENSIONS                    |
|------------|-------------------------------|
| RECEPTION  | 5.2 m * 6.6 m                 |
| DINING     | 3.4 m * 3.5 m                 |
| M.BEDROOM  | 4.8 m * 4.1 m                 |
| BEDROOM 1  | 4.0 m * 3.8 m                 |
| BEDROOM 2  | 4.0 m * 4.7 m                 |
| KITCHEN    | 4.2 m * 3.4 m                 |
| BATHROOM 1 | 2.0 m * 2.1 m + 1.7 m * 1.1 m |
| BATHROOM 2 | 2.0 m * 2.8 m                 |
| G.TOILET   | 1.5 m * 2.3 m                 |
| LOBBY 1    | 1.4 m * 2.1 m + 2.3 m * 1.5 m |
| LOBBY 2    | 2.3 m * 1.9 m                 |
| LOBBY 3    | 1.1 m * 4.9 m                 |
| TERRACE 1  | 1.8 m * 6.1 m + 1.6 m * 3.9 m |
| TERRACE 2  | 1.8 m * 3.7 m                 |
| TERRACE 3  | 4.5 m * 2.5 m + 1.3 m * 1.0 m |