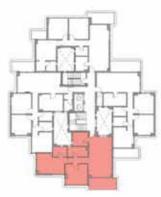

#### BUILDING TYPE (B) 101, 301, 501 "APARTMENT"

AREA = 160 m<sup>2</sup>

| ROOM       | DIMENSIONS    |
|------------|---------------|
| RECEPTION  | 5.0 m * 3.8 m |
| DINING     | 3.2 m * 3.8 m |
| TERRACE 1  | 5.6 m * 2.1 m |
| G. TOILET  | 2.6 m * 1.4 m |
| KITCHEN    | 4.3 m * 2.5 m |
| LOBBY      | 6.2 m * 1.2 m |
| BEDROOM 1  | 3.9 m * 3.9 m |
| BATHROOM 1 | 2.7 m * 1.8 m |
| BEDROOM 2  | 3.9 m * 3.9 m |
| M.BEDROOM  | 4.0 m * 3.8 m |
| BATHROOM 2 | 2.7 m * 1.8 m |
| TERRACE 2  | 4.8 m * 1.8 m |