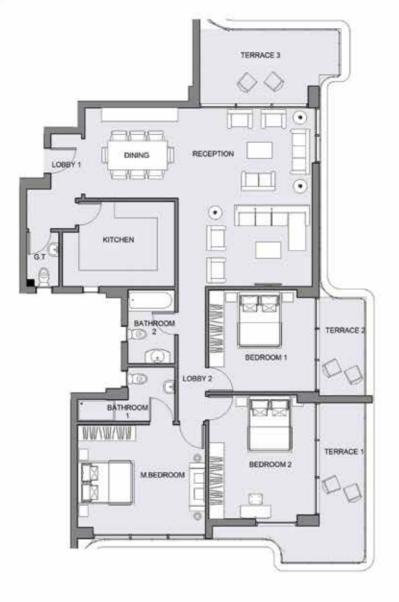

#### BUILDING TYPE (A) G01 "APARTMENT"

 $AREA = 221 \text{ m}^2$ 

| ROOM       | DIMENSIONS                    |
|------------|-------------------------------|
| RECEPTION  | 5.2 m * 6.6 m                 |
| DINING     | 3.4 m * 3.5 m                 |
| M.BEDROOM  | 4.8 m * 4.1 m                 |
| BEDROOM 1  | 4.0 m * 3.8 m                 |
| BEDROOM 2  | 4.0 m * 4.7 m                 |
| KITCHEN    | 4.2 m * 3.4 m                 |
| BATHROOM 1 | 2.0 m * 2.1 m + 1.7 m * 1.1 m |
| BATHROOM 2 | 2.0 m * 2.8 m                 |
| G.TOILET   | 1.5 m * 2.3 m                 |
| LOBBY 1    | 1.4 m * 2.1 m + 2.3 m * 1.5 m |
| LOBBY 2    | 2.3 m * 1.9 m                 |
| LOBBY 3    | 1.1 m * 4.9 m                 |
| TERRACE 1  | 1.8 m * 6.1 m + 1.6 m * 3.9 m |
| TERRACE 2  | 1.8 m * 3.7 m                 |
| TERRACE 3  | 4.5 m * 2.5 m + 1.3 m * 1.0 m |