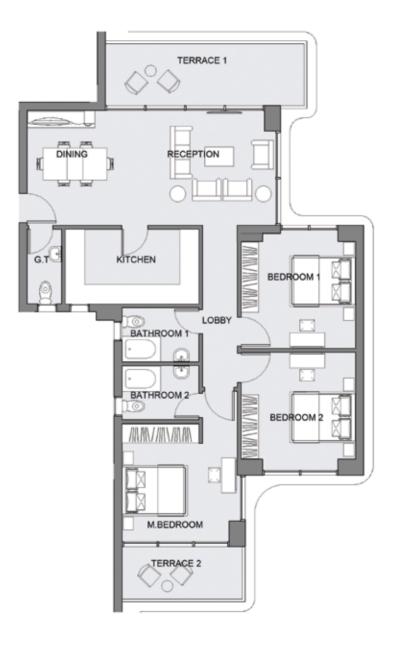

#### BUILDING TYPE (A) G01 "APARTMENT"

 $AREA = 221 \text{ m}^2$ 

| ROOM       | DIMENSIONS                    |
|------------|-------------------------------|
| RECEPTION  | 5.2 m * 6.6 m                 |
| DINING     | 3.4 m * 3.5 m                 |
| M.BEDROOM  | 4.8 m * 4.1 m                 |
| BEDROOM 1  | 4.0 m * 3.8 m                 |
| BEDROOM 2  | 4.0 m * 4.7 m                 |
| KITCHEN    | 4.2 m * 3.4 m                 |
| BATHROOM 1 | 2.0 m * 2.1 m + 1.7 m * 1.1 m |
| BATHROOM 2 | 2.0 m * 2.8 m                 |
| G.TOILET   | 1.5 m * 2.3 m                 |
| LOBBY 1    | 1.4 m * 2.1 m + 2.3 m * 1.5 m |
| LOBBY 2    | 2.3 m * 1.9 m                 |
| LOBBY 3    | 1.1 m * 4.9 m                 |
| TERRACE 1  | 1.8 m * 6.1 m + 1.6 m * 3.9 m |
| TERRACE 2  | 1.8 m * 3.7 m                 |
| TERRACE 3  | 4.5 m * 2.5 m + 1.3 m * 1.0 m |