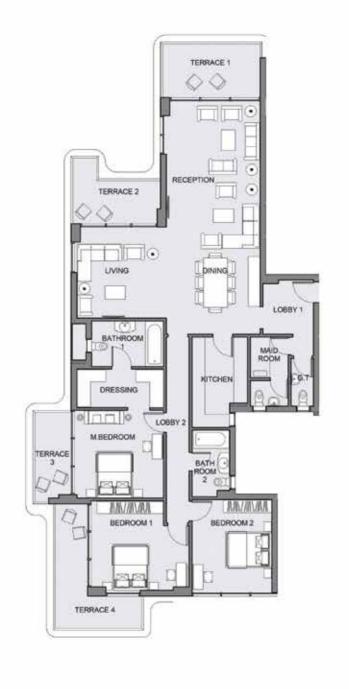

#### BUILDING TYPE (A) G03 "APARTMENT"

 $AREA = 262 \text{ m}^2$ 

| ROOM       | DIMENSIONS                    |
|------------|-------------------------------|
| RECEPTION  | 4.5 m * 6.6 m                 |
| DINING     | 4.1 m * 3.8 m                 |
| LIVING     | 4.2 m * 4.1 m                 |
| M.BEDROOM  | 4.0 m * 4.0 m                 |
| BEDROOM 1  | 4.4 m * 4.2 m                 |
| BEDROOM 2  | 3.8 m * 4.5 m                 |
| MAID ROOM  | 1.8 m * 3.4 m                 |
| KITCHEN    | 2.6 m * 4.1 m                 |
| BATHROOM 1 | 2.0 m * 3.0 m                 |
| BATHROOM 2 | 3.5 m * 2.1 m                 |
| G.TOILET   | 1.3 m * 3.3 m                 |
| DRESSING   | 4.1 m * 1.8 m                 |
| LOBBY 1    | 2.5 m * 2.6 m + 1.3 m * 0.9 m |
| LOBBY 2    | 1.1 m * 8,3 m                 |
| TERRACE 1  | 4.5 m * 2.5 m                 |
| TERRACE 2  | 4.0 m * 2.0 m + 1.2 m * 1.1 m |
| TERRACE 3  | 1.8 m * 4.1 m                 |
| TERRACE 4  | 1.6 m * 5.7 m + 2.5 m * 1.6 m |