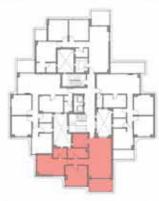

#### BUILDING TYPE (A) G01 "APARTMENT"

 $AREA = 221 \text{ m}^2$ 

| ROOM       | DIMENSIONS                    |
|------------|-------------------------------|
| RECEPTION  | 5.2 m * 6.6 m                 |
| DINING     | 3.4 m * 3.5 m                 |
| M.BEDROOM  | 4.8 m * 4.1 m                 |
| BEDROOM 1  | 4.0 m * 3.8 m                 |
| BEDROOM 2  | 4.0 m * 4.7 m                 |
| KITCHEN    | 4.2 m * 3.4 m                 |
| BATHROOM 1 | 2.0 m * 2.1 m + 1.7 m * 1.1 m |
| BATHROOM 2 | 2.0 m * 2.8 m                 |
| G.TOILET   | 1.5 m * 2.3 m                 |
| LOBBY 1    | 1.4 m * 2.1 m + 2.3 m * 1.5 m |
| LOBBY 2    | 2.3 m * 1.9 m                 |
| LOBBY 3    | 1.1 m * 4.9 m                 |
| TERRACE 1  | 1.8 m * 6.1 m + 1.6 m * 3.9 m |
| TERRACE 2  | 1.8 m * 3.7 m                 |
| TERRACE 3  | 4.5 m * 2.5 m + 1.3 m * 1.0 m |