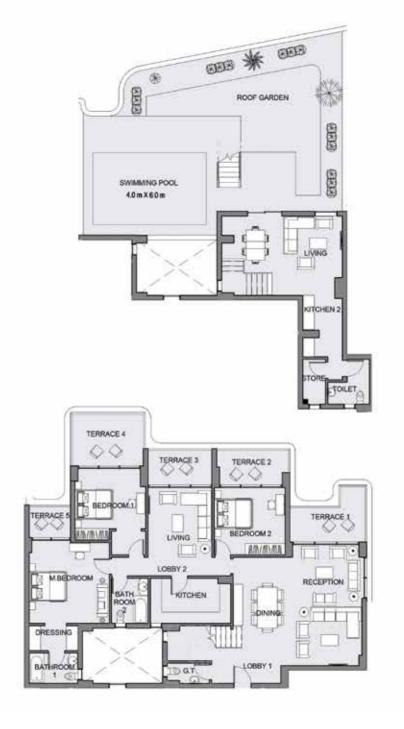

#### BUILDING TYPE (A) G03 "APARTMENT"

 $AREA = 262 \text{ m}^2$ 

| ROOM       | DIMENSIONS                    |
|------------|-------------------------------|
| RECEPTION  | 4.5 m * 6.6 m                 |
| DINING     | 4.1 m * 3.8 m                 |
| LIVING     | 4.2 m * 4.1 m                 |
| M.BEDROOM  | 4.0 m * 4.0 m                 |
| BEDROOM 1  | 4.4 m * 4.2 m                 |
| BEDROOM 2  | 3.8 m * 4.5 m                 |
| MAID ROOM  | 1.8 m * 3.4 m                 |
| KITCHEN    | 2.6 m * 4.1 m                 |
| BATHROOM 1 | 2.0 m * 3.0 m                 |
| BATHROOM 2 | 3.5 m * 2.1 m                 |
| G.TOILET   | 1.3 m * 3.3 m                 |
| DRESSING   | 4.1 m * 1.8 m                 |
| LOBBY 1    | 2.5 m * 2.6 m + 1.3 m * 0.9 m |
| LOBBY 2    | 1.1 m * 8,3 m                 |
| TERRACE 1  | 4.5 m * 2.5 m                 |
| TERRACE 2  | 4.0 m * 2.0 m + 1.2 m * 1.1 m |
| TERRACE 3  | 1.8 m * 4.1 m                 |
| TERRACE 4  | 1.6 m * 5.7 m + 2.5 m * 1.6 m |

#### BUILDING TYPE (A) 203,303,603 "APARTMENT"

 $AREA = 262 \text{ m}^2$ 

| ROOM       | DIMENSIONS                    |
|------------|-------------------------------|
| RECEPTION  | 4.5 m * 6.6 m                 |
| DINING     | 4.1 m * 3.8 m                 |
| LIVING     | 4.2 m * 4.1 m                 |
| M.BEDROOM  | 4.0 m * 4.0 m                 |
| BEDROOM 1  | 4.4 m * 4.2 m                 |
| BEDROOM 2  | 3.8 m * 4.5 m                 |
| MAID ROOM  | 1.8 m * 3.4 m                 |
| KITCHEN    | 2.6 m * 4.1 m                 |
| BATHROOM 1 | 2.0 m * 3.0 m                 |
| BATHROOM 2 | 3.5 m * 2.1 m                 |
| G.TOILET   | 1.3 m * 2.4 m                 |
| DRESSING   | 4.1 m * 1.8 m                 |
| LOBBY 1    | 2.5 m * 2.6 m + 1.3 m * 0.9 m |
| LOBBY 2    | 1.1 m * 8.3 m                 |
| TERRACE 1  | 4.5 m * 2.5 m                 |
| TERRACE 2  | 4.0 m * 2.0 m + 1.2 m * 1.0 m |
| TERRACE 3  | 1.7 m * 4.1 m                 |
| TERRACE 4  | 1.5 m * 5.7 m + 2.5 m * 1.6 m |

#### BUILDING TYPE (A) 403,503 "APARTMENT"

 $AREA = 262 \text{ m}^2$ 

| ROOM       | DIMENSIONS                    |
|------------|-------------------------------|
| RECEPTION  | 4.5 m * 6.6 m                 |
| DINING     | 4.1 m * 3.8 m                 |
| LIVING     | 4.2 m * 4.1 m                 |
| M.BEDROOM  | 4.0 m * 4.0 m                 |
| BEDROOM 1  | 4.4 m * 4.2 m                 |
| BEDROOM 2  | 3.8 m * 4.5 m                 |
| MAID ROOM  | 1.8 m * 3.4 m                 |
| KITCHEN    | 2.6 m * 4.1 m                 |
| BATHROOM 1 | 2.0 m * 3.0 m                 |
| BATHROOM 2 | 3.5 m * 2.1 m                 |
| G.TOILET   | 1.3 m * 2.4 m                 |
| DRESSING   | 4.1 m * 1,8 m                 |
| LOBBY 1    | 2.5 m * 2.6 m + 1.3 m * 0.9 m |
| LOBBY 2    | 1.1 m * 8.3 m                 |
| TERRACE 1  | 5.4 m * 1.8 m                 |
| TERRACE 2  | 4.0 m * 3.1 m + 1.0 m * 1.5 m |
| TERRACE 3  | 1.9 m * 4.0 m                 |
| TERRACE 4  | 1.8 m * 5.2 m                 |