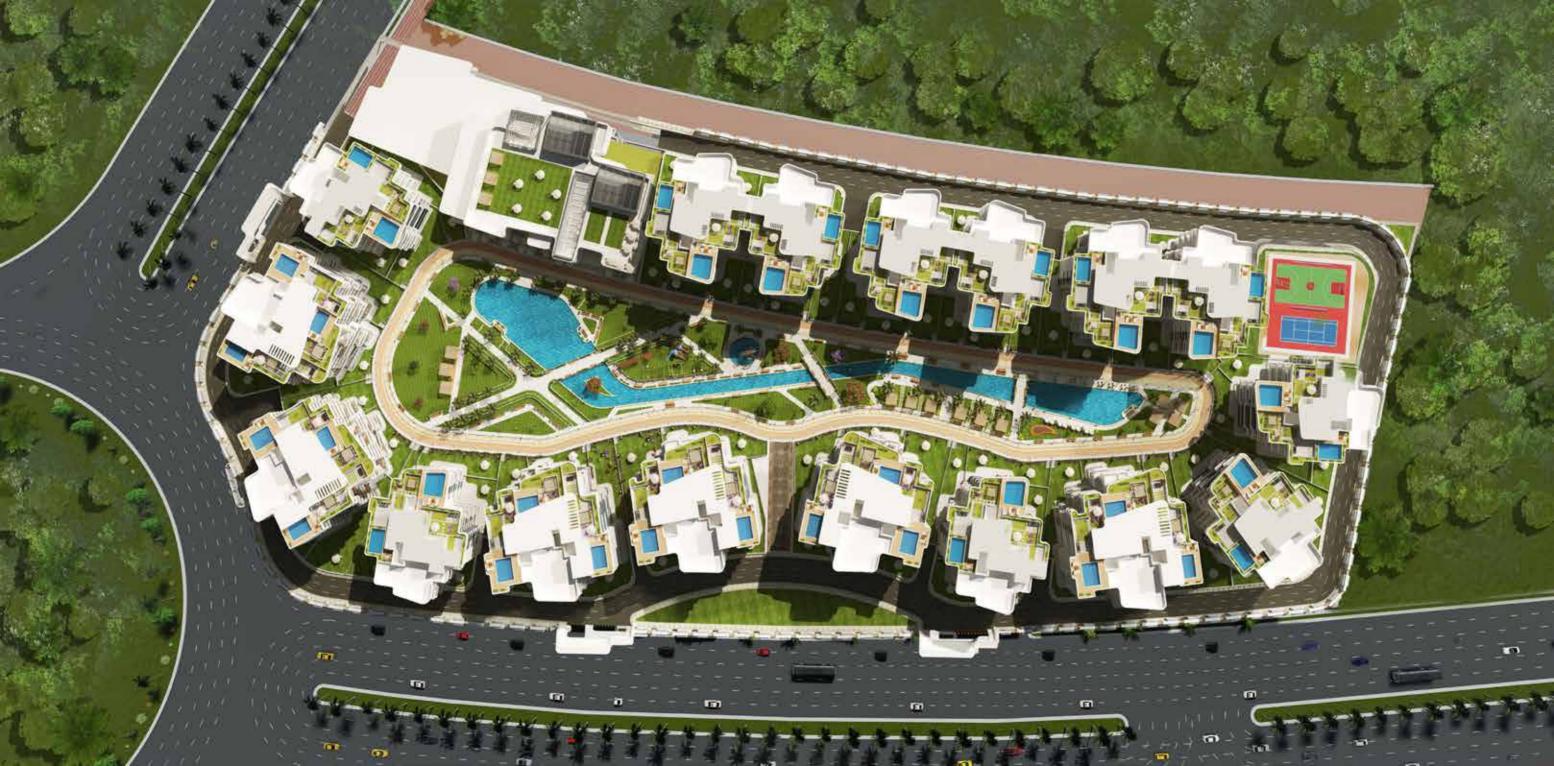

## SERRANO NEW CAPITAL TECHNICAL BROCHURE

SERRANO was born out of experience and our belief that there is an ever-increasing need for family-friendly communities

that prize nature, space and the outdoors.

Set amongst the many parks and green space at NEW CAPITAL, we bring you an elegant collection of garden exclusive apartments and penthouses within arm's reach of nature.

#### Facts & Figures:

New Capital, R7

- Smart City
- •Unit Types: Apartments, Duplexes, Penthouses

#### Amenities:

- •Security 24/7
- •Private parking areas •Private Pools
- Wide Kids Area with water features
- Sports Area
- Dedicated jogging and bicycle lanes
- •Gym & Fitness
- Spa
- Cafes
- Restaurants
- Medical center
- Library

### MASTERPLAN



# TYPE





#### BUILDING TYPE (A) G01 "APARTMENT"

 $AREA = 221 \text{ m}^2$ 



| ROOM       | DIMENSIONS                    |
|------------|-------------------------------|
| RECEPTION  | 5.2 m * 6.6 m                 |
| DINING     | 3.4 m * 3.5 m                 |
| M.BEDROOM  | 4.8 m * 4.1 m                 |
| BEDROOM 1  | 4.0 m * 3.8 m                 |
| BEDROOM 2  | 4.0 m * 4.7 m                 |
| KITCHEN    | 4.2 m * 3.4 m                 |
| BATHROOM 1 | 2.0 m * 2.1 m + 1.7 m * 1.1 m |
| BATHROOM 2 | 2.0 m * 2.8 m                 |
| G.TOILET   | 1.5 m * 2.3 m                 |
| LOBBY 1    | 1.4 m * 2.1 m + 2.3 m * 1.5 m |
| LOBBY 2    | 2.3 m * 1.9 m                 |
| LOBBY 3    | 1.1 m * 4.9 m                 |
| TERRACE 1  | 1.8 m * 6.1 m + 1.6 m * 3.9 m |
| TERRACE 2