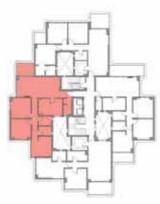

#### BUILDING TYPE (A) G03 "APARTMENT"

 $AREA = 262 \text{ m}^2$ 

| ROOM       | DIMENSIONS                    |
|------------|-------------------------------|
| RECEPTION  | 4.5 m * 6.6 m                 |
| DINING     | 4.1 m * 3.8 m                 |
| LIVING     | 4.2 m * 4.1 m                 |
| M.BEDROOM  | 4.0 m * 4.0 m                 |
| BEDROOM 1  | 4.4 m * 4.2 m                 |
| BEDROOM 2  | 3.8 m * 4.5 m                 |
| MAID ROOM  | 1.8 m * 3.4 m                 |
| KITCHEN    | 2.6 m * 4.1 m                 |
| BATHROOM 1 | 2.0 m * 3.0 m                 |
| BATHROOM 2 | 3.5 m * 2.1 m                 |
| G.TOILET   | 1.3 m * 3.3 m                 |
| DRESSING   | 4.1 m * 1.8 m                 |
| LOBBY 1    | 2.5 m * 2.6 m + 1.3 m * 0.9 m |
| LOBBY 2    | 1.1 m * 8,3 m                 |
| TERRACE 1  | 4.5 m * 2.5 m                 |
| TERRACE 2  | 4.0 m * 2.0 m + 1.2 m * 1.1 m |
| TERRACE 3  | 1.8 m * 4.1 m                 |
| TERRACE 4  | 1.6 m * 5.7 m + 2.5 m * 1.6 m |