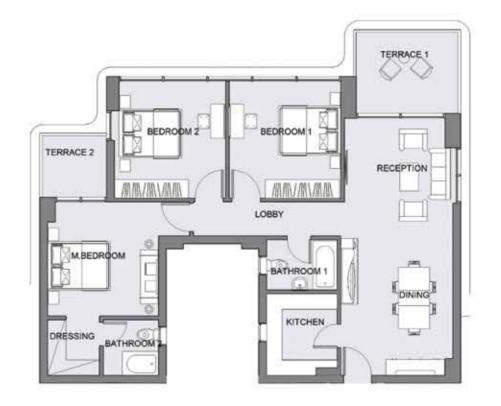

#### BUILDING TYPE (A) G03 "APARTMENT"

 $AREA = 262 \text{ m}^2$ 

| ROOM       | DIMENSIONS                    |
|------------|-------------------------------|
| RECEPTION  | 4.5 m * 6.6 m                 |
| DINING     | 4.1 m * 3.8 m                 |
| LIVING     | 4.2 m * 4.1 m                 |
| M.BEDROOM  | 4.0 m * 4.0 m                 |
| BEDROOM 1  | 4.4 m * 4.2 m                 |
| BEDROOM 2  | 3.8 m * 4.5 m                 |
| MAID ROOM  | 1.8 m * 3.4 m                 |
| KITCHEN    | 2.6 m * 4.1 m                 |
| BATHROOM 1 | 2.0 m * 3.0 m                 |
| BATHROOM 2 | 3.5 m * 2.1 m                 |
| G.TOILET   | 1.3 m * 3.3 m                 |
| DRESSING   | 4.1 m * 1.8 m                 |
| LOBBY 1    | 2.5 m * 2.6 m + 1.3 m * 0.9 m |
| LOBBY 2    | 1.1 m * 8,3 m                 |
| TERRACE 1  | 4.5 m * 2.5 m                 |
| TERRACE 2  | 4.0 m * 2.0 m + 1.2 m * 1.1 m |
| TERRACE 3  | 1.8 m * 4.1 m                 |
| TERRACE 4  | 1.6 m * 5.7 m + 2.5 m * 1.6 m |