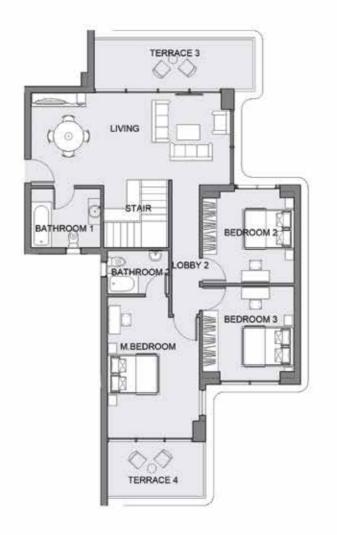

#### AREA = 313 m<sup>2</sup>

| ROOM        | DIMENSIONS    |
|-------------|---------------|
| RECEPTION 1 | 5.0 m * 3.8 m |
| DINING      | 3.2 m * 3.8 m |
| TERRACE 1   | 6.4 m * 2.1m  |
| RECEPTION 2 | 5.1 m * 3.9 m |
| G.TOILET    | 2.6 m * 1.8 m |
| STAIR       | 3.8 m * 2.5 m |
| KITCHEN     | 4.8 m * 2.7 m |
| LOBBY 1     | 3.3 m * 1.2 m |
| BEDROOM 1   | 3.9 m * 3.9 m |
| TERRACE 2   | 3.1 m * 2.8 m |
| LIVING      | 8.2 m * 3.7 m |
| LOBBY 2     | 5.1 m * 1.2 m |
| BEDROOM 2   | 3.6 m * 3.9 m |
| BATHROOM 1  | 3.0 m * 2.6 m |
| BEDROOM 3   | 3.9 m * 3.9 m |
| M.BEDROOM   | 5.6 m * 3.8 m |
| BATHROOM 2  | 2.7 m * 1.9 m |
| TERRACE 3   | 6.5 m * 2.1 m |
| TERRACE 4   | 4.0 m * 2.3 m |
|             |               |