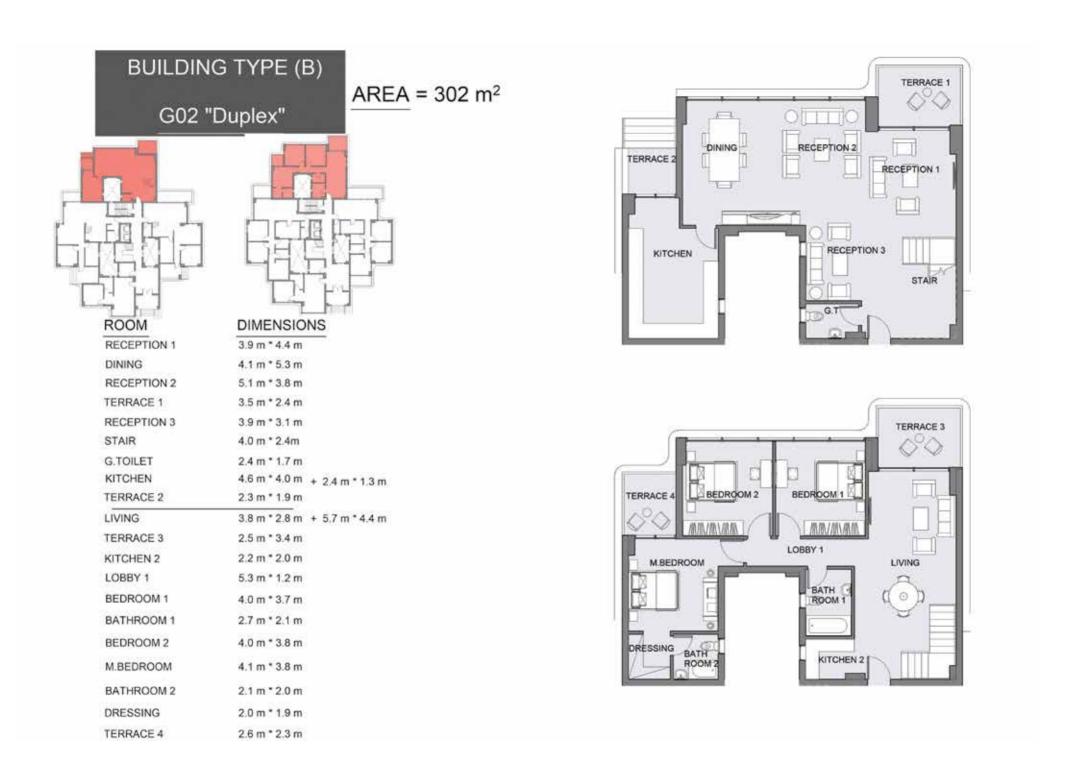

## BUILDING TYPE (B)

 $AREA = 315 \text{ m}^2$ 

| Front's         |                            |
|-----------------|----------------------------|
| ROOM<br>LOBBY 1 | DOMENSION<br>2.4 m * 1.6 m |
| RECEPTION 1     | 4.0 m * 3.9 m              |
| DINING          | 4.1 m * 3.9 m              |
| TERRACE 1       | 3.4 m * 1.7 m              |
| RECEPTION 2     | 5.1 m * 3.7 m              |
| G.TOILET        | 3.1 m * 2.1 m              |
| KITCHEN         | 4.2 m * 2.4 m              |
| LOBBY 2         | 3.8 m * 1.2 m              |
| BEDROOM 1       | 3.9 m * 3.9 m              |
| STAIR           | 3.9 m * 3.2 m              |
| TERRACE 2       | 4.1 m * 3.1 m              |
| LOBBY 3         | 2.4 m * 1.4 m              |
| LIVING          | 8.2 m * 3.8 m              |
| TERRACE 3       | 3.5 m * 1.8 m              |
| KITCHEN 2       | 3.5 m * 3.3 m              |
| LOBBY 4         | 5.3 m * 1.2 m              |
| BDEROOM 2       | 3.9 m * 3.8 m              |
| BATHROOM 1      | 2.7 m * 1.8 m              |
| BEDROOM 3       | 3.9 m * 3.9 m              |
| M.BEDROOM       | 4.1 m * 3.8 m              |
| BATHROOM 2      | 2.7 m * 1.8 m              |
|                 |                            |

LOBBY 5

1.9 m \* 1.2 m