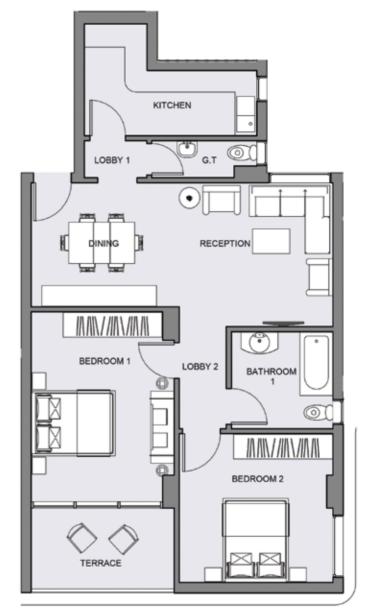

#### BUILDING TYPE (B) G04 "APARTMENT"

 $AREA = 67 \text{ m}^2$ 

| ROOM      | DIMENSIONS    |
|-----------|---------------|
| RECEPTION | 4.4 m * 4.0 m |
| DINING    | 3.9 m * 3.2 m |
| LOBBY     | 2.4 m * 1.8 m |
| BEDROOM   | 4.0 m * 3.9 m |
| BATHROOM  | 3.0 m * 1.7 m |

# BUILDING TYPE (B) G04 "APARTMENT"

 $AREA = 67 \text{ m}^2$ 

| ROOM      | DOMENSIONS    |
|-----------|---------------|
| RECEPTION | 4.4 m * 4.0 m |
| DINING    | 3.9 m * 3.2 m |
| LOBBY     | 2.4 m * 1.8 m |
| BEDROOM   | 4.0 m * 3.9 m |
| BATHROOM  | 3.0 m * 1.7 m |