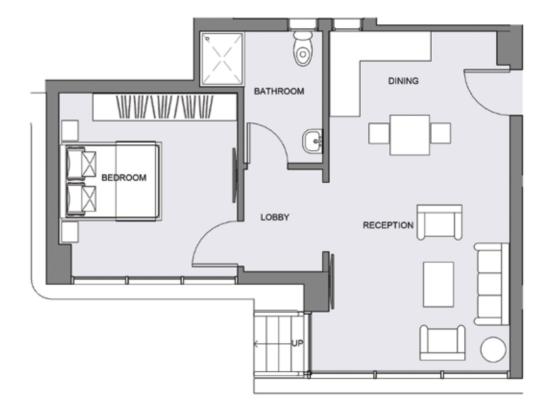

#### BUILDING TYPE (B) G04 "APARTMENT"

 $AREA = 67 \text{ m}^2$ 

| ROOM      | DIMENSIONS    |
|-----------|---------------|
| RECEPTION | 4.4 m * 4.0 m |
| DINING    | 3.9 m * 3.2 m |
| LOBBY     | 2.4 m * 1.8 m |
| BEDROOM   | 4.0 m * 3.9 m |
| BATHROOM  | 3.0 m * 1.7 m |