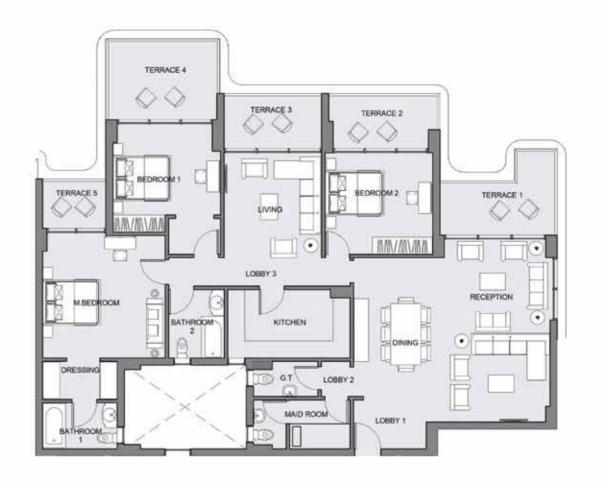

#### BUILDING TYPE (A) G03 "APARTMENT"

 $AREA = 262 \text{ m}^2$ 

| ROOM       | DIMENSIONS                    |
|------------|-------------------------------|
| RECEPTION  | 4.5 m * 6.6 m                 |
| DINING     | 4.1 m * 3.8 m                 |
| LIVING     | 4.2 m * 4.1 m                 |
| M.BEDROOM  | 4.0 m * 4.0 m                 |
| BEDROOM 1  | 4.4 m * 4.2 m                 |
| BEDROOM 2  | 3.8 m * 4.5 m                 |
| MAID ROOM  | 1.8 m * 3.4 m                 |
| KITCHEN    | 2.6 m * 4.1 m                 |
| BATHROOM 1 | 2.0 m * 3.0 m                 |
| BATHROOM 2 | 3.5 m * 2.1 m                 |
| G.TOILET   | 1.3 m * 3.3 m                 |
| DRESSING   | 4.1 m * 1.8 m                 |
| LOBBY 1    | 2.5 m * 2.6 m + 1.3 m * 0.9 m |
| LOBBY 2    | 1.1 m * 8,3 m                 |
| TERRACE 1  | 4.5 m * 2.5 m                 |
| TERRACE 2  | 4.0 m * 2.0 m + 1.2 m * 1.1 m |
| TERRACE 3  | 1.8 m * 4.1 m                 |
| TERRACE 4  | 1.6 m * 5.7 m + 2.5 m * 1.6 m |

2.5 m \* 1.9 m

TERRACE 5