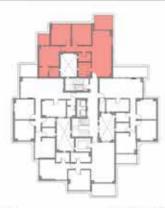

#### BUILDING TYPE (A) G01 "APARTMENT"

 $AREA = 221 \text{ m}^2$ 

| ROOM       | DIMENSIONS                    |
|------------|-------------------------------|
| RECEPTION  | 5.2 m * 6.6 m                 |
| DINING     | 3.4 m * 3.5 m                 |
| M.BEDROOM  | 4.8 m * 4.1 m                 |
| BEDROOM 1  | 4.0 m * 3.8 m                 |
| BEDROOM 2  | 4.0 m * 4.7 m                 |
| KITCHEN    | 4.2 m * 3.4 m                 |
| BATHROOM 1 | 2.0 m * 2.1 m + 1.7 m * 1.1 m |
| BATHROOM 2 | 2.0 m * 2.8 m                 |
| G.TOILET   | 1.5 m * 2.3 m                 |
| LOBBY 1    | 1.4 m * 2.1 m + 2.3 m * 1.5 m |
| LOBBY 2    | 2.3 m * 1.9 m                 |
| LOBBY 3    | 1.1 m * 4.9 m                 |
| TERRACE 1  | 1.8 m * 6.1 m + 1.6 m * 3.9 m |
| TERRACE 2  | 1.8 m * 3.7 m                 |
| TERRACE 3  | 4.5 m * 2.5 m + 1.3 m * 1.0 m |