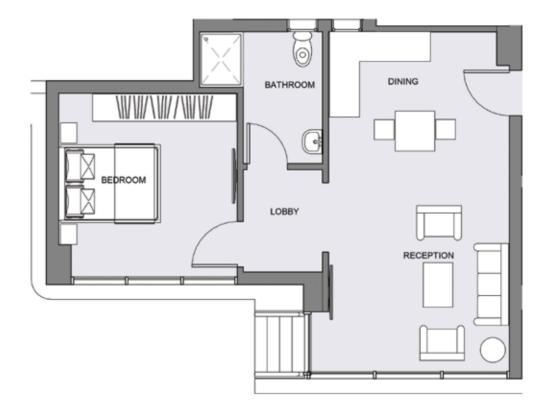

#### BUILDING TYPE (B) G04 "APARTMENT"

 $AREA = 67 \text{ m}^2$ 

| ROOM      | DIMENSIONS    |
|-----------|---------------|
| RECEPTION | 4.4 m * 4.0 m |
| DINING    | 3.9 m * 3.2 m |
| LOBBY     | 2.4 m * 1.8 m |
| BEDROOM   | 4.0 m * 3.9 m |
| BATHROOM  | 3.0 m * 1.7 m |

# BUILDING TYPE (B) G04 "APARTMENT"

 $AREA = 67 \text{ m}^2$ 

| ROOM      | DOMENSIONS    |
|-----------|---------------|
| RECEPTION | 4.4 m * 4.0 m |
| DINING    | 3.9 m * 3.2 m |
| LOBBY     | 2.4 m * 1.8 m |
| BEDROOM   | 4.0 m * 3.9 m |
| BATHROOM  | 3.0 m * 1.7 m |