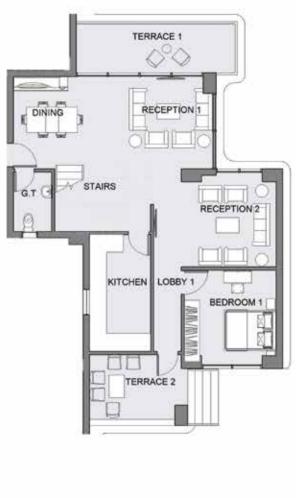

#### AREA = 313 m<sup>2</sup>

| ROOM        | DIMENSIONS    |
|-------------|---------------|
| RECEPTION 1 | 5.0 m * 3.8 m |
| DINING      | 3.2 m * 3.8 m |
| TERRACE 1   | 6.4 m * 2.1m  |
| RECEPTION 2 | 5.1 m * 3.9 m |
| G.TOILET    | 2.6 m * 1.8 m |
| STAIR       | 3.8 m * 2.5 m |
| KITCHEN     | 4.8 m * 2.7 m |
| LOBBY 1     | 3.3 m * 1.2 m |
| BEDROOM 1   | 3.9 m * 3.9 m |
| TERRACE 2   | 3.1 m * 2.8 m |
| LIVING      | 8.2 m * 3.7 m |
| LOBBY 2     | 5.1 m * 1.2 m |
| BEDROOM 2   | 3.6 m * 3.9 m |
| BATHROOM 1  | 3.0 m * 2.6 m |
| BEDROOM 3   | 3.9 m * 3.9 m |
| M.BEDROOM   | 5.6 m * 3.8 m |
| BATHROOM 2  | 2.7 m * 1.9 m |
| TERRACE 3   | 6.5 m * 2.1 m |
| TERRACE 4   | 4.0 m * 2.3 m |
|             |               |