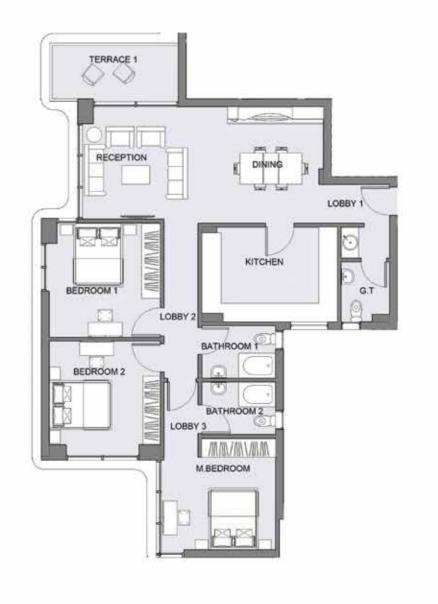

#### $AREA = 251 \text{ m}^2$

| ROOM       | DIMENSIONS                    |
|------------|-------------------------------|
| RECEPTION  | 4.2 m * 6.7 m                 |
| DINING     | 3.0 m * 4.9 m                 |
| LIVING     | 3.5 m * 3.7 m                 |
| M.BEDROOM  | 4.5 m * 4.5 m                 |
| BEDROOM 1  | 4.1 m * 4.1 m + 1.9 m * 0.7 m |
| BEDROOM 2  | 4.0 m * 3.7 m                 |
| MAID ROOM  | 3.7 m * 2.0 m                 |
| KITCHEN    | 4.4 m * 2.5 m                 |
| BATHROOM 1 | 3.0 m * 1.8 m                 |
| BATHROOM 2 | 2.1 m * 2.7 m                 |
| G.TOILET   | 2.6 m * 1.4 m                 |
| DRESSING   | 3.0 m * 1.5 m                 |
| LOBBY 1    | 2.8 m * 1.7 m                 |
| LOBBY 2    | 1.1 m * 1.4 m                 |
| LOBBY 3    | 6.5 m * 1.1 m                 |
| TERRACE 1  | 4.3 m * 4.0 m                 |
| TERRACE 2  | 3.9 m * 1.6 m                 |
| TERRACE 3  | 3.6 m * 2.2 m                 |
| TERRACE 4  | 4.1 m * 1.8 m                 |

2.5 m \* 1.9 m

TERRACE 5