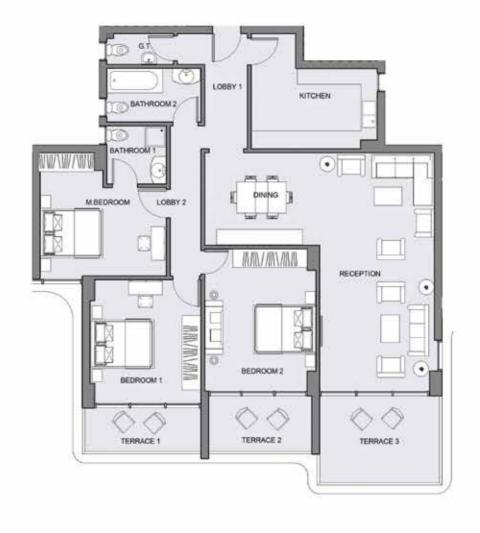

#### BUILDING TYPE (A) 203,303,603 "APARTMENT"

 $AREA = 262 \text{ m}^2$ 

| ROOM       | DIMENSIONS                    |
|------------|-------------------------------|
| RECEPTION  | 4.5 m * 6.6 m                 |
| DINING     | 4.1 m * 3.8 m                 |
| LIVING     | 4.2 m * 4.1 m                 |
| M.BEDROOM  | 4.0 m * 4.0 m                 |
| BEDROOM 1  | 4.4 m * 4.2 m                 |
| BEDROOM 2  | 3.8 m * 4.5 m                 |
| MAID ROOM  | 1.8 m * 3.4 m                 |
| KITCHEN    | 2.6 m * 4.1 m                 |
| BATHROOM 1 | 2.0 m * 3.0 m                 |
| BATHROOM 2 | 3.5 m * 2.1 m                 |
| G.TOILET   | 1.3 m * 2.4 m                 |
| DRESSING   | 4.1 m * 1.8 m                 |
| LOBBY 1    | 2.5 m * 2.6 m + 1.3 m * 0.9 m |
| LOBBY 2    | 1.1 m * 8.3 m                 |
| TERRACE 1  | 4.5 m * 2.5 m                 |
| TERRACE 2  | 4.0 m * 2.0 m + 1.2 m * 1.0 m |
| TERRACE 3  | 1.7 m * 4.1 m                 |
| TERRACE 4  | 1.5 m * 5.7 m + 2.5 m * 1.6 m |