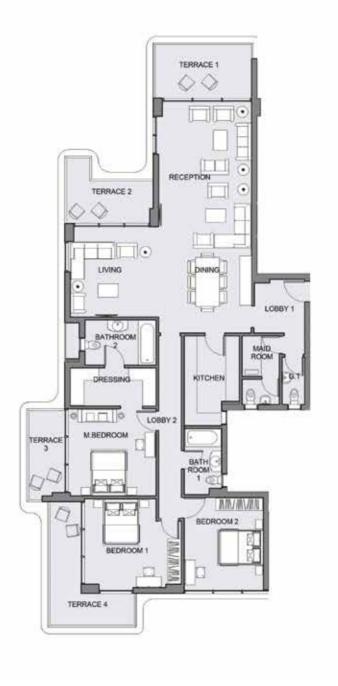

#### BUILDING TYPE (A) G03 "APARTMENT"

 $AREA = 262 \text{ m}^2$ 

| ROOM       | DIMENSIONS                    |
|------------|-------------------------------|
| RECEPTION  | 4.5 m * 6.6 m                 |
| DINING     | 4.1 m * 3.8 m                 |
| LIVING     | 4.2 m * 4.1 m                 |
| M.BEDROOM  | 4.0 m * 4.0 m                 |
| BEDROOM 1  | 4.4 m * 4.2 m                 |
| BEDROOM 2  | 3.8 m * 4.5 m                 |
| MAID ROOM  | 1.8 m * 3.4 m                 |
| KITCHEN    | 2.6 m * 4.1 m                 |
| BATHROOM 1 | 2.0 m * 3.0 m                 |
| BATHROOM 2 | 3.5 m * 2.1 m                 |
| G.TOILET   | 1.3 m * 3.3 m                 |
| DRESSING   | 4.1 m * 1.8 m                 |
| LOBBY 1    | 2.5 m * 2.6 m + 1.3 m * 0.9 m |
| LOBBY 2    | 1.1 m * 8,3 m                 |
| TERRACE 1  | 4.5 m * 2.5 m                 |
| TERRACE 2  | 4.0 m * 2.0 m + 1.2 m * 1.1 m |
| TERRACE 3  | 1.8 m * 4.1 m                 |
| TERRACE 4  | 1.6 m * 5.7 m + 2.5 m * 1.6 m |