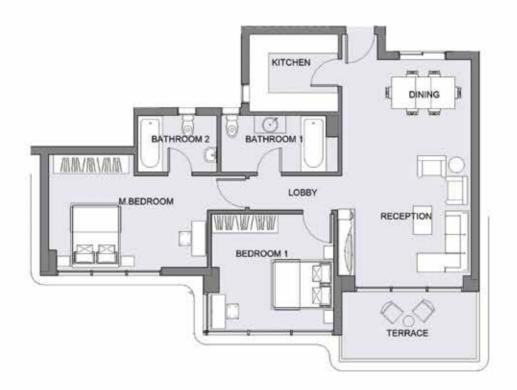

#### BUILDING TYPE (A) G01 "APARTMENT"

 $AREA = 221 \text{ m}^2$ 

| ROOM       | DIMENSIONS                    |
|------------|-------------------------------|
| RECEPTION  | 5.2 m * 6.6 m                 |
| DINING     | 3.4 m * 3.5 m                 |
| M.BEDROOM  | 4.8 m * 4.1 m                 |
| BEDROOM 1  | 4.0 m * 3.8 m                 |
| BEDROOM 2  | 4.0 m * 4.7 m                 |
| KITCHEN    | 4.2 m * 3.4 m                 |
| BATHROOM 1 | 2.0 m * 2.1 m + 1.7 m * 1.1 m |
| BATHROOM 2 | 2.0 m * 2.8 m                 |
| G.TOILET   | 1.5 m * 2.3 m                 |
| LOBBY 1    | 1.4 m * 2.1 m + 2.3 m * 1.5 m |
| LOBBY 2    | 2.3 m * 1.9 m                 |
| LOBBY 3    | 1.1 m * 4.9 m                 |
| TERRACE 1  | 1.8 m * 6.1 m + 1.6 m * 3.9 m |
| TERRACE 2  | 1.8 m * 3.7 m                 |
| TERRACE 3  | 4.5 m * 2.5 m + 1.3 m * 1.0 m |