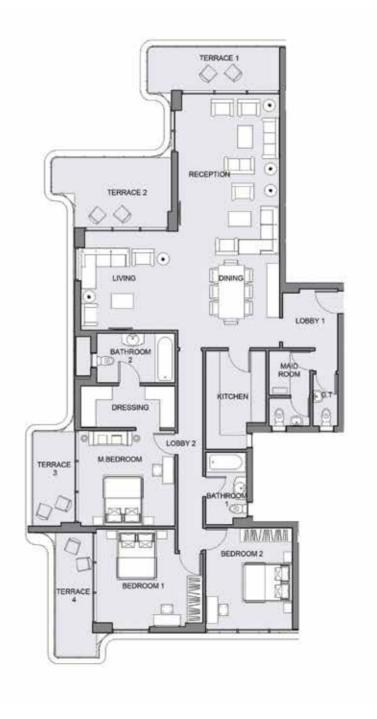

#### BUILDING TYPE (A) G03 "APARTMENT"

 $AREA = 262 \text{ m}^2$ 

| ROOM       | DIMENSIONS                    |
|------------|-------------------------------|
| RECEPTION  | 4.5 m * 6.6 m                 |
| DINING     | 4.1 m * 3.8 m                 |
| LIVING     | 4.2 m * 4.1 m                 |
| M.BEDROOM  | 4.0 m * 4.0 m                 |
| BEDROOM 1  | 4.4 m * 4.2 m                 |
| BEDROOM 2  | 3.8 m * 4.5 m                 |
| MAID ROOM  | 1.8 m * 3.4 m                 |
| KITCHEN    | 2.6 m * 4.1 m                 |
| BATHROOM 1 | 2.0 m * 3.0 m                 |
| BATHROOM 2 | 3.5 m * 2.1 m                 |
| G.TOILET   | 1.3 m * 3.3 m                 |
| DRESSING   | 4.1 m * 1.8 m                 |
| LOBBY 1    | 2.5 m * 2.6 m + 1.3 m * 0.9 m |
| LOBBY 2    | 1.1 m * 8,3 m                 |
| TERRACE 1  | 4.5 m * 2.5 m                 |
| TERRACE 2  | 4.0 m * 2.0 m + 1.2 m * 1.1 m |
| TERRACE 3  | 1.8 m * 4.1 m                 |
| TERRACE 4  | 1.6 m * 5.7 m + 2.5 m * 1.6 m |

#### BUILDING TYPE (A) 203,303,603 "APARTMENT"

 $AREA = 262 \text{ m}^2$ 

| ROOM       | DIMENSIONS                    |
|------------|-------------------------------|
| RECEPTION  | 4.5 m * 6.6 m                 |
| DINING     | 4.1 m * 3.8 m                 |
| LIVING     | 4.2 m * 4.1 m                 |
| M.BEDROOM  | 4.0 m * 4.0 m                 |
| BEDROOM 1  | 4.4 m * 4.2 m                 |
| BEDROOM 2  | 3.8 m * 4.5 m                 |
| MAID ROOM  | 1.8 m * 3.4 m                 |
| KITCHEN    | 2.6 m * 4.1 m                 |
| BATHROOM 1 | 2.0 m * 3.0 m                 |
| BATHROOM 2 | 3.5 m * 2.1 m                 |
| G.TOILET   | 1.3 m * 2.4 m                 |
| DRESSING   | 4.1 m * 1.8 m                 |
| LOBBY 1    | 2.5 m * 2.6 m + 1.3 m * 0.9 m |
| LOBBY 2    | 1.1 m * 8.3 m                 |
| TERRACE 1  | 4.5 m * 2.5 m                 |
| TERRACE 2  | 4.0 m * 2.0 m + 1.2 m * 1.0 m |
| TERRACE 3  | 1.7 m * 4.1 m                 |
| TERRACE 4  | 1.5 m * 5.7 m + 2.5 m * 1.6 m |

#### BUILDING TYPE (A) 403,503 "APARTMENT"

 $AREA = 262 \text{ m}^2$ 

| ROOM       | DIMENSIONS                    |
|------------|-------------------------------|
| RECEPTION  | 4.5 m * 6.6 m                 |
| DINING     | 4.1 m * 3.8 m                 |
| LIVING     | 4.2 m * 4.1 m                 |
| M.BEDROOM  | 4.0 m * 4.0 m                 |
| BEDROOM 1  | 4.4 m * 4.2 m                 |
| BEDROOM 2  | 3.8 m * 4.5 m                 |
| MAID ROOM  | 1.8 m * 3.4 m                 |
| KITCHEN    | 2.6 m * 4.1 m                 |
| BATHROOM 1 | 2.0 m * 3.0 m                 |
| BATHROOM 2 | 3.5 m * 2.1 m                 |
| G.TOILET   | 1.3 m * 2.4 m                 |
| DRESSING   | 4.1 m * 1,8 m                 |
| LOBBY 1    | 2.5 m * 2.6 m + 1.3 m * 0.9 m |
| LOBBY 2    | 1.1 m * 8.3 m                 |
| TERRACE 1  | 5.4 m * 1.8 m                 |
| TERRACE 2  | 4.0 m * 3.1 m + 1.0 m * 1.5 m |
| TERRACE 3  | 1.9 m * 4.0 m                 |
| TERRACE 4  | 1.8 m * 5.2 m                 |