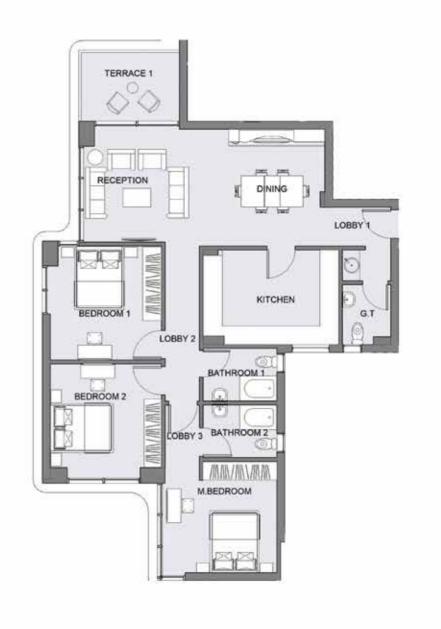

#### BUILDING TYPE (A) G03 "APARTMENT"

 $AREA = 262 \text{ m}^2$ 

| ROOM       | DIMENSIONS                    |
|------------|-------------------------------|
| RECEPTION  | 4.5 m * 6.6 m                 |
| DINING     | 4.1 m * 3.8 m                 |
| LIVING     | 4.2 m * 4.1 m                 |
| M.BEDROOM  | 4.0 m * 4.0 m                 |
| BEDROOM 1  | 4.4 m * 4.2 m                 |
| BEDROOM 2  | 3.8 m * 4.5 m                 |
| MAID ROOM  | 1.8 m * 3.4 m                 |
| KITCHEN    | 2.6 m * 4.1 m                 |
| BATHROOM 1 | 2.0 m * 3.0 m                 |
| BATHROOM 2 | 3.5 m * 2.1 m                 |
| G.TOILET   | 1.3 m * 3.3 m                 |
| DRESSING   | 4.1 m * 1.8 m                 |
| LOBBY 1    | 2.5 m * 2.6 m + 1.3 m * 0.9 m |
| LOBBY 2    | 1.1 m * 8,3 m                 |
| TERRACE 1  | 4.5 m * 2.5 m                 |
| TERRACE 2  | 4.0 m * 2.0 m + 1.2 m * 1.1 m |
| TERRACE 3  | 1.8 m * 4.1 m                 |
| TERRACE 4  | 1.6 m * 5.7 m + 2.5 m * 1.6 m |