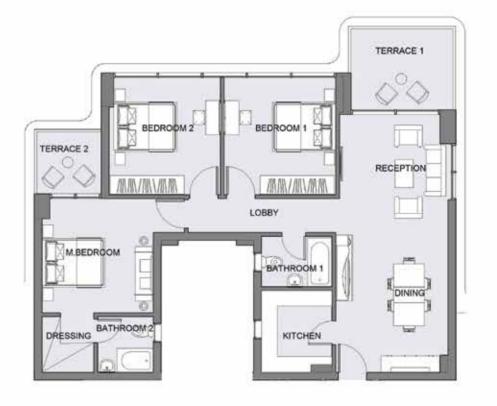

#### BUILDING TYPE (A) G01 "APARTMENT"

 $AREA = 221 \text{ m}^2$ 

| ROOM       | DIMENSIONS                    |
|------------|-------------------------------|
| RECEPTION  | 5.2 m * 6.6 m                 |
| DINING     | 3.4 m * 3.5 m                 |
| M.BEDROOM  | 4.8 m * 4.1 m                 |
| BEDROOM 1  | 4.0 m * 3.8 m                 |
| BEDROOM 2  | 4.0 m * 4.7 m                 |
| KITCHEN    | 4.2 m * 3.4 m                 |
| BATHROOM 1 | 2.0 m * 2.1 m + 1.7 m * 1.1 m |
| BATHROOM 2 | 2.0 m * 2.8 m                 |
| G.TOILET   | 1.5 m * 2.3 m                 |
| LOBBY 1    | 1.4 m * 2.1 m + 2.3 m * 1.5 m |
| LOBBY 2    | 2.3 m * 1.9 m                 |
| LOBBY 3    | 1.1 m * 4.9 m                 |
| TERRACE 1  | 1.8 m * 6.1 m + 1.6 m * 3.9 m |
| TERRACE 2  | 1.8 m * 3.7 m                 |
| TERRACE 3  | 4.5 m * 2.5 m + 1.3 m * 1.0 m |