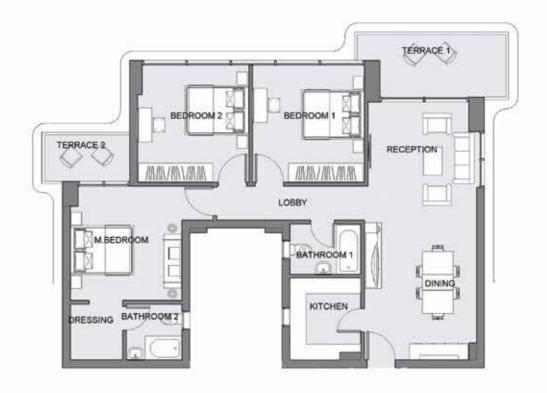

#### BUILDING TYPE (A) G01 "APARTMENT"

 $AREA = 221 \text{ m}^2$ 

| ROOM       | DIMENSIONS                    |
|------------|-------------------------------|
| RECEPTION  | 5.2 m * 6.6 m                 |
| DINING     | 3.4 m * 3.5 m                 |
| M.BEDROOM  | 4.8 m * 4.1 m                 |
| BEDROOM 1  | 4.0 m * 3.8 m                 |
| BEDROOM 2  | 4.0 m * 4.7 m                 |
| KITCHEN    | 4.2 m * 3.4 m                 |
| BATHROOM 1 | 2.0 m * 2.1 m + 1.7 m * 1.1 m |
| BATHROOM 2 | 2.0 m * 2.8 m                 |
| G.TOILET   | 1.5 m * 2.3 m                 |
| LOBBY 1    | 1.4 m * 2.1 m + 2.3 m * 1.5 m |
| LOBBY 2    | 2.3 m * 1.9 m                 |
| LOBBY 3    | 1.1 m * 4.9 m                 |
| TERRACE 1  | 1.8 m * 6.1 m + 1.6 m * 3.9 m |
| TERRACE 2  | 1.8 m * 3.7 m                 |
| TERRACE 3  | 4.5 m * 2.5 m + 1.3 m * 1.0 m |