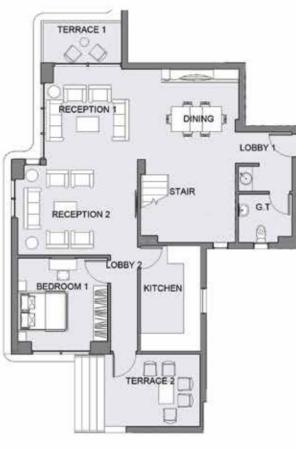

#### BUILDING TYPE (A) G01 "APARTMENT"

 $AREA = 221 \text{ m}^2$ 

| ROOM       | DIMENSIONS                    |
|------------|-------------------------------|
| RECEPTION  | 5.2 m * 6.6 m                 |
| DINING     | 3.4 m * 3.5 m                 |
| M.BEDROOM  | 4.8 m * 4.1 m                 |
| BEDROOM 1  | 4.0 m * 3.8 m                 |
| BEDROOM 2  | 4.0 m * 4.7 m                 |
| KITCHEN    | 4.2 m * 3.4 m                 |
| BATHROOM 1 | 2.0 m * 2.1 m + 1.7 m * 1.1 m |
| BATHROOM 2 | 2.0 m * 2.8 m                 |
| G.TOILET   | 1.5 m * 2.3 m                 |
| LOBBY 1    | 1.4 m * 2.1 m + 2.3 m * 1.5 m |
| LOBBY 2    | 2.3 m * 1.9 m                 |
| LOBBY 3    | 1.1 m * 4.9 m                 |
| TERRACE 1  | 1.8 m * 6.1 m + 1.6 m * 3.9 m |
| TERRACE 2  | 1.8 m * 3.7 m                 |
| TERRACE 3  | 4.5 m * 2.5 m + 1.3 m * 1.0 m |