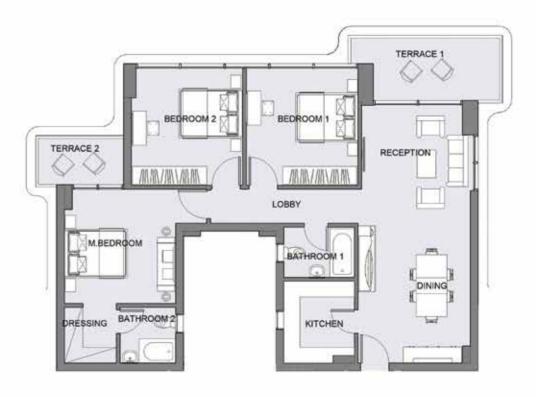

#### BUILDING TYPE (A) G03 "APARTMENT"

 $AREA = 262 \text{ m}^2$ 

| ROOM       | DIMENSIONS                    |
|------------|-------------------------------|
| RECEPTION  | 4.5 m * 6.6 m                 |
| DINING     | 4.1 m * 3.8 m                 |
| LIVING     | 4.2 m * 4.1 m                 |
| M.BEDROOM  | 4.0 m * 4.0 m                 |
| BEDROOM 1  | 4.4 m * 4.2 m                 |
| BEDROOM 2  | 3.8 m * 4.5 m                 |
| MAID ROOM  | 1.8 m * 3.4 m                 |
| KITCHEN    | 2.6 m * 4.1 m                 |
| BATHROOM 1 | 2.0 m * 3.0 m                 |
| BATHROOM 2 | 3.5 m * 2.1 m                 |
| G.TOILET   | 1.3 m * 3.3 m                 |
| DRESSING   | 4.1 m * 1.8 m                 |
| LOBBY 1    | 2.5 m * 2.6 m + 1.3 m * 0.9 m |
| LOBBY 2    | 1.1 m * 8,3 m                 |
| TERRACE 1  | 4.5 m * 2.5 m                 |
| TERRACE 2  | 4.0 m * 2.0 m + 1.2 m * 1.1 m |
| TERRACE 3  | 1.8 m * 4.1 m                 |
| TERRACE 4  | 1.6 m * 5.7 m + 2.5 m * 1.6 m |

#### BUILDING TYPE (A) 103 "APARTMENT"

 $AREA = 262 \text{ m}^2$ 

| ROOM       | DIMENSIONS                    |
|------------|-------------------------------|
| RECEPTION  | 4.5 m * 6.6 m                 |
| DINING     | 4.1 m * 3.8 m                 |
| LIVING     | 4.2 m * 4.1 m                 |
| M.BEDROOM  | 4.0 m * 4.0 m                 |
| BEDROOM 1  | 4.4 m * 4.2 m                 |
| BEDROOM 2  | 3.8 m * 4.5 m                 |
| MAID ROOM  | 1.8 m * 3.4 m                 |
| KITCHEN    | 2.6 m * 4.1 m                 |
| BATHROOM 1 | 2.0 m * 3.0 m                 |
| BATHROOM 2 | 3.5 m * 2.1 m                 |
| G.TOILET   | 3.3 m * 1.3 m                 |
| DRESSING   | 4.1 m * 1.8 m                 |
| LOBBY 1    | 2.5 m * 2.6 m + 1.3 m * 0.9 m |
| LOBBY 2    | 1.1 m * 8.3 m                 |
| TERRACE 1  | 1.9 m * 5.5 m                 |
| TERRACE 2  | 4.6 m * 3.0 m                 |
| TERRACE 3  | 1.8 m * 4.0 m                 |
| TERRACE 4  | 1.6 m * 5.2 m                 |

#### BUILDING TYPE (A) 203,303,603 "APARTMENT"

 $AREA = 262 \text{ m}^2$ 

| ROOM       | DIMENSIONS                    |
|------------|-------------------------------|
| RECEPTION  | 4.5 m * 6.6 m                 |
| DINING     | 4.1 m * 3.8 m                 |
| LIVING     | 4.2 m * 4.1 m                 |
| M.BEDROOM  | 4.0 m * 4.0 m                 |
| BEDROOM 1  | 4.4 m * 4.2 m                 |
| BEDROOM 2  | 3.8 m * 4.5 m                 |
| MAID ROOM  | 1.8 m * 3.4 m                 |
| KITCHEN    | 2.6 m * 4.1 m                 |
| BATHROOM 1 | 2.0 m * 3.0 m                 |
| BATHROOM 2 | 3.5 m * 2.1 m                 |
| G.TOILET   | 1.3 m * 2.4 m                 |
| DRESSING   | 4.1 m * 1.8 m                 |
| LOBBY 1    | 2.5 m * 2.6 m + 1.3 m * 0.9 m |
| LOBBY 2    | 1.1 m * 8.3 m                 |
| TERRACE 1  | 4.5 m * 2.5 m                 |
| TERRACE 2  | 4.0 m * 2.0 m + 1.2 m * 1.0 m |
| TERRACE 3  | 1.7 m * 4.1 m                 |
| TERRACE 4  | 1.5 m * 5.7 m + 2.5 m * 1.6 m |