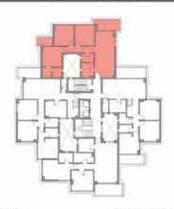

EDROOM 1  | 3.9 m * 3.8 m |
| BATHROOM 1 | 2.7 m * 1.8 m |
| BEDROOM 2  | 3.9 m * 3.9 m |
| LOBBY 3    | 1.9 m * 1.2 m |
| M.BEDROOM  | 4.0 m * 3.7 m |
| BATHROOM 2 | 2.7 m * 1.8 m |



#### BUILDING TYPE (B) 104, 304, 504 "APARTMENT"



| ROOM       | DIMENSIONS                    |
|------------|-------------------------------|
| RECEPTION  | 4.1 m * 3.6 m                 |
| DINING     | 4.3 m * 3.9 m                 |
| TERRACE 1  | 5.2 m * 2.2 m                 |
| KITCHEN    | 3.1 m * 2.6 m                 |
| LOBBY      | 4.4 m * 1.3 m                 |
| BEDROOM 1  | 4.0 m * 3.9 m                 |
| BATHROOM 1 | 3.8 m * 1.9 m                 |
| M.BEDROOM  | 3.9 m * 3.0 m + 2.4 m * 3.2 m |
| BATHROOM 2 | 2.7 m * 2.1 m                 |





#### BUILDING TYPE (B) 702 "APARTMENT"



| DIMENSIONS    |
|---------------|
| 3.9 m * 3.8 m |
| 3.9 m * 4.6 m |
| 4.5 m * 2.2 m |
| 3.0m * 2.6 m  |
| 6.0 m * 1.2 m |
| 4.0 m * 3.7 m |
| 2.6 m * 1.8 m |
| 4.0 m * 3.8 m |
| 4.1 m * 3.8 m |
| 2.1 m * 2.0 m |
| 2.0 m * 1.9 m |
| 3.0 m * 1.7 m |
|               |



#### BUILDING TYPE (B)

703 + penthouse



#### BUILDING TYPE (B) 704 "APARTMENT"



| ROOM       | DIMENSIONS                    |
|------------|-------------------------------|
| RECEPTION  | 4.1 m * 3.6 m                 |
| DINING     | 4.3 m * 3.9 m                 |
| TERRACE 1  | 5.2 m * 2.2 m                 |
| KITCHEN    | 3.1 m * 2.6 m                 |
| LOBBY      | 4.4 m * 1.3 m                 |
| BEDROOM 1  | 4.0 m * 3.9 m                 |
| BATHROOM 1 | 3.8 m * 1.9 m                 |
| M.BEDROOM  | 3.