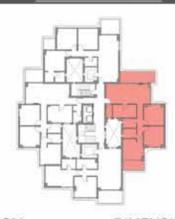

#### BUILDING TYPE (A) G03 "APARTMENT"

 $AREA = 262 \text{ m}^2$ 

| ROOM       | DIMENSIONS                    |
|------------|-------------------------------|
| RECEPTION  | 4.5 m * 6.6 m                 |
| DINING     | 4.1 m * 3.8 m                 |
| LIVING     | 4.2 m * 4.1 m                 |
| M.BEDROOM  | 4.0 m * 4.0 m                 |
| BEDROOM 1  | 4.4 m * 4.2 m                 |
| BEDROOM 2  | 3.8 m * 4.5 m                 |
| MAID ROOM  | 1.8 m * 3.4 m                 |
| KITCHEN    | 2.6 m * 4.1 m                 |
| BATHROOM 1 | 2.0 m * 3.0 m                 |
| BATHROOM 2 | 3.5 m * 2.1 m                 |
| G.TOILET   | 1.3 m * 3.3 m                 |
| DRESSING   | 4.1 m * 1.8 m                 |
| LOBBY 1    | 2.5 m * 2.6 m + 1.3 m * 0.9 m |
| LOBBY 2    | 1.1 m * 8,3 m                 |
| TERRACE 1  | 4.5 m * 2.5 m                 |
| TERRACE 2  | 4.0 m * 2.0 m + 1.2 m * 1.1 m |
| TERRACE 3  | 1.8 m * 4.1 m                 |
| TERRACE 4  | 1.6 m * 5.7 m + 2.5 m * 1.6 m |