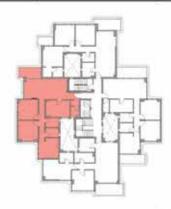

#### $AREA = 251 \text{ m}^2$

| ROOM       | DIMENSIONS                    |
|------------|-------------------------------|
| RECEPTION  | 4.2 m * 6.7 m                 |
| DINING     | 3.0 m * 4.9 m                 |
| LIVING     | 3.5 m * 3.7 m                 |
| M.BEDROOM  | 4.5 m * 4.5 m                 |
| BEDROOM 1  | 4.1 m * 4.1 m + 1.9 m * 0.7 m |
| BEDROOM 2  | 4.0 m * 3.7 m                 |
| MAID ROOM  | 3.7 m * 2.0 m                 |
| KITCHEN    | 4.4 m * 2.5 m                 |
| BATHROOM 1 | 3.0 m * 1.8 m                 |
| BATHROOM 2 | 2.1 m * 2.7 m                 |
| G.TOILET   | 2.6 m * 1.4 m                 |
| DRESSING   | 3.0 m * 1.5 m                 |
| LOBBY 1    | 2.8 m * 1.7 m                 |
| LOBBY 2    | 1.1 m * 1.4 m                 |
| LOBBY 3    | 6.5 m * 1.1 m                 |
| TERRACE 1  | 4.3 m * 4.0 m                 |
| TERRACE 2  | 3.9 m * 1.6 m                 |
| TERRACE 3  | 3.6 m * 2.2 m                 |
| TERRACE 4  | 4.1 m * 1.8 m                 |