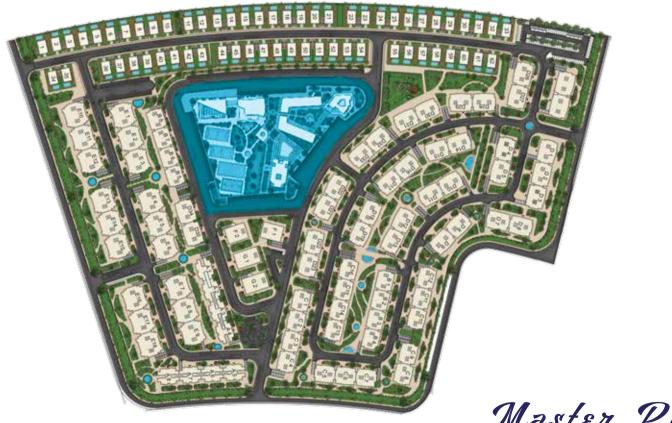

STAU, NEW CAPITAL . RESIDENTIAL REAL ESTATE PROJECT LOCATED IN THE RT AREA - PIECE B2, NEW CAPITAL -CAIRO STAU WAS BUILT ON 68 ACRES/RT IT ALSO DISTIN-GUISHED BY PROVIDING RECREATIONAL AND RESIDENTIAL SERVICES .

Ш  $\mathbf{O}$ Ζ O ()M 

Π

#### DESCRIPTION

STAU NEW CAPITAL IS ONE OF THE BEST COMPOUNDS IN THE NEW CAPITAL, WHERE IT HAS UNIQUE ARCHITECTURAL DESIGNS, COMBINING SOPHISTICATION AND SIMPLICITY IN A WAY THAT MATCHES THE WORLD'S MOST LUXURIOUS COM-POUNDS AS WELL AS A UNIQUE STRATEGIC LOCATION. IN THE HEART OF THE ADMINISTRATIVE CAPITAL.

### LOCATION







Master Plan







# FACILITIES



### SWIMMING POOL



MOSQUE

1.

## SERVICE CENTER





# STANDALONE VILLA









not be the last its just a begin