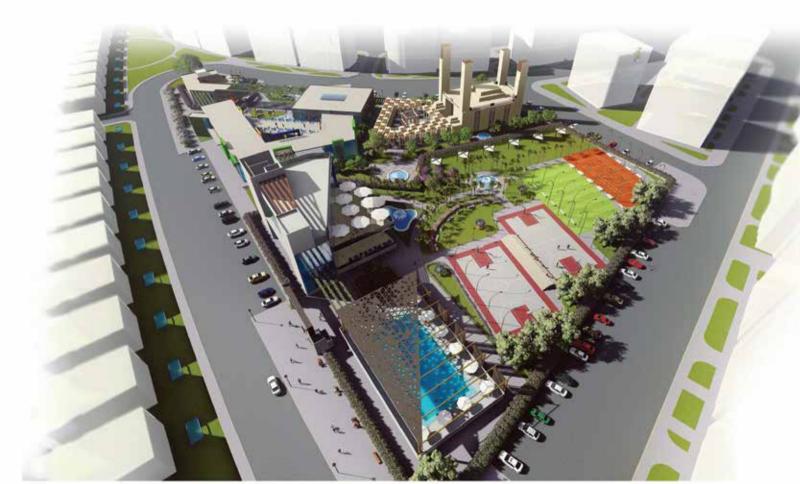

STAU, NEW CAPITAL . RESIDENTIAL REAL ESTATE PROJECT LOCATED IN THE RT AREA - PIECE B2, NEW CAPITAL -CAIRO STAU WAS BUILT ON 68 ACRES/RT IT ALSO DISTIN-GUISHED BY PROVIDING RECREATIONAL AND RESIDENTIAL SERVICES .

Ш  $\mathbf{O}$ Ζ O ()M 

Π

#### DESCRIPTION

STAU NEW CAPITAL IS ONE OF THE BEST COMPOUNDS IN THE NEW CAPITAL, WHERE IT HAS UNIQUE ARCHITECTURAL DESIGNS, COMBINING SOPHISTICATION AND SIMPLICITY IN A WAY THAT MATCHES THE WORLD'S MOST LUXURIOUS COM-POUNDS AS WELL AS A UNIQUE STRATEGIC LOCATION. IN THE HEART OF THE ADMINISTRATIVE CAPITAL.

### LOCATION







Master Plan







# FACILITIES



### SWIMMING POOL



MOSQUE

1.

## SERVICE CENTER





# STANDALONE VILLA









not be the last its just a begin