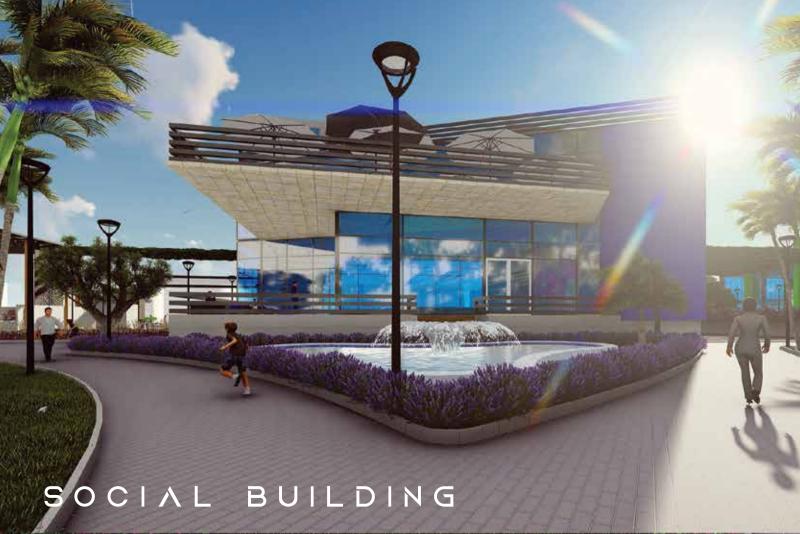

STAU, NEW CAPITAL . RESIDENTIAL REAL ESTATE PROJECT LOCATED IN THE RT AREA - PIECE B2, NEW CAPITAL -CAIRO STAU WAS BUILT ON 68 ACRES/RT IT ALSO DISTIN-GUISHED BY PROVIDING RECREATIONAL AND RESIDENTIAL SERVICES .

Ш  $\mathbf{O}$ Ζ O ()M 

Π

#### DESCRIPTION

STAU NEW CAPITAL IS ONE OF THE BEST COMPOUNDS IN THE NEW CAPITAL, WHERE IT HAS UNIQUE ARCHITECTURAL DESIGNS, COMBINING SOPHISTICATION AND SIMPLICITY IN A WAY THAT MATCHES THE WORLD'S MOST LUXURIOUS COM-POUNDS AS WELL AS A UNIQUE STRATEGIC LOCATION. IN THE HEART OF THE ADMINISTRATIVE CAPITAL.

### LOCATION







Master Plan







# FACILITIES



### SWIMMING POOL



MOSQUE

1.

## SERVICE CENTER





# STANDALONE VILLA









not be the last its just a begin