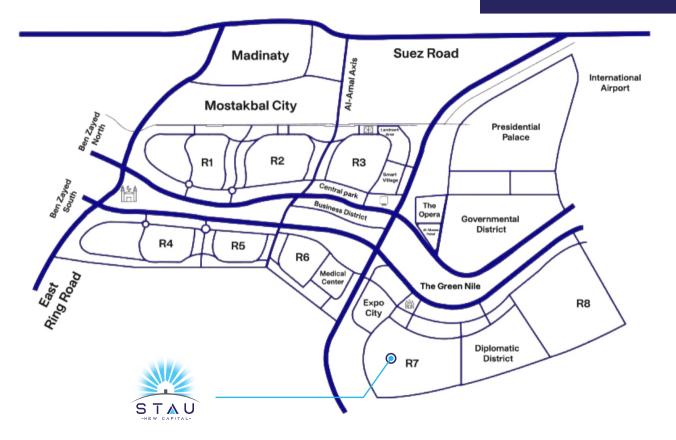

STAU, NEW CAPITAL . RESIDENTIAL REAL ESTATE PROJECT LOCATED IN THE RT AREA - PIECE B2, NEW CAPITAL -CAIRO STAU WAS BUILT ON 68 ACRES/RT IT ALSO DISTIN-GUISHED BY PROVIDING RECREATIONAL AND RESIDENTIAL SERVICES .

Ш  $\mathbf{O}$ Ζ O ()M 

Π

#### DESCRIPTION

STAU NEW CAPITAL IS ONE OF THE BEST COMPOUNDS IN THE NEW CAPITAL, WHERE IT HAS UNIQUE ARCHITECTURAL DESIGNS, COMBINING SOPHISTICATION AND SIMPLICITY IN A WAY THAT MATCHES THE WORLD'S MOST LUXURIOUS COM-POUNDS AS WELL AS A UNIQUE STRATEGIC LOCATION. IN THE HEART OF THE ADMINISTRATIVE CAPITAL.

### LOCATION







Master Plan







# FACILITIES



### SWIMMING POOL



MOSQUE

1.

## SERVICE CENTER





# STANDALONE VILLA









not be the last its just a begin