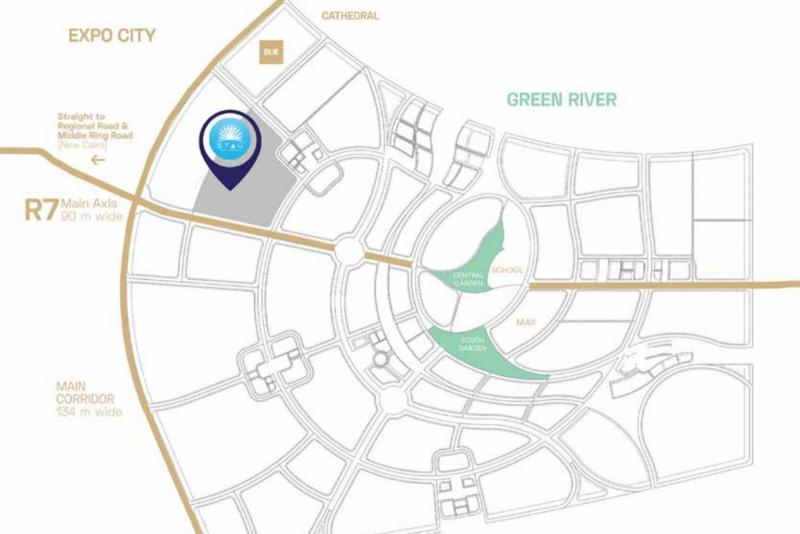

STAU, NEW CAPITAL . RESIDENTIAL REAL ESTATE PROJECT LOCATED IN THE RT AREA - PIECE B2, NEW CAPITAL -CAIRO STAU WAS BUILT ON 68 ACRES/RT IT ALSO DISTIN-GUISHED BY PROVIDING RECREATIONAL AND RESIDENTIAL SERVICES .

Ш  $\mathbf{O}$ Ζ O ()M 

Π

#### DESCRIPTION

STAU NEW CAPITAL IS ONE OF THE BEST COMPOUNDS IN THE NEW CAPITAL, WHERE IT HAS UNIQUE ARCHITECTURAL DESIGNS, COMBINING SOPHISTICATION AND SIMPLICITY IN A WAY THAT MATCHES THE WORLD'S MOST LUXURIOUS COM-POUNDS AS WELL AS A UNIQUE STRATEGIC LOCATION. IN THE HEART OF THE ADMINISTRATIVE CAPITAL.

### LOCATION







Master Plan







# FACILITIES



### SWIMMING POOL



MOSQUE

1.

## SERVICE CENTER





# STANDALONE VILLA









not be the last its just a begin