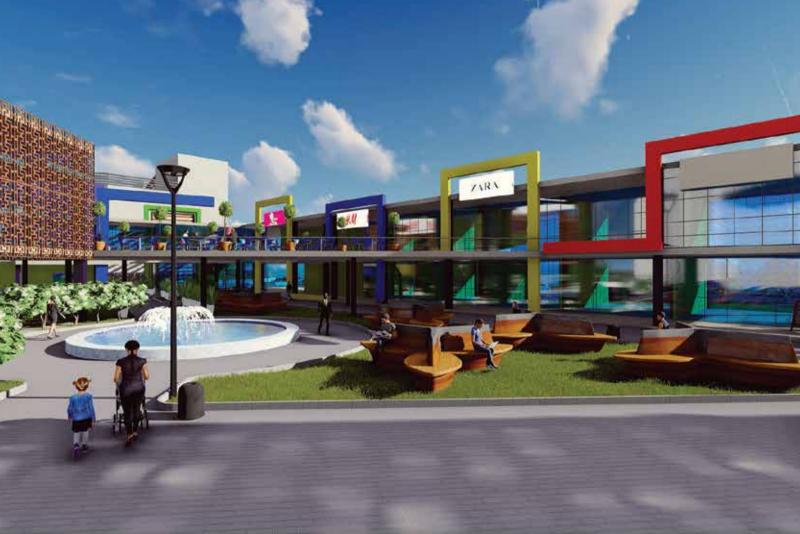

STAU, NEW CAPITAL . RESIDENTIAL REAL ESTATE PROJECT LOCATED IN THE RT AREA - PIECE B2, NEW CAPITAL -CAIRO STAU WAS BUILT ON 68 ACRES/RT IT ALSO DISTIN-GUISHED BY PROVIDING RECREATIONAL AND RESIDENTIAL SERVICES .

Ш  $\mathbf{O}$ Ζ O ()M 

Π

#### DESCRIPTION

STAU NEW CAPITAL IS ONE OF THE BEST COMPOUNDS IN THE NEW CAPITAL, WHERE IT HAS UNIQUE ARCHITECTURAL DESIGNS, COMBINING SOPHISTICATION AND SIMPLICITY IN A WAY THAT MATCHES THE WORLD'S MOST LUXURIOUS COM-POUNDS AS WELL AS A UNIQUE STRATEGIC LOCATION. IN THE HEART OF THE ADMINISTRATIVE CAPITAL.

### LOCATION







Master Plan







# FACILITIES



### SWIMMING POOL



MOSQUE

1.

## SERVICE CENTER





# STANDALONE VILLA









not be the last its just a begin