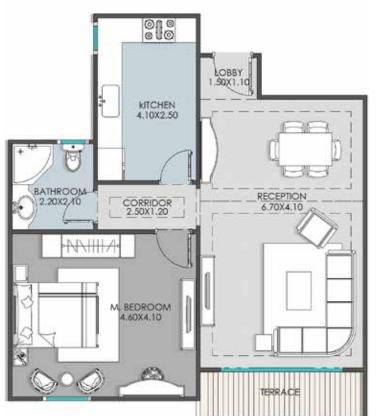

Area: **135 m²** 

Garden Area: 36 m²

 LOBBY
 (1.50X1.10)

 RECEPTION
 (6.70X4.10)

 KITCHEN
 (4.10X2.50)

 MASTER BEDROOM
 (4.60X4.10)

 BATHROOM
 (2.20X2.10)

 CORRIDOR
 (2.50X1.20)

Area: **77 m**<sup>2</sup>

Garden Area: **31 m**<sup>2</sup>

M.BEDROOM BATHROOM

DRESSING

(5.05X3.90)

(2.50X1.80)

(1.80X1.10)

| M. BEDROOM     | (5.05X3.90) |
|----------------|-------------|
| BATHROOM       | (2.50X1.80) |
| DRESSING       | (1.90X1.10) |
| BEDROOM        | (4.25X3.80) |
| BEDROOM        | (4.10X4.10) |
| BEDROOM        | (4.10X3.70) |
| CORRIDOR       | (4.00X1.30) |
|                | (2.40X1.30) |
|                | (6.10X1.30) |
| BATHROOM       | (2.60X1.90) |
| BATHROOM       | (2.30X2.20) |
| KITCHEN        | (3.80X2.90) |
| LIVING         | (3.85X3.85) |
|                | (3.85X1.75) |
| RECEPTION      | (6.00X5.20) |
| ENTRANCE LOBBY | (3.80X2.30) |
| TERRACE        | (2.70X1.85) |
|                | (2.70X1.85) |
|                | (2.80X2.25) |
|                |             |