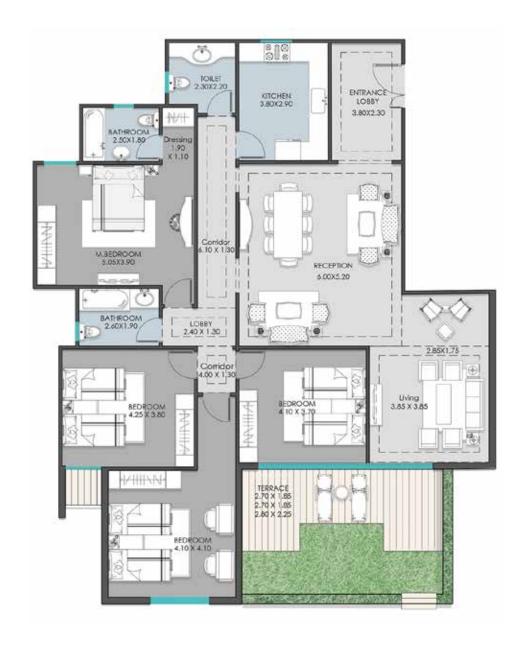

Area: **77 m**<sup>2</sup>

Garden Area: **31 m**<sup>2</sup>

M.BEDROOM BATHROOM

DRESSING

(5.05X3.90)

(2.50X1.80)

(1.80X1.10)

| M. BEDROOM     | (5.05X3.90) |
|----------------|-------------|
| BATHROOM       | (2.50X1.80) |
| DRESSING       | (1.90X1.10) |
| BEDROOM        | (4.25X3.80) |
| BEDROOM        | (4.10X4.10) |
| BEDROOM        | (4.10X3.70) |
| CORRIDOR       | (4.00X1.30) |
|                | (2.40X1.30) |
|                | (6.10X1.30) |
| BATHROOM       | (2.60X1.90) |
| BATHROOM       | (2.30X2.20) |
| KITCHEN        | (3.80X2.90) |
| LIVING         | (3.85X3.85) |
|                | (3.85X1.75) |
| RECEPTION      | (6.00X5.20) |
| ENTRANCE LOBBY | (3.80X2.30) |
| TERRACE        | (2.70X1.85) |
|                | (2.70X1.85) |
|                | (2.80X2.25) |
|                |             |

Area: 238 m<sup>2</sup>
Garden Area: 14 m<sup>2</sup>

M DEDDOOM