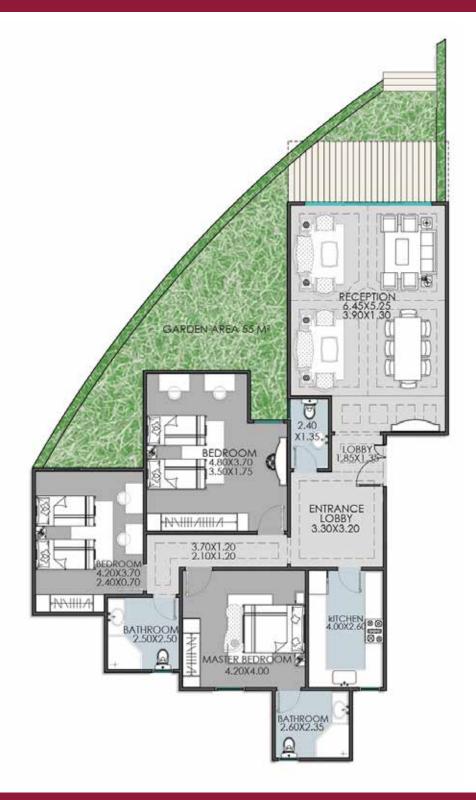

## TYPICAL FLOOR BUILDINGS (9)

| E. LOBBY   | (3.30X3.20) |
|------------|-------------|
| RECEPTION  | (6.45X5.25) |
|            | (3.90X1.30) |
| KITCHEN    | (4.00X2.60) |
| TOILET     | (2.40X1.35) |
| BEDROOM    | (3.70X3.70) |
| BEDROOM    | (3.50X3.50) |
| BATHROOM   | (2.10X2.00) |
| BEDROOM    | (4.90X3.70) |
| BATHROOM   | (2.50X2.30) |
| M. BEDROOM | (4.20X4.00) |
| BATHROOM   | (2.60X2.35) |
| LOBBY      | (1.85X1.45) |
| CORRIDOR   | (6.00X1.10) |
|            | (3.90X1.20) |
| TERRACE 1  | (10.60 M2)  |
| TERRACE 2  | (1.80 M2)   |