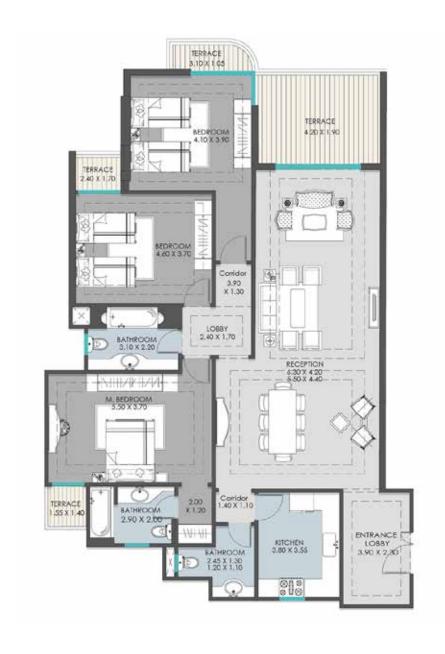

#### **TYPICAL FLOOR**

TYPICAL FLOOR
BUILDINGS(10-16)

BUILDINGS(10-16)

**ENTRANCE LOBBY** (3.90X2.25) KITCHEN (3.60X2.75) TOILET (2.30X2.25) M. BEDROOM (5.60X3.75) **BATHROOM** (2.85X1.90) DRESSING ROOM (1.90X1.20) **BEDROOM** (4.00X130) **BATHROOM** (2.90X2.05) BEDROOM (4.70X3.75) BEDROOM (4.20X3.85) CORRIDOR (9.65X1.30) LOBBY (1.35X1.30) (2.20X1.30) DINNING (3.85X1.75) **RECEPTION** (7.70X6.70) TERRACE (7.40X4.50) TERRACE AREA: 15.00 M<sup>2</sup>

Area: 280 m<sup>2</sup>