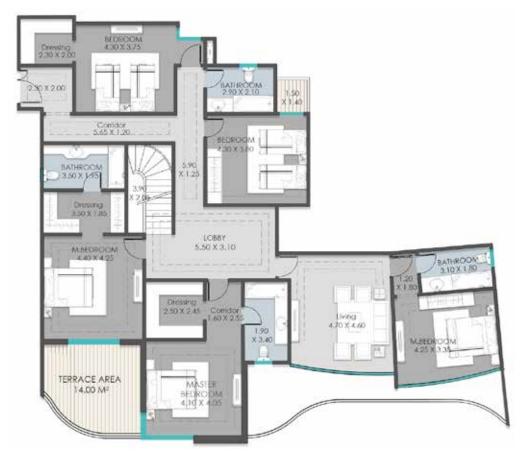

Area: 279 m<sup>2</sup> Pool Area: **52 m**<sup>2</sup>

**ENTRANCE LOBBY** (2.30X2.20) CORRIDOR (5.65X1.20) (5.90X1.25) BEDROOM (4.30X3.75) DRESSING ROOM (2.30X2.00) **BATHROOM** (2.90X2.10) **BEDROOM** (4.30X3.80) M. BEDROOM (4.40X4.25) DRESSING ROOM (3.50X1.85) BATHROOM (3.50X1.95) LOBBY (5.50X3.10) M. BEDROOM (4.10X4.05) DRESSING ROOM (2.50X2.45) CORRIDOR (2.55X1.90) BATHROOM (3.40X1.90) LIVING ROOM (4.70X4.60) M. BEDROOM (4.25X3.35) LOBBY (1.80X1.20) BATHROOM (3.10X1.80)

Area: **284 m**<sup>2</sup>

Total Duplex Area: **562 m**<sup>2</sup>

First Floor

**Ground Floor** 

E info@altameerarabian.com W www.altameerarabian.com