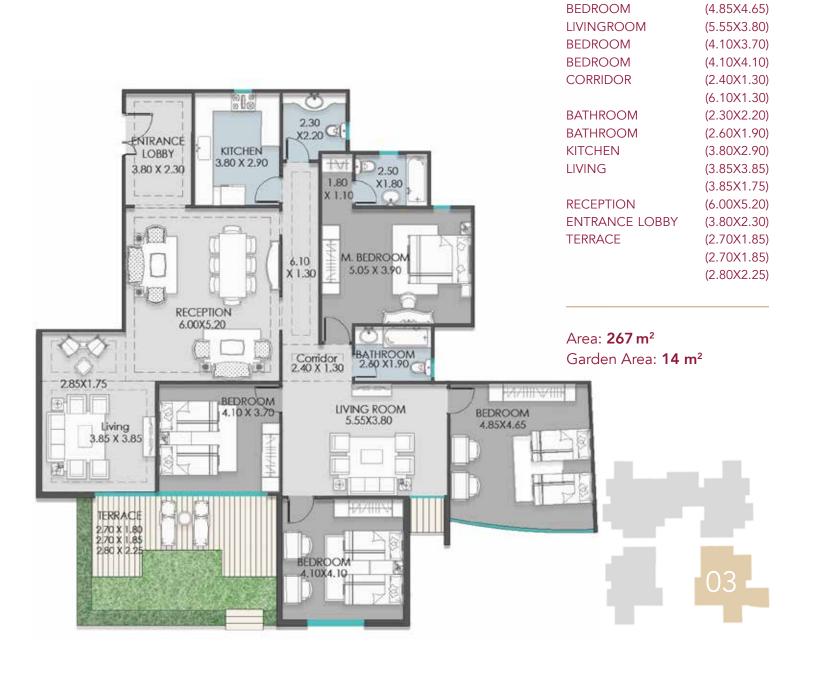

Area: **77 m**<sup>2</sup>

Garden Area: **31 m**<sup>2</sup>

M.BEDROOM BATHROOM

DRESSING

(5.05X3.90)

(2.50X1.80)

(1.80X1.10)

| M. BEDROOM     | (5.05X3.90) |
|----------------|-------------|
| BATHROOM       | (2.50X1.80) |
| DRESSING       | (1.90X1.10) |
| BEDROOM        | (4.25X3.80) |
| BEDROOM        | (4.10X4.10) |
| BEDROOM        | (4.10X3.70) |
| CORRIDOR       | (4.00X1.30) |
|                | (2.40X1.30) |
|                | (6.10X1.30) |
| BATHROOM       | (2.60X1.90) |
| BATHROOM       | (2.30X2.20) |
| KITCHEN        | (3.80X2.90) |
| LIVING         | (3.85X3.85) |
|                | (3.85X1.75) |
| RECEPTION      | (6.00X5.20) |
| ENTRANCE LOBBY | (3.80X2.30) |
| TERRACE        | (2.70X1.85) |
|                | (2.70X1.85) |
|                | (2.80X2.25) |
|                |             |

Area: 238 m<sup>2</sup>
Garden Area: 14 m<sup>2</sup>

M DEDDOOM