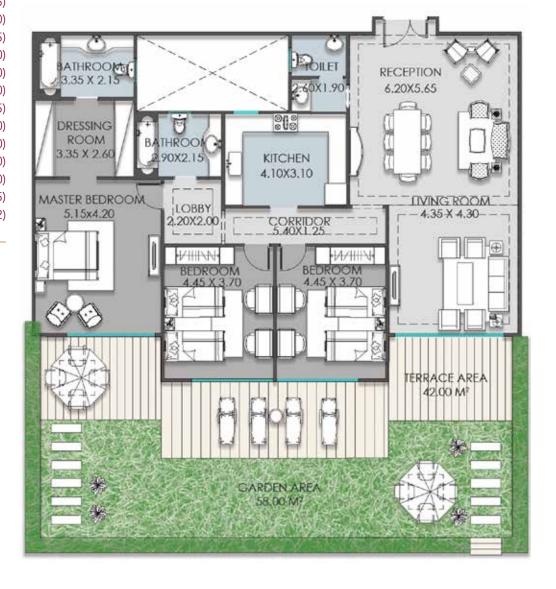

# GROUND FLOOR BUILDINGS(9)

**RECEPTION** (6.20X5.65) LIVING ROOM (4.35X4.30) CORRIDOR (5.40X1.25) LOBBY (2.20X2.00) **KITCHEN** (4.10X3.10) **TOILET** (2.60X1.90) (2.90X2.15) **BATHROOM** (4.45X3.70) **BED ROOM** (4.45X3.70) **BED ROOM** MASTER BEDROOM (5.15X4.20) **DRESSING ROOM** (3.35X2.60) BATHROOM (3.35X2.15) TERRACE (42.00 M2)

Area: **255 m²** Garden Area: **83 m²** 

| ENTRANCE LOBBY | (3.30X3.20) |
|----------------|-------------|
| LOBBY          | (1.85X1.35) |
| RECEPTION      | (5.25X6.45) |
|                | (3.90X1.30) |
| KITCHEN        | (4.00X2.60) |
| TOILET         | (1.35X2.40) |
| BEDROOM        | (4.80X3.70) |
|                | (3.50X1.75) |
| BEDROOM        | (4.20X3.70) |
|                | (2.40X0.70) |
| BATHROOM       | (2.50X2.50) |
| MASTER BEDROOM | (4.20X4.00) |
| BATHROOM       | (2.60X2.35) |
|                |             |

Area: 195 m² Garden Area: 45 m²