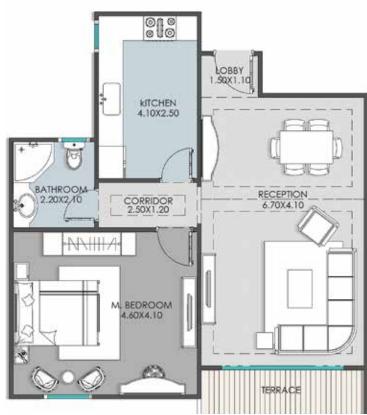

#### TYPICAL FLOOR BUILDINGS(10-16)

| E.LOBBLY   | (1.50X1.10)         |
|------------|---------------------|
| RECEPTION  | (6.70X4.10)         |
| KITCHEN    | (4.10X2.50)         |
| BATHROOM   | (2.20X2.10)         |
| M .BEDROOM | (4.60X4.10)         |
| CORRIDOR   | (2.50X1.20)         |
| TERRCAE    | 5.19 M <sup>2</sup> |
|            |                     |

Area: 82 m<sup>2</sup>

M. BEDROOM (6.80X3.80) **BATHROOM** (2.90X2.00) DRESSING (2.00X1.20) BEDROOM (4.60X3.70) **BEDROOM** (5.40X4.10) **BEDROOM** (4.30X4.00) CORRIDOR (2.40X1.90) (2.50X1.30) (2.40X1.30) BATHROOM (3.10X1.90) **BATHROOM** (2.65X2.45) KITCHEN (3.55X2.80) LIVING (4.10X3.70) **RECEPTION** (7.90X2.80) (4.90X4.40) **ENTRANCE LOBBY** (3.90X2.30) TERRACE (3.50X2.60) (4.10X2.60) (3.00X1.00)