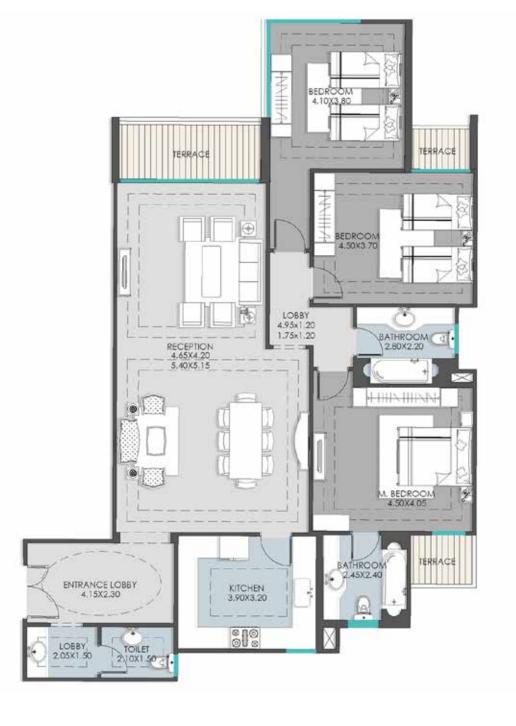

# TYPICAL FLOOR BUILDINGS(1,2,3,4,6,7,8)

| (4.15X2.30) |
|-------------|
| (2.05X1.50) |
| (2.10X1.50) |
| (3.90X3.20) |
| (5.40X5.15) |
| (4.65X4.20) |
| (4.95X1.20) |
| (1.75X1.20) |
| (2.80X2.20) |
| (4.50X4.05) |
| (2.45X2.40) |
| (4.50X3.70) |
| (4.10X3.80) |
| (4.20X2.85) |
| (3.90X1.70) |
| (1.80X1.45) |
|             |

Area: **197 m**<sup>2</sup>

| RECEPTION     | (4.25X4.20  |
|---------------|-------------|
|               | (6.15X5.40  |
| TOILET        | (1.90X1.45  |
| KITCHEN       | (4.10X3.10  |
| LOBBY         | (2.20X2.00  |
| CORRIDOR      | (5.40X1.25  |
| M.BEDROOM     | (4.50X 4.05 |
| DRESSING ROOM | (3.35X2.60  |
| BATHROOM      | (2.90X2.15  |
| BEDROOM       | (4.45X3.70  |
| BEDROOM       | (4.45X3.70  |
| BATHROOM      | (2.90X2.15  |
| TERRACE       | 21 M        |
| TERRACE       | (3.90X1.70  |
|               |             |

Area: 233 m<sup>2</sup>