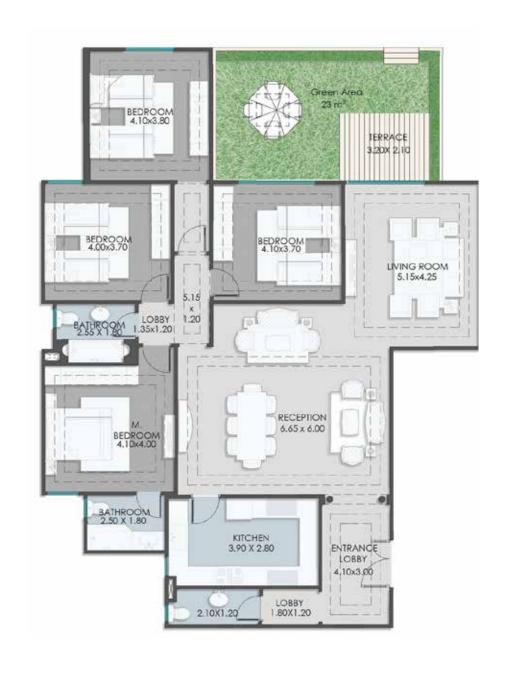

# GROUND FLOOR BUILDINGS(1,2,3,4,6,7,8)

| F.I OBBY  | (4.10X3.10) |
|-----------|-------------|
| RECEPTION | (6.65X6.00) |
| LIVING    | (5.15X4.25) |
| LOBBY     | (1.80X1.20) |
| TOILET    | (2.10X1.20) |
| KITCHEN   | (3.90X2.80) |
| LOBBY     | ,           |
| 2022.     | (2.30X1.35) |
| BATHROOM  | (2.55X1.90) |
| M.BEDROOM | (4.10X4.00) |
| BEDROOM   | (4.40X3.70) |
| BATHROOM  | (3.60X2.10) |
| BEDROOM   | (4.10X3.80) |
| BEDROOM   | (4.10X3.70) |
| TERRACE   | (3.20X2.10) |

Area: 230 m² Garden Area: 23 m²

**E.LOBBY** (4.10X3.00) **RECEPTION** (6.65X6.00) LIVING (5.15X4.25) LOBBY (1.80X1.20) **TOILET** (2.10X1.20) **KITCHEN** (3.90X2.80) LOBBY (1.35X1.20) **BATHROOM** (2.55X1.90) M.BEDROOM (4.10X4.00) **BATHROOM** (2.50X1.80) **BEDROOM** (4.00X3.70) BEDROOM (4.10X3.80) **BEDROOM** (4.10X3.70) TERRACE (3.20X2.10)

Area: **220 m²** Garden Area: **23 m²** 

# GROUND FLOOR BUILDINGS(1,2,3,4,6,7,8)