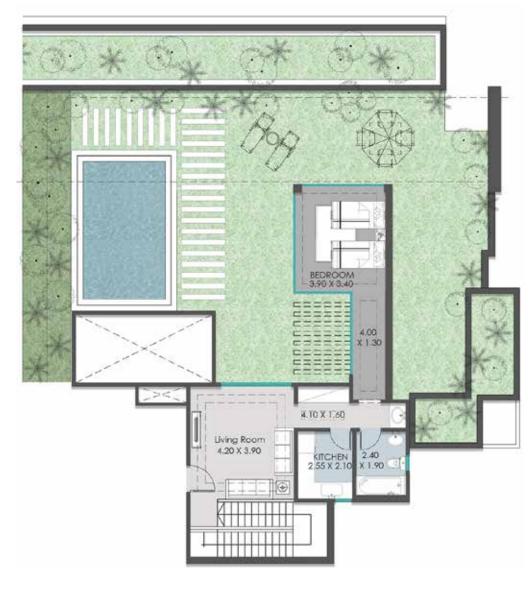

#### LINKED VILLAS BUILDINGS (10,11,12,13,14,15)

| ENTRANCE LOBBY | (3.65X3.00)  |
|----------------|--------------|
| LOBBY          | (1.70X1.10)  |
| BATHROOM       | (2.50X1.65)  |
|                | (2.55X2.00)  |
| KITCHEN        | (4.00X3.25)  |
| MAIDROOM       | (3.10X1.25)  |
| BATHROOM       | (2.00X1.70)  |
| RECEPTION      | (10.30X8.95) |
|                | (2.55X1.40)  |
| LIVING AREA    | (4.10X3.40)  |
| TERRACE AREA   | 14.00 M2     |

Area: 279 m<sup>2</sup> Pool Area: **52 m**<sup>2</sup>

**ENTRANCE LOBBY** (2.30X2.20) CORRIDOR (5.65X1.20) (5.90X1.25) BEDROOM (4.30X3.75) DRESSING ROOM (2.30X2.00) **BATHROOM** (2.90X2.10) **BEDROOM** (4.30X3.80) M. BEDROOM (4.40X4.25) DRESSING ROOM (3.50X1.85) BATHROOM (3.50X1.95) LOBBY (5.50X3.10) M. BEDROOM (4.10X4.05) DRESSING ROOM (2.50X2.45) CORRIDOR (2.55X1.90) BATHROOM (3.40X1.90) LIVING ROOM (4.70X4.60) M. BEDROOM (4.25X3.35) LOBBY (1.80X1.20) BATHROOM (3.10X1.80)

Area: **284 m**<sup>2</sup>

Total Duplex Area: **562 m**<sup>2</sup>

First Floor

**Ground Floor** 

E info@altameerarabian.com W www.altameerarabian.com