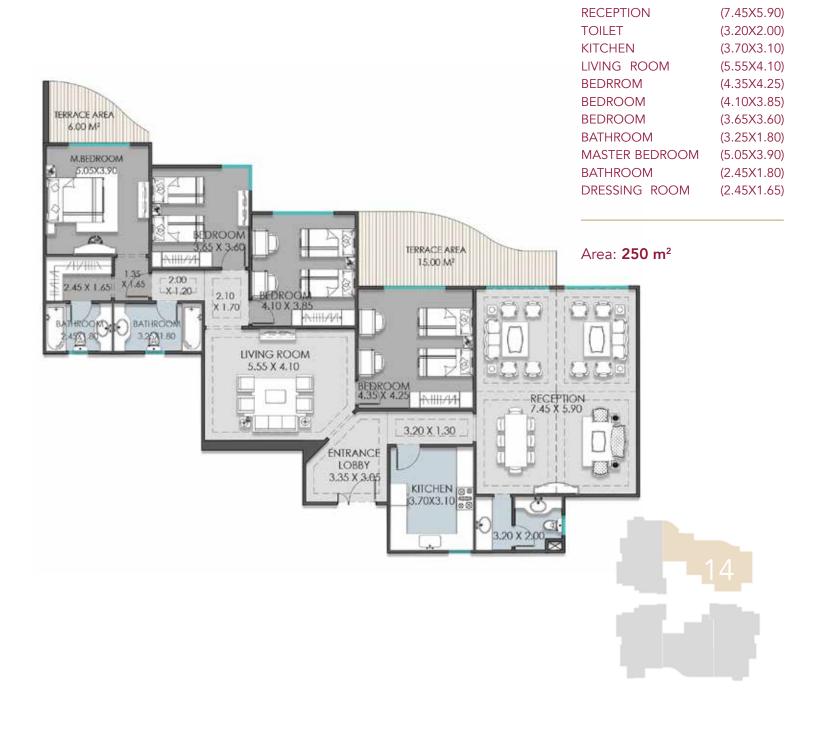

#### LINKED VILLAS BUILDINGS (10,11,12,13,14,15)

#### LINKED VILLAS BUILDINGS (10,11,12,13,14,15)

| ENTRANCE LOBBY | (3.65X3.00)  |
|----------------|--------------|
| LOBBY          | (1.70X1.10)  |
| BATHROOM       | (2.50X1.65)  |
|                | (2.55X2.00)  |
| KITCHEN        | (4.00X3.25)  |
| MAIDROOM       | (3.10X1.25)  |
| BATHROOM       | (2.00X1.70)  |
| RECEPTION      | (10.30X8.95) |
|                | (2.55X1.40)  |
| LIVING AREA    | (4.10X3.40)  |
| TERRACE AREA   | 14.00 M2     |

Area: 279 m<sup>2</sup> Pool Area: **52 m**<sup>2</sup>

**ENTRANCE LOBBY** (2.30X2.20) CORRIDOR (5.65X1.20) (5.90X1.25) BEDROOM (4.30X3.75) DRESSING ROOM (2.30X2.00) **BATHROOM** (2.90X2.10) **BEDROOM** (4.30X3.80) M. BEDROOM (4.40X4.25) DRESSING ROOM (3.50X1.85) BATHROOM (3.50X1.95) LOBBY (5.50X3.10) M. BEDROOM (4.10X4.05) DRESSING ROOM (2.50X2.45) CORRIDOR (2.55X1.90) BATHROOM (3.40X1.90) LIVING ROOM (4.70X4.60) M. BEDROOM (4.25X3.35) LOBBY (1.80X1.20) BATHROOM (3.10X1.80)