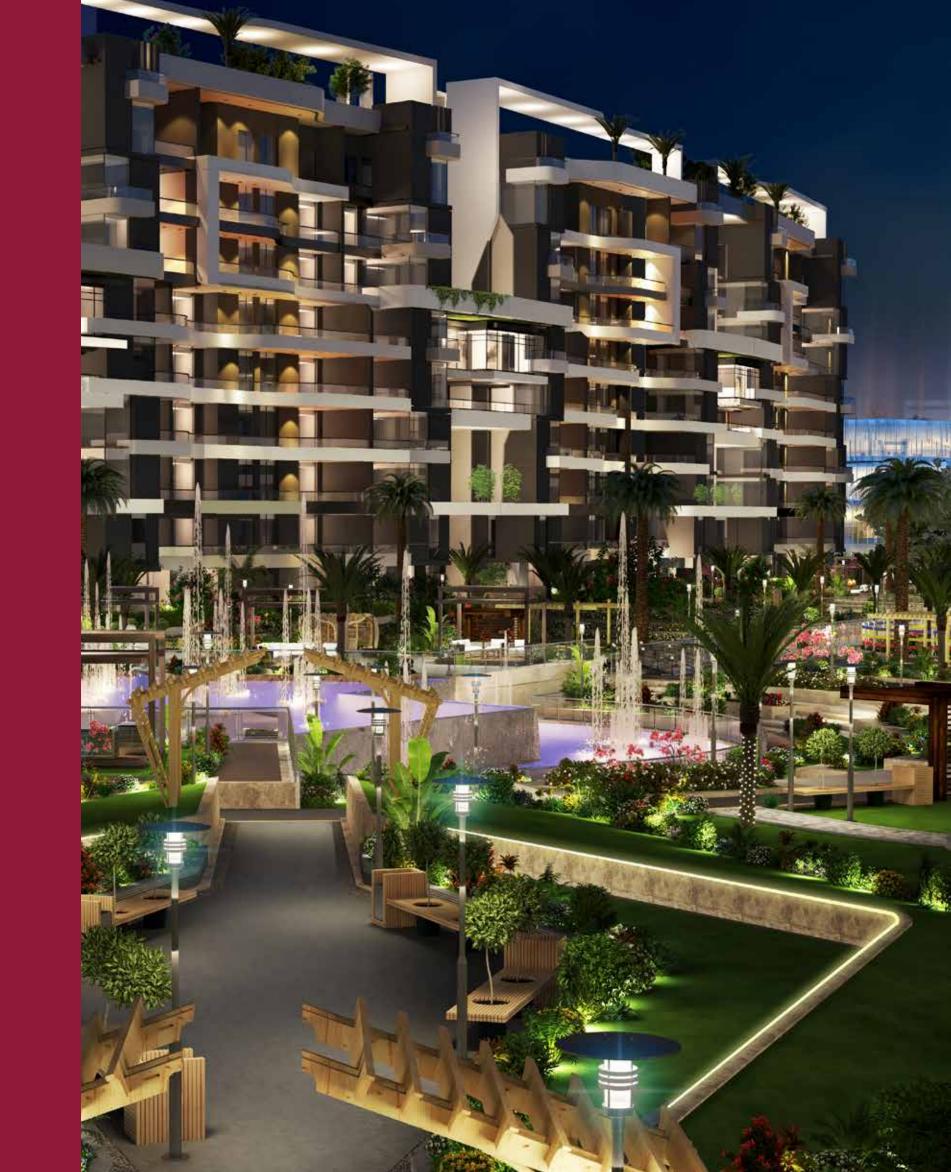

CLUB HOUSE

WATER FEATURES

FINE DINING

**BICYCLES** LANE

RUNNING TRACK

SWIMMING POOL

EVENT LOUNGE

SOLAR ENERGY

KIDS AREA

PARKS & GREEN AREAS (76%)

HEALTH CLUB AND SPA

UNDERGROUND PARKING

HOUSE KEEPING

**SECURITY** 24/7

BEAUTY CENTER

CONCIERGE

### **MASTER PLAN**

Rivan is built over an elevated land to provide a fantastic open view for most units.

### CENTRAL PARK

Timeless moments of serenity.
Seize a moment to endorse your eyes with the beauty of a breathtaking view, overlooking the central park of Rivan.