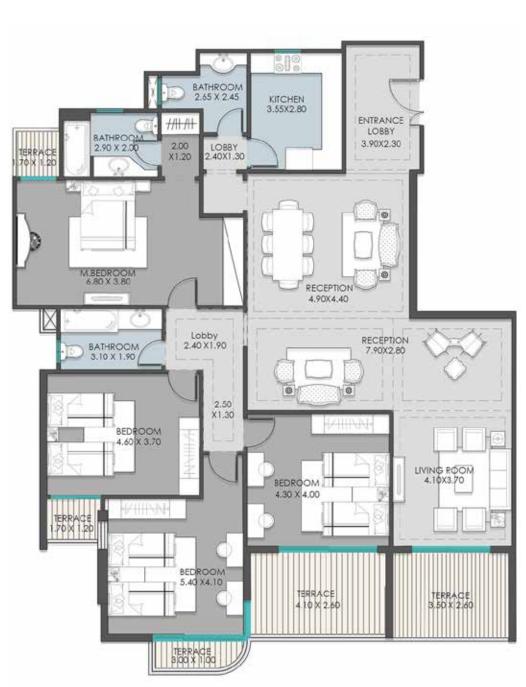

Area: 82 m<sup>2</sup>

M. BEDROOM (6.80X3.80) **BATHROOM** (2.90X2.00) DRESSING (2.00X1.20) BEDROOM (4.60X3.70) **BEDROOM** (5.40X4.10) **BEDROOM** (4.30X4.00) CORRIDOR (2.40X1.90) (2.50X1.30) (2.40X1.30) BATHROOM (3.10X1.90) **BATHROOM** (2.65X2.45) KITCHEN (3.55X2.80) LIVING (4.10X3.70) **RECEPTION** (7.90X2.80) (4.90X4.40) **ENTRANCE LOBBY** (3.90X2.30) TERRACE (3.50X2.60) (4.10X2.60) (3.00X1.00)

Area: **269 m**<sup>2</sup>