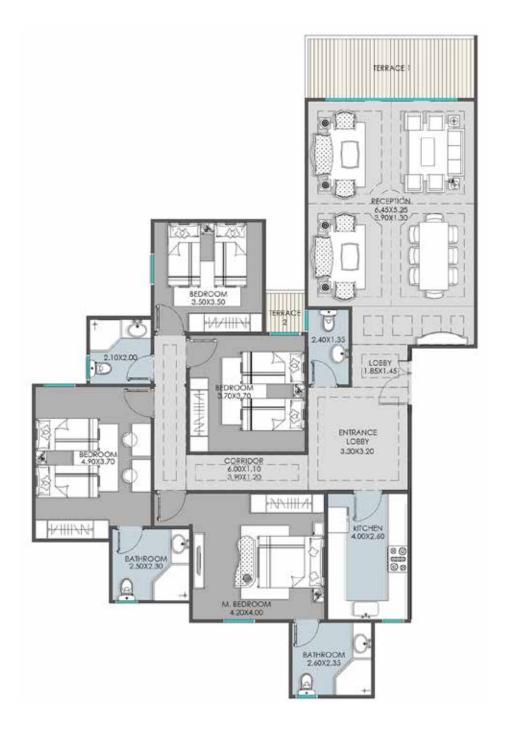

Area: **255 m²** Garden Area: **83 m²** 

| ENTRANCE LOBBY | (3.30X3.20) |
|----------------|-------------|
| LOBBY          | (1.85X1.35) |
| RECEPTION      | (5.25X6.45) |
|                | (3.90X1.30) |
| KITCHEN        | (4.00X2.60) |
| TOILET         | (1.35X2.40) |
| BEDROOM        | (4.80X3.70) |
|                | (3.50X1.75) |
| BEDROOM        | (4.20X3.70) |
|                | (2.40X0.70) |
| BATHROOM       | (2.50X2.50) |
| MASTER BEDROOM | (4.20X4.00) |
| BATHROOM       | (2.60X2.35) |
|                |             |

Area: 195 m² Garden Area: 45 m²