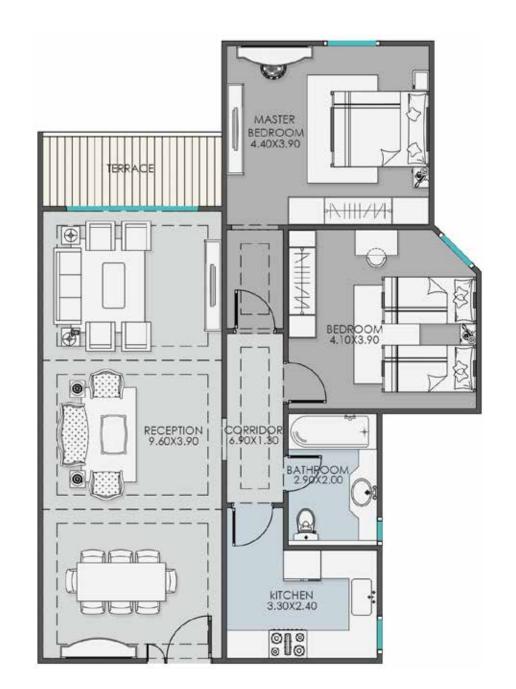

## TYPICAL FLOOR BUILDINGS (9)

| E. LOBBY   | (3.30X3.20) |
|------------|-------------|
| RECEPTION  | (6.45X5.25) |
|            | (3.90X1.30) |
| KITCHEN    | (4.00X2.60) |
| TOILET     | (2.40X1.35) |
| BEDROOM    | (3.70X3.70) |
| BEDROOM    | (3.50X3.50) |
| BATHROOM   | (2.10X2.00) |
| BEDROOM    | (4.90X3.70) |
| BATHROOM   | (2.50X2.30) |
| M. BEDROOM | (4.20X4.00) |
| BATHROOM   | (2.60X2.35) |
| LOBBY      | (1.85X1.45) |
| CORRIDOR   | (6.00X1.10) |
|            | (3.90X1.20) |
| TERRACE 1  | (10.60 M2)  |
| TERRACE 2  | (1.80 M2)   |

Area: **209 m**<sup>2</sup>

 RECEPTION
 (9.60X3.90)

 KITCHEN
 (3.30X2.40)

 BEDROOM
 (4.10X3.90)

 M. BEDROOM
 (4.40X3.90)

 BATHROOM
 (2.90X2.00)

 CORRIDOR
 (6.90X1.30)

 TERRACE
 6.43M²

Area: **128 m**<sup>2</sup>