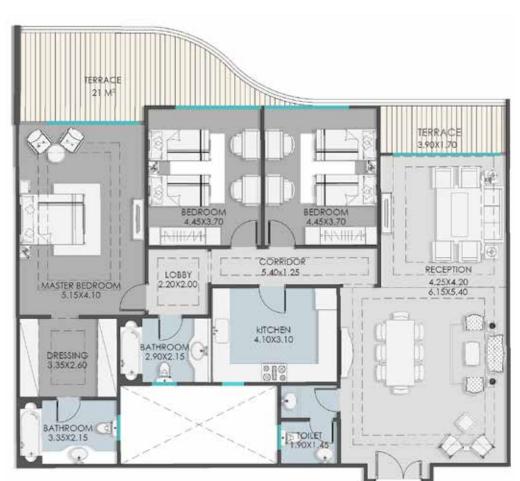

# TYPICAL FLOOR BUILDINGS(10,11,12,13,14,15.16)

| M. BEDROOM     | (4.20X3.60)          |
|----------------|----------------------|
| BEDROOM        | (3.70X3.60)          |
| BEDROOM        | (4.50X3.60)          |
| CORRIDOR       | (3.30X1.20)          |
|                | (0.90X1.40)          |
| BATHROOM       | (2.20X2.00)          |
| BATHROOM       | (2.10X1.40)          |
| KITCHEN        | (3.40X3.00)          |
| RECEPTION      | (6.60X4.10)          |
|                | (4.00X3.60)          |
| ENTRANCE LOBBY | (2.00X1.90)          |
| TERRACE        | (4.10X1.40)          |
| TERRACE AREA   | 22.00 M <sup>2</sup> |
|                |                      |

Area: **165 m**<sup>2</sup>

| M.BEDROOM      | (5.50X3.70) |
|----------------|-------------|
| BATHROOM       | (2.90X2.00) |
| DRESSING       | (2.00X1.20) |
| BEDROOM        | (4.60X3.70) |
| BEDROOM        | (4.10X3.90) |
| CORRIDOR       | (3.90X1.30) |
|                | (2.40X1.70) |
|                | (1.40X1.10) |
| BATHROOM       | (3.10X2.20) |
| BATHROOM       | (2.45X1.30) |
|                | (1.20X1.10) |
| KITCHEN        | (3.80X3.55) |
| RECEPTION      | (6.30X4.20) |
|                | (5.50X4.40) |
| ENTRANCE LOBBY | (3.90X2.30) |
| TERRACE        | (4.20X1.90) |
|                | (3.10X1.05) |
|                | (2.40X1.70) |
|                | (1.55X1.40) |
|                | (           |

Area: **209 m**<sup>2</sup>