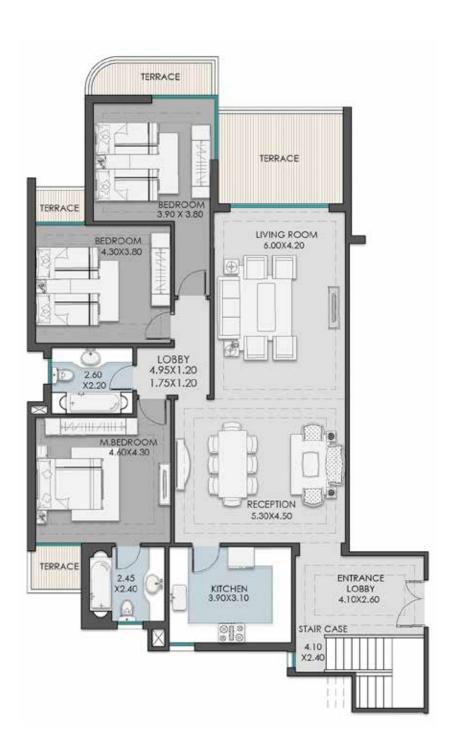

## PENTHOUSES BUILDINGS (1,2,3,4,6,7,8)

## PENTHOUSES BUILDINGS (1,2,3,4,6,7,8)

| MARERROOM      | (4 (0)(4 20) |
|----------------|--------------|
| M.BEDROOM      | (4.60X4.30)  |
| BATHROOM       | (2.45X2.40)  |
| BEDROOM        | (4.30X3.80)  |
| BEDROOM        | (3.90X3.80)  |
| CORRIDOR       | (4.95X1.20)  |
|                | (1.75X1.20)  |
| BATHROOM       | (2.60X2.20)  |
| KITCHEN        | (3.90X3.10)  |
| RECEPTION      | (5.30X4.50)  |
| LIVING         | (6.00X4.20)  |
| ENTRANCE LOBBY | (4.10X2.60)  |
| TERRACE        | (4.20X1.90)  |
|                | (3.10X1.05)  |
|                | (1.40X1.70)  |
|                | (1.50X1.35)  |
| STAIR          | (4.10X2.40)  |
|                |              |

Area: 209 m<sup>2</sup>

First Floor

LIVING (5.20X4.80)
CORRIDOR (3.90X1.35)
(4.40X1.30)
BATHROOM (3.00X1.80)
KITCHEN (4.10X2.50)
BEDROOM (4.60X4.00)

Area: **84 m**<sup>2</sup>

Garden Area: 120 m²

Total Penthouse Area: 293 m²

Penthouse