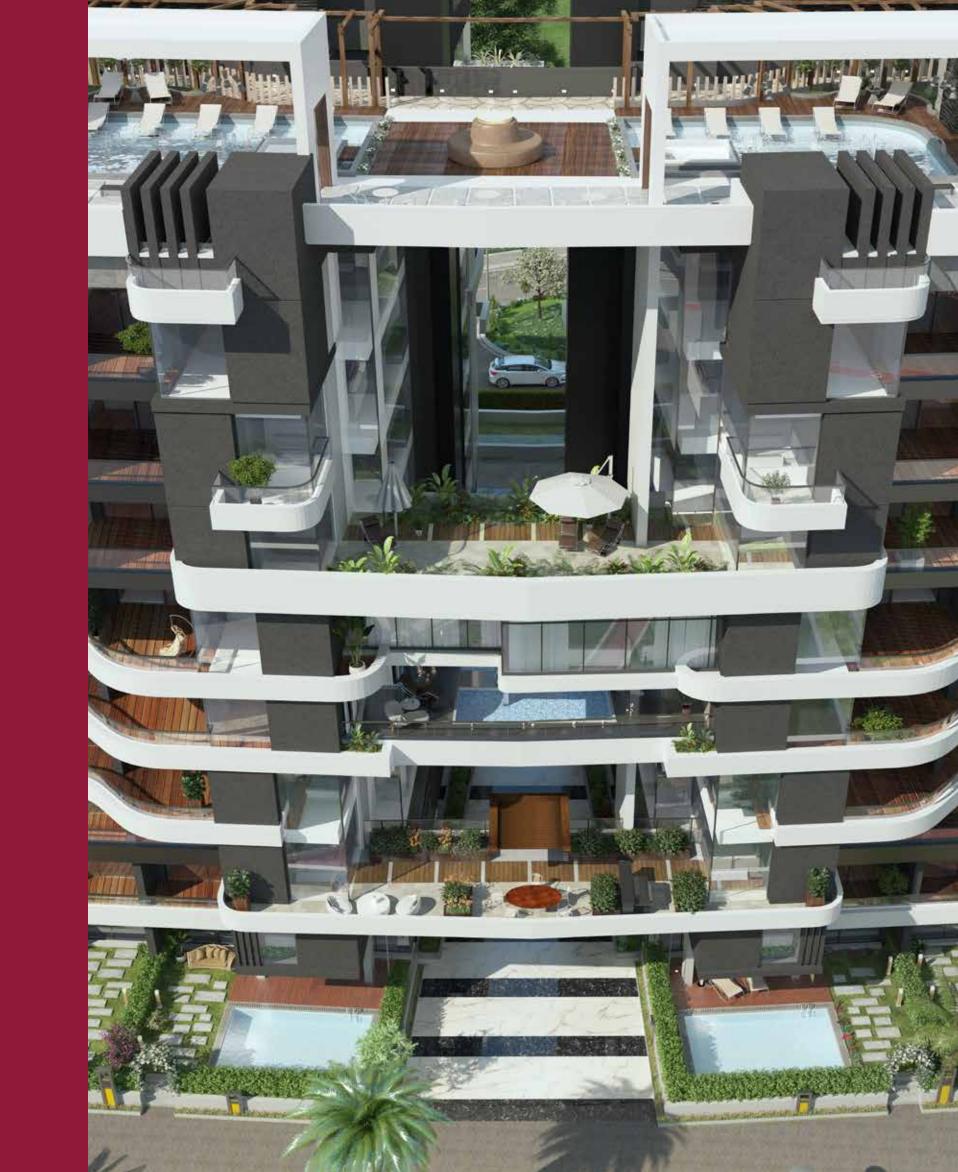

| (4.60X3.65) |
| BEDROOM        | (4.10X3.95) |
| CORRIDOR       | (5.35X1.30) |
|                | (1.40X1.30) |
|                | (1.50X1.25) |
| BATHROOM       | (3.10X2.10) |
| BATHROOM       | (2.35X2.25) |
| KITCHEN        | (3.85X3.80) |
| RECEPTION      | (5.40X4.30) |
|                | (5.20X4.10) |
| ENTRANCE LOBBY | (2.85X2.25) |
| TERRACE        | (4.20X1.90) |
|                | (3.10X1.05) |
|                | (1.40X1.70) |
|                | (1.50X1.35) |
| STAIR          | (4.10X2.60) |
|                |             |

Area: 209 m<sup>2</sup>



First Floor





LIVING (4.20X3.90)
CORRIDOR (4.10X1.60)
(4.00X1.30)
BATHROOM (2.40X1.90)
KITCHEN (2.55X2.10)
BEDROOM (3.90X3.40)

Area: **84 m**<sup>2</sup>

Garden Area: 120 m²

Total Penthouse Area: 293 m²



Penthouse



#### LINKED VILLAS BUILDINGS (10,11,12,13,14,15)

#### LINKED VILLAS BUILDINGS (10,11,12,13,14,15)

| ENTRANCE LOBBY | (3.65X3.00)  |
|----------------|--------------|
| LOBBY          | (1.70X1.10)  |
| BATHROOM       | (2.50X1.65)  |
|                | (2.55X2.00)  |
| KITCHEN        | (4.00X3.25)  |
| MAIDROOM       | (3.10X1.25)  |
| BATHROOM       | (2.00X1.70)  |
| RECEPTION      | (10.30X8.95) |
|                | (2.55X1.40)  |
| LIVING AREA    | (4.10X3.40)  |
| TERRACE AREA   | 14.00 M2     |

Area: 279 m<sup>2</sup> Pool Area: **52 m**<sup>2</sup>







**ENTRANCE LOBBY** (2.30X2.20) CORRIDOR (5.65X1.20) (5.90X1.25) BEDROOM (4.30X3.75) DRESSING ROOM (2.30X2.00) **BATHROOM** (2.90X2.10) **BEDROOM** (4.30X3.80) M. BEDROOM (4.40X4.25) DRESSING ROOM (3.50X1.85) BATHROOM (3.50X1.9