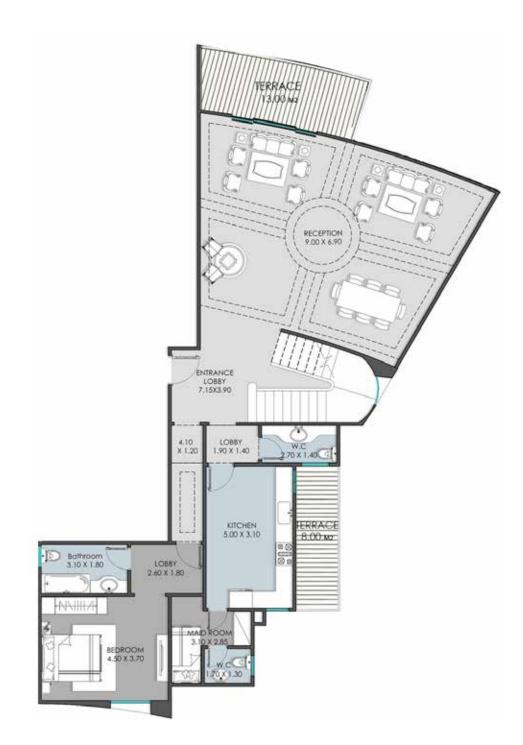

### DUPLEXES BUILDINGS (5)

| E.LOBBY & STAIRS | (7.15X3.90)          |
|------------------|----------------------|
| RECEPTION        | (9.00X6.90)          |
| CORRIDOR         | (4.10X1.20)          |
| LOBBY            | (1.90X1.40)          |
| W.C              | (2.70X1.40)          |
| KITCHEN          | (5.00X3.10)          |
| LOBBY            | (2.60X1.80)          |
| BEDROOM          | (4.50X3.70)          |
| BATHROOM         | (3.10X1.80)          |
| MAID ROOM        | (3.10X2.85)          |
| W.C              | (1.70X1.30)          |
| TERRACE          | (13 M <sup>2</sup> ) |
|                  |                      |

Area: **202 m²** 

Lower Floor