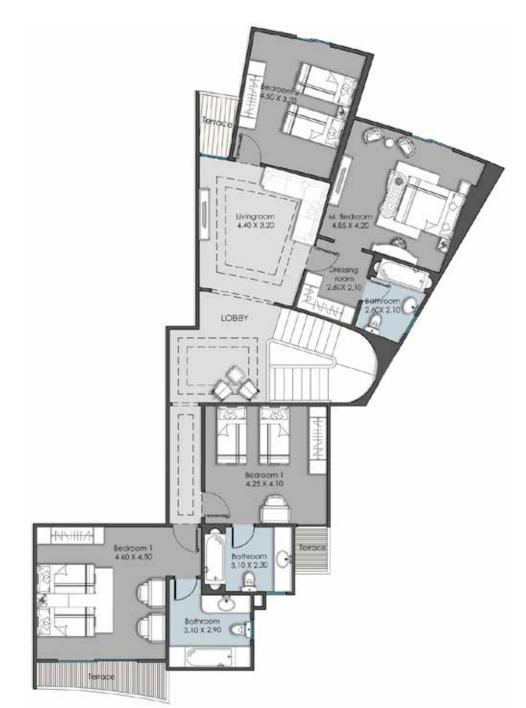

#### Proposal 2:

| LOBBY & STAIRS | (7.15X3.90)            |
|----------------|------------------------|
| LIVING         | (4.50X4.20)            |
| CORRIDOR       | (5.90X1.20)            |
| BEDROOM 1      | (4.50X4.10)            |
| BATHROOM       | (2.65X2.50)            |
| BEDROOM 2      | (4.25X4.10)            |
| BATHROOM       | (3.05X2.30)            |
| M. BEDROOM     | (5.45X4.50)            |
| BATHROOM       | (2.90X2.60)            |
| BEDROOM 3      | (4.50X4.35)            |
| TERRACE        | (2.50 M <sup>2</sup> ) |
|                |                        |

Area: **202 m**<sup>2</sup>

**Upper Floor** 

E.LOBBY & STAIRS (7.15X3.90) RECEPTION (9.00X6.90) CORRIDOR (4.10X1.20) LOBBY (1.90X1.40) W.C (2.70X1.40) KITCHEN (5.00X3.10) LOBBY (2.60X1.80) BEDROOM (4.50X3.70) **BATHROOM** (3.10X1.80) MAID ROOM (3.10X2.85) W.C (1.70X1.30) TERRACE (13 M2)

Area: **202 m**<sup>2</sup>

**Lower Floor** 