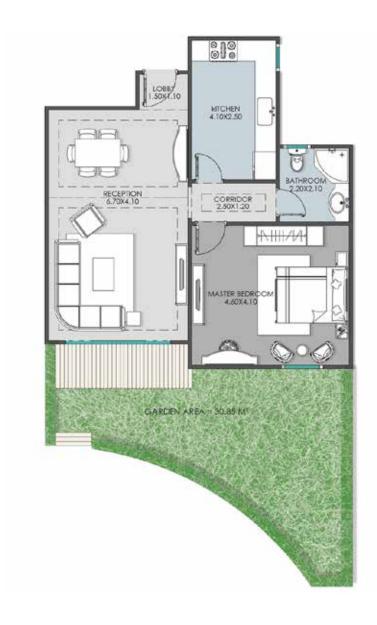

#### TYPICAL FLOOR BUILDINGS(10-16)

| E.LOBBLY   | (1.50X1.10)         |
|------------|---------------------|
| RECEPTION  | (6.70X4.10)         |
| KITCHEN    | (4.10X2.50)         |
| BATHROOM   | (2.20X2.10)         |
| M .BEDROOM | (4.60X4.10)         |
| CORRIDOR   | (2.50X1.20)         |
| TERRCAE    | 5.19 M <sup>2</sup> |
|            |                     |

Area: 82 m<sup>2</sup>

M. BEDROOM (6.80X3.80) **BATHROOM** (2.90X2.00) DRESSING (2.00X1.20) BEDROOM (4.60X3.70) **BEDROOM** (5.40X4.10) **BEDROOM** (4.30X4.00) CORRIDOR (2.40X1.90) (2.50X1.30) (2.40X1.30) BATHROOM (3.10X1.90) **BATHROOM** (2.65X2.45) KITCHEN (3.55X2.80) LIVING (4.10X3.70) **RECEPTION** (7.90X2.80) (4.90X4.40) **ENTRANCE LOBBY** (3.90X2.30) TERRACE (3.50X2.60) (4.10X2.60) (3.00X1.00)