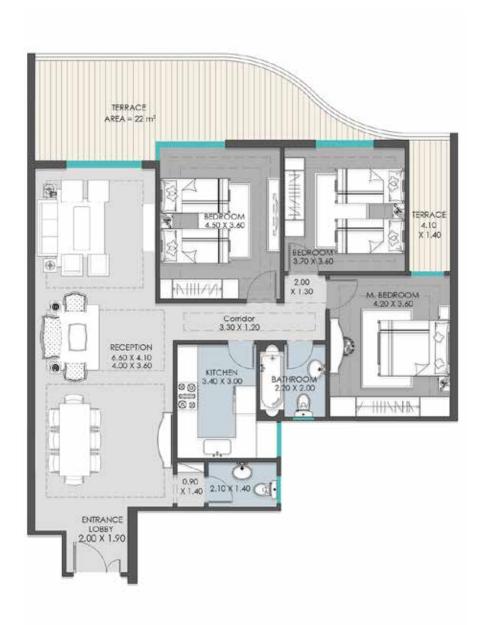

# TYPICAL FLOOR BUILDINGS(10,11,12,13,14,15.16)

| M. BEDROOM     | (4.20X3.60)          |
|----------------|----------------------|
| BEDROOM        | (3.70X3.60)          |
| BEDROOM        | (4.50X3.60)          |
| CORRIDOR       | (3.30X1.20)          |
|                | (0.90X1.40)          |
| BATHROOM       | (2.20X2.00)          |
| BATHROOM       | (2.10X1.40)          |
| KITCHEN        | (3.40X3.00)          |
| RECEPTION      | (6.60X4.10)          |
|                | (4.00X3.60)          |
| ENTRANCE LOBBY | (2.00X1.90)          |
| TERRACE        | (4.10X1.40)          |
| TERRACE AREA   | 22.00 M <sup>2</sup> |
|                |                      |

Area: **165 m**<sup>2</sup>

| M.BEDROOM      | (5.50X3.70) |
|----------------|-------------|
| BATHROOM       | (2.90X2.00) |
| DRESSING       | (2.00X1.20) |
| BEDROOM        | (4.60X3.70) |
| BEDROOM        | (4.10X3.90) |
| CORRIDOR       | (3.90X1.30) |
|                | (2.40X1.70) |
|                | (1.40X1.10) |
| BATHROOM       | (3.10X2.20) |
| BATHROOM       | (2.45X1.30) |
|                | (1.20X1.10) |
| KITCHEN        | (3.80X3.55) |
| RECEPTION      | (6.30X4.20) |
|                | (5.50X4.40) |
| ENTRANCE LOBBY | (3.90X2.30) |
| TERRACE        | (4.20X1.90) |
|                | (3.10X1.05) |
|                | (2.40X1.70) |
|                | (1.55X1.40) |
|                | (           |

Area: **209 m**<sup>2</sup>