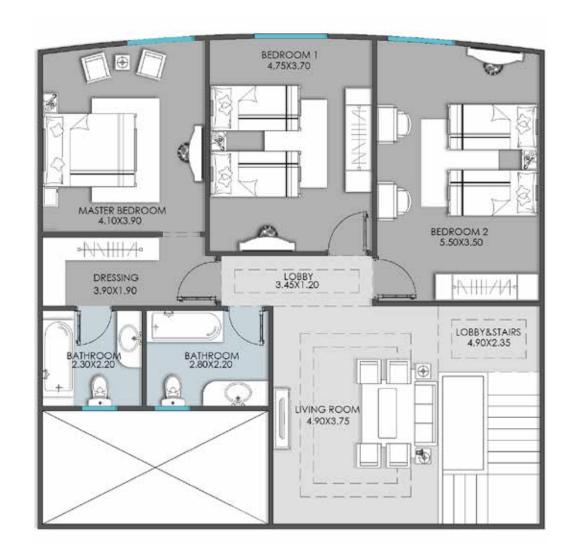

#### Proposal 2:

| LOBBY & STAIRS | (7.15X3.90)            |
|----------------|------------------------|
| LIVING         | (4.50X4.20)            |
| CORRIDOR       | (5.90X1.20)            |
| BEDROOM 1      | (4.50X4.10)            |
| BATHROOM       | (2.65X2.50)            |
| BEDROOM 2      | (4.25X4.10)            |
| BATHROOM       | (3.05X2.30)            |
| M. BEDROOM     | (5.45X4.50)            |
| BATHROOM       | (2.90X2.60)            |
| BEDROOM 3      | (4.50X4.35)            |
| TERRACE        | (2.50 M <sup>2</sup> ) |
|                |                        |

Area: **202 m**<sup>2</sup>

**Upper Floor** 

E.LOBBY & STAIRS (7.15X3.90) RECEPTION (9.00X6.90) CORRIDOR (4.10X1.20) LOBBY (1.90X1.40) W.C (2.70X1.40) KITCHEN (5.00X3.10) LOBBY (2.60X1.80) BEDROOM (4.50X3.70) **BATHROOM** (3.10X1.80) MAID ROOM (3.10X2.85) W.C (1.70X1.30) TERRACE (13 M2)

Area: **202 m**<sup>2</sup>

**Lower Floor** 