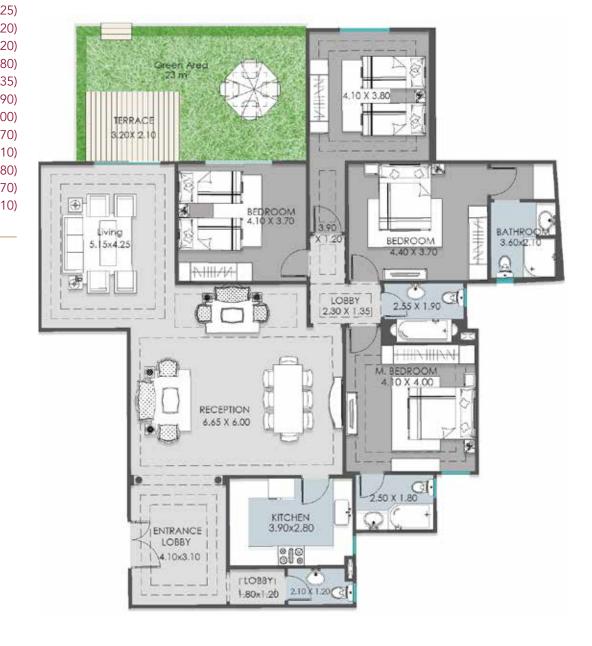

# GROUND FLOOR BUILDINGS(1,2,3,4,6,7,8)

| F.I OBBY  | (4.10X3.10) |
|-----------|-------------|
| RECEPTION | (6.65X6.00) |
| LIVING    | (5.15X4.25) |
| LOBBY     | (1.80X1.20) |
| TOILET    | (2.10X1.20) |
| KITCHEN   | (3.90X2.80) |
| LOBBY     | ,           |
| 2022.     | (2.30X1.35) |
| BATHROOM  | (2.55X1.90) |
| M.BEDROOM | (4.10X4.00) |
| BEDROOM   | (4.40X3.70) |
| BATHROOM  | (3.60X2.10) |
| BEDROOM   | (4.10X3.80) |
| BEDROOM   | (4.10X3.70) |
| TERRACE   | (3.20X2.10) |

Area: 230 m² Garden Area: 23 m²

**E.LOBBY** (4.10X3.00) **RECEPTION** (6.65X6.00) LIVING (5.15X4.25) LOBBY (1.80X1.20) **TOILET** (2.10X1.20) **KITCHEN** (3.90X2.80) LOBBY (1.35X1.20) **BATHROOM** (2.55X1.90) M.BEDROOM (4.10X4.00) **BATHROOM** (2.50X1.80) **BEDROOM** (4.00X3.70) BEDROOM (4.10X3.80) **BEDROOM** (4.10X3.70) TERRACE (3.20X2.10)

Area: **220 m²** Garden Area: **23 m²** 

# GROUND FLOOR BUILDINGS(1,2,3,4,6,7,8)