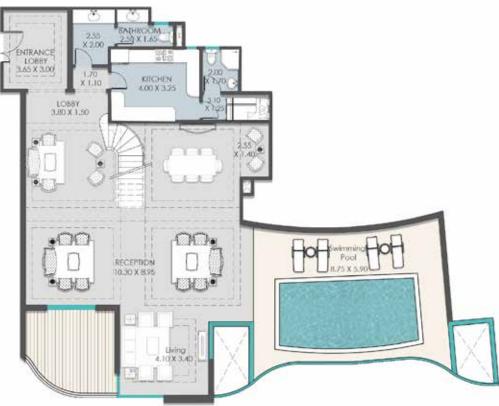

#### LINKED VILLAS BUILDINGS (10,11,12,13,14,15)

| ENTRANCE LOBBY | (3.65X3.00)  |
|----------------|--------------|
| LOBBY          | (1.70X1.10)  |
| BATHROOM       | (2.50X1.65)  |
|                | (2.55X2.00)  |
| KITCHEN        | (4.00X3.25)  |
| MAIDROOM       | (3.10X1.25)  |
| BATHROOM       | (2.00X1.70)  |
| RECEPTION      | (10.30X8.95) |
|                | (2.55X1.40)  |
| LIVING AREA    | (4.10X3.40)  |
| TERRACE AREA   | 14.00 M2     |

Area: 279 m<sup>2</sup> Pool Area: **52 m**<sup>2</sup>

**ENTRANCE LOBBY** (2.30X2.20) CORRIDOR (5.65X1.20) (5.90X1.25) BEDROOM (4.30X3.75) DRESSING ROOM (2.30X2.00) **BATHROOM** (2.90X2.10) **BEDROOM** (4.30X3.80) M. BEDROOM (4.40X4.25) DRESSING ROOM (3.50X1.85) BATHROOM (3.50X1.95) LOBBY (5.50X3.10) M. BEDROOM (4.10X4.05) DRESSING ROOM (2.50X2.45) CORRIDOR (2.55X1.90) BATHROOM (3.40X1.90) LIVING ROOM (4.70X4.60) M. BEDROOM (4.25X3.35) LOBBY (1.80X1.20) BATHROOM (3.10X1.80)