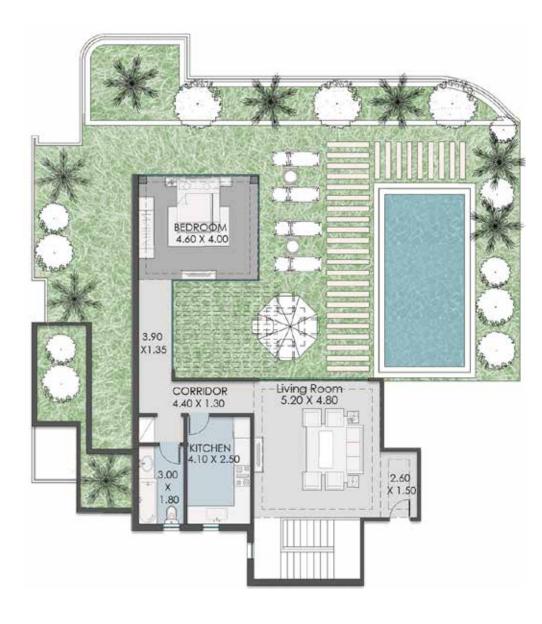

#### LINKED VILLAS BUILDINGS (10,11,12,13,14,15)

#### LINKED VILLAS BUILDINGS (10,11,12,13,14,15)

| ENTRANCE LOBBY | (3.65X3.00)  |
|----------------|--------------|
| LOBBY          | (1.70X1.10)  |
| BATHROOM       | (2.50X1.65)  |
|                | (2.55X2.00)  |
| KITCHEN        | (4.00X3.25)  |
| MAIDROOM       | (3.10X1.25)  |
| BATHROOM       | (2.00X1.70)  |
| RECEPTION      | (10.30X8.95) |
|                | (2.55X1.40)  |
| LIVING AREA    | (4.10X3.40)  |
| TERRACE AREA   | 14.00 M2     |

Area: 279 m<sup>2</sup> Pool Area: **52 m**<sup>2</sup>

**ENTRANCE LOBBY** (2.30X2.20) CORRIDOR (5.65X1.20) (5.90X1.25) BEDROOM (4.30X3.75) DRESSING ROOM (2.30X2.00) **BATHROOM** (2.90X2.10) **BEDROOM** (4.30X3.80) M. BEDROOM (4.40X4.25) DRESSING ROOM (3.50X1.85) BATHROOM (3.50X1.95) LOBBY (5.50X3.10) M. BEDROOM (4.10X4.05) DRESSING ROOM (2.50X2.45) CORRIDOR (2.55X1.90) BATHROOM (3.40X1.90) LIVING ROOM (4.70X4.60) M. BEDROOM (4.25X3.35) LOBBY (1.80X1.20) BATHROOM (3.10X1.80)