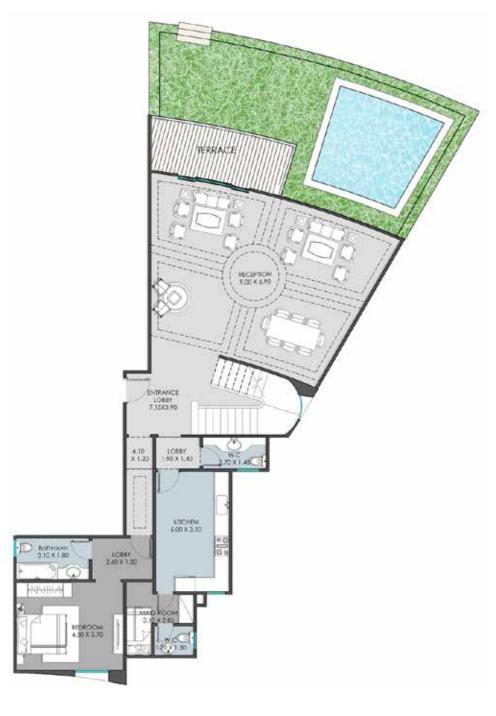

#### LINKED VILLAS BUILDINGS (10,11,12,13,14,15)

| ENTRANCE LOBBY | (3.65X3.00)  |
|----------------|--------------|
| LOBBY          | (1.70X1.10)  |
| BATHROOM       | (2.50X1.65)  |
|                | (2.55X2.00)  |
| KITCHEN        | (4.00X3.25)  |
| MAIDROOM       | (3.10X1.25)  |
| BATHROOM       | (2.00X1.70)  |
| RECEPTION      | (10.30X8.95) |
|                | (2.55X1.40)  |
| LIVING AREA    | (4.10X3.40)  |
| TERRACE AREA   | 14.00 M2     |

Area: 279 m<sup>2</sup> Pool Area: **52 m**<sup>2</sup>

**ENTRANCE LOBBY** (2.30X2.20) CORRIDOR (5.65X1.20) (5.90X1.25) BEDROOM (4.30X3.75) DRESSING ROOM (2.30X2.00) **BATHROOM** (2.90X2.10) **BEDROOM** (4.30X3.80) M. BEDROOM (4.40X4.25) DRESSING ROOM (3.50X1.85) BATHROOM (3.50X1.95) LOBBY (5.50X3.10) M. BEDROOM (4.10X4.05) DRESSING ROOM (2.50X2.45) CORRIDOR (2.55X1.90) BATHROOM (3.40X1.90) LIVING ROOM (4.70X4.60) M. BEDROOM (4.25X3.35) LOBBY (1.80X1.20) BATHROOM (3.10X1.80)

Area: **284 m**<sup>2</sup>

Total Duplex Area: **562 m**<sup>2</sup>

First Floor

**Ground Floor** 

E info@altameerarabian.com W www.altameerarabian.com