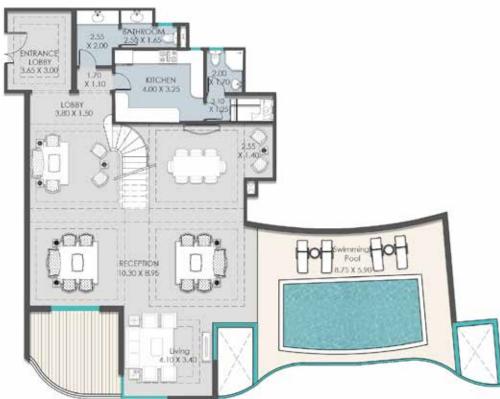

#### LINKED VILLAS BUILDINGS (10,11,12,13,14,15)

| ENTRANCE LOBBY | (3.65X3.00)  |
|----------------|--------------|
| LOBBY          | (1.70X1.10)  |
| BATHROOM       | (2.50X1.65)  |
|                | (2.55X2.00)  |
| KITCHEN        | (4.00X3.25)  |
| MAIDROOM       | (3.10X1.25)  |
| BATHROOM       | (2.00X1.70)  |
| RECEPTION      | (10.30X8.95) |
|                | (2.55X1.40)  |
| LIVING AREA    | (4.10X3.40)  |
| TERRACE AREA   | 14.00 M2     |

Area: 279 m<sup>2</sup> Pool Area: **52 m**<sup>2</sup>

**ENTRANCE LOBBY** (2.30X2.20) CORRIDOR (5.65X1.20) (5.90X1.25) BEDROOM (4.30X3.75) DRESSING ROOM (2.30X2.00) **BATHROOM** (2.90X2.10) **BEDROOM** (4.30X3.80) M. BEDROOM (4.40X4.25) DRESSING ROOM (3.50X1.85) BATHROOM (3.50X1.95) LOBBY (5.50X3.10) M. BEDROOM (4.10X4.05) DRESSING ROOM (2.50X2.45) CORRIDOR (2.55X1.90) BATHROOM (3.40X1.90) LIVING ROOM (4.70X4.60) M. BEDROOM (4.25X3.35) LOBBY (1.80X1.20) BATHROOM (3.10X1.80)

Area: **284 m**<sup>2</sup>

Total Duplex Area: **562 m**<sup>2</sup>

First Floor

**Ground Floor** 

E info@altameerarabian.com W www.altameerarabian.com