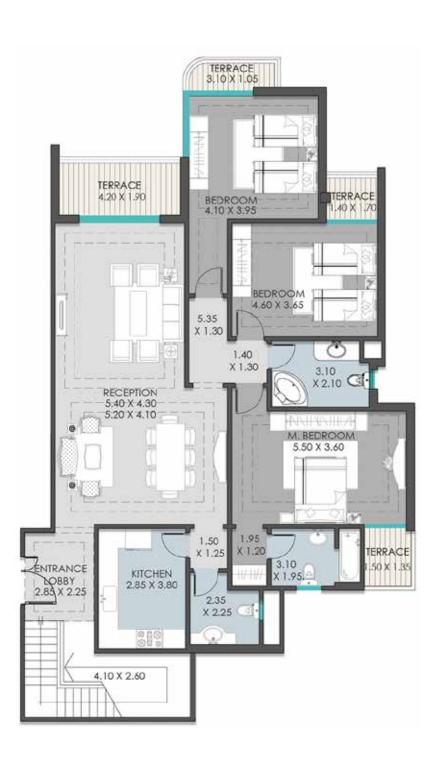

### PENTHOUSES BUILDINGS (10,11,12,13,14,15,16)

| M. BEDROOM     | (5.50X3.60) |
|----------------|-------------|
| BATHROOM       | (3.10X1.95) |
| DRESSING       | (1.95X1.20) |
| BEDROOM        | (4.60X3.65) |
| BEDROOM        | (4.10X3.95) |
| CORRIDOR       | (5.35X1.30) |
|                | (1.40X1.30) |
|                | (1.50X1.25) |
| BATHROOM       | (3.10X2.10) |
| BATHROOM       | (2.35X2.25) |
| KITCHEN        | (3.85X3.80) |
| RECEPTION      | (5.40X4.30) |
|                | (5.20X4.10) |
| ENTRANCE LOBBY | (2.85X2.25) |
| TERRACE        | (4.20X1.90) |
|                | (3.10X1.05) |
|                | (1.40X1.70) |
|                | (1.50X1.35) |
| STAIR          | (4.10X2.60) |
|                |             |

Area: 209 m<sup>2</sup>

First Floor

LIVING (4.20X3.90)
CORRIDOR (4.10X1.60)
(4.00X1.30)
BATHROOM (2.40X1.90)
KITCHEN (2.55X2.10)
BEDROOM (3.90X3.40)

Area: **84 m**<sup>2</sup>

Garden Area: 120 m²

Total Penthouse Area: 293 m²

Penthouse