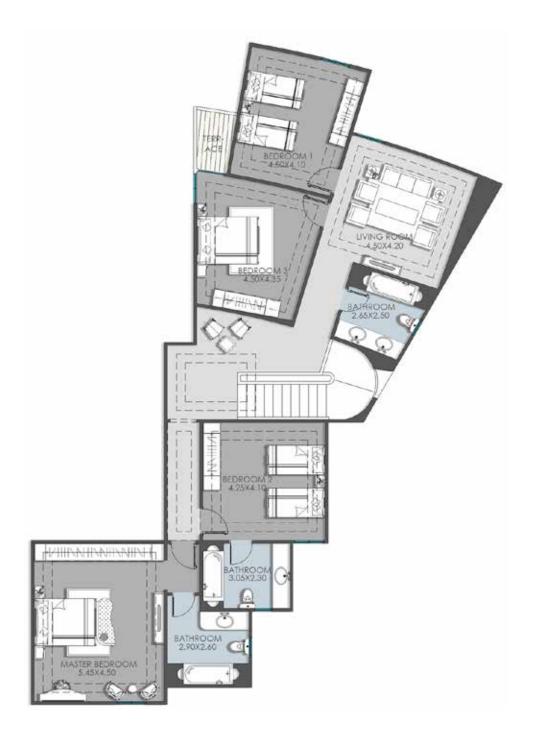

Area: 190 m<sup>2</sup>

| M. BEDROOM     | (5.80X3.70) |
|----------------|-------------|
| BATHROOM       | (2.50X2.00) |
| DRESSING       | (3.10X1.95) |
| BEDROOM        | (4.25X3.80) |
| BEDROOM        | (4.70X3.50) |
| BEDROOM        | (4.10X4.10) |
|                | (2.40X1.30) |
| CORRIDOR       | (3.70X1.30) |
|                | (1.30X1.30) |
| BATHROOM       | (3.10X2.20) |
| KITCHEN        | (2.30X2.40) |
| LIVING         | (6.10X5.20) |
| ENTRANCE LOBBY | (2.40X1.30) |
|                | (3.90X3.10) |
| TERRACE        | (4.15X3.00) |
|                | (3.10X1.10) |
|                | (2.00X1.30) |
|                |             |

Area: 215m<sup>2</sup>
Garden Area: 55 m<sup>2</sup>
Total Duplex Area: 405 m<sup>2</sup>

First Floor