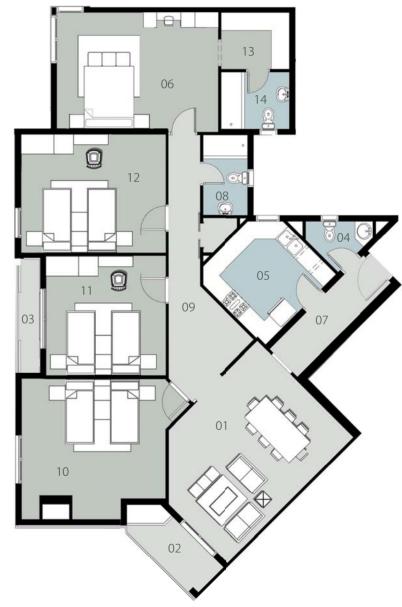

#### GROUND FLOOR ( 5a - 06 )

Appartment 1 & 4 & 5 & 8 Total Gross Area = 131 M<sup>2</sup>

|   | _                 | - |
|---|-------------------|---|
| - | $\mathbf{n}$      | C |
|   |                   | r |
| _ | $\mathbf{\nabla}$ | ~ |
|   |                   |   |

| 5.40 x 4.50 m <sup>2</sup>               |
|------------------------------------------|
| 1.40 x 4.50 m <sup>2</sup>               |
| 1.40 x 1.45 m <sup>2</sup>               |
| 1.90 x 2.11 m <sup>2</sup>               |
| 3.20 x 2.40 m <sup>2</sup>               |
| 3.65 x 4.60 + 1.20 x 1.45 m <sup>2</sup> |
| 1.30 x 2.25 m²                           |
| 5.20 x 3.70 m <sup>2</sup>               |
| 1.60 x 2.38 m <sup>2</sup>               |
| 2.70 x 1.95 m²                           |
| 2.65 x 1.90 m <sup>2</sup>               |
|                                          |

#### GROUND FLOOR (5a - 06)

Appartment 2 & 3 & 6 & 7 Total Gross Area = 136 M<sup>2</sup>

| 6.10 x 4.40 + 1.20 x 2.40 m <sup>2</sup> |
|------------------------------------------|
| 1.40 x 4.10 m <sup>2</sup>               |
| 5.00 x 3.45 m <sup>2</sup>               |
| 1.90 x 2.60 + 1.40 x 0.66 m <sup>2</sup> |
| 2.90 x 4.35 m <sup>2</sup>               |
| 4.35 x 4.45 + 1.30 x 0.85 m <sup>2</sup> |
| 1.40 x 3.55 m²                           |
| 2.50 x 1.55 m²                           |
| 2.50 x 1.85 m <sup>2</sup>               |
|                                          |