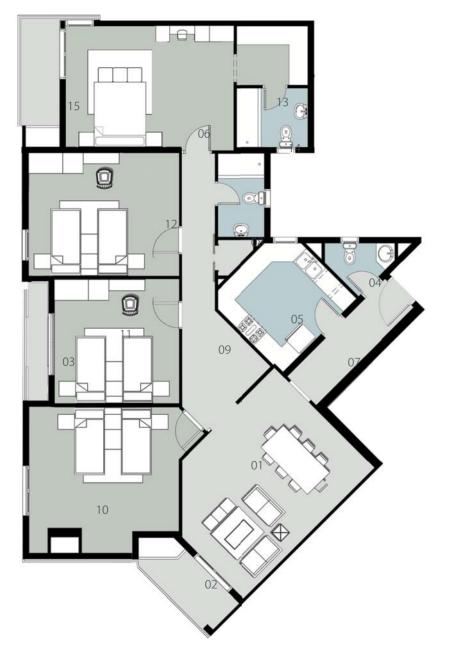

#### GROUND FLOOR ( 5a - 06 )

Appartment 1 & 4 & 5 2 Total Gross Area = 131 M<sup>2</sup>

| 0 | - |
|---|---|
| U | 2 |
|   |   |

| 01 - Reception       | 5.40 x 4.50 m <sup>2</sup>               |
|----------------------|------------------------------------------|
| 02- Terrace          | 1.40 x 4.50 m <sup>2</sup>               |
| 03- Terrace          | 1.40 x 1.45 m <sup>2</sup>               |
| 04 - Bathroom        | 1.90 x 2.21 m <sup>2</sup>               |
| 05 - Kitchen         | 3.20 x 2.45 m²                           |
| 06 - Master Bedroom  | 3.65 x 4.60 + 1.40 x 1.45 m <sup>2</sup> |
| 07 – Lobby           | 1.40 x 2.35 m ²                          |
| 08 - Bedroom         | 5.30 x 3.70 m ²                          |
| 09 - Corridor        | 1.60 x 2.48 m <sup>2</sup>               |
| 10 - Dressing        | 2.80 x 1.90 m²                           |
| 11 - Master Bathroom | 2.75 x 1.90 m <sup>2</sup>               |

### GROUND FLOOR (5a - 06)

Appartment 2 & 3 & 6 Total Gross Area = 136 M<sup>2</sup>

| 01 - Reception       | 6.10 x 4.40 + 1.20 x 2.40 m <sup>2</sup> |
|----------------------|------------------------------------------|
| 02- Terrace          | 1.40 x 4.10 m <sup>2</sup>               |
| 03 - Bedroom         | 5.00 x 3.45 m <sup>2</sup>               |
| 04 - Bathroom        | 1.95 x 2.60 + 1.45 x 0.80 m <sup>2</sup> |
| 05 - Kitchen         | 2.45 x 4.45 m <sup>2</sup>               |
| 06 - Master Bedroom  | 4.45 x 4.45 + 1.30 x 0.85 m <sup>2</sup> |
| 07 - Lobby           | 1.50 x 3.65 m <sup>2</sup>               |
| 08 - Dressing        | 2.50 x 1.60 m <sup>2</sup>               |
| 09 - Master Bathroom | 2.50 x 1.75 m <sup>2</sup>               |

#### GROUND FLOOR ( 5a - 06 )

Appartment 7

#### 104 Total Gross Area = 86 $M^2$

| 01 - Reception | 6.30 x 4.15 m <sup>2</sup> |
|----------------|----------------------------|
| 02 – Lobby     | 2.35 x 2.50 m <sup>2</sup> |
| 03 - Bedroom   | 4.20 x 3.70 m <sup>2</sup> |
| 04 - Bathroom  | 1.95 x 2.70 m <sup>2</sup> |
| 05 - Kitchen   | 2.70 x 2.95 m <sup>2</sup> |
| 06 – Corridor  | 1.85 x 1.60 m <sup>2</sup> |
|                |                            |

#### GROUND FLOOR (5a - 06)

Appartment 8 Total Gross Area = 128 M<sup>2</sup>

| 01 - Reception       | 5.40 x 4.85 m <sup>2</sup>  |
|----------------------|-----------------------------|
| 02- Terrace          | 1.40 x 4.50 m <sup>2</sup>  |
| 03- Terrace          | 1.40 x 1.45 m <sup>2</sup>  |
| 04 - Bathroom        | 1.95 x 2.01 m <sup>2</sup>  |
| 05 - Kitchen         | 2.80 x 2.40 m <sup>2</sup>  |
| 06 - Master Bedroom  | 3.65 x 4.60 + 1.20 x 1.35 m |
| 07 – Lobby           | 1.60 x 2.60 m²              |
| 08 - Bedroom         | 5.30 x 3.70 m <sup>2</sup>  |
| 09 - Dressing        | 2.70 x 1.90 m <sup>2</sup>  |
| 10 - Master Bathroom | 2.65 x 1.90 m <b>2</b>      |
|                      |                             |