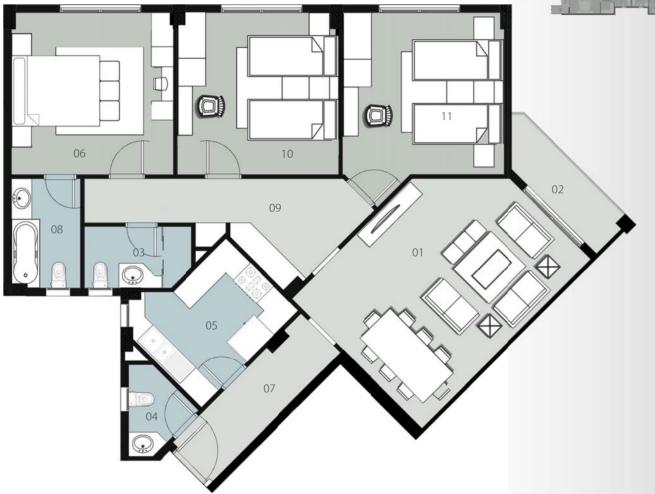

GROUND FLOOR (3a & 3b)

Appartment 1 78 Total Gross Area = 176 M<sup>2</sup>

| 01 - Reception       | 6.15 x 4.75 m <sup>2</sup> |
|----------------------|----------------------------|
| 02 - Terrace         | 1.40 x 3.20 m <sup>2</sup> |
| 03 - Bathroom        | 1.70 x 2.85 m <sup>2</sup> |
| 04 - Guest Toilet    | 1.75 x 1.80 m <sup>2</sup> |
| 05 - Kitchen         | 3.50 x 2.80 m <sup>2</sup> |
| 06 - Master Bedroom  | 4.20 x 4.20 m <sup>2</sup> |
| 07 – Lobby           | 4.60 x 1.55 m <sup>2</sup> |
| 08 - Master Bathroom | 2.80 x 1.95 m <sup>2</sup> |
| 09 - Corridor        | 6.55 x 1.35 m <sup>2</sup> |
| 10 - Bedroom         | 4.20 x 4.20 m <sup>2</sup> |
| 11 - Bedroom         | 4.20 x 4.20 m <sup>2</sup> |
|                      |                            |

#### GROUND FLOOR (3a & 3b)

Appartment 2 Total Gross Area = 176 M<sup>2</sup>

| 01 - Reception       | 6.15 x 6.75 m <sup>2</sup> |
|----------------------|----------------------------|
| 02 - Terrace         | 1.40 x 3.20 m <sup>2</sup> |
| 03 - Bathroom        | 1.70 x 2.75 m <sup>2</sup> |
| 04 - Guest Toilet    | 1.75 x 1.80 m <sup>2</sup> |
| 05 - Kitchen         | 3.50 x 2.75 m <sup>2</sup> |
| 06 - Master Bedroom  | 4.20 x 4.20 m <sup>2</sup> |
| 07 - Lobby           | 4.60 x 1.55 m <sup>2</sup> |
| 08 - Master Bathroom | 2.80 x 1.95 m <sup>2</sup> |
| 09 – Corridor        | 6.55 x 1.35 m <sup>2</sup> |
| 10 - Bedroom         | 4.20 x 4.20 m <sup>2</sup> |
| 11 - Bedroom         | 4.20 x 4.20 m <sup>2</sup> |
|                      |                            |

#### GROUND FLOOR (3a & 3b)

Appartment 3 80 Total Gross Area = 171 M<sup>2</sup>

|          | 01 - Reception      | 7.25 x 3.10 + 4.10 x 4.05 m <sup>2</sup> |
|----------|---------------------|------------------------------------------|
| ц        | 02- Terrace         | 3.50 x 1.40 m <sup>2</sup>               |
| Project  | 03- Terrace         | 4.20 x 1.40 m <sup>2</sup>               |
| e<br>Pro | 04 - Guest Toilet   | 1.30 x 1.80 m <sup>2</sup>               |
| The      | 05 - Kitchen        | 2.85 x 2.80 m <sup>2</sup>               |
|          | 06 - Master Bedroom | 6.30 x 4.30 + 3.15 x 1.00 m <sup>2</sup> |
|          | 07 – Lobby          | 1.35 x 1.10 m <sup>2</sup>               |
|          | 08 - Bathroom       | 2.95 x 1.90 m <sup>2</sup>               |
|          | 09 – Corridor       | 3.90 x 1.50 m <sup>2</sup>               |
|          | 10 - Bedroom        | 5.40 x 4.30 m <sup>2</sup>               |

#### **GROUND FLOOR (**3a & 3b )

Appartment 4 Total Gross Area = 220 M<sup>2</sup>

\_\_\_\_