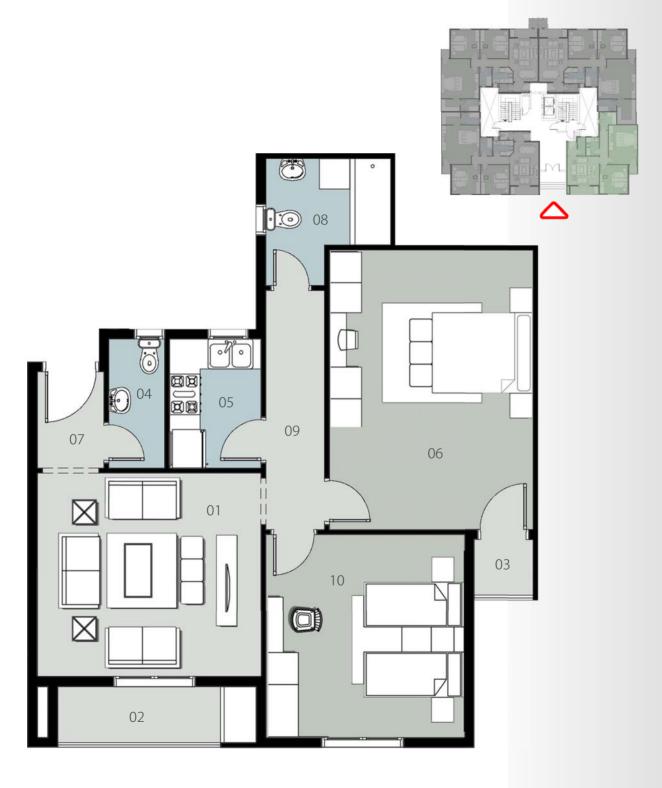

#### Total Gross Area = 296 M<sup>2</sup>

| 01 - Reception       | 9.35 x 4.20 m <sup>2</sup>  |
|----------------------|-----------------------------|
| 02- Terrace          | 1.35 x 4.20 m <sup>2</sup>  |
| 03- Terrace          | 1.35 x 4.20 m <sup>2</sup>  |
| 04 - Guest Toilet    | 1.35 x 2.00 m²              |
| 05 - Kitchen         | 3.45 x 4.05 m <sup>2</sup>  |
| 06 - Master Bedroom  | 4.20 x 6.20 m <sup>2</sup>  |
| 07 - Lobby           | 1.35 x 2.00 m <sup>2</sup>  |
| 08 - Maid Room       | 2.50 x 3.10 m <sup>2</sup>  |
| 09 - Corridor        | 12.40 x 1.35 m <sup>2</sup> |
| 10 - Bedroom         | 4.80 x 4.15 m <sup>2</sup>  |
| 11 - Bedroom         | 4.80 x 4.05 m <sup>2</sup>  |
| 12 - Bedroom         | 4.80 x 4.20 m <sup>2</sup>  |
| 13 - Dressing        | 2.40 x 3.20 m <sup>2</sup>  |
| 14 - Master Bathroom | 1.90 x 2.90 m <sup>2</sup>  |
| 15 - Bathroom        | 1.90 x 2.90 m <sup>2</sup>  |
| 16 - Bathroom        | 1.90 x 2.40 m <sup>2</sup>  |
| 17 - Bathroom        | 1.90 x 2.90 m <sup>2</sup>  |