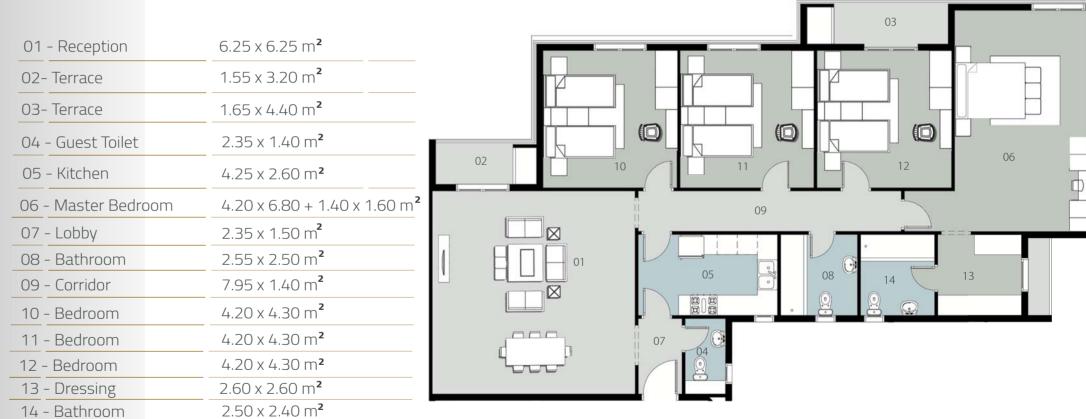

#### **GROUND FLOOR (7a)**

Appartment 2 Total Gross Area = 233 M<sup>2</sup>

| 01 - Reception      | 6.25 x 6.25 m <sup>2</sup>               |
|---------------------|------------------------------------------|
| 02- Terrace         | 1.40 x 3.20 m <sup>2</sup>               |
| 03- Master Bathroom | 2.60 x 2.40 m <sup>2</sup>               |
| 04 - Guest Toilet   | 2.45 x 1.40 m²                           |
| 05 - Kitchen        | 4.25 x 2.65 m <sup>2</sup>               |
| 06 - Master Bedroom | 4.20 x 5.60 + 1.90 x 1.70 m <sup>2</sup> |
| 07 – Lobby          | 2.35 x 1.50 m <sup>2</sup>               |
| 08 - Bathroom       | 2.55 x 2.50 m <sup>2</sup>               |
| 09 - Corridor       | 7.95 x 1.40 m <sup>2</sup>               |
| 10 - Bedroom        | 4.20 x 4.30 m <sup>2</sup>               |
| 11 - Bedroom        | 4.20 x 4.30 m <sup>2</sup>               |
| 12 - Bedroom        | 4.20 x 4.30 m <sup>2</sup>               |
| 13 - Dressing       | 2.70 x 2.60 m <sup>2</sup>               |