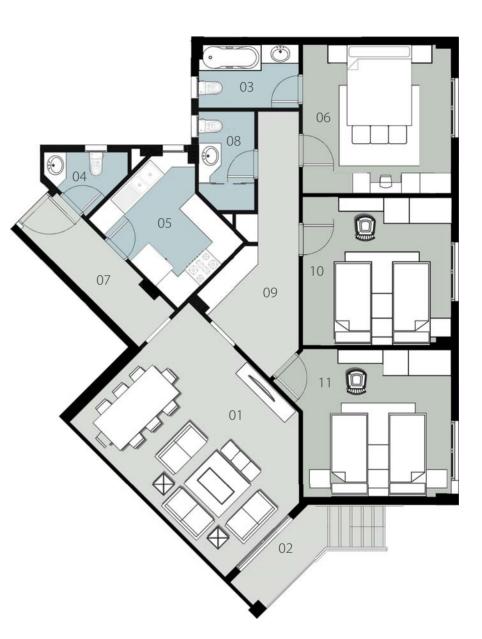

|



### **GROUND FLOOR (6a)**

Appartment 2 Total Gross Area = 176 M<sup>2</sup>

| 01 - Reception      | 6.20 x 4.75 m <sup>2</sup> |
|---------------------|----------------------------|
| 02- Terrace         | 1.40 x 3.20 m <sup>2</sup> |
| 03- Master Bathroom | 1.90 x 2.80 m <sup>2</sup> |
| 04 - Guest Toilet   | 1.85 x 1.85 m <sup>2</sup> |
| 05 - Kitchen        | 3.50 x 2.70 m <sup>2</sup> |
| 06 - Master Bedroom | 4.20 x 4.20 m <sup>2</sup> |
| 07 – Lobby          | 4.60 x 1.50 m <sup>2</sup> |
| 08 - Bathroom       | 1.80 x 2.75 m <sup>2</sup> |
| 09 – Corridor       | 6.20 x 1.30 m <sup>2</sup> |
| 10 - Bedroom        | 4.20 x 4.20 m <sup>2</sup> |
| 11 - Bedroom        | 4.20 x 4.20 m <sup>2</sup> |
|                     |                            |









#### **GROUND FLOOR (6a)**

Appartment 1 108 Total Gross Area = 176 M<sup>2</sup>

| - | 01 - Reception      | 6.20 x 4.75 m <sup>2</sup>  |
|---|---------------------|-----------------------------|
|   | 02- Terrace         | 1.40 x 3.20 m <sup>2</sup>  |
|   | 03- Master Bathroom | 1.90 x 2.90 m <sup>2</sup>  |
|   | 04 - Guest Toilet   | 1.85 x 1.85 m <sup>2</sup>  |
|   | 05 - Kitchen        | 3.50 x 2.70 m <sup>2</sup>  |
|   | 06 - Master Bedroom | 4.20 x 4.20 m <sup>2</sup>  |
|   | 07 - Lobby          | 4.60 x 1.50 m <sup>2</sup>  |
|   | 08 - Bathroom       | 1.70 x 2.75 m <sup>2</sup>  |
|   | 09 – Corridor       | 6.20 x 1.30 m <sup>2</sup>  |
|   | 10 - Bedroom        | 4.20 x 4.20 m <sup>2</sup>  |
|   | 11 - Bedroom        | 4.2S0 x 4.20 m <sup>2</sup> |
|   |