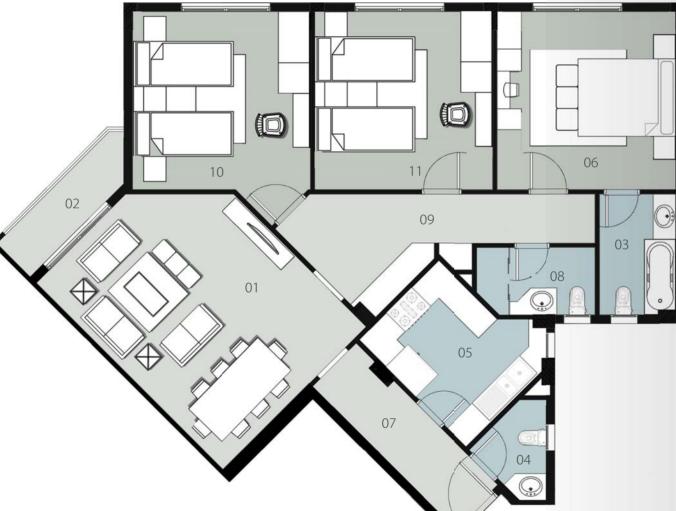

# GROUND FLOOR (1a & 1b)

Appartment 1

#### 52 Total Gross Area = 74 M<sup>2</sup>

| 01 - Reception | 4.00 x 4.25 m <sup>2</sup>                     |
|----------------|------------------------------------------------|
| 02 – Bedroom   | 4.00 x 4.25 m <sup>2</sup>                     |
| 03 - Bathroom  | <u>1.80 x 3.10 + 1.45 x 1.05 m<sup>2</sup></u> |
| 04 - Kitchen   | 3.05 x 2.45 + 1.40 x 1.7 m <sup>2</sup>        |
| 05 - Lobby     | 1.45 x 3.25 m <sup>2</sup>                     |

# **GROUND FLOOR (**1a & 1b **)**

Appartment 2

#### Total Gross Area = 280 M<sup>2</sup>

| 01 - Reception             | 9.35 x 4.20 m²              |
|----------------------------|-----------------------------|
| 02 - Terrace               | 4.20 x 1.35 m <sup>2</sup>  |
| 03 - Dressing              | 2.40 x 3.15 m <sup>2</sup>  |
| 04 - Guest Toilet          | 1.25 x 2.15 m <sup>2</sup>  |
| 05 - Kitchen               | 3.30 x 4.15 m <sup>2</sup>  |
| <u>06</u> - Master Bedroom | 7.40 x 4.30 m <sup>2</sup>  |
| 07 – Lobby                 | 1.25 x 2.15 m <sup>2</sup>  |
| 08 - Bathroom              | 1.95 x 3.10 m <sup>2</sup>  |
| 09 - Corridor              | 1.20 x 12.40 m <sup>2</sup> |
| 10 - Bedroom               | 4.90 x 4.10m <sup>2</sup>   |
| 11 - Bedroom               | 4.90 x 4.20 m <sup>2</sup>  |
| 12 - Maid Room             | 2.80 x 3.05 m <sup>2</sup>  |
| 13 - Bedroom               | 4.90 x 4.10 m <sup>2</sup>  |
| 14 - Bathroom              | 2.10 x 2.90 m <sup>2</sup>  |
| 15 - Bathroom              | 2.10 x 2.40 m <sup>2</sup>  |
| 16 - Master Bathroom       | 2.90 x 2.10 m <sup>2</sup>  |
|                            |                             |

# GROUND FLOOR (1a & 1b)

Appartment 3

#### 54 Total Gross Area = 180 M<sup>2</sup>

| 6.40 x 4.20 m <sup>2</sup>               |
|------------------------------------------|
| 1.30 x 4.20 m <sup>2</sup>               |
| 1.55 x 3.15 m <sup>2</sup>               |
| 1.40 x 2.20 m <sup>2</sup>               |
| 2.70 x 3.15 m <sup>2</sup>               |
| 4.30 x 4.30 m <sup>2</sup>               |
| 1.30 x 3.10 m <sup>2</sup>               |
| 1.55 x 3.45 m <sup>2</sup>               |
| 1.60 x 4.90 m <sup>2</sup>               |
| 4.25 x 5.55 + 1.50 x 1.80 m <sup>2</sup> |
| 4.30 x 4.10 m <sup>2</sup>               |
| 1.80 x 3.10 m <sup>2</sup>               |
|                                          |