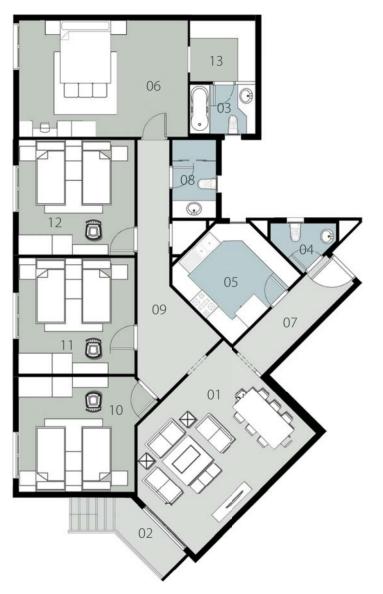

#### Total Gross Area = 296 M<sup>2</sup>

| 01 - Reception       | 9.35 x 4.20 m <sup>2</sup>  |
|----------------------|-----------------------------|
| 02- Terrace          | 1.35 x 4.20 m <sup>2</sup>  |
| 03- Terrace          | 1.35 x 4.20 m <sup>2</sup>  |
| 04 - Guest Toilet    | 1.35 x 2.00 m²              |
| 05 - Kitchen         | 3.45 x 4.05 m <sup>2</sup>  |
| 06 - Master Bedroom  | 4.20 x 6.20 m <sup>2</sup>  |
| 07 - Lobby           | 1.35 x 2.00 m <sup>2</sup>  |
| 08 - Maid Room       | 2.50 x 3.10 m <sup>2</sup>  |
| 09 - Corridor        | 12.40 x 1.35 m <sup>2</sup> |
| 10 - Bedroom         | 4.80 x 4.15 m <sup>2</sup>  |
| 11 - Bedroom         | 4.80 x 4.05 m <sup>2</sup>  |
| 12 - Bedroom         | 4.80 x 4.20 m <sup>2</sup>  |
| 13 - Dressing        | 2.40 x 3.20 m <sup>2</sup>  |
| 14 - Master Bathroom | 1.90 x 2.90 m <sup>2</sup>  |
| 15 - Bathroom        | 1.90 x 2.90 m <sup>2</sup>  |
| 16 - Bathroom        | 1.90 x 2.40 m <sup>2</sup>  |
| 17 - Bathroom        | 1.90 x 2.90 m <sup>2</sup>  |