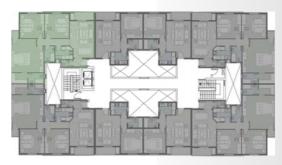

# GROUND FLOOR (1a & 1b)

Appartment 1

#### 52 Total Gross Area = 74 M<sup>2</sup>

| 01 - Reception | 4.00 x 4.25 m <sup>2</sup>                     |
|----------------|------------------------------------------------|
| 02 – Bedroom   | 4.00 x 4.25 m <sup>2</sup>                     |
| 03 - Bathroom  | <u>1.80 x 3.10 + 1.45 x 1.05 m<sup>2</sup></u> |
| 04 - Kitchen   | 3.05 x 2.45 + 1.40 x 1.7 m <sup>2</sup>        |
| 05 - Lobby     | 1.45 x 3.25 m <sup>2</sup>                     |