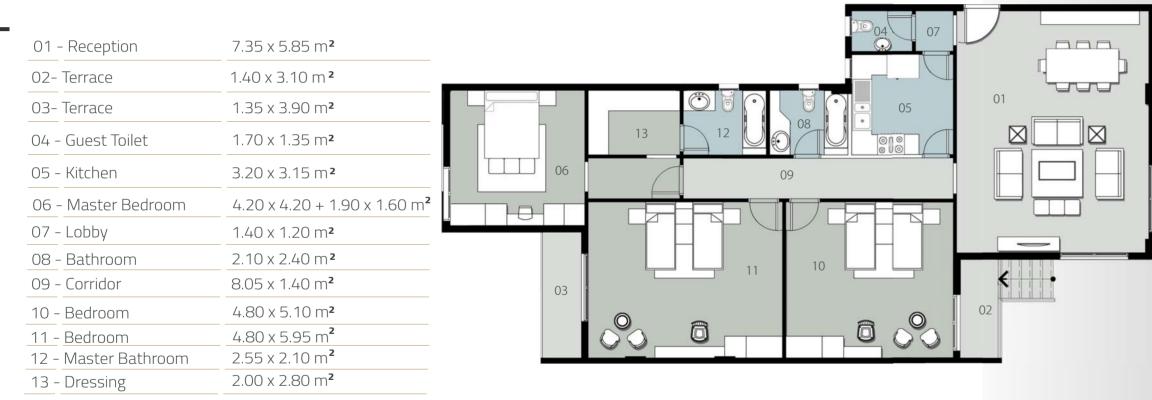

#### Total Gross Area = 296 M<sup>2</sup>

| 01 - Reception       | 9.35 x 4.20 m <sup>2</sup>  |
|----------------------|-----------------------------|
| 02- Terrace          | 1.35 x 4.20 m <sup>2</sup>  |
| 03- Terrace          | 1.35 x 4.20 m <sup>2</sup>  |
| 04 - Guest Toilet    | 1.35 x 2.00 m²              |
| 05 - Kitchen         | 3.45 x 4.05 m <sup>2</sup>  |
| 06 - Master Bedroom  | 4.20 x 6.20 m <sup>2</sup>  |
| 07 - Lobby           | 1.35 x 2.00 m <sup>2</sup>  |
| 08 - Maid Room       | 2.50 x 3.10 m <sup>2</sup>  |
| 09 - Corridor        | 12.40 x 1.35 m <sup>2</sup> |
| 10 - Bedroom         | 4.80 x 4.15 m <sup>2</sup>  |
| 11 - Bedroom         | 4.80 x 4.05 m <sup>2</sup>  |
| 12 - Bedroom         | 4.80 x 4.20 m <sup>2</sup>  |
| 13 - Dressing        | 2.40 x 3.20 m <sup>2</sup>  |
| 14 - Master Bathroom | 1.90 x 2.90 m <sup>2</sup>  |
| 15 - Bathroom        | 1.90 x 2.90 m <sup>2</sup>  |
| 16 - Bathroom        | 1.90 x 2.40 m <sup>2</sup>  |
| 17 - Bathroom        | 1.90 x 2.90 m <sup>2</sup>  |