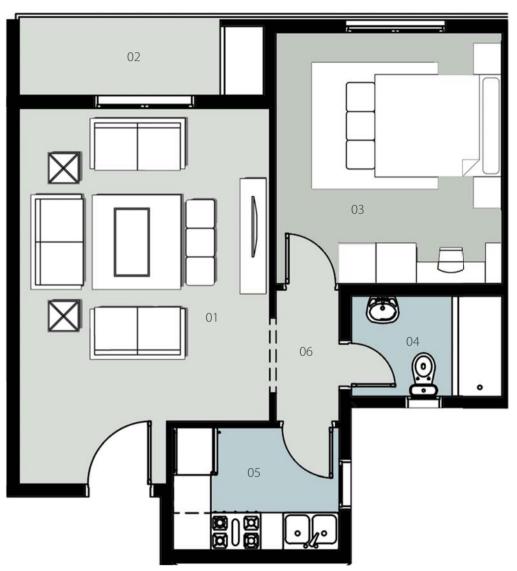

#### 58 Total Gross Area = 74 M<sup>2</sup>

| 01 - Reception | 4.00 x 4.25 m <sup>2</sup>                      |
|----------------|-------------------------------------------------|
| 02 - Bedroom   | 4.00 x 4.25 m <sup>2</sup>                      |
| 03 - Bathroom  | <u>1.50 x 3.10 + 1.05 x 1.40 m</u> <sup>2</sup> |
| 04 - Kitchen   | 2.45 x 3.05 + 1.40 x 1.70 m <sup>2</sup>        |
| 05 - Lobby     | 1.45 x 3.25 m <sup>2</sup>                      |