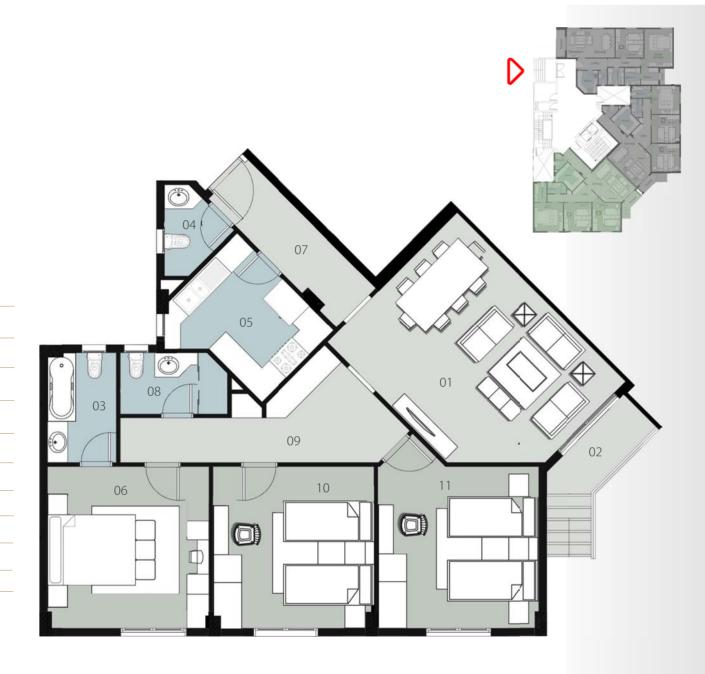

1 108 Total Gross Area = 176 M<sup>2</sup>

| - | 01 - Reception      | 6.20 x 4.75 m <sup>2</sup>  |
|---|---------------------|-----------------------------|
|   | 02- Terrace         | 1.40 x 3.20 m <sup>2</sup>  |
|   | 03- Master Bathroom | 1.90 x 2.90 m <sup>2</sup>  |
|   | 04 - Guest Toilet   | 1.85 x 1.85 m <sup>2</sup>  |
|   | 05 - Kitchen        | 3.50 x 2.70 m <sup>2</sup>  |
|   | 06 - Master Bedroom | 4.20 x 4.20 m <sup>2</sup>  |
|   | 07 - Lobby          | 4.60 x 1.50 m <sup>2</sup>  |
|   | 08 - Bathroom       | 1.70 x 2.75 m <sup>2</sup>  |
|   | 09 – Corridor       | 6.20 x 1.30 m <sup>2</sup>  |
|   | 10 - Bedroom        | 4.20 x 4.20 m <sup>2</sup>  |
|   | 11 - Bedroom        | 4.2S0 x 4.20 m <sup>2</sup> |
|   |                     |                             |



#### **TYPICAL FLOOR (6a)**

Appartment 1 Total Gross Area = 245 M<sup>2</sup>









### TYPICAL FLOOR ( 6a )

Appartment 2 110 Total Gross Area = 194 M<sup>2</sup>

| 01 - Reception      | 6.20 x 4.75 m <sup>2</sup> |
|---------------------|----------------------------|
| 02- Terrace         | 1.80 x 3.15 m <sup>2</sup> |
| 03- Terrace         | 1.00 x 4.20 m <sup>2</sup> |
| 04 - Guest Toilet   | 2.15 x 1.95 m <sup>2</sup> |
| 05 - Kitchen        | 3.10 x 2.80 m <sup>2</sup> |
| 06 - Master Bedroom | 5.00 x 4.20 m <sup>2</sup> |
| 07 - Lobby          | 4.60 x 1.60 m <sup>2</sup> |
| 08 - Bathroom       | 1.70 x 2.75 m <sup>2</sup> |
| 09 – Corridor       | 1.35 x 6.50 m²             |
| 10 - Bedroom        | 4.20 x 4.20 m <sup>2</sup> |
| 11 - Bedroom        | 5.00 x 4.20 m <sup>2</