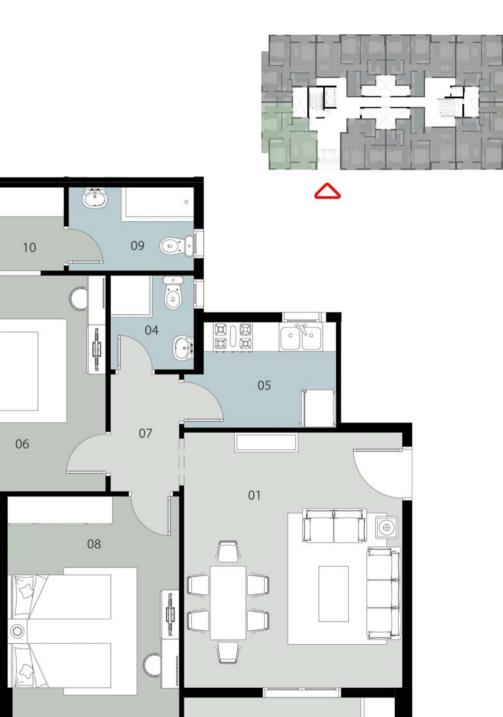

# GROUND FLOOR (1c & 1d)

Appartment 1

#### 58 Total Gross Area = 74 M<sup>2</sup>

| 01 - Reception | 4.00 x 4.25 m <sup>2</sup>                      |
|----------------|-------------------------------------------------|
| 02 - Bedroom   | 4.00 x 4.25 m <sup>2</sup>                      |
| 03 - Bathroom  | <u>1.50 x 3.10 + 1.05 x 1.40 m</u> <sup>2</sup> |
| 04 - Kitchen   | 2.45 x 3.05 + 1.40 x 1.70 m <sup>2</sup>        |
| 05 - Lobby     | 1.45 x 3.25 m <sup>2</sup>                      |

# **GROUND FLOOR (**1c & 1d **)**

Appartment 2

#### Total Gross Area = 296 M<sup>2</sup>

| 01 - Reception       | 9.35 x 4.20 m <sup>2</sup>  |
|----------------------|-----------------------------|
| 02- Terrace          | 1.35 x 4.20 m <sup>2</sup>  |
| 03- Terrace          | 1.35 x 4.20 m <sup>2</sup>  |
| 04 - Guest Toilet    | 1.35 x 2.00 m²              |
| 05 - Kitchen         | 3.45 x 4.05 m <sup>2</sup>  |
| 06 - Master Bedroom  | 4.20 x 6.20 m <sup>2</sup>  |
| 07 - Lobby           | 1.35 x 2.00 m <sup>2</sup>  |
| 08 - Maid Room       | 2.50 x 3.10 m <sup>2</sup>  |
| 09 - Corridor        | 12.40 x 1.35 m <sup>2</sup> |
| 10 - Bedroom         | 4.80 x 4.15 m <sup>2</sup>  |
| 11 - Bedroom         | 4.80 x 4.05 m <sup>2</sup>  |
| 12 - Bedroom         | 4.80 x 4.20 m <sup>2</sup>  |
| 13 - Dressing        | 2.40 x 3.20 m <sup>2</sup>  |
| 14 - Master Bathroom | 1.90 x 2.90 m <sup>2</sup>  |
| 15 - Bathroom        | 1.90 x 2.90 m <sup>2</sup>  |
| 16 - Bathroom        | 1.90 x 2.40 m <sup>2</sup>  |
| 17 - Bathroom        | 1.90 x 2.90 m <sup>2</sup>  |

# GROUND FLOOR (1c & 1d)

Appartment 3 60 Total Gross Area = 188 M<sup>2</sup>

| 01 - Reception       | 6.40 x 4.20 m <sup>2</sup>               |
|----------------------|------------------------------------------|
| 02 - Terrace         | 1.40 x 4.20 m <sup>2</sup>               |
| 03 - Bathroom        | 3.00 x 1.80 m <sup>2</sup>               |
| 04 - Guest Toilet    | 1.25 x 1.70 + 1.25 x 1.20 m <sup>2</sup> |
| 05 - Kitchen         | 2.80 x 2.85 m <sup>2</sup>               |
| 06 - Master Bedroom  | 4.25 x 4.20 m <sup>2</sup>               |
| 07 – Lobby           | 1.25 x 3.50 m <sup>2</sup>               |
| 08 – Lobby           | 1.75 x 5.35 m <sup>2</sup>               |
| 09 - Corridor        | 3.10 x 1.35 m <sup>2</sup>               |
| 10 - Bedroom         | 4.25 x 4.20 m <sup>2</sup>               |
| 11 - Bedroom         | 5.35 x 4.20 + 1.25 x 1.20 m <sup>2</sup> |
| 12 - Dressing        | 2.15 x 2.90 m <sup>2</sup>               |
| 13 - Master Bathroom | 1.95 x 2.90 m <sup>2</sup>               |