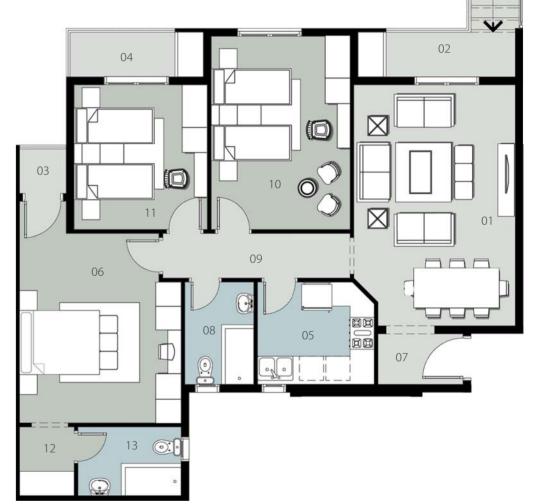

#### Total Gross Area = 296 M<sup>2</sup>

| 01 - Reception       | 9.35 x 4.20 m <sup>2</sup>  |
|----------------------|-----------------------------|
| 02- Terrace          | 1.35 x 4.20 m <sup>2</sup>  |
| 03- Terrace          | 1.35 x 4.20 m <sup>2</sup>  |
| 04 - Guest Toilet    | 1.35 x 2.00 m²              |
| 05 - Kitchen         | 3.45 x 4.05 m <sup>2</sup>  |
| 06 - Master Bedroom  | 4.20 x 6.20 m <sup>2</sup>  |
| 07 - Lobby           | 1.35 x 2.00 m <sup>2</sup>  |
| 08 - Maid Room       | 2.50 x 3.10 m <sup>2</sup>  |
| 09 - Corridor        | 12.40 x 1.35 m <sup>2</sup> |
| 10 - Bedroom         | 4.80 x 4.15 m <sup>2</sup>  |
| 11 - Bedroom         | 4.80 x 4.05 m <sup>2</sup>  |
| 12 - Bedroom         | 4.80 x 4.20 m <sup>2</sup>  |
| 13 - Dressing        | 2.40 x 3.20 m <sup>2</sup>  |
| 14 - Master Bathroom | 1.90 x 2.90 m <sup>2</sup>  |
| 15 - Bathroom        | 1.90 x 2.90 m <sup>2</sup>  |
| 16 - Bathroom        | 1.90 x 2.40 m <sup>2</sup>  |
| 17 - Bathroom        | 1.90 x 2.90 m <sup>2</sup>  |