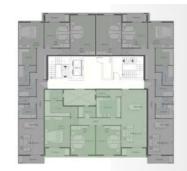

# GROUND FLOOR (1a & 1b)

Appartment 1

#### 52 Total Gross Area = 74 M<sup>2</sup>

| 01 - Reception | 4.00 x 4.25 m <sup>2</sup>                     |
|----------------|------------------------------------------------|
| 02 – Bedroom   | 4.00 x 4.25 m <sup>2</sup>                     |
| 03 - Bathroom  | <u>1.80 x 3.10 + 1.45 x 1.05 m<sup>2</sup></u> |
| 04 - Kitchen   | 3.05 x 2.45 + 1.40 x 1.7 m <sup>2</sup>        |
| 05 - Lobby     | 1.45 x 3.25 m <sup>2</sup>                     |