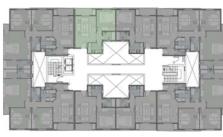

# GROUND FLOOR (1c & 1d)

Appartment 1

#### 58 Total Gross Area = 74 M<sup>2</sup>

| 01 - Reception | 4.00 x 4.25 m <sup>2</sup>                      |
|----------------|-------------------------------------------------|
| 02 - Bedroom   | 4.00 x 4.25 m <sup>2</sup>                      |
| 03 - Bathroom  | <u>1.50 x 3.10 + 1.05 x 1.40 m</u> <sup>2</sup> |
| 04 - Kitchen   | 2.45 x 3.05 + 1.40 x 1.70 m <sup>2</sup>        |
| 05 - Lobby     | 1.45 x 3.25 m <sup>2</sup>                      |