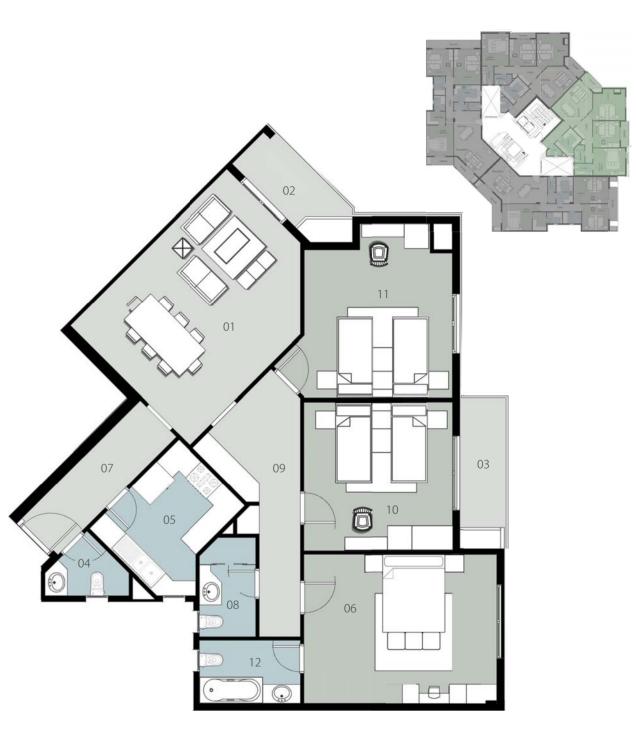

#### Total Gross Area = 296 M<sup>2</sup>

| 01 - Reception       | 9.35 x 4.20 m <sup>2</sup>  |
|----------------------|-----------------------------|
| 02- Terrace          | 1.35 x 4.20 m <sup>2</sup>  |
| 03- Terrace          | 1.35 x 4.20 m <sup>2</sup>  |
| 04 - Guest Toilet    | 1.35 x 2.00 m²              |
| 05 - Kitchen         | 3.45 x 4.05 m <sup>2</sup>  |
| 06 - Master Bedroom  | 4.20 x 6.20 m <sup>2</sup>  |
| 07 - Lobby           | 1.35 x 2.00 m <sup>2</sup>  |
| 08 - Maid Room       | 2.50 x 3.10 m <sup>2</sup>  |
| 09 - Corridor        | 12.40 x 1.35 m <sup>2</sup> |
| 10 - Bedroom         | 4.80 x 4.15 m <sup>2</sup>  |
| 11 - Bedroom         | 4.80 x 4.05 m <sup>2</sup>  |
| 12 - Bedroom         | 4.80 x 4.20 m <sup>2</sup>  |
| 13 - Dressing        | 2.40 x 3.20 m <sup>2</sup>  |
| 14 - Master Bathroom | 1.90 x 2.90 m <sup>2</sup>  |
| 15 - Bathroom        | 1.90 x 2.90 m <sup>2</sup>  |
| 16 - Bathroom        | 1.90 x 2.40 m <sup>2</sup>  |
| 17 - Bathroom        | 1.90 x 2.90 m <sup>2</sup>  |