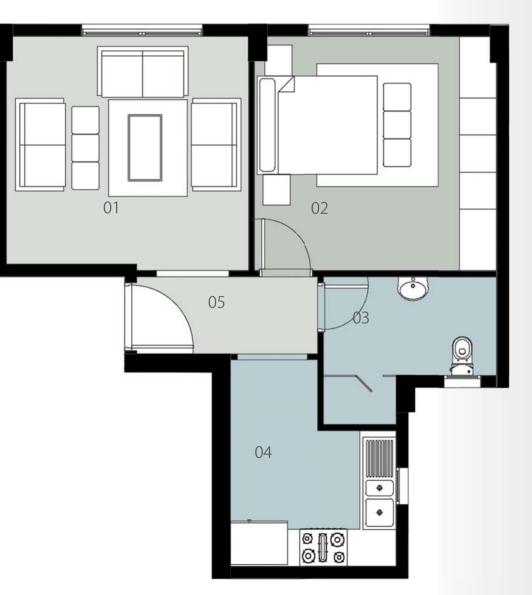

al spaces.

| PEDESTRIAN ENTRANCE | LAKES          |
|---------------------|----------------|
| SEATING AREA        | GREENERY       |
| KIDS AREA           | COMMUNITY PARK |
| BRIDGE              | MALL           |
| WATER FEATURE       | CLUBHOUSE      |
|                     |                |







# GROUND FLOOR (1a & 1b)

Appartment 1

#### 52 Total Gross Area = 74 M<sup>2</sup>

| 01 - Reception | 4.00 x 4.25 m <sup>2</sup>                     |
|----------------|------------------------------------------------|
| 02 – Bedroom   | 4.00 x 4.25 m <sup>2</sup>                     |
| 03 - Bathroom  | <u>1.80 x 3.10 + 1.45 x 1.05 m<sup>2</sup></u> |
| 04 - Kitchen   | 3.05 x 2.45 + 1.40 x 1.7 m <sup>2</sup>        |
| 05 - Lobby     | 1.45 x 3.25 m <sup>2</sup>                     |



#### **RFCO** DEVELOPMENT



# **GROUND FLOOR (**1a & 1b **)**

Appartment 2

#### Total Gross Area = 280 M<sup>2</sup>

| 01 - Reception             | 9.35 x 4.20 m²              |
|----------------------------|-----------------------------|
| 02 - Terrace               | 4.20 x 1.35 m <sup>2</sup>  |
| 03 - Dressing              | 2.40 x 3.15 m <sup>2</sup>  |
| 04 - Guest Toilet          | 1.25 x 2.15 m <sup>2</sup>  |
| 05 - Kitchen               | 3.30 x 4.15 m <sup>2</sup>  |
| <u>06</u> - Master Bedroom | 7.40 x 4.30 m <sup>2</sup>  |
| 07 – Lobby                 | 1.25 x 2.15 m <sup>2</sup>  |
| 08 - Bathroom              | 1.95 x 3.10 m <sup>2</sup>  |
| 09 - Corridor              | 1.20 x 12.40 m <sup>2</sup> |
| 10 - Bedroom               | 4.90 x 4.10m <sup>2</sup>   |
| 11 -