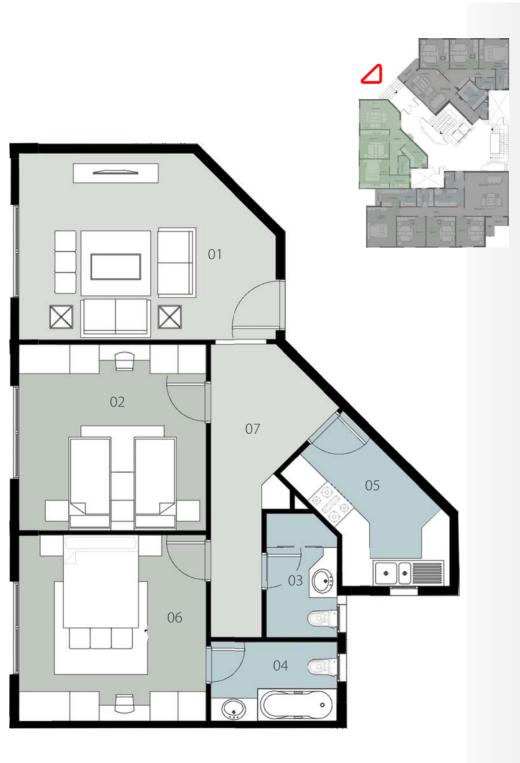

|
| 10 - Bedroom        | 4.20 x 4.30 m <sup>2</sup>               |
| 11 - Bedroom        | 4.20 x 4.30 m <sup>2</sup>               |
| 12 - Bedroom        | 4.20 x 4.30 m <sup>2</sup>               |
| 13 - Dressing       | 2.70 x 2.60 m <sup>2</sup>               |











#### GROUND FLOOR (7a)

Appartment 3 114 Total Gross Area = 119 M<sup>2</sup>

| 01 - Reception       | 5.70 x 4.20 m <sup>2</sup> |
|----------------------|----------------------------|
| 02- Kids Bedroom     | 4.20 x 4.20 m <sup>2</sup> |
| 03- Bathroom         | 2.45 x 1.80 m <sup>2</sup> |
| 04 - Master Bathroom | 2.80 x 1.90 m <sup>2</sup> |
| 05 - Kitchen         | 3.50 x 2.60 m <sup>2</sup> |
| 06 - Bedroom         | 4.20 x 4.20 m <sup>2</sup> |
| 07 – Corridor        | 6.50 x 1.40 m²             |



### **TYPICAL FLOOR (7a)**

Appartment 1 Total Gross Area = 192 M<sup>2</sup>

| 01 - Reception       | 6.20 x 4.75 m <sup>2</sup> |
|----------------------|----------------------------|
| 02- Terrace          | 1.70 x 3.15 m <sup>2</sup> |
| 03- Terrace          | 1.50 x 4.10 m <sup>2</sup> |
| 04 - Guest Toilet    | 2.65 x 1.85 m <sup>2</sup> |
| 05 - Kitchen         | 3.60 x 2.70 m <sup>2</sup> |
| 06 - Master Bedroom  | 5.40 x 4.20 m <sup>2</sup> |
| 07 - Lobby           | 4.60 x 1.55 m <sup>2</sup> |
| 08 - Bathroom        | 1.75 x 2.75 m <sup>2</sup> |
| 09 - Corridor        | 1.35 x 6.50 m <sup>2</sup> |
| 10 - Bedroom         | 4.90 x 4.20 m <sup>2</sup> |
| 11 - Bedroom         | 4.20 x 4.20 m <sup>2</sup> |
| 12 - Master Bathroom | 2.90 x 1.90 m ²            |
|