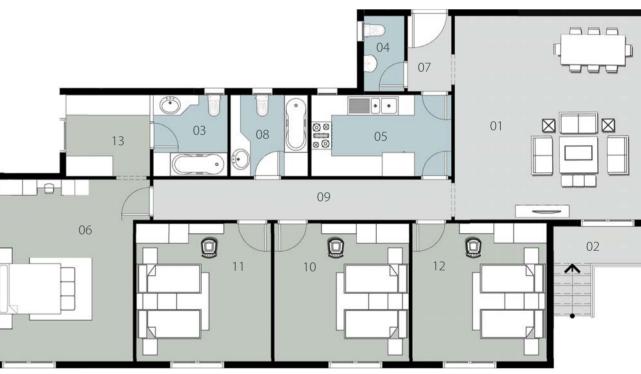

# GROUND FLOOR (1c & 1d)

Appartment 1

#### 58 Total Gross Area = 74 M<sup>2</sup>

| 01 - Reception | 4.00 x 4.25 m <sup>2</sup>                      |
|----------------|-------------------------------------------------|
| 02 - Bedroom   | 4.00 x 4.25 m <sup>2</sup>                      |
| 03 - Bathroom  | <u>1.50 x 3.10 + 1.05 x 1.40 m</u> <sup>2</sup> |
| 04 - Kitchen   | 2.45 x 3.05 + 1.40 x 1.70 m <sup>2</sup>        |
| 05 - Lobby     | 1.45 x 3.25 m <sup>2</sup>                      |

# **GROUND FLOOR (**1c & 1d **)**

Appartment 2

#### Total Gross Area = 296 M<sup>2</sup>

| 01 - Reception       | 9.35 x 4.20 m <sup>2</sup>  |
|----------------------|-----------------------------|
| 02- Terrace          | 1.35 x 4.20 m <sup>2</sup>  |
| 03- Terrace          | 1.35 x 4.20 m <sup>2</sup>  |
| 04 - Guest Toilet    | 1.35 x 2.00 m²              |
| 05 - Kitchen         | 3.45 x 4.05 m <sup>2</sup>  |
| 06 - Master Bedroom  | 4.20 x 6.20 m <sup>2</sup>  |
| 07 - Lobby           | 1.35 x 2.00 m <sup>2</sup>  |
| 08 - Maid Room       | 2.50 x 3.10 m <sup>2</sup>  |
| 09 - Corridor        | 12.40 x 1.35 m <sup>2</sup> |
| 10 - Bedroom         | 4.80 x 4.15 m <sup>2</sup>  |
| 11 - Bedroom         | 4.80 x 4.05 m <sup>2</sup>  |
| 12 - Bedroom         | 4.80 x 4.20 m <sup>2</sup>  |
| 13 - Dressing        | 2.40 x 3.20 m <sup>2</sup>  |
| 14 - Master Bathroom | 1.90 x 2.90 m <sup>2</sup>  |
| 15 - Bathroom        | 1.90 x 2.90 m <sup>2</sup>  |
| 16 - Bathroom        | 1.90 x 2.40 m <sup>2</sup>  |
| 17 - Bathroom        | 1.90 x 2.90 m <sup>2</sup>  |

# GROUND FLOOR (1c & 1d)

Appartment 3 60 Total Gross Area = 188 M<sup>2</sup>

| 01 - Reception       | 6.40 x 4.20 m <sup>2</sup>               |
|----------------------|------------------------------------------|
| 02 - Terrace         | 1.40 x 4.20 m <sup>2</sup>               |
| 03 - Bathroom        | 3.00 x 1.80 m <sup>2</sup>               |
| 04 - Guest Toilet    | 1.25 x 1.70 + 1.25 x 1.20 m <sup>2</sup> |
| 05 - Kitchen         | 2.80 x 2.85 m <sup>2</sup>               |
| 06 - Master Bedroom  | 4.25 x 4.20 m <sup>2</sup>               |
| 07 – Lobby           | 1.25 x 3.50 m <sup>2</sup>               |
| 08 – Lobby           | 1.75 x 5.35 m <sup>2</sup>               |
| 09 - Corridor        | 3.10 x 1.35 m <sup>2</sup>               |
| 10 - Bedroom         | 4.25 x 4.20 m <sup>2</sup>               |
| 11 - Bedroom         | 5.35 x 4.20 + 1.25 x 1.20 m <sup>2</sup> |
| 12 - Dressing        | 2.15 x 2.90 m <sup>2</sup>               |
| 13 - Master Bathroom | 1.95 x 2.90 m <sup>2</sup>               |