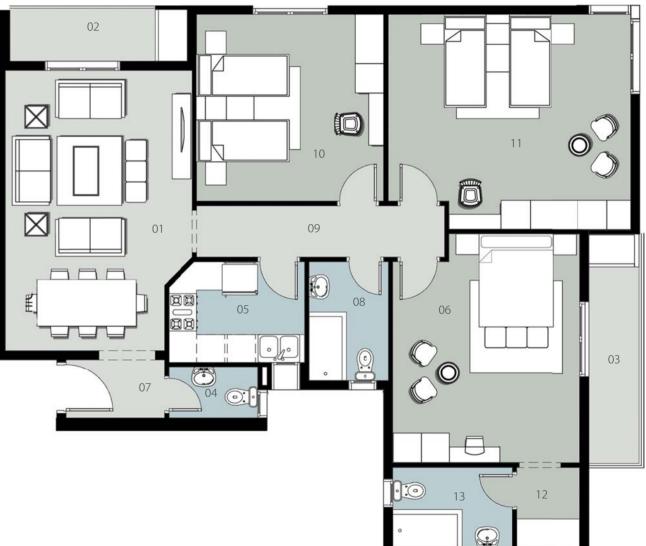

nt 1 Total Gross Area = 180 M<sup>2</sup>

| 01 - Reception       | 6.20 x 4.20 m <sup>2</sup> |
|----------------------|----------------------------|
| 02- Terrace          | 1.40 x 4.10 m <sup>2</sup> |
| 03- Terrace          | 5.35 x 1.50 m <sup>2</sup> |
| 04 - Guest Toilet    | 1.40 x 2.00 m <sup>2</sup> |
| 05 - Kitchen         | 2.45 x 3.00 m <sup>2</sup> |
| 06 - Master Bedroom  | 5.10 x 4.20 m <sup>2</sup> |
| 07 – Lobby           | 1.45 x 2.30 m <sup>2</sup> |
| 08 - Bathroom        | 2.65 x 1.90 m <sup>2</sup> |
| 09 – Corridor        | 1.30 x 5.50 m <sup>2</sup> |
| 10 - Bedroom         | 4.20 x 4.20 m <sup>2</sup> |
| 11 - Bedroom         | 4.80 x 5.50 m <sup>2</sup> |
| 12 - Dressing        | 1.80 x 1.55 m²             |
| 13 - Master Bathroom | 1.80 x 2.65 m <sup>2</sup> |













#### TYPICAL FLOOR (4a & 4b)

Appartment 2 & 3 90 Total Gross Area = 160 M<sup>2</sup>

| 01 - Reception       | 6.20 x 4.20 m <sup>2</sup>               |
|----------------------|------------------------------------------|
| 02- Terrace          | 1.40 x 4.10 m <sup>2</sup>               |
| 03- Terrace          | 1.40 x 3.60 m <sup>2</sup>               |
| 04 - Terrace         | 1.40 x 1.35 m²                           |
| 05 - Kitchen         | 2.75 x 3.00 m <sup>2</sup>               |
| 06 - Master Bedroom  | 4.20 x 4.90 + 1.00 x 1.35 m <sup>2</sup> |
| 07 – Lobby           | 1.45 x 2.20 m <sup>2</sup>               |
| 08 - Master Bathroom | 2.75 x 1.90 m²                           |
| 09 – Corridor        | 1.35 x 4.85 m <sup>2</sup>               |
| 10 - Kids Bedroom