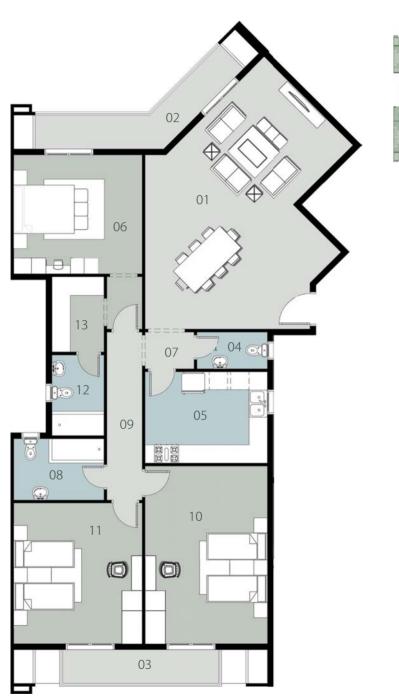

- Terrace         | 5.50 x 1.40 m <sup>2</sup>              |
| 04 - Guest Toilet    | 2.50 x 1.40 m <sup>2</sup>              |
| 05 - Kitchen         | 3.30 x 4.10 m <sup>2</sup>              |
| 06 - Master Bedroom  | 4.10 x 4.40 m <sup>2</sup>              |
| 07 – Lobby           | 1.40 x 1.70 m²                          |
| 08 - Bathroom        | 2.20 x 3.05 m²                          |
| 09 – Corridor        | 7.75 x 1.45 m <sup>2</sup>              |
| 10 - Bedroom         | 6.00 x 4.20 m²                          |
| 11 - Bedroom         | 4.80 x 4.60 m <sup>2</sup>              |
| 12 - Master Bathroom | 1.90 x 2.75 m <sup>2</sup>              |
| 13 - Dressing        | 1.90 x 2.50 m <sup>2</sup>              |
|                      |                                         |





#### TYPICAL FLOOR (3a & 3b)

Appartment 4 Total Gross Area = 233 M<sup>2</sup>



| 01 - Reception       | <u>6.90 x 4.45 + 4.20 x 4.00m<sup>2</sup></u> |                                 |    |         |    | 03 |
|----------------------|-----------------------------------------------|---------------------------------|----|---------|----|----|
| 02- Terrace          | 450 x 1.40 + 8.00 x 1.55 m <sup>2</sup>       |                                 |    |         |    |    |
| 03- Terrace          | 1.45 x 4.75 m <sup>2</sup>                    |                                 |    | _       |    |    |
| 04 - Guest Toilet    | 1.40 x 1.45 m <sup>2</sup>                    |                                 |    |         |    |    |
| 05 - Kitchen         | 2.70 x 3.00 m <sup>2</sup>