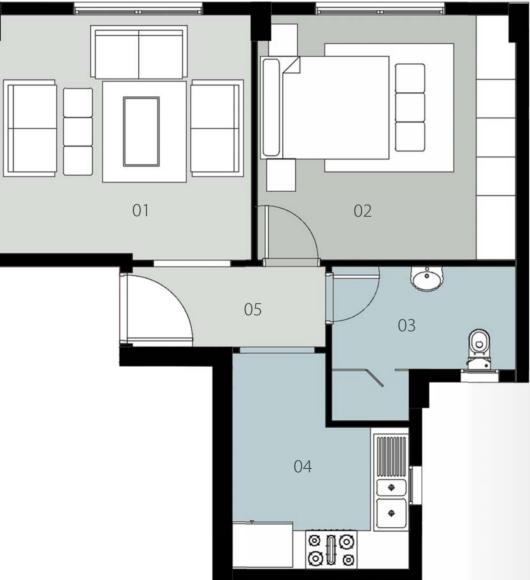

#### 52 Total Gross Area = 74 M<sup>2</sup>

| 01 - Reception | 4.00 x 4.25 m <sup>2</sup>                     |
|----------------|------------------------------------------------|
| 02 – Bedroom   | 4.00 x 4.25 m <sup>2</sup>                     |
| 03 - Bathroom  | <u>1.80 x 3.10 + 1.45 x 1.05 m<sup>2</sup></u> |
| 04 - Kitchen   | 3.05 x 2.45 + 1.40 x 1.7 m <sup>2</sup>        |
| 05 - Lobby     | 1.45 x 3.25 m <sup>2</sup>                     |