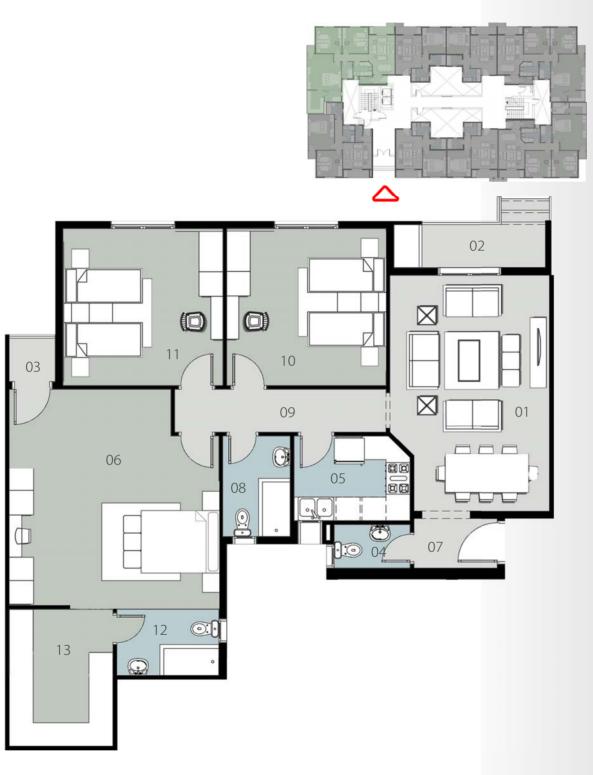

# TYPICAL FLOOR (1a & 1b)

Appartment 1 Total Gross Area = 170 M<sup>2</sup>

| 01 - Reception       | 7.70 x 4.40 m <sup>2</sup>                      |
|----------------------|-------------------------------------------------|
| 02- Terrace          | 1.40 x 4.40 m <sup>2</sup>                      |
| 03- Terrace          | 1.50 x 4.30 m <sup>2</sup>                      |
| 04 - Guest Toilet    | 2.20 x 1.45 m <sup>2</sup>                      |
| 05 - Kitchen         | 2.85 x 3.05 m <sup>2</sup>                      |
| 06 - Master Bedroom  | 4.25 x 4.30 m <sup>2</sup>                      |
| 07 - Lobby           | 1.35 x 3.10 m <sup>2</sup>                      |
| 08 - Bathroom        | 3.10 x 1.80 m <sup>2</sup>                      |
| 09 - Corridor        | <u>1.65 x 1.90 + 1.25 x 3.10 m<sup>2</sup></u>  |
| 10 - Bedroom         | 5.50 x 4.20 m <sup>2</sup>                      |
| 11 - Bedroom         | <u>5.55 x 4.30 + 1.80 x</u> 1.15 m <sup>2</sup> |
| 12 - Master Bathroom | 1.70 x 2.95 m <sup>2</sup>                      |
| 13 - Lobby           | 1.25 x 3.45 m <sup>2</sup>                      |