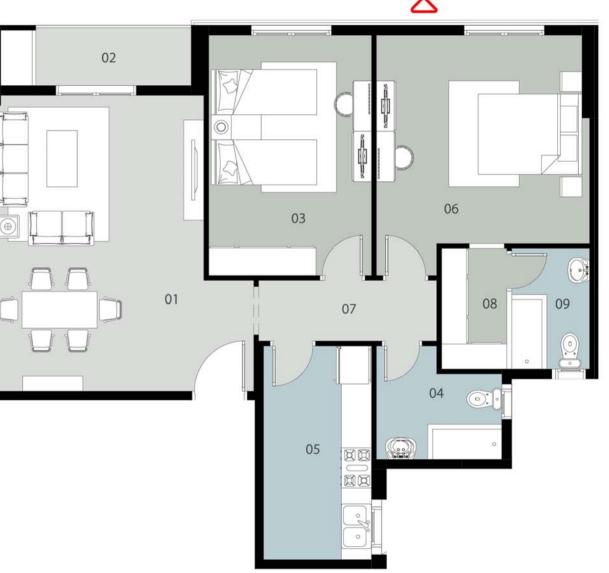

# GROUND FLOOR (1c & 1d)

Appartment 1

#### 58 Total Gross Area = 74 M<sup>2</sup>

| 01 - Reception | 4.00 x 4.25 m <sup>2</sup>                      |
|----------------|-------------------------------------------------|
| 02 - Bedroom   | 4.00 x 4.25 m <sup>2</sup>                      |
| 03 - Bathroom  | <u>1.50 x 3.10 + 1.05 x 1.40 m</u> <sup>2</sup> |
| 04 - Kitchen   | 2.45 x 3.05 + 1.40 x 1.70 m <sup>2</sup>        |
| 05 - Lobby     | 1.45 x 3.25 m <sup>2</sup>                      |

**RFCO** DEVELOPMENT

Ц Г a)  $\vdash$ 

# **GROUND FLOOR (**1c & 1d **)**

Appartment 2

#### Total Gross Area = 296 M<sup>2</sup>

| 01 - Reception       | 9.35 x 4.20 m <sup>2</sup>  |
|----------------------|-----------------------------|
| 02- Terrace          | 1.35 x 4.20 m <sup>2</sup>  |
| 03- Terrace          | 1.35 x 4.20 m <sup>2</sup>  |
| 04 - Guest Toilet    | 1.35 x 2.00 m²              |
| 05 - Kitchen         | 3.45 x 4.05 m <sup>2</sup>  |
| 06 - Master Bedroom  | 4.20 x 6.20 m <sup>2</sup>  |
| 07 - Lobby           | 1.35 x 2.00 m <sup>2</sup>  |
| 08 - Maid Room       | 2.50 x 3.10 m <sup>2</sup>  |
| 09 - Corridor        | 12.40 x 1.35 m <sup>2</sup> |
| 10 - Bedroom         | 4.80 x 4.15 m <sup>2</sup>  |
| 11 - Bedroom         | 4.80 x 4.05 m <sup>2</sup>  |
| 12 - Bedroom         | 4.80 x 4.20 m <sup>2</sup>  |
| 13 - Dressing        | 2.40 x 3.20 m <sup>2</sup>  |
| 14 - Master Bathroom | 1.90 x 2.90 m <sup>2</sup>  |
| 15 - Bathroom        | 1.90 x 2.90 m <sup>2</sup>  |
| 16 - Bathroom        | 1.90 x 2.40 m <sup>2</sup>  |
| 17 - Bathroom        | 1.90 x 2.90 m <sup>2</sup>  |

# GROUND FLOOR (1c & 1d)

Appartment 3 60 Total Gross Area = 188 M<sup>2</sup>

| 01 - Reception       | 6.40 x 4.20 m <sup>2</sup>               |
|----------------------|------------------------------------------|
| 02 - Terrace         | 1.40 x 4.20 m <sup>2</sup>               |
| 03 - Bathroom        | 3.00 x 1.80 m <sup>2</sup>               |
| 04 - Guest Toilet    | 1.25 x 1.70 + 1.25 x 1.20 m <sup>2</sup> |
| 05 - Kitchen         | 2.80 x 2.85 m <sup>2</sup>               |
| 06 - Master Bedroom  | 4.25 x 4.20 m <sup>2</sup>               |
| 07 – Lobby           | 1.25 x 3.50 m <sup>2</sup>               |
| 08 – Lobby           | 1.75 x 5.35 m <sup>2</sup>               |
| 09 - Corridor        | 3.10 x 1.35 m <sup>2</sup>               |
| 10 - Bedroom         | 4.25 x 4.20 m <sup>2</sup>               |
| 11 - Bedroom         | 5.35 x 4.20 + 1.25 x 1.20 m <sup>2</sup> |
| 12 - Dressing        | 2.15 x 2.90 m <sup>2</sup>               |
| 13 - Master Bathroom | 1.95 x 2.90 m <sup>2</sup>               |