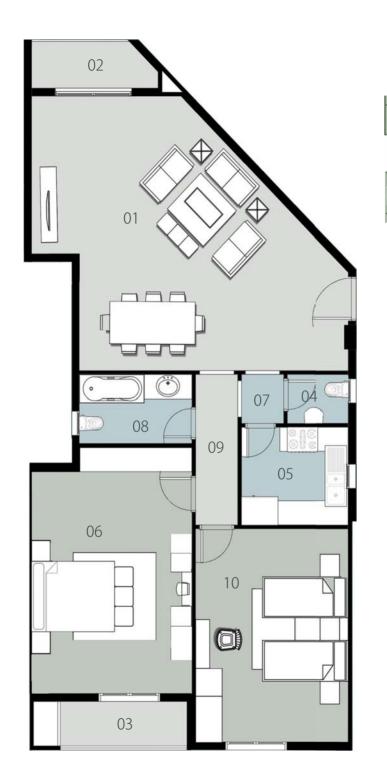

#### TYPICAL FLOOR (2a)

Appartment 1 74 Total Gross Area = 225  $M^2$ 

| 01 - Reception       | 4.25 x 6.70 + 4.20 x 4.80m <sup>2</sup>  |
|----------------------|------------------------------------------|
| 02- Terrace          | 9.40 x 1.55 m <sup>2</sup>               |
| 03- Terrace          | 1.40 x 5.10 m <sup>2</sup>               |
| 04 - Guest Toilet    | 1.50 x 2.40 m <sup>2</sup>               |
| 05 - Kitchen         | 4.10 x 2.80 m <sup>2</sup>               |
| 06 - Master Bedroom  | 4.20 x 4.75 + 1.30 x 1.20 m <sup>2</sup> |
| 07 – Lobby           | 1.50 x 1.70 m <sup>2</sup>               |
| 08 - Bathroom        | 1.95 x 2.90 m <sup>2</sup>               |
| 09 – Corridor        | 1.20 x 6.55 m <sup>2</sup>               |
| 10 - Bedroom         | 4.20 x 5.50 m <sup>2</sup>               |
| 11 - Bedroom         | 4.15 x 4.30 m <sup>2</sup>               |
| 12 - Master Bathroom | 1.90 x 2.40 m <sup>2</sup>               |
| 13 - Dressing        | 2.90 x 2.30 m <sup>2</sup>               |
|                      |                                          |

### **TYPICAL FLOOR (**2a )

Appartment 2 Total Gross Area = 225 M<sup>2</sup>

| 01 - Reception       | 4.25 x 6.70 + 4.20 x 4.80 m <sup>2</sup> |
|----------------------|------------------------------------------|
| 02 - Terrace         | 4.75 x 1.55 m <sup>2</sup>               |
| 03 - Terrace         | 1.40 x 4.75 m <sup>2</sup>               |
| 04 - Guest Toilet    | 1.40 x 2.50 m <sup>2</sup>               |
| 05 - Kitchen         | 4.00 x 2.70 m <sup>2</sup>               |
| 06 - Master Bedroom  | 4.20 x 4.75 + 1.30 x 1.20 m <sup>2</sup> |
| 07 - Lobby           | 1.50 x 1.70 m <sup>2</sup>               |
| 08 - Bathroom        | 1.95 x 2.90 m <sup>2</sup>               |
| 09 - Corridor        | 1.35 x 6.45 m <sup>2</sup>               |
| 10 - Bedroom         | 4.20 x 5.50 m <sup>2</sup>               |
| 11 - Bedroom         | 4.15 x 4.30 m <sup>2</sup>               |
| 12 - Master Bathroom | 1.90 x 2.40 m <sup>2</sup>               |
| 13 - Dressing        | 2.90 x 2.30 m <sup>2</sup>               |
| 14 - Terrace         | 8.30 x 1.40 m <sup>2</sup>               |