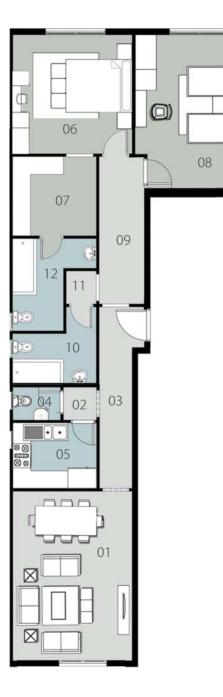

#### Total Gross Area = 280 M<sup>2</sup>

| 01 - Reception             | 9.35 x 4.20 m²              |
|----------------------------|-----------------------------|
| 02 - Terrace               | 4.20 x 1.35 m <sup>2</sup>  |
| 03 - Dressing              | 2.40 x 3.15 m <sup>2</sup>  |
| 04 - Guest Toilet          | 1.25 x 2.15 m <sup>2</sup>  |
| 05 - Kitchen               | 3.30 x 4.15 m <sup>2</sup>  |
| <u>06</u> - Master Bedroom | 7.40 x 4.30 m <sup>2</sup>  |
| 07 – Lobby                 | 1.25 x 2.15 m <sup>2</sup>  |
| 08 - Bathroom              | 1.95 x 3.10 m <sup>2</sup>  |
| 09 - Corridor              | 1.20 x 12.40 m <sup>2</sup> |
| 10 - Bedroom               | 4.90 x 4.10m <sup>2</sup>   |
| 11 - Bedroom               | 4.90 x 4.20 m <sup>2</sup>  |
| 12 - Maid Room             | 2.80 x 3.05 m <sup>2</sup>  |
| 13 - Bedroom               | 4.90 x 4.10 m <sup>2</sup>  |
| 14 - Bathroom              | 2.10 x 2.90 m <sup>2</sup>  |
| 15 - Bathroom              | 2.10 x 2.40 m <sup>2</sup>  |
| 16 - Master Bathroom       | 2.90 x 2.10 m <sup>2</sup>  |
|                            |                             |