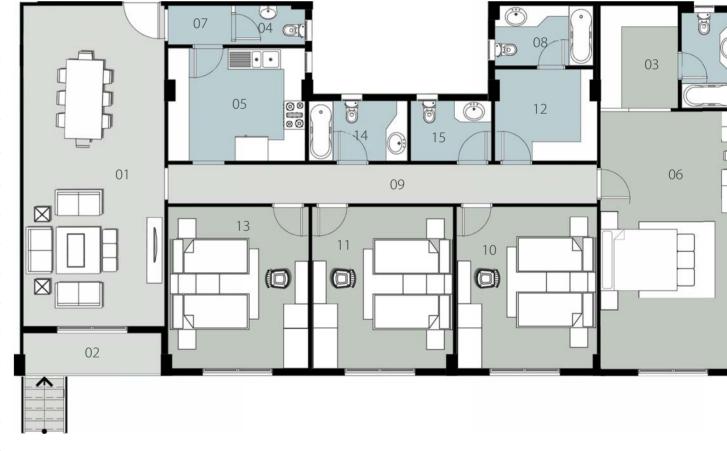

# GROUND FLOOR (1a & 1b)

Appartment 1

#### 52 Total Gross Area = 74 M<sup>2</sup>

| 01 - Reception | 4.00 x 4.25 m <sup>2</sup>                     |
|----------------|------------------------------------------------|
| 02 – Bedroom   | 4.00 x 4.25 m <sup>2</sup>                     |
| 03 - Bathroom  | <u>1.80 x 3.10 + 1.45 x 1.05 m<sup>2</sup></u> |
| 04 - Kitchen   | 3.05 x 2.45 + 1.40 x 1.7 m <sup>2</sup>        |
| 05 - Lobby     | 1.45 x 3.25 m <sup>2</sup>                     |

# **GROUND FLOOR (**1a & 1b **)**

Appartment 2

#### Total Gross Area = 280 M<sup>2</sup>

| 01 - Reception             | 9.35 x 4.20 m²              |
|----------------------------|-----------------------------|
| 02 - Terrace               | 4.20 x 1.35 m <sup>2</sup>  |
| 03 - Dressing              | 2.40 x 3.15 m <sup>2</sup>  |
| 04 - Guest Toilet          | 1.25 x 2.15 m <sup>2</sup>  |
| 05 - Kitchen               | 3.30 x 4.15 m <sup>2</sup>  |
| <u>06</u> - Master Bedroom | 7.40 x 4.30 m <sup>2</sup>  |
| 07 – Lobby                 | 1.25 x 2.15 m <sup>2</sup>  |
| 08 - Bathroom              | 1.95 x 3.10 m <sup>2</sup>  |
| 09 - Corridor              | 1.20 x 12.40 m <sup>2</sup> |
| 10 - Bedroom               | 4.90 x 4.10m <sup>2</sup>   |
| 11 - Bedroom               | 4.90 x 4.20 m <sup>2</sup>  |
| 12 - Maid Room             | 2.80 x 3.05 m <sup>2</sup>  |
| 13 - Bedroom               | 4.90 x 4.10 m <sup>2</sup>  |
| 14 - Bathroom              | 2.10 x 2.90 m <sup>2</sup>  |
| 15 - Bathroom              | 2.10 x 2.40 m <sup>2</sup>  |
| 16 - Master Bathroom       | 2.90 x 2.10 m <sup>2</sup>  |
|                            |                             |

# GROUND FLOOR (1a & 1b)

Appartment 3

#### 54 Total Gross Area = 180 M<sup>2</sup>

| 6.40 x 4.20 m <sup>2</sup>               |
|------------------------------------------|
| 1.30 x 4.20 m <sup>2</sup>               |
| 1.55 x 3.15 m <sup>2</sup>               |
| 1.40 x 2.20 m <sup>2</sup>               |
| 2.70 x 3.15 m <sup>2</sup>               |
| 4.30 x 4.30 m <sup>2</sup>               |
| 1.30 x 3.10 m <sup>2</sup>               |
| 1.55 x 3.45 m <sup>2</sup>               |
| 1.60 x 4.90 m <sup>2</sup>               |
| 4.25 x 5.55 + 1.50 x 1.80 m <sup>2</sup> |
| 4.30 x 4.10 m <sup>2</sup>               |
| 1.80 x 3.10 m <sup>2</sup>               |
|                                          |