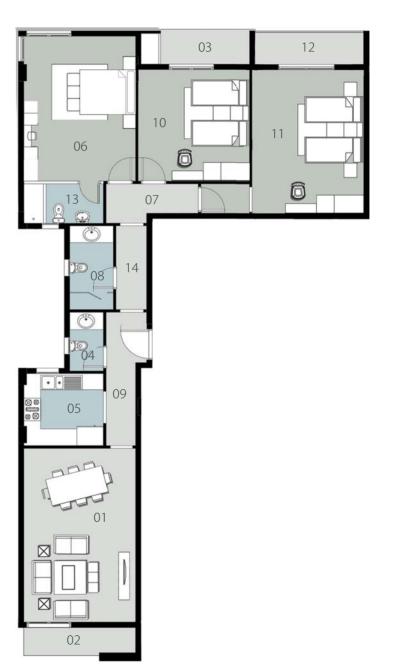

#### Total Gross Area = 296 M<sup>2</sup>

| 01 - Reception       | 9.35 x 4.20 m <sup>2</sup>  |
|----------------------|-----------------------------|
| 02- Terrace          | 1.35 x 4.20 m <sup>2</sup>  |
| 03- Terrace          | 1.35 x 4.20 m <sup>2</sup>  |
| 04 - Guest Toilet    | 1.35 x 2.00 m²              |
| 05 - Kitchen         | 3.45 x 4.05 m <sup>2</sup>  |
| 06 - Master Bedroom  | 4.20 x 6.20 m <sup>2</sup>  |
| 07 - Lobby           | 1.35 x 2.00 m <sup>2</sup>  |
| 08 - Maid Room       | 2.50 x 3.10 m <sup>2</sup>  |
| 09 - Corridor        | 12.40 x 1.35 m <sup>2</sup> |
| 10 - Bedroom         | 4.80 x 4.15 m <sup>2</sup>  |
| 11 - Bedroom         | 4.80 x 4.05 m <sup>2</sup>  |
| 12 - Bedroom         | 4.80 x 4.20 m <sup>2</sup>  |
| 13 - Dressing        | 2.40 x 3.20 m <sup>2</sup>  |
| 14 - Master Bathroom | 1.90 x 2.90 m <sup>2</sup>  |
| 15 - Bathroom        | 1.90 x 2.90 m <sup>2</sup>  |
| 16 - Bathroom        | 1.90 x 2.40 m <sup>2</sup>  |
| 17 - Bathroom        | 1.90 x 2.90 m <sup>2</sup>  |