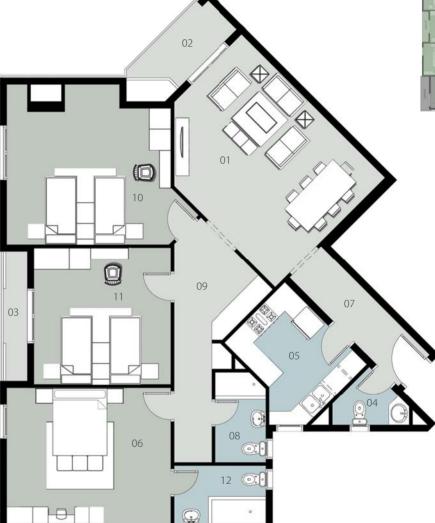

#### TYPICAL FLOOR (5a - 03)

Appartment 1 & 4 & 5 & 8 Total Gross Area = 176 M<sup>2</sup>

| 1 | n | n |
|---|---|---|
|   | U | U |
|   |   |   |

| -        |
|----------|
| $\cup$   |
| Ð        |
| · —      |
| 0        |
| <u> </u> |
| Д        |
| Ð        |
|          |
| L        |

| 01 - Reception       | 6.20 x 4.20 m <sup>2</sup> |
|----------------------|----------------------------|
| 02- Terrace          | 1.45 x 4.10 m <sup>2</sup> |
| 03- Terrace          | 1.50 x 1.35 m <sup>2</sup> |
| 04 - Guest Toilet    | 1.35 x 2.00 m <sup>2</sup> |
| 05 - Kitchen         | 2.45 x 2.90 m <sup>2</sup> |
| 06 - Master Bedroom  | 4.80 x 5.45 m²             |
| 07 – Lobby           | 1.45 x 2.30 m <sup>2</sup> |
| 08 - Bathroom        | 1.90 x 2.65 m <b>²</b>     |
| 09 - Corridor        | 5.40 x 1.40 m <sup>2</sup> |
| 10 - Bedroom         | 4.20 x 4.20 m <sup>2</sup> |
| 11 - Bedroom         | 4.20 x 4.20 m <sup>2</sup> |
| 12 - Master Bathroom | 1.95 x 2.65 m²             |
| 13 - Dressing        | 1.95 x 2.70 m <sup>2</sup> |
|                      |                            |