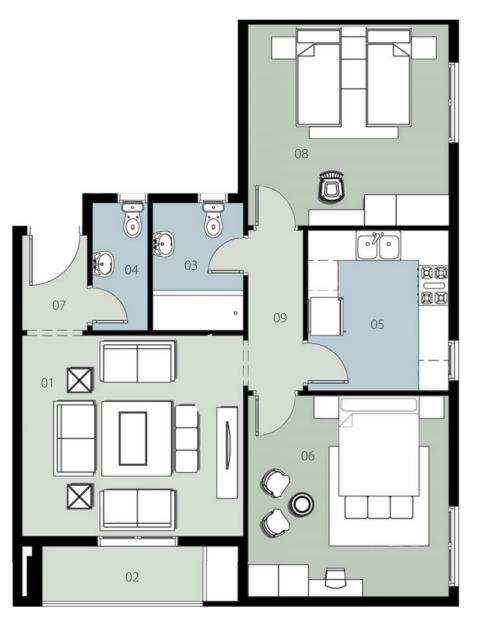

# GROUND FLOOR (1a & 1b)

Appartment 1

#### 52 Total Gross Area = 74 M<sup>2</sup>

| 01 - Reception | 4.00 x 4.25 m <sup>2</sup>                     |
|----------------|------------------------------------------------|
| 02 – Bedroom   | 4.00 x 4.25 m <sup>2</sup>                     |
| 03 - Bathroom  | <u>1.80 x 3.10 + 1.45 x 1.05 m<sup>2</sup></u> |
| 04 - Kitchen   | 3.05 x 2.45 + 1.40 x 1.7 m <sup>2</sup>        |
| 05 - Lobby     | 1.45 x 3.25 m <sup>2</sup>                     |