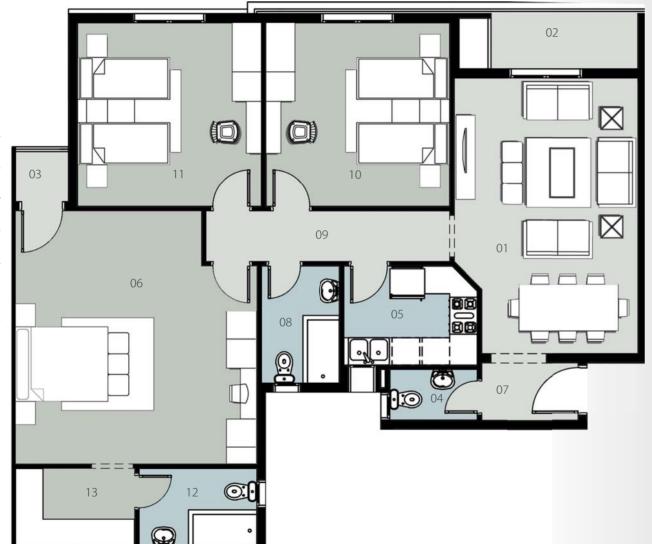

#### Total Gross Area = 280 M<sup>2</sup>

| 01 - Reception             | 9.35 x 4.20 m²              |
|----------------------------|-----------------------------|
| 02 - Terrace               | 4.20 x 1.35 m <sup>2</sup>  |
| 03 - Dressing              | 2.40 x 3.15 m <sup>2</sup>  |
| 04 - Guest Toilet          | 1.25 x 2.15 m <sup>2</sup>  |
| 05 - Kitchen               | 3.30 x 4.15 m <sup>2</sup>  |
| <u>06</u> - Master Bedroom | 7.40 x 4.30 m <sup>2</sup>  |
| 07 – Lobby                 | 1.25 x 2.15 m <sup>2</sup>  |
| 08 - Bathroom              | 1.95 x 3.10 m <sup>2</sup>  |
| 09 - Corridor              | 1.20 x 12.40 m <sup>2</sup> |
| 10 - Bedroom               | 4.90 x 4.10m <sup>2</sup>   |
| 11 - Bedroom               | 4.90 x 4.20 m <sup>2</sup>  |
| 12 - Maid Room             | 2.80 x 3.05 m <sup>2</sup>  |
| 13 - Bedroom               | 4.90 x 4.10 m <sup>2</sup>  |
| 14 - Bathroom              | 2.10 x 2.90 m <sup>2</sup>  |
| 15 - Bathroom              | 2.10 x 2.40 m <sup>2</sup>  |
| 16 - Master Bathroom       | 2.90 x 2.10 m <sup>2</sup>  |
|                            |                             |