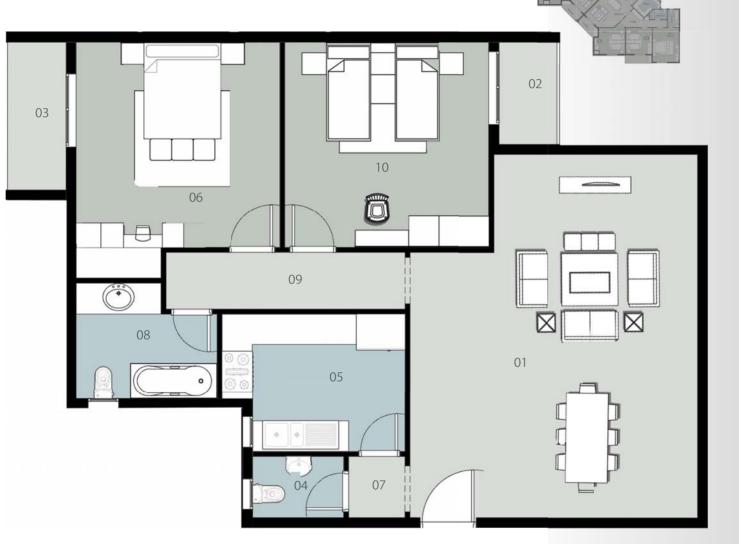

#### Total Gross Area = 280 M<sup>2</sup>

| 01 - Reception             | 9.35 x 4.20 m²              |
|----------------------------|-----------------------------|
| 02 - Terrace               | 4.20 x 1.35 m <sup>2</sup>  |
| 03 - Dressing              | 2.40 x 3.15 m <sup>2</sup>  |
| 04 - Guest Toilet          | 1.25 x 2.15 m <sup>2</sup>  |
| 05 - Kitchen               | 3.30 x 4.15 m <sup>2</sup>  |
| <u>06</u> - Master Bedroom | 7.40 x 4.30 m <sup>2</sup>  |
| 07 – Lobby                 | 1.25 x 2.15 m <sup>2</sup>  |
| 08 - Bathroom              | 1.95 x 3.10 m <sup>2</sup>  |
| 09 - Corridor              | 1.20 x 12.40 m <sup>2</sup> |
| 10 - Bedroom               | 4.90 x 4.10m <sup>2</sup>   |
| 11 - Bedroom               | 4.90 x 4.20 m <sup>2</sup>  |
| 12 - Maid Room             | 2.80 x 3.05 m <sup>2</sup>  |
| 13 - Bedroom               | 4.90 x 4.10 m <sup>2</sup>  |
| 14 - Bathroom              | 2.10 x 2.90 m <sup>2</sup>  |
| 15 - Bathroom              | 2.10 x 2.40 m <sup>2</sup>  |
| 16 - Master Bathroom       | 2.90 x 2.10 m <sup>2</sup>  |
|                            |                             |