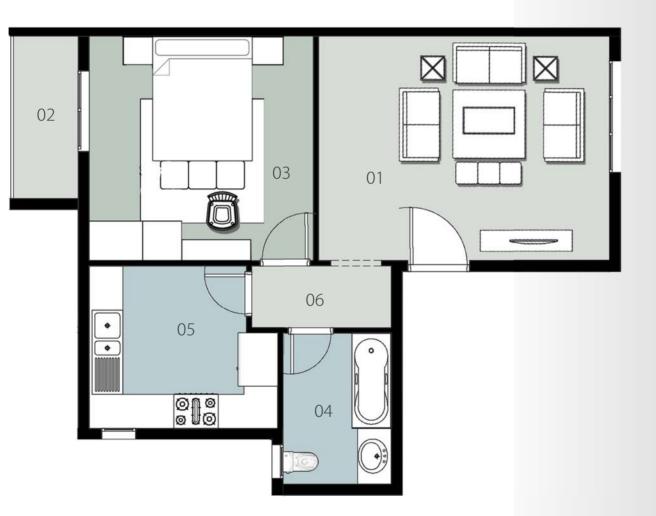

# GROUND FLOOR (1a & 1b)

Appartment 1

#### 52 Total Gross Area = 74 M<sup>2</sup>

| 01 - Reception | 4.00 x 4.25 m <sup>2</sup>                     |
|----------------|------------------------------------------------|
| 02 – Bedroom   | 4.00 x 4.25 m <sup>2</sup>                     |
| 03 - Bathroom  | <u>1.80 x 3.10 + 1.45 x 1.05 m<sup>2</sup></u> |
| 04 - Kitchen   | 3.05 x 2.45 + 1.40 x 1.7 m <sup>2</sup>        |
| 05 - Lobby     | 1.45 x 3.25 m <sup>2</sup>                     |