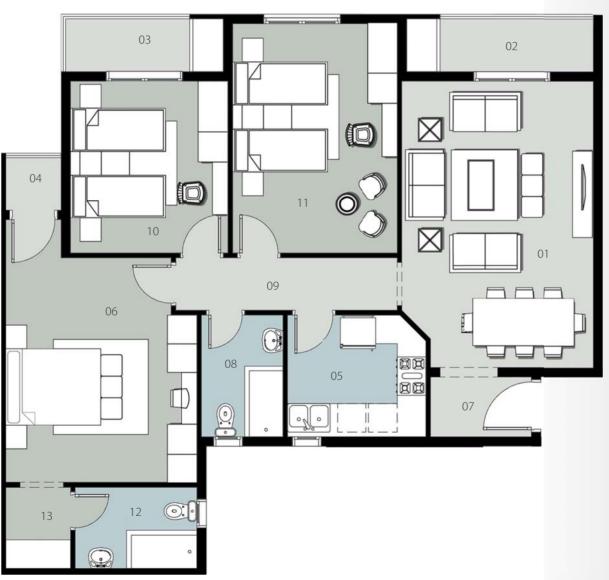

# GROUND FLOOR (1a & 1b)

Appartment 1

#### 52 Total Gross Area = 74 M<sup>2</sup>

| 01 - Reception | 4.00 x 4.25 m <sup>2</sup>                     |
|----------------|------------------------------------------------|
| 02 – Bedroom   | 4.00 x 4.25 m <sup>2</sup>                     |
| 03 - Bathroom  | <u>1.80 x 3.10 + 1.45 x 1.05 m<sup>2</sup></u> |
| 04 - Kitchen   | 3.05 x 2.45 + 1.40 x 1.7 m <sup>2</sup>        |
| 05 - Lobby     | 1.45 x 3.25 m <sup>2</sup>                     |

# **GROUND FLOOR (**1a & 1b **)**

Appartment 2

#### Total Gross Area = 280 M<sup>2</sup>

| 01 - Reception             | 9.35 x 4.20 m²              |
|----------------------------|-----------------------------|
| 02 - Terrace               | 4.20 x 1.35 m <sup>2</sup>  |
| 03 - Dressing              | 2.40 x 3.15 m <sup>2</sup>  |
| 04 - Guest Toilet          | 1.25 x 2.15 m <sup>2</sup>  |
| 05 - Kitchen               | 3.30 x 4.15 m <sup>2</sup>  |
| <u>06</u> - Master Bedroom | 7.40 x 4.30 m <sup>2</sup>  |
| 07 – Lobby                 | 1.25 x 2.15 m <sup>2</sup>  |
| 08 - Bathroom              | 1.95 x 3.10 m <sup>2</sup>  |
| 09 - Corridor              | 1.20 x 12.40 m <sup>2</sup> |
| 10 - Bedroom               | 4.90 x 4.10m <sup>2</sup>   |
| 11 - Bedroom               | 4.90 x 4.20 m <sup>2</sup>  |
| 12 - Maid Room             | 2.80 x 3.05 m <sup>2</sup>  |
| 13 - Bedroom               | 4.90 x 4.10 m <sup>2</sup>  |
| 14 - Bathroom              | 2.10 x 2.90 m <sup>2</sup>  |
| 15 - Bathroom              | 2.10 x 2.40 m <sup>2</sup>  |
| 16 - Master Bathroom       | 2.90 x 2.10 m <sup>2</sup>  |
|                            |                             |

# GROUND FLOOR (1a & 1b)

Appartment 3

#### 54 Total Gross Area = 180 M<sup>2</sup>

| 6.40 x 4.20 m <sup>2</sup>               |
|------------------------------------------|
| 1.30 x 4.20 m <sup>2</sup>               |
| 1.55 x 3.15 m <sup>2</sup>               |
| 1.40 x 2.20 m <sup>2</sup>               |
| 2.70 x 3.15 m <sup>2</sup>               |
| 4.30 x 4.30 m <sup>2</sup>               |
| 1.30 x 3.10 m <sup>2</sup>               |
| 1.55 x 3.45 m <sup>2</sup>               |
| 1.60 x 4.90 m <sup>2</sup>               |
| 4.25 x 5.55 + 1.50 x 1.80 m <sup>2</sup> |
| 4.30 x 4.10 m <sup>2</sup>               |
| 1.80 x 3.10 m <sup>2</sup>               |
|                                          |