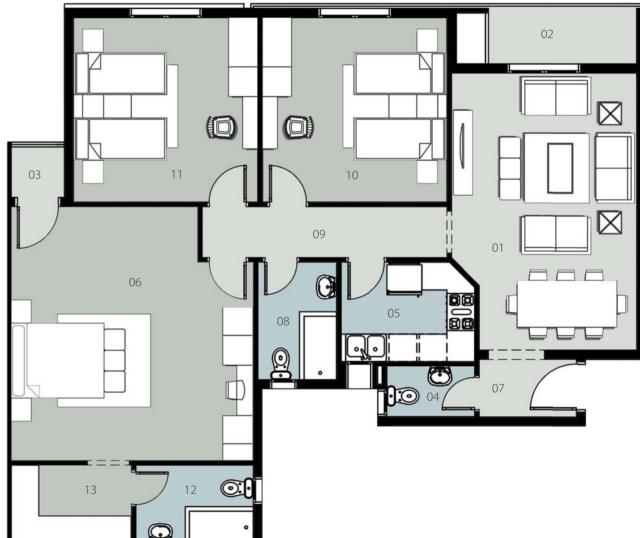

# TYPICAL FLOOR (1a & 1b)

Appartment 1 Total Gross Area = 170 M<sup>2</sup>

| 01 - Reception       | 7.70 x 4.40 m <sup>2</sup>                      |
|----------------------|-------------------------------------------------|
| 02- Terrace          | 1.40 x 4.40 m <sup>2</sup>                      |
| 03- Terrace          | 1.50 x 4.30 m <sup>2</sup>                      |
| 04 - Guest Toilet    | 2.20 x 1.45 m <sup>2</sup>                      |
| 05 - Kitchen         | 2.85 x 3.05 m <sup>2</sup>                      |
| 06 - Master Bedroom  | 4.25 x 4.30 m <sup>2</sup>                      |
| 07 - Lobby           | 1.35 x 3.10 m <sup>2</sup>                      |
| 08 - Bathroom        | 3.10 x 1.80 m <sup>2</sup>                      |
| 09 - Corridor        | <u>1.65 x 1.90 + 1.25 x 3.10 m<sup>2</sup></u>  |
| 10 - Bedroom         | 5.50 x 4.20 m <sup>2</sup>                      |
| 11 - Bedroom         | <u>5.55 x 4.30 + 1.80 x</u> 1.15 m <sup>2</sup> |
| 12 - Master Bathroom | 1.70 x 2.95 m <sup>2</sup>                      |
| 13 - Lobby           | 1.25 x 3.45 m <sup>2</sup>                      |