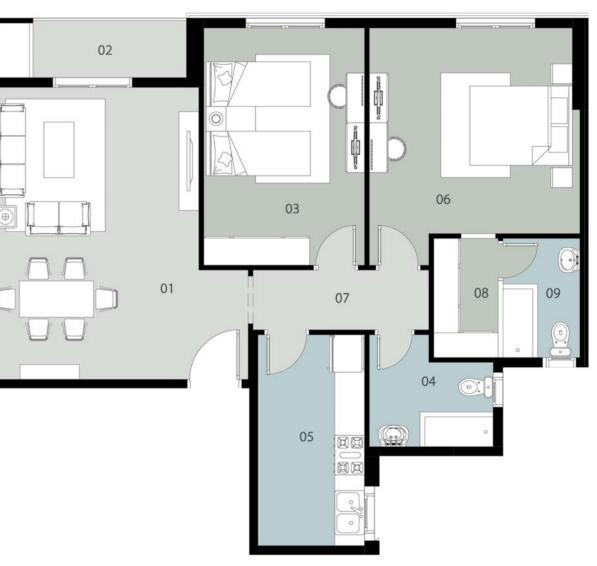

# GROUND FLOOR (2a)

Appartment 1 70 Total Gross Area = 214 M<sup>2</sup>

| 01 - Reception                                | 4.25 x 4.50 + 4.20 x 6.85m <sup>2</sup>  |
|-----------------------------------------------|------------------------------------------|
| 02 - Terrace                                  | 9.40 x 1.40 m <sup>2</sup>               |
| 03 - Bathroom                                 | 1.95 x 3.00 m <sup>2</sup>               |
| 04 - Guest Toilet                             | 1.45 x 2.40 m <sup>2</sup>               |
| 05 - Kitchen                                  | 4.10 x 2.80 m <sup>2</sup>               |
| 06 - Master Bedroom                           | 4.20 x 4.75 + 1.30 x 1.30 m <sup>2</sup> |
| 07 – Lobby                                    | 1.50 x 1.80 m <sup>2</sup>               |
| 08 - Bathroom                                 | 1.90 x 2.40 m <sup>2</sup>               |
| 09 – Corridor                                 | 1.40 x 6.45 m <sup>2</sup>               |
| 10 - Bedroom                                  | 4.20 x 5.50 m <sup>2</sup>               |
| 11 - Bedroom                                  | 4.20 x 4.15 m <sup>2</sup>               |
| 12 - Dressing                                 | 2.15 x 2.90 m <sup>2</sup>               |
| 10 - Bedroom<br>11 - Bedroom<br>12 - Dressing | 4.20 x 4.15 m <sup>2</sup>               |