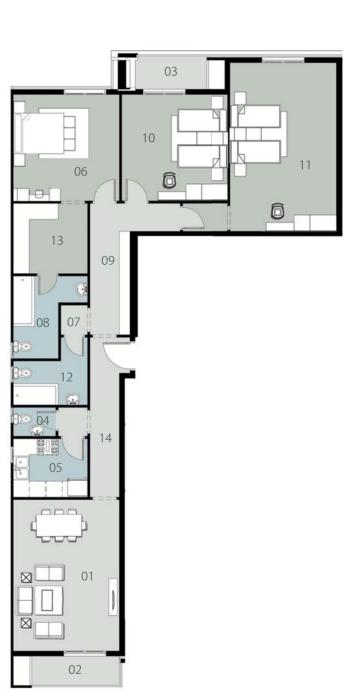

#### Total Gross Area = 296 M<sup>2</sup>

| 01 - Reception       | 9.35 x 4.20 m <sup>2</sup>  |
|----------------------|-----------------------------|
| 02- Terrace          | 1.35 x 4.20 m <sup>2</sup>  |
| 03- Terrace          | 1.35 x 4.20 m <sup>2</sup>  |
| 04 - Guest Toilet    | 1.35 x 2.00 m²              |
| 05 - Kitchen         | 3.45 x 4.05 m <sup>2</sup>  |
| 06 - Master Bedroom  | 4.20 x 6.20 m <sup>2</sup>  |
| 07 - Lobby           | 1.35 x 2.00 m <sup>2</sup>  |
| 08 - Maid Room       | 2.50 x 3.10 m <sup>2</sup>  |
| 09 - Corridor        | 12.40 x 1.35 m <sup>2</sup> |
| 10 - Bedroom         | 4.80 x 4.15 m <sup>2</sup>  |
| 11 - Bedroom         | 4.80 x 4.05 m <sup>2</sup>  |
| 12 - Bedroom         | 4.80 x 4.20 m <sup>2</sup>  |
| 13 - Dressing        | 2.40 x 3.20 m <sup>2</sup>  |
| 14 - Master Bathroom | 1.90 x 2.90 m <sup>2</sup>  |
| 15 - Bathroom        | 1.90 x 2.90 m <sup>2</sup>  |
| 16 - Bathroom        | 1.90 x 2.40 m <sup>2</sup>  |
| 17 - Bathroom        | 1.90 x 2.90 m <sup>2</sup>  |