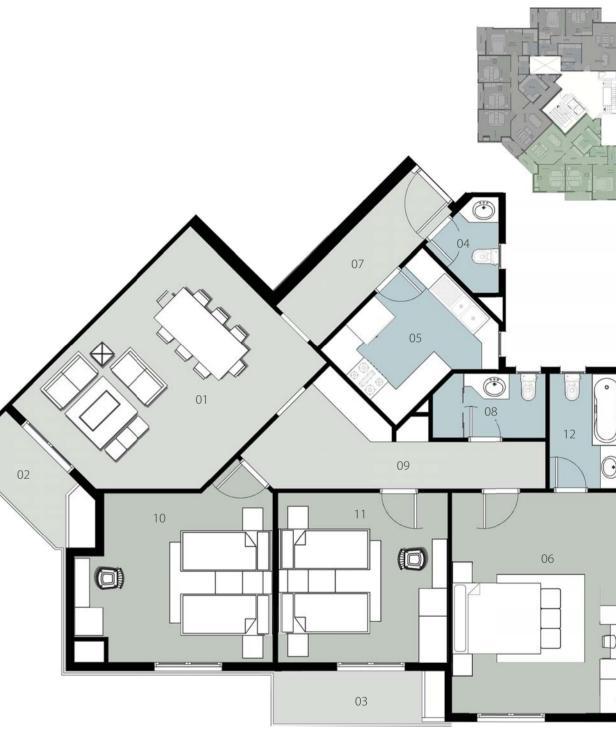

# GROUND FLOOR (2a)

Appartment 1 70 Total Gross Area = 214 M<sup>2</sup>

| 01 - Reception                                | 4.25 x 4.50 + 4.20 x 6.85m <sup>2</sup>  |
|-----------------------------------------------|------------------------------------------|
| 02 - Terrace                                  | 9.40 x 1.40 m <sup>2</sup>               |
| 03 - Bathroom                                 | 1.95 x 3.00 m <sup>2</sup>               |
| 04 - Guest Toilet                             | 1.45 x 2.40 m <sup>2</sup>               |
| 05 - Kitchen                                  | 4.10 x 2.80 m <sup>2</sup>               |
| 06 - Master Bedroom                           | 4.20 x 4.75 + 1.30 x 1.30 m <sup>2</sup> |
| 07 – Lobby                                    | 1.50 x 1.80 m <sup>2</sup>               |
| 08 - Bathroom                                 | 1.90 x 2.40 m <sup>2</sup>               |
| 09 – Corridor                                 | 1.40 x 6.45 m <sup>2</sup>               |
| 10 - Bedroom                                  | 4.20 x 5.50 m <sup>2</sup>               |
| 11 - Bedroom                                  | 4.20 x 4.15 m <sup>2</sup>               |
| 12 - Dressing                                 | 2.15 x 2.90 m <sup>2</sup>               |
| 10 - Bedroom<br>11 - Bedroom<br>12 - Dressing | 4.20 x 4.15 m <sup>2</sup>               |

# **GROUND FLOOR ( 2a )**

Appartment 2 Total Gross Area = 214 M<sup>2</sup>

| 01 - Reception      | 4.25 x 4.50 + 4.20 x 6.85m <sup>2</sup>  |
|---------------------|------------------------------------------|
| 02 - Terrace        | 9.40 x 1.40 m <sup>2</sup>               |
| 03 - Bathroom       | 1.90 x 3.00 m <sup>2</sup>               |
| 04 - Guest Toilet   | 1.50 x 2.40 m <sup>2</sup>               |
| 05 - Kitchen        | 4.10 x 2.80 m <sup>2</sup>               |
| 06 - Master Bedroom | 4.20 x 4.75 + 1.30 x 1.30 m <sup>2</sup> |
| 07 – Lobby          | 1.40 x 1.80 m <sup>2</sup>               |
| 08 - Bathroom       | 1.90 x 2.50 m <sup>2</sup>               |
| 09 - Corridor       | 1.40 x 6.55 m <sup>2</sup>               |
| 10 - Bedroom        | 4.20 x 5.50 m <sup>2</sup>               |
| 11 - Bedroom        | 4.20 x 4.15 m <sup>2</sup>               |
| 12 - Dressing       | 2.25 x 2.90 m <sup>2</sup>               |

### **GROUND FLOOR (**2a)

Appartment 3 72 Total Gross Area = 176 M<sup>2</sup>

| 01 - Reception       | 6.15 x 4.75 m <sup>2</sup>               |
|----------------------|------------------------------------------|
| 02- Terrace          | 1.45 x 3.15 m <sup>2</sup>               |
| 03- Bathroom         | 1.75 x 2.75 m <sup>2</sup>               |
| 04 - Guest Toilet    | 1.80 x 1.75 m²                           |
| 05 - Kitchen         | 3.50 x 2.75 m <sup>2</sup>               |
| 06 - Master Bedroom  | 4.20 x 4.20 m <sup>2</sup>               |
| 07 – Lobby           | 4.60 x 1.55 m <sup>2</sup>               |
| 08 - Master Bathroom | 1.90 x 2.80 m <sup>2</sup>               |
| 09 - Corridor        | 1.30 x 3.70 + 2.28 x 3.10 m <sup>2</sup> |
| 10 - Bedroom         | 4.20 x 4.20 m <sup>2</sup>               |
| 11 - Bedroom         | 4.2 0 x 4.20 m <sup>2</sup>              |

### **GROUND FLOOR ( 2a )**

Appartment 4 Total Gross Area = 120 M<sup>2</sup>

| 01 - Reception      | 5.70 x 4.20 m <sup>2</sup> |
|---------------------|----------------------------|
| 02- Bathroom        | 1.70 x 2.85 m <sup>2</sup> |
| 03- Master Bathroom | 1.90 x 2.80 m <sup>2</sup> |
| 04 - Corridor       | 6.50 x 1.35 m²             |
| 05 - Kitchen        | 4.00 x 2.20 m <sup>2</sup> |
| 06 - Bedroom        | 4.20 x 4.20 m <sup>2</sup> |
| 07 - Bedroom        | 4.20 x 4.20 m <sup>2</sup> |
|                     |                            |