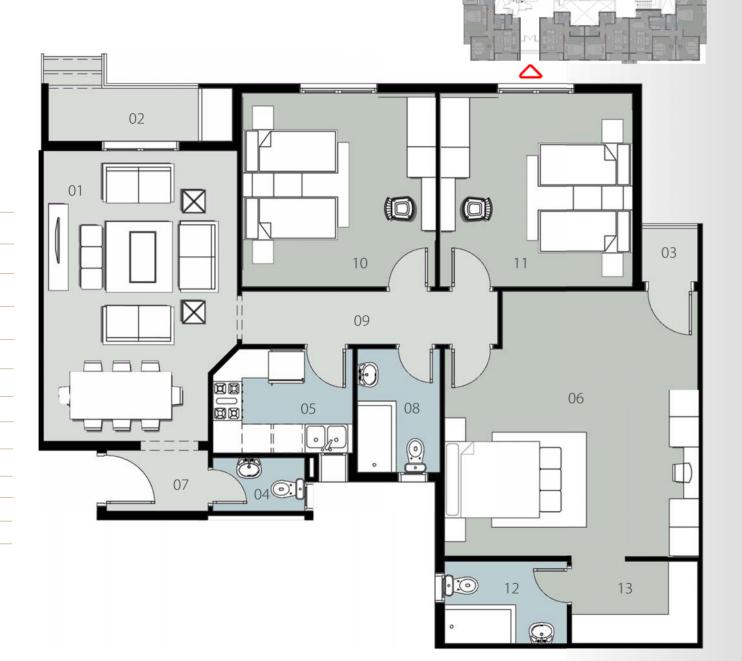

5 98 Total Gross Area = 177 M<sup>2</sup>

| 01 - Reception       | 6.20 x 4.20 m <sup>2</sup> |
|----------------------|----------------------------|
| 02- Terrace          | 1.40 x 4.10 m <sup>2</sup> |
| 03- Terrace          | 1.40 x 1.40 m <sup>2</sup> |
| 04 - Guest Toilet    | 1.30 x 2.00 m²             |
| 05 - Kitchen         | 2.35 x 3.00 m²             |
| 06 - Master Bedroom  | 5.60 x 5.45 m²             |
| 07 - Lobby           | 1.55 x 2.20 m²             |
| 08 - Bathroom        | 1.95 x 2.65 m²             |
| 09 - Corridor        | 5.40 x 1.40 m <sup>2</sup> |
| 10 - Bedroom         | 4.20 x 4.20 m²             |
| 11 - Bedroom         | 4.20 x 4.20 m <sup>2</sup> |
| 12 - Master Bathroom | 1.90 x 2.65 m <sup>2</sup> |
| 13 - Dressing        | 1.90 x 2.70 m <sup>2</sup> |



ட

#### GROUND FLOOR (5a - 03)

Appartment 8 Total Gross Area = 124 M<sup>2</sup>

| 01 - Reception      | 4.60 x 4.20 m <sup>2</sup>               |
|---------------------|------------------------------------------|
| 02- Terrace         | 1.30 x 4.10 m²                           |
| 03- Bathroom        | 1.80 x 2.65 + 1.00 x 1.35 m <sup>2</sup> |
| 04 - Guest Toilet   | 1.40 x 2.65 m <sup>2</sup>               |
| 05 - Kitchen        | 2.00 x 2.65 m <sup>2</sup>               |
| 06 - Master Bedroom | 4.20 x 5.70 m <sup>2</sup>               |
| 07 – Lobby          | 1.55 x 2.00 m <sup>2</sup>               |
| 08 - Kids Bedroom   | 4.20 x 4.20 m <sup>2</sup>               |
| 09 – Corridor       | 4.90 x 1.35 m <sup>2</sup>               |
| 10 - Terrace        | 1.40 x 1.35 m <sup>2<