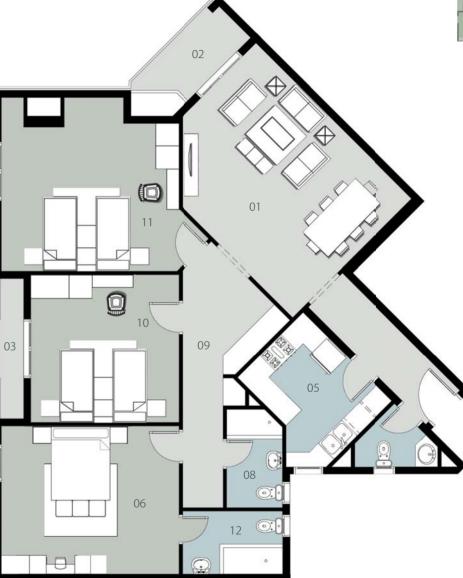

nt 3 Total Gross Area = 192 M<sup>2</sup>

| 01 - Reception       | 6.20 x 4.75 m <sup>2</sup> |
|----------------------|----------------------------|
| 02- Terrace          | 1.70 x 3.15 m <sup>2</sup> |
| 03- Terrace          | 1.00 x 3.90 m <sup>2</sup> |
| 04 - Guest Toilet    | 2.65 x 1.85 m <sup>2</sup> |
| 05 - Kitchen         | 3.50 x 2.70 m <sup>2</sup> |
| 06 - Master Bedroom  | 5.00 x 4.20 m <sup>2</sup> |
| 07 – Lobby           | 4.60 x 1.50 m <sup>2</sup> |
| 08 - Bathroom        | 1.75 x 2.75 m <sup>2</sup> |
| 09 – Corridor        | 1.35 x 6.50 m <sup>2</sup> |
| 10 - Bedroom         | 4.20 x 4.20 m <sup>2</sup> |
| 11 - Bedroom         | 5.00 x 4.90 m <sup>2</sup> |
| 12 - Master Bathroom | 2.80 x 1.90 m <sup>2</sup> |
|                      |                            |









#### GROUND FLOOR (8a)

Appartment 1 **118** Total Gross Area = 176 M<sup>2</sup>

| 01 - Reception      | 6.15 x 4.75 m <sup>2</sup> |
|---------------------|----------------------------|
| 02- Terrace         | 1.40 x 2.90 m <sup>2</sup> |
| 03- Master Bathroom | 1.90 x 2.80 m <sup>2</sup> |
| 04 - Guest Toilet   | 2.35 x 1.85 m²             |
| 05 - Kitchen        | 3.50 x 2.70 m²             |
| 06 - Master Bedroom | 4.20 x 4.20 m <sup>2</sup> |
| 07 – Lobby          | 4.60 x 1.50 m <sup>2</sup> |
| 08 - Bathroom       | 1.80 x 2.75 m <sup>2</sup> |
| 09 – Corridor       | 1.30 x 6.50 m <sup>2</sup> |
| 10 - Bedroom        | 4.20 x 4.20 m²             |
| 11 - Bedroom        | 4.20 x 4.20 m <sup>2</sup> |
|                     |                            |





#### **GROUND F