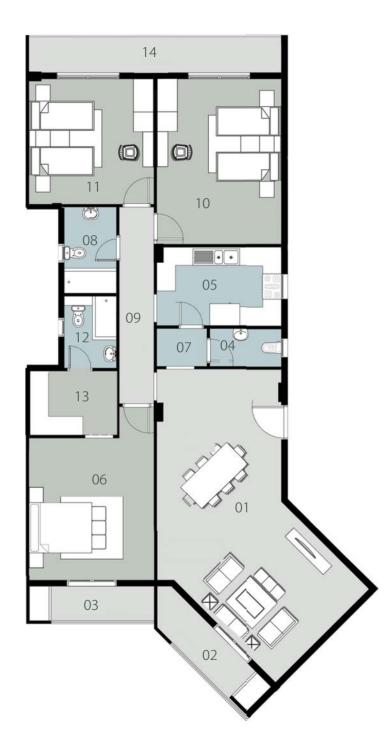

#### Total Gross Area = 296 M<sup>2</sup>

| 01 - Reception       | 9.35 x 4.20 m <sup>2</sup>  |
|----------------------|-----------------------------|
| 02- Terrace          | 1.35 x 4.20 m <sup>2</sup>  |
| 03- Terrace          | 1.35 x 4.20 m <sup>2</sup>  |
| 04 - Guest Toilet    | 1.35 x 2.00 m²              |
| 05 - Kitchen         | 3.45 x 4.05 m <sup>2</sup>  |
| 06 - Master Bedroom  | 4.20 x 6.20 m <sup>2</sup>  |
| 07 - Lobby           | 1.35 x 2.00 m <sup>2</sup>  |
| 08 - Maid Room       | 2.50 x 3.10 m <sup>2</sup>  |
| 09 - Corridor        | 12.40 x 1.35 m <sup>2</sup> |
| 10 - Bedroom         | 4.80 x 4.15 m <sup>2</sup>  |
| 11 - Bedroom         | 4.80 x 4.05 m <sup>2</sup>  |
| 12 - Bedroom         | 4.80 x 4.20 m <sup>2</sup>  |
| 13 - Dressing        | 2.40 x 3.20 m <sup>2</sup>  |
| 14 - Master Bathroom | 1.90 x 2.90 m <sup>2</sup>  |
| 15 - Bathroom        | 1.90 x 2.90 m <sup>2</sup>  |
| 16 - Bathroom        | 1.90 x 2.40 m <sup>2</sup>  |
| 17 - Bathroom        | 1.90 x 2.90 m <sup>2</sup>  |