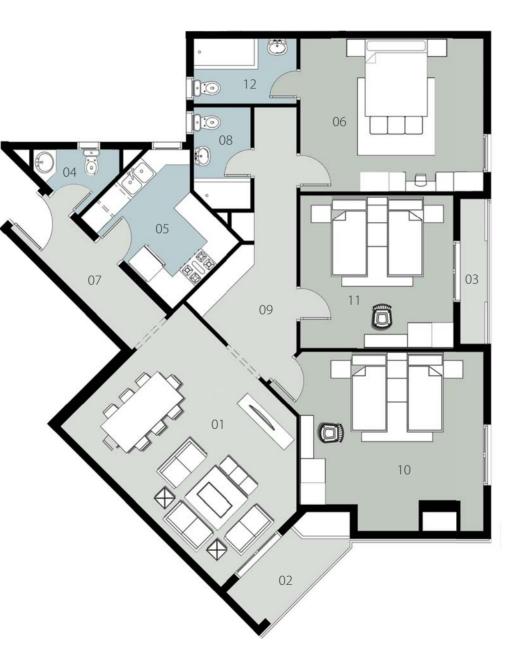

#### Total Gross Area = 296 M<sup>2</sup>

| 01 - Reception       | 9.35 x 4.20 m <sup>2</sup>  |
|----------------------|-----------------------------|
| 02- Terrace          | 1.35 x 4.20 m <sup>2</sup>  |
| 03- Terrace          | 1.35 x 4.20 m <sup>2</sup>  |
| 04 - Guest Toilet    | 1.35 x 2.00 m²              |
| 05 - Kitchen         | 3.45 x 4.05 m <sup>2</sup>  |
| 06 - Master Bedroom  | 4.20 x 6.20 m <sup>2</sup>  |
| 07 - Lobby           | 1.35 x 2.00 m <sup>2</sup>  |
| 08 - Maid Room       | 2.50 x 3.10 m <sup>2</sup>  |
| 09 - Corridor        | 12.40 x 1.35 m <sup>2</sup> |
| 10 - Bedroom         | 4.80 x 4.15 m <sup>2</sup>  |
| 11 - Bedroom         | 4.80 x 4.05 m <sup>2</sup>  |
| 12 - Bedroom         | 4.80 x 4.20 m <sup>2</sup>  |
| 13 - Dressing        | 2.40 x 3.20 m <sup>2</sup>  |
| 14 - Master Bathroom | 1.90 x 2.90 m <sup>2</sup>  |
| 15 - Bathroom        | 1.90 x 2.90 m <sup>2</sup>  |
| 16 - Bathroom        | 1.90 x 2.40 m <sup>2</sup>  |
| 17 - Bathroom        | 1.90 x 2.90 m <sup>2</sup>  |