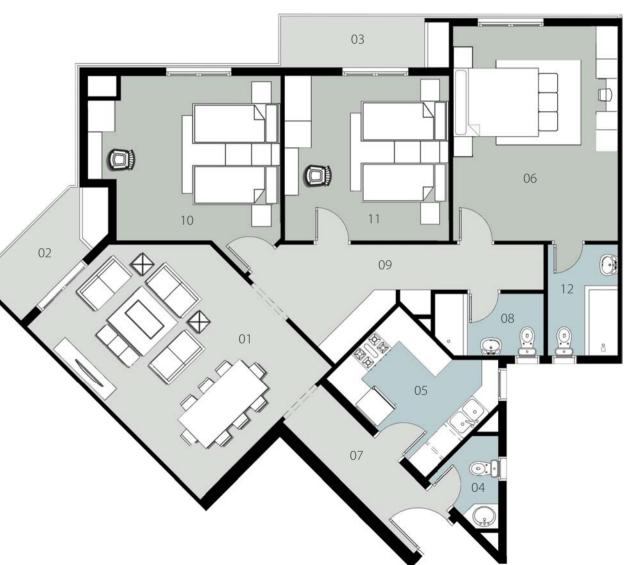

#### Total Gross Area = 280 M<sup>2</sup>

| 01 - Reception             | 9.35 x 4.20 m²              |
|----------------------------|-----------------------------|
| 02 - Terrace               | 4.20 x 1.35 m <sup>2</sup>  |
| 03 - Dressing              | 2.40 x 3.15 m <sup>2</sup>  |
| 04 - Guest Toilet          | 1.25 x 2.15 m <sup>2</sup>  |
| 05 - Kitchen               | 3.30 x 4.15 m <sup>2</sup>  |
| <u>06</u> - Master Bedroom | 7.40 x 4.30 m <sup>2</sup>  |
| 07 – Lobby                 | 1.25 x 2.15 m <sup>2</sup>  |
| 08 - Bathroom              | 1.95 x 3.10 m <sup>2</sup>  |
| 09 - Corridor              | 1.20 x 12.40 m <sup>2</sup> |
| 10 - Bedroom               | 4.90 x 4.10m <sup>2</sup>   |
| 11 - Bedroom               | 4.90 x 4.20 m <sup>2</sup>  |
| 12 - Maid Room             | 2.80 x 3.05 m <sup>2</sup>  |
| 13 - Bedroom               | 4.90 x 4.10 m <sup>2</sup>  |
| 14 - Bathroom              | 2.10 x 2.90 m <sup>2</sup>  |
| 15 - Bathroom              | 2.10 x 2.40 m <sup>2</sup>  |
| 16 - Master Bathroom       | 2.90 x 2.10 m <sup>2</sup>  |
|                            |                             |

#### Total Gross Area = 296 M<sup>2</sup>

| 01 - Reception       | 9.35 x 4.20 m <sup>2</sup>  |
|----------------------|-----------------------------|
| 02- Terrace          | 1.35 x 4.20 m <sup>2</sup>  |
| 03- Terrace          | 1.35 x 4.20 m <sup>2</sup>  |
| 04 - Guest Toilet    | 1.35 x 2.00 m²              |
| 05 - Kitchen         | 3.45 x 4.05 m <sup>2</sup>  |
| 06 - Master Bedroom  | 4.20 x 6.20 m <sup>2</sup>  |
| 07 - Lobby           | 1.35 x 2.00 m <sup>2</sup>  |
| 08 - Maid Room       | 2.50 x 3.10 m <sup>2</sup>  |
| 09 - Corridor        | 12.40 x 1.35 m <sup>2</sup> |
| 10 - Bedroom         | 4.80 x 4.15 m <sup>2</sup>  |
| 11 - Bedroom         | 4.80 x 4.05 m <sup>2</sup>  |
| 12 - Bedroom         | 4.80 x 4.20 m <sup>2</sup>  |
| 13 - Dressing        | 2.40 x 3.20 m <sup>2</sup>  |
| 14 - Master Bathroom | 1.90 x 2.90 m <sup>2</sup>  |
| 15 - Bathroom        | 1.90 x 2.90 m <sup>2</sup>  |
| 16 - Bathroom        | 1.90 x 2.40 m <sup>2</sup>  |
| 17 - Bathroom        | 1.90 x 2.90 m <sup>2</sup>  |