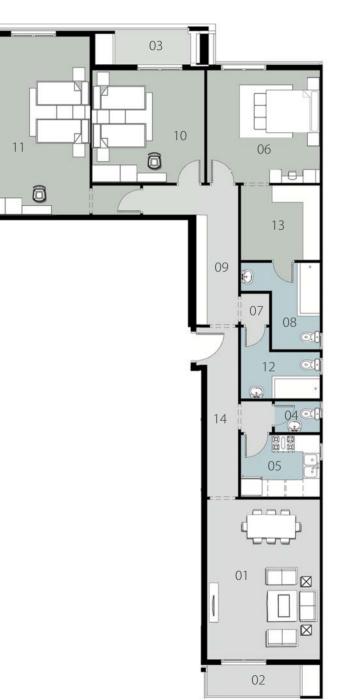

#### Total Gross Area = 296 M<sup>2</sup>

| 01 - Reception       | 9.35 x 4.20 m <sup>2</sup>  |
|----------------------|-----------------------------|
| 02- Terrace          | 1.35 x 4.20 m <sup>2</sup>  |
| 03- Terrace          | 1.35 x 4.20 m <sup>2</sup>  |
| 04 - Guest Toilet    | 1.35 x 2.00 m²              |
| 05 - Kitchen         | 3.45 x 4.05 m <sup>2</sup>  |
| 06 - Master Bedroom  | 4.20 x 6.20 m <sup>2</sup>  |
| 07 - Lobby           | 1.35 x 2.00 m <sup>2</sup>  |
| 08 - Maid Room       | 2.50 x 3.10 m <sup>2</sup>  |
| 09 - Corridor        | 12.40 x 1.35 m <sup>2</sup> |
| 10 - Bedroom         | 4.80 x 4.15 m <sup>2</sup>  |
| 11 - Bedroom         | 4.80 x 4.05 m <sup>2</sup>  |
| 12 - Bedroom         | 4.80 x 4.20 m <sup>2</sup>  |
| 13 - Dressing        | 2.40 x 3.20 m <sup>2</sup>  |
| 14 - Master Bathroom | 1.90 x 2.90 m <sup>2</sup>  |
| 15 - Bathroom        | 1.90 x 2.90 m <sup>2</sup>  |
| 16 - Bathroom        | 1.90 x 2.40 m <sup>2</sup>  |
| 17 - Bathroom        | 1.90 x 2.90 m <sup>2</sup>  |