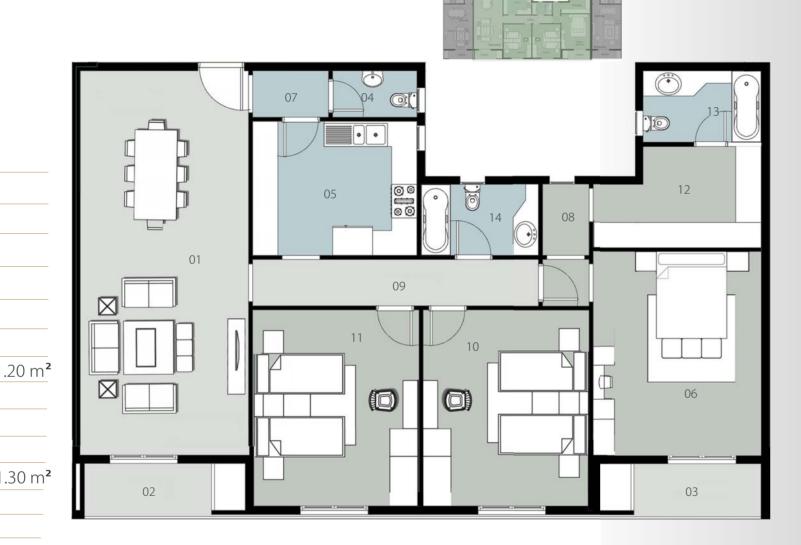

#### Total Gross Area = 280 M<sup>2</sup>

| 01 - Reception             | 9.35 x 4.20 m²              |
|----------------------------|-----------------------------|
| 02 - Terrace               | 4.20 x 1.35 m <sup>2</sup>  |
| 03 - Dressing              | 2.40 x 3.15 m <sup>2</sup>  |
| 04 - Guest Toilet          | 1.25 x 2.15 m <sup>2</sup>  |
| 05 - Kitchen               | 3.30 x 4.15 m <sup>2</sup>  |
| <u>06</u> - Master Bedroom | 7.40 x 4.30 m <sup>2</sup>  |
| 07 – Lobby                 | 1.25 x 2.15 m <sup>2</sup>  |
| 08 - Bathroom              | 1.95 x 3.10 m <sup>2</sup>  |
| 09 - Corridor              | 1.20 x 12.40 m <sup>2</sup> |
| 10 - Bedroom               | 4.90 x 4.10m <sup>2</sup>   |
| 11 - Bedroom               | 4.90 x 4.20 m <sup>2</sup>  |
| 12 - Maid Room             | 2.80 x 3.05 m <sup>2</sup>  |
| 13 - Bedroom               | 4.90 x 4.10 m <sup>2</sup>  |
| 14 - Bathroom              | 2.10 x 2.90 m <sup>2</sup>  |
| 15 - Bathroom              | 2.10 x 2.40 m <sup>2</sup>  |
| 16 - Master Bathroom       | 2.90 x 2.10 m <sup>2</sup>  |
|                            |                             |