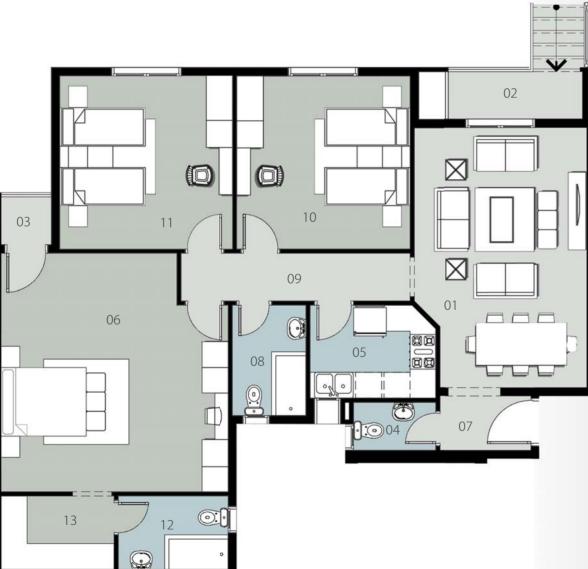

# GROUND FLOOR (2a)

Appartment 1 70 Total Gross Area = 214 M<sup>2</sup>

| 01 - Reception                                | 4.25 x 4.50 + 4.20 x 6.85m <sup>2</sup>  |
|-----------------------------------------------|------------------------------------------|
| 02 - Terrace                                  | 9.40 x 1.40 m <sup>2</sup>               |
| 03 - Bathroom                                 | 1.95 x 3.00 m <sup>2</sup>               |
| 04 - Guest Toilet                             | 1.45 x 2.40 m <sup>2</sup>               |
| 05 - Kitchen                                  | 4.10 x 2.80 m <sup>2</sup>               |
| 06 - Master Bedroom                           | 4.20 x 4.75 + 1.30 x 1.30 m <sup>2</sup> |
| 07 – Lobby                                    | 1.50 x 1.80 m <sup>2</sup>               |
| 08 - Bathroom                                 | 1.90 x 2.40 m <sup>2</sup>               |
| 09 – Corridor                                 | 1.40 x 6.45 m <sup>2</sup>               |
| 10 - Bedroom                                  | 4.20 x 5.50 m <sup>2</sup>               |
| 11 - Bedroom                                  | 4.20 x 4.15 m <sup>2</sup>               |
| 12 - Dressing                                 | 2.15 x 2.90 m <sup>2</sup>               |
| 10 - Bedroom<br>11 - Bedroom<br>12 - Dressing | 4.20 x 4.15 m <sup>2</sup>               |

# **GROUND FLOOR ( 2a )**

Appartment 2 Total Gross Area = 214 M<sup>2</sup>

| 01 - Reception      | 4.25 x 4.50 + 4.20 x 6.85m <sup>2</sup>  |
|---------------------|------------------------------------------|
| 02 - Terrace        | 9.40 x 1.40 m <sup>2</sup>               |
| 03 - Bathroom       | 1.90 x 3.00 m <sup>2</sup>               |
| 04 - Guest Toilet   | 1.50 x 2.40 m <sup>2</sup>               |
| 05 - Kitchen        | 4.10 x 2.80 m <sup>2</sup>               |
| 06 - Master Bedroom | 4.20 x 4.75 + 1.30 x 1.30 m <sup>2</sup> |
| 07 – Lobby          | 1.40 x 1.80 m <sup>2</sup>               |
| 08 - Bathroom       | 1.90 x 2.50 m <sup>2</sup>               |
| 09 - Corridor       | 1.40 x 6.55 m <sup>2</sup>               |
| 10 - Bedroom        | 4.20 x 5.50 m <sup>2</sup>               |
| 11 - Bedroom        | 4.20 x 4.15 m <sup>2</sup>               |
| 12 - Dressing       | 2.25 x 2.90 m <sup>2</sup>               |

### **GROUND FLOOR (**2a)

Appartment 3 72 Total Gross Area = 176 M<sup>2</sup>

| 01 - Reception       | 6.15 x 4.75 m <sup>2</sup>               |
|----------------------|------------------------------------------|
| 02- Terrace          | 1.45 x 3.15 m <sup>2</sup>               |
| 03- Bathroom         | 1.75 x 2.75 m <sup>2</sup>               |
| 04 - Guest Toilet    | 1.80 x 1.75 m²                           |
| 05 - Kitchen         | 3.50 x 2.75 m <sup>2</sup>               |
| 06 - Master Bedroom  | 4.20 x 4.20 m <sup>2</sup>               |
| 07 – Lobby           | 4.60 x 1.55 m <sup>2</sup>               |
| 08 - Master Bathroom | 1.90 x 2.80 m <sup>2</sup>               |
| 09 - Corridor        | 1.30 x 3.70 + 2.28 x 3.10 m <sup>2</sup> |
| 10 - Bedroom         | 4.20 x 4.20 m <sup>2</sup>               |
| 11 - Bedroom         | 4.2 0 x 4.20 m <sup>2</sup>              |

### **GROUND FLOOR ( 2a )**

Appartment 4 Total Gross Area = 120 M<sup>2</sup>

| 01 - Reception      | 5.70 x 4.20 m <sup>2</sup> |
|---------------------|----------------------------|
| 02- Bathroom        | 1.70 x 2.85 m <sup>2</sup> |
| 03- Master Bathroom | 1.90 x 2.80 m <sup>2</sup> |
| 04 - Corridor       | 6.50 x 1.35 m²             |
| 05 - Kitchen        | 4.00 x 2.20 m <sup>2</sup> |
| 06 - Bedroom        | 4.20 x 4.20 m <sup>2</sup> |
| 07 - Bedroom        | 4.20 x 4.20 m <sup>2</sup> |
|                     |                            |