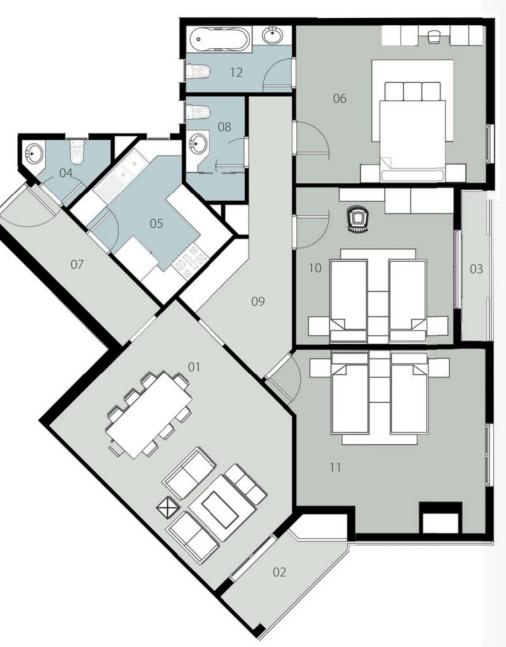

# GROUND FLOOR (1a & 1b)

Appartment 1

#### 52 Total Gross Area = 74 M<sup>2</sup>

| 01 - Reception | 4.00 x 4.25 m <sup>2</sup>                     |
|----------------|------------------------------------------------|
| 02 – Bedroom   | 4.00 x 4.25 m <sup>2</sup>                     |
| 03 - Bathroom  | <u>1.80 x 3.10 + 1.45 x 1.05 m<sup>2</sup></u> |
| 04 - Kitchen   | 3.05 x 2.45 + 1.40 x 1.7 m <sup>2</sup>        |
| 05 - Lobby     | 1.45 x 3.25 m <sup>2</sup>                     |

# **GROUND FLOOR (**1a & 1b **)**

Appartment 2

#### Total Gross Area = 280 M<sup>2</sup>

| 01 - Reception             | 9.35 x 4.20 m²              |
|----------------------------|-----------------------------|
| 02 - Terrace               | 4.20 x 1.35 m <sup>2</sup>  |
| 03 - Dressing              | 2.40 x 3.15 m <sup>2</sup>  |
| 04 - Guest Toilet          | 1.25 x 2.15 m <sup>2</sup>  |
| 05 - Kitchen               | 3.30 x 4.15 m <sup>2</sup>  |
| <u>06</u> - Master Bedroom | 7.40 x 4.30 m <sup>2</sup>  |
| 07 – Lobby                 | 1.25 x 2.15 m <sup>2</sup>  |
| 08 - Bathroom              | 1.95 x 3.10 m <sup>2</sup>  |
| 09 - Corridor              | 1.20 x 12.40 m <sup>2</sup> |
| 10 - Bedroom               | 4.90 x 4.10m <sup>2</sup>   |
| 11 - Bedroom               | 4.90 x 4.20 m <sup>2</sup>  |
| 12 - Maid Room             | 2.80 x 3.05 m <sup>2</sup>  |
| 13 - Bedroom               | 4.90 x 4.10 m <sup>2</sup>  |
| 14 - Bathroom              | 2.10 x 2.90 m <sup>2</sup>  |
| 15 - Bathroom              | 2.10 x 2.40 m <sup>2</sup>  |
| 16 - Master Bathroom       | 2.90 x 2.10 m <sup>2</sup>  |
|                            |                             |

# GROUND FLOOR (1a & 1b)

Appartment 3

#### 54 Total Gross Area = 180 M<sup>2</sup>

| 6.40 x 4.20 m <sup>2</sup>               |
|------------------------------------------|
| 1.30 x 4.20 m <sup>2</sup>               |
| 1.55 x 3.15 m <sup>2</sup>               |
| 1.40 x 2.20 m <sup>2</sup>               |
| 2.70 x 3.15 m <sup>2</sup>               |
| 4.30 x 4.30 m <sup>2</sup>               |
| 1.30 x 3.10 m <sup>2</sup>               |
| 1.55 x 3.45 m <sup>2</sup>               |
| 1.60 x 4.90 m <sup>2</sup>               |
| 4.25 x 5.55 + 1.50 x 1.80 m <sup>2</sup> |
| 4.30 x 4.10 m <sup>2</sup>               |
| 1.80 x 3.10 m <sup>2</sup>               |
|                                          |