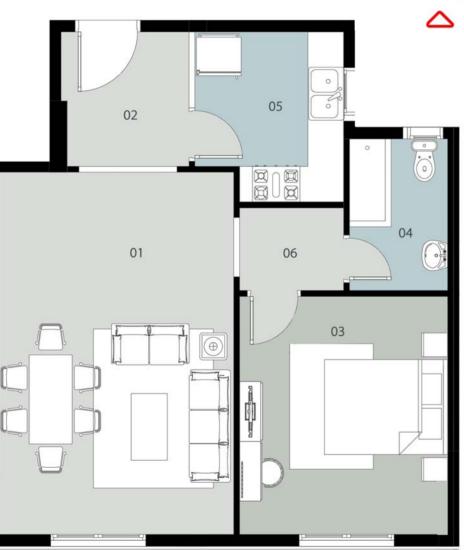

# GROUND FLOOR (1a & 1b)

Appartment 1

#### 52 Total Gross Area = 74 M<sup>2</sup>

| 01 - Reception | 4.00 x 4.25 m <sup>2</sup>                     |
|----------------|------------------------------------------------|
| 02 – Bedroom   | 4.00 x 4.25 m <sup>2</sup>                     |
| 03 - Bathroom  | <u>1.80 x 3.10 + 1.45 x 1.05 m<sup>2</sup></u> |
| 04 - Kitchen   | 3.05 x 2.45 + 1.40 x 1.7 m <sup>2</sup>        |
| 05 - Lobby     | 1.45 x 3.25 m <sup>2</sup>                     |