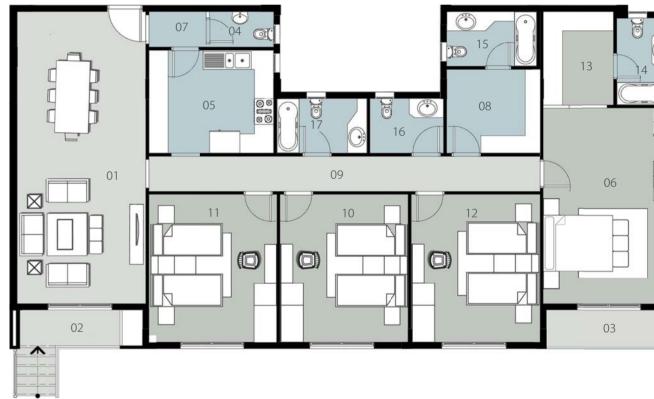

# **GROUND FLOOR (**1a & 1b **)**

Appartment 2

#### Total Gross Area = 280 M<sup>2</sup>

| 01 - Reception             | 9.35 x 4.20 m²              |
|----------------------------|-----------------------------|
| 02 - Terrace               | 4.20 x 1.35 m <sup>2</sup>  |
| 03 - Dressing              | 2.40 x 3.15 m <sup>2</sup>  |
| 04 - Guest Toilet          | 1.25 x 2.15 m <sup>2</sup>  |
| 05 - Kitchen               | 3.30 x 4.15 m <sup>2</sup>  |
| <u>06</u> - Master Bedroom | 7.40 x 4.30 m <sup>2</sup>  |
| 07 – Lobby                 | 1.25 x 2.15 m <sup>2</sup>  |
| 08 - Bathroom              | 1.95 x 3.10 m <sup>2</sup>  |
| 09 - Corridor              | 1.20 x 12.40 m <sup>2</sup> |
| 10 - Bedroom               | 4.90 x 4.10m <sup>2</sup>   |
| 11 - Bedroom               | 4.90 x 4.20 m <sup>2</sup>  |
| 12 - Maid Room             | 2.80 x 3.05 m <sup>2</sup>  |
| 13 - Bedroom               | 4.90 x 4.10 m <sup>2</sup>  |
| 14 - Bathroom              | 2.10 x 2.90 m <sup>2</sup>  |
| 15 - Bathroom              | 2.10 x 2.40 m <sup>2</sup>  |
| 16 - Master Bathroom       | 2.90 x 2.10 m <sup>2</sup>  |
|                            |                             |