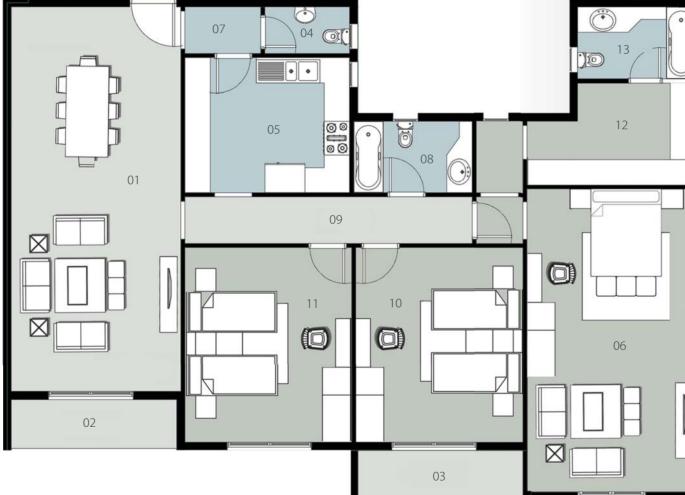

#### Total Gross Area = 296 M<sup>2</sup>

| 01 - Reception       | 9.35 x 4.20 m <sup>2</sup>  |
|----------------------|-----------------------------|
| 02- Terrace          | 1.35 x 4.20 m <sup>2</sup>  |
| 03- Terrace          | 1.35 x 4.20 m <sup>2</sup>  |
| 04 - Guest Toilet    | 1.35 x 2.00 m²              |
| 05 - Kitchen         | 3.45 x 4.05 m <sup>2</sup>  |
| 06 - Master Bedroom  | 4.20 x 6.20 m <sup>2</sup>  |
| 07 - Lobby           | 1.35 x 2.00 m <sup>2</sup>  |
| 08 - Maid Room       | 2.50 x 3.10 m <sup>2</sup>  |
| 09 - Corridor        | 12.40 x 1.35 m <sup>2</sup> |
| 10 - Bedroom         | 4.80 x 4.15 m <sup>2</sup>  |
| 11 - Bedroom         | 4.80 x 4.05 m <sup>2</sup>  |
| 12 - Bedroom         | 4.80 x 4.20 m <sup>2</sup>  |
| 13 - Dressing        | 2.40 x 3.20 m <sup>2</sup>  |
| 14 - Master Bathroom | 1.90 x 2.90 m <sup>2</sup>  |
| 15 - Bathroom        | 1.90 x 2.90 m <sup>2</sup>  |
| 16 - Bathroom        | 1.90 x 2.40 m <sup>2</sup>  |
| 17 - Bathroom        | 1.90 x 2.90 m <sup>2</sup>  |

# GROUND FLOOR (1c & 1d)

Appartment 3 60 Total Gross Area = 188 M<sup>2</sup>

| 01 - Reception       | 6.40 x 4.20 m <sup>2</sup>               |
|----------------------|------------------------------------------|
| 02 - Terrace         | 1.40 x 4.20 m <sup>2</sup>               |
| 03 - Bathroom        | 3.00 x 1.80 m <sup>2</sup>               |
| 04 - Guest Toilet    | 1.25 x 1.70 + 1.25 x 1.20 m <sup>2</sup> |
| 05 - Kitchen         | 2.80 x 2.85 m <sup>2</sup>               |
| 06 - Master Bedroom  | 4.25 x 4.20 m <sup>2</sup>               |
| 07 – Lobby           | 1.25 x 3.50 m <sup>2</sup>               |
| 08 – Lobby           | 1.75 x 5.35 m <sup>2</sup>               |
| 09 - Corridor        | 3.10 x 1.35 m <sup>2</sup>               |
| 10 - Bedroom         | 4.25 x 4.20 m <sup>2</sup>               |
| 11 - Bedroom         | 5.35 x 4.20 + 1.25 x 1.20 m <sup>2</sup> |
| 12 - Dressing        | 2.15 x 2.90 m <sup>2</sup>               |
| 13 - Master Bathroom | 1.95 x 2.90 m <sup>2</sup>               |