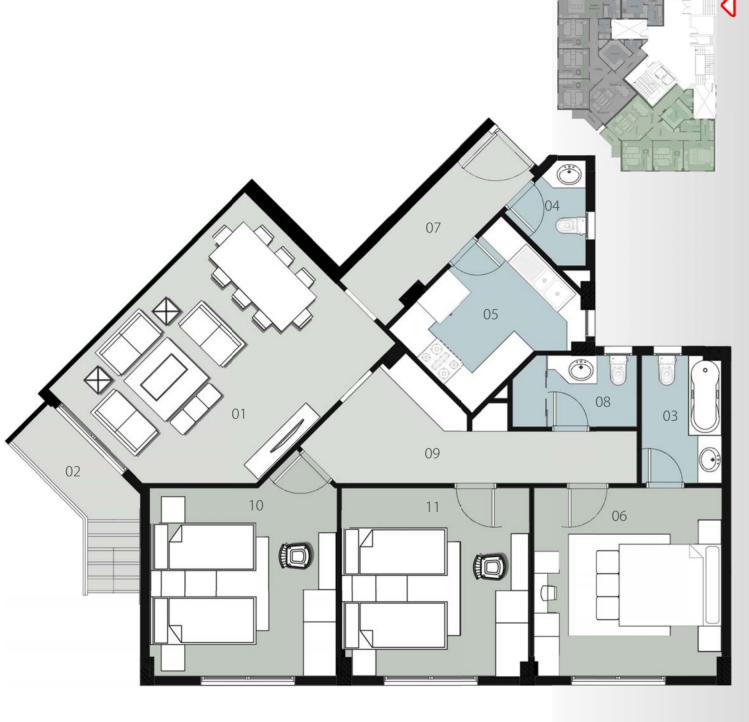

#### Total Gross Area = 280 M<sup>2</sup>

| 01 - Reception             | 9.35 x 4.20 m²              |
|----------------------------|-----------------------------|
| 02 - Terrace               | 4.20 x 1.35 m <sup>2</sup>  |
| 03 - Dressing              | 2.40 x 3.15 m <sup>2</sup>  |
| 04 - Guest Toilet          | 1.25 x 2.15 m <sup>2</sup>  |
| 05 - Kitchen               | 3.30 x 4.15 m <sup>2</sup>  |
| <u>06</u> - Master Bedroom | 7.40 x 4.30 m <sup>2</sup>  |
| 07 – Lobby                 | 1.25 x 2.15 m <sup>2</sup>  |
| 08 - Bathroom              | 1.95 x 3.10 m <sup>2</sup>  |
| 09 - Corridor              | 1.20 x 12.40 m <sup>2</sup> |
| 10 - Bedroom               | 4.90 x 4.10m <sup>2</sup>   |
| 11 - Bedroom               | 4.90 x 4.20 m <sup>2</sup>  |
| 12 - Maid Room             | 2.80 x 3.05 m <sup>2</sup>  |
| 13 - Bedroom               | 4.90 x 4.10 m <sup>2</sup>  |
| 14 - Bathroom              | 2.10 x 2.90 m <sup>2</sup>  |
| 15 - Bathroom              | 2.10 x 2.40 m <sup>2</sup>  |
| 16 - Master Bathroom       | 2.90 x 2.10 m <sup>2</sup>  |
|                            |                             |