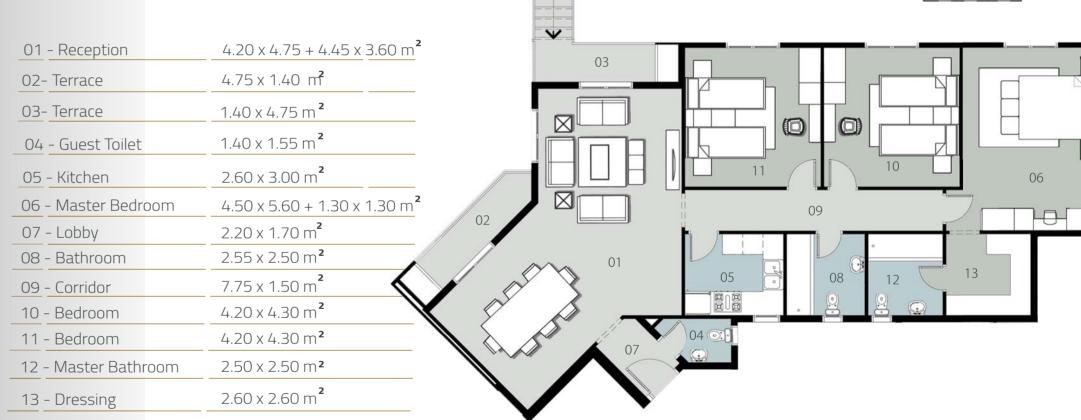

#### Total Gross Area = 280 M<sup>2</sup>

| 01 - Reception             | 9.35 x 4.20 m²              |
|----------------------------|-----------------------------|
| 02 - Terrace               | 4.20 x 1.35 m <sup>2</sup>  |
| 03 - Dressing              | 2.40 x 3.15 m <sup>2</sup>  |
| 04 - Guest Toilet          | 1.25 x 2.15 m <sup>2</sup>  |
| 05 - Kitchen               | 3.30 x 4.15 m <sup>2</sup>  |
| <u>06</u> - Master Bedroom | 7.40 x 4.30 m <sup>2</sup>  |
| 07 – Lobby                 | 1.25 x 2.15 m <sup>2</sup>  |
| 08 - Bathroom              | 1.95 x 3.10 m <sup>2</sup>  |
| 09 - Corridor              | 1.20 x 12.40 m <sup>2</sup> |
| 10 - Bedroom               | 4.90 x 4.10m <sup>2</sup>   |
| 11 - Bedroom               | 4.90 x 4.20 m <sup>2</sup>  |
| 12 - Maid Room             | 2.80 x 3.05 m <sup>2</sup>  |
| 13 - Bedroom               | 4.90 x 4.10 m <sup>2</sup>  |
| 14 - Bathroom              | 2.10 x 2.90 m <sup>2</sup>  |
| 15 - Bathroom              | 2.10 x 2.40 m <sup>2</sup>  |
| 16 - Master Bathroom       | 2.90 x 2.10 m <sup>2</sup>  |
|                            |                             |