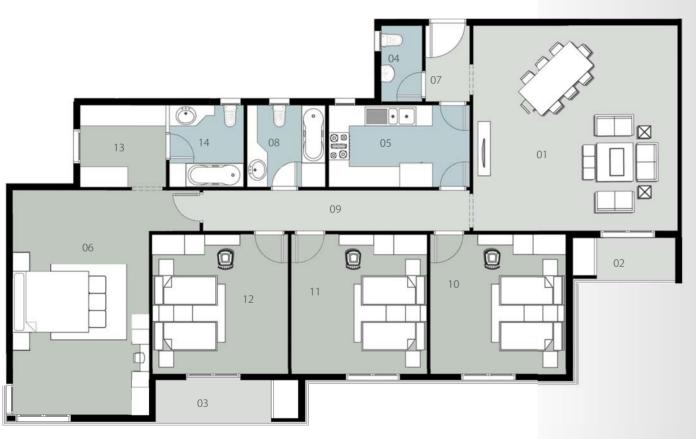

Terrace          | 1.65 x 4.40 m <sup>2</sup>              |
| 04 - Guest Toilet    | 2.35 x 1.50 m²                          |
| 05 - Kitchen         | 4.25 x 2.60 m <sup>2</sup>              |
| 06 - Master Bedroom  | 4.20 x 6.80 + 1.30 x 1.70m <sup>2</sup> |
| 07 – Lobby           | 2.35 x 1.50 m²                          |
| 08 - Bathroom        | 2.55 x 2.50 m²                          |
| 09 – Corridor        | 7.95 x 1.40 m <sup>2</sup>              |
| 10 - Bedroom         | 4.20 x 4.30 m²                          |
| 11 - Bedroom         | 4.20 x 4.30 m <sup>2</sup>              |
| 12 - Bedroom         | 4.20 x 4.30 m <sup>2</sup>              |
| 13 - Dressing        | 2.60 x 2.70 m <sup>2</sup>              |
| 14 - Master Bathroom | 2.6 0 x 2.70 m <sup>2</sup>             |





#### **RFCO** DEVELOPMENT

#### **TYPICAL FLOOR (7a)**

Appartment 3 Total Gross Area = 192 M<sup>2</sup>

| 01 - Reception       | 6.20 x 4.75 m <sup>2</sup> |
|----------------------|----------------------------|
| 02- Terrace          | 1.70 x 3.15 m <sup>2</sup> |
| 03- Terrace          | 1.00 x 3.90 m <sup>2</sup> |
| 04 - Guest Toilet    | 2.65 x 1.85 m <sup>2</sup> |
| 05 - Kitchen         | 3.50 x 2.70 m <sup>2</sup> |
| 06 - Master Bedroom  | 5.00 x 4.20 m <sup>2</sup> |
| 07 – Lobby           | 4.60 x 1.50 m <sup>2</sup> |
| 08 - Bathroom        | 1.75 x 2.75 m <sup>2</sup> |
| 09 – Corridor        | 1.35 x 6.50 m <sup>2</sup> |
| 10 - Bedroom         | 4.20 x 4.20 m <sup>2</sup> |
| 11 - Bedroom         | 5.00 x 4.90 m <sup>2</sup> |
| 12 - Master Bathroom | 2.80 x 1.90 m <s