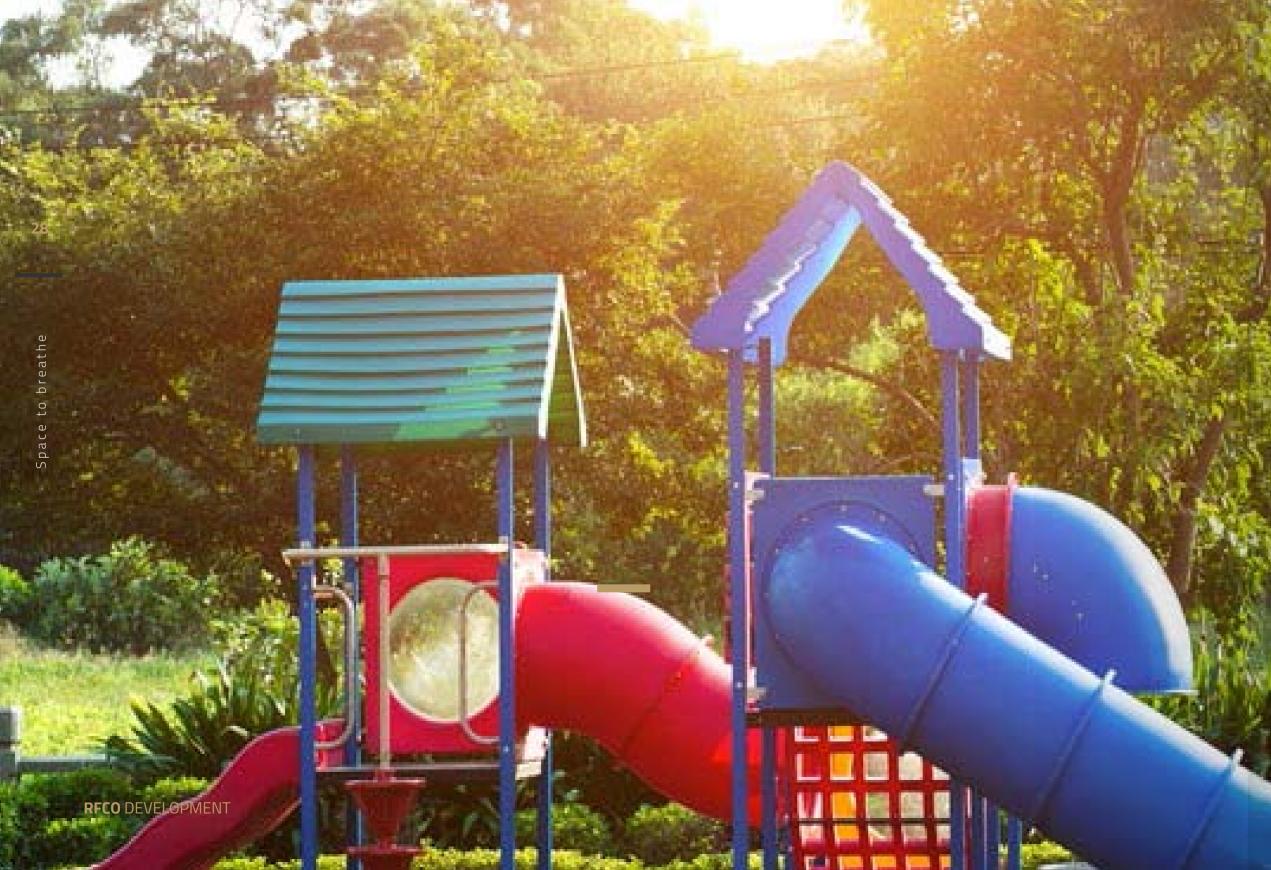

#### Kid's Fun Zone

ILMONDO encourages every member of your family, big and small, to enjoy an active lifestyle.

e have designed secure, fun spaces that cater to each age groups needs. **V** Has been carefully designed to ensure the safety, entertainment, and motor skills development of your toddler. Brightly colored and padded equipment and flooring, sun safe shading and a secure fenced area, offers parents peace of mind, while slides, swings, seesaws and sandpits will keep little minds and bodies active for hours.

With beginner and intermediate and beautiful gardens, shaded areas, bike tracks and walking paths it's a place designed for teens in mind.

kids will absolutely love the fun, play and climbing equipment. Designed to challenge and entertain, this semi-fenced and safe play zone offers landscaped gardens and shaded areas to encourage kids to socialize and get active!