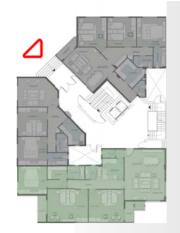

# GROUND FLOOR (1a & 1b)

Appartment 1

#### 52 Total Gross Area = 74 M<sup>2</sup>

| 01 - Reception | 4.00 x 4.25 m <sup>2</sup>                     |
|----------------|------------------------------------------------|
| 02 – Bedroom   | 4.00 x 4.25 m <sup>2</sup>                     |
| 03 - Bathroom  | <u>1.80 x 3.10 + 1.45 x 1.05 m<sup>2</sup></u> |
| 04 - Kitchen   | 3.05 x 2.45 + 1.40 x 1.7 m <sup>2</sup>        |
| 05 - Lobby     | 1.45 x 3.25 m <sup>2</sup>                     |