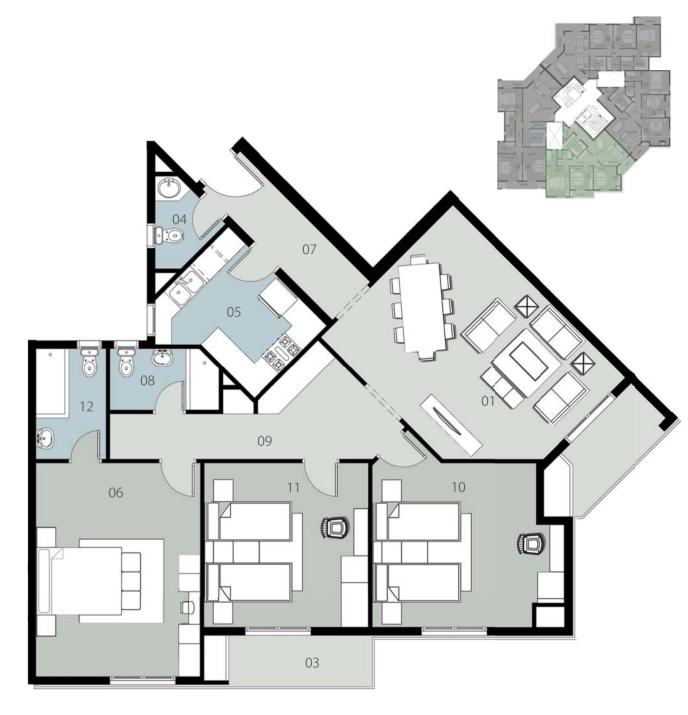

nt 2 Total Gross Area = 192 M<sup>2</sup>

| 01 - Reception       | 6.15 x 4.75 m <sup>2</sup> |
|----------------------|----------------------------|
| 02 - Terrace         | 1.65 x 3.20 m <sup>2</sup> |
| 03 - Terrace         | 1.20 x 4.00 m <sup>2</sup> |
| 04 - Guest Toilet    | 1.75 x 1.75 m <sup>2</sup> |
| 05 - Kitchen         | 3.50 x 2.80 m <sup>2</sup> |
| 06 - Master Bedroom  | 4.20 x 5.00 m <sup>2</sup> |
| 07 – Lobby           | 4.60 x 1.60 m <sup>2</sup> |
| 08 - Bathroom        | 2.75 x 1.70 m <sup>2</sup> |
| 09 - Corridor        | 6.55 x 1.40 m <sup>2</sup> |
| 10 - Bedroom         | 4.20 x 4.20 m <sup>2</sup> |
| 11 - Bedroom         | 5.00 x 4.90 m <sup>2</sup> |
| 12 - Master Bathroom | 1.95 x 2.80 m²             |
|                      |                            |





### TYPICAL FLOOR (3a & 3b)

Appartment 3 84 Total Gross Area = 236 M<sup>2</sup>

| 01 - Reception       | 6.90 x 4.45 + 4.20 x 4.00m <sup>2</sup> |
|----------------------|-----------------------------------------|
|                      |                                         |
| 02 - Terrace         | 8.60 x 1.40 m <sup>2</sup>              |
| 03 - Terrace         | 5.50 x 1.40 m <sup>2</sup>              |
| 04 - Guest Toilet    | 2.50 x 1.40 m <sup>2</sup>              |
| 05 - Kitchen         | 3.30 x 4.10 m <sup>2</sup>              |
| 06 - Master Bedroom  | 4.10 x 4.40 m <sup>2</sup>              |
| 07 – Lobby           | 1.40 x 1.70 m²                          |
| 08 - Bathroom        | 2.20 x 3.05 m²                          |
| 09 – Corridor        | 7.75 x 1.45 m <sup