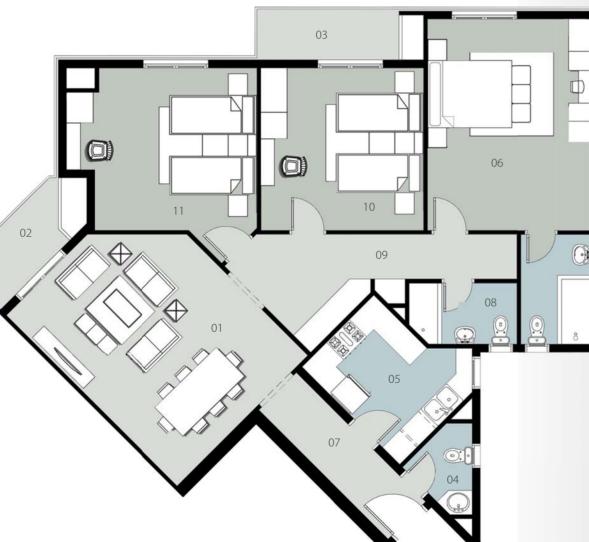

#### Total Gross Area = 296 M<sup>2</sup>

| 01 - Reception       | 9.35 x 4.20 m <sup>2</sup>  |
|----------------------|-----------------------------|
| 02- Terrace          | 1.35 x 4.20 m <sup>2</sup>  |
| 03- Terrace          | 1.35 x 4.20 m <sup>2</sup>  |
| 04 - Guest Toilet    | 1.35 x 2.00 m²              |
| 05 - Kitchen         | 3.45 x 4.05 m <sup>2</sup>  |
| 06 - Master Bedroom  | 4.20 x 6.20 m <sup>2</sup>  |
| 07 - Lobby           | 1.35 x 2.00 m <sup>2</sup>  |
| 08 - Maid Room       | 2.50 x 3.10 m <sup>2</sup>  |
| 09 - Corridor        | 12.40 x 1.35 m <sup>2</sup> |
| 10 - Bedroom         | 4.80 x 4.15 m <sup>2</sup>  |
| 11 - Bedroom         | 4.80 x 4.05 m <sup>2</sup>  |
| 12 - Bedroom         | 4.80 x 4.20 m <sup>2</sup>  |
| 13 - Dressing        | 2.40 x 3.20 m <sup>2</sup>  |
| 14 - Master Bathroom | 1.90 x 2.90 m <sup>2</sup>  |
| 15 - Bathroom        | 1.90 x 2.90 m <sup>2</sup>  |
| 16 - Bathroom        | 1.90 x 2.40 m <sup>2</sup>  |
| 17 - Bathroom        | 1.90 x 2.90 m <sup>2</sup>  |