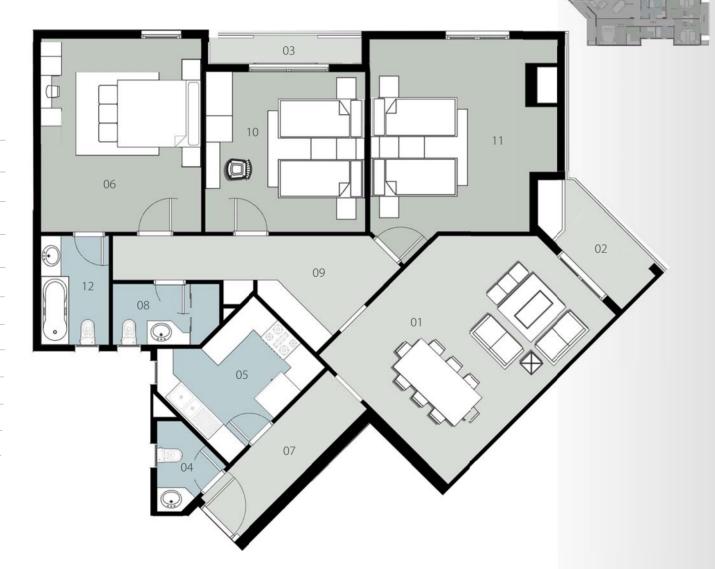

#### Total Gross Area = 280 M<sup>2</sup>

| 01 - Reception             | 9.35 x 4.20 m²              |
|----------------------------|-----------------------------|
| 02 - Terrace               | 4.20 x 1.35 m <sup>2</sup>  |
| 03 - Dressing              | 2.40 x 3.15 m <sup>2</sup>  |
| 04 - Guest Toilet          | 1.25 x 2.15 m <sup>2</sup>  |
| 05 - Kitchen               | 3.30 x 4.15 m <sup>2</sup>  |
| <u>06</u> - Master Bedroom | 7.40 x 4.30 m <sup>2</sup>  |
| 07 – Lobby                 | 1.25 x 2.15 m <sup>2</sup>  |
| 08 - Bathroom              | 1.95 x 3.10 m <sup>2</sup>  |
| 09 - Corridor              | 1.20 x 12.40 m <sup>2</sup> |
| 10 - Bedroom               | 4.90 x 4.10m <sup>2</sup>   |
| 11 - Bedroom               | 4.90 x 4.20 m <sup>2</sup>  |
| 12 - Maid Room             | 2.80 x 3.05 m <sup>2</sup>  |
| 13 - Bedroom               | 4.90 x 4.10 m <sup>2</sup>  |
| 14 - Bathroom              | 2.10 x 2.90 m <sup>2</sup>  |
| 15 - Bathroom              | 2.10 x 2.40 m <sup>2</sup>  |
| 16 - Master Bathroom       | 2.90 x 2.10 m <sup>2</sup>  |
|                            |                             |