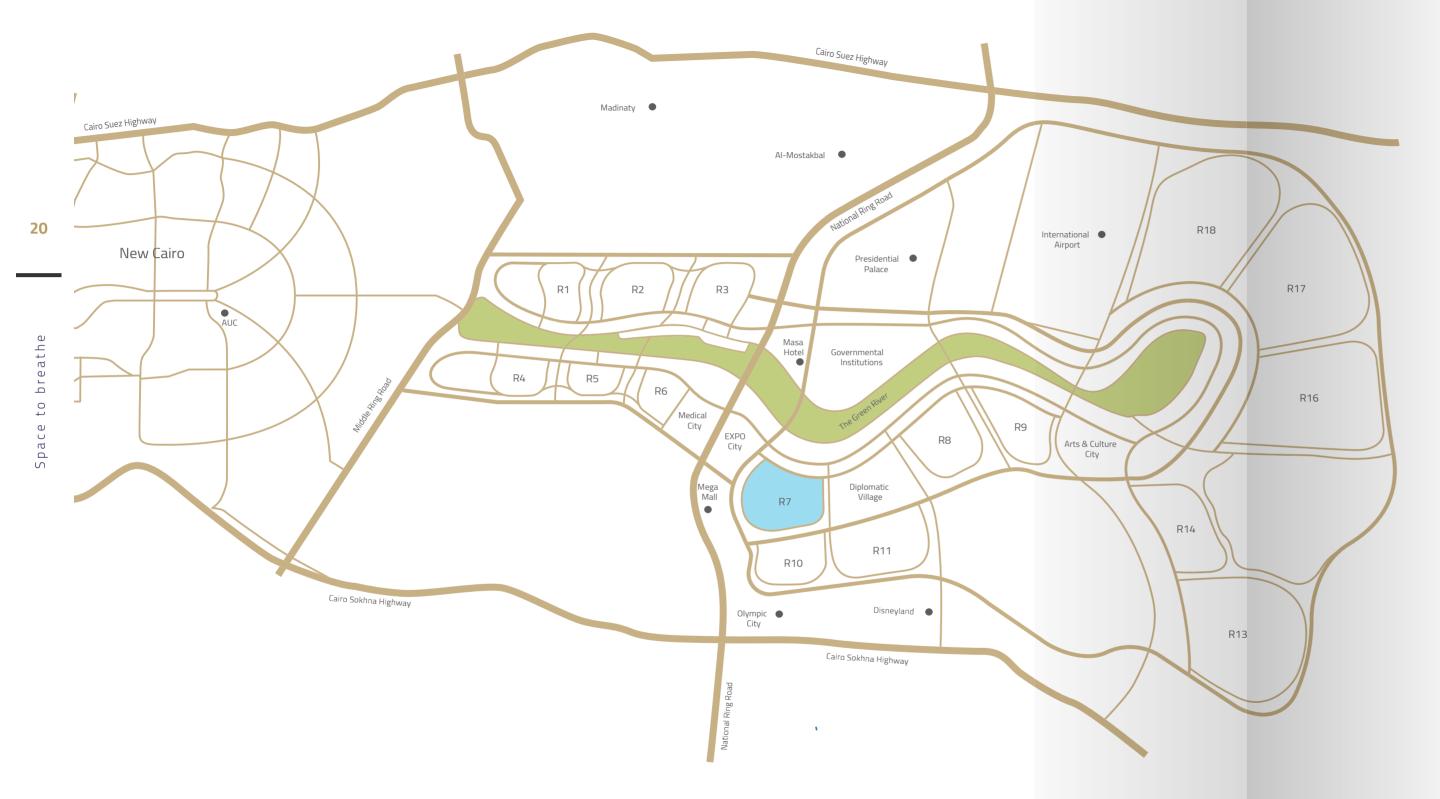

## IL Mondo

Strategically located at R7 , neighboring the diplomatic village and few steps away from the Olympic city and Disney land. You don't have to worry about the traffic jams anymore because you are 30 Minutes from New Cairo Central. And if you want to take a dip in the sea; in a blink of an eye you will be on the beaches of Ein Sokhna as you are only 5Km from the Sokhna Highway.