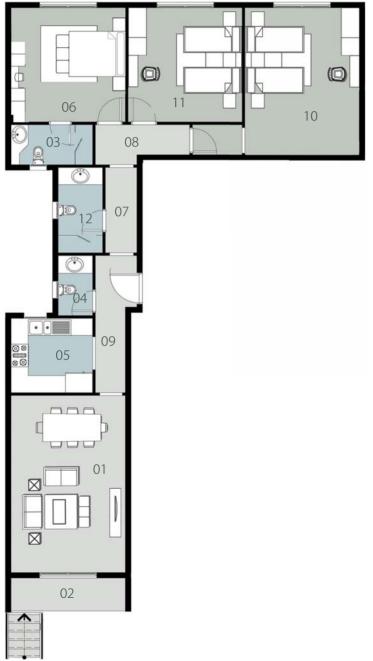

### GROUND FLOOR ( 6a )

Appartment 1 106 Total Gross Area = 169 M<sup>2</sup>

| 01 - Reception       | 7.00 x 4.30 m <sup>2</sup>               |
|----------------------|------------------------------------------|
| 02- Terrace          | 1.40 x 4.10 m <sup>2</sup>               |
| 03- Terrace          | 1.20 x 2.60 m <sup>2</sup>               |
| 04 - Guest Toilet    | 2.00 x 1.30 m <sup>2</sup>               |
| 05 - Kitchen         | 3.20 x 3.30 m²                           |
| 06 - Master Bedroom  | 5.60 x 4.20 + 1.40 x 1.50 m <sup>2</sup> |
| 07 – Lobby           | 1.90 x 4.30 m²                           |
| 08 - Bathroom        | 2.55 x 2.50 m²                           |
| 09 - Corridor        | 3.70 x 1.50 m <sup>2</sup>               |
| 10 - Bedroom         | 4.20 x 4.30 m²                           |
| 11 - Master Bathroom | 2.50 x 2.40 m <sup>2</sup>               |
| 12 - Dressing        | 2.60 x 2.60 m                            |

### **GROUND FLOOR (6a)**

Appartment 2 Total Gross Area = 176 M<sup>2</sup>

| 01 - Reception      | 6.20 x 4.75 m <sup>2</sup> |
|---------------------|----------------------------|
| 02- Terrace         | 1.40 x 3.20 m <sup>2</sup> |
| 03- Master Bathroom | 1.90 x 2.80 m <sup>2</sup> |
| 04 - Guest Toilet   | 1.85 x 1.85 m <sup>2</sup> |
| 05 - Kitchen        | 3.50 x 2.70 m <sup>2</sup> |
| 06 - Master Bedroom | 4.20 x 4.20 m <sup>2</sup> |
| 07 – Lobby          | 4.60 x 1.50 m <sup>2</sup> |
| 08 - Bathroom       | 1.80 x 2.75 m <sup>2</sup> |
| 09 – Corridor       | 6.20 x 1.30 m <sup>2</sup> |
| 10 - Bedroom        | 4.20 x 4.20 m <sup>2</sup> |
| 11 - Bedroom        | 4.20 x 4.20 m <sup>2</sup> |
|                     |                            |

#### **GROUND FLOOR (6a)**

Appartment 1 108 Total Gross Area = 176 M<sup>2</sup>

| - | 01 - Reception      | 6.20 x 4.75 m <sup>2</sup>  |
|---|---------------------|-----------------------------|
|   | 02- Terrace         | 1.40 x 3.20 m <sup>2</sup>  |
|   | 03- Master Bathroom | 1.90 x 2.90 m <sup>2</sup>  |
|   | 04 - Guest Toilet   | 1.85 x 1.85 m <sup>2</sup>  |
|   | 05 - Kitchen        | 3.50 x 2.70 m <sup>2</sup>  |
|   | 06 - Master Bedroom | 4.20 x 4.20 m <sup>2</sup>  |
|   | 07 - Lobby          | 4.60 x 1.50 m <sup>2</sup>  |
|   | 08 - Bathroom       | 1.70 x 2.75 m <sup>2</sup>  |
|   | 09 – Corridor       | 6.20 x 1.30 m <sup>2</sup>  |
|   | 10 - Bedroom        | 4.20 x 4.20 m <sup>2</sup>  |
|   | 11 - Bedroom        | 4.2S0 x 4.20 m <sup>2</sup> |
|   |                     |                             |

#### **TYPICAL FLOOR (6a)**

Appartment 1 Total Gross Area = 245 M<sup>2</sup>

### TYPICAL FLOOR ( 6a )

Appartment 2 110 Total Gross Area = 194 M<sup>2</sup>

| 01 - Reception      | 6.20 x 4.75 m <sup>2</sup> |
|---------------------|----------------------------|
| 02- Terrace         | 1.80 x 3.15 m <sup>2</sup> |
| 03- Terrace         | 1.00 x 4.20 m <sup>2</sup> |
| 04 - Guest Toilet   | 2.15 x 1.95 m <sup>2</sup> |
| 05 - Kitchen        | 3.10 x 2.80 m <sup>2</sup> |
| 06 - Master Bedroom | 5.00 x 4.20 m <sup>2</sup> |
| 07 - Lobby          | 4.60 x 1.60 m <sup>2</sup> |
| 08 - Bathroom       | 1.70 x 2.75 m <sup>2</sup> |
| 09 – Corridor       | 1.35 x 6.50 m²             |
| 10 - Bedroom        | 4.20 x 4.20 m <sup>2</sup> |
| 11 - Bedroom        | 5.00 x 4.20 m <sup>2</sup> |
| 12 - Master Bedroom | 2.80 x 1.90 m <sup>2</sup> |

#### TYPICAL FLOOR (6a)

Appartment 3 Total Gross Area = 191 M<sup>2</sup>

|     | 6.20 x 4.75 m <sup>2</sup>              |
|-----|-----------------------------------------|
|     | 1.80 x 3.15 m²                          |
|     | 1.50 x 4.20 m <sup>2</sup>              |
|     | 2.65 x 1.95 m²                          |
|     | 3.50 x 2.70 m <sup>2</sup>              |
| om  | 5.40 x 4.20 m <sup>2</sup>              |
|     | 4.60 x 1.50 m <sup>2</sup>              |
|     | 1.70 x 2.75 m <sup>2</sup>              |
|     | 1.35 x 6.50 m <sup>2</sup>              |
|     | 4.20 x 4.20 m <sup>2</sup>              |
|     | 4.20 x 4.20 + 0.9 x 2.10 m <sup>2</sup> |
| oom | 2.80 x 1.90 m <sup>2</sup>              |
|     |                                         |