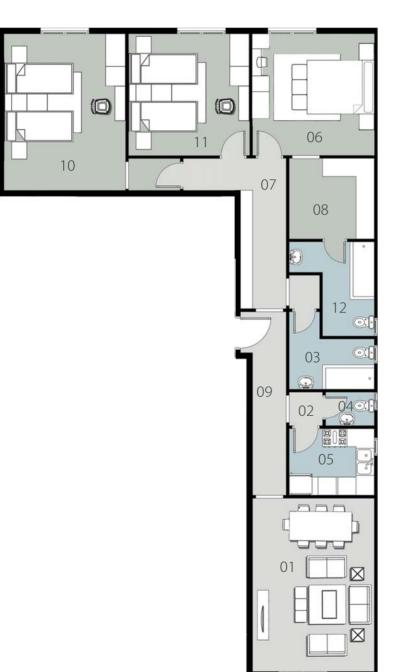

# GROUND FLOOR (1a & 1b)

Appartment 1

#### 52 Total Gross Area = 74 M<sup>2</sup>

| 01 - Reception | 4.00 x 4.25 m <sup>2</sup>                     |
|----------------|------------------------------------------------|
| 02 – Bedroom   | 4.00 x 4.25 m <sup>2</sup>                     |
| 03 - Bathroom  | <u>1.80 x 3.10 + 1.45 x 1.05 m<sup>2</sup></u> |
| 04 - Kitchen   | 3.05 x 2.45 + 1.40 x 1.7 m <sup>2</sup>        |
| 05 - Lobby     | 1.45 x 3.25 m <sup>2</sup>                     |

# **GROUND FLOOR (**1a & 1b **)**

Appartment 2

#### Total Gross Area = 280 M<sup>2</sup>

| 01 - Reception             | 9.35 x 4.20 m²              |
|----------------------------|-----------------------------|
| 02 - Terrace               | 4.20 x 1.35 m <sup>2</sup>  |
| 03 - Dressing              | 2.40 x 3.15 m <sup>2</sup>  |
| 04 - Guest Toilet          | 1.25 x 2.15 m <sup>2</sup>  |
| 05 - Kitchen               | 3.30 x 4.15 m <sup>2</sup>  |
| <u>06</u> - Master Bedroom | 7.40 x 4.30 m <sup>2</sup>  |
| 07 – Lobby                 | 1.25 x 2.15 m <sup>2</sup>  |
| 08 - Bathroom              | 1.95 x 3.10 m <sup>2</sup>  |
| 09 - Corridor              | 1.20 x 12.40 m <sup>2</sup> |
| 10 - Bedroom               | 4.90 x 4.10m <sup>2</sup>   |
| 11 - Bedroom               | 4.90 x 4.20 m <sup>2</sup>  |
| 12 - Maid Room             | 2.80 x 3.05 m <sup>2</sup>  |
| 13 - Bedroom               | 4.90 x 4.10 m <sup>2</sup>  |
| 14 - Bathroom              | 2.10 x 2.90 m <sup>2</sup>  |
| 15 - Bathroom              | 2.10 x 2.40 m <sup>2</sup>  |
| 16 - Master Bathroom       | 2.90 x 2.10 m <sup>2</sup>  |
|                            |                             |

# GROUND FLOOR (1a & 1b)

Appartment 3

#### 54 Total Gross Area = 180 M<sup>2</sup>

| 6.40 x 4.20 m <sup>2</sup>               |
|------------------------------------------|
| 1.30 x 4.20 m <sup>2</sup>               |
| 1.55 x 3.15 m <sup>2</sup>               |
| 1.40 x 2.20 m <sup>2</sup>               |
| 2.70 x 3.15 m <sup>2</sup>               |
| 4.30 x 4.30 m <sup>2</sup>               |
| 1.30 x 3.10 m <sup>2</sup>               |
| 1.55 x 3.45 m <sup>2</sup>               |
| 1.60 x 4.90 m <sup>2</sup>               |
| 4.25 x 5.55 + 1.50 x 1.80 m <sup>2</sup> |
| 4.30 x 4.10 m <sup>2</sup>               |
| 1.80 x 3.10 m <sup>2</sup>               |
|                                          |