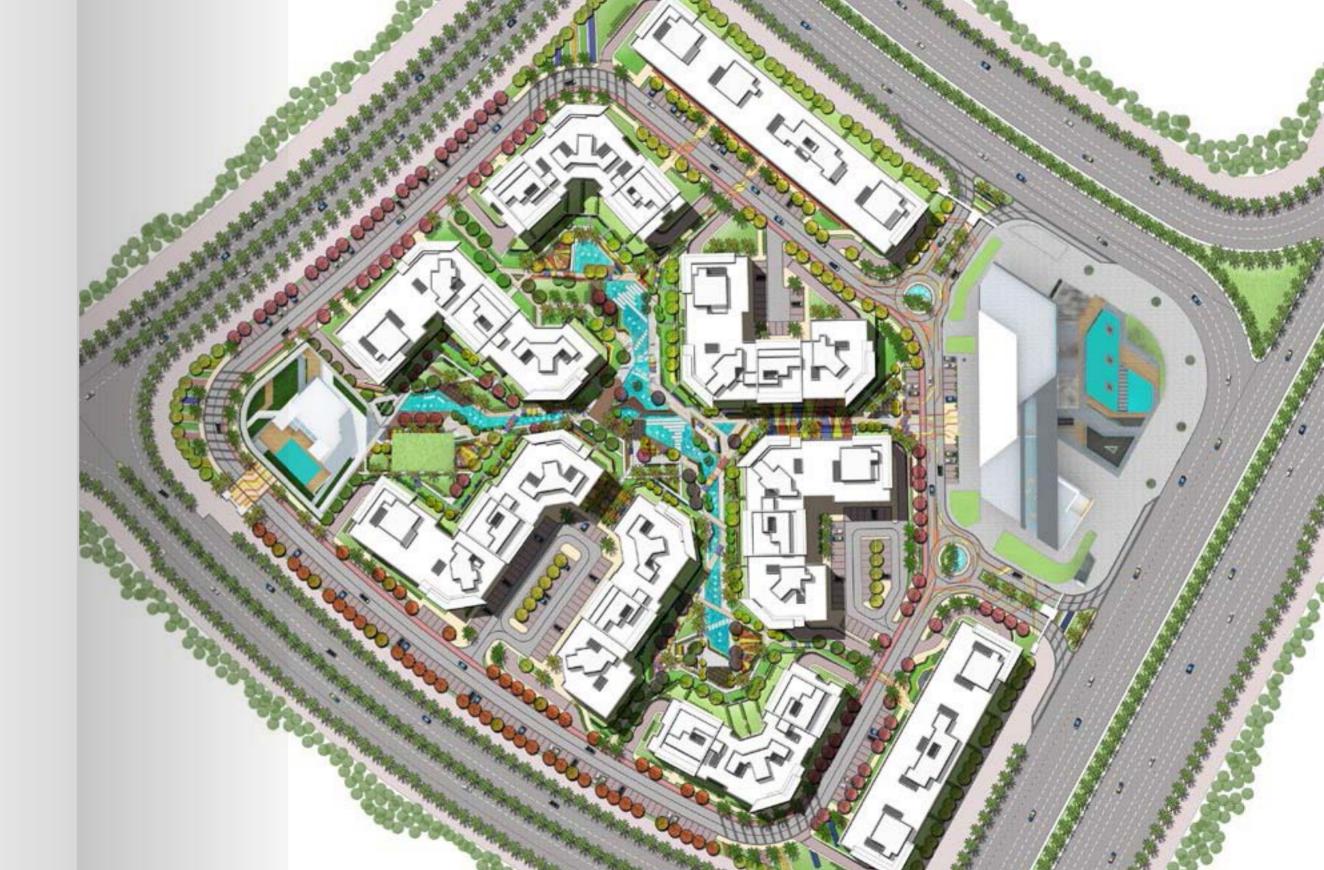

# **MASTER PLAN**

11

A landmark for the project, the residents can enjoy extended views of the lagoon is comprised of a number of Hollandaise style roof towers with vertically integrated landscapes. These buildings form a strong urban form and set up a network of environmental corridors which give life to the project. The district provides an architecturally integrated living system while placing, designed to bring back nature in urban form and seek unity of people and ecosystem.

## THE ARCHITECTURAL

The architectural concept behind this design It's Amsterdam spirit,people need changes in their lifes,vibes,vigor , what if their homes could be the Good vibes provider if they could walk and enjoy seeing colours all around them ,definitely their life would be happier. Colored building must remind us with Holland, Amsterdam.

investitive from the Holandy look & feel and Italian Cityes Colores .

Vertical distorted cubes were also arrayed vertically to give the user, depending on their location, different perceptions which enhance the concept of motion and add harmony and rhythm to the design as a whole. The compound consist of 820 residential units, 140 Luxurious Unit and 26 Commercial spaces.