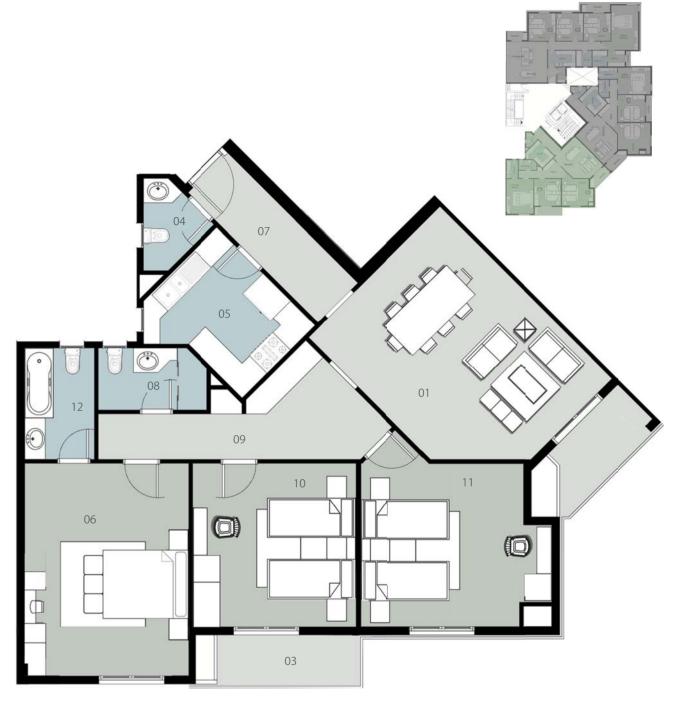

# GROUND FLOOR (1a & 1b)

Appartment 1

#### 52 Total Gross Area = 74 M<sup>2</sup>

| 01 - Reception | 4.00 x 4.25 m <sup>2</sup>                     |
|----------------|------------------------------------------------|
| 02 – Bedroom   | 4.00 x 4.25 m <sup>2</sup>                     |
| 03 - Bathroom  | <u>1.80 x 3.10 + 1.45 x 1.05 m<sup>2</sup></u> |
| 04 - Kitchen   | 3.05 x 2.45 + 1.40 x 1.7 m <sup>2</sup>        |
| 05 - Lobby     | 1.45 x 3.25 m <sup>2</sup>                     |

# **GROUND FLOOR (**1a & 1b **)**

Appartment 2

#### Total Gross Area = 280 M<sup>2</sup>

| 01 - Reception             | 9.35 x 4.20 m²              |
|----------------------------|-----------------------------|
| 02 - Terrace               | 4.20 x 1.35 m <sup>2</sup>  |
| 03 - Dressing              | 2.40 x 3.15 m <sup>2</sup>  |
| 04 - Guest Toilet          | 1.25 x 2.15 m <sup>2</sup>  |
| 05 - Kitchen               | 3.30 x 4.15 m <sup>2</sup>  |
| <u>06</u> - Master Bedroom | 7.40 x 4.30 m <sup>2</sup>  |
| 07 – Lobby                 | 1.25 x 2.15 m <sup>2</sup>  |
| 08 - Bathroom              | 1.95 x 3.10 m <sup>2</sup>  |
| 09 - Corridor              | 1.20 x 12.40 m <sup>2</sup> |
| 10 - Bedroom               | 4.90 x 4.10m <sup>2</sup>   |
| 11 - Bedroom               | 4.90 x 4.20 m <sup>2</sup>  |
| 12 - Maid Room             | 2.80 x 3.05 m <sup>2</sup>  |
| 13 - Bedroom               | 4.90 x 4.10 m <sup>2</sup>  |
| 14 - Bathroom              | 2.10 x 2.90 m <sup>2</sup>  |
| 15 - Bathroom              | 2.10 x 2.40 m <sup>2</sup>  |
| 16 - Master Bathroom       | 2.90 x 2.10 m <sup>2</sup>  |
|                            |                             |

# GROUND FLOOR (1a & 1b)

Appartment 3

#### 54 Total Gross Area = 180 M<sup>2</sup>

| 6.40 x 4.20 m <sup>2</sup>               |
|------------------------------------------|
| 1.30 x 4.20 m <sup>2</sup>               |
| 1.55 x 3.15 m <sup>2</sup>               |
| 1.40 x 2.20 m <sup>2</sup>               |
| 2.70 x 3.15 m <sup>2</sup>               |
| 4.30 x 4.30 m <sup>2</sup>               |
| 1.30 x 3.10 m <sup>2</sup>               |
| 1.55 x 3.45 m <sup>2</sup>               |
| 1.60 x 4.90 m <sup>2</sup>               |
| 4.25 x 5.55 + 1.50 x 1.80 m <sup>2</sup> |
| 4.30 x 4.10 m <sup>2</sup>               |
| 1.80 x 3.10 m <sup>2</sup>               |
|                                          |