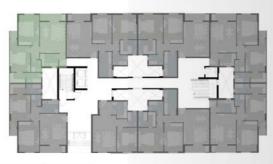

# GROUND FLOOR (1a & 1b)

Appartment 1

#### 52 Total Gross Area = 74 M<sup>2</sup>

| 01 - Reception | 4.00 x 4.25 m <sup>2</sup>                     |
|----------------|------------------------------------------------|
| 02 – Bedroom   | 4.00 x 4.25 m <sup>2</sup>                     |
| 03 - Bathroom  | <u>1.80 x 3.10 + 1.45 x 1.05 m<sup>2</sup></u> |
| 04 - Kitchen   | 3.05 x 2.45 + 1.40 x 1.7 m <sup>2</sup>        |
| 05 - Lobby     | 1.45 x 3.25 m <sup>2</sup>                     |

#### **RFCO** DEVELOPMENT

# **GROUND FLOOR (**1a & 1b **)**

Appartment 2

#### Total Gross Area = 280 M<sup>2</sup>

| 01 - Reception             | 9.35 x 4.20 m²              |
|----------------------------|-----------------------------|
| 02 - Terrace               | 4.20 x 1.35 m <sup>2</sup>  |
| 03 - Dressing              | 2.40 x 3.15 m <sup>2</sup>  |
| 04 - Guest Toilet          | 1.25 x 2.15 m <sup>2</sup>  |
| 05 - Kitchen               | 3.30 x 4.15 m <sup>2</sup>  |
| <u>06</u> - Master Bedroom | 7.40 x 4.30 m <sup>2</sup>  |
| 07 – Lobby                 | 1.25 x 2.15 m <sup>2</sup>  |
| 08 - Bathroom              | 1.95 x 3.10 m <sup>2</sup>  |
| 09 - Corridor              | 1.20 x 12.40 m <sup>2</sup> |
| 10 - Bedroom               | 4.90 x 4.10m <sup>2</sup>   |
| 11 - Bedroom               | 4.90 x 4.20 m <sup>2</sup>  |
| 12 - Maid Room             | 2.80 x 3.05 m <sup>2</sup>  |
| 13 - Bedroom               | 4.90 x 4.10 m <sup>2</sup>  |
| 14 - Bathroom              | 2.10 x 2.90 m <sup>2</sup>  |
| 15 - Bathroom              | 2.10 x 2.40 m <sup>2</sup>  |
| 16 - Master Bathroom       | 2.90 x 2.10 m <sup>2</sup>  |
|                            |                             |

# GROUND FLOOR (1a & 1b)

Appartment 3

#### 54 Total Gross Area = 180 M<sup>2</sup>

| 6.40 x 4.20 m <sup>2</sup>               |
|------------------------------------------|
| 1.30 x 4.20 m <sup>2</sup>               |
| 1.55 x 3.15 m <sup>2</sup>               |
| 1.40 x 2.20 m <sup>2</sup>               |
| 2.70 x 3.15 m <sup>2</sup>               |
| 4.30 x 4.30 m <sup>2</sup>               |
| 1.30 x 3.10 m <sup>2</sup>               |
| 1.55 x 3.45 m <sup>2</sup>               |
| 1.60 x 4.90 m <sup>2</sup>               |
| 4.25 x 5.55 + 1.50 x 1.80 m <sup>2</sup> |
| 4.30 x 4.10 m <sup>2</sup>               |
| 1.80 x 3.10 m <sup>2</sup>               |
|                                          |