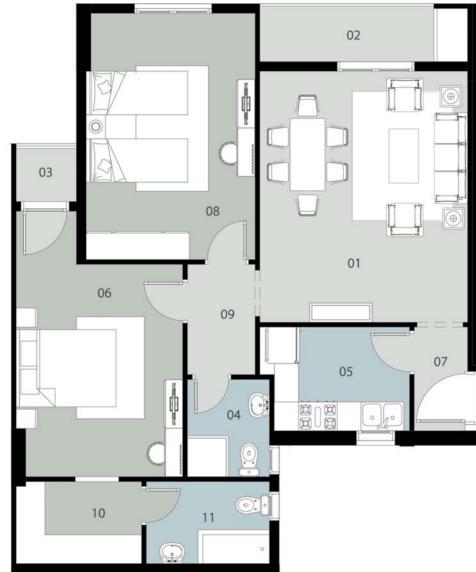

# GROUND FLOOR (1a & 1b)

Appartment 1

#### 52 Total Gross Area = 74 M<sup>2</sup>

| 01 - Reception | 4.00 x 4.25 m <sup>2</sup>                     |
|----------------|------------------------------------------------|
| 02 – Bedroom   | 4.00 x 4.25 m <sup>2</sup>                     |
| 03 - Bathroom  | <u>1.80 x 3.10 + 1.45 x 1.05 m<sup>2</sup></u> |
| 04 - Kitchen   | 3.05 x 2.45 + 1.40 x 1.7 m <sup>2</sup>        |
| 05 - Lobby     | 1.45 x 3.25 m <sup>2</sup>                     |

#### **RFCO** DEVELOPMENT

# **GROUND FLOOR (**1a & 1b **)**

Appartment 2

#### Total Gross Area = 280 M<sup>2</sup>

| 01 - Reception             | 9.35 x 4.20 m²              |
|----------------------------|-----------------------------|
| 02 - Terrace               | 4.20 x 1.35 m <sup>2</sup>  |
| 03 - Dressing              | 2.40 x 3.15 m <sup>2</sup>  |
| 04 - Guest Toilet          | 1.25 x 2.15 m <sup>2</sup>  |
| 05 - Kitchen               | 3.30 x 4.15 m <sup>2</sup>  |
| <u>06</u> - Master Bedroom | 7.40 x 4.30 m <sup>2</sup>  |
| 07 – Lobby                 | 1.25 x 2.15 m <sup>2</sup>  |
| 08 - Bathroom              | 1.95 x 3.10 m <sup>2</sup>  |
| 09 - Corridor              | 1.20 x 12.40 m <sup>2</sup> |
| 10 - Bedroom               | 4.90 x 4.10m <sup>2</sup>   |
| 11 - Bedroom               | 4.90 x 4.20 m <sup>2</sup>  |
| 12 - Maid Room             | 2.80 x 3.05 m <sup>2</sup>  |
| 13 - Bedroom               | 4.90 x 4.10 m <sup>2</sup>  |
| 14 - Bathroom              | 2.10 x 2.90 m <sup>2</sup>  |
| 15 - Bathroom              | 2.10 x 2.40 m <sup>2</sup>  |
| 16 - Master Bathroom       | 2.90 x 2.10 m <sup>2</sup>  |
|                            |                             |

# GROUND FLOOR (1a & 1b)

Appartment 3

#### 54 Total Gross Area = 180 M<sup>2</sup>

| 6.40 x 4.20 m <sup>2</sup>               |
|------------------------------------------|
| 1.30 x 4.20 m <sup>2</sup>               |
| 1.55 x 3.15 m <sup>2</sup>               |
| 1.40 x 2.20 m <sup>2</sup>               |
| 2.70 x 3.15 m <sup>2</sup>               |
| 4.30 x 4.30 m <sup>2</sup>               |
| 1.30 x 3.10 m <sup>2</sup>               |
| 1.55 x 3.45 m <sup>2</sup>               |
| 1.60 x 4.90 m <sup>2</sup>               |
| 4.25 x 5.55 + 1.50 x 1.80 m <sup>2</sup> |
| 4.30 x 4.10 m <sup>2</sup>               |
| 1.80 x 3.10 m <sup>2</sup>               |
|                                          |