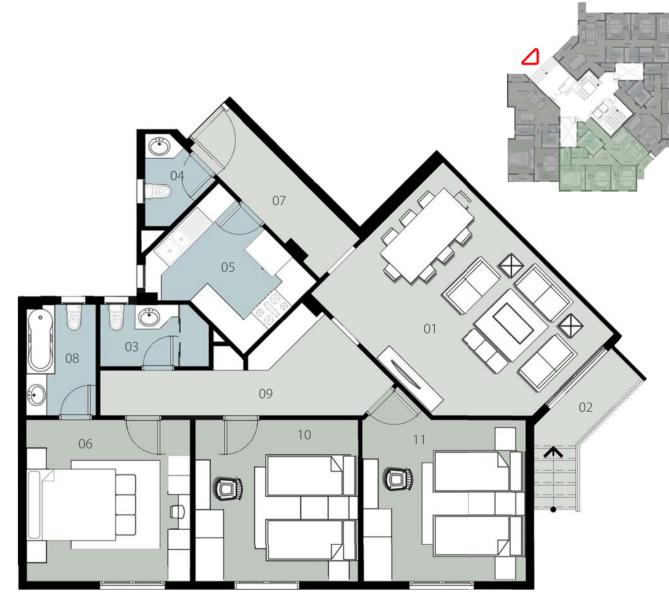

# GROUND FLOOR (2a)

Appartment 1 70 Total Gross Area = 214 M<sup>2</sup>

| 01 - Reception                                | 4.25 x 4.50 + 4.20 x 6.85m <sup>2</sup>  |
|-----------------------------------------------|------------------------------------------|
| 02 - Terrace                                  | 9.40 x 1.40 m <sup>2</sup>               |
| 03 - Bathroom                                 | 1.95 x 3.00 m <sup>2</sup>               |
| 04 - Guest Toilet                             | 1.45 x 2.40 m <sup>2</sup>               |
| 05 - Kitchen                                  | 4.10 x 2.80 m <sup>2</sup>               |
| 06 - Master Bedroom                           | 4.20 x 4.75 + 1.30 x 1.30 m <sup>2</sup> |
| 07 – Lobby                                    | 1.50 x 1.80 m <sup>2</sup>               |
| 08 - Bathroom                                 | 1.90 x 2.40 m <sup>2</sup>               |
| 09 – Corridor                                 | 1.40 x 6.45 m <sup>2</sup>               |
| 10 - Bedroom                                  | 4.20 x 5.50 m <sup>2</sup>               |
| 11 - Bedroom                                  | 4.20 x 4.15 m <sup>2</sup>               |
| 12 - Dressing                                 | 2.15 x 2.90 m <sup>2</sup>               |
| 10 - Bedroom<br>11 - Bedroom<br>12 - Dressing | 4.20 x 4.15 m <sup>2</sup>               |

# **GROUND FLOOR ( 2a )**

Appartment 2 Total Gross Area = 214 M<sup>2</sup>

| 01 - Reception      | 4.25 x 4.50 + 4.20 x 6.85m <sup>2</sup>  |
|---------------------|------------------------------------------|
| 02 - Terrace        | 9.40 x 1.40 m <sup>2</sup>               |
| 03 - Bathroom       | 1.90 x 3.00 m <sup>2</sup>               |
| 04 - Guest Toilet   | 1.50 x 2.40 m <sup>2</sup>               |
| 05 - Kitchen        | 4.10 x 2.80 m <sup>2</sup>               |
| 06 - Master Bedroom | 4.20 x 4.75 + 1.30 x 1.30 m <sup>2</sup> |
| 07 – Lobby          | 1.40 x 1.80 m <sup>2</sup>               |
| 08 - Bathroom       | 1.90 x 2.50 m <sup>2</sup>               |
| 09 - Corridor       | 1.40 x 6.55 m <sup>2</sup>               |
| 10 - Bedroom        | 4.20 x 5.50 m <sup>2</sup>               |
| 11 - Bedroom        | 4.20 x 4.15 m <sup>2</sup>               |
| 12 - Dressing       | 2.25 x 2.90 m <sup>2</sup>               |

### **GROUND FLOOR (**2a)

Appartment 3 72 Total Gross Area = 176 M<sup>2</sup>

| 01 - Reception       | 6.15 x 4.75 m <sup>2</sup>               |
|----------------------|------------------------------------------|
| 02- Terrace          | 1.45 x 3.15 m <sup>2</sup>               |
| 03- Bathroom         | 1.75 x 2.75 m <sup>2</sup>               |
| 04 - Guest Toilet    | 1.80 x 1.75 m²                           |
| 05 - Kitchen         | 3.50 x 2.75 m <sup>2</sup>               |
| 06 - Master Bedroom  | 4.20 x 4.20 m <sup>2</sup>               |
| 07 – Lobby           | 4.60 x 1.55 m <sup>2</sup>               |
| 08 - Master Bathroom | 1.90 x 2.80 m <sup>2</sup>               |
| 09 - Corridor        | 1.30 x 3.70 + 2.28 x 3.10 m <sup>2</sup> |
| 10 - Bedroom         | 4.20 x 4.20 m <sup>2</sup>               |
| 11 - Bedroom         | 4.2 0 x 4.20 m <sup>2</sup>              |

### **GROUND FLOOR ( 2a )**

Appartment 4 Total Gross Area = 120 M<sup>2</sup>

| 01 - Reception      | 5.70 x 4.20 m <sup>2</sup> |
|---------------------|----------------------------|
| 02- Bathroom        | 1.70 x 2.85 m <sup>2</sup> |
| 03- Master Bathroom | 1.90 x 2.80 m <sup>2</sup> |
| 04 - Corridor       | 6.50 x 1.35 m²             |
| 05 - Kitchen        | 4.00 x 2.20 m <sup>2</sup> |
| 06 - Bedroom        | 4.20 x 4.20 m <sup>2</sup> |
| 07 - Bedroom        | 4.20 x 4.20 m <sup>2</sup> |
|                     |                            |