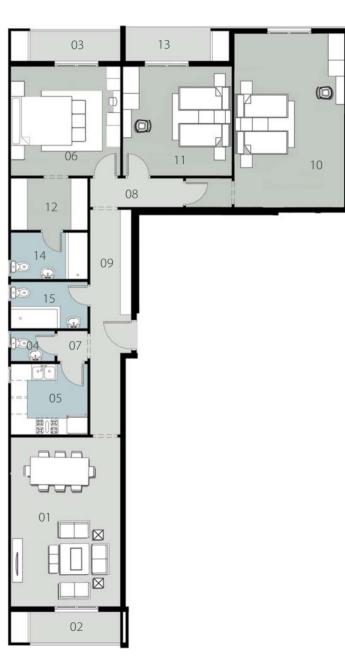

#### Total Gross Area = 296 M<sup>2</sup>

| 01 - Reception       | 9.35 x 4.20 m <sup>2</sup>  |
|----------------------|-----------------------------|
| 02- Terrace          | 1.35 x 4.20 m <sup>2</sup>  |
| 03- Terrace          | 1.35 x 4.20 m <sup>2</sup>  |
| 04 - Guest Toilet    | 1.35 x 2.00 m²              |
| 05 - Kitchen         | 3.45 x 4.05 m <sup>2</sup>  |
| 06 - Master Bedroom  | 4.20 x 6.20 m <sup>2</sup>  |
| 07 - Lobby           | 1.35 x 2.00 m <sup>2</sup>  |
| 08 - Maid Room       | 2.50 x 3.10 m <sup>2</sup>  |
| 09 - Corridor        | 12.40 x 1.35 m <sup>2</sup> |
| 10 - Bedroom         | 4.80 x 4.15 m <sup>2</sup>  |
| 11 - Bedroom         | 4.80 x 4.05 m <sup>2</sup>  |
| 12 - Bedroom         | 4.80 x 4.20 m <sup>2</sup>  |
| 13 - Dressing        | 2.40 x 3.20 m <sup>2</sup>  |
| 14 - Master Bathroom | 1.90 x 2.90 m <sup>2</sup>  |
| 15 - Bathroom        | 1.90 x 2.90 m <sup>2</sup>  |
| 16 - Bathroom        | 1.90 x 2.40 m <sup>2</sup>  |
| 17 - Bathroom        | 1.90 x 2.90 m <sup>2</sup>  |