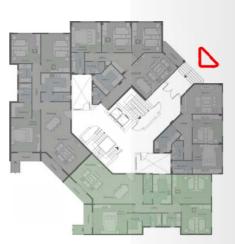

# **MASTER PLAN**

11

A landmark for the project, the residents can enjoy extended views of the lagoon is comprised of a number of Hollandaise style roof towers with vertically integrated landscapes. These buildings form a strong urban form and set up a network of environmental corridors which give life to the project. The district provides an architecturally integrated living system while placing, designed to bring back nature in urban form and seek unity of people and ecosystem.

# LAKES & TREES **ENVIRONMENT**

Р

landmark for the project, the residents can enjoy extended views of the Lakes is comprised of a number of Hollandaise ceiling towers with integrated landscapes..

These buildings form a strong urban form and set up a network of environmental corridors which give life to the project.

The district provides an architecturally integrated living system while placing"Plants that have cheerful scenery and spread rest are positive energy, designed to bring back nature in urban form and seek unity of people and ecosystem.