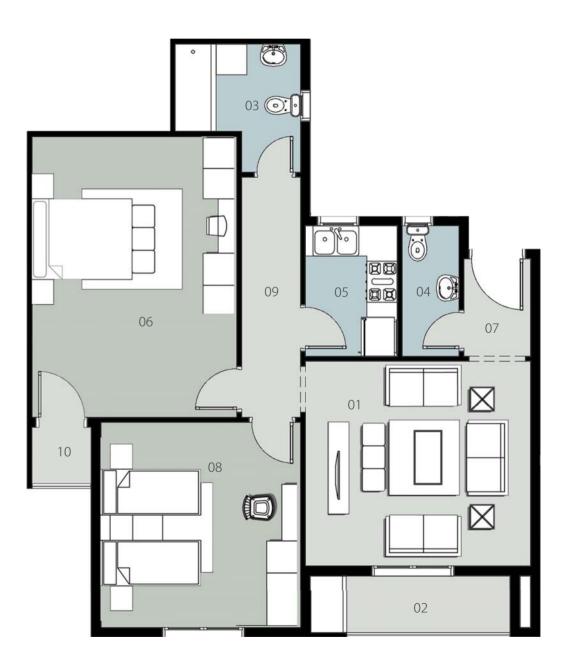

(5a - 03)

Appartment 8 Total Gross Area = 124 M<sup>2</sup>

| 01 - Reception      | 4.60 x 4.20 m <sup>2</sup>               |
|---------------------|------------------------------------------|
| 02- Terrace         | 1.30 x 4.10 m²                           |
| 03- Bathroom        | 1.80 x 2.65 + 1.00 x 1.35 m <sup>2</sup> |
| 04 - Guest Toilet   | 1.40 x 2.65 m <sup>2</sup>               |
| 05 - Kitchen        | 2.00 x 2.65 m <sup>2</sup>               |
| 06 - Master Bedroom | 4.20 x 5.70 m <sup>2</sup>               |
| 07 – Lobby          | 1.55 x 2.00 m <sup>2</sup>               |
| 08 - Kids Bedroom   | 4.20 x 4.20 m <sup>2</sup>               |
| 09 – Corridor       | 4.90 x 1.35 m <sup>2</sup>               |
| 10 - Terrace        | 1.40 x 1.35 m <sup>2</sup>               |









#### TYPICAL FLOOR (5a - 03)

Appartment 1 & 4 & 5 & 8 Total Gross Area = 176 M<sup>2</sup>

| 1 | n | n |
|---|---|---|
|   | U | U |
|   |   |   |

| -        |
|----------|
| $\cup$   |
| Ð        |
| · —      |
| 0        |
| <u> </u> |
| Д        |
| Ð        |
|          |
| L        |

| 01 - Reception       | 6.20 x 4.20 m <sup>2</sup> |
|----------------------|----------------------------|
| 02- Terrace          | 1.45 x 4.10 m <sup>2</sup> |
| 03- Terrace          | 1.50 x 1.35 m <sup>2</sup> |
| 04 - Guest Toilet    | 1.35 x 2.00 m <sup>2</sup> |
| 05 - Kitchen         | 2.45 x 2.90 m <sup>2</sup> |
| 06 - Master Bedroom  | 4.80 x 5.45 m²             |
| 07 – Lobby           | 1.45 x 2.30 m <sup>2</sup> |
| 08 - Bathroom        | 1.90 x 2.65 m <b>²</b>     |
| 09 - Corri