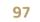

#### Total Gross Area = 280 M<sup>2</sup>

| 01 - Reception             | 9.35 x 4.20 m²              |
|----------------------------|-----------------------------|
| 02 - Terrace               | 4.20 x 1.35 m <sup>2</sup>  |
| 03 - Dressing              | 2.40 x 3.15 m <sup>2</sup>  |
| 04 - Guest Toilet          | 1.25 x 2.15 m <sup>2</sup>  |
| 05 - Kitchen               | 3.30 x 4.15 m <sup>2</sup>  |
| <u>06</u> - Master Bedroom | 7.40 x 4.30 m <sup>2</sup>  |
| 07 – Lobby                 | 1.25 x 2.15 m <sup>2</sup>  |
| 08 - Bathroom              | 1.95 x 3.10 m <sup>2</sup>  |
| 09 - Corridor              | 1.20 x 12.40 m <sup>2</sup> |
| 10 - Bedroom               | 4.90 x 4.10m <sup>2</sup>   |
| 11 - Bedroom               | 4.90 x 4.20 m <sup>2</sup>  |
| 12 - Maid Room             | 2.80 x 3.05 m <sup>2</sup>  |
| 13 - Bedroom               | 4.90 x 4.10 m <sup>2</sup>  |
| 14 - Bathroom              | 2.10 x 2.90 m <sup>2</sup>  |
| 15 - Bathroom              | 2.10 x 2.40 m <sup>2</sup>  |
| 16 - Master Bathroom       | 2.90 x 2.10 m <sup>2</sup>  |
|                            |                             |