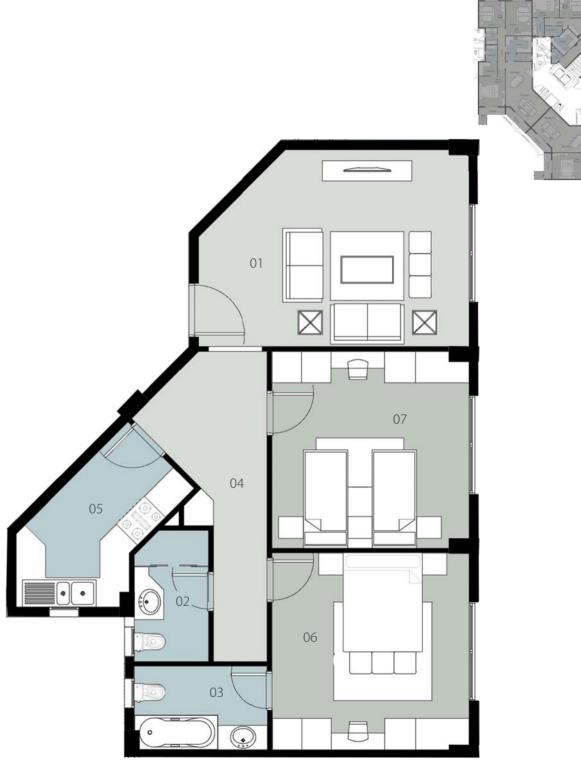

#### Total Gross Area = 280 M<sup>2</sup>

| 01 - Reception             | 9.35 x 4.20 m²              |
|----------------------------|-----------------------------|
| 02 - Terrace               | 4.20 x 1.35 m <sup>2</sup>  |
| 03 - Dressing              | 2.40 x 3.15 m <sup>2</sup>  |
| 04 - Guest Toilet          | 1.25 x 2.15 m <sup>2</sup>  |
| 05 - Kitchen               | 3.30 x 4.15 m <sup>2</sup>  |
| <u>06</u> - Master Bedroom | 7.40 x 4.30 m <sup>2</sup>  |
| 07 – Lobby                 | 1.25 x 2.15 m <sup>2</sup>  |
| 08 - Bathroom              | 1.95 x 3.10 m <sup>2</sup>  |
| 09 - Corridor              | 1.20 x 12.40 m <sup>2</sup> |
| 10 - Bedroom               | 4.90 x 4.10m <sup>2</sup>   |
| 11 - Bedroom               | 4.90 x 4.20 m <sup>2</sup>  |
| 12 - Maid Room             | 2.80 x 3.05 m <sup>2</sup>  |
| 13 - Bedroom               | 4.90 x 4.10 m <sup>2</sup>  |
| 14 - Bathroom              | 2.10 x 2.90 m <sup>2</sup>  |
| 15 - Bathroom              | 2.10 x 2.40 m <sup>2</sup>  |
| 16 - Master Bathroom       | 2.90 x 2.10 m <sup>2</sup>  |
|                            |                             |