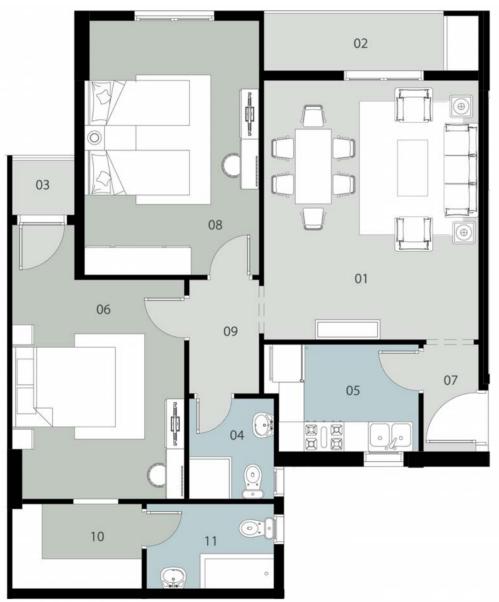

# GROUND FLOOR (1a & 1b)

Appartment 1

#### 52 Total Gross Area = 74 M<sup>2</sup>

| 01 - Reception | 4.00 x 4.25 m <sup>2</sup>                     |
|----------------|------------------------------------------------|
| 02 – Bedroom   | 4.00 x 4.25 m <sup>2</sup>                     |
| 03 - Bathroom  | <u>1.80 x 3.10 + 1.45 x 1.05 m<sup>2</sup></u> |
| 04 - Kitchen   | 3.05 x 2.45 + 1.40 x 1.7 m <sup>2</sup>        |
| 05 - Lobby     | 1.45 x 3.25 m <sup>2</sup>                     |