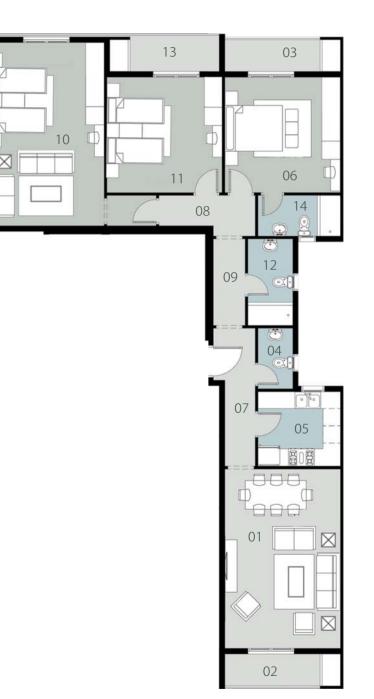

# GROUND FLOOR (1c & 1d)

Appartment 1

#### 58 Total Gross Area = 74 M<sup>2</sup>

| 01 - Reception | 4.00 x 4.25 m <sup>2</sup>                      |
|----------------|-------------------------------------------------|
| 02 - Bedroom   | 4.00 x 4.25 m <sup>2</sup>                      |
| 03 - Bathroom  | <u>1.50 x 3.10 + 1.05 x 1.40 m</u> <sup>2</sup> |
| 04 - Kitchen   | 2.45 x 3.05 + 1.40 x 1.70 m <sup>2</sup>        |
| 05 - Lobby     | 1.45 x 3.25 m <sup>2</sup>                      |

# **GROUND FLOOR (**1c & 1d **)**

Appartment 2

#### Total Gross Area = 296 M<sup>2</sup>

| 01 - Reception       | 9.35 x 4.20 m <sup>2</sup>  |
|----------------------|-----------------------------|
| 02- Terrace          | 1.35 x 4.20 m <sup>2</sup>  |
| 03- Terrace          | 1.35 x 4.20 m <sup>2</sup>  |
| 04 - Guest Toilet    | 1.35 x 2.00 m²              |
| 05 - Kitchen         | 3.45 x 4.05 m <sup>2</sup>  |
| 06 - Master Bedroom  | 4.20 x 6.20 m <sup>2</sup>  |
| 07 - Lobby           | 1.35 x 2.00 m <sup>2</sup>  |
| 08 - Maid Room       | 2.50 x 3.10 m <sup>2</sup>  |
| 09 - Corridor        | 12.40 x 1.35 m <sup>2</sup> |
| 10 - Bedroom         | 4.80 x 4.15 m <sup>2</sup>  |
| 11 - Bedroom         | 4.80 x 4.05 m <sup>2</sup>  |
| 12 - Bedroom         | 4.80 x 4.20 m <sup>2</sup>  |
| 13 - Dressing        | 2.40 x 3.20 m <sup>2</sup>  |
| 14 - Master Bathroom | 1.90 x 2.90 m <sup>2</sup>  |
| 15 - Bathroom        | 1.90 x 2.90 m <sup>2</sup>  |
| 16 - Bathroom        | 1.90 x 2.40 m <sup>2</sup>  |
| 17 - Bathroom        | 1.90 x 2.90 m <sup>2</sup>  |

# GROUND FLOOR (1c & 1d)

Appartment 3 60 Total Gross Area = 188 M<sup>2</sup>

| 01 - Reception       | 6.40 x 4.20 m <sup>2</sup>               |
|----------------------|------------------------------------------|
| 02 - Terrace         | 1.40 x 4.20 m <sup>2</sup>               |
| 03 - Bathroom        | 3.00 x 1.80 m <sup>2</sup>               |
| 04 - Guest Toilet    | 1.25 x 1.70 + 1.25 x 1.20 m <sup>2</sup> |
| 05 - Kitchen         | 2.80 x 2.85 m <sup>2</sup>               |
| 06 - Master Bedroom  | 4.25 x 4.20 m <sup>2</sup>               |
| 07 – Lobby           | 1.25 x 3.50 m <sup>2</sup>               |
| 08 – Lobby           | 1.75 x 5.35 m <sup>2</sup>               |
| 09 - Corridor        | 3.10 x 1.35 m <sup>2</sup>               |
| 10 - Bedroom         | 4.25 x 4.20 m <sup>2</sup>               |
| 11 - Bedroom         | 5.35 x 4.20 + 1.25 x 1.20 m <sup>2</sup> |
| 12 - Dressing        | 2.15 x 2.90 m <sup>2</sup>               |
| 13 - Master Bathroom | 1.95 x 2.90 m <sup>2</sup>               |