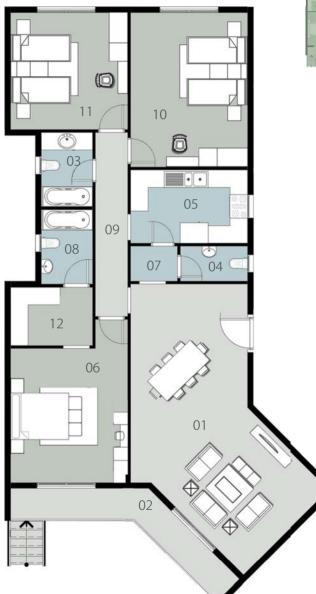

# GROUND FLOOR (2a)

Appartment 1 70 Total Gross Area = 214 M<sup>2</sup>

| 01 - Reception                                | 4.25 x 4.50 + 4.20 x 6.85m <sup>2</sup>  |
|-----------------------------------------------|------------------------------------------|
| 02 - Terrace                                  | 9.40 x 1.40 m <sup>2</sup>               |
| 03 - Bathroom                                 | 1.95 x 3.00 m <sup>2</sup>               |
| 04 - Guest Toilet                             | 1.45 x 2.40 m <sup>2</sup>               |
| 05 - Kitchen                                  | 4.10 x 2.80 m <sup>2</sup>               |
| 06 - Master Bedroom                           | 4.20 x 4.75 + 1.30 x 1.30 m <sup>2</sup> |
| 07 – Lobby                                    | 1.50 x 1.80 m <sup>2</sup>               |
| 08 - Bathroom                                 | 1.90 x 2.40 m <sup>2</sup>               |
| 09 – Corridor                                 | 1.40 x 6.45 m <sup>2</sup>               |
| 10 - Bedroom                                  | 4.20 x 5.50 m <sup>2</sup>               |
| 11 - Bedroom                                  | 4.20 x 4.15 m <sup>2</sup>               |
| 12 - Dressing                                 | 2.15 x 2.90 m <sup>2</sup>               |
| 10 - Bedroom<br>11 - Bedroom<br>12 - Dressing | 4.20 x 4.15 m <sup>2</sup>               |

# **GROUND FLOOR ( 2a )**

Appartment 2 Total Gross Area = 214 M<sup>2</sup>

| 01 - Reception      | 4.25 x 4.50 + 4.20 x 6.85m <sup>2</sup>  |
|---------------------|------------------------------------------|
| 02 - Terrace        | 9.40 x 1.40 m <sup>2</sup>               |
| 03 - Bathroom       | 1.90 x 3.00 m <sup>2</sup>               |
| 04 - Guest Toilet   | 1.50 x 2.40 m <sup>2</sup>               |
| 05 - Kitchen        | 4.10 x 2.80 m <sup>2</sup>               |
| 06 - Master Bedroom | 4.20 x 4.75 + 1.30 x 1.30 m <sup>2</sup> |
| 07 – Lobby          | 1.40 x 1.80 m <sup>2</sup>               |
| 08 - Bathroom       | 1.90 x 2.50 m <sup>2</sup>               |
| 09 - Corridor       | 1.40 x 6.55 m <sup>2</sup>               |
| 10 - Bedroom        | 4.20 x 5.50 m <sup>2</sup>               |
| 11 - Bedroom        | 4.20 x 4.15 m <sup>2</sup>               |
| 12 - Dressing       | 2.25 x 2.90 m <sup>2</sup>               |

### **GROUND FLOOR (**2a)

Appartment 3 72 Total Gross Area = 176 M<sup>2</sup>

| 01 - Reception       | 6.15 x 4.75 m <sup>2</sup>               |
|----------------------|------------------------------------------|
| 02- Terrace          | 1.45 x 3.15 m <sup>2</sup>               |
| 03- Bathroom         | 1.75 x 2.75 m <sup>2</sup>               |
| 04 - Guest Toilet    | 1.80 x 1.75 m²                           |
| 05 - Kitchen         | 3.50 x 2.75 m <sup>2</sup>               |
| 06 - Master Bedroom  | 4.20 x 4.20 m <sup>2</sup>               |
| 07 – Lobby           | 4.60 x 1.55 m <sup>2</sup>               |
| 08 - Master Bathroom | 1.90 x 2.80 m <sup>2</sup>               |
| 09 - Corridor        | 1.30 x 3.70 + 2.28 x 3.10 m <sup>2</sup> |
| 10 - Bedroom         | 4.20 x 4.20 m <sup>2</sup>               |
| 11 - Bedroom         | 4.2 0 x 4.20 m <sup>2</sup>              |

### **GROUND FLOOR ( 2a )**

Appartment 4 Total Gross Area = 120 M<sup>2</sup>

| 01 - Reception      | 5.70 x 4.20 m <sup>2</sup> |
|---------------------|----------------------------|
| 02- Bathroom        | 1.70 x 2.85 m <sup>2</sup> |
| 03- Master Bathroom | 1.90 x 2.80 m <sup>2</sup> |
| 04 - Corridor       | 6.50 x 1.35 m²             |
| 05 - Kitchen        | 4.00 x 2.20 m <sup>2</sup> |
| 06 - Bedroom        | 4.20 x 4.20 m <sup>2</sup> |
| 07 - Bedroom        | 4.20 x 4.20 m <sup>2</sup> |
|                     |                            |