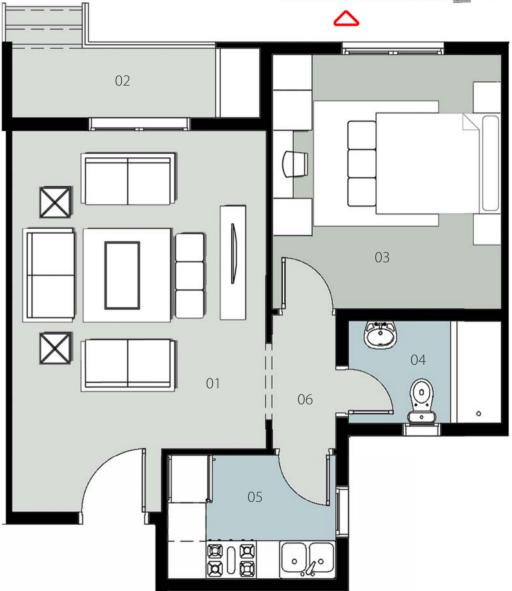

### **GROUND FLOOR (**2a)

Appartment 3 72 Total Gross Area = 176 M<sup>2</sup>

| 01 - Reception       | 6.15 x 4.75 m <sup>2</sup>               |
|----------------------|------------------------------------------|
| 02- Terrace          | 1.45 x 3.15 m <sup>2</sup>               |
| 03- Bathroom         | 1.75 x 2.75 m <sup>2</sup>               |
| 04 - Guest Toilet    | 1.80 x 1.75 m²                           |
| 05 - Kitchen         | 3.50 x 2.75 m <sup>2</sup>               |
| 06 - Master Bedroom  | 4.20 x 4.20 m <sup>2</sup>               |
| 07 – Lobby           | 4.60 x 1.55 m <sup>2</sup>               |
| 08 - Master Bathroom | 1.90 x 2.80 m <sup>2</sup>               |
| 09 - Corridor        | 1.30 x 3.70 + 2.28 x 3.10 m <sup>2</sup> |
| 10 - Bedroom         | 4.20 x 4.20 m <sup>2</sup>               |
| 11 - Bedroom         | 4.2 0 x 4.20 m <sup>2</sup>              |