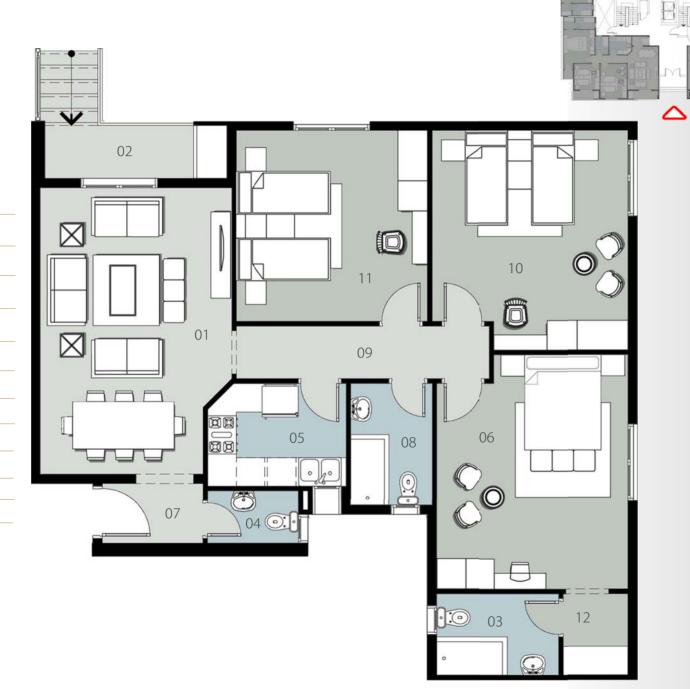

#### Total Gross Area = 280 M<sup>2</sup>

| 01 - Reception             | 9.35 x 4.20 m²              |
|----------------------------|-----------------------------|
| 02 - Terrace               | 4.20 x 1.35 m <sup>2</sup>  |
| 03 - Dressing              | 2.40 x 3.15 m <sup>2</sup>  |
| 04 - Guest Toilet          | 1.25 x 2.15 m <sup>2</sup>  |
| 05 - Kitchen               | 3.30 x 4.15 m <sup>2</sup>  |
| <u>06</u> - Master Bedroom | 7.40 x 4.30 m <sup>2</sup>  |
| 07 – Lobby                 | 1.25 x 2.15 m <sup>2</sup>  |
| 08 - Bathroom              | 1.95 x 3.10 m <sup>2</sup>  |
| 09 - Corridor              | 1.20 x 12.40 m <sup>2</sup> |
| 10 - Bedroom               | 4.90 x 4.10m <sup>2</sup>   |
| 11 - Bedroom               | 4.90 x 4.20 m <sup>2</sup>  |
| 12 - Maid Room             | 2.80 x 3.05 m <sup>2</sup>  |
| 13 - Bedroom               | 4.90 x 4.10 m <sup>2</sup>  |
| 14 - Bathroom              | 2.10 x 2.90 m <sup>2</sup>  |
| 15 - Bathroom              | 2.10 x 2.40 m <sup>2</sup>  |
| 16 - Master Bathroom       | 2.90 x 2.10 m <sup>2</sup>  |
|                            |                             |