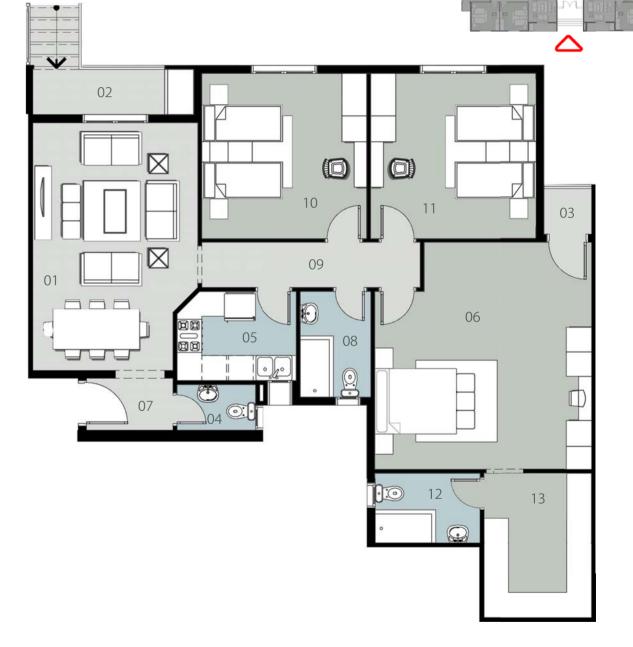

#### Total Gross Area = 280 M<sup>2</sup>

| 01 - Reception             | 9.35 x 4.20 m²              |
|----------------------------|-----------------------------|
| 02 - Terrace               | 4.20 x 1.35 m <sup>2</sup>  |
| 03 - Dressing              | 2.40 x 3.15 m <sup>2</sup>  |
| 04 - Guest Toilet          | 1.25 x 2.15 m <sup>2</sup>  |
| 05 - Kitchen               | 3.30 x 4.15 m <sup>2</sup>  |
| <u>06</u> - Master Bedroom | 7.40 x 4.30 m <sup>2</sup>  |
| 07 – Lobby                 | 1.25 x 2.15 m <sup>2</sup>  |
| 08 - Bathroom              | 1.95 x 3.10 m <sup>2</sup>  |
| 09 - Corridor              | 1.20 x 12.40 m <sup>2</sup> |
| 10 - Bedroom               | 4.90 x 4.10m <sup>2</sup>   |
| 11 - Bedroom               | 4.90 x 4.20 m <sup>2</sup>  |
| 12 - Maid Room             | 2.80 x 3.05 m <sup>2</sup>  |
| 13 - Bedroom               | 4.90 x 4.10 m <sup>2</sup>  |
| 14 - Bathroom              | 2.10 x 2.90 m <sup>2</sup>  |
| 15 - Bathroom              | 2.10 x 2.40 m <sup>2</sup>  |
| 16 - Master Bathroom       | 2.90 x 2.10 m <sup>2</sup>  |
|                            |                             |