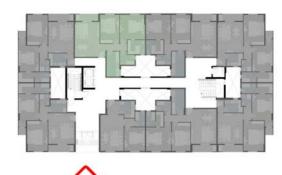

# GROUND FLOOR (1c & 1d)

Appartment 1

#### 58 Total Gross Area = 74 M<sup>2</sup>

| 01 - Reception | 4.00 x 4.25 m <sup>2</sup>                      |
|----------------|-------------------------------------------------|
| 02 - Bedroom   | 4.00 x 4.25 m <sup>2</sup>                      |
| 03 - Bathroom  | <u>1.50 x 3.10 + 1.05 x 1.40 m</u> <sup>2</sup> |
| 04 - Kitchen   | 2.45 x 3.05 + 1.40 x 1.70 m <sup>2</sup>        |
| 05 - Lobby     | 1.45 x 3.25 m <sup>2</sup>                      |

**RFCO** DEVELOPMENT

Ц Г a)  $\vdash$ 

# **GROUND FLOOR (**1c & 1d **)**

Appartment 2

#### Total Gross Area = 296 M<sup>2</sup>

| 01 - Reception       | 9.35 x 4.20 m <sup>2</sup>  |
|----------------------|-----------------------------|
| 02- Terrace          | 1.35 x 4.20 m <sup>2</sup>  |
| 03- Terrace          | 1.35 x 4.20 m <sup>2</sup>  |
| 04 - Guest Toilet    | 1.35 x 2.00 m²              |
| 05 - Kitchen         | 3.45 x 4.05 m <sup>2</sup>  |
| 06 - Master Bedroom  | 4.20 x 6.20 m <sup>2</sup>  |
| 07 - Lobby           | 1.35 x 2.00 m <sup>2</sup>  |
| 08 - Maid Room       | 2.50 x 3.10 m <sup>2</sup>  |
| 09 - Corridor        | 12.40 x 1.35 m <sup>2</sup> |
| 10 - Bedroom         | 4.80 x 4.15 m <sup>2</sup>  |
| 11 - Bedroom         | 4.80 x 4.05 m <sup>2</sup>  |
| 12 - Bedroom         | 4.80 x 4.20 m <sup>2</sup>  |
| 13 - Dressing        | 2.40 x 3.20 m <sup>2</sup>  |
| 14 - Master Bathroom | 1.90 x 2.90 m <sup>2</sup>  |
| 15 - Bathroom        | 1.90 x 2.90 m <sup>2</sup>  |
| 16 - Bathroom        | 1.90 x 2.40 m <sup>2</sup>  |
| 17 - Bathroom        | 1.90 x 2.90 m <sup>2</sup>  |

# GROUND FLOOR (1c & 1d)

Appartment 3 60 Total Gross Area = 188 M<sup>2</sup>

| 01 - Reception       | 6.40 x 4.20 m <sup>2</sup>               |
|----------------------|------------------------------------------|
| 02 - Terrace         | 1.40 x 4.20 m <sup>2</sup>               |
| 03 - Bathroom        | 3.00 x 1.80 m <sup>2</sup>               |
| 04 - Guest Toilet    | 1.25 x 1.70 + 1.25 x 1.20 m <sup>2</sup> |
| 05 - Kitchen         | 2.80 x 2.85 m <sup>2</sup>               |
| 06 - Master Bedroom  | 4.25 x 4.20 m <sup>2</sup>               |
| 07 – Lobby           | 1.25 x 3.50 m <sup>2</sup>               |
| 08 – Lobby           | 1.75 x 5.35 m <sup>2</sup>               |
| 09 - Corridor        | 3.10 x 1.35 m <sup>2</sup>               |
| 10 - Bedroom         | 4.25 x 4.20 m <sup>2</sup>               |
| 11 - Bedroom         | 5.35 x 4.20 + 1.25 x 1.20 m <sup>2</sup> |
| 12 - Dressing        | 2.15 x 2.90 m <sup>2</sup>               |
| 13 - Master Bathroom | 1.95 x 2.90 m <sup>2</sup>               |