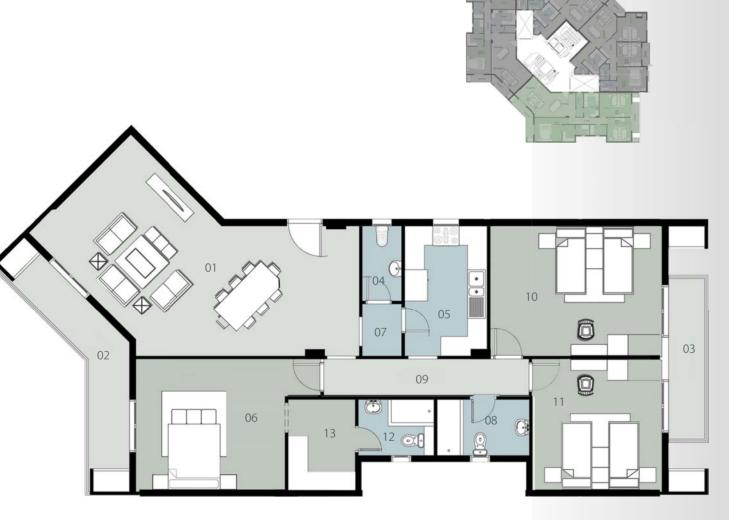

#### Total Gross Area = 296 M<sup>2</sup>

| 01 - Reception       | 9.35 x 4.20 m <sup>2</sup>  |
|----------------------|-----------------------------|
| 02- Terrace          | 1.35 x 4.20 m <sup>2</sup>  |
| 03- Terrace          | 1.35 x 4.20 m <sup>2</sup>  |
| 04 - Guest Toilet    | 1.35 x 2.00 m²              |
| 05 - Kitchen         | 3.45 x 4.05 m <sup>2</sup>  |
| 06 - Master Bedroom  | 4.20 x 6.20 m <sup>2</sup>  |
| 07 - Lobby           | 1.35 x 2.00 m <sup>2</sup>  |
| 08 - Maid Room       | 2.50 x 3.10 m <sup>2</sup>  |
| 09 - Corridor        | 12.40 x 1.35 m <sup>2</sup> |
| 10 - Bedroom         | 4.80 x 4.15 m <sup>2</sup>  |
| 11 - Bedroom         | 4.80 x 4.05 m <sup>2</sup>  |
| 12 - Bedroom         | 4.80 x 4.20 m <sup>2</sup>  |
| 13 - Dressing        | 2.40 x 3.20 m <sup>2</sup>  |
| 14 - Master Bathroom | 1.90 x 2.90 m <sup>2</sup>  |
| 15 - Bathroom        | 1.90 x 2.90 m <sup>2</sup>  |
| 16 - Bathroom        | 1.90 x 2.40 m <sup>2</sup>  |
| 17 - Bathroom        | 1.90 x 2.90 m <sup>2</sup>  |