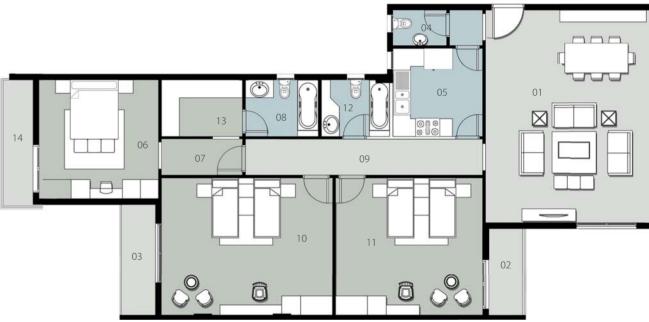

# GROUND FLOOR (1a & 1b)

Appartment 1

#### 52 Total Gross Area = 74 M<sup>2</sup>

| 01 - Reception | 4.00 x 4.25 m <sup>2</sup>                     |
|----------------|------------------------------------------------|
| 02 – Bedroom   | 4.00 x 4.25 m <sup>2</sup>                     |
| 03 - Bathroom  | <u>1.80 x 3.10 + 1.45 x 1.05 m<sup>2</sup></u> |
| 04 - Kitchen   | 3.05 x 2.45 + 1.40 x 1.7 m <sup>2</sup>        |
| 05 - Lobby     | 1.45 x 3.25 m <sup>2</sup>                     |