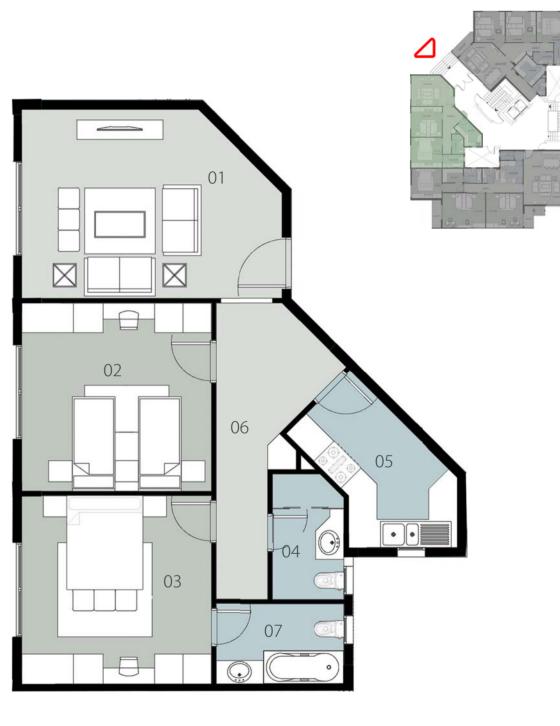

#### Total Gross Area = 280 M<sup>2</sup>

| 01 - Reception             | 9.35 x 4.20 m²              |
|----------------------------|-----------------------------|
| 02 - Terrace               | 4.20 x 1.35 m <sup>2</sup>  |
| 03 - Dressing              | 2.40 x 3.15 m <sup>2</sup>  |
| 04 - Guest Toilet          | 1.25 x 2.15 m <sup>2</sup>  |
| 05 - Kitchen               | 3.30 x 4.15 m <sup>2</sup>  |
| <u>06</u> - Master Bedroom | 7.40 x 4.30 m <sup>2</sup>  |
| 07 – Lobby                 | 1.25 x 2.15 m <sup>2</sup>  |
| 08 - Bathroom              | 1.95 x 3.10 m <sup>2</sup>  |
| 09 - Corridor              | 1.20 x 12.40 m <sup>2</sup> |
| 10 - Bedroom               | 4.90 x 4.10m <sup>2</sup>   |
| 11 - Bedroom               | 4.90 x 4.20 m <sup>2</sup>  |
| 12 - Maid Room             | 2.80 x 3.05 m <sup>2</sup>  |
| 13 - Bedroom               | 4.90 x 4.10 m <sup>2</sup>  |
| 14 - Bathroom              | 2.10 x 2.90 m <sup>2</sup>  |
| 15 - Bathroom              | 2.10 x 2.40 m <sup>2</sup>  |
| 16 - Master Bathroom       | 2.90 x 2.10 m <sup>2</sup>  |
|                            |                             |