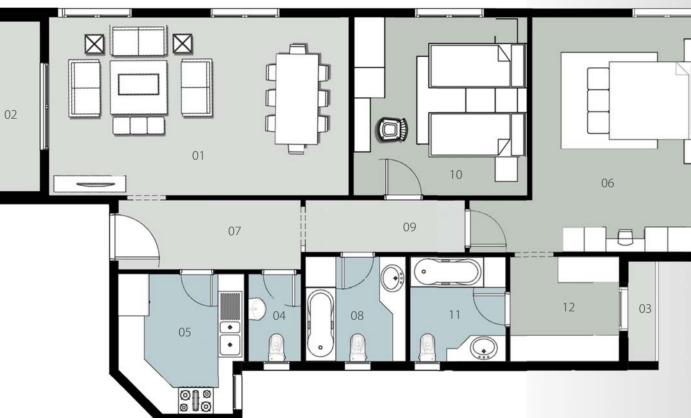

#### **GROUND FLOOR (7a)**

Appartment 2 Total Gross Area = 233 M<sup>2</sup>

| 01 - Reception      | 6.25 x 6.25 m <sup>2</sup>               |
|---------------------|------------------------------------------|
| 02- Terrace         | 1.40 x 3.20 m <sup>2</sup>               |
| 03- Master Bathroom | 2.60 x 2.40 m <sup>2</sup>               |
| 04 - Guest Toilet   | 2.45 x 1.40 m²                           |
| 05 - Kitchen        | 4.25 x 2.65 m <sup>2</sup>               |
| 06 - Master Bedroom | 4.20 x 5.60 + 1.90 x 1.70 m <sup>2</sup> |
| 07 – Lobby          | 2.35 x 1.50 m <sup>2</sup>               |
| 08 - Bathroom       | 2.55 x 2.50 m <sup>2</sup>               |
| 09 - Corridor       | 7.95 x 1.40 m <sup>2</sup>               |
| 10 - Bedroom        | 4.20 x 4.30 m <sup>2</sup>               |
| 11 - Bedroom        | 4.20 x 4.30 m <sup>2</sup>               |
| 12 - Bedroom        | 4.20 x 4.30 m <sup>2</sup>               |
| 13 - Dressing       | 2.70 x 2.60 m <sup>2</sup>               |