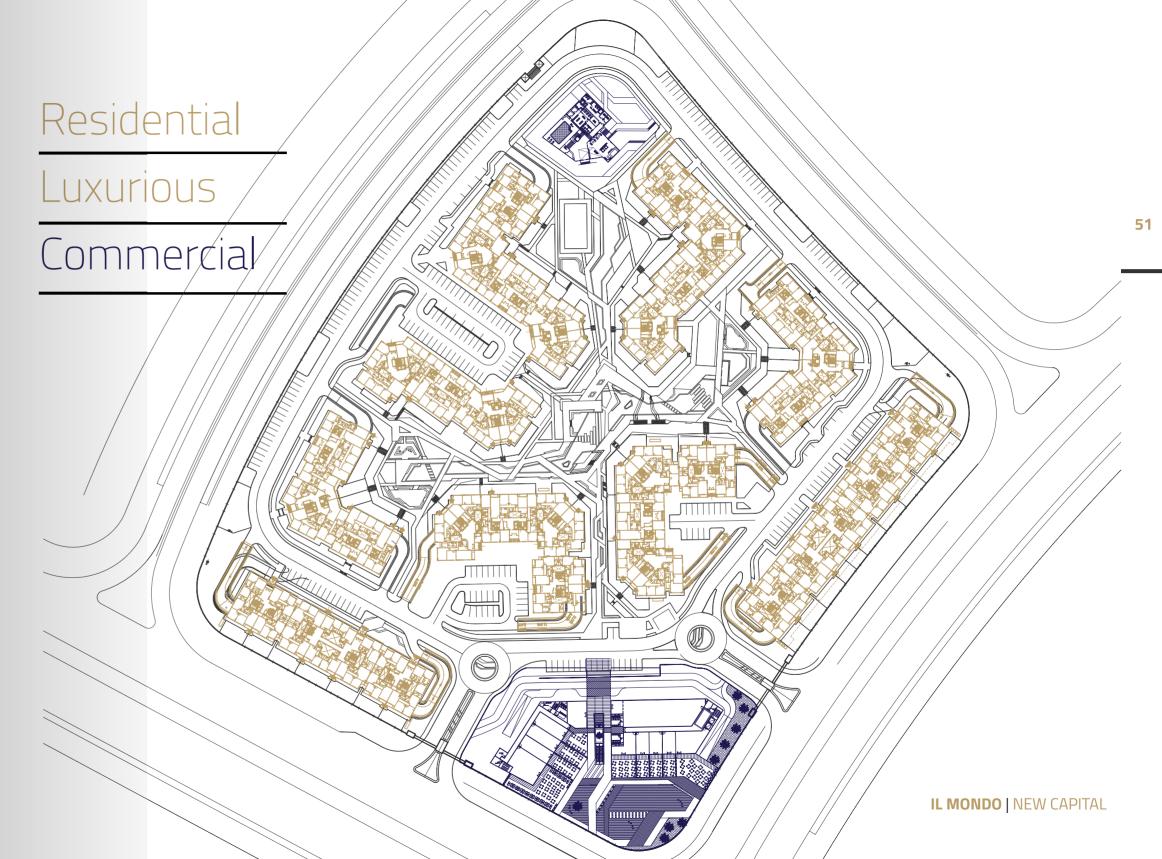

# **MASTER PLAN**

11

A landmark for the project, the residents can enjoy extended views of the lagoon is comprised of a number of Hollandaise style roof towers with vertically integrated landscapes. These buildings form a strong urban form and set up a network of environmental corridors which give life to the project. The district provides an architecturally integrated living system while placing, designed to bring back nature in urban form and seek unity of people and ecosystem.

## THE ARCHITECTURAL

The architectural concept behind this design It's Amsterdam spirit,people need changes in their lifes,vibes,vigor , what if their homes could be the Good vibes provider if they could walk and enjoy seeing colours all around them ,definitely their life would be happier. Colored building must remind us with Holland, Amsterdam.

investitive from the Holandy look & feel and Italian Cityes Colores .

Vertical distorted cubes were also arrayed vertically to give the user, depending on their location, different perceptions which enhance the concept of motion and add harmony and rhythm to the design as a whole. The compound consist of 820 residential units, 140 Luxurious Unit and 26 Commercial spaces.

| PEDESTRIAN ENTRANCE | LAKES          |
|---------------------|----------------|
| SEATING AREA        | GREENERY       |
| KIDS AREA           | COMMUNITY PARK |
| BRIDGE              | MALL           |
| WATER FEATURE       | CLUBHOUSE      |
|                     |                |