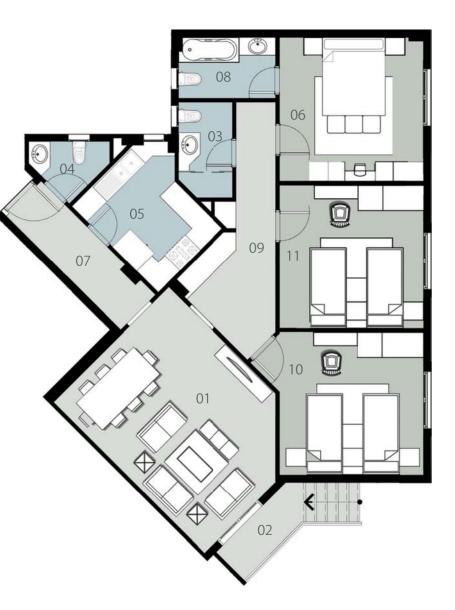

# GROUND FLOOR (1e)

Appartment 1 64 Total Gross Area = 186 M<sup>2</sup>

| 5.90 x 4.25 m <sup>2</sup>               |
|------------------------------------------|
| 1.35 x 1.20 m <sup>2</sup>               |
| 1.80 x 2.90 + 1.25 x 1.10 m <sup>2</sup> |
| 1.70 x 1.30 m <sup>2</sup>               |
| 2.45 x 2.90 m <sup>2</sup>               |
| 4.30 x 4.10 m <sup>2</sup>               |
| 4.05 x 1.70 + 1.25 x 3.50 m <sup>2</sup> |
| 2.85 x 2.90 m <sup>2</sup>               |
| 1.20 x 6.15 + 0.60 x 1.60 m <sup>2</sup> |
| 4.20 x 5.35 + 1.20 x 1.60 m <sup>2</sup> |
| 4.20 x 4.20 m <sup>2</sup>               |
| 2.90 x 1.20 + 1.80 x 2.20 m <sup>2</sup> |
|                                          |

# **GROUND FLOOR (1e)**

Appartment 2 Total Gross Area = 218 M<sup>2</sup>

| Total Gross Area = 218 M | 2                                              |                         |
|--------------------------|------------------------------------------------|-------------------------|
| 01 - Reception           | 9.35 x 4.20 m <sup>2</sup>                     | 12                      |
| 02 - Terrace             | 4.20 x 1.35 m <sup>2</sup>                     |                         |
| 03 - Terrace             | 1.35 x 4.20 m <sup>2</sup>                     | C====                   |
| 04 - Guest Toilet        | 1.35 x 2.00 m <sup>2</sup>                     |                         |
| 05 - Kitchen             | 3.50 x 4.00 m <sup>2</sup>                     | 06                      |
| 06 - Master Bedroom      | <u>5.00 x 4.10 + 1.35 x 1.20 m<sup>2</sup></u> |                         |
| 07 – Lobby               | 1.30 x 2.00 m <sup>2</sup>                     |                         |
| 08 - Bathroom            | 1.90 x 2.90 m <sup>2</sup>                     |                         |
| 09 - Corridor            | 1.30 x 6.90 m <sup>2</sup>                     |                         |
| 10 - Bedroom             | 4.80 x 4.05 m <sup>2</sup>                     |                         |
| 11 - Bedroom             | 4.80 x 4.05 m <sup>2</sup>                     | 03                      |
| 12 - Master Dressing     | 2.60 x 2.90 + 1.70 x 1.20 + 1.20               | 0 x 1.70 m <sup>2</sup> |
| 13 - Master Bathroom     | 2.90 x 1.95 m <sup>2</sup>                     |                         |

# GROUND FLOOR (1e)

Appartment 3 **Total Gross Area = 155**  $M^2$ 

| 01 - Reception       | 6.00 x 4.20 m <sup>2</sup>                                                                                                                                            |
|----------------------|-----------------------------------------------------------------------------------------------------------------------------------------------------------------------|
| 02 - Lobby           | 1.35 x 1.20 m <sup>2</sup>                                                                                                                                            |
| 03 - Lobby           | 1.35 x 6.15 + 0.60 x 1.70 m <sup>2</sup>                                                                                                                              |
| 04 - Guest Toilet    | 1.70 x 1.35 m <sup>2</sup>                                                                                                                                            |
| 05 - Kitchen         | 2.90 x 2.40 m <sup>2</sup>                                                                                                                                            |
| 06 - Master Bedroom  | 4.20 x 4.20 m <sup>2</sup>                                                                                                                                            |
| 07 - Dressing        | 2.90 x 2.85 m <sup>2</sup>                                                                                                                                            |
| 08 - Bedroom         | 5.35 x 4.20 m <sup>2</sup>                                                                                                                                            |
| 09 – Corridor        | 1.75 x 5.05 m <sup>2</sup>                                                                                                                                            |
| 10 - Bathroom        | 2.90 x 1.85 + 1.30 x 1.80 m <sup>2</sup>                                                                                                                              |
| 11 - Lobby           | 1.30 x 1.20 m <sup>2</sup>                                                                                                                                            |
| 12 - Master Bathroom | 1.95 x 3.20 + 1.20 x 1.20 m <sup>2</sup>                                                                                                                              |
|                      | 02 - Lobby<br>03 - Lobby<br>04 - Guest Toilet<br>05 - Kitchen<br>06 - Master Bedroom<br>07 - Dressing<br>08 - Bedroom<br>09 - Corridor<br>10 - Bathroom<br>11 - Lobby |