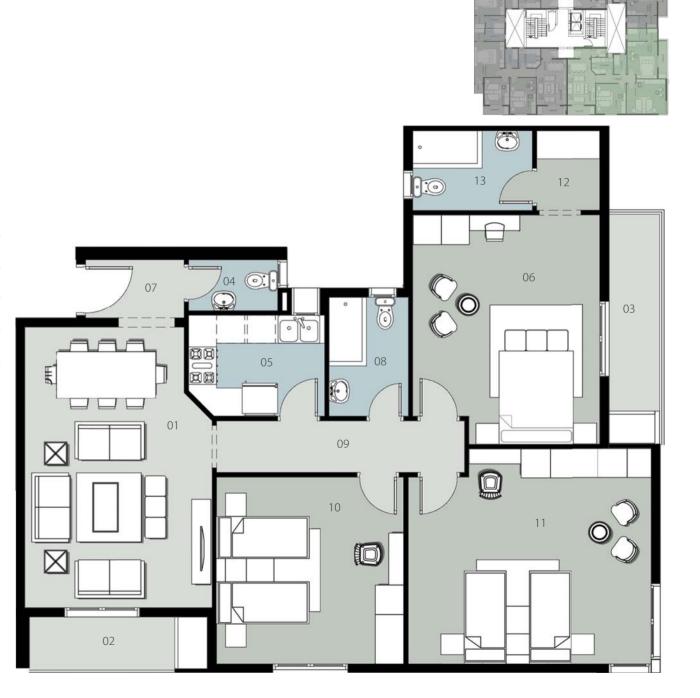

# GROUND FLOOR (1c & 1d)

Appartment 1

#### 58 Total Gross Area = 74 M<sup>2</sup>

| 01 - Reception | 4.00 x 4.25 m <sup>2</sup>                      |
|----------------|-------------------------------------------------|
| 02 - Bedroom   | 4.00 x 4.25 m <sup>2</sup>                      |
| 03 - Bathroom  | <u>1.50 x 3.10 + 1.05 x 1.40 m</u> <sup>2</sup> |
| 04 - Kitchen   | 2.45 x 3.05 + 1.40 x 1.70 m <sup>2</sup>        |
| 05 - Lobby     | 1.45 x 3.25 m <sup>2</sup>                      |

# **GROUND FLOOR (**1c & 1d **)**

Appartment 2

#### Total Gross Area = 296 M<sup>2</sup>

| 01 - Reception       | 9.35 x 4.20 m <sup>2</sup>  |
|----------------------|-----------------------------|
| 02- Terrace          | 1.35 x 4.20 m <sup>2</sup>  |
| 03- Terrace          | 1.35 x 4.20 m <sup>2</sup>  |
| 04 - Guest Toilet    | 1.35 x 2.00 m²              |
| 05 - Kitchen         | 3.45 x 4.05 m <sup>2</sup>  |
| 06 - Master Bedroom  | 4.20 x 6.20 m <sup>2</sup>  |
| 07 - Lobby           | 1.35 x 2.00 m <sup>2</sup>  |
| 08 - Maid Room       | 2.50 x 3.10 m <sup>2</sup>  |
| 09 - Corridor        | 12.40 x 1.35 m <sup>2</sup> |
| 10 - Bedroom         | 4.80 x 4.15 m <sup>2</sup>  |
| 11 - Bedroom         | 4.80 x 4.05 m <sup>2</sup>  |
| 12 - Bedroom         | 4.80 x 4.20 m <sup>2</sup>  |
| 13 - Dressing        | 2.40 x 3.20 m <sup>2</sup>  |
| 14 - Master Bathroom | 1.90 x 2.90 m <sup>2</sup>  |
| 15 - Bathroom        | 1.90 x 2.90 m <sup>2</sup>  |
| 16 - Bathroom        | 1.90 x 2.40 m <sup>2</sup>  |
| 17 - Bathroom        | 1.90 x 2.90 m <sup>2</sup>  |

# GROUND FLOOR (1c & 1d)

Appartment 3 60 Total Gross Area = 188 M<sup>2</sup>

| 01 - Reception       | 6.40 x 4.20 m <sup>2</sup>               |
|----------------------|------------------------------------------|
| 02 - Terrace         | 1.40 x 4.20 m <sup>2</sup>               |
| 03 - Bathroom        | 3.00 x 1.80 m <sup>2</sup>               |
| 04 - Guest Toilet    | 1.25 x 1.70 + 1.25 x 1.20 m <sup>2</sup> |
| 05 - Kitchen         | 2.80 x 2.85 m <sup>2</sup>               |
| 06 - Master Bedroom  | 4.25 x 4.20 m <sup>2</sup>               |
| 07 – Lobby           | 1.25 x 3.50 m <sup>2</sup>               |
| 08 – Lobby           | 1.75 x 5.35 m <sup>2</sup>               |
| 09 - Corridor        | 3.10 x 1.35 m <sup>2</sup>               |
| 10 - Bedroom         | 4.25 x 4.20 m <sup>2</sup>               |
| 11 - Bedroom         | 5.35 x 4.20 + 1.25 x 1.20 m <sup>2</sup> |
| 12 - Dressing        | 2.15 x 2.90 m <sup>2</sup>               |
| 13 - Master Bathroom | 1.95 x 2.90 m <sup>2</sup>               |