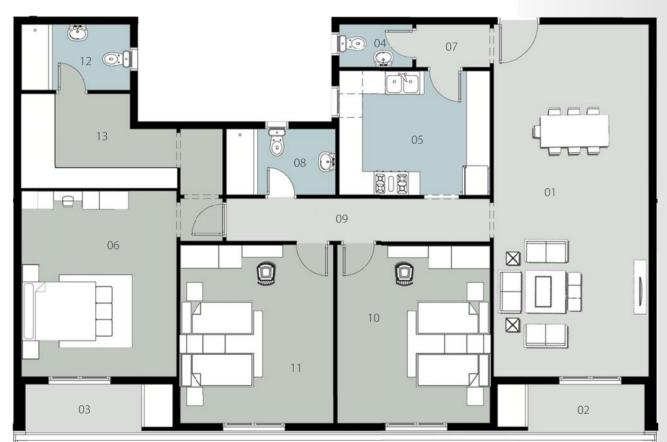

#### Total Gross Area = 280 M<sup>2</sup>

| 01 - Reception             | 9.35 x 4.20 m²              |
|----------------------------|-----------------------------|
| 02 - Terrace               | 4.20 x 1.35 m <sup>2</sup>  |
| 03 - Dressing              | 2.40 x 3.15 m <sup>2</sup>  |
| 04 - Guest Toilet          | 1.25 x 2.15 m <sup>2</sup>  |
| 05 - Kitchen               | 3.30 x 4.15 m <sup>2</sup>  |
| <u>06</u> - Master Bedroom | 7.40 x 4.30 m <sup>2</sup>  |
| 07 – Lobby                 | 1.25 x 2.15 m <sup>2</sup>  |
| 08 - Bathroom              | 1.95 x 3.10 m <sup>2</sup>  |
| 09 - Corridor              | 1.20 x 12.40 m <sup>2</sup> |
| 10 - Bedroom               | 4.90 x 4.10m <sup>2</sup>   |
| 11 - Bedroom               | 4.90 x 4.20 m <sup>2</sup>  |
| 12 - Maid Room             | 2.80 x 3.05 m <sup>2</sup>  |
| 13 - Bedroom               | 4.90 x 4.10 m <sup>2</sup>  |
| 14 - Bathroom              | 2.10 x 2.90 m <sup>2</sup>  |
| 15 - Bathroom              | 2.10 x 2.40 m <sup>2</sup>  |
| 16 - Master Bathroom       | 2.90 x 2.10 m <sup>2</sup>  |
|                            |                             |