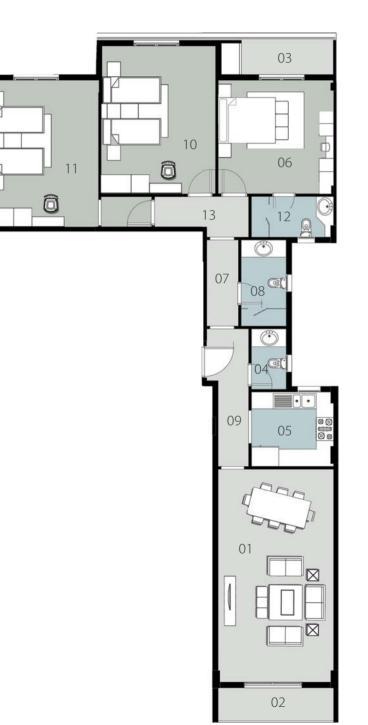

# TYPICAL FLOOR (1a & 1b)

Appartment 1 Total Gross Area = 170 M<sup>2</sup>

| 01 - Reception       | 7.70 x 4.40 m <sup>2</sup>                      |
|----------------------|-------------------------------------------------|
| 02- Terrace          | 1.40 x 4.40 m <sup>2</sup>                      |
| 03- Terrace          | 1.50 x 4.30 m <sup>2</sup>                      |
| 04 - Guest Toilet    | 2.20 x 1.45 m <sup>2</sup>                      |
| 05 - Kitchen         | 2.85 x 3.05 m <sup>2</sup>                      |
| 06 - Master Bedroom  | 4.25 x 4.30 m <sup>2</sup>                      |
| 07 - Lobby           | 1.35 x 3.10 m <sup>2</sup>                      |
| 08 - Bathroom        | 3.10 x 1.80 m <sup>2</sup>                      |
| 09 - Corridor        | <u>1.65 x 1.90 + 1.25 x 3.10 m<sup>2</sup></u>  |
| 10 - Bedroom         | 5.50 x 4.20 m <sup>2</sup>                      |
| 11 - Bedroom         | <u>5.55 x 4.30 + 1.80 x</u> 1.15 m <sup>2</sup> |
| 12 - Master Bathroom | 1.70 x 2.95 m <sup>2</sup>                      |
| 13 - Lobby           | 1.25 x 3.45 m <sup>2</sup>                      |

IL MONDO | NEW CAPITAL