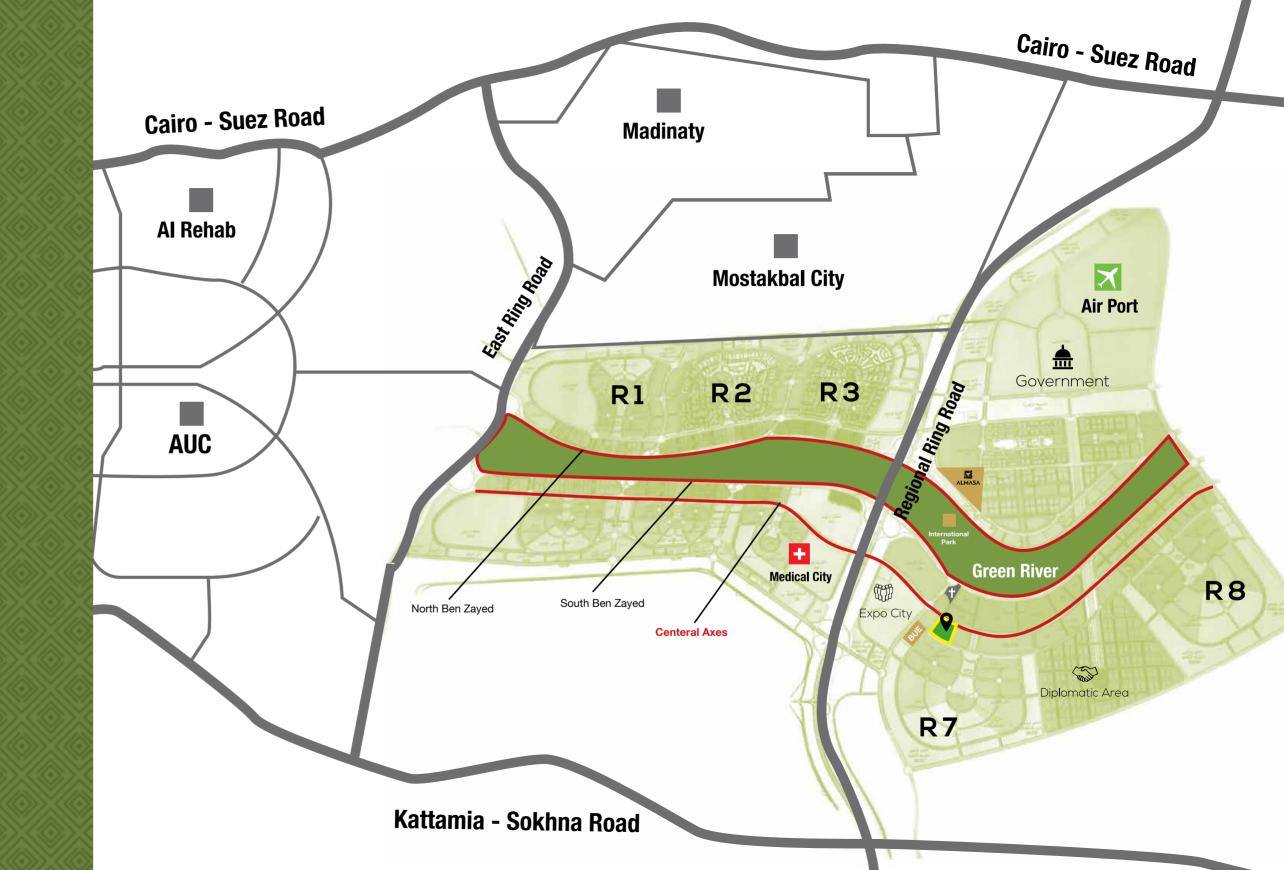

#### CONNECTIVITY

4 MIN

From The Green River

3 MIN

From The Expo City

5 MIN

From ALMASA Hotel

2 MIN

From Cathedral of New Capital

5 MIN

From Medical City

10 MIN

From The Government Area

12 MIN

From The Airport of New Capital

Our strategic and prime location at the new capital, heart of new capital, surrounded by many strategic icons in the new capital, so you will always be connected.