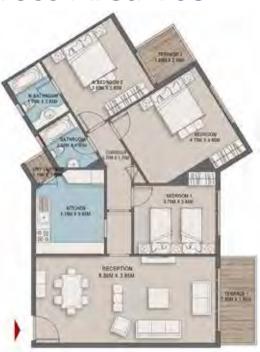

## Senior Loft 1 - Gross Area 169

| 3500           | Dien        |
|----------------|-------------|
| ENTRANCE LOBBY | 1.45 X 1.90 |
| RECEPTION      | 7.50 X 4.15 |
| KITCHEN        | 3.20 X 3.35 |
| BEDROOM 1      | 3.85 X 3.85 |
| BEDROOM 2      | 3.85 X 3.85 |
| BATHROOM       | 2.10 X 2.05 |
| M. BEDROOM     | 4.30 X 3.75 |
| M. BATHROOM    | 2.15 X 2.05 |
| MAID'S ROOM    | 2.20 X 1.95 |
| MAID'S TOILET  | 1.15 X 1.05 |
| LOBBY          | 1.80 X 1.20 |
| CORRIDOR       | 5.45 X 1.20 |
| TERRACE 1      | 4.10 X 1.60 |
| TERRACE 2      | 1.95 X 1.60 |

SENIOR LOFT 1 - EXTERNAL

SENIOR LOFT 1 - STANDARD

Renders and accompanying visual materials are not to scale and are intended for illustrative purposes.
 All landscaping is not included in the property and solely for illustrative purposes.

#### Senior Loft 1 - Gross Area 169

SENIOR LOFT 1 - OPTION 1

SENIOR LOFT 1 - OPTION 2

Actual unit areas, windows, decks, porches, terraces and other exterior elements may very upon elevation.
 LIVING YARDS Developments retains the right to make alterations.