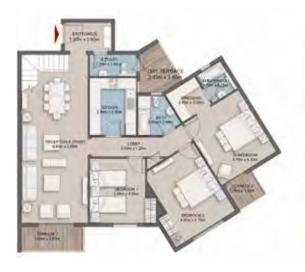

# Cozy Loft 1 - Gross Area 78

COZY LOFT 1 - EXTERNAL WALLS

• Actual unit areas, windows, decks, porches, terraces and other exterior elements may very upon elevation.
• LIVING YARDS Developments retains the right to make alterations.

COZY LOFT 1 - STANDARD

COZY LOFT 1- OPTION 1

| Space              | Dim         |
|--------------------|-------------|
| ENTRANCE LOBBY     | 2.20 X 1.90 |
| RECEPTION & DINING | 5.20 X 3.85 |
| KITCHEN            | 3.90 X 2.20 |
| BATHROOM           | 2:20 X 2:75 |
| LIVING \ BEDROOM   | 4.35 X 4.05 |
| parcoulo.          |             |