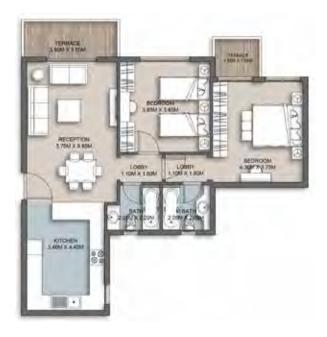

### Senior Loft 2 - Gross Area 205

| 9662               | No.         |
|--------------------|-------------|
| 20825              |             |
| ENTRANCE LOBBY     | 1.75 X 1.75 |
| GUEST TOILET       | 1.55 X 1.75 |
| RECEPTION & DINING | 4.25 X 9.40 |
| KITCHEN            | 3.40 X 3.35 |
| BEDROOM 1          | 3.85 X 3.85 |
| BEDROOM 2          | 3.85 X 3.85 |
| BATHROOM           | 2:30 X 1.95 |
| CORRIDOR           | 7.35 X 1.20 |
| M. BEDROOM         | 3.75 X 4.25 |
| DRESSING           | 1.85 X 3.30 |
| M.BATHROOM         | 3.80 X 1.85 |
| MAID'S ROOM        | 2:10 X 2:05 |
| MAID'S TOILET      | 1.75 X 1.00 |
| LAUNDRY            | 1.85 X 1.00 |
| DRY TERRACE        | 1.00 X 1.00 |
| LOBBY              | 1.15 X 1.05 |
| TERRACE 1          | 4.10 X 1.80 |
| TERRACE 2          | 1.80 X 2.05 |