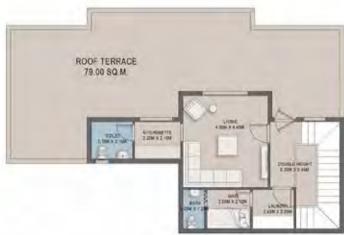

# Cozy Loft 2 - Gross Area 89

COZY LOFT 2 - EXTERNAL WALLS

Actual unit areas, windows, decks, porches, terraces and other exterior elements may very upon elevation.
 LIVING YARDS Developments retains the right to make alterations.

COZY LOFT 2 - STANDARD

COZY LOFT 2 - OPTION 1

| Scale        | Dim         |   |
|--------------|-------------|---|
| GUEST TOILET | 1.50 X 2.05 | Т |
| RECEPTION    | 5.55 X 3.75 |   |
| KITCHEN      | 3.40 X 3.25 |   |
| M. BEDROOM   | 3.85 X 3.90 |   |
| DRESSING     | 2.55 X 1.20 |   |
| M.BATHROOM   | 2.25 X 2.05 |   |
| LOBBY        | 1.20 X 1.20 |   |
| TERRACE 1    | 3.50 X 1.40 |   |