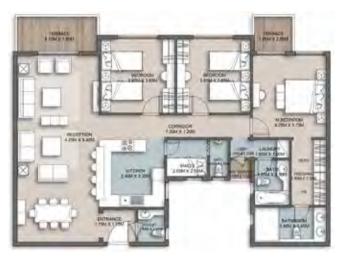

#### Panoramic Loft 2 - Gross Area 243

PANORAMIC LOFT 2 - EXTERNAL WALLS

PANORAMIC LOFT 2 - STANDARD

| Species         | Die         |
|-----------------|-------------|
| ENTRANCE LOBBY  | 2.10 X 1.60 |
| GUEST TOILET    | 1.50 X 2.45 |
| VANITY          | 1.35 X 1.30 |
| RECEPTION       | 6.30 X 4.50 |
| KITCHEN         | 4.15 X 3.75 |
| BEDROOM 1       | 4.05 X 4.00 |
| BEDROOM 2       | 4.30 X 3.75 |
| BATHROOM        | 2.40 X 2.45 |
| M. BEDROOM      | 4.25 X 4.15 |
| DRESSING        | 2.10 X 2.00 |
| M.BATHROOM      | 2.25 X 1.75 |
| MAID'S ROOM     | 2.10 X 2.25 |
| MAID'S TOILET   | 1.10 X 2.25 |
| LAUNDRY         | 1.10 X 2.45 |
| DRY TERRACE     | 2.20 X 0.90 |
| DINING & LIVING | 5.00 X 5.15 |
| TERRACE 1       | 3.20 X 2.40 |
| TERRACE 2       | 3.50 X 1.30 |

Renders and accompanying visual materials are not to scale and are intended for illustrative purposes.
 All landscaping is not included in the property and solely for illustrative purposes.

Actual unit areas, windows, decks, porches, terraces and other exterior elements may very upon elevation.
 LIVING YARDS Developments retains the right to make alterations.

#### Panoramic Loft 2 - Gross Area 243

PANORAMIC LOFT 2 - OPTION 1

PANORAMIC LOFT 2 - OPTION 2

Renders and accompanying visual materials are not to scale and are intended for illustrative purposes.
 All landscaping is not included in the property and solely for illustrative purposes.

Actual unit areas, windows, decks, porches, terraces and other exterior elements may very upon elevation.
 LIVING YARDS Developments retains the right to make alterations.