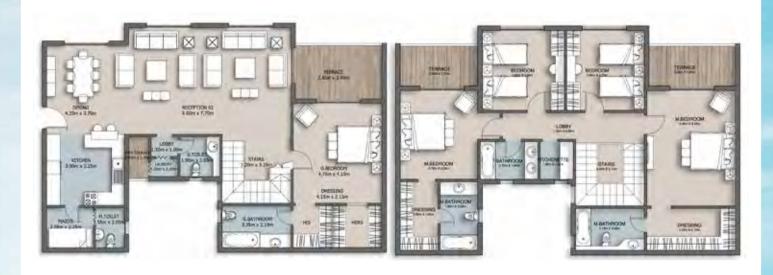

# The Compound

**THE LOFT** is LIVING YARDS' first project located in the **New Capital**, extended on a surface of **23 acres** and offering real lofts in **luxurious buildings** with **Post Modern British Architecture.** 

### Grand Loft 12 - Gross Area 232

| Space               | Dim         |
|---------------------|-------------|
| ENTRANCE LOBBY      | 2.36 X 1.60 |
| GUEST TOLET         | 3.30 X 1.35 |
| RECEPTION & DINNING | 9:50 X 4:20 |
| KITCHEN             | 3.70 X 3.50 |
| BEDROOM 1           | 4.00 X 3.85 |
| BEDROOM 2           | 425 X 3.85  |
| BATHROOM            | 2.65 X 1.95 |
| M. BEDROOM          | 5.30 X 3.65 |
| DRESSING            | 2.50 X 2.36 |
| M.BATHROOM          | 236 X 236   |
| MAID ROOM           | 2.10 X 1.95 |
| MAID TOLET          | 195 X 120   |
| DRY TERRACE         | 1.15 X 0.80 |
| LNING               | 4.45 X 3.70 |
| TERRACE 1           | 4.10 X 1.80 |
| TERRACE 2           | 4.10 X 1.40 |
| LOBBY               | 1.95 X 1.25 |
| CORRIDOR            | 3.80 X 1.20 |

**GRAND LOFT 12 - EXTERNAL WALLS** 

**GRAND LOFT 12 - STANDARD** 

Renders and accompanying visual materials are not to scale and are intended for illustrative purposes.
 All landscaping is not included in the property and solely for illustrative purposes.