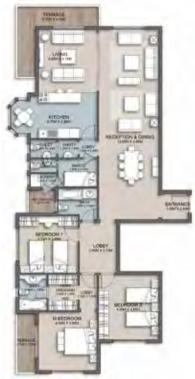

# Cozy Loft 2 - Gross Area 89

COZY LOFT 2 - EXTERNAL WALLS

Actual unit areas, windows, decks, porches, terraces and other exterior elements may very upon elevation.
 LIVING YARDS Developments retains the right to make alterations.

COZY LOFT 2 - STANDARD

COZY LOFT 2 - OPTION 1

| Scale        | Dim         |   |
|--------------|-------------|---|
| GUEST TOILET | 1.50 X 2.05 | Т |
| RECEPTION    | 5.55 X 3.75 |   |
| KITCHEN      | 3.40 X 3.25 |   |
| M. BEDROOM   | 3.85 X 3.90 |   |
| DRESSING     | 2.55 X 1.20 |   |
| M.BATHROOM   | 2.25 X 2.05 |   |
| LOBBY        | 1.20 X 1.20 |   |
| TERRACE 1    | 3.50 X 1.40 |   |