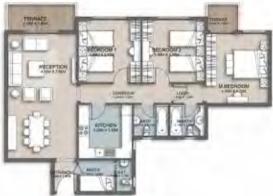

#### Junior Loft 1 - Gross Area 123

| Scace         | Okt         |  |
|---------------|-------------|--|
| RECEPTION     | 3.75 X 5.85 |  |
| KITCHEN       | 3.40 X 2.50 |  |
| BEDROOM 1     | 3.85 X 3.85 |  |
| BATHROOM      | 2.20 X 2.05 |  |
| M.BATHROOM    | 2.05 X 2.05 |  |
| M. BEDROOM    | 4.30 X 3.75 |  |
| MAID'S ROOM   | 2.25 X 1.85 |  |
| MAID'S TOILET | 1.15 X 1.85 |  |
| M.LOBBY       | 1.10 X 1.80 |  |
| LOBBY         | 1.10 X 1.80 |  |
| TERRACE 1     | 3.90 X 1.50 |  |
| TERRACE 2     | 1.95 X 1.60 |  |