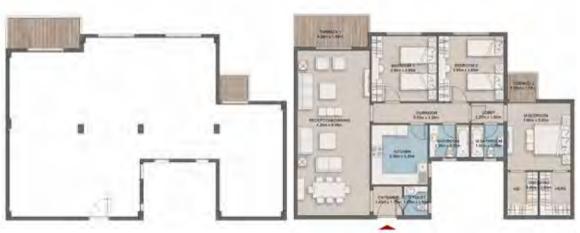

#### Junior Loft 1 - Gross Area 123

| Scace         | Okt         |  |
|---------------|-------------|--|
| RECEPTION     | 3.75 X 5.85 |  |
| KITCHEN       | 3.40 X 2.50 |  |
| BEDROOM 1     | 3.85 X 3.85 |  |
| BATHROOM      | 2.20 X 2.05 |  |
| M.BATHROOM    | 2.05 X 2.05 |  |
| M. BEDROOM    | 4.30 X 3.75 |  |
| MAID'S ROOM   | 2.25 X 1.85 |  |
| MAID'S TOILET | 1.15 X 1.85 |  |
| M.LOBBY       | 1.10 X 1.80 |  |
| LOBBY         | 1.10 X 1.80 |  |
| TERRACE 1     | 3.90 X 1.50 |  |
| TERRACE 2     | 1.95 X 1.60 |  |