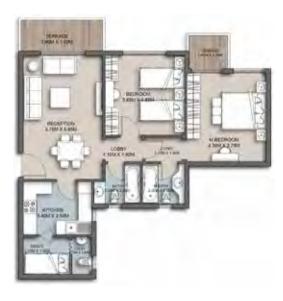

## Senior Loft 1 - Gross Area 169

| 3500           | Dien        |
|----------------|-------------|
| ENTRANCE LOBBY | 1.45 X 1.90 |
| RECEPTION      | 7.50 X 4.15 |
| KITCHEN        | 3.20 X 3.35 |
| BEDROOM 1      | 3.85 X 3.85 |
| BEDROOM 2      | 3.85 X 3.85 |
| BATHROOM       | 2.10 X 2.05 |
| M. BEDROOM     | 4.30 X 3.75 |
| M. BATHROOM    | 2.15 X 2.05 |
| MAID'S ROOM    | 2.20 X 1.95 |
| MAID'S TOILET  | 1.15 X 1.05 |
| LOBBY          | 1.80 X 1.20 |
| CORRIDOR       | 5.45 X 1.20 |
| TERRACE 1      | 4.10 X 1.60 |
| TERRACE 2      | 1.95 X 1.60 |