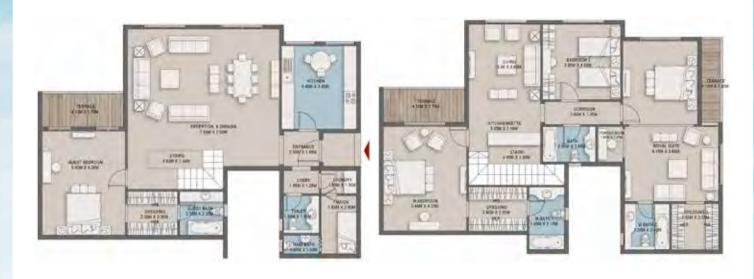

#### Panoramic Loft 1 - Gross Area 236

PANORAMIC LOFT 1 - EXTERNAL WALLS

| Space              | -Sm         |
|--------------------|-------------|
| ENTRANCE LOBBY     | 1.80 X 2.50 |
| GUEST TOILET       | 2.15 X 1.50 |
| RECEPTION & DINING | 7.70 X 6.95 |
| KITCHEN            | 4.20 X 3.75 |
| BEDROOM 1          | 4.05 X 4.00 |
| BEDROOM 2          | 4.30 X 3.75 |
| BATHROOM           | 2.40 X 2.65 |
| M. BEDROOM         | 4.25 X 4.15 |
| DRESSING           | 2.10 X 2.00 |
| M.BATHROOM         | 2.25 X 1.75 |
| MAID'S ROOM        | 2.10 X 2.25 |
| MAID'S TOILET      | 1.10 X 2.25 |
| LAUNDRY            | 1.10 X 2.55 |
| DRY TERRACE        | 2.20 X 0.90 |
| VANITY             | 1.35 X 1.30 |
| TERRACE 1          | 3.70 X 5.30 |
| TERRACE 2          | 3.50 X 1.30 |

PANORAMIC LOFT 1 - STANDARD

<sup>•</sup> Renders and accompanying visual materials are not to scale and are intended for illustrative purposes.

All landscaping is not included in the property and solely for illustrative purposes.
 Actual unit areas, windows, decks, porches, terraces and other exterior elements may very upon elevation.