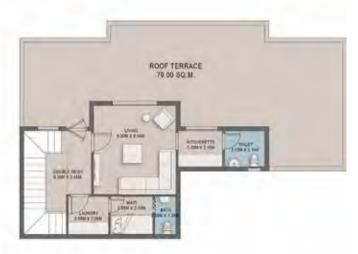

#### \*Junior Loft 1 - Gross Area 123

JUNIOR LOFT 1 - OPTION 1

JUNIOR LOFT 1 - OPTION 2

Renders and accompanying visual materials are not to scale and are intended for illustrative purposes.
 All landscaping is not included in the property and solely for illustrative purposes.

Actual unit areas, windows, decks, porches, terraces and other exterior elements may very upon elevation.
 LIVING YARDS Developments retains the right to make alterations.