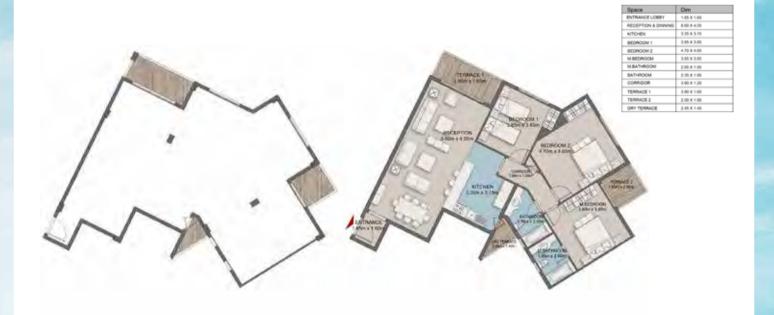

#### Junior Loft 1 - Gross Area 123

| Scace         | Okt         |  |
|---------------|-------------|--|
| RECEPTION     | 3.75 X 5.85 |  |
| KITCHEN       | 3.40 X 2.50 |  |
| BEDROOM 1     | 3.85 X 3.85 |  |
| BATHROOM      | 2.20 X 2.05 |  |
| M.BATHROOM    | 2.05 X 2.05 |  |
| M. BEDROOM    | 4.30 X 3.75 |  |
| MAID'S ROOM   | 2.25 X 1.85 |  |
| MAID'S TOILET | 1.15 X 1.85 |  |
| M.LOBBY       | 1.10 X 1.80 |  |
| LOBBY         | 1.10 X 1.80 |  |
| TERRACE 1     | 3.90 X 1.50 |  |
| TERRACE 2     | 1.95 X 1.60 |  |