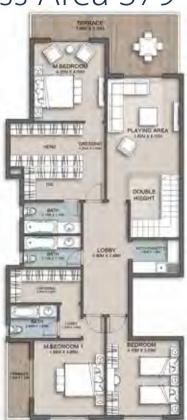

## Senior Loft 1 - Gross Area 169

| 3500           | Dien        |
|----------------|-------------|
| ENTRANCE LOBBY | 1.45 X 1.90 |
| RECEPTION      | 7.50 X 4.15 |
| KITCHEN        | 3.20 X 3.35 |
| BEDROOM 1      | 3.85 X 3.85 |
| BEDROOM 2      | 3.85 X 3.85 |
| BATHROOM       | 2.10 X 2.05 |
| M. BEDROOM     | 4.30 X 3.75 |
| M. BATHROOM    | 2.15 X 2.05 |
| MAID'S ROOM    | 2.20 X 1.95 |
| MAID'S TOILET  | 1.15 X 1.05 |
| LOBBY          | 1.80 X 1.20 |
| CORRIDOR       | 5.45 X 1.20 |
| TERRACE 1      | 4.10 X 1.60 |
| TERRACE 2      | 1.95 X 1.60 |