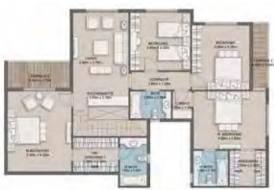

# Cozy Loft 2 - Gross Area 89

COZY LOFT 2 - EXTERNAL WALLS

Actual unit areas, windows, decks, porches, terraces and other exterior elements may very upon elevation.
 LIVING YARDS Developments retains the right to make alterations.

COZY LOFT 2 - STANDARD

COZY LOFT 2 - OPTION 1

| Scale        | Dim         |   |
|--------------|-------------|---|
| GUEST TOILET | 1.50 X 2.05 | Т |
| RECEPTION    | 5.55 X 3.75 |   |
| KITCHEN      | 3.40 X 3.25 |   |
| M. BEDROOM   | 3.85 X 3.90 |   |
| DRESSING     | 2.55 X 1.20 |   |
| M.BATHROOM   | 2.25 X 2.05 |   |
| LOBBY        | 1.20 X 1.20 |   |
| TERRACE 1    | 3.50 X 1.40 |   |