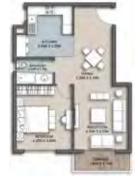

# Cozy Loft 3 - Gross Area 92

COZY LOFT 3 - EXTERNAL WALLS

5.10 X 3.20 4.30 X 3.55

3.05 X 3.35

3.65 X 4.25 3.70 X 1.20

RECEPTION

BATHROOM M. BEDROOM

COZY LOFT 3 - STANDARD

COZY LOFT 3 - OPTION 1

| •Renders and accompanying visual materials are not to scale and are intended for illustrative purposes.    |
|------------------------------------------------------------------------------------------------------------|
| All landscaping is not included in the property and solely for illustrative purposes.                      |
| · Actual unit areas, windows, decks, porches, terraces and other exterior elements may very upon elevation |
| •LIVING YARDS Developments retains the right to make alterations.                                          |
|                                                                                                            |