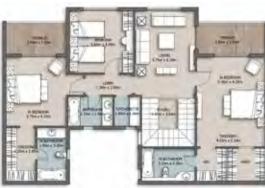

# Senior Loft 3 - Gross Area 163

| Space               | Dim         |
|---------------------|-------------|
| RECEPTION & DINNING | 8.30 X 3.95 |
| KTCHEN              | 3.15 X 3.85 |
| BEDROOM 1           | 3.85 × 3.70 |
| BEDROOM 2           | 4.79 X 4.65 |
| MBEDROOM            | 3.85 X 3.85 |
| M.BATHROOM          | 2.65 X 1.95 |
| BATHROOM            | 2.50 X 1.95 |
| CORRIDOR            | 3.80 X 1.20 |
| TERRACE 1           | 3.90 X 1.00 |
| TERRACE 2           | 2.00 X 1.90 |
| DRY TERRACE         | 1.10 X 1.00 |