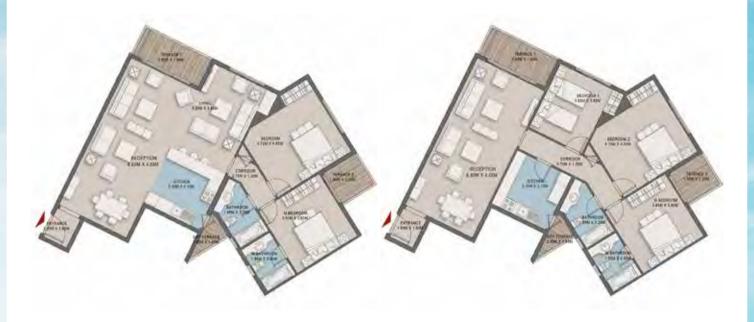

## Junior Loft 2 - Gross Area 128

| 342                | Dire        |
|--------------------|-------------|
| ENTRANCE LOBBY     | 2.20 X 2.00 |
| RECEPTION & DINING | 7.50 X 3.85 |
| KITCHEN            | 3.65 X 2.75 |
| BEDROOM 1          | 4.00 X 4.05 |
| BATHROOM           | 2.35 X 1.75 |
| M. BEDROOM         | 3.95 X 3.70 |
| M.BATHROOM         | 2:35 X 1:80 |
| TERRACE 1          | 2.00 X 1.70 |
| TERRACE 2          | 3.60 X 1.70 |