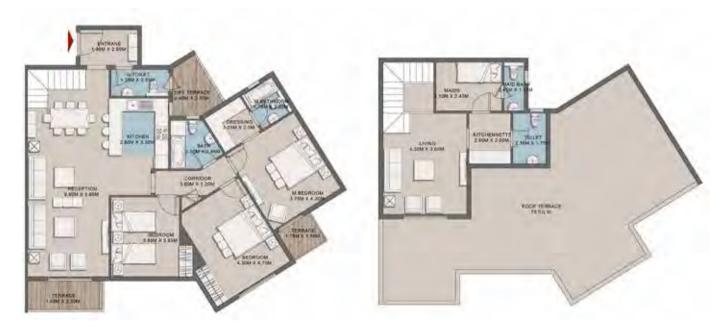

## Senior Loft 1 - Gross Area 169

| 3500           | Dien        |
|----------------|-------------|
| ENTRANCE LOBBY | 1.45 X 1.90 |
| RECEPTION      | 7.50 X 4.15 |
| KITCHEN        | 3.20 X 3.35 |
| BEDROOM 1      | 3.85 X 3.85 |
| BEDROOM 2      | 3.85 X 3.85 |
| BATHROOM       | 2.10 X 2.05 |
| M. BEDROOM     | 4.30 X 3.75 |
| M. BATHROOM    | 2.15 X 2.05 |
| MAID'S ROOM    | 2.20 X 1.95 |
| MAID'S TOILET  | 1.15 X 1.05 |
| LOBBY          | 1.80 X 1.20 |
| CORRIDOR       | 5.45 X 1.20 |
| TERRACE 1      | 4.10 X 1.60 |
| TERRACE 2      | 1.95 X 1.60 |

SENIOR LOFT 1 - EXTERNAL

SENIOR LOFT 1 - STANDARD

Renders and accompanying visual materials are not to scale and are intended for illustrative purposes.
 All landscaping is not included in the property and solely for illustrative purposes.

#### Senior Loft 1 - Gross Area 169

SENIOR LOFT 1 - OPTION 1

SENIOR LOFT 1 - OPTION 2

Actual unit areas, windows, decks, porches, terraces and other exterior elements may very upon elevation.
 LIVING YARDS Developments retains the right to make alterations.