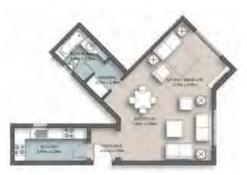

COZY LOFT 2 - STANDARD

COZY LOFT 2 - OPTION 1

| Scale        | Dim         |   |
|--------------|-------------|---|
| GUEST TOILET | 1.50 X 2.05 | Т |
| RECEPTION    | 5.55 X 3.75 |   |
| KITCHEN      | 3.40 X 3.25 |   |
| M. BEDROOM   | 3.85 X 3.90 |   |
| DRESSING     | 2.55 X 1.20 |   |
| M.BATHROOM   | 2.25 X 2.05 |   |
| LOBBY        | 1.20 X 1.20 |   |
| TERRACE 1    | 3.50 X 1.40 |   |