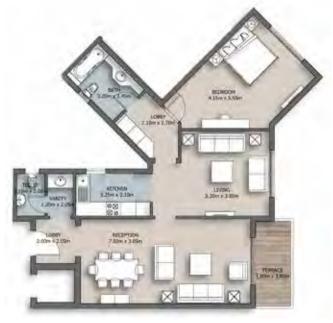

# Cozy Loft 3 - Gross Area 92

COZY LOFT 3 - EXTERNAL WALLS

5.10 X 3.20 4.30 X 3.55

3.05 X 3.35

3.65 X 4.25 3.70 X 1.20

RECEPTION

BATHROOM M. BEDROOM

COZY LOFT 3 - STANDARD

COZY LOFT 3 - OPTION 1

| •Renders and accompanying visual materials are not to scale and are intended for illustrative purposes.    |
|------------------------------------------------------------------------------------------------------------|
| All landscaping is not included in the property and solely for illustrative purposes.                      |
| · Actual unit areas, windows, decks, porches, terraces and other exterior elements may very upon elevation |
| •LIVING YARDS Developments retains the right to make alterations.                                          |
|                                                                                                            |