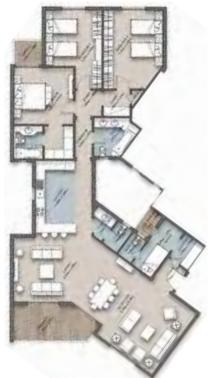

# CustomizeYour Loft

**THE LOFT** is the only place where customers can have the luxury of **customizing their own space** and rework their room allocation as they see fit. Believing that our customers' different preferences should never be restrained with walls, as nothing can dictate their choices anymore.

**THE LOFT** is a compound where **all units are adaptable open space**, taking inspiration from the **British lofts** that have **no walls** and **could be divided as desired**. However, there are **3 ready made plans that are also very customizable**.

**THE LOFT** is a place where everything is customizable whether it is the space or finishing.

THE LOFT is a resemblance of utmost sophistication; it has one very wide external ring road (16 meters wide) that circles the compound and is the only pathway for cars.