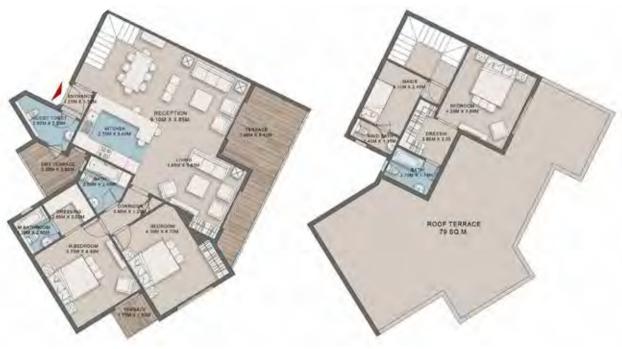

SKY LOFT 1 - OPTION 2

| Space               | Dim          |
|---------------------|--------------|
| ENTRANCE LOBBY      | 1.90 X 1.70  |
| GUEST TOLET         | 2.20 X 1.35  |
| RECEPTION & DINNING | 10.20 X 3.85 |
| KITCHEN             | 3.85 X 3.10  |
| BEDROOM 1           | 3.90 × 3.70  |
| BEDROOM 2           | 4.15 X 4.00  |
| BATHROOM            | 3.85 X 1.80  |
| M. BEDROOM          | 4.30 X 3.85  |
| DRESSING            | 2.35 X 1.95  |
| M.BATHROOM          | 2.35 X 1.90  |
| MAID ROOM           | 2.10 X 1.80  |
| MAID BATH           | 2.00 X 1.20  |
| LAUNDRY             | 1.80 X 1.70  |
| LOBBY               | 2.55 X 1.95  |
| LIVING              | 8.45 X 3.95  |
| TERRACE 1           | 7.70 X 1.80  |
| TERRACE 2           | 7.70 X 1.80  |
| VANITY              | 1.90 X 1.20  |
| M. BEDROOM          | 5.00 X 3.75  |
| DRESSING            | 2.05 X 1.80  |
| BATH                | 2.15 X 2.05  |
| TERRACE 3           | 10.70 X 6.40 |

SKY LOFT 2 - STANDARD

 $<sup>\</sup>bullet \text{Renders and accompanying visual materials are not to scale and are intended for illustrative purposes.}\\$ 

<sup>•</sup> All landscaping is not included in the property and solely for illustrative purposes.