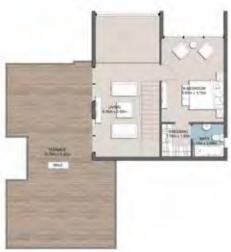

# Cozy Loft 2 - Gross Area 89

COZY LOFT 2 - EXTERNAL WALLS

Actual unit areas, windows, decks, porches, terraces and other exterior elements may very upon elevation.
 LIVING YARDS Developments retains the right to make alterations.

COZY LOFT 2 - STANDARD

COZY LOFT 2 - OPTION 1

| Scale        | Dim         |   |
|--------------|-------------|---|
| GUEST TOILET | 1.50 X 2.05 | Т |
| RECEPTION    | 5.55 X 3.75 |   |
| KITCHEN      | 3.40 X 3.25 |   |
| M. BEDROOM   | 3.85 X 3.90 |   |
| DRESSING     | 2.55 X 1.20 |   |
| M.BATHROOM   | 2.25 X 2.05 |   |
| LOBBY        | 1.20 X 1.20 |   |
| TERRACE 1    | 3.50 X 1.40 |   |