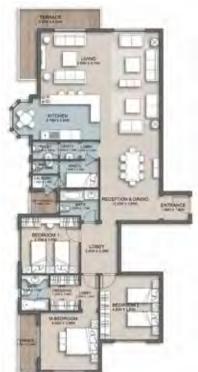

# Cozy Loft 1 - Gross Area 78

COZY LOFT 1 - EXTERNAL WALLS

• Actual unit areas, windows, decks, porches, terraces and other exterior elements may very upon elevation.
• LIVING YARDS Developments retains the right to make alterations.

COZY LOFT 1 - STANDARD

COZY LOFT 1- OPTION 1

| Space              | Dim         |
|--------------------|-------------|
| ENTRANCE LOBBY     | 2.20 X 1.90 |
| RECEPTION & DINING | 5.20 X 3.85 |
| KITCHEN            | 3.90 X 2.20 |
| BATHROOM           | 2:20 X 2:75 |
| LIVING \ BEDROOM   | 4.35 X 4.05 |
| parcoulo.          |             |