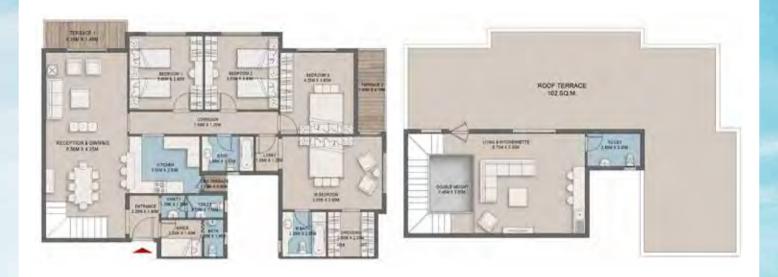

#### Junior Loft 1 - Gross Area 123

| Scace         | Okt         |  |
|---------------|-------------|--|
| RECEPTION     | 3.75 X 5.85 |  |
| KITCHEN       | 3.40 X 2.50 |  |
| BEDROOM 1     | 3.85 X 3.85 |  |
| BATHROOM      | 2.20 X 2.05 |  |
| M.BATHROOM    | 2.05 X 2.05 |  |
| M. BEDROOM    | 4.30 X 3.75 |  |
| MAID'S ROOM   | 2.25 X 1.85 |  |
| MAID'S TOILET | 1.15 X 1.85 |  |
| M.LOBBY       | 1.10 X 1.80 |  |
| LOBBY         | 1.10 X 1.80 |  |
| TERRACE 1     | 3.90 X 1.50 |  |
| TERRACE 2     | 1.95 X 1.60 |  |

JUNIOR LOFT 1 - FXTERNAL WALLS

JUNIOR LOFT 1 - STANDARD

Renders and accompanying visual materials are not to scale and are intended for illustrative purposes.
 All landscaping is not included in the property and solely for illustrative purposes.

Actual unit areas, windows, decks, porches, terraces and other exterior elements may very upon elevation.
 LIVING YARDS Developments retains the right to make alterations.

#### \*Junior Loft 1 - Gross Area 123

JUNIOR LOFT 1 - OPTION 1

JUNIOR LOFT 1 - OPTION 2

Renders and accompanying visual materials are not to scale and are intended for illustrative purposes.
 All landscaping is not included in the property and solely for illustrative purposes.