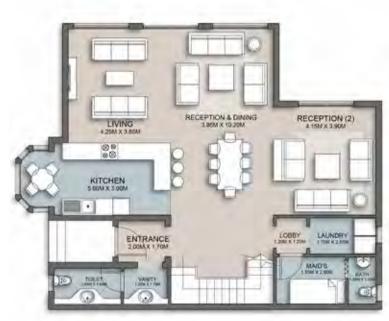

### Senior Loft 2 - Gross Area 205

| 9662               | No.         |
|--------------------|-------------|
| 20825              |             |
| ENTRANCE LOBBY     | 1.75 X 1.75 |
| GUEST TOILET       | 1.55 X 1.75 |
| RECEPTION & DINING | 4.25 X 9.40 |
| KITCHEN            | 3.40 X 3.35 |
| BEDROOM 1          | 3.85 X 3.85 |
| BEDROOM 2          | 3.85 X 3.85 |
| BATHROOM           | 2:30 X 1.95 |
| CORRIDOR           | 7.35 X 1.20 |
| M. BEDROOM         | 3.75 X 4.25 |
| DRESSING           | 1.85 X 3.30 |
| M.BATHROOM         | 3.80 X 1.85 |
| MAID'S ROOM        | 2:10 X 2:05 |
| MAID'S TOILET      | 1.75 X 1.00 |
| LAUNDRY            | 1.85 X 1.00 |
| DRY TERRACE        | 1.00 X 1.00 |
| LOBBY              | 1.15 X 1.05 |
| TERRACE 1          | 4.10 X 1.80 |
| TERRACE 2          | 1.80 X 2.05 |