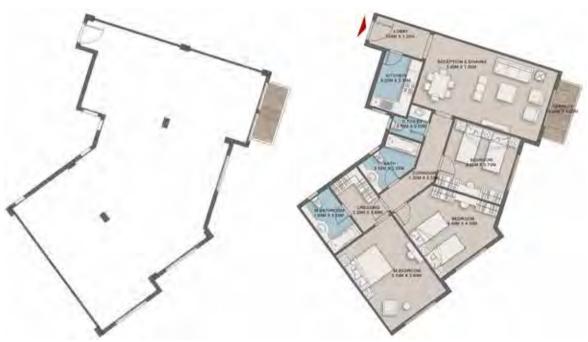

# Cozy Loft 4 - Gross Area 108

Space

KITCHEN

G.70LET

MISEDROOM

MIRATHROOM

RECEPTION & DINNING

Dim

7.40 X 4.40

3.80 X 2.35

2.36 X 1.70

4.50 X 3.85 1.95 X 3.30

6.50 × 2.50

COZY LOFT 4 - STANDARD

| 1 |                                        |
|---|----------------------------------------|
|   | \\\\\\\\\\\\\\\\\\\\\\\\\\\\\\\\\\\\\\ |
|   | TEN                                    |

COZY LOFT 4 - OPTION 1

| COZY LOFT 4 - EXTERNAL WALL |
|-----------------------------|
|                             |

 Renders and accompanying visual materials are not to scale and are intended for illustrative purposes. · All landscaping is not included in the property and solely for illustrative purposes. · Actual unit areas, windows, decks, porches, terraces and other exterior elements may very upon elevation.