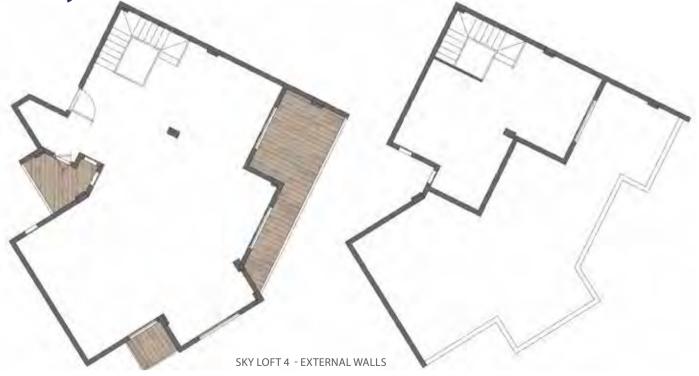

# Cozy Loft 4 - Gross Area 108

Space

KITCHEN

G.70LET

MISEDROOM

MIRATHROOM

RECEPTION & DINNING

Dim

7.40 X 4.40

3.80 X 2.35

2.36 X 1.70

4.50 X 3.85 1.95 X 3.30

6.50 × 2.50

COZY LOFT 4 - STANDARD

| 1 |                                        |
|---|----------------------------------------|
|   | \\\\\\\\\\\\\\\\\\\\\\\\\\\\\\\\\\\\\\ |
|   | TEN                                    |

COZY LOFT 4 - OPTION 1

| COZY LOFT 4 - EXTERNAL WALL |
|-----------------------------|
|                             |

 Renders and accompanying visual materials are not to scale and are intended for illustrative purposes. · All landscaping is not included in the property and solely for illustrative purposes. · Actual unit areas, windows, decks, porches, terraces and other exterior elements may very upon elevation.

· LIVING YARDS Developments retains the right to make alterations.