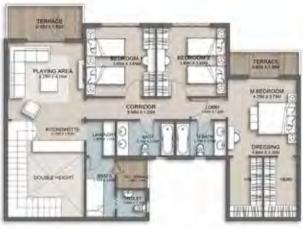

## Senior Loft 1 - Gross Area 169

| 3500           | Dien        |
|----------------|-------------|
| ENTRANCE LOBBY | 1.45 X 1.90 |
| RECEPTION      | 7.50 X 4.15 |
| KITCHEN        | 3.20 X 3.35 |
| BEDROOM 1      | 3.85 X 3.85 |
| BEDROOM 2      | 3.85 X 3.85 |
| BATHROOM       | 2.10 X 2.05 |
| M. BEDROOM     | 4.30 X 3.75 |
| M. BATHROOM    | 2.15 X 2.05 |
| MAID'S ROOM    | 2.20 X 1.95 |
| MAID'S TOILET  | 1.15 X 1.05 |
| LOBBY          | 1.80 X 1.20 |
| CORRIDOR       | 5.45 X 1.20 |
| TERRACE 1      | 4.10 X 1.60 |
| TERRACE 2      | 1.95 X 1.60 |