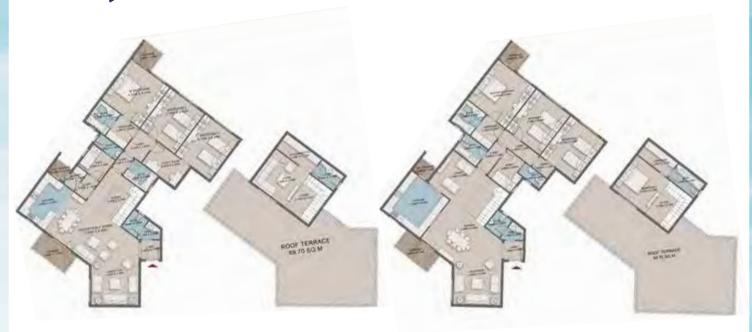

## Senior Loft 9 - Gross Area 189

| Space               | Dim         |
|---------------------|-------------|
| ENTRANCE LOBBY      | 1.50 X 1.25 |
| RECEPTION & DINNING | 8.10.X 3.85 |
| 0.T04,ET            | 3.50 X 2.00 |
| KTOHEN              | 3.40 X 2.75 |
| BEORDON 1           | 3.85 X 3.85 |
| BEDROOM 2           | 4.30 X 4.70 |
| M.BEDROOM           | 4.30 X 3.75 |
| M.BATHROOM          | 2.05 X 1.75 |
| DRESSING            | 2 00 K 2 00 |
| LOBBY               | 3.60 X 1.20 |
| BATHROOM            | 2.45 X 2.50 |
| TERRACE I           | 8.40 X 2.90 |
| TERRACE 2           | 175 X 150   |
| DRY TERRACE         | 2.80 X 2.50 |

THREAD I

**SENIOR LOFT 8 - EXTERNAL WALLS** 

SENIOR LOFT 8 - STANDARD

ELDROOM 2

sitpani i Nes i Ale

Renders and accompanying visual materials are not to scale and are intended for illustrative purposes.
 All landscaping is not included in the property and solely for illustrative purposes.

## Senior Loft 9 - Gross Area 189

SENIOR LOFT 9 - OPTION 1

SENIOR LOFT 9 - OPTION 2

• Renders and accompanying visual materials are not to scale and are intended for illustrative purposes.

 ${\bf \cdot} \, {\sf All \, landscaping \, is \, not \, included \, in \, the \, property \, and \, solely \, for \, illustrative \, purposes. } \\$ 