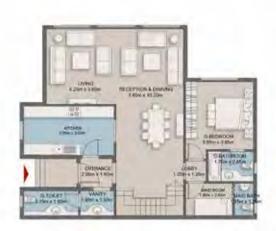

COZY LOFT 1 - STANDARD

COZY LOFT 1- OPTION 1

| Space              | Dim         |
|--------------------|-------------|
| ENTRANCE LOBBY     | 2.20 X 1.90 |
| RECEPTION & DINING | 5.20 X 3.85 |
| KITCHEN            | 3.90 X 2.20 |
| BATHROOM           | 2:20 X 2:75 |
| LIVING \ BEDROOM   | 4.35 X 4.05 |
| parcoulo.          |             |