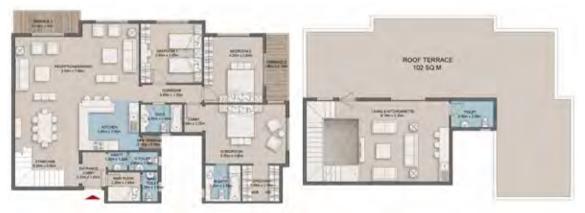

# Cozy Loft 1 - Gross Area 78

COZY LOFT 1 - EXTERNAL WALLS

• Actual unit areas, windows, decks, porches, terraces and other exterior elements may very upon elevation.
• LIVING YARDS Developments retains the right to make alterations.

COZY LOFT 1 - STANDARD

COZY LOFT 1- OPTION 1

| Space              | Dim         |
|--------------------|-------------|
| ENTRANCE LOBBY     | 2.20 X 1.90 |
| RECEPTION & DINING | 5.20 X 3.85 |
| KITCHEN            | 3.90 X 2.20 |
| BATHROOM           | 2:20 X 2:75 |
| LIVING \ BEDROOM   | 4.35 X 4.05 |
| parcoulo.          |             |