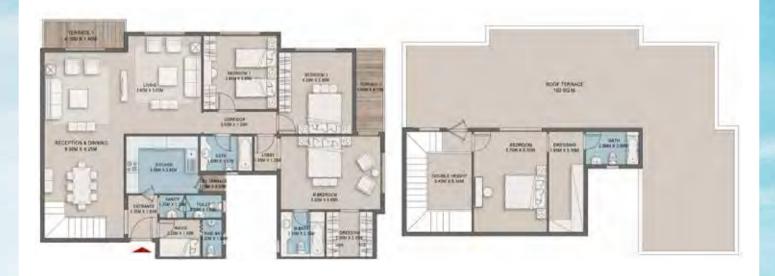

## Junior Loft 2 - Gross Area 128

| 342                | Dire        |
|--------------------|-------------|
| ENTRANCE LOBBY     | 2.20 X 2.00 |
| RECEPTION & DINING | 7.50 X 3.85 |
| KITCHEN            | 3.65 X 2.75 |
| BEDROOM 1          | 4.00 X 4.05 |
| BATHROOM           | 2.35 X 1.75 |
| M. BEDROOM         | 3.95 X 3.70 |
| M.BATHROOM         | 2:35 X 1:80 |
| TERRACE 1          | 2.00 X 1.70 |
| TERRACE 2          | 3.60 X 1.70 |

JUNIOR LOFT 2 - EXTERNAL WALLS

JUNIOR LOFT 2 - STANDARD

Renders and accompanying visual materials are not to scale and are intended for illustrative purposes.
 All landscaping is not included in the property and solely for illustrative purposes.

Actual unit areas, windows, decks, porches, terraces and other exterior elements may very upon elevation.
 LIVING YARDS Developments retains the right to make alterations.

## Junior Loft 2 - Gross Area 128

JUNIOR LOFT 2 - OPTION 1

JUNIOR LOFT 2 - OPTION 2

Renders and accompanying visual materials are not to scale and are intended for illustrative purposes.
 All landscaping is not included in the property and solely for illustrative purposes.