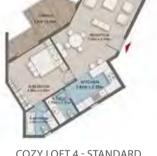

# Cozy Loft 4 - Gross Area 108

Space

KITCHEN

G.70LET

MISEDROOM

MIRATHROOM

RECEPTION & DINNING

Dim

7.40 X 4.40

3.80 X 2.35

2.36 X 1.70

4.50 X 3.85 1.95 X 3.30

6.50 × 2.50

COZY LOFT 4 - STANDARD

| 1 |                                        |
|---|----------------------------------------|
|   | \\\\\\\\\\\\\\\\\\\\\\\\\\\\\\\\\\\\\\ |
|   | TEN                                    |

COZY LOFT 4 - OPTION 1

| COZY LOFT 4 - EXTERNAL WALL |
|-----------------------------|
|                             |

 Renders and accompanying visual materials are not to scale and are intended for illustrative purposes. · All landscaping is not included in the property and solely for illustrative purposes. · Actual unit areas, windows, decks, porches, terraces and other exterior elements may very upon elevation.