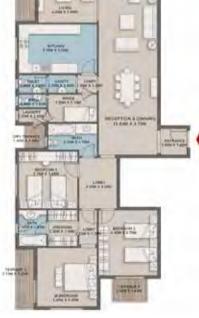

# Cozy Loft 2 - Gross Area 89

COZY LOFT 2 - EXTERNAL WALLS

Actual unit areas, windows, decks, porches, terraces and other exterior elements may very upon elevation.
 LIVING YARDS Developments retains the right to make alterations.

COZY LOFT 2 - STANDARD

COZY LOFT 2 - OPTION 1

| Scale        | Dim         |   |
|--------------|-------------|---|
| GUEST TOILET | 1.50 X 2.05 | Т |
| RECEPTION    | 5.55 X 3.75 |   |
| KITCHEN      | 3.40 X 3.25 |   |
| M. BEDROOM   | 3.85 X 3.90 |   |
| DRESSING     | 2.55 X 1.20 |   |
| M.BATHROOM   | 2.25 X 2.05 |   |
| LOBBY        | 1.20 X 1.20 |   |
| TERRACE 1    | 3.50 X 1.40 |   |