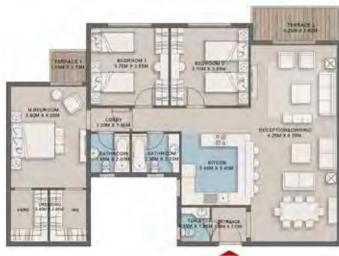

#### Junior Loft 1 - Gross Area 123

| Scace         | Okt         |  |
|---------------|-------------|--|
| RECEPTION     | 3.75 X 5.85 |  |
| KITCHEN       | 3.40 X 2.50 |  |
| BEDROOM 1     | 3.85 X 3.85 |  |
| BATHROOM      | 2.20 X 2.05 |  |
| M.BATHROOM    | 2.05 X 2.05 |  |
| M. BEDROOM    | 4.30 X 3.75 |  |
| MAID'S ROOM   | 2.25 X 1.85 |  |
| MAID'S TOILET | 1.15 X 1.85 |  |
| M.LOBBY       | 1.10 X 1.80 |  |
| LOBBY         | 1.10 X 1.80 |  |
| TERRACE 1     | 3.90 X 1.50 |  |
| TERRACE 2     | 1.95 X 1.60 |  |

JUNIOR LOFT 1 - FXTERNAL WALLS

JUNIOR LOFT 1 - STANDARD

Renders and accompanying visual materials are not to scale and are intended for illustrative purposes.
 All landscaping is not included in the property and solely for illustrative purposes.

Actual unit areas, windows, decks, porches, terraces and other exterior elements may very upon elevation.
 LIVING YARDS Developments retains the right to make alterations.

#### \*Junior Loft 1 - Gross Area 123

JUNIOR LOFT 1 - OPTION 1

JUNIOR LOFT 1 - OPTION 2

Renders and accompanying visual materials are not to scale and are intended for illustrative purposes.
 All landscaping is not included in the property and solely for illustrative purposes.