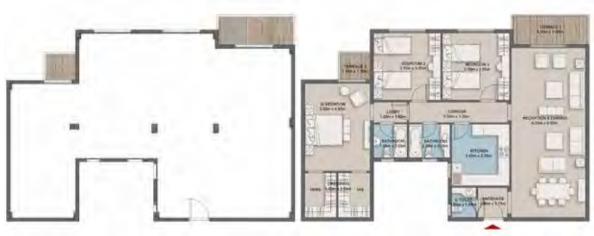

## Junior Loft 5 - Gross Area 144

| Space               | Dim         |
|---------------------|-------------|
| QUEST TOLET         | 2.15 X 1.25 |
| RECEPTION & DINNING | 6.95 X 3.85 |
| KTCHEN              | 3.25 X 3.15 |
| BEDROOM             | 3.85 X 3.85 |
| BATHROOM            | 3.30 X 2.05 |
| M. BEDROOM          | 4.25 X 3.85 |
| DRESSING            | 3.30 X 1.85 |
| MBATHROOM           | 2.45 X 1.95 |
| MAID ROOM           | 2.25 X 2.05 |
| WAID TOLET          | 125 X 2 05  |
| LAUNDRY             | 2.05 X 1.20 |
| TERRACE             | 3.90 X 1.40 |
| LOBBY               | 135 X 125   |
| LOBBY               | 1.80 X 1.20 |
|                     |             |