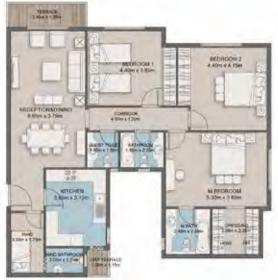

COZY LOFT 1 - STANDARD

COZY LOFT 1- OPTION 1

| Space              | Dim         |
|--------------------|-------------|
| ENTRANCE LOBBY     | 2.20 X 1.90 |
| RECEPTION & DINING | 5.20 X 3.85 |
| KITCHEN            | 3.90 X 2.20 |
| BATHROOM           | 2:20 X 2:75 |
| LIVING \ BEDROOM   | 4.35 X 4.05 |
| parcoulo.          |             |