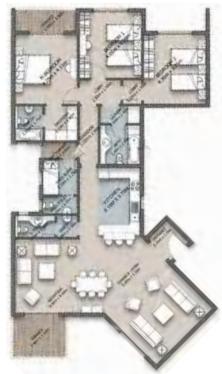

# CustomizeYour Loft

**THE LOFT** is the only place where customers can have the luxury of **customizing their own space** and rework their room allocation as they see fit. Believing that our customers' different preferences should never be restrained with walls, as nothing can dictate their choices anymore.

**THE LOFT** is a compound where **all units are adaptable open space**, taking inspiration from the **British lofts** that have **no walls** and **could be divided as desired**. However, there are **3 ready made plans that are also very customizable**.

# NoLimitations

THE LOFT dredges up different sorts of units that are customizable ranging from 1-bedroom lofts to 5- bedroom lofts to satiate all needs and wants.

Moreover, open space can always help create aesthetically captivating designs without any limitations.

All desired designs are customizable according to personal preferences.