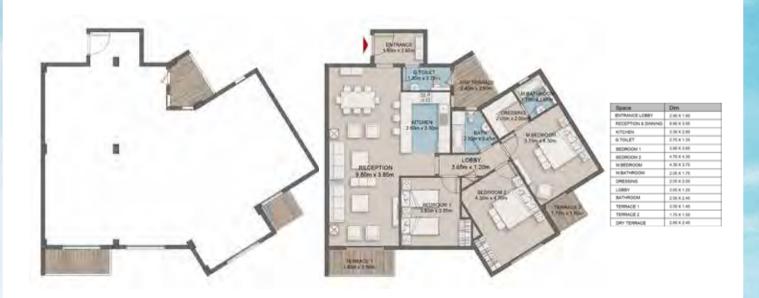

# Cozy Loft 1 - Gross Area 78

COZY LOFT 1 - EXTERNAL WALLS

• Actual unit areas, windows, decks, porches, terraces and other exterior elements may very upon elevation.
• LIVING YARDS Developments retains the right to make alterations.

COZY LOFT 1 - STANDARD

COZY LOFT 1- OPTION 1

| Space              | Dim         |
|--------------------|-------------|
| ENTRANCE LOBBY     | 2.20 X 1.90 |
| RECEPTION & DINING | 5.20 X 3.85 |
| KITCHEN            | 3.90 X 2.20 |
| BATHROOM           | 2:20 X 2:75 |
| LIVING \ BEDROOM   | 4.35 X 4.05 |
| parcoulo.          |             |