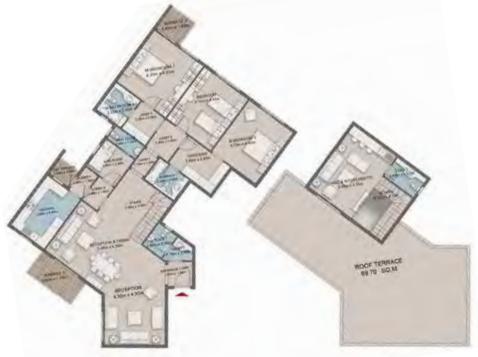

## Senior Loft 9 - Gross Area 189

| Space               | Dim         |
|---------------------|-------------|
| ENTRANCE LOBBY      | 1.50 X 1.25 |
| RECEPTION & DINNING | 8.10.X 3.85 |
| 0.T04,ET            | 3.50 X 2.00 |
| KTOHEN              | 3.40 X 2.75 |
| BEORDON 1           | 3.85 X 3.85 |
| BEDROOM 2           | 4.30 X 4.70 |
| M.BEDROOM           | 4.30 X 3.75 |
| M.BATHROOM          | 2.05 X 1.75 |
| DRESSING            | 2 00 K 2 00 |
| LOBBY               | 3.60 X 1.20 |
| BATHROOM            | 2.45 X 2.50 |
| TERRACE I           | 8.40 X 2.90 |
| TERRACE 2           | 175 X 150   |
| DRY TERRACE         | 2.80 X 2.50 |

THREAD I

**SENIOR LOFT 8 - EXTERNAL WALLS** 

SENIOR LOFT 8 - STANDARD

ELDROOM 2

sitpani i Nes i Ale

Renders and accompanying visual materials are not to scale and are intended for illustrative purposes.
 All landscaping is not included in the property and solely for illustrative purposes.

## Senior Loft 9 - Gross Area 189

SENIOR LOFT 9 - OPTION 1

SENIOR LOFT 9 - OPTION 2

• Renders and accompanying visual materials are not to scale and are intended for illustrative purposes.

 ${\bf \cdot} \, {\sf All \, landscaping \, is \, not \, included \, in \, the \, property \, and \, solely \, for \, illustrative \, purposes. } \\$ 