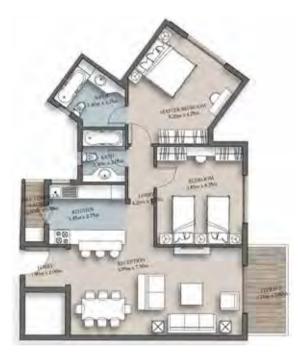

# Cozy Loft 2 - Gross Area 89

COZY LOFT 2 - EXTERNAL WALLS

Actual unit areas, windows, decks, porches, terraces and other exterior elements may very upon elevation.
 LIVING YARDS Developments retains the right to make alterations.

COZY LOFT 2 - STANDARD

COZY LOFT 2 - OPTION 1

| Scale        | Dim         |   |
|--------------|-------------|---|
| GUEST TOILET | 1.50 X 2.05 | Т |
| RECEPTION    | 5.55 X 3.75 |   |
| KITCHEN      | 3.40 X 3.25 |   |
| M. BEDROOM   | 3.85 X 3.90 |   |
| DRESSING     | 2.55 X 1.20 |   |
| M.BATHROOM   | 2.25 X 2.05 |   |
| LOBBY        | 1.20 X 1.20 |   |
| TERRACE 1    | 3.50 X 1.40 |   |