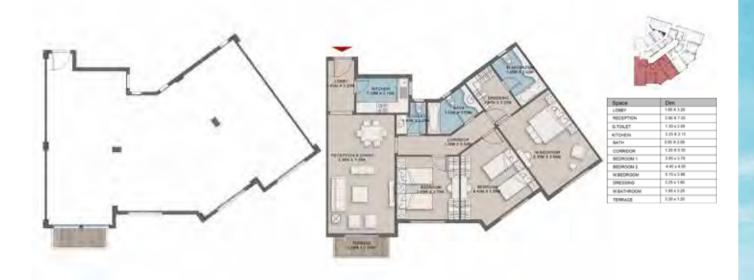

# Cozy Loft 1 - Gross Area 78

COZY LOFT 1 - EXTERNAL WALLS

• Actual unit areas, windows, decks, porches, terraces and other exterior elements may very upon elevation.
• LIVING YARDS Developments retains the right to make alterations.

COZY LOFT 1 - STANDARD

COZY LOFT 1- OPTION 1

| Space              | Dim         |
|--------------------|-------------|
| ENTRANCE LOBBY     | 2.20 X 1.90 |
| RECEPTION & DINING | 5.20 X 3.85 |
| KITCHEN            | 3.90 X 2.20 |
| BATHROOM           | 2:20 X 2:75 |
| LIVING \ BEDROOM   | 4.35 X 4.05 |
| parcoulo.          |             |