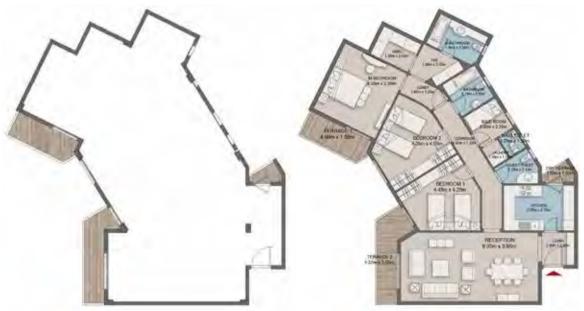

## Senior Loft 1 - Gross Area 169

| 3500           | Dien        |
|----------------|-------------|
| ENTRANCE LOBBY | 1.45 X 1.90 |
| RECEPTION      | 7.50 X 4.15 |
| KITCHEN        | 3.20 X 3.35 |
| BEDROOM 1      | 3.85 X 3.85 |
| BEDROOM 2      | 3.85 X 3.85 |
| BATHROOM       | 2.10 X 2.05 |
| M. BEDROOM     | 4.30 X 3.75 |
| M. BATHROOM    | 2.15 X 2.05 |
| MAID'S ROOM    | 2.20 X 1.95 |
| MAID'S TOILET  | 1.15 X 1.05 |
| LOBBY          | 1.80 X 1.20 |
| CORRIDOR       | 5.45 X 1.20 |
| TERRACE 1      | 4.10 X 1.60 |
| TERRACE 2      | 1.95 X 1.60 |

SENIOR LOFT 1 - EXTERNAL

SENIOR LOFT 1 - STANDARD

Renders and accompanying visual materials are not to scale and are intended for illustrative purposes.
 All landscaping is not included in the property and solely for illustrative purposes.

#### Senior Loft 1 - Gross Area 169

SENIOR LOFT 1 - OPTION 1

SENIOR LOFT 1 - OPTION 2

Actual unit areas, windows, decks, porches, terraces and other exterior elements may very upon elevation.
 LIVING YARDS Developments retains the right to make alterations.