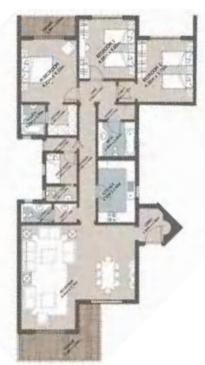

# CustomizeYour Loft

**THE LOFT** is the only place where customers can have the luxury of **customizing their own space** and rework their room allocation as they see fit. Believing that our customers' different preferences should never be restrained with walls, as nothing can dictate their choices anymore.

**THE LOFT** is a compound where **all units are adaptable open space**, taking inspiration from the **British lofts** that have **no walls** and **could be divided as desired**. However, there are **3 ready made plans that are also very customizable**.

**THE LOFT** is a place where everything is customizable whether it is the space or finishing.

THE LOFT is a resemblance of utmost sophistication; it has one very wide external ring road (16 meters wide) that circles the compound and is the only pathway for cars.