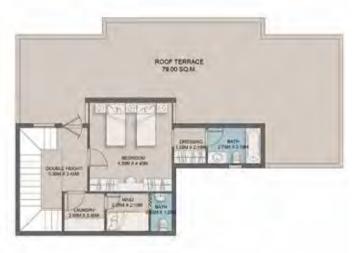

# Cozy Loft 2 - Gross Area 89

COZY LOFT 2 - EXTERNAL WALLS

Actual unit areas, windows, decks, porches, terraces and other exterior elements may very upon elevation.
 LIVING YARDS Developments retains the right to make alterations.

COZY LOFT 2 - STANDARD

COZY LOFT 2 - OPTION 1

| Scale        | Dim         |   |
|--------------|-------------|---|
| GUEST TOILET | 1.50 X 2.05 | Т |
| RECEPTION    | 5.55 X 3.75 |   |
| KITCHEN      | 3.40 X 3.25 |   |
| M. BEDROOM   | 3.85 X 3.90 |   |
| DRESSING     | 2.55 X 1.20 |   |
| M.BATHROOM   | 2.25 X 2.05 |   |
| LOBBY        | 1.20 X 1.20 |   |
| TERRACE 1    | 3.50 X 1.40 |   |