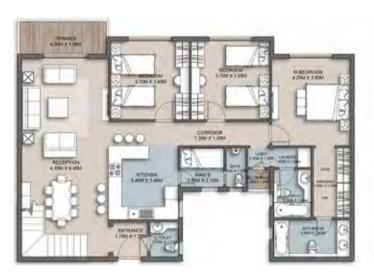

## Senior Loft 1 - Gross Area 169

| 3500           | Dien        |
|----------------|-------------|
| ENTRANCE LOBBY | 1.45 X 1.90 |
| RECEPTION      | 7.50 X 4.15 |
| KITCHEN        | 3.20 X 3.35 |
| BEDROOM 1      | 3.85 X 3.85 |
| BEDROOM 2      | 3.85 X 3.85 |
| BATHROOM       | 2.10 X 2.05 |
| M. BEDROOM     | 4.30 X 3.75 |
| M. BATHROOM    | 2.15 X 2.05 |
| MAID'S ROOM    | 2.20 X 1.95 |
| MAID'S TOILET  | 1.15 X 1.05 |
| LOBBY          | 1.80 X 1.20 |
| CORRIDOR       | 5.45 X 1.20 |
| TERRACE 1      | 4.10 X 1.60 |
| TERRACE 2      | 1.95 X 1.60 |