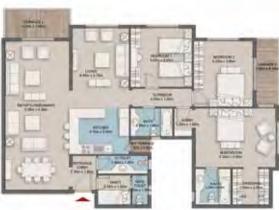

### Senior Loft 2 - Gross Area 205

| 9662               | No.         |
|--------------------|-------------|
| 20825              |             |
| ENTRANCE LOBBY     | 1.75 X 1.75 |
| GUEST TOILET       | 1.55 X 1.75 |
| RECEPTION & DINING | 4.25 X 9.40 |
| KITCHEN            | 3.40 X 3.35 |
| BEDROOM 1          | 3.85 X 3.85 |
| BEDROOM 2          | 3.85 X 3.85 |
| BATHROOM           | 2:30 X 1.95 |
| CORRIDOR           | 7.35 X 1.20 |
| M. BEDROOM         | 3.75 X 4.25 |
| DRESSING           | 1.85 X 3.30 |
| M.BATHROOM         | 3.80 X 1.85 |
| MAID'S ROOM        | 2:10 X 2:05 |
| MAID'S TOILET      | 1.75 X 1.00 |
| LAUNDRY            | 1.85 X 1.00 |
| DRY TERRACE        | 1.00 X 1.00 |
| LOBBY              | 1.15 X 1.05 |
| TERRACE 1          | 4.10 X 1.80 |
| TERRACE 2          | 1.80 X 2.05 |

SENIOR LOFT 2 - EXTERNAL WALLS

SENIOR LOFT 2 - STANDARD

Renders and accompanying visual materials are not to scale and are intended for illustrative purposes.
 All landscaping is not included in the property and solely for illustrative purposes.

### Senior Loft 2 - Gross Area 205

SENIOR LOFT 2 - OPTION 1

SENIOR LOFT 2 - OPTION 2