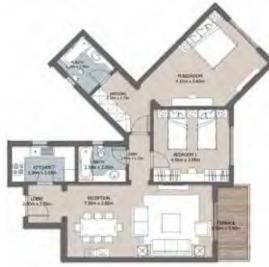

# Cozy Loft 1 - Gross Area 78

COZY LOFT 1 - EXTERNAL WALLS

• Actual unit areas, windows, decks, porches, terraces and other exterior elements may very upon elevation.
• LIVING YARDS Developments retains the right to make alterations.

COZY LOFT 1 - STANDARD

COZY LOFT 1- OPTION 1

| Space              | Dim         |
|--------------------|-------------|
| ENTRANCE LOBBY     | 2.20 X 1.90 |
| RECEPTION & DINING | 5.20 X 3.85 |
| KITCHEN            | 3.90 X 2.20 |
| BATHROOM           | 2:20 X 2:75 |
| LIVING \ BEDROOM   | 4.35 X 4.05 |
| parcoulo.          |             |