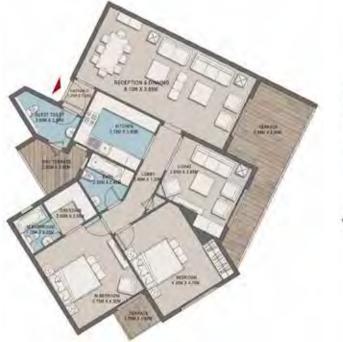

### Senior Loft 2 - Gross Area 205

| 9662               | No.         |
|--------------------|-------------|
| 20825              |             |
| ENTRANCE LOBBY     | 1.75 X 1.75 |
| GUEST TOILET       | 1.55 X 1.75 |
| RECEPTION & DINING | 4.25 X 9.40 |
| KITCHEN            | 3.40 X 3.35 |
| BEDROOM 1          | 3.85 X 3.85 |
| BEDROOM 2          | 3.85 X 3.85 |
| BATHROOM           | 2:30 X 1.95 |
| CORRIDOR           | 7.35 X 1.20 |
| M. BEDROOM         | 3.75 X 4.25 |
| DRESSING           | 1.85 X 3.30 |
| M.BATHROOM         | 3.80 X 1.85 |
| MAID'S ROOM        | 2:10 X 2:05 |
| MAID'S TOILET      | 1.75 X 1.00 |
| LAUNDRY            | 1.85 X 1.00 |
| DRY TERRACE        | 1.00 X 1.00 |
| LOBBY              | 1.15 X 1.05 |
| TERRACE 1          | 4.10 X 1.80 |
| TERRACE 2          | 1.80 X 2.05 |

SENIOR LOFT 2 - EXTERNAL WALLS

SENIOR LOFT 2 - STANDARD

Renders and accompanying visual materials are not to scale and are intended for illustrative purposes.
 All landscaping is not included in the property and solely for illustrative purposes.

Actual unit areas, windows, decks, porches, terraces and other exterior elements may very upon elevation.
 LIVING YARDS Developments retains the right to make alterations.