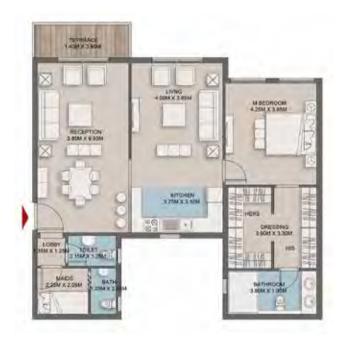

# Cozy Loft 2 - Gross Area 89

COZY LOFT 2 - EXTERNAL WALLS

Actual unit areas, windows, decks, porches, terraces and other exterior elements may very upon elevation.
 LIVING YARDS Developments retains the right to make alterations.

COZY LOFT 2 - STANDARD

COZY LOFT 2 - OPTION 1

| Scale        | Dim         |   |
|--------------|-------------|---|
| GUEST TOILET | 1.50 X 2.05 | Т |
| RECEPTION    | 5.55 X 3.75 |   |
| KITCHEN      | 3.40 X 3.25 |   |
| M. BEDROOM   | 3.85 X 3.90 |   |
| DRESSING     | 2.55 X 1.20 |   |
| M.BATHROOM   | 2.25 X 2.05 |   |
| LOBBY        | 1.20 X 1.20 |   |
| TERRACE 1    | 3.50 X 1.40 |   |