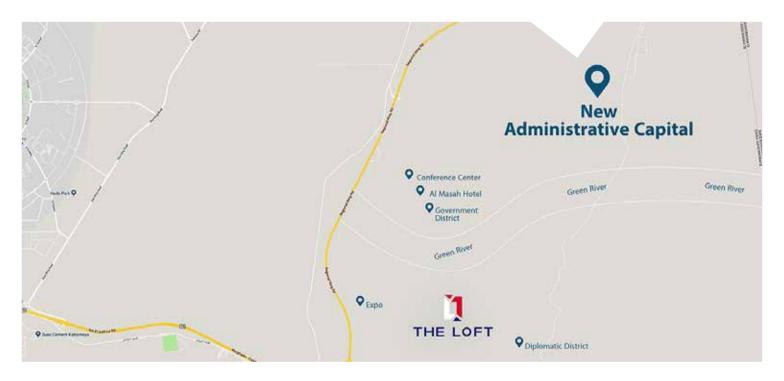

NearEnough

THE LOFT boasts an enigmatic location in The New Capital which is **25 Kilometers away from Fifth Settlement.** THE LOFT overlooks the amenities area of the New Capital and **lies between Expo and diplomatic areas.** 

THE LOFT is 10 minutes away from the massive green river. There is no need to worry about Cairo's traffic congestion while you are there, because the New Capital has a monorail that connects it with Nasr City and New Cairo and hence it combats the traffic ordeal in Egypt. There is also High Speed Train that will connect the New Capital with 6 th of October City also with Ain-El-Sokhna.