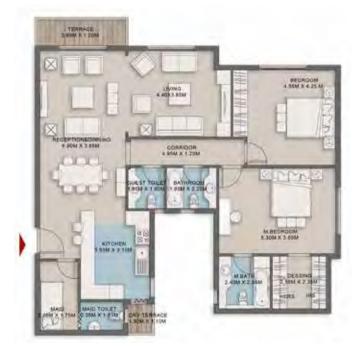

COZY LOFT 2 - STANDARD

COZY LOFT 2 - OPTION 1

| Scale        | Dim         |   |
|--------------|-------------|---|
| GUEST TOILET | 1.50 X 2.05 | Т |
| RECEPTION    | 5.55 X 3.75 |   |
| KITCHEN      | 3.40 X 3.25 |   |
| M. BEDROOM   | 3.85 X 3.90 |   |
| DRESSING     | 2.55 X 1.20 |   |
| M.BATHROOM   | 2.25 X 2.05 |   |
| LOBBY        | 1.20 X 1.20 |   |
| TERRACE 1    | 3.50 X 1.40 |   |