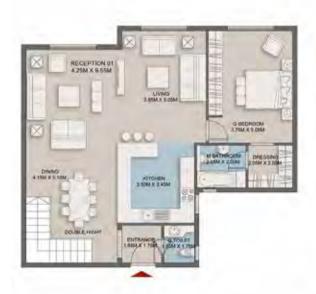

COZY LOFT 2 - STANDARD

COZY LOFT 2 - OPTION 1

| Scale        | Dim         |   |
|--------------|-------------|---|
| GUEST TOILET | 1.50 X 2.05 | Т |
| RECEPTION    | 5.55 X 3.75 |   |
| KITCHEN      | 3.40 X 3.25 |   |
| M. BEDROOM   | 3.85 X 3.90 |   |
| DRESSING     | 2.55 X 1.20 |   |
| M.BATHROOM   | 2.25 X 2.05 |   |
| LOBBY        | 1.20 X 1.20 |   |
| TERRACE 1    | 3.50 X 1.40 |   |