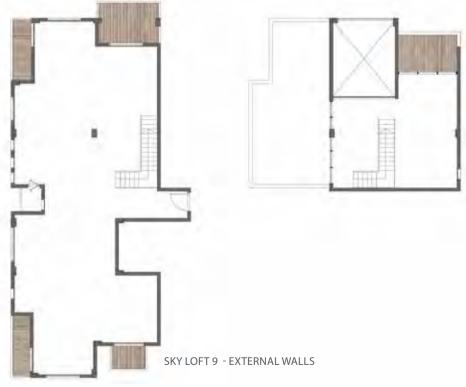

SKY LOFT 8 - STANDARD

Renders and accompanying visual materials are not to scale and are intended for illustrative purposes.
 All landscaping is not included in the property and solely for illustrative purposes.

Actual unit areas, windows, decks, porches, terraces and other exterior elements may very upon elevation.
 LIVING YARDS Developments retains the right to make alterations.



SKY LOFT 8 - OPTION 1

SKY LOFT 8 - OPTION 2

Renders and accompanying visual materials are not to scale and are intended for illustrative purposes.
 All landscaping is not included in the property and solely for illustrative purposes.

Actual unit areas, windows, decks, porches, terraces and other exterior elements may very upon elevation.
 LIVING YARDS Developments retains the right to make alterations.



•Renders and accompanying visual materials are not to scale and are intended for illustrative purposes. • All landscaping is not included in the property and solely for illustrative purposes.

· Actual unit areas, windows, decks, porches, terraces and other exterior elements may very upon elevation.

· LIVING YARDS Developments retains the right to make alterations.





SKY LOFT 9 - STANDARD

| _                   |              |
|---------------------|--------------|
| Space               | Dim          |
| ENTRANCE LOBBY      | 1.90 X 1.90  |
| RECEPTION & DINNING | 10.60 X 3.75 |
| LV/NG 1             | 380 X 3.85   |
| KITCHEN             | 5.05 X 3.25  |
| LOBBY               | 1.30 X 1.20  |
| VANITY              | 120 X 180    |
| G-TOLET             | 196 X 129    |
| BATHROOM