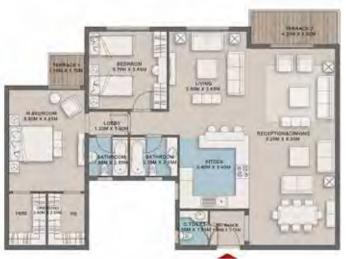

# Cozy Loft 1 - Gross Area 78

COZY LOFT 1 - EXTERNAL WALLS

• Actual unit areas, windows, decks, porches, terraces and other exterior elements may very upon elevation.
• LIVING YARDS Developments retains the right to make alterations.

COZY LOFT 1 - STANDARD

COZY LOFT 1- OPTION 1

| Space              | Dim         |
|--------------------|-------------|
| ENTRANCE LOBBY     | 2.20 X 1.90 |
| RECEPTION & DINING | 5.20 X 3.85 |
| KITCHEN            | 3.90 X 2.20 |
| BATHROOM           | 2:20 X 2:75 |
| LIVING \ BEDROOM   | 4.35 X 4.05 |
| parcoulo.          |             |