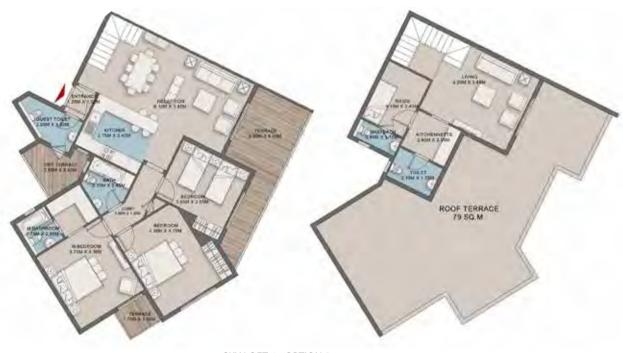

# Cozy Loft 1 - Gross Area 78

COZY LOFT 1 - EXTERNAL WALLS

• Actual unit areas, windows, decks, porches, terraces and other exterior elements may very upon elevation.
• LIVING YARDS Developments retains the right to make alterations.

COZY LOFT 1 - STANDARD

COZY LOFT 1- OPTION 1

| Space              | Dim         |
|--------------------|-------------|
| ENTRANCE LOBBY     | 2.20 X 1.90 |
| RECEPTION & DINING | 5.20 X 3.85 |
| KITCHEN            | 3.90 X 2.20 |
| BATHROOM           | 2:20 X 2:75 |
| LIVING \ BEDROOM   | 4.35 X 4.05 |
| parcoulo.          |             |