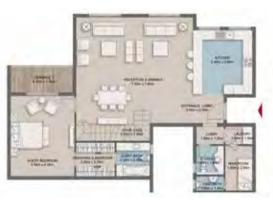

# Cozy Loft 1 - Gross Area 78

COZY LOFT 1 - EXTERNAL WALLS

• Actual unit areas, windows, decks, porches, terraces and other exterior elements may very upon elevation.
• LIVING YARDS Developments retains the right to make alterations.

COZY LOFT 1 - STANDARD

COZY LOFT 1- OPTION 1

| Space              | Dim         |
|--------------------|-------------|
| ENTRANCE LOBBY     | 2.20 X 1.90 |
| RECEPTION & DINING | 5.20 X 3.85 |
| KITCHEN            | 3.90 X 2.20 |
| BATHROOM           | 2:20 X 2:75 |
| LIVING \ BEDROOM   | 4.35 X 4.05 |
| parcoulo.          |             |