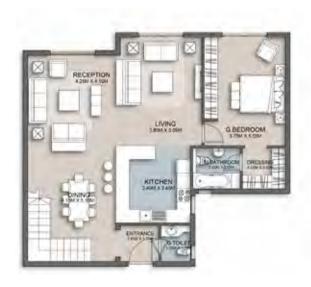

# Senior Loft 4 - Gross Area 167 Right

| Space          | Dim         |
|----------------|-------------|
| ENTRANCE LOSSY | 1.65 K 3.25 |
| RECEPTION      | 3.90 K 7.05 |
| KITCHEN        | 325 X 2 15  |
| G TOLET        | 1.80 ± 2.05 |
| CORDOR         | 130 + 550   |
| BATHROOM       | 3.50 x 2.05 |
| BEDROOM 1      | 3.85 x 3.79 |
| BEDROOM 2      | 4.40 x 4.40 |
| MODRODIEM      | 5.15 ± 3.90 |
| ORESSING.      | 3.25 ± 1.80 |
| MBATHROOM      | 1.95 x 3.25 |
| TERRACE        | 3.20 x 1.20 |