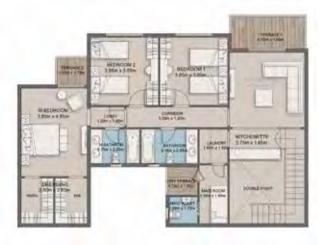

## Senior Loft 1 - Gross Area 169

| 3500           | Dien        |
|----------------|-------------|
| ENTRANCE LOBBY | 1.45 X 1.90 |
| RECEPTION      | 7.50 X 4.15 |
| KITCHEN        | 3.20 X 3.35 |
| BEDROOM 1      | 3.85 X 3.85 |
| BEDROOM 2      | 3.85 X 3.85 |
| BATHROOM       | 2.10 X 2.05 |
| M. BEDROOM     | 4.30 X 3.75 |
| M. BATHROOM    | 2.15 X 2.05 |
| MAID'S ROOM    | 2.20 X 1.95 |
| MAID'S TOILET  | 1.15 X 1.05 |
| LOBBY          | 1.80 X 1.20 |
| CORRIDOR       | 5.45 X 1.20 |
| TERRACE 1      | 4.10 X 1.60 |
| TERRACE 2      | 1.95 X 1.60 |