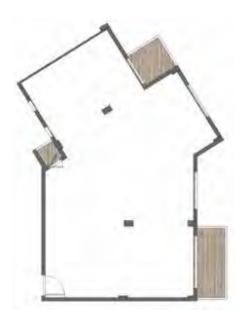

# Cozy Loft 1 - Gross Area 78

COZY LOFT 1 - EXTERNAL WALLS

• Actual unit areas, windows, decks, porches, terraces and other exterior elements may very upon elevation.
• LIVING YARDS Developments retains the right to make alterations.

COZY LOFT 1 - STANDARD

COZY LOFT 1- OPTION 1

| Space              | Dim         |
|--------------------|-------------|
| ENTRANCE LOBBY     | 2.20 X 1.90 |
| RECEPTION & DINING | 5.20 X 3.85 |
| KITCHEN            | 3.90 X 2.20 |
| BATHROOM           | 2:20 X 2:75 |
| LIVING \ BEDROOM   | 4.35 X 4.05 |
| parcoulo.          |             |