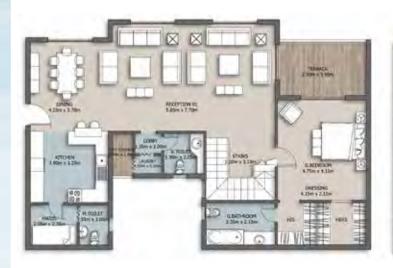

# Cozy Loft 1 - Gross Area 78

COZY LOFT 1 - EXTERNAL WALLS

• Actual unit areas, windows, decks, porches, terraces and other exterior elements may very upon elevation.
• LIVING YARDS Developments retains the right to make alterations.

COZY LOFT 1 - STANDARD

COZY LOFT 1- OPTION 1

| Space              | Dim         |
|--------------------|-------------|
| ENTRANCE LOBBY     | 2.20 X 1.90 |
| RECEPTION & DINING | 5.20 X 3.85 |
| KITCHEN            | 3.90 X 2.20 |
| BATHROOM           | 2:20 X 2:75 |
| LIVING \ BEDROOM   | 4.35 X 4.05 |
| parcoulo.          |             |