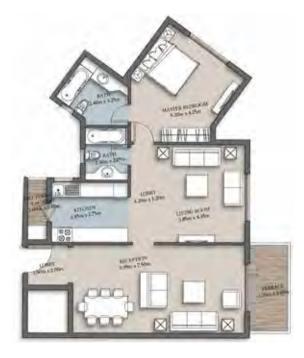

# Cozy Loft 1 - Gross Area 78

COZY LOFT 1 - EXTERNAL WALLS

• Actual unit areas, windows, decks, porches, terraces and other exterior elements may very upon elevation.
• LIVING YARDS Developments retains the right to make alterations.

COZY LOFT 1 - STANDARD

COZY LOFT 1- OPTION 1

| Space              | Dim         |
|--------------------|-------------|
| ENTRANCE LOBBY     | 2.20 X 1.90 |
| RECEPTION & DINING | 5.20 X 3.85 |
| KITCHEN            | 3.90 X 2.20 |
| BATHROOM           | 2:20 X 2:75 |
| LIVING \ BEDROOM   | 4.35 X 4.05 |
| parcoulo.          |             |