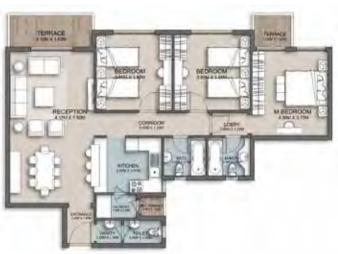

### Junior Loft 4 - Gross Area 140

| Space              | 0=          |
|--------------------|-------------|
| ENTRANCE LOBBY     | 2.05 X 2.00 |
| RECEPTION & DINING | 7.50 X 3.85 |
| KITCHEN            | 3.30 X 2.05 |
| BEDROOM 1          | 4.00 X 3.85 |
| BATHROOM           | 2.50 X 2.05 |
| M.BEDROOM          | 5.65 X 4.15 |
| DRESSING           | 2.10 X 2.70 |
| M.BATHROOM         | 2.45 X 2.20 |
| LOBBY              | 2.45 X 1.20 |
| DRY TERRACE        | 2.90 X 2.20 |
| TERRACE 1          | 3.80 X 1.60 |