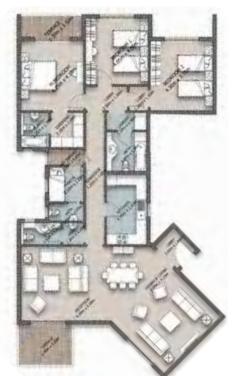

# CustomizeYour Loft

**THE LOFT** is the only place where customers can have the luxury of **customizing their own space** and rework their room allocation as they see fit. Believing that our customers' different preferences should never be restrained with walls, as nothing can dictate their choices anymore.

**THE LOFT** is a compound where **all units are adaptable open space**, taking inspiration from the **British lofts** that have **no walls** and **could be divided as desired**. However, there are **3 ready made plans that are also very customizable**.

# NoLimitations

THE LOFT dredges up different sorts of units that are customizable ranging from 1-bedroom lofts to 5- bedroom lofts to satiate all needs and wants.

Moreover, open space can always help create aesthetically captivating designs without any limitations.

All desired designs are customizable according to personal preferences.