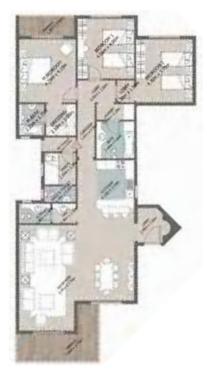

# CustomizeYour Loft

**THE LOFT** is the only place where customers can have the luxury of **customizing their own space** and rework their room allocation as they see fit. Believing that our customers' different preferences should never be restrained with walls, as nothing can dictate their choices anymore.

**THE LOFT** is a compound where **all units are adaptable open space**, taking inspiration from the **British lofts** that have **no walls** and **could be divided as desired**. However, there are **3 ready made plans that are also very customizable**.

**THE LOFT** is a place where everything is customizable whether it is the space or finishing.

THE LOFT is a resemblance of utmost sophistication; it has one very wide external ring road (16 meters wide) that circles the compound and is the only pathway for cars.