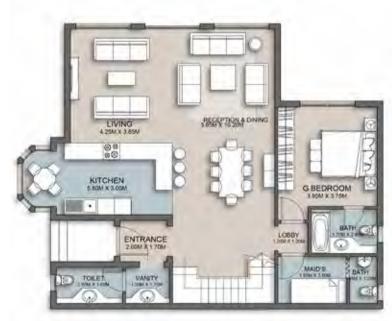

## Senior Loft 1 - Gross Area 169

| 3500           | Dien        |
|----------------|-------------|
| ENTRANCE LOBBY | 1.45 X 1.90 |
| RECEPTION      | 7.50 X 4.15 |
| KITCHEN        | 3.20 X 3.35 |
| BEDROOM 1      | 3.85 X 3.85 |
| BEDROOM 2      | 3.85 X 3.85 |
| BATHROOM       | 2.10 X 2.05 |
| M. BEDROOM     | 4.30 X 3.75 |
| M. BATHROOM    | 2.15 X 2.05 |
| MAID'S ROOM    | 2.20 X 1.95 |
| MAID'S TOILET  | 1.15 X 1.05 |
| LOBBY          | 1.80 X 1.20 |
| CORRIDOR       | 5.45 X 1.20 |
| TERRACE 1      | 4.10 X 1.60 |
| TERRACE 2      | 1.95 X 1.60 |