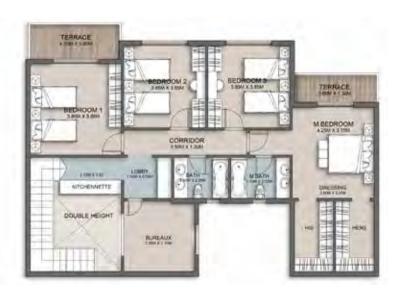

## Senior Loft 1 - Gross Area 169

| 3500           | Dien        |
|----------------|-------------|
| ENTRANCE LOBBY | 1.45 X 1.90 |
| RECEPTION      | 7.50 X 4.15 |
| KITCHEN        | 3.20 X 3.35 |
| BEDROOM 1      | 3.85 X 3.85 |
| BEDROOM 2      | 3.85 X 3.85 |
| BATHROOM       | 2.10 X 2.05 |
| M. BEDROOM     | 4.30 X 3.75 |
| M. BATHROOM    | 2.15 X 2.05 |
| MAID'S ROOM    | 2.20 X 1.95 |
| MAID'S TOILET  | 1.15 X 1.05 |
| LOBBY          | 1.80 X 1.20 |
| CORRIDOR       | 5.45 X 1.20 |
| TERRACE 1      | 4.10 X 1.60 |
| TERRACE 2      | 1.95 X 1.60 |