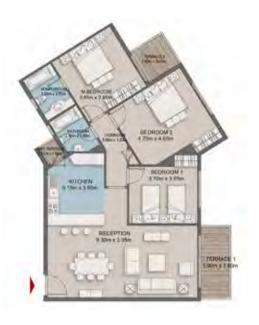

#### Junior Loft 1 - Gross Area 123

| Scace         | Okt         |  |
|---------------|-------------|--|
| RECEPTION     | 3.75 X 5.85 |  |
| KITCHEN       | 3.40 X 2.50 |  |
| BEDROOM 1     | 3.85 X 3.85 |  |
| BATHROOM      | 2.20 X 2.05 |  |
| M.BATHROOM    | 2.05 X 2.05 |  |
| M. BEDROOM    | 4.30 X 3.75 |  |
| MAID'S ROOM   | 2.25 X 1.85 |  |
| MAID'S TOILET | 1.15 X 1.85 |  |
| M.LOBBY       | 1.10 X 1.80 |  |
| LOBBY         | 1.10 X 1.80 |  |
| TERRACE 1     | 3.90 X 1.50 |  |
| TERRACE 2     | 1.95 X 1.60 |  |

JUNIOR LOFT 1 - FXTERNAL WALLS

JUNIOR LOFT 1 - STANDARD

Renders and accompanying visual materials are not to scale and are intended for illustrative purposes.
 All landscaping is not included in the property and solely for illustrative purposes.

Actual unit areas, windows, decks, porches, terraces and other exterior elements may very upon elevation.
 LIVING YARDS Developments retains the right to make alterations.

#### \*Junior Loft 1 - Gross Area 123

JUNIOR LOFT 1 - OPTION 1

JUNIOR LOFT 1 - OPTION 2

Renders and accompanying visual materials are not to scale and are intended for illustrative purposes.
 All landscaping is not included in the property and solely for illustrative purposes.