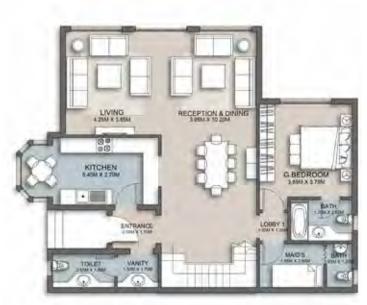

Actual unit areas, windows, decks, porches, terraces and other exterior elements may very upon elevation.
 LIVING YARDS Developments retains the right to make alterations.

| pace                | Dim          |
|---------------------|--------------|
| ENTRANCE LOBBY      | 185 X 175    |
| LOBBY               | 1,90X 1:20   |
| CUEST TOILET        | 1.55 X 1.75  |
| RECEPTION & DINNING | 4.25 X 9.20  |
| LIVING              | 505 X 3 85   |
| KITCHEN             | 340 X 345    |
| O BEDROOM           | 5 05 X 3 75  |
| G BATH & DRESSING   | 4.25 X 2.05  |
| PLAYING AREA        | 4.25 X 4.15  |
| BEDROOM 1           | 3.85 X 3.85  |
| BEDROOM 2           | .5.85 × 3.85 |
| HATHROOM            | .110 × 2 05  |
| CORRIDOR            | \$.50 X 1.20 |
| M. BEDROOM          | 4.25 X 3.75  |
| DRESSING            | 3.80 × 3.35  |
| M.BATHROOM          | 2.70 X 2.05  |
| MAID ROOM           | 2.10 × 2.05  |
| MAID TOILET         | 1.75 X 1.60  |
| LAUNDRY             | 1.90 X 1.55  |
| DRY TERRACE         | 1.70 X 1.50  |
| KITCHENETTE         | 275 X 1.65   |
| TERRACE 1           | 4 10 X 1 80  |
| TERRACE 2           | 3 80 X 1 30  |