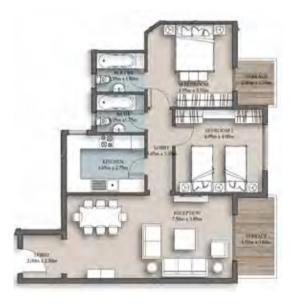

# Cozy Loft 1 - Gross Area 78

COZY LOFT 1 - EXTERNAL WALLS

• Actual unit areas, windows, decks, porches, terraces and other exterior elements may very upon elevation.
• LIVING YARDS Developments retains the right to make alterations.

COZY LOFT 1 - STANDARD

COZY LOFT 1- OPTION 1

| Space              | Dim         |
|--------------------|-------------|
| ENTRANCE LOBBY     | 2.20 X 1.90 |
| RECEPTION & DINING | 5.20 X 3.85 |
| KITCHEN            | 3.90 X 2.20 |
| BATHROOM           | 2:20 X 2:75 |
| LIVING \ BEDROOM   | 4.35 X 4.05 |
| parcoulo.          |             |