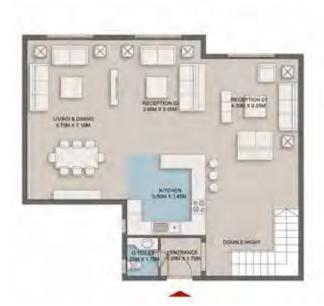

.50 |
| KITCHEN             | 3.40 x 3.45 |

**DOUBLE LOFT 5 - STANDARD** 

Renders and accompanying visual materials are not to scale and are intended for illustrative purposes.
 All landscaping is not included in the property and solely for illustrative purposes.

Actual unit areas, windows, decks, porches, terraces and other exterior elements may very upon elevation.
 LIVING YARDS Developments retains the right to make alterations.





**DOUBLE LOFT 5 - OPTION 1** 

 ${\bf \cdot} \, {\sf All \, landscaping \, is \, not \, included \, in \, the \, property \, and \, solely \, for \, illustrative \, purposes. } \\$ 

Actual unit areas, windows, decks, porches, terraces and other exterior elements may very upon elevation.
 LIVING YARDS Developments retains the right to make alterations.





**DOUBLE LOFT 5 - OPTION 2** 

 ${\bf \cdot} \, {\sf All \, landscaping \, is \, not \, included \, in \, the \, property \, and \, solely \, for \, illustrative \, purposes. } \\$ 

Actual unit areas, windows, decks, porches, terraces and other exterior elements may very upon elevation.
 LIVING YARDS Developments retains the right to make alterations.



Renders and accompanying visual materials are not to scale and are intended for illustrative purposes.
 All landscaping is not included in the property and solely for illustrative purposes.

• Actual unit areas, windows, decks, porches, terraces and other exterior elements may very upon elevation.

 $\bullet$  LIVING YARDS Developments retains the right to make alterations.





| Space              | Dim          |
|-----------------