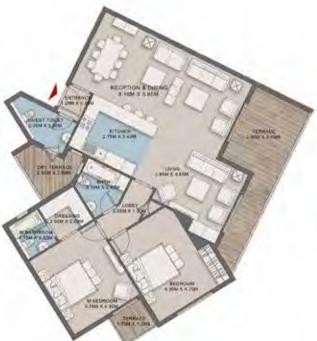

COZY LOFT 1 - STANDARD

COZY LOFT 1- OPTION 1

| Space              | Dim         |
|--------------------|-------------|
| ENTRANCE LOBBY     | 2.20 X 1.90 |
| RECEPTION & DINING | 5.20 X 3.85 |
| KITCHEN            | 3.90 X 2.20 |
| BATHROOM           | 2:20 X 2:75 |
| LIVING \ BEDROOM   | 4.35 X 4.05 |
| parcoulo.          |             |