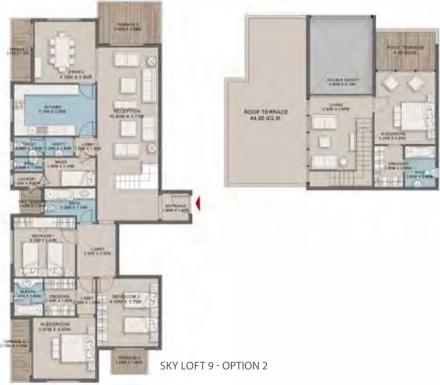

SKY LOFT 1 - OPTION 2

| Space               | Dim          |
|---------------------|--------------|
| ENTRANCE LOBBY      | 1.90 X 1.70  |
| GUEST TOLET         | 2.20 X 1.35  |
| RECEPTION & DINNING | 10.20 X 3.85 |
| KITCHEN             | 3.85 X 3.10  |
| BEDROOM 1           | 3.90 × 3.70  |
| BEDROOM 2           | 4.15 X 4.00  |
| BATHROOM            | 3.85 X 1.80  |
| M. BEDROOM          | 4.30 X 3.85  |
| DRESSING            | 2.35 X 1.95  |
| M.BATHROOM          | 2.35 X 1.90  |
| MAID ROOM           | 2.10 X 1.80  |
| MAID BATH           | 2.00 X 1.20  |
| LAUNDRY             | 1.80 X 1.70  |
| LOBBY               | 2.55 X 1.95  |
| LIVING              | 8.45 X 3.95  |
| TERRACE 1           | 7.70 X 1.80  |
| TERRACE 2           | 7.70 X 1.80  |
| VANITY              | 1.90 X 1.20  |
| M. BEDROOM          | 5.00 X 3.75  |
| DRESSING            | 2.05 X 1.80  |
| BATH                | 2.15 X 2.05  |
| TERRACE 3           | 10.70 X 6.40 |

SKY LOFT 2 - STANDARD

 $<sup>\</sup>bullet \text{Renders and accompanying visual materials are not to scale and are intended for illustrative purposes.}\\$ 

<sup>•</sup> All landscaping is not included in the property and solely for illustrative purposes.