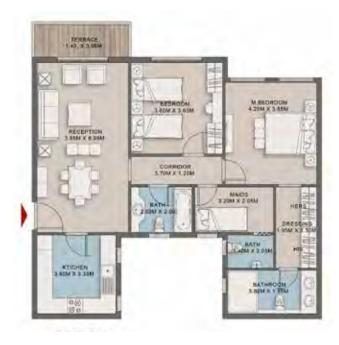

#### Junior Loft 1 - Gross Area 123

| Scace         | Okt         |  |
|---------------|-------------|--|
| RECEPTION     | 3.75 X 5.85 |  |
| KITCHEN       | 3.40 X 2.50 |  |
| BEDROOM 1     | 3.85 X 3.85 |  |
| BATHROOM      | 2.20 X 2.05 |  |
| M.BATHROOM    | 2.05 X 2.05 |  |
| M. BEDROOM    | 4.30 X 3.75 |  |
| MAID'S ROOM   | 2.25 X 1.85 |  |
| MAID'S TOILET | 1.15 X 1.85 |  |
| M.LOBBY       | 1.10 X 1.80 |  |
| LOBBY         | 1.10 X 1.80 |  |
| TERRACE 1     | 3.90 X 1.50 |  |
| TERRACE 2     | 1.95 X 1.60 |  |

JUNIOR LOFT 1 - FXTERNAL WALLS

JUNIOR LOFT 1 - STANDARD

Renders and accompanying visual materials are not to scale and are intended for illustrative purposes.
 All landscaping is not included in the property and solely for illustrative purposes.