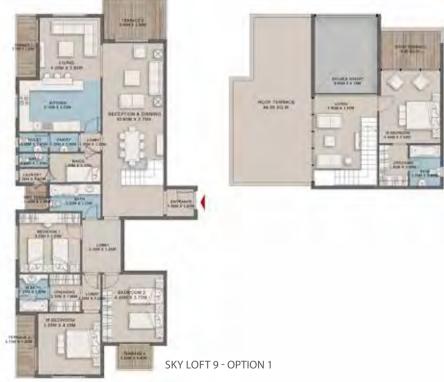

SKY LOFT 1 - OPTION 2

| Space               | Dim          |
|---------------------|--------------|
| ENTRANCE LOBBY      | 1.90 X 1.70  |
| GUEST TOLET         | 2.20 X 1.35  |
| RECEPTION & DINNING | 10.20 X 3.85 |
| KITCHEN             | 3.85 X 3.10  |
| BEDROOM 1           | 3.90 × 3.70  |
| BEDROOM 2           | 4.15 X 4.00  |
| BATHROOM            | 3.85 X 1.80  |
| M. BEDROOM          | 4.30 X 3.85  |
| DRESSING            | 2.35 X 1.95  |
| M.BATHROOM          | 2.35 X 1.90  |
| MAID ROOM           | 2.10 X 1.80  |
| MAID BATH           | 2.00 X 1.20  |
| LAUNDRY             | 1.80 X 1.70  |
| LOBBY               | 2.55 X 1.95  |
| LIVING              | 8.45 X 3.95  |
| TERRACE 1           | 7.70 X 1.80  |
| TERRACE 2           | 7.70 X 1.80  |
| VANITY              | 1.90 X 1.20  |
| M. BEDROOM          | 5.00 X 3.75  |
| DRESSING            | 2.05 X 1.80  |
| BATH                | 2.15 X 2.05  |
| TERRACE 3           | 10.70 X 6.40 |

SKY LOFT 2 - STANDARD

 $<sup>\</sup>bullet \text{Renders and accompanying visual materials are not to scale and are intended for illustrative purposes.}\\$ 

<sup>•</sup> All landscaping is not included in the property and solely for illustrative purposes.