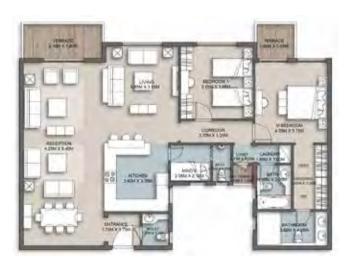

#### Panoramic Loft 1 - Gross Area 236

PANORAMIC LOFT 1 - EXTERNAL WALLS

| Space              | -Sm         |
|--------------------|-------------|
| ENTRANCE LOBBY     | 1.80 X 2.50 |
| GUEST TOILET       | 2.15 X 1.50 |
| RECEPTION & DINING | 7.70 X 6.95 |
| KITCHEN            | 4.20 X 3.75 |
| BEDROOM 1          | 4.05 X 4.00 |
| BEDROOM 2          | 4.30 X 3.75 |
| BATHROOM           | 2.40 X 2.65 |
| M. BEDROOM         | 4.25 X 4.15 |
| DRESSING           | 2.10 X 2.00 |
| M.BATHROOM         | 2.25 X 1.75 |
| MAID'S ROOM        | 2.10 X 2.25 |
| MAID'S TOILET      | 1.10 X 2.25 |
| LAUNDRY            | 1.10 X 2.55 |
| DRY TERRACE        | 2.20 X 0.90 |
| VANITY             | 1.35 X 1.30 |
| TERRACE 1          | 3.70 X 5.30 |
| TERRACE 2          | 3.50 X 1.30 |

PANORAMIC LOFT 1 - STANDARD

<sup>•</sup> Renders and accompanying visual materials are not to scale and are intended for illustrative purposes.

All landscaping is not included in the property and solely for illustrative purposes.
 Actual unit areas, windows, decks, porches, terraces and other exterior elements may very upon elevation.

LIVING YARDS Developments retains the right to make alterations.

#### Panoramic Loft 1 - Gross Area 236

PANORAMIC LOFT 1 - OPTION 1

PANORAMIC LOFT 1 - OPTION 2

· LIVING YARDS Developments retains the right to make alterations.