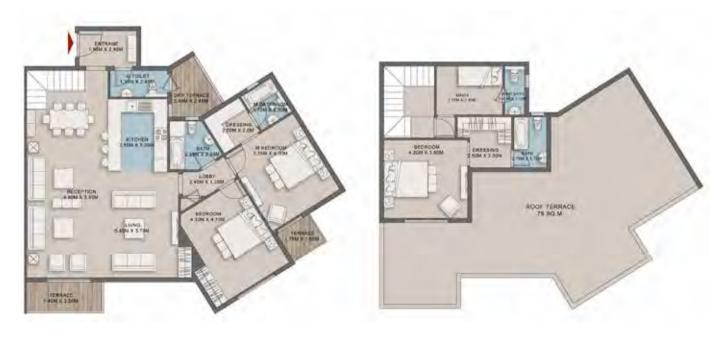

#### Junior Loft 1 - Gross Area 123

| Scace         | Okt         |  |
|---------------|-------------|--|
| RECEPTION     | 3.75 X 5.85 |  |
| KITCHEN       | 3.40 X 2.50 |  |
| BEDROOM 1     | 3.85 X 3.85 |  |
| BATHROOM      | 2.20 X 2.05 |  |
| M.BATHROOM    | 2.05 X 2.05 |  |
| M. BEDROOM    | 4.30 X 3.75 |  |
| MAID'S ROOM   | 2.25 X 1.85 |  |
| MAID'S TOILET | 1.15 X 1.85 |  |
| M.LOBBY       | 1.10 X 1.80 |  |
| LOBBY         | 1.10 X 1.80 |  |
| TERRACE 1     | 3.90 X 1.50 |  |
| TERRACE 2     | 1.95 X 1.60 |  |

JUNIOR LOFT 1 - FXTERNAL WALLS

JUNIOR LOFT 1 - STANDARD

Renders and accompanying visual materials are not to scale and are intended for illustrative purposes.
 All landscaping is not included in the property and solely for illustrative purposes.

Actual unit areas, windows, decks, porches, terraces and other exterior elements may very upon elevation.
 LIVING YARDS Developments retains the right to make alterations.

#### \*Junior Loft 1 - Gross Area 123

JUNIOR LOFT 1 - OPTION 1

JUNIOR LOFT 1 - OPTION 2

Renders and accompanying visual materials are not to scale and are intended for illustrative purposes.
 All landscaping is not included in the property and solely for illustrative purposes.