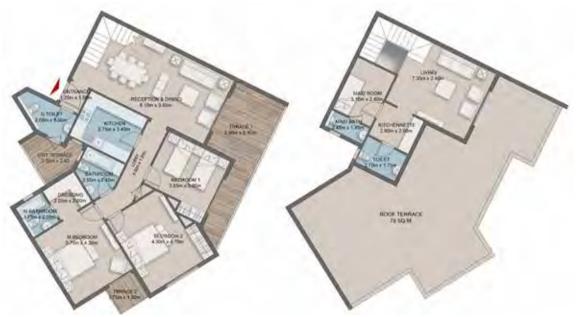

Actual unit areas, windows, decks, porches, terraces and other exterior elements may very upon elevation.
 LIVING YARDS Developments retains the right to make alterations.

SKY LOFT 1 - EXTERNAL WALLS

| Shape              | D=           |
|--------------------|--------------|
| ENTRANCE LOBBY     | 1.75 X 1.75  |
| GUEST TOILET       | 1.55 X 1.75  |
| RECEPTION & DINING | 4.20 X 9.40  |
| LIVING             | 5.05 X 3.85  |
| KITCHEN            | 3.40 X 3.45  |
| M. BEDROOM         | 4.25 X 3.85  |
| M.BATH             | 3.80 X 1.85  |
| DRESSING           | 3.30 X 1.85  |
| BEDROOM 1          | 3.70 X 3.85  |
| BATHROOM           | 2.30 X 1.95  |
| CORRIDOR           | 3.70 X 1.20  |
| M. BEDROOM 2       | 5.30 X 4.15  |
| DRESSING 2         | 1.70 X 2.10  |
| M.BATHROOM 2       | 2.65 X 2.10  |
| MAID'S ROOM        | 2.10 X 2.05  |
| MAID'S TOILET      | 1.75 X 1.60  |
| LAUNDRY            | 1.85 X 1.00  |
| DRY TERRACE        | 1.10 X 1.05  |
| LOBBY              | 1.15 X 1.05  |
| TERRACE 1          | 4.20 X 1.60  |
| TERRACE 2          | 15.50 X 9.30 |
|                    |              |

SKY LOFT 1 - STANDARD

Actual unit areas, windows, decks, porches, terraces and other exterior elements may very upon elevation.
 LIVING YARDS Developments retains the right to make alterations.

SKY LOFT 1 - OPTION 1