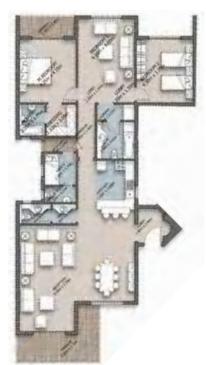

# CustomizeYour Loft

**THE LOFT** is the only place where customers can have the luxury of **customizing their own space** and rework their room allocation as they see fit. Believing that our customers' different preferences should never be restrained with walls, as nothing can dictate their choices anymore.

**THE LOFT** is a compound where **all units are adaptable open space**, taking inspiration from the **British lofts** that have **no walls** and **could be divided as desired**. However, there are **3 ready made plans that are also very customizable**.

**THE LOFT** is a place where everything is customizable whether it is the space or finishing.

THE LOFT is a resemblance of utmost sophistication; it has one very wide external ring road (16 meters wide) that circles the compound and is the only pathway for cars.