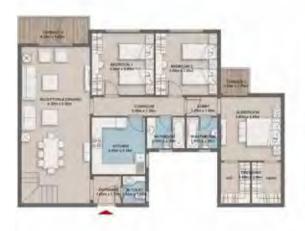

#### Junior Loft 1 - Gross Area 123

| Scace         | Okt         |  |
|---------------|-------------|--|
| RECEPTION     | 3.75 X 5.85 |  |
| KITCHEN       | 3.40 X 2.50 |  |
| BEDROOM 1     | 3.85 X 3.85 |  |
| BATHROOM      | 2.20 X 2.05 |  |
| M.BATHROOM    | 2.05 X 2.05 |  |
| M. BEDROOM    | 4.30 X 3.75 |  |
| MAID'S ROOM   | 2.25 X 1.85 |  |
| MAID'S TOILET | 1.15 X 1.85 |  |
| M.LOBBY       | 1.10 X 1.80 |  |
| LOBBY         | 1.10 X 1.80 |  |
| TERRACE 1     | 3.90 X 1.50 |  |
| TERRACE 2     | 1.95 X 1.60 |  |