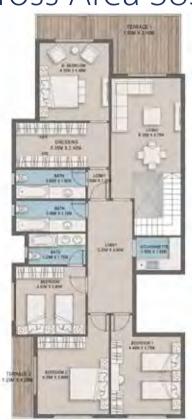

## Junior Loft 2 - Gross Area 128

| 342                | Dire        |
|--------------------|-------------|
| ENTRANCE LOBBY     | 2.20 X 2.00 |
| RECEPTION & DINING | 7.50 X 3.85 |
| KITCHEN            | 3.65 X 2.75 |
| BEDROOM 1          | 4.00 X 4.05 |
| BATHROOM           | 2.35 X 1.75 |
| M. BEDROOM         | 3.95 X 3.70 |
| M.BATHROOM         | 2:35 X 1:80 |
| TERRACE 1          | 2.00 X 1.70 |
| TERRACE 2          | 3.60 X 1.70 |

JUNIOR LOFT 2 - EXTERNAL WALLS

JUNIOR LOFT 2 - STANDARD

Renders and accompanying visual materials are not to scale and are intended for illustrative purposes.
 All landscaping is not included in the property and solely for illustrative purposes.