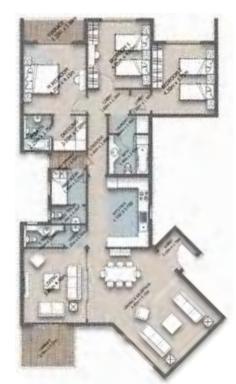

# CustomizeYour Loft

**THE LOFT** is the only place where customers can have the luxury of **customizing their own space** and rework their room allocation as they see fit. Believing that our customers' different preferences should never be restrained with walls, as nothing can dictate their choices anymore.

**THE LOFT** is a compound where **all units are adaptable open space**, taking inspiration from the **British lofts** that have **no walls** and **could be divided as desired**. However, there are **3 ready made plans that are also very customizable**.

# NoLimitations

THE LOFT dredges up different sorts of units that are customizable ranging from 1-bedroom lofts to 5- bedroom lofts to satiate all needs and wants.

Moreover, open space can always help create aesthetically captivating designs without any limitations.

All desired designs are customizable according to personal preferences.