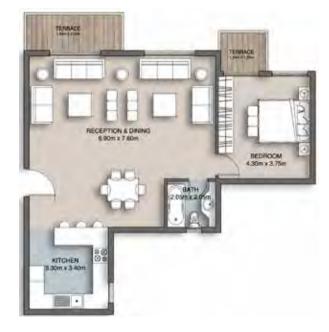

# The Compound

**THE LOFT** is LIVING YARDS' first project located in the **New Capital**, extended on a surface of **23 acres** and offering real lofts in **luxurious buildings** with **Post Modern British Architecture.** 

Luxury is a state of great comfort where there is no roof for imagination; fantasies become the only dominant thing.

THE LOFT is a world where imagination meets real life. It is the perfect harmony between fanciness and practicality, to effectively achieve the desired picture for your place. THE LOFT is what we call a dream enabler.