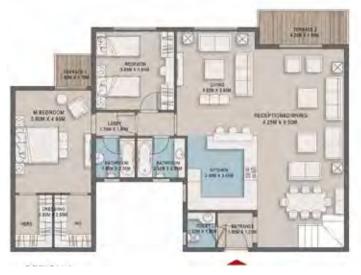

## Senior Loft 11 - Gross Area 193

| Space               | Dim         |
|---------------------|-------------|
| ENTRANCE            | 1.85 X 1.75 |
| GUEST TOLET         | 1.55 X 1.85 |
| RECEPTION & DINNING | 9.50 X 4.25 |
| KITCHEN             | 3.40 X 3.35 |
| BEDROOM 1           | 385 X 3.70  |
| BEDROOM 2           | 385 X 3.70  |
| BATHROOM            | 230 X 235   |
| M. BEDROOM          | 380 X 436   |
| ORESSING            | 380 X 245   |
| MBATHROOM           | 205 X 1.95  |
| CORRIDOR            | 550 X 120   |
| TERRACE 1           | 420 X 1.60  |
| TERRACE 2           | 1.70 X 1.10 |
| LOBBY               | 190 X 120   |