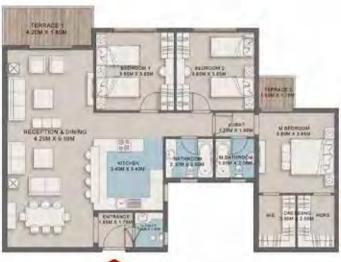

#### Junior Loft 1 - Gross Area 123

| Scace         | Okt         |  |
|---------------|-------------|--|
| RECEPTION     | 3.75 X 5.85 |  |
| KITCHEN       | 3.40 X 2.50 |  |
| BEDROOM 1     | 3.85 X 3.85 |  |
| BATHROOM      | 2.20 X 2.05 |  |
| M.BATHROOM    | 2.05 X 2.05 |  |
| M. BEDROOM    | 4.30 X 3.75 |  |
| MAID'S ROOM   | 2.25 X 1.85 |  |
| MAID'S TOILET | 1.15 X 1.85 |  |
| M.LOBBY       | 1.10 X 1.80 |  |
| LOBBY         | 1.10 X 1.80 |  |
| TERRACE 1     | 3.90 X 1.50 |  |
| TERRACE 2     | 1.95 X 1.60 |  |

JUNIOR LOFT 1 - FXTERNAL WALLS

JUNIOR LOFT 1 - STANDARD

Renders and accompanying visual materials are not to scale and are intended for illustrative purposes.
 All landscaping is not included in the property and solely for illustrative purposes.

Actual unit areas, windows, decks, porches, terraces and other exterior elements may very upon elevation.
 LIVING YARDS Developments retains the right to make alterations.