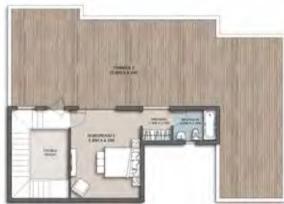

# Cozy Loft 1 - Gross Area 78

COZY LOFT 1 - EXTERNAL WALLS

• Actual unit areas, windows, decks, porches, terraces and other exterior elements may very upon elevation.
• LIVING YARDS Developments retains the right to make alterations.

COZY LOFT 1 - STANDARD

COZY LOFT 1- OPTION 1

| Space              | Dim         |
|--------------------|-------------|
| ENTRANCE LOBBY     | 2.20 X 1.90 |
| RECEPTION & DINING | 5.20 X 3.85 |
| KITCHEN            | 3.90 X 2.20 |
| BATHROOM           | 2:20 X 2:75 |
| LIVING \ BEDROOM   | 4.35 X 4.05 |
| parcoulo.          |             |