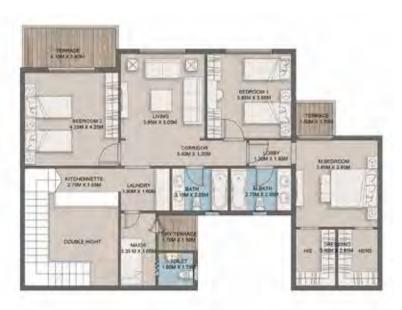

## Junior Loft 2 - Gross Area 128

| 342                | Dire        |
|--------------------|-------------|
| ENTRANCE LOBBY     | 2.20 X 2.00 |
| RECEPTION & DINING | 7.50 X 3.85 |
| KITCHEN            | 3.65 X 2.75 |
| BEDROOM 1          | 4.00 X 4.05 |
| BATHROOM           | 2.35 X 1.75 |
| M. BEDROOM         | 3.95 X 3.70 |
| M.BATHROOM         | 2:35 X 1:80 |
| TERRACE 1          | 2.00 X 1.70 |
| TERRACE 2          | 3.60 X 1.70 |