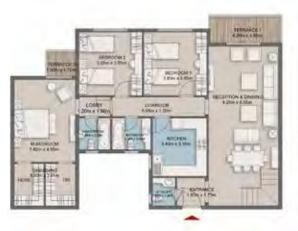

### Senior Loft 2 - Gross Area 205

| 9662               | No.         |
|--------------------|-------------|
| 20825              |             |
| ENTRANCE LOBBY     | 1.75 X 1.75 |
| GUEST TOILET       | 1.55 X 1.75 |
| RECEPTION & DINING | 4.25 X 9.40 |
| KITCHEN            | 3.40 X 3.35 |
| BEDROOM 1          | 3.85 X 3.85 |
| BEDROOM 2          | 3.85 X 3.85 |
| BATHROOM           | 2:30 X 1.95 |
| CORRIDOR           | 7.35 X 1.20 |
| M. BEDROOM         | 3.75 X 4.25 |
| DRESSING           | 1.85 X 3.30 |
| M.BATHROOM         | 3.80 X 1.85 |
| MAID'S ROOM        | 2:10 X 2:05 |
| MAID'S TOILET      | 1.75 X 1.00 |
| LAUNDRY            | 1.85 X 1.00 |
| DRY TERRACE        | 1.00 X 1.00 |
| LOBBY              | 1.15 X 1.05 |
| TERRACE 1          | 4.10 X 1.80 |
| TERRACE 2          | 1.80 X 2.05 |