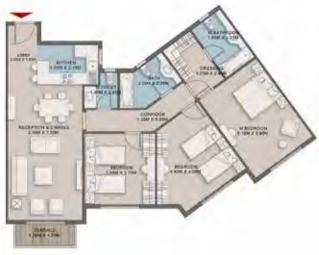

# Cozy Loft 3 - Gross Area 92

COZY LOFT 3 - EXTERNAL WALLS

5.10 X 3.20 4.30 X 3.55

3.05 X 3.35

3.65 X 4.25 3.70 X 1.20

RECEPTION

BATHROOM M. BEDROOM

COZY LOFT 3 - STANDARD

COZY LOFT 3 - OPTION 1

| •Renders and accompanying visual materials are not to scale and are intended for illustrative purposes.    |
|------------------------------------------------------------------------------------------------------------|
| All landscaping is not included in the property and solely for illustrative purposes.                      |
| · Actual unit areas, windows, decks, porches, terraces and other exterior elements may very upon elevation |
| •LIVING YARDS Developments retains the right to make alterations.                                          |
|                                                                                                            |