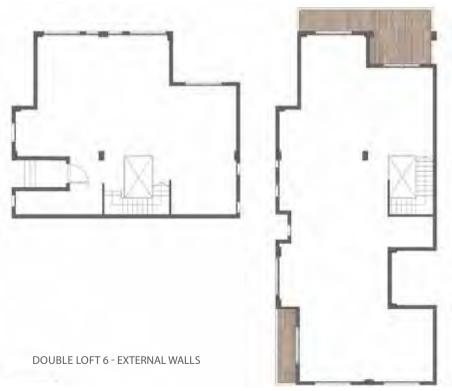

 $\bullet$  LIVING YARDS Developments retains the right to make alterations.

| Space              | Dim          |
|--------------------|--------------|
| ENTRANCE           | 2.00 X 1.60  |
| VANITY             | 1.90 X 1.50  |
| G.TOILET           | 3.15 X 1.60  |
| KITCHEN            | 5.05 X 3.00  |
| RECEPTION & DINING | 3.85 X 10.20 |
| LIVING             | 4.25 X 3.85  |
| LOBBY              | 1.20 X 1.20  |
| G.BEDROOM          | 3.85 X 3.85  |
| G.BATHROOM         | 1.70 X 2.65  |
| MAID ROOM          | 2.60 X 1.85  |
| MAID BATHROOM      | 1.85 X 1.25  |
| PLAYING AREA       | 8.30 X 3.75  |
| LOBBY 1            | 5.90 X 2.55  |
| KITCHENETTE        | 2.55 X 1.95  |
| BATHROOM           | 3.85 X 1.70  |
| BEDROOM 1          | 4.40 X 3.75  |
| BEDROOM 2          | 4.25 X 3.75  |
| BEDROOM 3          | 3.85 X 3.80  |
| BATHROOM           | 3.20 X 1.70  |
| L088Y 2            | 1.60 X 1.20  |
| M.BEDROOM          | 4.25 X 4.00  |
| DRESSING           | 5.05 X 2.40  |
| M.BATHROOM         | 3.85 X 1.60  |
| TERRACE 1          | 7.50 X 3.10  |
| TERRACE 2          | 7.50 X 3.10  |
|                    |              |