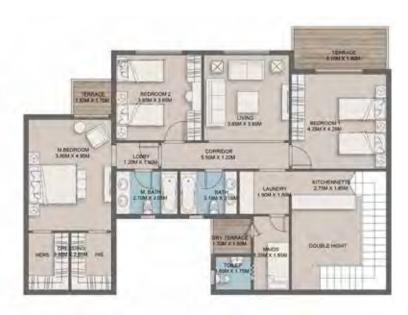

### Senior Loft 2 - Gross Area 205

| 9662               | No.         |
|--------------------|-------------|
| 20825              |             |
| ENTRANCE LOBBY     | 1.75 X 1.75 |
| GUEST TOILET       | 1.55 X 1.75 |
| RECEPTION & DINING | 4.25 X 9.40 |
| KITCHEN            | 3.40 X 3.35 |
| BEDROOM 1          | 3.85 X 3.85 |
| BEDROOM 2          | 3.85 X 3.85 |
| BATHROOM           | 2:30 X 1.95 |
| CORRIDOR           | 7.35 X 1.20 |
| M. BEDROOM         | 3.75 X 4.25 |
| DRESSING           | 1.85 X 3.30 |
| M.BATHROOM         | 3.80 X 1.85 |
| MAID'S ROOM        | 2:10 X 2:05 |
| MAID'S TOILET      | 1.75 X 1.00 |
| LAUNDRY            | 1.85 X 1.00 |
| DRY TERRACE        | 1.00 X 1.00 |
| LOBBY              | 1.15 X 1.05 |
| TERRACE 1          | 4.10 X 1.80 |
| TERRACE 2          | 1.80 X 2.05 |