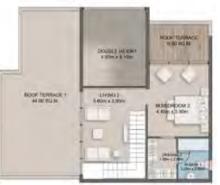

Actual unit areas, windows, decks, porches, terraces and other exterior elements may very upon elevation.
 LIVING YARDS Developments retains the right to make alterations.

SKY LOFT 1 - EXTERNAL WALLS

| Shape              | D=           |
|--------------------|--------------|
| ENTRANCE LOBBY     | 1.75 X 1.75  |
| GUEST TOILET       | 1.55 X 1.75  |
| RECEPTION & DINING | 4.20 X 9.40  |
| LIVING             | 5.05 X 3.85  |
| KITCHEN            | 3.40 X 3.45  |
| M. BEDROOM         | 4.25 X 3.85  |
| M.BATH             | 3.80 X 1.85  |
| DRESSING           | 3.30 X 1.85  |
| BEDROOM 1          | 3.70 X 3.85  |
| BATHROOM           | 2.30 X 1.95  |
| CORRIDOR           | 3.70 X 1.20  |
| M. BEDROOM 2       | 5.30 X 4.15  |
| DRESSING 2         | 1.70 X 2.10  |
| M.BATHROOM 2       | 2.65 X 2.10  |
| MAID'S ROOM        | 2.10 X 2.05  |
| MAID'S TOILET      | 1.75 X 1.60  |
| LAUNDRY            | 1.85 X 1.00  |
| DRY TERRACE        | 1.10 X 1.05  |
| LOBBY              | 1.15 X 1.05  |
| TERRACE 1          | 4.20 X 1.60  |
| TERRACE 2          | 15.50 X 9.30 |
|                    |              |

SKY LOFT 1 - STANDARD

Actual unit areas, windows, decks, porches, terraces and other exterior elements may very upon elevation.
 LIVING YARDS Developments retains the right to make alterations.

SKY LOFT 1 - OPTION 1