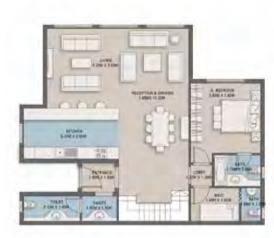

# Cozy Loft 1 - Gross Area 78

COZY LOFT 1 - EXTERNAL WALLS

• Actual unit areas, windows, decks, porches, terraces and other exterior elements may very upon elevation.
• LIVING YARDS Developments retains the right to make alterations.

COZY LOFT 1 - STANDARD

COZY LOFT 1- OPTION 1

| Space              | Dim         |
|--------------------|-------------|
| ENTRANCE LOBBY     | 2.20 X 1.90 |
| RECEPTION & DINING | 5.20 X 3.85 |
| KITCHEN            | 3.90 X 2.20 |
| BATHROOM           | 2:20 X 2:75 |
| LIVING \ BEDROOM   | 4.35 X 4.05 |
| parcoulo.          |             |