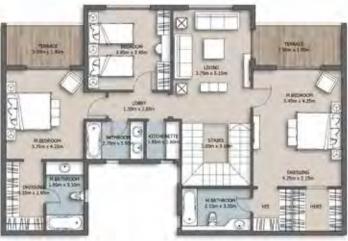

## Senior Loft 1 - Gross Area 169

| 3500           | Dien        |
|----------------|-------------|
| ENTRANCE LOBBY | 1.45 X 1.90 |
| RECEPTION      | 7.50 X 4.15 |
| KITCHEN        | 3.20 X 3.35 |
| BEDROOM 1      | 3.85 X 3.85 |
| BEDROOM 2      | 3.85 X 3.85 |
| BATHROOM       | 2.10 X 2.05 |
| M. BEDROOM     | 4.30 X 3.75 |
| M. BATHROOM    | 2.15 X 2.05 |
| MAID'S ROOM    | 2.20 X 1.95 |
| MAID'S TOILET  | 1.15 X 1.05 |
| LOBBY          | 1.80 X 1.20 |
| CORRIDOR       | 5.45 X 1.20 |
| TERRACE 1      | 4.10 X 1.60 |
| TERRACE 2      | 1.95 X 1.60 |