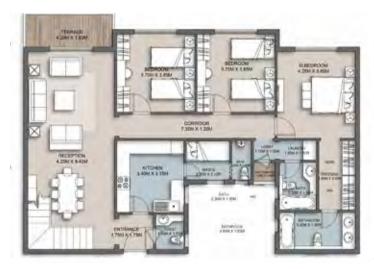

#### Junior Loft 1 - Gross Area 123

| Scace         | Okt         |  |
|---------------|-------------|--|
| RECEPTION     | 3.75 X 5.85 |  |
| KITCHEN       | 3.40 X 2.50 |  |
| BEDROOM 1     | 3.85 X 3.85 |  |
| BATHROOM      | 2.20 X 2.05 |  |
| M.BATHROOM    | 2.05 X 2.05 |  |
| M. BEDROOM    | 4.30 X 3.75 |  |
| MAID'S ROOM   | 2.25 X 1.85 |  |
| MAID'S TOILET | 1.15 X 1.85 |  |
| M.LOBBY       | 1.10 X 1.80 |  |
| LOBBY         | 1.10 X 1.80 |  |
| TERRACE 1     | 3.90 X 1.50 |  |
| TERRACE 2     | 1.95 X 1.60 |  |