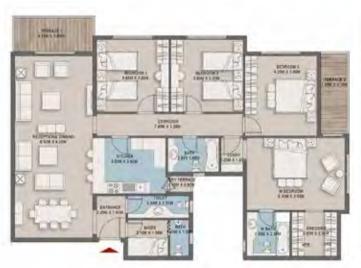

## Senior Loft 11 - Gross Area 193

| Space               | Dim         |
|---------------------|-------------|
| ENTRANCE            | 1.85 X 1.75 |
| GUEST TOLET         | 1.55 X 1.85 |
| RECEPTION & DINNING | 9.50 X 4.25 |
| KITCHEN             | 3.40 X 3.35 |
| BEDROOM 1           | 385 X 3.70  |
| BEDROOM 2           | 385 X 3.70  |
| BATHROOM            | 230 X 235   |
| M. BEDROOM          | 380 X 436   |
| ORESSING            | 380 X 245   |
| MBATHROOM           | 205 X 1.95  |
| CORRIDOR            | 550 X 120   |
| TERRACE 1           | 420 X 1.60  |
| TERRACE 2           | 1.70 X 1.10 |
| LOBBY               | 190 X 120   |

SENIOR LOFT 11 - EXTERNAL WALLS

SENIOR LOFT 11 - STANDARD

Renders and accompanying visual materials are not to scale and are intended for illustrative purposes.
 All landscaping is not included in the property and solely for illustrative purposes.

#### Senior Loft 11 - Gross Area 193

SENIOR LOFT 11 - OPTION 1

SENIOR LOFT 11 - OPTION 2