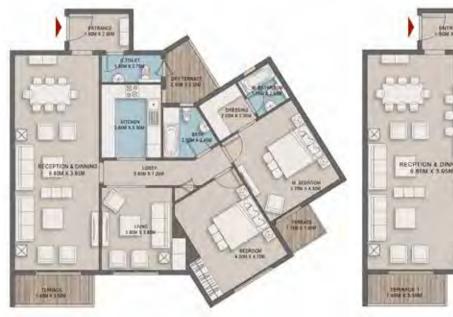

# Cozy Loft 2 - Gross Area 89

COZY LOFT 2 - EXTERNAL WALLS

Actual unit areas, windows, decks, porches, terraces and other exterior elements may very upon elevation.
 LIVING YARDS Developments retains the right to make alterations.

COZY LOFT 2 - STANDARD

COZY LOFT 2 - OPTION 1

| Scale        | Dim         |   |
|--------------|-------------|---|
| GUEST TOILET | 1.50 X 2.05 | Т |
| RECEPTION    | 5.55 X 3.75 |   |
| KITCHEN      | 3.40 X 3.25 |   |
| M. BEDROOM   | 3.85 X 3.90 |   |
| DRESSING     | 2.55 X 1.20 |   |
| M.BATHROOM   | 2.25 X 2.05 |   |
| LOBBY        | 1.20 X 1.20 |   |
| TERRACE 1    | 3.50 X 1.40 |   |