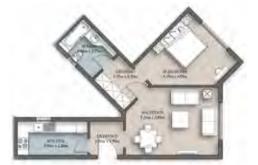

COZY LOFT 1 - STANDARD

COZY LOFT 1- OPTION 1

| Space              | Dim         |
|--------------------|-------------|
| ENTRANCE LOBBY     | 2.20 X 1.90 |
| RECEPTION & DINING | 5.20 X 3.85 |
| KITCHEN            | 3.90 X 2.20 |
| BATHROOM           | 2:20 X 2:75 |
| LIVING \ BEDROOM   | 4.35 X 4.05 |
| parcoulo.          |             |