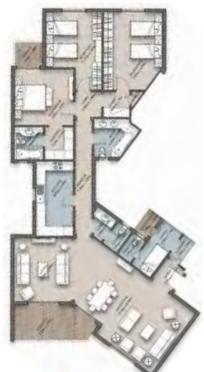

# CustomizeYour Loft

**THE LOFT** is the only place where customers can have the luxury of **customizing their own space** and rework their room allocation as they see fit. Believing that our customers' different preferences should never be restrained with walls, as nothing can dictate their choices anymore.

**THE LOFT** is a compound where **all units are adaptable open space**, taking inspiration from the **British lofts** that have **no walls** and **could be divided as desired**. However, there are **3 ready made plans that are also very customizable**.

**THE LOFT** is a place where everything is customizable whether it is the space or finishing.

THE LOFT is a resemblance of utmost sophistication; it has one very wide external ring road (16 meters wide) that circles the compound and is the only pathway for cars.