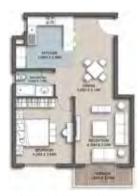

# Cozy Loft 1 - Gross Area 78

COZY LOFT 1 - EXTERNAL WALLS

• Actual unit areas, windows, decks, porches, terraces and other exterior elements may very upon elevation.
• LIVING YARDS Developments retains the right to make alterations.

COZY LOFT 1 - STANDARD

COZY LOFT 1- OPTION 1

| Space              | Dim         |
|--------------------|-------------|
| ENTRANCE LOBBY     | 2.20 X 1.90 |
| RECEPTION & DINING | 5.20 X 3.85 |
| KITCHEN            | 3.90 X 2.20 |
| BATHROOM           | 2:20 X 2:75 |
| LIVING \ BEDROOM   | 4.35 X 4.05 |
| parcoulo.          |             |