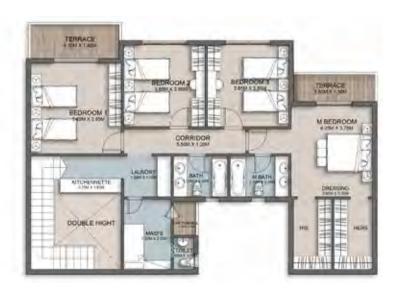

Actual unit areas, windows, decks, porches, terraces and other exterior elements may very upon elevation.
 LIVING YARDS Developments retains the right to make alterations.

| pace                | Dim          |
|---------------------|--------------|
| ENTRANCE LOBBY      | 185 X 175    |
| LOBBY               | 1,90X 1:20   |
| CUEST TOILET        | 1.55 X 1.75  |
| RECEPTION & DINNING | 4.25 X 9.20  |
| LIVING              | 505 X 3 85   |
| KITCHEN             | 340 X 345    |
| O BEDROOM           | 5 05 X 3 75  |
| G BATH & DRESSING   | 4.25 X 2.05  |
| PLAYING AREA        | 4.25 X 4.15  |
| BEDROOM 1           | 3.85 X 3.85  |
| BEDROOM 2           | .5.85 × 3.85 |
| HATHROOM            | .110 × 2 05  |
| CORRIDOR            | \$.50 X 1.20 |
| M. BEDROOM          | 4.25 X 3.75  |
| DRESSING            | 3.80 × 3.35  |
| M.BATHROOM          | 2.70 X 2.05  |
| MAID ROOM           | 2.10 × 2.05  |
| MAID TOILET         | 1.75 X 1.60  |
| LAUNDRY             | 1.90 X 1.55  |
| DRY TERRACE         | 1.70 X 1.50  |
| KITCHENETTE         | 275 X 1.65   |
| TERRACE 1           | 4 10 X 1 80  |
| TERRACE 2           | 3 80 X 1 30  |