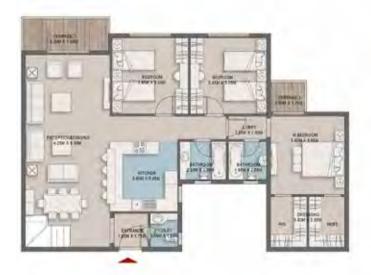

#### Junior Loft 1 - Gross Area 123

| Scace         | Okt         |  |
|---------------|-------------|--|
| RECEPTION     | 3.75 X 5.85 |  |
| KITCHEN       | 3.40 X 2.50 |  |
| BEDROOM 1     | 3.85 X 3.85 |  |
| BATHROOM      | 2.20 X 2.05 |  |
| M.BATHROOM    | 2.05 X 2.05 |  |
| M. BEDROOM    | 4.30 X 3.75 |  |
| MAID'S ROOM   | 2.25 X 1.85 |  |
| MAID'S TOILET | 1.15 X 1.85 |  |
| M.LOBBY       | 1.10 X 1.80 |  |
| LOBBY         | 1.10 X 1.80 |  |
| TERRACE 1     | 3.90 X 1.50 |  |
| TERRACE 2     | 1.95 X 1.60 |  |

JUNIOR LOFT 1 - FXTERNAL WALLS

JUNIOR LOFT 1 - STANDARD

Renders and accompanying visual materials are not to scale and are intended for illustrative purposes.
 All landscaping is not included in the property and solely for illustrative purposes.