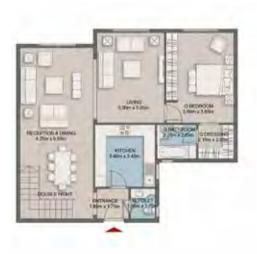

COZY LOFT 1 - STANDARD

COZY LOFT 1- OPTION 1

| Space              | Dim         |
|--------------------|-------------|
| ENTRANCE LOBBY     | 2.20 X 1.90 |
| RECEPTION & DINING | 5.20 X 3.85 |
| KITCHEN            | 3.90 X 2.20 |
| BATHROOM           | 2:20 X 2:75 |
| LIVING \ BEDROOM   | 4.35 X 4.05 |
| parcoulo.          |             |