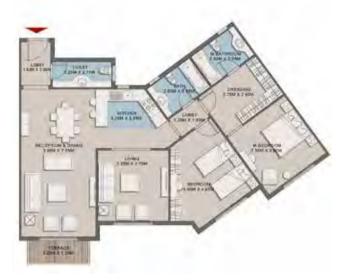

# Cozy Loft 2 - Gross Area 89

COZY LOFT 2 - EXTERNAL WALLS

Actual unit areas, windows, decks, porches, terraces and other exterior elements may very upon elevation.
 LIVING YARDS Developments retains the right to make alterations.

COZY LOFT 2 - STANDARD

COZY LOFT 2 - OPTION 1

| Scale        | Dim         |   |
|--------------|-------------|---|
| GUEST TOILET | 1.50 X 2.05 | Т |
| RECEPTION    | 5.55 X 3.75 |   |
| KITCHEN      | 3.40 X 3.25 |   |
| M. BEDROOM   | 3.85 X 3.90 |   |
| DRESSING     | 2.55 X 1.20 |   |
| M.BATHROOM   | 2.25 X 2.05 |   |
| LOBBY        | 1.20 X 1.20 |   |
| TERRACE 1    | 3.50 X 1.40 |   |