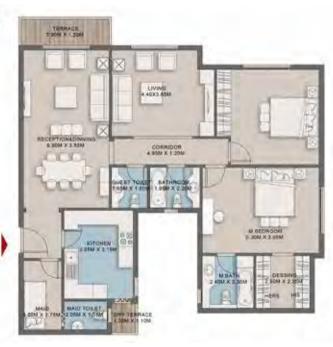

# Cozy Loft 3 - Gross Area 92

COZY LOFT 3 - EXTERNAL WALLS

5.10 X 3.20 4.30 X 3.55

3.05 X 3.35

3.65 X 4.25 3.70 X 1.20

RECEPTION

BATHROOM M. BEDROOM

COZY LOFT 3 - STANDARD

COZY LOFT 3 - OPTION 1

| •Renders and accompanying visual materials are not to scale and are intended for illustrative purposes.    |
|------------------------------------------------------------------------------------------------------------|
| All landscaping is not included in the property and solely for illustrative purposes.                      |
| · Actual unit areas, windows, decks, porches, terraces and other exterior elements may very upon elevation |
| •LIVING YARDS Developments retains the right to make alterations.                                          |
|                                                                                                            |