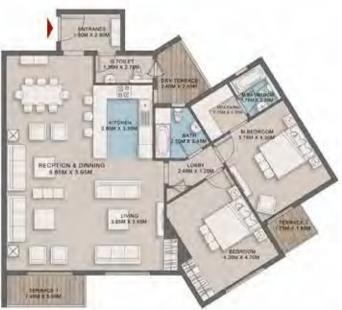

# Cozy Loft 2 - Gross Area 89

COZY LOFT 2 - EXTERNAL WALLS

Actual unit areas, windows, decks, porches, terraces and other exterior elements may very upon elevation.
 LIVING YARDS Developments retains the right to make alterations.

COZY LOFT 2 - STANDARD

COZY LOFT 2 - OPTION 1

| Scale        | Dim         |   |
|--------------|-------------|---|
| GUEST TOILET | 1.50 X 2.05 | Т |
| RECEPTION    | 5.55 X 3.75 |   |
| KITCHEN      | 3.40 X 3.25 |   |
| M. BEDROOM   | 3.85 X 3.90 |   |
| DRESSING     | 2.55 X 1.20 |   |
| M.BATHROOM   | 2.25 X 2.05 |   |
| LOBBY        | 1.20 X 1.20 |   |
| TERRACE 1    | 3.50 X 1.40 |   |