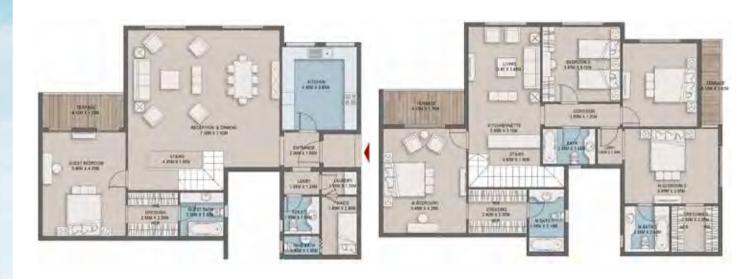

# The Compound

**THE LOFT** is LIVING YARDS' first project located in the **New Capital**, extended on a surface of **23 acres** and offering real lofts in **luxurious buildings** with **Post Modern British Architecture.** 

NearEnough

THE LOFT boasts an enigmatic location in The New Capital which is **25 Kilometers away from Fifth Settlement.** THE LOFT overlooks the amenities area of the New Capital and **lies between Expo and diplomatic areas.** 

# MasteredThe Plan

THE LOFT was put together by **Dar Al Mimar Architects (DMA) Callison for Architecture**. Mastering details was key to finally bring us a compound that bursts with fine architecture while offering a deluge of amenities and services that solve almost all of our problems.

Scenery and view have been made to surround the whole compound as **100% of buildings directly overlook the park**. The commercial area of the compound offers an exquisite shopping experience to residents.