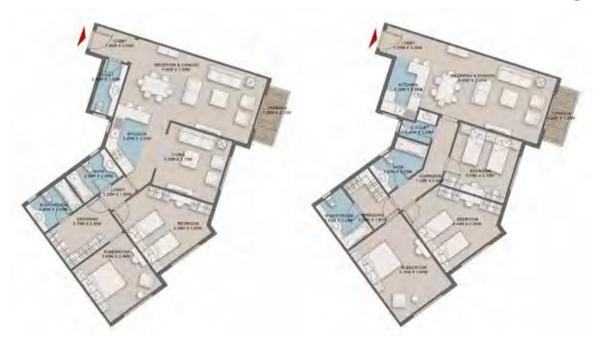

# CustomizeYour Loft

**THE LOFT** is the only place where customers can have the luxury of **customizing their own space** and rework their room allocation as they see fit. Believing that our customers' different preferences should never be restrained with walls, as nothing can dictate their choices anymore.

**THE LOFT** is a compound where **all units are adaptable open space**, taking inspiration from the **British lofts** that have **no walls** and **could be divided as desired**. However, there are **3 ready made plans that are also very customizable**.

**THE LOFT** is a place where everything is customizable whether it is the space or finishing.

THE LOFT is a resemblance of utmost sophistication; it has one very wide external ring road (16 meters wide) that circles the compound and is the only pathway for cars.