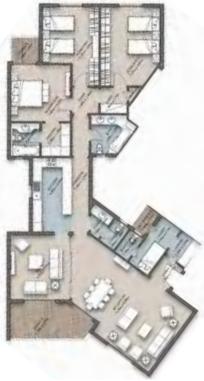

# CustomizeYour Loft

**THE LOFT** is the only place where customers can have the luxury of **customizing their own space** and rework their room allocation as they see fit. Believing that our customers' different preferences should never be restrained with walls, as nothing can dictate their choices anymore.

**THE LOFT** is a compound where **all units are adaptable open space**, taking inspiration from the **British lofts** that have **no walls** and **could be divided as desired**. However, there are **3 ready made plans that are also very customizable**.

**THE LOFT** is a place where everything is customizable whether it is the space or finishing.

THE LOFT is a resemblance of utmost sophistication; it has one very wide external ring road (16 meters wide) that circles the compound and is the only pathway for cars.