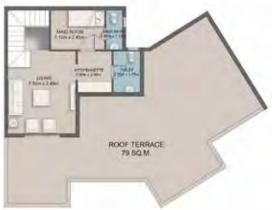

# Cozy Loft 2 - Gross Area 89

COZY LOFT 2 - EXTERNAL WALLS

Actual unit areas, windows, decks, porches, terraces and other exterior elements may very upon elevation.
 LIVING YARDS Developments retains the right to make alterations.

COZY LOFT 2 - STANDARD

COZY LOFT 2 - OPTION 1

| Scale        | Dim         |   |
|--------------|-------------|---|
| GUEST TOILET | 1.50 X 2.05 | Т |
| RECEPTION    | 5.55 X 3.75 |   |
| KITCHEN      | 3.40 X 3.25 |   |
| M. BEDROOM   | 3.85 X 3.90 |   |
| DRESSING     | 2.55 X 1.20 |   |
| M.BATHROOM   | 2.25 X 2.05 |   |
| LOBBY        | 1.20 X 1.20 |   |
| TERRACE 1    | 3.50 X 1.40 |   |