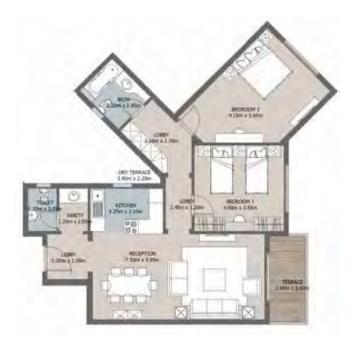

# Cozy Loft 2 - Gross Area 89

COZY LOFT 2 - EXTERNAL WALLS

Actual unit areas, windows, decks, porches, terraces and other exterior elements may very upon elevation.
 LIVING YARDS Developments retains the right to make alterations.

COZY LOFT 2 - STANDARD

COZY LOFT 2 - OPTION 1

| Scale        | Dim         |   |
|--------------|-------------|---|
| GUEST TOILET | 1.50 X 2.05 | Т |
| RECEPTION    | 5.55 X 3.75 |   |
| KITCHEN      | 3.40 X 3.25 |   |
| M. BEDROOM   | 3.85 X 3.90 |   |
| DRESSING     | 2.55 X 1.20 |   |
| M.BATHROOM   | 2.25 X 2.05 |   |
| LOBBY        | 1.20 X 1.20 |   |
| TERRACE 1    | 3.50 X 1.40 |   |