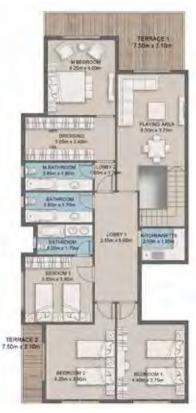

### Senior Loft 2 - Gross Area 205

| 9662               | No.         |
|--------------------|-------------|
| 20825              |             |
| ENTRANCE LOBBY     | 1.75 X 1.75 |
| GUEST TOILET       | 1.55 X 1.75 |
| RECEPTION & DINING | 4.25 X 9.40 |
| KITCHEN            | 3.40 X 3.35 |
| BEDROOM 1          | 3.85 X 3.85 |
| BEDROOM 2          | 3.85 X 3.85 |
| BATHROOM           | 2:30 X 1.95 |
| CORRIDOR           | 7.35 X 1.20 |
| M. BEDROOM         | 3.75 X 4.25 |
| DRESSING           | 1.85 X 3.30 |
| M.BATHROOM         | 3.80 X 1.85 |
| MAID'S ROOM        | 2:10 X 2:05 |
| MAID'S TOILET      | 1.75 X 1.00 |
| LAUNDRY            | 1.85 X 1.00 |
| DRY TERRACE        | 1.00 X 1.00 |
| LOBBY              | 1.15 X 1.05 |
| TERRACE 1          | 4.10 X 1.80 |
| TERRACE 2          | 1.80 X 2.05 |