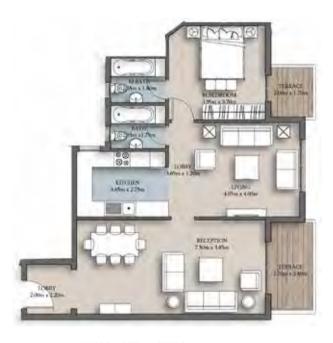

# Cozy Loft 2 - Gross Area 89

COZY LOFT 2 - EXTERNAL WALLS

Actual unit areas, windows, decks, porches, terraces and other exterior elements may very upon elevation.
 LIVING YARDS Developments retains the right to make alterations.

COZY LOFT 2 - STANDARD

COZY LOFT 2 - OPTION 1

| Scale        | Dim         |   |
|--------------|-------------|---|
| GUEST TOILET | 1.50 X 2.05 | Т |
| RECEPTION    | 5.55 X 3.75 |   |
| KITCHEN      | 3.40 X 3.25 |   |
| M. BEDROOM   | 3.85 X 3.90 |   |
| DRESSING     | 2.55 X 1.20 |   |
| M.BATHROOM   | 2.25 X 2.05 |   |
| LOBBY        | 1.20 X 1.20 |   |
| TERRACE 1    | 3.50 X 1.40 |   |