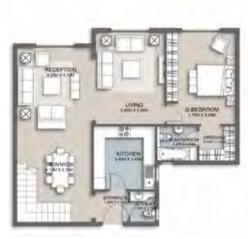

ders and accompanying visual materials are not to scale and are intended for illustrative purposes. · All landscaping is not included in the property and solely for illustrative purposes. · Actual unit areas, windows, decks, porches, terraces and other exterior elements may very upon elevation. · LIVING YARDS Developments retains the right to make alterations.



**CORNER LOFT 2 - OPTION 2** 



**DOUBLE LOFT 1 - EXTERNAL WALLS** 

Renders and accompanying visual materials are not to scale and are intended for illustrative purposes.
 All landscaping is not included in the property and solely for illustrative purposes.

Actual unit areas, windows, decks, porches, terraces and other exterior elements may very upon elevation.
 LIVING YARDS Developments retains the right to make alterations.





| pace                | Dim          |
|---------------------|--------------|
| ENTRANCE LOBBY      | 185 X 175    |
| LOBBY               | 1,90X 1:20   |
| CUEST TOILET        | 1.55 X 1.75  |
| RECEPTION & DINNING | 4.25 X 9.20  |
| LIVING              | 505 X 3 85   |
| KITCHEN             | 340 X 345    |
| O BEDROOM           | 5 05 X 3 75  |
| G BATH & DRESSING   | 4.25 X 2.05  |
| PLAYING AREA        | 4.25 X 4.15  |
| BEDROOM 1           | 3.85 X 3.85  |
| BEDROOM 2           | .5.85 × 3.85 |
| HATHROOM            | .110 × 2 05  |
| CORRIDOR            | \$.50 X 1.20 |
| M. BEDROOM          | 4.25 X 3.75  |
| DRESSING            | 3.80 × 3.35  |
| M.BATHROOM          | 2.70 X 2.05  |
| MAID ROOM           | 2.10 × 2.05  |
| MAID TOILET         | 1.75 X 1.60  |
| LAUNDRY