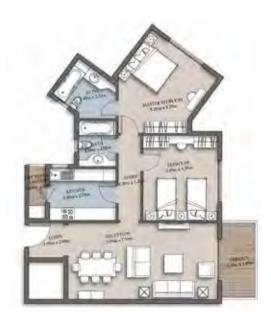

# Cozy Loft 1 - Gross Area 78

COZY LOFT 1 - EXTERNAL WALLS

• Actual unit areas, windows, decks, porches, terraces and other exterior elements may very upon elevation.
• LIVING YARDS Developments retains the right to make alterations.

COZY LOFT 1 - STANDARD

COZY LOFT 1- OPTION 1

| Space              | Dim         |
|--------------------|-------------|
| ENTRANCE LOBBY     | 2.20 X 1.90 |
| RECEPTION & DINING | 5.20 X 3.85 |
| KITCHEN            | 3.90 X 2.20 |
| BATHROOM           | 2:20 X 2:75 |
| LIVING \ BEDROOM   | 4.35 X 4.05 |
| parcoulo.          |             |