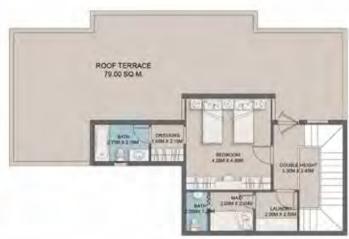

# Cozy Loft 1 - Gross Area 78

COZY LOFT 1 - EXTERNAL WALLS

• Actual unit areas, windows, decks, porches, terraces and other exterior elements may very upon elevation.
• LIVING YARDS Developments retains the right to make alterations.

COZY LOFT 1 - STANDARD

COZY LOFT 1- OPTION 1

| Space              | Dim         |
|--------------------|-------------|
| ENTRANCE LOBBY     | 2.20 X 1.90 |
| RECEPTION & DINING | 5.20 X 3.85 |
| KITCHEN            | 3.90 X 2.20 |
| BATHROOM           | 2:20 X 2:75 |
| LIVING \ BEDROOM   | 4.35 X 4.05 |
| parcoulo.          |             |