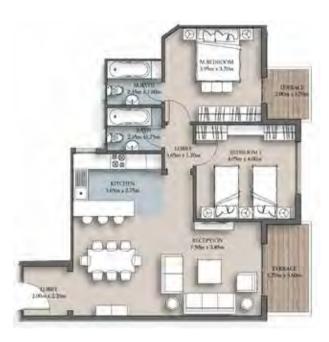

# Cozy Loft 3 - Gross Area 92

COZY LOFT 3 - EXTERNAL WALLS

5.10 X 3.20 4.30 X 3.55

3.05 X 3.35

3.65 X 4.25 3.70 X 1.20

RECEPTION

BATHROOM M. BEDROOM

COZY LOFT 3 - STANDARD

COZY LOFT 3 - OPTION 1

| •Renders and accompanying visual materials are not to scale and are intended for illustrative purposes.    |
|------------------------------------------------------------------------------------------------------------|
| All landscaping is not included in the property and solely for illustrative purposes.                      |
| · Actual unit areas, windows, decks, porches, terraces and other exterior elements may very upon elevation |
| •LIVING YARDS Developments retains the right to make alterations.                                          |
|                                                                                                            |