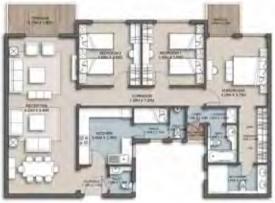

### Senior Loft 2 - Gross Area 205

| 9662               | No.         |
|--------------------|-------------|
| 20825              |             |
| ENTRANCE LOBBY     | 1.75 X 1.75 |
| GUEST TOILET       | 1.55 X 1.75 |
| RECEPTION & DINING | 4.25 X 9.40 |
| KITCHEN            | 3.40 X 3.35 |
| BEDROOM 1          | 3.85 X 3.85 |
| BEDROOM 2          | 3.85 X 3.85 |
| BATHROOM           | 2:30 X 1.95 |
| CORRIDOR           | 7.35 X 1.20 |
| M. BEDROOM         | 3.75 X 4.25 |
| DRESSING           | 1.85 X 3.30 |
| M.BATHROOM         | 3.80 X 1.85 |
| MAID'S ROOM        | 2:10 X 2:05 |
| MAID'S TOILET      | 1.75 X 1.00 |
| LAUNDRY            | 1.85 X 1.00 |
| DRY TERRACE        | 1.00 X 1.00 |
| LOBBY              | 1.15 X 1.05 |
| TERRACE 1          | 4.10 X 1.80 |
| TERRACE 2          | 1.80 X 2.05 |

SENIOR LOFT 2 - EXTERNAL WALLS

SENIOR LOFT 2 - STANDARD

Renders and accompanying visual materials are not to scale and are intended for illustrative purposes.
 All landscaping is not included in the property and solely for illustrative purposes.

Actual unit areas, windows, decks, porches, terraces and other exterior elements may very upon elevation.
 LIVING YARDS Developments retains the right to make alterations.

### Senior Loft 2 - Gross Area 205

SENIOR LOFT 2 - OPTION 1

SENIOR LOFT 2 - OPTION 2