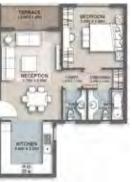

# Cozy Loft 1 - Gross Area 78

COZY LOFT 1 - EXTERNAL WALLS

• Actual unit areas, windows, decks, porches, terraces and other exterior elements may very upon elevation.
• LIVING YARDS Developments retains the right to make alterations.

COZY LOFT 1 - STANDARD

COZY LOFT 1- OPTION 1

| Space              | Dim         |
|--------------------|-------------|
| ENTRANCE LOBBY     | 2.20 X 1.90 |
| RECEPTION & DINING | 5.20 X 3.85 |
| KITCHEN            | 3.90 X 2.20 |
| BATHROOM           | 2:20 X 2:75 |
| LIVING \ BEDROOM   | 4.35 X 4.05 |
| parcoulo.          |             |