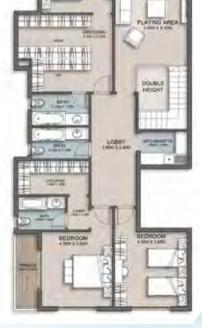

# Senior Loft 4 - Gross Area 167 Right

| Space          | Dim         |
|----------------|-------------|
| ENTRANCE LOSSY | 1.65 K 3.25 |
| RECEPTION      | 3.90 K 7.05 |
| KITCHEN        | 325 X 2 15  |
| G TOLET        | 1.80 ± 2.05 |
| CORDOR         | 130 + 550   |
| BATHROOM       | 3.50 x 2.05 |
| BEDROOM 1      | 3.85 x 3.79 |
| BEDROOM 2      | 4.40 x 4.40 |
| MODRODIEM      | 5.15 ± 3.90 |
| ORESSING.      | 3.25 ± 1.80 |
| MBATHROOM      | 1.95 x 3.25 |
| TERRACE        | 3.20 x 1.20 |