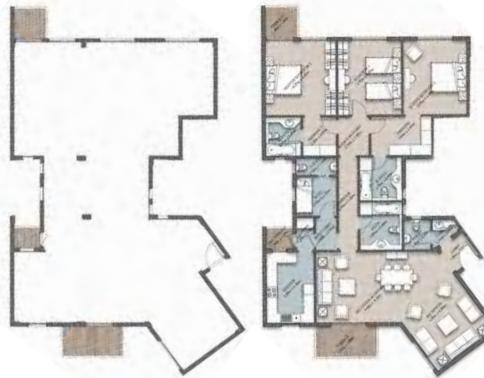

# The Compound

**THE LOFT** is LIVING YARDS' first project located in the **New Capital**, extended on a surface of **23 acres** and offering real lofts in **luxurious buildings** with **Post Modern British Architecture.** 

# MasteredThe Plan

THE LOFT was put together by **Dar Al Mimar Architects (DMA) Callison for Architecture**. Mastering details was key to finally bring us a compound that bursts with fine architecture while offering a deluge of amenities and services that solve almost all of our problems.

Scenery and view have been made to surround the whole compound as **100% of buildings directly overlook the park**. The commercial area of the compound offers an exquisite shopping experience to residents.