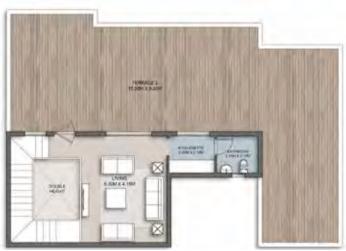

# Cozy Loft 2 - Gross Area 89

COZY LOFT 2 - EXTERNAL WALLS

Actual unit areas, windows, decks, porches, terraces and other exterior elements may very upon elevation.
 LIVING YARDS Developments retains the right to make alterations.

COZY LOFT 2 - STANDARD

COZY LOFT 2 - OPTION 1

| Scale        | Dim         |   |
|--------------|-------------|---|
| GUEST TOILET | 1.50 X 2.05 | Т |
| RECEPTION    | 5.55 X 3.75 |   |
| KITCHEN      | 3.40 X 3.25 |   |
| M. BEDROOM   | 3.85 X 3.90 |   |
| DRESSING     | 2.55 X 1.20 |   |
| M.BATHROOM   | 2.25 X 2.05 |   |
| LOBBY        | 1.20 X 1.20 |   |
| TERRACE 1    | 3.50 X 1.40 |   |