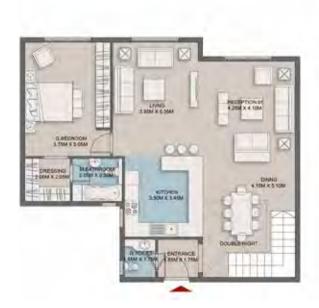

# Senior Loft 3 - Gross Area 163

| Space               | Dim         |
|---------------------|-------------|
| RECEPTION & DINNING | 8.30 X 3.95 |
| KTCHEN              | 3.15 X 3.85 |
| BEDROOM 1           | 3.85 × 3.70 |
| BEDROOM 2           | 4.79 X 4.65 |
| MBEDROOM            | 3.85 X 3.85 |
| M.BATHROOM          | 2.65 X 1.95 |
| BATHROOM            | 2.50 X 1.95 |
| CORRIDOR            | 3.80 X 1.20 |
| TERRACE 1           | 3.90 X 1.00 |
| TERRACE 2           | 2.00 X 1.90 |
| DRY TERRACE         | 1.10 X 1.00 |