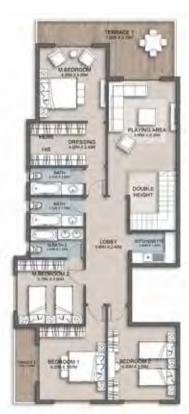

Actual unit areas, windows, decks, porches, terraces and other exterior elements may very upon elevation.
 LIVING YARDS Developments retains the right to make alterations.

| Space               | Dim         |
|---------------------|-------------|
| ENTRANCE LOBBY      | 1.85 X 1.75 |
| LIVING              | 375 X 5 15  |
| QUEST TOILET        | 1 20 X 2 05 |
| RECEPTION           | 7,70 X 5,05 |
| DINING              | 4.26 X 3.70 |
| KITCHEN             | 190X325     |
| GBECROOM            | 4.75 X 4 15 |
| G.DRESSING          | 4 15 X 2 15 |
| GBATHROOM           | 3,35 X 2,15 |
| M BEDROOM 1         | 3.75×4.25   |
| M.DRESSING & M.BATH | 3,35 X 3.90 |
| BEDROOM             | 3.85 X 3.95 |
| BATHROOM            | 270 X 188   |
| M. BEDROOM 2        | 545 X 4.25  |
| DRESSING 2          | 4.25 X 2 15 |
| M.BATHROOM 2        | 2 15 X 3 35 |
| MAID ROOM           | 210 × 1.90  |
| MAID TOILET         | 1 10 X 2,05 |
| LAUNDRY             | 130 X 10E   |
| DRY TERRACE         | 0.60 X 2.00 |
| KITCHENETTE         | 196 × 160   |
| TERRACE I           | 2 50 X 5.00 |
| TERRACE 2           | 3.50 × 1.90 |
| TERRACE 3           | 7.90×1.90   |
| LOBBY               | 1.30 X 2.85 |
| STAIRS              | 3 20 X 3 10 |