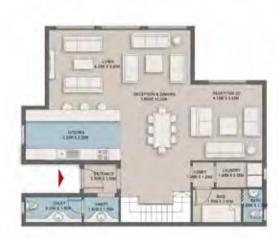

# Cozy Loft 2 - Gross Area 89

COZY LOFT 2 - EXTERNAL WALLS

Actual unit areas, windows, decks, porches, terraces and other exterior elements may very upon elevation.
 LIVING YARDS Developments retains the right to make alterations.

COZY LOFT 2 - STANDARD

COZY LOFT 2 - OPTION 1

| Scale        | Dim         |   |
|--------------|-------------|---|
| GUEST TOILET | 1.50 X 2.05 | Т |
| RECEPTION    | 5.55 X 3.75 |   |
| KITCHEN      | 3.40 X 3.25 |   |
| M. BEDROOM   | 3.85 X 3.90 |   |
| DRESSING     | 2.55 X 1.20 |   |
| M.BATHROOM   | 2.25 X 2.05 |   |
| LOBBY        | 1.20 X 1.20 |   |
| TERRACE 1    | 3.50 X 1.40 |   |