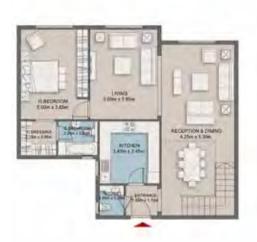

COZY LOFT 1 - STANDARD

COZY LOFT 1- OPTION 1

| Space              | Dim         |
|--------------------|-------------|
| ENTRANCE LOBBY     | 2.20 X 1.90 |
| RECEPTION & DINING | 5.20 X 3.85 |
| KITCHEN            | 3.90 X 2.20 |
| BATHROOM           | 2:20 X 2:75 |
| LIVING \ BEDROOM   | 4.35 X 4.05 |
| parcoulo.          |             |