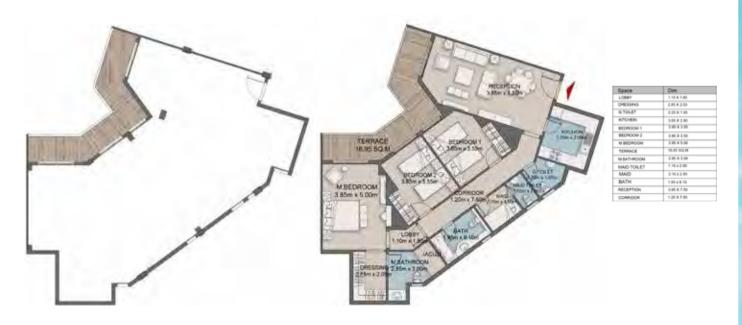

#### Junior Loft 1 - Gross Area 123

| Scace         | Okt         |  |
|---------------|-------------|--|
| RECEPTION     | 3.75 X 5.85 |  |
| KITCHEN       | 3.40 X 2.50 |  |
| BEDROOM 1     | 3.85 X 3.85 |  |
| BATHROOM      | 2.20 X 2.05 |  |
| M.BATHROOM    | 2.05 X 2.05 |  |
| M. BEDROOM    | 4.30 X 3.75 |  |
| MAID'S ROOM   | 2.25 X 1.85 |  |
| MAID'S TOILET | 1.15 X 1.85 |  |
| M.LOBBY       | 1.10 X 1.80 |  |
| LOBBY         | 1.10 X 1.80 |  |
| TERRACE 1     | 3.90 X 1.50 |  |
| TERRACE 2     | 1.95 X 1.60 |  |