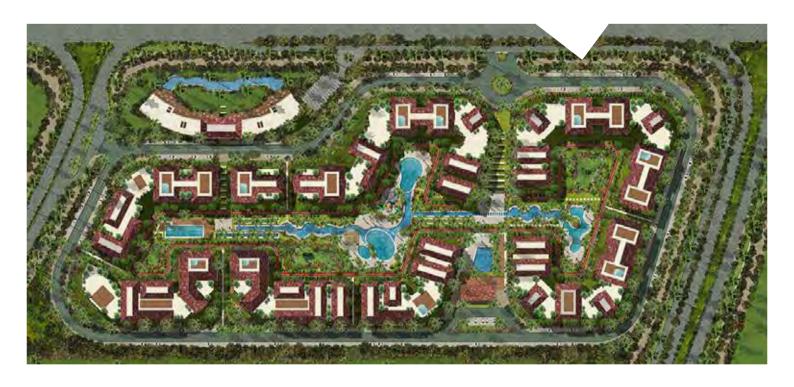

# The Compound

**THE LOFT** is LIVING YARDS' first project located in the **New Capital**, extended on a surface of **23 acres** and offering real lofts in **luxurious buildings** with **Post Modern British Architecture.** 

NearEnough

THE LOFT boasts an enigmatic location in The New Capital which is **25 Kilometers away from Fifth Settlement.** THE LOFT overlooks the amenities area of the New Capital and **lies between Expo and diplomatic areas.** 

# MasteredThe Plan

THE LOFT was put together by **Dar Al Mimar Architects (DMA) Callison for Architecture**. Mastering details was key to finally bring us a compound that bursts with fine architecture while offering a deluge of amenities and services that solve almost all of our problems.

Scenery and view have been made to surround the whole compound as **100% of buildings directly overlook the park**. The commercial area of the compound offers an exquisite shopping experience to residents.