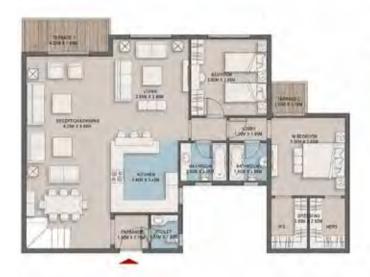

# Cozy Loft 1 - Gross Area 78

COZY LOFT 1 - EXTERNAL WALLS

• Actual unit areas, windows, decks, porches, terraces and other exterior elements may very upon elevation.
• LIVING YARDS Developments retains the right to make alterations.

COZY LOFT 1 - STANDARD

COZY LOFT 1- OPTION 1

| Space              | Dim         |
|--------------------|-------------|
| ENTRANCE LOBBY     | 2.20 X 1.90 |
| RECEPTION & DINING | 5.20 X 3.85 |
| KITCHEN            | 3.90 X 2.20 |
| BATHROOM           | 2:20 X 2:75 |
| LIVING \ BEDROOM   | 4.35 X 4.05 |
| parcoulo.          |             |