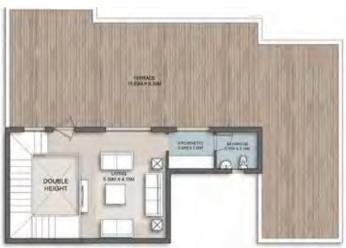

# Cozy Loft 1 - Gross Area 78

COZY LOFT 1 - EXTERNAL WALLS

• Actual unit areas, windows, decks, porches, terraces and other exterior elements may very upon elevation.
• LIVING YARDS Developments retains the right to make alterations.

COZY LOFT 1 - STANDARD

COZY LOFT 1- OPTION 1

| Space              | Dim         |
|--------------------|-------------|
| ENTRANCE LOBBY     | 2.20 X 1.90 |
| RECEPTION & DINING | 5.20 X 3.85 |
| KITCHEN            | 3.90 X 2.20 |
| BATHROOM           | 2:20 X 2:75 |
| LIVING \ BEDROOM   | 4.35 X 4.05 |
| parcoulo.          |             |