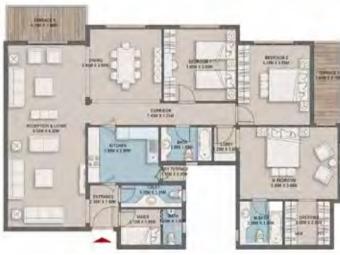

# Senior Loft 12 - Gross Area 207

| Space               | Dim         |
|---------------------|-------------|
| ENTRANCE LOBBY      | 2.05 X 2.00 |
| RECEPTION & DINNING | 8.00 X 3.95 |
| KITCHEN             | 4.15 X 2.60 |
| BEDROOM 1           | 4.45 X 4.25 |
| BEDROOM 2           | 4.25 X 4.55 |
| M.BEDROOM           | 4.25 X 3.95 |
| MBATHROOM           | 1.95 X 3.30 |
| DRESSING HERS       | 1.85 X 2.45 |
| DAESSING HIS        | 2.79 X 1.90 |
| rossx.              | 1.85 X 1.20 |
| BATHROOM            | 2.35 X 2.15 |
| TERRACE 1           | 4.00 X 1.50 |
| TERRACE 2           | 5.50 X 1.20 |
| DRY TERRACE         | 1.50 X 1.30 |
| CORRIDOR            | 4.50 X 1.20 |
| G.TOLET             | 2.25 X 2.10 |
| MALD ROOM           | 2:00 X 2:35 |
| MAID TOLET          | 1.30 X 1.25 |
| LAUNDRY             | 1.30 X 1.10 |

SENIOR LOFT 12 - EXTERNAL WALLS

SENIOR LOFT 12 - STANDARD

Renders and accompanying visual materials are not to scale and are intended for illustrative purposes.
 All landscaping is not included in the property and solely for illustrative purposes.

# Senior Loft 12 - Gross Area 207

SENIOR LOFT 12 - OPTION 1

SENIOR LOFT 12 - OPTION 2

• LIVING YARDS Developments retains the right to make alterations.

 $<sup>\</sup>bullet \text{Renders and accompanying visual materials are not to scale and are intended for illustrative purposes.}\\$ 