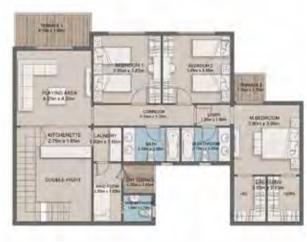

Actual unit areas, windows, decks, porches, terraces and other exterior elements may very upon elevation.
 LIVING YARDS Developments retains the right to make alterations.

| pace                | Dim          |
|---------------------|--------------|
| ENTRANCE LOBBY      | 185 X 175    |
| LOBBY               | 1,90X 1:20   |
| CUEST TOILET        | 1.55 X 1.75  |
| RECEPTION & DINNING | 4.25 X 9.20  |
| LIVING              | 505 X 3 85   |
| KITCHEN             | 340 X 345    |
| O BEDROOM           | 5 05 X 3 75  |
| G BATH & DRESSING   | 4.25 X 2.05  |
| PLAYING AREA        | 4.25 X 4.15  |
| BEDROOM 1           | 3.85 X 3.85  |
| BEDROOM 2           | .5.85 × 3.85 |
| HATHROOM            | .110 × 2 05  |
| CORRIDOR            | \$.50 X 1.20 |
| M. BEDROOM          | 4.25 X 3.75  |
| DRESSING            | 3.80 × 3.35  |
| M.BATHROOM          | 2.70 X 2.05  |
| MAID ROOM           | 2.10 × 2.05  |
| MAID TOILET         | 1.75 X 1.60  |
| LAUNDRY             | 1.90 X 1.55  |
| DRY TERRACE         | 1.70 X 1.50  |
| KITCHENETTE         | 275 X 1.65   |
| TERRACE 1           | 4 10 X 1 80  |
| TERRACE 2           | 3 80 X 1 30  |