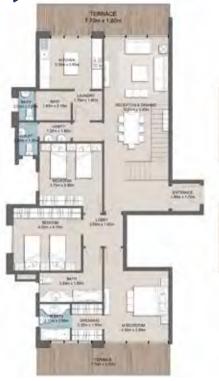

### Senior Loft 2 - Gross Area 205

| 9662               | No.         |
|--------------------|-------------|
| 20825              |             |
| ENTRANCE LOBBY     | 1.75 X 1.75 |
| GUEST TOILET       | 1.55 X 1.75 |
| RECEPTION & DINING | 4.25 X 9.40 |
| KITCHEN            | 3.40 X 3.35 |
| BEDROOM 1          | 3.85 X 3.85 |
| BEDROOM 2          | 3.85 X 3.85 |
| BATHROOM           | 2:30 X 1.95 |
| CORRIDOR           | 7.35 X 1.20 |
| M. BEDROOM         | 3.75 X 4.25 |
| DRESSING           | 1.85 X 3.30 |
| M.BATHROOM         | 3.80 X 1.85 |
| MAID'S ROOM        | 2:10 X 2:05 |
| MAID'S TOILET      | 1.75 X 1.00 |
| LAUNDRY            | 1.85 X 1.00 |
| DRY TERRACE        | 1.00 X 1.00 |
| LOBBY              | 1.15 X 1.05 |
| TERRACE 1          | 4.10 X 1.80 |
| TERRACE 2          | 1.80 X 2.05 |

SENIOR LOFT 2 - EXTERNAL WALLS

SENIOR LOFT 2 - STANDARD

Renders and accompanying visual materials are not to scale and are intended for illustrative purposes.
 All landscaping is not included in the property and solely for illustrative purposes.