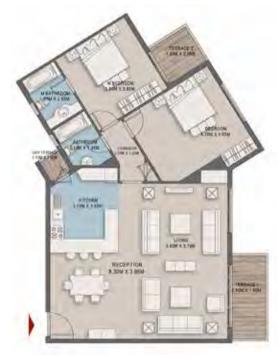

# Senior Loft 3 - Gross Area 163

| Space               | Dim         |
|---------------------|-------------|
| RECEPTION & DINNING | 8.30 X 3.95 |
| KTCHEN              | 3.15 X 3.85 |
| BEDROOM 1           | 3.85 × 3.70 |
| BEDROOM 2           | 4.79 X 4.65 |
| MBEDROOM            | 3.85 X 3.85 |
| M.BATHROOM          | 2.65 X 1.95 |
| BATHROOM            | 2.50 X 1.95 |
| CORRIDOR            | 3.80 X 1.20 |
| TERRACE 1           | 3.90 X 1.00 |
| TERRACE 2           | 2.00 X 1.90 |
| DRY TERRACE         | 1.10 X 1.00 |

SENIOR LOFT 3 - EXTERNAL WALLS

**SENIOR LOFT 3 - STANDARD** 

Renders and accompanying visual materials are not to scale and are intended for illustrative purposes.
 All landscaping is not included in the property and solely for illustrative purposes.

Actual unit areas, windows, decks, porches, terraces and other exterior elements may very upon elevation.
 LIVING YARDS Developments retains the right to make alterations.

# Senior Loft 3 - Gross Area 163

**SENIOR LOFT 3 - OPTION 1** 

SENIOR LOFT 3 - OPTION 2

<sup>•</sup> Renders and accompanying visual materials are not to scale and are intended for illustrative purposes.

 $<sup>{\</sup>bf \cdot} \, {\sf All \, landscaping \, is \, not \, included \, in \, the \, property \, and \, solely \, for \, illustrative \, purposes. } \\$ 

<sup>•</sup> Actual unit areas, windows, decks, porches, terraces and other exterior elements may very upon elevation.

<sup>·</sup> LIVING YARDS Developments retains the right to make alterations.