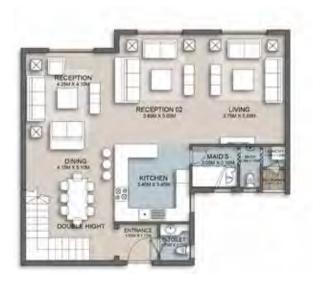

## \*Corner Loft 2 - Gross Area 251

**CORNER LOFT 2 - EXTERNAL WALLS** 

|                 | ni           |
|-----------------|--------------|
| Space           | Dim          |
| ENTRANCE LOBBY  | 190 X 190    |
| RECEPTION       | 10.80 X 3.75 |
| DNING           | 4.00 X 3.90  |
| KITCHEN         | 510 X 340    |
| LOBBY           | 130 X 120    |
| VANTY           | 120 X 180    |
| G.TOILET        | 195 X 120    |
| BATHROOM        | 3.25 X 1.70  |
| LOBBY           | 3.25 X 2.55  |
| BEDROOM 1       | 3.65 X 3.75  |
| BEDROOM 2       | 4.40 X 3.75  |
| MBEDROOM        | 4.05 X 3.85  |
| LOBBY M.BEDROOM | 2.25 X 1.20  |
| DRESSING        | 230 X 190    |
| MIBATHROOM      | 245 X 195    |
| MAD ROOM        | 3.10 X 1.60  |
| MAID BATHROOM   | 195 X 0 90   |
| LAUNDRY         | 196 X 1.05   |
| DRY TERRACE     | 140 X 130    |
| TERRACE 1       | 3.70 X 1.20  |
| TERRACE 2       | 3.60 X 2.50  |
| TERRACE 3       | 2.20 X 1.45  |
| TERRACE 4       | 3.70 X 1.20  |