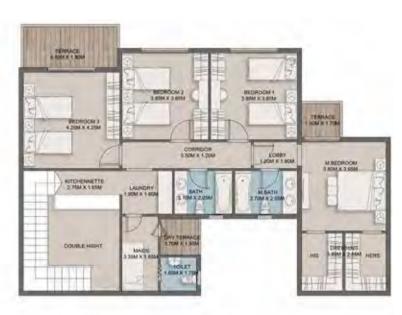

COZY LOFT 2 - STANDARD

COZY LOFT 2 - OPTION 1

| Scale        | Dim         |   |
|--------------|-------------|---|
| GUEST TOILET | 1.50 X 2.05 | Т |
| RECEPTION    | 5.55 X 3.75 |   |
| KITCHEN      | 3.40 X 3.25 |   |
| M. BEDROOM   | 3.85 X 3.90 |   |
| DRESSING     | 2.55 X 1.20 |   |
| M.BATHROOM   | 2.25 X 2.05 |   |
| LOBBY        | 1.20 X 1.20 |   |
| TERRACE 1    | 3.50 X 1.40 |   |