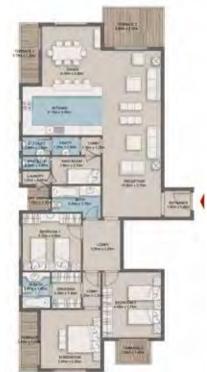

# Cozy Loft 3 - Gross Area 92

COZY LOFT 3 - EXTERNAL WALLS

5.10 X 3.20 4.30 X 3.55

3.05 X 3.35

3.65 X 4.25 3.70 X 1.20

RECEPTION

BATHROOM M. BEDROOM

COZY LOFT 3 - STANDARD

COZY LOFT 3 - OPTION 1

| •Renders and accompanying visual materials are not to scale and are intended for illustrative purposes.    |
|------------------------------------------------------------------------------------------------------------|
| All landscaping is not included in the property and solely for illustrative purposes.                      |
| · Actual unit areas, windows, decks, porches, terraces and other exterior elements may very upon elevation |
| •LIVING YARDS Developments retains the right to make alterations.                                          |
|                                                                                                            |