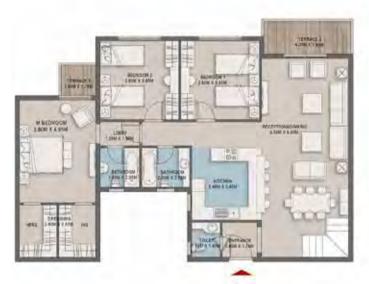

#### Junior Loft 1 - Gross Area 123

| Scace         | Okt         |  |
|---------------|-------------|--|
| RECEPTION     | 3.75 X 5.85 |  |
| KITCHEN       | 3.40 X 2.50 |  |
| BEDROOM 1     | 3.85 X 3.85 |  |
| BATHROOM      | 2.20 X 2.05 |  |
| M.BATHROOM    | 2.05 X 2.05 |  |
| M. BEDROOM    | 4.30 X 3.75 |  |
| MAID'S ROOM   | 2.25 X 1.85 |  |
| MAID'S TOILET | 1.15 X 1.85 |  |
| M.LOBBY       | 1.10 X 1.80 |  |
| LOBBY         | 1.10 X 1.80 |  |
| TERRACE 1     | 3.90 X 1.50 |  |
| TERRACE 2     | 1.95 X 1.60 |  |

JUNIOR LOFT 1 - FXTERNAL WALLS

JUNIOR LOFT 1 - STANDARD

Renders and accompanying visual materials are not to scale and are intended for illustrative purposes.
 All landscaping is not included in the property and solely for illustrative purposes.

Actual unit areas, windows, decks, porches, terraces and other exterior elements may very upon elevation.
 LIVING YARDS Developments retains the right to make alterations.