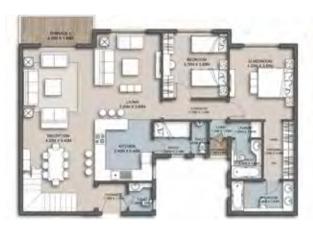

# Cozy Loft 1 - Gross Area 78

COZY LOFT 1 - EXTERNAL WALLS

• Actual unit areas, windows, decks, porches, terraces and other exterior elements may very upon elevation.
• LIVING YARDS Developments retains the right to make alterations.

COZY LOFT 1 - STANDARD

COZY LOFT 1- OPTION 1

| Space              | Dim         |
|--------------------|-------------|
| ENTRANCE LOBBY     | 2.20 X 1.90 |
| RECEPTION & DINING | 5.20 X 3.85 |
| KITCHEN            | 3.90 X 2.20 |
| BATHROOM           | 2:20 X 2:75 |
| LIVING \ BEDROOM   | 4.35 X 4.05 |
| parcoulo.          |             |