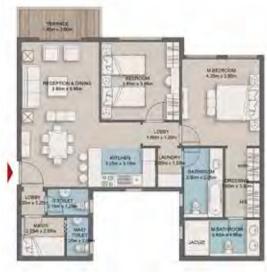

# Cozy Loft 1 - Gross Area 78

COZY LOFT 1 - EXTERNAL WALLS

• Actual unit areas, windows, decks, porches, terraces and other exterior elements may very upon elevation.
• LIVING YARDS Developments retains the right to make alterations.

COZY LOFT 1 - STANDARD

COZY LOFT 1- OPTION 1

| Space              | Dim         |
|--------------------|-------------|
| ENTRANCE LOBBY     | 2.20 X 1.90 |
| RECEPTION & DINING | 5.20 X 3.85 |
| KITCHEN            | 3.90 X 2.20 |
| BATHROOM           | 2:20 X 2:75 |
| LIVING \ BEDROOM   | 4.35 X 4.05 |
| parcoulo.          |             |