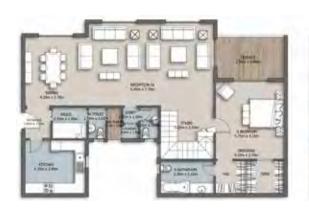

### Senior Loft 2 - Gross Area 205

| 9662               | No.         |
|--------------------|-------------|
| 20825              |             |
| ENTRANCE LOBBY     | 1.75 X 1.75 |
| GUEST TOILET       | 1.55 X 1.75 |
| RECEPTION & DINING | 4.25 X 9.40 |
| KITCHEN            | 3.40 X 3.35 |
| BEDROOM 1          | 3.85 X 3.85 |
| BEDROOM 2          | 3.85 X 3.85 |
| BATHROOM           | 2:30 X 1.95 |
| CORRIDOR           | 7.35 X 1.20 |
| M. BEDROOM         | 3.75 X 4.25 |
| DRESSING           | 1.85 X 3.30 |
| M.BATHROOM         | 3.80 X 1.85 |
| MAID'S ROOM        | 2:10 X 2:05 |
| MAID'S TOILET      | 1.75 X 1.00 |
| LAUNDRY            | 1.85 X 1.00 |
| DRY TERRACE        | 1.00 X 1.00 |
| LOBBY              | 1.15 X 1.05 |
| TERRACE 1          | 4.10 X 1.80 |
| TERRACE 2          | 1.80 X 2.05 |