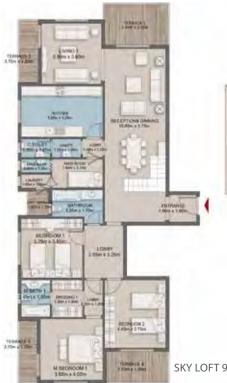

e alterations.



SKY LOFT 8 - OPTION 1

SKY LOFT 8 - OPTION 2

Renders and accompanying visual materials are not to scale and are intended for illustrative purposes.
 All landscaping is not included in the property and solely for illustrative purposes.

Actual unit areas, windows, decks, porches, terraces and other exterior elements may very upon elevation.
 LIVING YARDS Developments retains the right to make alterations.



•Renders and accompanying visual materials are not to scale and are intended for illustrative purposes. • All landscaping is not included in the property and solely for illustrative purposes.

· Actual unit areas, windows, decks, porches, terraces and other exterior elements may very upon elevation.

· LIVING YARDS Developments retains the right to make alterations.





SKY LOFT 9 - STANDARD

| _                   |              |
|---------------------|--------------|
| Space               | Dim          |
| ENTRANCE LOBBY      | 1.90 X 1.90  |
| RECEPTION & DINNING | 10.60 X 3.75 |
| LV/NG 1             | 380 X 3.85   |
| KITCHEN             | 5.05 X 3.25  |
| LOBBY               | 1.30 X 1.20  |
| VANITY              | 120 X 180    |
| G-TOLET             | 196 X 129    |
| BATHROOM            | 325 X 1.79   |
| LOBBY               | 3.25 X 2.55  |
| BEDROOM 1           | 3.85 X 3.75  |
| BEDROOM 2           | 4.40 X 3.75  |
| M BEDROOM 1         | 4.05 X 3.05  |
| LOBBY M.BEDROOM 1   | 225 X 129    |
| DRESSING 1          | 230 X 190    |
| M.BATHROOM 1        | 245 X 1.95   |
| MAD ROOM            | 3.10 X 1.80  |
| MAID BATHROOM       | 195 X 0.