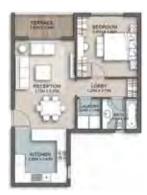

# Cozy Loft 2 - Gross Area 89

COZY LOFT 2 - EXTERNAL WALLS

Actual unit areas, windows, decks, porches, terraces and other exterior elements may very upon elevation.
 LIVING YARDS Developments retains the right to make alterations.

COZY LOFT 2 - STANDARD

COZY LOFT 2 - OPTION 1

| Scale        | Dim         |   |
|--------------|-------------|---|
| GUEST TOILET | 1.50 X 2.05 | Т |
| RECEPTION    | 5.55 X 3.75 |   |
| KITCHEN      | 3.40 X 3.25 |   |
| M. BEDROOM   | 3.85 X 3.90 |   |
| DRESSING     | 2.55 X 1.20 |   |
| M.BATHROOM   | 2.25 X 2.05 |   |
| LOBBY        | 1.20 X 1.20 |   |
| TERRACE 1    | 3.50 X 1.40 |   |