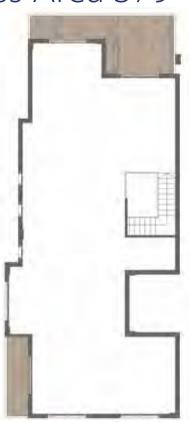

# Cozy Loft 1 - Gross Area 78

COZY LOFT 1 - EXTERNAL WALLS

• Actual unit areas, windows, decks, porches, terraces and other exterior elements may very upon elevation.
• LIVING YARDS Developments retains the right to make alterations.

COZY LOFT 1 - STANDARD

COZY LOFT 1- OPTION 1

| Space              | Dim         |
|--------------------|-------------|
| ENTRANCE LOBBY     | 2.20 X 1.90 |
| RECEPTION & DINING | 5.20 X 3.85 |
| KITCHEN            | 3.90 X 2.20 |
| BATHROOM           | 2:20 X 2:75 |
| LIVING \ BEDROOM   | 4.35 X 4.05 |
| parcoulo.          |             |