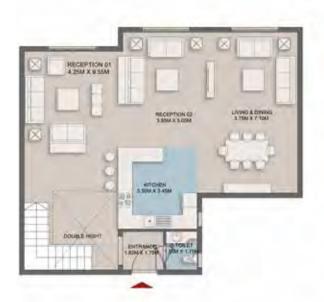

COZY LOFT 1 - STANDARD

COZY LOFT 1- OPTION 1

| Space              | Dim         |
|--------------------|-------------|
| ENTRANCE LOBBY     | 2.20 X 1.90 |
| RECEPTION & DINING | 5.20 X 3.85 |
| KITCHEN            | 3.90 X 2.20 |
| BATHROOM           | 2:20 X 2:75 |
| LIVING \ BEDROOM   | 4.35 X 4.05 |
| parcoulo.          |             |