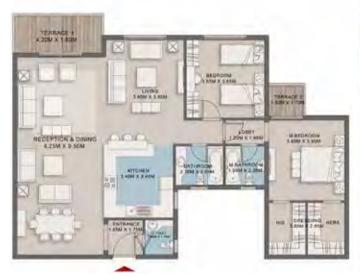

# Cozy Loft 1 - Gross Area 78

COZY LOFT 1 - EXTERNAL WALLS

• Actual unit areas, windows, decks, porches, terraces and other exterior elements may very upon elevation.
• LIVING YARDS Developments retains the right to make alterations.

COZY LOFT 1 - STANDARD

COZY LOFT 1- OPTION 1

| Space              | Dim         |
|--------------------|-------------|
| ENTRANCE LOBBY     | 2.20 X 1.90 |
| RECEPTION & DINING | 5.20 X 3.85 |
| KITCHEN            | 3.90 X 2.20 |
| BATHROOM           | 2:20 X 2:75 |
| LIVING \ BEDROOM   | 4.35 X 4.05 |
| parcoulo.          |             |