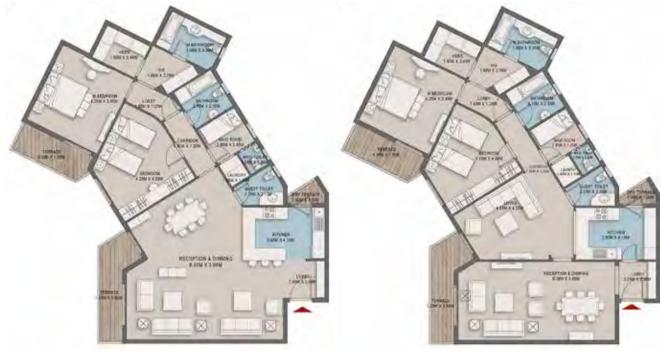

# Senior Loft 12 - Gross Area 207

| Space               | Dim         |
|---------------------|-------------|
| ENTRANCE LOBBY      | 2.05 X 2.00 |
| RECEPTION & DINNING | 8.00 X 3.95 |
| KITCHEN             | 4.15 X 2.60 |
| BEDROOM 1           | 4.45 X 4.25 |
| BEDROOM 2           | 4.25 X 4.55 |
| M.BEDROOM           | 4.25 X 3.95 |
| MBATHROOM           | 1.95 X 3.30 |
| DRESSING HERS       | 1.85 X 2.45 |
| DAESSING HIS        | 2.79 X 1.90 |
| rossx.              | 1.85 X 1.20 |
| BATHROOM            | 2.35 X 2.15 |
| TERRACE 1           | 4.00 X 1.50 |
| TERRACE 2           | 5.50 X 1.20 |
| DRY TERRACE         | 1.50 X 1.30 |
| CORRIDOR            | 4.50 X 1.20 |
| G.TOLET             | 2.25 X 2.10 |
| MALD ROOM           | 2:00 X 2:35 |
| MAID TOLET          | 1.30 X 1.25 |
| LAUNDRY             | 1.30 X 1.10 |

SENIOR LOFT 12 - EXTERNAL WALLS

SENIOR LOFT 12 - STANDARD

Renders and accompanying visual materials are not to scale and are intended for illustrative purposes.
 All landscaping is not included in the property and solely for illustrative purposes.

Actual unit areas, windows, decks, porches, terraces and other exterior elements may very upon elevation.
 LIVING YARDS Developments retains the right to make alterations.

# Senior Loft 12 - Gross Area 207

SENIOR LOFT 12 - OPTION 1

SENIOR LOFT 12 - OPTION 2

• LIVING YARDS Developments retains the right to make alterations.

 $<sup>\</sup>bullet \text{Renders and accompanying visual materials are not to scale and are intended for illustrative purposes.}\\$ 