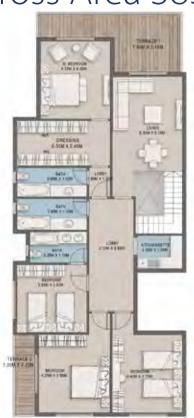

#### Junior Loft 1 - Gross Area 123

| Scace         | Okt         |  |
|---------------|-------------|--|
| RECEPTION     | 3.75 X 5.85 |  |
| KITCHEN       | 3.40 X 2.50 |  |
| BEDROOM 1     | 3.85 X 3.85 |  |
| BATHROOM      | 2.20 X 2.05 |  |
| M.BATHROOM    | 2.05 X 2.05 |  |
| M. BEDROOM    | 4.30 X 3.75 |  |
| MAID'S ROOM   | 2.25 X 1.85 |  |
| MAID'S TOILET | 1.15 X 1.85 |  |
| M.LOBBY       | 1.10 X 1.80 |  |
| LOBBY         | 1.10 X 1.80 |  |
| TERRACE 1     | 3.90 X 1.50 |  |
| TERRACE 2     | 1.95 X 1.60 |  |

JUNIOR LOFT 1 - FXTERNAL WALLS

JUNIOR LOFT 1 - STANDARD

Renders and accompanying visual materials are not to scale and are intended for illustrative purposes.
 All landscaping is not included in the property and solely for illustrative purposes.