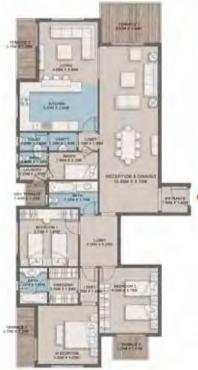

# Cozy Loft 1 - Gross Area 78

COZY LOFT 1 - EXTERNAL WALLS

• Actual unit areas, windows, decks, porches, terraces and other exterior elements may very upon elevation.
• LIVING YARDS Developments retains the right to make alterations.

COZY LOFT 1 - STANDARD

COZY LOFT 1- OPTION 1

| Space              | Dim         |
|--------------------|-------------|
| ENTRANCE LOBBY     | 2.20 X 1.90 |
| RECEPTION & DINING | 5.20 X 3.85 |
| KITCHEN            | 3.90 X 2.20 |
| BATHROOM           | 2:20 X 2:75 |
| LIVING \ BEDROOM   | 4.35 X 4.05 |
| parcoulo.          |             |