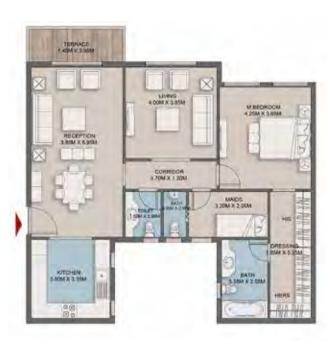

# Cozy Loft 3 - Gross Area 92

COZY LOFT 3 - EXTERNAL WALLS

5.10 X 3.20 4.30 X 3.55

3.05 X 3.35

3.65 X 4.25 3.70 X 1.20

RECEPTION

BATHROOM M. BEDROOM

COZY LOFT 3 - STANDARD

COZY LOFT 3 - OPTION 1

| •Renders and accompanying visual materials are not to scale and are intended for illustrative purposes.    |
|------------------------------------------------------------------------------------------------------------|
| All landscaping is not included in the property and solely for illustrative purposes.                      |
| · Actual unit areas, windows, decks, porches, terraces and other exterior elements may very upon elevation |
| •LIVING YARDS Developments retains the right to make alterations.                                          |
|                                                                                                            |