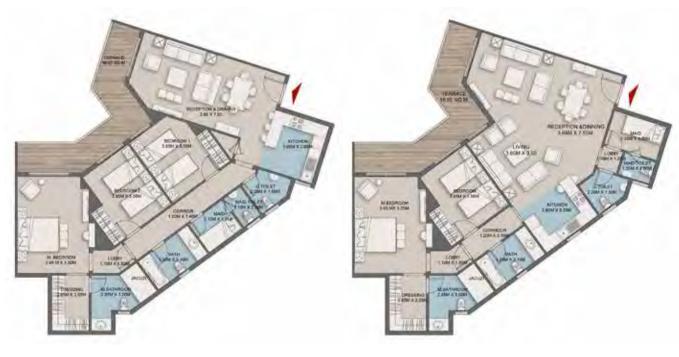

## Junior Loft 2 - Gross Area 128

| 342                | Dire        |
|--------------------|-------------|
| ENTRANCE LOBBY     | 2.20 X 2.00 |
| RECEPTION & DINING | 7.50 X 3.85 |
| KITCHEN            | 3.65 X 2.75 |
| BEDROOM 1          | 4.00 X 4.05 |
| BATHROOM           | 2.35 X 1.75 |
| M. BEDROOM         | 3.95 X 3.70 |
| M.BATHROOM         | 2:35 X 1:80 |
| TERRACE 1          | 2.00 X 1.70 |
| TERRACE 2          | 3.60 X 1.70 |

### Junior Loft 4 - Gross Area 140

| Space              | 0=          |
|--------------------|-------------|
| ENTRANCE LOBBY     | 2.05 X 2.00 |
| RECEPTION & DINING | 7.50 X 3.85 |
| KITCHEN            | 3.30 X 2.05 |
| BEDROOM 1          | 4.00 X 3.85 |
| BATHROOM           | 2.50 X 2.05 |
| M.BEDROOM          | 5.65 X 4.15 |
| DRESSING           | 2.10 X 2.70 |
| M.BATHROOM         | 2.45 X 2.20 |
| LOBBY              | 2.45 X 1.20 |
| DRY TERRACE        | 2.90 X 2.20 |
| TERRACE 1          | 3.80 X 1.60 |