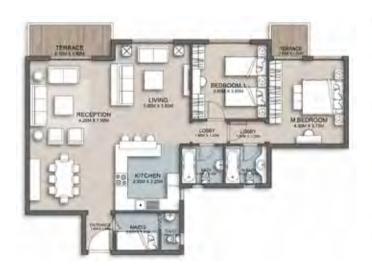

## Junior Loft 2 - Gross Area 128

| 342                | Dire        |
|--------------------|-------------|
| ENTRANCE LOBBY     | 2.20 X 2.00 |
| RECEPTION & DINING | 7.50 X 3.85 |
| KITCHEN            | 3.65 X 2.75 |
| BEDROOM 1          | 4.00 X 4.05 |
| BATHROOM           | 2.35 X 1.75 |
| M. BEDROOM         | 3.95 X 3.70 |
| M.BATHROOM         | 2:35 X 1:80 |
| TERRACE 1          | 2.00 X 1.70 |
| TERRACE 2          | 3.60 X 1.70 |