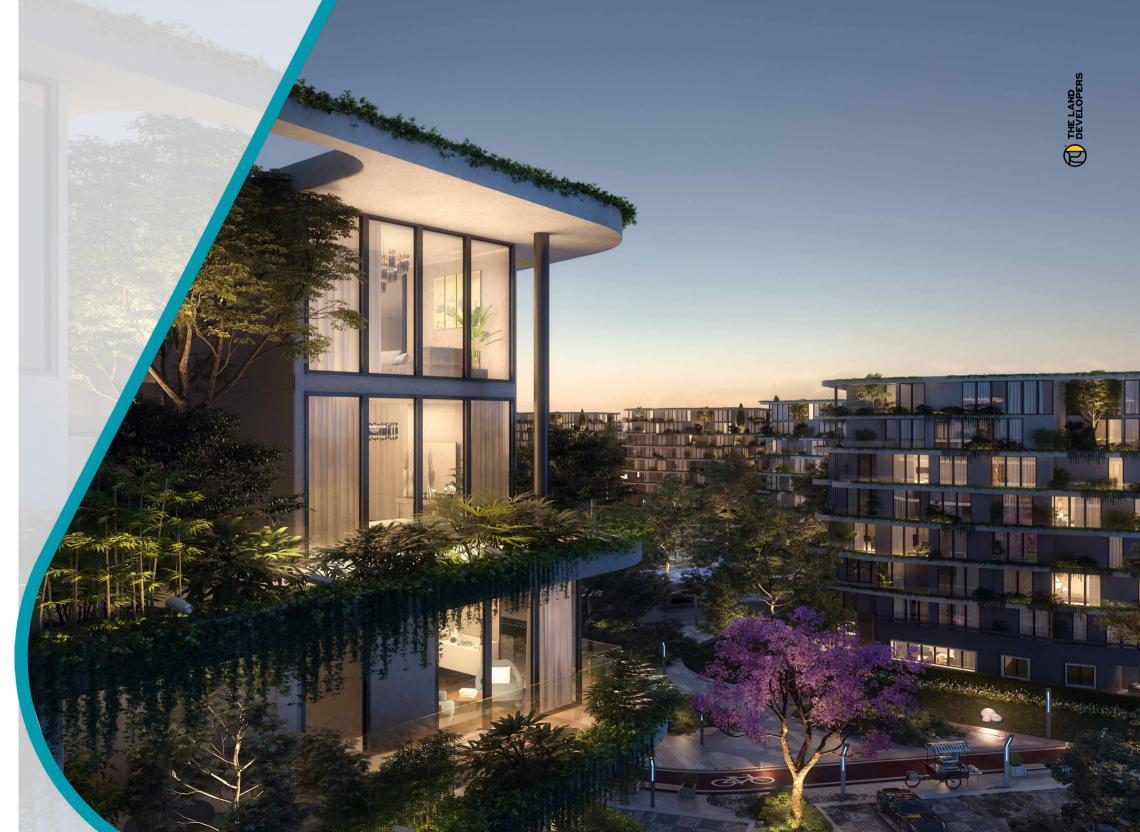

Buildings are designed purely with white stones that represents clouds in the sky creating comfort for the eyes that beholds such beauty, creating a harmony with nature for all residents.

Armonia features unmatched Amenities categorized according to the different age brackets of Armonia residents, you experience the true harmony strolling around the park and passing by the activities engineered within. A walk in the park will revive your spirit Making Armonia one complete being where ultimate harmony is met between residents, nature and buildings which distinguishes us from any other projects

# OUTDOORS GYM

----- Enjoy living in Armonia's contemporary units that are designed to ensure ultimate luxury and comfort for our beloved residents.