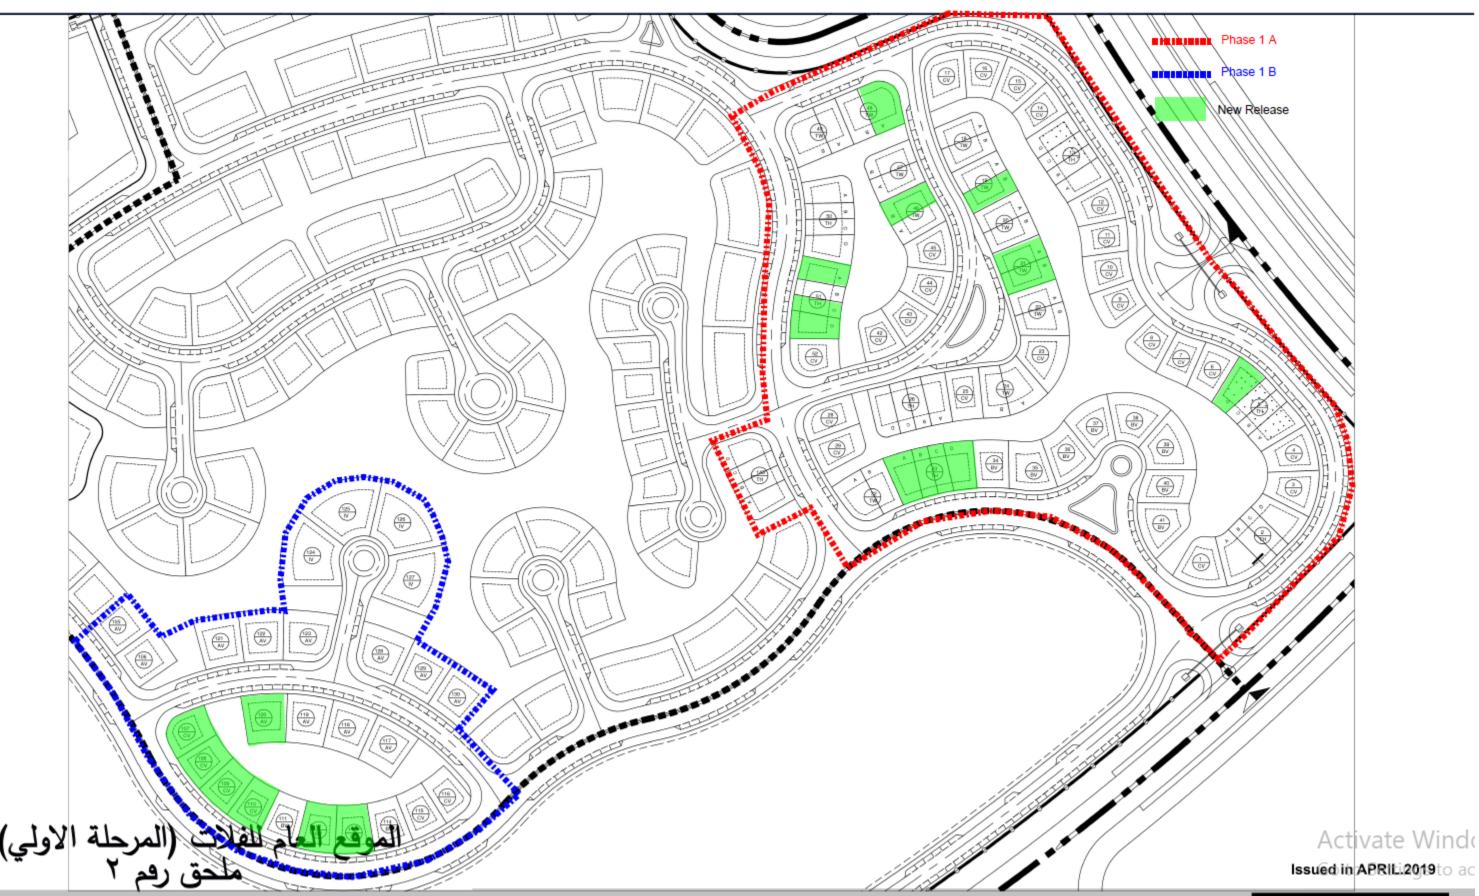

ings and beauty of the connected structures of the strip help engage more senses from the visitors and maximizes the interaction being from the calmness and greenery implemented and applied by the design.

The strip comprises the best selected clinics, branded stores and provides office spaces overlooking Vinci's lush greenery.

All of which are reinforced with high quality finishes and vastly equipped with sharp technological varnished that support the luxury services to the renters.

### VINCI ST. | MASTERPLAN

### **PROGRAM ELEMENTS**

- Creative Offices
- Fine Dining
- Boutique Shopping
- Pedestrian-Friendly Promenade
- Public Gathering Spaces







\*\* Disclaimer: Exterior and Interior finishing according to the contract appendix.



# PERSPECTIVES









## RELEASES

### VILLAS







### **APARTMENTS**





# BUILDING

|                                                                                                            | مواصفات تشطيبات الوحدة Unit Finishing Specifications                                                                          | مواصفات تشطيب الوحدة                                                                                                        |                                |
|------------------------------------------------------------------------------------------------------------|-------------------------------------------------------------------------------------------------------------------------------|--------------------------------------------------------------------------------------------------------------------------