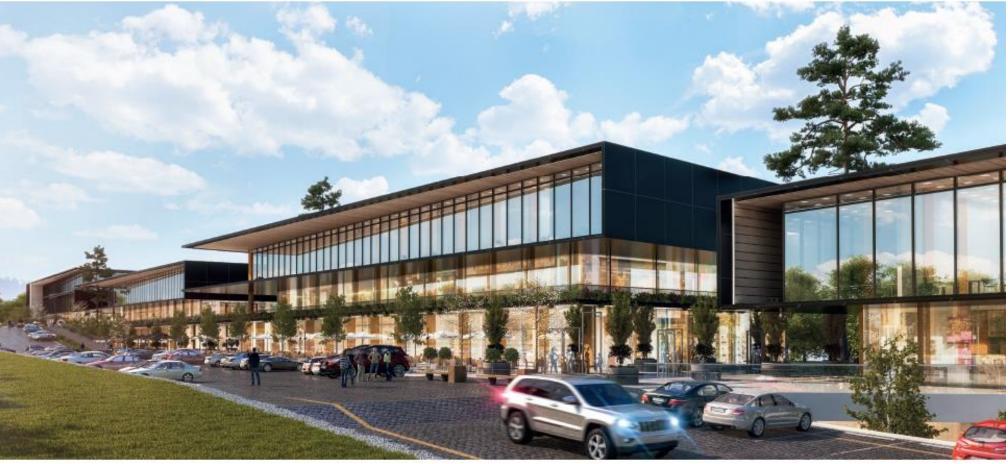

# COMMERCIAL AREA

### VINCI STREET

The beauty of leveling presented in this architectural masterpiece design of our new commercial project

The surroundings and beauty of the connected structures of the strip help engage more senses from the visitors and maximizes the interaction being from the calmness and greenery implemented and applied by the design.

The strip comprises the best selected clinics, branded stores and provides office spaces overlooking Vinci's lush greenery.

All of which are reinforced with high quality finishes and vastly equipped with sharp technological varnished that support the luxury services to the renters.