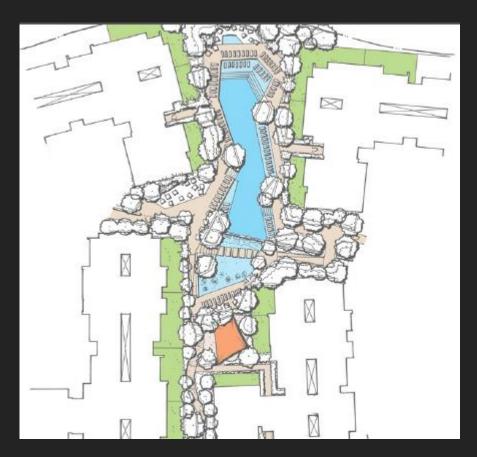

### VINCI'S MASTER ART-PIECE

3. SERVICE APARTEMENTS

4. HIGH END APARTEMENTS

5. COMMERCIAL AREA

6. VINCI'S CLUBHOUSE

8. TREELINE PROMENADE

9. INNER
PASSAGEWAY

# DISTRICTS

- APARTMENT S
- BRANDED SERVICED APAR TMENTS
- VILLA S
- CLUB-HOUSE
- COMMER CIAL
- COMMERCIAL SERVICED APAR TMENTS

- Vehicular Network
- Pedestrian Network
- Vehicular Bridge
- On Grade crossing
- Main Gates
- Secondary Gates