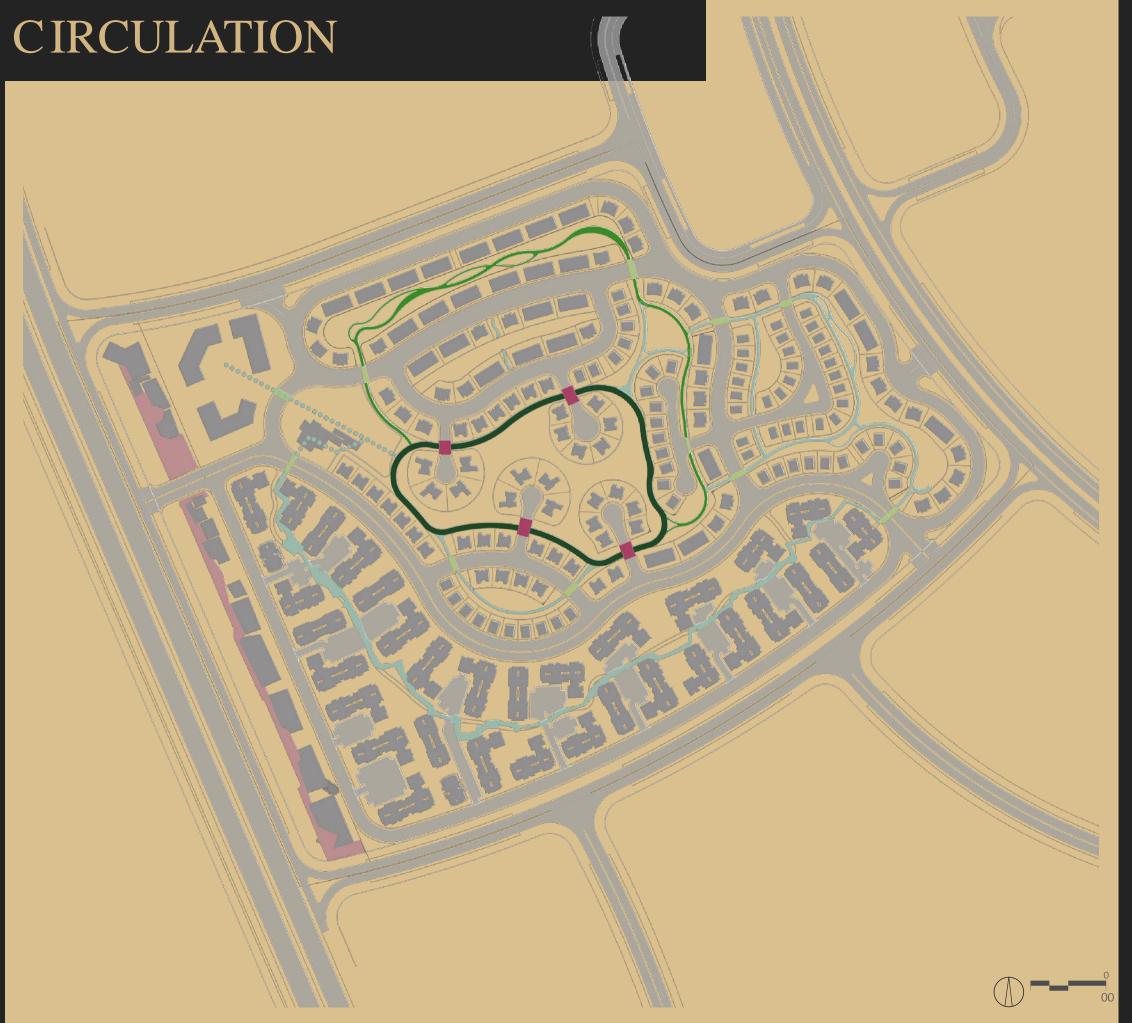

### PEDESTRIAN CIRCULATION

- Promenade
- Trail
- Club House trail
- Vehicular bridges
- On Grade crossing
- Commercial Promenade