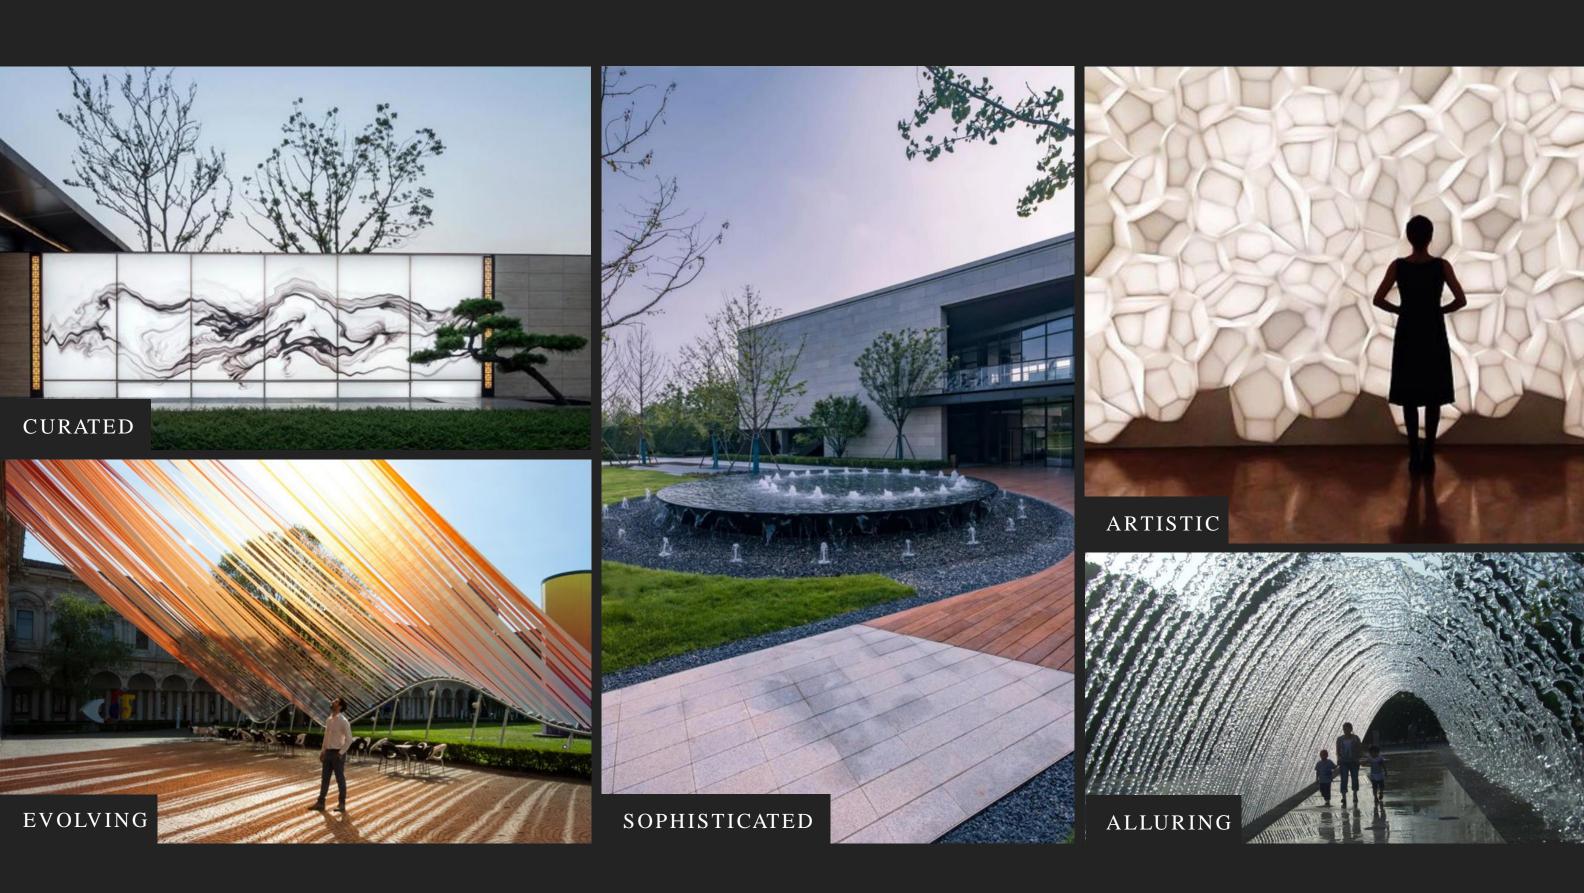

# ALL BEHIND VINCI'S DESIGN & CONCEPT

Vinci, the new urban destination, Misr Italia Properties newest residential compound designed to encapsulate the ease and beauty of modern living. Divided into districts that represent arts period that originate from the 19<sup>th</sup> century all the way up to the 21<sup>st</sup> century.

Vinci integrates the art elements of every art style into its urban and landscape design using dynamic approaches to set the standards for contemporary living, created to exude the warm earthy accent of a home whilst overlooking scenic landscapes.

Vinci has a very distinctive design concept, one that is unmatched! It is inspired by art and its various phases. The art is the reflection of the actual designs of the project. From the classics, to the contemporary to the modern, the project is divided into phases with each phase being designed into a specific artstyle.