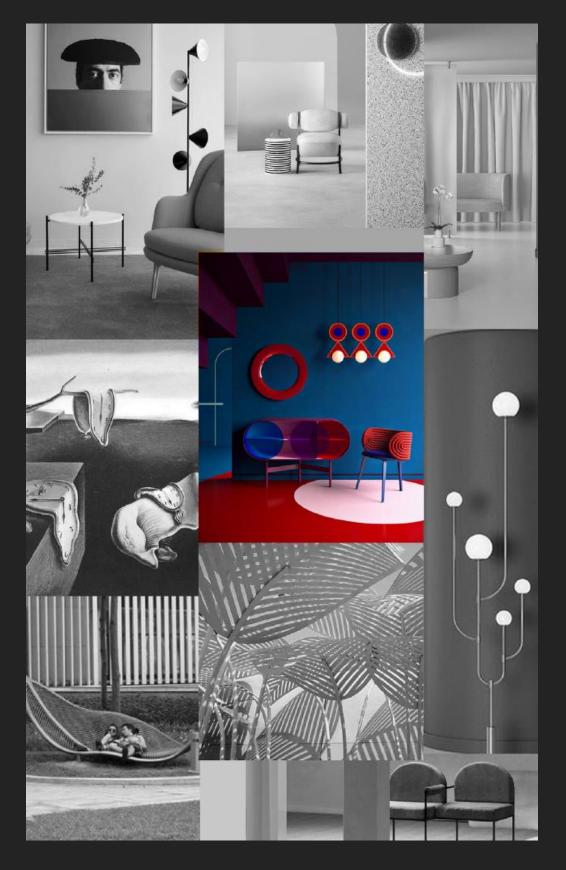

AM ELEMENTS

- Town homes
- Twin houses
- Villas
- Water Features
- Exclusive public space



### EXPRESSIONISM | MOODBOARD



SURREALISM



Surrealism is a cultural movement that began in the early 1920s, and is best known for its visual artworks and writings. Artists painted unnerving, illogical scenes with photographic precision, created strange creatures from everyday objects, and developed painting techniques that allowed the unconscious to express itself. Its aim was to resolve the previously contradictory conditions of dream and reality into an absolute reality, a super-reality

# SURREALISM | MASTERPLAN

### PROGRAM ELEMENTS

- Iconic Villas
- Tailored design Villas
- Central Lagoon
- Private Islands
- Gated Access
- Public Art
- Exclusive public space



# SURREALISM | MOODBOARD

















POP-ART

The movement presented a challenge to traditions of fine art by including imagery from popular and mass culture, such as advertising, comic books and mundane cultural objects. One of its aims is to use images of popular culture in art, It is also associated with the artists' use of mechanical means of reproduction or rendering techniques. In pop art, material is sometimes visually removed from its known context, isolated, or combined with unrelated material.



### POP ART | MASTERPLAN

### PROGRAM ELEMENTS

- Town homes
- Public Art
- Gardens
- Exclusive public space



# POP ART | MOODBOARD





# CLUB HOUSE

LUXURY & ENERGETIC CLUBHOUSE

### CLUB HOUSE | MASTERPLAN

### PROGRAM ELEMENTS

- Reception Lounge
- Exotic fine dining Restaurants
- Fitness center
- Spa