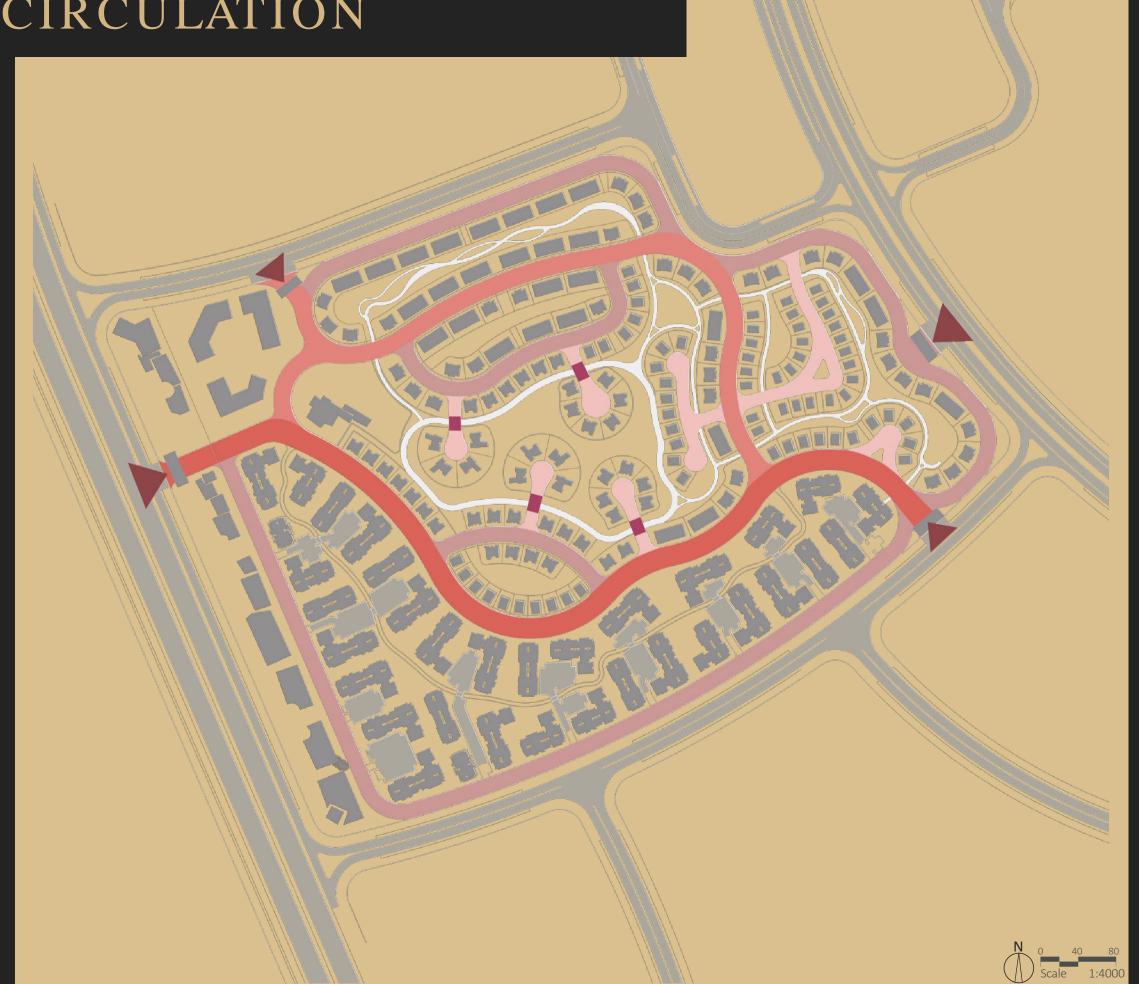

### VEHICULAR CIRCULATION

- Road 22 m
- Road 18 m
- Road 16 m
- Road 13 m
- Vehicular Bridge
- Main Gate
- Secondary Gate