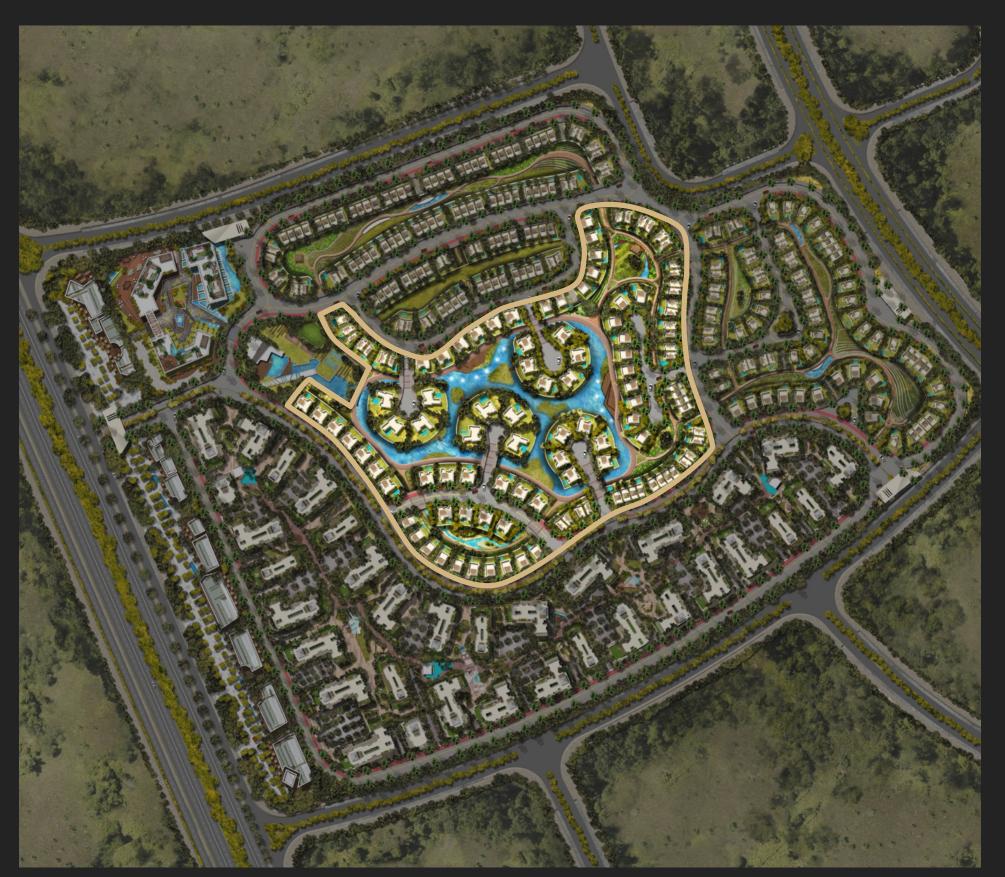

### VINCI'S MASTER ART-PIECE

3. SERVICE APARTEMENTS

4. HIGH END APARTEMENTS

5. COMMERCIAL AREA

6. VINCI'S CLUBHOUSE

8. TREELINE PROMENADE

9. INNER
PASSAGEWAY

# DISTRICTS

- APARTMENT S
- BRANDED SERVICED APAR TMENTS
- VILLA S
- CLUB-HOUSE
- COMMER CIAL
- COMMERCIAL SERVICED APAR TMENTS

- Vehicular Network
- Pedestrian Network
- Vehicular Bridge
- On Grade crossing
- Main Gates
- Secondary Gates

### VEHICULAR CIRCULATION

- Road 22 m
- Road 18 m
- Road 16 m
- Road 13 m
- Vehicular Bridge
- Main Gate
- Secondary Gate

### PEDESTRIAN CIRCULATION

- Promenade
- Trail
- Club House trail
- Vehicular bridges
- On Grade crossing
- Commercial Promenade

### OPEN SPACES STUDY

- Villas zone open spaces
- High-End zone open spaces
- Iconic lake
- Serviced apartments open space
- Services open spaces
- Pedestrian pathway

# VINCI ZONES

1. Cubism

2. Art Deco

3. Art Nouveau

4. Expressionism

5. Surrealism

6. Pop Art

7. Club House