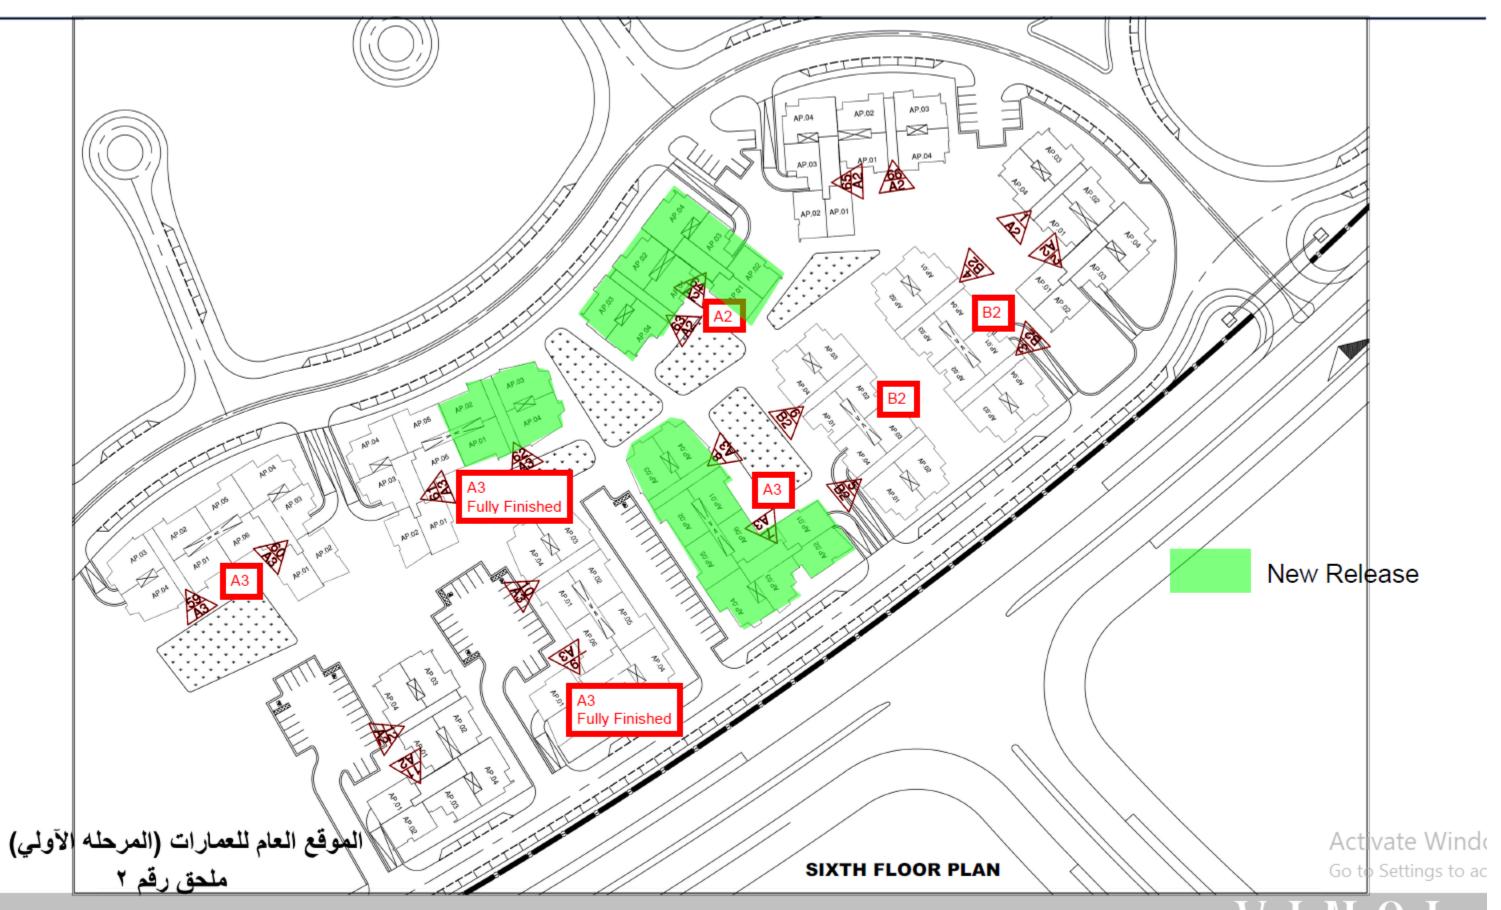

nected structures of the strip help engage more senses from the visitors and maximizes the interaction being from the calmness and greenery implemented and applied by the design.

The strip comprises the best selected clinics, branded stores and provides office spaces overlooking Vinci's lush greenery.

All of which are reinforced with high quality finishes and vastly equipped with sharp technological varnished that support the luxury services to the renters.

### VINCI ST. | MASTERPLAN

### **PROGRAM ELEMENTS**

- Creative Offices
- Fine Dining
- Boutique Shopping
- Pedestrian-Friendly Promenade
- Public Gathering Spaces







\*\* Disclaimer: Exterior and Interior finishing according to the contract appendix.



# PERSPECTIVES









## RELEASES

### VILLAS







### **APARTMENTS**





# BUILDING

|                                                                                                            | مواصفات تشطيبات الوحدة Unit Finishing Specifications                                                                          | مواصفات تشطيب الوحدة                                                                                                        |                                |
|------------------------------------------------------------------------------------------------------------|-------------------------------------------------------------------------------------------------------------------------------|-----------------------------------------------------------------------------------------------------------------------------|----------------------