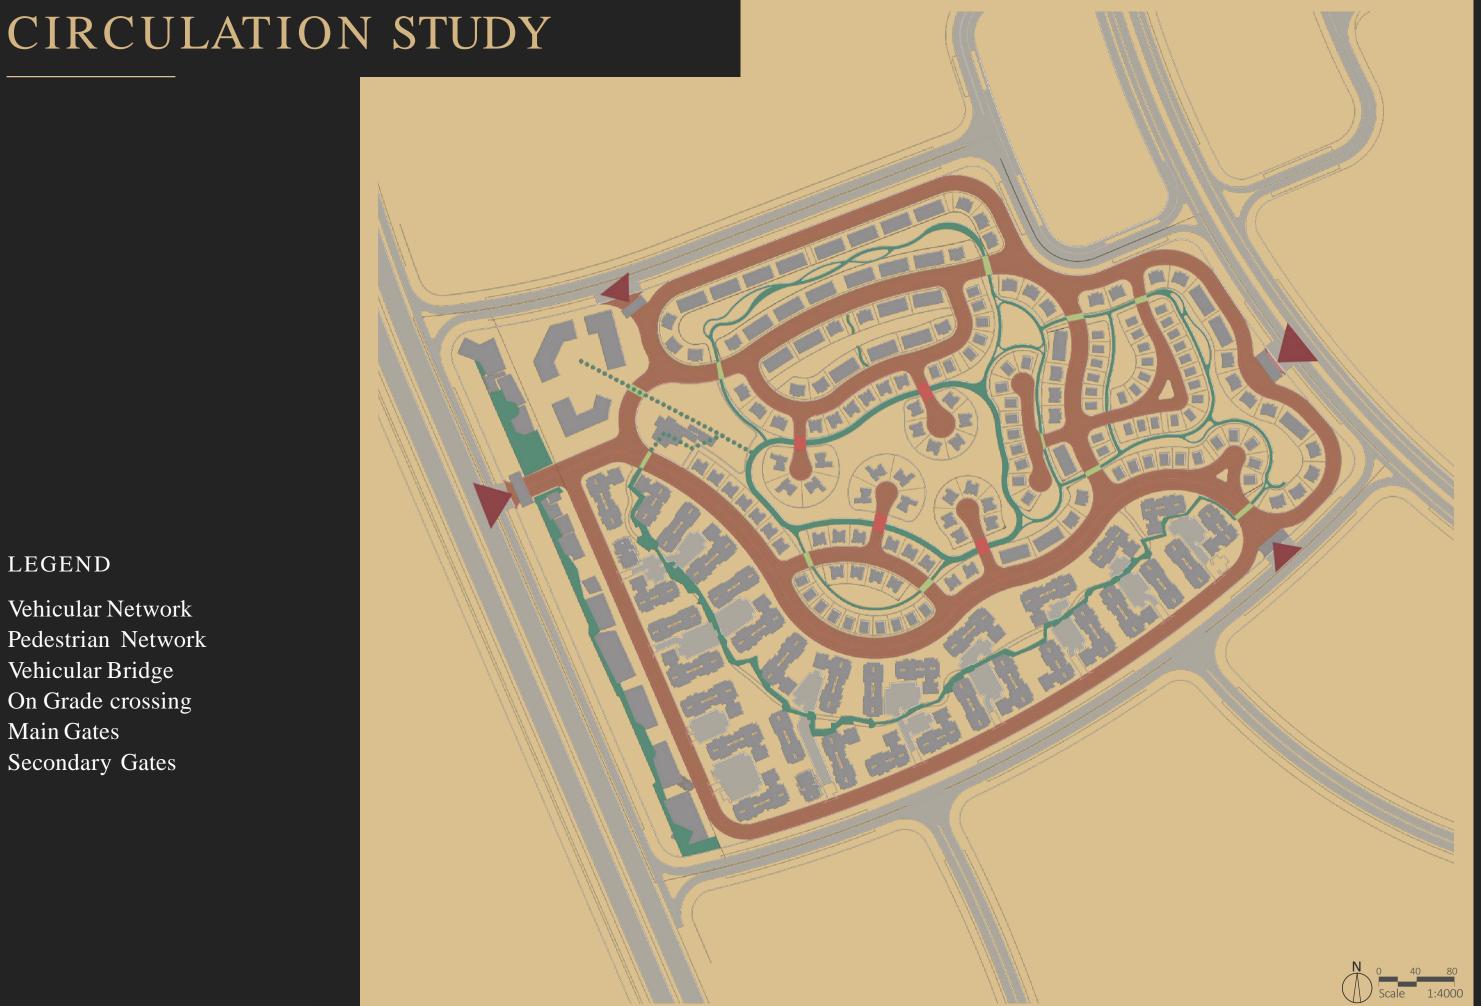

### VEHICULAR CIRCULATION

- Road 22 m
- Road 18 m
- Road 16 m
- Road 13 m
- Vehicular Bridge
- Main Gate
- Secondary Gate

### PEDESTRIAN CIRCULATION

- Promenade
- Trail
- Club House trail
- Vehicular bridges
- On Grade crossing
- Commercial Promenade