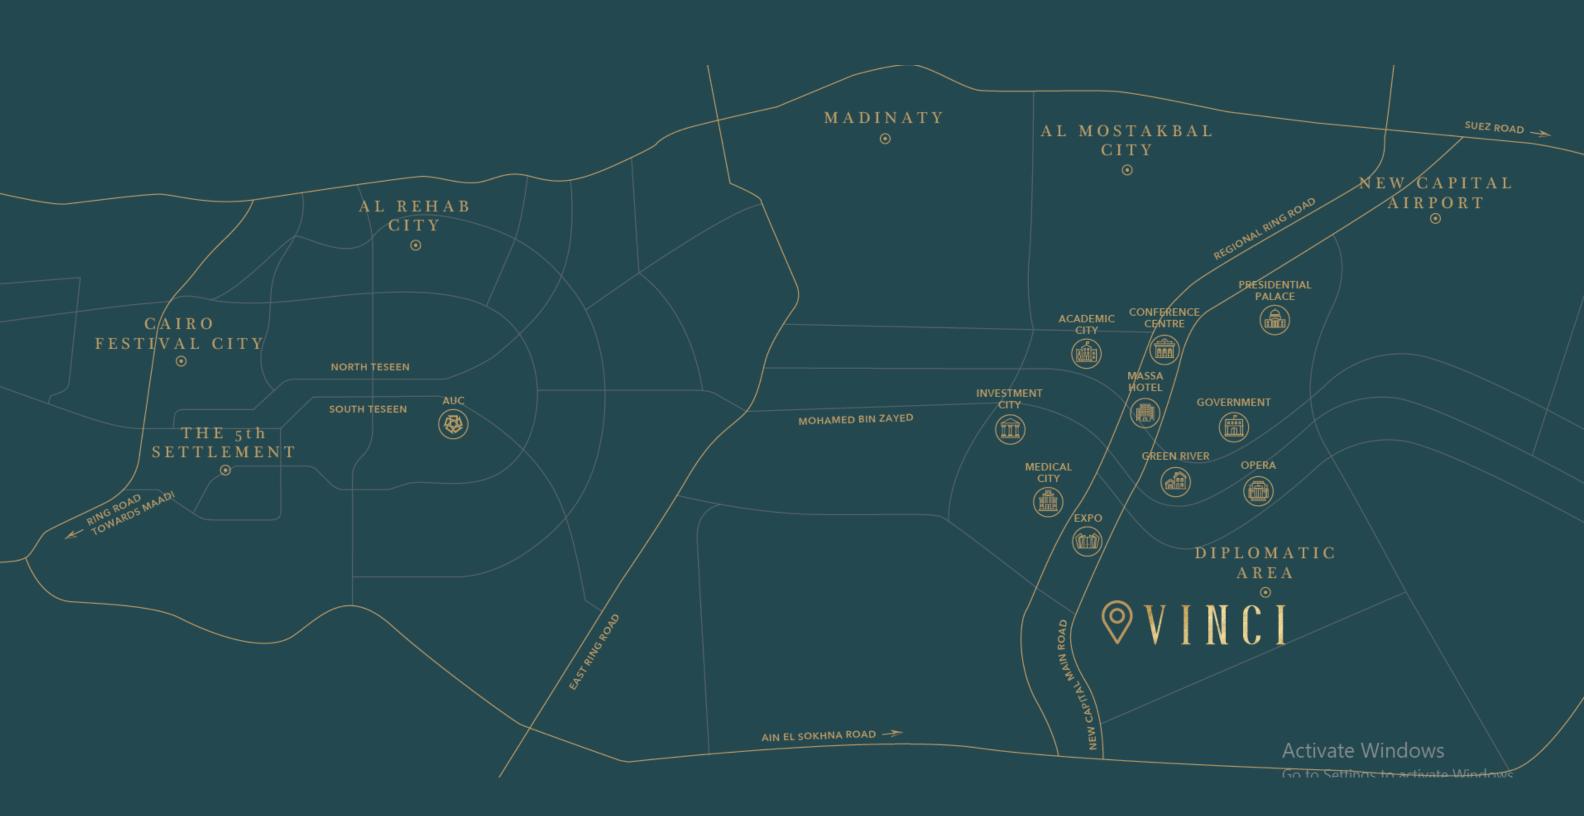

### VINCI LOCATION MAP

Vinci is perfectly located at the heart of the New Capital City, located on the main road of the New Capital.

The luxury boutique residential compound is situated in the residential region of the diplomatic area. Positioned amid exclusive residential districts with an easy access to the main lines of transportation.

The luxury compound merges the abundant architectural haven with the alluring scenery that is on the same road as the Expo, Medical City, and the Massa Hotel; and nearby the government district, with the main aim of providing a well-studied location for residents to retreat from their hectic life yet stay connected.