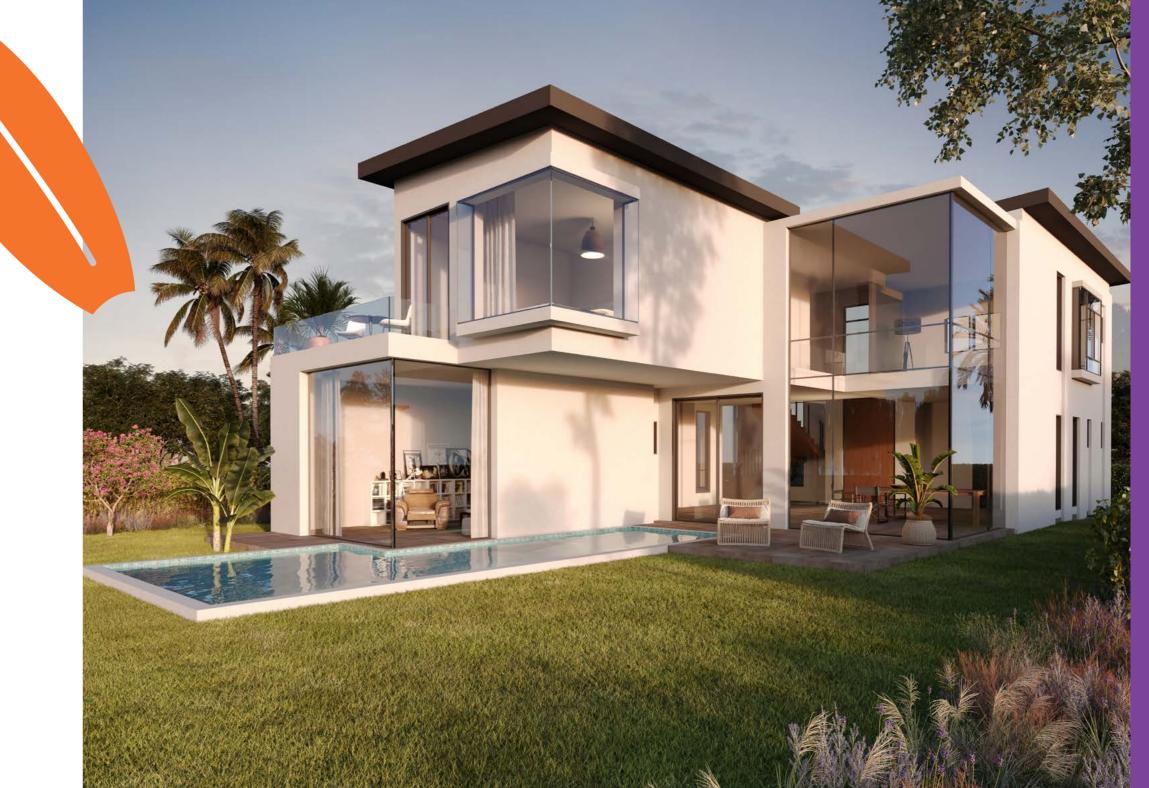

# STANDALONE VILLAS

195 to 330 SQM

Our standalone villas are exquisitely designed with high ceilings and large windows, maximizing sunlight entering the space, as well as facilitating access to our beautiful views. Made up of one or two floors, multiple bedrooms and ranging from 195 to 330sqm, these units are perfect for a big family longing to enjoy those blissful summer days. Each of our standalone villas also include a large garden as well as a spacious terrace.