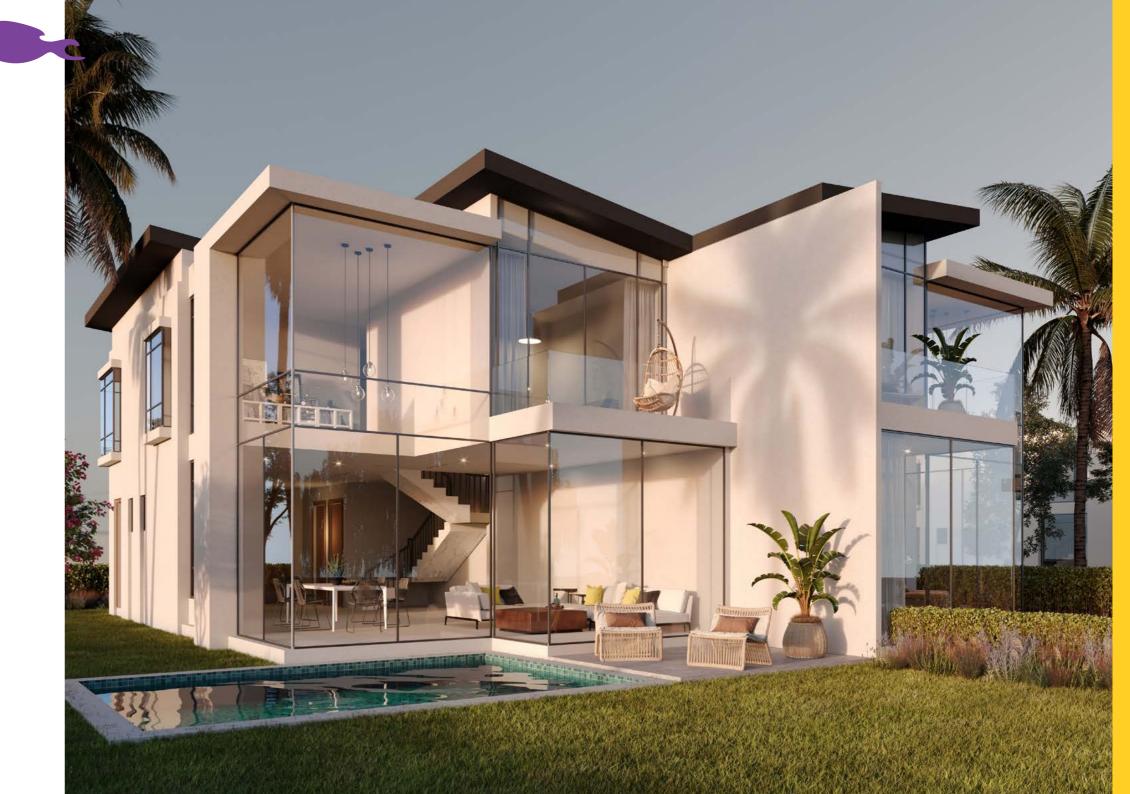

# STANDALONE VILLAS

195 to 330 SQM

Our standalone villas are exquisitely designed with high ceilings and large windows, maximizing sunlight entering the space, as well as facilitating access to our beautiful views. Made up of one or two floors, multiple bedrooms and ranging from 195 to 330sqm, these units are perfect for a big family longing to enjoy those blissful summer days. Each of our standalone villas also include a large garden as well as a spacious terrace.