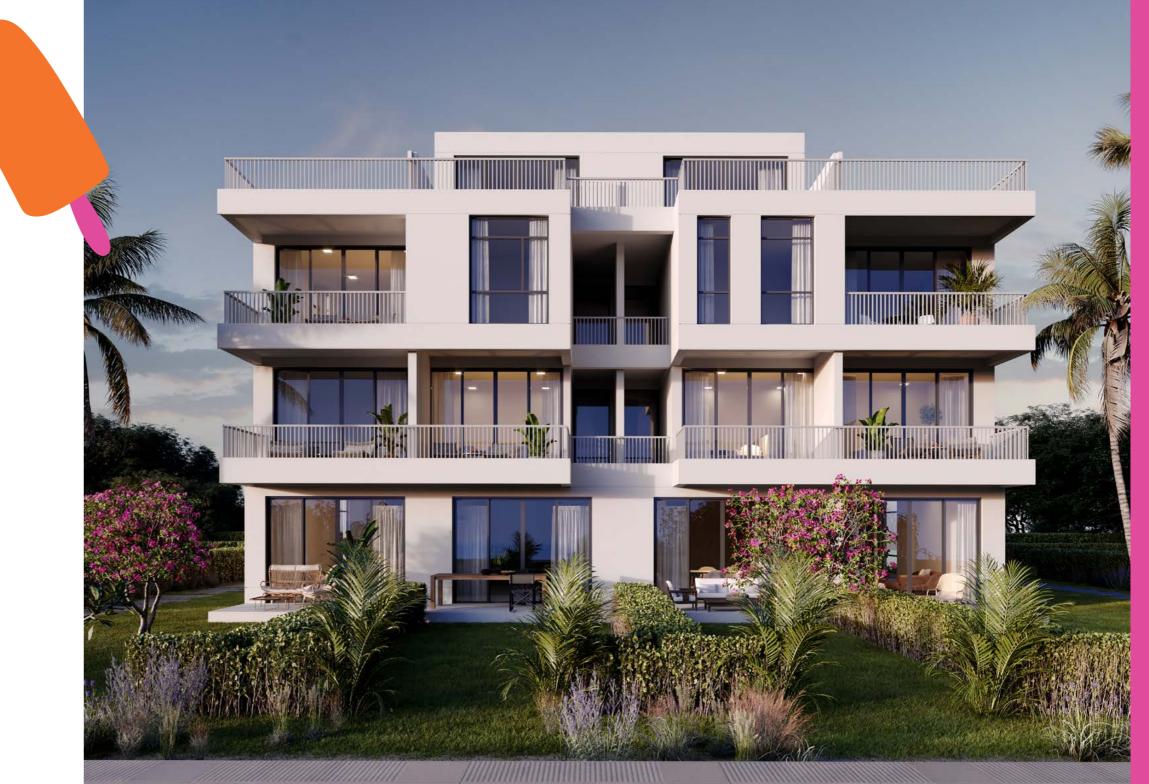

#### **DUPLEX CHALETS**

108 to 197 SQM

Made up of two spacious floors that encompass around 108-197 sqm, take your pick from our beautiful 2-4 bedroom duplex chalets. Whether it's the ground and first floor or second and third floors, these duplex chalets come with breezy terraces and the option of either a luscious outdoor garden area or charming rooftop. Designed to ensure the warm rays of the sun flood each floor, while the soothing Mediterranean breeze floods through every corner of the duplex, this is the ultimate summer space for you and your loved ones.

#### **CHALETS**

70 to 150 SQM

Ranging between our 70sqm one bedroom to our 75sqm two bedroom and our 105sqm three bedroom chalet, each of our chalet units are intelligently designed to create a comfortable and spacious environment. With beautiful large windows to ensure the bluest of views, and sleek finishes to add a touch of modernity and brightness to the space, our chalets are everything you could ever need.