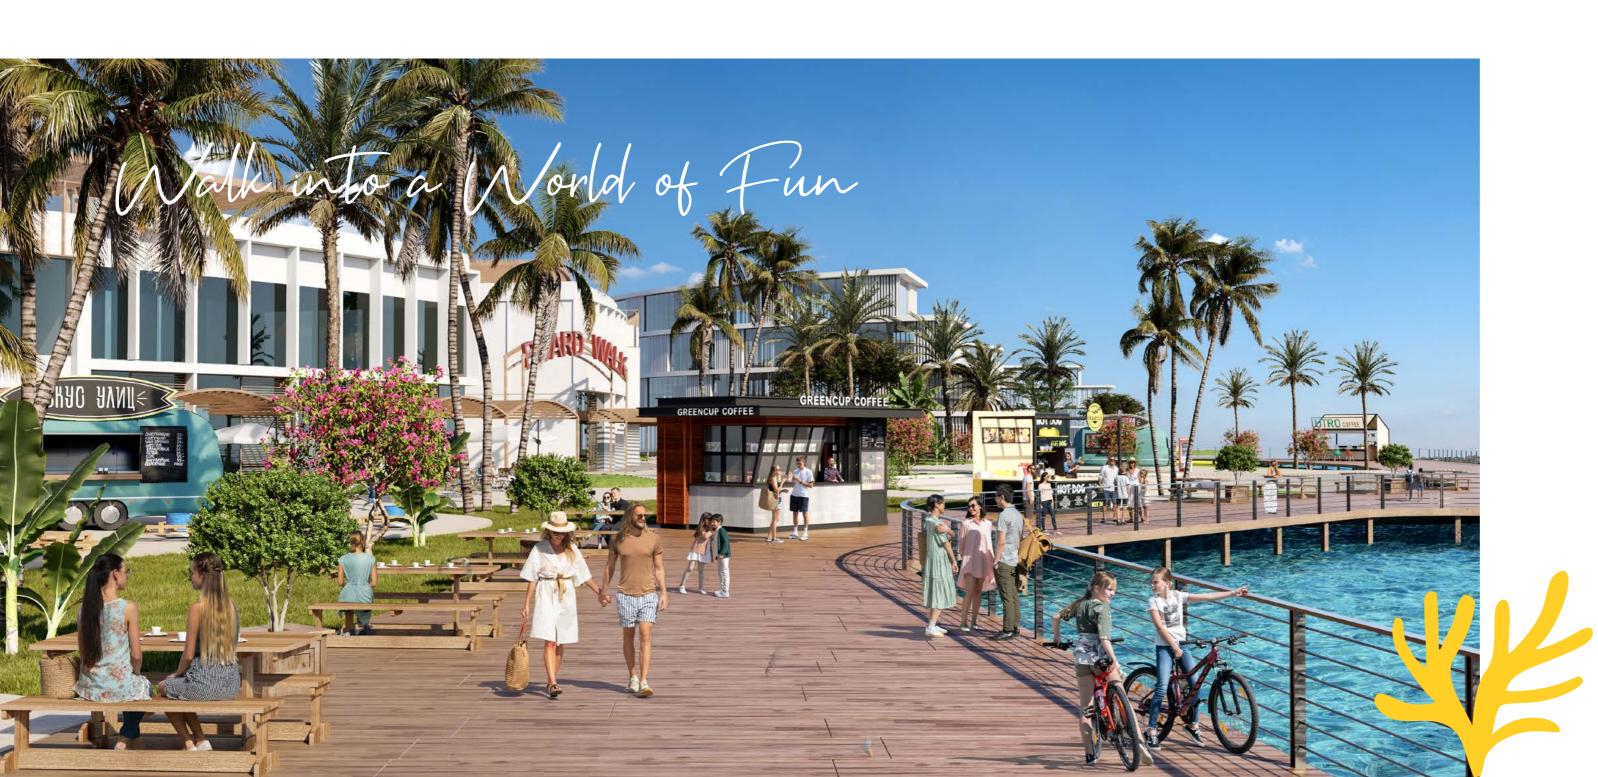

# Boardwalk

Stretched across 400m of the project, The Boardwalk is a California-inspired boardwalk buzzing with activities for the whole family to enjoy. The Boardwalk features:

ARCADES
FOOD SHACKS
INTERACTIVE GAMES
GAME AND FOOD BOOTHS
AND SO MUCH MORE.

# COMMERCIAL AREA

Close to the Cali Coast gates, adjacent to The Boardwalk, you'll find our commercial area which features all the services and facilities you will ever need. From shops and restaurants to supermarkets, pharmacies and even a clinic - it's all here.