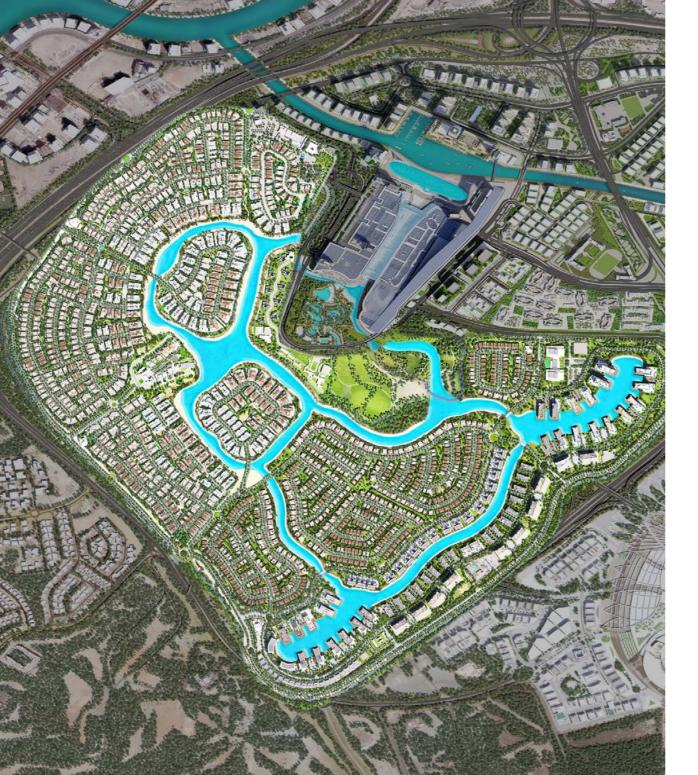

Our Masterplan
Everything You Would
Ever Meed

Spanning across 240 feddans, with a 600m beach front, Cali Coast has been strategically structured to withhold everything anyone would ever need all within close proximity. Ensuring that everyone gets a blue view, Cali Coast has been created on 8 levels and even has 150,000m2 of water bodies spread out all across the project. When it comes to the space itself, 87% of the project is landscape and open space, with 10 facilities and amenities for the whole family to enjoy.

# BEACHES, LAGOONS AND POOLS

Approximately 150,000m2 of Cali Coast consists of water features, whether that comes in the form of our man-made lagoons or our various pool clusters, in addition to a beach front of 600m. Rest assured that no matter where you find yourself situated, you and your family will wake up to the bluest of views.