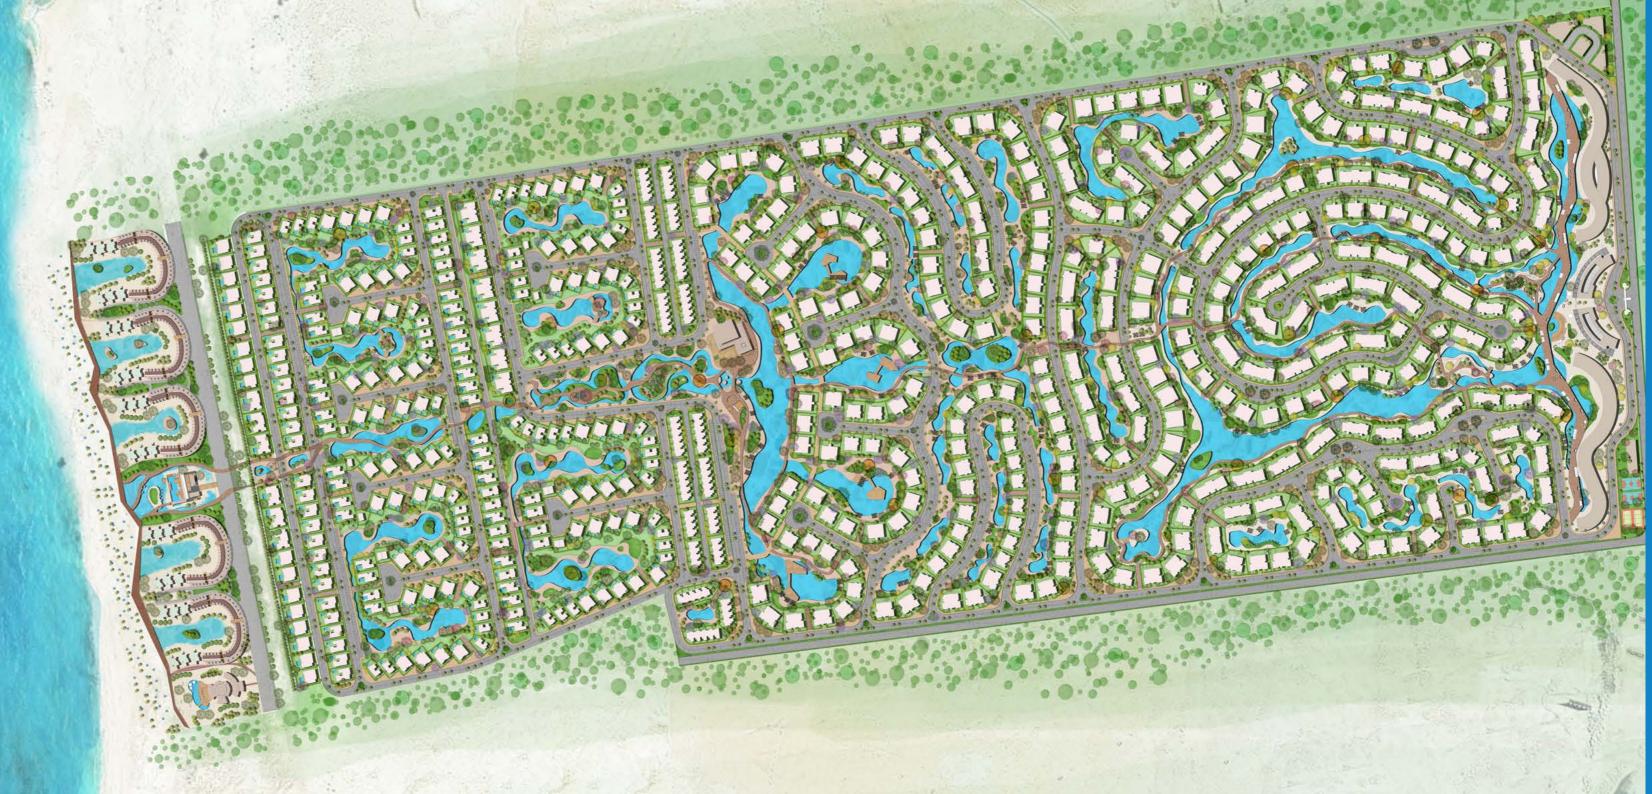

Our Masterplan
Everything You Would
Ever Meed

Spanning across 240 feddans, with a 600m beach front, Cali Coast has been strategically structured to withhold everything anyone would ever need all within close proximity. Ensuring that everyone gets a blue view, Cali Coast has been created on 8 levels and even has 150,000m2 of water bodies spread out all across the project. When it comes to the space itself, 87% of the project is landscape and open space, with 10 facilities and amenities for the whole family to enjoy.

# BEACHES, LAGOONS AND POOLS

Approximately 150,000m2 of Cali Coast consists of water features, whether that comes in the form of our man-made lagoons or our various pool clusters, in addition to a beach front of 600m. Rest assured that no matter where you find yourself situated, you and your family will wake up to the bluest of views.