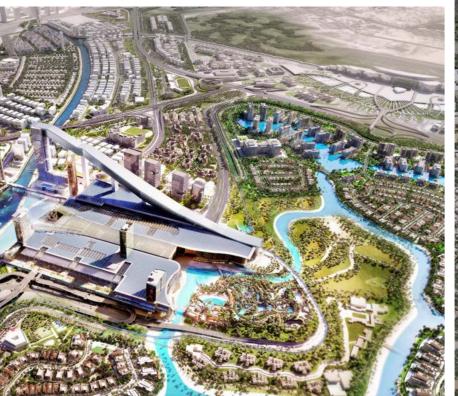

Our Masterplan
Everything You Would
Ever Meed

Spanning across 240 feddans, with a 600m beach front, Cali Coast has been strategically structured to withhold everything anyone would ever need all within close proximity. Ensuring that everyone gets a blue view, Cali Coast has been created on 8 levels and even has 150,000m2 of water bodies spread out all across the project. When it comes to the space itself, 87% of the project is landscape and open space, with 10 facilities and amenities for the whole family to enjoy.