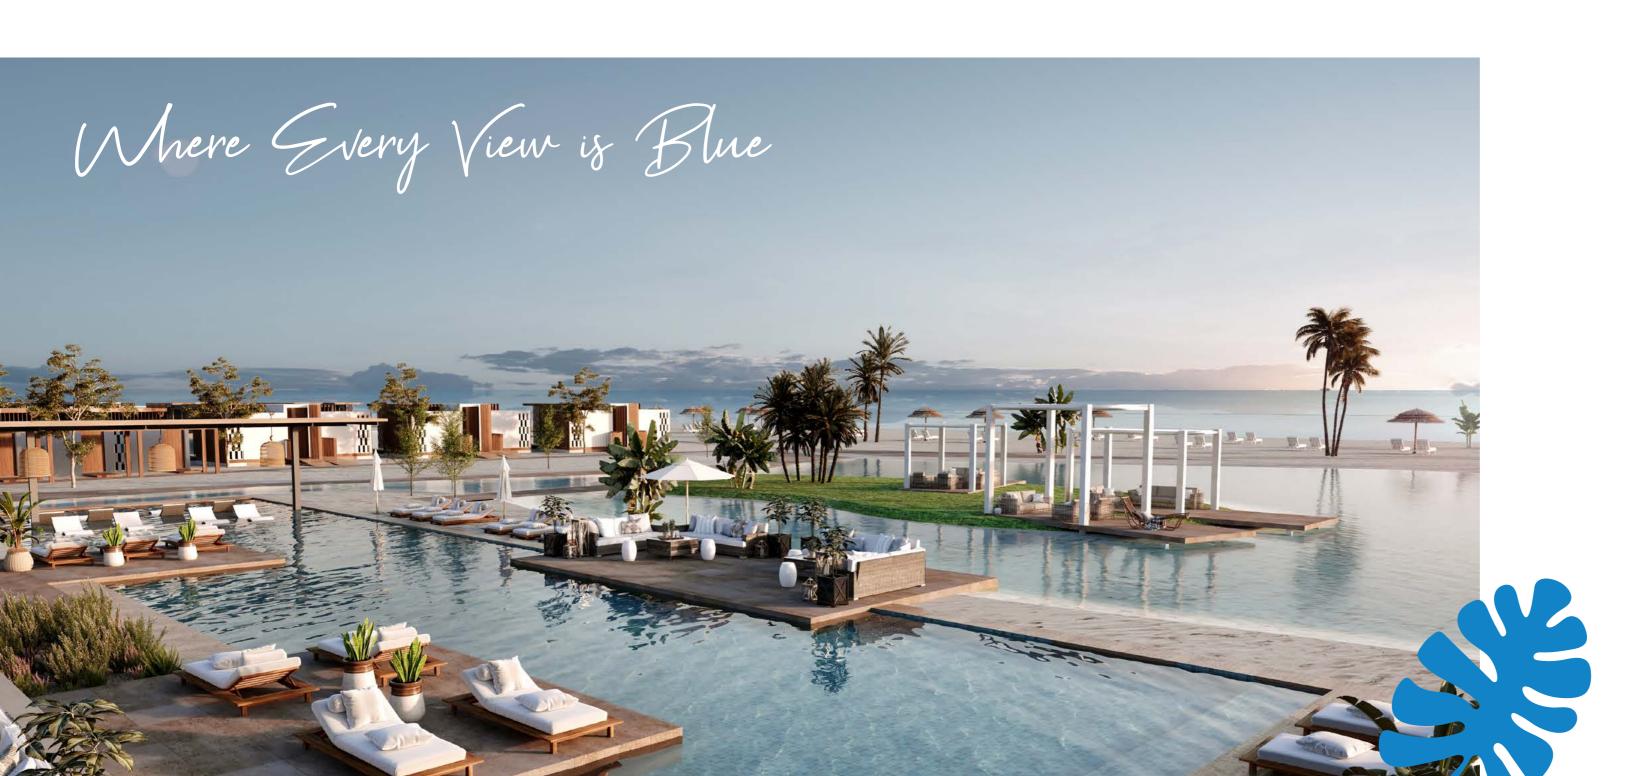

# THE BEACH

Enjoy a 600m beachfront of soft white sand and crystal clear turquoise waters. Simply sit back, relax and soak up that summer sun. Our beach is also equipped with exclusive beach cabanas and bungalows to elevate your beach stay all day, every day. Not to mention, the beach clubhouse and pool area being just a few feet away so that you can go between one relaxing stay to the other at your own convenience.

# BEACHES, LAGOONS AND POOLS

Approximately 150,000m2 of Cali Coast consists of water features, whether that comes in the form of our man-made lagoons or our various pool clusters, in addition to a beach front of 600m. Rest assured that no matter where you find yourself situated, you and your family will wake up to the bluest of views.