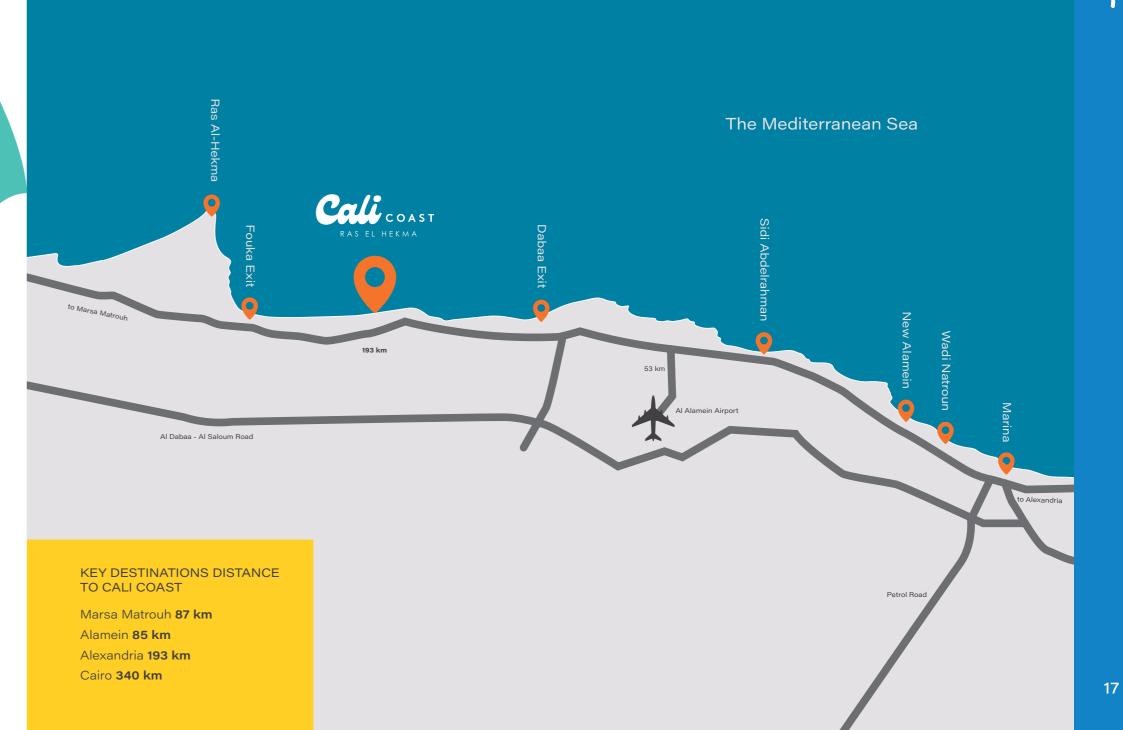

The Perfect Point of Blue

Cali Coast is situated at the heart of the North Coast's pristine Ras el Hekma area at kilometer 193 from Alexandria, with one of the sandiest and bluest beaches the North Coast has to offer.

The project is built on several levels with an extensive number of water features, ensuring beautiful tiffany views throughout. Within reasonable proximity from all major closeby several major cities, Cali Coast is 87km away from Marsa Matrouh, 193km away from Alexandria and 340 km away from Cairo, situated a mere 15 minutes away from Dabaa right in the heart of Ras el Hekma.