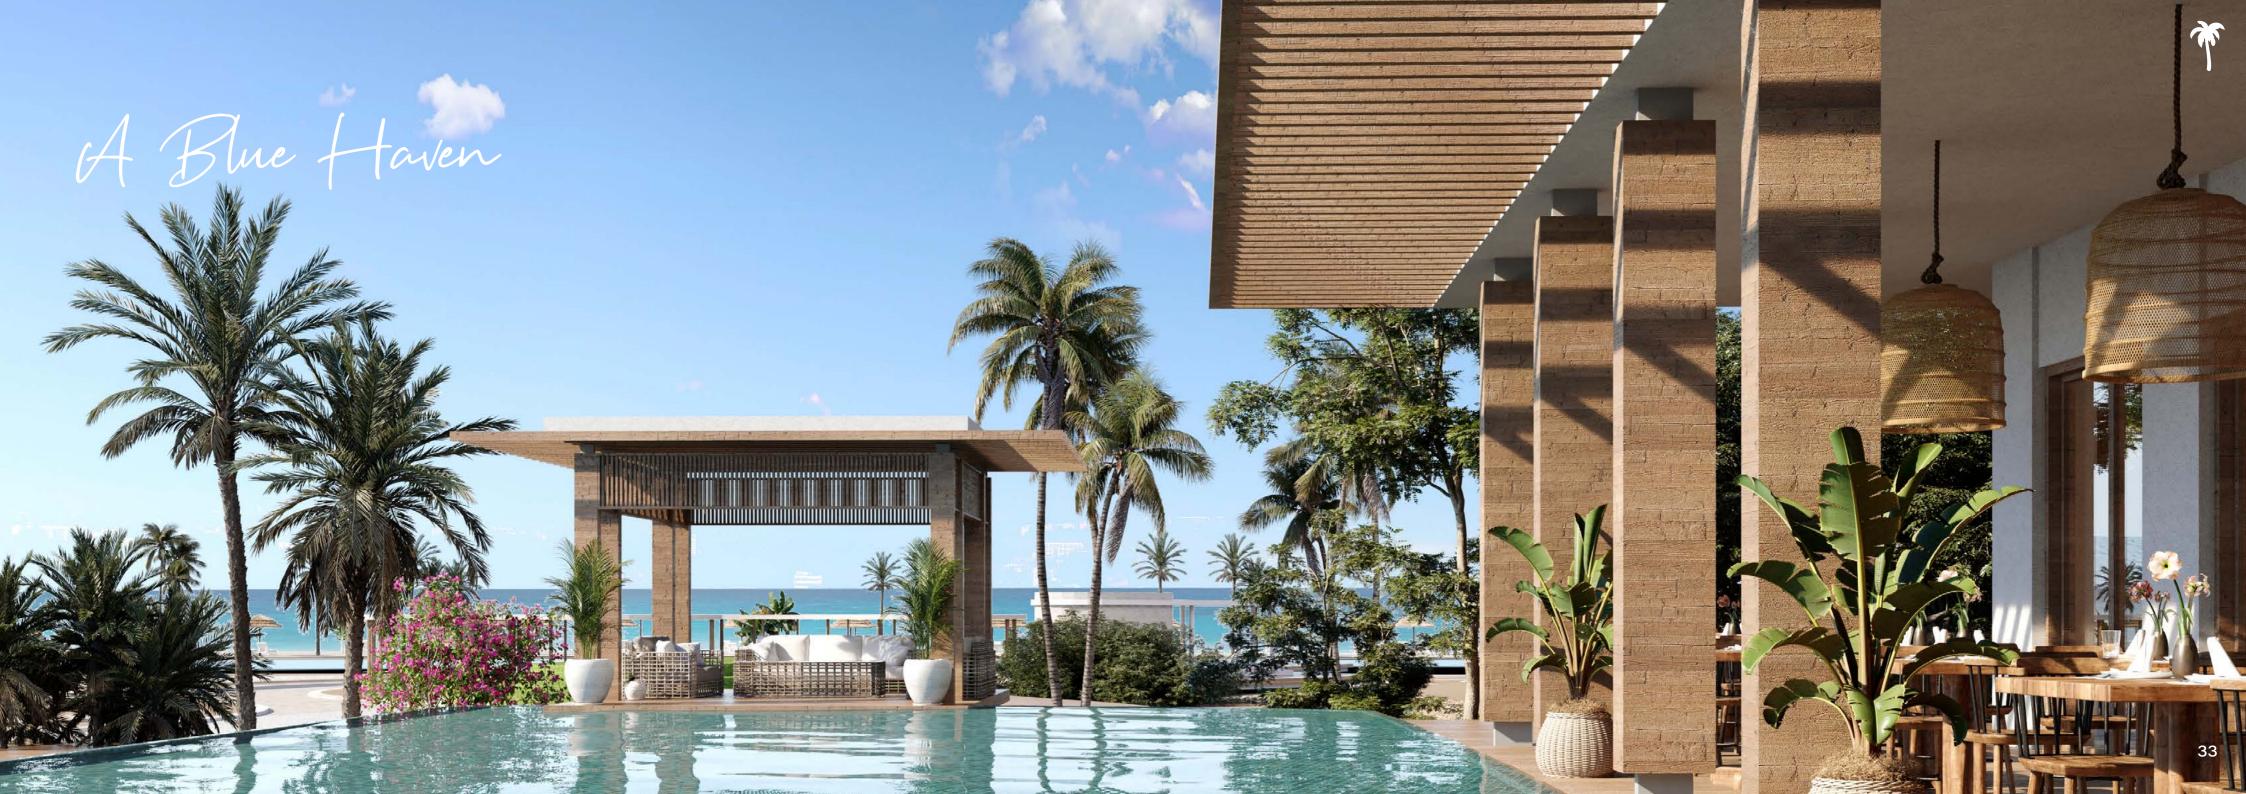

# THE BEACH

Enjoy a 600m beachfront of soft white sand and crystal clear turquoise waters. Simply sit back, relax and soak up that summer sun. Our beach is also equipped with exclusive beach cabanas and bungalows to elevate your beach stay all day, every day. Not to mention, the beach clubhouse and pool area being just a few feet away so that you can go between one relaxing stay to the other at your own convenience.

Overlooking the spectacular shades of blue of the Mediterranean and Cali Coast's pristine water bodies, our main clubhouse is truly a haven. With a wide variety of amenities and services, from restaurants to a leisurely ride down our lazy river, we guarantee this is where you and your family will always want to be.

# BEACHES, LAGOONS AND POOLS

Approximately 150,000m2 of Cali Coast consists of water features, whether that comes in the form of our man-made lagoons or our various pool clusters, in addition to a beach front of 600m. Rest assured that no matter where you find yourself situated, you and your family will wake up to the bluest of views.