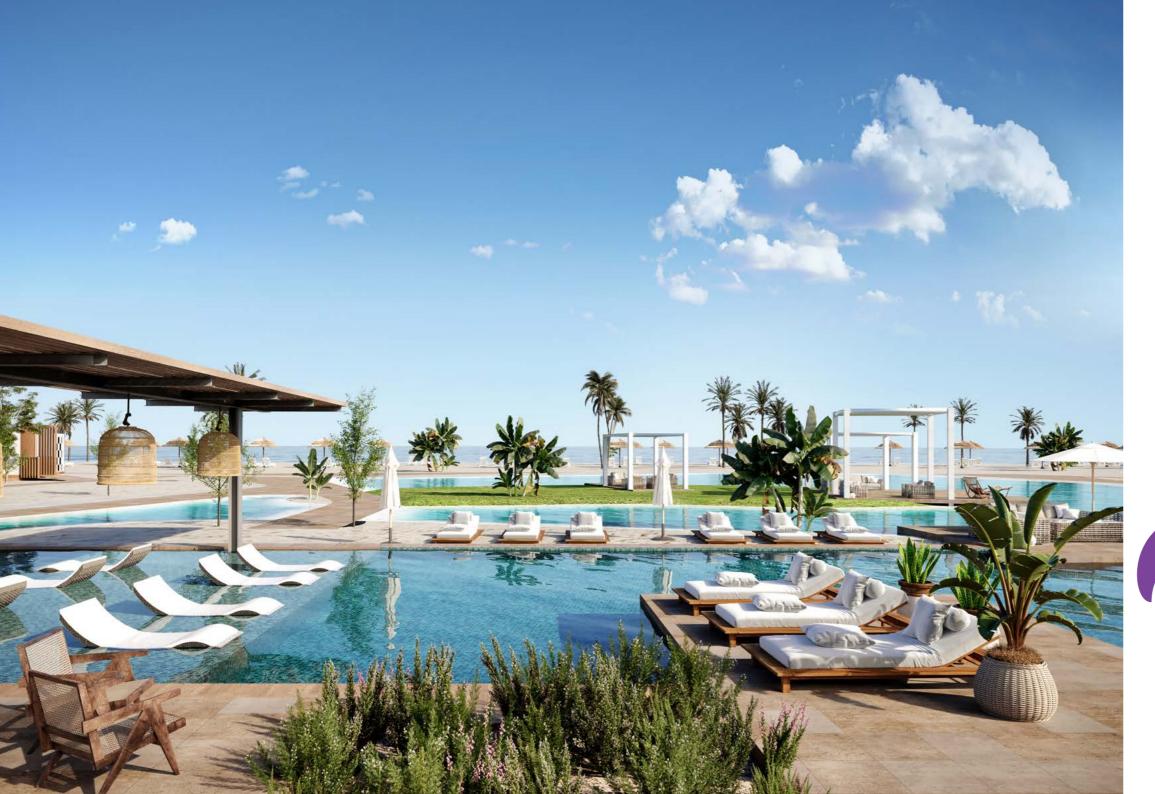

# THE BEACH

Enjoy a 600m beachfront of soft white sand and crystal clear turquoise waters. Simply sit back, relax and soak up that summer sun. Our beach is also equipped with exclusive beach cabanas and bungalows to elevate your beach stay all day, every day. Not to mention, the beach clubhouse and pool area being just a few feet away so that you can go between one relaxing stay to the other at your own convenience.

# BEACHES, LAGOONS AND POOLS

Approximately 150,000m2 of Cali Coast consists of water features, whether that comes in the form of our man-made lagoons or our various pool clusters, in addition to a beach front of 600m. Rest assured that no matter where you find yourself situated, you and your family will wake up to the bluest of views.