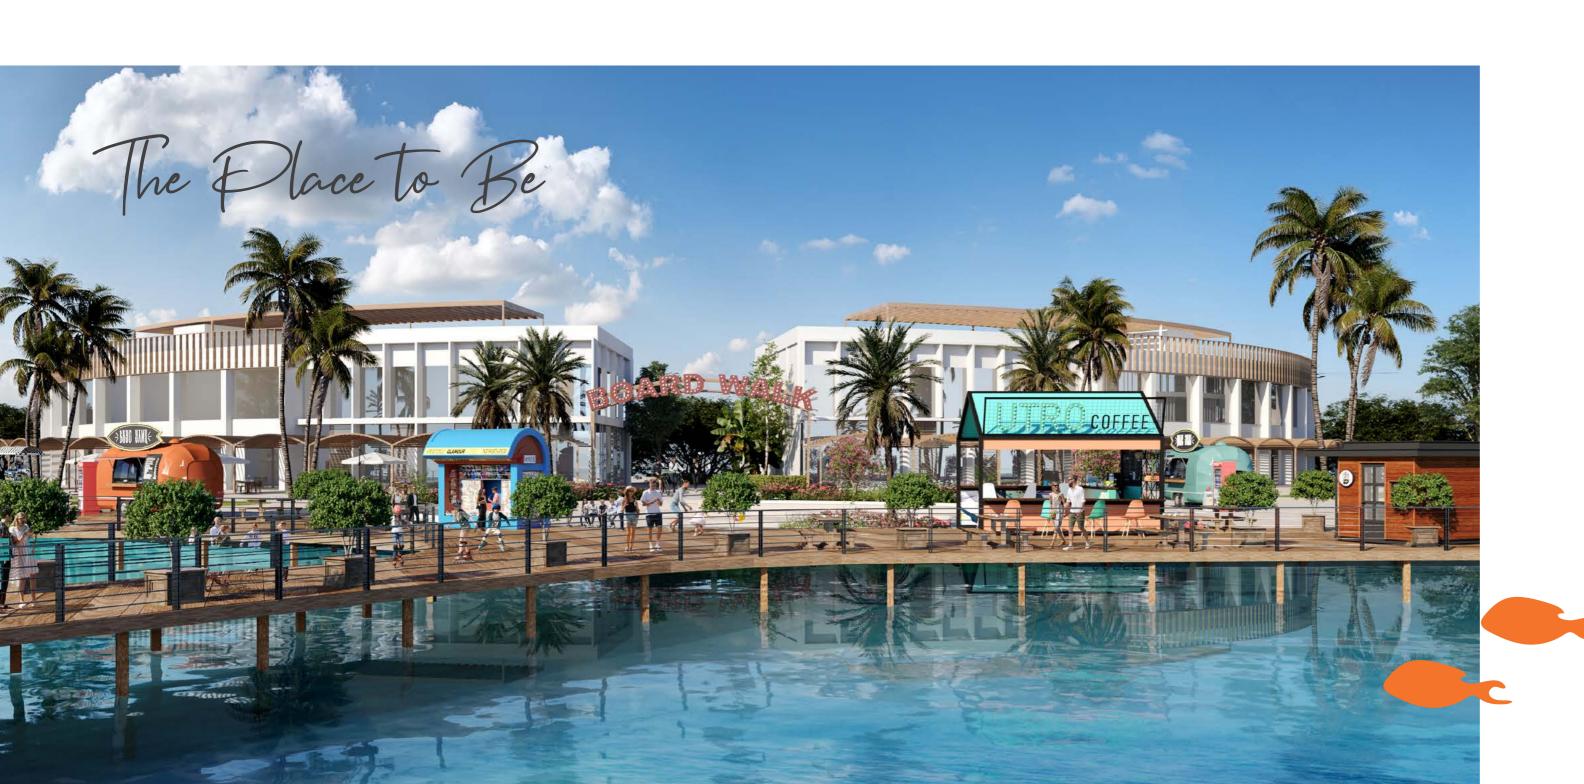

# Boardwalk

Stretched across 400m of the project, The Boardwalk is a California-inspired boardwalk buzzing with activities for the whole family to enjoy. The Boardwalk features:

ARCADES
FOOD SHACKS
INTERACTIVE GAMES
GAME AND FOOD BOOTHS
AND SO MUCH MORE.

# COMMERCIAL AREA

Close to the Cali Coast gates, adjacent to The Boardwalk, you'll find our commercial area which features all the services and facilities you will ever need. From shops and restaurants to supermarkets, pharmacies and even a clinic - it's all here.