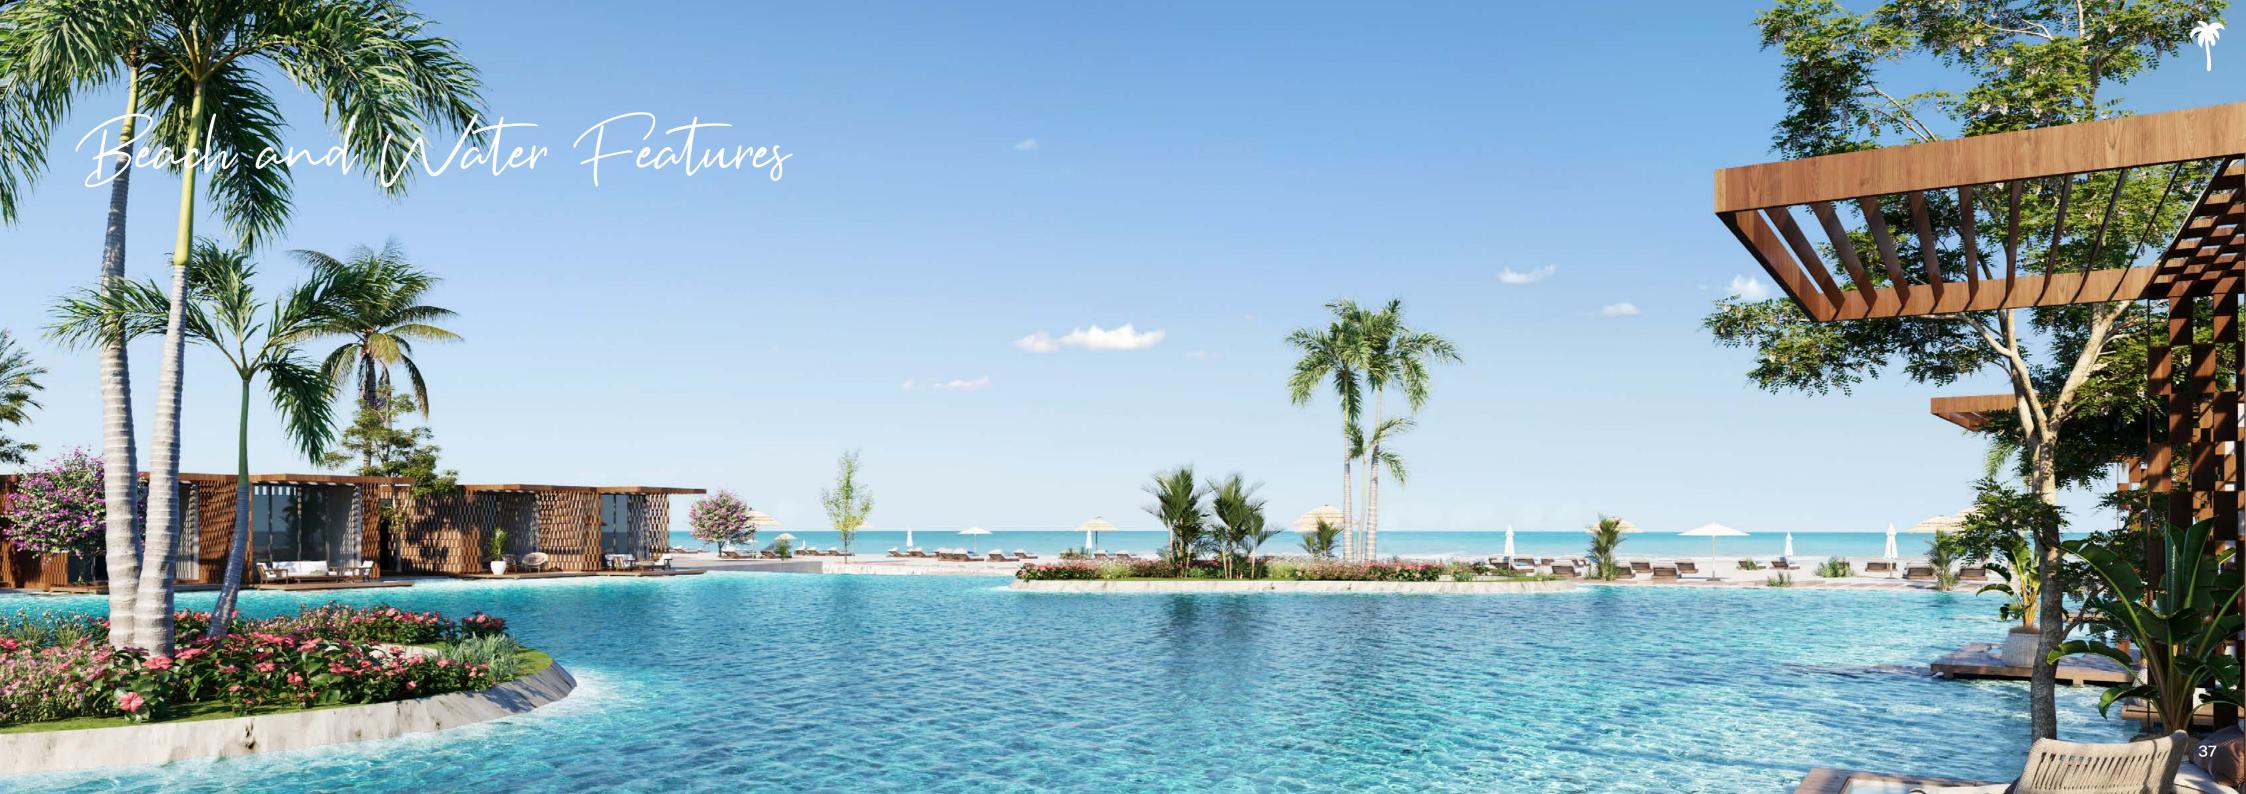

# THE BEACH

Enjoy a 600m beachfront of soft white sand and crystal clear turquoise waters. Simply sit back, relax and soak up that summer sun. Our beach is also equipped with exclusive beach cabanas and bungalows to elevate your beach stay all day, every day. Not to mention, the beach clubhouse and pool area being just a few feet away so that you can go between one relaxing stay to the other at your own convenience.

# BEACHES, LAGOONS AND POOLS

Approximately 150,000m2 of Cali Coast consists of water features, whether that comes in the form of our man-made lagoons or our various pool clusters, in addition to a beach front of 600m. Rest assured that no matter where you find yourself situated, you and your family will wake up to the bluest of views.