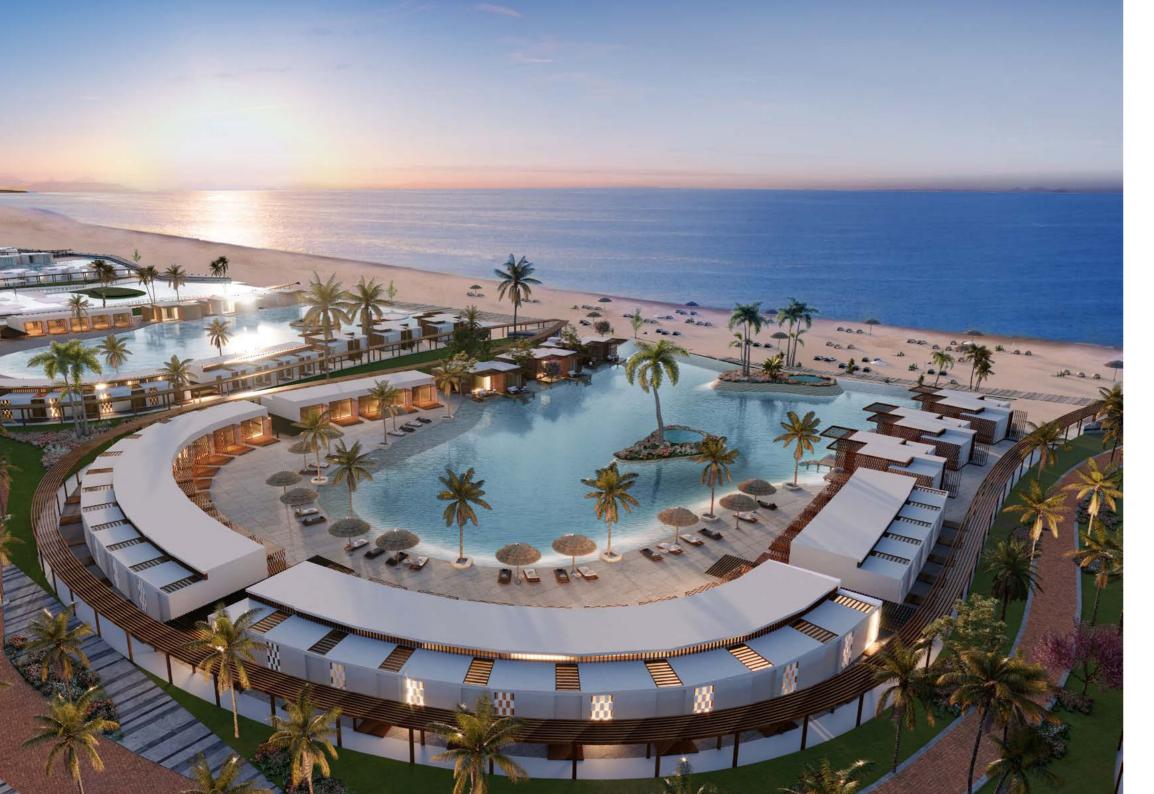

Our Masterplan
Everything You Would
Ever Meed

Spanning across 240 feddans, with a 600m beach front, Cali Coast has been strategically structured to withhold everything anyone would ever need all within close proximity. Ensuring that everyone gets a blue view, Cali Coast has been created on 8 levels and even has 150,000m2 of water bodies spread out all across the project. When it comes to the space itself, 87% of the project is landscape and open space, with 10 facilities and amenities for the whole family to enjoy.

# BEACHES, LAGOONS AND POOLS

Approximately 150,000m2 of Cali Coast consists of water features, whether that comes in the form of our man-made lagoons or our various pool clusters, in addition to a beach front of 600m. Rest assured that no matter where you find yourself situated, you and your family will wake up to the bluest of views.