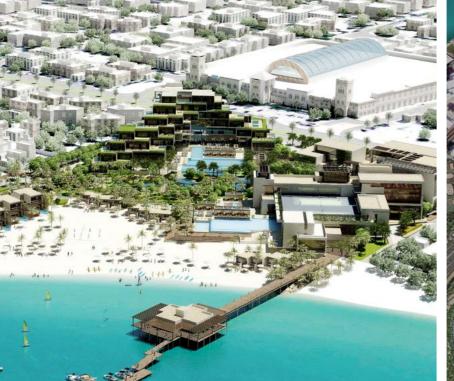

Our Masterplan
Everything You Would
Ever Meed

Spanning across 240 feddans, with a 600m beach front, Cali Coast has been strategically structured to withhold everything anyone would ever need all within close proximity. Ensuring that everyone gets a blue view, Cali Coast has been created on 8 levels and even has 150,000m2 of water bodies spread out all across the project. When it comes to the space itself, 87% of the project is landscape and open space, with 10 facilities and amenities for the whole family to enjoy.

# THE BEACH

Enjoy a 600m beachfront of soft white sand and crystal clear turquoise waters. Simply sit back, relax and soak up that summer sun. Our beach is also equipped with exclusive beach cabanas and bungalows to elevate your beach stay all day, every day. Not to mention, the beach clubhouse and pool area being just a few feet away so that you can go between one relaxing stay to the other at your own convenience.

# BEACHES, LAGOONS AND POOLS

Approximately 150,000m2 of Cali Coast consists of water features, whether that comes in the form of our man-made lagoons or our various pool clusters, in addition to a beach front of 600m. Rest assured that no matter where you find yourself situated, you and your family will wake up to the bluest of views.