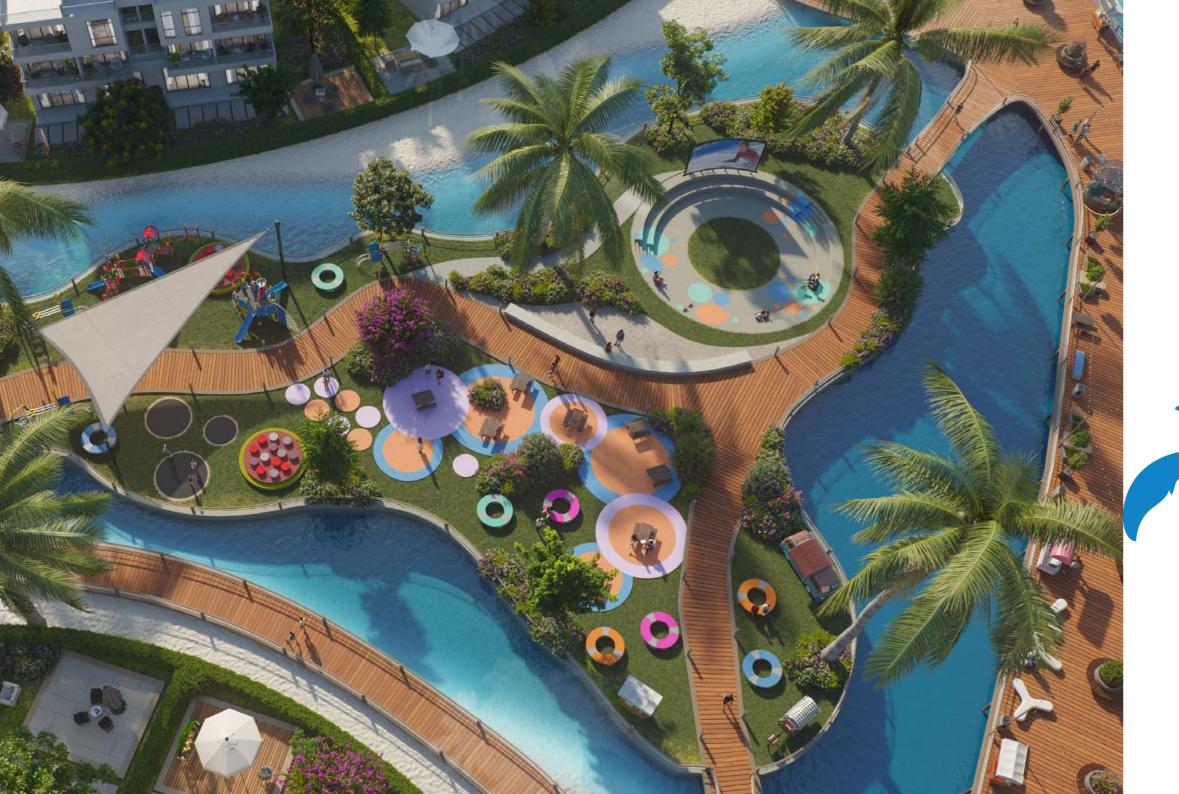

Our Masterplan
Everything You Would
Ever Meed

Spanning across 240 feddans, with a 600m beach front, Cali Coast has been strategically structured to withhold everything anyone would ever need all within close proximity. Ensuring that everyone gets a blue view, Cali Coast has been created on 8 levels and even has 150,000m2 of water bodies spread out all across the project. When it comes to the space itself, 87% of the project is landscape and open space, with 10 facilities and amenities for the whole family to enjoy.

# BEACHES, LAGOONS AND POOLS

Approximately 150,000m2 of Cali Coast consists of water features, whether that comes in the form of our man-made lagoons or our various pool clusters, in addition to a beach front of 600m. Rest assured that no matter where you find yourself situated, you and your family will wake up to the bluest of views.

# LANDSCAPE STRUCTURES

We've partnered with Landscape Structures to not only provide the absolute best recreational facilities for your little ones, but also facilities that are inclusive of all. Our play areas are built with the highest of safety standards, in addition to being accessible to children with special needs.

Featuring multiple activities for kids and the whole family, Joy Island is the place to be at Cali Coast. From a dreamy outdoor theater to trampolines, refreshment areas, food kiosks and so much more... allow us to entertain you all summer long.