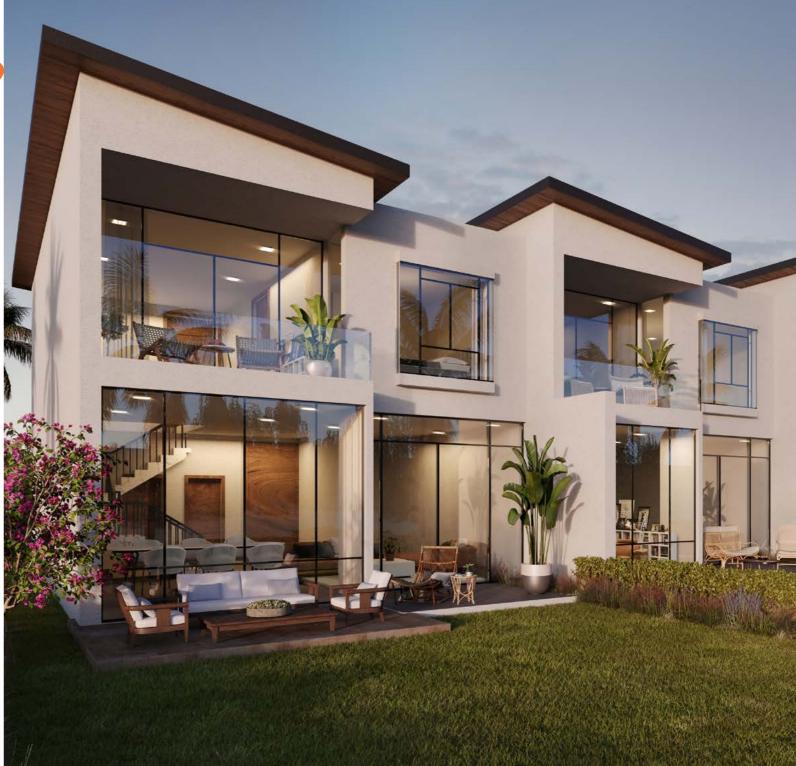

# STANDALONE VILLAS

195 to 330 SQM

Our standalone villas are exquisitely designed with high ceilings and large windows, maximizing sunlight entering the space, as well as facilitating access to our beautiful views. Made up of one or two floors, multiple bedrooms and ranging from 195 to 330sqm, these units are perfect for a big family longing to enjoy those blissful summer days. Each of our standalone villas also include a large garden as well as a spacious terrace.

# TWIN VILLAS

180 to 210 SQM

Made up of single floor and double floor, our twin villas ranges from 180 to 210sqm and consist of everything any family would ever need in one perfectly designed space. The twin villas were designed to blend with the surrounding environment, as well as allow residents to enjoy a multitude of outdoor spaces, from the garden to the terrace.