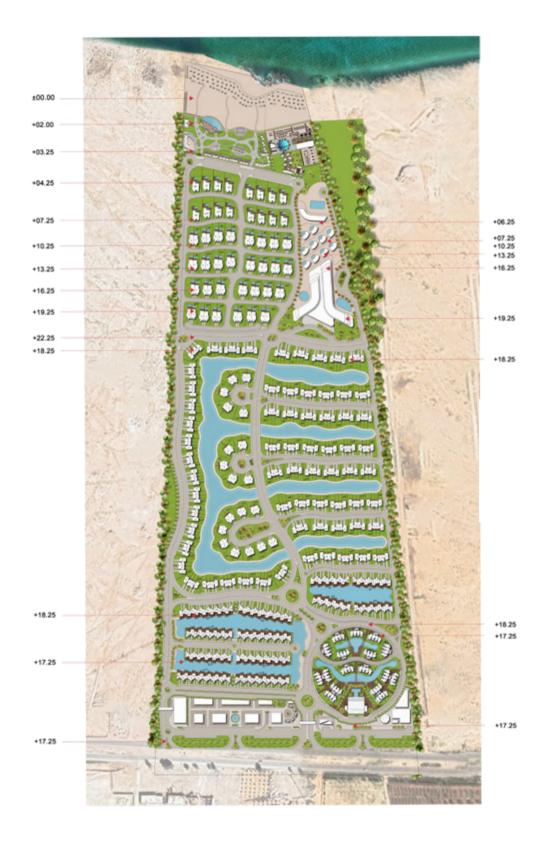

## The Masterplan

NAIA BAY embodies a modern Grecian lifestyle amid Ras El Hekma. Spanning 470,400 m², this community sustains a wide selection of unique stand-alone villas, twin-houses, townhouses, and all chalets designed to generate utmost peace and comfort

# Impeccable Facilities

Fitness Club - Padel Court

Service Center

Beach Showers

Gym & Spa

Mosque

Watersports

Commercial Hub

Boutique Hotel

NAIA Walk

Club House

Recreational Area

Infinity Pool

Kids Park

Volleyball Court

Cafes & Restaurants

Crystal Lagoons

International Hotel