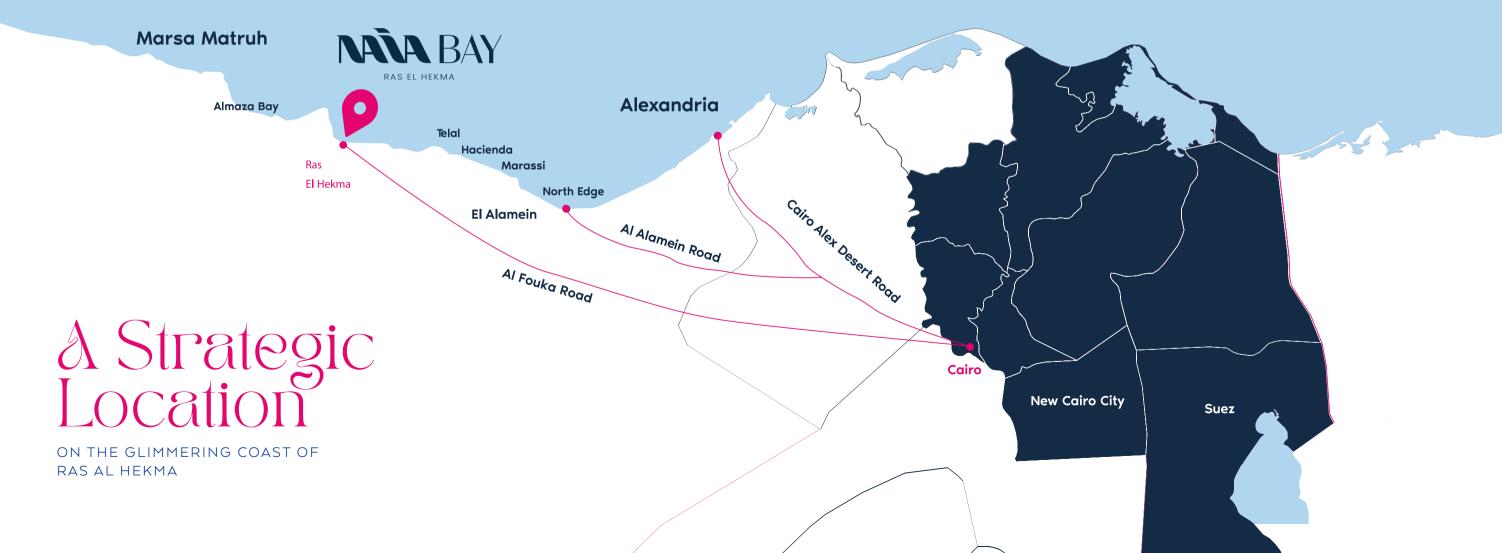

NAIA BAY is located in a prime destination that is near hotels, main roads and vital services zones.

• New Alamein 45 min

Sidi Abd El Rahman 30 min

• Cairo 4 hrs

• Alexandria 2 hrs

Fouka Rd Exit of Km 210

₩ Wadi El Natroun Rd. / El Alamein Rd.

\*\* North Coastal Rd.

Ras El Hekma Hospital 8 min

Marsa Matrouh Airport 50 min

CO-OP Gas Station 7 min