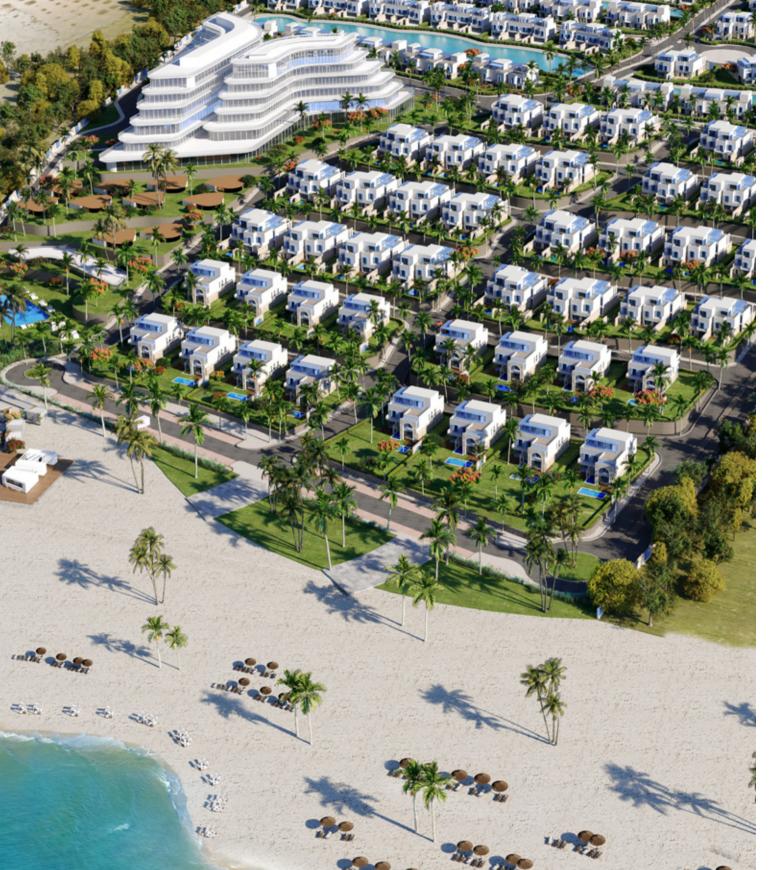

## A Picture Perfect Sanctuary

Stretched across 470,400 square meters, NAIA BAY offers a one-of-a-kind Grecian haven of tranquility infused with boundless entertainment venues, spirited nightlife, and amenities. A destination with a character so clear from the minute you enter through its gates. A truly exceptional waterfront experience for all homes a like and a true summer experience for all family members, homeowners and visitors.

At the most strategic location; NAIA BAY is located at 212 KM at the heart of Ras El Hekma directly over crystal clear water with its prime location suited on a bay of 40 KM which guarantees enjoyment of the beach in a calm and relaxing way, all units in NAIA BAY are having its waterfront emphasizing on daily barefoot experience.

## The Masterplan

NAIA BAY embodies a modern Grecian lifestyle amid Ras El Hekma. Spanning 470,400 m², this community sustains a wide selection of unique stand-alone villas, twin-houses, townhouses, and all chalets designed to generate utmost peace and comfort

## Standalone

## Villas

Unplug and disconnect yourself from the outer world at Fira, a piece of Santorini's luxurious capital at NAIA BAY. in your private Jacuzzi or Pool.

Fira is the iconic masterpiece of 16 Standalone Villas & 58 Twin Houses overlooking the serene crystal clear water of Ras El Hekma Bay.