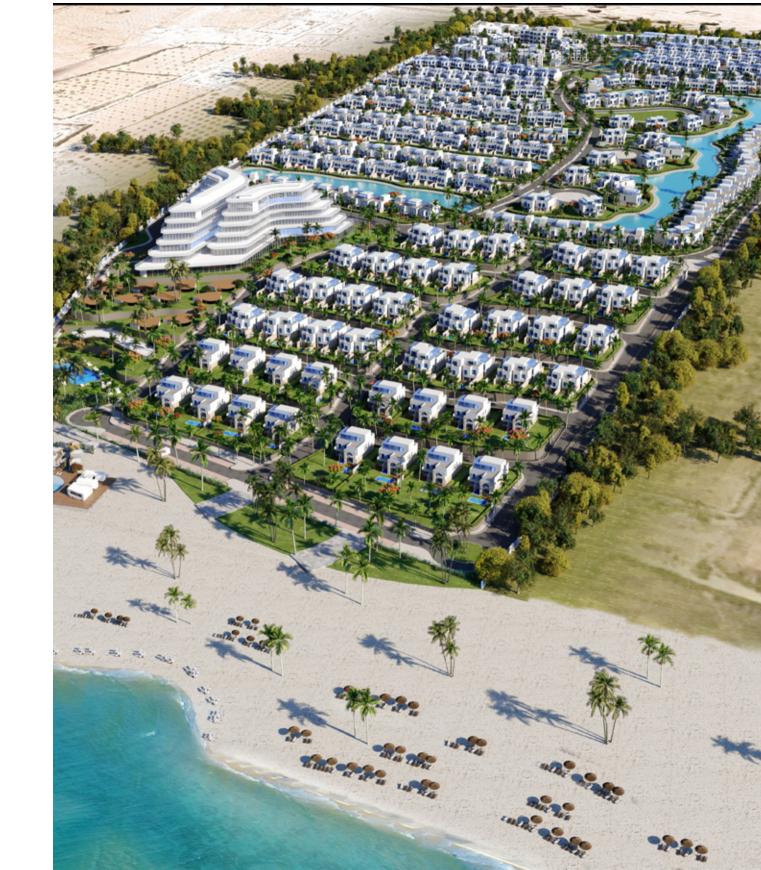

## The Masterplan

NAIA BAY embodies a modern Grecian lifestyle amid Ras El Hekma. Spanning 470,400 m², this community sustains a wide selection of unique stand-alone villas, twin-houses, townhouses, and all chalets designed to generate utmost peace and comfort

## Standalone

## Villas

Unplug and disconnect yourself from the outer world at Fira, a piece of Santorini's luxurious capital at NAIA BAY. in your private Jacuzzi or Pool.

Fira is the iconic masterpiece of 16 Standalone Villas & 58 Twin Houses overlooking the serene crystal clear water of Ras El Hekma Bay.