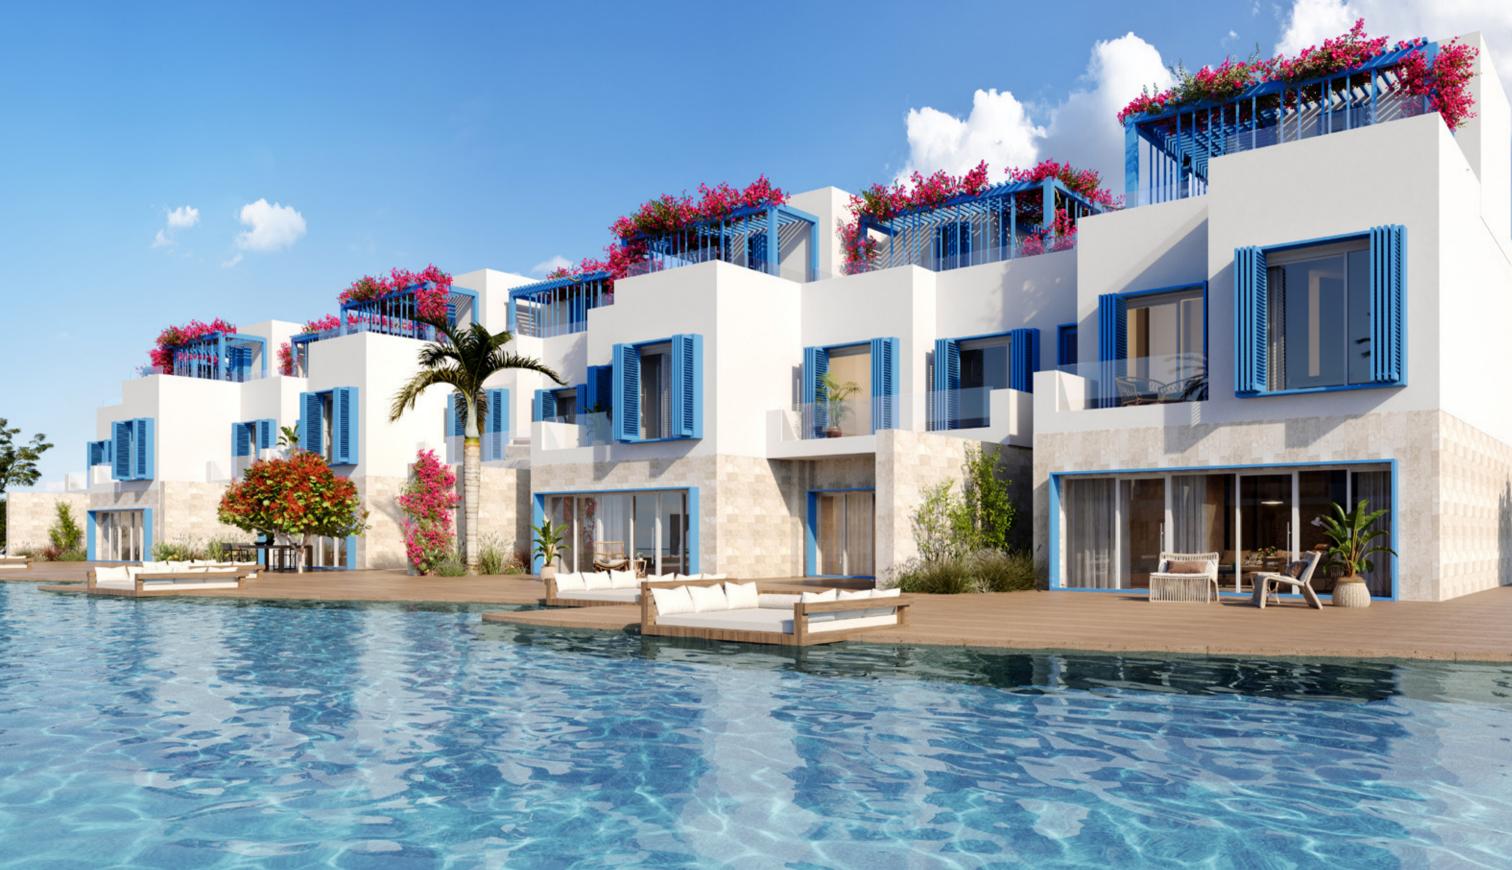

## Villas

Unplug and disconnect yourself from the outer world at Fira, a piece of Santorini's luxurious capital at NAIA BAY. in your private Jacuzzi or Pool.

Fira is the iconic masterpiece of 16 Standalone Villas & 58 Twin Houses overlooking the serene crystal clear water of Ras El Hekma Bay.

Dip your toes into the turquoise waters all day long and enjoy the views from every angle of your unit. Pelagio is a place specially designed for you and your family to experience the softness of the white sand, and the warmth of the sun directly from your private wooden deck overlooking the crystal lagoons.

# HALI The Floating Townhouses

A HAVEN OF VIEWS AWAITS

Enter the stellar haven that is HALI and enjoy a surreal experience offering a truly unmatched waterfront adventure. With specially made wooden decks, every resident has direct access to mesmerizing crystal clear lagoons stretching as far as the eye can see. Designed by world-renowned, Crystal Lagoons®, our state-of-the-art waterfront delivers a water escape directly from every porch. Whether it's a scenic breakfast or picturesque gathering, HALI's waterfront deck turns dreams into reality.