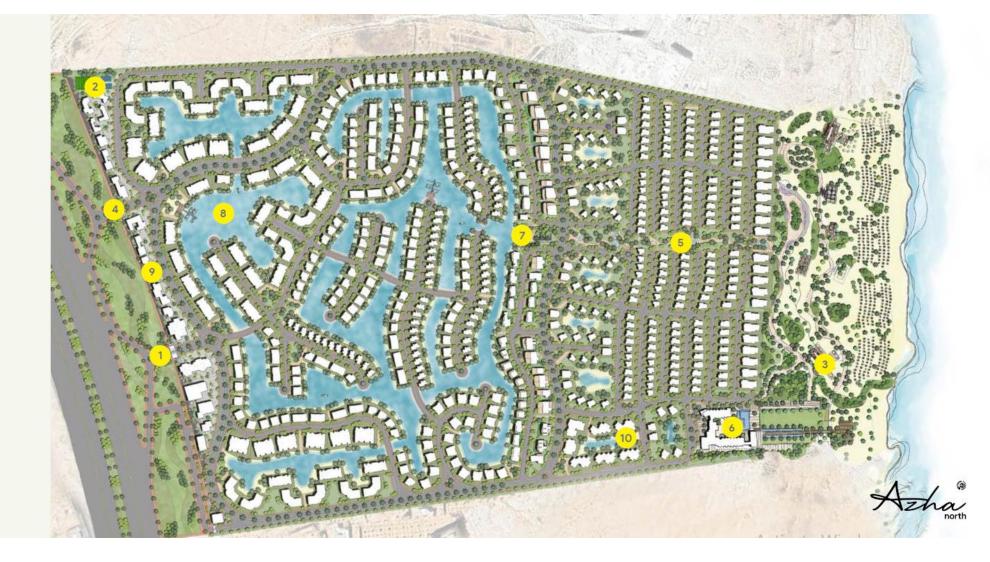

# MASTERPLAN

AZHA NORTH is an unprecedented master development that sets a new standard in scale and magnitude, with its visionary design crafted by the renowned architectural firm WATG.

With meticulous attention to detail, this exceptional project aesthetically captures the essence of our rich hospitality heritage, delivering a living experience that is unparalleled in its grandeur and elegance.

- 1 MAIN ENTRY
- 2 SPORTS CLUB
- **3 BEACH RESTAURANT**
- 4 ENTRY GATE 2
- 5 LEONIS PARK
- 6 TANOAK HOTEL
- 7 LAGOON CLUBHOUSE
- 8 CRYSTAL LAGOON
- 9 RETAIL & COMMERCIAL
- 10 SERVICED APARTMENTS

Azha