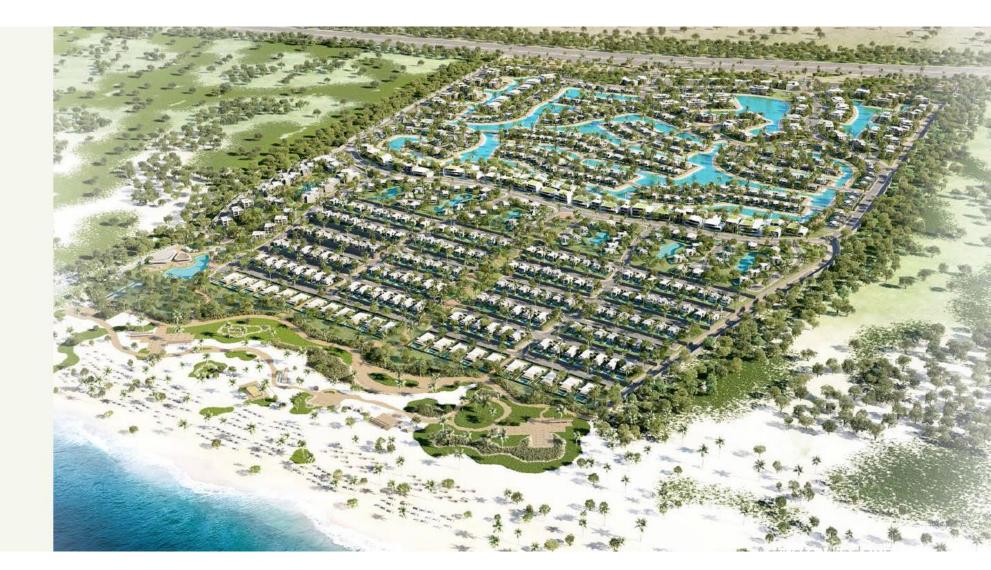

Azha

| Location      | Kilo 214 Ras El Hekma Bay           |
|---------------|-------------------------------------|
| Project Acres | 221 Acres                           |
| Beach Front   | 800 m                               |
| Project Depth | 1100 m                              |
| Footprint     | 14%                                 |
| Density       | <b>Over 70% Single Family Units</b> |

# MASTERPLAN

AZHA NORTH is an unprecedented master development that sets a new standard in scale and magnitude, with its visionary design crafted by the renowned architectural firm WATG.

With meticulous attention to detail, this exceptional project aesthetically captures the essence of our rich hospitality heritage, delivering a living experience that is unparalleled in its grandeur and elegance.

- 1 MAIN ENTRY
- 2 SPORTS CLUB
- **3 BEACH RESTAURANT**
- 4 ENTRY GATE 2
- 5 LEONIS PARK
- 6 TANOAK HOTEL
- 7 LAGOON CLUBHOUSE
- 8 CRYSTAL LAGOON
- 9 RETAIL & COMMERCIAL
- 10 SERVICED APARTMENTS

Azha

### AZHA NORTH

Embracing the serene surroundings of North Coast's scenic landscape, **AZHA NORTH** stands as a testament to innovative architectural design, offering a distinguished community that seamlessly blends tranquility with convenience. Embracing a harmonious balance between secluded serenity and easy accessibility, this exceptional development provides families with the perfect retreat, surrounded by abundant green spaces and first-class amenities.