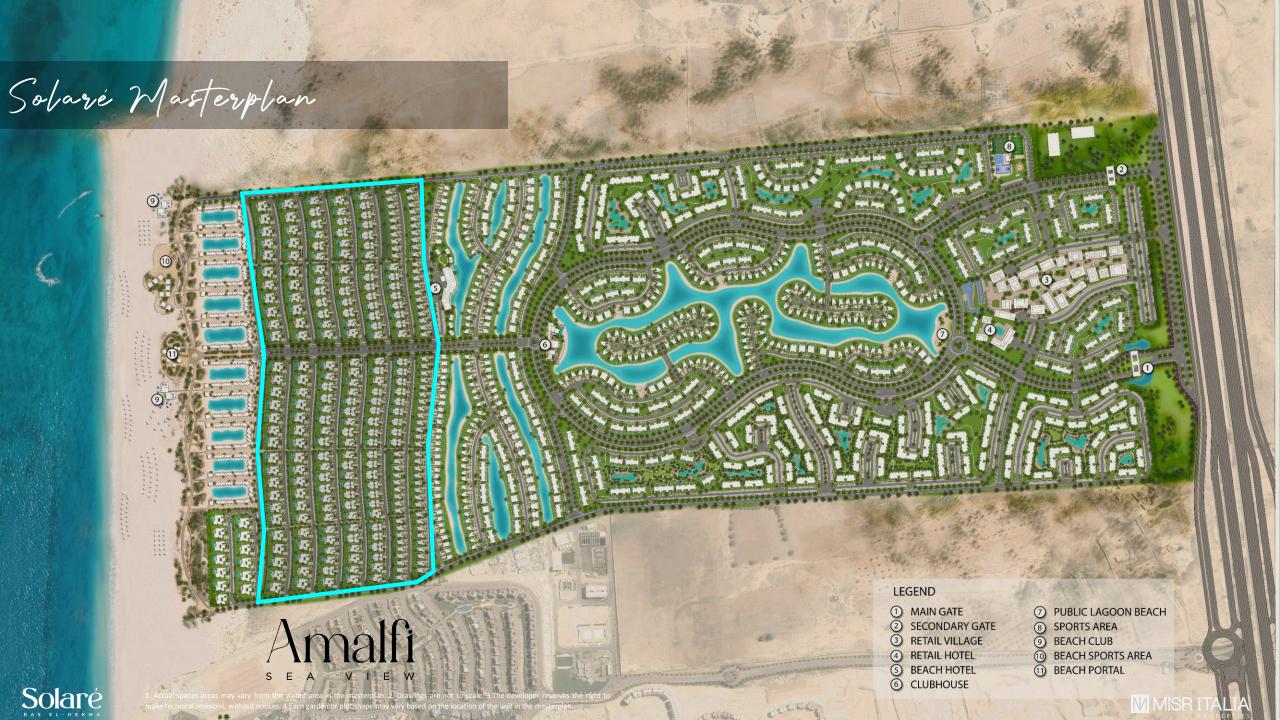

Experience living at the front Row

Spacious Roof Experience

Amalfi S E A V I E W Spacious Interiors Solaré MISR ITALIA 1. This façade is subjected to minor amendments without prior notice. 2. Specification, materials and/or colors might be changed based on the final design and material availability, actual unit finishings for front windows, porches, terraces, loggia and exterior trim may vary by elevation styles and floor level. 3. This façade is for illustrative purposes. 4. Pools & Car parking canopies are not included.

Two exclusive Collections of Lupurious villas tailored to give the best sea-view experience

The 'Sunset Collection'.

The 'Private Collection'.

Two exclusive Collections of Luxurious villas tailored to give the best sea-view experience