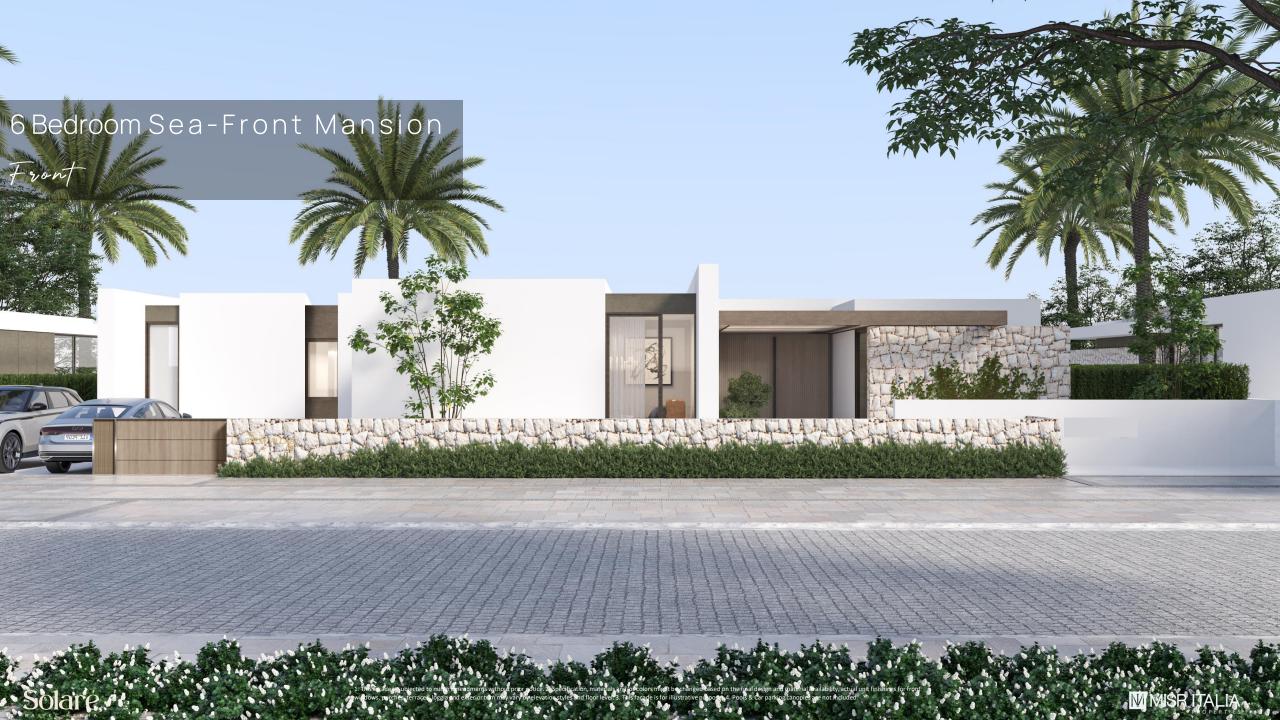

### 6 Bedroom Sea-Front Mansion

One-Storey Collection

Total Gross Area: 385 m<sup>2</sup>

Internal Area: 343 m<sup>2</sup>

Terraces Area: 42 m<sup>2</sup>

6 Bedrooms En-suite (5 Bedrooms Full Sea-view)

Sun-lit Inner Court