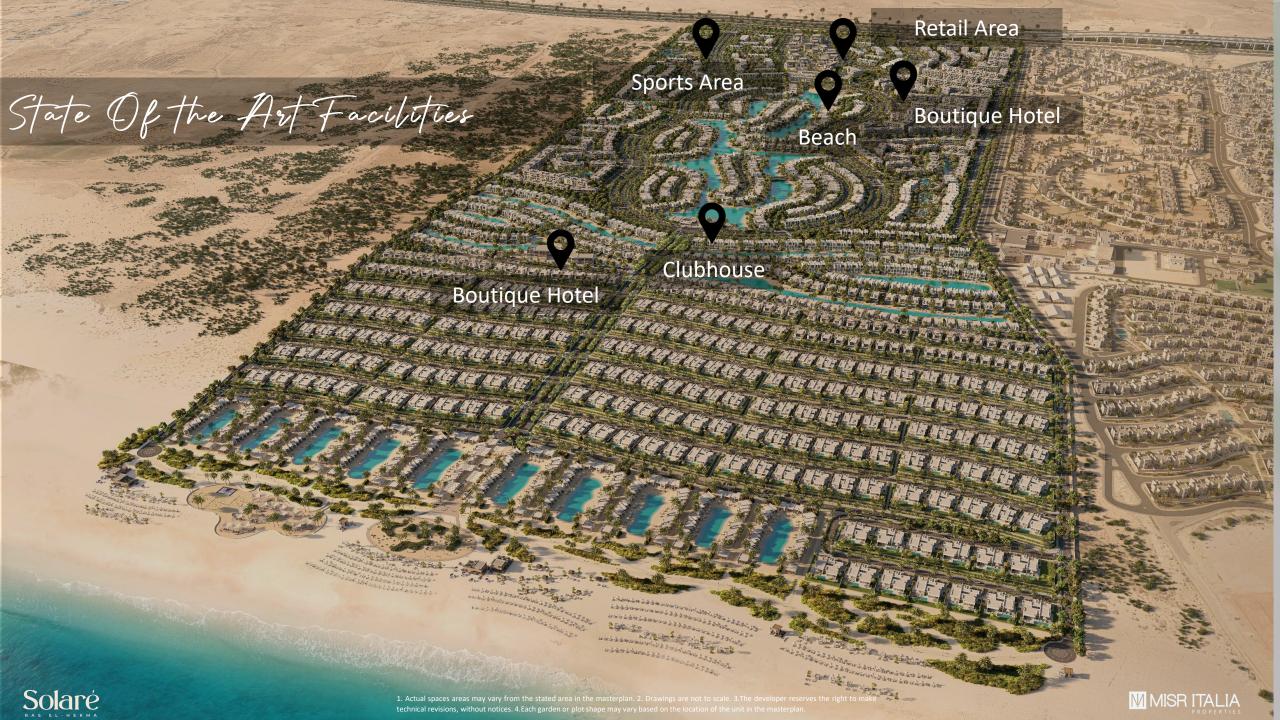

#### Club house

A Bespoke Clubhouse

Direct Access From The Main Boulevard

In The Heart Of The Project

Directly On +60,000 M<sup>2</sup> SWIMMABLE LAGOON

### Lagoon Beach

3,000 M<sup>2</sup> Sandy Beach At The

Heart Of The Project

## Italian Inspired Commercial Area

High-end Retail Shops

Posh Dining Outlets

Narrow Organic Alleys

Open water views

## Boutique Hotels

LOCATED IN:

Commercial Area

δ

Design-Led Hospitality

## Sports Facilities

Tennis Court

Football Court

Padel Court

Multi-purpose Court

F&B Vendors

Imagine an exclusive address where your home gracefully clings on to sandy lagoon beaches at your backyard

500 METERS AWAY FROM THE BEACH