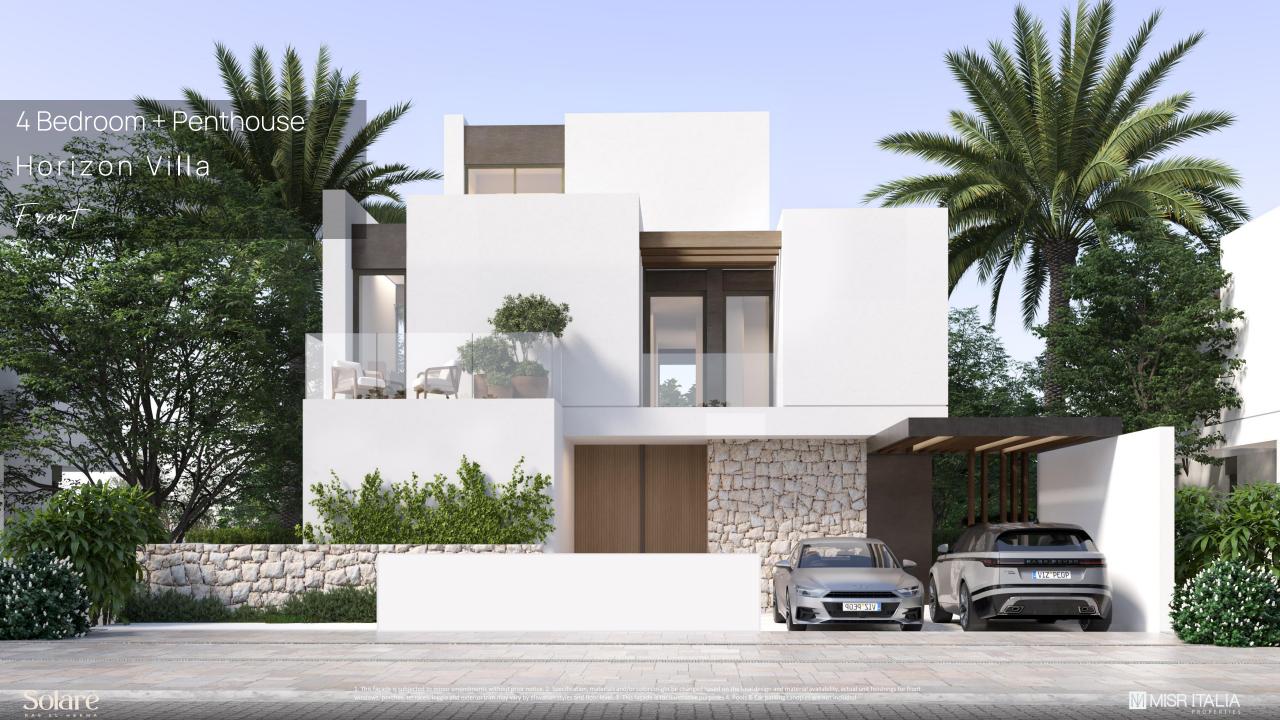

## The Horizon Villas

Two-Storey Collection

4 Bedroom Villa (4D) 4 Bedroom + Penthouse Villa (4E)

Contemporary Luxurious Living Spaces

Social Living Away From Your Private Comfort

Resort Like Views From The Comfort Of Your Bed

#### 4 Bedroom Horizon Villa

Two-Storey Collection

Total Gross Area: 287 m<sup>2</sup>

Internal Area: 236m<sup>2</sup>

Terraces Area: 51 m<sup>2</sup>

Roof Terrace Area: 53.1 m<sup>2</sup>

4 Bedrooms En-suite (4 Bedrooms Full Sea-view)