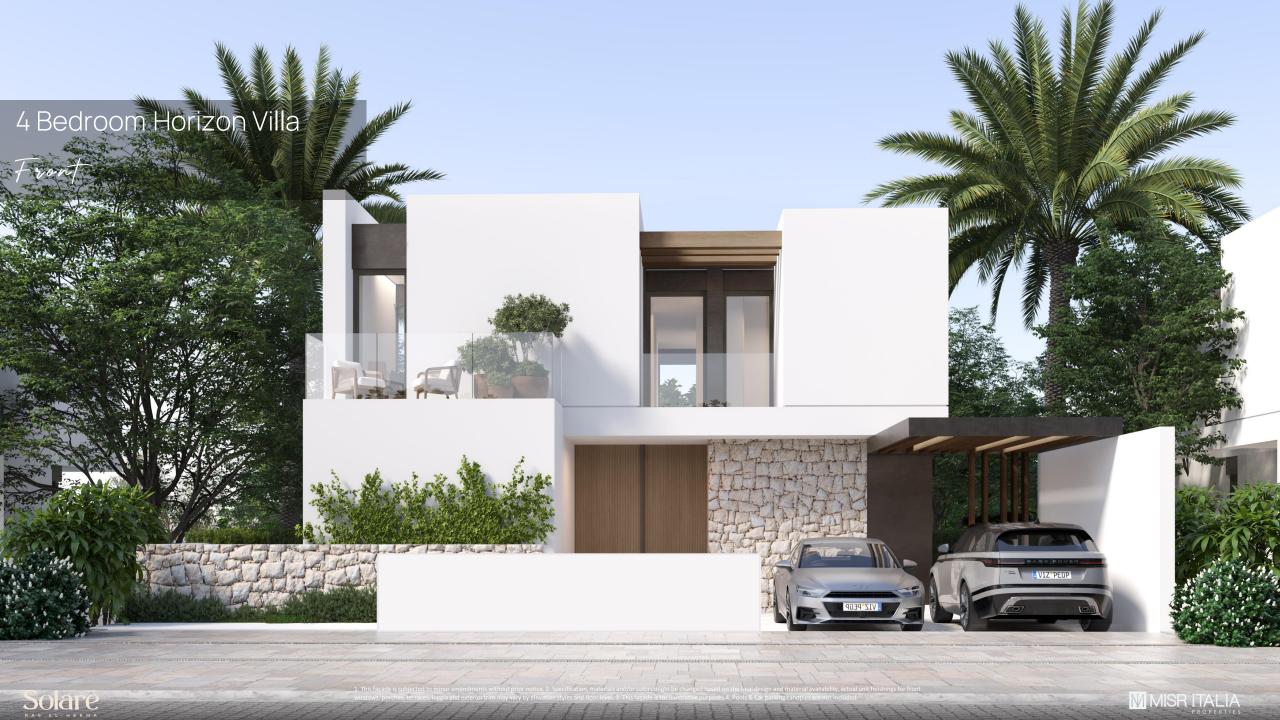

## The Horizon Villas

Two-Storey Collection

4 Bedroom Villa (4D) 4 Bedroom + Penthouse Villa (4E)

Contemporary Luxurious Living Spaces

Social Living Away From Your Private Comfort

Resort Like Views From The Comfort Of Your Bed

#### 4 Bedroom Horizon Villa

Two-Storey Collection

Total Gross Area: 271 m<sup>2</sup>

Internal Area: 220 m<sup>2</sup>

Terraces Area: 51 m<sup>2</sup>

4 Bedrooms En-suite (4 Bedrooms Full Sea-view)

Semi-Closed Kitchen

One Guest Toilet

Maid's Room En-suite

Driver's Room En-suite

1. All rooms dimensions are measured to structural elements and exclude wall finished and construction tolerances. 2. All materials, dimensions and drawings are approximate, information subject to change without notice. 3. Actual areas may vary from the-stated area, Drawings not to scale. The developer reserves the right to make revisions. 4. Actual from twindows, porches, terraces, loggia and exterior trim detail may vary by elevation styles and floor level.5. Pools & Car parking canopies are not included.6. Unit exact orientation and mirror, if any are according to the technical Contract Appendix and detailed master plan. The above is only for illustrative Purposes