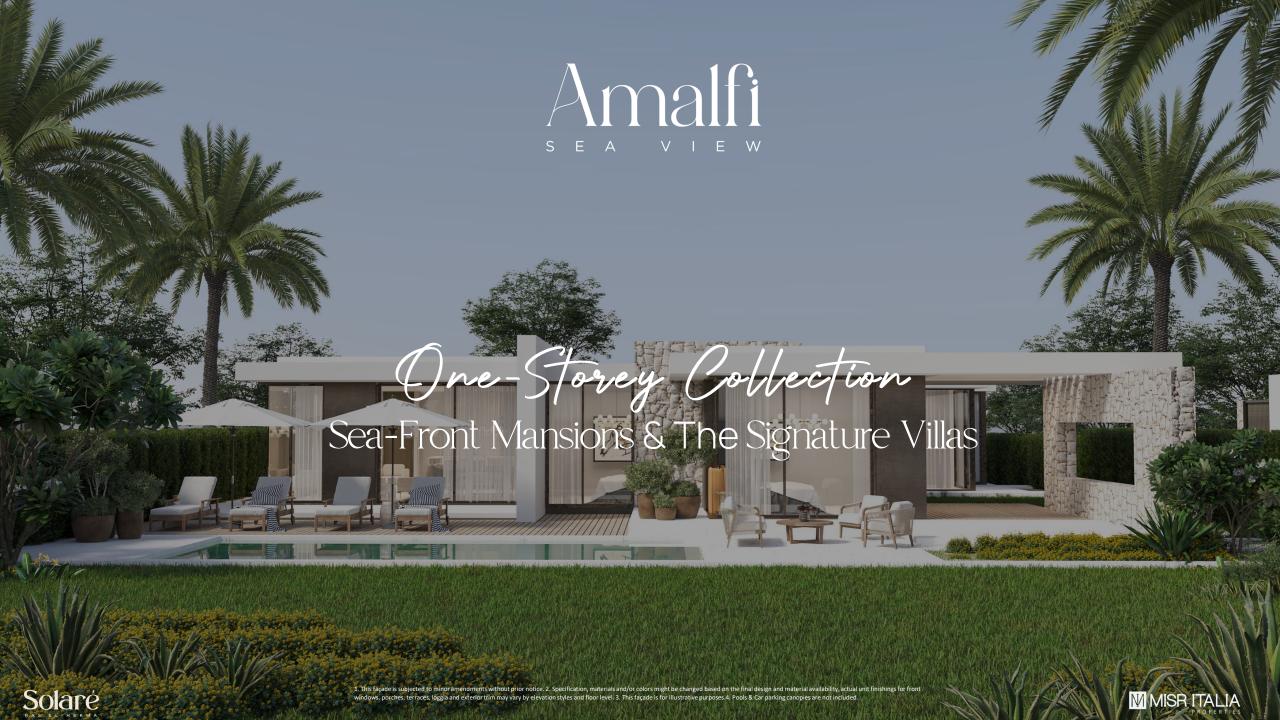

Suntit Inner Court

Water Views From Every Corner

Wake Up With Sea Views Right At Your Window

Luxurious Bathroom Finishing

Sea-Front Mansions

One-Storey Collection

6 Bedroom Villa (6B)

5 Bedroom Villa (5B)

### 6 Bedroom Sea-Front Mansion

One-Storey Collection

Total Gross Area: 385 m<sup>2</sup>

Internal Area: 343 m<sup>2</sup>

Terraces Area: 42 m<sup>2</sup>

6 Bedrooms En-suite (5 Bedrooms Full Sea-view)

Sun-lit Inner Court

#### 5 Bedroom Sea-Front Mansion

One-Storey Collection

Total Gross Area: 339 m<sup>2</sup>

Internal Area: 294 m<sup>2</sup>

Terraces Area: 45 m<sup>2</sup>

**5** Bedrooms En-suite (4 Bedrooms Full Sea-view)

### 4 Bedroom Sea-Front Mansion

One-Storey Collection

Total Gross Area: 279 m<sup>2</sup>

Internal Area: 250 m<sup>2</sup>

Terraces Area: 29 m<sup>2</sup>

4 Bedrooms En-suite (3 Bedrooms Full Sea-view)

Sun-lit Inner Court