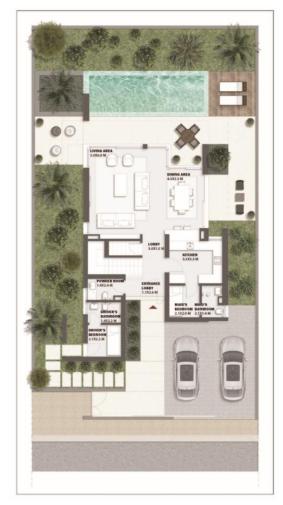

#### 4 Bedroom Horizon Villa

Two-Storey Collection

Total Gross Area: 271 m<sup>2</sup>

Internal Area: 220 m<sup>2</sup>

Terraces Area: 51 m<sup>2</sup>

4 Bedrooms En-suite (4 Bedrooms Full Sea-view)

Semi-Closed Kitchen

One Guest Toilet

Maid's Room En-suite

Driver's Room En-suite

1. All rooms dimensions are measured to structural elements and exclude wall finished and construction tolerances. 2. All materials, dimensions and drawings are approximate, information subject to change without notice. 3. Actual areas may vary from the-stated area, Drawings not to scale. The developer reserves the right to make revisions. 4. Actual from twindows, porches, terraces, loggia and exterior trim detail may vary by elevation styles and floor level.5. Pools & Car parking canopies are not included.6. Unit exact orientation and mirror, if any are according to the technical Contract Appendix and detailed master plan. The above is only for illustrative Purposes