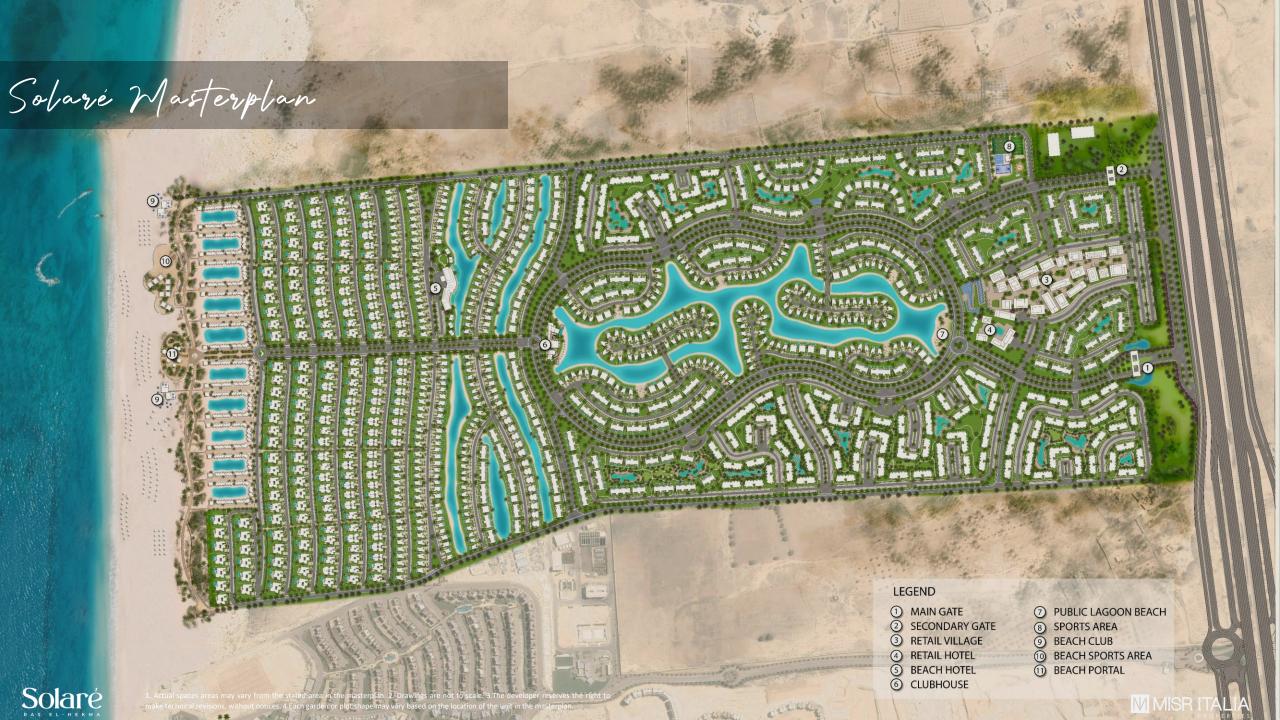

Private Lagoons Villas

2 International Boutique Hotels

Clubhouse with Artificial Beach

Italian Inspired Commercial Area

World-Class Sports Area

Km 199

386 Acres

Spanning an area of

1 KM Sandy Beach

International Serviced Residences

This is the place to rise with your ambitions 31 meters high above sea level to admire expert planning that breaks down the project's magnitude on 7 breathtaking levels; all promising limitless sea views, that are also only 200 meters away from the 1KM extended beach escape.

## Masterplan Unit Locations

**UNIT CODES** 

6B - 6 Bedroom Villa - (1F) 5B - 5 Bedroom Villa - (1F) 4B - 4 Bedroom Villa - (1F)

4D - 4 Bedroom Villa - (2F)

Solaré

3W - 3 Bedroom Twin-House - (1F) 4W - 4 Bedroom Twin-House - (1F)