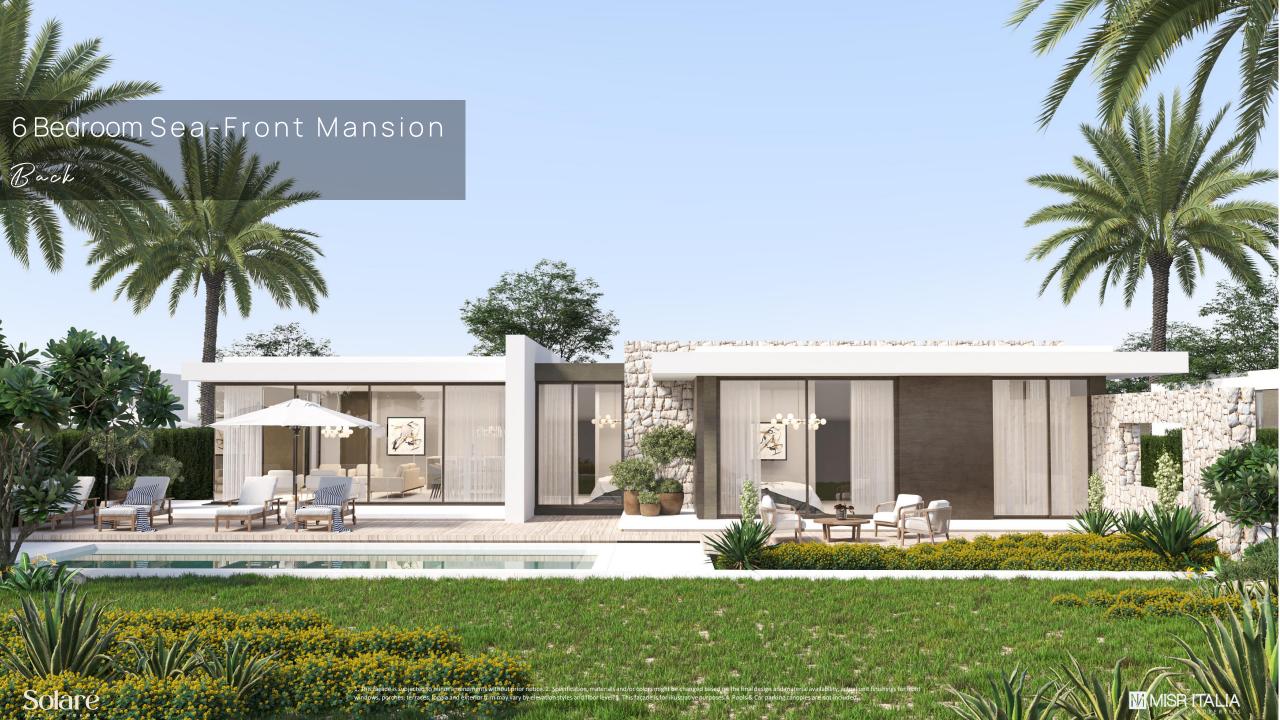

### 6 Bedroom Sea-Front Mansion

One-Storey Collection

Total Gross Area: 385 m<sup>2</sup>

Internal Area: 343 m<sup>2</sup>

Terraces Area: 42 m<sup>2</sup>

6 Bedrooms En-suite (5 Bedrooms Full Sea-view)

Sun-lit Inner Court