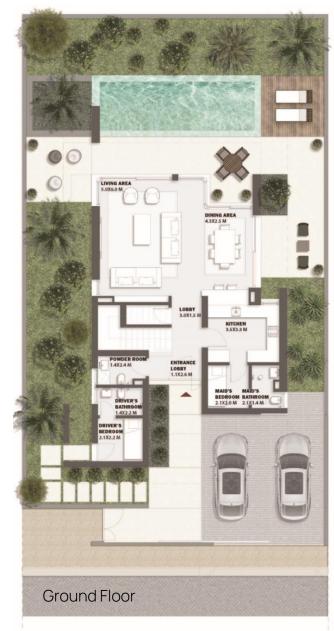

#### 4 Bedroom Horizon Villa

Two-Storey Collection

Total Gross Area: 287 m<sup>2</sup>

Internal Area: 236m<sup>2</sup>

Terraces Area: 51 m<sup>2</sup>

Roof Terrace Area: 53.1 m<sup>2</sup>

4 Bedrooms En-suite (4 Bedrooms Full Sea-view)

Penthouse + Roof Terrace

Semi-Closed Kitchen

One Guest Toilet

Maid's Room En-suite

Ground Floor

First Floor

Roof Floor