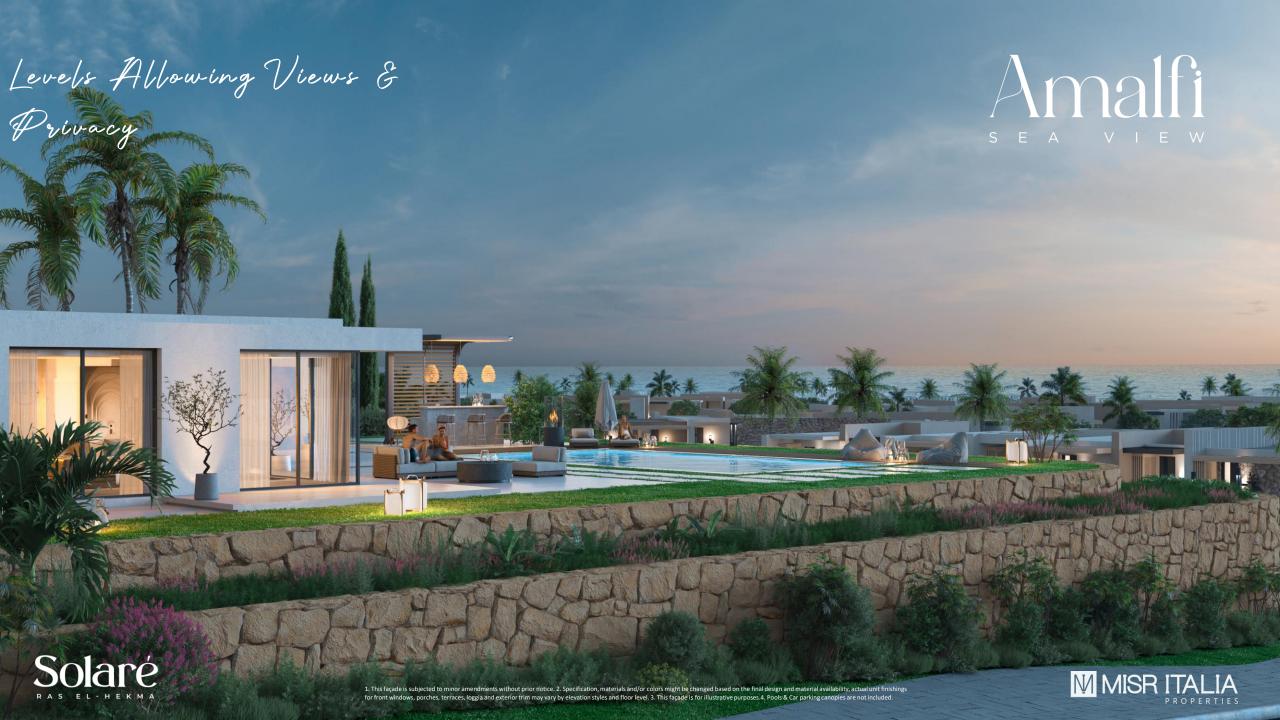

7 Levels with direct sea-view

Elevating 30m above Sea Level

200 Meters Beach Depth

Water Views to 80% of the units

Direct Water Access to 60% of the units

Diverse Unit Types

Over 100,000 Sqm Swimmable Lagoons

1 KM Sandy Beach

International Serviced Residences

This is the place to rise with your ambitions 31 meters high above sea level to admire expert planning that breaks down the project's magnitude on 7 breathtaking levels; all promising limitless sea views, that are also only 200 meters away from the 1KM extended beach escape.