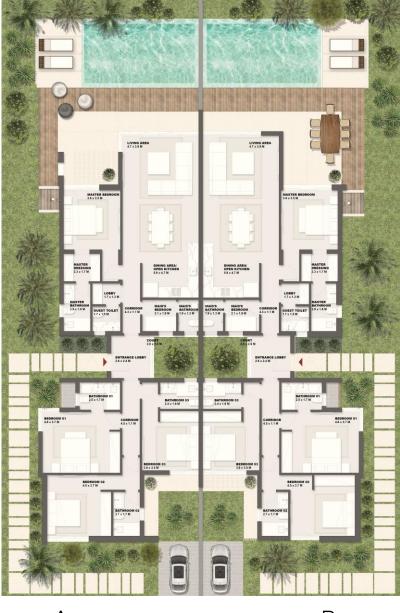

Open + Closed Kitchen

One Guest Toilet + Powder room

Maid's Room En-suite

The Signature Villas One-Storey Collection

4 Bedroom Twin-House (4W) 3 Bedroom Twin-House (3W)

One-Storey Collection - Twin-House

Total Gross Area: 201 m<sup>2</sup>

Internal Area: 186 m<sup>2</sup>

Terraces Area: 15 m<sup>2</sup>

4 Bedrooms En-suite (2 Bedrooms Full Sea-view)

Sun-lit Inner Court

Open + Closed Kitchen

One Guest Toilet + Powder room

Maid's Room En-suite

А

One-Storey Collection - Twin-House

Total Gross Area: 160 m<sup>2</sup>

Internal Area: 149 m<sup>2</sup>

Terraces Area: 11 m<sup>2</sup>

3 Bedrooms En-suite (1 Bedroom Full Sea-view)

Sun-lit Inner Court

Open + Closed Kitchen

One Guest Toilet + Powder room

Maid's Room En-suite