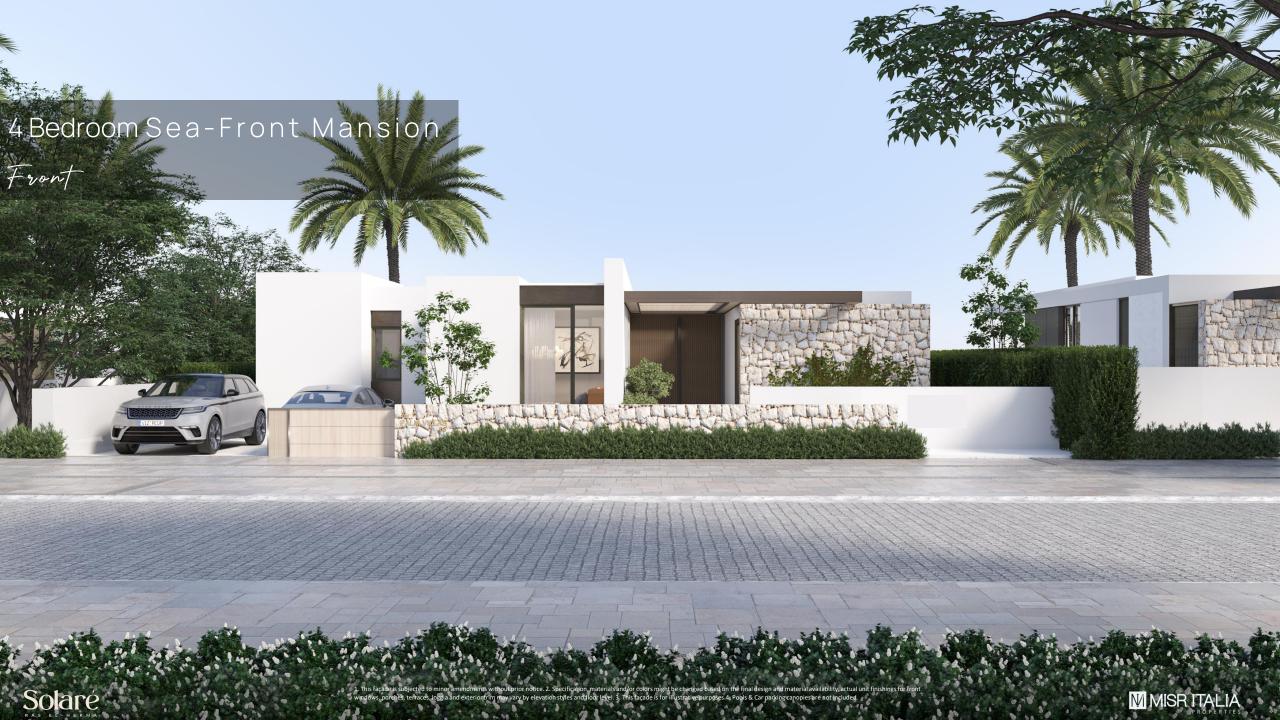

### 4 Bedroom Sea-Front Mansion

One-Storey Collection

Total Gross Area: 279 m<sup>2</sup>

Internal Area: 250 m<sup>2</sup>

Terraces Area: 29 m<sup>2</sup>

4 Bedrooms En-suite (3 Bedrooms Full Sea-view)

Sun-lit Inner Court

Open + Closed Kitchen

One Guest Toilet + Powder room

Maid's Room En-suite

The Signature Villas One-Storey Collection

4 Bedroom Twin-House (4W) 3 Bedroom Twin-House (3W)

One-Storey Collection - Twin-House

Total Gross Area: 201 m<sup>2</sup>