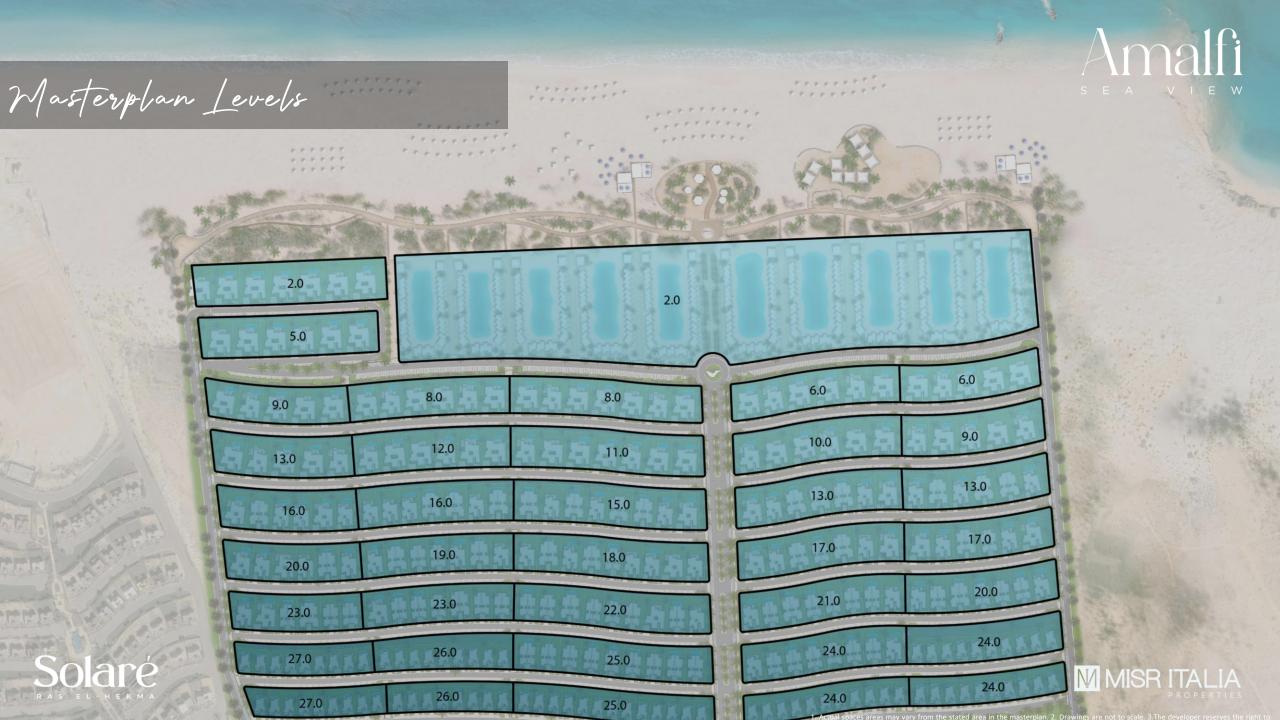

## Masterplan Unit Locations

**UNIT CODES** 

6B - 6 Bedroom Villa - (1F) 5B - 5 Bedroom Villa - (1F) 4B - 4 Bedroom Villa - (1F)

4D - 4 Bedroom Villa - (2F)

Solaré

3W - 3 Bedroom Twin-House - (1F) 4W - 4 Bedroom Twin-House - (1F)