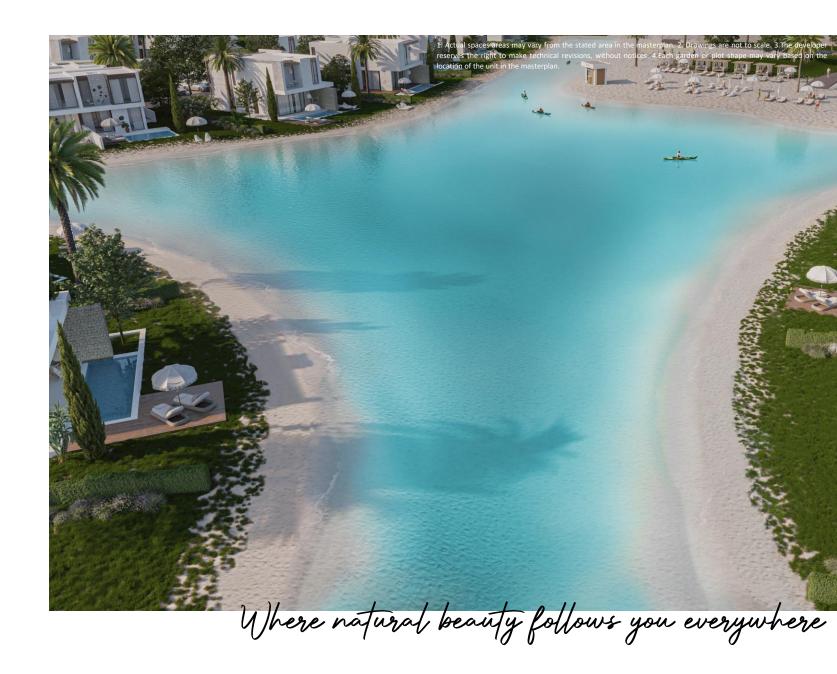

30,000M2 SWIMMABLE LAGOONS

DIRECT ACCESS TO SWIMMABLE LAGOONS

KAYAKING AND NON-MOTOR BOATS

Cielo is the place to soak in the warm Mediterranean sun and the perfect setting for dipping in natural waters to rejuvenate or simply lounging by the poolside.

7 Levels with direct sea-view

Elevating 30m above Sea Level

200 Meters Beach Depth

Water Views to 80% of the units

Direct Water Access to 60% of the units

Diverse Unit Types

Over 100,000 Sqm Swimmable Lagoons