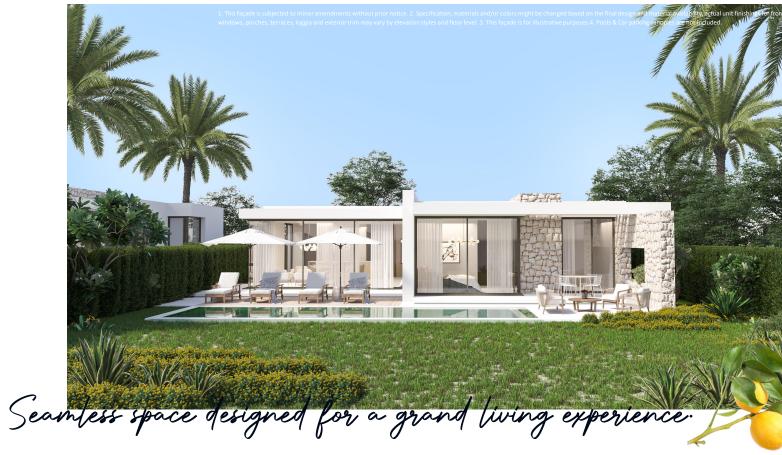

### 4 Bedroom Sea-Front Mansion

One-Storey Collection

Total Gross Area: 279 m<sup>2</sup>

Internal Area: 250 m<sup>2</sup>

Terraces Area: 29 m<sup>2</sup>

4 Bedrooms En-suite (3 Bedrooms Full Sea-view)

Sun-lit Inner Court

Open + Closed Kitchen

One Guest Toilet + Powder room

Maid's Room En-suite

The Signature Villas One-Storey Collection

4 Bedroom Twin-House (4W) 3 Bedroom Twin-House (3W)

One-Storey Collection - Twin-House

Total Gross Area: 201 m<sup>2</sup>