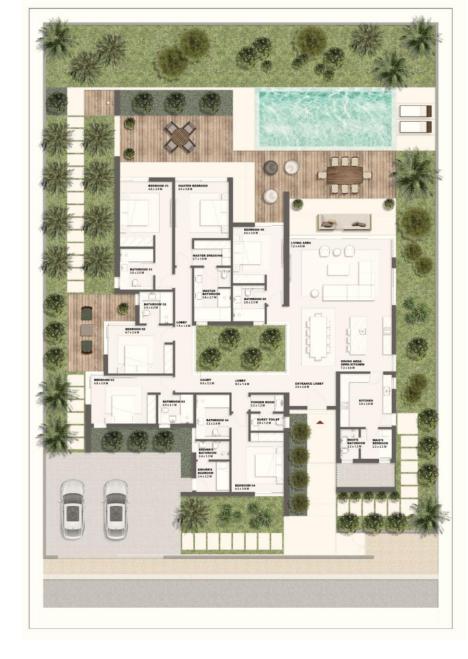

#### 5 Bedroom Sea-Front Mansion

One-Storey Collection

Total Gross Area: 339 m<sup>2</sup>

Internal Area: 294 m<sup>2</sup>

Terraces Area: 45 m<sup>2</sup>

**5** Bedrooms En-suite (4 Bedrooms Full Sea-view)

Sun-lit Inner Court

Open + Closed Kitchen

One Guest Toilet + Powder room

Maid's Room En-suite