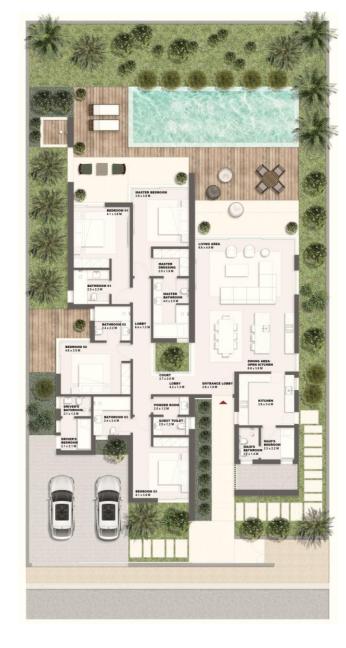

### 4 Bedroom Sea-Front Mansion

One-Storey Collection

Total Gross Area: 279 m<sup>2</sup>

Internal Area: 250 m<sup>2</sup>

Terraces Area: 29 m<sup>2</sup>

4 Bedrooms En-suite (3 Bedrooms Full Sea-view)

Sun-lit Inner Court

Open + Closed Kitchen

One Guest Toilet + Powder room

Maid's Room En-suite

The Signature Villas One-Storey Collection

4 Bedroom Twin-House (4W) 3 Bedroom Twin-House (3W)

One-Storey Collection - Twin-House

Total Gross Area: 201 m<sup>2</sup>