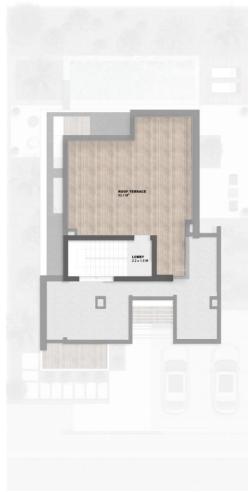

#### 4 Bedroom Horizon Villa

Two-Storey Collection

Total Gross Area: 287 m<sup>2</sup>

Internal Area: 236m<sup>2</sup>

Terraces Area: 51 m<sup>2</sup>

Roof Terrace Area: 53.1 m<sup>2</sup>

4 Bedrooms En-suite (4 Bedrooms Full Sea-view)

Penthouse + Roof Terrace

Semi-Closed Kitchen

One Guest Toilet

Maid's Room En-suite

Ground Floor

First Floor

Roof Floor