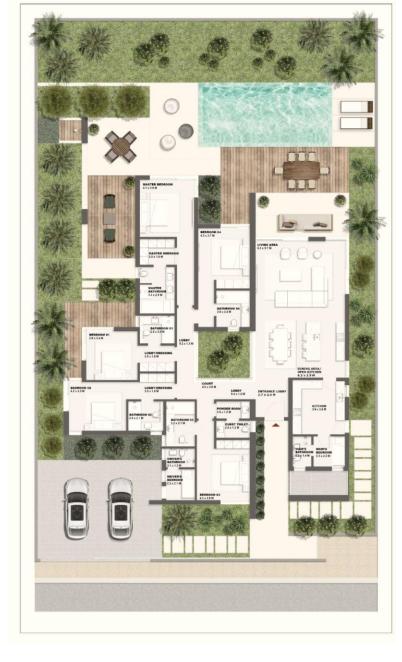

### 6 Bedroom Sea-Front Mansion

One-Storey Collection

Total Gross Area: 385 m<sup>2</sup>

Internal Area: 343 m<sup>2</sup>

Terraces Area: 42 m<sup>2</sup>

6 Bedrooms En-suite (5 Bedrooms Full Sea-view)

Sun-lit Inner Court

Open + Closed Kitchen

One Guest Toilet + Powder room

Maid's Room En-suite