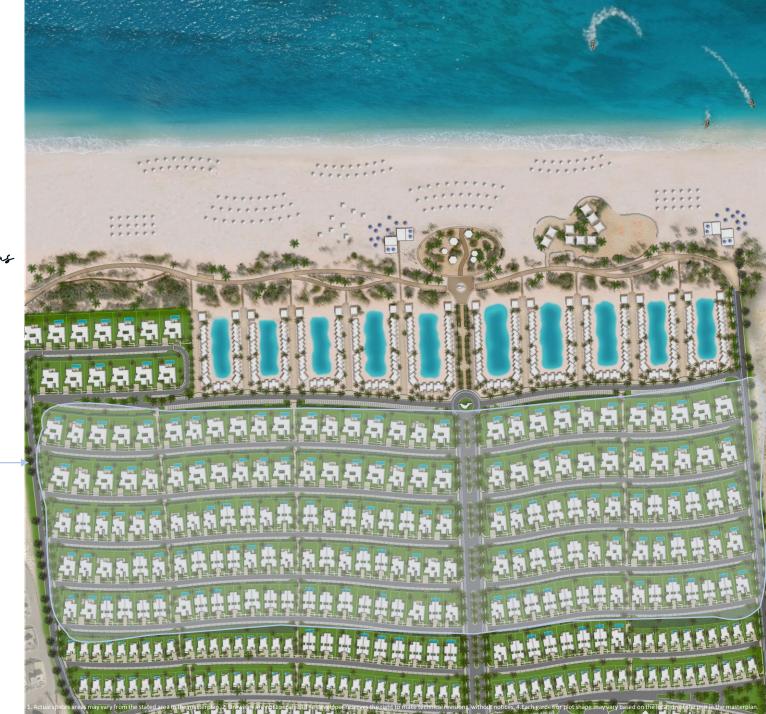

### Lagoon Beach

3,000 M<sup>2</sup> Sandy Beach At The

Heart Of The Project

7 Levels with direct sea-view

Elevating 30m above Sea Level

200 Meters Beach Depth

Water Views to 80% of the units

Direct Water Access to 60% of the units

Diverse Unit Types

Over 100,000 Sqm Swimmable Lagoons