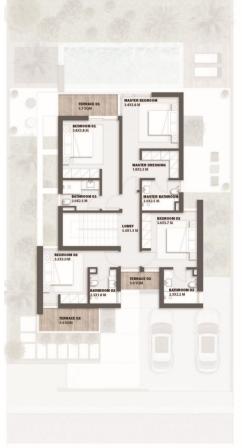

#### 4 Bedroom Horizon Villa

Two-Storey Collection

Total Gross Area: 287 m<sup>2</sup>

Internal Area: 236m<sup>2</sup>

Terraces Area: 51 m<sup>2</sup>

Roof Terrace Area: 53.1 m<sup>2</sup>

4 Bedrooms En-suite (4 Bedrooms Full Sea-view)

Penthouse + Roof Terrace

Semi-Closed Kitchen

One Guest Toilet

Maid's Room En-suite

Ground Floor

First Floor

Roof Floor