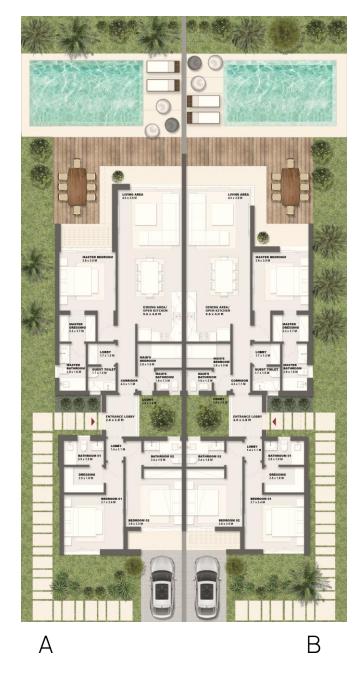

## The Horizon Villas

Two-Storey Collection

4 Bedroom Villa (4D) 4 Bedroom + Penthouse Villa (4E)

Contemporary Luxurious Living Spaces

Social Living Away From Your Private Comfort

Resort Like Views From The Comfort Of Your Bed

#### 4 Bedroom Horizon Villa

Two-Storey Collection

Total Gross Area: 271 m<sup>2</sup>

Internal Area: 220 m<sup>2</sup>

Terraces Area: 51 m<sup>2</sup>

4 Bedrooms En-suite (4 Bedrooms Full Sea-view)

Semi-Closed Kitchen

#### 4 Bedroom Horizon Villa

Two-Storey Collection

Total Gross Area: 287 m<sup>2</sup>

Internal Area: 236m<sup>2</sup>

Terraces Area: 51 m<sup>2</sup>

Roof Terrace Area: 53.1 m<sup>2</sup>

4 Bedrooms En-suite (4 Bedrooms Full Sea-view)

Penthouse + Roof Terrace

Semi-Closed Kitchen

One Guest Toilet

Maid's Room En-suite

Ground Floor

First Floor

Roof Floor

## Masterplan Unit Locations

**UNIT CODES** 

6B - 6 Bedroom Villa - (1F) 5B - 5 Bedroom Villa - (1F) 4B - 4 Bedroom Villa - (1F)

4D - 4 Bedroom Villa - (2F)

Solaré

3W - 3 Bedroom Twin-House - (1F) 4W - 4 Bedroom Twin-House - (1F)