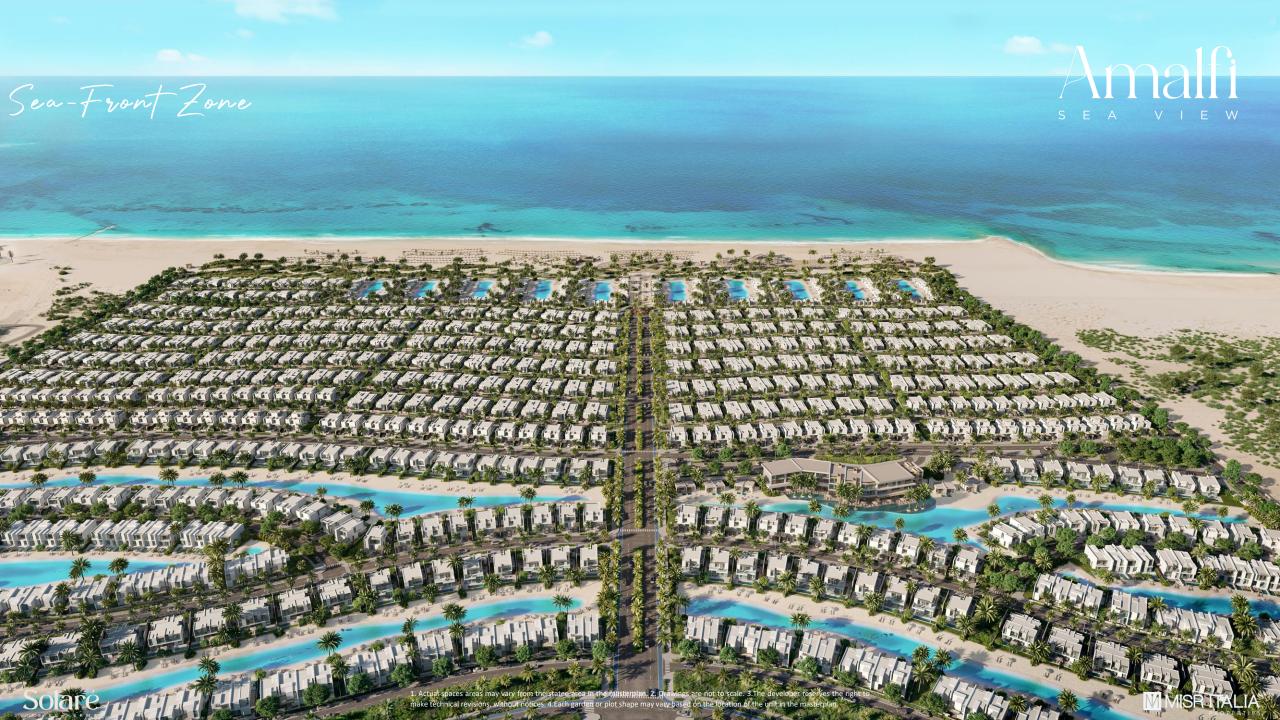

Launching Now A Sea-Front Luxury Living

Wake up to panoramic sea views from your Luxurious Villo shimmering in the vast horizon to signal the beginning of a new day. Life here transcends the ordinary with an innovative leveling technique that elevates a higher standard of luxury where your home is truly an natural extension of Ras El Hekma's immersive beauty.

1 KM Sandy Beach

International Serviced Residences

This is the place to rise with your ambitions 31 meters high above sea level to admire expert planning that breaks down the project's magnitude on 7 breathtaking levels; all promising limitless sea views, that are also only 200 meters away from the 1KM extended beach escape.