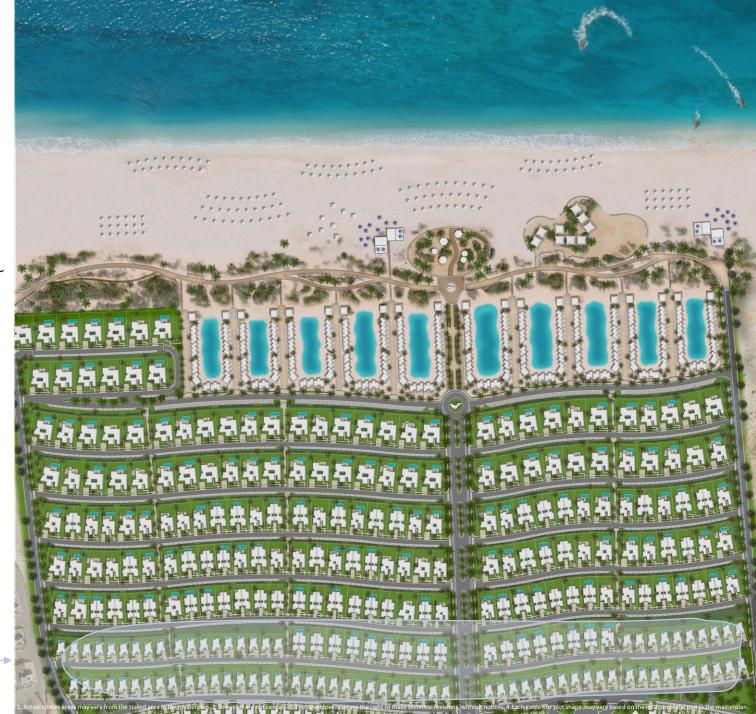

## Masterplan Unit Locations

**UNIT CODES** 

6B - 6 Bedroom Villa - (1F) 5B - 5 Bedroom Villa - (1F) 4B - 4 Bedroom Villa - (1F)

4D - 4 Bedroom Villa - (2F)

Solaré

3W - 3 Bedroom Twin-House - (1F) 4W - 4 Bedroom Twin-House - (1F)

Private Lagoons Villas

2 International Boutique Hotels

Clubhouse with Artificial Beach

Italian Inspired Commercial Area

World-Class Sports Area

Km 199

386 Acres

Spanning an area of

7 Levels with direct sea-view

Elevating 30m above Sea Level

200 Meters Beach Depth

Water Views to 80% of the units

Direct Water Access to 60% of the units

Diverse Unit Types

Over 100,000 Sqm Swimmable Lagoons