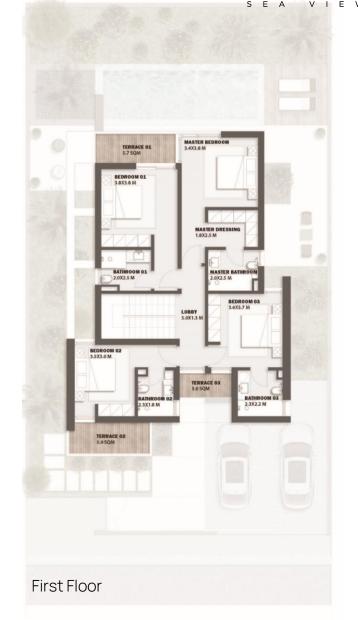

#### 4 Bedroom Horizon Villa

Two-Storey Collection

Total Gross Area: 287 m<sup>2</sup>

Internal Area: 236m<sup>2</sup>

Terraces Area: 51 m<sup>2</sup>

Roof Terrace Area: 53.1 m<sup>2</sup>

4 Bedrooms En-suite (4 Bedrooms Full Sea-view)

Penthouse + Roof Terrace

Semi-Closed Kitchen

One Guest Toilet

Maid's Room En-suite

Ground Floor

First Floor

Roof Floor