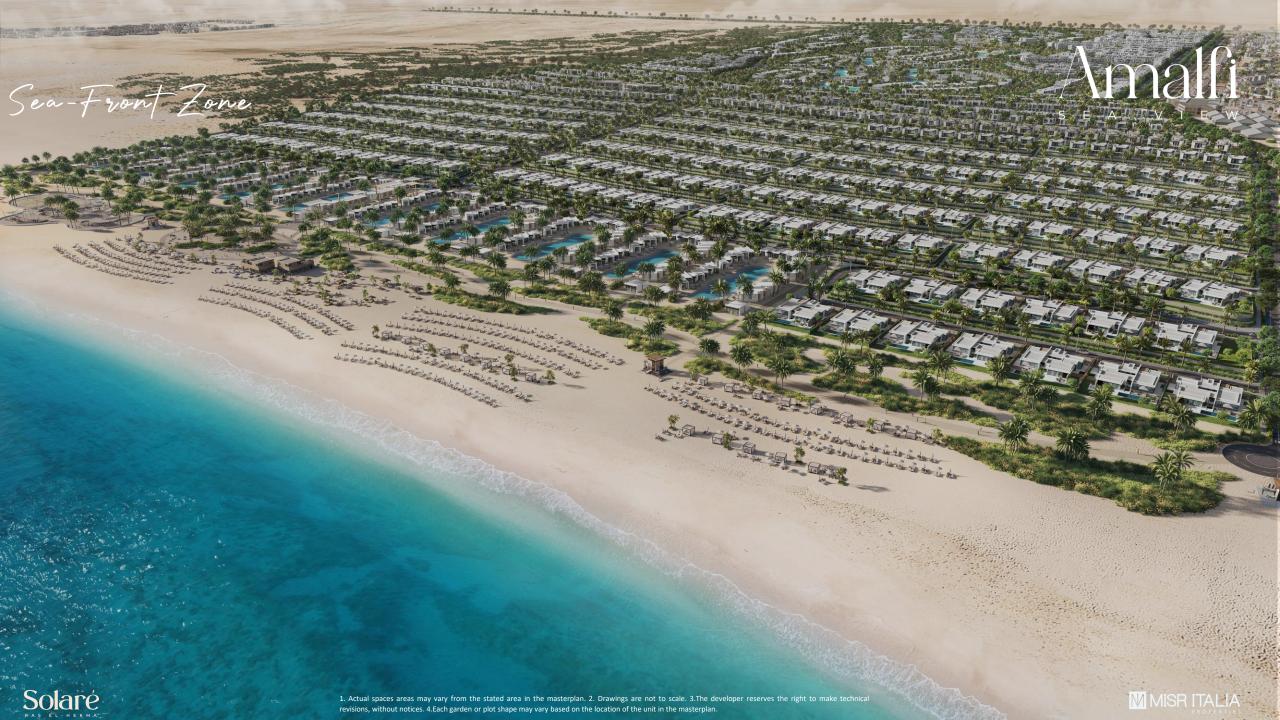

Launching Now A Sea-Front Luxury Living

Wake up to panoramic sea views from your Luxurious Villo shimmering in the vast horizon to signal the beginning of a new day. Life here transcends the ordinary with an innovative leveling technique that elevates a higher standard of luxury where your home is truly an natural extension of Ras El Hekma's immersive beauty.

1 KM Sandy Beach

International Serviced Residences

This is the place to rise with your ambitions 31 meters high above sea level to admire expert planning that breaks down the project's magnitude on 7 breathtaking levels; all promising limitless sea views, that are also only 200 meters away from the 1KM extended beach escape.

7 Levels with direct sea-view

Elevating 30m above Sea Level

200 Meters Beach Depth

Water Views to 80% of the units

Direct Water Access to 60% of the units

Diverse Unit Types

Over 100,000 Sqm Swimmable Lagoons