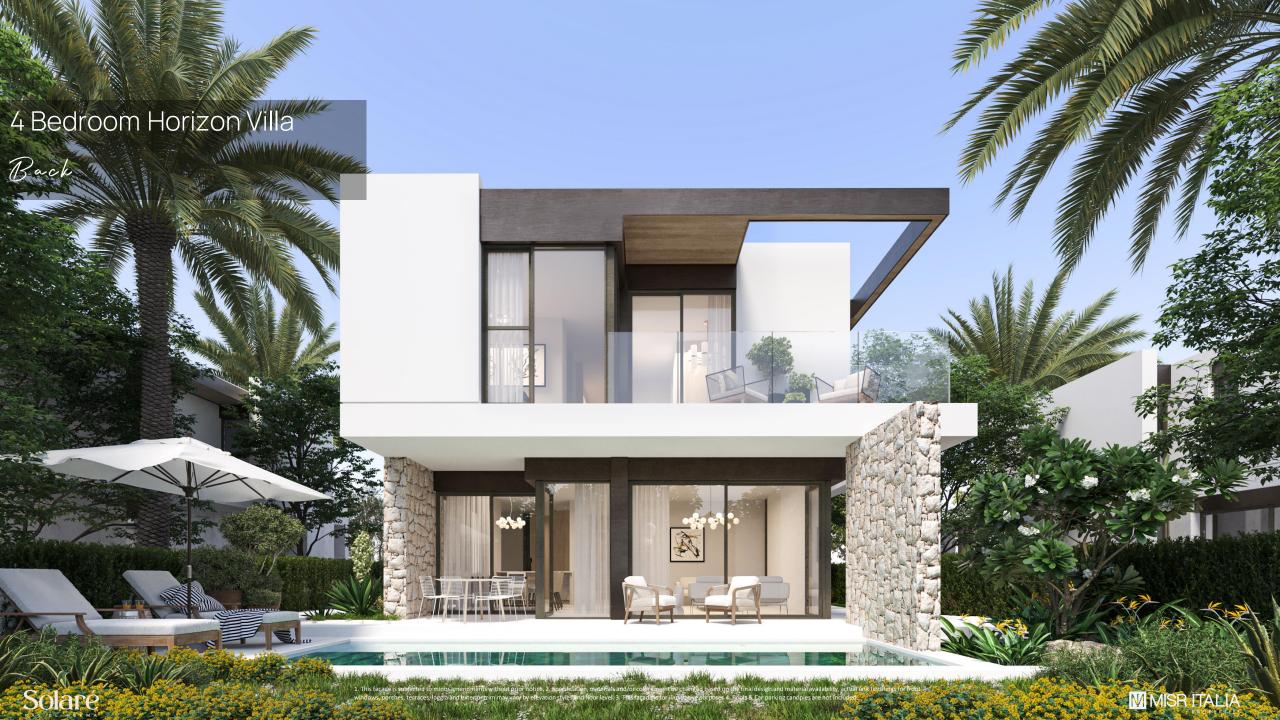

## The Horizon Villas

Two-Storey Collection

4 Bedroom Villa (4D) 4 Bedroom + Penthouse Villa (4E)

Contemporary Luxurious Living Spaces

Social Living Away From Your Private Comfort

Resort Like Views From The Comfort Of Your Bed

#### 4 Bedroom Horizon Villa

Two-Storey Collection

Total Gross Area: 287 m<sup>2</sup>

Internal Area: 236m<sup>2</sup>

Terraces Area: 51 m<sup>2</sup>

Roof Terrace Area: 53.1 m<sup>2</sup>

4 Bedrooms En-suite (4 Bedrooms Full Sea-view)

Penthouse + Roof Terrace

Semi-Closed Kitchen

One Guest Toilet

Maid's Room En-suite

Ground Floor

First Floor

Roof Floor