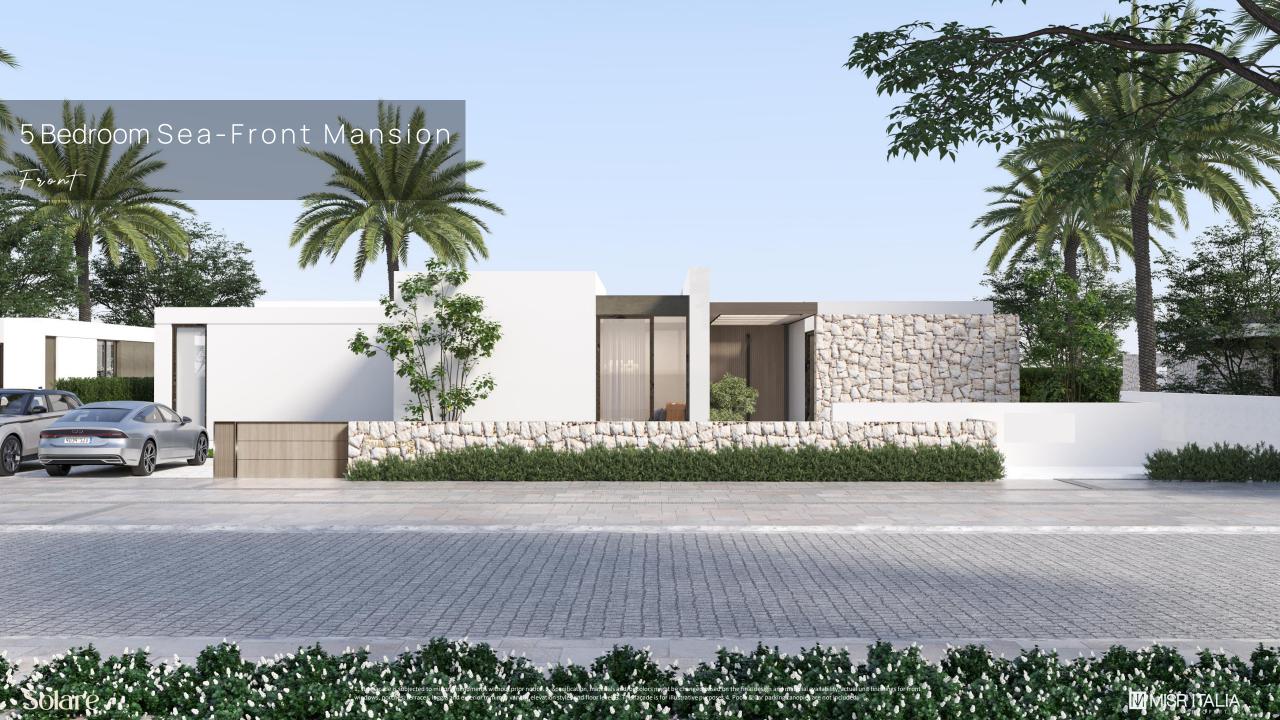

#### 5 Bedroom Sea-Front Mansion

One-Storey Collection

Total Gross Area: 339 m<sup>2</sup>

Internal Area: 294 m<sup>2</sup>

Terraces Area: 45 m<sup>2</sup>

**5** Bedrooms En-suite (4 Bedrooms Full Sea-view)