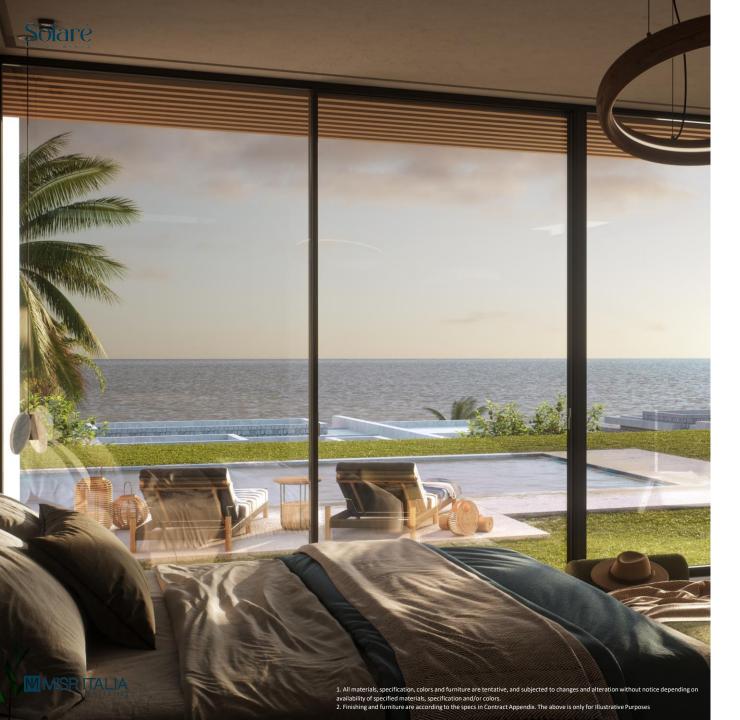

Suntit Inner Court

Water Views From Every Corner

Wake Up With Sea Views Right At Your Window

Luxurious Bathroom Finishing

Sea-Front Mansions

One-Storey Collection

6 Bedroom Villa (6B)

5 Bedroom Villa (5B)

### 6 Bedroom Sea-Front Mansion

One-Storey Collection

Total Gross Area: 385 m<sup>2</sup>

Internal Area: 343 m<sup>2</sup>

Terraces Area: 42 m<sup>2</sup>

6 Bedrooms En-suite (5 Bedrooms Full Sea-view)

Sun-lit Inner Court