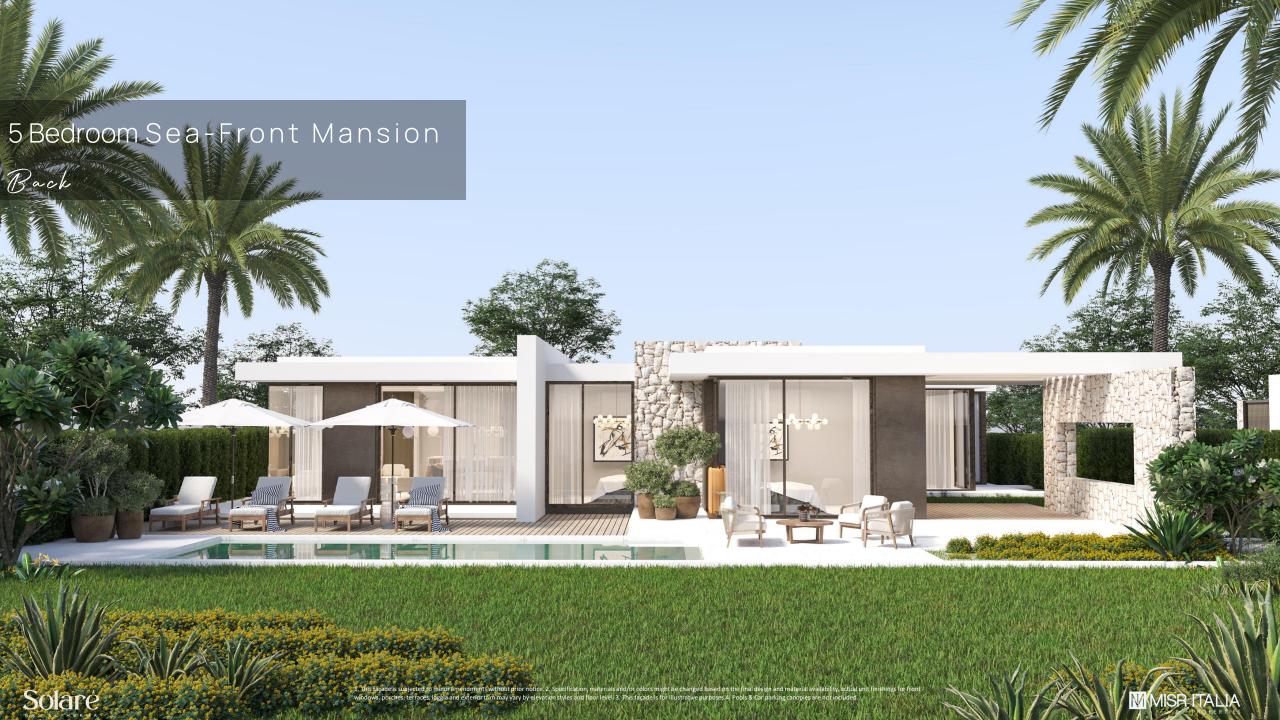

#### 5 Bedroom Sea-Front Mansion

One-Storey Collection

Total Gross Area: 339 m<sup>2</sup>

Internal Area: 294 m<sup>2</sup>

Terraces Area: 45 m<sup>2</sup>

**5** Bedrooms En-suite (4 Bedrooms Full Sea-view)