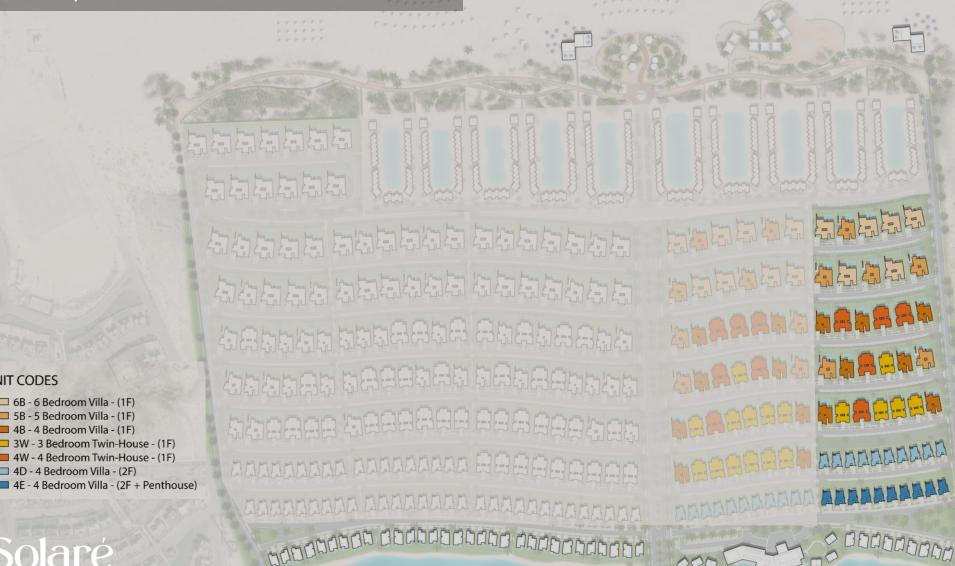

## Masterplan Unit Locations

**UNIT CODES** 

6B - 6 Bedroom Villa - (1F) 5B - 5 Bedroom Villa - (1F) 4B - 4 Bedroom Villa - (1F)

4D - 4 Bedroom Villa - (2F)

Solaré

3W - 3 Bedroom Twin-House - (1F) 4W - 4 Bedroom Twin-House - (1F)

on the stated area in the masterplan 2. Drawings are not to scale. 3. The developer re

M MISR ITALIA

- MADDADANA

Baanne