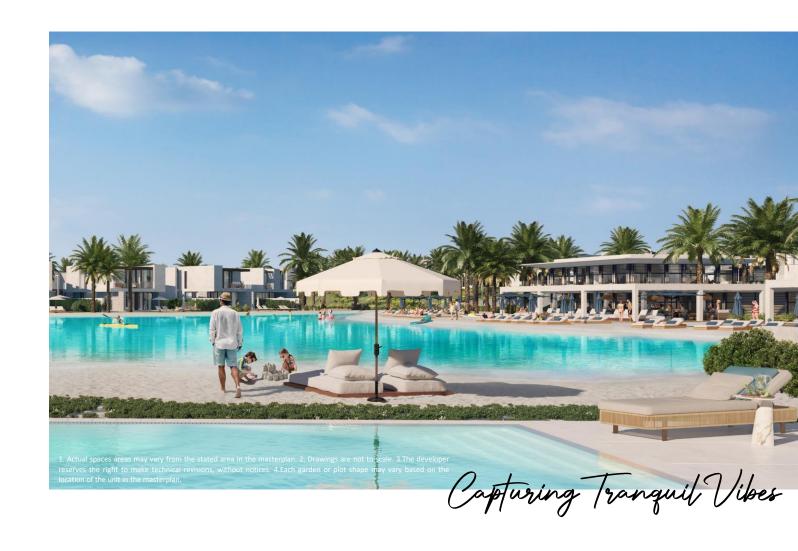

30,000M2 SWIMMABLE LAGOONS

DIRECT ACCESS TO SWIMMABLE LAGOONS

KAYAKING AND NON-MOTOR BOATS

Cielo is the place to soak in the warm Mediterranean sun and the perfect setting for dipping in natural waters to rejuvenate or simply lounging by the poolside.

### Lagoon Beach

3,000 M<sup>2</sup> Sandy Beach At The

Heart Of The Project

#### Club house

A Bespoke Clubhouse

Direct Access From The Main Boulevard

In The Heart Of The Project

Directly On +60,000 M<sup>2</sup> SWIMMABLE LAGOON