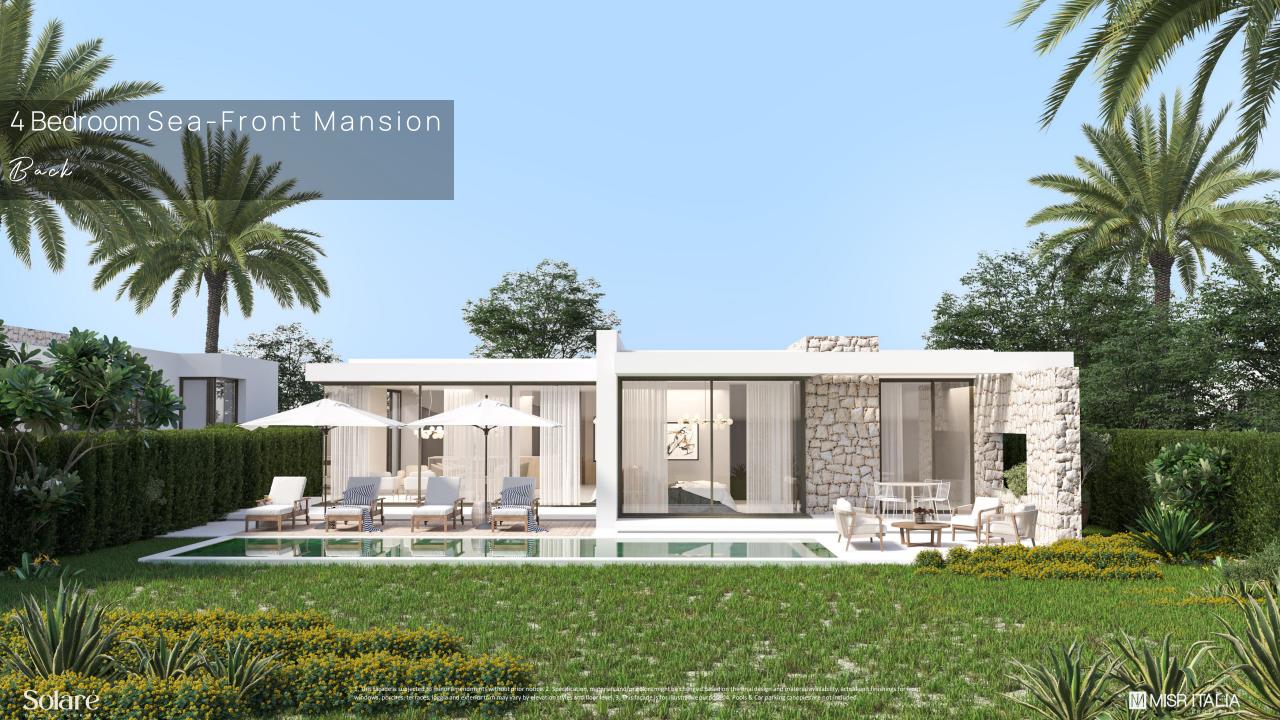

### 4 Bedroom Sea-Front Mansion

One-Storey Collection

Total Gross Area: 279 m<sup>2</sup>

Internal Area: 250 m<sup>2</sup>

Terraces Area: 29 m<sup>2</sup>

4 Bedrooms En-suite (3 Bedrooms Full Sea-view)

Sun-lit Inner Court

Open + Closed Kitchen

One Guest Toilet + Powder room

Maid's Room En-suite

The Signature Villas One-Storey Collection

4 Bedroom Twin-House (4W) 3 Bedroom Twin-House (3W)

One-Storey Collection - Twin-House

Total Gross Area: 201 m<sup>2</sup>