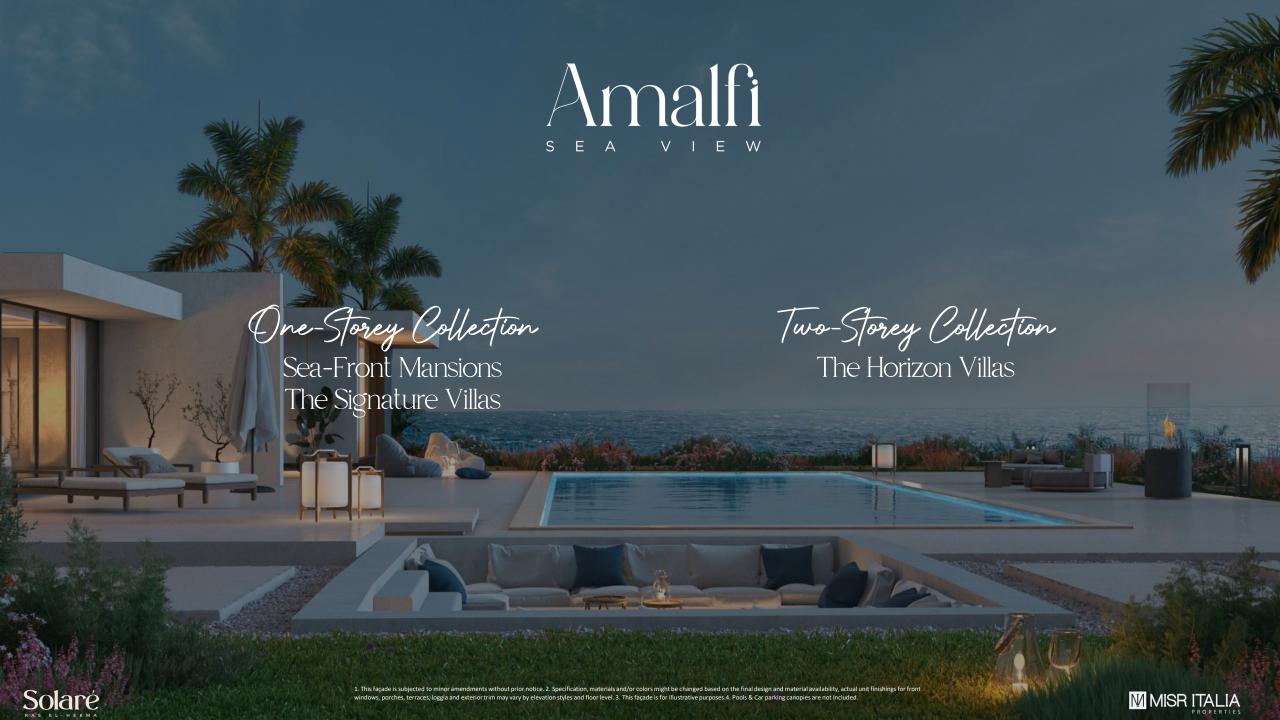

Experience living at the front Row

Spacious Roof Experience

Amalfi S E A V I E W Spacious Interiors Solaré MISR ITALIA 1. This façade is subjected to minor amendments without prior notice. 2. Specification, materials and/or colors might be changed based on the final design and material availability, actual unit finishings for front windows, porches, terraces, loggia and exterior trim may vary by elevation styles and floor level. 3. This façade is for illustrative purposes. 4. Pools & Car parking canopies are not included.

Two exclusive Collections of Lupurious villas tailored to give the best sea-view experience

The 'Sunset Collection'.

The 'Private Collection'.

Two exclusive Collections of Luxurious villas tailored to give the best sea-view experience

#### The 'Sunset Collection':

- Rows 1-5
- Direct view for Sunset
- No Interrupted Views
- 100% Sea-views
- One-Storey Villas

Three exclusive Collections of Luxurious villas tailored to give the best sea-view experience

#### The 'Private Collection':

- Rows 6 & 7
- 100% full Sea-views & longest view of the sea
- Perfect for hosting sunset dinners.
- Highest point of the Project
- One & Two-Storey villas
- Penthouse & Roof Terrace