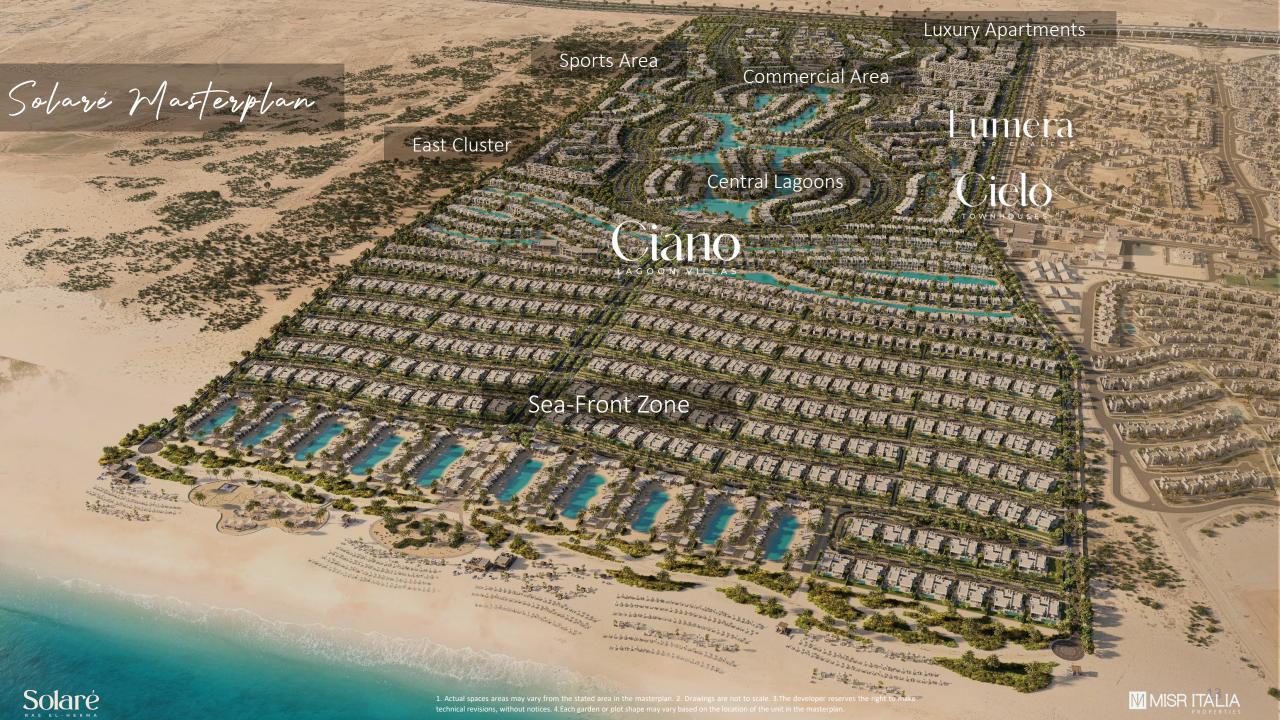

Private Lagoons Villas

2 International Boutique Hotels

Clubhouse with Artificial Beach

Italian Inspired Commercial Area

World-Class Sports Area

Km 199

386 Acres

Spanning an area of

1 KM Sandy Beach

International Serviced Residences

This is the place to rise with your ambitions 31 meters high above sea level to admire expert planning that breaks down the project's magnitude on 7 breathtaking levels; all promising limitless sea views, that are also only 200 meters away from the 1KM extended beach escape.