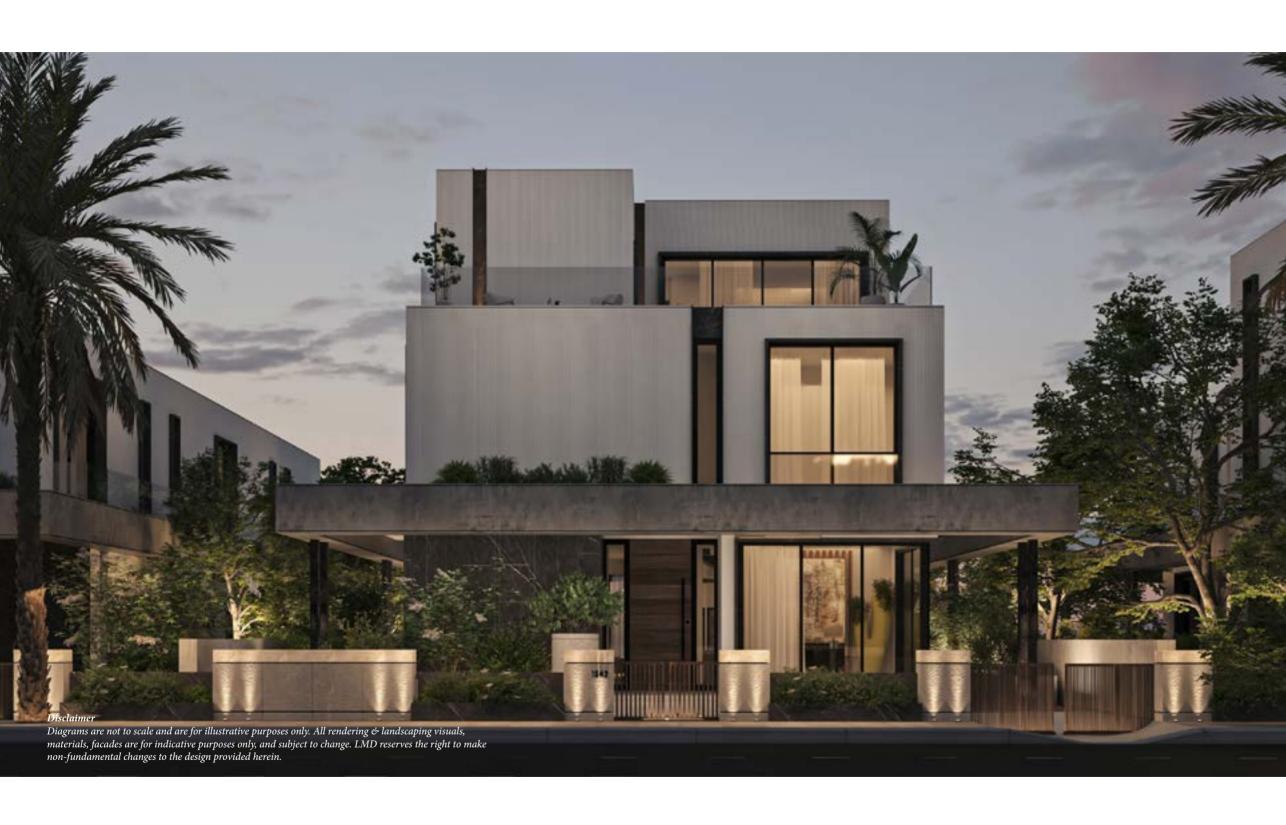

## **GRANDE VILLAS**

# **GRANDE VILLAS**

AL AREA: 484 m<sup>2</sup>

## **GRANDE VILLAS**

BEDROOM: 4 DRIVER ROOM: ✓ NANNY'S ROOM: ✓ OFFICE: ✓

GROUND FLOOR FIRST FLOOR PENTHOUSE FLOOR