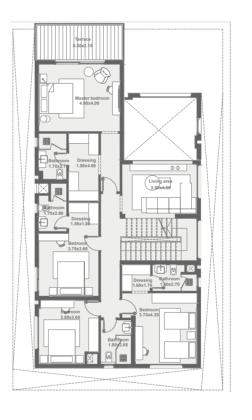

## **GRANDE VILLAS**

# **GRANDE VILLAS**

AL AREA: 484 m<sup>2</sup>

## **GRANDE VILLAS**

BEDROOM: 4 DRIVER ROOM: ✓ NANNY'S ROOM: ✓ OFFICE: ✓

GROUND FLOOR FIRST FLOOR PENTHOUSE FLOOR