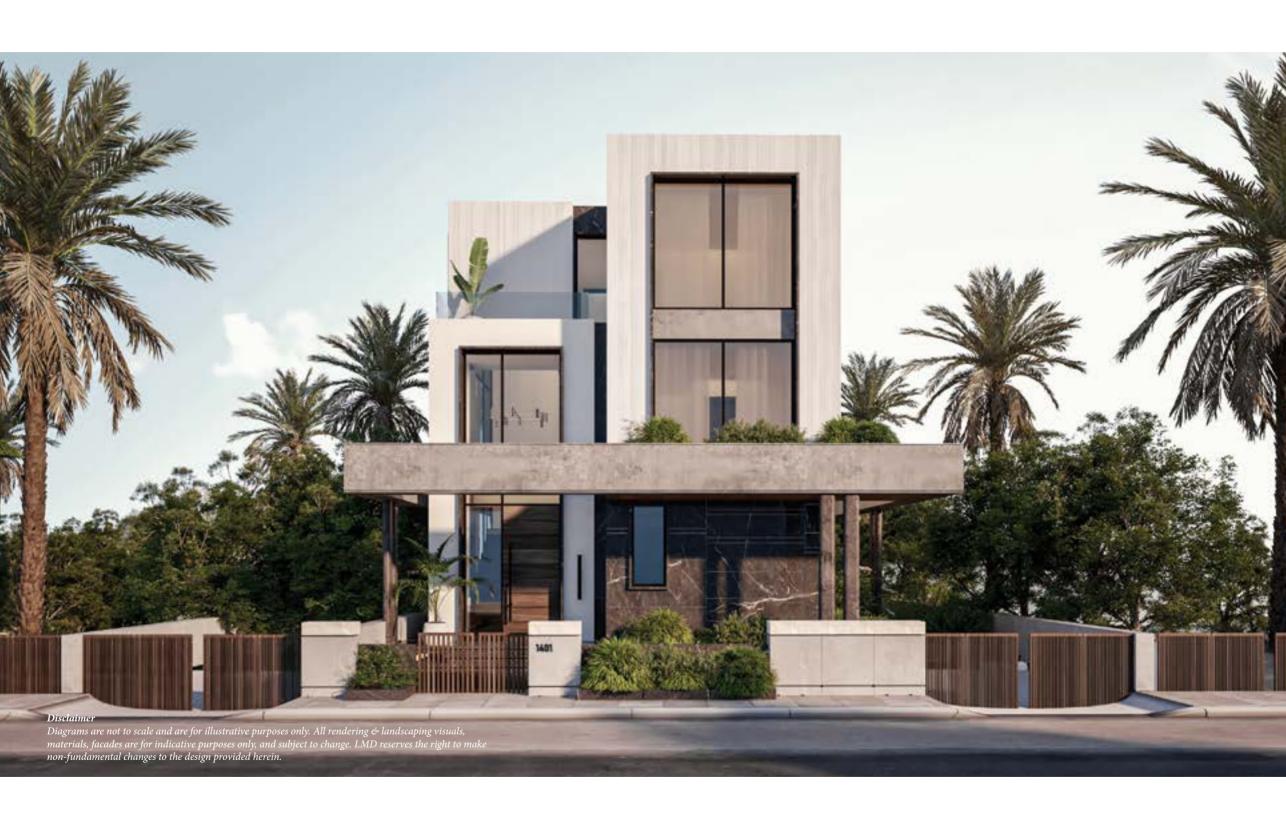

# SIGNATURE VILLAS

# SIGNATURE VILLAS

AL AREA: 390 m<sup>2</sup>

## SIGNATURE VILLAS

BEDROOM: 4 DRIVER ROOM: ✓ NANNY'S ROOM: ✓ OFFICE: N/A

GROUND FLOOR FIRST FLOOR PENTHOUSE FLOOR

#### **DISCLAIMER**

Any Concept Renderings as shown for the residences are representative only, and the Developer reserves the right to make alterations.

Renders and accompanying visual materials are intended for illustrative purposes As well as All Landscaping and laggons

Windows, decks, porches, colors, cladding, terraces, and the exterior elements may vary upon elevation.