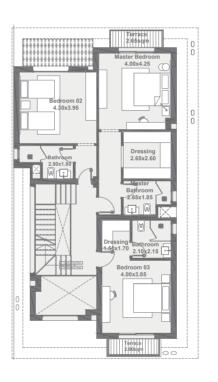

## SIGNATURE VILLAS

BEDROOM: 4 DRIVER ROOM: ✓ NANNY'S ROOM: ✓ OFFICE: N/A

GROUND FLOOR FIRST FLOOR PENTHOUSE FLOOR