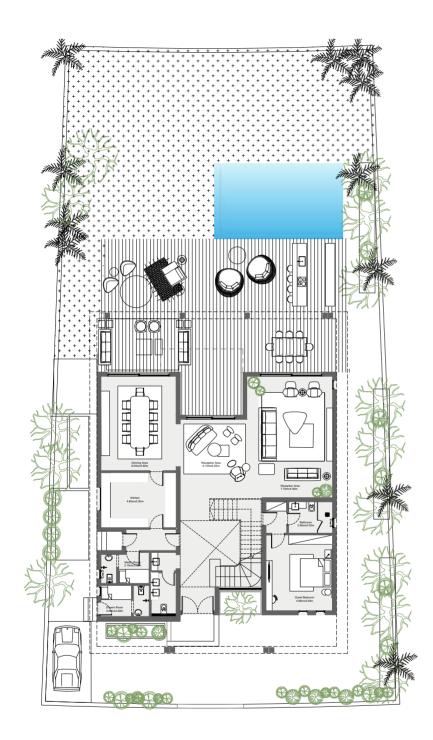

## LAVISH VILLAS

**GROUND FLOOR** 

**FIRST FLOOR** 

## **GRANDE VILLAS**

BEDROOM: 4 DRIVER ROOM: ✓ NANNY'S ROOM: ✓ OFFICE: ✓

GROUND FLOOR FIRST FLOOR PENTHOUSE FLOOR