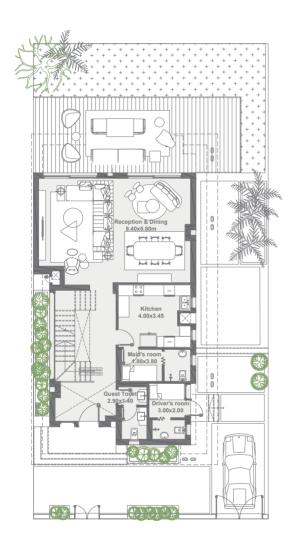

## SIGNATURE VILLAS

BEDROOM: 4 DRIVER ROOM: ✓ NANNY'S ROOM: ✓ OFFICE: N/A

GROUND FLOOR FIRST FLOOR PENTHOUSE FLOOR