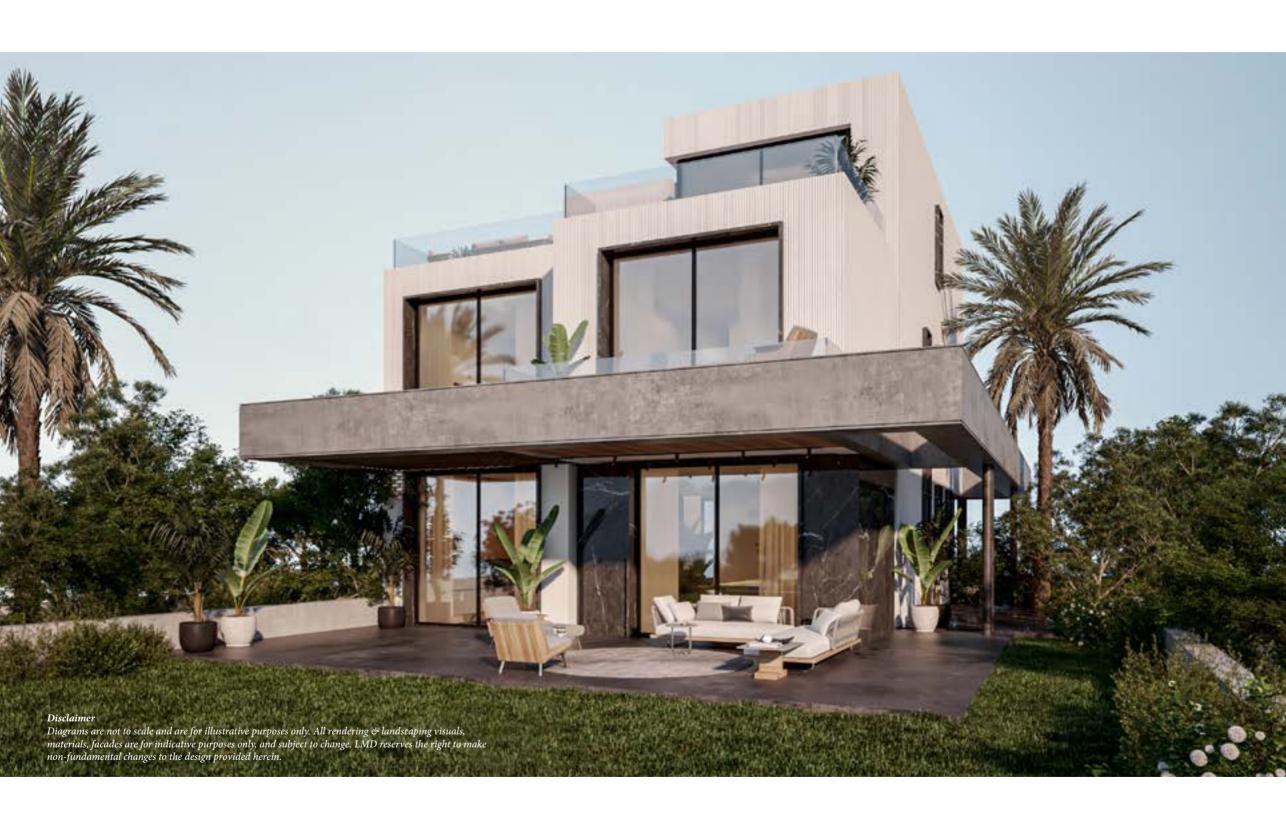

# SIGNATURE VILLAS

# SIGNATURE VILLAS

AL AREA: 390 m<sup>2</sup>

## SIGNATURE VILLAS

BEDROOM: 4 DRIVER ROOM: ✓ NANNY'S ROOM: ✓ OFFICE: N/A

GROUND FLOOR FIRST FLOOR PENTHOUSE FLOOR

#### **DISCLAIMER**

Any Concept Renderings as shown for the residences are representative only, and the Developer reserves the right to make alterations.

Renders and accompanying visual materials are intended for illustrative purposes As well as All Landscaping and laggons

Windows, decks, porches, colors, cladding, terraces, and the exterior elements may vary upon elevation.