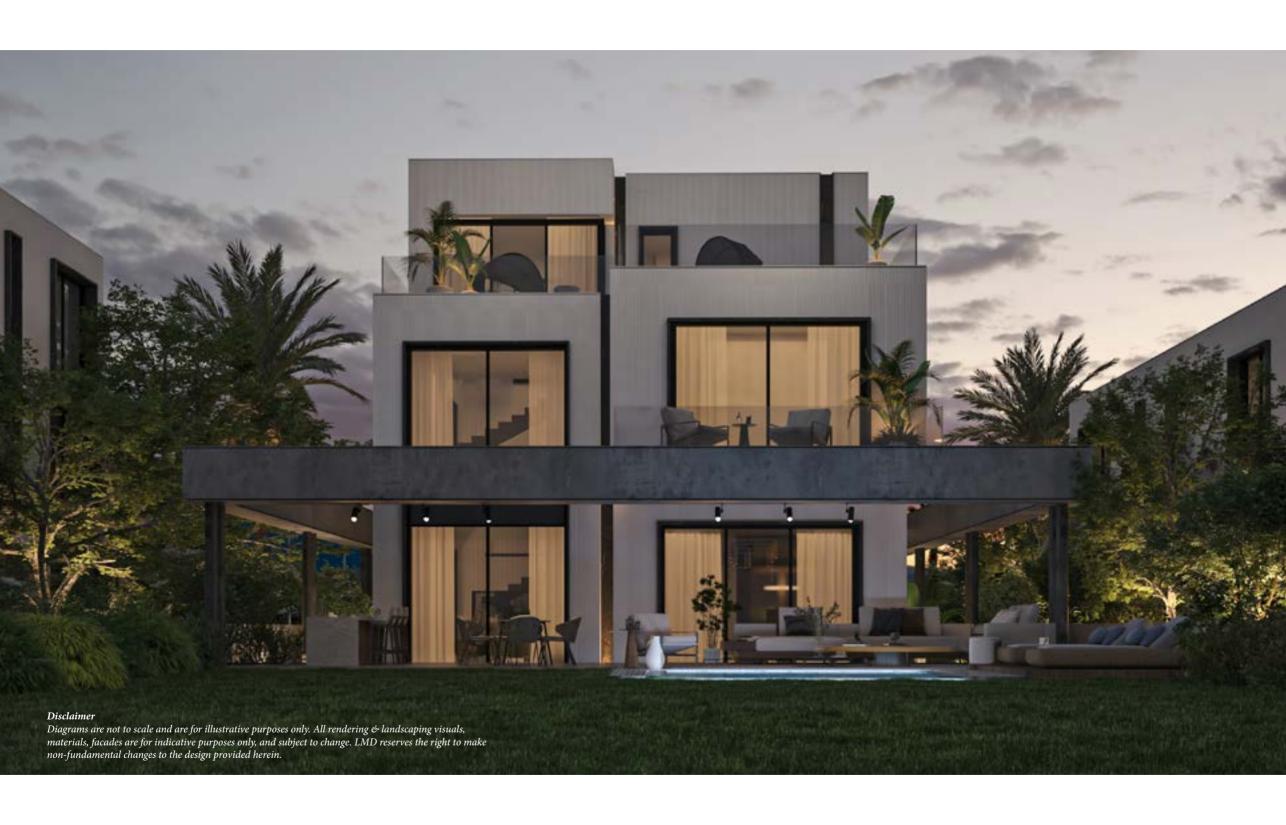

## **GRANDE VILLAS**

# **GRANDE VILLAS**

AL AREA: 484 m<sup>2</sup>

## **GRANDE VILLAS**

BEDROOM: 4 DRIVER ROOM: ✓ NANNY'S ROOM: ✓ OFFICE: ✓

GROUND FLOOR FIRST FLOOR PENTHOUSE FLOOR

#### **DISCLAIMER**

Any Concept Renderings as shown for the residences are representative only, and the Developer reserves the right to make alterations.

Renders and accompanying visual materials are intended for illustrative purposes As well as All Landscaping and laggons

Windows, decks, porches, colors, cladding, terraces, and the exterior elements may vary upon elevation.