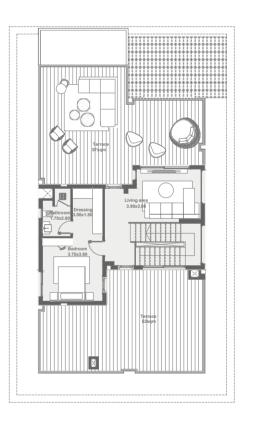

## **GRANDE VILLAS**

# **GRANDE VILLAS**

AL AREA: 484 m<sup>2</sup>

## **GRANDE VILLAS**

BEDROOM: 4 DRIVER ROOM: ✓ NANNY'S ROOM: ✓ OFFICE: ✓

GROUND FLOOR FIRST FLOOR PENTHOUSE FLOOR