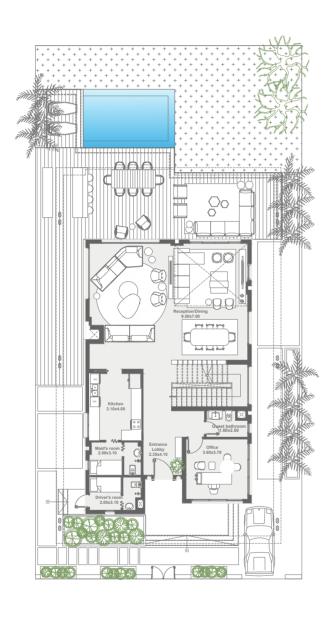

## **GRANDE VILLAS**

# **GRANDE VILLAS**

AL AREA: 484 m<sup>2</sup>

## **GRANDE VILLAS**

BEDROOM: 4 DRIVER ROOM: ✓ NANNY'S ROOM: ✓ OFFICE: ✓

GROUND FLOOR FIRST FLOOR PENTHOUSE FLOOR