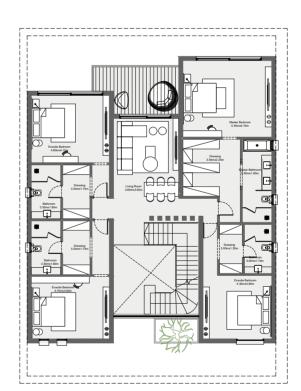

## LAVISH VILLAS

**GROUND FLOOR** 

**FIRST FLOOR** 

## **GRANDE VILLAS**

BEDROOM: 4 DRIVER ROOM: ✓ NANNY'S ROOM: ✓ OFFICE: ✓

GROUND FLOOR FIRST FLOOR PENTHOUSE FLOOR