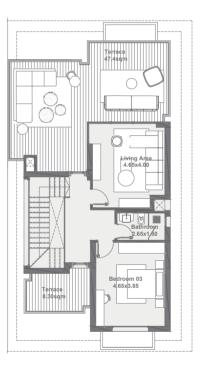

## LAVISH VILLAS

**GROUND FLOOR** 

**FIRST FLOOR** 

## **GRANDE VILLAS**

BEDROOM: 4 DRIVER ROOM: ✓ NANNY'S ROOM: ✓ OFFICE: ✓

GROUND FLOOR FIRST FLOOR PENTHOUSE FLOOR

## SIGNATURE VILLAS

BEDROOM: 4 DRIVER ROOM: ✓ NANNY'S ROOM: ✓ OFFICE: N/A

GROUND FLOOR FIRST FLOOR PENTHOUSE FLOOR