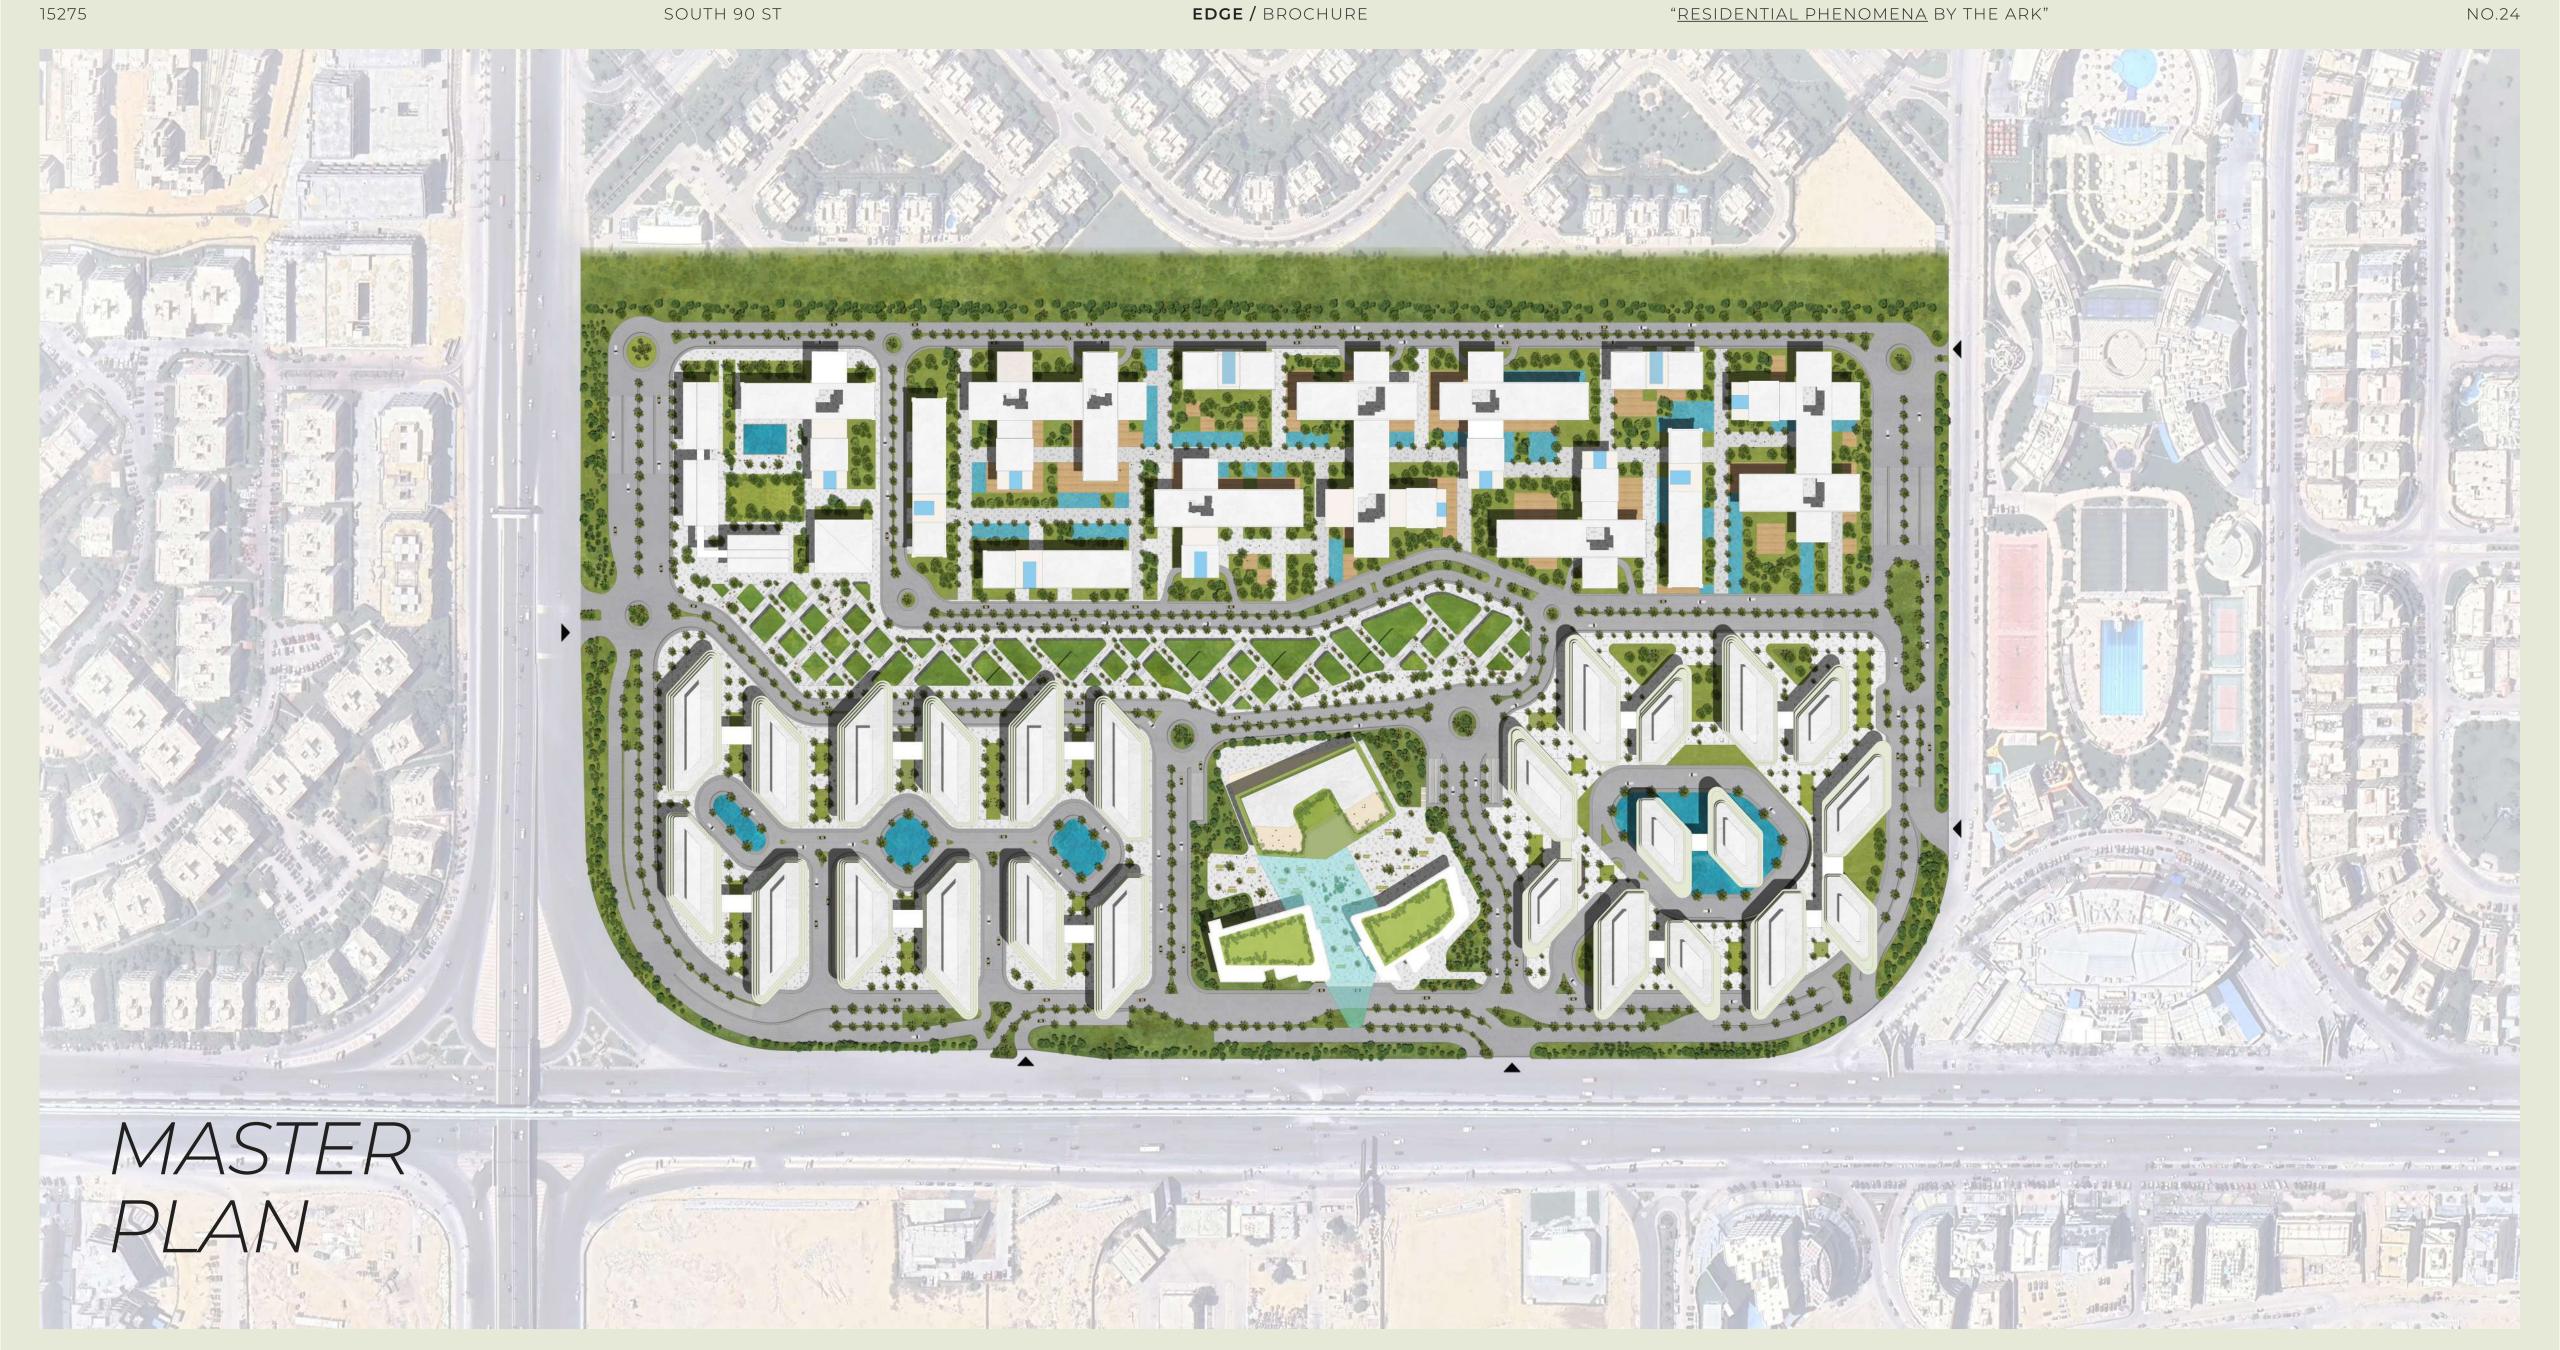

# A Visionary Urban Oasis Redefining Modern Living"

In the heart of the South of New Cairo, The Ark of East stands as Integrated Lifestyle: a visionary complex, transcending the conventional to shape a Within The Ark of East, residents enjoy the convenience of seamlessly distinctive urban landscape. Comprising an array of residential, integrated amenities. From business hubs and commercial spaces commercial, and recreational spaces, this expansive development is to shopping and dining districts, every element is curated to enrich a testament to innovative design and community integration.

### Overview:

The Ark of East is more than a collection of structures; it's a harmonious fusion of living, working, and leisure spaces. Residential form a cohesive and aesthetically pleasing community.

daily life. The development fosters a sense of community, with communal areas, parks, and cultural hubs encouraging interaction and shared experiences among residents.

# *Vision for the Future:*

areas are meticulously crafted to provide diverse housing options, As a visionary urban oasis, The Ark of East is committed to sustainable from luxurious apartments to modern villas, ensuring a tailored living development, incorporating eco-friendly practices and cuttingexperience for individuals, couples, and families alike. Connected by edge technologies. The complex is not merely a place to reside; lush greenery and well-designed pathways, the residential clusters it's a dynamic environment where innovation meets comfort, and residents can embrace a holistic lifestyle.