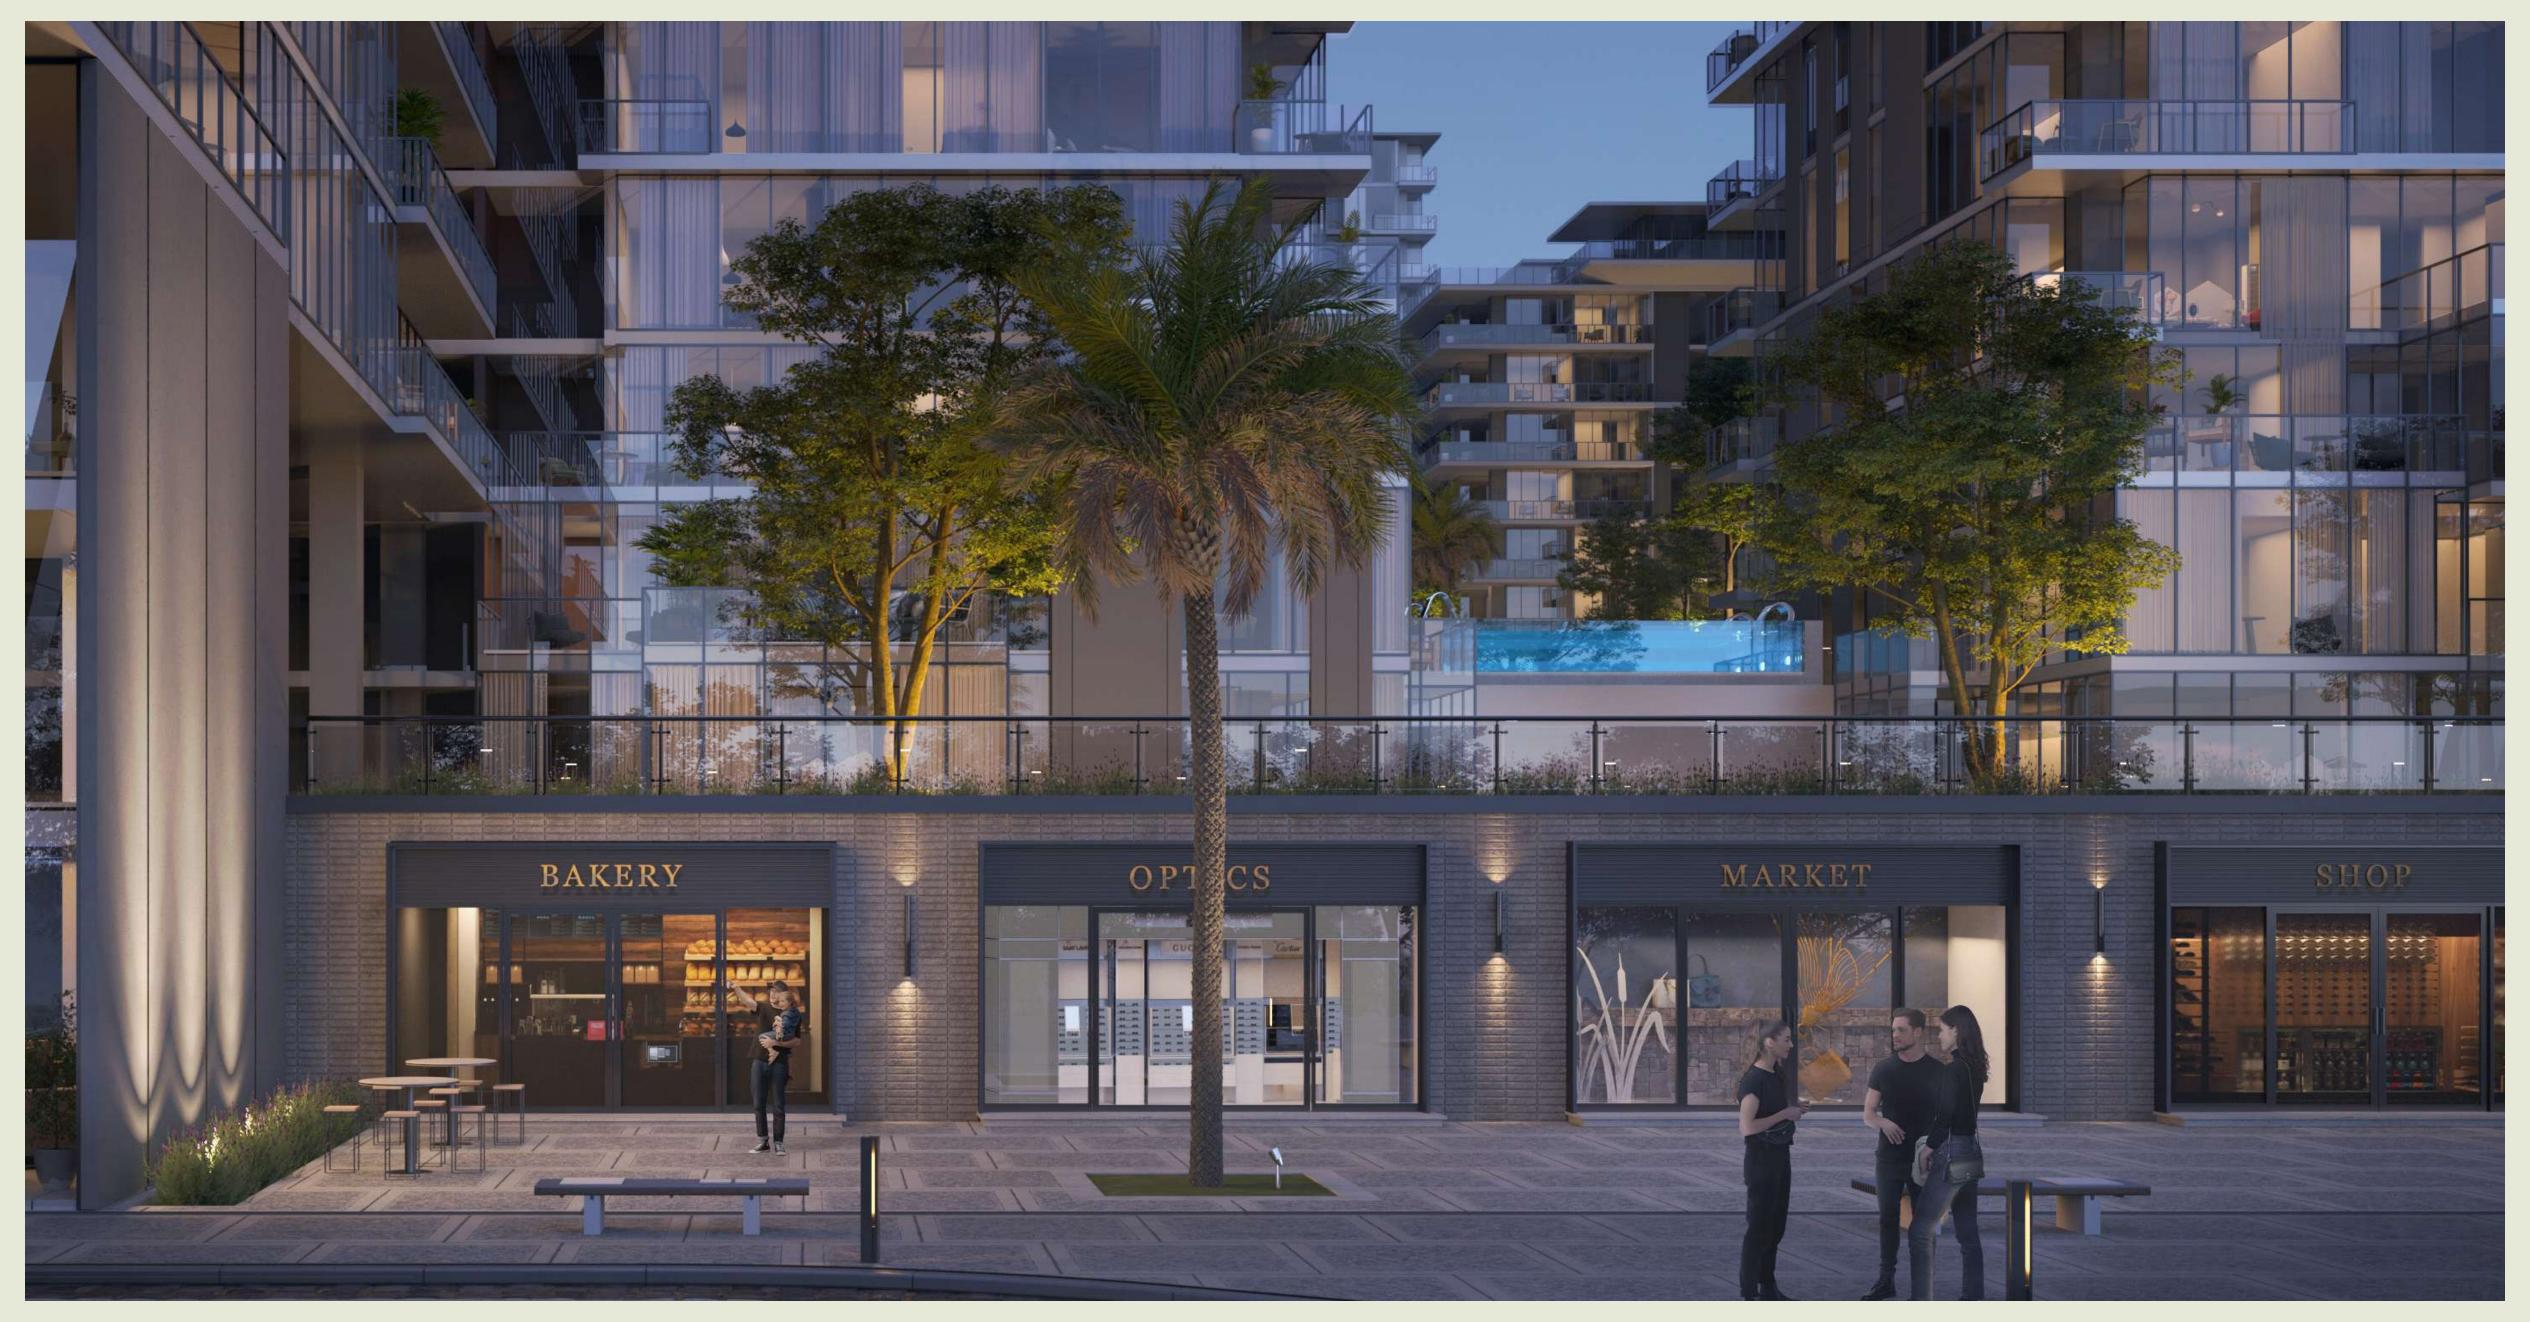

# bigger picture

**Business Center:** A co-working space within Edge for residents, fostering productivity and collaboration.

**Culinary Plaza:** A diverse dining space at Edge, offering various culinary experiences and connecting residents to broader dining options within The Ark of East.

Market Square: A communal marketplace integrated into Edge, providing convenient access to retail offerings and linking residents to the wider shopping scene in The Ark of East.

**Leisure Pavilion:** A multifunctional entertainment space at Edge, hosting events and activities that complement the broader leisure facilities within The Ark of East.

**Pet Oasis:** A dedicated pet-friendly zone at Edge, connecting residents with pet services and activities within the larger pet-friendly community of The Ark of East.

**Smart Living Hub:** A facility at Edge dedicated to smart home technologies, extending connectivity to the innovative tech infrastructure within The Ark of East.

**Express Fitness:** A fitness center within Edge for residents, promoting health and well-being within The Ark of East's community health initiatives.

15275 SOUTH 90 ST EDGE / BROCHURE

Amidst the vibrant urban tapestry of New Cairo South, Edge emerges as a haven where nature takes center stage. Our commitment to providing a tranquil and harmonious living environment is embodied in the lush landscapes that grace every corner. Immaculately manicured gardens, meandering pathways, and vibrant botanical accents converge to create a breathtaking natural canvas that captivates residents and enriches their daily lives. The careful interplay of greenery and contemporary design ensures that, at Edge, every gaze is met with a palette of serenity, seamlessly blending the allure of nature with the sophistication of modern living.