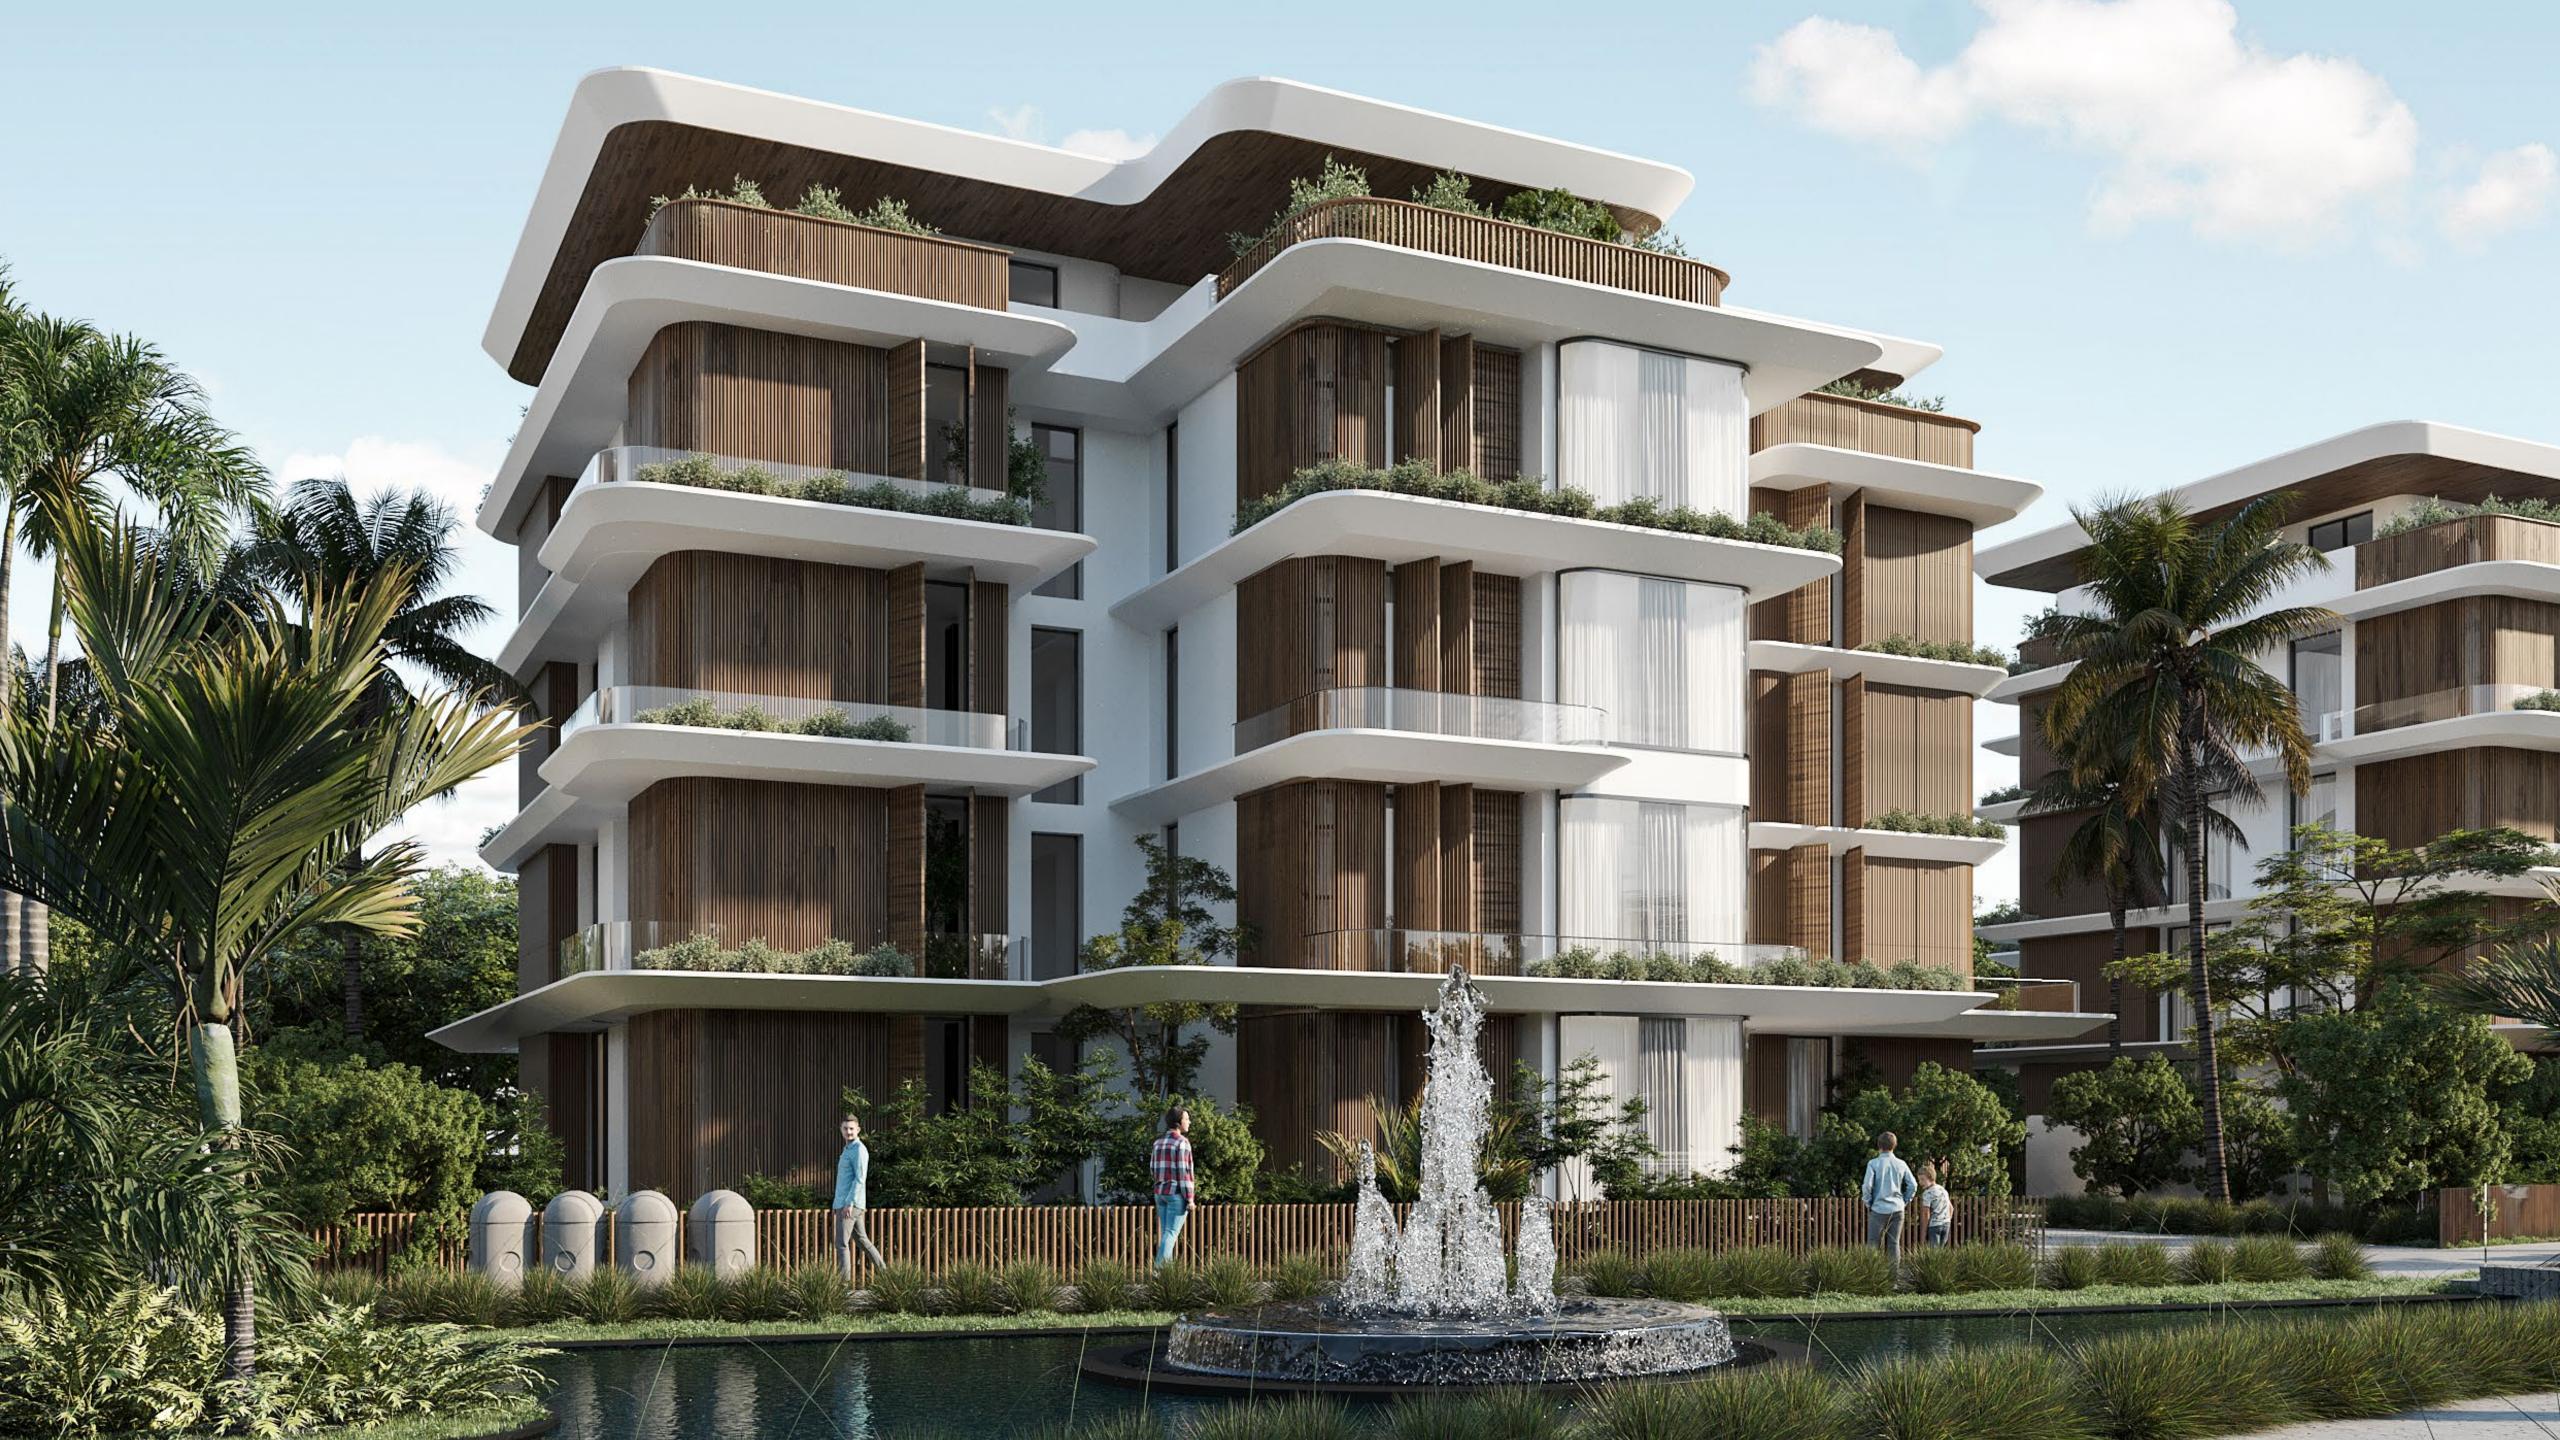

EACH STORY WITHIN THE
BUILDING IS ALLOWED ITS OWN
INDIVIDUALITY

#### FACT SHEET

TOTAL AREA 33000<sub>M2</sub>

RESIDENTIAL 23100M2 (CONSTRUCTION RATIO %25)

COMMERCIAL 2970M2 (CONSTRUCTION RATIO %30)

RESIDENTIAL INCLUDING 9 BUILDINGS APARTMENT AND 7 BUILDINGS STUDIOS. BUILDING APARTMENTS INCLUDING 144 APARTMENT AND 9 PENT HOUSE.