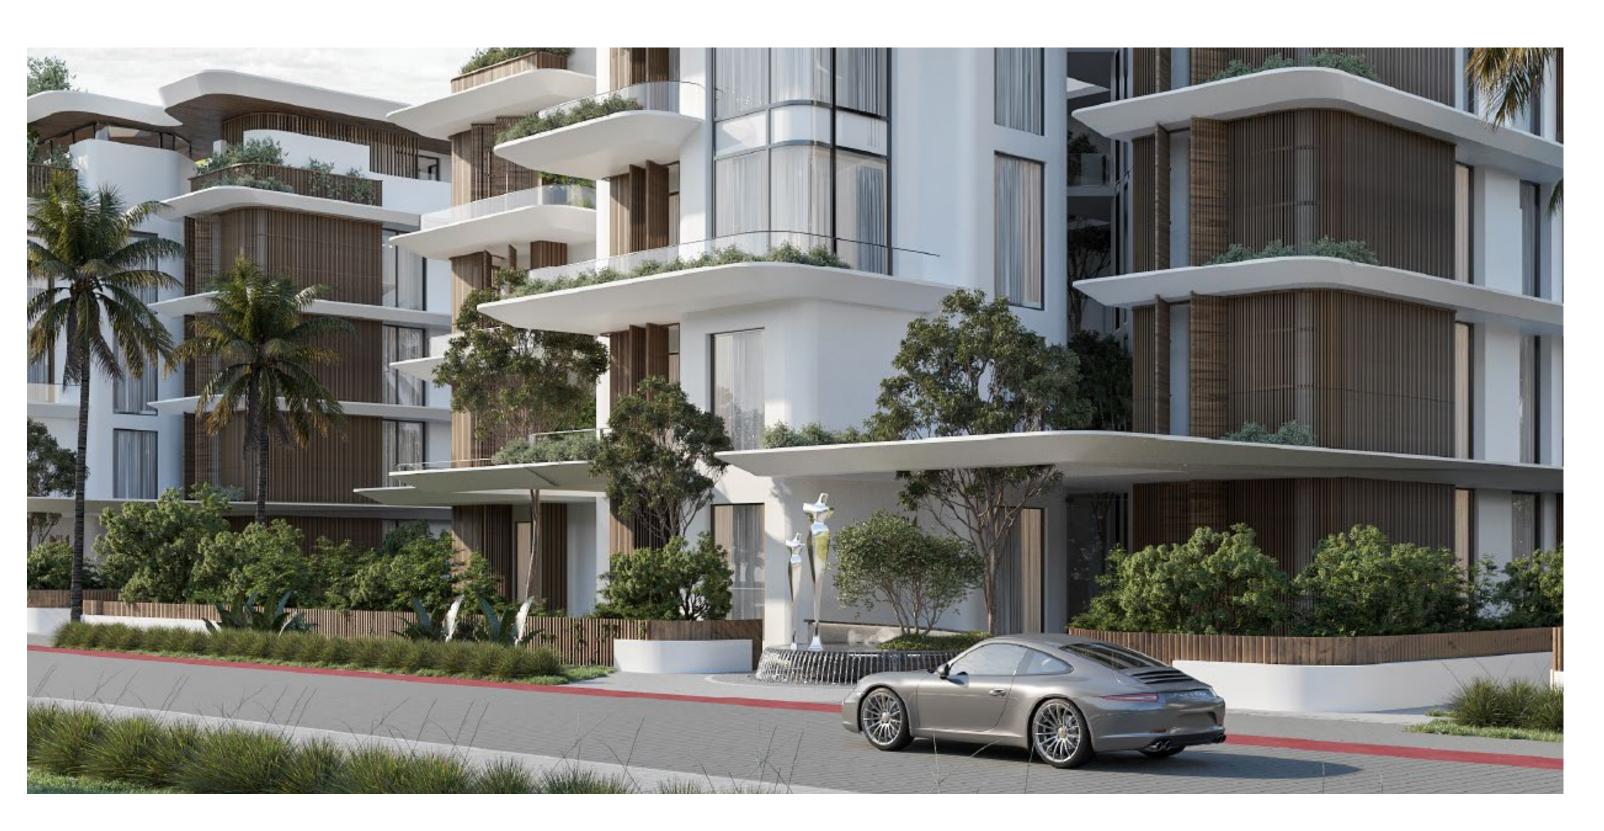

EACH STORY WITHIN THE
BUILDING IS ALLOWED ITS OWN
INDIVIDUALITY

#### FACT SHEET

TOTAL AREA 33000<sub>M2</sub>

RESIDENTIAL 23100M2 (CONSTRUCTION RATIO %25)

COMMERCIAL 2970M2 (CONSTRUCTION RATIO %30)

RESIDENTIAL INCLUDING 9 BUILDINGS APARTMENT AND 7 BUILDINGS STUDIOS. BUILDING APARTMENTS INCLUDING 144 APARTMENT AND 9 PENT HOUSE.