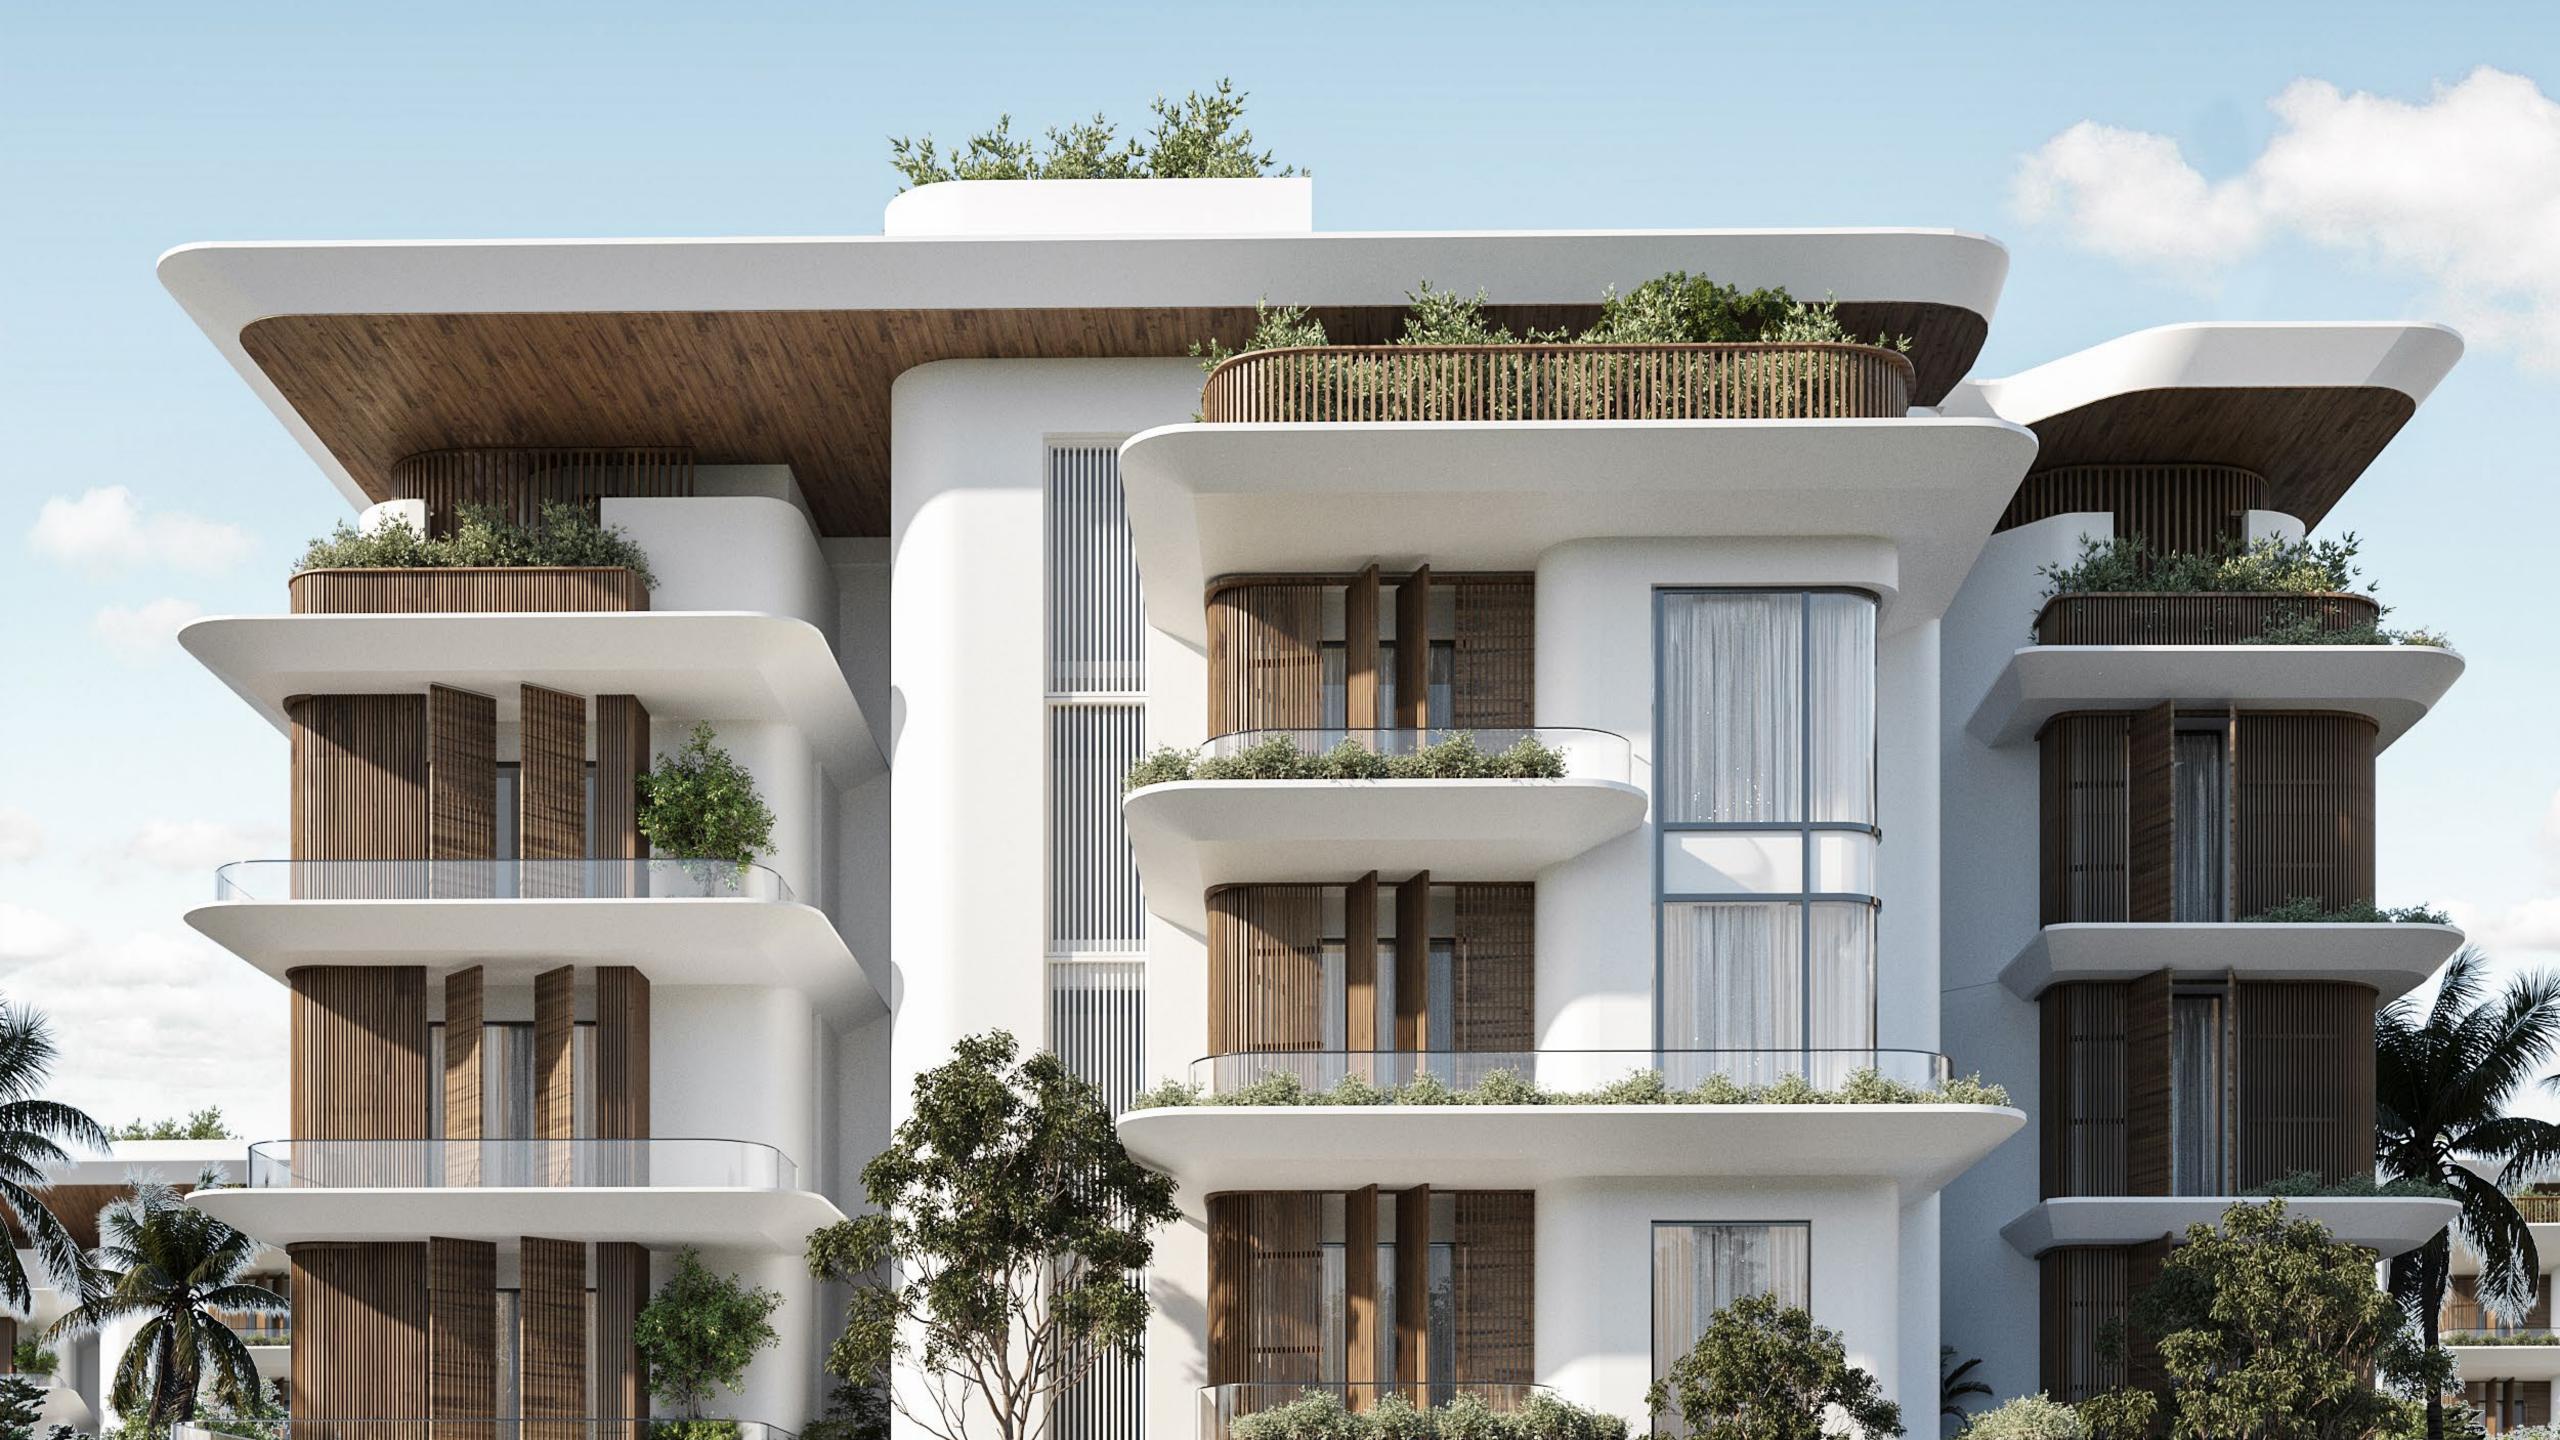

EACH STORY WITHIN THE
BUILDING IS ALLOWED ITS OWN
INDIVIDUALITY

#### FACT SHEET

TOTAL AREA 33000<sub>M2</sub>

RESIDENTIAL 23100M2 (CONSTRUCTION RATIO %25)

COMMERCIAL 2970M2 (CONSTRUCTION RATIO %30)

RESIDENTIAL INCLUDING 9 BUILDINGS APARTMENT AND 7 BUILDINGS STUDIOS. BUILDING APARTMENTS INCLUDING 144 APARTMENT AND 9 PENT HOUSE.

TYPE A AND D (2BEDROOMS).

TYPE B AND C (3BEDROOMS).

TYPE A=126M2 TYPE B=151M2 TYPE C=151M2 TYPE D=127M2

BUILDING STUDIOS INCLUDING 168 STUDIO AND 7 PENT HOUSE.

TYPE A=52M2 TYPE B=54M2 TYPE C=57M2

TYPE D=52M2 TYPE E=57M2 TYPE F=57M2