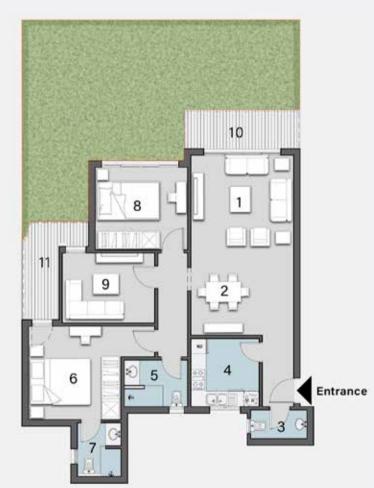

### APARTMENT D

Ground Floor

GROUND FLOOR PLAN

FIRST FLOOR PLAN

TYPICAL FLOOR PLAN

DISCLAMER: All materials, dimensions and drawings are approximate. information is subject to change without notice. drawings are not to scale and actual usable floor spaces may vary from the scale floor plans. the developer reserves the right to make revisions to the floor plans

I Rece 2 Dini 3 Gue 4 Kito 5 Bed 6 Bat 7 Mas

8 Mas 9 Mas

10 Ter 11 Garden

### TYPE D

### 2 BEDROOMS TOTAL AREA: 144 M<sup>2</sup>

| eption        | 4.20m | X | 3.60m |
|---------------|-------|---|-------|
| ing           | 4.20m | X | 3.60m |
| est Toilet    | 2.60m | X | 1.30m |
| chen          | 3.70m | X | 2.50m |
| lroom 1       | 3.80m | X | 3.70m |
| hroom         | 2.50m | X | 1.94m |
| ster Bedroom  | 3.80m | X | 3.80m |
| ster Dressing | 3.74m | X | 1.84m |
| ster Bathroom | 2.70m | X | 2.00M |
| rrace         | 4.20m | X | 1.60m |
| redon         |       |   |       |

Entrance