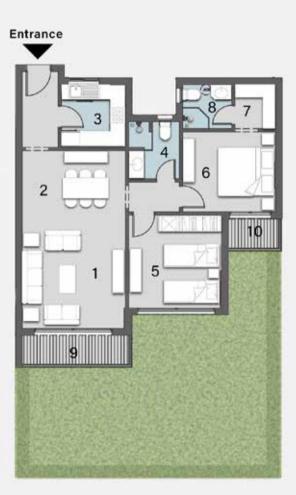

### APARTMENT D

Ground Floor

GROUND FLOOR PLAN

FIRST FLOOR PLAN

TYPICAL FLOOR PLAN

DISCLAMER: All materials, dimensions and drawings are approximate. information is subject to change without notice. drawings are not to scale and actual usable floor spaces may vary from the scale floor plans. the developer reserves the right to make revisions to the floor plans

I Rece 2 Dini 3 Gue 4 Kito 5 Bed 6 Bat 7 Mas

8 Mas 9 Mas

10 Ter 11 Garden

### TYPE D

### 2 BEDROOMS TOTAL AREA: 144 M<sup>2</sup>

| eption        | 4.20m | X | 3.60m |
|---------------|-------|---|-------|
| ing           | 4.20m | X | 3.60m |
| est Toilet    | 2.60m | X | 1.30m |
| chen          | 3.70m | X | 2.50m |
| lroom 1       | 3.80m | X | 3.70m |
| hroom         | 2.50m | X | 1.94m |
| ster Bedroom  | 3.80m | X | 3.80m |
| ster Dressing | 3.74m | X | 1.84m |
| ster Bathroom | 2.70m | X | 2.00M |
| rrace         | 4.20m | X | 1.60m |
| redon         |       |   |       |