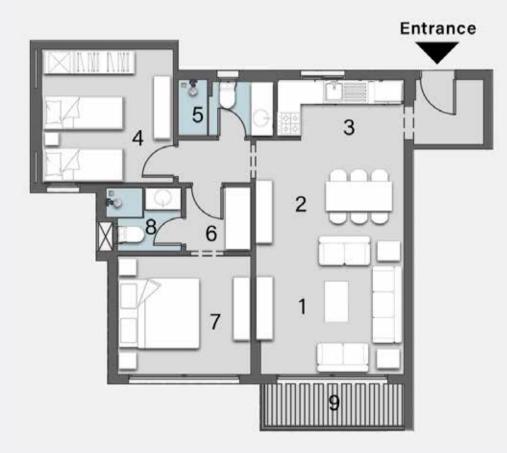

### APARTMENT D

First Floor

GROUND FLOOR PLAN

FIRST FLOOR PLAN

TYPICAL FLOOR PLAN

DISCLAMER: All materials, dimensions and drawings are approximate. information is subject to change without notice. drawings are not to scale and actual usable floor spaces may vary from the scale floor plans. the developer reserves the right to make revisions to the floor plans

- I Rece
- 2 Dini 3 Gue
- 4 Kitc
- 5 Bed
- 6 Bed
- 7 Bath 8 Mas
- 9 Mas
- 10 Ма
- 11 Ter
- 12Teri

### TYPE D

### 2 BEDROOMS TOTAL AREA: 144 M<sup>2</sup>

| eption         | 4.20m | X | 4.20m |
|----------------|-------|---|-------|
| ing            | 4.20m | X | 3.20m |
| est Toilet     | 1.76m | X | I.40m |
| chen           | 3.30m | X | 2.60m |
| lroom I        | 3.80m | X | 3.80m |
| lroom 2        | 3.80m | X | 3.70m |
| hroom          | 2.60m | X | 1.90m |
| ster Bedroom   | 3.80m | X | 3.70m |
| ster Dressing  | 2.30m | X | 1.75m |
| aster Bathroom | 2.30m | X | 2.00m |
| race I         | 1.60m | X | 4.20m |
| race 2         | I.40m | X | 1.60m |
|                |       |   |       |