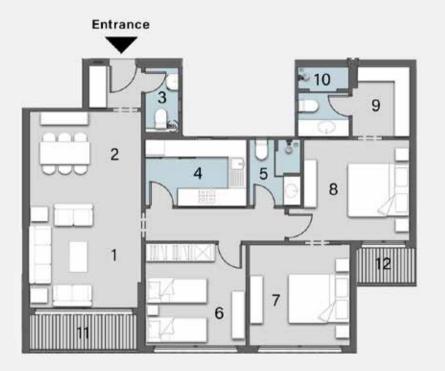

### APARTMENT D

Ground Floor

GROUND FLOOR PLAN

FIRST FLOOR PLAN

TYPICAL FLOOR PLAN

DISCLAMER: All materials, dimensions and drawings are approximate. information is subject to change without notice. drawings are not to scale and actual usable floor spaces may vary from the scale floor plans. the developer reserves the right to make revisions to the floor plans

I Rece 2 Dini 3 Gue 4 Kito 5 Bed 6 Bat 7 Mas

8 Mas 9 Mas

10 Ter 11 Garden

### TYPE D

### 2 BEDROOMS TOTAL AREA: 144 M<sup>2</sup>

| eption        | 4.20m | X | 3.60m |
|---------------|-------|---|-------|
| ing           | 4.20m | X | 3.60m |
| est Toilet    | 2.60m | X | 1.30m |
| chen          | 3.70m | X | 2.50m |
| lroom 1       | 3.80m | X | 3.70m |
| hroom         | 2.50m | X | 1.94m |
| ster Bedroom  | 3.80m | X | 3.80m |
| ster Dressing | 3.74m | X | 1.84m |
| ster Bathroom | 2.70m | X | 2.00M |
| rrace         | 4.20m | X | 1.60m |
| redon         |       |   |       |