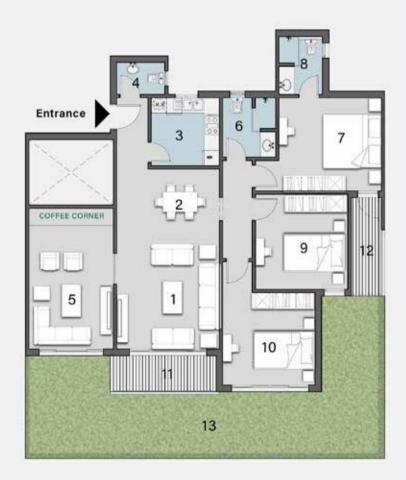

### APARTMENT D

Ground Floor

GROUND FLOOR PLAN

FIRST FLOOR PLAN

TYPICAL FLOOR PLAN

DISCLAMER: All materials, dimensions and drawings are approximate. information is subject to change without notice. drawings are not to scale and actual usable floor spaces may vary from the scale floor plans. the developer reserves the right to make revisions to the floor plans

I Rece 2 Dini 3 Gue 4 Kito 5 Bed 6 Bat 7 Mas

8 Mas 9 Mas

10 Ter 11 Garden

### TYPE D

### 2 BEDROOMS TOTAL AREA: 144 M<sup>2</sup>

| eption        | 4.20m | X | 3.60m |
|---------------|-------|---|-------|
| ing           | 4.20m | X | 3.60m |
| est Toilet    | 2.60m | X | 1.30m |
| chen          | 3.70m | X | 2.50m |
| lroom 1       | 3.80m | X | 3.70m |
| hroom         | 2.50m | X | 1.94m |
| ster Bedroom  | 3.80m | X | 3.80m |
| ster Dressing | 3.74m | X | 1.84m |
| ster Bathroom | 2.70m | X | 2.00M |
| rrace         | 4.20m | X | 1.60m |
| redon         |       |   |       |