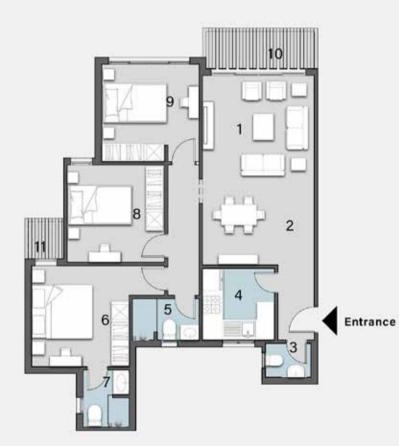

### APARTMENT D

Ground Floor

GROUND FLOOR PLAN

FIRST FLOOR PLAN

TYPICAL FLOOR PLAN

DISCLAMER: All materials, dimensions and drawings are approximate. information is subject to change without notice. drawings are not to scale and actual usable floor spaces may vary from the scale floor plans. the developer reserves the right to make revisions to the floor plans

I Rece 2 Dini 3 Gue 4 Kito 5 Bed 6 Bat 7 Mas

8 Mas 9 Mas

10 Ter 11 Garden

### TYPE D

### 2 BEDROOMS TOTAL AREA: 144 M<sup>2</sup>

| eption        | 4.20m | X | 3.60m |
|---------------|-------|---|-------|
| ing           | 4.20m | X | 3.60m |
| est Toilet    | 2.60m | X | 1.30m |
| chen          | 3.70m | X | 2.50m |
| lroom 1       | 3.80m | X | 3.70m |
| hroom         | 2.50m | X | 1.94m |
| ster Bedroom  | 3.80m | X | 3.80m |
| ster Dressing | 3.74m | X | 1.84m |
| ster Bathroom | 2.70m | X | 2.00M |
| rrace         | 4.20m | X | 1.60m |
| redon         |       |   |       |