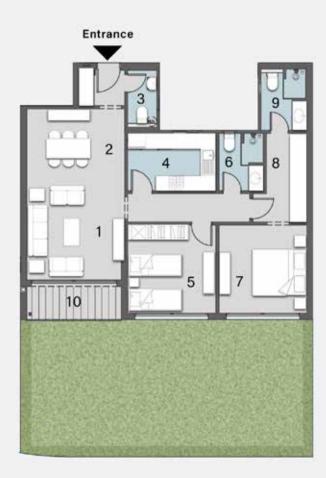

### APARTMENT D

Ground Floor

GROUND FLOOR PLAN

FIRST FLOOR PLAN

TYPICAL FLOOR PLAN

DISCLAMER: All materials, dimensions and drawings are approximate. information is subject to change without notice. drawings are not to scale and actual usable floor spaces may vary from the scale floor plans. the developer reserves the right to make revisions to the floor plans

I Rece 2 Dini 3 Gue 4 Kito 5 Bed 6 Bat 7 Mas

8 Mas 9 Mas

10 Ter 11 Garden

### TYPE D

### 2 BEDROOMS TOTAL AREA: 144 M<sup>2</sup>

| eption        | 4.20m | X | 3.60m |
|---------------|-------|---|-------|
| ing           | 4.20m | X | 3.60m |
| est Toilet    | 2.60m | X | 1.30m |
| chen          | 3.70m | X | 2.50m |
| lroom 1       | 3.80m | X | 3.70m |
| hroom         | 2.50m | X | 1.94m |
| ster Bedroom  | 3.80m | X | 3.80m |
| ster Dressing | 3.74m | X | 1.84m |
| ster Bathroom | 2.70m | X | 2.00M |
| rrace         | 4.20m | X | 1.60m |
| redon         |       |   |       |