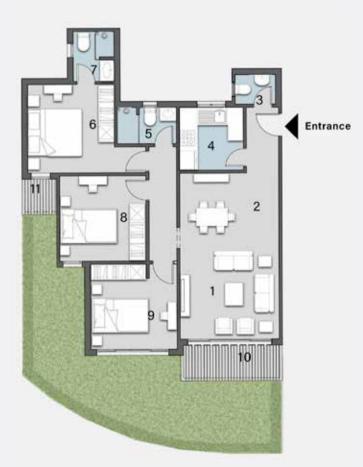

I Rece 2 Dini 3 Gue 4 Kito 5 Bed 6 Bat 7 Mas

8 Mas 9 Mas

10 Ter 11 Garden

### 2 BEDROOMS TOTAL AREA: 144 M<sup>2</sup>

| eption        | 4.20m | X | 3.60m |
|---------------|-------|---|-------|
| ing           | 4.20m | X | 3.60m |
| est Toilet    | 2.60m | X | 1.30m |
| chen          | 3.70m | X | 2.50m |
| lroom 1       | 3.80m | X | 3.70m |
| hroom         | 2.50m | X | 1.94m |
| ster Bedroom  | 3.80m | X | 3.80m |
| ster Dressing | 3.74m | X | 1.84m |
| ster Bathroom | 2.70m | X | 2.00M |
| rrace         | 4.20m | X | 1.60m |
| redon         |       |   |       |