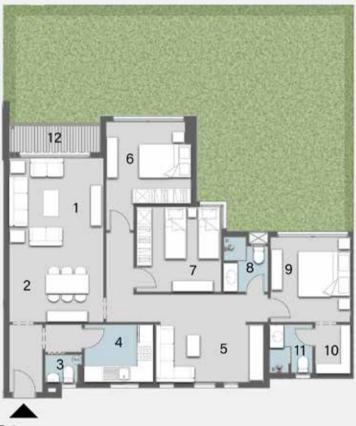

### APARTMENT D

Ground Floor

GROUND FLOOR PLAN

FIRST FLOOR PLAN

TYPICAL FLOOR PLAN

DISCLAMER: All materials, dimensions and drawings are approximate. information is subject to change without notice. drawings are not to scale and actual usable floor spaces may vary from the scale floor plans. the developer reserves the right to make revisions to the floor plans

I Rece 2 Dini 3 Gue 4 Kito 5 Bed 6 Bat 7 Mas

8 Mas 9 Mas

10 Ter 11 Garden

### TYPE D

### 2 BEDROOMS TOTAL AREA: 144 M<sup>2</sup>

| eption        | 4.20m | X | 3.60m |
|---------------|-------|---|-------|
| ing           | 4.20m | X | 3.60m |
| est Toilet    | 2.60m | X | 1.30m |
| chen          | 3.70m | X | 2.50m |
| lroom 1       | 3.80m | X | 3.70m |
| hroom         | 2.50m | X | 1.94m |
| ster Bedroom  | 3.80m | X | 3.80m |
| ster Dressing | 3.74m | X | 1.84m |
| ster Bathroom | 2.70m | X | 2.00M |
| rrace         | 4.20m | X | 1.60m |
| redon         |       |   |       |