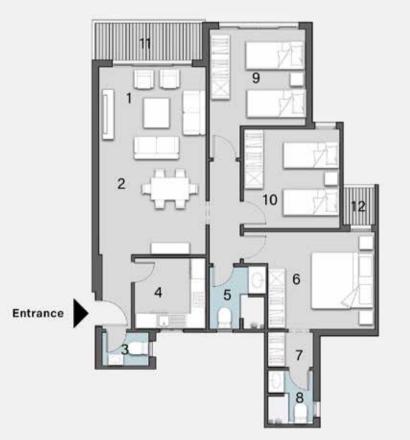

### APARTMENT D

Ground Floor

GROUND FLOOR PLAN

FIRST FLOOR PLAN

TYPICAL FLOOR PLAN

DISCLAMER: All materials, dimensions and drawings are approximate. information is subject to change without notice. drawings are not to scale and actual usable floor spaces may vary from the scale floor plans. the developer reserves the right to make revisions to the floor plans

I Rece 2 Dini 3 Gue 4 Kito 5 Bed 6 Bat 7 Mas

8 Mas 9 Mas

10 Ter 11 Garden

### TYPE D

### 2 BEDROOMS TOTAL AREA: 144 M<sup>2</sup>

| eption        | 4.20m | X | 3.60m |
|---------------|-------|---|-------|
| ing           | 4.20m | X | 3.60m |
| est Toilet    | 2.60m | X | 1.30m |
| chen          | 3.70m | X | 2.50m |
| lroom 1       | 3.80m | X | 3.70m |
| hroom         | 2.50m | X | 1.94m |
| ster Bedroom  | 3.80m | X | 3.80m |
| ster Dressing | 3.74m | X | 1.84m |
| ster Bathroom | 2.70m | X | 2.00M |
| rrace         | 4.20m | X | 1.60m |
| redon         |       |   |       |

Entrance