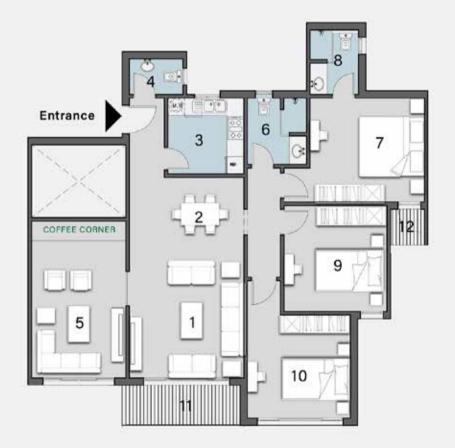

### APARTMENT D

Ground Floor

GROUND FLOOR PLAN

FIRST FLOOR PLAN

TYPICAL FLOOR PLAN

DISCLAMER: All materials, dimensions and drawings are approximate. information is subject to change without notice. drawings are not to scale and actual usable floor spaces may vary from the scale floor plans. the developer reserves the right to make revisions to the floor plans

I Rece 2 Dini 3 Gue 4 Kito 5 Bed 6 Bat 7 Mas

8 Mas 9 Mas

10 Ter 11 Garden

### TYPE D

### 2 BEDROOMS TOTAL AREA: 144 M<sup>2</sup>

| eption        | 4.20m | X | 3.60m |
|---------------|-------|---|-------|
| ing           | 4.20m | X | 3.60m |
| est Toilet    | 2.60m | X | 1.30m |
| chen          | 3.70m | X | 2.50m |
| lroom 1       | 3.80m | X | 3.70m |
| hroom         | 2.50m | X | 1.94m |
| ster Bedroom  | 3.80m | X | 3.80m |
| ster Dressing | 3.74m | X | 1.84m |
| ster Bathroom | 2.70m | X | 2.00M |
| rrace         | 4.20m | X | 1.60m |
| redon         |       |   |       |