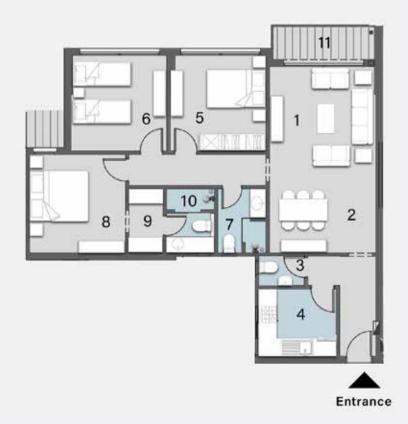

### TYPE D

### 3 BEDROOMS + LIVING TOTAL AREA: 185 M<sup>2</sup>

| eption        | 4.20m | X | 4.15m |
|---------------|-------|---|-------|
| ing           | 4.20m | X | 3.00m |
| est Toilet    | 1.70m | X | 1.30m |
| chen          | 3.00m | X | 2.65m |
| ng            | 4.80m | X | 2.60m |
| lroomi        | 3.80m | X | 3.70m |
| lroom2        | 3.70m | X | 3.70m |
| hroom         | 2.50m | X | 2.00m |
| ster Bedroom  | 3.80m | X | 3.50m |
| ster Dressing | 2.20m | X | 1.60m |
| ster Bathroom | 2.20m | X | 2.00m |
| race          | 4.20m | X | 1.60m |
| ndan          |       |   |       |