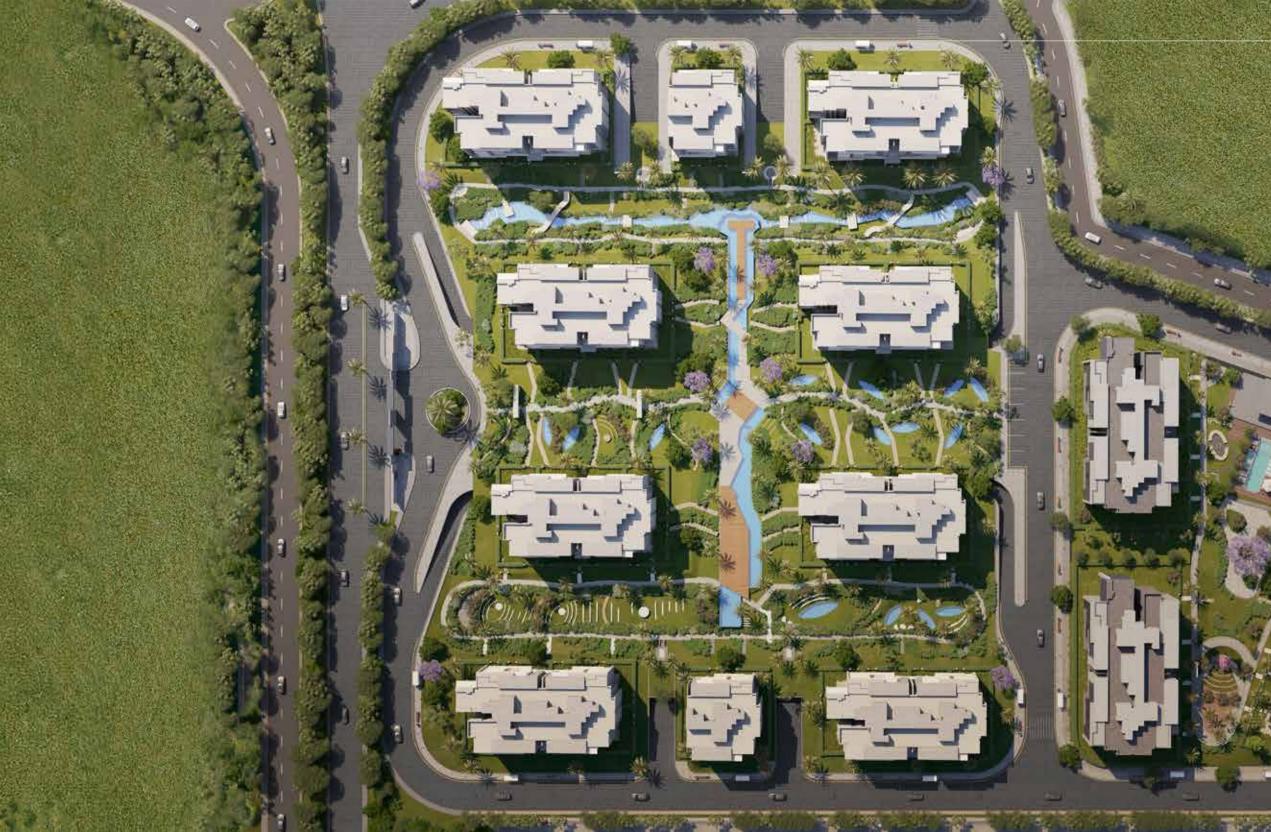

## avelin

Your breath of fresh air amid one of the city's happening spots. Avelin is a full-fledged residential and commercial compound that brings together multiple elements of life within one destination. Built on 21 feddans, the project is endorsed with multiple residential apartments, embedded with inspiring greenery, and complimented with an unmatched commercial area. Introducing the concept of luxury boutique living incorporating all elements of life.

# pinned in the heart of NEW CAIRO