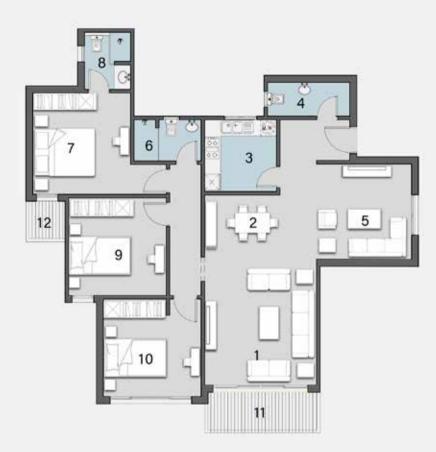

I Rece 2 Dini 3 Gue 4 Kito 5 Bed 6 Bat 7 Mas

8 Mas 9 Mas

10 Ter 11 Garden

### 2 BEDROOMS TOTAL AREA: 144 M<sup>2</sup>

| eption        | 4.20m | X | 3.60m |
|---------------|-------|---|-------|
| ing           | 4.20m | X | 3.60m |
| est Toilet    | 2.60m | X | 1.30m |
| chen          | 3.70m | X | 2.50m |
| lroom 1       | 3.80m | X | 3.70m |
| hroom         | 2.50m | X | 1.94m |
| ster Bedroom  | 3.80m | X | 3.80m |
| ster Dressing | 3.74m | X | 1.84m |
| ster Bathroom | 2.70m | X | 2.00M |
| rrace         | 4.20m | X | 1.60m |
| redon         |       |   |       |