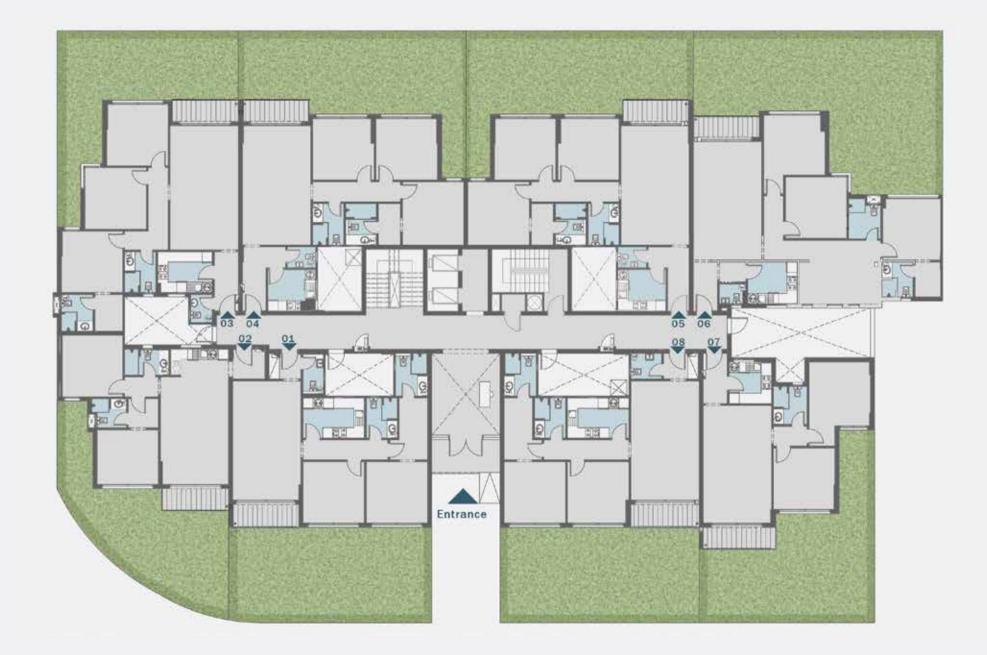

orary luxury.





## **KIDS AREA**

Built to create a unique modern life, Avelin is rich with minimal sleek designs at every front. With a creative vision for its masterplan and distinctive implementation of a smart design you'll walk into a realm of contemporary luxury.

### LARGE SHARED POOL

Built to create a unique modern life, Avelin is rich with minimal sleek designs at every front. With a creative vision for its masterplan and distinctive implementation of a smart design you'll walk into a realm of contemporary luxury.





Built to create a unique modern life, Avelin is rich with minimal sleek designs at every front. With a creative vision for its masterplan and distinctive implementation of a smart design you'll walk into a realm of contemporary luxury.

## OPEN AIR THEATRE







DISCLAMER: All materials, dimensions and drawings are approximate. information is subject to change without notice. drawings are not to scale and actual usable floor spaces may vary from the scale floor plans. the developer reserves the right to make revisions to the floor plans

### APARTMENT D

Ground Floor



GROUND FLOOR PLAN



FIRST FLOOR PLAN



TYPICAL FLOOR PLAN



DISCLAMER: All materials, dimensions and drawings are approximate. information is subject to change without notice. drawings are not to scale and actual usable floor spaces may vary from the scale floor plans. the developer reserves the right to make revisions to the floor plans

I Rece 2 Dini 3 Gue 4 Kito 5 Bed 6 Bat 7 Mas

8 Mas 9 Mas

10 Ter 11 Garden

### TYPE D

### 2 BEDROOMS TOTAL AREA: 144 M<sup>2</sup>

| ept