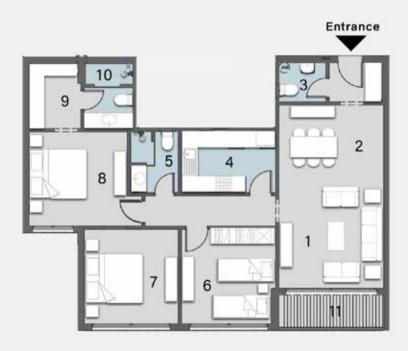

### APARTMENT D

Ground Floor

GROUND FLOOR PLAN

FIRST FLOOR PLAN

TYPICAL FLOOR PLAN

DISCLAMER: All materials, dimensions and drawings are approximate. information is subject to change without notice. drawings are not to scale and actual usable floor spaces may vary from the scale floor plans. the developer reserves the right to make revisions to the floor plans

I Rece 2 Dini 3 Gue 4 Kito 5 Bed 6 Bat 7 Mas

8 Mas 9 Mas

10 Ter 11 Garden

### TYPE D

### 2 BEDROOMS TOTAL AREA: 144 M<sup>2</sup>

| eption        | 4.20m | X | 3.60m |
|---------------|-------|---|-------|
| ing           | 4.20m | X | 3.60m |
| est Toilet    | 2.60m | X | 1.30m |
| chen          | 3.70m | X | 2.50m |
| lroom 1       | 3.80m | X | 3.70m |
| hroom         | 2.50m | X | 1.94m |
| ster Bedroom  | 3.80m | X | 3.80m |
| ster Dressing | 3.74m | X | 1.84m |
| ster Bathroom | 2.70m | X | 2.00M |
| rrace         | 4.20m | X | 1.60m |
| redon         |       |   |       |