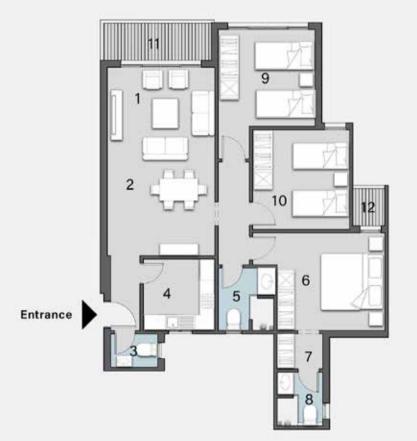

### APARTMENT D

Ground Floor

GROUND FLOOR PLAN

FIRST FLOOR PLAN

TYPICAL FLOOR PLAN

DISCLAMER: All materials, dimensions and drawings are approximate. information is subject to change without notice. drawings are not to scale and actual usable floor spaces may vary from the scale floor plans. the developer reserves the right to make revisions to the floor plans

I Rece 2 Dini 3 Gue 4 Kito 5 Bed 6 Bat 7 Mas

8 Mas 9 Mas

10 Ter 11 Garden

### TYPE D

### 2 BEDROOMS TOTAL AREA: 144 M<sup>2</sup>

| eption        | 4.20m | X | 3.60m |
|---------------|-------|---|-------|
| ing           | 4.20m | X | 3.60m |
| est Toilet    | 2.60m | X | 1.30m |
| chen          | 3.70m | X | 2.50m |
| lroom 1       | 3.80m | X | 3.70m |
| hroom         | 2.50m | X | 1.94m |
| ster Bedroom  | 3.80m | X | 3.80m |
| ster Dressing | 3.74m | X | 1.84m |
| ster Bathroom | 2.70m | X | 2.00M |
| rrace         | 4.20m | X | 1.60m |
| redon         |       |   |       |