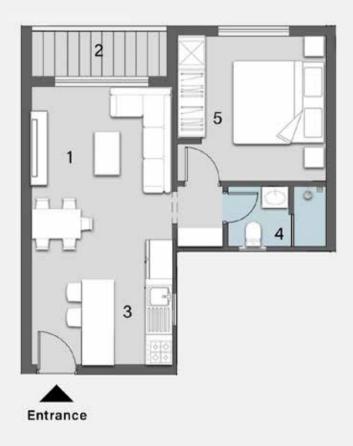

### APARTMENT D

Ground Floor

GROUND FLOOR PLAN

FIRST FLOOR PLAN

TYPICAL FLOOR PLAN

DISCLAMER: All materials, dimensions and drawings are approximate. information is subject to change without notice. drawings are not to scale and actual usable floor spaces may vary from the scale floor plans. the developer reserves the right to make revisions to the floor plans

I Rece 2 Dini 3 Gue 4 Kito 5 Bed 6 Bat 7 Mas

8 Mas 9 Mas

10 Ter 11 Garden

### TYPE D

### 2 BEDROOMS TOTAL AREA: 144 M<sup>2</sup>

| eption        | 4.20m | X | 3.60m |
|---------------|-------|---|-------|
| ing           | 4.20m | X | 3.60m |
| est Toilet    | 2.60m | X | 1.30m |
| chen          | 3.70m | X | 2.50m |
| lroom 1       | 3.80m | X | 3.70m |
| hroom         | 2.50m | X | 1.94m |
| ster Bedroom  | 3.80m | X | 3.80m |
| ster Dressing | 3.74m | X | 1.84m |
| ster Bathroom | 2.70m | X | 2.00M |
| rrace         | 4.20m | X | 1.60m |
| redon         |       |   |       |

Entrance