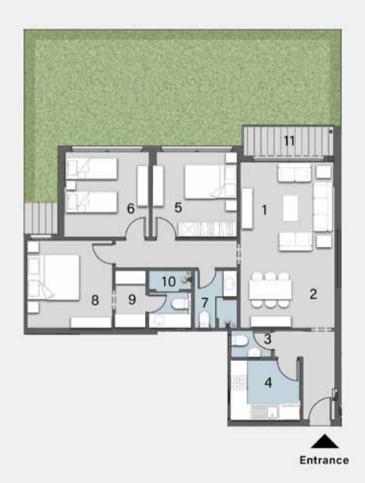

### APARTMENT D

Ground Floor

GROUND FLOOR PLAN

FIRST FLOOR PLAN

TYPICAL FLOOR PLAN

DISCLAMER: All materials, dimensions and drawings are approximate. information is subject to change without notice. drawings are not to scale and actual usable floor spaces may vary from the scale floor plans. the developer reserves the right to make revisions to the floor plans

I Rece 2 Dini 3 Gue 4 Kito 5 Bed 6 Bat 7 Mas

8 Mas 9 Mas

10 Ter 11 Garden

### TYPE D

### 2 BEDROOMS TOTAL AREA: 144 M<sup>2</sup>

| eption        | 4.20m | X | 3.60m |
|---------------|-------|---|-------|
| ing           | 4.20m | X | 3.60m |
| est Toilet    | 2.60m | X | 1.30m |
| chen          | 3.70m | X | 2.50m |
| lroom 1       | 3.80m | X | 3.70m |
| hroom         | 2.50m | X | 1.94m |
| ster Bedroom  | 3.80m | X | 3.80m |
| ster Dressing | 3.74m | X | 1.84m |
| ster Bathroom | 2.70m | X | 2.00M |
| rrace         | 4.20m | X | 1.60m |
| redon         |       |   |       |