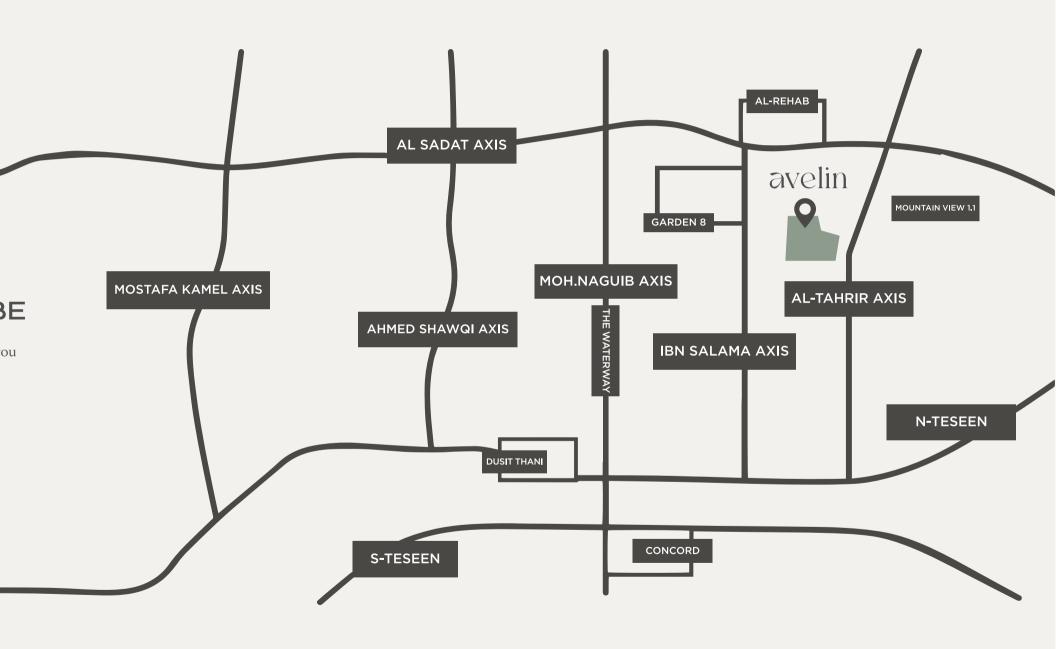

## LOCATION

### RIGHT WHERE YOU SHOULD BE

Avelin's strategic location brings together the essential calmness with you being minutes away from everything you need.

### **10 MINUTES**

from 90 Street

### 25 MINUTES

from Cairo Airport