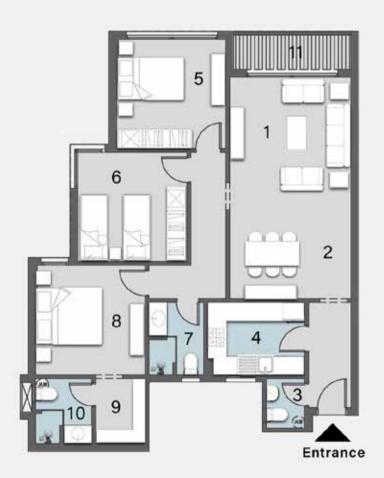

### APARTMENT D

Ground Floor

GROUND FLOOR PLAN

FIRST FLOOR PLAN

TYPICAL FLOOR PLAN

DISCLAMER: All materials, dimensions and drawings are approximate. information is subject to change without notice. drawings are not to scale and actual usable floor spaces may vary from the scale floor plans. the developer reserves the right to make revisions to the floor plans

I Rece 2 Dini 3 Gue 4 Kito 5 Bed 6 Bat 7 Mas

8 Mas 9 Mas

10 Ter 11 Garden

### TYPE D

### 2 BEDROOMS TOTAL AREA: 144 M<sup>2</sup>

| eption        | 4.20m | X | 3.60m |
|---------------|-------|---|-------|
| ing           | 4.20m | X | 3.60m |
| est Toilet    | 2.60m | X | 1.30m |
| chen          | 3.70m | X | 2.50m |
| lroom 1       | 3.80m | X | 3.70m |
| hroom         | 2.50m | X | 1.94m |
| ster Bedroom  | 3.80m | X | 3.80m |
| ster Dressing | 3.74m | X | 1.84m |
| ster Bathroom | 2.70m | X | 2.00M |
| rrace         | 4.20m | X | 1.60m |
| redon         |       |   |       |