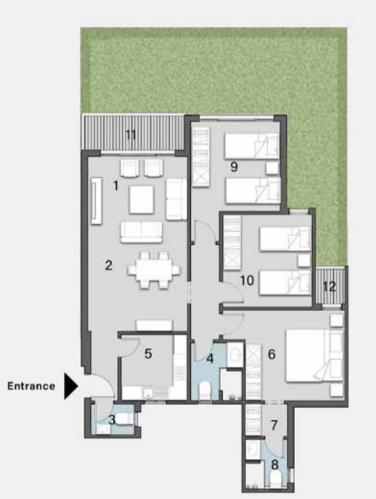

### APARTMENT D

Ground Floor

GROUND FLOOR PLAN

FIRST FLOOR PLAN

TYPICAL FLOOR PLAN

DISCLAMER: All materials, dimensions and drawings are approximate. information is subject to change without notice. drawings are not to scale and actual usable floor spaces may vary from the scale floor plans. the developer reserves the right to make revisions to the floor plans

I Rece 2 Dini 3 Gue 4 Kito 5 Bed 6 Bat 7 Mas

8 Mas 9 Mas

10 Ter 11 Garden

### TYPE D

### 2 BEDROOMS TOTAL AREA: 144 M<sup>2</sup>

| eption        | 4.20m | X | 3.60m |
|---------------|-------|---|-------|
| ing           | 4.20m | X | 3.60m |
| est Toilet    | 2.60m | X | 1.30m |
| chen          | 3.70m | X | 2.50m |
| lroom 1       | 3.80m | X | 3.70m |
| hroom         | 2.50m | X | 1.94m |
| ster Bedroom  | 3.80m | X | 3.80m |
| ster Dressing | 3.74m | X | 1.84m |
| ster Bathroom | 2.70m | X | 2.00M |
| rrace         | 4.20m | X | 1.60m |
| redon         |       |   |       |