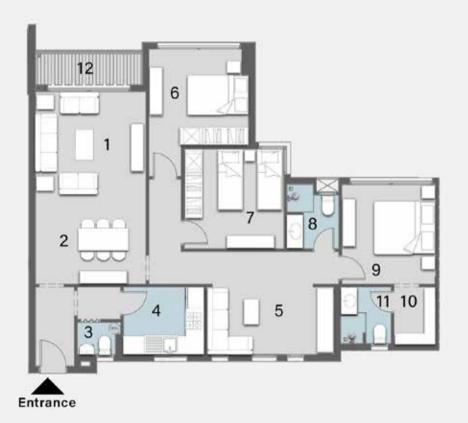

### APARTMENT D

Ground Floor

GROUND FLOOR PLAN

FIRST FLOOR PLAN

TYPICAL FLOOR PLAN

DISCLAMER: All materials, dimensions and drawings are approximate. information is subject to change without notice. drawings are not to scale and actual usable floor spaces may vary from the scale floor plans. the developer reserves the right to make revisions to the floor plans

I Rece 2 Dini 3 Gue 4 Kito 5 Bed 6 Bat 7 Mas

8 Mas 9 Mas

10 Ter 11 Garden

### TYPE D

### 2 BEDROOMS TOTAL AREA: 144 M<sup>2</sup>

| eption        | 4.20m | X | 3.60m |
|---------------|-------|---|-------|
| ing           | 4.20m | X | 3.60m |
| est Toilet    | 2.60m | X | 1.30m |
| chen          | 3.70m | X | 2.50m |
| lroom 1       | 3.80m | X | 3.70m |
| hroom         | 2.50m | X | 1.94m |
| ster Bedroom  | 3.80m | X | 3.80m |
| ster Dressing | 3.74m | X | 1.84m |
| ster Bathroom | 2.70m | X | 2.00M |
| rrace         | 4.20m | X | 1.60m |
| redon         |       |   |       |