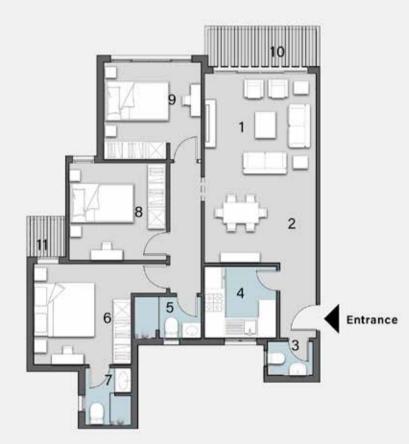

### APARTMENT D

Ground Floor

GROUND FLOOR PLAN

FIRST FLOOR PLAN

TYPICAL FLOOR PLAN

DISCLAMER: All materials, dimensions and drawings are approximate. information is subject to change without notice. drawings are not to scale and actual usable floor spaces may vary from the scale floor plans. the developer reserves the right to make revisions to the floor plans

I Rece 2 Dini 3 Gue 4 Kito 5 Bed 6 Bat 7 Mas

8 Mas 9 Mas

10 Ter 11 Garden

### TYPE D

### 2 BEDROOMS TOTAL AREA: 144 M<sup>2</sup>

| eption        | 4.20m | X | 3.60m |
|---------------|-------|---|-------|
| ing           | 4.20m | X | 3.60m |
| est Toilet    | 2.60m | X | 1.30m |
| chen          | 3.70m | X | 2.50m |
| lroom 1       | 3.80m | X | 3.70m |
| hroom         | 2.50m | X | 1.94m |
| ster Bedroom  | 3.80m | X | 3.80m |
| ster Dressing | 3.74m | X | 1.84m |
| ster Bathroom | 2.70m | X | 2.00M |
| rrace         | 4.20m | X | 1.60m |
| redon         |       |   |       |