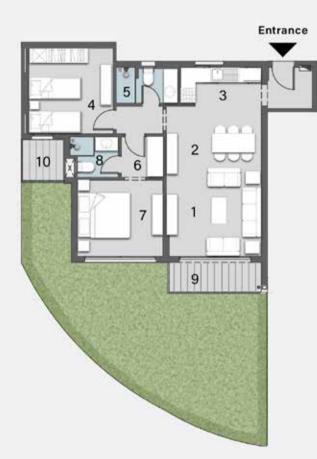

### APARTMENT D

Ground Floor

GROUND FLOOR PLAN

FIRST FLOOR PLAN

TYPICAL FLOOR PLAN

DISCLAMER: All materials, dimensions and drawings are approximate. information is subject to change without notice. drawings are not to scale and actual usable floor spaces may vary from the scale floor plans. the developer reserves the right to make revisions to the floor plans

I Rece 2 Dini 3 Gue 4 Kito 5 Bed 6 Bat 7 Mas

8 Mas 9 Mas

10 Ter 11 Garden

### TYPE D

### 2 BEDROOMS TOTAL AREA: 144 M<sup>2</sup>

| eption        | 4.20m | X | 3.60m |
|---------------|-------|---|-------|
| ing           | 4.20m | X | 3.60m |
| est Toilet    | 2.60m | X | 1.30m |
| chen          | 3.70m | X | 2.50m |
| lroom 1       | 3.80m | X | 3.70m |
| hroom         | 2.50m | X | 1.94m |
| ster Bedroom  | 3.80m | X | 3.80m |
| ster Dressing | 3.74m | X | 1.84m |
| ster Bathroom | 2.70m | X | 2.00M |
| rrace         | 4.20m | X | 1.60m |
| redon         |       |   |       |