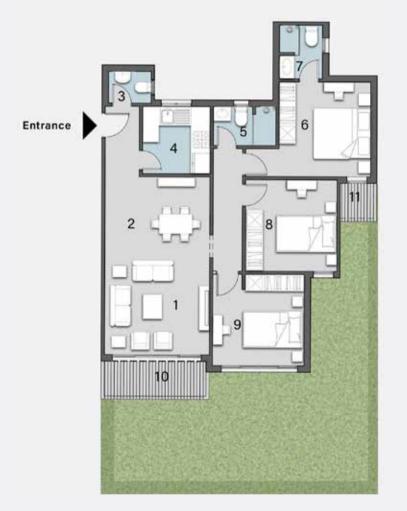

### APARTMENT D

Ground Floor

GROUND FLOOR PLAN

FIRST FLOOR PLAN

TYPICAL FLOOR PLAN

DISCLAMER: All materials, dimensions and drawings are approximate. information is subject to change without notice. drawings are not to scale and actual usable floor spaces may vary from the scale floor plans. the developer reserves the right to make revisions to the floor plans

I Rece 2 Dini 3 Gue 4 Kito 5 Bed 6 Bat 7 Mas

8 Mas 9 Mas

10 Ter 11 Garden

### TYPE D

### 2 BEDROOMS TOTAL AREA: 144 M<sup>2</sup>

| eption        | 4.20m | X | 3.60m |
|---------------|-------|---|-------|
| ing           | 4.20m | X | 3.60m |
| est Toilet    | 2.60m | X | 1.30m |
| chen          | 3.70m | X | 2.50m |
| lroom 1       | 3.80m | X | 3.70m |
| hroom         | 2.50m | X | 1.94m |
| ster Bedroom  | 3.80m | X | 3.80m |
| ster Dressing | 3.74m | X | 1.84m |
| ster Bathroom | 2.70m | X | 2.00M |
| rrace         | 4.20m | X | 1.60m |
| redon         |       |   |       |