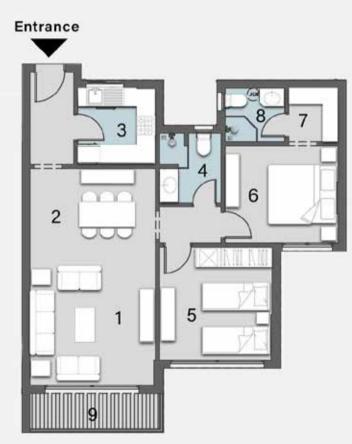

### APARTMENT D

Ground Floor

GROUND FLOOR PLAN

FIRST FLOOR PLAN

TYPICAL FLOOR PLAN

DISCLAMER: All materials, dimensions and drawings are approximate. information is subject to change without notice. drawings are not to scale and actual usable floor spaces may vary from the scale floor plans. the developer reserves the right to make revisions to the floor plans

I Rece 2 Dini 3 Gue 4 Kito 5 Bed 6 Bat 7 Mas

8 Mas 9 Mas

10 Ter 11 Garden

### TYPE D

### 2 BEDROOMS TOTAL AREA: 144 M<sup>2</sup>

| eption        | 4.20m | X | 3.60m |
|---------------|-------|---|-------|
| ing           | 4.20m | X | 3.60m |
| est Toilet    | 2.60m | X | 1.30m |
| chen          | 3.70m | X | 2.50m |
| lroom 1       | 3.80m | X | 3.70m |
| hroom         | 2.50m | X | 1.94m |
| ster Bedroom  | 3.80m | X | 3.80m |
| ster Dressing | 3.74m | X | 1.84m |
| ster Bathroom | 2.70m | X | 2.00M |
| rrace         | 4.20m | X | 1.60m |
| redon         |       |   |       |