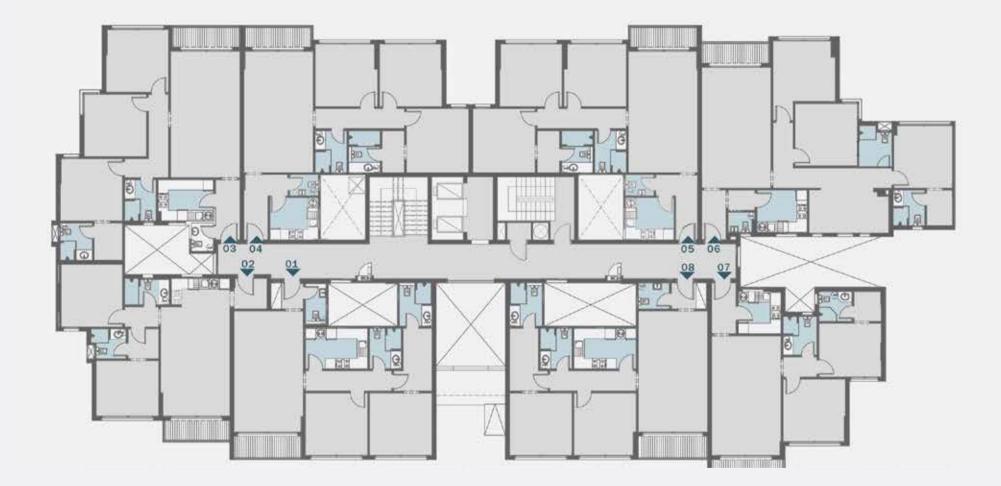

o change without notice. drawings are not to scale and actual usable floor spaces may vary from the scale floor plans. the developer reserves the right to make revisions to the floor plans

I Rece 2 Dini 3 Kito 4 Bat 5 Bed 6 Mas 7 Mas 8 Mas 9 Teri IO ter 11 Garden Times Developments

### TYPE D

### 2 BEDROOMS TOTAL AREA: 130 M<sup>2</sup>

| eption        | 4.20m | X | 4.00m |
|---------------|-------|---|-------|
| ing           | 4.20m | X | 3.00m |
| chen          | 2.60m | X | 2.60m |
| hroom         | 2.40m | X | 2.00m |
| lroom 1       | 3.80m | X | 3.80m |
| ster Bedroom  | 3.80m | X | 3.30m |
| ster Dressing | 1.90m | X | 1.75m |
| ster Bathroom | 2.00M | X | 1.90m |
| race 1        | 4.20m | X | 1.60m |
| race 2        | 2.20m | X | 1.60m |
|               |       |   |       |



DISCLAMER: All materials, dimensions and drawings are approximate. information is subject to change without notice. drawings are not to scale and actual usable floor spaces may vary from the scale floor plans. the developer reserves the right to make revisions to the floor plans

### APARTMENT D

First Floor



GROUND FLOOR PLAN



FIRST FLOOR PLAN



TYPICAL FLOOR PLAN



DISCLAMER: All materials, dimensions and drawings are approximate. information is subject to change without notice. drawings are not to scale and actual usable floor spaces may vary from the scale floor plans. the developer reserves the right to make revisions to the floor plans

- I Rece
- 2 Dini 3 Gue
- 4 Kitc
- 5 Bed
- 6 Bed
- 7 Bath 8 Mas
- 9 Mas
- 10 Ма
- 11 Ter
- 12Teri

### TYPE D

### 2 BEDROOMS TOTAL AREA: 144