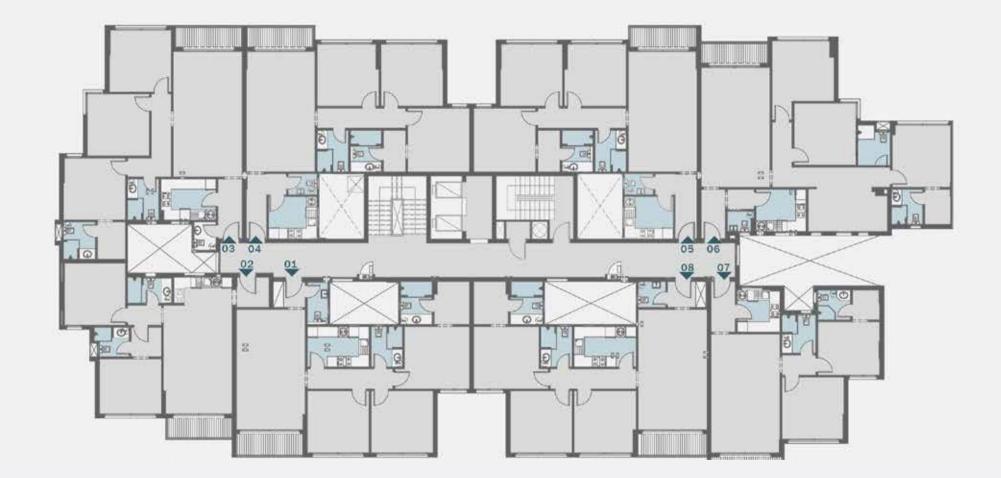

### APARTMENT D

Ground Floor

GROUND FLOOR PLAN

FIRST FLOOR PLAN

TYPICAL FLOOR PLAN

DISCLAMER: All materials, dimensions and drawings are approximate. information is subject to change without notice. drawings are not to scale and actual usable floor spaces may vary from the scale floor plans. the developer reserves the right to make revisions to the floor plans

I Rece 2 Dini 3 Gue 4 Kito 5 Bed 6 Bat 7 Mas

8 Mas 9 Mas

10 Ter 11 Garden

### TYPE D

### 2 BEDROOMS TOTAL AREA: 144 M<sup>2</sup>

| eption        | 4.20m | X | 3.60m |
|---------------|-------|---|-------|
| ing           | 4.20m | X | 3.60m |
| est Toilet    | 2.60m | X | 1.30m |
| chen          | 3.70m | X | 2.50m |
| lroom 1       | 3.80m | X | 3.70m |
| hroom         | 2.50m | X | 1.94m |
| ster Bedroom  | 3.80m | X | 3.80m |
| ster Dressing | 3.74m | X | 1.84m |
| ster Bathroom | 2.70m | X | 2.00M |
| rrace         | 4.20m | X | 1.60m |
| redon         |       |   |       |