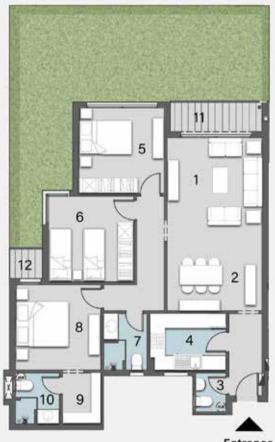

### APARTMENT D

Ground Floor

GROUND FLOOR PLAN

FIRST FLOOR PLAN

TYPICAL FLOOR PLAN

DISCLAMER: All materials, dimensions and drawings are approximate. information is subject to change without notice. drawings are not to scale and actual usable floor spaces may vary from the scale floor plans. the developer reserves the right to make revisions to the floor plans

I Rece 2 Dini 3 Gue 4 Kito 5 Bed 6 Bat 7 Mas

8 Mas 9 Mas

10 Ter 11 Garden

### TYPE D

### 2 BEDROOMS TOTAL AREA: 144 M<sup>2</sup>

| eption        | 4.20m | X | 3.60m |
|---------------|-------|---|-------|
| ing           | 4.20m | X | 3.60m |
| est Toilet    | 2.60m | X | 1.30m |
| chen          | 3.70m | X | 2.50m |
| lroom 1       | 3.80m | X | 3.70m |
| hroom         | 2.50m | X | 1.94m |
| ster Bedroom  | 3.80m | X | 3.80m |
| ster Dressing | 3.74m | X | 1.84m |
| ster Bathroom | 2.70m | X | 2.00M |
| rrace         | 4.20m | X | 1.60m |
| redon         |       |   |       |