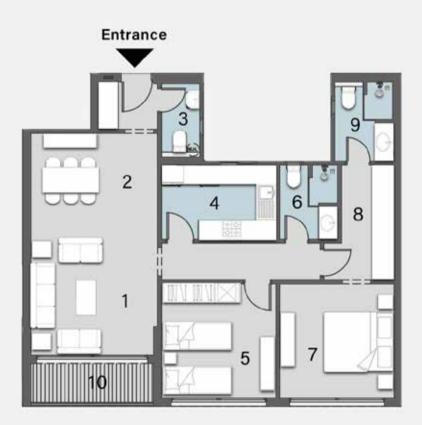

### APARTMENT D

Ground Floor

GROUND FLOOR PLAN

FIRST FLOOR PLAN

TYPICAL FLOOR PLAN

DISCLAMER: All materials, dimensions and drawings are approximate. information is subject to change without notice. drawings are not to scale and actual usable floor spaces may vary from the scale floor plans. the developer reserves the right to make revisions to the floor plans

I Rece 2 Dini 3 Gue 4 Kito 5 Bed 6 Bat 7 Mas

8 Mas 9 Mas

10 Ter 11 Garden

### TYPE D

### 2 BEDROOMS TOTAL AREA: 144 M<sup>2</sup>

| eption        | 4.20m | X | 3.60m |
|---------------|-------|---|-------|
| ing           | 4.20m | X | 3.60m |
| est Toilet    | 2.60m | X | 1.30m |
| chen          | 3.70m | X | 2.50m |
| lroom 1       | 3.80m | X | 3.70m |
| hroom         | 2.50m | X | 1.94m |
| ster Bedroom  | 3.80m | X | 3.80m |
| ster Dressing | 3.74m | X | 1.84m |
| ster Bathroom | 2.70m | X | 2.00M |
| rrace         | 4.20m | X | 1.60m |
| redon         |       |   |       |