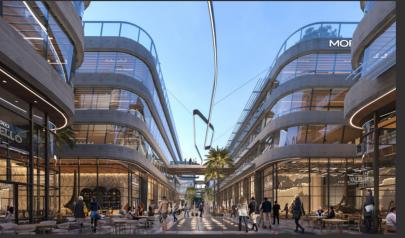

### Business Center:

ARCHITECTURE

16610

The Retail Strip at Moray by Main Marks is a vibrant and diverse commercial space designed to create a dynamic and immersive shopping experience.

Shopping Zones:

Diverse Retail Spaces / The Retail Strip features a diverse range of retail spaces catering to various businesses, from boutique shops to larger stores, creating a curated mix of offerings for visitors.

Moray's Retail Strip includes cafés and eateries, providing visitors with a delightful culinary experience. These spaces offer a perfect blend of gastronomy and ambiance.

Interactive Storefronts / To engage passersby and create an interactive shopping environment, the Retail Strip incorporates innovative storefront designs, attracting attention and encouraging exploration.

Community-Focused Retail / Moray's Retail Strip adopts a community-focused approach, encouraging local businesses and artisans to showcase their products. This strategy fosters a sense of community and supports the growth of local enterprises.

Pedestrian-Friendly Design / The Retail Strip is designed with a pedestrian-friendly layout, encouraging visitors to explore the diverse retail offerings on foot. Walkways are well-planned to enhance accessibility and create an enjoyable shopping stroll.