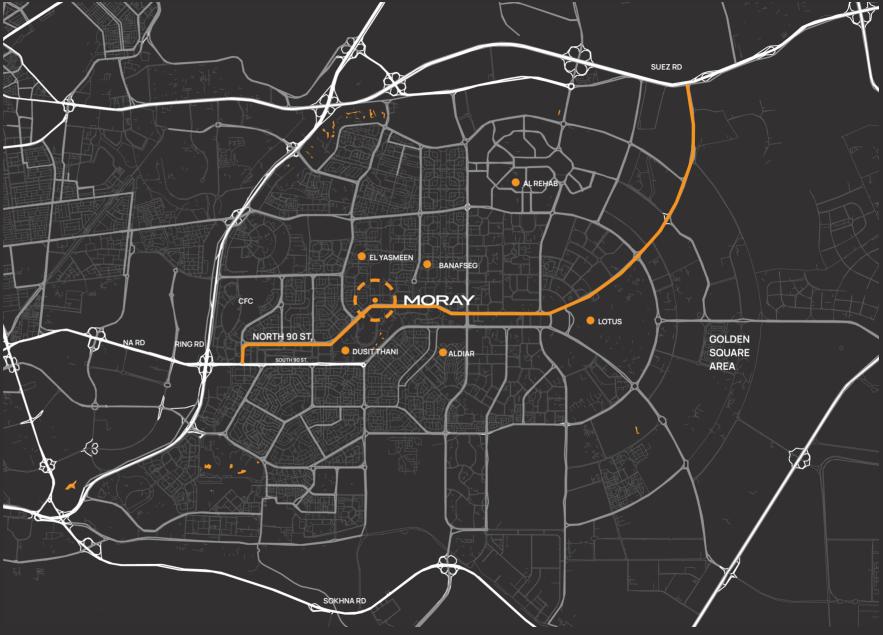

#### Location Micro North 90<sup>ST</sup>, New Cairo.

Strategic Connectivity / North 90 Road is strategically connected to major transportation arteries, facilitating convenient access to and from different parts of Cairo. This connectivity is crucial for residents, businesses, and commuters.

NORTH90

Investment Potential / The location's potential for property value appreciation and return on investment is a crucial factor. If North 90 Road is experiencing positive trends in property values, it makes it an attractive option for real estate development.