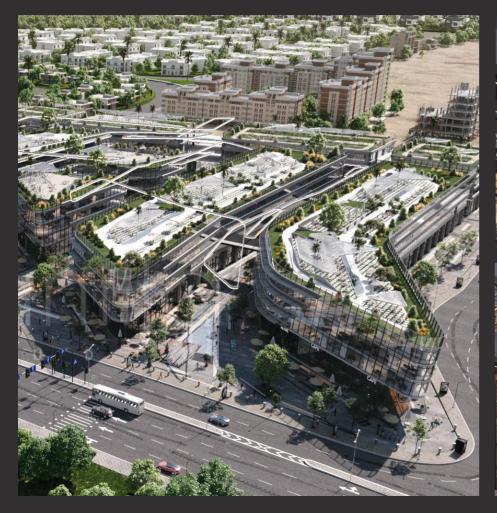

#### Location Micro North 90<sup>ST</sup>, New Cairo.

Strategic Connectivity / North 90 Road is strategically connected to major transportation arteries, facilitating convenient access to and from different parts of Cairo. This connectivity is crucial for residents, businesses, and commuters.

NORTH90

Investment Potential / The location's potential for property value appreciation and return on investment is a crucial factor. If North 90 Road is experiencing positive trends in property values, it makes it an attractive option for real estate development.

Integration with Nature / The architectural design seamlessly integrates with the surrounding natural landscape, incorporating green spaces, landscaping, and eco-friendly elements. This approach not only enhances the visual appeal but also fosters a deep connection with nature.