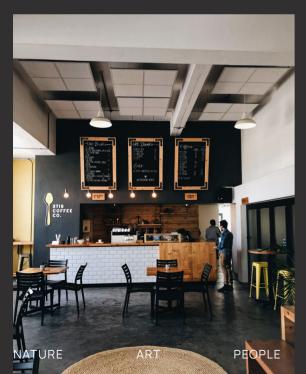

### Cafés and Lounges:

Variety of Culinary Options / Moray's cafés and lounges boast a diverse range of culinary offerings, from artisanal coffees and pastries to gourmet meals, catering to a wide range of tastes.

Architectural Ambiance / Each café and lounge contribute to the overall architectural ambiance of Moray, creating inviting and aesthetically pleasing spaces for visitors to unwind,

Indoor and Outdoor Seating / Thoughtfully designed indoor and outdoor seating areas offer flexibility, allowing patrons to enjoy their meals or drinks in comfortable settings, whether indoors or surrounded by greenery.

Strategically located within Moray, the cafés and lounges benefit from accessibility and convenience, attracting residents, workers, and visitors seeking quality culinary experiences.