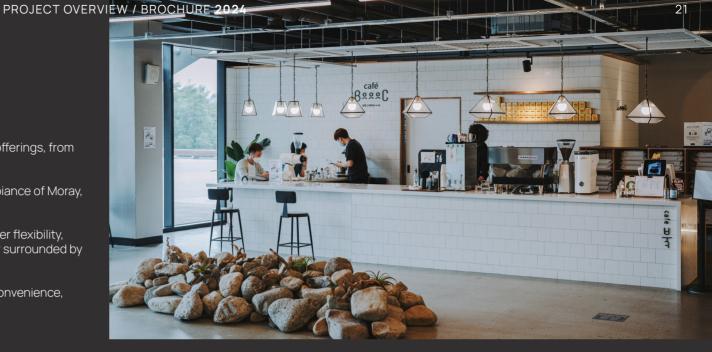

### Cafés and Lounges:

Variety of Culinary Options / Moray's cafés and lounges boast a diverse range of culinary offerings, from artisanal coffees and pastries to gourmet meals, catering to a wide range of tastes.

Architectural Ambiance / Each café and lounge contribute to the overall architectural ambiance of Moray, creating inviting and aesthetically pleasing spaces for visitors to unwind,

Indoor and Outdoor Seating / Thoughtfully designed indoor and outdoor seating areas offer flexibility, allowing patrons to enjoy their meals or drinks in comfortable settings, whether indoors or surrounded by greenery.

Strategically located within Moray, the cafés and lounges benefit from accessibility and convenience, attracting residents, workers, and visitors seeking quality culinary experiences.