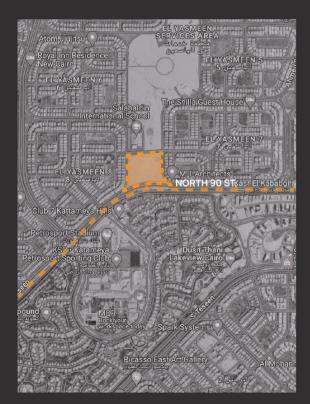

#### Location Micro North 90<sup>ST</sup>, New Cairo.

Strategic Connectivity / North 90 Road is strategically connected to major transportation arteries, facilitating convenient access to and from different parts of Cairo. This connectivity is crucial for residents, businesses, and commuters.

NORTH90

Investment Potential / The location's potential for property value appreciation and return on investment is a crucial factor. If North 90 Road is experiencing positive trends in property values, it makes it an attractive option for real estate development.