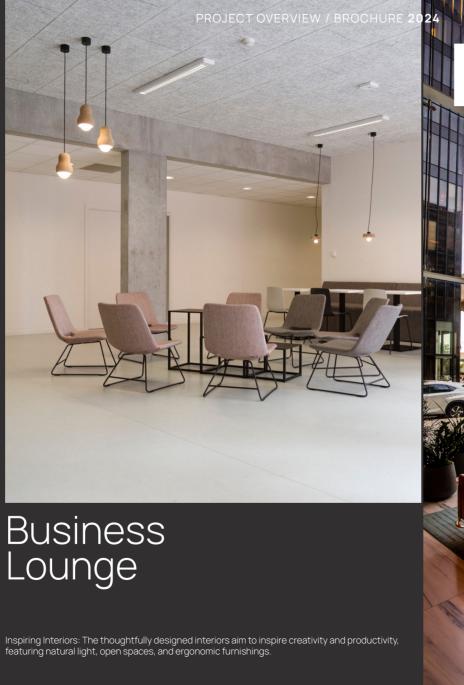

### Administrative Offices

Cutting-edge Architecture: Moray's Administrative Offices boast innovative design, reflecting a commitment to aesthetics and creating a unique business identity.

Community-Centric Approach: These offices are part of a larger community-focused environment, promoting networking, collaboration, and interaction among businesses within Moray's thriving ecosystem.

Meeting and Conference Facilities: Equipped with modern facilities, the offices cater to a variety of business needs, from intimate team meetings to large presentations.

Inspiring Interiors: The thoughtfully designed interiors aim to inspire creativity and productivity, featuring natural light, open spaces, and ergonomic furnishings.