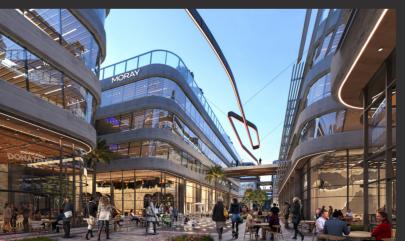

### Business Center:

ARCHITECTURE

16610

The Retail Strip at Moray by Main Marks is a vibrant and diverse commercial space designed to create a dynamic and immersive shopping experience.

Shopping Zones:

Diverse Retail Spaces / The Retail Strip features a diverse range of retail spaces catering to various businesses, from boutique shops to larger stores, creating a curated mix of offerings for visitors.

Moray's Retail Strip includes cafés and eateries, providing visitors with a delightful culinary experience. These spaces offer a perfect blend of gastronomy and ambiance.

Interactive Storefronts / To engage passersby and create an interactive shopping environment, the Retail Strip incorporates innovative storefront designs, attracting attention and encouraging exploration.

Community-Focused Retail / Moray's Retail Strip adopts a community-focused approach, encouraging local businesses and artisans to showcase their products. This strategy fosters a sense of community and supports the growth of local enterprises.

Pedestrian-Friendly Design / The Retail Strip is designed with a pedestrian-friendly layout, encouraging visitors to explore the diverse retail offerings on foot. Walkways are well-planned to enhance accessibility and create an enjoyable shopping stroll.