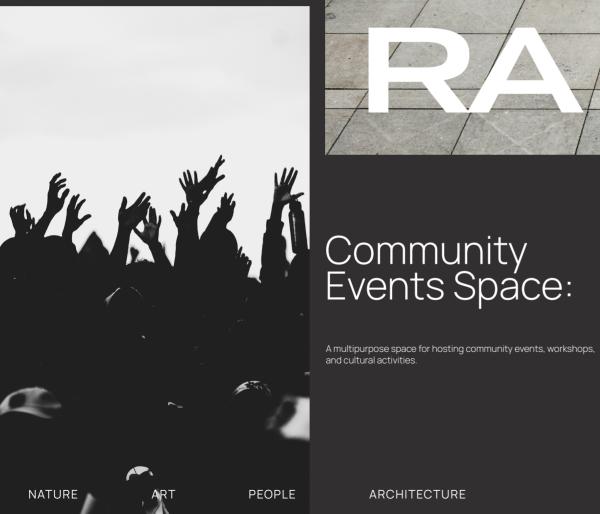

## Community Plaza:

A central open area with seating, greenery, and public art for gatherings, events, and casual interactions.

A multipurpose space for hosting community events, workshops, and cultural activities.