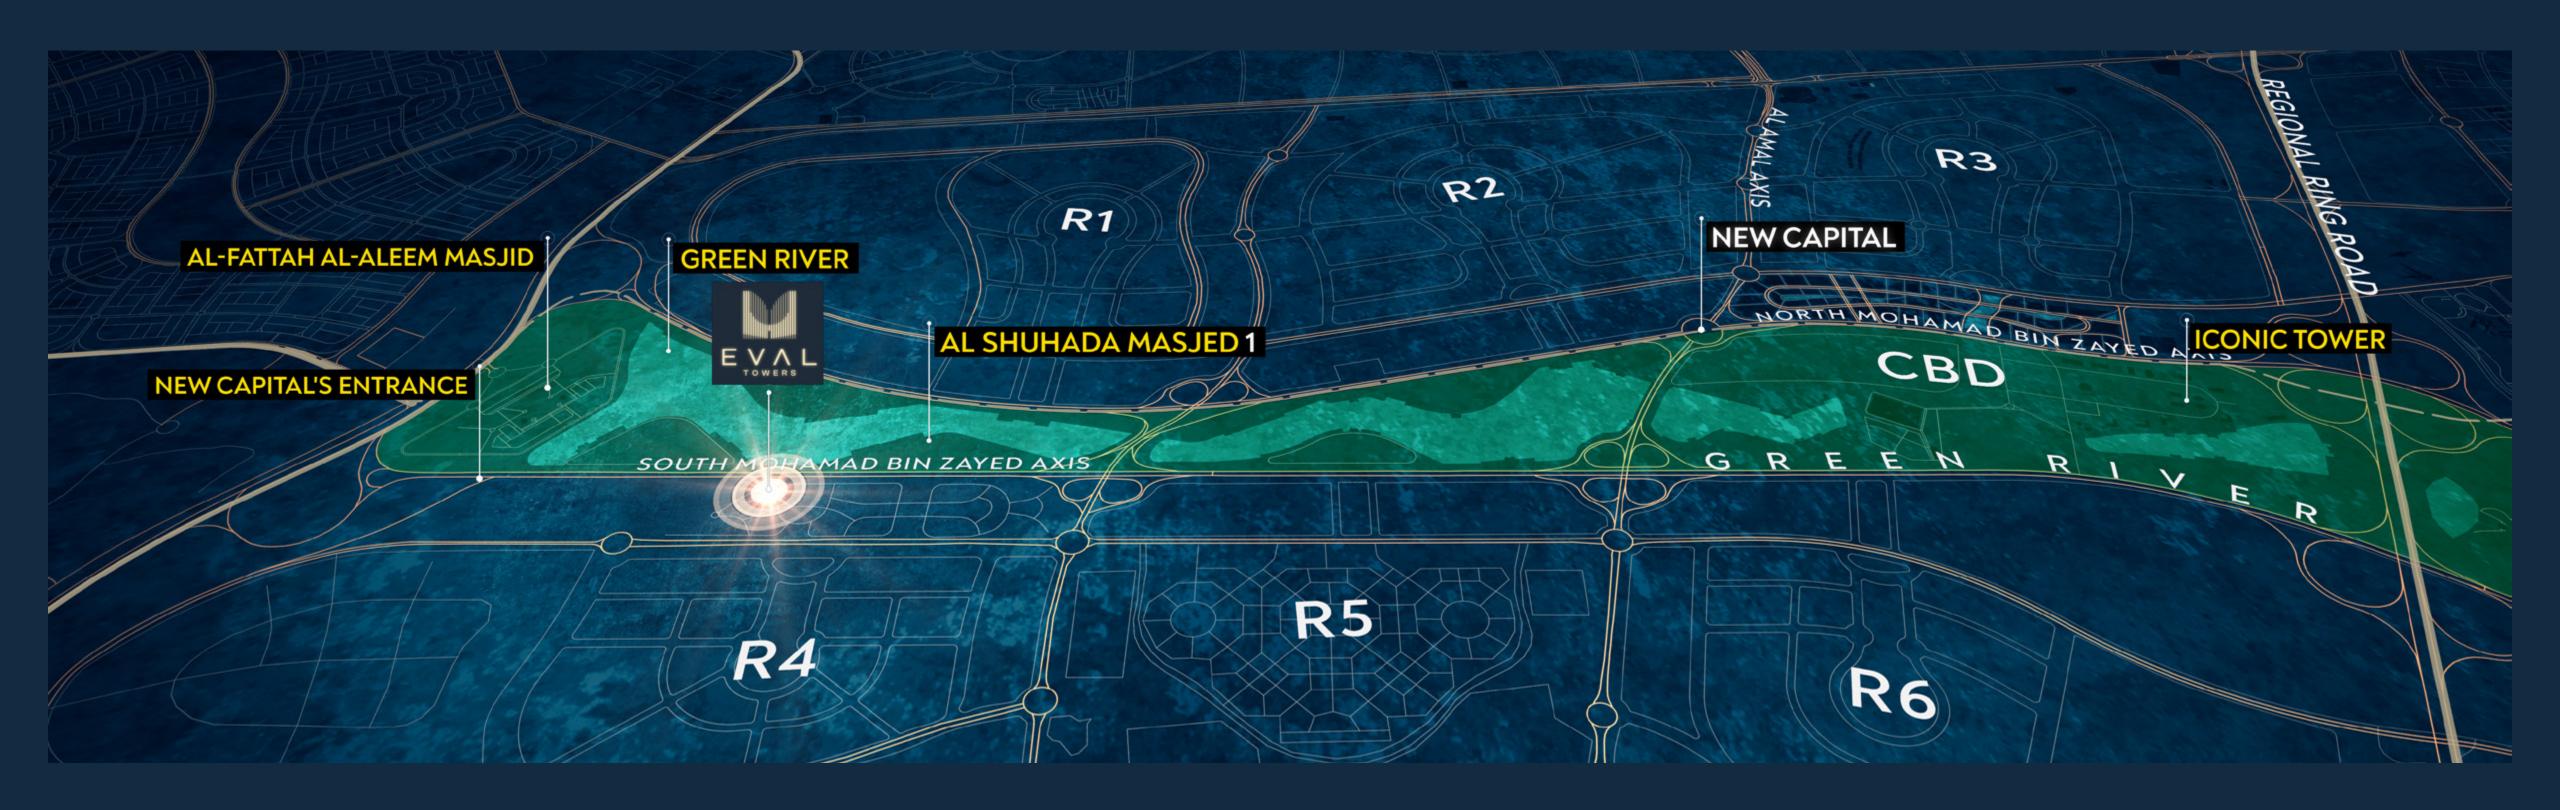

#### Eval's Location

- · Located directly on South Bin Zayed Axis, right next to the new capital's main gate less than 1m away.
- · With a direct view over the green river.
- · Being just 3 minutes to the iconic tower and Al-Fattah Al-Allem Mosque.