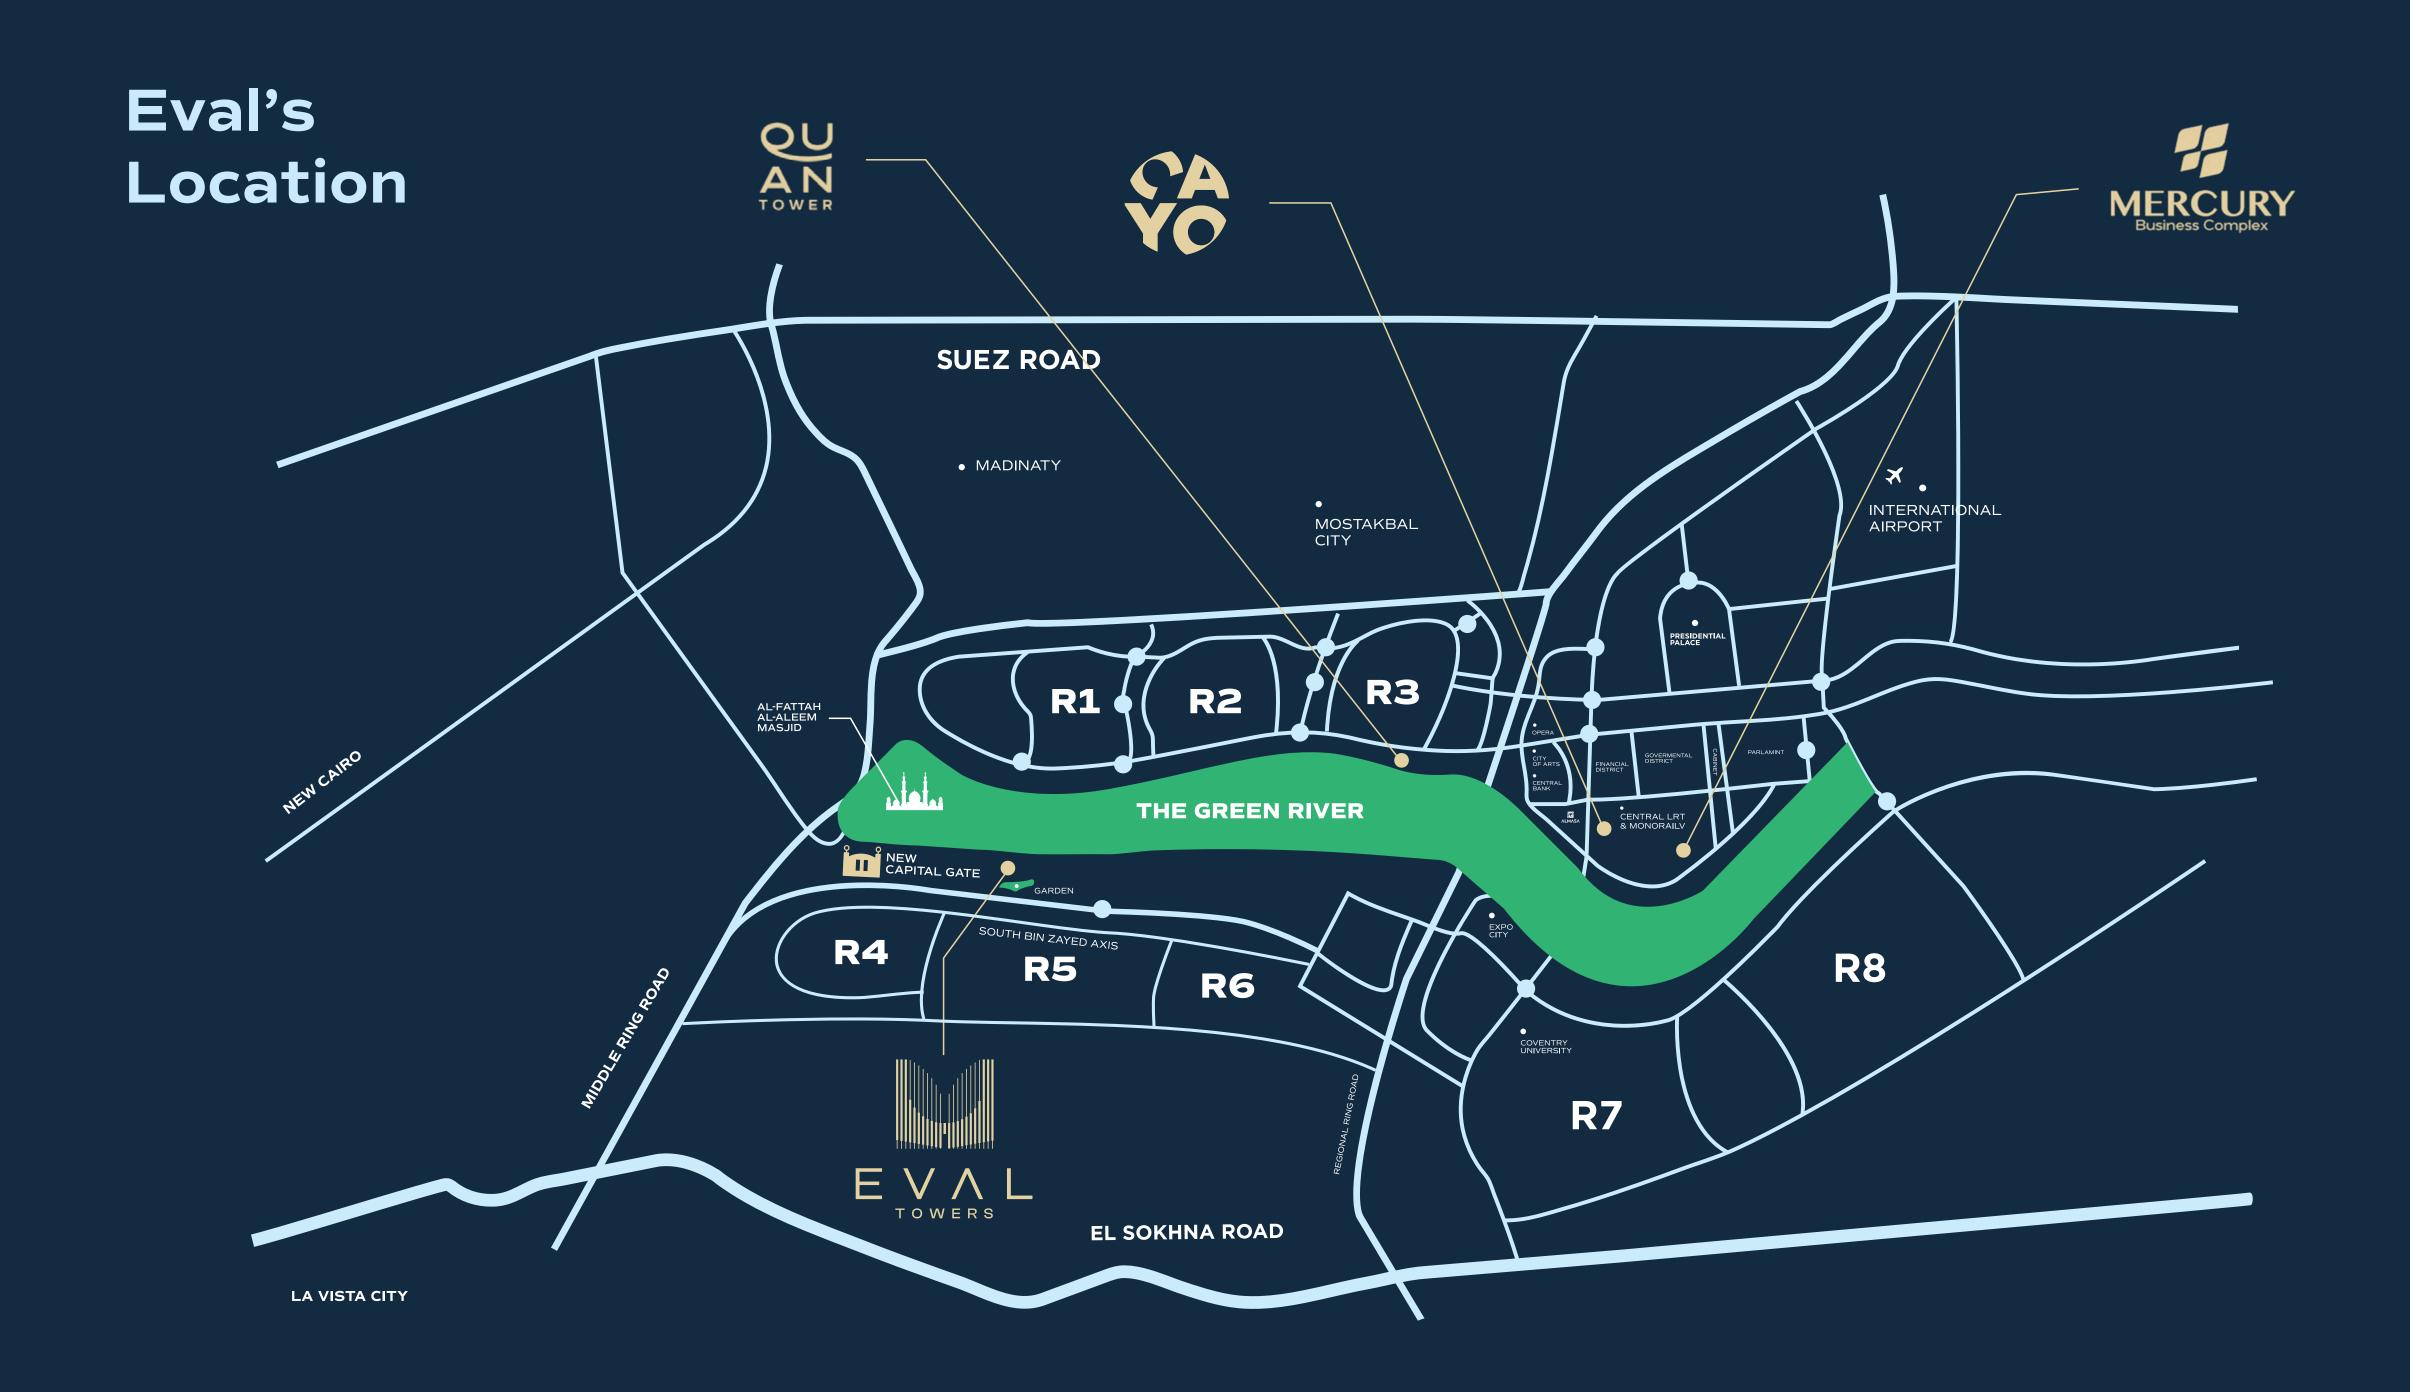

#### Eval's Location

- · Located directly on South Bin Zayed Axis, right next to the new capital's main gate less than 1m away.
- · With a direct view over the green river.
- · Being just 3 minutes to the iconic tower and Al-Fattah Al-Allem Mosque.