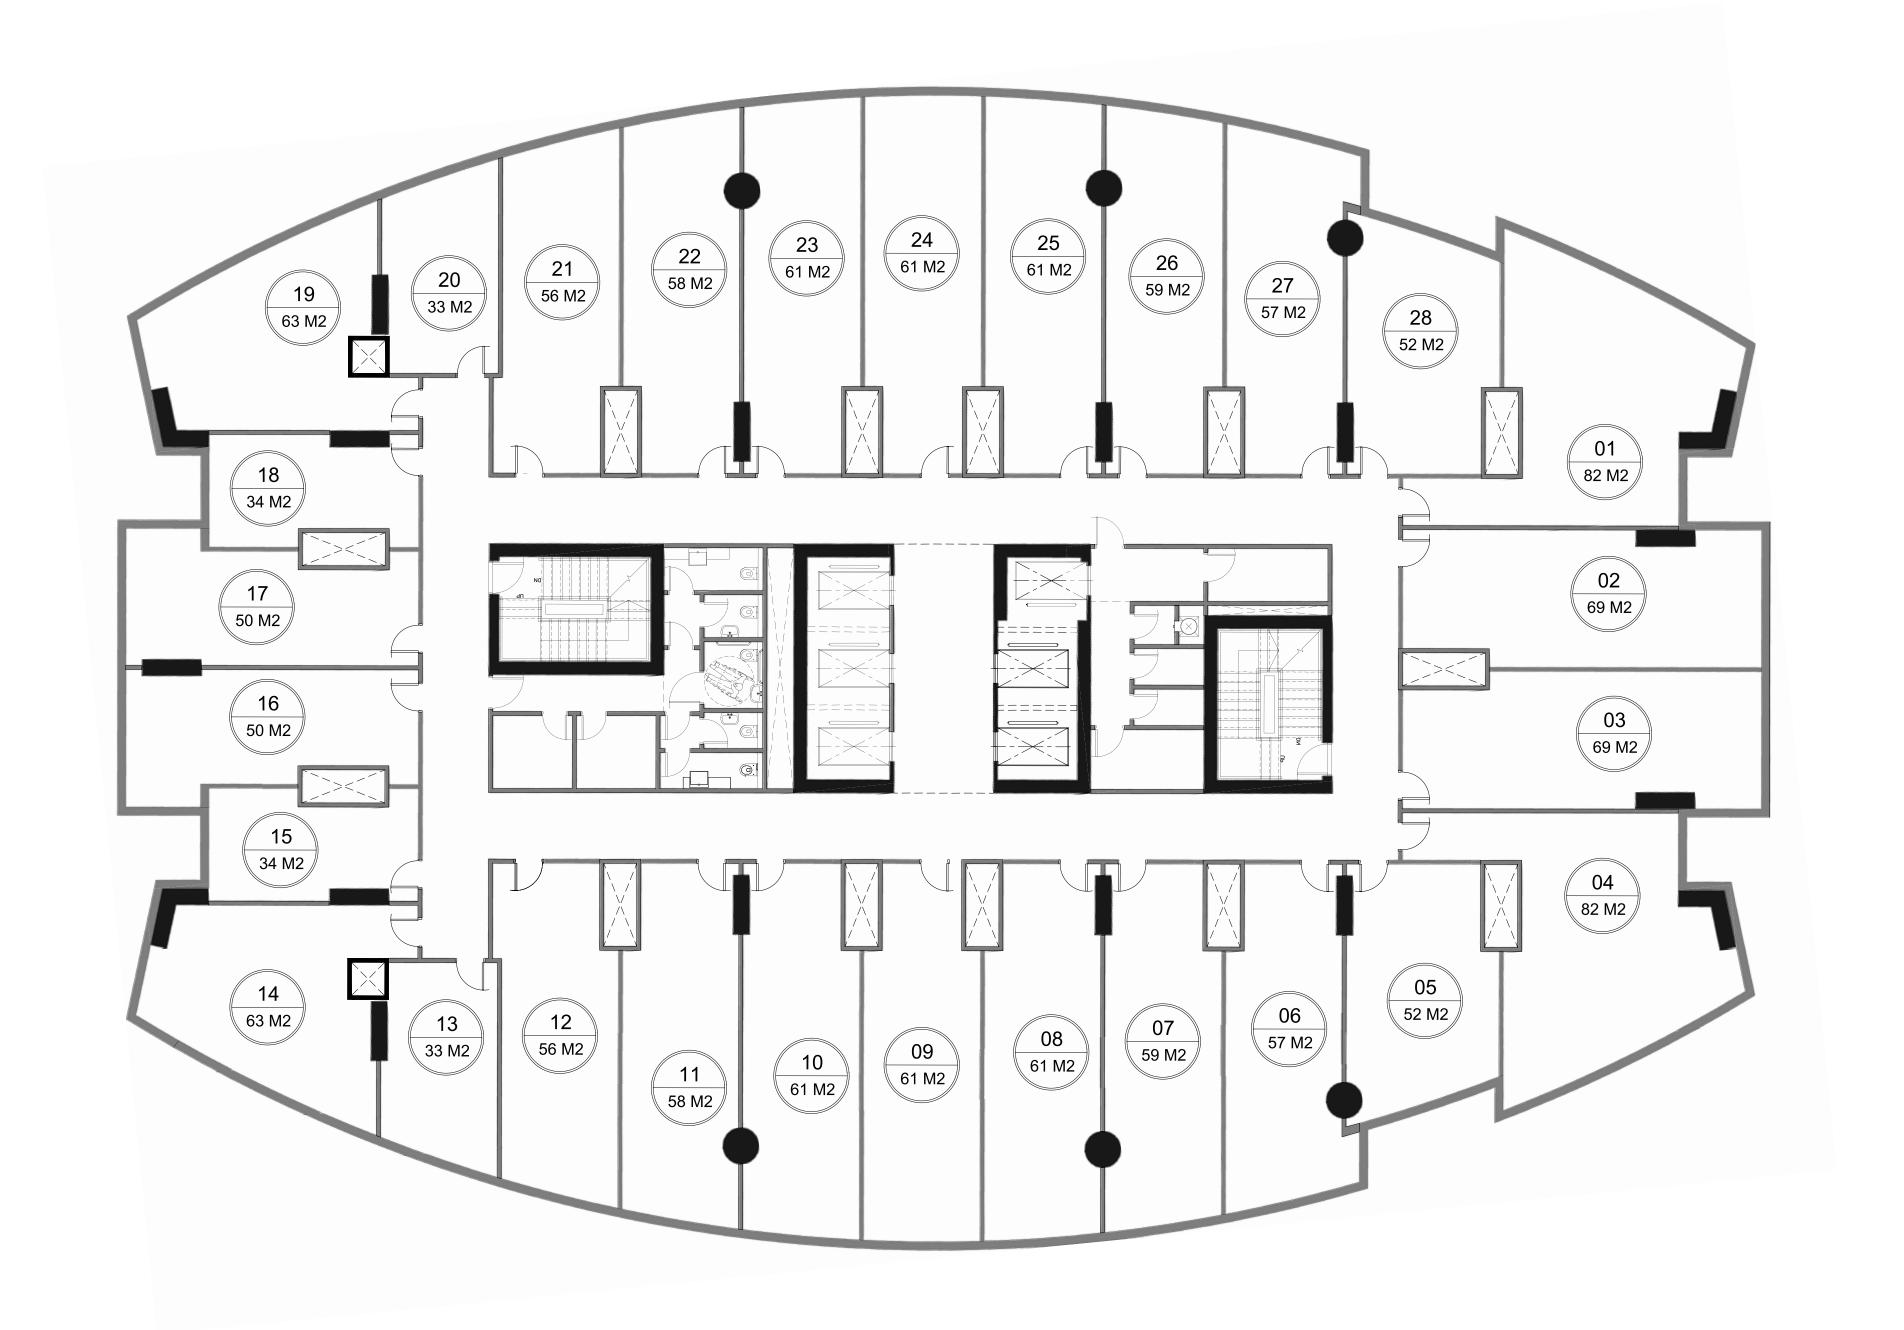

#### Floor Plan

Administrative Offices

3rd Floor to 12th Floor

\$ 15694
contactdevelopments.com