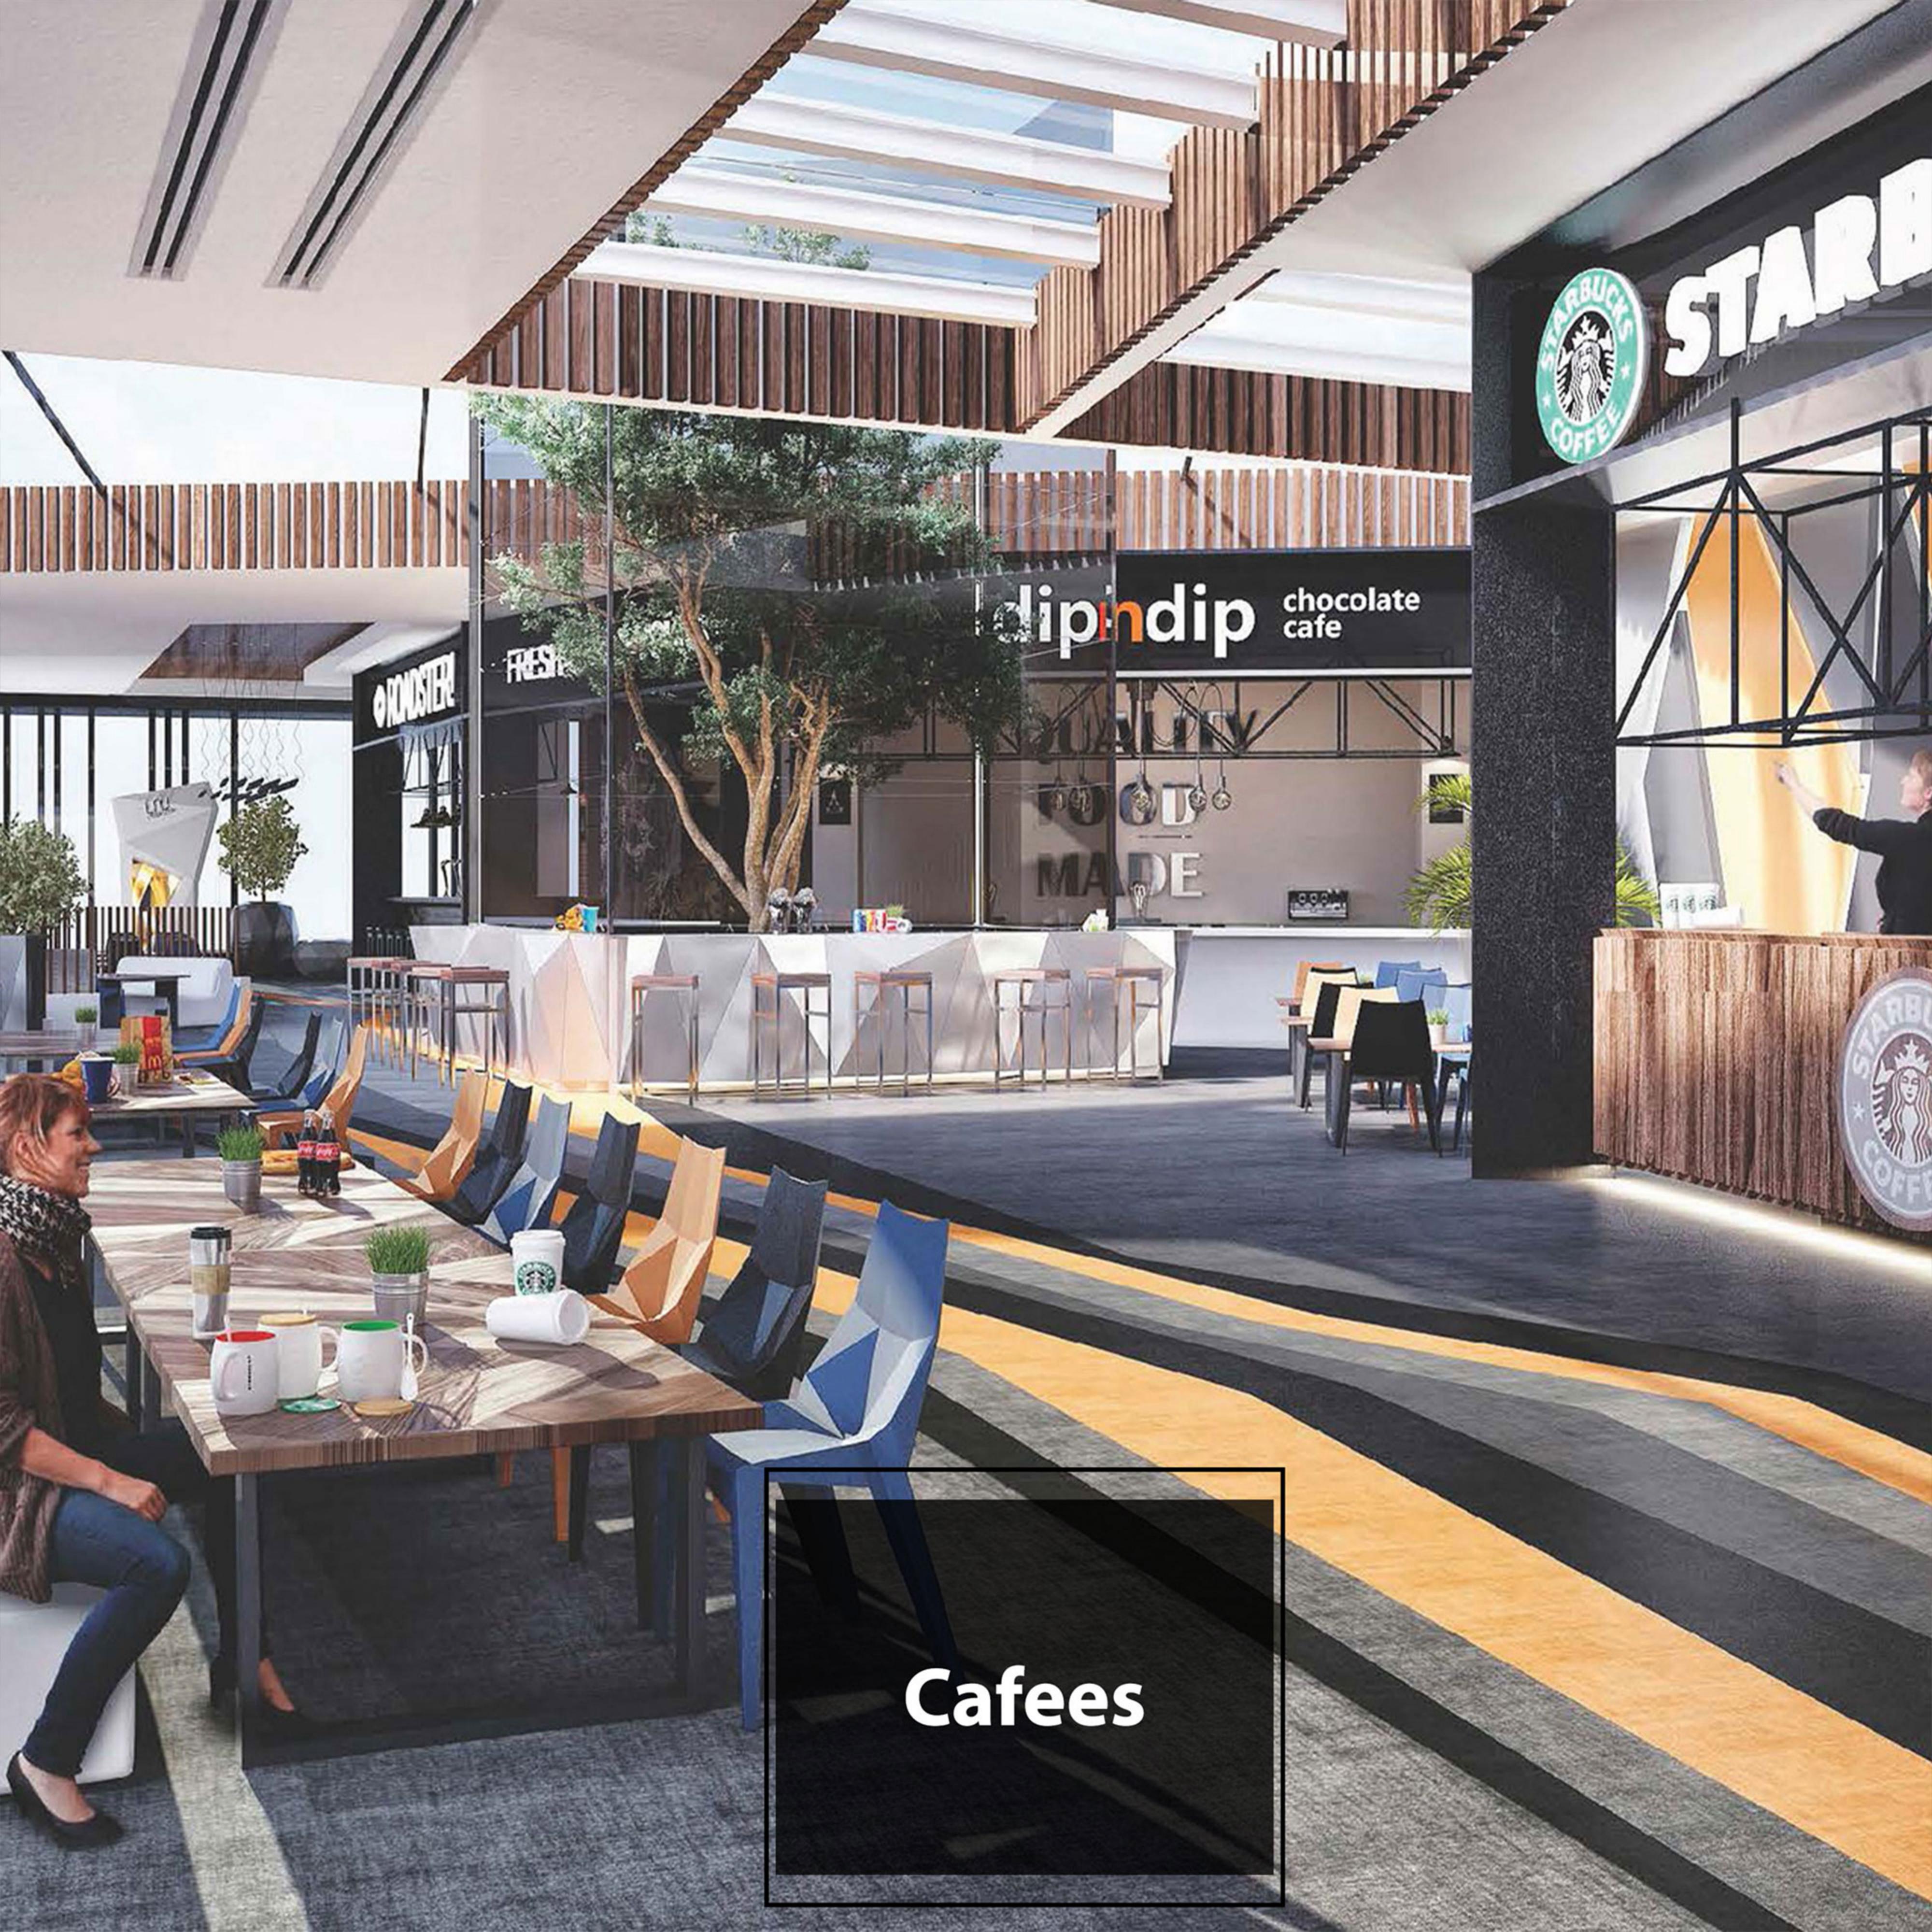

#### supplies and more.

The malls currently contain more entertainment than the past, such as movie theaters, the foodcorts, and the Kids corner, in addition to banks and some commercial places for telecommunications companies.