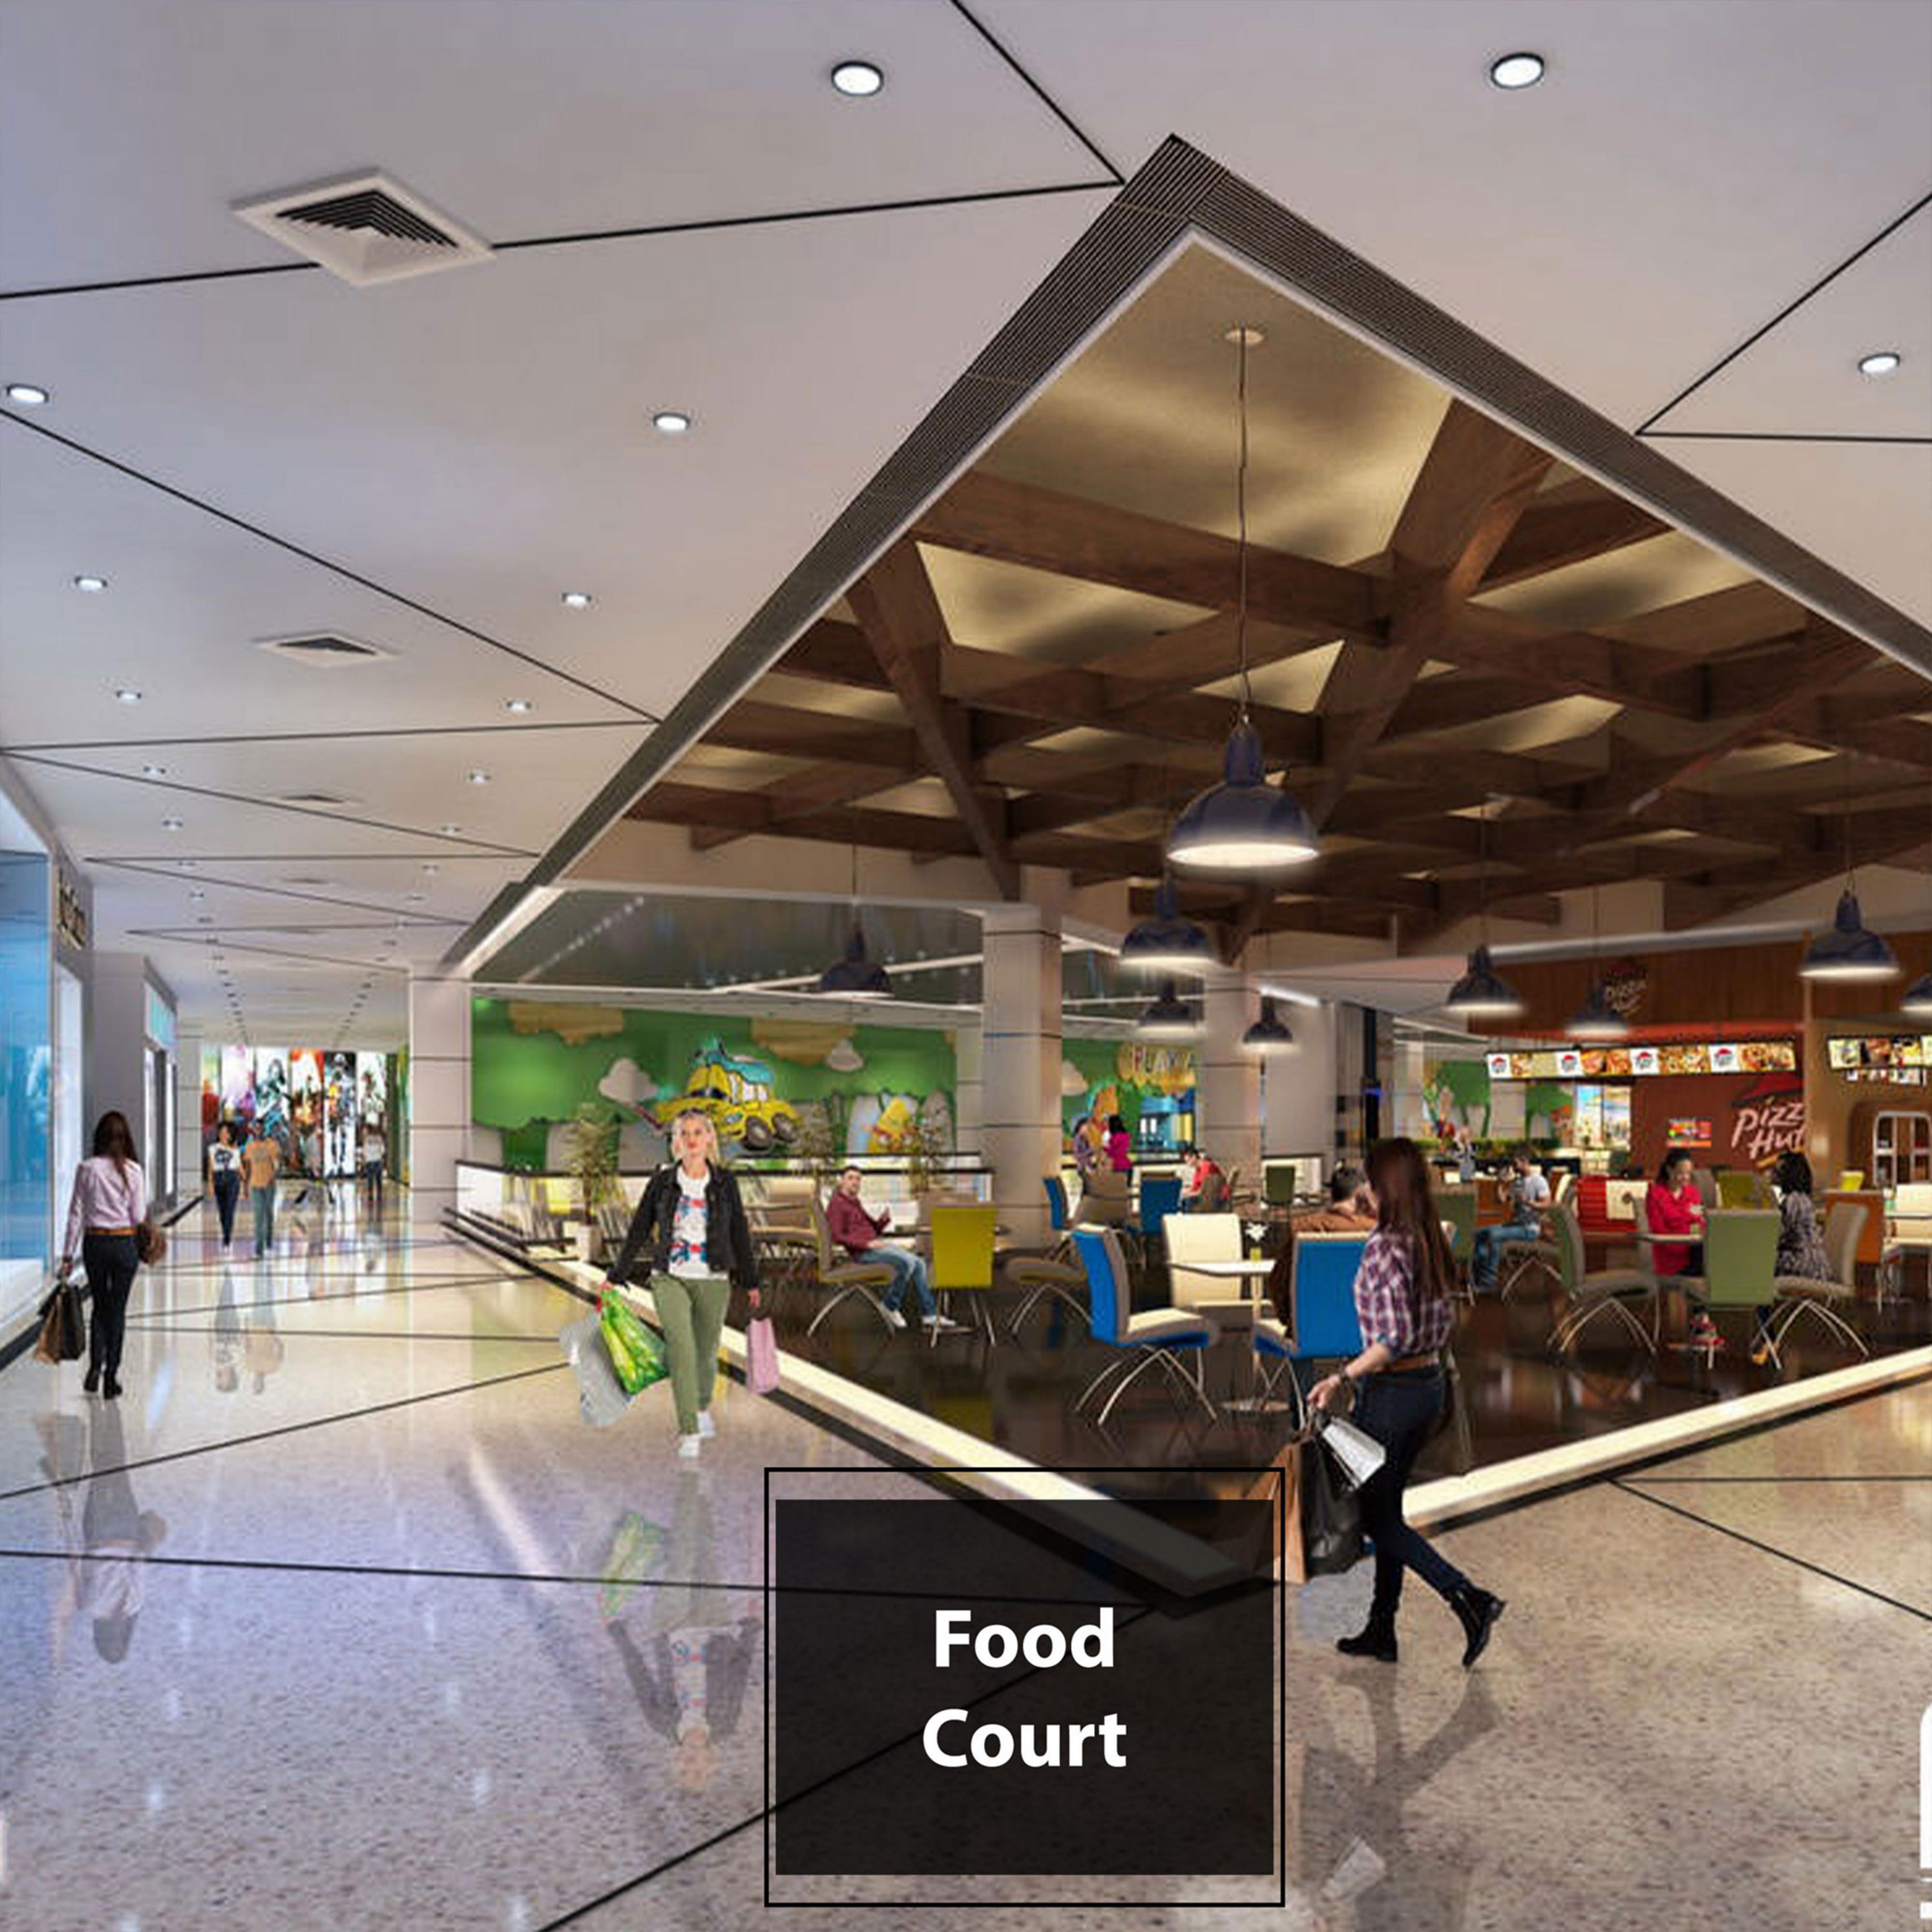

#### supplies and more.

The malls currently contain more entertainment than the past, such as movie theaters, the foodcorts, and the Kids corner, in addition to banks and some commercial places for telecommunications companies.