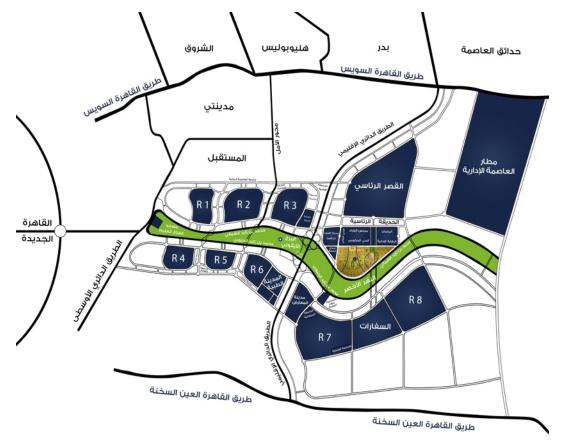

# NEW CAPITAL MAP

THE NEW ADMINISTRATIVE CAPITAL CITY AREA 170,000 Acres

TARGET POPULATION **6.5** Million Individuals

JOB **OPPORTUNITIES 2** Million Individuals

**RESIDENTIAL DISTRICTS** 21 Areas

LENGTH OF THE GREEN RIVER 35 KM

# DOWNTOWN MAP

# TOTAL DOWNTOWN AREA 1,365 Acres

PAGE 10

MILANO TOWER | NEW CAPITAL CITY