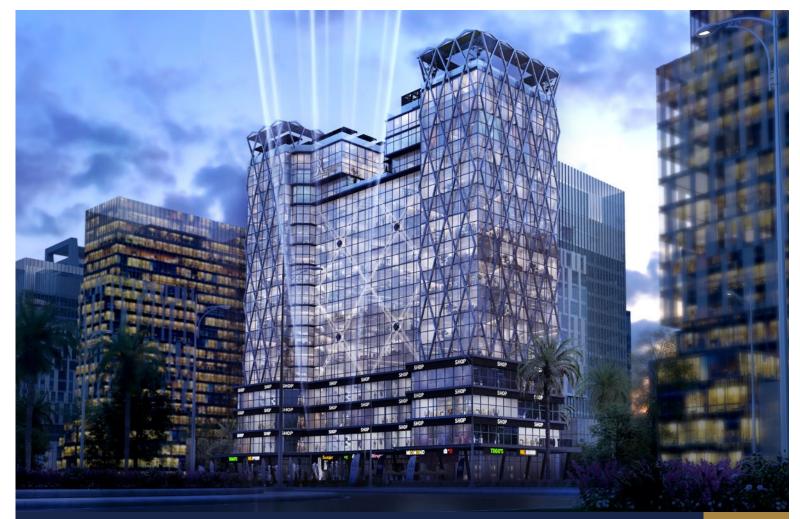

# ABOUT MILANO

Milano Tower is a commercial, administrative and medical tower consisting of 18 floors. The building sits on a total area of 4850 m<sup>2</sup>. The project is located on the main street linking the axis of Mohammed bin Zayed and the government district. It will also be directly beside the Monorail station. The project goes around 3 street corners (panorama) of all units. It is a step away from the Gold Quarter, the Masjid of Egypt, the Government Quarter, the financial district, the Opera House, the Almasa Hotel and the iconic tower.

MILANO TOWER | NEW CAPITAL CITY

**GOSOUR** DEVELOPMENTS