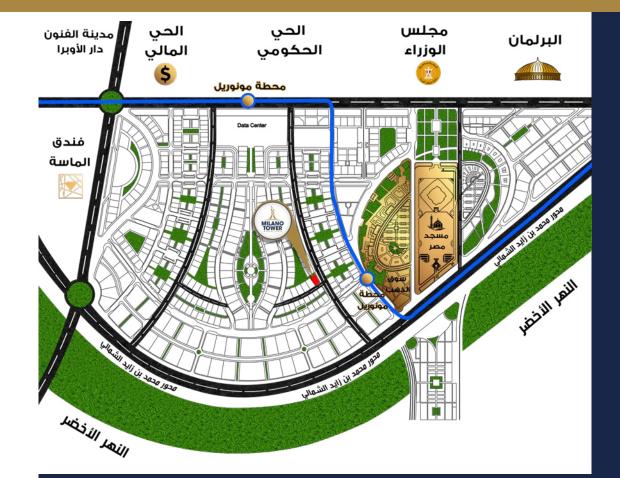

# ABOUT MILANO

Milano Tower is a commercial, administrative and medical tower consisting of 18 floors. The building sits on a total area of 4850 m<sup>2</sup>. The project is located on the main street linking the axis of Mohammed bin Zayed and the government district. It will also be directly beside the Monorail station. The project goes around 3 street corners (panorama) of all units. It is a step away from the Gold Quarter, the Masjid of Egypt, the Government Quarter, the financial district, the Opera House, the Almasa Hotel and the iconic tower.