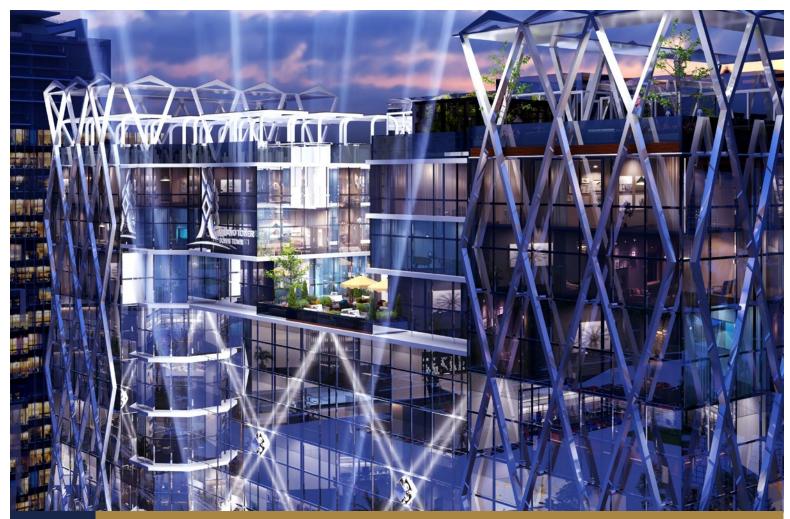

# ABOUT MILANO

Milano Tower is a commercial, administrative and medical tower consisting of 18 floors. The building sits on a total area of 4850 m<sup>2</sup>. The project is located on the main street linking the axis of Mohammed bin Zayed and the government district. It will also be directly beside the Monorail station. The project goes around 3 street corners (panorama) of all units. It is a step away from the Gold Quarter, the Masjid of Egypt, the Government Quarter, the financial district, the Opera House, the Almasa Hotel and the iconic tower.

PAGE 6

MILANO TOWER | NEW CAPITAL CITY