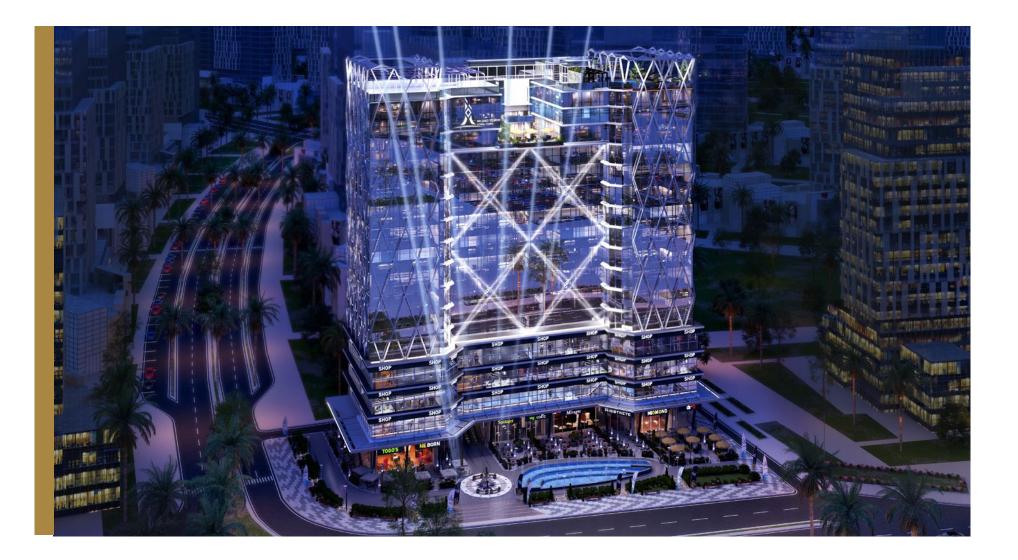

# ABOUT MILANO

Milano Tower is a commercial, administrative and medical tower consisting of 18 floors. The building sits on a total area of 4850 m<sup>2</sup>. The project is located on the main street linking the axis of Mohammed bin Zayed and the government district. It will also be directly beside the Monorail station. The project goes around 3 street corners (panorama) of all units. It is a step away from the Gold Quarter, the Masjid of Egypt, the Government Quarter, the financial district, the Opera House, the Almasa Hotel and the iconic tower.

# COMMERCIAL GROUND FLOOR

MILANO TOWER | NEW CAPITAL CITY

GOSOUR DEVELOPMENTS

MILANO TOWER | NEW CAPITAL CITY

GOSOUR DEVELOPMENTS

PAGE **34** 

MILANO TOWER | NEW CAPITAL CITY