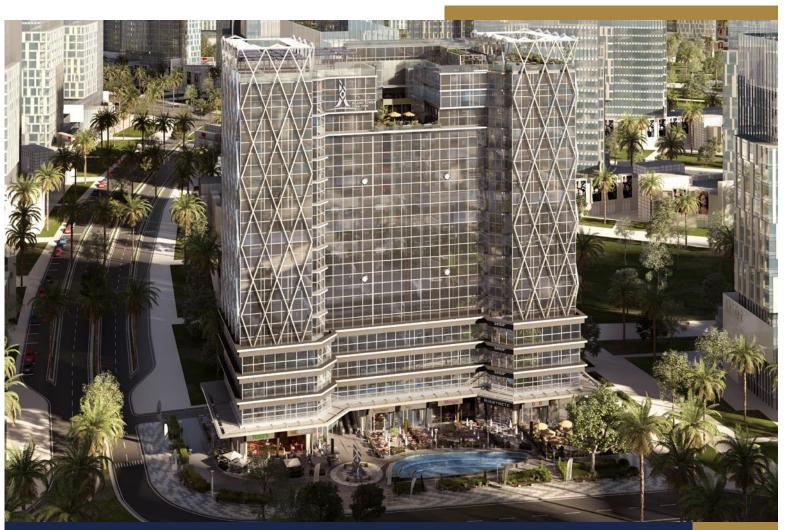

# ABOUT MILANO

Milano Tower is a commercial, administrative and medical tower consisting of 18 floors. The building sits on a total area of 4850 m<sup>2</sup>. The project is located on the main street linking the axis of Mohammed bin Zayed and the government district. It will also be directly beside the Monorail station. The project goes around 3 street corners (panorama) of all units. It is a step away from the Gold Quarter, the Masjid of Egypt, the Government Quarter, the financial district, the Opera House, the Almasa Hotel and the iconic tower.