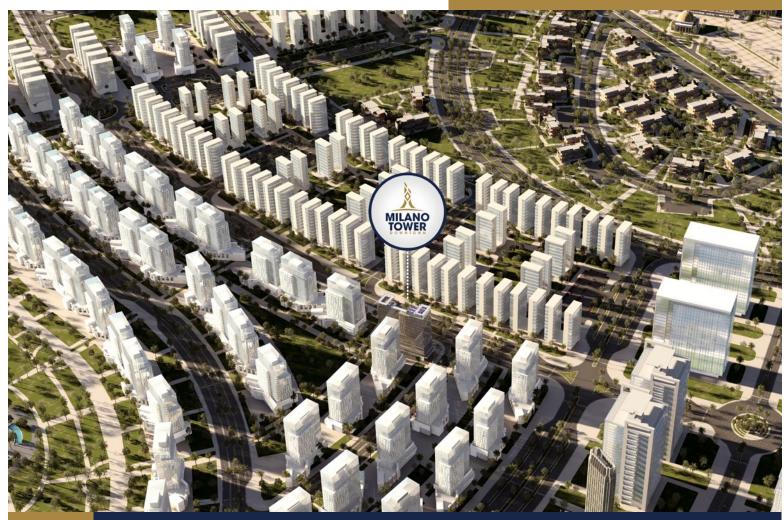

# ABOUT MILANO

Milano Tower is a commercial, administrative and medical tower consisting of 18 floors. The building sits on a total area of 4850 m<sup>2</sup>. The project is located on the main street linking the axis of Mohammed bin Zayed and the government district. It will also be directly beside the Monorail station. The project goes around 3 street corners (panorama) of all units. It is a step away from the Gold Quarter, the Masjid of Egypt, the Government Quarter, the financial district, the Opera House, the Almasa Hotel and the iconic tower.