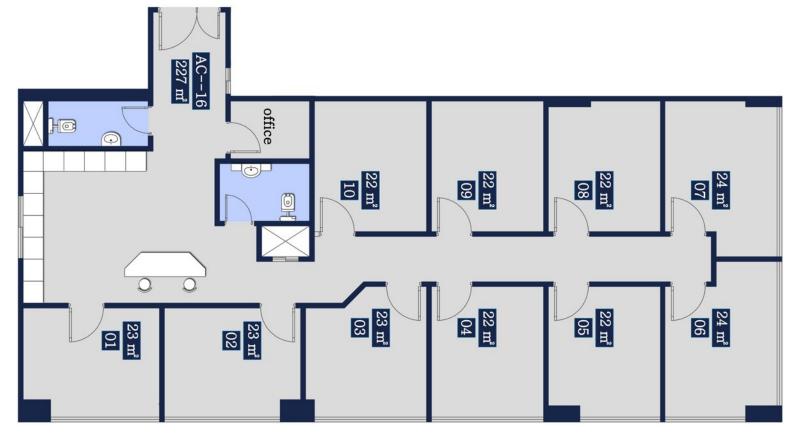

RIVER 35 KM



MILANO TOWER | NEW CAPITAL CITY

**GOSOUR** DEVELOPMENTS

# DOWNTOWN MAP

# TOTAL DOWNTOWN AREA 1,365 Acres





PAGE 10

MILANO TOWER | NEW CAPITAL CITY



# PROJECT FACILITIES











ESCALATORS



2 ROOF LOUNGES





**GOSOUR** DEVELOPMENTS































PAGE 14

MILANO TOWER | NEW CAPITAL CITY



ROOMS

**GOSOUR** DEVELOPMENTS





MILANO TOWER | NEW CAPITAL CITY



# GOODS ELEVATOR







# 24/7 SECURITY



MILANO TOWER | NEW CAPITAL CITY

**GOSOUR** DEVELOPMENTS

PAGE 24





1





MILANO TOWER | NEW CAPITAL CITY

# COMMERCIAL GROUND FLOOR



MILANO TOWER | NEW CAPITAL CITY

GOSOUR DEVELOPMENTS



MILANO TOWER | NEW CAPITAL CITY

GOSOUR DEVELOPMENTS



PAGE **34** 

MILANO TOWER | NEW CAPITAL CITY



## PAGE 36

## MILANO TOWER | NEW CAPITAL CITY



## FLOOR PLAN: COMPLEX 2

**GOSOUR** DEVELOPMENTS

# FULLY SERVICED UNITS



# FLOOR PLAN: COMPLEX 1

MILANO TOWER | NEW CAPITAL CITY













MILANO TOWER | NEW CAPITAL CITY





PAGE **46** 

MILANO TOWER | NEW CAPITAL CITY







## PROJECT CONSULTANTS