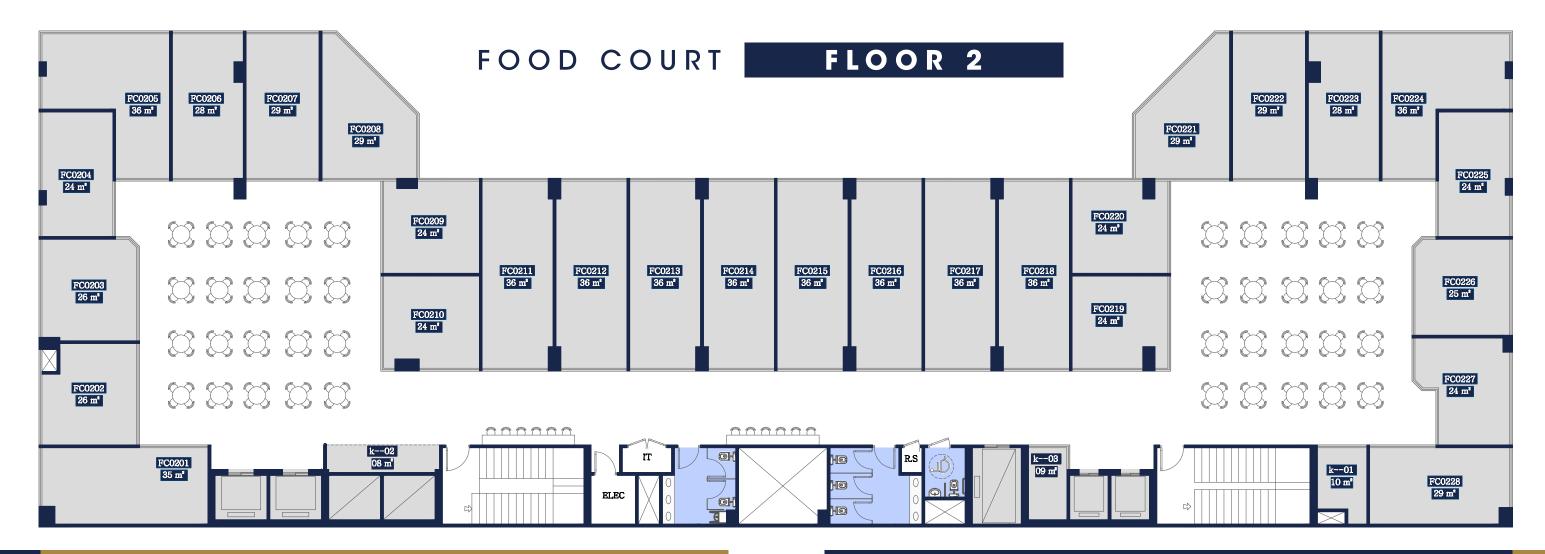

Acres

TARGET POPULATION **6.5** Million Individuals

JOB **OPPORTUNITIES 2** Million Individuals

**RESIDENTIAL DISTRICTS** 21 Areas

LENGTH OF THE GREEN RIVER 35 KM



MILANO TOWER | NEW CAPITAL CITY

**GOSOUR** DEVELOPMENTS

# DOWNTOWN MAP

# TOTAL DOWNTOWN AREA 1,365 Acres





PAGE 10

MILANO TOWER | NEW CAPITAL CITY



# PROJECT FACILITIES











ESCALATORS



2 ROOF LOUNGES





**GOSOUR** DEVELOPMENTS































PAGE 14

MILANO TOWER | NEW CAPITAL CITY



ROOMS

**GOSOUR** DEVELOPMENTS





MILANO TOWER | NEW CAPITAL CITY



# GOODS ELEVATOR







# 24/7 SECURITY



MILANO TOWER | NEW CAPITAL CITY

**GOSOUR** DEVELOPMENTS

PAGE 24





1





MILANO TOWER | NEW CAPITAL CITY

# COMMERCIAL GROUND FLOOR



MILANO TOWER | NEW CAPITAL CITY

GOSOUR DEVELOPMENTS



MILANO TOWER | NEW CAPITAL CITY

GOSOUR DEVELOPMENTS



PAGE **34** 

MILANO TOWER | NEW CAPITAL CITY



## PAGE 36

## MILANO TOWER | NEW CAPITAL CITY



## FLOOR PLAN: COMPLEX 2

**GOSOUR** DEVELOPMENTS

# FULLY SERVICED UNITS



# FLOOR PLAN: COMPLEX 1

MILANO TOWER | NEW CAPITAL CITY













MILANO TOWER | NEW CAPITAL CITY





PAGE **46** 

MILANO TOWER | NEW CAPITAL CITY







## PROJECT CONSULTANTS