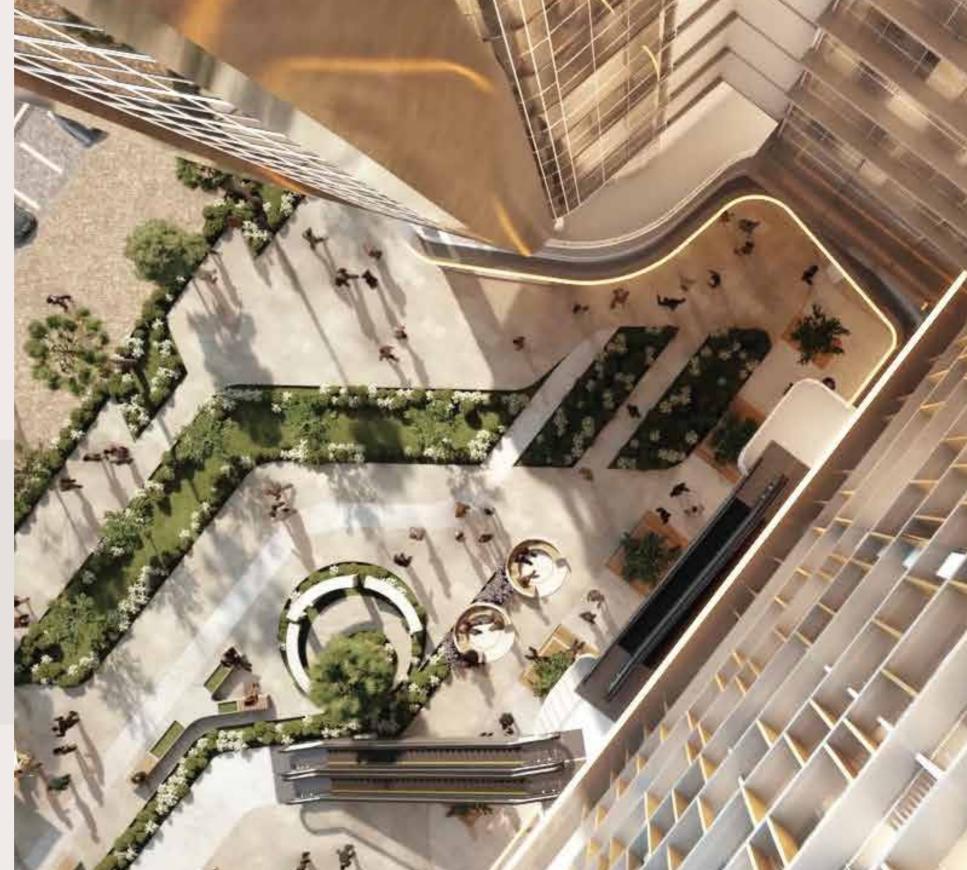

Our Cloud 8 Business Complex is a panorama tower located between two main streets with a direct view of the iconic tower on the main axis linking the northern bin Zayed axis and the Green River. Its located between the tourist and hotel district, the financial and business district and the government district with a width of 70 m.

- 4th generation smart building system
- Sky lounge with panoramic view
- Green spaces, water bodies and landscaping
- Gym
- Equipped meeting rooms
- Open workspaces
- Multi-story private garage
- A private elevator equipped for medical units
- 24 hours security and services
- Lounge waiting for each floor of the tower