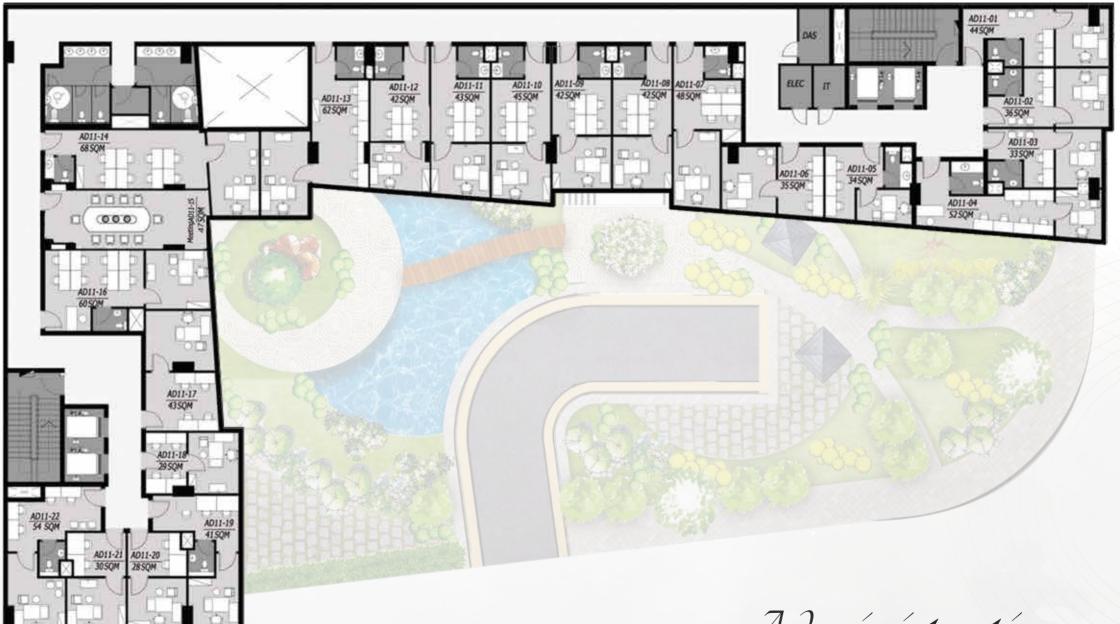

### FROM 5<sup>TH</sup> FLOOR TO 14<sup>TH</sup> FLOOR

Medícal

FROM THIRD FLOOR TO 4<sup>TH</sup> FLOOR

Commercíal

FROM GROUND FLOOR TO SECOND FLOOR

**4<sup>Th</sup>FLOOR PLAN** 

R

5<sup>Th</sup>-6<sup>Th</sup>-7<sup>Th</sup>-8<sup>Th</sup>-9<sup>Th</sup>-10<sup>Th</sup> FLOOR PLAN