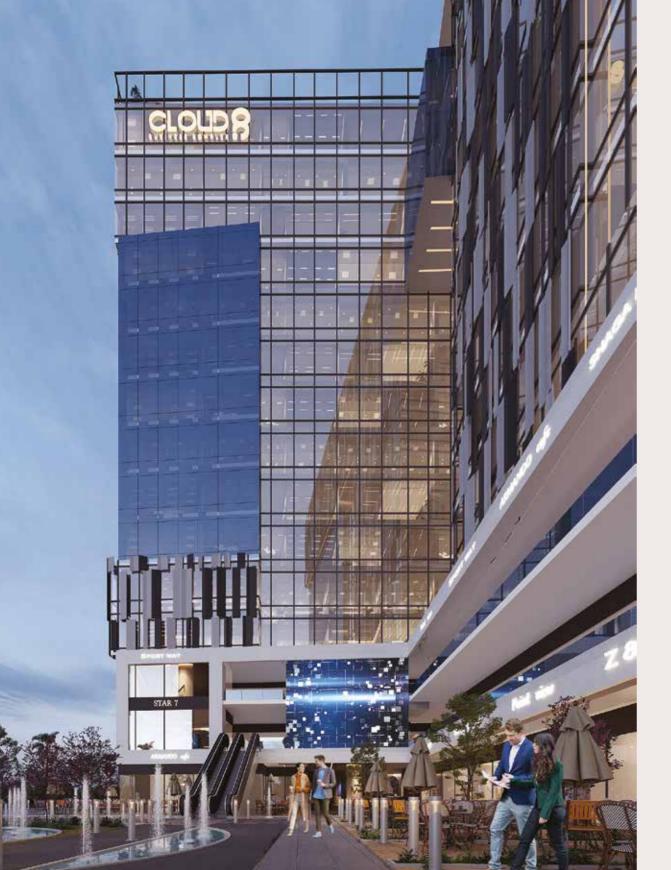

DOWNTOWN - NEW CAPITAL

A State of Art tower that perfectly brings together a Commercial administrative, medical, in a prime location at the New Administrative Capital

The New Administrative Capital is a new smart city and one of the Fourth generation Cities the newest investment projects for real estate development in Egypt. This huge construction project is expected to grow its population from 18 million to 40 million by 2050, a project that will introduce a new concept of the nature of life style in Egypt.

Our Cloud 8 Business Complex is a panorama tower located between two main streets with a direct view of the iconic tower on the main axis linking the northern bin Zayed axis and the Green River. Its located between the tourist and hotel district, the financial and business district and the government district with a width of 70 m.

Cloud 8 Business complex tower was designed by a distinguished architectural style, taking advantage of the prime location to be the main destination for the pioneers of the Downtown area in the Administrative Capital, relying on the use of modern technology to suit the nature of the fourth-generation cities, with unique features of the tower Cloud 8 which include: