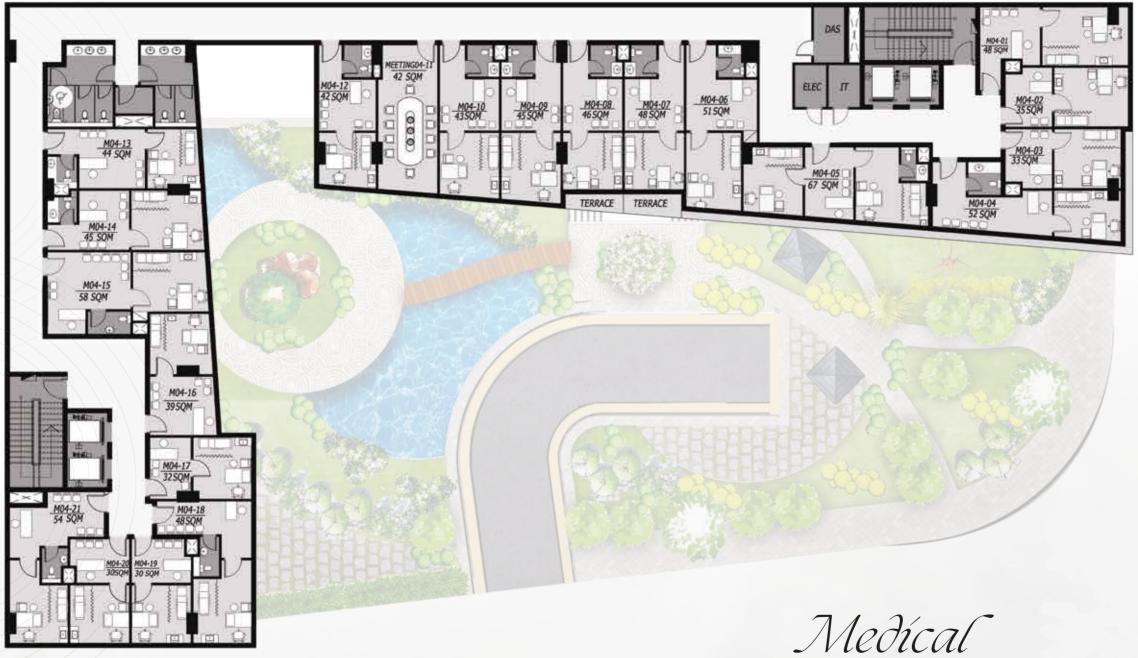

### FROM 5<sup>TH</sup> FLOOR TO 14<sup>TH</sup> FLOOR

Medícal

FROM THIRD FLOOR TO 4<sup>TH</sup> FLOOR

Commercíal

FROM GROUND FLOOR TO SECOND FLOOR

**4<sup>Th</sup>FLOOR PLAN** 

R

5<sup>Th</sup>-6<sup>Th</sup>-7<sup>Th</sup>-8<sup>Th</sup>-9<sup>Th</sup>-10<sup>Th</sup> FLOOR PLAN