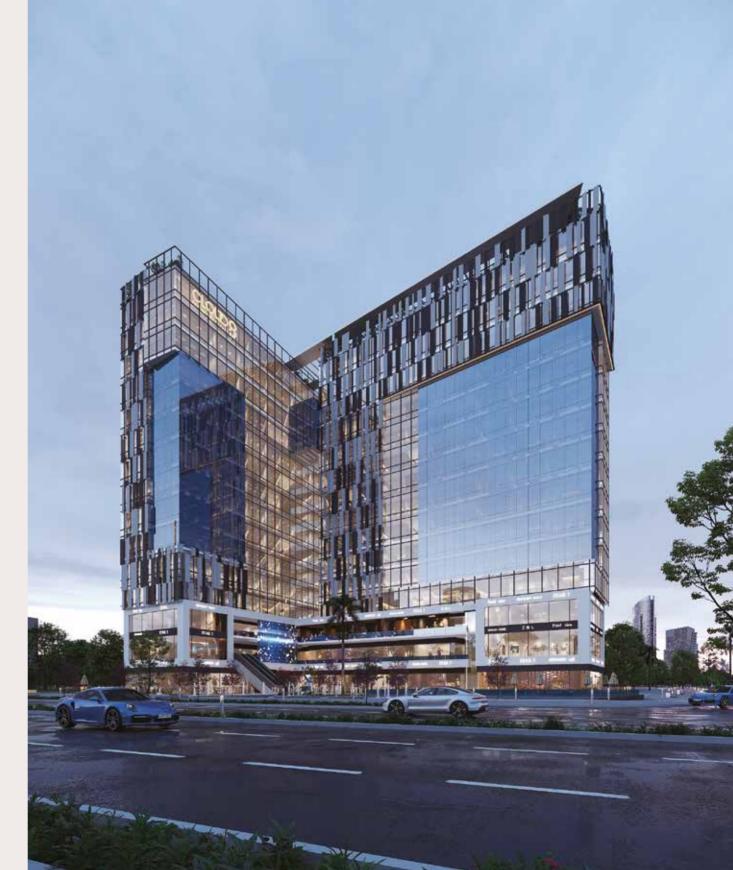

Our Cloud 8 Business Complex is a panorama tower located between two main streets with a direct view of the iconic tower on the main axis linking the northern bin Zayed axis and the Green River. Its located between the tourist and hotel district, the financial and business district and the government district with a width of 70 m.

#### Architectural Design:

Inspired by the lavish contemporary architecture models

An Egyptian engineering consultant office was contracted to take over the design process of the building according to the latest and best architectural models for commercial buildings.

Cloud 8 Business complex tower was designed by a distinguished architectural style, taking advantage of the prime location to be the main destination for the pioneers of the Downtown area in the Administrative Capital, relying on the use of modern technology to suit the nature of the fourth-generation cities, with unique features of the tower Cloud 8 which include: