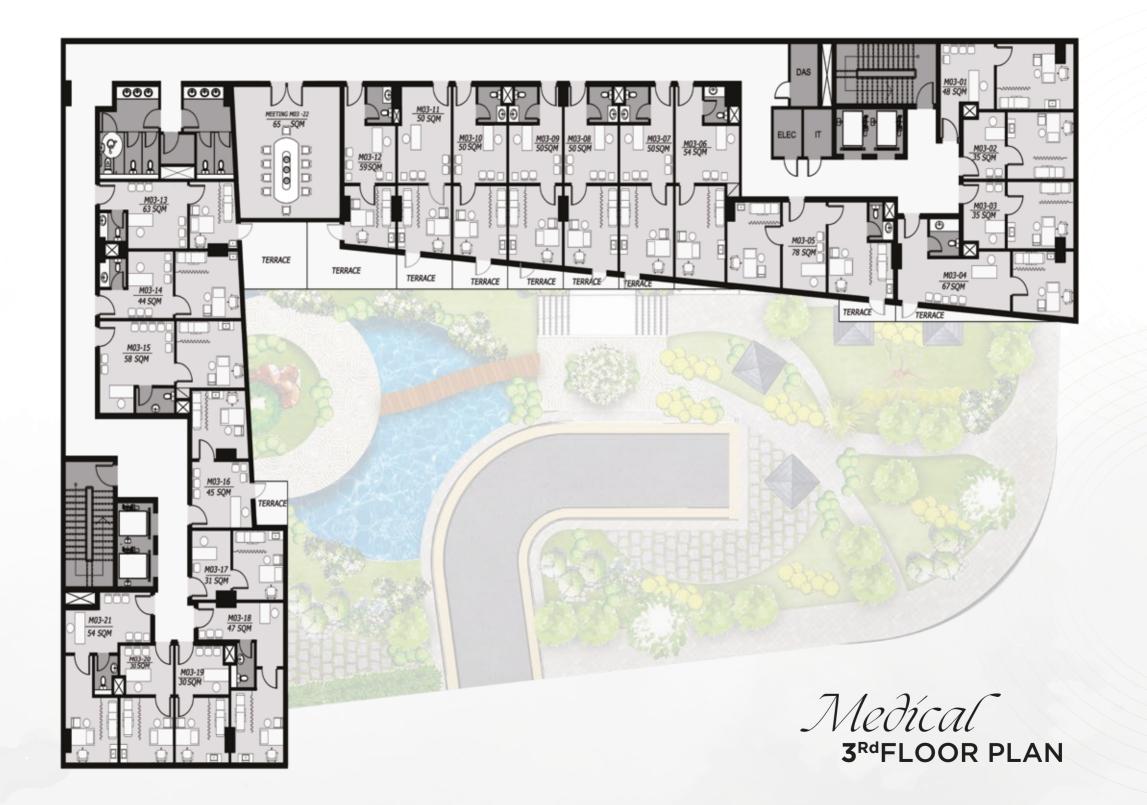

### FROM 5<sup>TH</sup> FLOOR TO 14<sup>TH</sup> FLOOR

Medícal

FROM THIRD FLOOR TO 4<sup>TH</sup> FLOOR

Commercíal

FROM GROUND FLOOR TO SECOND FLOOR

**4<sup>Th</sup>FLOOR PLAN** 

R

5<sup>Th</sup>-6<sup>Th</sup>-7<sup>Th</sup>-8<sup>Th</sup>-9<sup>Th</sup>-10<sup>Th</sup> FLOOR PLAN