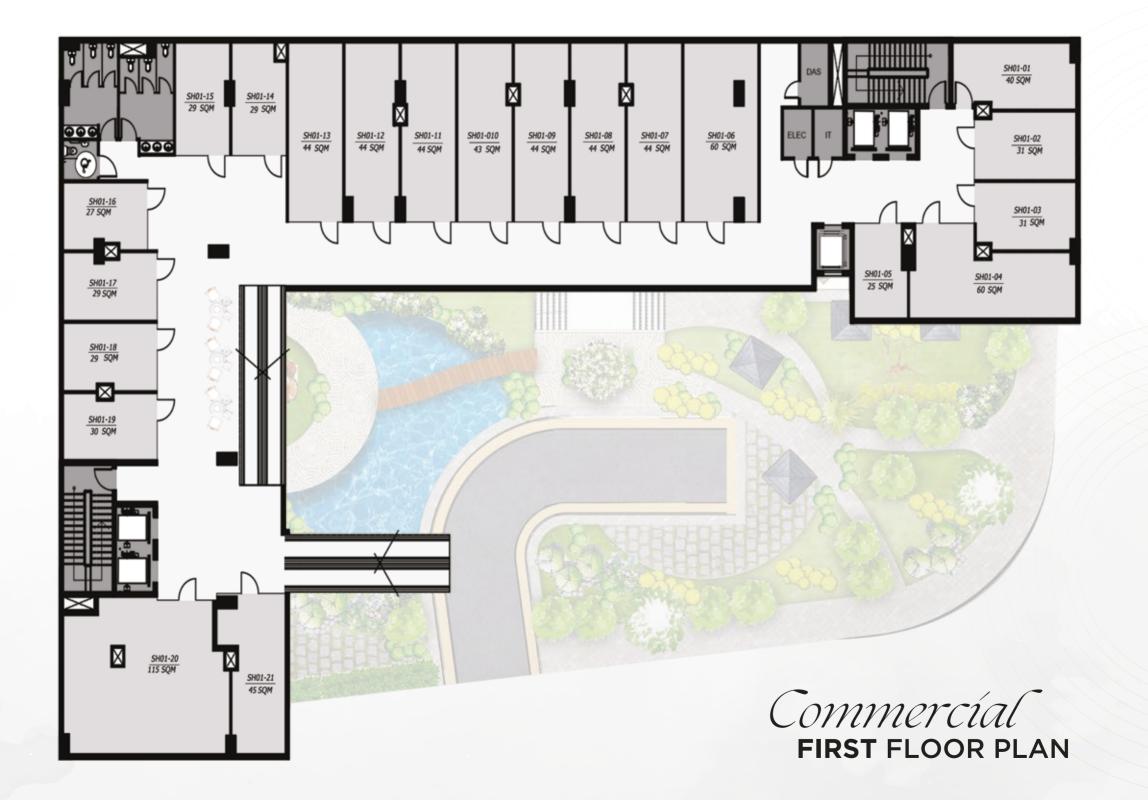

### FROM 5<sup>TH</sup> FLOOR TO 14<sup>TH</sup> FLOOR

Medícal

FROM THIRD FLOOR TO 4<sup>TH</sup> FLOOR

Commercíal

FROM GROUND FLOOR TO SECOND FLOOR

**4<sup>Th</sup>FLOOR PLAN** 

R

5<sup>Th</sup>-6<sup>Th</sup>-7<sup>Th</sup>-8<sup>Th</sup>-9<sup>Th</sup>-10<sup>Th</sup> FLOOR PLAN