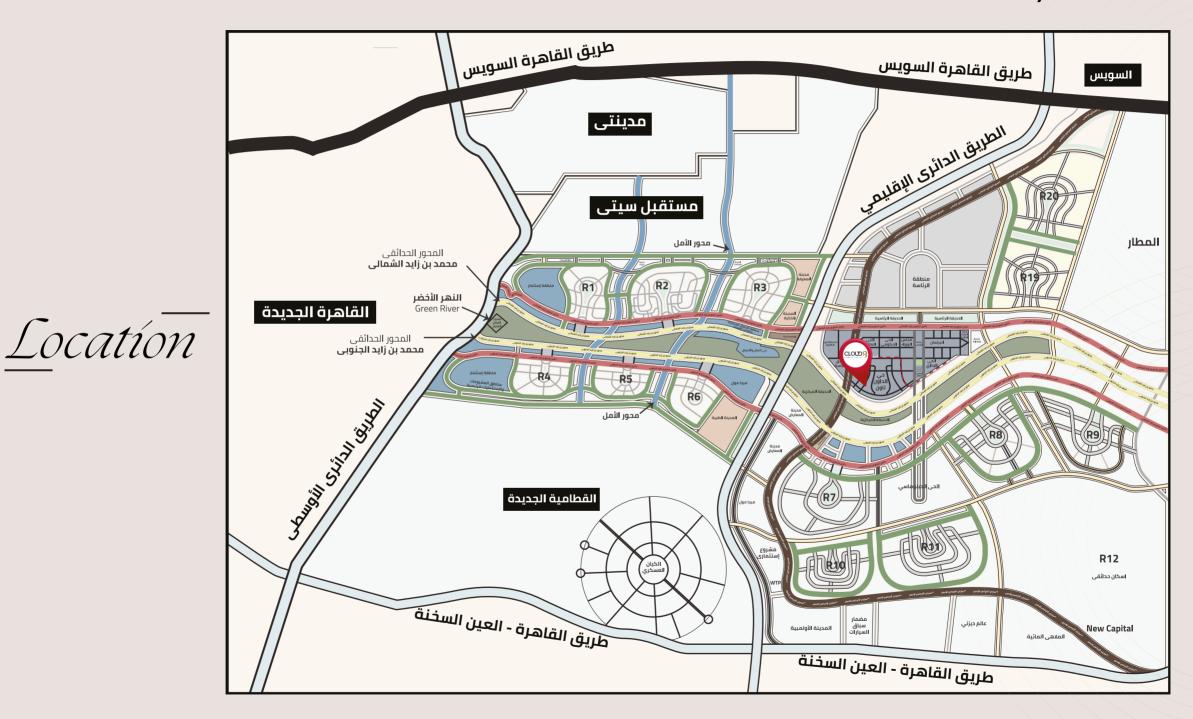

DOWNTOWN - NEW CAPITAL

A State of Art tower that perfectly brings together a Commercial administrative, medical, in a prime location at the New Administrative Capital

The New Administrative Capital is a new smart city and one of the Fourth generation Cities the newest investment projects for real estate development in Egypt. This huge construction project is expected to grow its population from 18 million to 40 million by 2050, a project that will introduce a new concept of the nature of life style in Egypt.

Our Cloud 8 Business Complex is a panorama tower located between two main streets with a direct view of the iconic tower on the main axis linking the northern bin Zayed axis and the Green River. Its located between the tourist and hotel district, the financial and business district and the government district with a width of 70 m.