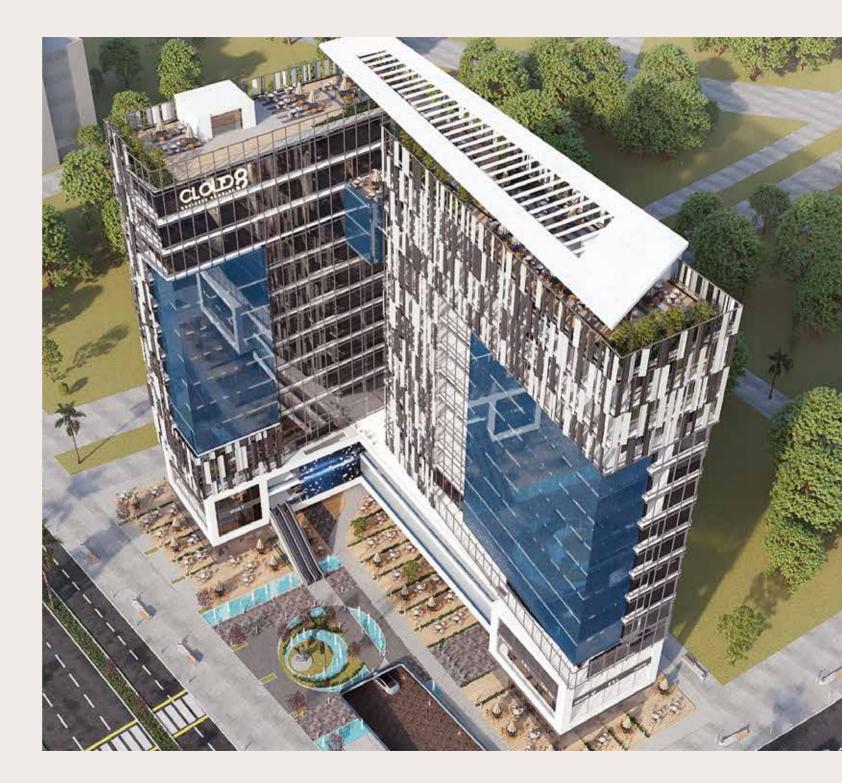

DOWNTOWN - NEW CAPITAL

A State of Art tower that perfectly brings together a Commercial administrative, medical, in a prime location at the New Administrative Capital

The New Administrative Capital is a new smart city and one of the Fourth generation Cities the newest investment projects for real estate development in Egypt. This huge construction project is expected to grow its population from 18 million to 40 million by 2050, a project that will introduce a new concept of the nature of life style in Egypt.

Our Cloud 8 Business Complex is a panorama tower located between two main streets with a direct view of the iconic tower on the main axis linking the northern bin Zayed axis and the Green River. Its located between the tourist and hotel district, the financial and business district and the government district with a width of 70 m.

Cloud 8 Business complex tower was designed by a distinguished architectural style, taking advantage of the prime location to be the main destination for the pioneers of the Downtown area in the Administrative Capital, relying on the use of modern technology to suit the nature of the fourth-generation cities, with unique features of the tower Cloud 8 which include: