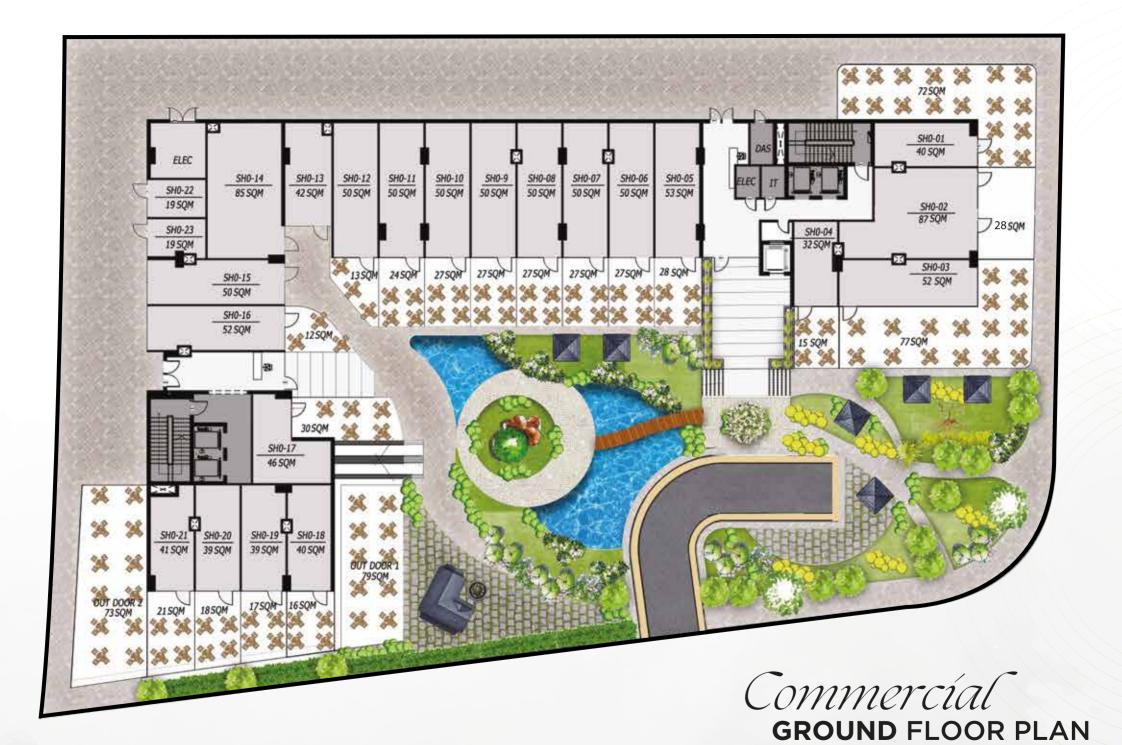

### FROM 5<sup>TH</sup> FLOOR TO 14<sup>TH</sup> FLOOR

Medícal

FROM THIRD FLOOR TO 4<sup>TH</sup> FLOOR

Commercíal

FROM GROUND FLOOR TO SECOND FLOOR

**4<sup>Th</sup>FLOOR PLAN** 

R

5<sup>Th</sup>-6<sup>Th</sup>-7<sup>Th</sup>-8<sup>Th</sup>-9<sup>Th</sup>-10<sup>Th</sup> FLOOR PLAN