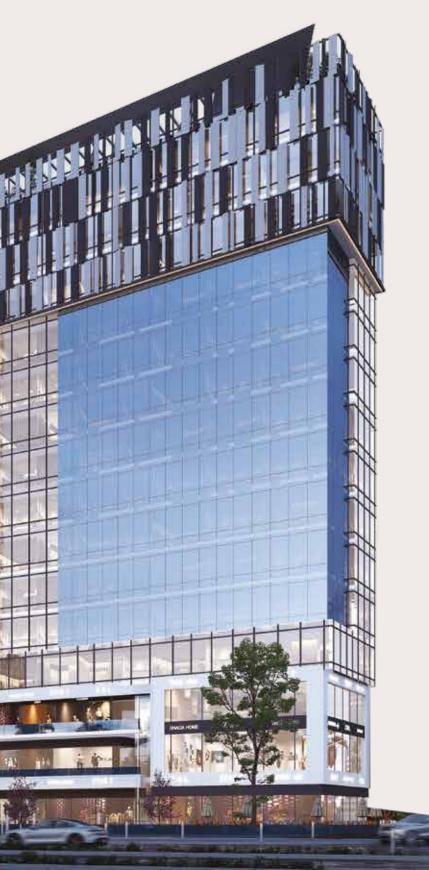

DOWNTOWN - NEW CAPITAL

A State of Art tower that perfectly brings together a Commercial administrative, medical, in a prime location at the New Administrative Capital

The New Administrative Capital is a new smart city and one of the Fourth generation Cities the newest investment projects for real estate development in Egypt. This huge construction project is expected to grow its population from 18 million to 40 million by 2050, a project that will introduce a new concept of the nature of life style in Egypt.

Our Cloud 8 Business Complex is a panorama tower located between two main streets with a direct view of the iconic tower on the main axis linking the northern bin Zayed axis and the Green River. Its located between the tourist and hotel district, the financial and business district and the government district with a width of 70 m.

Cloud 8 Business complex tower was designed by a distinguished architectural style, taking advantage of the prime location to be the main destination for the pioneers of the Downtown area in the Administrative Capital, relying on the use of modern technology to suit the nature of the fourth-generation cities, with unique features of the tower Cloud 8 which include: