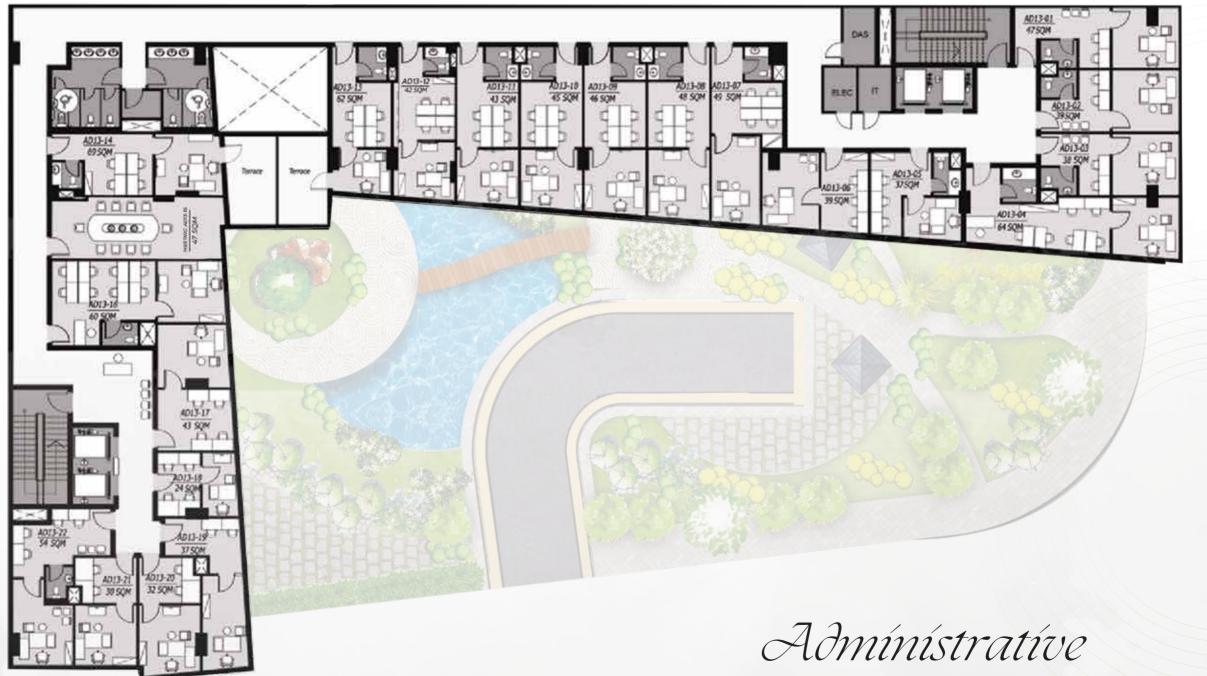

### FROM 5<sup>TH</sup> FLOOR TO 14<sup>TH</sup> FLOOR

Medícal

FROM THIRD FLOOR TO 4<sup>TH</sup> FLOOR

Commercíal

FROM GROUND FLOOR TO SECOND FLOOR

**4<sup>Th</sup>FLOOR PLAN** 

R

5<sup>Th</sup>-6<sup>Th</sup>-7<sup>Th</sup>-8<sup>Th</sup>-9<sup>Th</sup>-10<sup>Th</sup> FLOOR PLAN