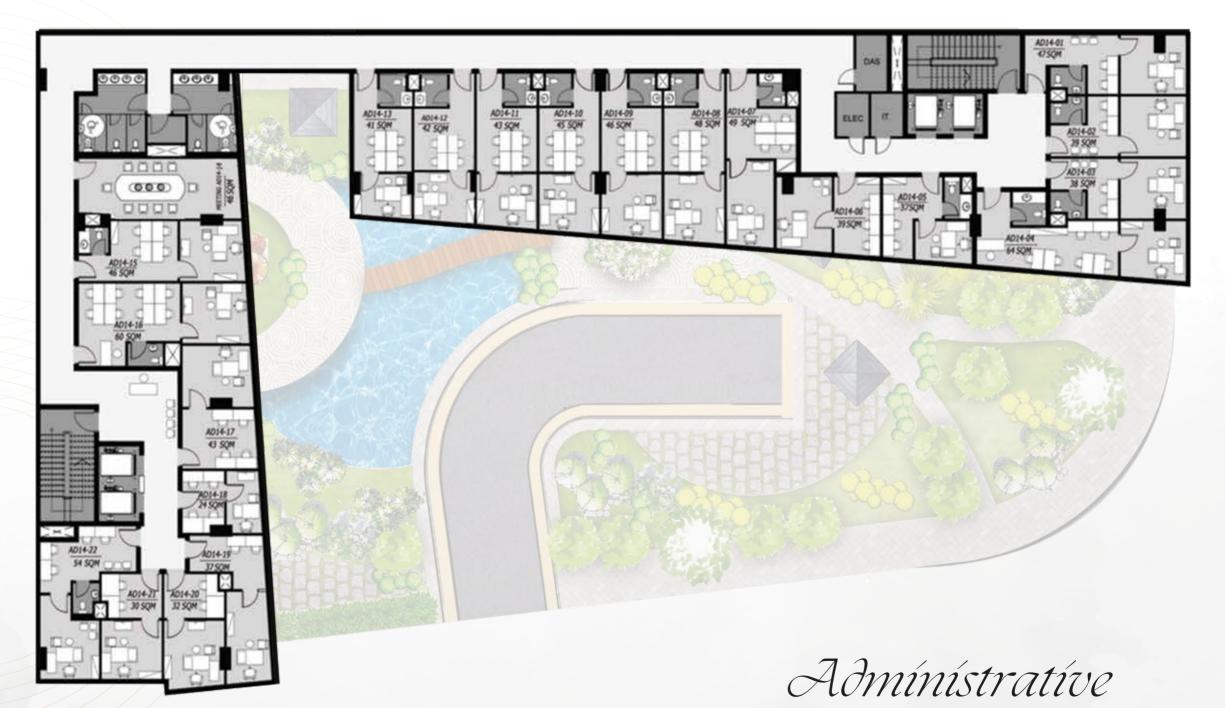

### FROM 5<sup>TH</sup> FLOOR TO 14<sup>TH</sup> FLOOR

Medícal

FROM THIRD FLOOR TO 4<sup>TH</sup> FLOOR

Commercíal

FROM GROUND FLOOR TO SECOND FLOOR

**4<sup>Th</sup>FLOOR PLAN** 

R

5<sup>Th</sup>-6<sup>Th</sup>-7<sup>Th</sup>-8<sup>Th</sup>-9<sup>Th</sup>-10<sup>Th</sup> FLOOR PLAN