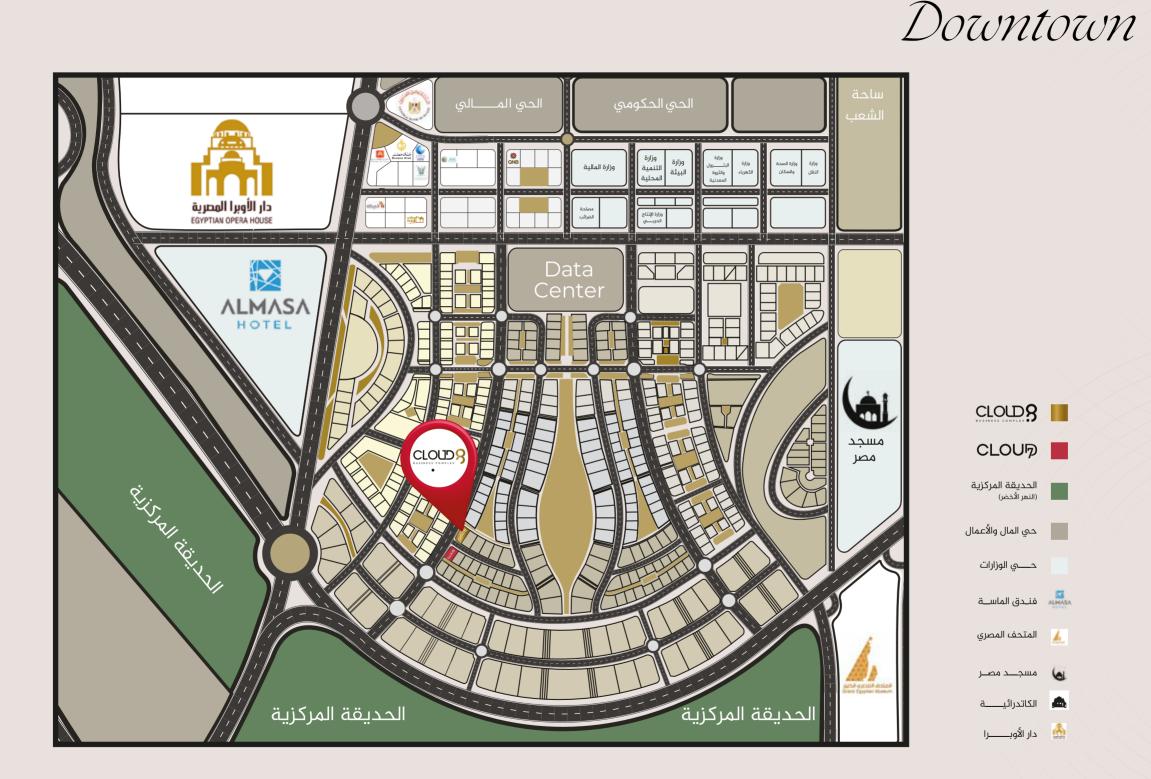

DOWNTOWN - NEW CAPITAL

A State of Art tower that perfectly brings together a Commercial administrative, medical, in a prime location at the New Administrative Capital

The New Administrative Capital is a new smart city and one of the Fourth generation Cities the newest investment projects for real estate development in Egypt. This huge construction project is expected to grow its population from 18 million to 40 million by 2050, a project that will introduce a new concept of the nature of life style in Egypt.

Our Cloud 8 Business Complex is a panorama tower located between two main streets with a direct view of the iconic tower on the main axis linking the northern bin Zayed axis and the Green River. Its located between the tourist and hotel district, the financial and business district and the government district with a width of 70 m.