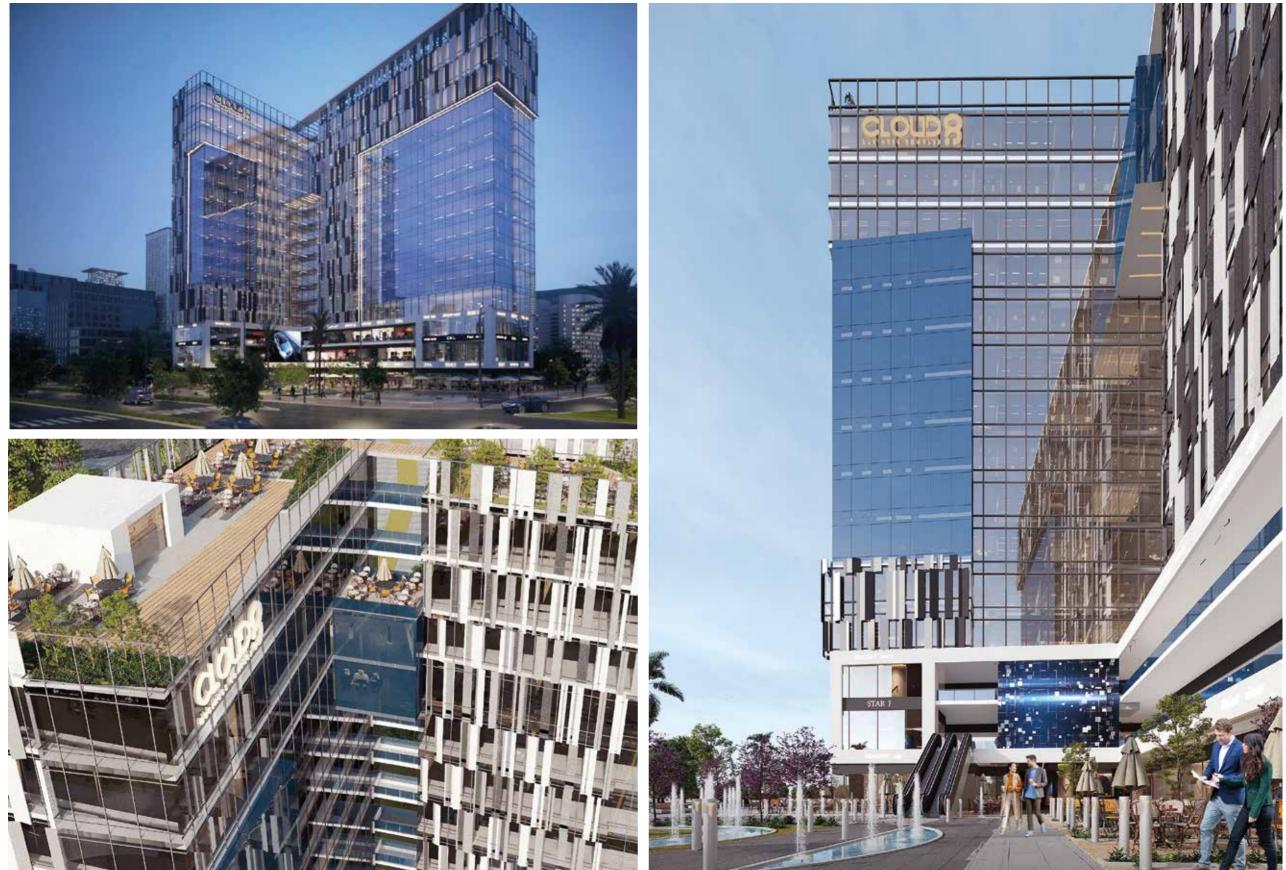

Our Cloud 8 Business Complex is a panorama tower located between two main streets with a direct view of the iconic tower on the main axis linking the northern bin Zayed axis and the Green River. Its located between the tourist and hotel district, the financial and business district and the government district with a width of 70 m.

Cloud 8 Business complex tower was designed by a distinguished architectural style, taking advantage of the prime location to be the main destination for the pioneers of the Downtown area in the Administrative Capital, relying on the use of modern technology to suit the nature of the fourth-generation cities, with unique features of the tower Cloud 8 which include:

- 4th generation smart building system
- Sky lounge with panoramic view
- Green spaces, water bodies and landscaping
- Gym
- Equipped meeting rooms
- Open workspaces
- Multi-story private garage
- A private elevator equipped for medical units
- 24 hours security and services
- Lounge waiting for each floor of the tower