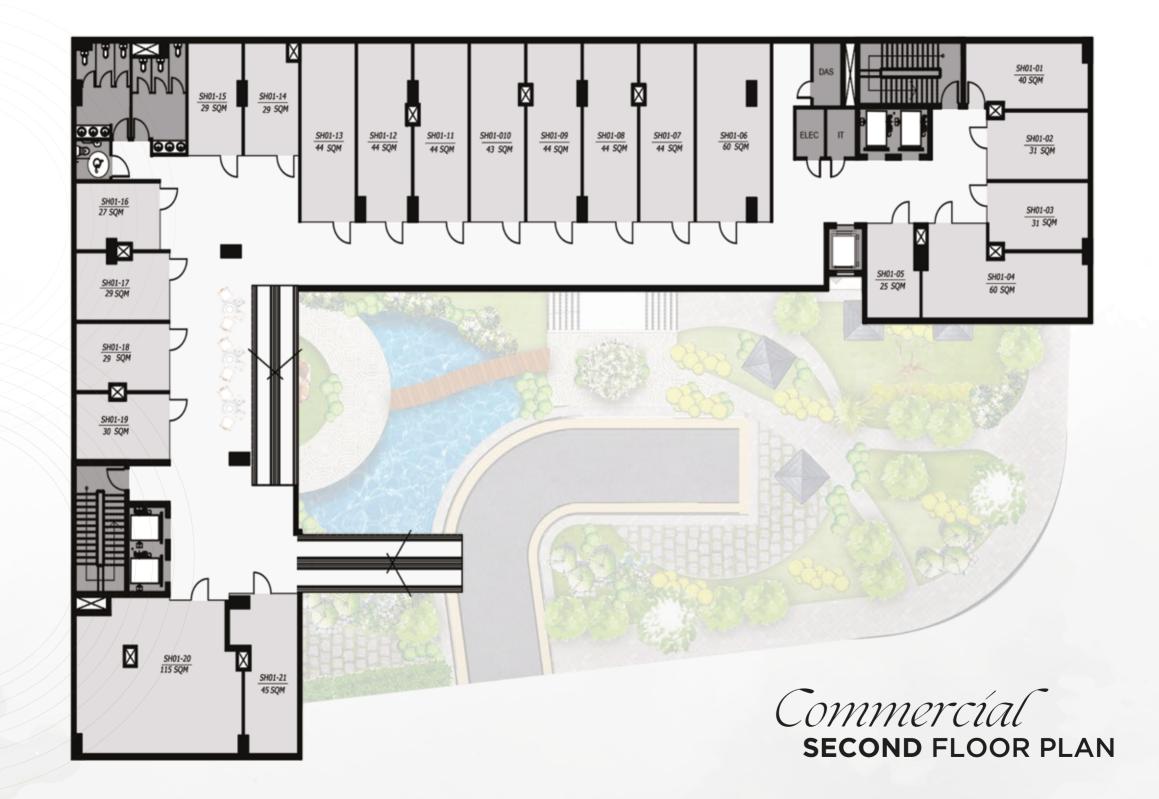

### FROM 5<sup>TH</sup> FLOOR TO 14<sup>TH</sup> FLOOR

Medícal

FROM THIRD FLOOR TO 4<sup>TH</sup> FLOOR

Commercíal

FROM GROUND FLOOR TO SECOND FLOOR

**4<sup>Th</sup>FLOOR PLAN** 

R

5<sup>Th</sup>-6<sup>Th</sup>-7<sup>Th</sup>-8<sup>Th</sup>-9<sup>Th</sup>-10<sup>Th</sup> FLOOR PLAN