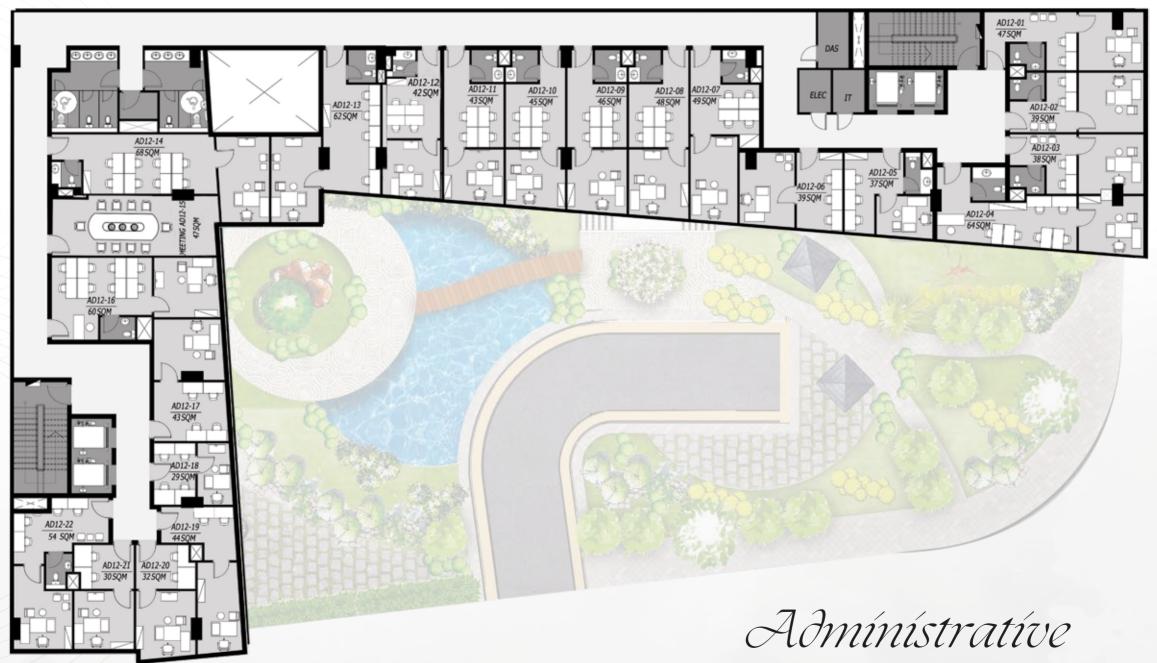

### FROM 5<sup>TH</sup> FLOOR TO 14<sup>TH</sup> FLOOR

Medícal

FROM THIRD FLOOR TO 4<sup>TH</sup> FLOOR

Commercíal

FROM GROUND FLOOR TO SECOND FLOOR

**4<sup>Th</sup>FLOOR PLAN** 

R

5<sup>Th</sup>-6<sup>Th</sup>-7<sup>Th</sup>-8<sup>Th</sup>-9<sup>Th</sup>-10<sup>Th</sup> FLOOR PLAN