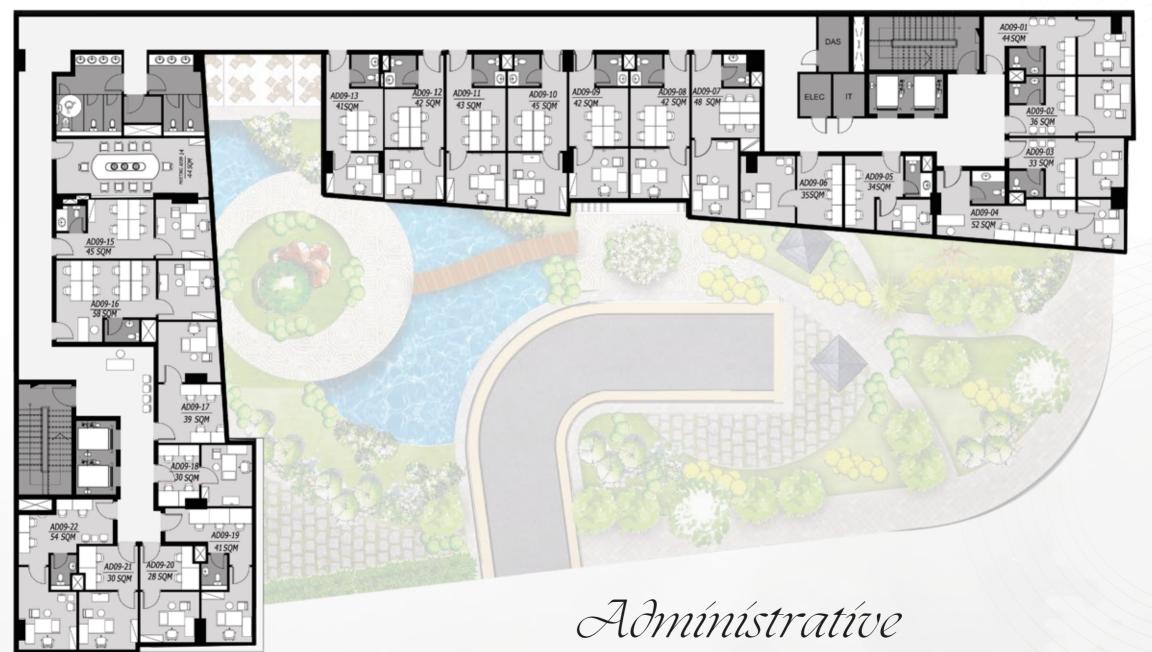

New Capital

CLOUD CLUB ROOF

Admín

### FROM 5<sup>TH</sup> FLOOR TO 14<sup>TH</sup> FLOOR

Medícal

FROM THIRD FLOOR TO 4<sup>TH</sup> FLOOR

Commercíal

FROM GROUND FLOOR TO SECOND FLOOR

**4<sup>Th</sup>FLOOR PLAN** 

R

5<sup>Th</sup>-6<sup>Th</sup>-7<sup>Th</sup>-8<sup>Th</sup>-9<sup>Th</sup>-10<sup>Th</sup> FLOOR PLAN