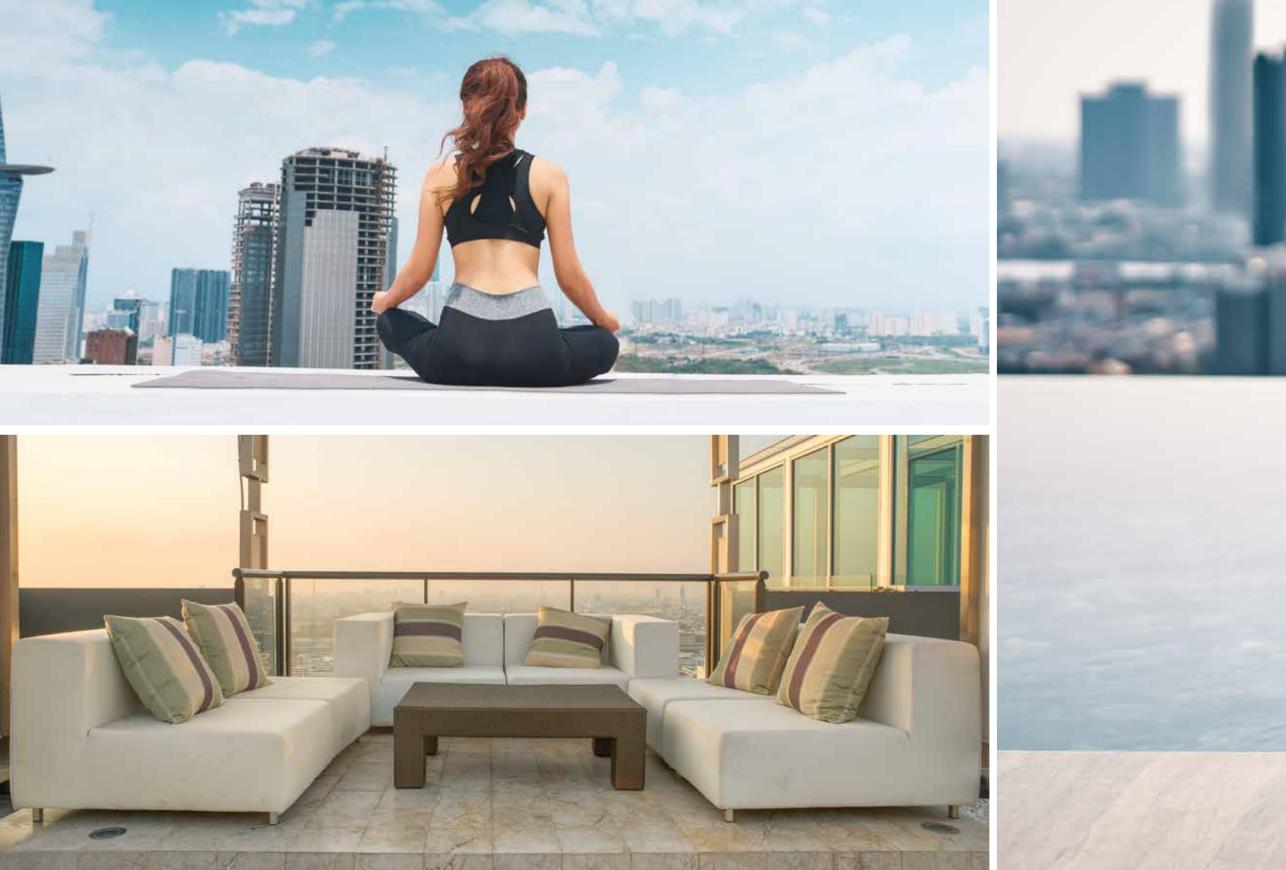

- 4th generation smart building system
- Sky lounge with panoramic view
- Green spaces, water bodies and landscaping
- Gym
- Equipped meeting rooms
- Open workspaces
- Multi-story private garage
- A private elevator equipped for medical units
- 24 hours security and services
- Lounge waiting for each floor of the tower