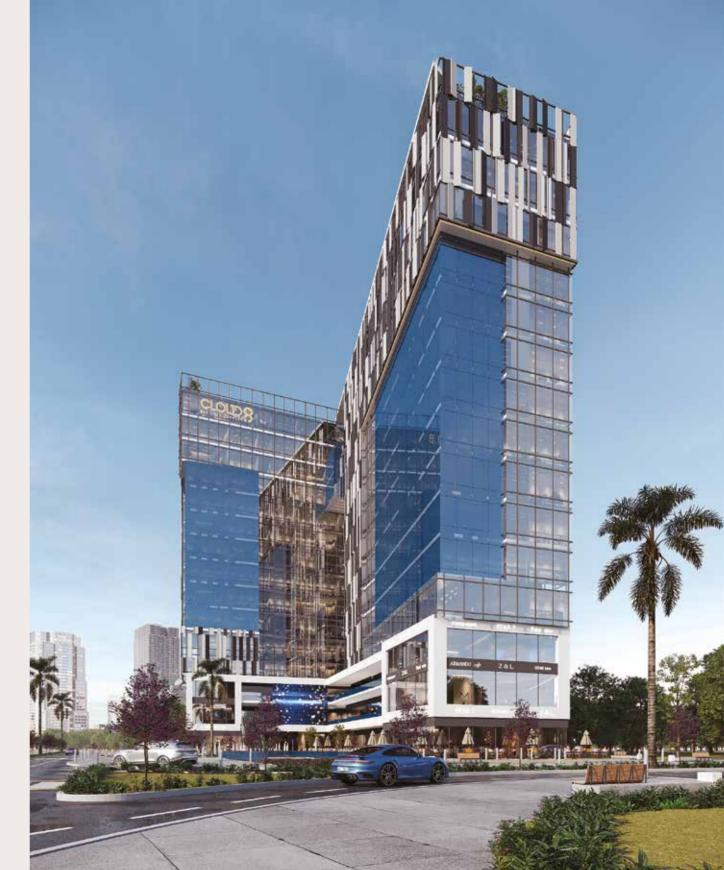

Our Cloud 8 Business Complex is a panorama tower located between two main streets with a direct view of the iconic tower on the main axis linking the northern bin Zayed axis and the Green River. Its located between the tourist and hotel district, the financial and business district and the government district with a width of 70 m.

#### Architectural Design:

Inspired by the lavish contemporary architecture models

An Egyptian engineering consultant office was contracted to take over the design process of the building according to the latest and best architectural models for commercial buildings.

Cloud 8 Business complex tower was designed by a distinguished architectural style, taking advantage of the prime location to be the main destination for the pioneers of the Downtown area in the Administrative Capital, relying on the use of modern technology to suit the nature of the fourth-generation cities, with unique features of the tower Cloud 8 which include: