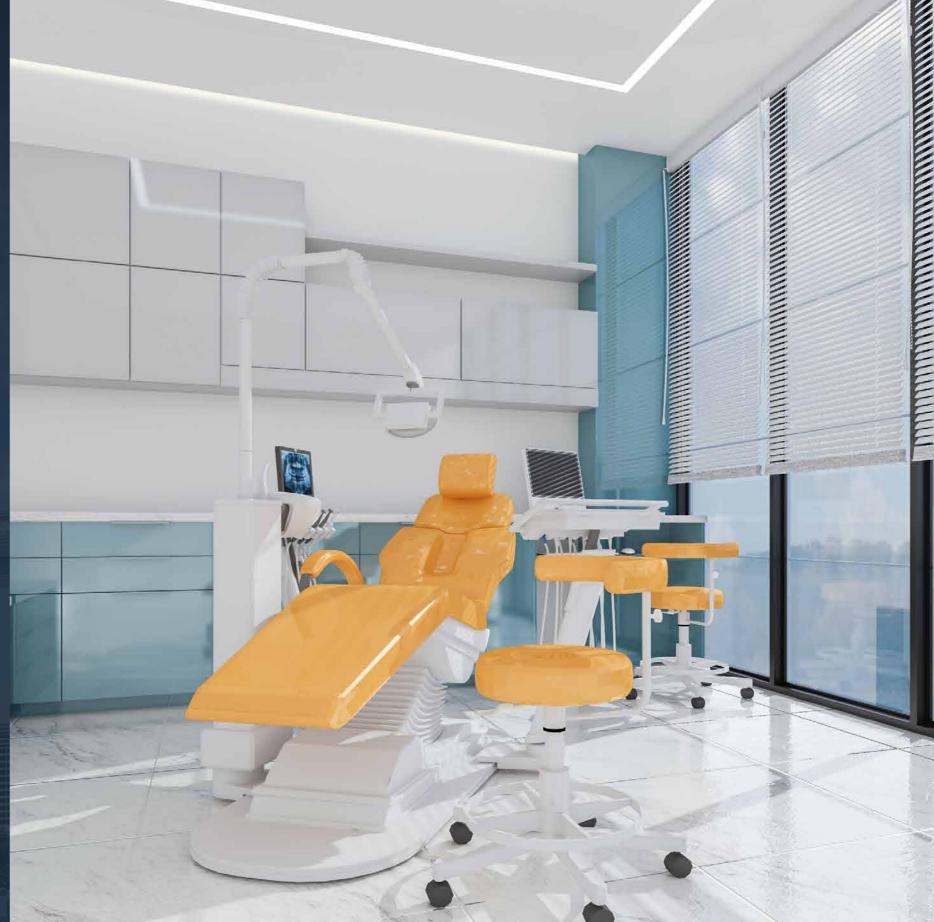

# MEDICAL UNITS

Sophistication, luxury, and appropriate spaces are elements that meet in the JD Twin Towers' clinics and pharmacies, where the towers' medical units enjoy distinctive floors and a luxurious facade overlooking the green spaces directly. The spaces range is 80 meters.