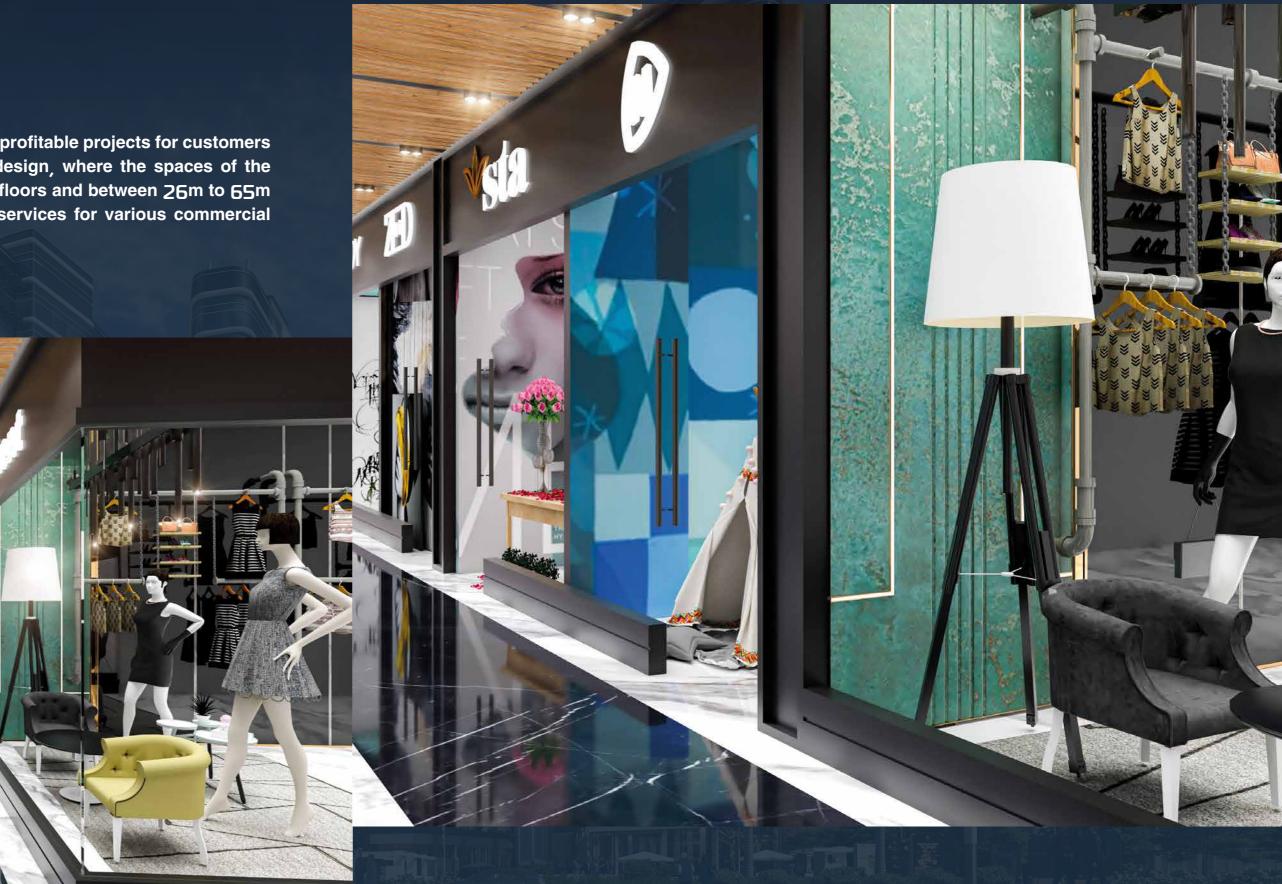

Ground floor: 26m to 65m

Upper floors: 40m to 165m

Drive Thru: 26m to 60m

Kiosk: 10m to 45m
Offices: 30m to 102m

Clinics: 80m

TWIN TOWERS

The commercial units in the JD Twin Towers are one of the most profitable projects for customers due to the distinctive location of the project and the unique design, where the spaces of the commercial units, which are between 40m to 165m in frequent floors and between 26m to 65m on the ground floor, suit all needs, as well as it provides all services for various commercial activities.

# Shops

| TABLE AREA | TA | BL | $E^{A}$ | ١R | EA |
|------------|----|----|---------|----|----|
|------------|----|----|---------|----|----|

| CODE  | PH-00 | Sh-01 | Sh-02 | Sh-03 | Sh-04 | Sh-05 | Sh-06 | Sh-07 | Sh-08 | Sh-09 | Sh-10 | Sh-11 | Sh-12 | Sh-13 | Sh-14 | Sh-15 |  |
|-------|-------|-------|-------|-------|-------|-------|-------|-------|-------|-------|-------|-------|-------|-------|-------|-------|--|
| M²    | 80    | 65    | 42    | 32    | 40    | 30    | 30    | 30    | 30    | 30    | 35    | 26    | 38    | 55    | 55    | 30    |  |
| OUT [ | DOOR  | 15    | 20    | 20    | _     |       | 18    | 12    | 12    | 12    | 15    | 15    | 15    | 45    | 24    | 30    |  |