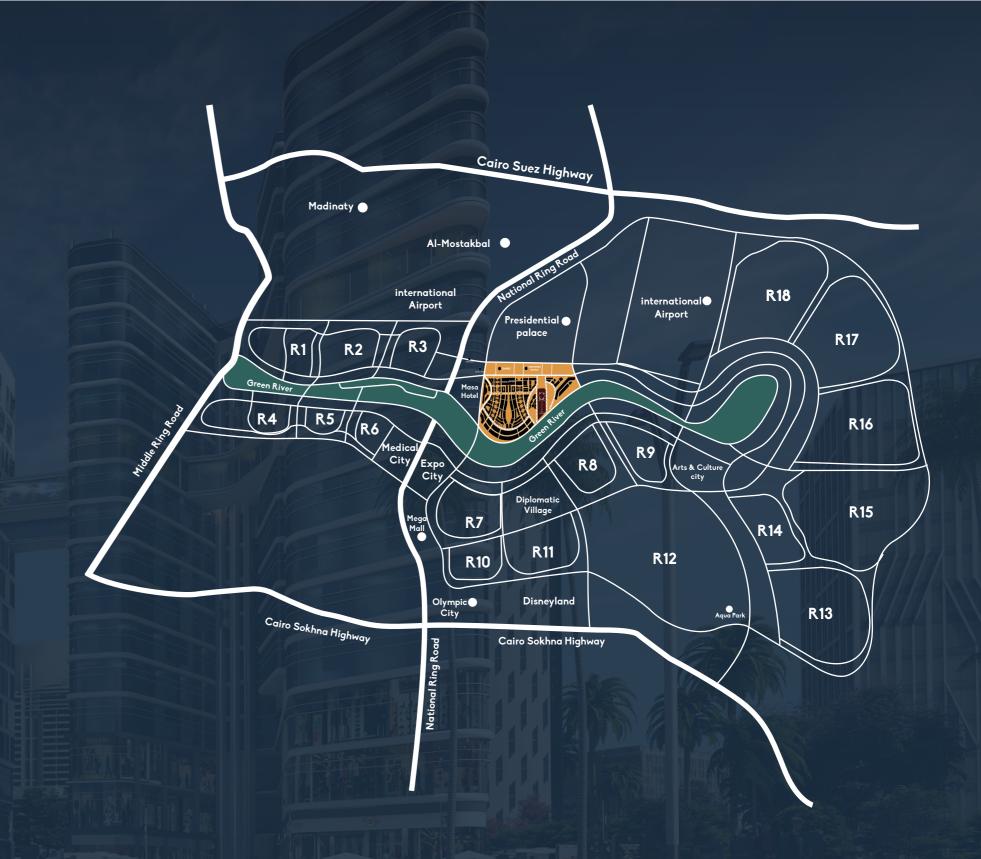

# **ABOUT THE DOWN TOWN**

The Downtown area is the heart of the new Administrative Capital and various businesses. The neighborhood is designed in a unique and smart style that combines all commercial, administrative, medical and market activities in the new Administrative Capital. It is located in the heart of the capital at MU|Q, the government district north, the new Al Masa Hotel west, As for the east, the second phase of the new administrative capital, and to the south, the axis of Mohammed bin Zayed and the Green River.

#### **OUR STRATEGIC LOCATION**

Perhaps the most remarkable thing to talk about when mentioning the project location is that it is in the new administrative capital downtown area, which represents a gigantic national project, the state itself is serving it and monitoring construction rates in, so that the administrative capital rises sooner. The project is located on the main road, the Green River and near Bin Zayed axis, one of the strategic goals of JD Holding were to start its first project after the partnership with a huge project that serves the national economy.

The New Administrative Capital has many promising investment opportunities attracting all local and foreign investors, and the start of government's relocation during the first half of 2021 will contribute to increase the attractiveness of the city, in addition to the projects surrounding the government district.

JD Twin Towers is suited in the prime location within the New Administrative Capital Downtown (MU22 5 + MU23 5) by which it is overlooking the Green River, two green areas with 40 meter-width, and the largest tourist walkway in Downtown.