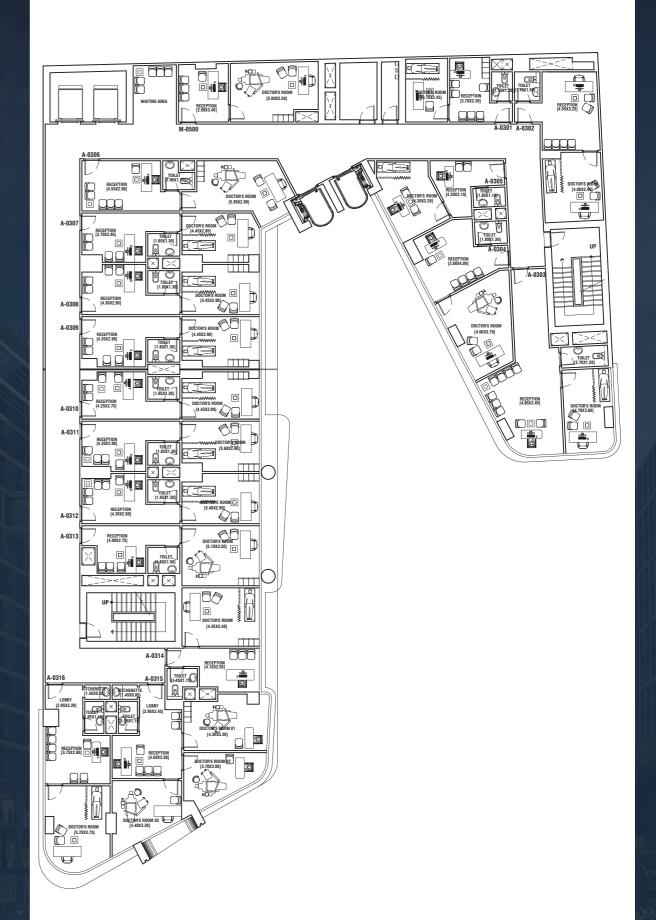

#### 3rd FLOOR

TABLE AREA

| CODE           | M-0300 | M-0301 | M-0302 | M-0303 | M-0304 | M-0305 | M-0306 | M-0307 | M-0308 | M-0309 | M-0310 | M-0311 | M-0312 |
|----------------|--------|--------|--------|--------|--------|--------|--------|--------|--------|--------|--------|--------|--------|
| M <sup>2</sup> | 47     | 42     | 65     | 90     | 65     | 50     | 62     | 50     | 50     | 50     | 50     | 50     | 50     |
| CODE           | M-0313 | M-0314 | M-0315 | M-0316 |        |        |        |        |        |        |        |        |        |
| 2              |        |        | 100    |        |        |        |        |        |        |        |        |        |        |

#### **5TH FLOOR**

**TABLE AREA** 

| CODE           | M-0500 | M-0501 | M-0502 | M-0503 | M-0504 | M-0505 | M-0506 | M-0507 | M-0508 | M-0509 | M-0510 | M-0511 | M-0512 |
|----------------|--------|--------|--------|--------|--------|--------|--------|--------|--------|--------|--------|--------|--------|
| M <sup>2</sup> | 47     | 42     | 65     | 90     | 65     | 50     | 62     | 50     | 50     | 50     | 50     | 50     | 50     |
| CODE           | M-0513 | M-0514 | M-0515 | M-0516 |        |        |        |        |        |        |        |        |        |
| M <sup>2</sup> | 62     | 56     | 102    | 75     |        |        |        |        |        |        |        |        |        |