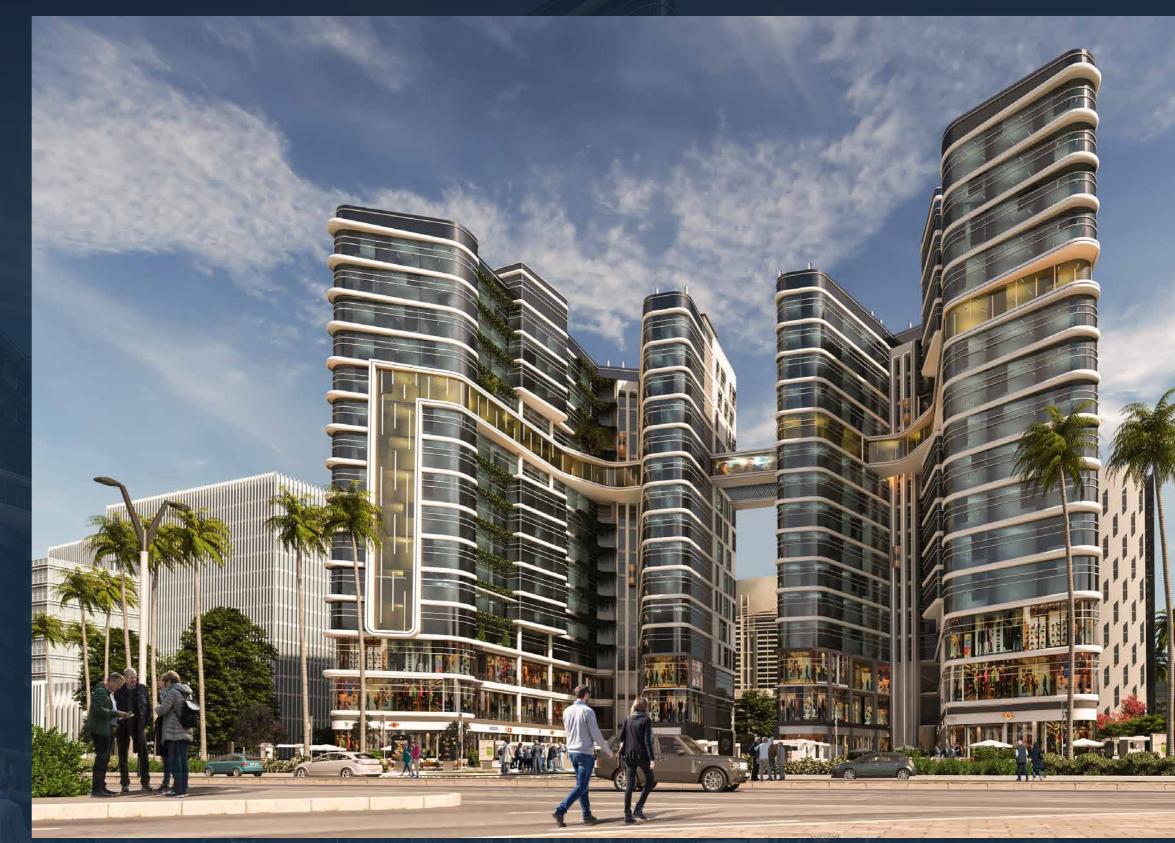

# **ABOUT PROJECT**

The New Administrative Capital represents an architectural icon with multiple characteristics and uses. Here, the JD Towers with an Emirate Egyptian integrated intelligence constructing a mixed used building to provide ingenious and smart solutions for owners of commercial, administrative and medical activities.

#### **MULTI-STOREY BUILDING DETAILS AND SERVICES**

The latest international designs have been adopted for the JD Twin Towers, as the building has a luxurious iconic design that extends over an area of 7,400 square meters.

The JD Twin Towers consist of:

Two basement floors, which are garage & commercial ground floor, 14 upper floors that include commercial, administrative and medical sections.

The basement (two floors): a garage for the towers to serve customers as it stretches for entire area of the building with electronic gates and surveillance cameras.