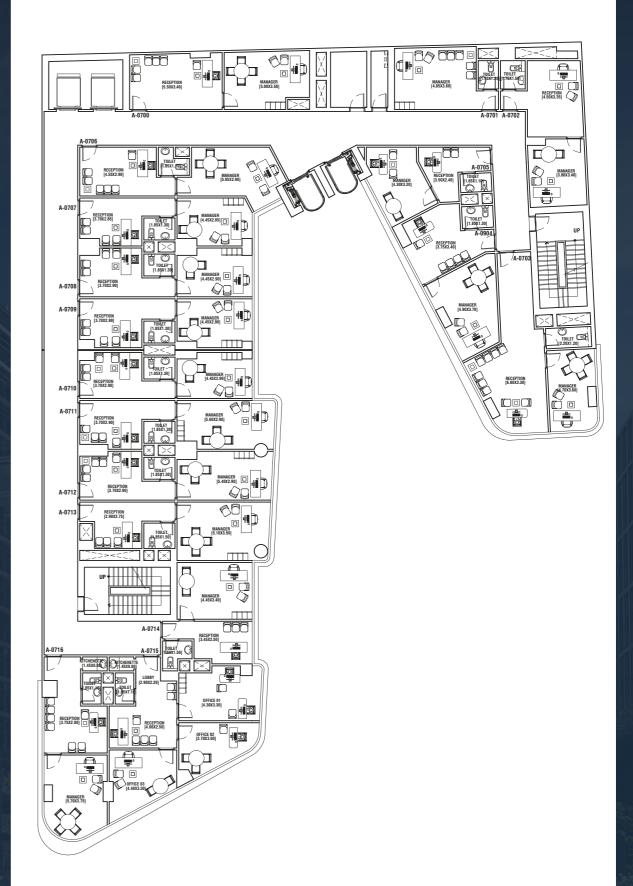

# 7<sup>th</sup>-13<sup>th</sup>-14<sup>th</sup> FLOOR PLAN ADMINISTRATIVE

#### 7th FLOOR

**TABLE AREA** 

CODE A-0700 A-0701 A-0702 A-0703 A-0704 A-0705 A-0706 A-0707 A-0708 A-0709 A-0710 A-0711 A-0712

M<sup>2</sup> 67 42 65 90 65 50 62 50 50 50 55 5

CODE A-0713 A-0714 A-0715 A-0716

#### 13th FLOOR

**TABLE AREA** 

CODE A-1300 A-1301 A-1302 A-1303 A-1304 A-1305 A-1306 A-1307 A-1308 A-1309 A-1310 A-1311 A-1312

M<sup>2</sup> 67 42 65 90 65 50 62 50 50 50 55

CODE A-1313 A-1314 A-1315 A-1316

#### 14th FLOOR

**TABLE AREA** 

CODE A-1400 A-1401 A-1402 A-1403 A-1404 A-1405 A-1406 A-1407 A-1408 A-1409 A-1410 A-1411 A-1412

M<sup>2</sup> 67 42 65 90 65 50 62 50 50 50 55 55

CODE A-1413 A-1414 A-1415 A-1416