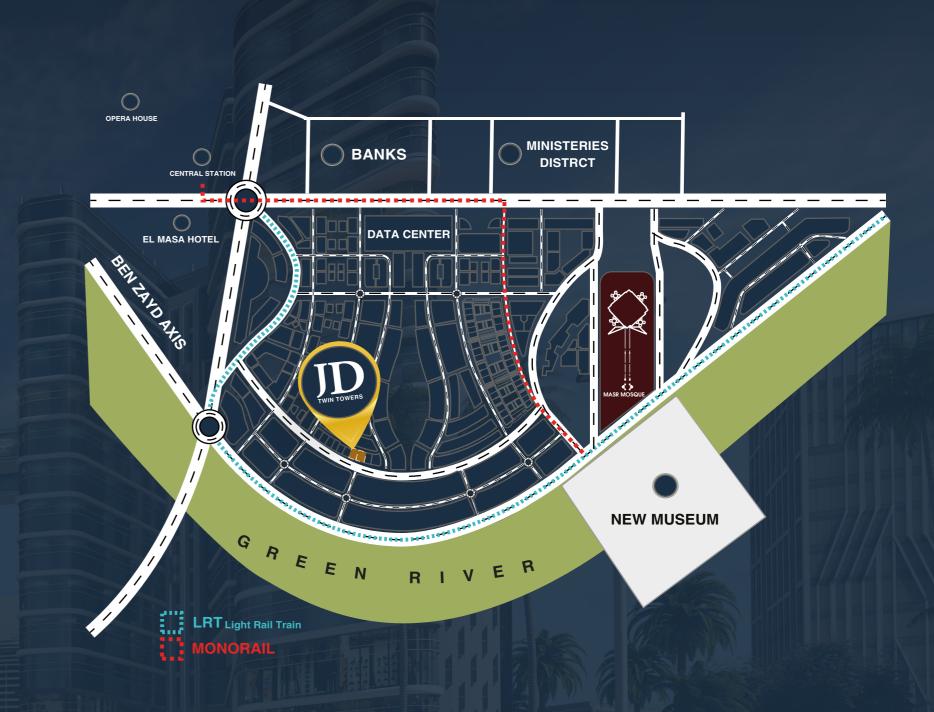

#### **OUR STRATEGIC LOCATION**

Perhaps the most remarkable thing to talk about when mentioning the project location is that it is in the new administrative capital downtown area, which represents a gigantic national project, the state itself is serving it and monitoring construction rates in, so that the administrative capital rises sooner. The project is located on the main road, the Green River and near Bin Zayed axis, one of the strategic goals of JD Holding were to start its first project after the partnership with a huge project that serves the national economy.

JD Twin Towers is suited in the prime location within the New Administrative Capital Downtown (MU22 5 + MU23 5) by which it is overlooking the Green River, two green areas with 40 meter-width, and the largest tourist walkway in Downtown.