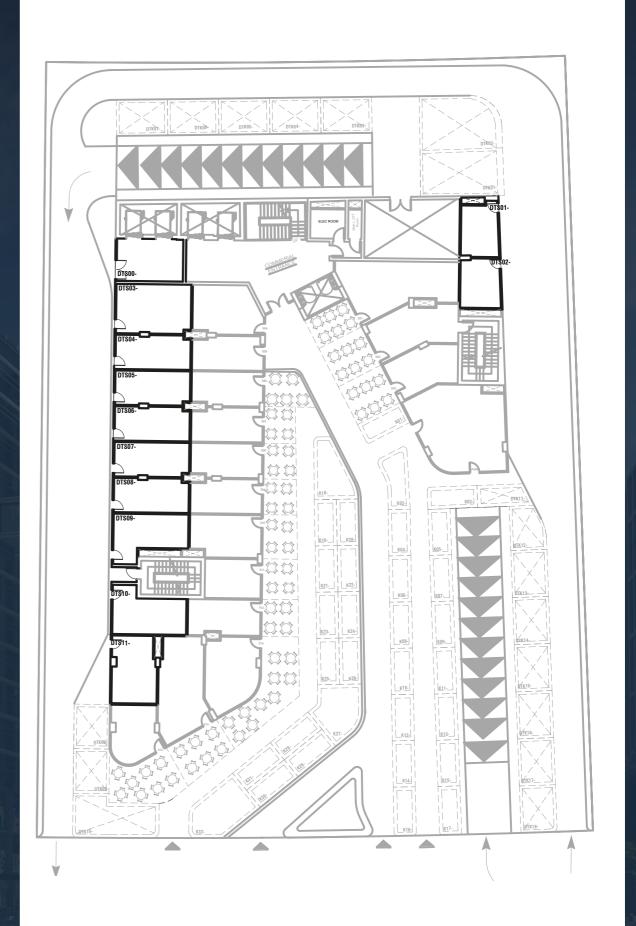

# GROUND FLOOR

# **Drive Thru**

**TABLE AREA** 

CODE DTS-00 DTS-01 DTS-02 DTS-03 DTS-04 DTS-05 DTS-06 DTS-07 DTS-08 DTS-09 DTS-10 DTS-11

 $n^2$  60 26 28 60 46 32 32 32 32 40 38 38

# Shops

| TABLE AREA | TA | BL | $E^{A}$ | ١R | EA |
|------------|----|----|---------|----|----|
|------------|----|----|---------|----|----|

| CODE  | PH-00 | Sh-01 | Sh-02 | Sh-03 | Sh-04 | Sh-05 | Sh-06 | Sh-07 | Sh-08 | Sh-09 | Sh-10 | Sh-11 | Sh-12 | Sh-13 | Sh-14 | Sh-15 |  |
|-------|-------|-------|-------|-------|-------|-------|-------|-------|-------|-------|-------|-------|-------|-------|-------|-------|--|
| M²    | 80    | 65    | 42    | 32    | 40    | 30    | 30    | 30    | 30    | 30    | 35    | 26    | 38    | 55    | 55    | 30    |  |
| OUT [ | DOOR  | 15    | 20    | 20    | _     |       | 18    | 12    | 12    | 12    | 15    | 15    | 15    | 45    | 24    | 30    |  |