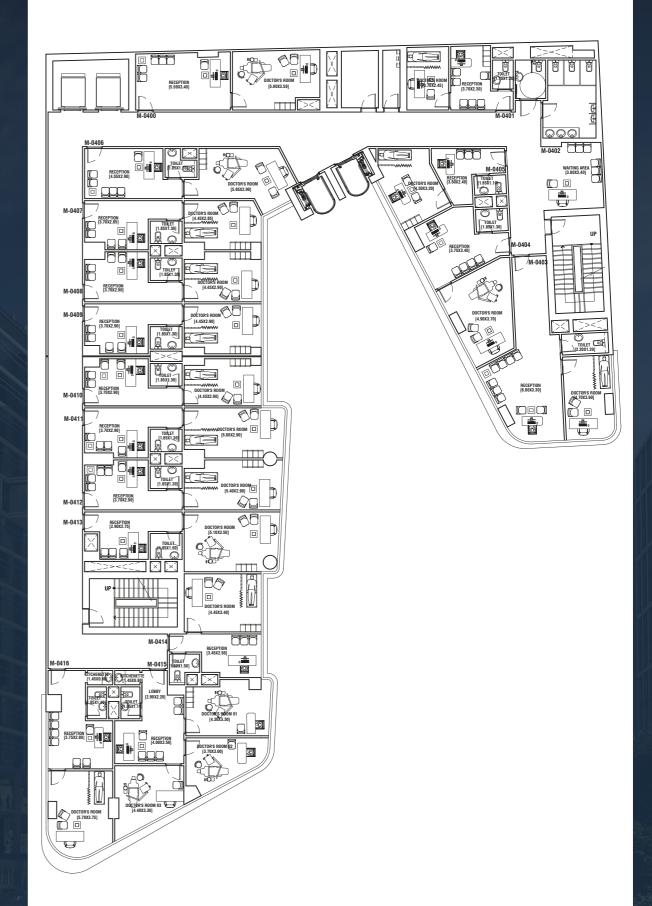

#### 4rd FLOOR

**TABLE AREA** 

| CODE M-0400 M-0401   | M-0402 | M-0403 | M-0404 | M-0405 | M-0406 | M-0407 | M-0408 | M-0409 | M-0410 | M-0411 | M-0412 |
|----------------------|--------|--------|--------|--------|--------|--------|--------|--------|--------|--------|--------|
| M <sup>2</sup> 67 42 | 30     | 90     | 65     | 50     | 62     | 50     | 50     | 50     | 50     | 50     | 50     |

CODE M-0413 M-0414 M-0415 M-0416

M<sup>2</sup> 62 56 102 75

#### **6rd FLOOR**

**TABLE AREA** 

| CODE           | M-0600 | M-0601 | M-0602 | M-0603 | M-0604 | M-0605 | M-0606 | M-0607 | M-0608 | M-0609 | M-0610 | M-0611 | M-0612 |
|----------------|--------|--------|--------|--------|--------|--------|--------|--------|--------|--------|--------|--------|--------|
| M <sup>2</sup> | 67     | 42     | 30     | 90     | 65     | 50     | 62     | 50     | 50     | 50     | 50     | 50     | 50     |

CODE M-0613 M-0614 M-0615 M-0616

M<sup>2</sup> 62 56 102