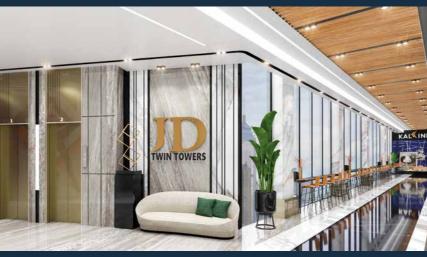

#### **MULTI-STOREY BUILDING DETAILS AND SERVICES**

The latest international designs have been adopted for the JD Twin Towers, as the building has a luxurious iconic design that extends over an area of 7,400 square meters.

The JD Twin Towers consist of:

Two basement floors, which are garage & commercial ground floor, 14 upper floors that include commercial, administrative and medical sections.

The basement (two floors): a garage for the towers to serve customers as it stretches for entire area of the building with electronic gates and surveillance cameras.

Ground floor: It is reserved for commercial activities, kiosks, and drive\_thru kiosks
The first and second floors: They are designated for entertainment activities and public
services, as they have a restaurant\_area and dinning\_balcony lounge with a wonderful
view of AlMasa Hotel and the green area.