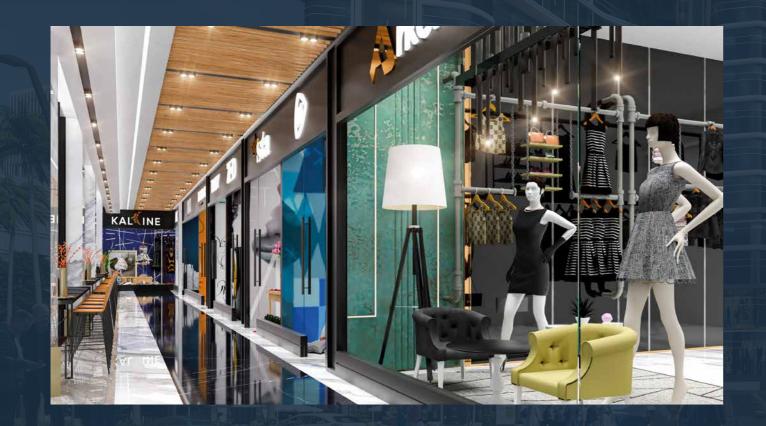

Ground floor: 26m to 65m

Upper floors: 40m to 165m

Drive Thru: 26m to 60m

Kiosk: 10m to 45m
Offices: 30m to 102m

Clinics: 80m

TWIN TOWERS

The commercial units in the JD Twin Towers are one of the most profitable projects for customers due to the distinctive location of the project and the unique design, where the spaces of the commercial units, which are between 40m to 165m in frequent floors and between 26m to 65m on the ground floor, suit all needs, as well as it provides all services for various commercial activities.

# Shops

| TABLE AREA | TA | BL | $E^{A}$ | ١R | EA |
|------------|----|----|---------|----|----|
|------------|----|----|---------|----|----|

| CODE  | PH-00 | Sh-01 | Sh-02 | Sh-03 | Sh-04 | Sh-05 | Sh-06 | Sh-07 | Sh-08 | Sh-09 | Sh-10 | Sh-11 | Sh-12 | Sh-13 | Sh-14 | Sh-15 |  |
|-------|-------|-------|-------|-------|-------|-------|-------|-------|-------|-------|-------|-------|-------|-------|-------|-------|--|
| M²    | 80    | 65    | 42    | 32    | 40    | 30    | 30    | 30    | 30    | 30    | 35    | 26    | 38    | 55    | 55    | 30    |  |
| OUT [ | DOOR  | 15    | 20    | 20    | _     |       | 18    | 12    | 12    | 12    | 15    | 15    | 15    | 45    | 24    | 30    |  |