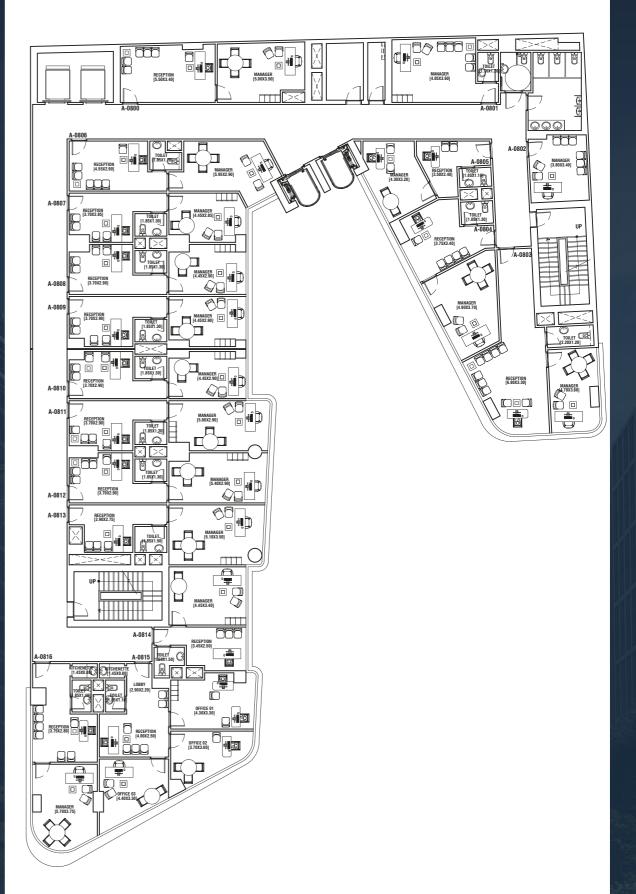

# 8<sup>th</sup>-10<sup>th</sup>-12<sup>th</sup> FLOOR PLAN ADMINISTRATIVE

#### 8th FLOOR

**TABLE AREA** 

CODE A-0800 A-0801 A-0802 A-0803 A-0804 A-0805 A-0806 A-0807 A-0808 A-0809 A-0810 A-0811 A-0812

M² 67 42 30 90 65 50 62 50 50 50 50 55

CODE A-0813 A-0814 A-0815 A-0816

M² 62 56 102 75

#### 10th FLOOR

**TABLE AREA** 

CODE A-1000 A-1001 A-1002 A-1003 A-1004 A-1005 A-1006 A-1007 A-1008 A-1009 A-1010 A-1011 A-1012

M² 67 42 30 90 65 50 62 50 50 50 50 55

CODE A-1013 A-1014 A-1015 A-1016

M² 62 56 102 75

#### 12th FLOOR

**TABLE AREA** 

CODE A-1200 A-1201 A-1202 A-1203 A-1204 A-1205 A-1206 A-1207 A-1208 A-1209 A-1210 A-1211 A-1212 M<sup>2</sup> 67 42 30 90 65 50 62 50 50 50 50 55 55 CODE A-1213 A-1214 A-1215 A-1216