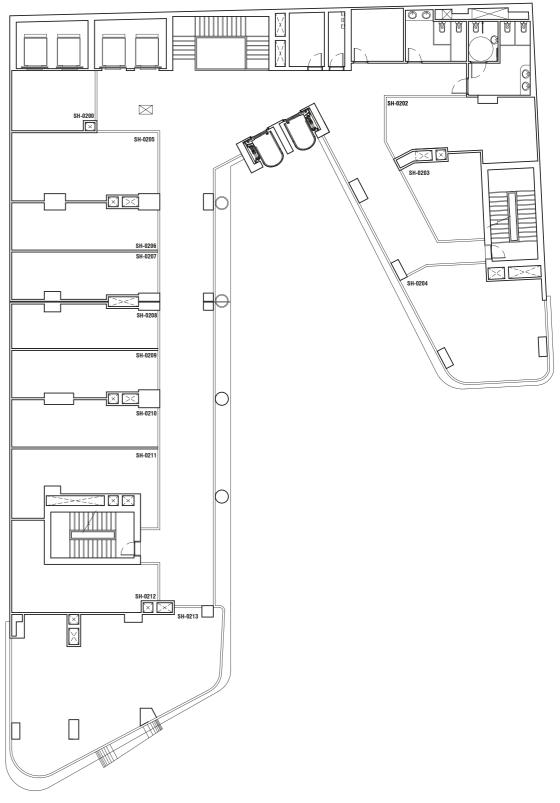

# TYPICAL FLOOR FIRST FLOOR PLAN Shops TABLE AREA CODE SH-0100 SH-0101 SH-0102 SH-0103 SH-0104 SH-0105 SH-0106 SH-0107 SH-0108 SH-0109 SH-0110 SH-0111 SH-0112

CODE SH-0113

165