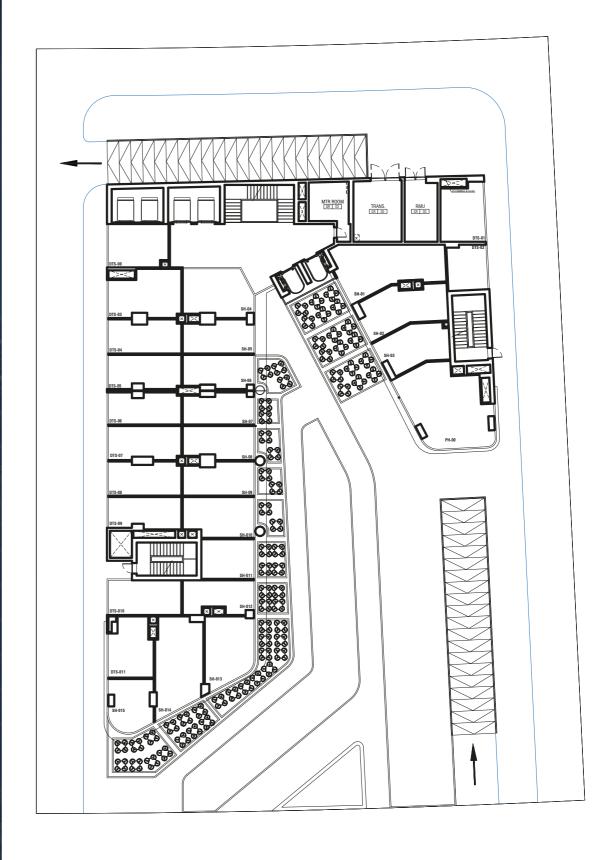

# GROUND FLOOR

# **Drive Thru**

**TABLE AREA** 

CODE DTS-00 DTS-01 DTS-02 DTS-03 DTS-04 DTS-05 DTS-06 DTS-07 DTS-08 DTS-09 DTS-10 DTS-11

 $n^2$  60 26 28 60 46 32 32 32 32 40 38 38

# Shops

| TABLE AREA | TA | BL | $E^{A}$ | ١R | EA |
|------------|----|----|---------|----|----|
|------------|----|----|---------|----|----|

| CODE  | PH-00 | Sh-01 | Sh-02 | Sh-03 | Sh-04 | Sh-05 | Sh-06 | Sh-07 | Sh-08 | Sh-09 | Sh-10 | Sh-11 | Sh-12 | Sh-13 | Sh-14 | Sh-15 |  |
|-------|-------|-------|-------|-------|-------|-------|-------|-------|-------|-------|-------|-------|-------|-------|-------|-------|--|
| M²    | 80    | 65    | 42    | 32    | 40    | 30    | 30    | 30    | 30    | 30    | 35    | 26    | 38    | 55    | 55    | 30    |  |
| OUT [ | DOOR  | 15    | 20    | 20    | _     |       | 18    | 12    | 12    | 12    | 15    | 15    | 15    | 45    | 24    | 30    |  |