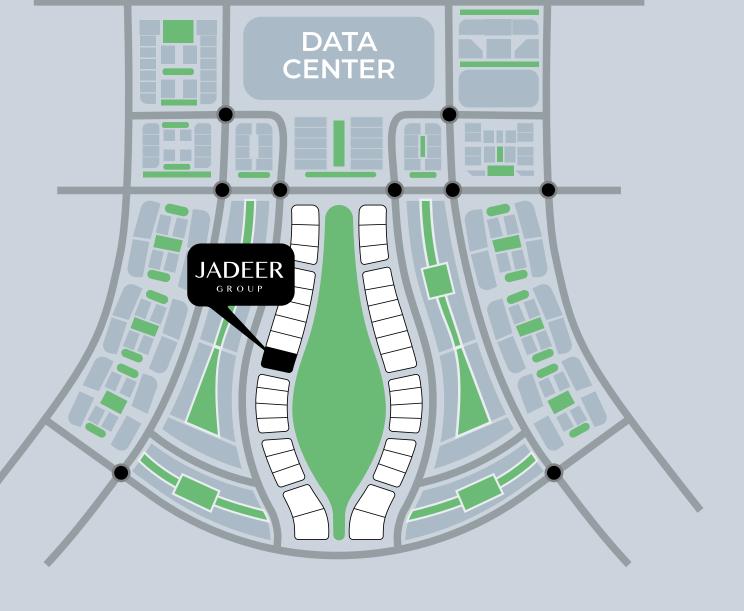

#### LOCATION

Flanked by acres of the Central Park landscaped greens, CODE rests at Downtown's most coveted location. It is connected to the most inspired destinations for business, education, culture, entertainment and cuisine.

### SEE EVERYTHING, **BE SEEN FROM EVERYWHERE**

As the New Capital is rapidly expanding. Code is designed to host global multinational corporations, enjoys a nexus of monorail connectivity and neighbor to pioneering medical innovation centers. The finest and most exclusive retail and entertainment venues lie minutes from your property.