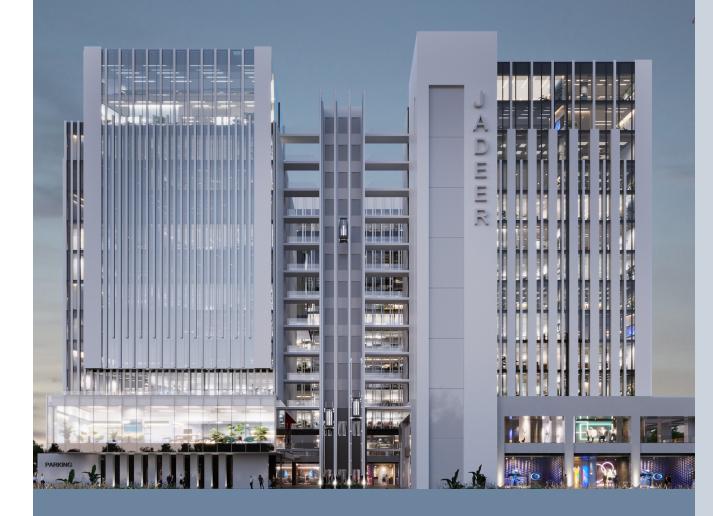

### **DESIGN** ELEVATED ENJOYMENT

The design character area master plan envisions the towers as a mixed-use with usages ranging from administrative to retail.

Its urban form reflects a workplace environment with larger buildings that still honors the character of the communities and their shared past and evolving urbanism linked by oriented design.

The buildings form and scale are a key factor in the development of an aesthetically pleasing workplace environment. The design principles listed reflect the shared commitment and the character area to create a sense of place where diverse uses can exist in a property that is linked by high quality, pedestrianoriented streetscapes that are able to adapt to changing conditions over time.

Each building facades are visible from the public realm and are designed to contribute to a striking overall streetscape.

CODE utilizes appropriate, durable exterior building materials to create a coherent urban form and promote sustainability and the reuse of buildings over time yet create the timeless effect.