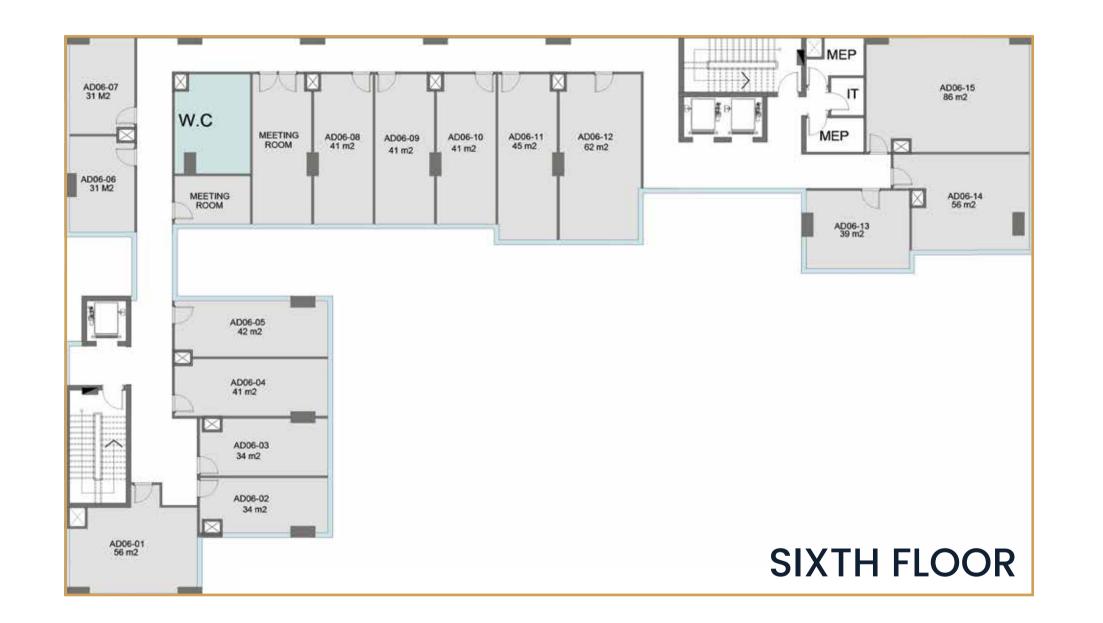

x also has a wide range of building facilities such as a panoramic elevators, roof garden, sky lounge and much more..

### **APEX** Facilities

Downtown will include shopping centers and major commercial activities in various fields in the heart of the New Capital, you can say it's an integrated work environment that make you begin your successful business journey.

- 1 3 Entrances.
- 2 3 Elevators+Panorama For Commercial.
- 4 undergound parking 260 car garage.
- 4 Separate Medical Entrance.
- 5 Medical Reception.
- 6 Meeting Rooms.
- 7 Common Open Areas.
- 8 Security.

- 9 Emergency Exit
- Fire System.
- 7/24 CCTV Cameras.
- 2 Common Toilets Each Floor.
- 13 Central ACS.
- Energy saving environment.
- 15 Landscape and greenery.









































































































# In Partnership With