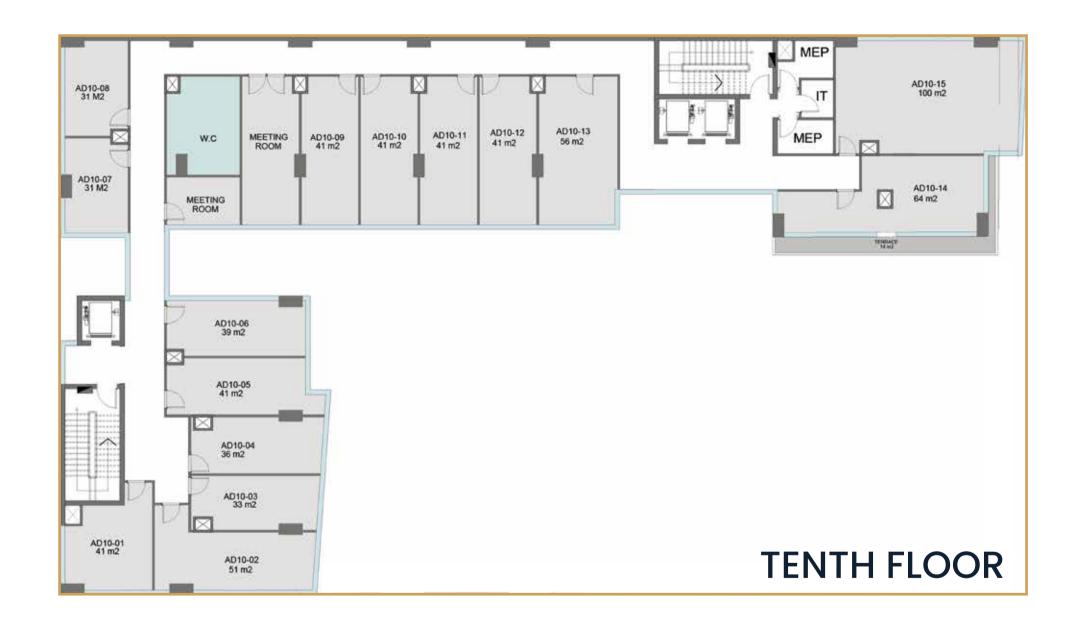

# Apex Business Complex

Apex business complex is an integrated business hub designed to be practical also unique looking which has the essentialneeds and a great work environment for a successful business.

Apex has a various types of units between Retail, office spaces and clinics each of them has his own separate entrance with all facilities and amenities.

**COMMERCIAL** 

FLEXIBLE SPACE MODULES

OFFICE SPACES