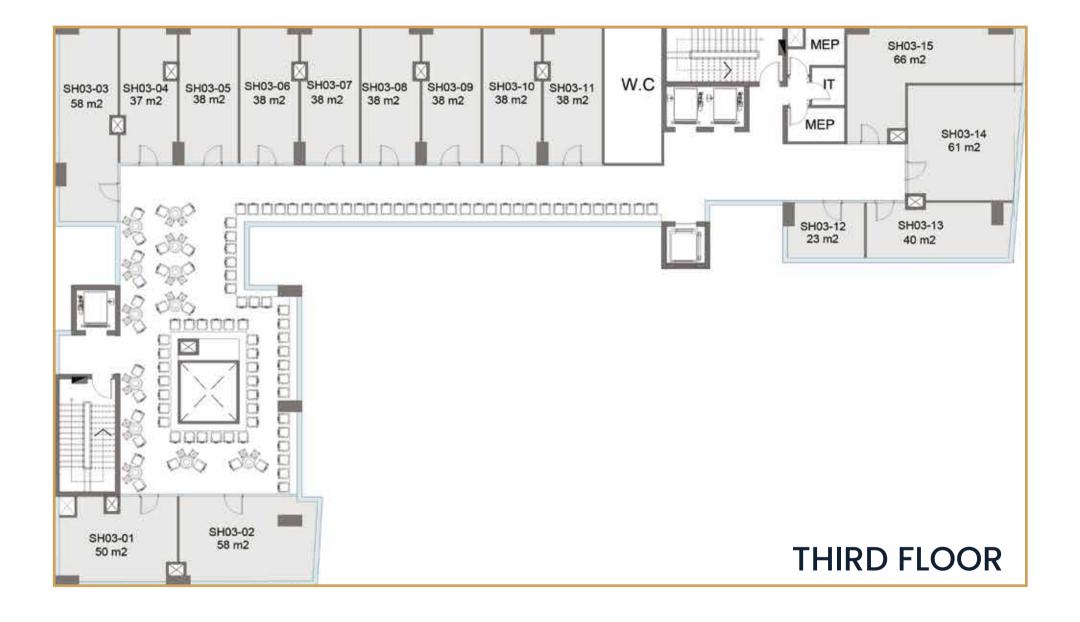

Apex has a various types of units between Retail, office spaces and clinics each of them has his own separate entrance with all facilities and amenities.

**COMMERCIAL** 

FLEXIBLE SPACE MODULES

OFFICE SPACES

SHARING MEETING ROOMS

**CLINICS**SEPERATE ENTERANCE