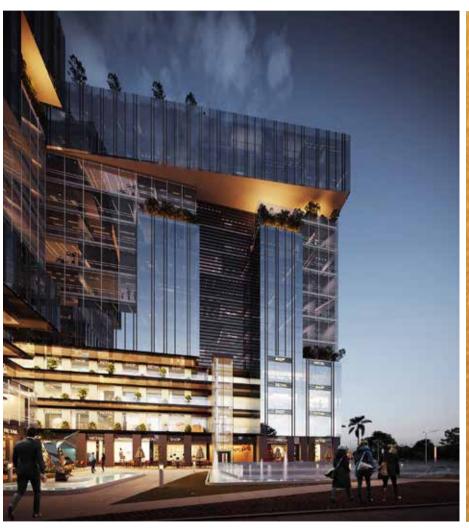

# Apex's design concept

# Integrated business hub unique also practical

Apex building consists of Mass of cubes that gives it a lot of empty spaces, terraces, shadows and different views from each side .Apex also has a wide range of building facilities such as a panoramic elevators, roof garden, sky lounge and much more..