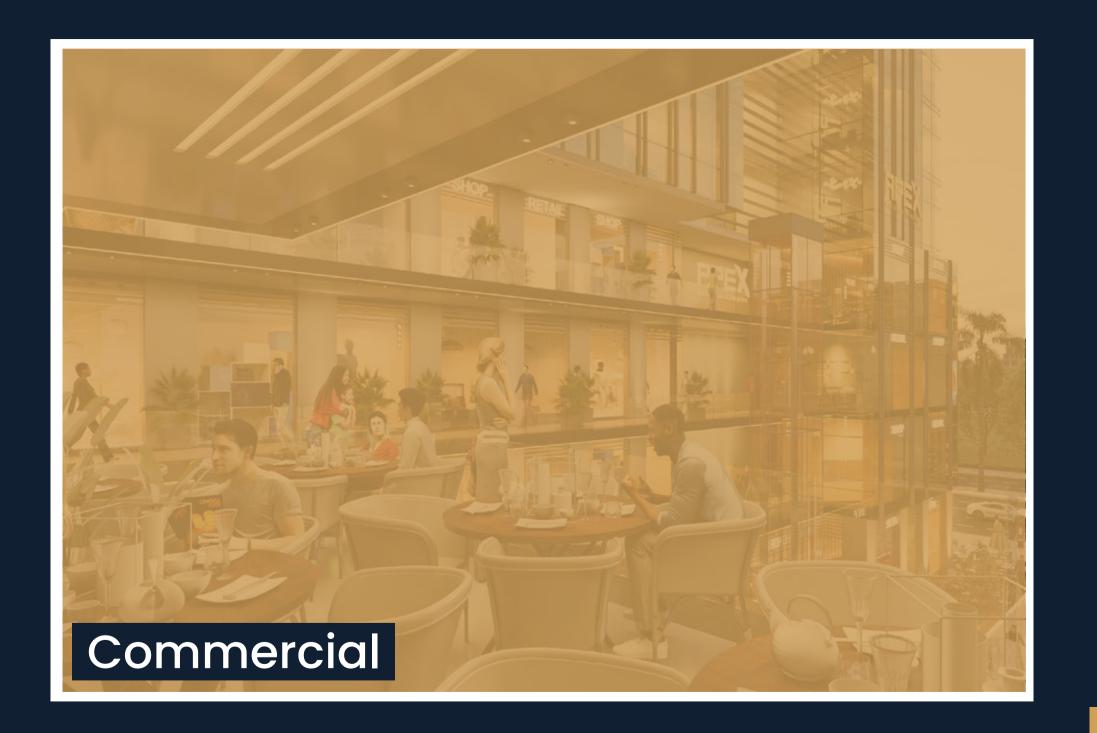

Apex has a various types of units between Retail, office spaces and clinics each of them has his own separate entrance with all facilities and amenities.

**COMMERCIAL** 

FLEXIBLE SPACE MODULES

OFFICE SPACES

SHARING MEETING ROOMS

**CLINICS**SEPERATE ENTERANCE