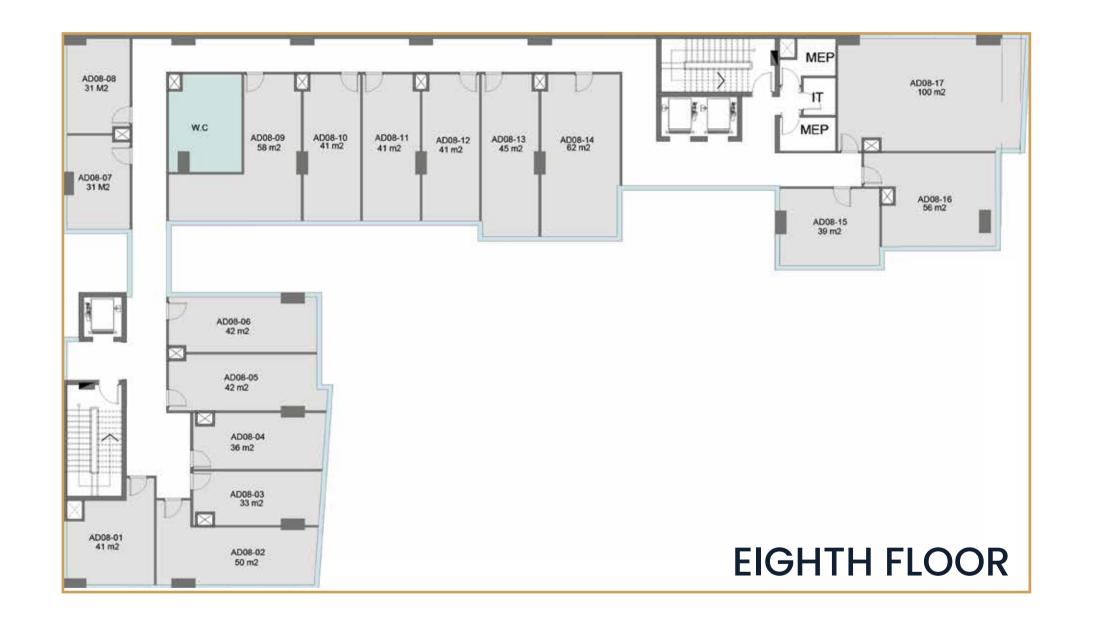

wide range of building facilities such as a panoramic elevators, roof garden, sky lounge and much more..

### **APEX** Facilities

Downtown will include shopping centers and major commercial activities in various fields in the heart of the New Capital, you can say it's an integrated work environment that make you begin your successful business journey.

- 1 3 Entrances.
- 2 3 Elevators+Panorama For Commercial.
- 4 undergound parking 260 car garage.
- 4 Separate Medical Entrance.
- 5 Medical Reception.
- 6 Meeting Rooms.
- 7 Common Open Areas.
- 8 Security.

- 9 Emergency Exit
- Fire System.
- 7/24 CCTV Cameras.
- 2 Common Toilets Each Floor.
- 13 Central ACS.
- Energy saving environment.
- 15 Landscape and greenery.









































































































# In Partnership With