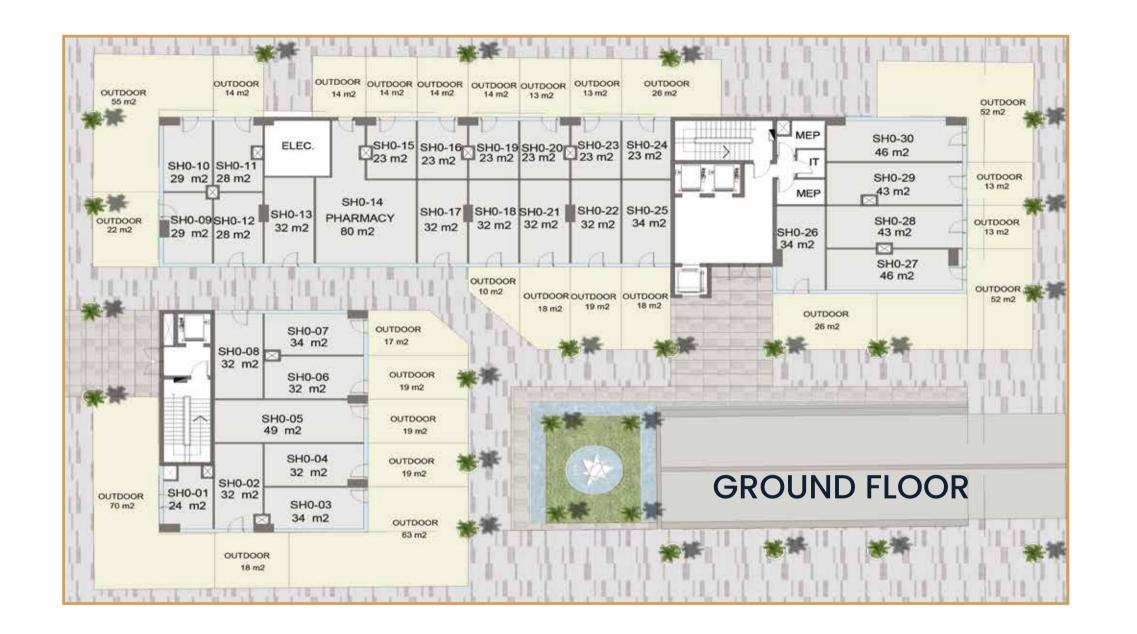

Apex has a various types of units between Retail, office spaces and clinics each of them has his own separate entrance with all facilities and amenities.

**COMMERCIAL** 

FLEXIBLE SPACE MODULES

OFFICE SPACES

- 1 3 Entrances.
- 2 3 Elevators+Panorama For Commercial.
- 4 undergound parking 260 car garage.
- 4 Separate Medical Entrance.
- 5 Medical Reception.
- 6 Meeting Rooms.
- 7 Common Open Areas.
- 8 Security.