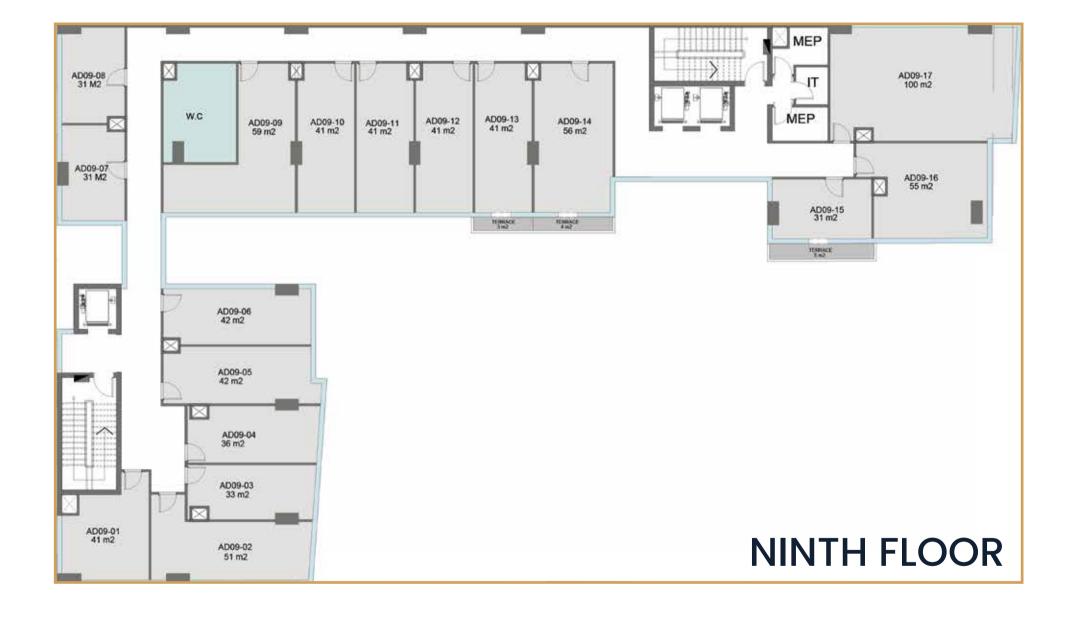

ide range of building facilities such as a panoramic elevators, roof garden, sky lounge and much more..

### **APEX** Facilities

Downtown will include shopping centers and major commercial activities in various fields in the heart of the New Capital, you can say it's an integrated work environment that make you begin your successful business journey.

- 1 3 Entrances.
- 2 3 Elevators+Panorama For Commercial.
- 4 undergound parking 260 car garage.
- 4 Separate Medical Entrance.
- 5 Medical Reception.
- 6 Meeting Rooms.
- 7 Common Open Areas.
- 8 Security.

- 9 Emergency Exit
- Fire System.
- 7/24 CCTV Cameras.
- 2 Common Toilets Each Floor.
- 13 Central ACS.
- Energy saving environment.
- 15 Landscape and greenery.









































































































# In Partnership With