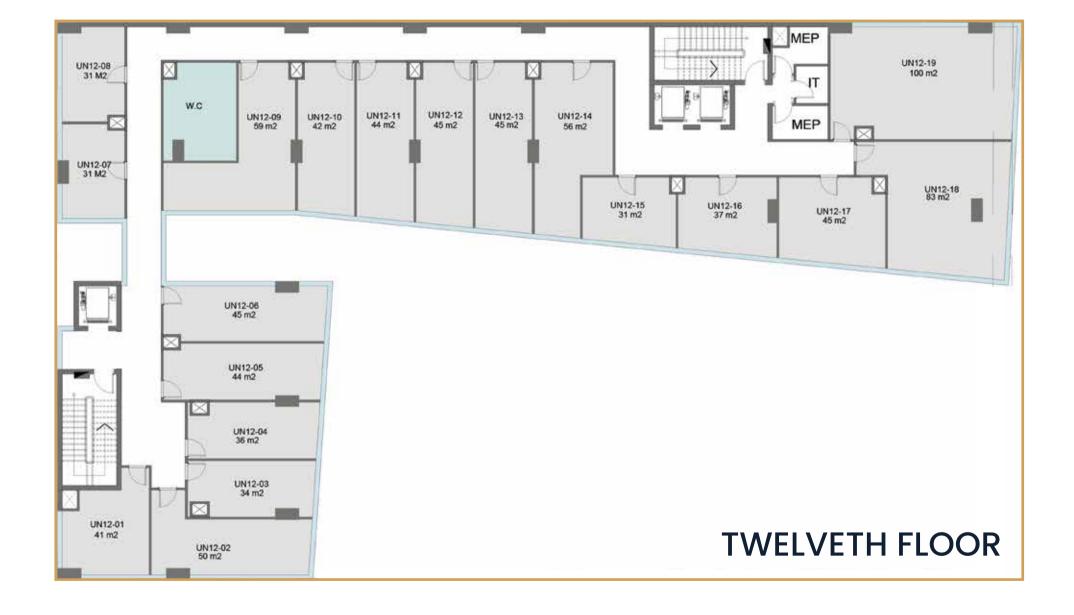

# Apex Business Complex

Apex business complex is an integrated business hub designed to be practical also unique looking which has the essentialneeds and a great work environment for a successful business.

Apex has a various types of units between Retail, office spaces and clinics each of them has his own separate entrance with all facilities and amenities.

**COMMERCIAL** 

FLEXIBLE SPACE MODULES

OFFICE SPACES