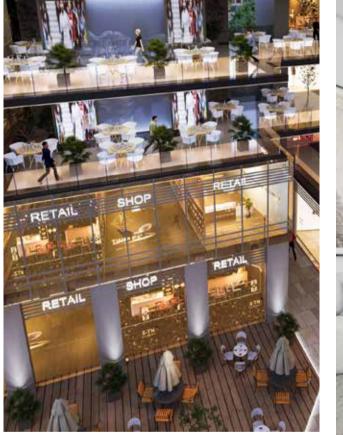

Apex has a various types of units between Retail, office spaces and clinics each of them has his own separate entrance with all facilities and amenities.

**COMMERCIAL** 

FLEXIBLE SPACE MODULES

OFFICE SPACES