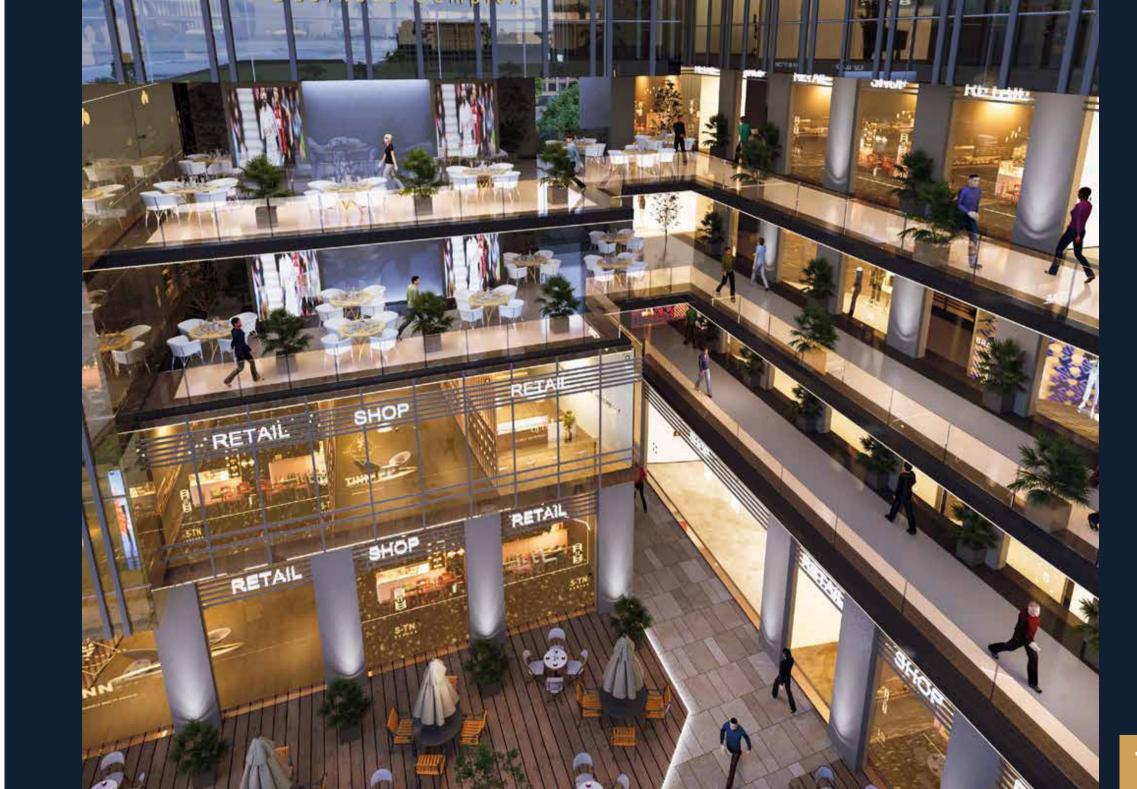

Apex has a various types of units between Retail, office spaces and clinics each of them has his own separate entrance with all facilities and amenities.

**COMMERCIAL** 

FLEXIBLE SPACE MODULES

OFFICE SPACES

# Integrated business hub unique also practical

Apex building consists of Mass of cubes that gives it a lot of empty spaces, terraces, shadows and different views from each side .Apex also has a wide range of building facilities such as a panoramic elevators, roof garden, sky lounge and much more..