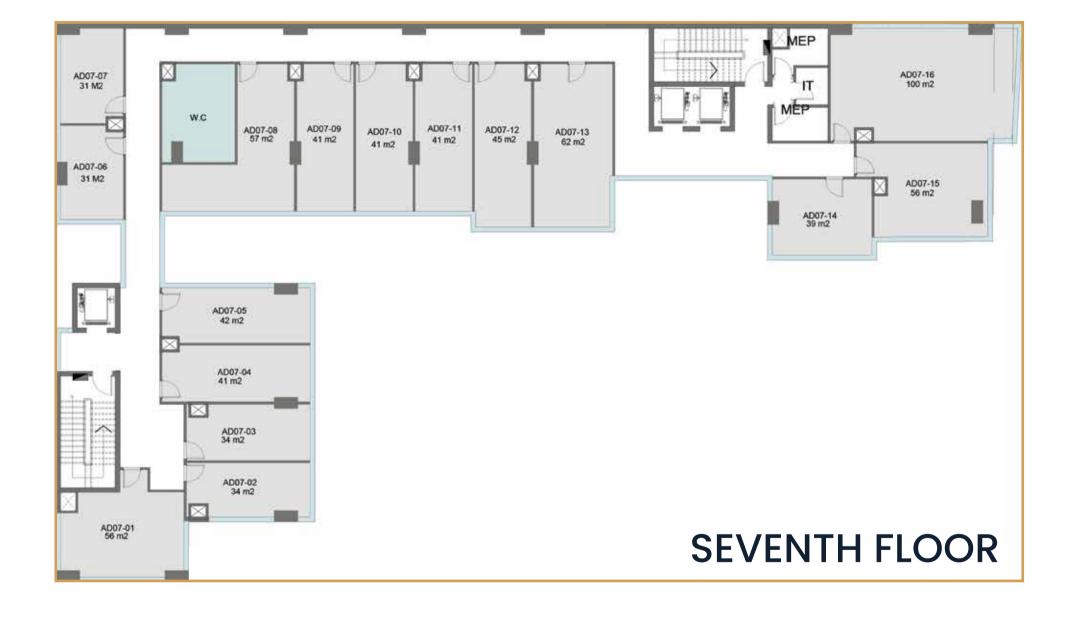

also has a wide range of building facilities such as a panoramic elevators, roof garden, sky lounge and much more..

### **APEX** Facilities

Downtown will include shopping centers and major commercial activities in various fields in the heart of the New Capital, you can say it's an integrated work environment that make you begin your successful business journey.

- 1 3 Entrances.
- 2 3 Elevators+Panorama For Commercial.
- 4 undergound parking 260 car garage.
- 4 Separate Medical Entrance.
- 5 Medical Reception.
- 6 Meeting Rooms.
- 7 Common Open Areas.
- 8 Security.

- 9 Emergency Exit
- Fire System.
- 7/24 CCTV Cameras.
- 2 Common Toilets Each Floor.
- 13 Central ACS.
- Energy saving environment.
- 15 Landscape and greenery.









































































































# In Partnership With