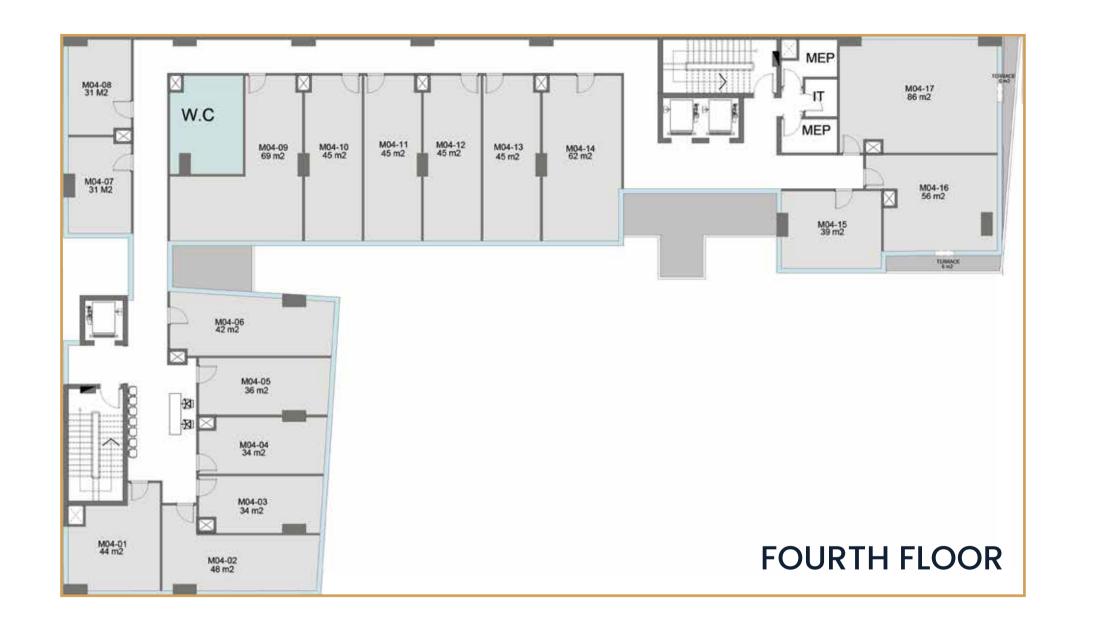

Apex has a various types of units between Retail, office spaces and clinics each of them has his own separate entrance with all facilities and amenities.

**COMMERCIAL** 

FLEXIBLE SPACE MODULES

OFFICE SPACES