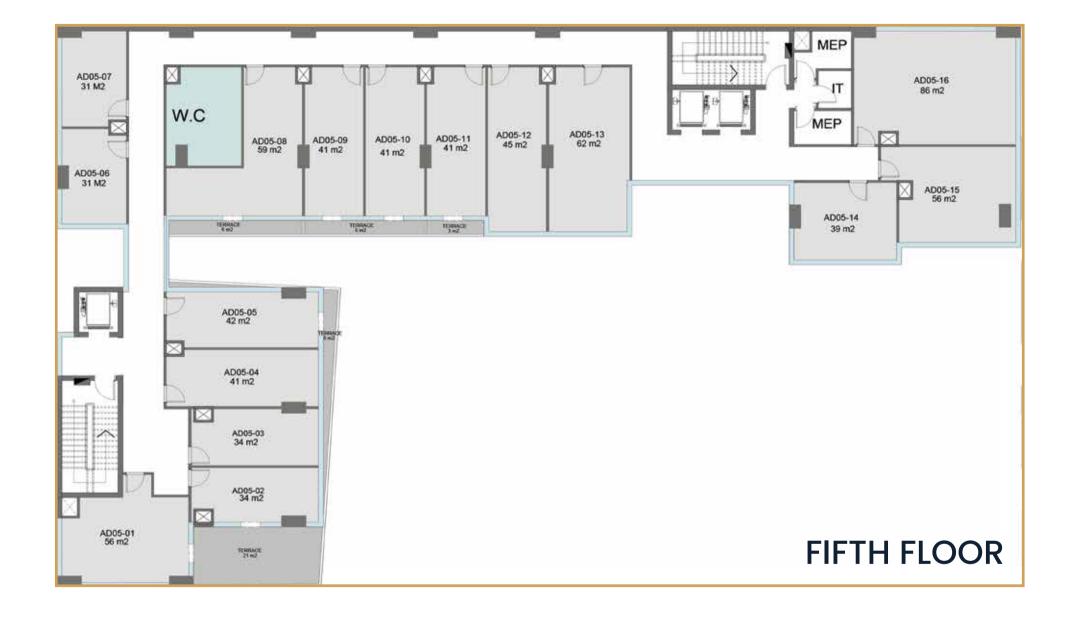

Apex has a various types of units between Retail, office spaces and clinics each of them has his own separate entrance with all facilities and amenities.

**COMMERCIAL** 

FLEXIBLE SPACE MODULES

OFFICE SPACES