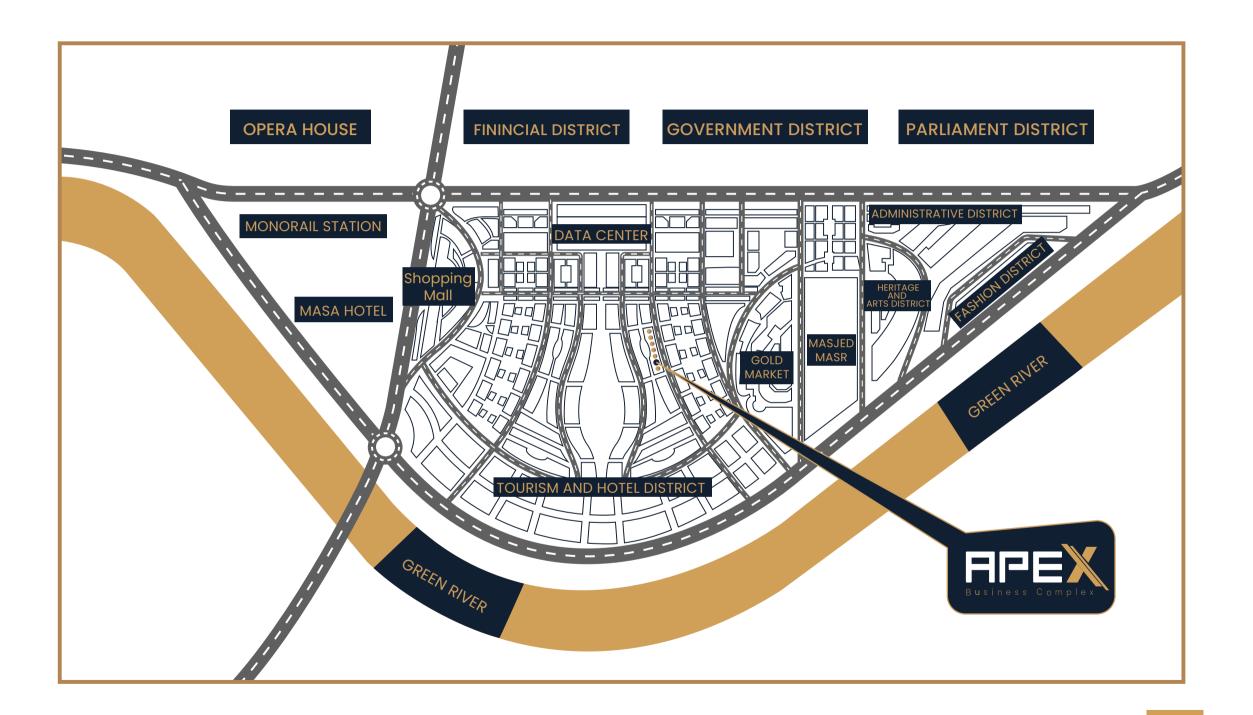

# APEX LOCATION

Apex has a special location in down town , couple of minutes away from the governmental district ,easy to reach it from anywhere you come.

Downtown will include shopping centers and major commercial activities in various fields in the heart of the New Capital, you can say it's an integrated work environment that make you begin your successful business journey.

- 1 GOVERNMENTAL DISTRICT
- 2 MINISTRIES DISTRICT
- 3 MONORAIL STATION
- 4 AL MASA HOTEL