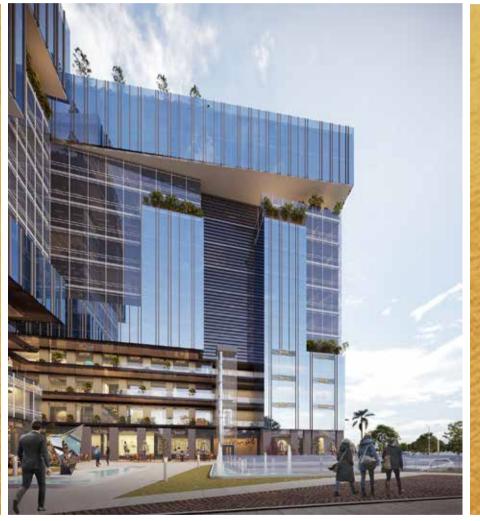

# Integrated business hub unique also practical

Apex building consists of Mass of cubes that gives it a lot of empty spaces, terraces, shadows and different views from each side .Apex also has a wide range of building facilities such as a panoramic elevators, roof garden, sky lounge and much more..

### **APEX** Facilities

Downtown will include shopping centers and major commercial activities in various fields in the heart of the New Capital, you can say it's an integrated work environment that make you begin your successful business journey.