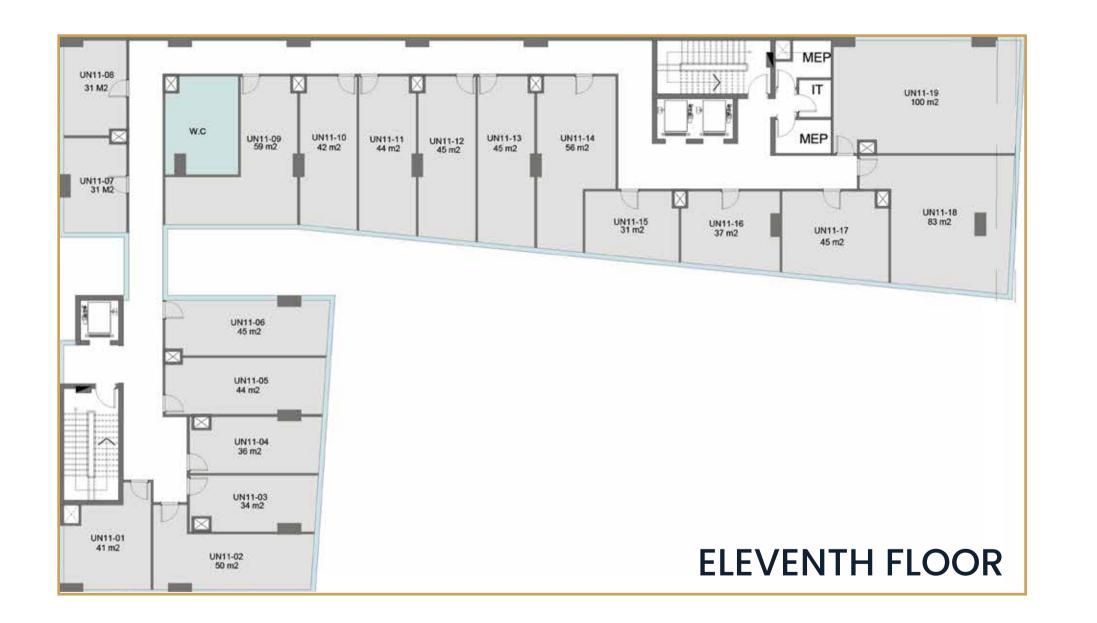

# Apex Business Complex

Apex business complex is an integrated business hub designed to be practical also unique looking which has the essentialneeds and a great work environment for a successful business.

Apex has a various types of units between Retail, office spaces and clinics each of them has his own separate entrance with all facilities and amenities.

**COMMERCIAL** 

FLEXIBLE SPACE MODULES

OFFICE SPACES