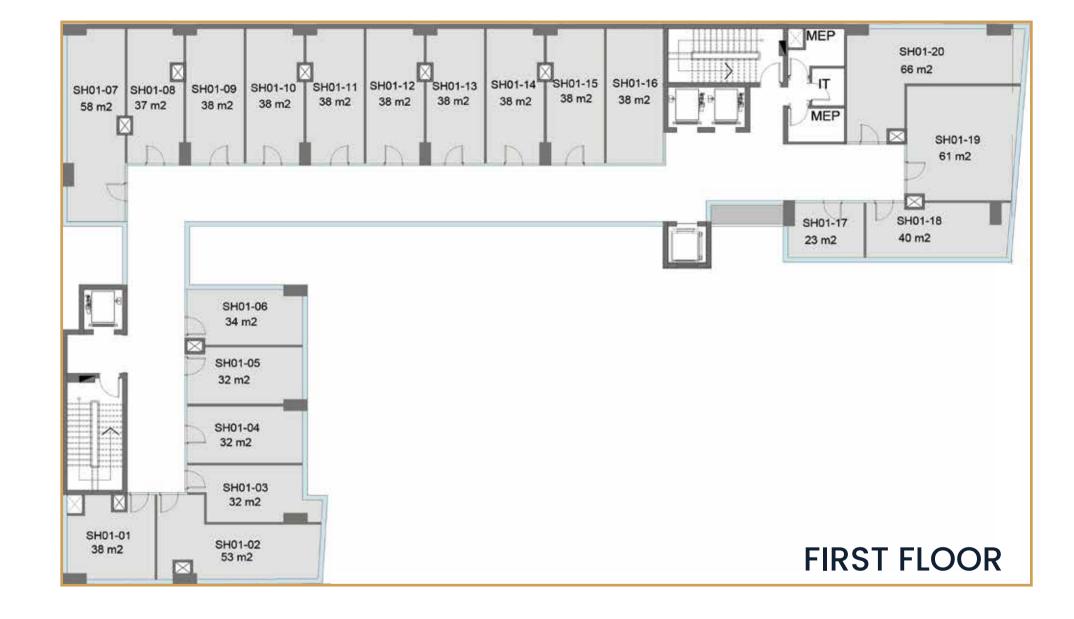

Apex has a various types of units between Retail, office spaces and clinics each of them has his own separate entrance with all facilities and amenities.

**COMMERCIAL** 

FLEXIBLE SPACE MODULES

OFFICE SPACES

- 1 3 Entrances.
- 2 3 Elevators+Panorama For Commercial.
- 4 undergound parking 260 car garage.
- 4 Separate Medical Entrance.
- 5 Medical Reception.
- 6 Meeting Rooms.
- 7 Common Open Areas.
- 8 Security.