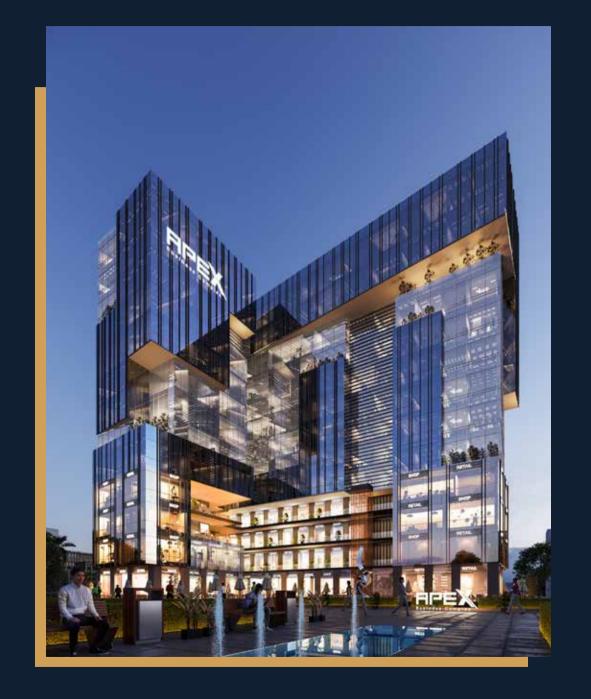

# Integrated business hub unique also practical

Apex building consists of Mass of cubes that gives it a lot of empty spaces, terraces, shadows and different views from each side .Apex also has a wide range of building facilities such as a panoramic elevators, roof garden, sky lounge and much more..