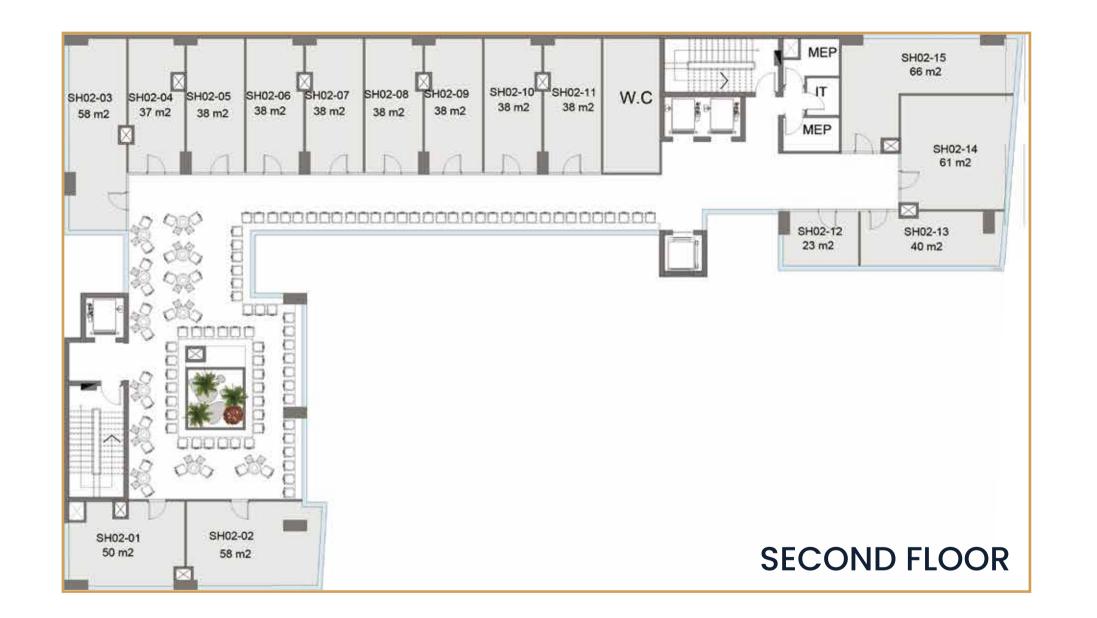

Apex has a various types of units between Retail, office spaces and clinics each of them has his own separate entrance with all facilities and amenities.

**COMMERCIAL** 

FLEXIBLE SPACE MODULES

OFFICE SPACES

- 1 3 Entrances.
- 2 3 Elevators+Panorama For Commercial.
- 4 undergound parking 260 car garage.
- 4 Separate Medical Entrance.
- 5 Medical Reception.
- 6 Meeting Rooms.
- 7 Common Open Areas.
- 8 Security.