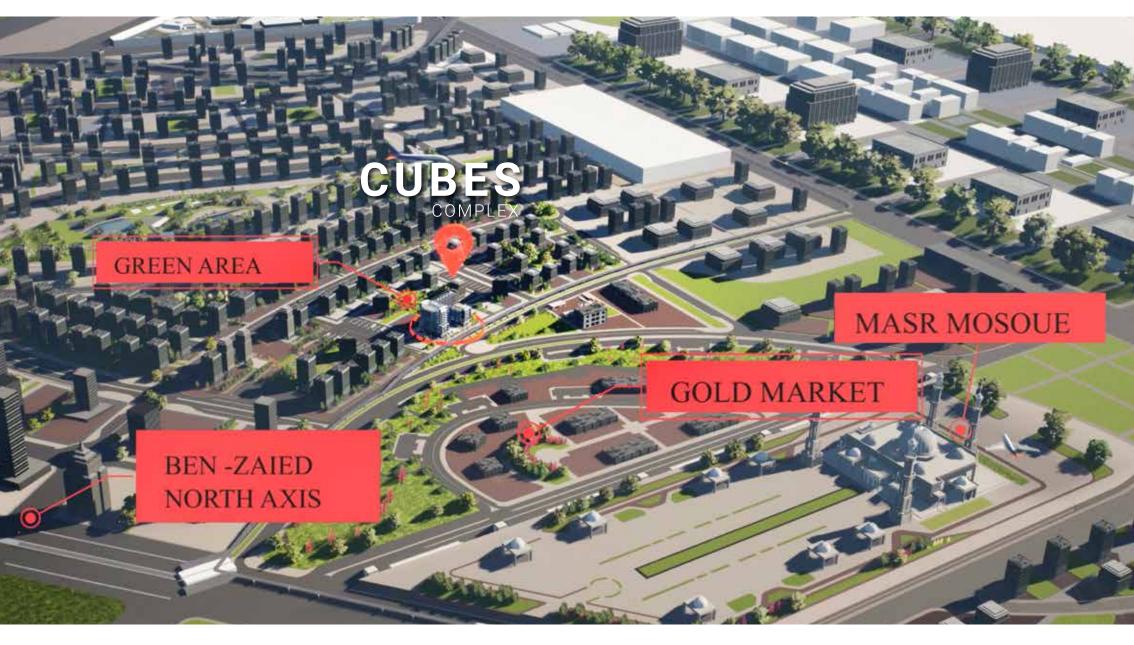

BA) WAS ESTABLISHED IN 1995, IN CAIRO, EGYPT. LED BY THE FOUNDER AND CHIEF ARCHITECT YASSER AL-BELTAGY. YBA IS A LEADING MULTIDISCIPLINARY DESIGN FIRM THAT COVERS A WIDE RANGE OF SPECIALTIES AND SERVICES: ARCHITECTURE, URBAN, LANDSCAPE, AND INTERIOR DESIGN.

OVER THE YEARS, YBA HAS WORKED ON MORE THAN 1,200 PROJECTS THAT RANGE FROM RESIDENTIAL, PUBLIC, CORPORATES & OFFICES, EDUCATIONAL & CULTURAL, HOTELS & RESORTS, RECREATIONAL, INDUSTRIAL, AND RELIGIOUS TO COMMERCIAL PROJECTS. YBA'S EXTENSIVE COLLECTIVE EXPERIENCE AND ATTENTION TO DETAIL HAS RESULTED IN UNEXPECTED, INSPIRATIONAL, AND TREND-SETTING DESIGN SOLUTIONS. MOREOVER, YBA WON 27 GLOBAL AWARDS OUT OF 37 COMPETITIONS.



#### Alamein Towers







# YBA

North Square Mall



### ABOUT

Egypro FME has









### STRATEGIC LOCATION





































OFFICES



OFFICES



OFFICES





www.magna-eg.com



TT



YBA