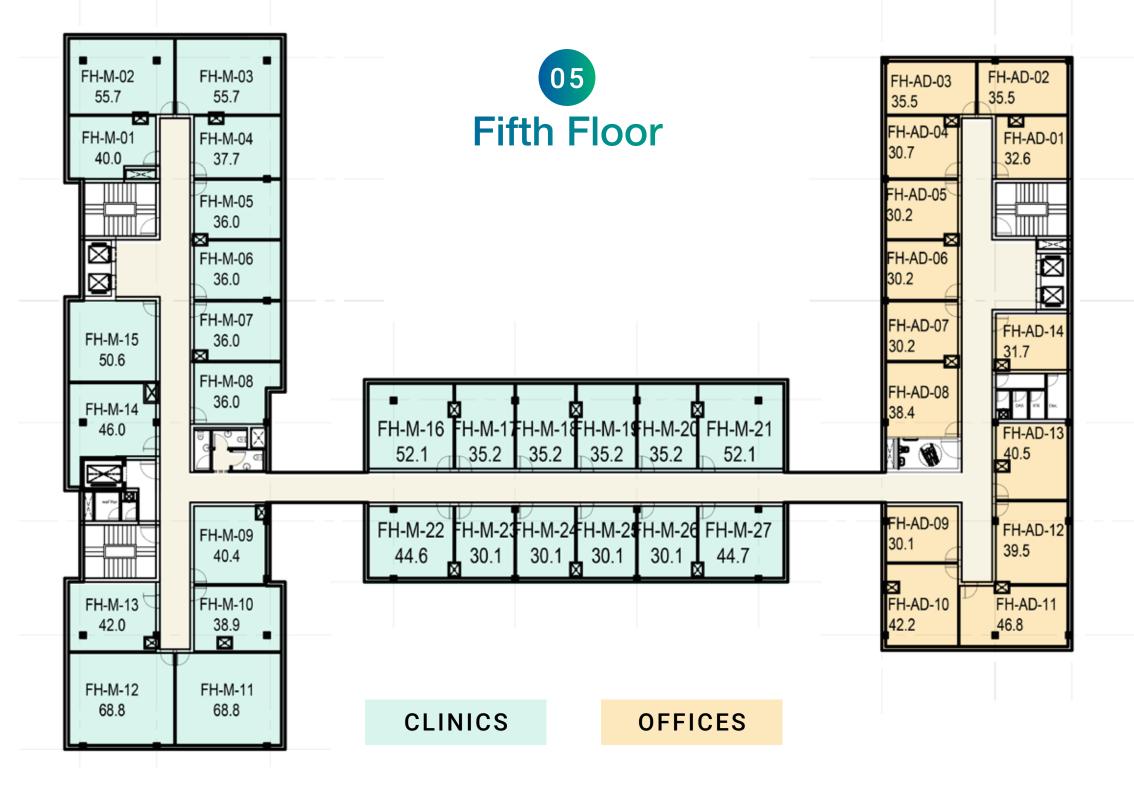

IN CAIRO, EGYPT. LED BY THE FOUNDER AND CHIEF ARCHITECT YASSER AL-BELTAGY. YBA IS A LEADING MULTIDISCIPLINARY DESIGN FIRM THAT COVERS A WIDE RANGE OF SPECIALTIES AND SERVICES: ARCHITECTURE, URBAN, LANDSCAPE, AND INTERIOR DESIGN.

OVER THE YEARS, YBA HAS WORKED ON MORE THAN 1,200 PROJECTS THAT RANGE FROM RESIDENTIAL, PUBLIC, CORPORATES & OFFICES, EDUCATIONAL & CULTURAL, HOTELS & RESORTS, RECREATIONAL, INDUSTRIAL, AND RELIGIOUS TO COMMERCIAL PROJECTS. YBA'S EXTENSIVE COLLECTIVE EXPERIENCE AND ATTENTION TO DETAIL HAS RESULTED IN UNEXPECTED, INSPIRATIONAL, AND TREND-SETTING DESIGN SOLUTIONS. MOREOVER, YBA WON 27 GLOBAL AWARDS OUT OF 37 COMPETITIONS.



#### Alamein Towers







# YBA

North Square Mall



### ABOUT

Egypro FME has









### STRATEGIC LOCATION





































OFFICES



OFFICES



OFFICES





www.magna-eg.com



TT



YBA