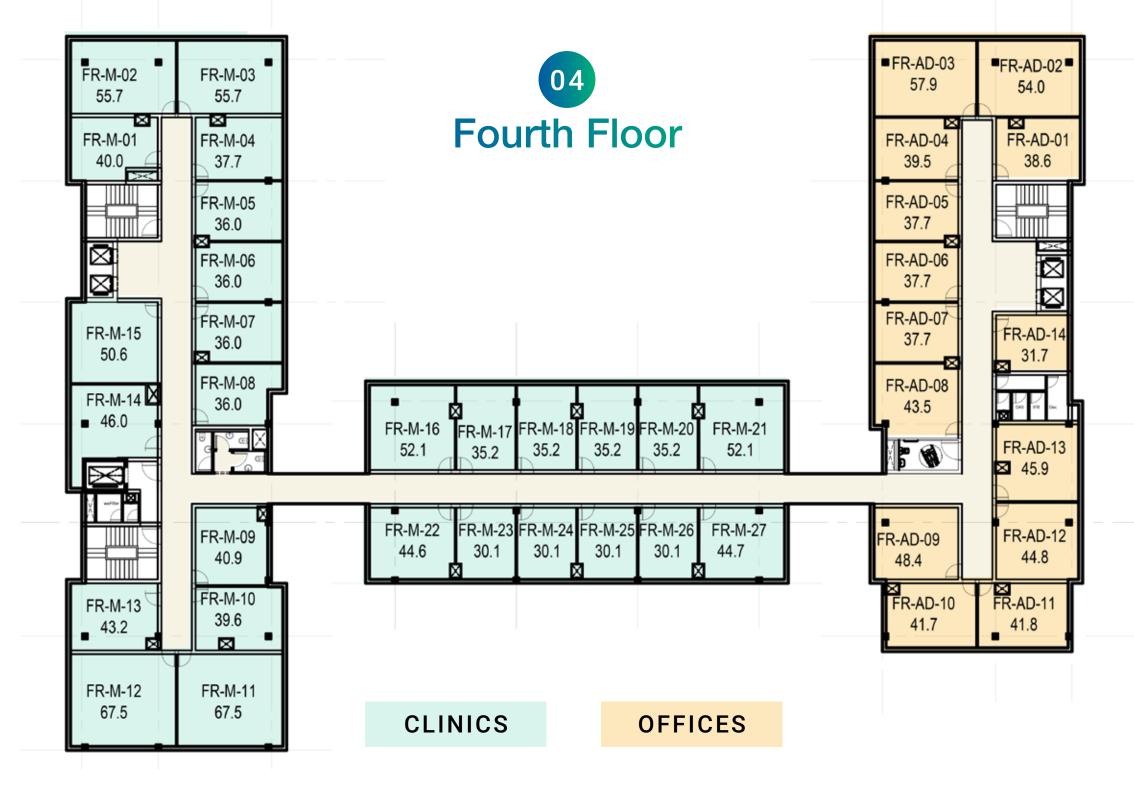

5, IN CAIRO, EGYPT. LED BY THE FOUNDER AND CHIEF ARCHITECT YASSER AL-BELTAGY. YBA IS A LEADING MULTIDISCIPLINARY DESIGN FIRM THAT COVERS A WIDE RANGE OF SPECIALTIES AND SERVICES: ARCHITECTURE, URBAN, LANDSCAPE, AND INTERIOR DESIGN.

OVER THE YEARS, YBA HAS WORKED ON MORE THAN 1,200 PROJECTS THAT RANGE FROM RESIDENTIAL, PUBLIC, CORPORATES & OFFICES, EDUCATIONAL & CULTURAL, HOTELS & RESORTS, RECREATIONAL, INDUSTRIAL, AND RELIGIOUS TO COMMERCIAL PROJECTS. YBA'S EXTENSIVE COLLECTIVE EXPERIENCE AND ATTENTION TO DETAIL HAS RESULTED IN UNEXPECTED, INSPIRATIONAL, AND TREND-SETTING DESIGN SOLUTIONS. MOREOVER, YBA WON 27 GLOBAL AWARDS OUT OF 37 COMPETITIONS.



#### Alamein Towers







# YBA

North Square Mall



### ABOUT

Egypro FME has









### STRATEGIC LOCATION





































OFFICES



OFFICES



OFFICES





www.magna-eg.com



TT



YBA