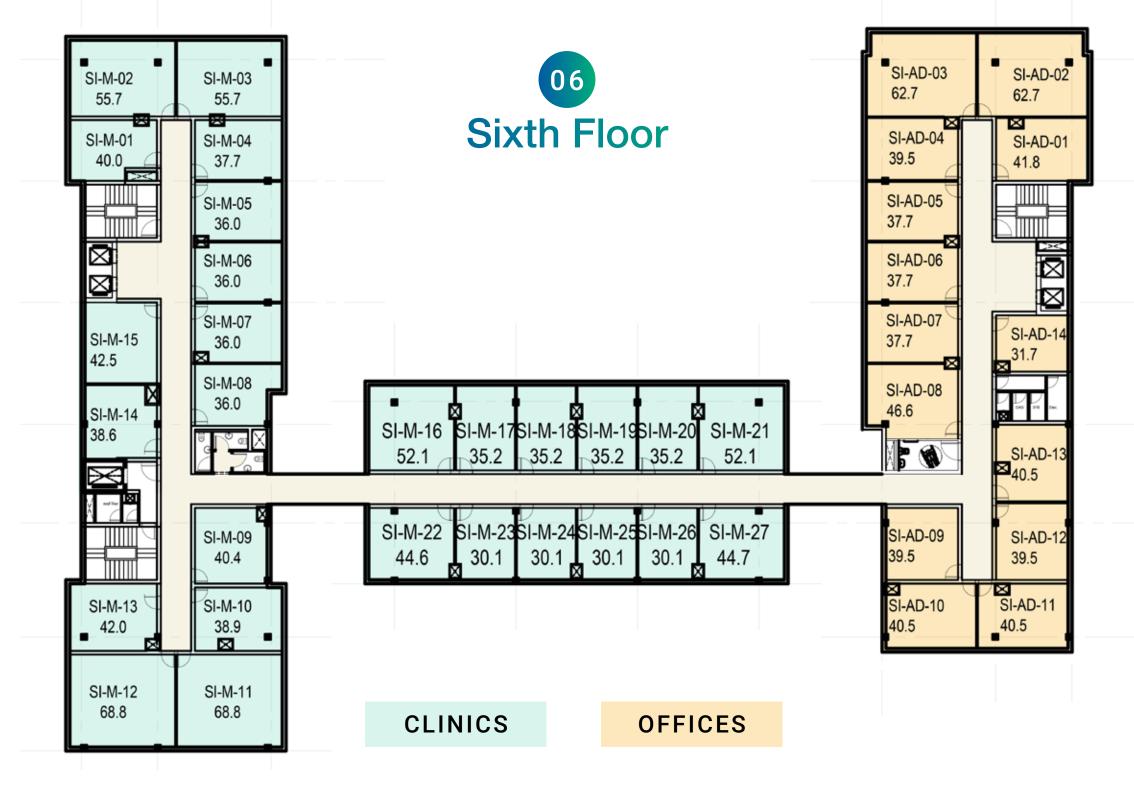

N CAIRO, EGYPT. LED BY THE FOUNDER AND CHIEF ARCHITECT YASSER AL-BELTAGY. YBA IS A LEADING MULTIDISCIPLINARY DESIGN FIRM THAT COVERS A WIDE RANGE OF SPECIALTIES AND SERVICES: ARCHITECTURE, URBAN, LANDSCAPE, AND INTERIOR DESIGN.

OVER THE YEARS, YBA HAS WORKED ON MORE THAN 1,200 PROJECTS THAT RANGE FROM RESIDENTIAL, PUBLIC, CORPORATES & OFFICES, EDUCATIONAL & CULTURAL, HOTELS & RESORTS, RECREATIONAL, INDUSTRIAL, AND RELIGIOUS TO COMMERCIAL PROJECTS. YBA'S EXTENSIVE COLLECTIVE EXPERIENCE AND ATTENTION TO DETAIL HAS RESULTED IN UNEXPECTED, INSPIRATIONAL, AND TREND-SETTING DESIGN SOLUTIONS. MOREOVER, YBA WON 27 GLOBAL AWARDS OUT OF 37 COMPETITIONS.



#### Alamein Towers







# YBA

North Square Mall



### ABOUT

Egypro FME has









### STRATEGIC LOCATION





































OFFICES



OFFICES



OFFICES





www.magna-eg.com



TT



YBA