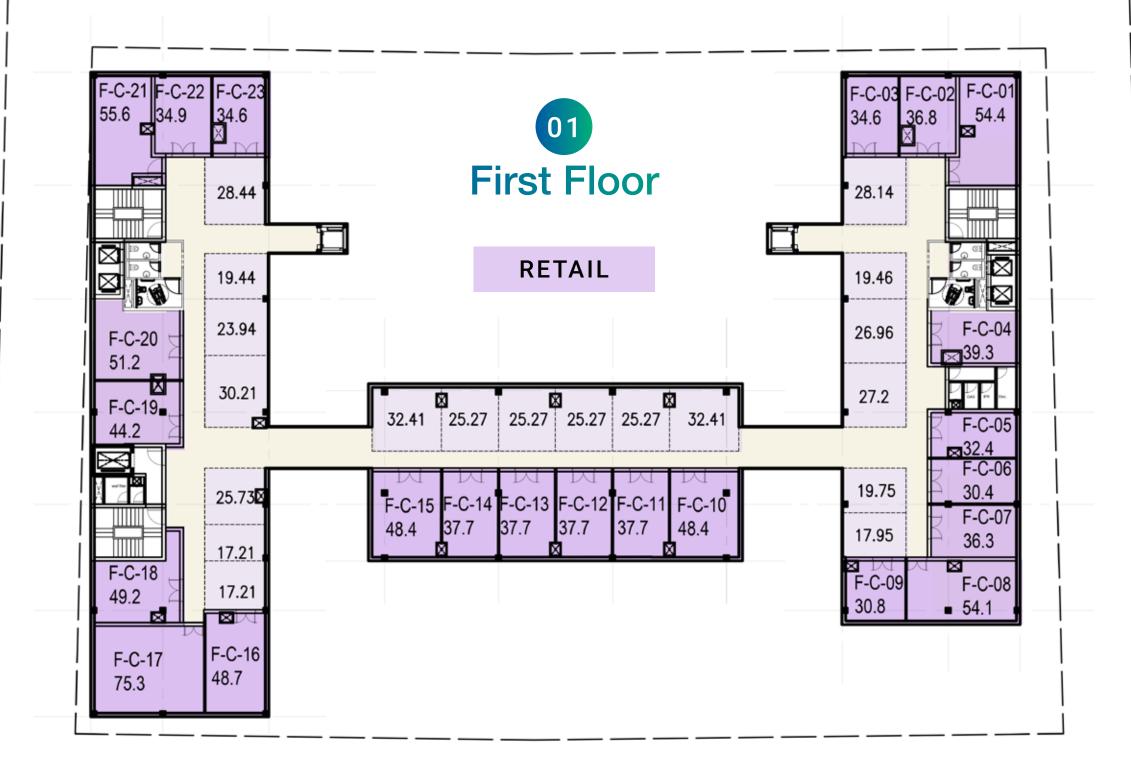

BLISHED IN 1995, IN CAIRO, EGYPT. LED BY THE FOUNDER AND CHIEF ARCHITECT YASSER AL-BELTAGY. YBA IS A LEADING MULTIDISCIPLINARY DESIGN FIRM THAT COVERS A WIDE RANGE OF SPECIALTIES AND SERVICES: ARCHITECTURE, URBAN, LANDSCAPE, AND INTERIOR DESIGN.

OVER THE YEARS, YBA HAS WORKED ON MORE THAN 1,200 PROJECTS THAT RANGE FROM RESIDENTIAL, PUBLIC, CORPORATES & OFFICES, EDUCATIONAL & CULTURAL, HOTELS & RESORTS, RECREATIONAL, INDUSTRIAL, AND RELIGIOUS TO COMMERCIAL PROJECTS. YBA'S EXTENSIVE COLLECTIVE EXPERIENCE AND ATTENTION TO DETAIL HAS RESULTED IN UNEXPECTED, INSPIRATIONAL, AND TREND-SETTING DESIGN SOLUTIONS. MOREOVER, YBA WON 27 GLOBAL AWARDS OUT OF 37 COMPETITIONS.



#### Alamein Towers







# YBA

North Square Mall



### ABOUT

Egypro FME has









### STRATEGIC LOCATION





































OFFICES



OFFICES



OFFICES





www.magna-eg.com



TT



YBA