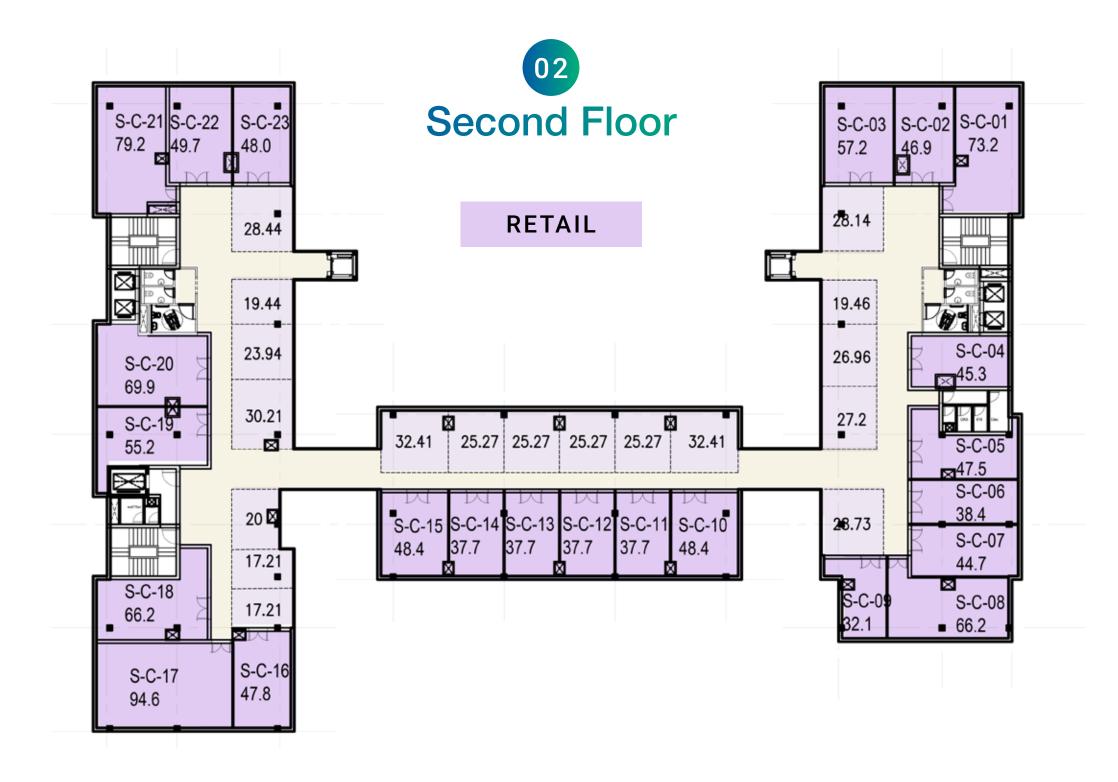

ISHED IN 1995, IN CAIRO, EGYPT. LED BY THE FOUNDER AND CHIEF ARCHITECT YASSER AL-BELTAGY. YBA IS A LEADING MULTIDISCIPLINARY DESIGN FIRM THAT COVERS A WIDE RANGE OF SPECIALTIES AND SERVICES: ARCHITECTURE, URBAN, LANDSCAPE, AND INTERIOR DESIGN.

OVER THE YEARS, YBA HAS WORKED ON MORE THAN 1,200 PROJECTS THAT RANGE FROM RESIDENTIAL, PUBLIC, CORPORATES & OFFICES, EDUCATIONAL & CULTURAL, HOTELS & RESORTS, RECREATIONAL, INDUSTRIAL, AND RELIGIOUS TO COMMERCIAL PROJECTS. YBA'S EXTENSIVE COLLECTIVE EXPERIENCE AND ATTENTION TO DETAIL HAS RESULTED IN UNEXPECTED, INSPIRATIONAL, AND TREND-SETTING DESIGN SOLUTIONS. MOREOVER, YBA WON 27 GLOBAL AWARDS OUT OF 37 COMPETITIONS.



#### Alamein Towers







# YBA

North Square Mall



### ABOUT

Egypro FME has









### STRATEGIC LOCATION





































OFFICES



OFFICES



OFFICES





www.magna-eg.com



TT



YBA