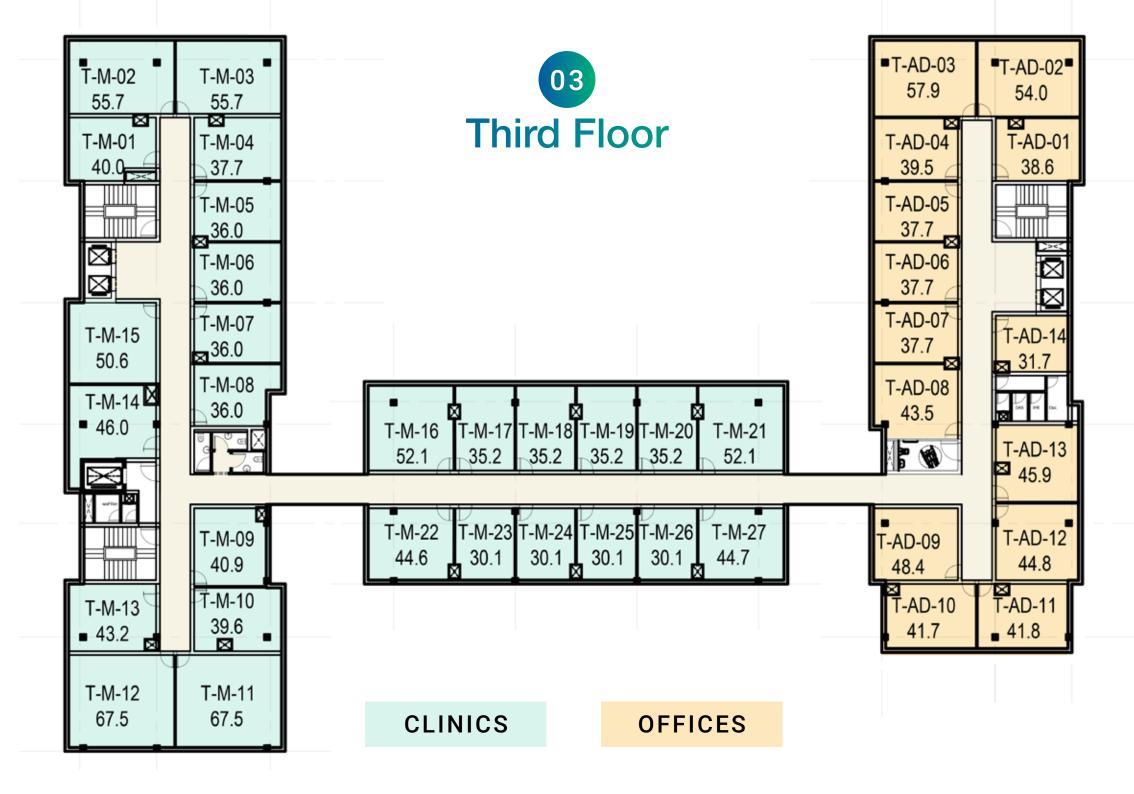

995, IN CAIRO, EGYPT. LED BY THE FOUNDER AND CHIEF ARCHITECT YASSER AL-BELTAGY. YBA IS A LEADING MULTIDISCIPLINARY DESIGN FIRM THAT COVERS A WIDE RANGE OF SPECIALTIES AND SERVICES: ARCHITECTURE, URBAN, LANDSCAPE, AND INTERIOR DESIGN.

OVER THE YEARS, YBA HAS WORKED ON MORE THAN 1,200 PROJECTS THAT RANGE FROM RESIDENTIAL, PUBLIC, CORPORATES & OFFICES, EDUCATIONAL & CULTURAL, HOTELS & RESORTS, RECREATIONAL, INDUSTRIAL, AND RELIGIOUS TO COMMERCIAL PROJECTS. YBA'S EXTENSIVE COLLECTIVE EXPERIENCE AND ATTENTION TO DETAIL HAS RESULTED IN UNEXPECTED, INSPIRATIONAL, AND TREND-SETTING DESIGN SOLUTIONS. MOREOVER, YBA WON 27 GLOBAL AWARDS OUT OF 37 COMPETITIONS.



#### Alamein Towers







# YBA

North Square Mall



### ABOUT

Egypro FME has









### STRATEGIC LOCATION





































OFFICES



OFFICES



OFFICES





www.magna-eg.com



TT



YBA