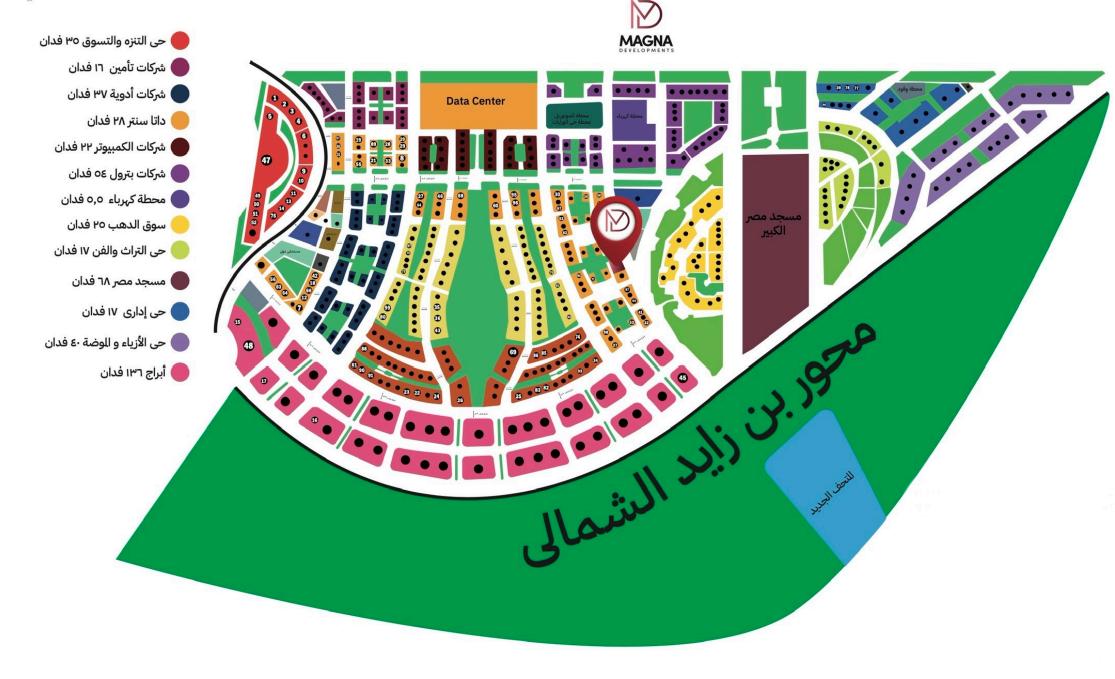

R AL BELTAGY ARCHITECTS (YBA) WAS ESTABLISHED IN 1995, IN CAIRO, EGYPT. LED BY THE FOUNDER AND CHIEF ARCHITECT YASSER AL-BELTAGY. YBA IS A LEADING MULTIDISCIPLINARY DESIGN FIRM THAT COVERS A WIDE RANGE OF SPECIALTIES AND SERVICES: ARCHITECTURE, URBAN, LANDSCAPE, AND INTERIOR DESIGN.

OVER THE YEARS, YBA HAS WORKED ON MORE THAN 1,200 PROJECTS THAT RANGE FROM RESIDENTIAL, PUBLIC, CORPORATES & OFFICES, EDUCATIONAL & CULTURAL, HOTELS & RESORTS, RECREATIONAL, INDUSTRIAL, AND RELIGIOUS TO COMMERCIAL PROJECTS. YBA'S EXTENSIVE COLLECTIVE EXPERIENCE AND ATTENTION TO DETAIL HAS RESULTED IN UNEXPECTED, INSPIRATIONAL, AND TREND-SETTING DESIGN SOLUTIONS. MOREOVER, YBA WON 27 GLOBAL AWARDS OUT OF 37 COMPETITIONS.



#### Alamein Towers







# YBA

North Square Mall



### ABOUT

Egypro FME has









### STRATEGIC LOCATION





































OFFICES



OFFICES



OFFICES





www.magna-eg.com



TT



YBA