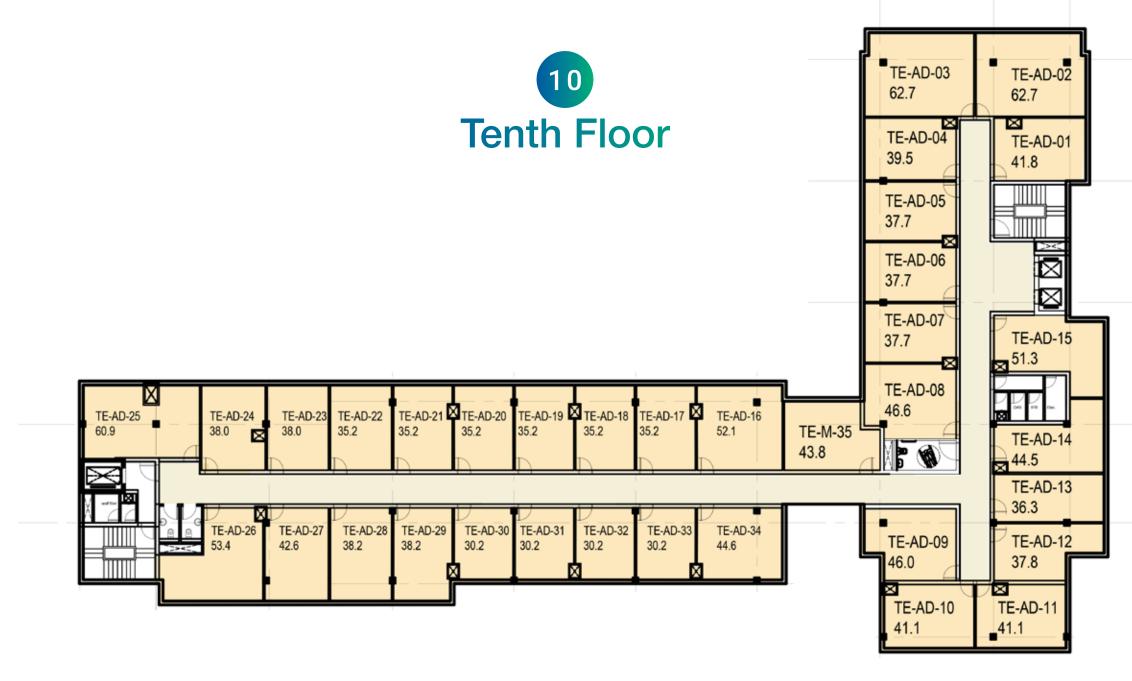

FOUNDER AND CHIEF ARCHITECT YASSER AL-BELTAGY. YBA IS A LEADING MULTIDISCIPLINARY DESIGN FIRM THAT COVERS A WIDE RANGE OF SPECIALTIES AND SERVICES: ARCHITECTURE, URBAN, LANDSCAPE, AND INTERIOR DESIGN.

OVER THE YEARS, YBA HAS WORKED ON MORE THAN 1,200 PROJECTS THAT RANGE FROM RESIDENTIAL, PUBLIC, CORPORATES & OFFICES, EDUCATIONAL & CULTURAL, HOTELS & RESORTS, RECREATIONAL, INDUSTRIAL, AND RELIGIOUS TO COMMERCIAL PROJECTS. YBA'S EXTENSIVE COLLECTIVE EXPERIENCE AND ATTENTION TO DETAIL HAS RESULTED IN UNEXPECTED, INSPIRATIONAL, AND TREND-SETTING DESIGN SOLUTIONS. MOREOVER, YBA WON 27 GLOBAL AWARDS OUT OF 37 COMPETITIONS.



#### Alamein Towers







# YBA

North Square Mall



### ABOUT

Egypro FME has









### STRATEGIC LOCATION





































OFFICES



OFFICES



OFFICES





www.magna-eg.com



TT



YBA