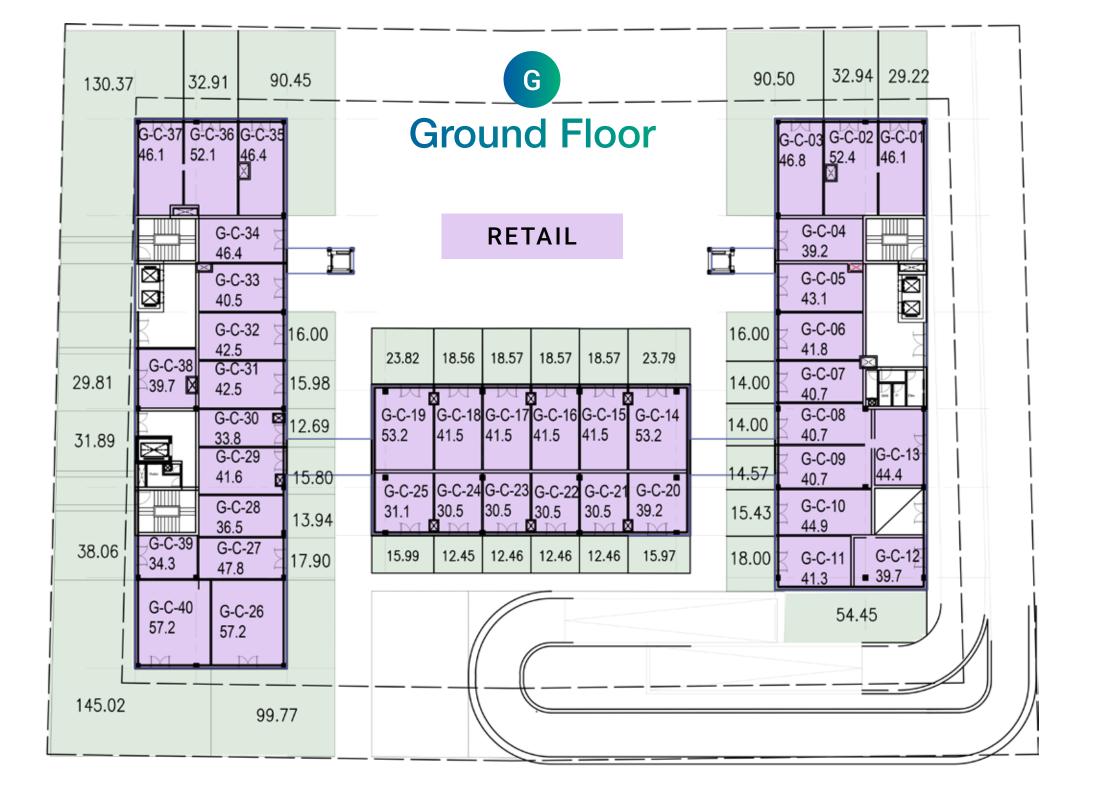

TABLISHED IN 1995, IN CAIRO, EGYPT. LED BY THE FOUNDER AND CHIEF ARCHITECT YASSER AL-BELTAGY. YBA IS A LEADING MULTIDISCIPLINARY DESIGN FIRM THAT COVERS A WIDE RANGE OF SPECIALTIES AND SERVICES: ARCHITECTURE, URBAN, LANDSCAPE, AND INTERIOR DESIGN.

OVER THE YEARS, YBA HAS WORKED ON MORE THAN 1,200 PROJECTS THAT RANGE FROM RESIDENTIAL, PUBLIC, CORPORATES & OFFICES, EDUCATIONAL & CULTURAL, HOTELS & RESORTS, RECREATIONAL, INDUSTRIAL, AND RELIGIOUS TO COMMERCIAL PROJECTS. YBA'S EXTENSIVE COLLECTIVE EXPERIENCE AND ATTENTION TO DETAIL HAS RESULTED IN UNEXPECTED, INSPIRATIONAL, AND TREND-SETTING DESIGN SOLUTIONS. MOREOVER, YBA WON 27 GLOBAL AWARDS OUT OF 37 COMPETITIONS.



#### Alamein Towers







# YBA

North Square Mall



### ABOUT

Egypro FME has









### STRATEGIC LOCATION





































OFFICES



OFFICES



OFFICES





www.magna-eg.com



TT



YBA