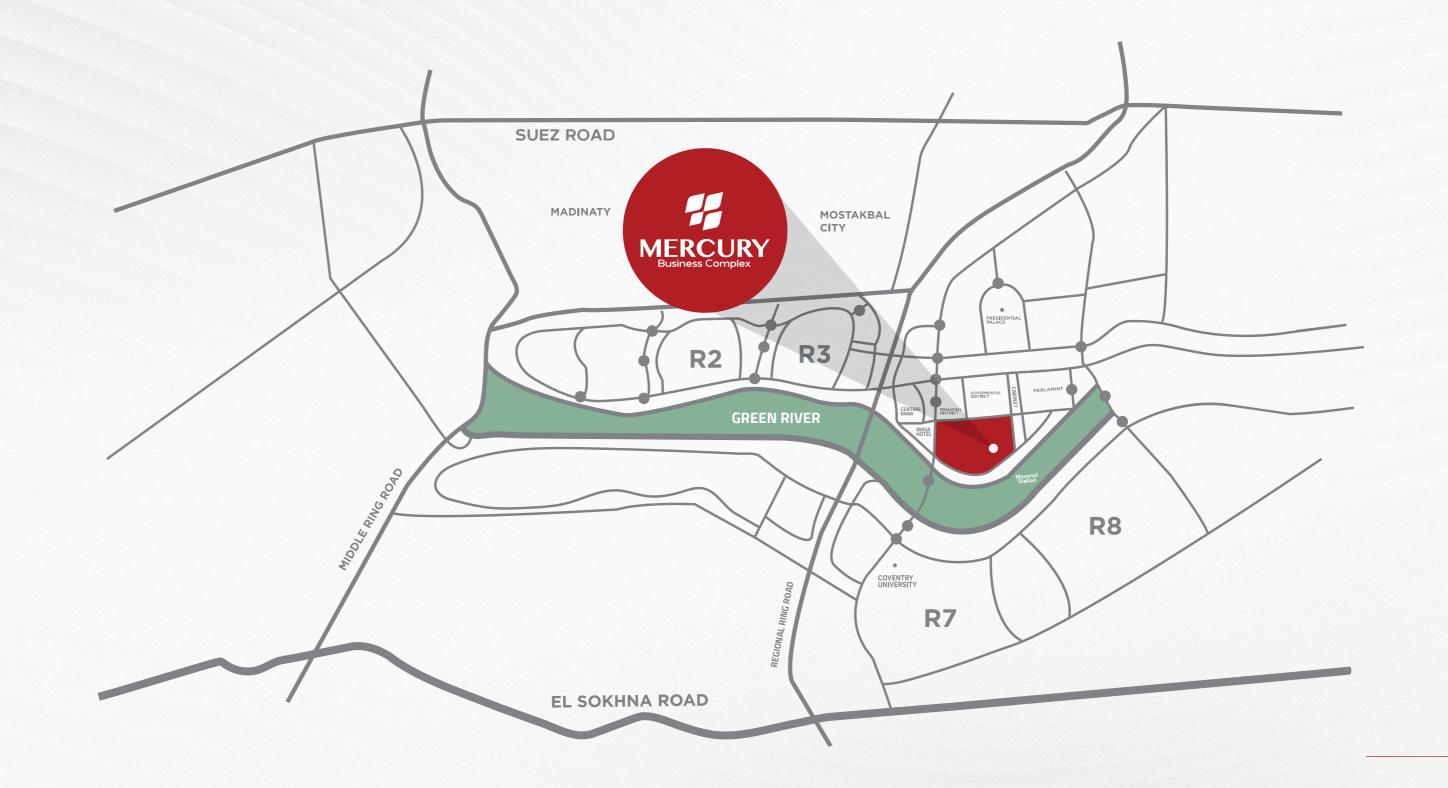

### OUR LOCATION

Like no other Mercury is situated in the heart of the downtown, and has a regular spot near the Vital Landmarks of the new capital.

This grant Mercury business complex to establish a solid Path to become the main factor for your successful investments and to become an initial base for business success and to establish a better environment to work and live in.

### **Mercury Location**

Whether you're searching for an office, commercial unit or clinic, the main and most important aspect for success is the location of your unit.

The highly ranked position in the heart of the Downtown provides the mercury business complex with a strategic meeting point to all the potential economic and commercial landmarks of the new capital and ultimate accessibility; as it's nearby the reliable landmarks 500 m2 to the Green River, 800 m2 to the Monorail station, 760 m2 to Governmental district, 2.5 k.m2 to Masa hotel 5 minutes from the residential districts.

Location is everything...

GREEN RIVER