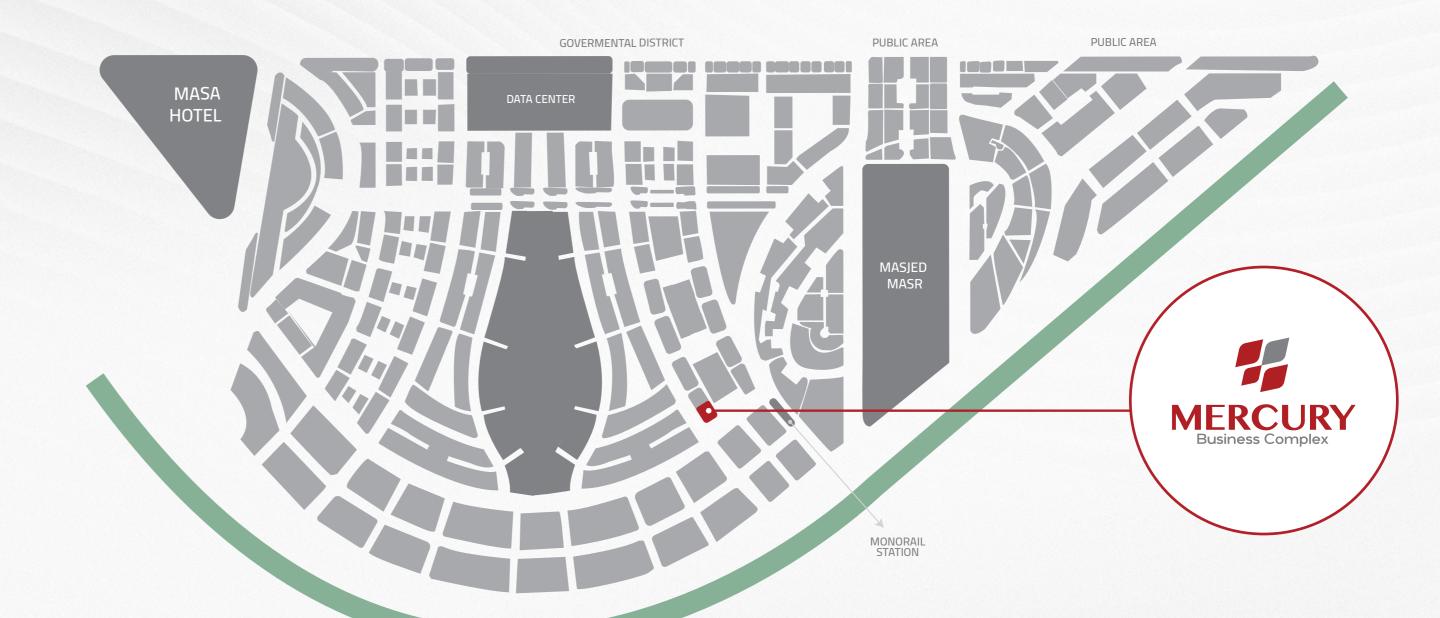

### **Downtown District**

Downtown is to refer to a city's commercial, cultural, and the historical, political, and geographic heart, and is often synonymous with its major role as the main spot and the center or the dynamo of the city.

Like no other Mercury is situated in the heart of the downtown, and has a regular spot near the Vital Landmarks of the new capital.

This grant Mercury business complex to establish a solid Path to become the main factor for your successful investments and to become an initial base for business success and to establish a better environment to work and live in.

### **Mercury Location**

Whether you're searching for an office, commercial unit or clinic, the main and most important aspect for success is the location of your unit.

The highly ranked position in the heart of the Downtown provides the mercury business complex with a strategic meeting point to all the potential economic and commercial landmarks of the new capital and ultimate accessibility; as it's nearby the reliable landmarks 500 m2 to the Green River, 800 m2 to the Monorail station, 760 m2 to Governmental district, 2.5 k.m2 to Masa hotel 5 minutes from the residential districts.