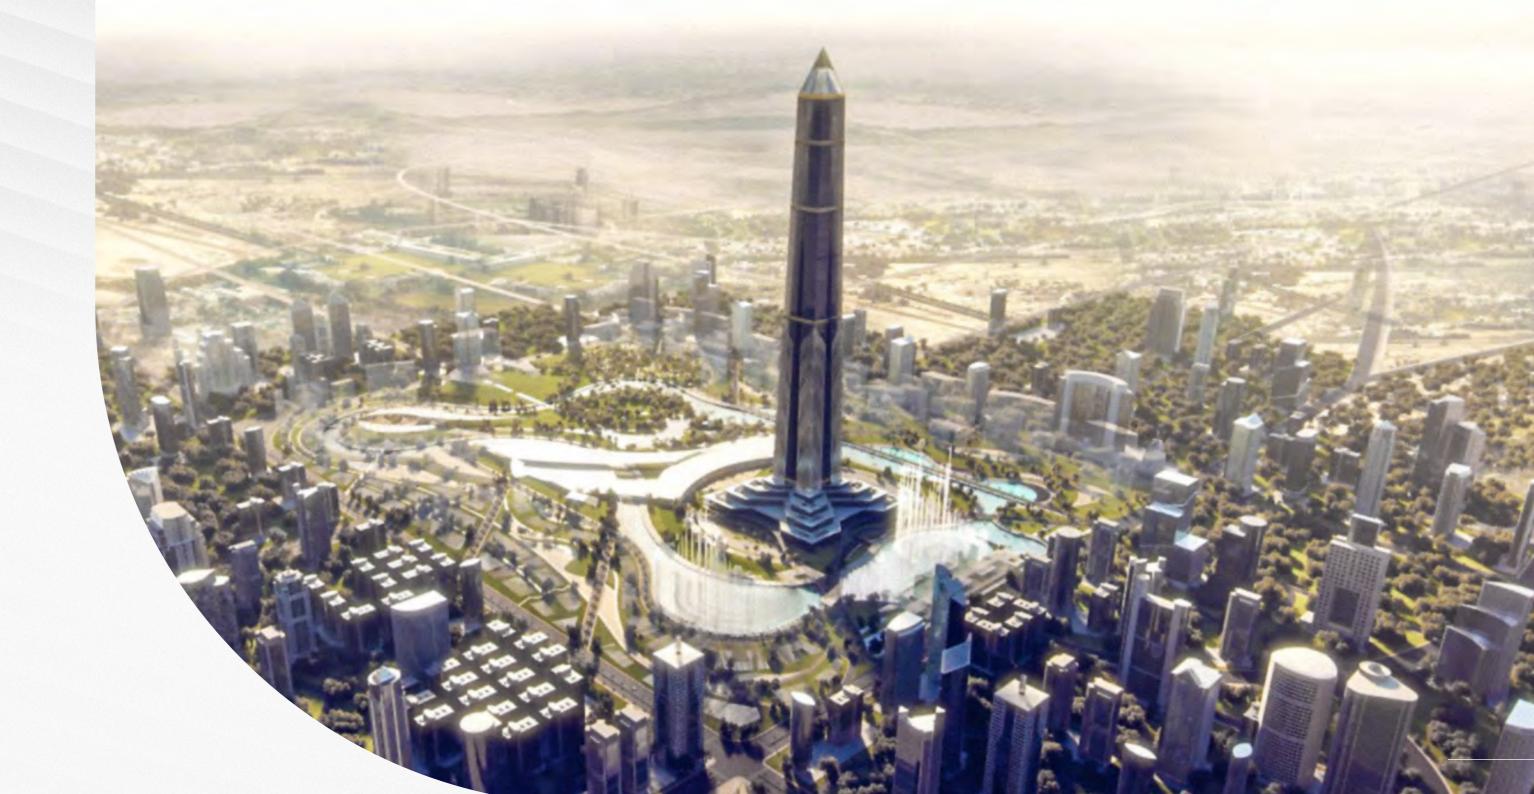

### New Capital

#### A Step to the future...

The new Capital city is located 45 KM east of Cairo with a total area of 170,000 acres.

Between the regional ring road, the Cairo-Suez, road, and Cairo-El Ain El-Sokhna road.

the city will become the new administrative and financial capital of Egypt, housing the main government departments and ministries.

Relieving congestion in Cairo is a major reason for the undertaking of the project.

on the other hand the city is established to strengthen Egypt's economic potential by creating new places to live, work, and visit.

The new future capital is not only designed to become the compass of the economy of Egypt and the middle east but also to be a role model city developed with a strategic vision for a smart city for the whole region and to be the first and exclusive smart city in Egypt to improve policy efficiency, reduce waste and inconvenience, improve social and economic quality, and maximize social inclusion.