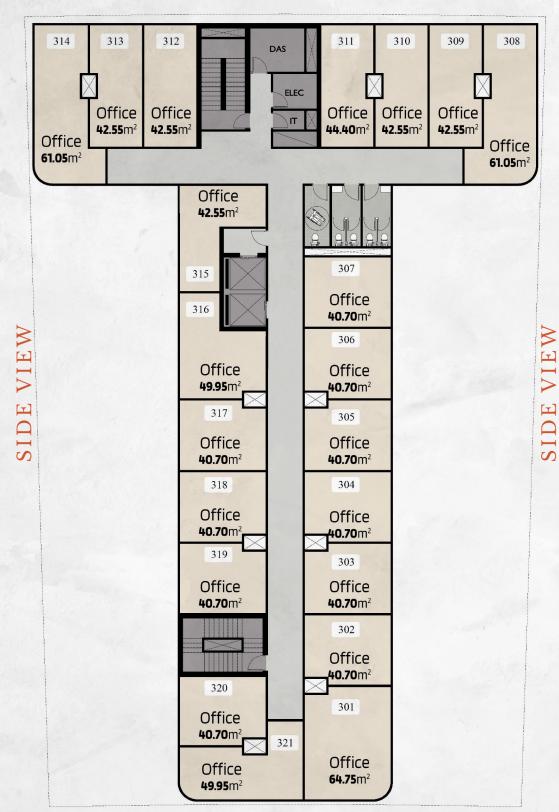

## Administrative Offices a place with positive vibes

If you are a business owner and you have an office in "M Business Tower", you will be able to choose freely from a wide range of smart office spaces, that are provided with the highest technology to satisfy your business requirements.

M Business Tower is the most suitable place to have your office in as a startup or even as a developed corporate. A huge wave of inspirationwill be directly driven to your business environment.

All offices will be located and designed based on up-to-date requirements, they introduce a unique concept of flowing freedom, aimed at fostering seamless collaboration through naturally lit spaces that invite greenery inside your office.

The office spaces in M Business Tower awaken feelings of calmness, because while working you have all the facilities and dining options that you might need to stay active and focused.

GARDEN VIEW

MAIN STREET

GARDEN VIEW

GARDEN VIEW

MAIN STREET

GARDEN VIEW

MAIN STREET

GARDEN VIEW