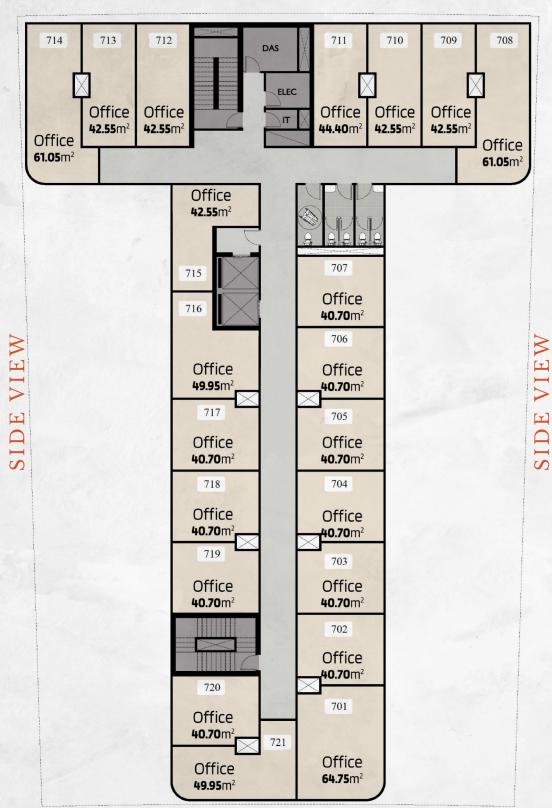

## Administrative Offices a place with positive vibes

If you are a business owner and you have an office in "M Business Tower", you will be able to choose freely from a wide range of smart office spaces, that are provided with the highest technology to satisfy your business requirements.

M Business Tower is the most suitable place to have your office in as a startup or even as a developed corporate. A huge wave of inspirationwill be directly driven to your business environment.

All offices will be located and designed based on up-to-date requirements, they introduce a unique concept of flowing freedom, aimed at fostering seamless collaboration through naturally lit spaces that invite greenery inside your office.

The office spaces in M Business Tower awaken feelings of calmness, because while working you have all the facilities and dining options that you might need to stay active and focused.

GARDEN VIEW

MAIN STREET