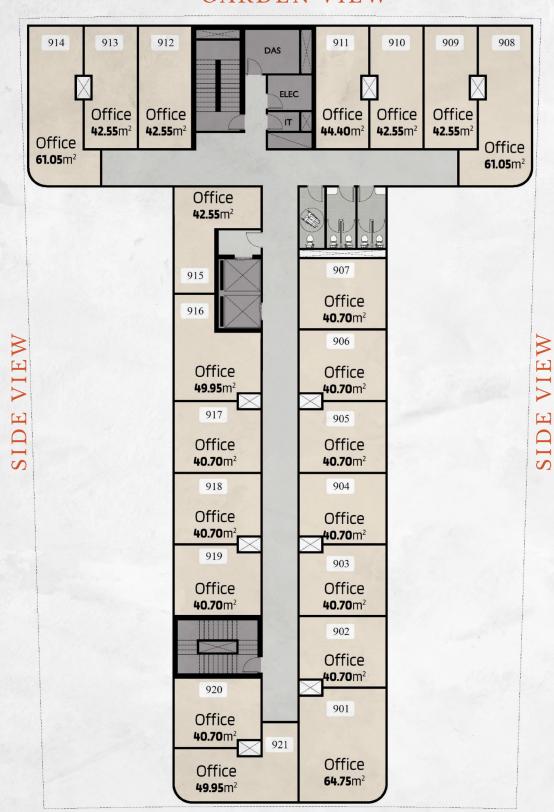

## Administrative Offices a place with positive vibes

If you are a business owner and you have an office in "M Business Tower", you will be able to choose freely from a wide range of smart office spaces, that are provided with the highest technology to satisfy your business requirements.

M Business Tower is the most suitable place to have your office in as a startup or even as a developed corporate. A huge wave of inspirationwill be directly driven to your business environment.

All offices will be located and designed based on up-to-date requirements, they introduce a unique concept of flowing freedom, aimed at fostering seamless collaboration through naturally lit spaces that invite greenery inside your office.

The office spaces in M Business Tower awaken feelings of calmness, because while working you have all the facilities and dining options that you might need to stay active and focused.

GARDEN VIEW

MAIN STREET