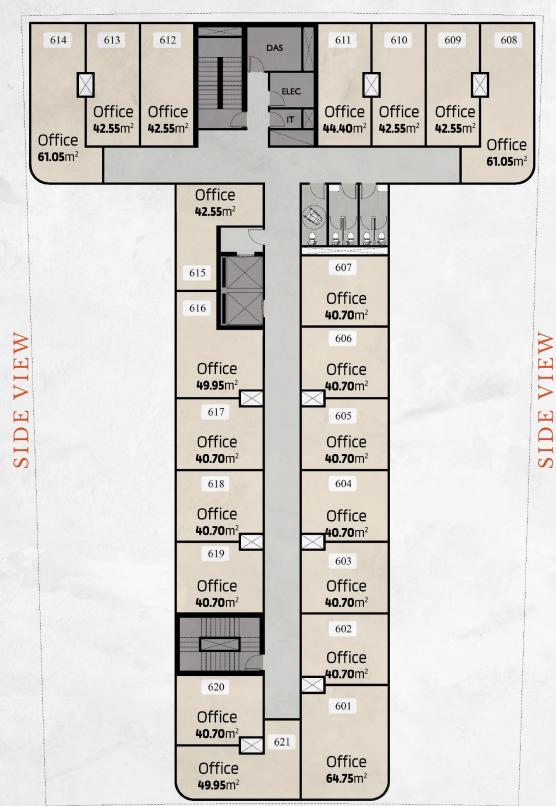

## Administrative Offices a place with positive vibes

If you are a business owner and you have an office in "M Business Tower", you will be able to choose freely from a wide range of smart office spaces, that are provided with the highest technology to satisfy your business requirements.

M Business Tower is the most suitable place to have your office in as a startup or even as a developed corporate. A huge wave of inspirationwill be directly driven to your business environment.

All offices will be located and designed based on up-to-date requirements, they introduce a unique concept of flowing freedom, aimed at fostering seamless collaboration through naturally lit spaces that invite greenery inside your office.

The office spaces in M Business Tower awaken feelings of calmness, because while working you have all the facilities and dining options that you might need to stay active and focused.

GARDEN VIEW

MAIN STREET

#### GARDEN VIEW

MAIN STREET