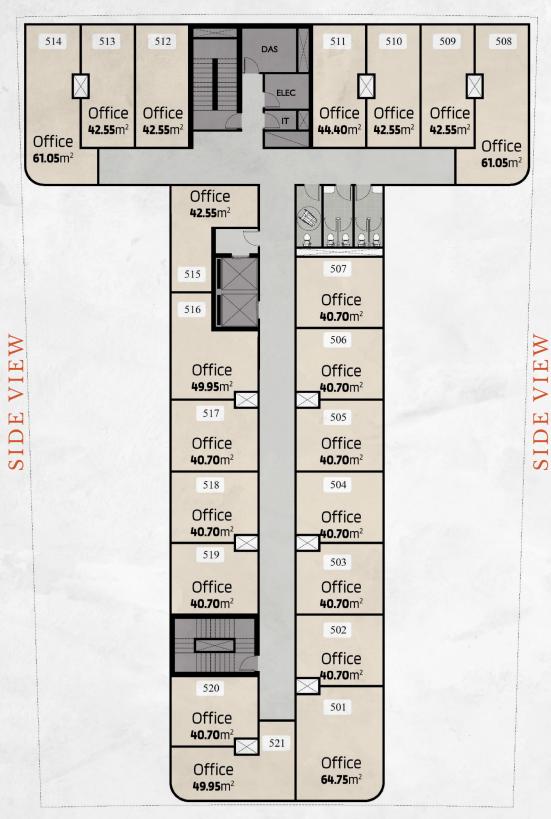

## Administrative Offices a place with positive vibes

If you are a business owner and you have an office in "M Business Tower", you will be able to choose freely from a wide range of smart office spaces, that are provided with the highest technology to satisfy your business requirements.

M Business Tower is the most suitable place to have your office in as a startup or even as a developed corporate. A huge wave of inspirationwill be directly driven to your business environment.

All offices will be located and designed based on up-to-date requirements, they introduce a unique concept of flowing freedom, aimed at fostering seamless collaboration through naturally lit spaces that invite greenery inside your office.

The office spaces in M Business Tower awaken feelings of calmness, because while working you have all the facilities and dining options that you might need to stay active and focused.

GARDEN VIEW

MAIN STREET

#### GARDEN VIEW

MAIN STREET

GARDEN VIEW

MAIN STREET