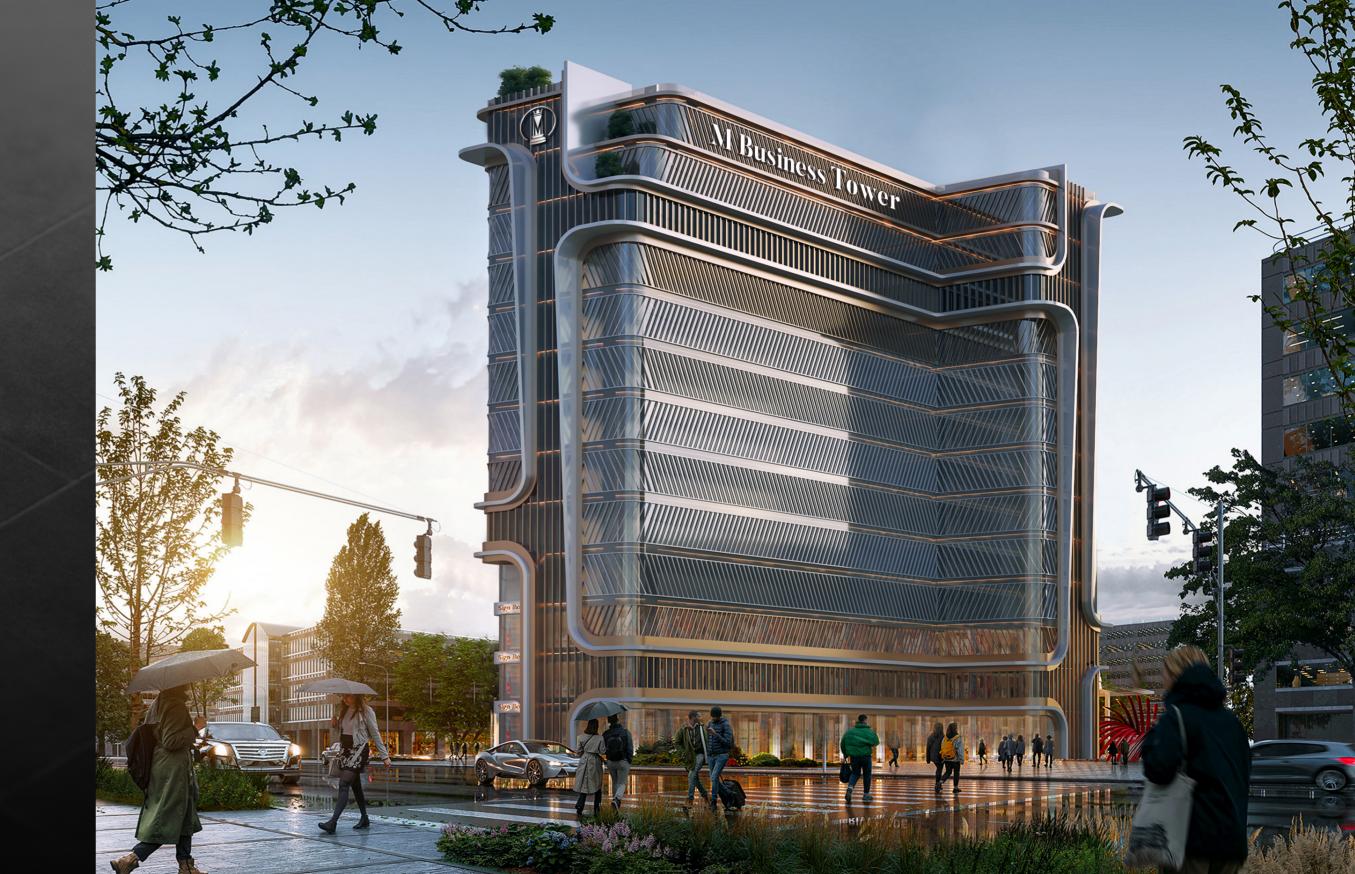

# Business Tower

## Introducing MBusiness Tower

M Business Tower is mindfully planned out on 15 spacious floors to introduce a progressive vision of holistic integration, covering all needs under one iconic project.

Expertly master planned by Modon Developments, the Business Tower not only opens onto breathtaking views,thanks to its prime location minutes away from the New Capital's Green River, but also enjoys a central spot in its lively downtown area where life abounds.

By putting convenience at the heart of its masterplan, M Business Tower introduce "The Sky Garden" that is located on the Roof Top of the Tower to provide you with a distinctive Commercial area on top.

M Business Tower provides a contemporary interpretation into the future by offering a cutting-edge business destination complemented by a vibrant dining and shopping experience.