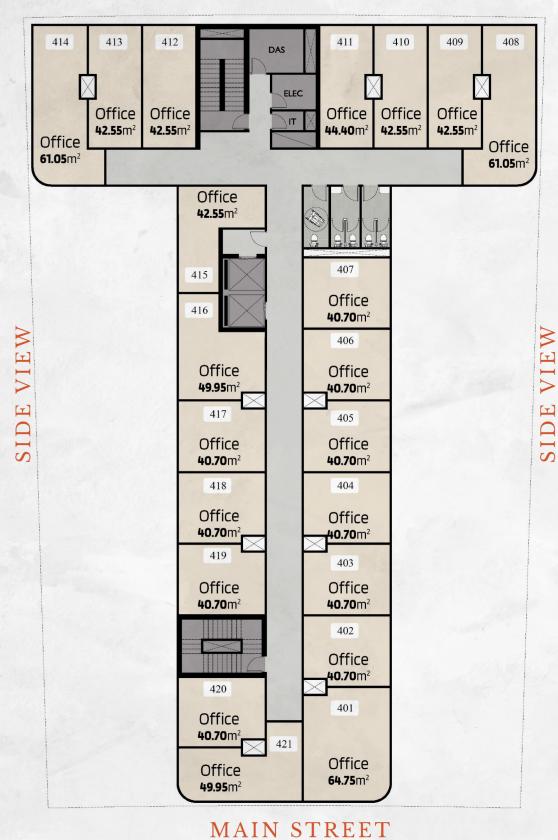

## Administrative Offices a place with positive vibes

If you are a business owner and you have an office in "M Business Tower", you will be able to choose freely from a wide range of smart office spaces, that are provided with the highest technology to satisfy your business requirements.

M Business Tower is the most suitable place to have your office in as a startup or even as a developed corporate. A huge wave of inspirationwill be directly driven to your business environment.

All offices will be located and designed based on up-to-date requirements, they introduce a unique concept of flowing freedom, aimed at fostering seamless collaboration through naturally lit spaces that invite greenery inside your office.

The office spaces in M Business Tower awaken feelings of calmness, because while working you have all the facilities and dining options that you might need to stay active and focused.

GARDEN VIEW

MAIN STREET

#### MAIN STREET