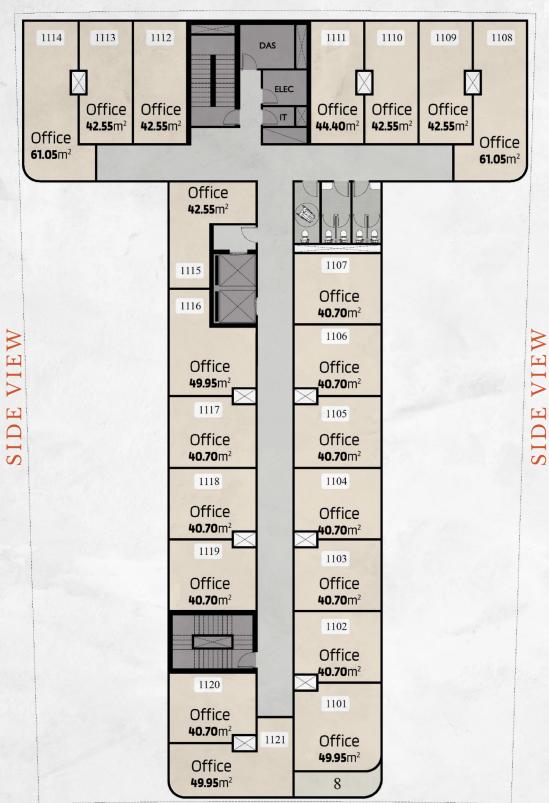

## Administrative Offices a place with positive vibes

If you are a business owner and you have an office in "M Business Tower", you will be able to choose freely from a wide range of smart office spaces, that are provided with the highest technology to satisfy your business requirements.

M Business Tower is the most suitable place to have your office in as a startup or even as a developed corporate. A huge wave of inspirationwill be directly driven to your business environment.

All offices will be located and designed based on up-to-date requirements, they introduce a unique concept of flowing freedom, aimed at fostering seamless collaboration through naturally lit spaces that invite greenery inside your office.

The office spaces in M Business Tower awaken feelings of calmness, because while working you have all the facilities and dining options that you might need to stay active and focused.

GARDEN VIEW

MAIN STREET