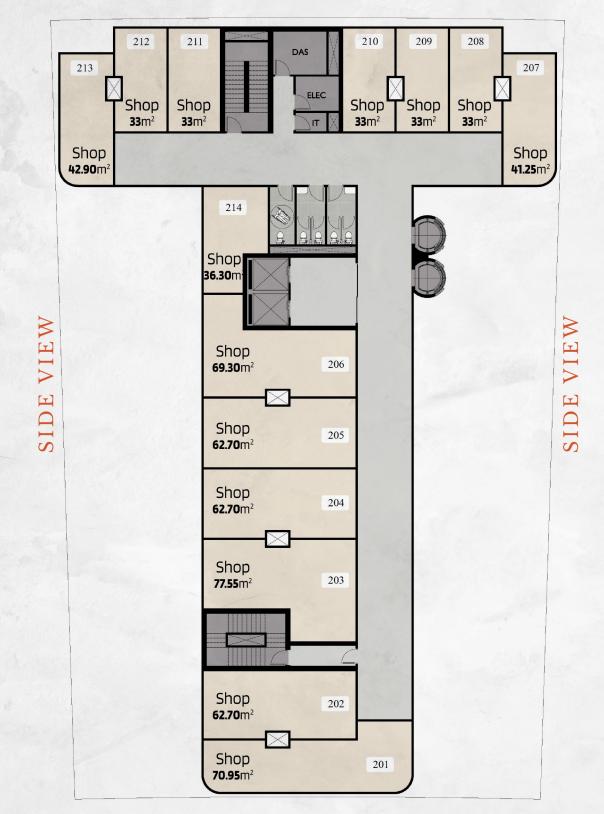

GARDEN VIEW

GARDEN VIEW

MAIN STREET

GARDEN VIEW

MAIN STREET

GARDEN VIEW

#### MAIN STREET

#### GARDEN VIEW

MAIN STREET

GARDEN VIEW

MAIN STREET

#### GARDEN VIEW

MAIN STREET

#### RETAIL

#### GARDEN VIEW

MAIN STREET

• 90th St., 3rd Sector, Building 367, New Cairo

Minfo@modon-eg.com

🏟 www.modon-eg.com