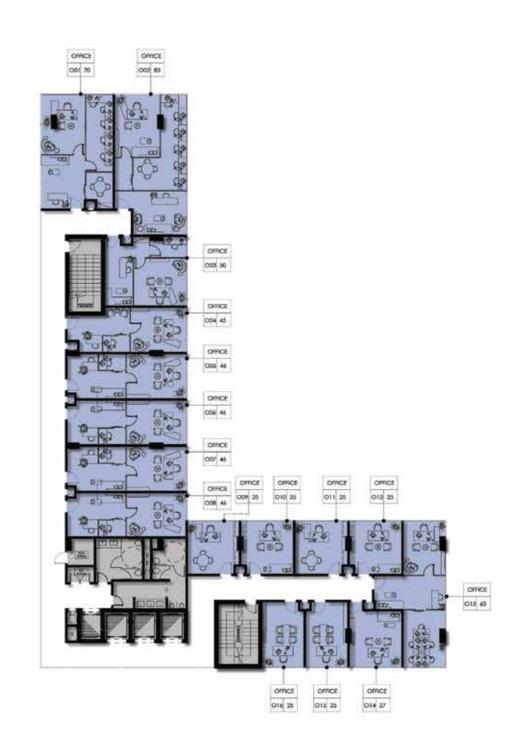

### **OFFICES** from 2<sup>nd</sup> to 9<sup>th</sup> floor

**OFFICES** From 10<sup>th</sup> to 12<sup>th</sup> FLOOR