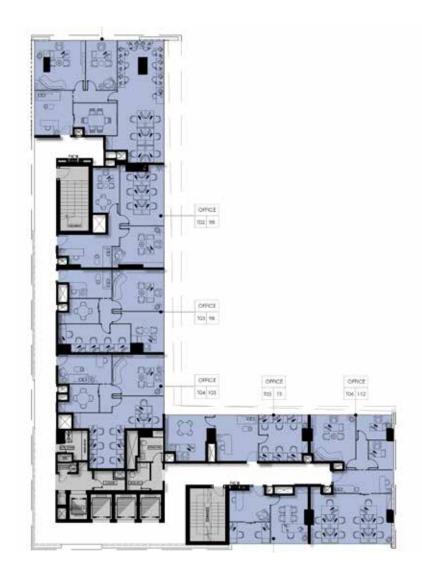

### **OFFICES** from 2<sup>nd</sup> to 9<sup>th</sup> floor

**OFFICES** From 10<sup>th</sup> to 12<sup>th</sup> FLOOR