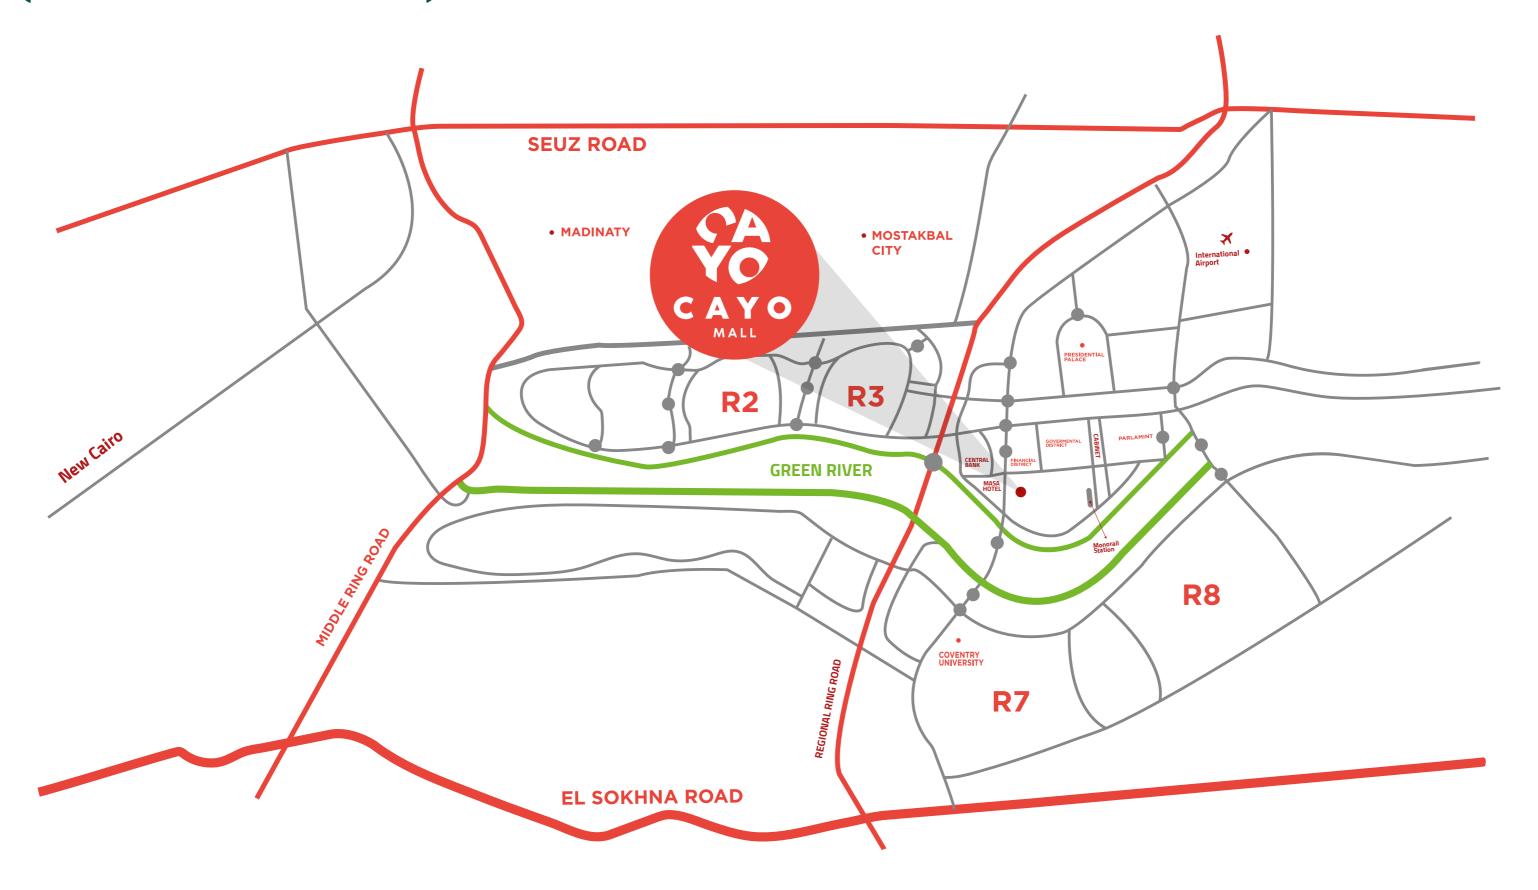

# ACLOSER LOCK TO JOY

**DOWNTOWN - NEW CAPITAL** 

#### (NEW CAPITAL)

#### TOTAL LAND AREA: 7,100M<sup>2</sup>

The impressive land area provides various opportunities for growth in an ever-expansive city as well as a high possibility for attracting new customers and being a prominent commercial venue in an already competitive hub.