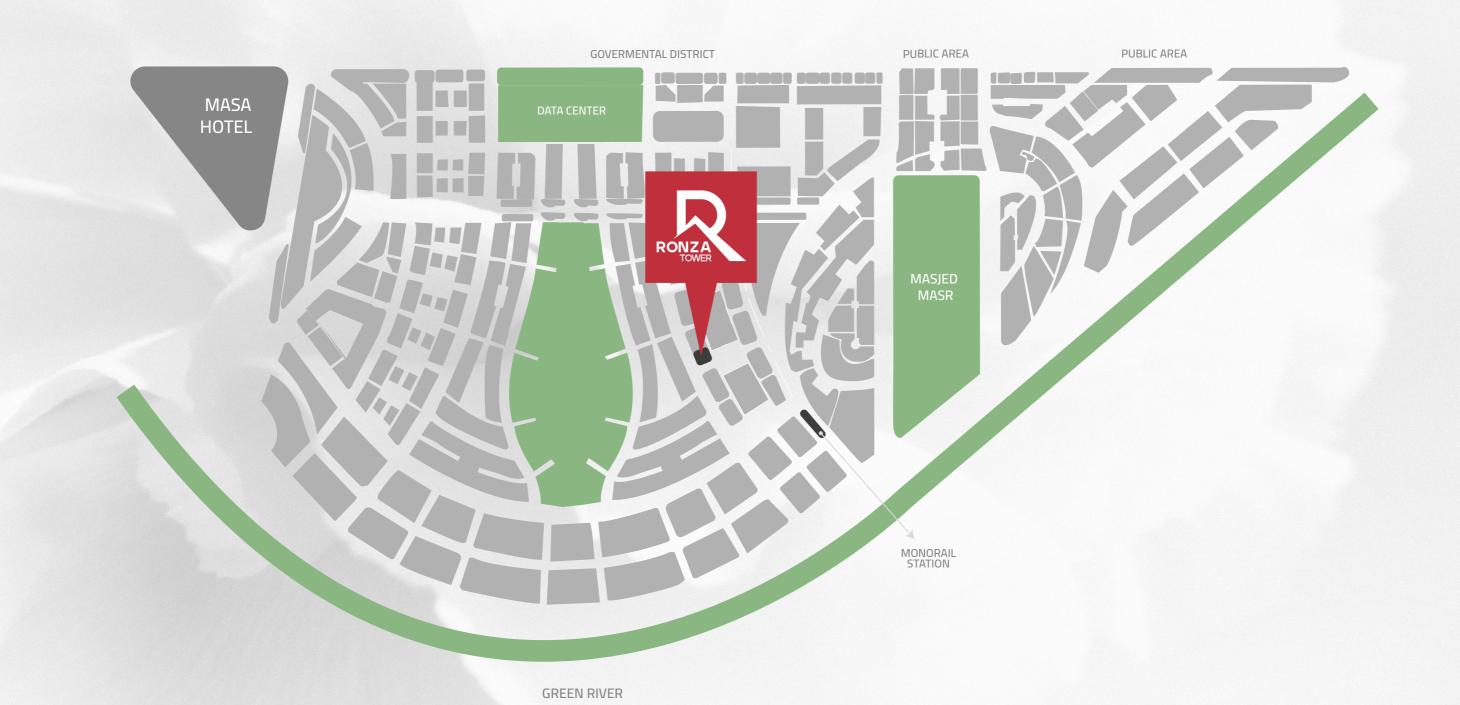

#### Our Location

#### **DOWNTOWN - NEW CAPITAL**



### Our Location

































# Ground Floor



| Unite       | Area | Outdoor |
|-------------|------|---------|
| SHOP 1      | 39   | 17      |
| SHOP 2      | 65   | 103     |
| SHOP 3      | 63   | 23      |
| SHOP 4      | 65   | 85      |
| SHOP 5      | 19   | 12      |
| SHOP 6      | 19   | 12      |
| SHOP 7      | 19   | 12      |
| SHOP 8      | 19   | 12      |
| SHOP 9      | 19   | 12      |
| SHOP 10     | 37   | 55      |
| SHOP 11     | 27   | 44      |
| SHOP 12     | 26   | 9       |
| SHOP 13     | 26   | 9       |
| SHOP 14     | 32   | 9       |
| SHOP 15     | 32   | 9       |
| SHOP 16     | 32   | 9       |
| SHOP 17     | 32   | 11      |
| SHOP 18     | 32   | 15      |
| SHOP 19     | 32   | 19      |
| SHOP 20     | 43   | 24      |
| SHOP 21     | 50   | 3