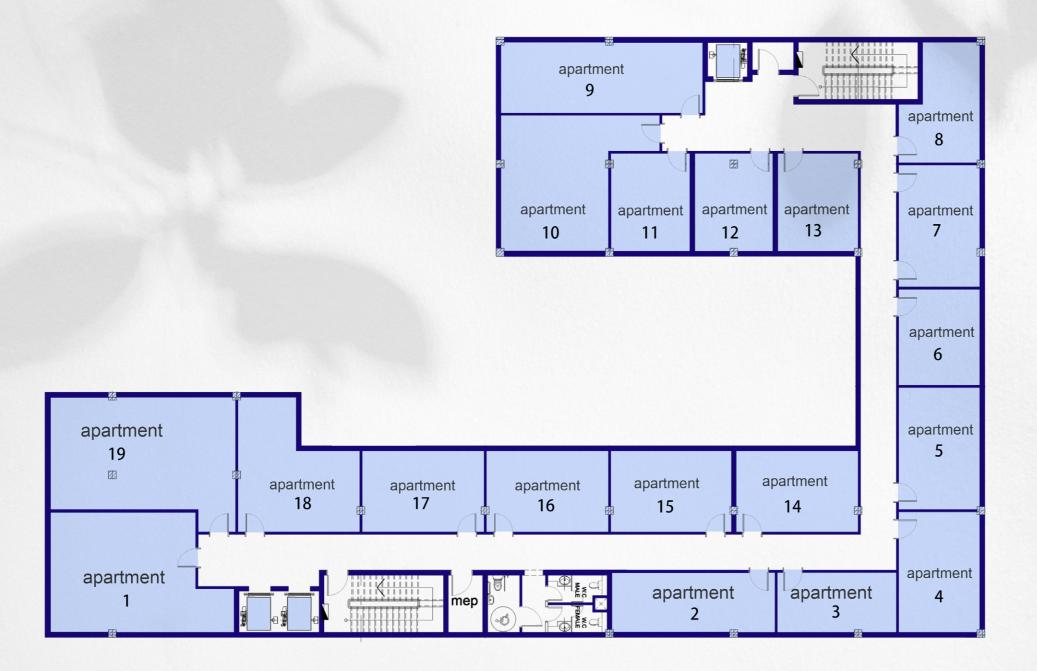

#### Tenth Floor

| Unite        | Area |
|--------------|------|
| Apartment 1  | 95   |
| Apartment 2  | 50   |
| Apartment 3  | 40   |
| Apartment 4  | 50   |
| Apartment 5  | 50   |
| Apartment 6  | 40   |
| Apartment 7  | 50   |
| Apartment 8  | 45   |
| Apartment 9  | 75   |
| Apartment 10 | 85   |
| Apartment 11 | 40   |
| Apartment 12 | 40   |
| Apartment 13 | 44   |
| Apartment 14 | 50   |
| Apartment 15 | 50   |
| Apartment 16 | 50   |
| Apartment 17 | 50   |
| Apartment 18 | 65   |
| Apartment 19 | 105  |
|              |      |