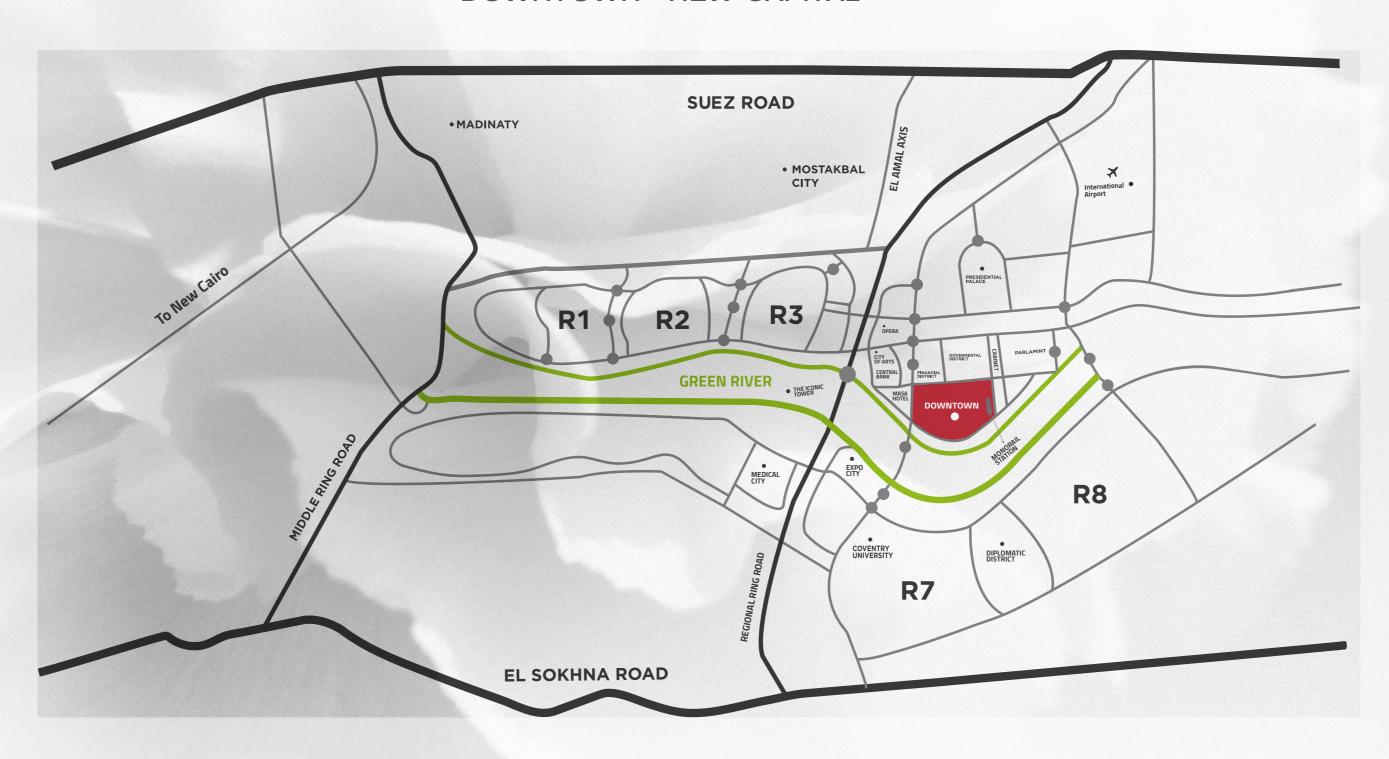

#### Our Location

#### **DOWNTOWN - NEW CAPITAL**



### Our Location

































# Ground Floor



| Unite       | Area | Outdoor |
|-------------|------|---------|
| SHOP 1      | 39   | 17      |
| SHOP 2      | 65   | 103     |
| SHOP 3      | 63   | 23      |
| SHOP 4      | 65   | 85      |
| SHOP 5      | 19   | 12      |
| SHOP 6      | 19   | 12      |
| SHOP 7      | 19   | 12      |
| SHOP 8      | 19   | 12      |
| SHOP 9      | 19   | 12      |
| SHOP 10     | 37   | 55      |
| SHOP 11     | 27   | 44      |
| SHOP 12     | 26   | 9       |
| SHOP 13     | 26   | 9       |
| SHOP 14     | 32   | 9       |
| SHOP 15     | 32   | 9       |
| SHOP 16     | 32   | 9       |
| SHOP 17     | 32   | 11      |
| SHOP 18     | 32   | 15      |
| SHOP 19     | 32   | 19      |
| SHOP 20     | 43   | 24      |
| SH