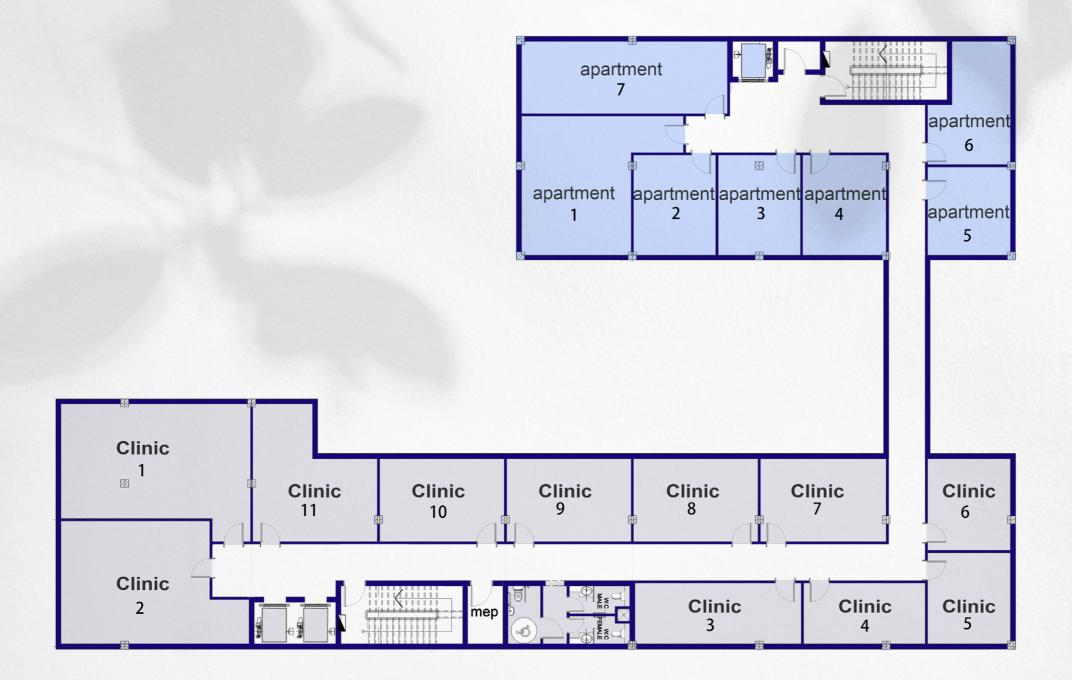

# Typical Floor

| Unite       | Area |
|-------------|------|
| Apartment 1 | 85   |
| Apartment 2 | 40   |
| Apartment 3 | 40   |
| Apartment 4 | 44   |
| Apartment 5 | 40   |
| Apartment 6 | 45   |
| Apartment 7 | 75   |

| Unite     | Area |
|-----------|------|
| Clinic 1  | 105  |
| Clinic 2  | 95   |
| Clinic 3  | 50   |
| Clinic 4  | 40   |
| Clinic 5  | 40   |
| Clinic 6  | 40   |
| Clinic 7  | 50   |
| Clinic 8  | 50   |
| Clinic 9  | 50   |
| Clinic 10 | 50   |
| Clinic 11 | 65   |