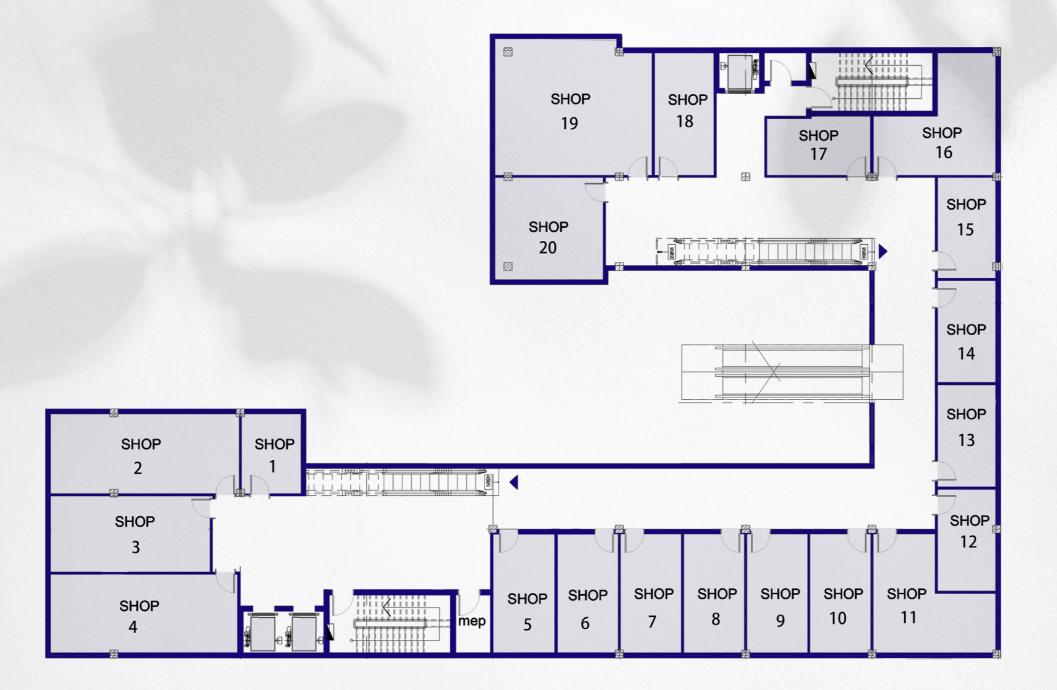

## First Floor

| Unite   | Area |
|---------|------|
| SHOP 1  | 26   |
| SHOP 2  | 72   |
| SHOP 3  | 58   |
| SHOP 4  | 72   |
| SHOP 5  | 38   |
| SHOP 6  | 38   |
| SHOP 7  | 38   |
| SHOP 8  | 38   |
| SHOP 9  | 38   |
| SHOP 10 | 38   |
| SHOP 11 | 57   |
| SHOP 12 | 30   |
| SHOP 13 | 32   |
| SHOP 14 | 32   |
| SHOP 15 | 32   |
| SHOP 16 | 55   |
| SHOP 17 | 32   |
| SHOP 18 | 40   |
| SHOP 19 | 100  |
| SHOP 20 | 60   |