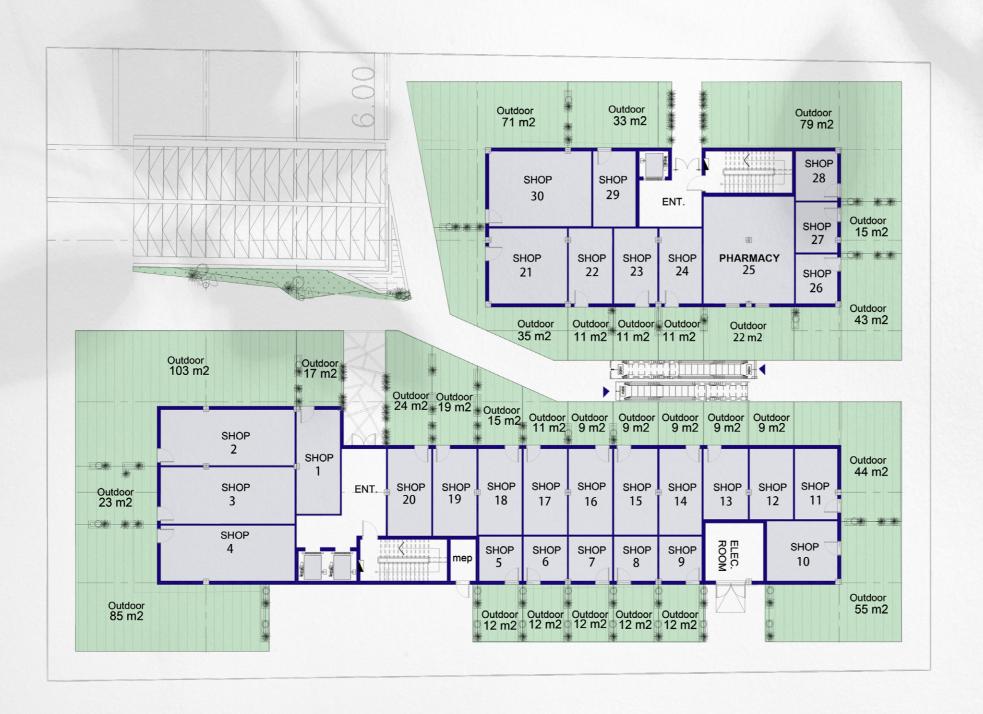

# Ground Floor

| Unite       | Area | Outdoor |
|-------------|------|---------|
| SHOP 1      | 39   | 17      |
| SHOP 2      | 65   | 103     |
| SHOP 3      | 63   | 23      |
| SHOP 4      | 65   | 85      |
| SHOP 5      | 19   | 12      |
| SHOP 6      | 19   | 12      |
| SHOP 7      | 19   | 12      |
| SHOP 8      | 19   | 12      |
| SHOP 9      | 19   | 12      |
| SHOP 10     | 37   | 55      |
| SHOP 11     | 27   | 44      |
| SHOP 12     | 26   | 9       |
| SHOP 13     | 26   | 9       |
| SHOP 14     | 32   | 9       |
| SHOP 15     | 32   | 9       |
| SHOP 16     | 32   | 9       |
| SHOP 17     | 32   | 11      |
| SHOP 18     | 32   | 15      |
| SHOP 19     | 32   | 19      |
| SHOP 20     | 43   | 24      |
| SHOP 21     | 50   | 35      |
| SHOP 22     | 27   | 11      |
| SHOP 23     | 27   | 11      |
| SHOP 24     | 27   | 11      |
| PHARMACY 25 | 80   | 22      |
| SHOP 26     | 20   | 43      |
| SHOP 27     | 20   | 15      |
| SHOP 28     | 20   | 79      |
| SHOP 29     | 27   | 33      |
| SHOP 30     | 66   | 71      |