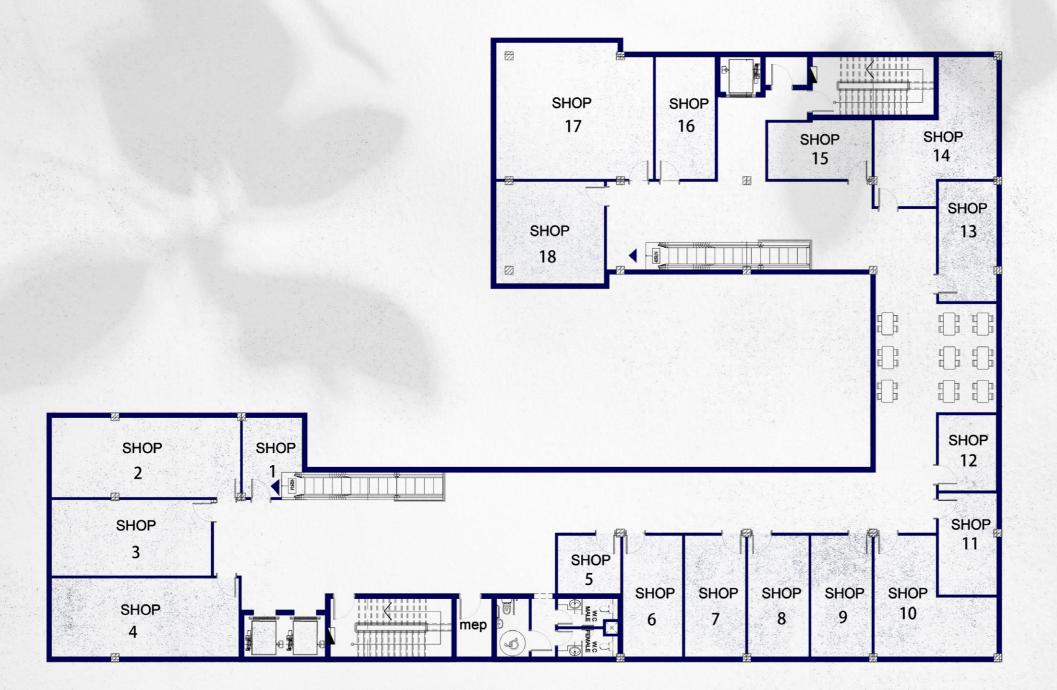

#### Second Floor

| Unite   | Area |
|---------|------|
| SHOP 1  | 26   |
| SHOP 2  | 72   |
| SHOP 3  | 58   |
| SHOP 4  | 72   |
| SHOP 5  | 19   |
| SHOP 6  | 38   |
| SHOP 7  | 38   |
| SHOP 8  | 38   |
| SHOP 9  | 38   |
| SHOP 10 | 57   |
| SHOP 11 | 30   |
| SHOP 12 | 26   |
| SHOP 13 | 38   |
| SHOP 14 | 64   |
| SHOP 15 | 32   |
| SHOP 16 | 39   |
| SHOP 17 | 100  |
| SHOP 18 | 58   |
|         |      |