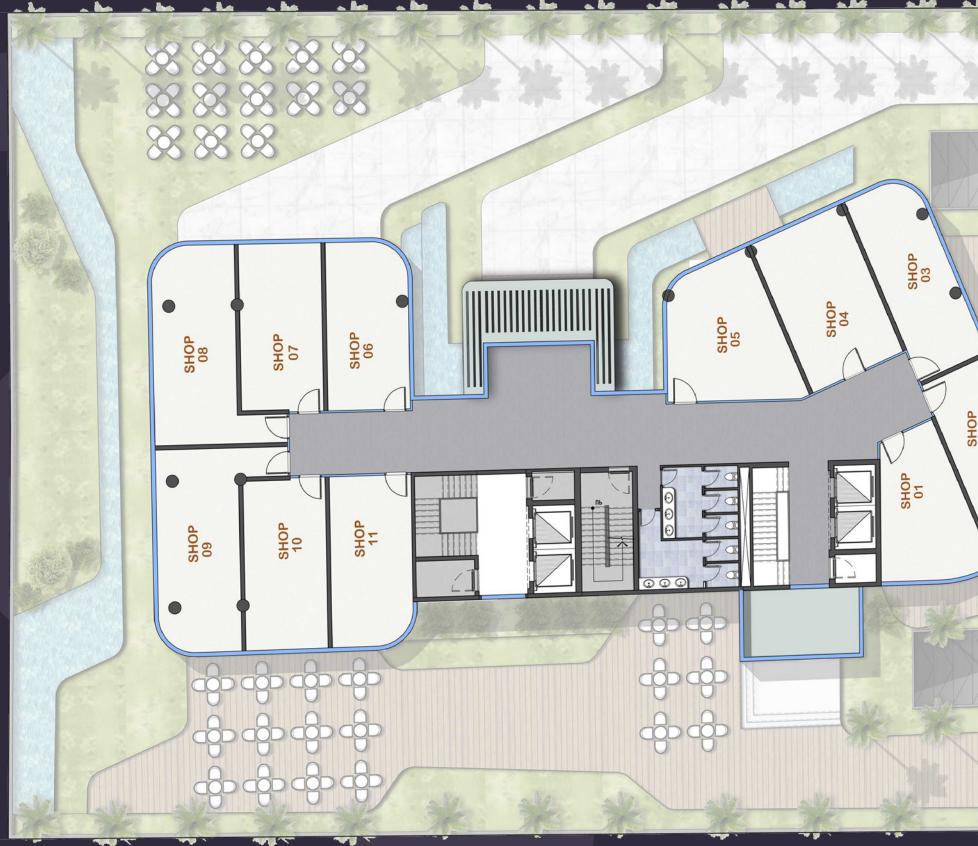

## FIRST FLOOR Plan

### COMMERCIAL UNITS [upscale brands - GYMs - Shops]

#### **GROSS AREA** SHOP 01 **49** m<sup>2</sup> 02 **56 m**<sup>2</sup> 03 **56 m**<sup>2</sup> 04 **58 m**<sup>2</sup> 05 **58 m**<sup>2</sup> 06 **49** m<sup>2</sup> 07 **49** m<sup>2</sup> SHOF 02 80 **62** m<sup>2</sup> COD COD 09 **62** m<sup>2</sup> app app c 10 **49** m<sup>2</sup> **49** m<sup>2</sup> 11 TOTAL **597** m<sup>2</sup>