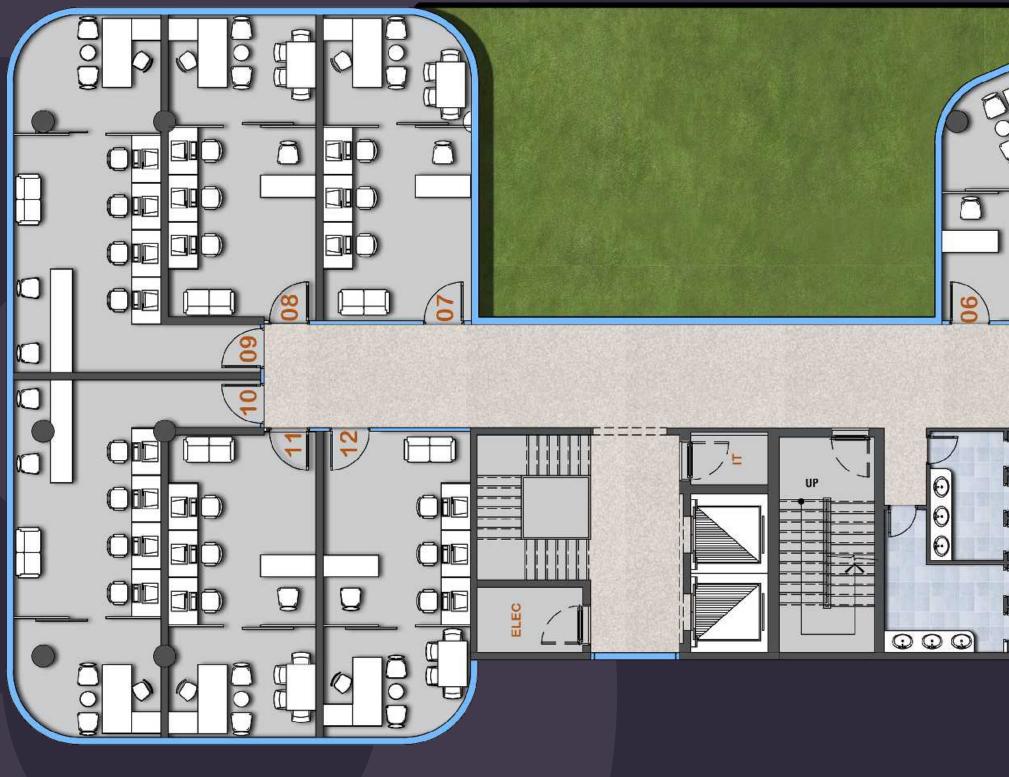

## BESPOKE WORKING ENVIRONMENT Modern scale offices

With a key objective of fostering employee productivity and time harmonious and efficient work and market evolution, 3 POINTS offers a friendly environment to drive business growth. Tailored to provide the most efficient and flexible workspace the business community features fully integrated offices that come in different sizes with tranquility of beauty and nature.