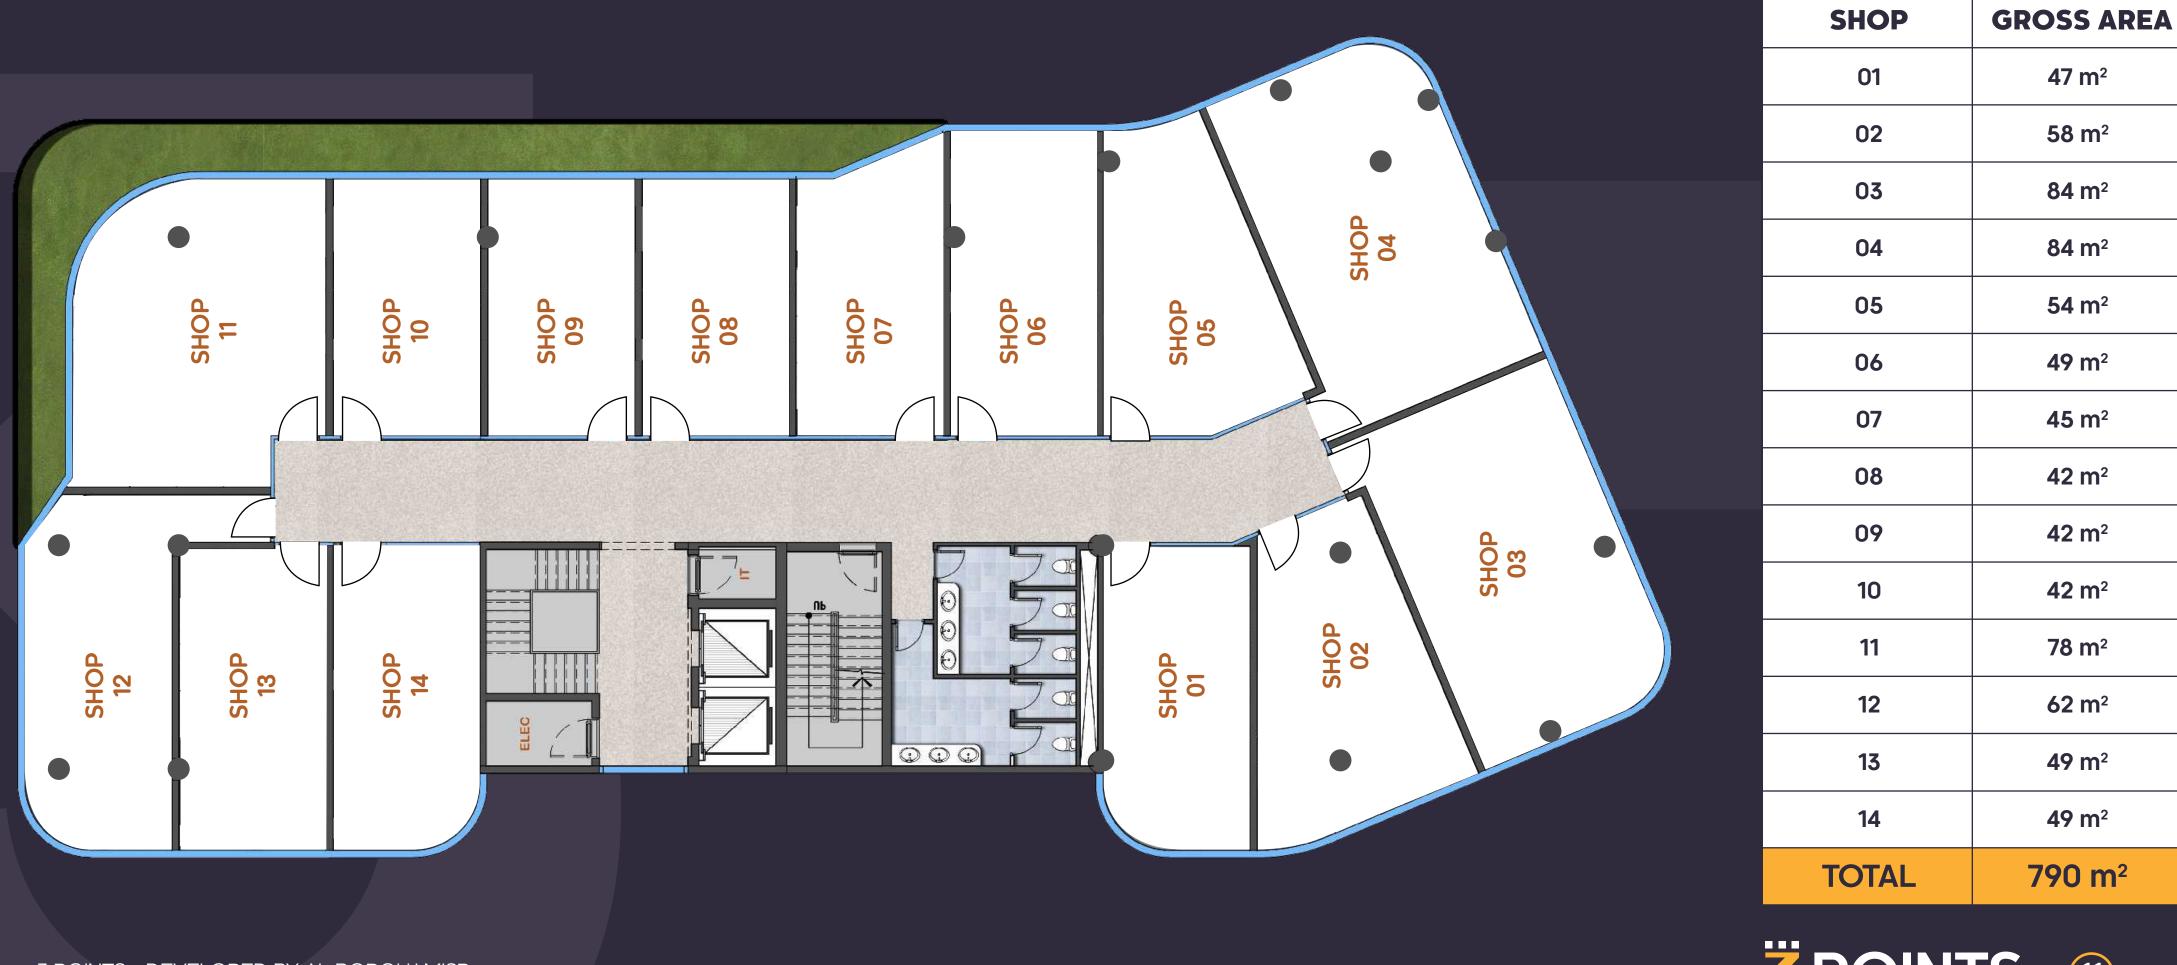

## ADMINISTRATIVE UNITS [Offices]

| OFFICE | <b>GROSS AREA</b>        |
|--------|--------------------------|
| 01     | <b>49</b> m <sup>2</sup> |
| 02     | 62 m <sup>2</sup>        |
| 03     | 62 m²                    |
| 04     | <b>49</b> m <sup>2</sup> |
| 05     | <b>49</b> m <sup>2</sup> |
| 06     | 44.5 m <sup>2</sup>      |
| 07     | <b>42</b> m <sup>2</sup> |
| 08     | <b>42</b> m <sup>2</sup> |
| 09     | <b>42</b> m <sup>2</sup> |
| 10     | 78 m²                    |
| 11     | 62 m²                    |
| 12     | <b>49</b> m <sup>2</sup> |
| 13     | <b>49</b> m <sup>2</sup> |
| TOTAL  | 675 m <sup>2</sup>       |