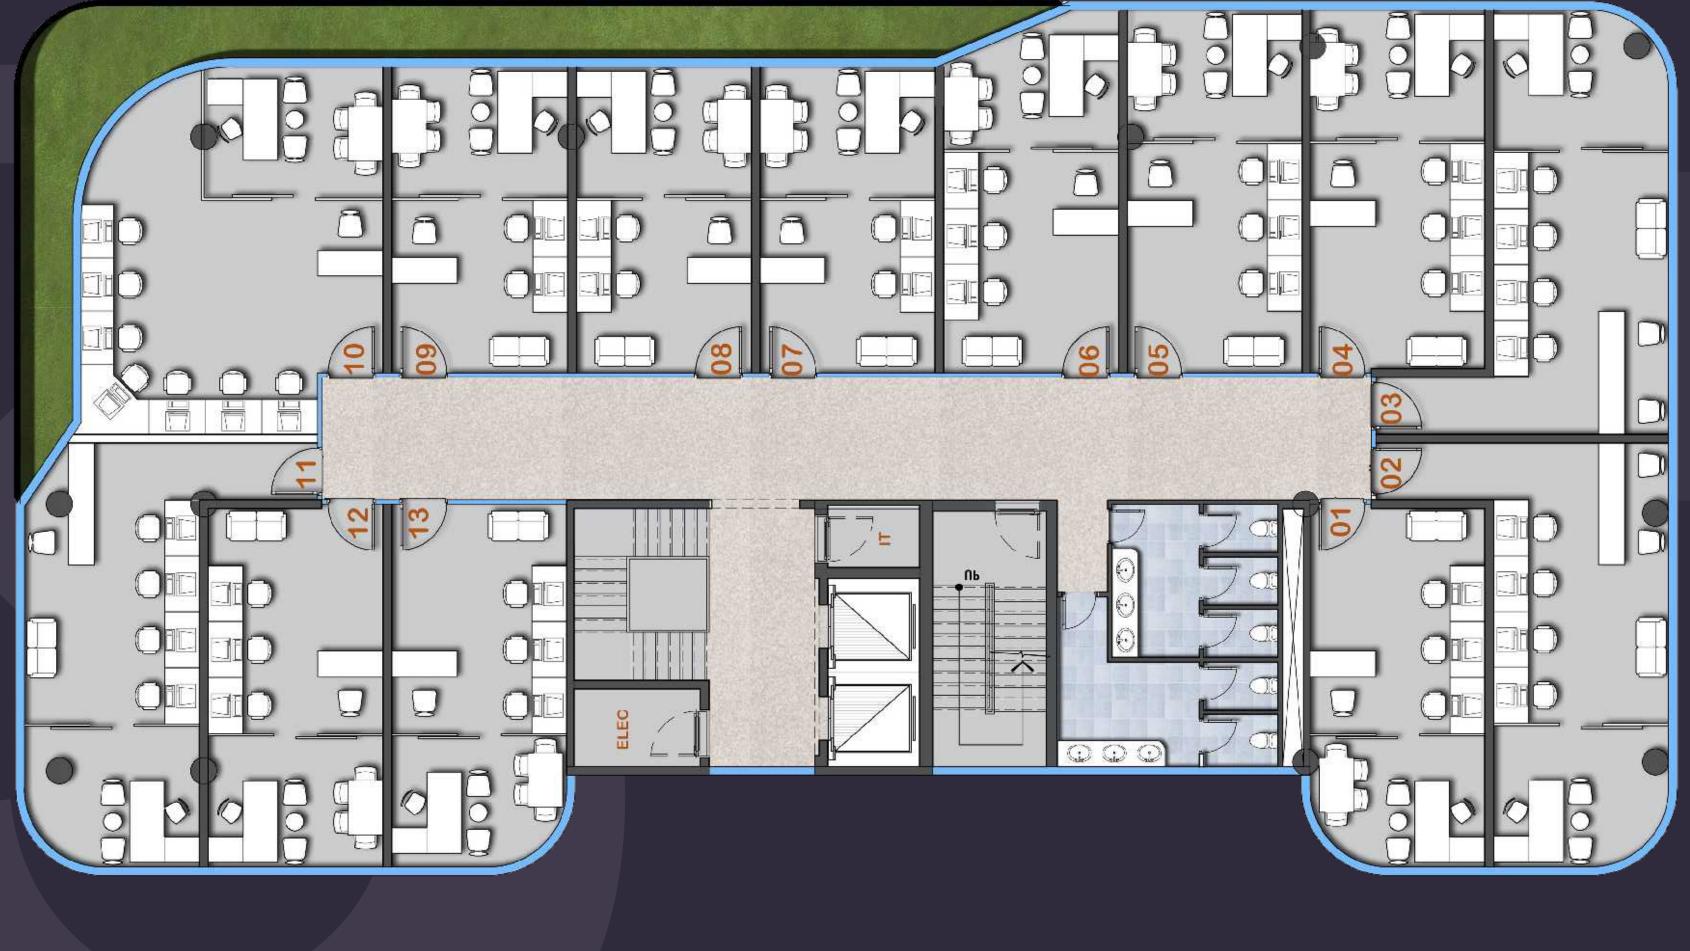

## EIGHTH FLOOR Plan

## ADMINISTRATIVE UNITS [Offices]

| OFFICE | <b>GROSS AREA</b>        |
|--------|--------------------------|
| 01     | <b>49</b> m <sup>2</sup> |
| 02     | 62 m <sup>2</sup>        |
| 03     | 62 m²                    |
| 04     | <b>49</b> m <sup>2</sup> |
| 05     | <b>49</b> m <sup>2</sup> |
| 06     | 44.5 m <sup>2</sup>      |
| 07     | <b>42</b> m <sup>2</sup> |
| 08     | <b>42</b> m <sup>2</sup> |
| 09     | <b>42</b> m <sup>2</sup> |
| 10     | 78 m²                    |
| 11     | 62 m²                    |
| 12     | <b>49</b> m <sup>2</sup> |
| 13     | <b>49</b> m <sup>2</sup> |
| TOTAL  | 675 m <sup>2</sup>       |