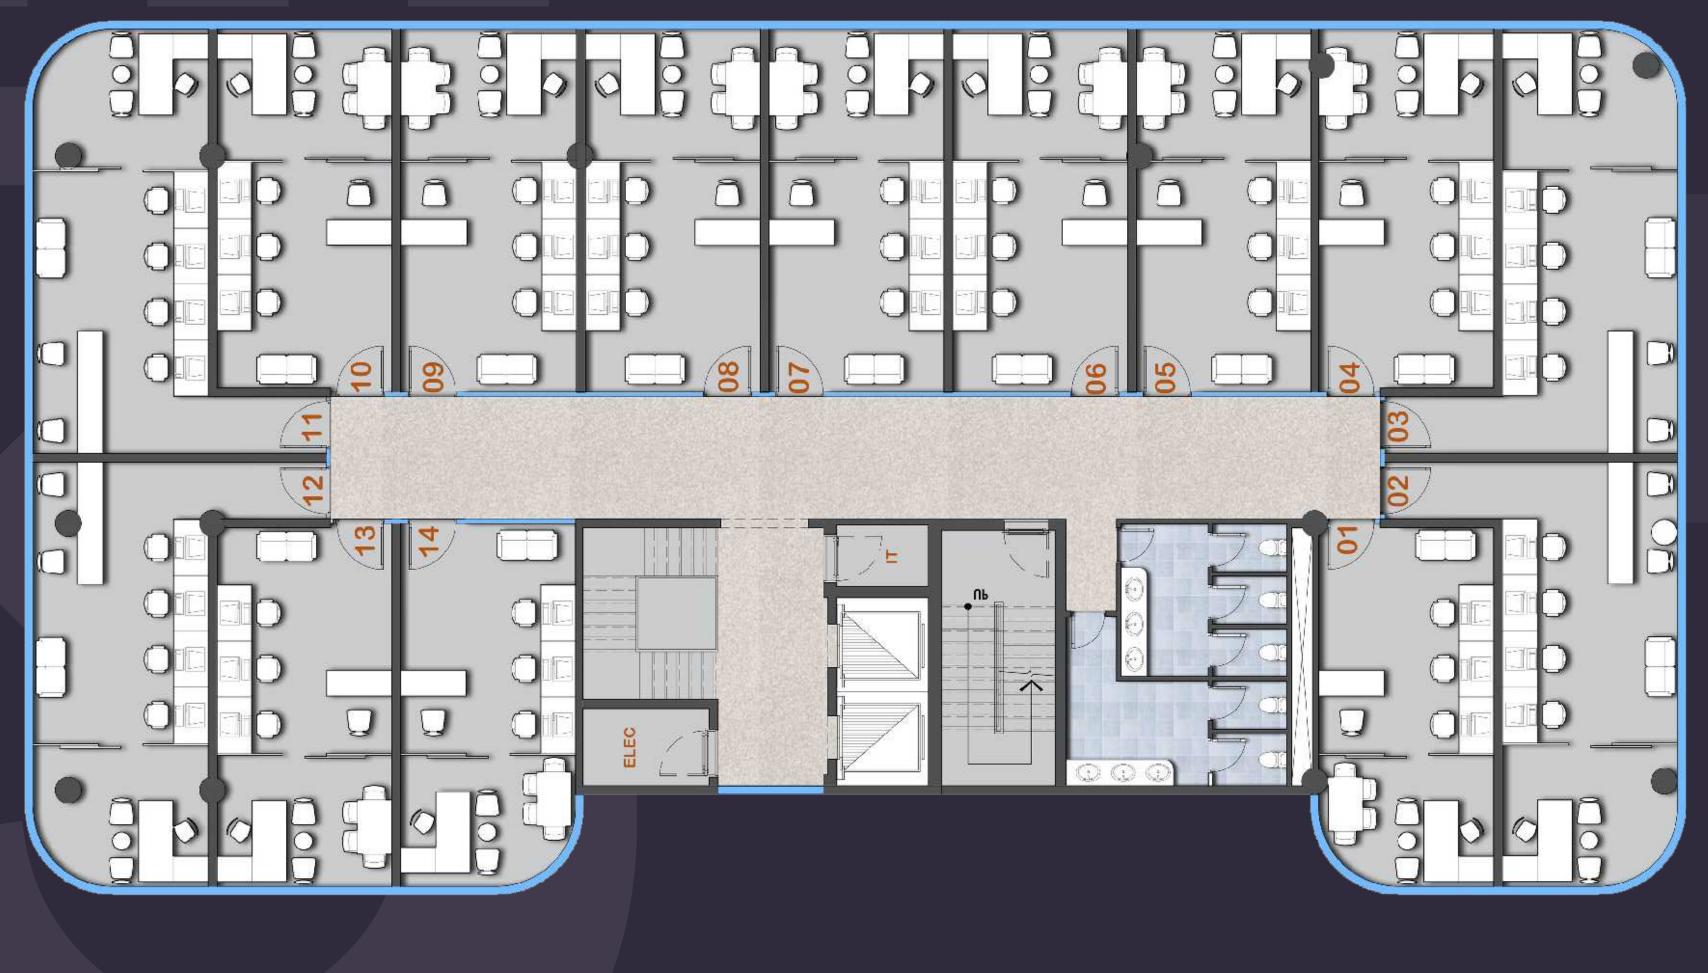

## NINTH & TENTH FLOOR Plan

09<sup>th</sup> 10<sup>th</sup>

## ADMINISTRATIVE UNITS [Offices]

| OFFICE | <b>GROSS AREA</b>        |
|--------|--------------------------|
| 01     | <b>49</b> m <sup>2</sup> |
| 02     | 62 m²                    |
| 03     | 62 m²                    |
| 04     | <b>49</b> m <sup>2</sup> |
| 05     | <b>49</b> m <sup>2</sup> |
| 06     | <b>49</b> m <sup>2</sup> |
| 07     | <b>49</b> m <sup>2</sup> |
| 08     | <b>49</b> m <sup>2</sup> |
| 09     | <b>49</b> m <sup>2</sup> |
| 10     | <b>49</b> m <sup>2</sup> |
| 11     | 62 m²                    |
| 12     | 62 m²                    |
| 13     | <b>49</b> m <sup>2</sup> |
| 14     | <b>49</b> m <sup>2</sup> |
| TOTAL  | 733 m <sup>2</sup>       |