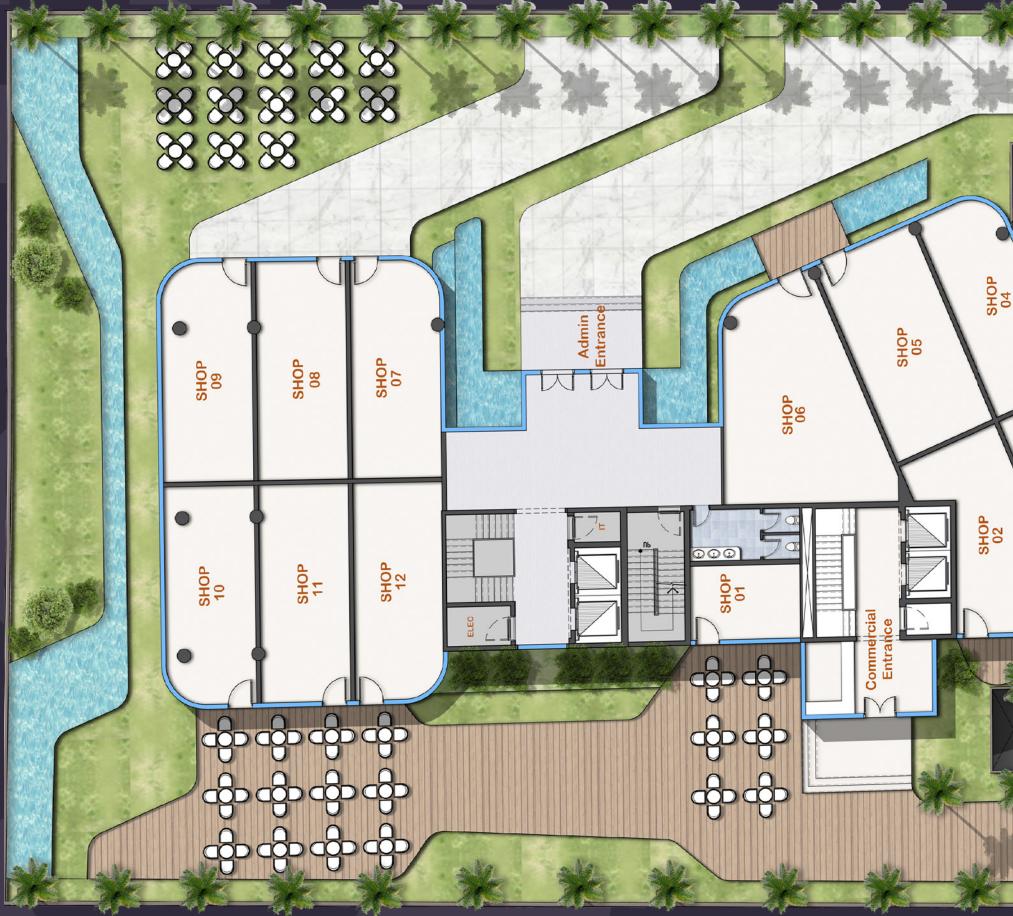

## **GROUND FLOOR**

## GROUND FLOOR Plan

3 POINTS - DEVELOPED BY AL BOROUJ MISR

### GROUND COMMERCIAL UNITS [Cafes - Restaurants - Shops]

|    |            |   | × | × |   |
|----|------------|---|---|---|---|
|    | ¥          | X | * | * | X |
|    |            |   |   |   |   |
| 04 |            |   |   |   |   |
|    | SHOP<br>03 |   |   |   |   |
|    |            |   |   | X |   |
|    |            |   |   |   |   |

| SHOP  | <b>GROSS AREA</b>  |
|-------|--------------------|
| 01    | 27 m²              |
| 02    | 61 m <sup>2</sup>  |
| 03    | 56 m²              |
| 04    | 56 m²              |
| 05    | 68 m²              |
| 06    | 90 m²              |
| 07    | 57 m²              |
| 08    | 57 m²              |
| 09    | 57 m²              |
| 10    | 57 m²              |
| 11    | 57 m²              |
| 12    | <b>57</b> m²       |
| TOTAL | 700 m <sup>2</sup> |