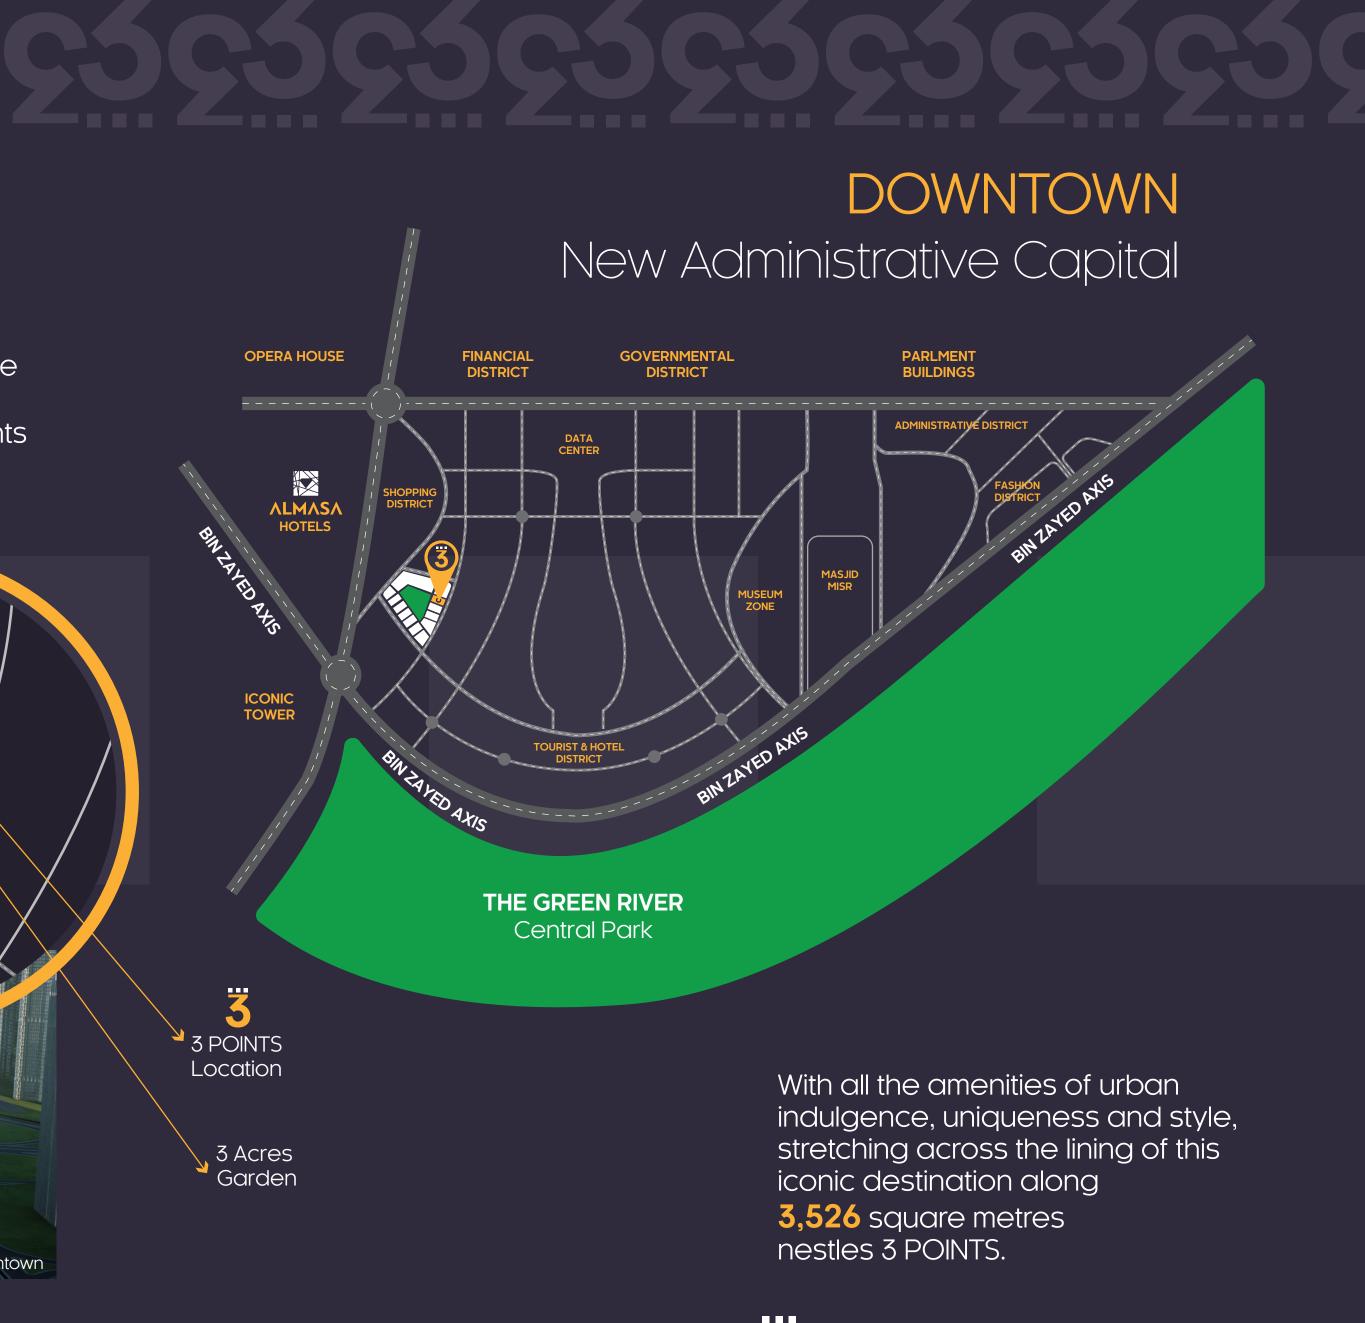

#### Our Strategic Location

3 POINTS is molded alongside the idyllic strategic location in the heart of the DownTown of the New Administrative Capital.

Only a 20-minute drive from New Cairo, 3 POINTS has multiple access points through Road 90, Suez and Sokhna roads.

3 POINTS is an integrated mixed use development of Ground and 10 floors, conveniently situated at the heart of the New Capital's groundbreaking landmarks, Its strategic location is a five minute drive along the axes of The Grand Mosque, Grand Cathedral, Al Masah hotel, The Iconic Tower and The Presidential Palace.