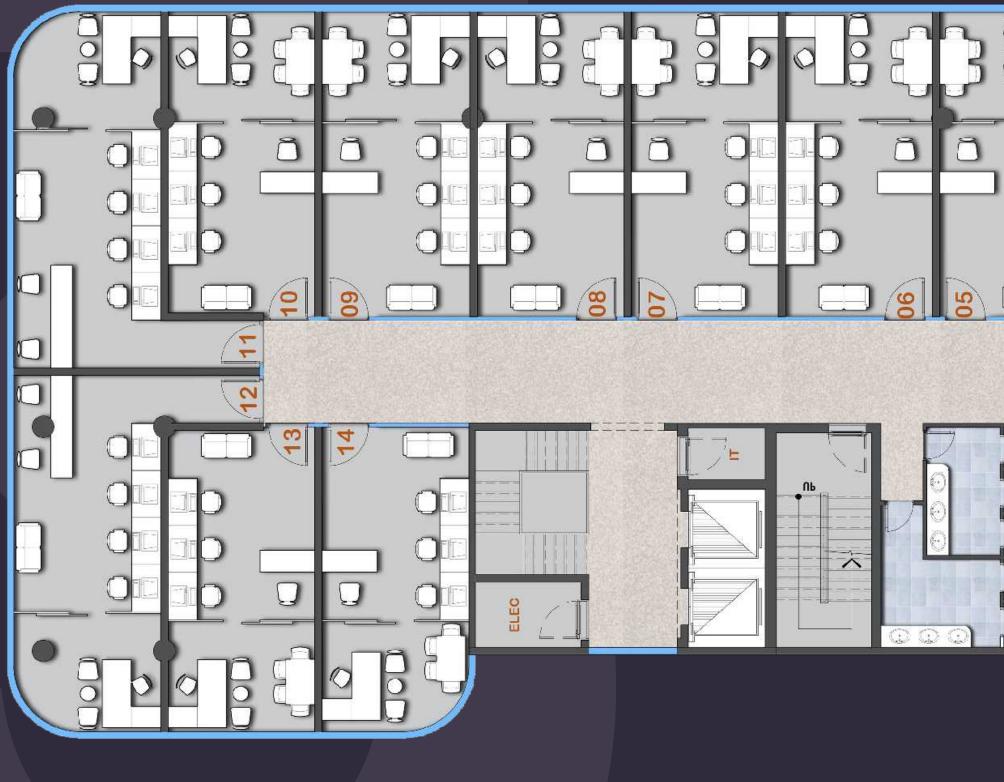

### ADMINISTRATIVE UNITS [Offices]

| OFFICE | <b>GROSS AREA</b>        |
|--------|--------------------------|
| 01     | <b>47</b> m <sup>2</sup> |
| 02     | 58 m²                    |
| 03     | <b>84</b> m <sup>2</sup> |
| 04     | 84 m²                    |
| 05     | 54 m²                    |
| 06     | <b>39</b> m <sup>2</sup> |
| 07     | <b>49</b> m <sup>2</sup> |
| 08     | <b>49</b> m <sup>2</sup> |
| 09     | 62 m <sup>2</sup>        |
| 10     | 62 m <sup>2</sup>        |
| 11     | <b>49</b> m <sup>2</sup> |
| 12     | <b>49</b> m <sup>2</sup> |
| TOTAL  | 683 m <sup>2</sup>       |

## SEVENTH FLOOR Plan

### **ADMINISTRATIVE UNITS** [Offices]

| OFFICE | <b>GROSS AREA</b>        |
|--------|--------------------------|
| 01     | <b>49</b> m <sup>2</sup> |
| 02     | 62 m²                    |
| 03     | 62 m²                    |
| 04     | <b>49</b> m²             |
| 05     | <b>49</b> m <sup>2</sup> |
| 06     | <b>49</b> m <sup>2</sup> |
| 07     | <b>49</b> m <sup>2</sup> |
| 08     | <b>49</b> m <sup>2</sup> |
| 09     | <b>49</b> m <sup>2</sup> |
| 10     | <b>49</b> m²             |
| 11     | 62 m²                    |
| 12     | 62 m²                    |
| 13     | <b>49</b> m <sup>2</sup> |
| 14     | <b>49</b> m <sup>2</sup> |
| TOTAL  | 733 m <sup>2</sup>       |