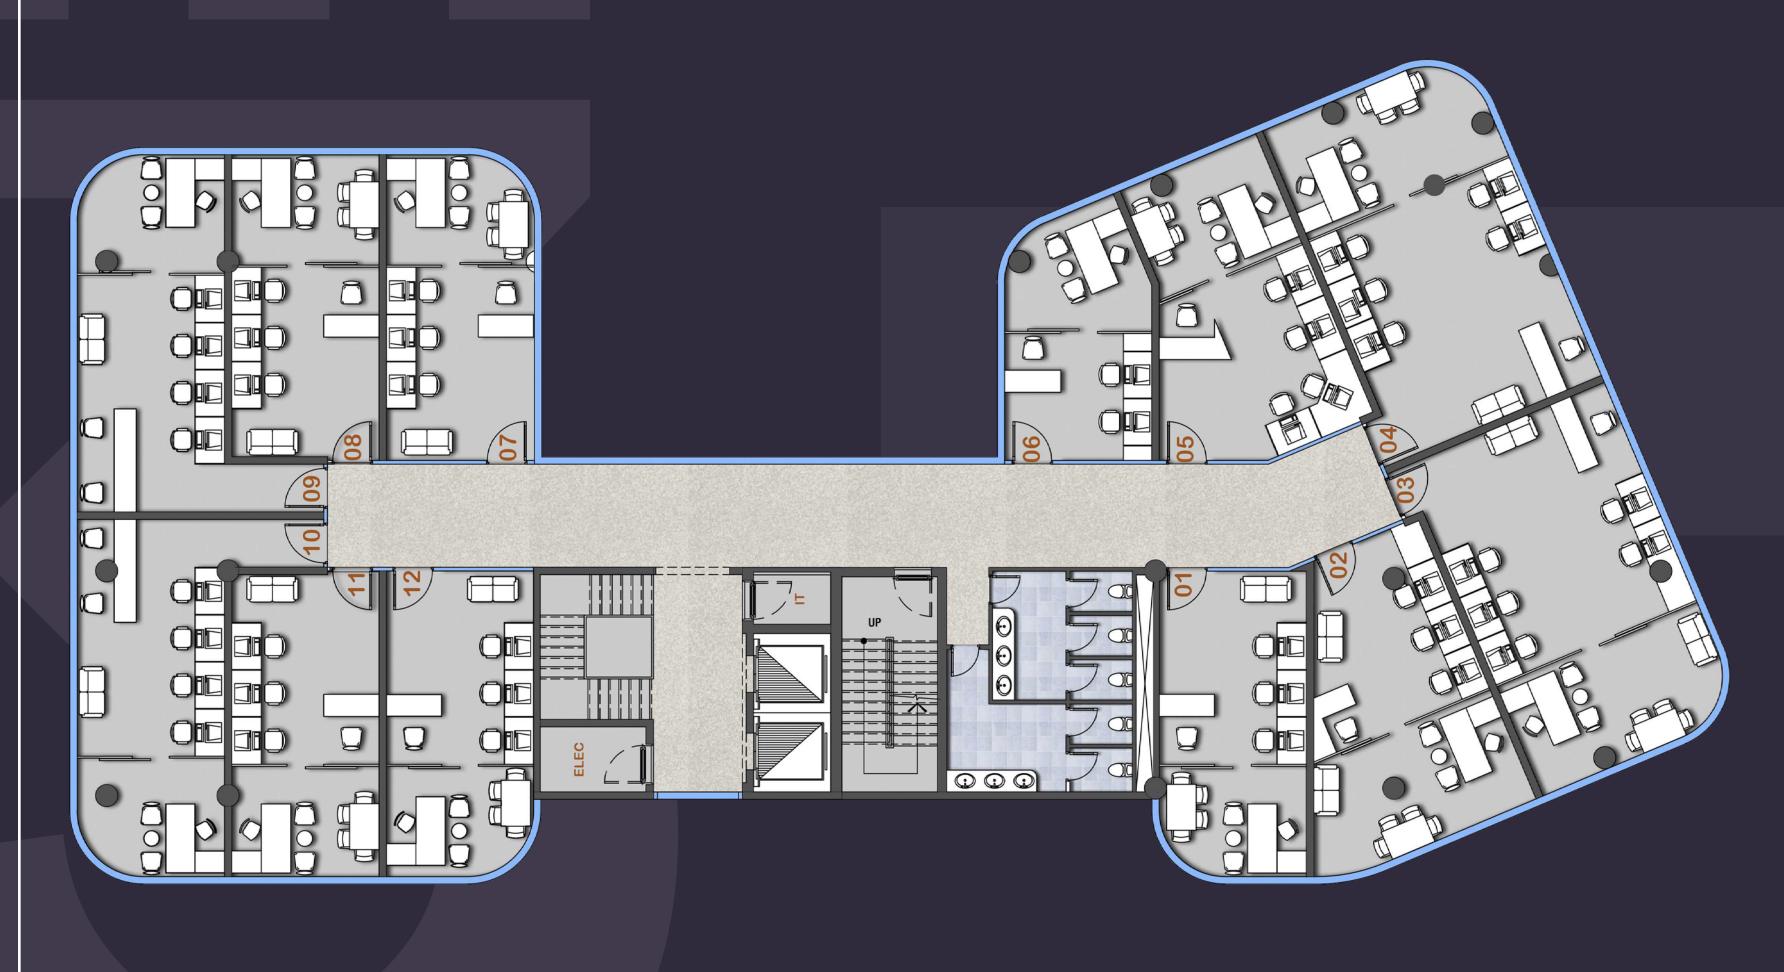

### ADMINISTRATIVE UNITS [Offices]

| OFFICE | <b>GROSS AREA</b>        |
|--------|--------------------------|
| 01     | <b>47</b> m <sup>2</sup> |
| 02     | 58 m²                    |
| 03     | <b>84</b> m <sup>2</sup> |
| 04     | 84 m²                    |
| 05     | 54 m²                    |
| 06     | <b>39</b> m <sup>2</sup> |
| 07     | <b>49</b> m <sup>2</sup> |
| 08     | <b>49</b> m <sup>2</sup> |
| 09     | 62 m <sup>2</sup>        |
| 10     | 62 m <sup>2</sup>        |
| 11     | <b>49</b> m <sup>2</sup> |
| 12     | <b>49</b> m <sup>2</sup> |
| TOTAL  | 683 m <sup>2</sup>       |