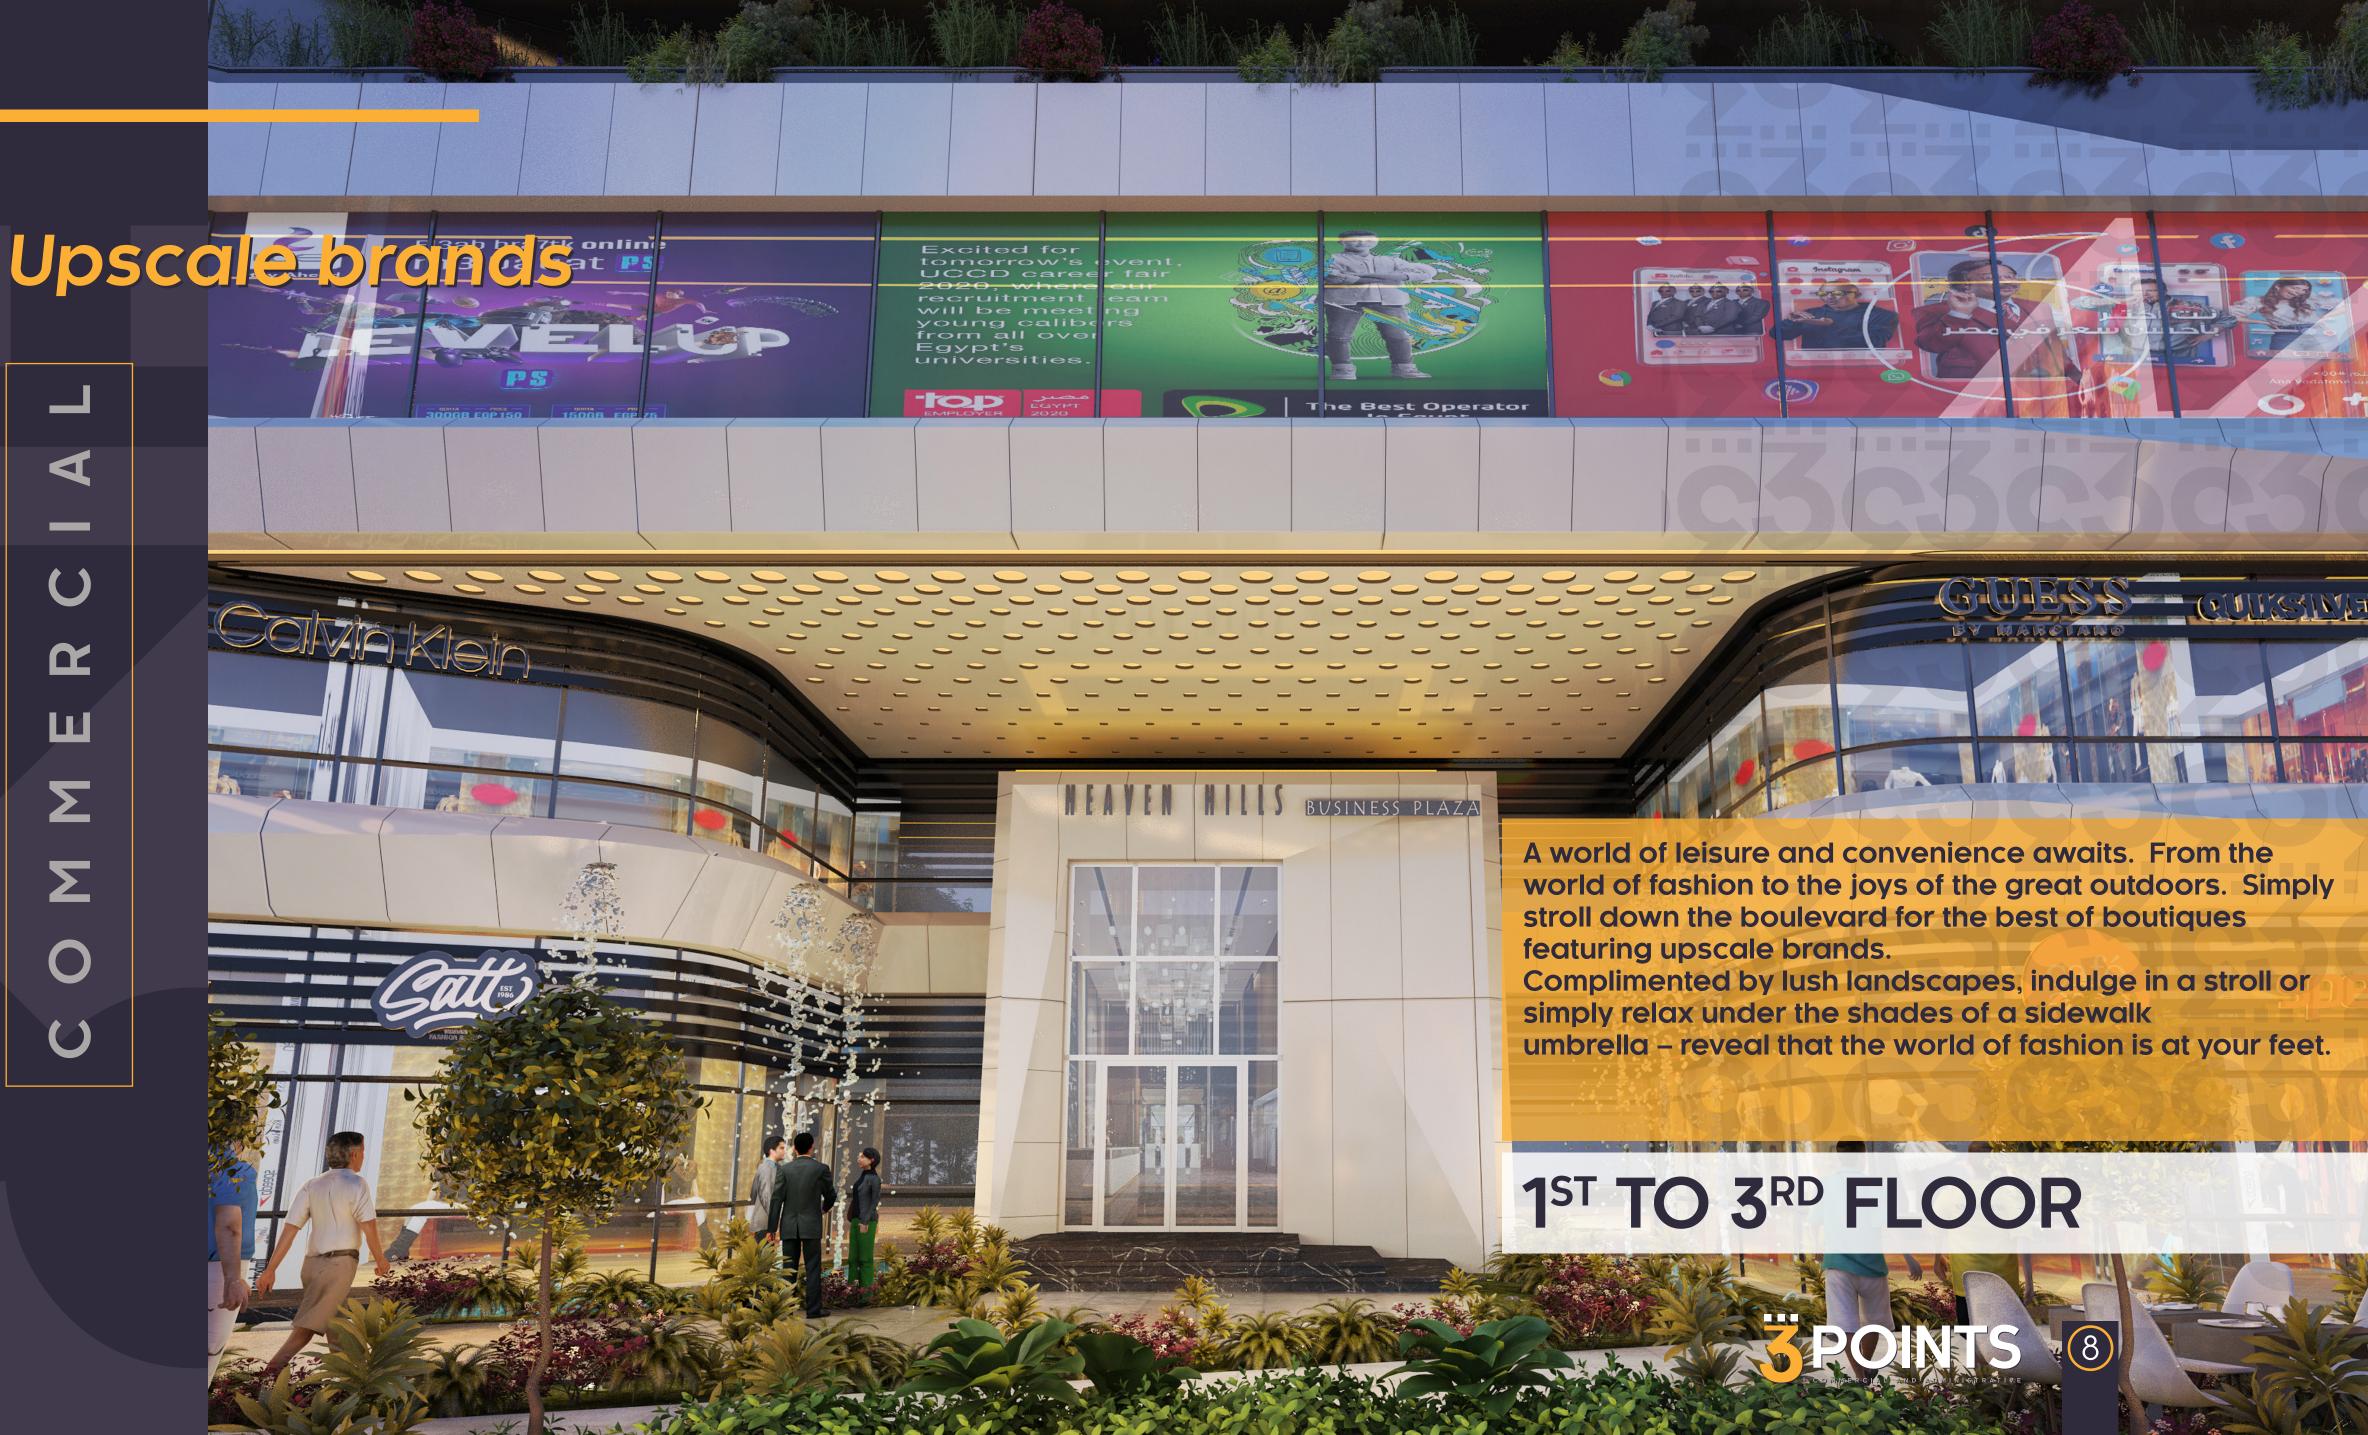

### COMMERCIAL UNITS [upscale brands - GYMs - Shops]

## **3 POINTS Architectural design THE ENDURING ART OF WELL BEING**

As a next-generation central point of the DownTown district of the New Administrative Capital, we present a vibrant and pulsing boulevard with a comprehensive bundle of services and facilities within modern designs and lush landscapes - bridging gaps connecting New Cairo to the New Capital, a doorway to an unprecedented business model including an entertainment and shopping destination. Relax and revel with an abundance of relaxing choices, feast your eyes within this nature retreat.

## **3 POINTS Architectural design A CONTEMPORARY INSPIRED DESIGN**

Inspired by contemporary and ultra-modern architectural design that matches the overall theme of the Financial district, the **8,200 square meters** of built up area in this mixed-use commercial complex.

Stretching across two faces when it comes to design, keeping space and functionality in mind, offers a fantastic range of commercial spaces with a mix of state-of-the-art facilities, leisure and entertainment destinations needed for your emergent businesses, in line with international standards of design.