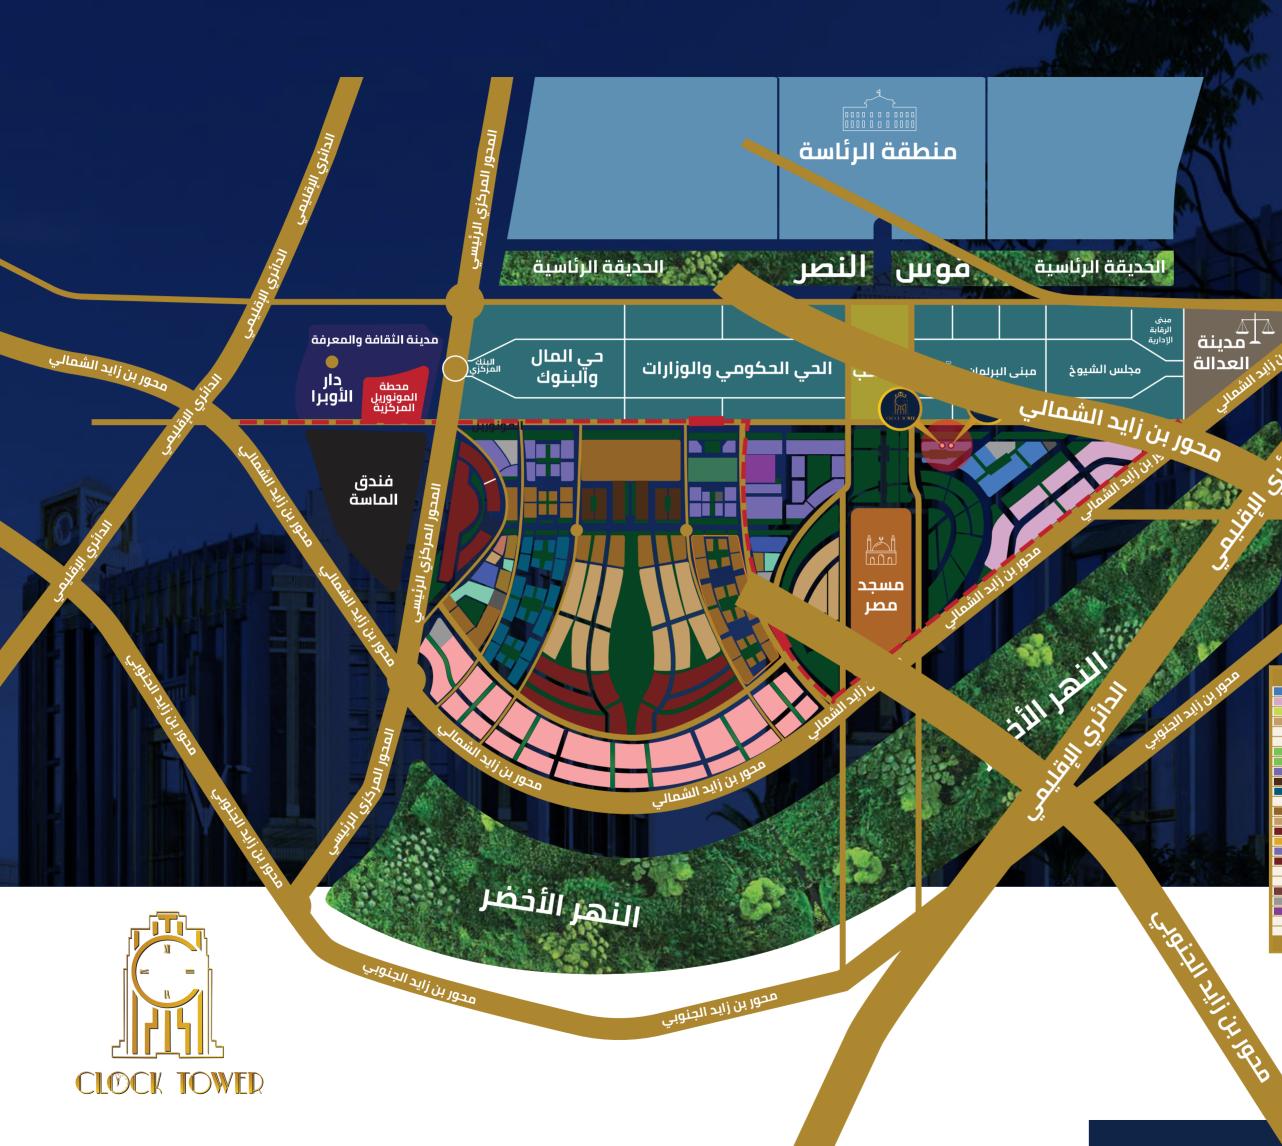

## נויין געיין טפט געיין טפט

### ثقافة والمعرفة

دار الأوبرا

طة نوريل كزية

### فندق الماسة

(1119)

| olor<br>ode | Land Use                  | Y.      | %          |   |
|-------------|---------------------------|---------|------------|---|
|             | Administrative Distict    |         | 2          |   |
|             | Fashion District          |         | 3          |   |
|             | Art District              | 17.     | 25         | 2 |
|             | Gold District             | 24.6    | $\bigcirc$ | 2 |
|             | Recreational Areas        | 27.34   |            |   |
|             | Recreational Areas        | 43.10   |            |   |
|             | Eastern Cultural Park     | 24.42   |            |   |
|             | Western Cultural Park     | 27.21   |            |   |
|             | Insurance Companies       | 16.95   |            | 1 |
|             | Computer Companies        | 22.00   | 1.6        |   |
|             | Medical Companies         | 37.62   | 2.76       | X |
|             | General Services          | 24.42   | 1.76       |   |
|             | Low density mixed uses    | 77.60   | 5.69       |   |
|             | Medium density mixed uses | 69.79   | 5.11       |   |
|             | High density mixed uses   | 54.44   | 3.99       | 6 |
|             | Data Center               | 28.81   | 2.11       |   |
|             | Petroleum Companies       | 52.88   | 3.88       | 4 |
|             | Shopping Areas            | 35.98   | 2.64       | 2 |
|             | Mixed uses - Commercial   | 138.43  | 10.14      | 4 |
|             | Road Buffer               | 57.26   | 4.2        |   |
|             | Masjed Masr               | 68.17   | 5          |   |
|             | Gas Stations              | 9.23    | 0.68       |   |
|             | Electric Station          | 5.36    | 0.39       |   |
|             | NN 1                      | 8.18    | 0.6        |   |
|             | Roads - Parking           | 425.88  | 31.2       |   |
|             | Total                     | 1364.72 | 100        |   |