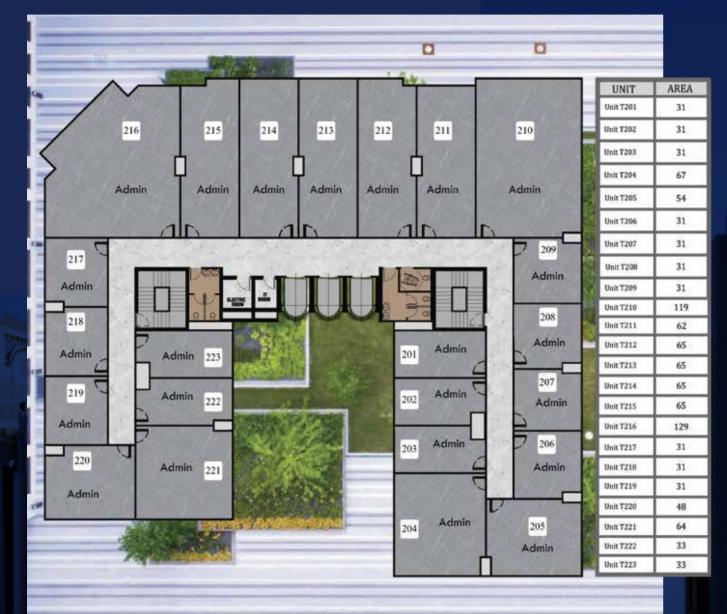

| 2.11       |   |
|             | Petroleum Companies       | 52.88   | 3.88       | 4 |
|             | Shopping Areas            | 35.98   | 2.64       | 2 |
|             | Mixed uses - Commercial   | 138.43  | 10.14      | 4 |
|             | Road Buffer               | 57.26   | 4.2        |   |
|             | Masjed Masr               | 68.17   | 5          |   |
|             | Gas Stations              | 9.23    | 0.68       |   |
|             | Electric Station          | 5.36    | 0.39       |   |
|             | NN 1                      | 8.18    | 0.6        |   |
|             | Roads - Parking           | 425.88  | 31.2       |   |
|             | Total                     | 1364.72 | 100        |   |















## **TYPICAL FLOOR**





## 2<sup>ND</sup> FLOOR PLAN





3 RD FLOOR PLAN







8 TH FLOOR PLAN