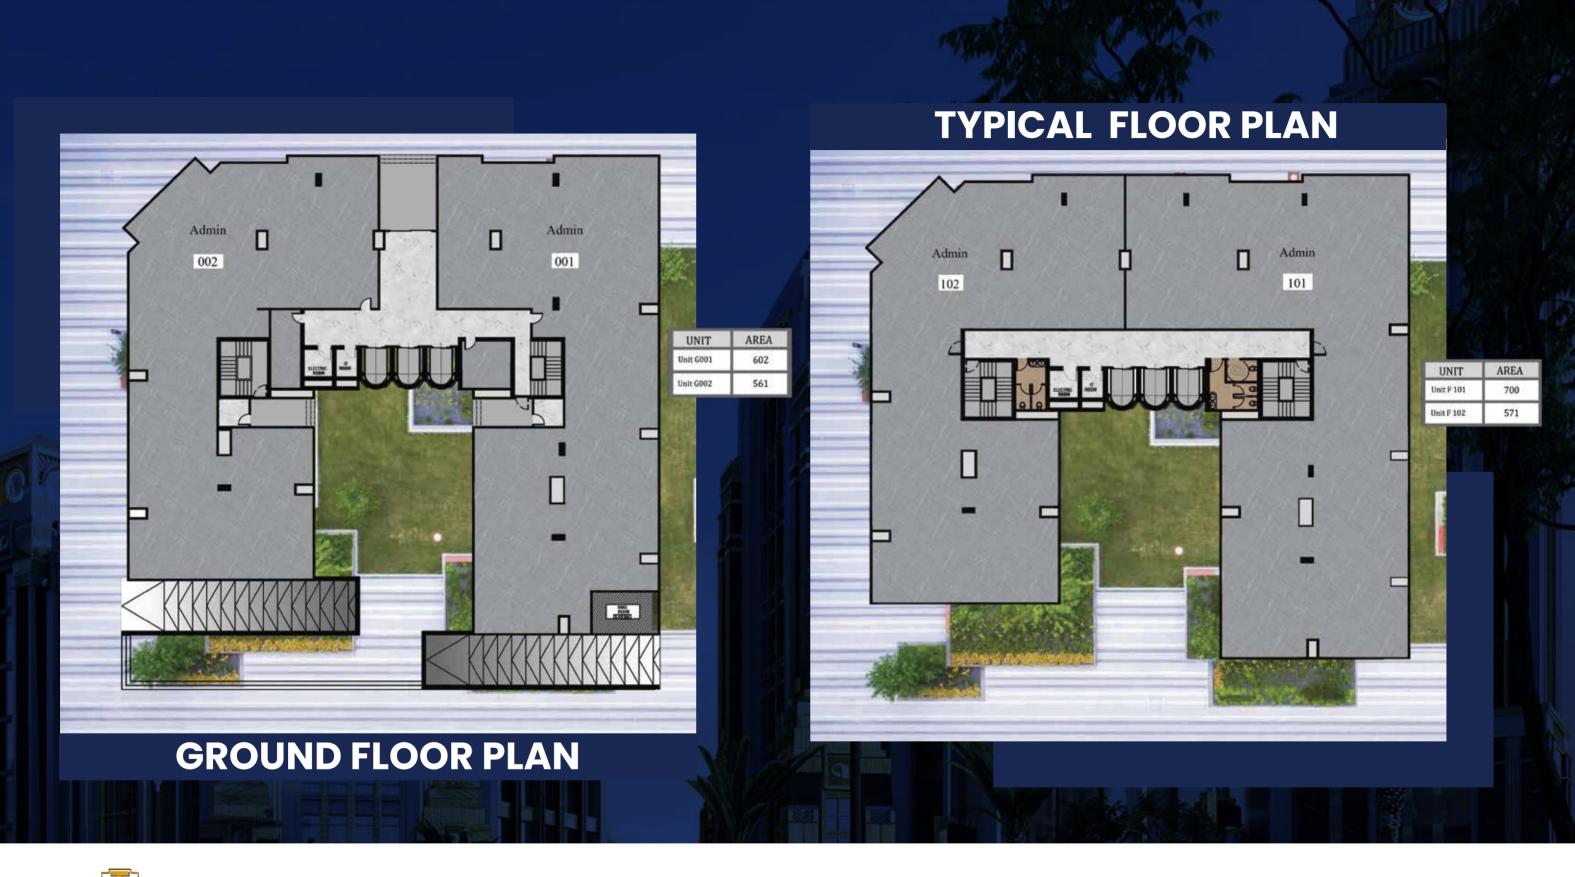

ta Center               | 28.81   | 2.11       |   |
|             | Petroleum Companies       | 52.88   | 3.88       | 4 |
|             | Shopping Areas            | 35.98   | 2.64       | 2 |
|             | Mixed uses - Commercial   | 138.43  | 10.14      | 4 |
|             | Road Buffer               | 57.26   | 4.2        |   |
|             | Masjed Masr               | 68.17   | 5          |   |
|             | Gas Stations              | 9.23    | 0.68       |   |
|             | Electric Station          | 5.36    | 0.39       |   |
|             | NN 1                      | 8.18    | 0.6        |   |
|             | Roads - Parking           | 425.88  | 31.2       |   |
|             | Total                     | 1364.72 | 100        |   |















## **TYPICAL FLOOR**





## 2<sup>ND</sup> FLOOR PLAN





3 RD FLOOR PLAN







8 TH FLOOR PLAN