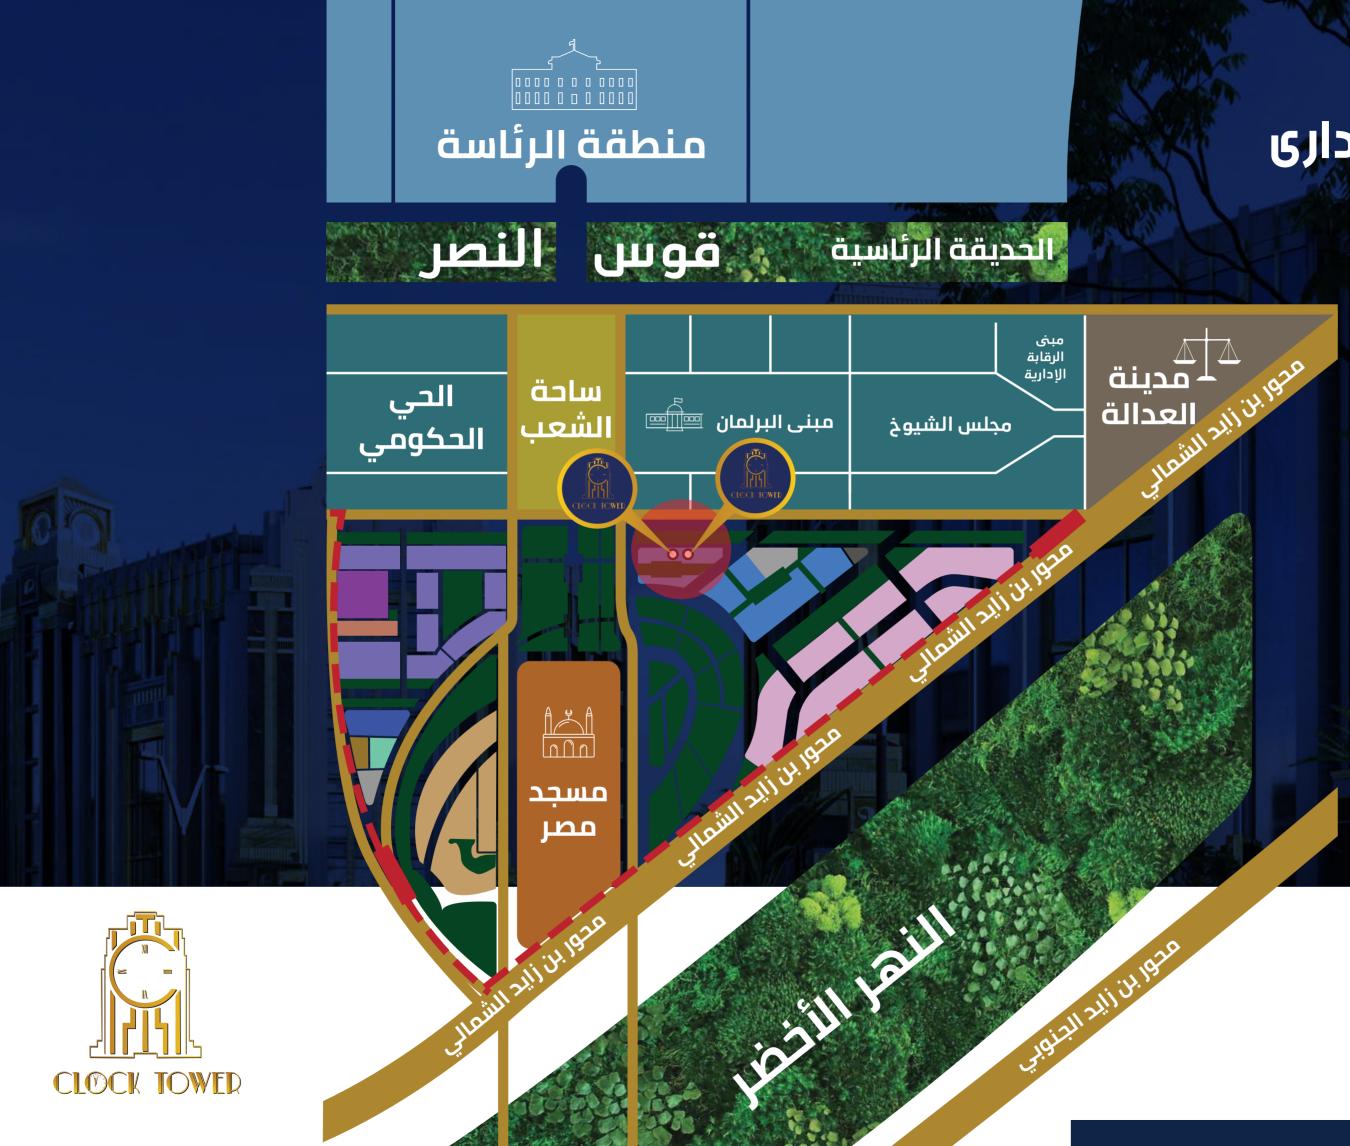

.99       | 6 |
|             | Data Center               | 28.81   | 2.11       |   |
|             | Petroleum Companies       | 52.88   | 3.88       | 4 |
|             | Shopping Areas            | 35.98   | 2.64       | 2 |
|             | Mixed uses - Commercial   | 138.43  | 10.14      | 4 |
|             | Road Buffer               | 57.26   | 4.2        |   |
|             | Masjed Masr               | 68.17   | 5          |   |
|             | Gas Stations              | 9.23    | 0.68       |   |
|             | Electric Station          | 5.36    | 0.39       |   |
|             | NN 1                      | 8.18    | 0.6        |   |
|             | Roads - Parking           | 425.88  | 31.2       |   |
|             | Total                     | 1364.72 | 100        |   |















## **TYPICAL FLOOR**





## 2<sup>ND</sup> FLOOR PLAN





3 RD FLOOR PLAN







8 TH FLOOR PLAN