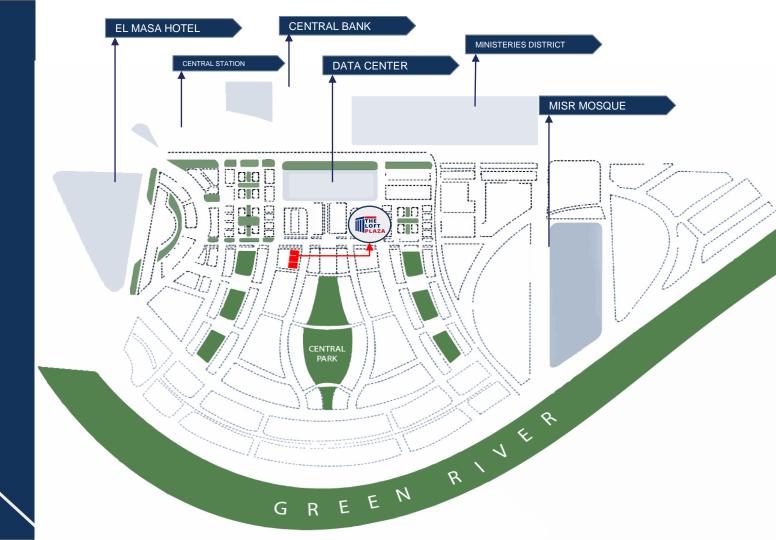

to be its official facility management partner for all its 4 projects in new capital.

EFS Group in Dubai made a strategic decision to enter the Facility management local market in Egypt with the creation of an independent subsidiary, named EFS Misr endeavors to deliver quality facility management and value-added in managing facilities in Master Communities, Healthcare, Oil and Gas, Banking, Industrial, Public Sector, Integrated workplaces, Education, Retail and Mixed -use properties.

### **OUR PROJECTS**













# CONSTRUCTION UPDATES THE LOFT

More than 80% construction finished in One year spam. Successfully ahead of schedule



# THE LOFT CONSTRUCTION UPDATES









DEC. 2019

**JULY 2020** 

OCT. 2020

NOW

#### WE ARE AHEAD OF S C H E D U L E



# 02 LOCATION

#### LOCATION





# O3 PRESPECTIVES

Where beauty and engineering meets























Areas Starting from:  $30 m^2$ 

Prices starts from: 83,200 LE per  $m^2$ After Discount

Unit Prices starts from: **3.6 M** LE After Discount

Cash Discount 62,400 LE per m<sup>2</sup>

## **Ground Floor Commercial Areas**



Areas Starting from:  $30 m^2$ 

Prices starts from: 48,000 LE per  $m^2$ After Discount

Unit Prices starts from: **2 M** LE

After Discount

Cash Discount

36,000 LE per m<sup>2</sup>

#### First Floor Commercial Areas



Areas Starting from:  $30 m^2$ 

Prices starts from: **42,400** LE per  $m^2$ After Discount

Unit Prices starts from: **1.6 M** LE *After Discount* 

Cash Discount 31,800 LE per m<sup>2</sup>

#### Second Floor Commercial Areas



Areas Starting from:  $35 m^2$ 

Pri