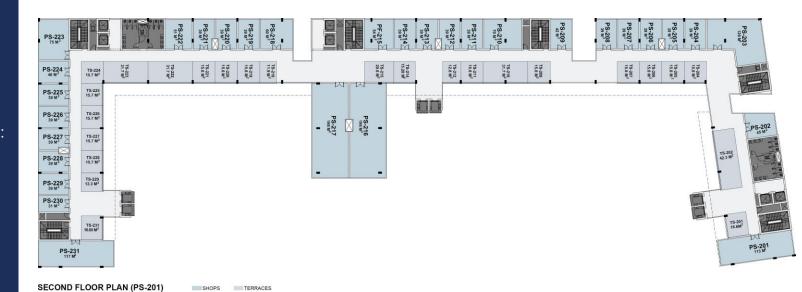

#### Second Floor Commercial Areas

Areas Starting from:  $35 m^2$ 

Prices starts from: **25,600** LE per  $m^2$  After Discount

Unit Prices starts from: **900 K** LE *After Discount* 

> Cash Discount 19,200 LE per m<sup>2</sup>