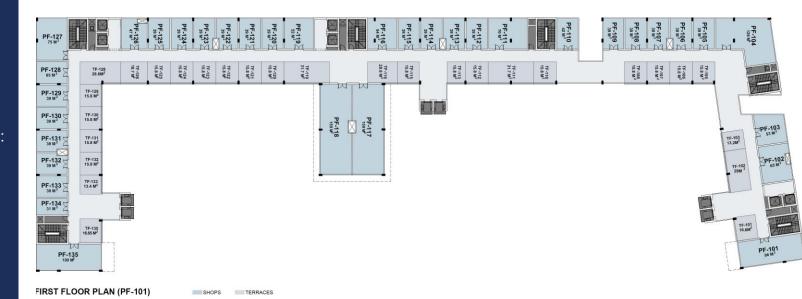

#### First Floor Commercial Areas

Areas Starting from:  $30 m^2$ 

Prices starts from: **42,400** LE per  $m^2$ After Discount

Unit Prices starts from: **1.6 M** LE *After Discount* 

Cash Discount 31,800 LE per m<sup>2</sup>