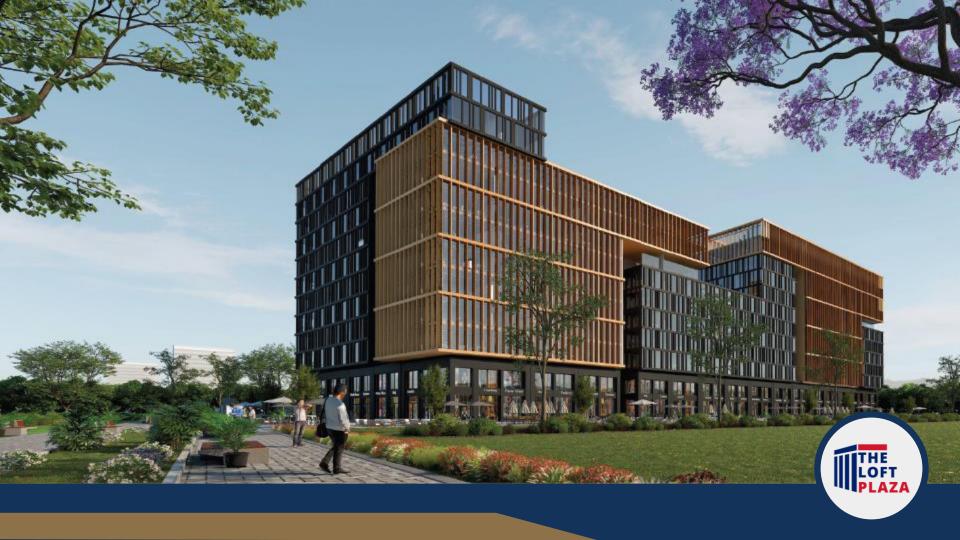

#### THE LOFT PLAZA

The Loft Plaza is a 10 Floor multi purpose building includes Commercial, Administrative and Medical units with a 8,500 SQ meter space plaza providing a wide range of life style services and amenities to The Loft Plaza owners and visitors.

# O3 PRESPECTIVES

Where beauty and engineering meets

Areas Starting from:  $30 m^2$ 

Prices starts from: 83,200 LE per  $m^2$ After Discount

Unit Prices starts from: **3.6 M** LE After Discount

Cash Discount 62,400 LE per m<sup>2</sup>