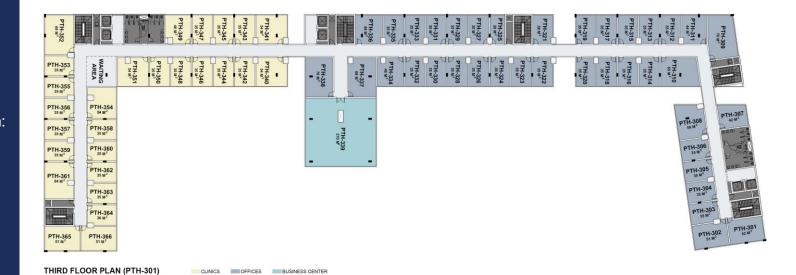

## 3<sup>rd</sup> to 5<sup>TH</sup> Floor Clinics

Areas Starting from:  $35 m^2$ 

Prices starts from: 20,000 LE per  $m^2$ After Discount

Unit Prices starts from: **555 K** LE *After Discount* 

Cash Discount 15,000 LE per m<sup>2</sup>

#### 3<sup>rd</sup> to 10<sup>th</sup> Floor Offices