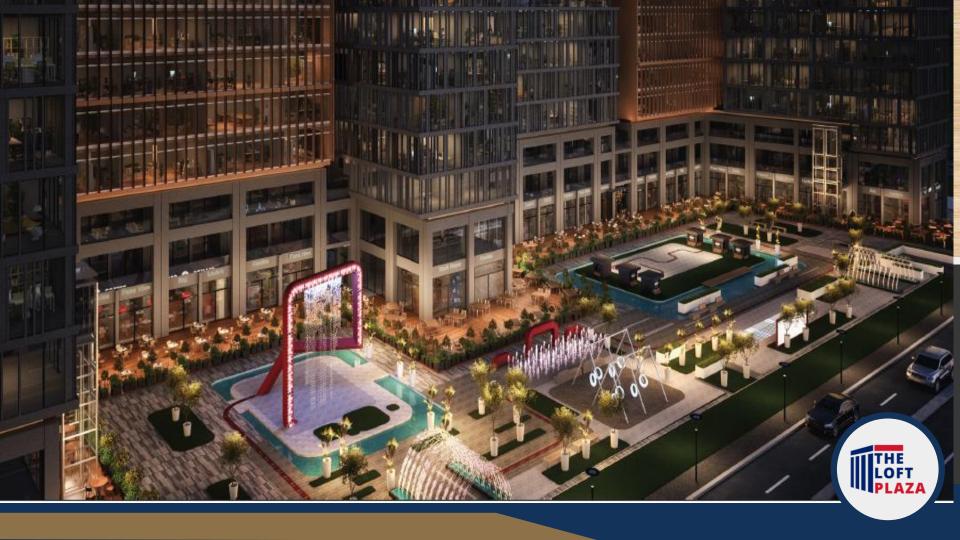

#### THE LOFT PLAZA

The Loft Plaza is a 10 Floor multi purpose building includes Commercial, Administrative and Medical units with a 8,500 SQ meter space plaza providing a wide range of life style services and amenities to The Loft Plaza owners and visitors.