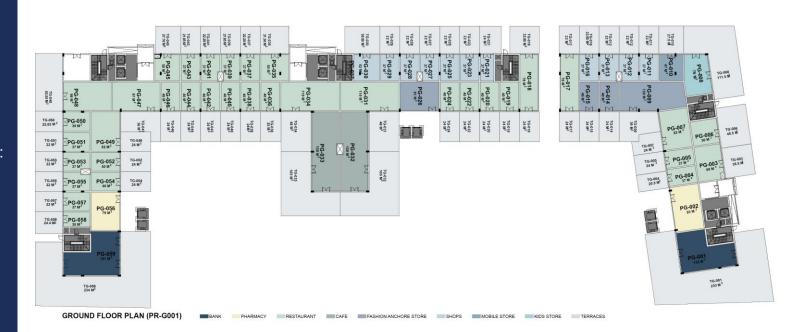

## **Ground Floor Commercial Areas**

Areas Starting from:  $30 m^2$ 

Prices starts from: 48,000 LE per  $m^2$ After Discount

Unit Prices starts from: **2 M** LE

After Discount

Cash Discount

36,000 LE per m<sup>2</sup>