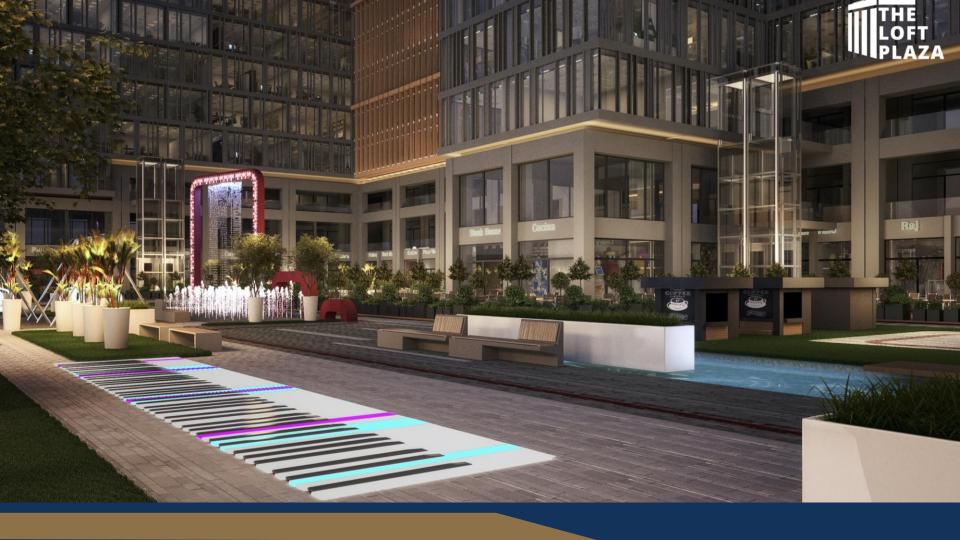

# O3 PRESPECTIVES

Where beauty and engineering meets

Areas Starting from:  $30 m^2$ 

Prices starts from: 83,200 LE per  $m^2$ After Discount

Unit Prices starts from: **3.6 M** LE After Discount

Cash Discount 62,400 LE per m<sup>2</sup>