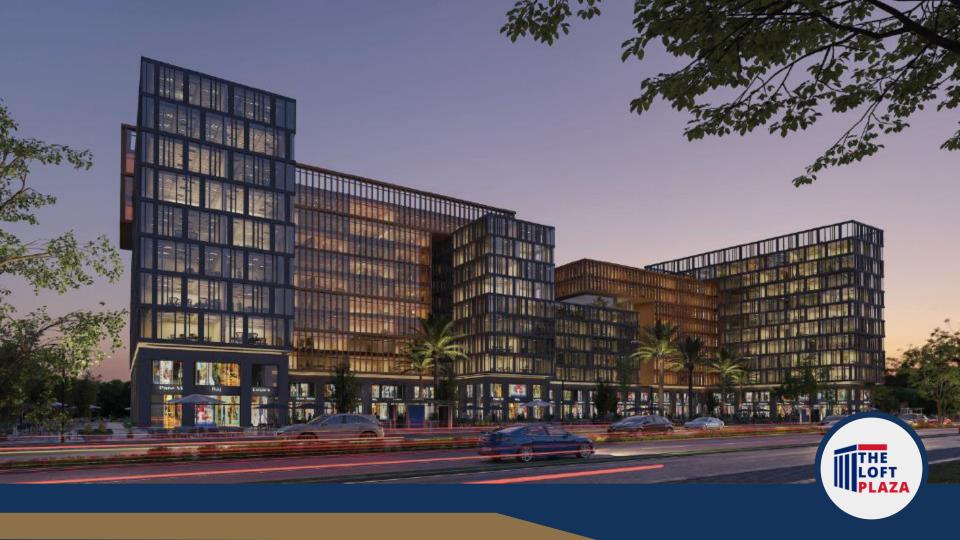

#### THE LOFT PLAZA

The Loft Plaza is a 10 Floor multi purpose building includes Commercial, Administrative and Medical units with a 8,500 SQ meter space plaza providing a wide range of life style services and amenities to The Loft Plaza owners and visitors.

# O3 PRESPECTIVES

Where beauty and engineering meets

Areas Starting from:  $30 m^2$ 

Prices starts from: 83,200 LE per  $m^2$ After Discount

Unit Prices starts from: **3.6 M** LE After Discount

Cash Discount 62,400 LE per m<sup>2</sup>