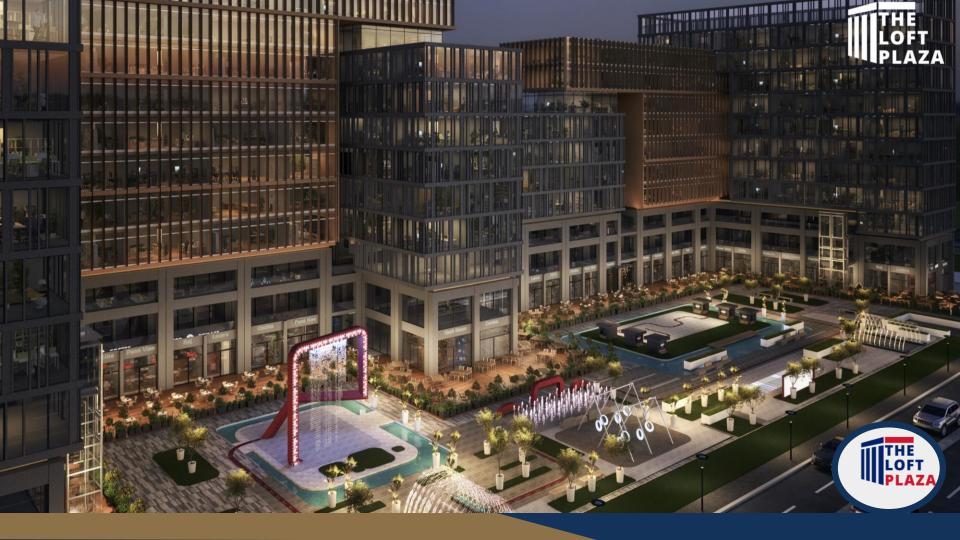

# O3 PRESPECTIVES

Where beauty and engineering meets

Areas Starting from:  $30 m^2$ 

Prices starts from: 83,200 LE per  $m^2$ After Discount

Unit Prices starts from: **3.6 M** LE After Discount

Cash Discount 62,400 LE per m<sup>2</sup>