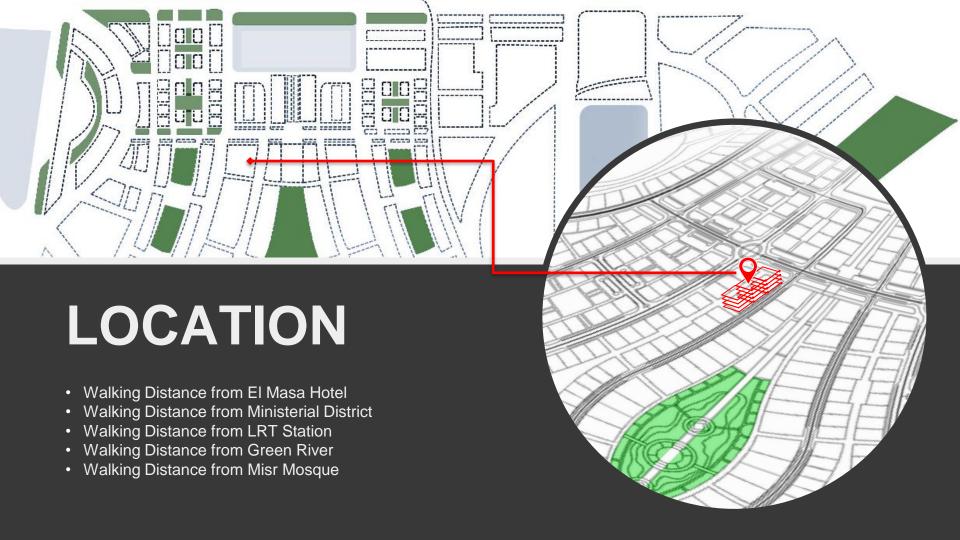

be its official facility management partner for all its 4 projects in new capital.

EFS Group in Dubai made a strategic decision to enter the Facility management local market in Egypt with the creation of an independent subsidiary, named EFS Misr endeavors to deliver quality facility management and value-added in managing facilities in Master Communities, Healthcare, Oil and Gas, Banking, Industrial, Public Sector, Integrated workplaces, Education, Retail and Mixed -use properties.

### **OUR PROJECTS**













# CONSTRUCTION UPDATES THE LOFT

More than 80% construction finished in One year spam. Successfully ahead of schedule



# THE LOFT CONSTRUCTION UPDATES









DEC. 2019

**JULY 2020** 

OCT. 2020

NOW

#### WE ARE AHEAD OF S C H E D U L E



# 02 LOCATION

#### LOCATION





# O3 PRESPECTIVES

Where beauty and engineering meets























Areas Starting from:  $30 m^2$ 

Prices starts from: 83,200 LE per  $m^2$ After Discount

Unit Prices starts from: **3.6 M** LE After Discount

Cash Discount 62,400 LE per m<sup>2</sup>

## **Ground Floor Commercial Areas**



Areas Starting from:  $30 m^2$ 

Prices starts from: 48,000 LE per  $m^2$ After Discount

Unit Prices starts from: **2 M** LE

After Discount

Cash Discount

36,000 LE per m<sup>2</sup>

#### First Floor Commercial Areas



Areas Starting from:  $30 m^2$ 

Prices starts from: **42,400** LE per  $m^2$ After Discount

Unit Prices starts from: **1.6 M** LE *After Discount* 

Cash Discount 31,800 LE per m<sup>2</sup>

#### Second Floor Commercial Areas



Areas Starting from:  $35 m^2$ 

Price