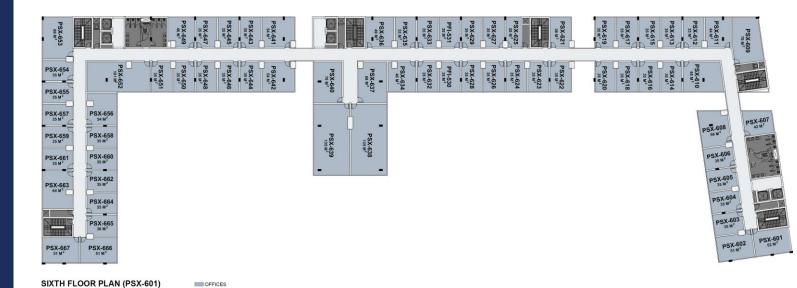

scount

36,000 LE per m<sup>2</sup>

#### First Floor Commercial Areas



Areas Starting from:  $30 m^2$ 

Prices starts from: **42,400** LE per  $m^2$ After Discount

Unit Prices starts from: **1.6 M** LE *After Discount* 

Cash Discount 31,800 LE per m<sup>2</sup>

#### Second Floor Commercial Areas



Areas Starting from:  $35 m^2$ 

Prices starts from: **25,600** LE per  $m^2$  After Discount

Unit Prices starts from: **900 K** LE *After Discount* 

> Cash Discount 19,200 LE per m<sup>2</sup>

## 3<sup>rd</sup> to 5<sup>TH</sup> Floor Clinics



Areas Starting from:  $35 m^2$ 

Prices starts from: 20,000 LE per  $m^2$ After Discount

Unit Prices starts from: **555 K** LE *After Discount* 

Cash Discount 15,000 LE per m<sup>2</sup>

#### 3<sup>rd</sup> to 10<sup>th</sup> Floor Offices





### PAYMENT PLANS

40% DP 1 Year installment (40% Discount) 0% DP / 5 Years Equal Installments (20% Discount)

4 Years Delivery

15% DP 7 Years Equal Installments (20% Discount)

30% DP 10 Years Equal Installments (15% Discount)

# PAYMENT PLANS WITH ROI

30% DP/ROI 20%/First installment after 2 Years / 6 Years Equal Installments

35% DP/ROI 22%/First installment after 2 Years 6 Years Equal Installments

4 Years Delivery

**40%** DP / ROI 24% / First installment after 2 years/ 6 Years Equal Installments





Facebook



Instagram