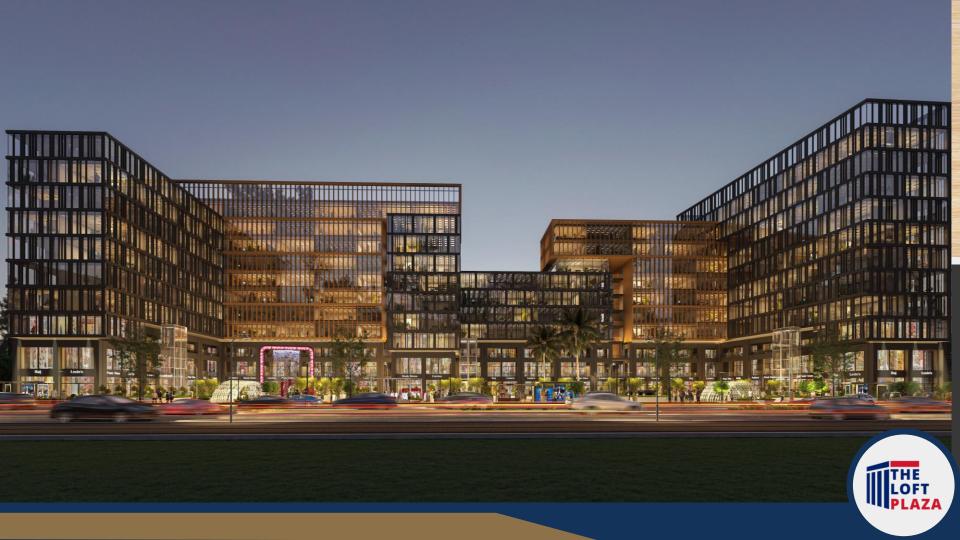

#### THE LOFT PLAZA

The Loft Plaza is a 10 Floor multi purpose building includes Commercial, Administrative and Medical units with a 8,500 SQ meter space plaza providing a wide range of life style services and amenities to The Loft Plaza owners and visitors.

## **Ground Floor Commercial Areas**

Areas Starting from:  $30 m^2$ 

Prices starts from: 48,000 LE per  $m^2$ After Discount

Unit Prices starts from: **2 M** LE

After Discount

Cash Discount

36,000 LE per m<sup>2</sup>