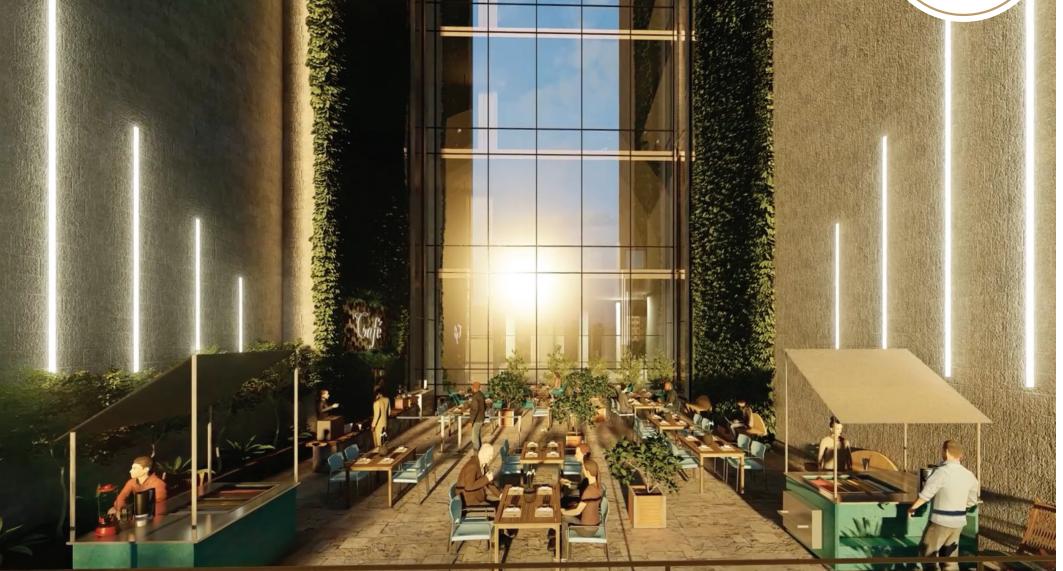

ELOPMENTS

المسقط الآفقى للسكنى الفندقى

VDEVELOPMENT

# PROJECT FACILITIES

1-Security access.

2-Air Quality and Temperature Mangement.

3-Technical Support 24\7.

4-24\7 CCTV Cameras.

5-Video Surveillance for integrated Security.

6-Fire control for hazardous situation identification.

7-Comman toilets Each floor.

8-Service Corridors.

9-Storage Areas.

10-Care Service.

11-Outdoor&UndergroundParking Areas.

12-Common Toiletseach floor.

13-Central AC.

14-Occupancy Sensors for work environment utilization.

15-Generator to ensure incut electricity supply.

16-Service Elevator.

17-24\7 Security personal on all building entrances.

18-Under Ground Parking up to 200 parking spot.

19-Smart Look.

20-Sun Renovasion Food court.

21-Sensor of Welcoming.

21-Strong Security Wave.















# OUR PARTNERS