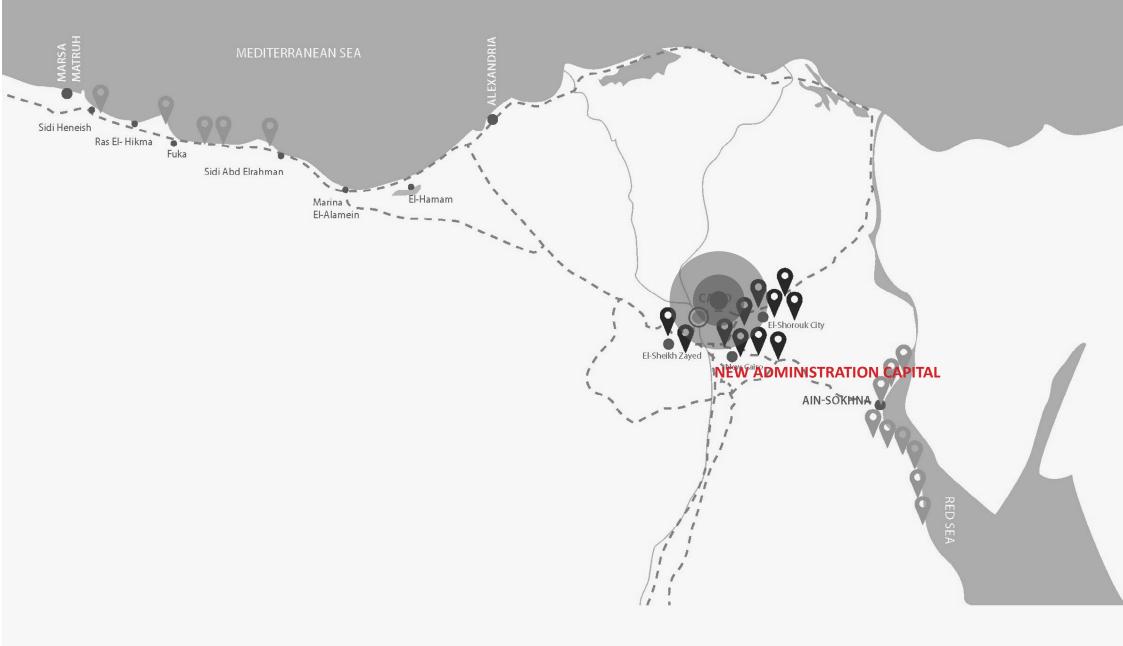

# **V** Business Tower

Egypt's New Capital is a once-in-a-generation enterprise which aims to boost and diversify the country's economic growth whilst simultaneously accommodating its rapid growth in population. On completion, the city will be home to 6.5 million residents, and promises to deliver state-of-the-art smart city services and an exceptional quality of life.