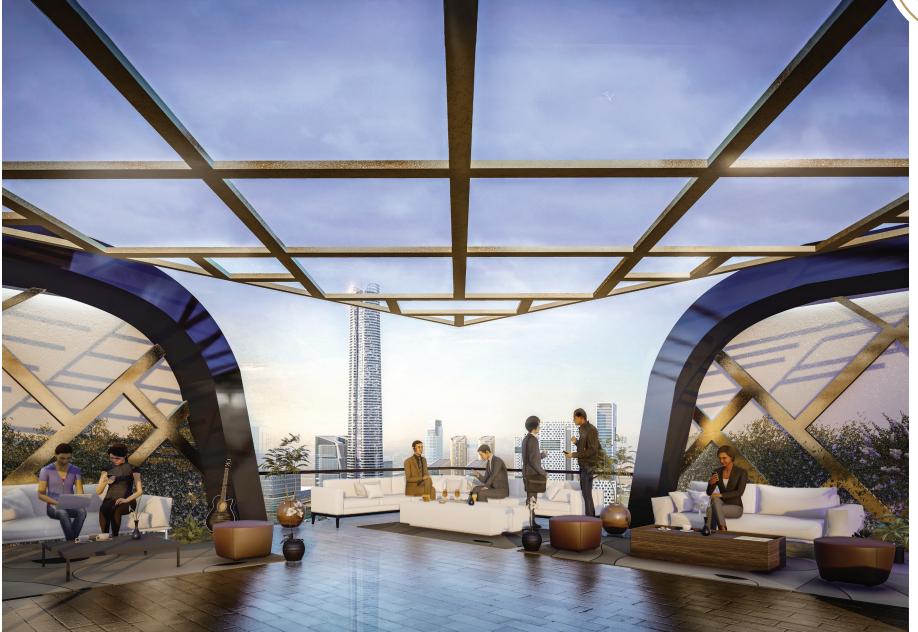

# PROJECT FACILITIES

1-Security access.

2-Air Quality and Temperature Mangement.

3-Technical Support 24\7.

4-24\7 CCTV Cameras.

5-Video Surveillance for integrated Security.

6-Fire control for hazardous situation identification.

7-Comman toilets Each floor.

8-Service Corridors.

9-Storage Areas.

10-Care Service.

11-Outdoor&UndergroundParking Areas.

12-Common Toiletseach floor.

13-Central AC.

14-Occupancy Sensors for work environment utilization.

15-Generator to ensure incut electricity supply.

16-Service Elevator.

17-24\7 Security personal on all building entrances.

18-Under Ground Parking up to 200 parking spot.

19-Smart Look.

20-Sun Renovasion Food court.

21-Sensor of Welcoming.

21-Strong Security Wave.