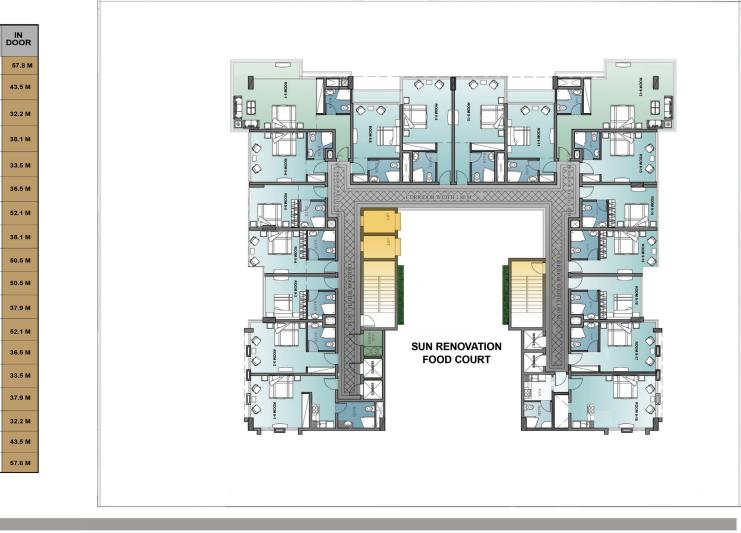

### **Plans**

UNIT

**ROOM 9-2** 

**ROOM 9-3** 

ROOM 9-4

**ROOM 9-5** 

ROOM 9-6

**ROOM 9-7** 

**ROOM 9-8** 

ROOM 9-9

**ROOM 9-10** 

**ROOM 9-11** 

**ROOM 9-12** 

ROOM 9-13

ROOM 9-14

**ROOM 9-15** 

**ROOM 9-16** 

**ROOM 9-17** 

ROOM 9-18

### Residen<u>tial Hotel Floor Plan</u>

V DEVELOPMENTS

المسقط الآفقى للسكنى الفندقى

VDEVELOPMENT

15-Generator to ensure incut electricity supply.

16-Service Elevator.

17-24\7 Security personal on all building entrances.

18-Under Ground Parking up to 200 parking spot.

19-Smart Look.

20-Sun Renovasion Food court.