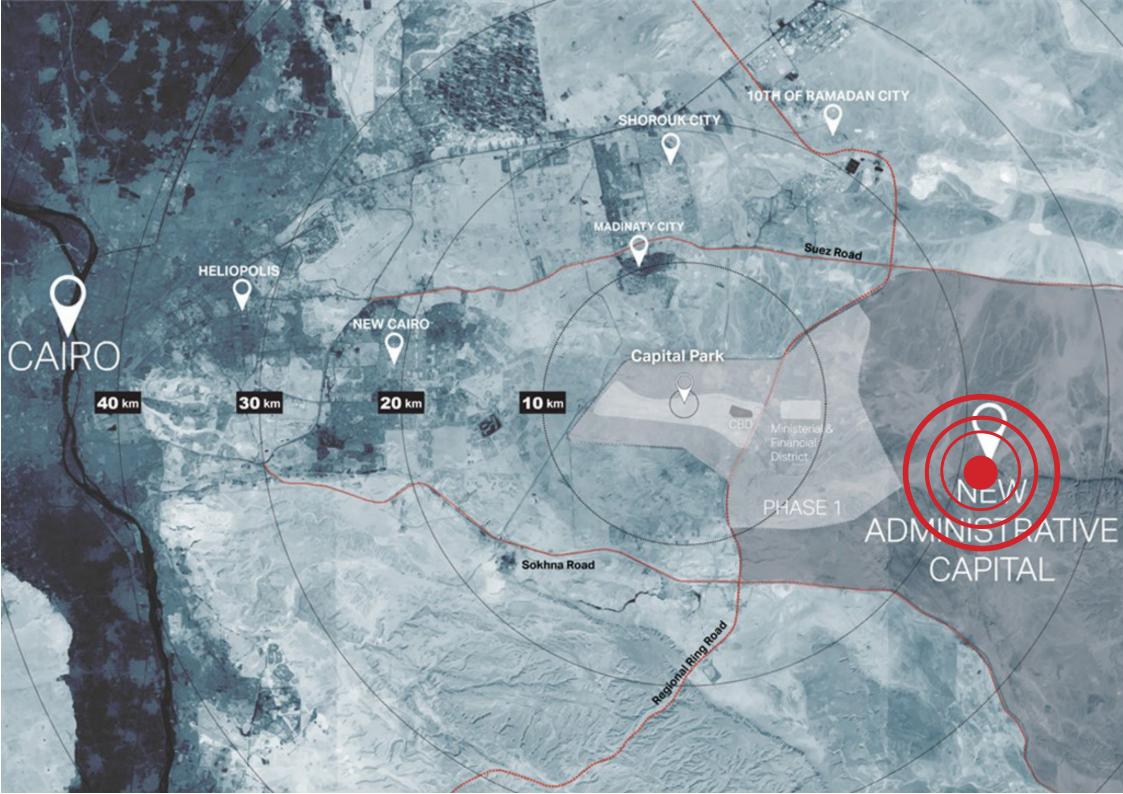

# **V** Business Tower

Egypt's New Capital is a once-in-a-generation enterprise which aims to boost and diversify the country's economic growth whilst simultaneously accommodating its rapid growth in population. On completion, the city will be home to 6.5 million residents, and promises to deliver state-of-the-art smart city services and an exceptional quality of life.