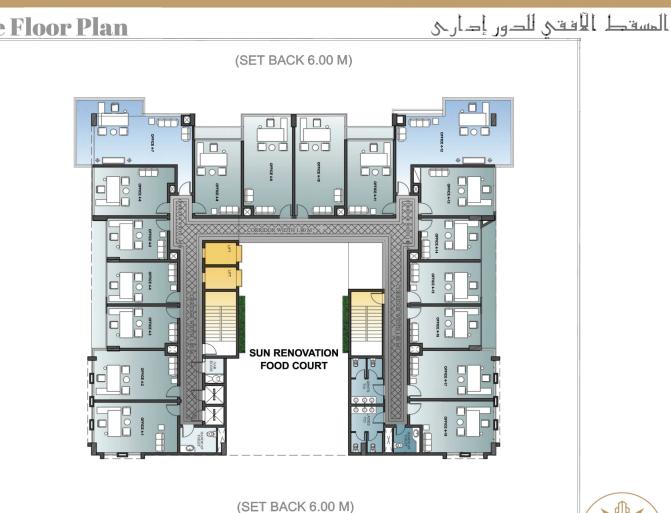

### **Plans**

UNIT

OFFICE 4-2

**OFFICE 4-3** 

OFFICE 4-4

OFFICE 4-5

OFFICE 4-6

OFFICE 4-7

**OFFICE 4-8** 

OFFICE 4-9

OFFICE 4-10

OFFICE 4-11

OFFICE 4-12

OFFICE 4-13

OFFICE 4-14

OFFICE 4-15

OFFICE 4-16

OFFICE 4-17

OFFICE 4-18

44.24 M

43.5 M

32.24 M

32.24 M

26.81 M

36.75 M

55.94 M

37.48 M

52.18 M

37.48 M

55.84 M

36.5 M

26.72 M

32.24 M

32.24 M

43.5 M

41.72 M

VDEVELOPMENTS

المساقط الأفقية