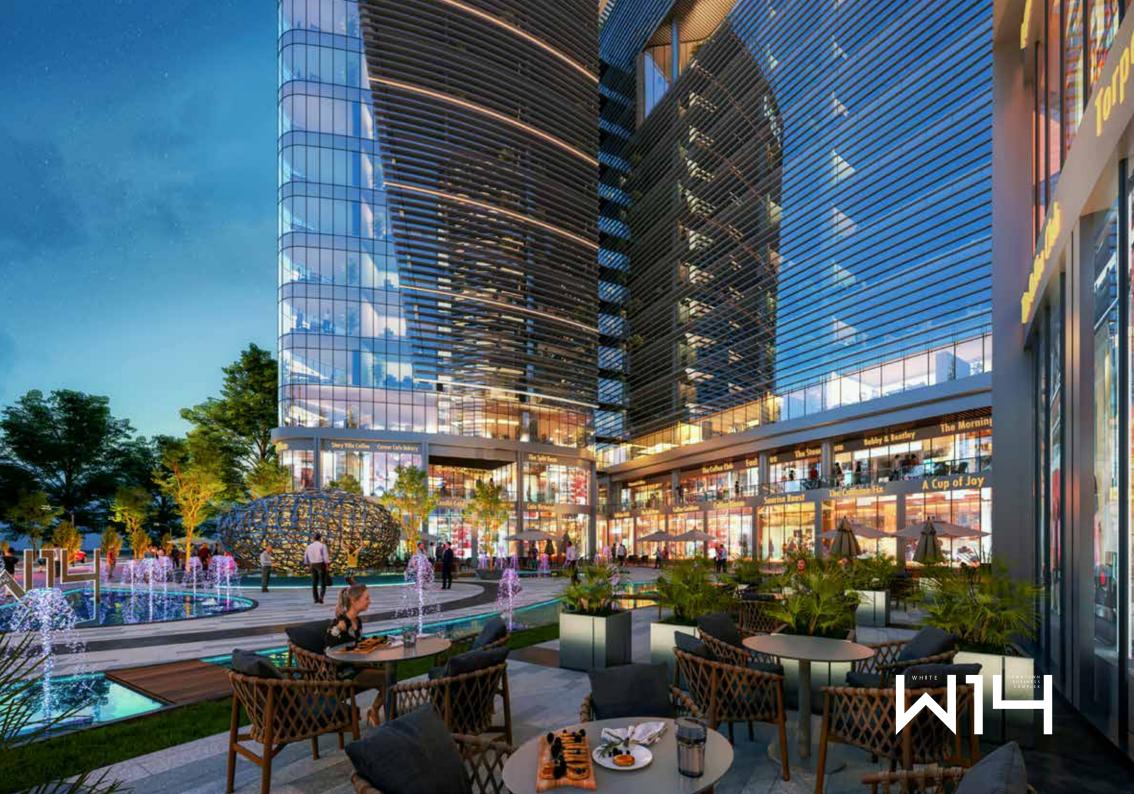

### WHITE 14

AT THE HEART OF EGYPT'S NEW ADMINISTRATIVE CAPITAL DOWN TOWN, MBG PROUDLY ANNOUNCES THE LAUNCH OF ITS LATEST STATE OF THE ART MIXED-USE DEVELOPMENT, **W14**.

**W14** IS ENVISIONED TO BE AN INTERACTIVE BUSINESS HUB WITH OFFICES, RETAIL AND COMMUNITY SERVICE FACILITIES. A FULL-FLEDGE DEVELOPMENT OFFERING WITH ITS DYNAMIC WORKSPACES AND VIBRANT COMMERCIAL AND F&B AREAS A UNIQUE EXPERIENCE FOR ALL TYPES OF USERS.

THE DESIGN IS SEAMLESSLY INTEGRATED TO ITS CONTEXT INTERMS OF SURROUNDING ACCESSIBILITY, LINKAGES AND GREEN SPACES WITH ITS UNIQUE ARRIVAL PLAZA AND THE TRANSPARENCY BETWEEN OUTDOOR AND INDOOR AREAS IN ADDITION TO TERRACES THAT CAN EASILY INTEGRATE WITH THE CONTEXT AND PROVIDE TERRACES WITH VIEWS.

THE PROJECT CONCEPT WAS DEVELOPED HAVING IN MIND THE QUALITY OF THE EXPERIENCE THE END-USER IS SEEKING. INTERNAL SPACES ARE DESIGNED TO OVERLOOK THE LANDSCAPE AND THE GREEN RIVER.

WE AT MBG BELIEVE WE ARE NOT DEVELOPING JUST ANOTHER MIXED-USE COMPLEX, **W14** PRESENTS A GENUINE PRODUCT FOR THE EGYPTIAN COMMERCIAL REAL ESTATE MARKET "THE SKY.