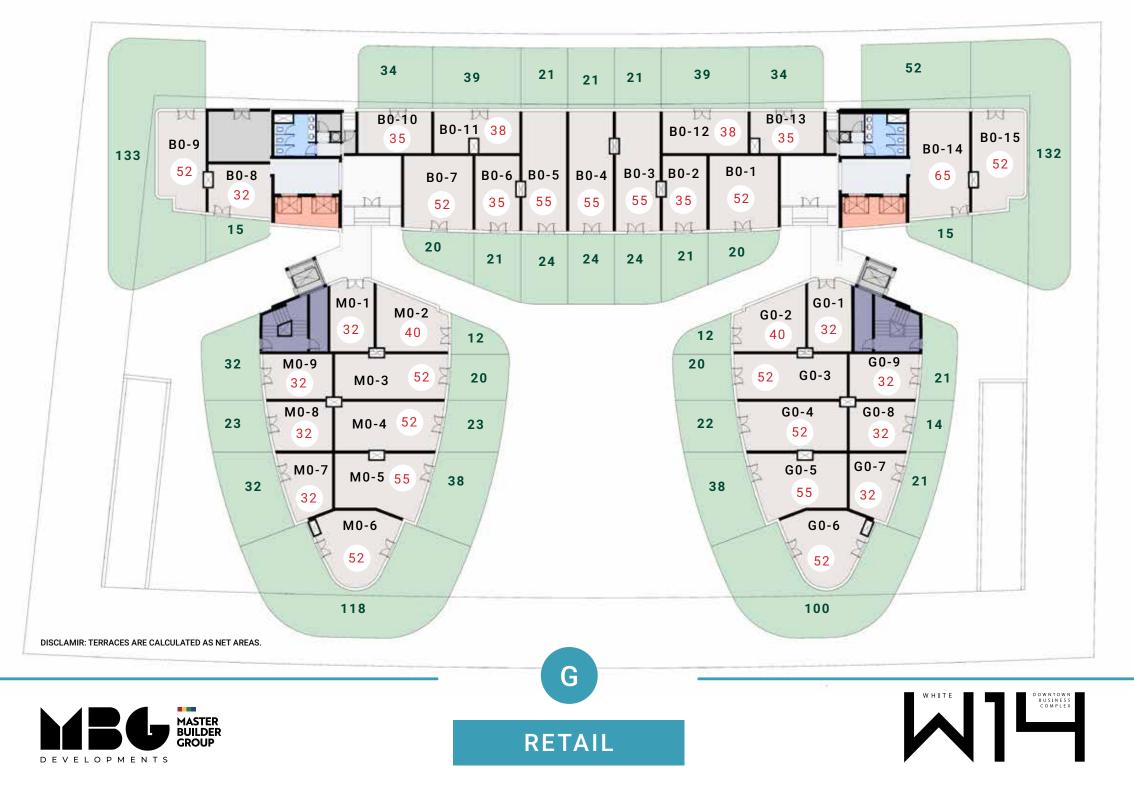

FLEDGE DEVELOPMENT OFFERING WITH ITS DYNAMIC WORKSPACES AND VIBRANT COMMERCIAL AND F&B AREAS A UNIQUE EXPERIENCE FOR ALL TYPES OF USERS.

THE DESIGN IS SEAMLESSLY INTEGRATED TO ITS CONTEXT INTERMS OF SURROUNDING ACCESSIBILITY, LINKAGES AND GREEN SPACES WITH ITS UNIQUE ARRIVAL PLAZA AND THE TRANSPARENCY BETWEEN OUTDOOR AND INDOOR AREAS IN ADDITION TO TERRACES THAT CAN EASILY INTEGRATE WITH THE CONTEXT AND PROVIDE TERRACES WITH VIEWS.

THE PROJECT CONCEPT WAS DEVELOPED HAVING IN MIND THE QUALITY OF THE EXPERIENCE THE END-USER IS SEEKING. INTERNAL SPACES ARE DESIGNED TO OVERLOOK THE LANDSCAPE AND THE GREEN RIVER.

WE AT MBG BELIEVE WE ARE NOT DEVELOPING JUST ANOTHER MIXED-USE COMPLEX, **W14** PRESENTS A GENUINE PRODUCT FOR THE EGYPTIAN COMMERCIAL REAL ESTATE MARKET "THE SKY.





















## **OFFICES**