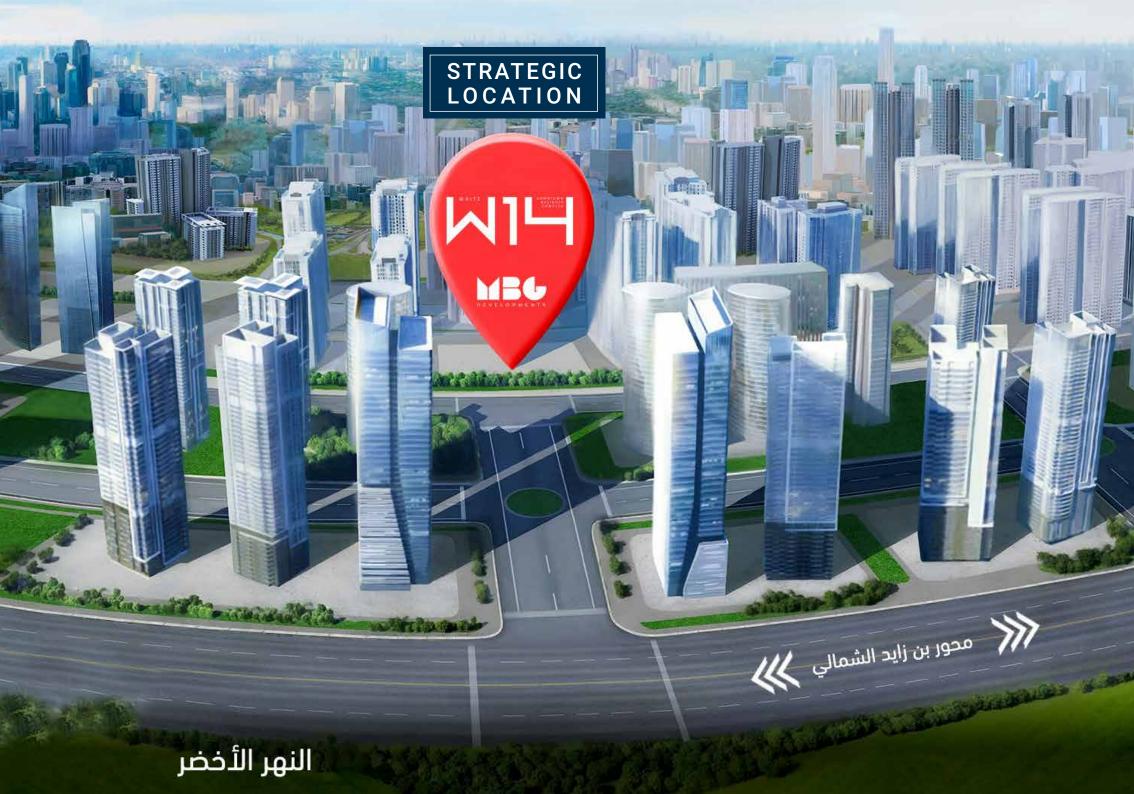

### WHITE 14

AT THE HEART OF EGYPT'S NEW ADMINISTRATIVE CAPITAL DOWN TOWN, MBG PROUDLY ANNOUNCES THE LAUNCH OF ITS LATEST STATE OF THE ART MIXED-USE DEVELOPMENT, **W14**.

**W14** IS ENVISIONED TO BE AN INTERACTIVE BUSINESS HUB WITH OFFICES, RETAIL AND COMMUNITY SERVICE FACILITIES. A FULL-FLEDGE DEVELOPMENT OFFERING WITH ITS DYNAMIC WORKSPACES AND VIBRANT COMMERCIAL AND F&B AREAS A UNIQUE EXPERIENCE FOR ALL TYPES OF USERS.

THE DESIGN IS SEAMLESSLY INTEGRATED TO ITS CONTEXT INTERMS OF SURROUNDING ACCESSIBILITY, LINKAGES AND GREEN SPACES WITH ITS UNIQUE ARRIVAL PLAZA AND THE TRANSPARENCY BETWEEN OUTDOOR AND INDOOR AREAS IN ADDITION TO TERRACES THAT CAN EASILY INTEGRATE WITH THE CONTEXT AND PROVIDE TERRACES WITH VIEWS.