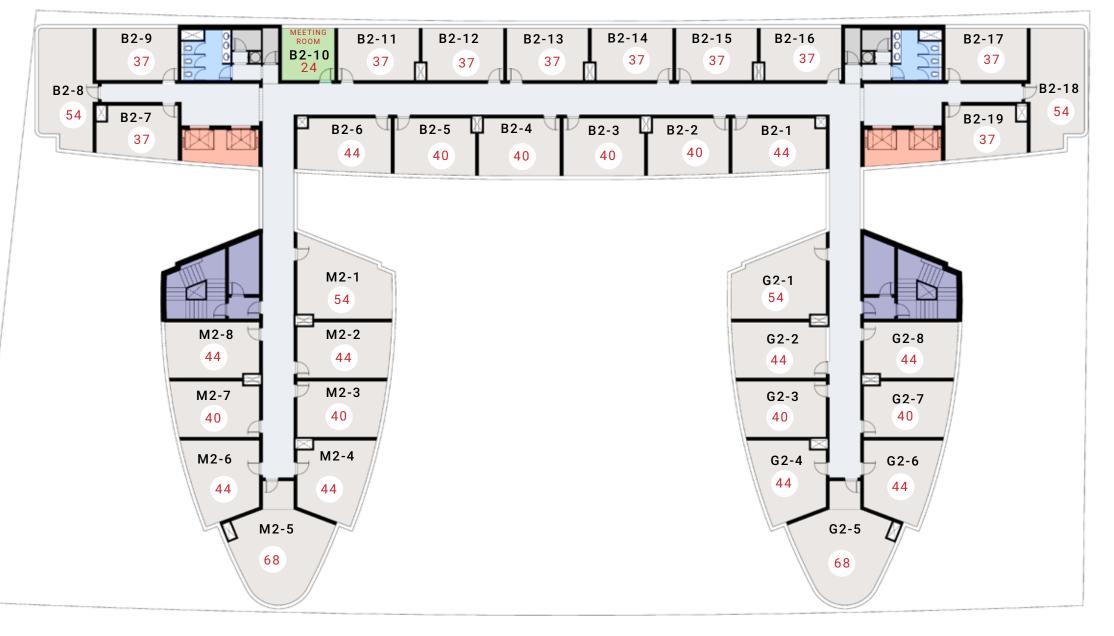

G WITH ITS DYNAMIC WORKSPACES AND VIBRANT COMMERCIAL AND F&B AREAS A UNIQUE EXPERIENCE FOR ALL TYPES OF USERS.

THE DESIGN IS SEAMLESSLY INTEGRATED TO ITS CONTEXT INTERMS OF SURROUNDING ACCESSIBILITY, LINKAGES AND GREEN SPACES WITH ITS UNIQUE ARRIVAL PLAZA AND THE TRANSPARENCY BETWEEN OUTDOOR AND INDOOR AREAS IN ADDITION TO TERRACES THAT CAN EASILY INTEGRATE WITH THE CONTEXT AND PROVIDE TERRACES WITH VIEWS.

THE PROJECT CONCEPT WAS DEVELOPED HAVING IN MIND THE QUALITY OF THE EXPERIENCE THE END-USER IS SEEKING. INTERNAL SPACES ARE DESIGNED TO OVERLOOK THE LANDSCAPE AND THE GREEN RIVER.

WE AT MBG BELIEVE WE ARE NOT DEVELOPING JUST ANOTHER MIXED-USE COMPLEX, **W14** PRESENTS A GENUINE PRODUCT FOR THE EGYPTIAN COMMERCIAL REAL ESTATE MARKET "THE SKY.





















## **OFFICES**