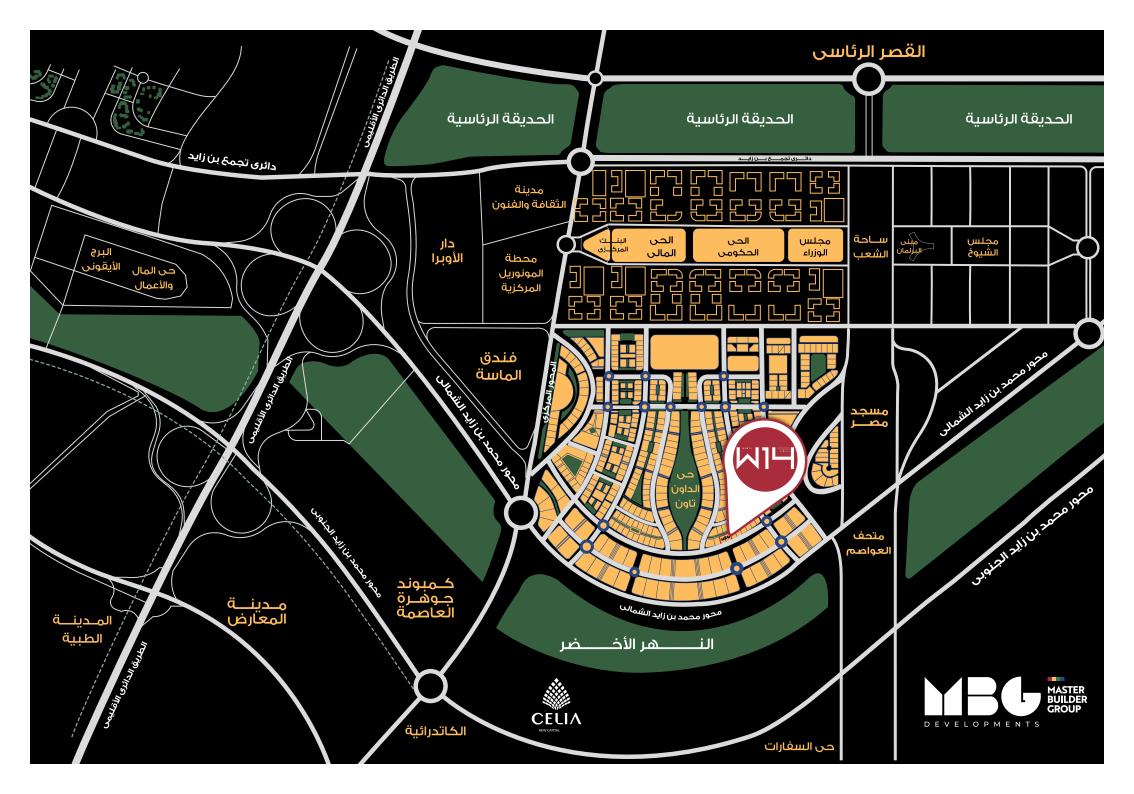

### WHITE 14

AT THE HEART OF EGYPT'S NEW ADMINISTRATIVE CAPITAL DOWN TOWN, MBG PROUDLY ANNOUNCES THE LAUNCH OF ITS LATEST STATE OF THE ART MIXED-USE DEVELOPMENT, **W14**.

**W14** IS ENVISIONED TO BE AN INTERACTIVE BUSINESS HUB WITH OFFICES, RETAIL AND COMMUNITY SERVICE FACILITIES. A FULL-FLEDGE DEVELOPMENT OFFERING WITH ITS DYNAMIC WORKSPACES AND VIBRANT COMMERCIAL AND F&B AREAS A UNIQUE EXPERIENCE FOR ALL TYPES OF USERS.

THE DESIGN IS SEAMLESSLY INTEGRATED TO ITS CONTEXT INTERMS OF SURROUNDING ACCESSIBILITY, LINKAGES AND GREEN SPACES WITH ITS UNIQUE ARRIVAL PLAZA AND THE TRANSPARENCY BETWEEN OUTDOOR AND INDOOR AREAS IN ADDITION TO TERRACES THAT CAN EASILY INTEGRATE WITH THE CONTEXT AND PROVIDE TERRACES WITH VIEWS.