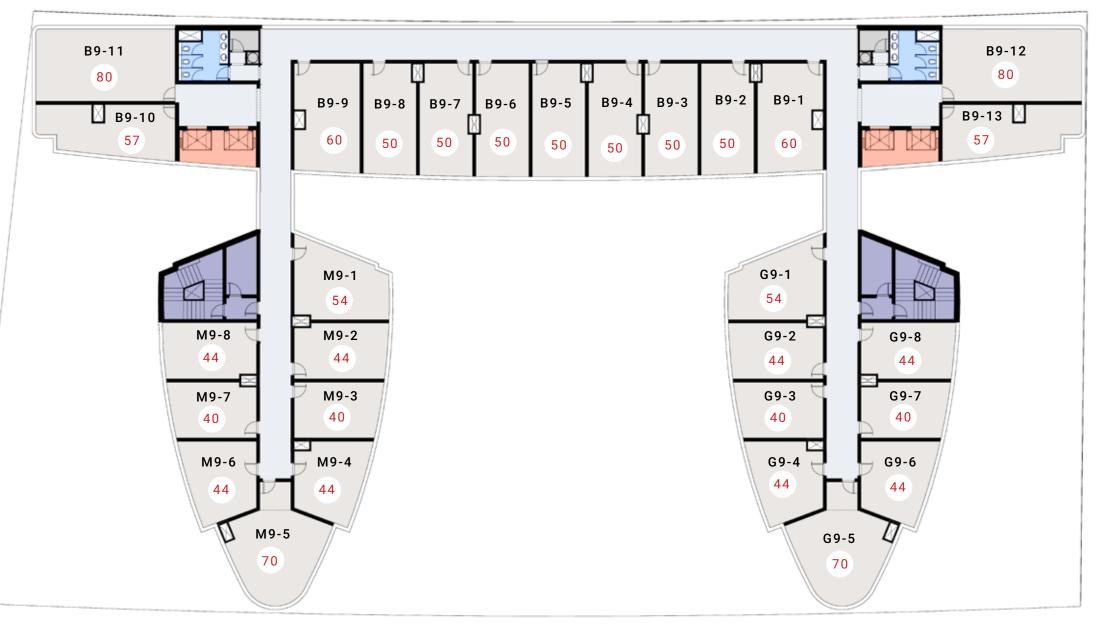

TS DYNAMIC WORKSPACES AND VIBRANT COMMERCIAL AND F&B AREAS A UNIQUE EXPERIENCE FOR ALL TYPES OF USERS.

THE DESIGN IS SEAMLESSLY INTEGRATED TO ITS CONTEXT INTERMS OF SURROUNDING ACCESSIBILITY, LINKAGES AND GREEN SPACES WITH ITS UNIQUE ARRIVAL PLAZA AND THE TRANSPARENCY BETWEEN OUTDOOR AND INDOOR AREAS IN ADDITION TO TERRACES THAT CAN EASILY INTEGRATE WITH THE CONTEXT AND PROVIDE TERRACES WITH VIEWS.

THE PROJECT CONCEPT WAS DEVELOPED HAVING IN MIND THE QUALITY OF THE EXPERIENCE THE END-USER IS SEEKING. INTERNAL SPACES ARE DESIGNED TO OVERLOOK THE LANDSCAPE AND THE GREEN RIVER.

WE AT MBG BELIEVE WE ARE NOT DEVELOPING JUST ANOTHER MIXED-USE COMPLEX, **W14** PRESENTS A GENUINE PRODUCT FOR THE EGYPTIAN COMMERCIAL REAL ESTATE MARKET "THE SKY.





















## **OFFICES**