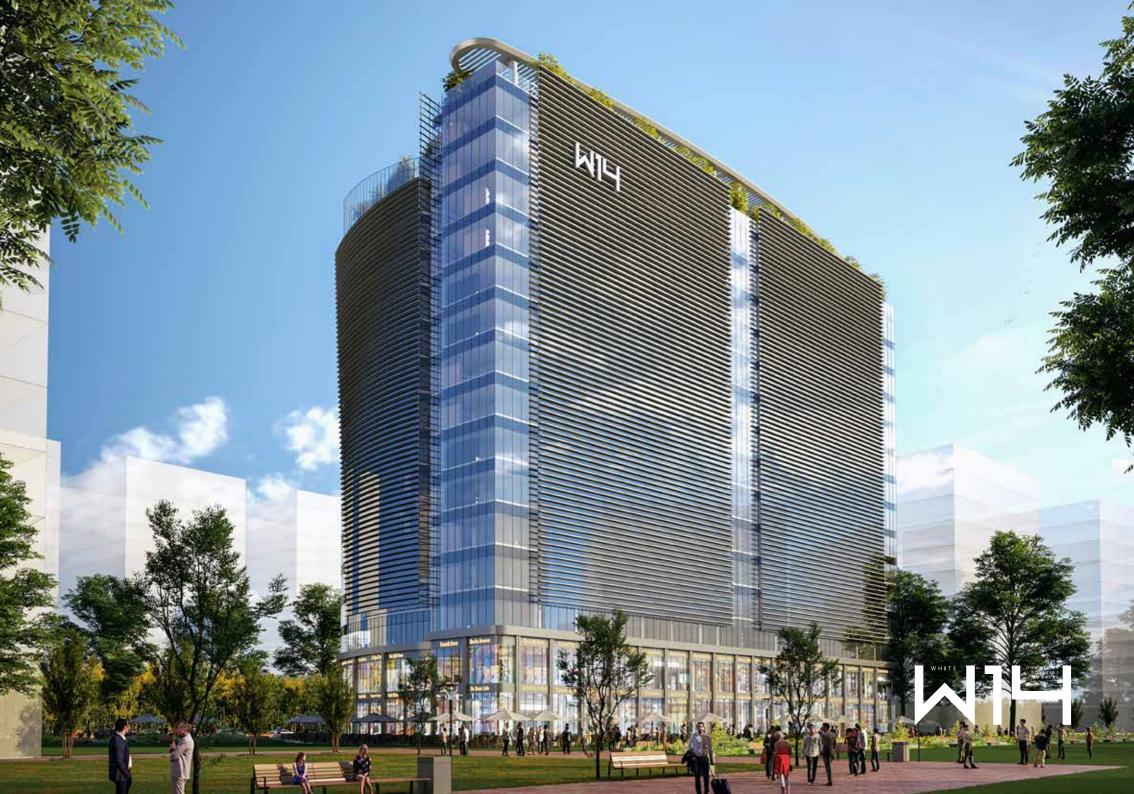

### WHITE 14

AT THE HEART OF EGYPT'S NEW ADMINISTRATIVE CAPITAL DOWN TOWN, MBG PROUDLY ANNOUNCES THE LAUNCH OF ITS LATEST STATE OF THE ART MIXED-USE DEVELOPMENT, **W14**.

**W14** IS ENVISIONED TO BE AN INTERACTIVE BUSINESS HUB WITH OFFICES, RETAIL AND COMMUNITY SERVICE FACILITIES. A FULL-FLEDGE DEVELOPMENT OFFERING WITH ITS DYNAMIC WORKSPACES AND VIBRANT COMMERCIAL AND F&B AREAS A UNIQUE EXPERIENCE FOR ALL TYPES OF USERS.

THE DESIGN IS SEAMLESSLY INTEGRATED TO ITS CONTEXT INTERMS OF SURROUNDING ACCESSIBILITY, LINKAGES AND GREEN SPACES WITH ITS UNIQUE ARRIVAL PLAZA AND THE TRANSPARENCY BETWEEN OUTDOOR AND INDOOR AREAS IN ADDITION TO TERRACES THAT CAN EASILY INTEGRATE WITH THE CONTEXT AND PROVIDE TERRACES WITH VIEWS.

THE PROJECT CONCEPT WAS DEVELOPED HAVING IN MIND THE QUALITY OF THE EXPERIENCE THE END-USER IS SEEKING. INTERNAL SPACES ARE DESIGNED TO OVERLOOK THE LANDSCAPE AND THE GREEN RIVER.

WE AT MBG BELIEVE WE ARE NOT DEVELOPING JUST ANOTHER MIXED-USE COMPLEX, **W14** PRESENTS A GENUINE PRODUCT FOR THE EGYPTIAN COMMERCIAL REAL ESTATE MARKET "THE SKY.