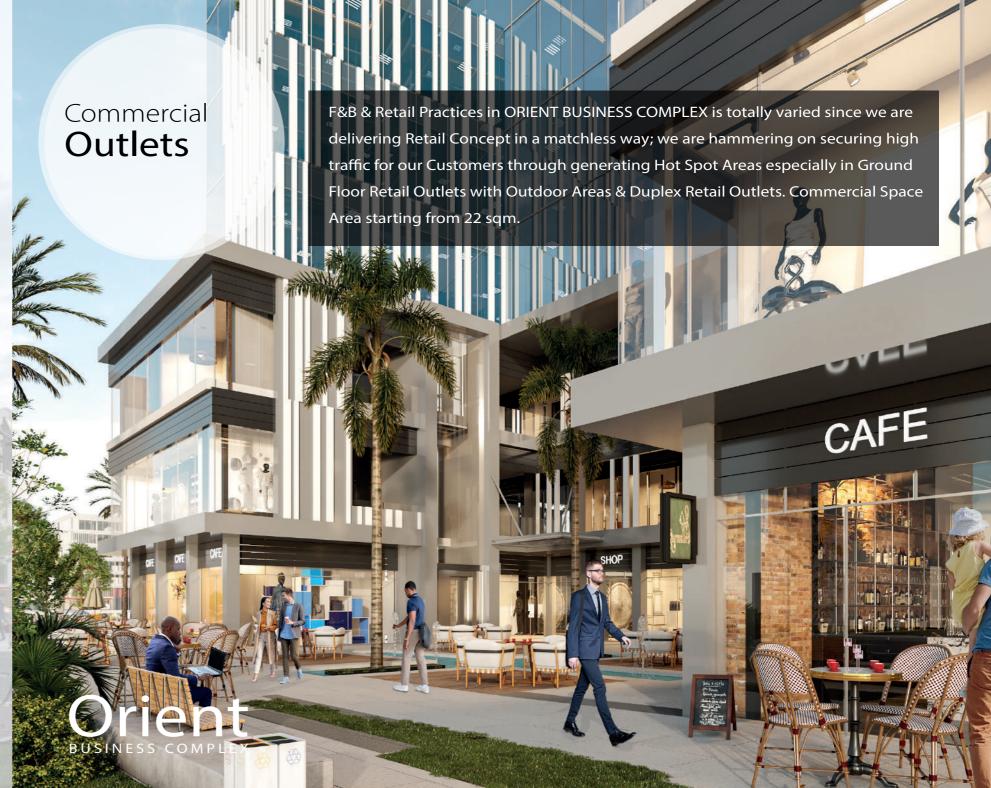

ORIENT BUSINESS COMPLEX is a blend of Medical Clinics, Retail Outlets & Food & Beverage Outlets & Administrative Offices. It's land area of 2,317 sqm which grant ORIENT BUSINESS COMPLEX's Customers a palliative atmosphere & gives them easy access to all ORIENT BUSINESS COMPLEX's Amenities & Facilities without any effort. ORIENT BUSINESS COMPLEX is a consolidated Destination that makes you few steps only from your Office, Retail Outlets, Medical Clinics or Restaurants.

**✓** Operation & Maintenance Company

Dine Out Cafes & Outdoor Areas