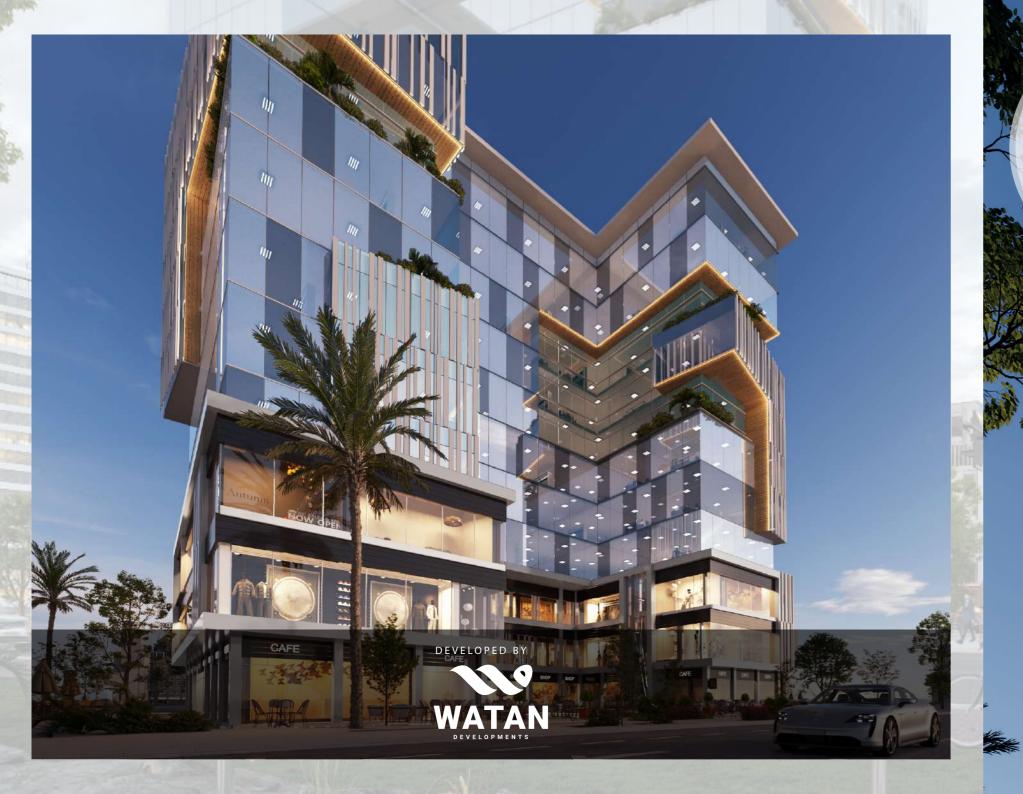

ORIENT BUSINESS COMPLEX is a blend of Medical Clinics, Retail Outlets & Food & Beverage Outlets & Administrative Offices. It's land area of 2,317 sqm which grant ORIENT BUSINESS COMPLEX's Customers a palliative atmosphere & gives them easy access to all ORIENT BUSINESS COMPLEX's Amenities & Facilities without any effort. ORIENT BUSINESS COMPLEX is a consolidated Destination that makes you few steps only from your Office, Retail Outlets, Medical Clinics or Restaurants.

ORIENT BUSINESS COMPLEX is situated at peerless location in Downtown Zone in New Administrative Capital; ORIENT BUSINESS COMPLEX is directly facing gold market, yard of the people & masjid misr the biggest mosque in the middle east, at MU2 - 69 block; having a nearby monorail station passing by it & surrounded by prime & full capacity companies in downtown zone of the new administrative capital. Orient business complex 's spot does not only secure extreme visibility for your clients but also accessibility, since its nearby Bin Zayed Main Axis and Regional Ring Road, adding to this its a few minutes to the Iconic Tower, the Catherderal Chruch & the Green River; it mesmerizes an protracted amount of traffic originating superb opportunities for potent & potential customers.