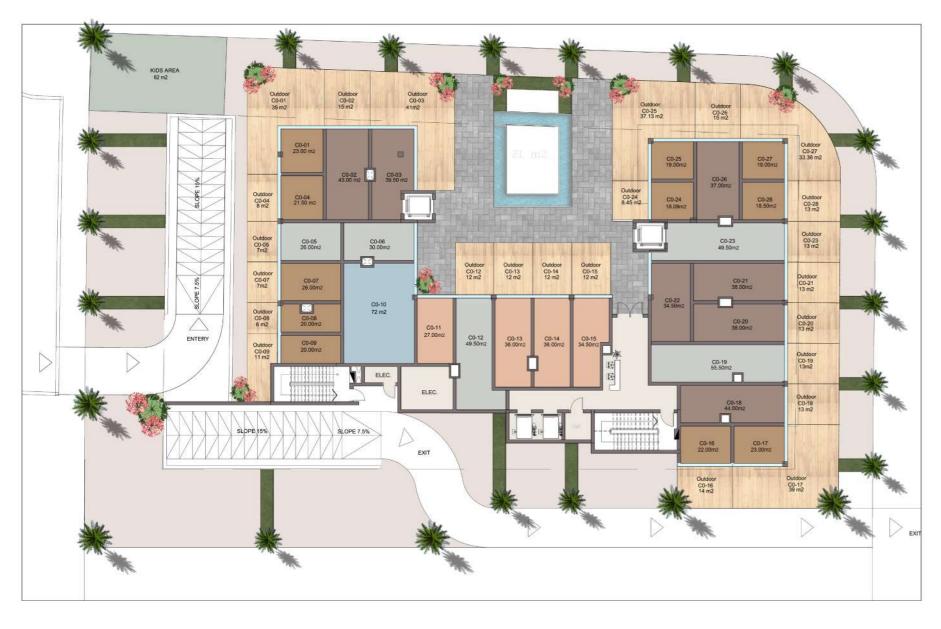

usiness complex 's spot does not only secure extreme visibility for your clients but also accessibility, since its nearby Bin Zayed Main Axis and Regional Ring Road, adding to this its a few minutes to the Iconic Tower, the Catherderal Chruch & the Green River; it mesmerizes an protracted amount of traffic originating superb opportunities for potent & potential customers.







Parking Slots

Kids Area

Food Court

Storage Areas

ATM Machines

High Speed Internet

53 Central Ac

(1) Landlines

Televators & Escalators

Solar Energy

10. Fire Fighting & Fire Alarms

VIP Business Lounge

Outdoor Water Features

13. Electricity Generators

24/7 Security / Visible Intercom / Public

HVAC System

**✓** Operation & Maintenance Company

Dine Out Cafes & Outdoor Areas









# **GROUND FLOOR**







# 1st FLOOR







# 2nd FLOOR







## 3rd FLOOR

## 4th FLOOR









## 5th FLOOR



## 6th FLOOR







## 7th FLOOR

### 8th FLOOR









# 9th FLOOR 10th FLOOR