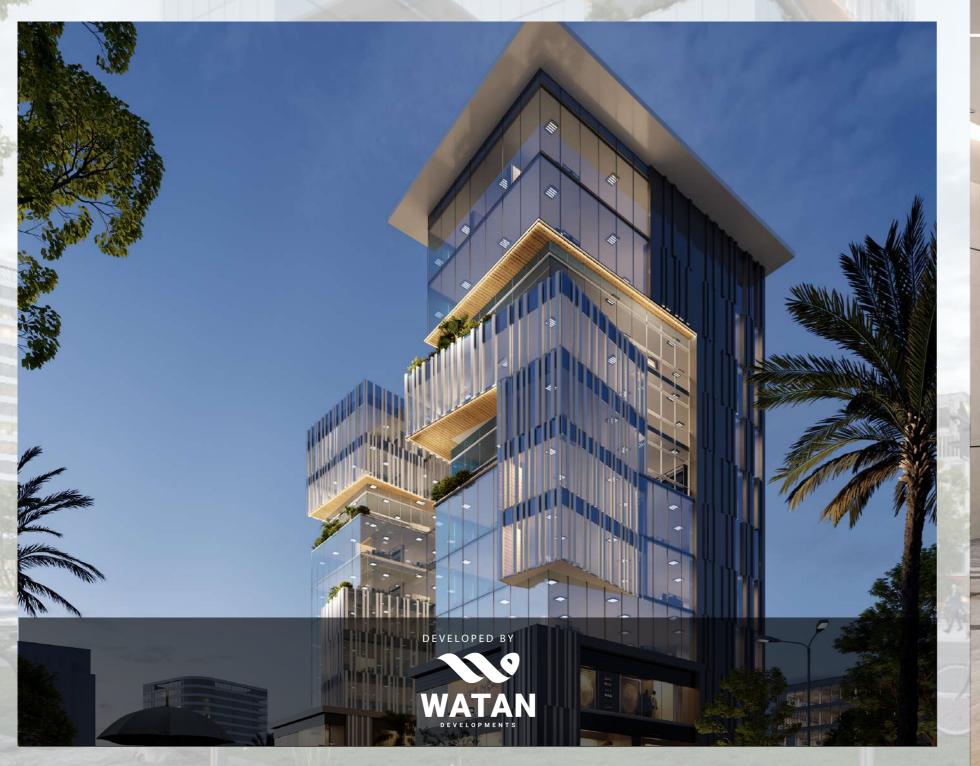

ORIENT BUSINESS COMPLEX is a blend of Medical Clinics, Retail Outlets & Food & Beverage Outlets & Administrative Offices. It's land area of 2,317 sqm which grant ORIENT BUSINESS COMPLEX's Customers a palliative atmosphere & gives them easy access to all ORIENT BUSINESS COMPLEX's Amenities & Facilities without any effort. ORIENT BUSINESS COMPLEX is a consolidated Destination that makes you few steps only from your Office, Retail Outlets, Medical Clinics or Restaurants.

ORIENT BUSINESS COMPLEX is situated at peerless location in Downtown Zone in New Administrative Capital; ORIENT BUSINESS COMPLEX is directly facing gold market, yard of the people & masjid misr the biggest mosque in the middle east, at MU2 - 69 block; having a nearby monorail station passing by it & surrounded by prime & full capacity companies in downtown zone of the new administrative capital. Orient business complex 's spot does not only secure extreme visibility for your clients but also accessibility, since its nearby Bin Zayed Main Axis and Regional Ring Road, adding to this its a few minutes to the Iconic Tower, the Catherderal Chruch & the Green River; it mesmerizes an protracted amount of traffic originating superb opportunities for potent & potential customers.