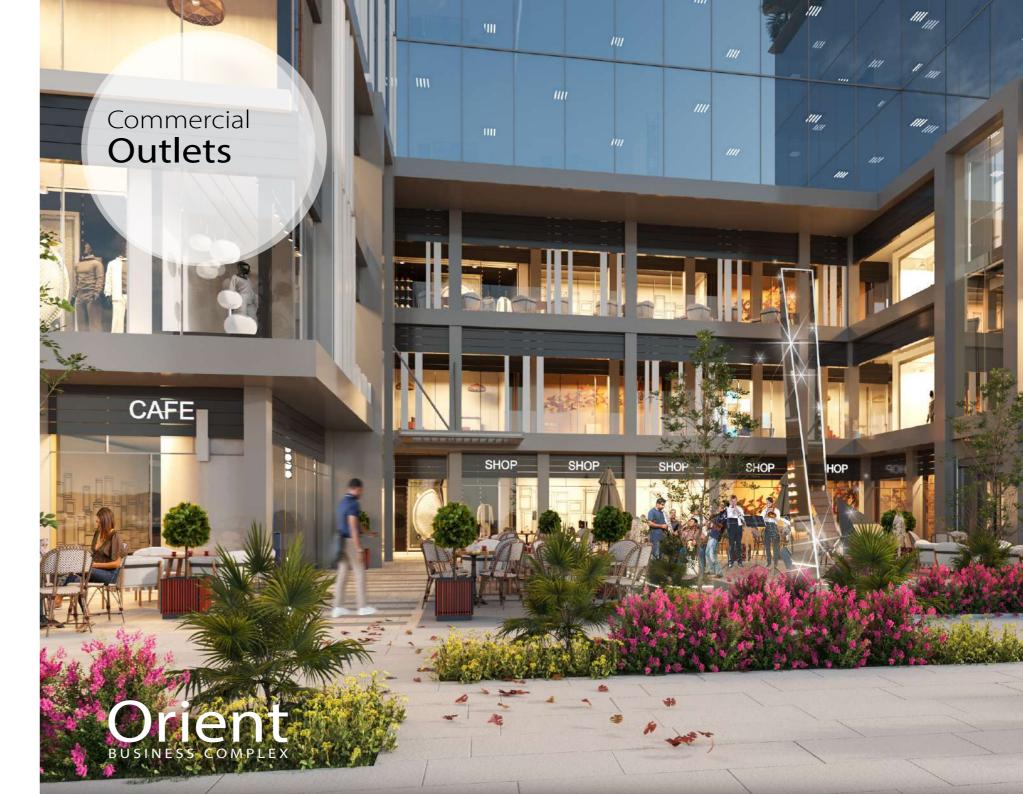

does not only secure extreme visibility for your clients but also accessibility, since its nearby Bin Zayed Main Axis and Regional Ring Road, adding to this its a few minutes to the Iconic Tower, the Catherderal Chruch & the Green River; it mesmerizes an protracted amount of traffic originating superb opportunities for potent & potential customers.







Parking Slots

Kids Area

Food Court

Storage Areas

ATM Machines

High Speed Internet

53 Central Ac

(1) Landlines

Televators & Escalators

Solar Energy

10. Fire Fighting & Fire Alarms

VIP Business Lounge

Outdoor Water Features

13. Electricity Generators

24/7 Security / Visible Intercom / Public

HVAC System

**✓** Operation & Maintenance Company

Dine Out Cafes & Outdoor Areas









# **GROUND FLOOR**







# 1st FLOOR







# 2nd FLOOR







## 3rd FLOOR

## 4th FLOOR









## 5th FLOOR



## 6th FLOOR







## 7th FLOOR

### 8th FLOOR









# 9th FLOOR 10th FLOOR