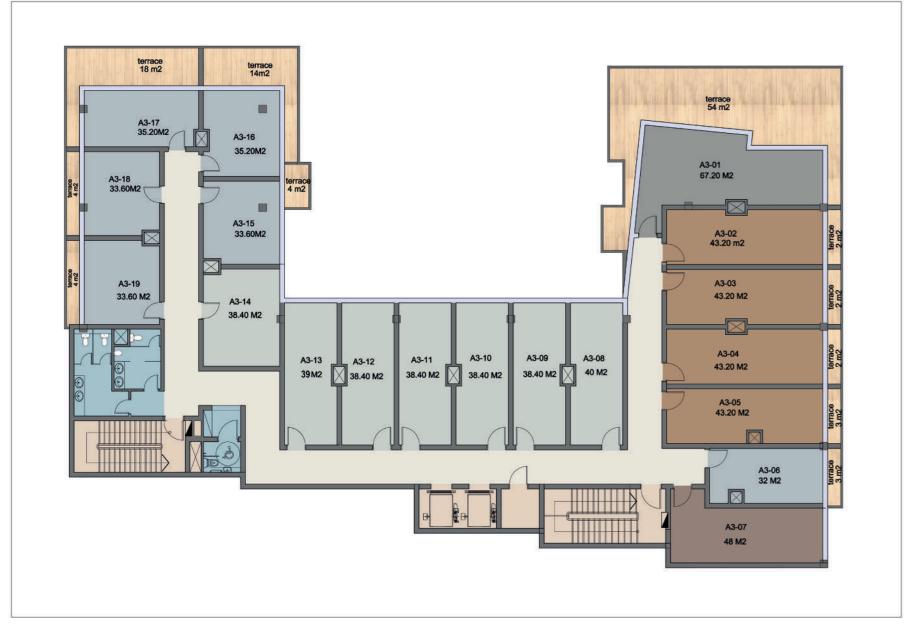

clients but also accessibility, since its nearby Bin Zayed Main Axis and Regional Ring Road, adding to this its a few minutes to the Iconic Tower, the Catherderal Chruch & the Green River; it mesmerizes an protracted amount of traffic originating superb opportunities for potent & potential customers.







Parking Slots

Kids Area

Food Court

Storage Areas

ATM Machines

High Speed Internet

53 Central Ac

(1) Landlines

Televators & Escalators

Solar Energy

10. Fire Fighting & Fire Alarms

VIP Business Lounge

Outdoor Water Features

13. Electricity Generators

24/7 Security / Visible Intercom / Public

HVAC System

**✓** Operation & Maintenance Company

Dine Out Cafes & Outdoor Areas









# **GROUND FLOOR**







# 1st FLOOR







# 2nd FLOOR







## 3rd FLOOR

## 4th FLOOR









## 5th FLOOR



## 6th FLOOR







## 7th FLOOR

### 8th FLOOR









# 9th FLOOR 10th FLOOR