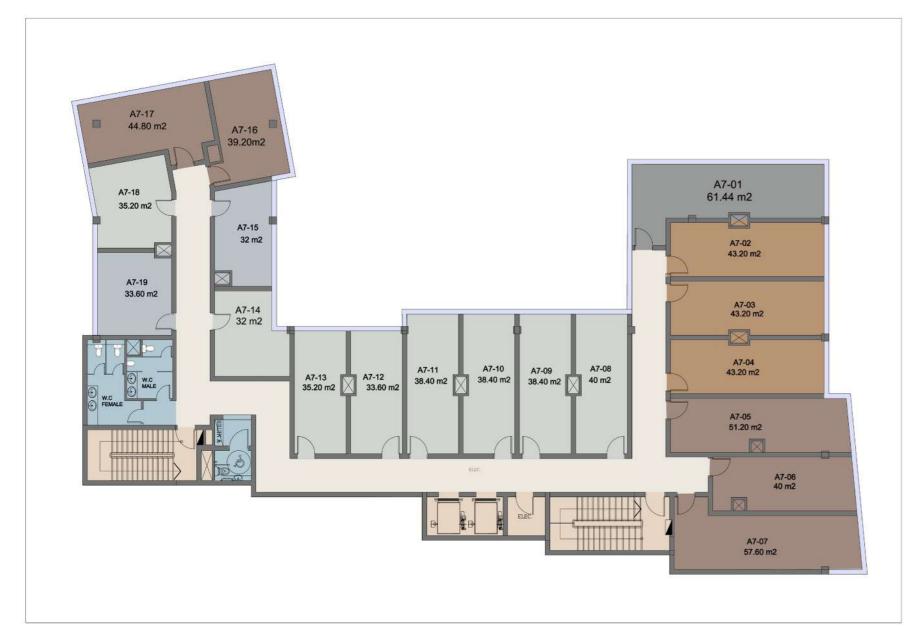

Regional Ring Road, adding to this its a few minutes to the Iconic Tower, the Catherderal Chruch & the Green River; it mesmerizes an protracted amount of traffic originating superb opportunities for potent & potential customers.







Parking Slots

Kids Area

Food Court

Storage Areas

ATM Machines

High Speed Internet

53 Central Ac

(1) Landlines

Televators & Escalators

Solar Energy

10. Fire Fighting & Fire Alarms

VIP Business Lounge

Outdoor Water Features

13. Electricity Generators

24/7 Security / Visible Intercom / Public

HVAC System

**✓** Operation & Maintenance Company

Dine Out Cafes & Outdoor Areas









# **GROUND FLOOR**







# 1st FLOOR







# 2nd FLOOR







## 3rd FLOOR

## 4th FLOOR









## 5th FLOOR



## 6th FLOOR







## 7th FLOOR

### 8th FLOOR









# 9th FLOOR 10th FLOOR