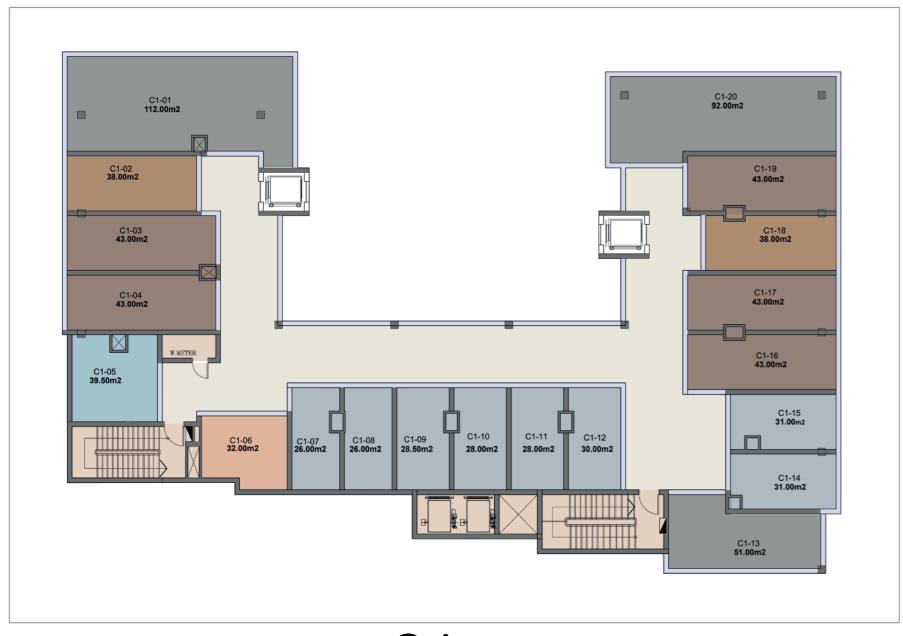

spot does not only secure extreme visibility for your clients but also accessibility, since its nearby Bin Zayed Main Axis and Regional Ring Road, adding to this its a few minutes to the Iconic Tower, the Catherderal Chruch & the Green River; it mesmerizes an protracted amount of traffic originating superb opportunities for potent & potential customers.







Parking Slots

Kids Area

Food Court

Storage Areas

ATM Machines

High Speed Internet

53 Central Ac

(1) Landlines

Televators & Escalators

Solar Energy

10. Fire Fighting & Fire Alarms

VIP Business Lounge

Outdoor Water Features

13. Electricity Generators

24/7 Security / Visible Intercom / Public

HVAC System

**✓** Operation & Maintenance Company

Dine Out Cafes & Outdoor Areas









# **GROUND FLOOR**







# 1st FLOOR







# 2nd FLOOR







## 3rd FLOOR

## 4th FLOOR









## 5th FLOOR



## 6th FLOOR







## 7th FLOOR

### 8th FLOOR









# 9th FLOOR 10th FLOOR