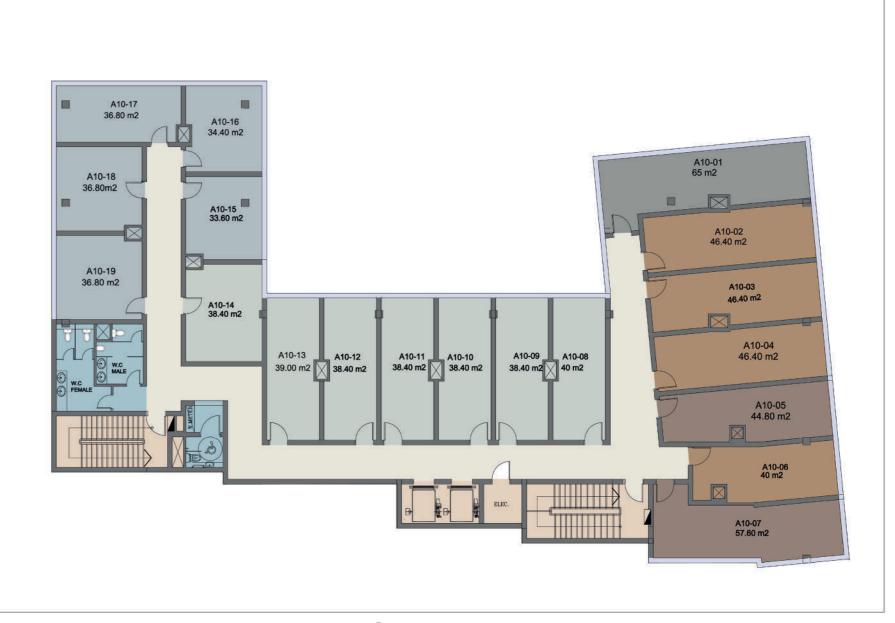

s its a few minutes to the Iconic Tower, the Catherderal Chruch & the Green River; it mesmerizes an protracted amount of traffic originating superb opportunities for potent & potential customers.







Parking Slots

Kids Area

Food Court

Storage Areas

ATM Machines

High Speed Internet

53 Central Ac

(1) Landlines

Televators & Escalators

Solar Energy

10. Fire Fighting & Fire Alarms

VIP Business Lounge

Outdoor Water Features

13. Electricity Generators

24/7 Security / Visible Intercom / Public

HVAC System

**✓** Operation & Maintenance Company

Dine Out Cafes & Outdoor Areas









# **GROUND FLOOR**







# 1st FLOOR







# 2nd FLOOR







## 3rd FLOOR

## 4th FLOOR









## 5th FLOOR



## 6th FLOOR







## 7th FLOOR

### 8th FLOOR









# 9th FLOOR 10th FLOOR