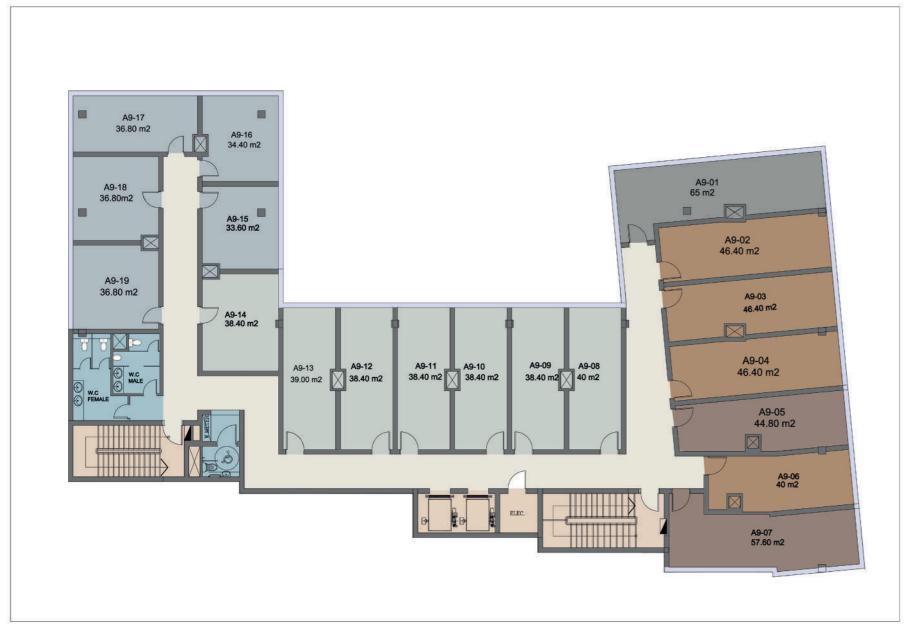

his its a few minutes to the Iconic Tower, the Catherderal Chruch & the Green River; it mesmerizes an protracted amount of traffic originating superb opportunities for potent & potential customers.







Parking Slots

Kids Area

Food Court

Storage Areas

ATM Machines

High Speed Internet

53 Central Ac

(1) Landlines

Televators & Escalators

Solar Energy

10. Fire Fighting & Fire Alarms

VIP Business Lounge

Outdoor Water Features

13. Electricity Generators

24/7 Security / Visible Intercom / Public

HVAC System

**✓** Operation & Maintenance Company

Dine Out Cafes & Outdoor Areas









# **GROUND FLOOR**







# 1st FLOOR







# 2nd FLOOR







## 3rd FLOOR

## 4th FLOOR









## 5th FLOOR



## 6th FLOOR







## 7th FLOOR

### 8th FLOOR









# 9th FLOOR 10th FLOOR