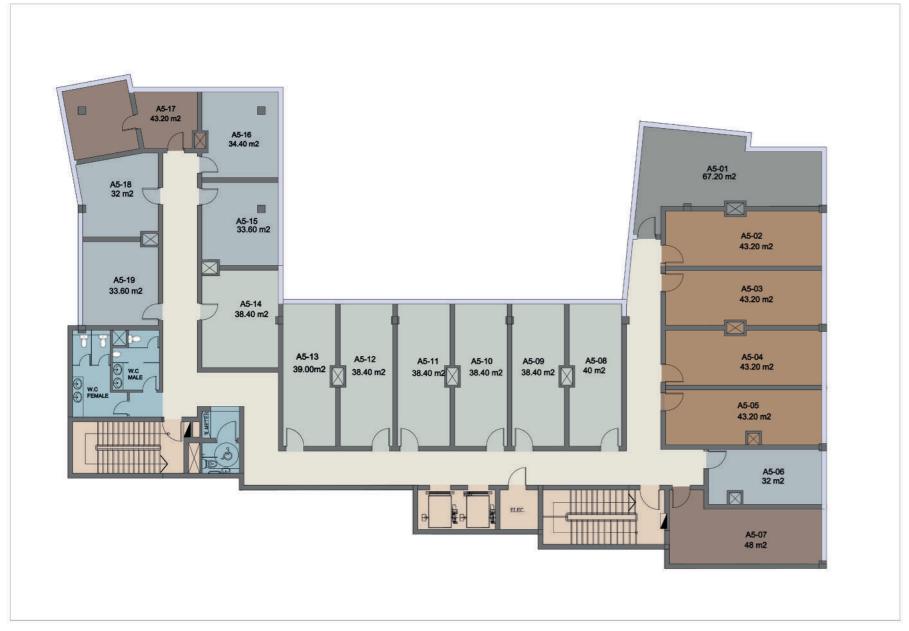

ssibility, since its nearby Bin Zayed Main Axis and Regional Ring Road, adding to this its a few minutes to the Iconic Tower, the Catherderal Chruch & the Green River; it mesmerizes an protracted amount of traffic originating superb opportunities for potent & potential customers.







Parking Slots

Kids Area

Food Court

Storage Areas

ATM Machines

High Speed Internet

53 Central Ac

(1) Landlines

Televators & Escalators

Solar Energy

10. Fire Fighting & Fire Alarms

VIP Business Lounge

Outdoor Water Features

13. Electricity Generators

24/7 Security / Visible Intercom / Public

HVAC System

**✓** Operation & Maintenance Company

Dine Out Cafes & Outdoor Areas









# **GROUND FLOOR**







# 1st FLOOR







# 2nd FLOOR







## 3rd FLOOR

## 4th FLOOR









## 5th FLOOR



## 6th FLOOR







## 7th FLOOR

### 8th FLOOR









# 9th FLOOR 10th FLOOR