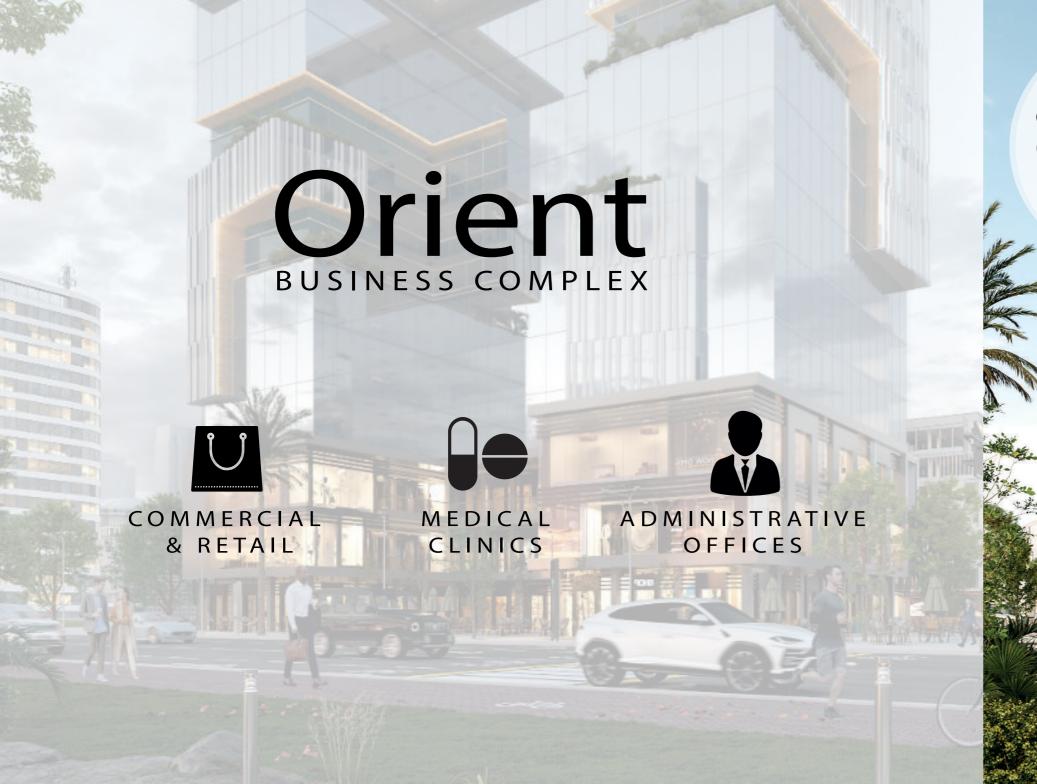

ORIENT BUSINESS COMPLEX is a blend of Medical Clinics, Retail Outlets & Food & Beverage Outlets & Administrative Offices. It's land area of 2,317 sqm which grant ORIENT BUSINESS COMPLEX's Customers a palliative atmosphere & gives them easy access to all ORIENT BUSINESS COMPLEX's Amenities & Facilities without any effort. ORIENT BUSINESS COMPLEX is a consolidated Destination that makes you few steps only from your Office, Retail Outlets, Medical Clinics or Restaurants.