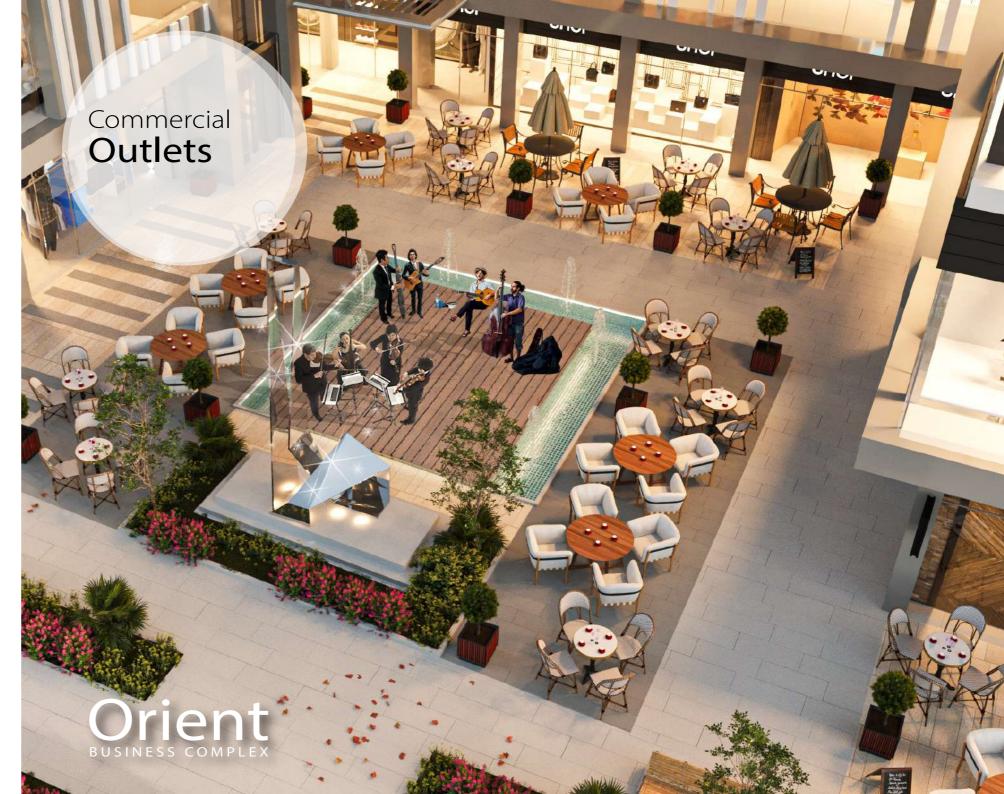

ORIENT BUSINESS COMPLEX is a blend of Medical Clinics, Retail Outlets & Food & Beverage Outlets & Administrative Offices. It's land area of 2,317 sqm which grant ORIENT BUSINESS COMPLEX's Customers a palliative atmosphere & gives them easy access to all ORIENT BUSINESS COMPLEX's Amenities & Facilities without any effort. ORIENT BUSINESS COMPLEX is a consolidated Destination that makes you few steps only from your Office, Retail Outlets, Medical Clinics or Restaurants.

**✓** Operation & Maintenance Company

Dine Out Cafes & Outdoor Areas