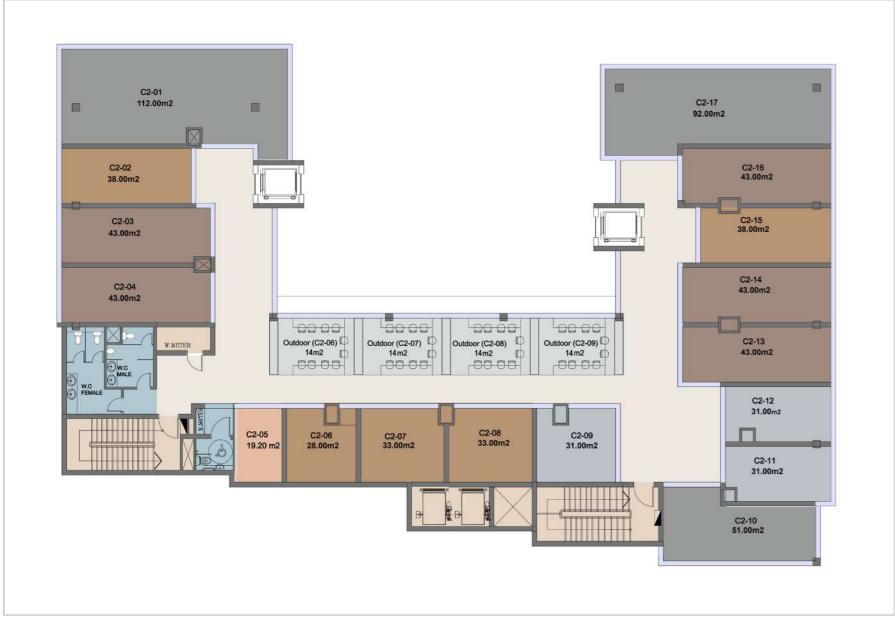

secure extreme visibility for your clients but also accessibility, since its nearby Bin Zayed Main Axis and Regional Ring Road, adding to this its a few minutes to the Iconic Tower, the Catherderal Chruch & the Green River; it mesmerizes an protracted amount of traffic originating superb opportunities for potent & potential customers.







Parking Slots

Kids Area

Food Court

Storage Areas

ATM Machines

High Speed Internet

53 Central Ac

(1) Landlines

Televators & Escalators

Solar Energy

10. Fire Fighting & Fire Alarms

VIP Business Lounge

Outdoor Water Features

13. Electricity Generators

24/7 Security / Visible Intercom / Public

HVAC System

**✓** Operation & Maintenance Company

Dine Out Cafes & Outdoor Areas









# **GROUND FLOOR**







# 1st FLOOR







# 2nd FLOOR







## 3rd FLOOR

## 4th FLOOR









## 5th FLOOR



## 6th FLOOR







## 7th FLOOR

### 8th FLOOR









# 9th FLOOR 10th FLOOR