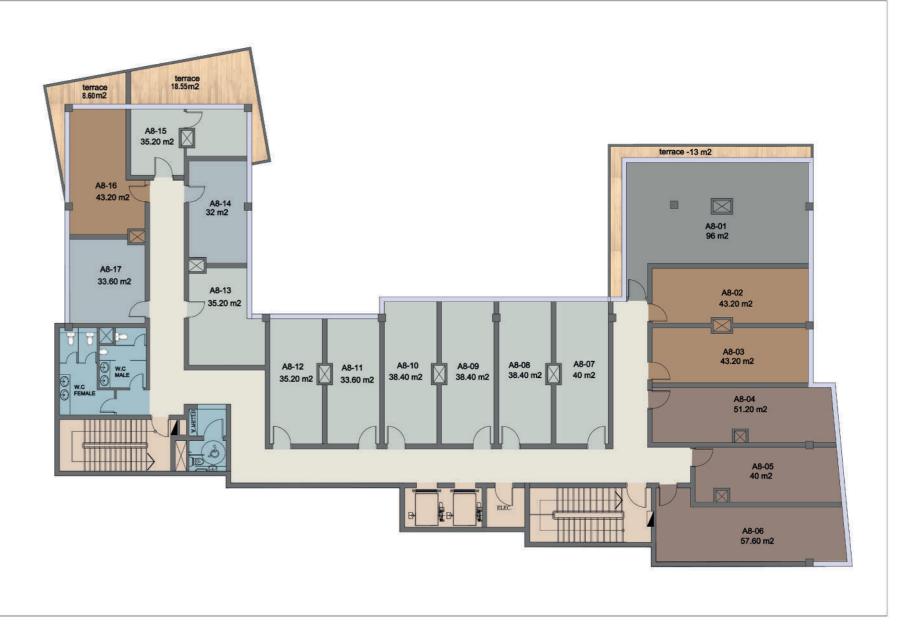

egional Ring Road, adding to this its a few minutes to the Iconic Tower, the Catherderal Chruch & the Green River; it mesmerizes an protracted amount of traffic originating superb opportunities for potent & potential customers.







Parking Slots

Kids Area

Food Court

Storage Areas

ATM Machines

High Speed Internet

53 Central Ac

(1) Landlines

Televators & Escalators

Solar Energy

10. Fire Fighting & Fire Alarms

VIP Business Lounge

Outdoor Water Features

13. Electricity Generators

24/7 Security / Visible Intercom / Public

HVAC System

**✓** Operation & Maintenance Company

Dine Out Cafes & Outdoor Areas









# **GROUND FLOOR**







# 1st FLOOR







# 2nd FLOOR







## 3rd FLOOR

## 4th FLOOR









## 5th FLOOR



## 6th FLOOR







## 7th FLOOR

### 8th FLOOR









# 9th FLOOR 10th FLOOR