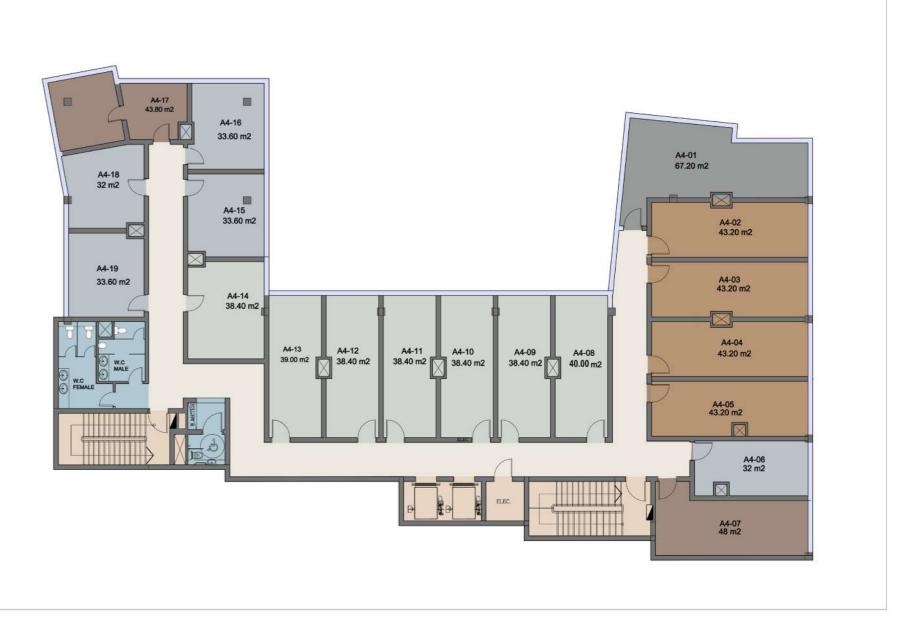

lients but also accessibility, since its nearby Bin Zayed Main Axis and Regional Ring Road, adding to this its a few minutes to the Iconic Tower, the Catherderal Chruch & the Green River; it mesmerizes an protracted amount of traffic originating superb opportunities for potent & potential customers.







Parking Slots

Kids Area

Food Court

Storage Areas

ATM Machines

High Speed Internet

53 Central Ac

(1) Landlines

Televators & Escalators

Solar Energy

10. Fire Fighting & Fire Alarms

VIP Business Lounge

Outdoor Water Features

13. Electricity Generators

24/7 Security / Visible Intercom / Public

HVAC System

**✓** Operation & Maintenance Company

Dine Out Cafes & Outdoor Areas









# **GROUND FLOOR**







# 1st FLOOR







# 2nd FLOOR







## 3rd FLOOR

## 4th FLOOR









## 5th FLOOR



## 6th FLOOR







## 7th FLOOR

### 8th FLOOR









# 9th FLOOR 10th FLOOR