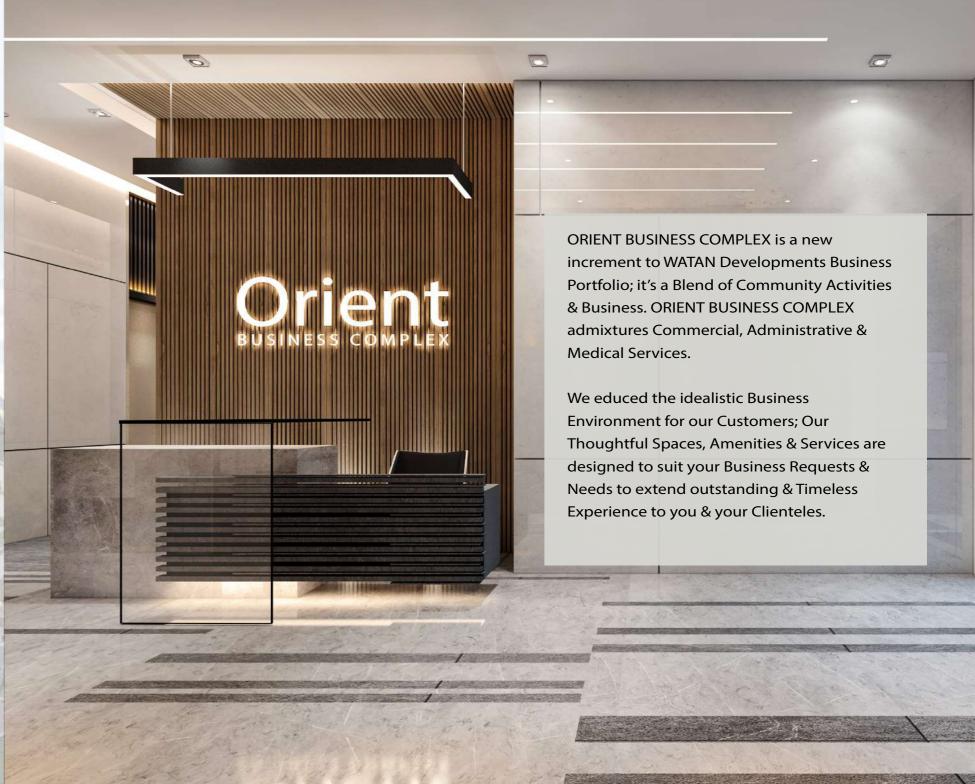

ORIENT BUSINESS COMPLEX is a blend of Medical Clinics, Retail Outlets & Food & Beverage Outlets & Administrative Offices. It's land area of 2,317 sqm which grant ORIENT BUSINESS COMPLEX's Customers a palliative atmosphere & gives them easy access to all ORIENT BUSINESS COMPLEX's Amenities & Facilities without any effort. ORIENT BUSINESS COMPLEX is a consolidated Destination that makes you few steps only from your Office, Retail Outlets, Medical Clinics or Restaurants.