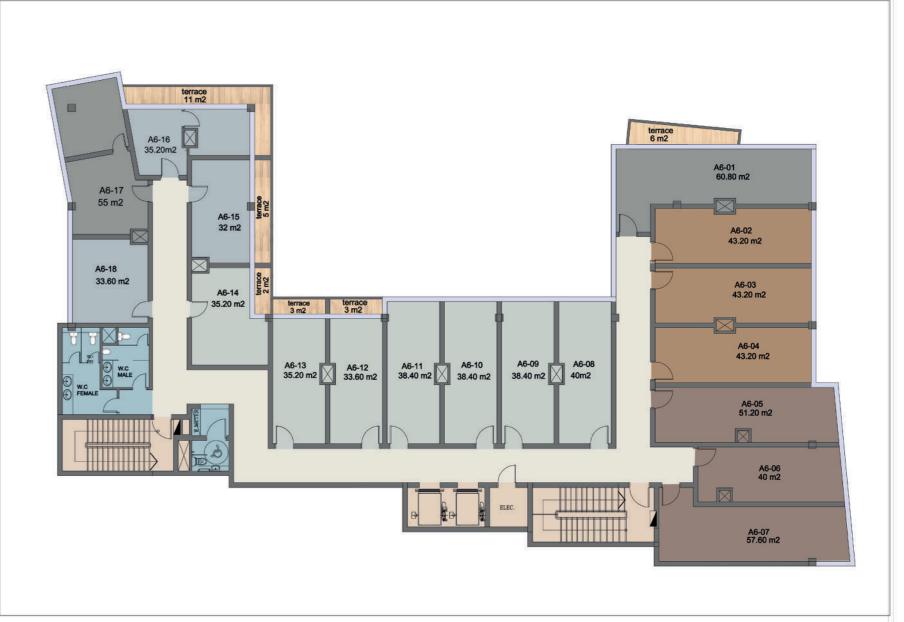

its nearby Bin Zayed Main Axis and Regional Ring Road, adding to this its a few minutes to the Iconic Tower, the Catherderal Chruch & the Green River; it mesmerizes an protracted amount of traffic originating superb opportunities for potent & potential customers.







Parking Slots

Kids Area

Food Court

Storage Areas

ATM Machines

High Speed Internet

53 Central Ac

(1) Landlines

Televators & Escalators

Solar Energy

10. Fire Fighting & Fire Alarms

VIP Business Lounge

Outdoor Water Features

13. Electricity Generators

24/7 Security / Visible Intercom / Public

HVAC System

**✓** Operation & Maintenance Company

Dine Out Cafes & Outdoor Areas









# **GROUND FLOOR**







# 1st FLOOR







# 2nd FLOOR







## 3rd FLOOR

## 4th FLOOR









## 5th FLOOR



## 6th FLOOR







## 7th FLOOR

### 8th FLOOR









# 9th FLOOR 10th FLOOR