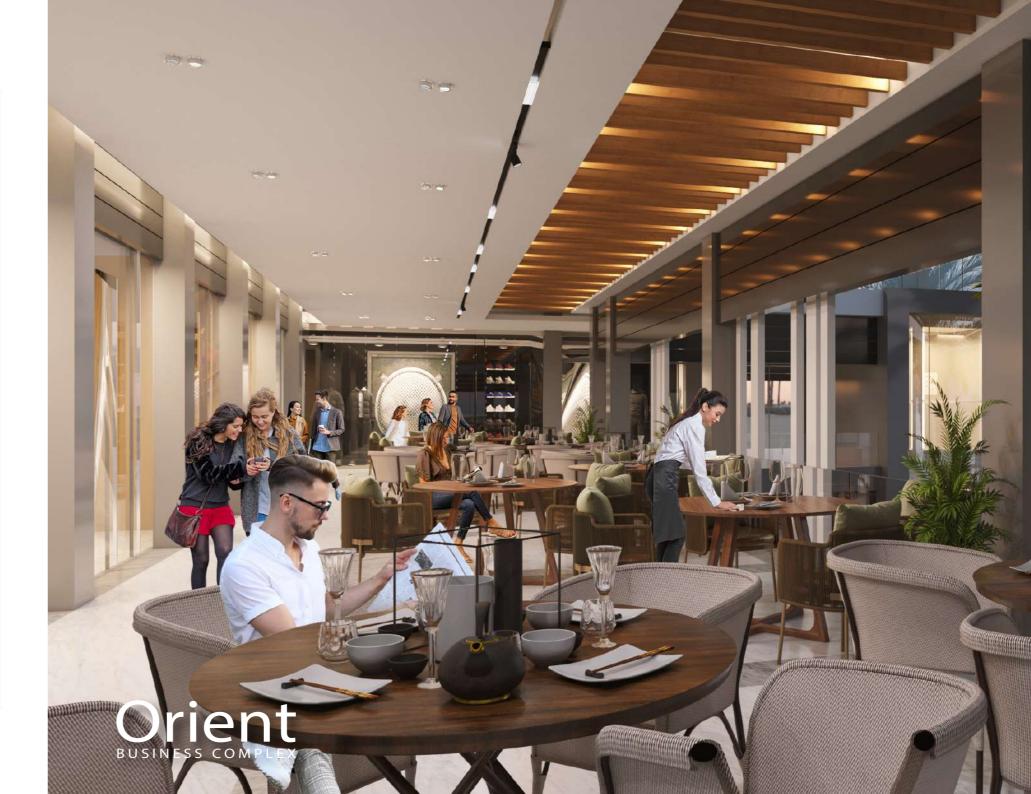

re extreme visibility for your clients but also accessibility, since its nearby Bin Zayed Main Axis and Regional Ring Road, adding to this its a few minutes to the Iconic Tower, the Catherderal Chruch & the Green River; it mesmerizes an protracted amount of traffic originating superb opportunities for potent & potential customers.







Parking Slots

Kids Area

Food Court

Storage Areas

ATM Machines

High Speed Internet

53 Central Ac

(1) Landlines

Televators & Escalators

Solar Energy

10. Fire Fighting & Fire Alarms

VIP Business Lounge

Outdoor Water Features

13. Electricity Generators

24/7 Security / Visible Intercom / Public

HVAC System

**✓** Operation & Maintenance Company

Dine Out Cafes & Outdoor Areas









# **GROUND FLOOR**







# 1st FLOOR







# 2nd FLOOR







## 3rd FLOOR

## 4th FLOOR









## 5th FLOOR



## 6th FLOOR







## 7th FLOOR

### 8th FLOOR









# 9th FLOOR 10th FLOOR