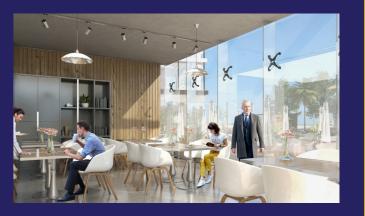

## THE ART OF BUSINESS EVOKES INSPIRATION

Flowing seamlessly from the entrance lobby the office lobby features a tranquil ceiling design that evokes undulating waves and warm timber walls, giving a sophisticated atmosphere. The elevator lobby has a high ceiling and houses three elevator banks. In front of the elevator lobby, electronic turnstiles provide strong security, and the reception counter welcomes your guests.

Step into the lobby and in an instance you will be transported to a world not far from museums and art galleries. Iconic forms of art that visually enhance space, create a realm of imagination in the lobby.

These reflect the business aspirations and create a sense of corporate identity, setting a positive yet elegant ambience and tone. The use of light and interactivity is carefully chosen to complement the art and to make a power statement.