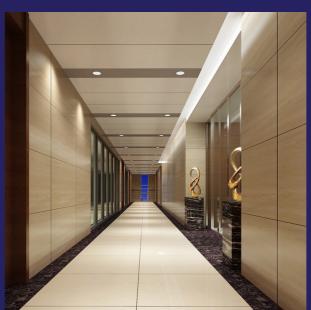

## THE ART OF BUSINESS EVOKES INSPIRATION

Flowing seamlessly from the entrance lobby the office lobby features a tranquil ceiling design that evokes undulating waves and warm timber walls, giving a sophisticated atmosphere. The elevator lobby has a high ceiling and houses three elevator banks. In front of the elevator lobby, electronic turnstiles provide strong security, and the reception counter welcomes your guests.

Step into the lobby and in an instance you will be transported to a world not far from museums and art galleries. Iconic forms of art that visually enhance space, create a realm of imagination in the lobby.

These reflect the business aspirations and create a sense of corporate identity, setting a positive yet elegant ambience and tone. The use of light and interactivity is carefully chosen to complement the art and to make a power statement.