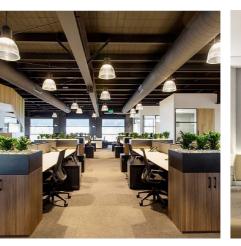

## A High-tech, Energy Efficient Work Space

# THE ART OF BUSINESS SIGNIFIES PRIVILEGES OF OPPOTUNITY

PIONEER PLAZA is a green building aspiring LEED Certification, a zero water discharge

site, with energy efficient lighting fixtures and uses building materials with a high recycled

- Aspiring LEED Certification
- 25% of reduction of power consumption
- 30% of reduction of potable water consumption
- · Membrane fins on the south facade reduce direct sunlight
- Proposed Vegetated green roof provides insulation and lowers HVAC demand
- Sewage treatment plant (for the recycling of water used in rest rooms
- Water efficient fixtures use up to 50% less water
- Innovative reuse of surface water for landscaping and chillers
- Energy efficient linghting fixtures reduce power consumption
- · High performance double glazed units reduce HVAC load
- · Building materials with high recycled content