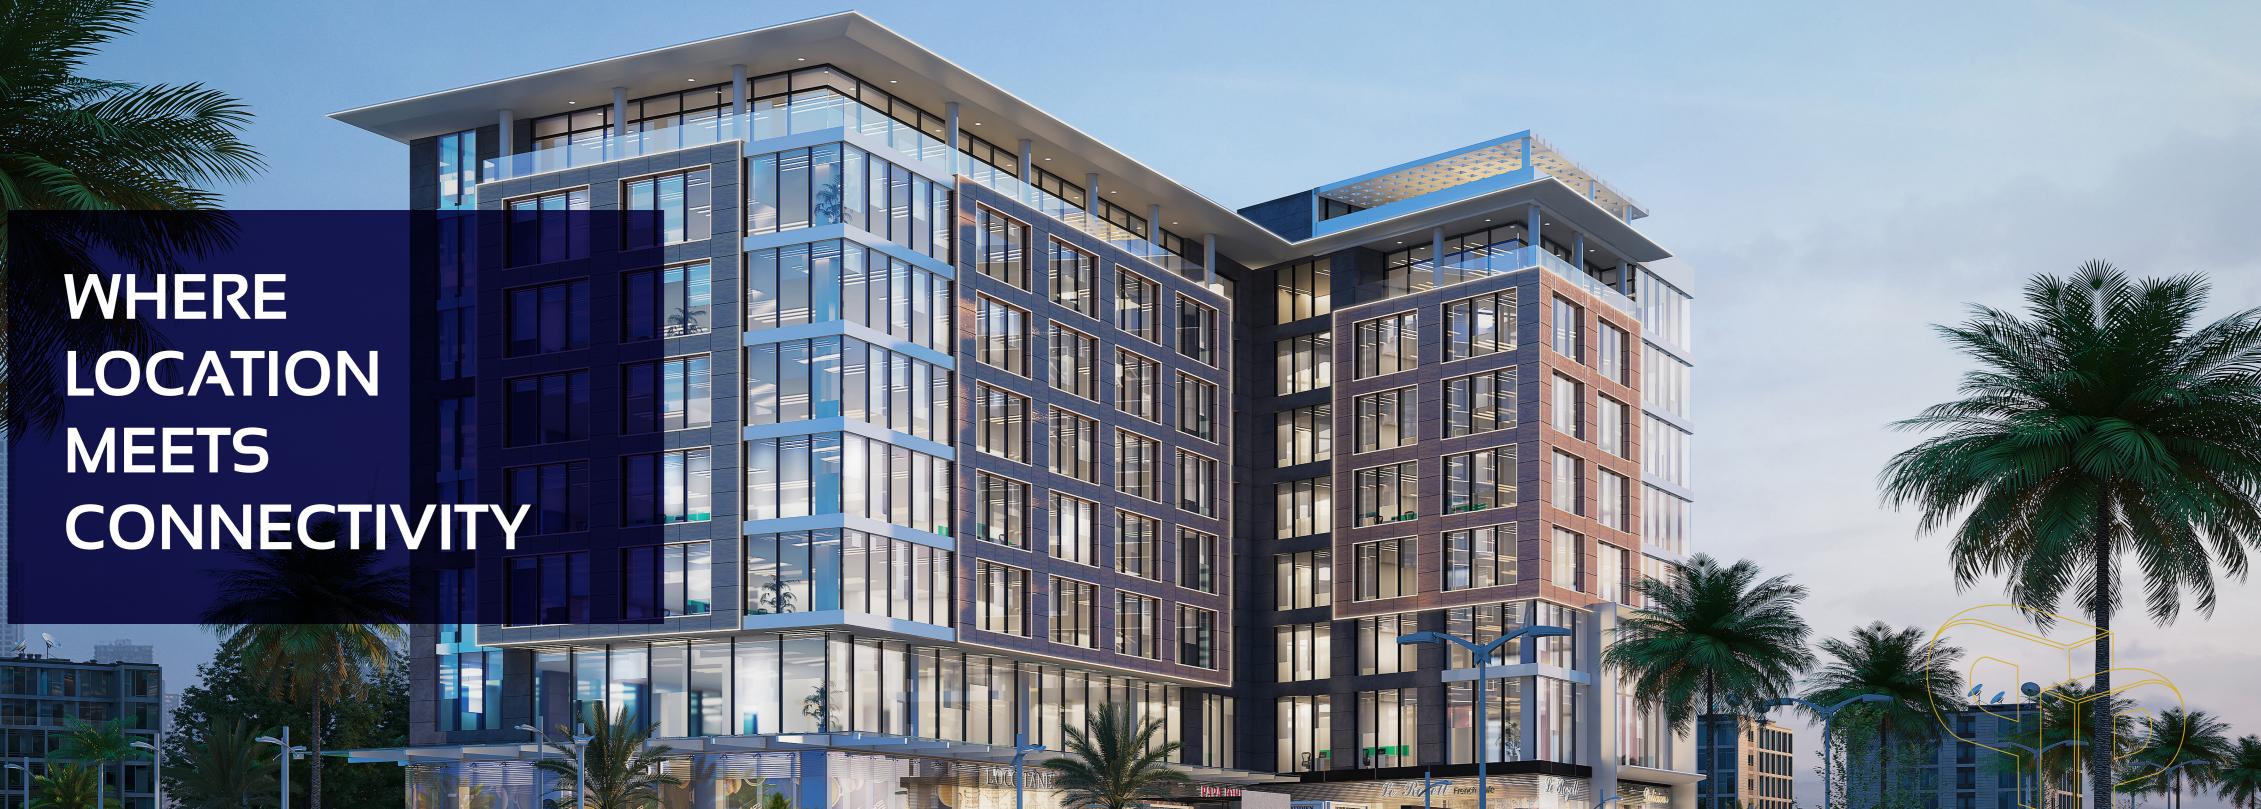

## ELEVATING CAIRO'S NEW CAPITAL BUSINESS DISTRICT TO A NEW

A mixed-use development, PIONEER PLAZA will bring a sense of vitality, spectacle and engaging experiences to Cairo's New Capital Business District.

Located along Suez Road between the Ring Road and Regional Ring Road, PIONEER PLAZA will combine living, business, leisure and entertainment in one prime location.

With its first building already operational and its first commercial building completed, It has embarked on its journey to captivate visitors and bring the people of Cairo together. The further integration of mixeduse components, public spaces and amenities will culminate in a truly unique sense of Located in the heart of New Capital Cairo and offering diverse unit designs, PIONEER PLAZA is a confident example of the brand's uncompromising LEVEL commitment to progress and quality place.