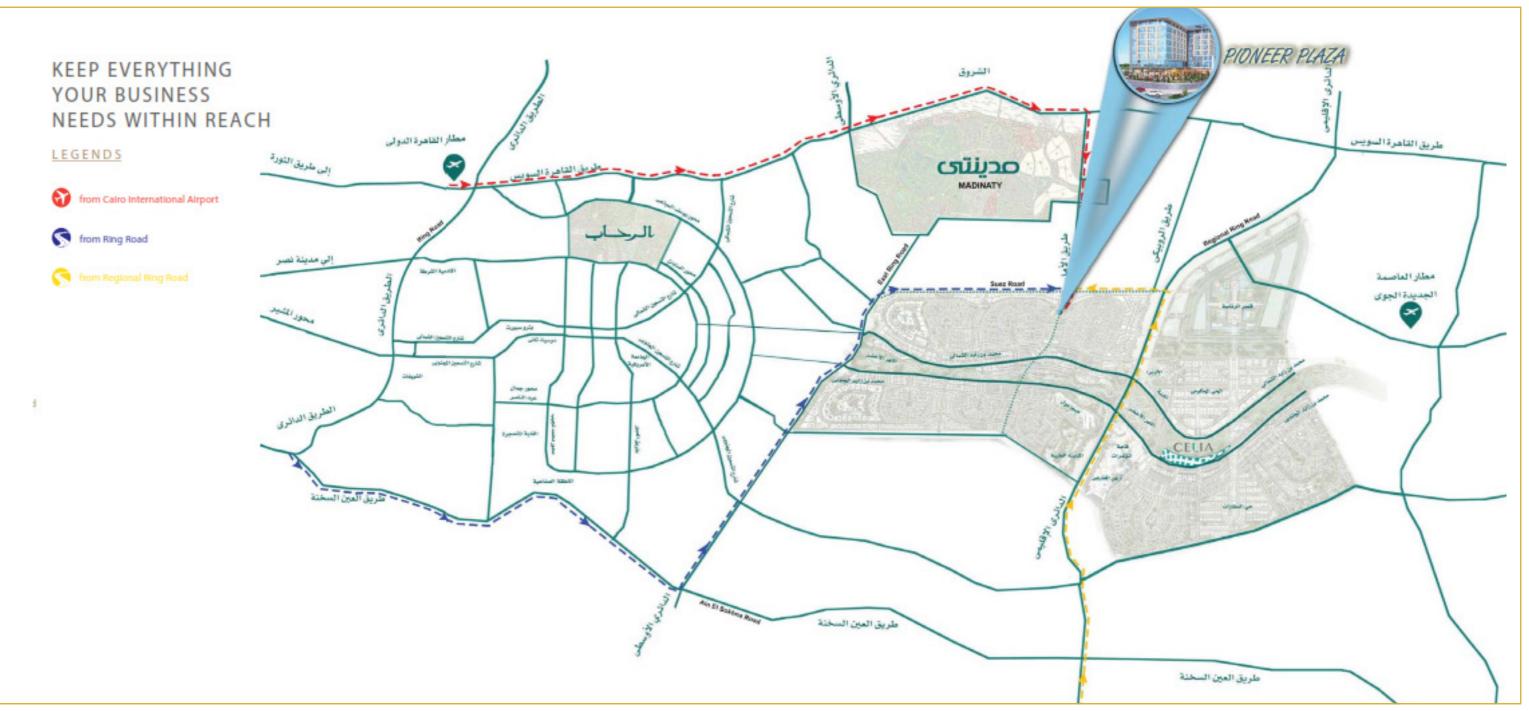

- 15 mins from cairo international airport
- 5 mins walking from Green Palace
- 5 mins
  walking from Presidential Palace
- 10 mins walking from Conference City
- 15 mins from Proposed Airport
- 10 mins from the American University

- © 20 mins from Ring Road
- 0 10 mins from East Ring Road
- © 25 mins from Ain El Sokhna Road
- 0 10 mins from Opera House
- 0 10 mins from EXPO City
- 10 mins
   from Medical City