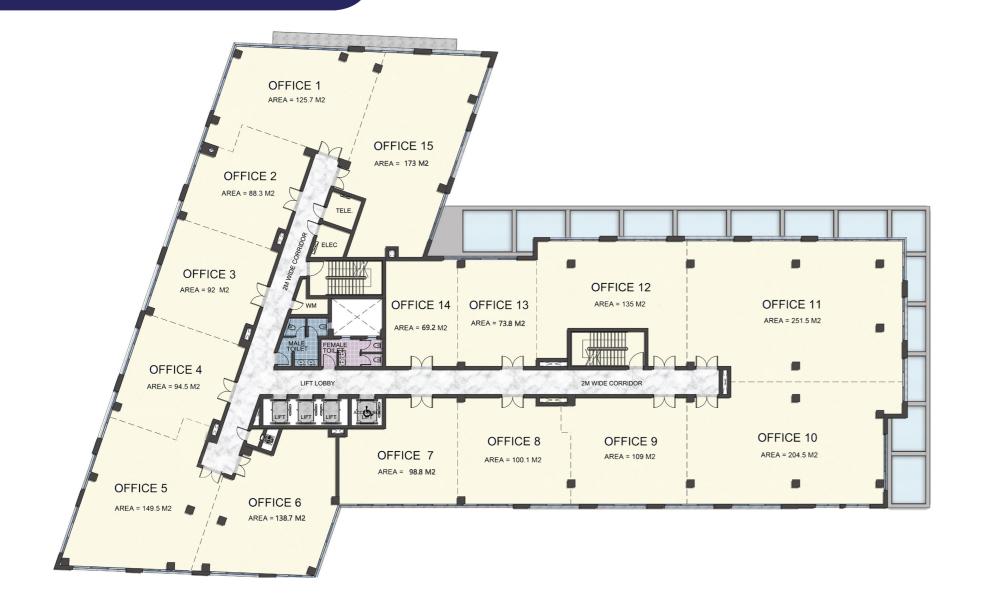

lity, spectacle and engaging experiences to Cairo's New Capital Business District.

Located along Suez Road between the Ring Road and Regional Ring Road, PIONEER PLAZA will combine living, business, leisure and entertainment in one prime location.

With its first building already operational and its first commercial building completed, It has embarked on its journey to captivate visitors and bring the people of Cairo together. The further integration of mixeduse components, public spaces and amenities will culminate in a truly unique sense of Located in the heart of New Capital Cairo and offering diverse unit designs, PIONEER PLAZA is a confident example of the brand's uncompromising LEVEL commitment to progress and quality place.



# **Ground Floor Plan**









#### First Floor Plan



#### Unrivalled

#### Lifestyle

## THE ART OF BUSINESS EVOKES INSPIRATION

Flowing seamlessly from the entrance lobby the office lobby features a tranquil ceiling design that evokes undulating waves and warm timber walls, giving a sophisticated atmosphere. The elevator lobby has a high ceiling and houses three elevator banks. In front of the elevator lobby, electronic turnstiles provide strong security, and the reception counter welcomes your guests.

Step into the lobby and in an instance you will be transported to a world not far from museums and art galleries. Iconic forms of art that visually enhance space, create a realm of imagination in the lobby.

These reflect the business aspirations and create a sense of corporate identity, setting a positive yet elegant ambience and tone. Th