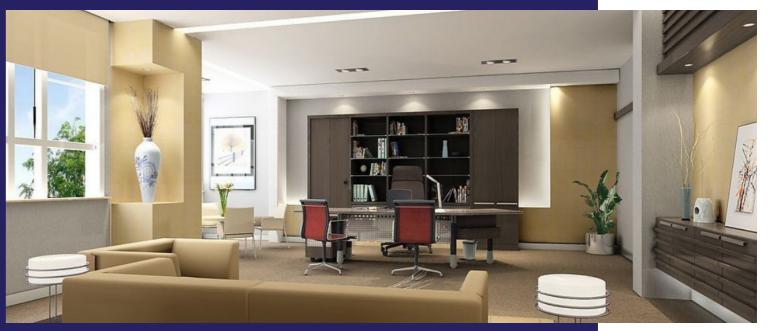

## THE ART OF BUSINESS EVOKES INSPIRATION

Flowing seamlessly from the entrance lobby the office lobby features a tranquil ceiling design that evokes undulating waves and warm timber walls, giving a sophisticated atmosphere. The elevator lobby has a high ceiling and houses three elevator banks. In front of the elevator lobby, electronic turnstiles provide strong security, and the reception counter welcomes your guests.

Step into the lobby and in an instance you will be transported to a world not far from museums and art galleries. Iconic forms of art that visually enhance space, create a realm of imagination in the lobby.

These reflect the business aspirations and create a sense of corporate identity, setting a positive yet elegant ambience and tone. The use of light and interactivity is carefully chosen to complement the art and to make a power statement.