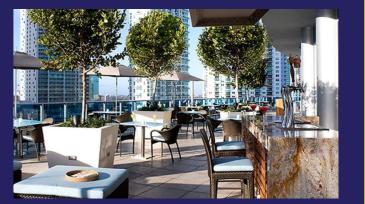

rance lobby the office lobby features a tranquil ceiling design that evokes undulating waves and warm timber walls, giving a sophisticated atmosphere. The elevator lobby has a high ceiling and houses three elevator banks. In front of the elevator lobby, electronic turnstiles provide strong security, and the reception counter welcomes your guests.

Step into the lobby and in an instance you will be transported to a world not far from museums and art galleries. Iconic forms of art that visually enhance space, create a realm of imagination in the lobby.

These reflect the business aspirations and create a sense of corporate identity, setting a positive yet elegant ambience and tone. The use of light and interactivity is carefully chosen to complement the art and to make a power statement.







#### Third Floor Plan

## A High-tech, Energy Efficient Work Space



# THE ART OF BUSINESS SIGNIFIES PRIVILEGES OF OPPOTUNITY

PIONEER PLAZA is a green building aspiring LEED Certification, a zero water discharge

site, with energy efficient lighting fixtures and uses building materials with a high recycled

- Aspiring LEED Certification
- 25% of reduction of power consumption
- 30% of reduction of potable water consumption
- · Membrane fins on the south facade reduce direct sunlight
- Proposed Vegetated green roof provides insulation and lowers HVAC demand
- Sewage treatment plant (for the recycling of water used in rest rooms
- Water efficient fixtures use up to 50% less water
- Innovative reuse of surface water for landscaping and chillers
- Energy efficient linghting fixtures redu