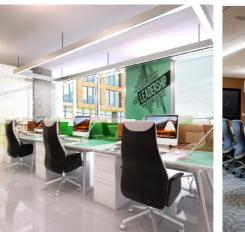

## THE ART OF BUSINESS EVOKES INSPIRATION

Flowing seamlessly from the entrance lobby the office lobby features a tranquil ceiling design that evokes undulating waves and warm timber walls, giving a sophisticated atmosphere. The elevator lobby has a high ceiling and houses three elevator banks. In front of the elevator lobby, electronic turnstiles provide strong security, and the reception counter welcomes your guests.

Step into the lobby and in an instance you will be transported to a world not far from museums and art galleries. Iconic forms of art that visually enhance space, create a realm of imagination in the lobby.

These reflect the business aspirations and create a sense of corporate identity, setting a positive yet elegant ambience and tone. The use of light and interactivity is carefully chosen to complement the art and to make a power statement.