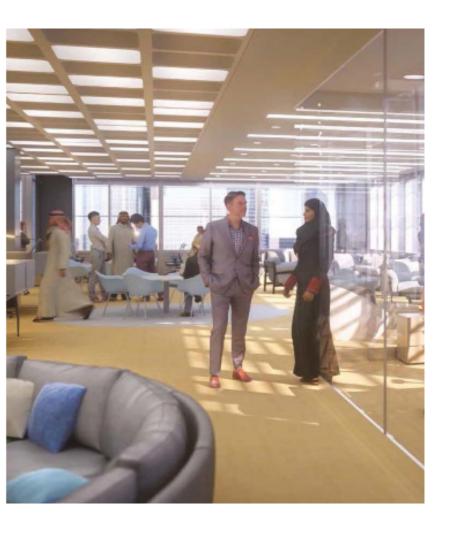

## THE ART OF BUSINESS EVOKES INSPIRATION

Flowing seamlessly from the entrance lobby the office lobby features a tranquil ceiling design that evokes undulating waves and warm timber walls, giving a sophisticated atmosphere. The elevator lobby has a high ceiling and houses three elevator banks. In front of the elevator lobby, electronic turnstiles provide strong security, and the reception counter welcomes your guests.

Step into the lobby and in an instance you will be transported to a world not far from museums and art galleries. Iconic forms of art that visually enhance space, create a realm of imagination in the lobby.

These reflect the business aspirations and create a sense of corporate identity, setting a positive yet elegant ambience and tone. The use of light and interactivity is carefully chosen to complement the art and to make a power statement.