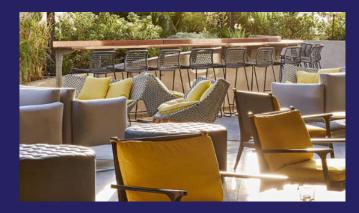

nce lobby the office lobby features a tranquil ceiling design that evokes undulating waves and warm timber walls, giving a sophisticated atmosphere. The elevator lobby has a high ceiling and houses three elevator banks. In front of the elevator lobby, electronic turnstiles provide strong security, and the reception counter welcomes your guests.

Step into the lobby and in an instance you will be transported to a world not far from museums and art galleries. Iconic forms of art that visually enhance space, create a realm of imagination in the lobby.

These reflect the business aspirations and create a sense of corporate identity, setting a positive yet elegant ambience and tone. The use of light and interactivity is carefully chosen to complement the art and to make a power statement.







#### Third Floor Plan

## A High-tech, Energy Efficient Work Space



# THE ART OF BUSINESS SIGNIFIES PRIVILEGES OF OPPOTUNITY

PIONEER PLAZA is a green building aspiring LEED Certification, a zero water discharge

site, with energy efficient lighting fixtures and uses building materials with a high recycled

- Aspiring LEED Certification
- 25% of reduction of power consumption
- 30% of reduction of potable water consumption
- · Membrane fins on the south facade reduce direct sunlight
- Proposed Vegetated green roof provides insulation and lowers HVAC demand
- Sewage treatment plant (for the recycling of water used in rest rooms
- Water efficient fixtures use up to 50% less water
- Innovative reuse of surface water for landscaping and chillers
- Energy efficient linghting fixtures reduce