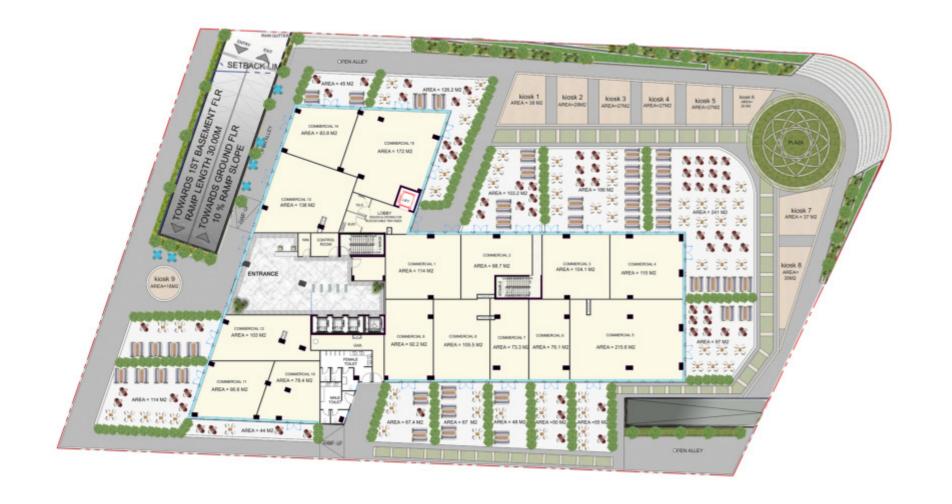

LAZA will bring a sense of vitality, spectacle and engaging experiences to Cairo's New Capital Business District.

Located along Suez Road between the Ring Road and Regional Ring Road, PIONEER PLAZA will combine living, business, leisure and entertainment in one prime location.

With its first building already operational and its first commercial building completed, It has embarked on its journey to captivate visitors and bring the people of Cairo together. The further integration of mixeduse components, public spaces and amenities will culminate in a truly unique sense of Located in the heart of New Capital Cairo and offering diverse unit designs, PIONEER PLAZA is a confident example of the brand's uncompromising LEVEL commitment to progress and quality place.



# **Ground Floor Plan**









#### First Floor Plan



#### Unrivalled

#### Lifestyle

## THE ART OF BUSINESS EVOKES INSPIRATION

Flowing seamlessly from the entrance lobby the office lobby features a tranquil ceiling design that evokes undulating waves and warm timber walls, giving a sophisticated atmosphere. The elevator lobby has a high ceiling and houses three elevator banks. In front of the elevator lobby, electronic turnstiles provide strong security, and the reception counter welcomes your guests.

Step into the lobby and in an instance you will be transported to a world not far from museums and art galleries. Iconic forms of art that visually enhance space, create a realm of imagination in the lobby.

These reflect the business aspirations and create a sense of corporate identity, setting a positive ye