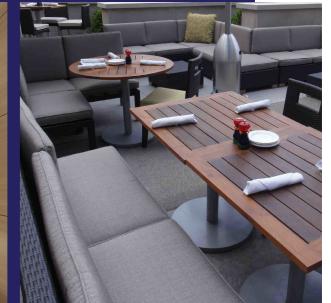

ntrol employee and visitor access.
- Italian Marble flooring
- 'Light Wells' designed to channel extra daylight to individual
- offices on the Lower Floor level.
- Flexible offices sizes starting from 85 square meter onwards,
- with provisions of toilets and pantry.
- High performance facade systems
- Aspiring LEED certification.
- Access controlled basement car parking spaces are available
- for purchase of selected office premises.
- Offices with all-round views.
- Wi-Fi enabled building
- Leisure space with cafes and branded shops on Ground
- Floor and First Floor.
- Lounge cafes in the atriums.
- Landscaped areas and compound wall at the entrances and
- the each side of the building.
- Fresh air systems as per standards.
- Dedicated smoking areas outside the building structure.











#### **Clinics**

The real-estate market in Egypt has been booming for the last few years. The strong demand and positive market conditions are opening vast investments opportunities and attracting investors from all over the world.

The New Capital offers luxurious lifestyle as well as better working environment through a prime location. It gives hope for better future by creating new job opportunities and easing congestion in the greater Cairo.

The New Administrative and Financial Capital will house: ministries, governmental institutions, private corporations and foreign embassies. It will include almost 21 residential districts, 2000 educational institutions and more than 600 health care facilities.

districts, 2000 educational institutions and mo A novel competitor of the world's