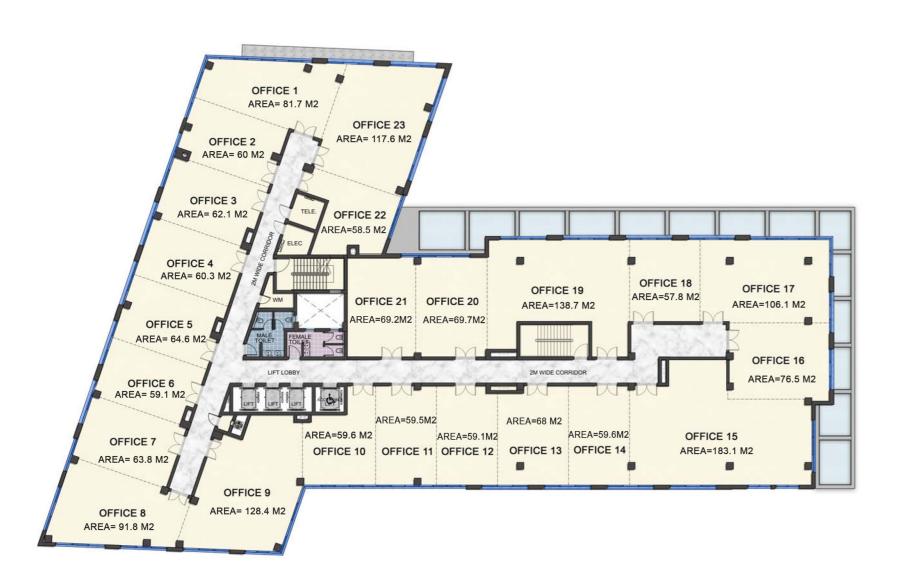

kes undulating waves and warm timber walls, giving a sophisticated atmosphere. The elevator lobby has a high ceiling and houses three elevator banks. In front of the elevator lobby, electronic turnstiles provide strong security, and the reception counter welcomes your guests.

Step into the lobby and in an instance you will be transported to a world not far from museums and art galleries. Iconic forms of art that visually enhance space, create a realm of imagination in the lobby.

These reflect the business aspirations and create a sense of corporate identity, setting a positive yet elegant ambience and tone. The use of light and interactivity is carefully chosen to complement the art and to make a power statement.







#### Third Floor Plan

## A High-tech, Energy Efficient Work Space



# THE ART OF BUSINESS SIGNIFIES PRIVILEGES OF OPPOTUNITY

PIONEER PLAZA is a green building aspiring LEED Certification, a zero water discharge

site, with energy efficient lighting fixtures and uses building materials with a high recycled

- Aspiring LEED Certification
- 25% of reduction of power consumption
- 30% of reduction of potable water consumption
- · Membrane fins on the south facade reduce direct sunlight
- Proposed Vegetated green roof provides insulation and lowers HVAC demand
- Sewage treatment plant (for the recycling of water used in rest rooms
- Water efficient fixtures use up to 50% less water
- Innovative reuse of surface water for landscaping and chillers
- Energy efficient linghting fixtures reduce power consumption
- · High performance double glazed units reduce HVA