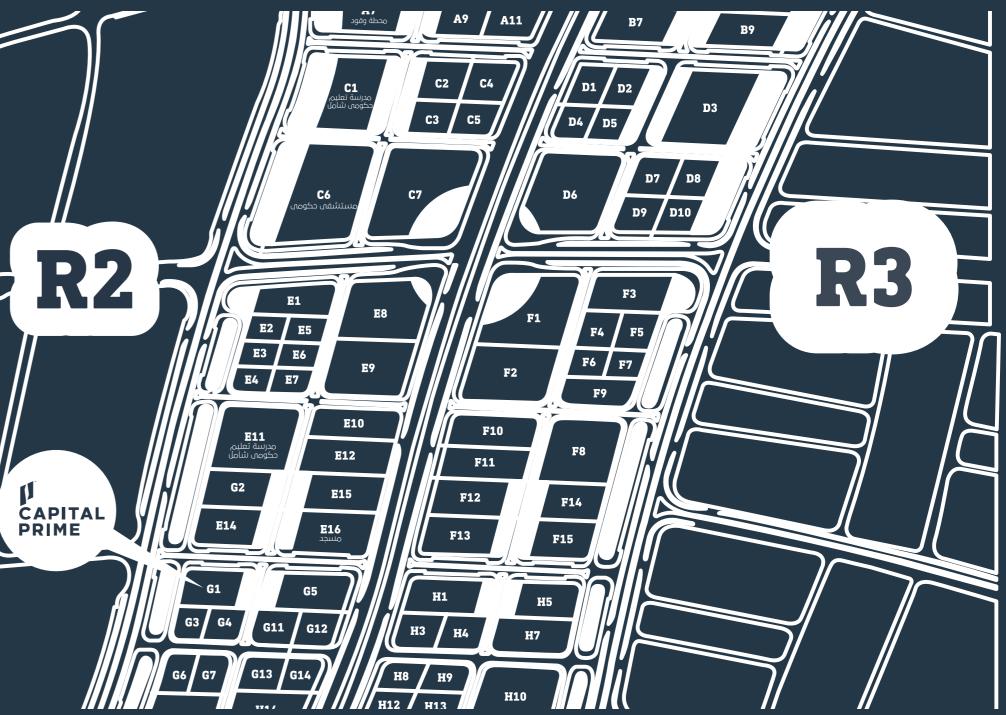

#### MU-23G1

The project is located in MU23 "multi-use area" between R2 & R3 Capital prime business park Location is close to the New Capital International Airport, embassies area, Chinese Skyscraper, El Masah Hotel and the green river, which is consider as a vital role of The New Capital. This emphasizes the exhaustive research, planning and preparation which we engaged to ensure Capital Prime is unrivalled in terms of location, facilities and new prospective for investment for the future.

### Master Plan

### Master Plan

COMMERCIAL - MEDICAL - OFFICES SOLUTIONS - HOTEL APARTMENTS