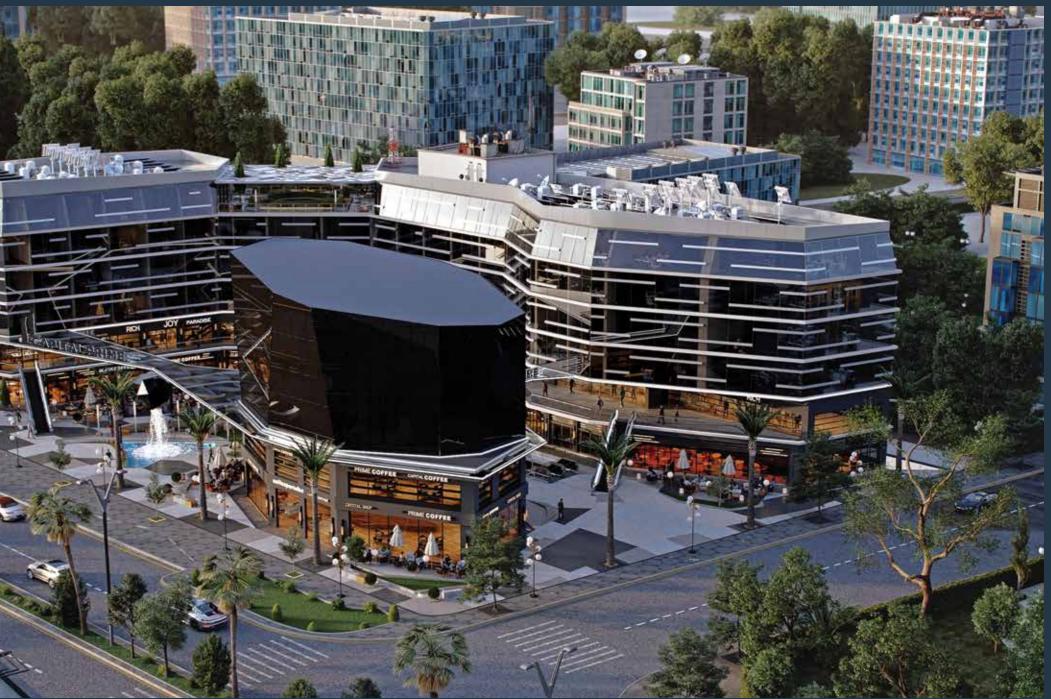

# CAPITAL PRIME

2153

CAPITAL COFFEE

CRYSTAL SHOP

Created and master planned by Egypt's acclaimed Raef Fahmy, an architect who is recognized to be one of the world's most innovative architect. Capital prime business park draws on that tradition with architecture that reflects not just built up area, but also the imagination form of the crystal shaped icon within the project. The project has been aesthetically designed, transforming modern designs into an inviting contemporary reality. Capital prime business park is a combination of retail outlets, hotel offices, medical clinics, and hotel apartments covering 6,000 square meters, ground and 5 floors Capital prime business park ensures sustainability among the best long-term investment guarantees to new levels of enjoyment, delight and satisfaction. Featuring 140 retail, administrative, hotel apartments and service units over 12,000 square meters.

### OUTDOOR PLAZA

Capital prime business park Plaza is a place for meetings in the fresh air. It is ideal for meetings, lunches and receptions. The area is characterized by seats modelled on parks and landscapes. The area is also provided by an umbrella made of cloth (which can be folded), with a well-designed water fountain.

### Sky lounge / Gym / Landscape

Discover the journey with an array of refreshments and entertainment area, Capital prime business park features a comprehensive range of enjoyment and relaxation, outdoor Gym , Landscape , dining space, natural environment. Expansive views and sophisticated atmosphere to unwind.