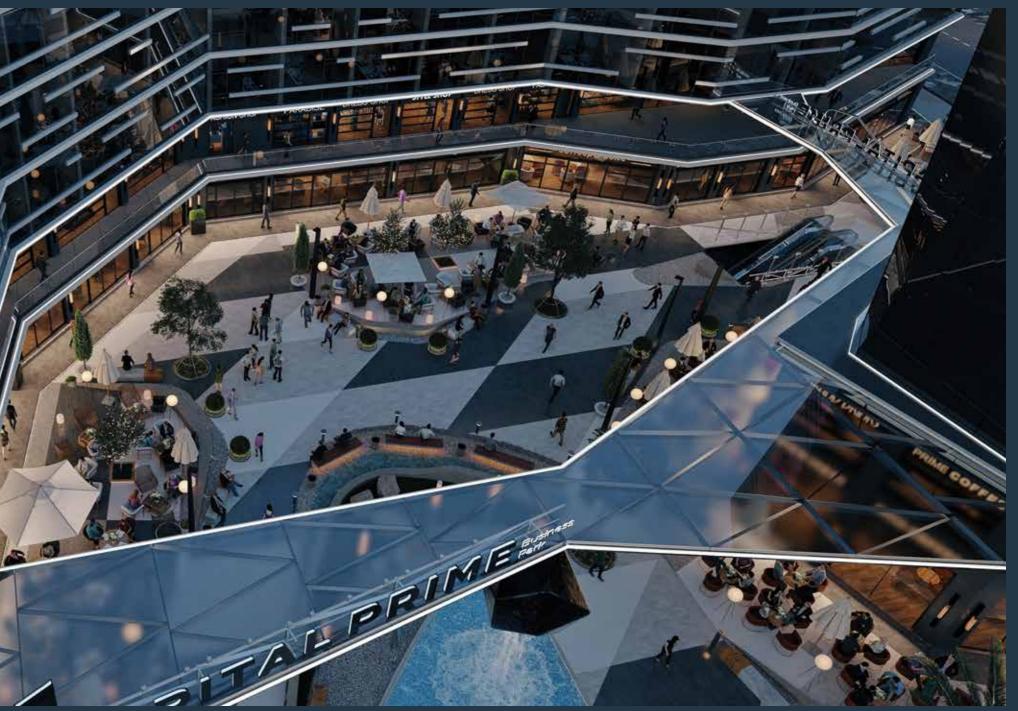

### OUTDOOR PLAZA

Capital prime business park Plaza is a place for meetings in the fresh air. It is ideal for meetings, lunches and receptions. The area is characterized by seats modelled on parks and landscapes. The area is also provided by an umbrella made of cloth (which can be folded), with a well-designed water fountain.