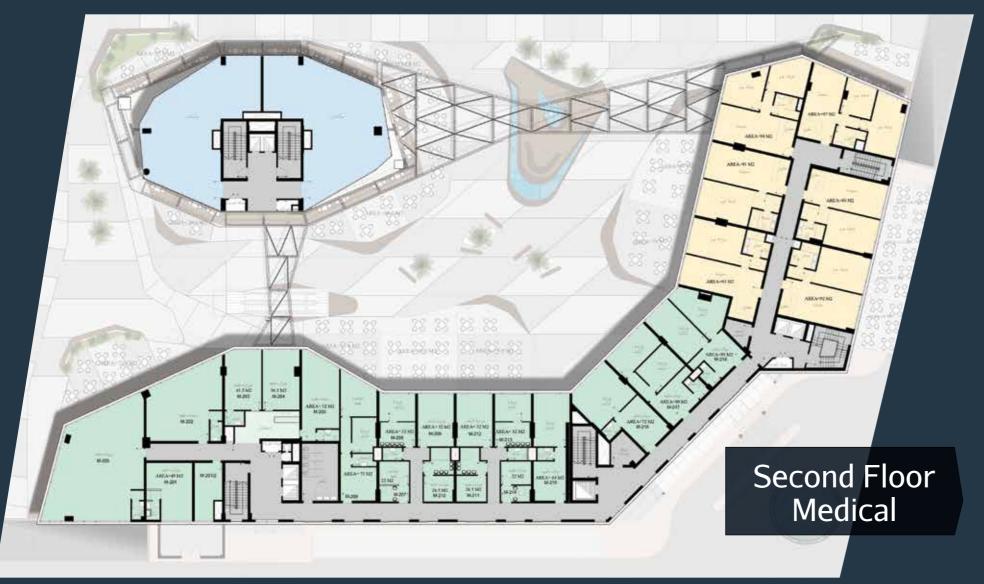

### MEDICAL SOLUTIONS

Second and third floor, are available with different areas of clinics Your clinic is among the biggest integrated medical complex in the administrative capital. It combines outpatient clinics, laboratories, ray-centers and the best specialized medical administration that works for managing the affairs of this leading medical complex. Capital Prime also provides you with the joint property system, as well as the units of the independent clinics and the quarters prepared for the major medical centers