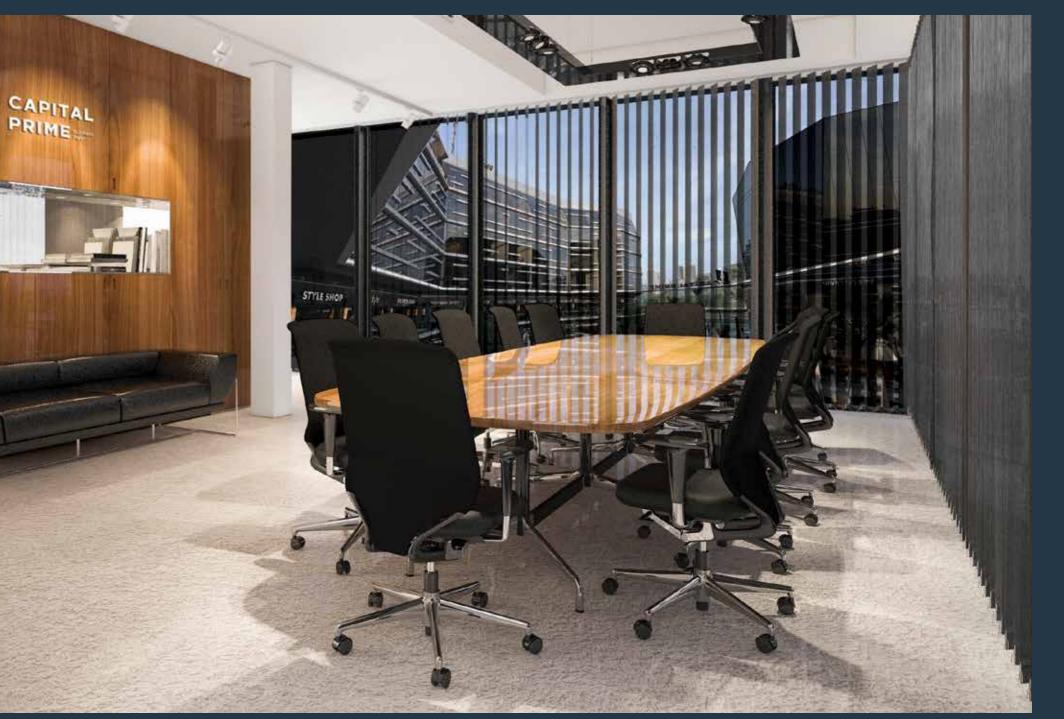

### MEETING, EVENTS, STUDY, BUSINESS ROOMS

Capital prime business park provides areas for meeting rooms for presentations, meetings, training and client pitches. In addition, we provide number of meeting areas that can be used as a conference room or for studying. It also includes serving foods, coffee making, projector and other available services to ensure that you have everything you need.