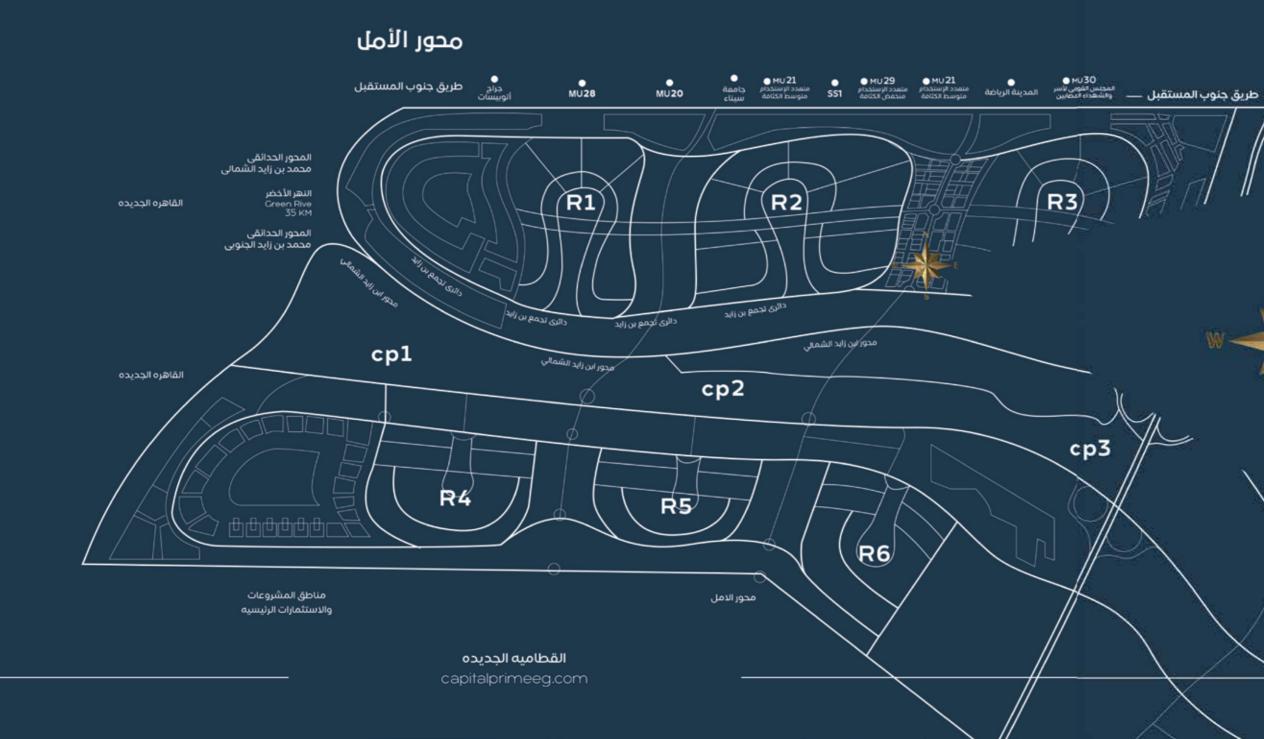

#### MU-23G1

The project is located in MU23 "multi-use area" between R2 & R3 Capital prime business park Location is close to the New Capital International Airport, embassies area, Chinese Skyscraper, El Masah Hotel and the green river, which is consider as a vital role of The New Capital. This emphasizes the exhaustive research, planning and preparation which we engaged to ensure Capital Prime is unrivalled in terms of location, facilities and new prospective for investment for the future.

### Master Plan

### Master Plan

COMMERCIAL - MEDICAL - OFFICES SOLUTIONS - HOTEL APARTMENTS