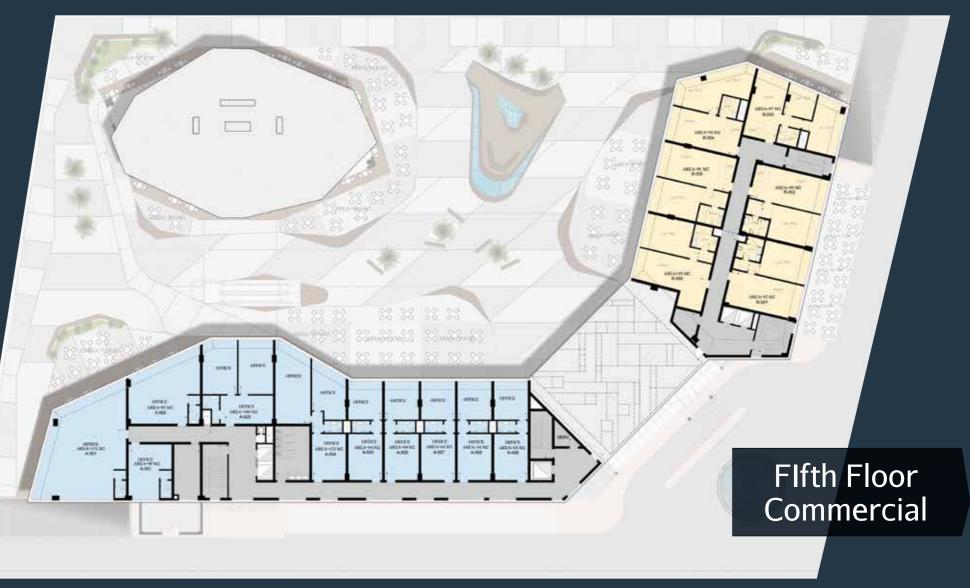

### COMMERCIAL SOLUTION

Throughout the ground and the first floor, there are units and duplexes available with different spaces Get the highest profit out of your investment by starting your activity using franchises of the most famous and elegant international brands. In Capital Prime, your unit is designed by a remarkable architecture that is mood based on Tenant Mix to keep the best possible quality for the business area. Hence, Capital Prime becomes the Capital of Investment.

### MEDICAL SOLUTIONS

Second and third floor, are available with different areas of clinics Your clinic is among the biggest integrated medical complex in the administrative capital. It combines outpatient clinics, laboratories, ray-centers and the best specialized medical administration that works for managing the affairs of this leading medical complex. Capital Prime also provides you with the joint property system, as well as the units of the independent clinics and the quarters prepared for the major medical centers