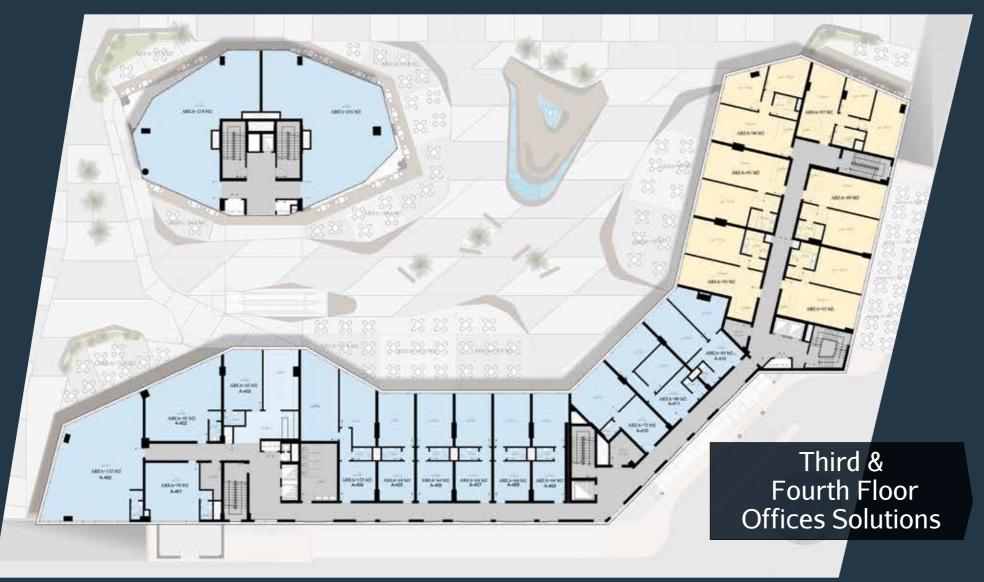

### COMMERCIAL SOLUTION

Throughout the ground and the first floor, there are units and duplexes available with different spaces Get the highest profit out of your investment by starting your activity using franchises of the most famous and elegant international brands. In Capital Prime, your unit is designed by a remarkable architecture that is mood based on Tenant Mix to keep the best possible quality for the business area. Hence, Capital Prime becomes the Capital of Investment.

### Master Plan

### Master Plan

COMMERCIAL - MEDICAL - OFFICES SOLUTIONS - HOTEL APARTMENTS