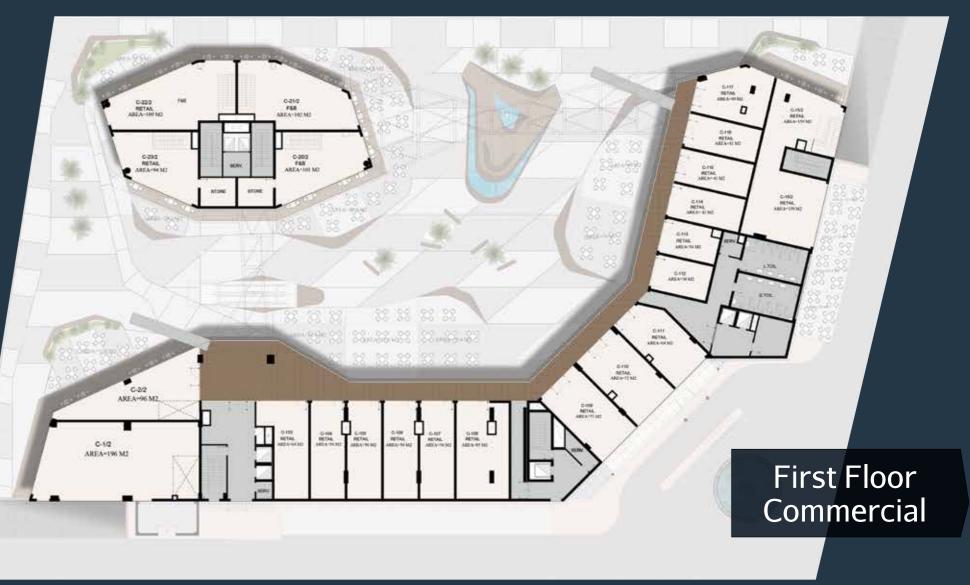

### COMMERCIAL SOLUTION

Throughout the ground and the first floor, there are units and duplexes available with different spaces Get the highest profit out of your investment by starting your activity using franchises of the most famous and elegant international brands. In Capital Prime, your unit is designed by a remarkable architecture that is mood based on Tenant Mix to keep the best possible quality for the business area. Hence, Capital Prime becomes the Capital of Investment.