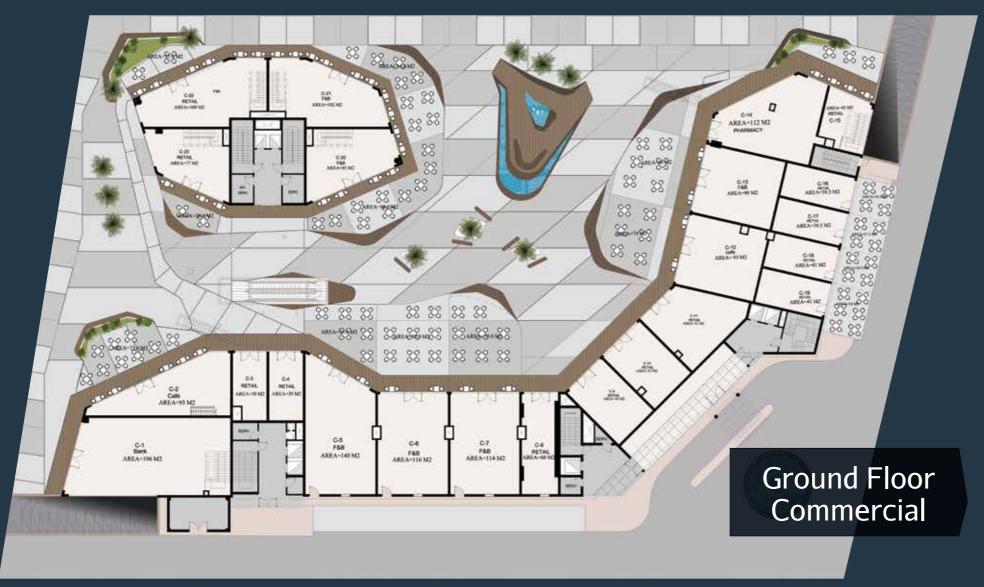

### COMMERCIAL SOLUTION

Throughout the ground and the first floor, there are units and duplexes available with different spaces Get the highest profit out of your investment by starting your activity using franchises of the most famous and elegant international brands. In Capital Prime, your unit is designed by a remarkable architecture that is mood based on Tenant Mix to keep the best possible quality for the business area. Hence, Capital Prime becomes the Capital of Investment.