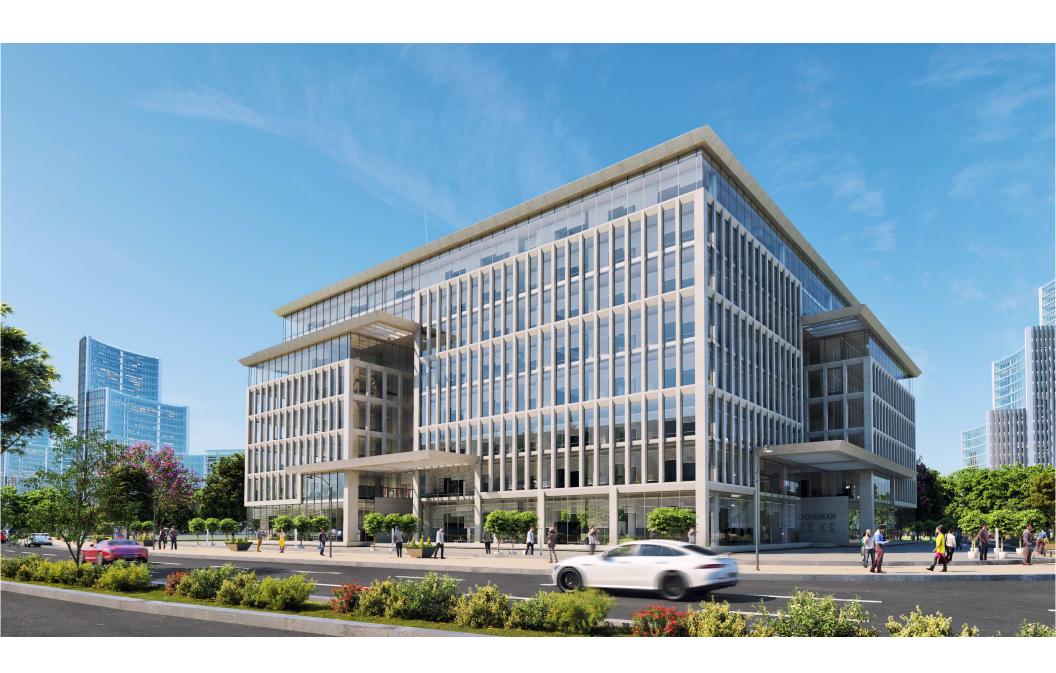

istrative Capital – DOWNTOWN



#### CONTENT

#### **PROJECT SITE**

- Context
- Subject Site

#### **PLOT PARAMETERS**

- Boundaries & Setbacks
- Heights & Far

**DISTRICT GUIDELINES** 

**ARCHITECTURAL IDENTITY** 

**FLOOR PLANS** 

## PROJECT SITE CONTEXT



## PROJECT SITE SUBJECT SITE

Location New administrative capital city, Money & Business District, Land (25-B3)

Land (25-B3) ---

Total Land Area (m2) = 8843.89 m2



Money & Business District.

YBA

MARCH 2022

## **PLOT PARAMETERS**BOUNDARIES & SETBACKS

Total Land Area = 8843.89 m2

Property Area = 5115.1 m2

Footprint = 2046 m2



#### **PLOT PARAMETERS**

HEIGHTS & FAR

Land Use: Administration

No. Floors = G + 7 Floors.

F.A.R. = 3.20



Administration



#### **DISTRICT GUIDELINES**



### **ARCHITECTURAL IDENTITY**



















## **INTERIOR SHOTS**



#### **ENTRANCE LOBBY**

**GROUND FLOOR** 



#### **ENTRANCE LOBBY**

**GROUND FLOOR** 



#### **PUBLIC TOILETS**





#### **OFFICES**

7<sup>th</sup> Floor