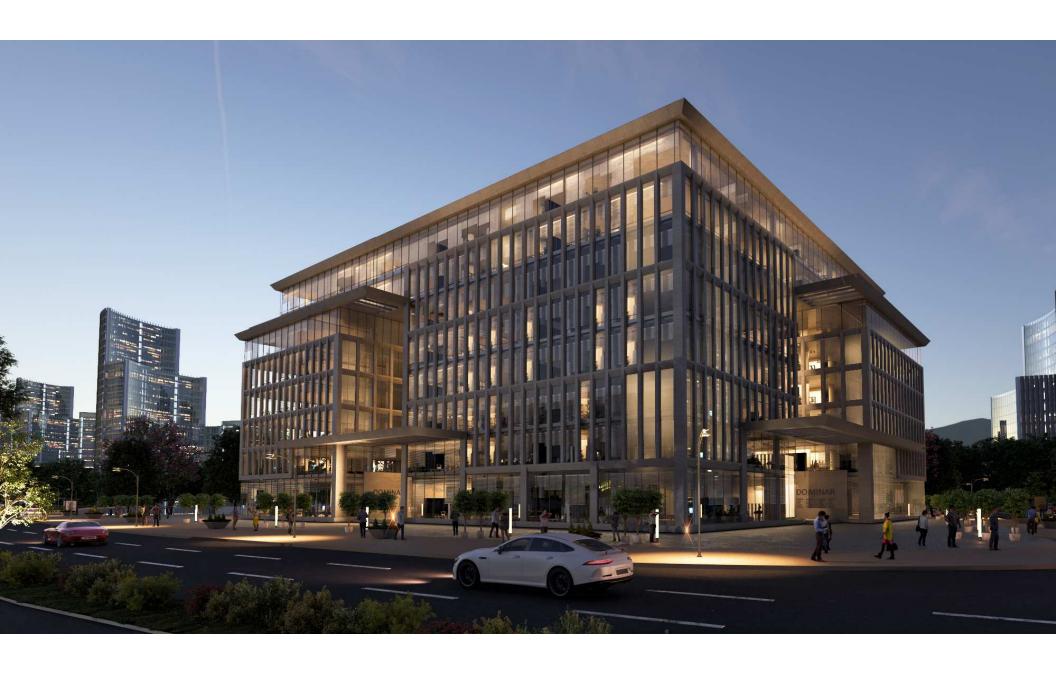

dministrative Capital – DOWNTOWN



#### CONTENT

#### **PROJECT SITE**

- Context
- Subject Site

#### **PLOT PARAMETERS**

- Boundaries & Setbacks
- Heights & Far

**DISTRICT GUIDELINES** 

**ARCHITECTURAL IDENTITY** 

**FLOOR PLANS** 

## PROJECT SITE CONTEXT



## PROJECT SITE SUBJECT SITE

Location New administrative capital city, Money & Business District, Land (25-B3)

Land (25-B3) ---

Total Land Area (m2) = 8843.89 m2



Money & Business District.

YBA

MARCH 2022

## **PLOT PARAMETERS**BOUNDARIES & SETBACKS

Total Land Area = 8843.89 m2

Property Area = 5115.1 m2

Footprint = 2046 m2



#### **PLOT PARAMETERS**

HEIGHTS & FAR

Land Use: Administration

No. Floors = G + 7 Floors.

F.A.R. = 3.20



Administration



#### **DISTRICT GUIDELINES**



### **ARCHITECTURAL IDENTITY**



















## **INTERIOR SHOTS**



#### **ENTRANCE LOBBY**

**GROUND FLOOR** 



#### **ENTRANCE LOBBY**

**GROUND FLOOR** 



#### **PUBLIC TOILETS**





#### **OFFICES**

7<sup>th</sup> Floor