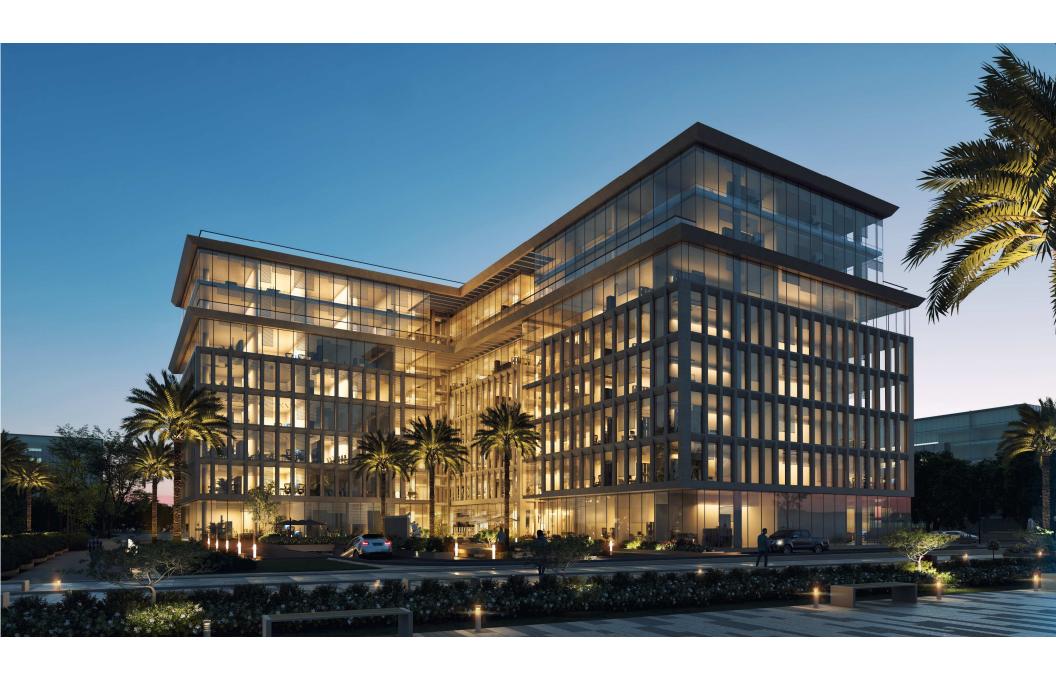

trative Capital – DOWNTOWN



#### CONTENT

#### **PROJECT SITE**

- Context
- Subject Site

#### **PLOT PARAMETERS**

- Boundaries & Setbacks
- Heights & Far

**DISTRICT GUIDELINES** 

**ARCHITECTURAL IDENTITY** 

**FLOOR PLANS** 

## PROJECT SITE CONTEXT



## PROJECT SITE SUBJECT SITE

Location New administrative capital city, Money & Business District, Land (25-B3)

Land (25-B3) ---

Total Land Area (m2) = 8843.89 m2



Money & Business District.

YBA

MARCH 2022

## **PLOT PARAMETERS**BOUNDARIES & SETBACKS

Total Land Area = 8843.89 m2

Property Area = 5115.1 m2

Footprint = 2046 m2



#### **PLOT PARAMETERS**

HEIGHTS & FAR

Land Use: Administration

No. Floors = G + 7 Floors.

F.A.R. = 3.20



Administration



#### **DISTRICT GUIDELINES**



### **ARCHITECTURAL IDENTITY**



















## **INTERIOR SHOTS**



#### **ENTRANCE LOBBY**

**GROUND FLOOR** 



#### **ENTRANCE LOBBY**

**GROUND FLOOR** 



#### **PUBLIC TOILETS**





#### **OFFICES**

7<sup>th</sup> Floor