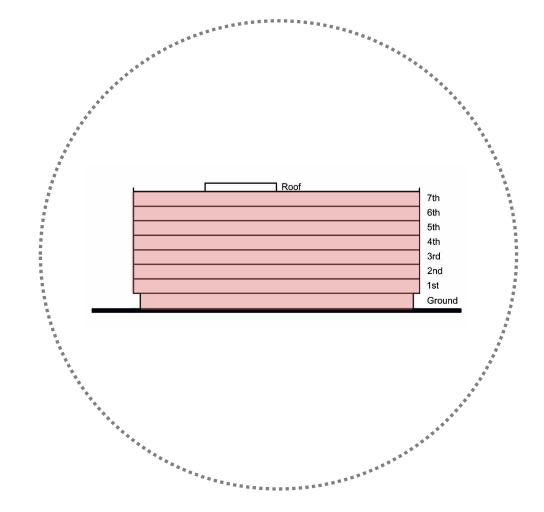

#### **PLOT PARAMETERS**

HEIGHTS & FAR

Land Use: Administration

No. Floors = G + 7 Floors.

F.A.R. = 3.20

Administration