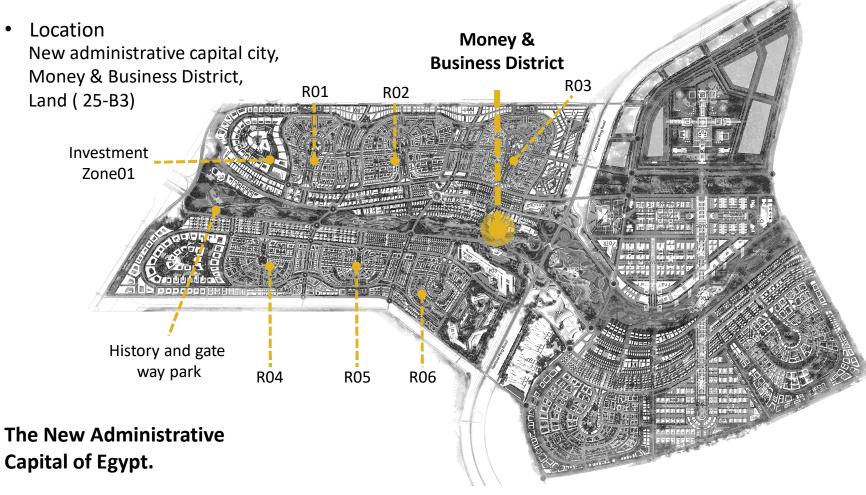

## PROJECT SITE SUBJECT SITE

Location New administrative capital city, Money & Business District, Land (25-B3)

Land (25-B3) ---

Total Land Area (m2) = 8843.89 m2

Money & Business District.

YBA

MARCH 2022