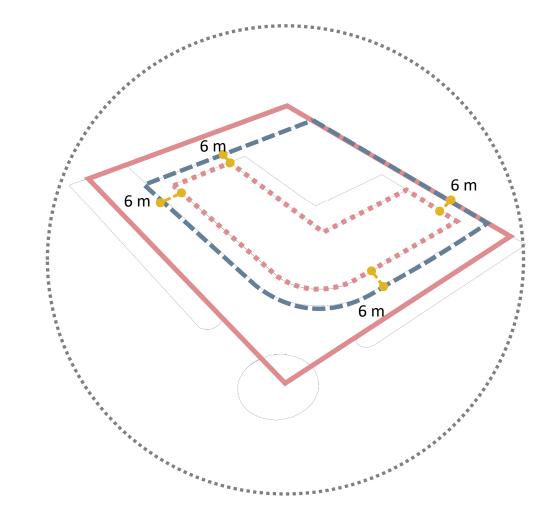

## **PLOT PARAMETERS**BOUNDARIES & SETBACKS

Total Land Area = 8843.89 m2

Property Area = 5115.1 m2

Footprint = 2046 m2