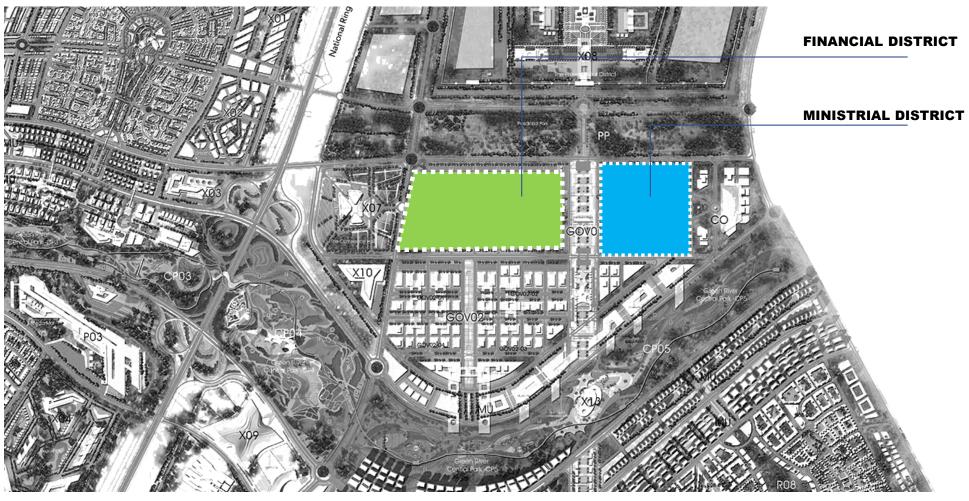

## PROJECT SITE CONTEXT

## PROJECT SITE SUBJECT SITE

Location New administrative capital city, Money & Business District, Land (25-B3)

Land (25-B3) ---

Total Land Area (m2) = 8843.89 m2

Money & Business District.

YBA

MARCH 2022