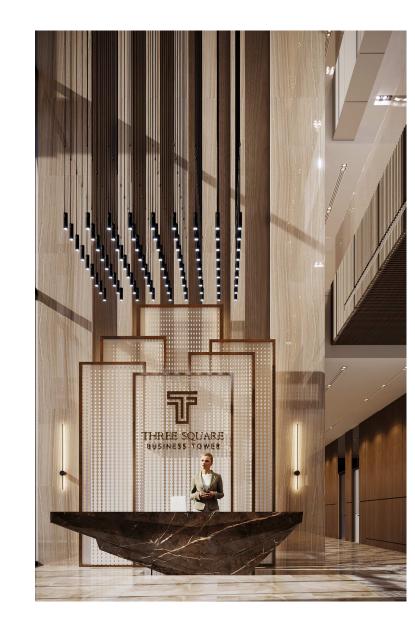

Subject Site

#### **PLOT PARAMETERS**

- Boundaries & Setbacks
- Heights & Far

**DISTRICT GUIDELINES** 

**ARCHITECTURAL IDENTITY** 

**FLOOR PLANS** 

## PROJECT SITE CONTEXT



## PROJECT SITE SUBJECT SITE

Location New administrative capital city, Money & Business District, Land (25-B3)

Land (25-B3) ---

Total Land Area (m2) = 8843.89 m2



Money & Business District.

YBA

MARCH 2022

## **PLOT PARAMETERS**BOUNDARIES & SETBACKS

Total Land Area = 8843.89 m2

Property Area = 5115.1 m2

Footprint = 2046 m2



#### **PLOT PARAMETERS**

HEIGHTS & FAR

Land Use: Administration

No. Floors = G + 7 Floors.

F.A.R. = 3.20



Administration



#### **DISTRICT GUIDELINES**



### **ARCHITECTURAL IDENTITY**



















## **INTERIOR SHOTS**



#### **ENTRANCE LOBBY**

**GROUND FLOOR** 



#### **ENTRANCE LOBBY**

**GROUND FLOOR** 



#### **PUBLIC TOILETS**





#### **OFFICES**

7<sup>th</sup> Floor