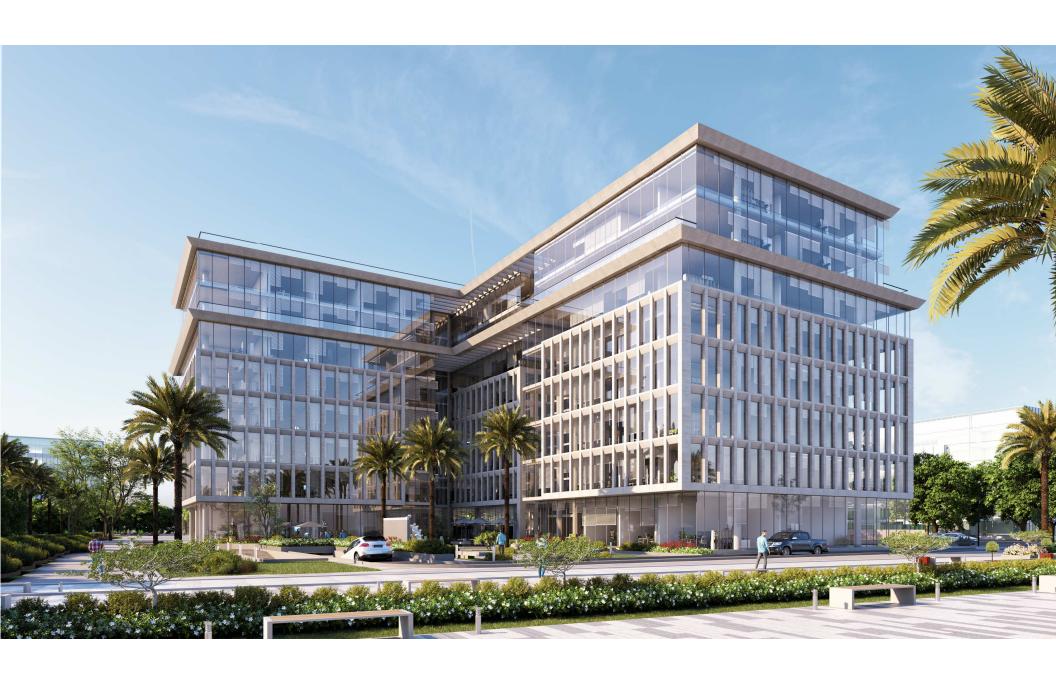

ative Capital – DOWNTOWN



#### CONTENT

#### **PROJECT SITE**

- Context
- Subject Site

#### **PLOT PARAMETERS**

- Boundaries & Setbacks
- Heights & Far

**DISTRICT GUIDELINES** 

**ARCHITECTURAL IDENTITY** 

**FLOOR PLANS** 

## PROJECT SITE CONTEXT



## PROJECT SITE SUBJECT SITE

Location New administrative capital city, Money & Business District, Land (25-B3)

Land (25-B3) ---

Total Land Area (m2) = 8843.89 m2



Money & Business District.

YBA

MARCH 2022

## **PLOT PARAMETERS**BOUNDARIES & SETBACKS

Total Land Area = 8843.89 m2

Property Area = 5115.1 m2

Footprint = 2046 m2



#### **PLOT PARAMETERS**

HEIGHTS & FAR

Land Use: Administration

No. Floors = G + 7 Floors.

F.A.R. = 3.20



Administration



#### **DISTRICT GUIDELINES**



### **ARCHITECTURAL IDENTITY**



















## **INTERIOR SHOTS**



#### **ENTRANCE LOBBY**

**GROUND FLOOR** 



#### **ENTRANCE LOBBY**

**GROUND FLOOR** 



#### **PUBLIC TOILETS**





#### **OFFICES**

7<sup>th</sup> Floor