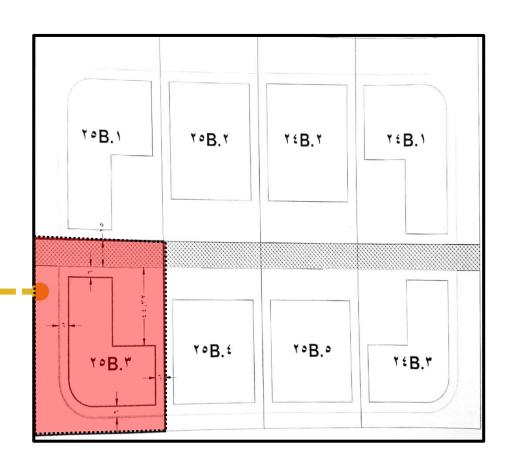

## **PLOT PARAMETERS**BOUNDARIES & SETBACKS

Total Land Area = 8843.89 m2

Property Area = 5115.1 m2

Footprint = 2046 m2