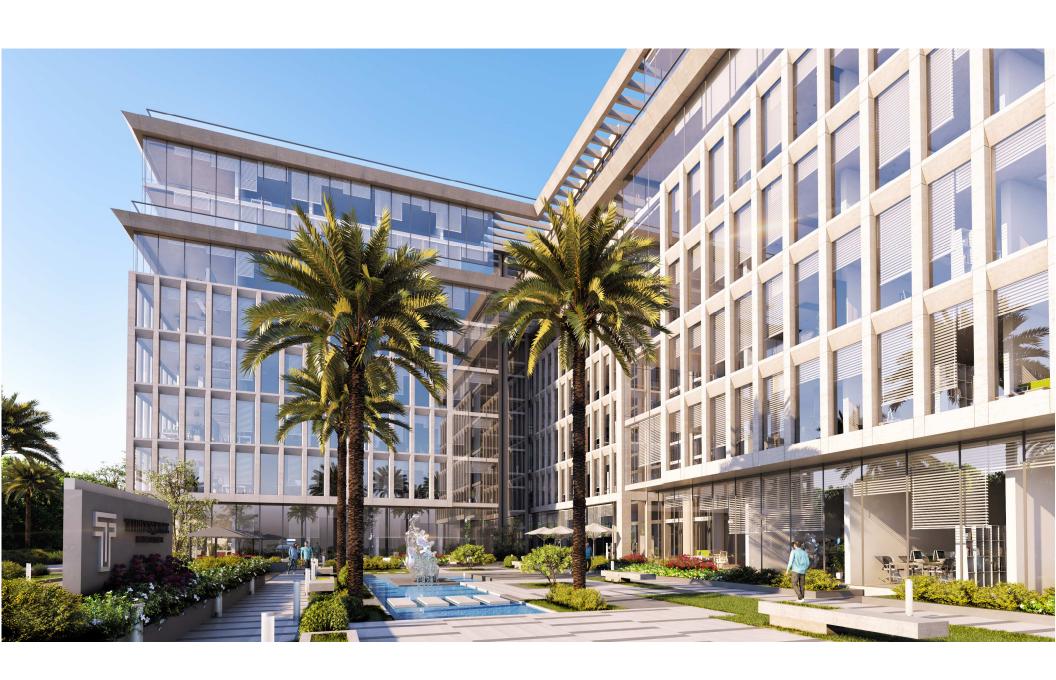

e Capital – DOWNTOWN



#### CONTENT

#### **PROJECT SITE**

- Context
- Subject Site

#### **PLOT PARAMETERS**

- Boundaries & Setbacks
- Heights & Far

**DISTRICT GUIDELINES** 

**ARCHITECTURAL IDENTITY** 

**FLOOR PLANS** 

## PROJECT SITE CONTEXT



## PROJECT SITE SUBJECT SITE

Location New administrative capital city, Money & Business District, Land (25-B3)

Land (25-B3) ---

Total Land Area (m2) = 8843.89 m2



Money & Business District.

YBA

MARCH 2022

## **PLOT PARAMETERS**BOUNDARIES & SETBACKS

Total Land Area = 8843.89 m2

Property Area = 5115.1 m2

Footprint = 2046 m2



#### **PLOT PARAMETERS**

HEIGHTS & FAR

Land Use: Administration

No. Floors = G + 7 Floors.

F.A.R. = 3.20



Administration



#### **DISTRICT GUIDELINES**



### **ARCHITECTURAL IDENTITY**



















## **INTERIOR SHOTS**



#### **ENTRANCE LOBBY**

**GROUND FLOOR** 



#### **ENTRANCE LOBBY**

**GROUND FLOOR** 



#### **PUBLIC TOILETS**





#### **OFFICES**

7<sup>th</sup> Floor