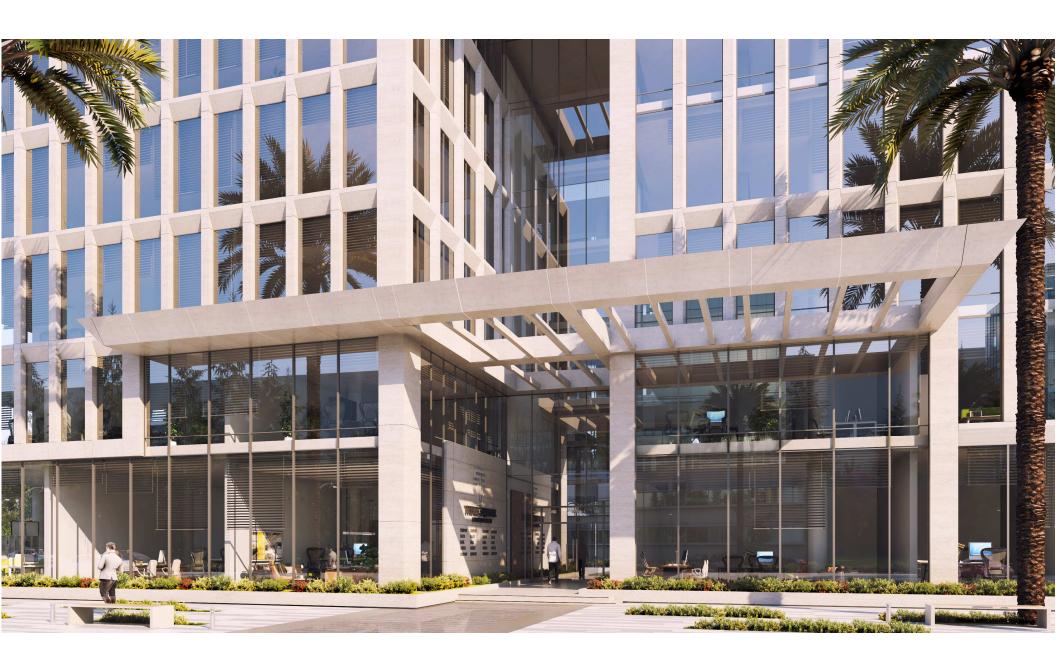

ive Capital – DOWNTOWN



#### CONTENT

#### **PROJECT SITE**

- Context
- Subject Site

#### **PLOT PARAMETERS**

- Boundaries & Setbacks
- Heights & Far

**DISTRICT GUIDELINES** 

**ARCHITECTURAL IDENTITY** 

**FLOOR PLANS** 

## PROJECT SITE CONTEXT



## PROJECT SITE SUBJECT SITE

Location New administrative capital city, Money & Business District, Land (25-B3)

Land (25-B3) ---

Total Land Area (m2) = 8843.89 m2



Money & Business District.

YBA

MARCH 2022

## **PLOT PARAMETERS**BOUNDARIES & SETBACKS

Total Land Area = 8843.89 m2

Property Area = 5115.1 m2

Footprint = 2046 m2



#### **PLOT PARAMETERS**

HEIGHTS & FAR

Land Use: Administration

No. Floors = G + 7 Floors.

F.A.R. = 3.20



Administration



#### **DISTRICT GUIDELINES**



### **ARCHITECTURAL IDENTITY**



















## **INTERIOR SHOTS**



#### **ENTRANCE LOBBY**

**GROUND FLOOR** 



#### **ENTRANCE LOBBY**

**GROUND FLOOR** 



#### **PUBLIC TOILETS**





#### **OFFICES**

7<sup>th</sup> Floor