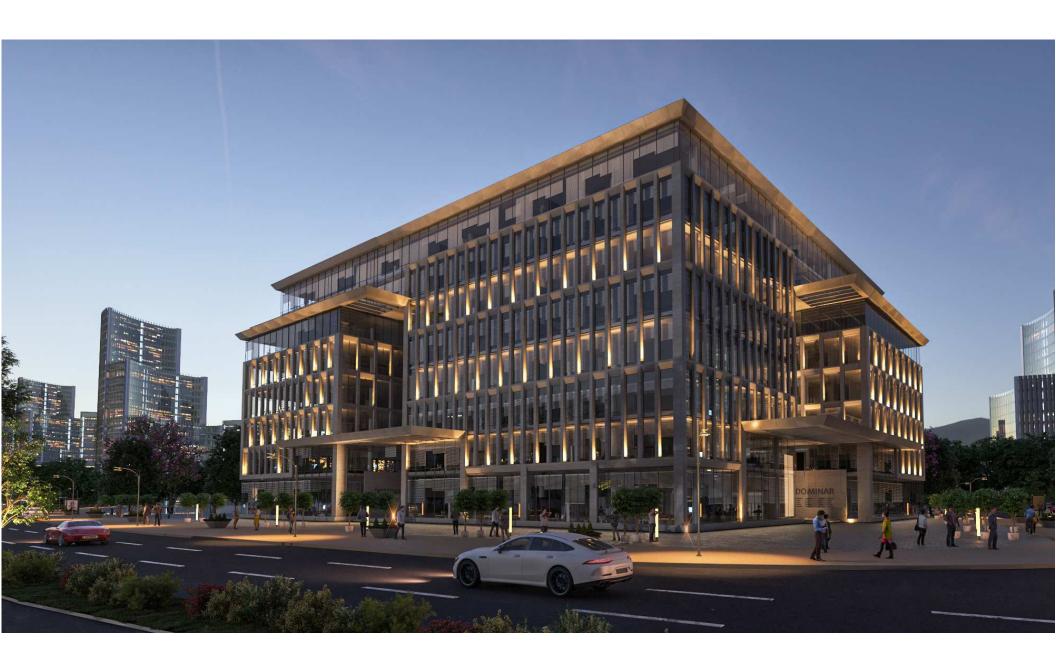

inistrative Capital – DOWNTOWN



#### CONTENT

#### **PROJECT SITE**

- Context
- Subject Site

#### **PLOT PARAMETERS**

- Boundaries & Setbacks
- Heights & Far

**DISTRICT GUIDELINES** 

**ARCHITECTURAL IDENTITY** 

**FLOOR PLANS** 

## PROJECT SITE CONTEXT



## PROJECT SITE SUBJECT SITE

Location New administrative capital city, Money & Business District, Land (25-B3)

Land (25-B3) ---

Total Land Area (m2) = 8843.89 m2



Money & Business District.

YBA

MARCH 2022

## **PLOT PARAMETERS**BOUNDARIES & SETBACKS

Total Land Area = 8843.89 m2

Property Area = 5115.1 m2

Footprint = 2046 m2



#### **PLOT PARAMETERS**

HEIGHTS & FAR

Land Use: Administration

No. Floors = G + 7 Floors.

F.A.R. = 3.20



Administration



#### **DISTRICT GUIDELINES**



### **ARCHITECTURAL IDENTITY**



















## **INTERIOR SHOTS**



#### **ENTRANCE LOBBY**

**GROUND FLOOR** 



#### **ENTRANCE LOBBY**

**GROUND FLOOR** 



#### **PUBLIC TOILETS**





#### **OFFICES**

7<sup>th</sup> Floor