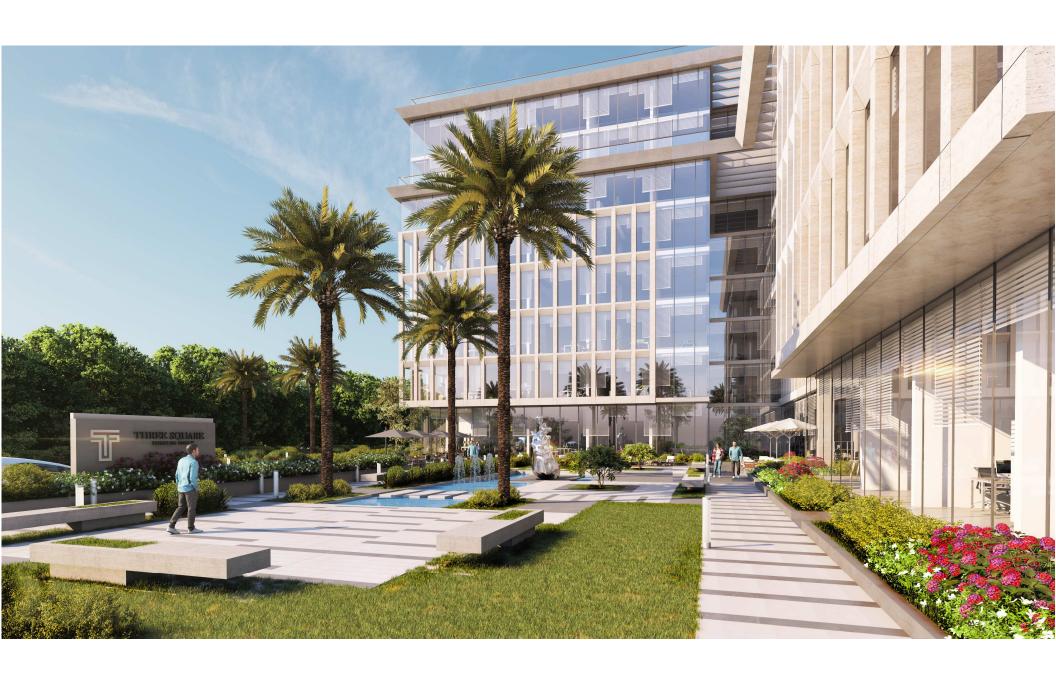

Capital – DOWNTOWN



#### CONTENT

#### **PROJECT SITE**

- Context
- Subject Site

#### **PLOT PARAMETERS**

- Boundaries & Setbacks
- Heights & Far

**DISTRICT GUIDELINES** 

**ARCHITECTURAL IDENTITY** 

**FLOOR PLANS** 

## PROJECT SITE CONTEXT



## PROJECT SITE SUBJECT SITE

Location New administrative capital city, Money & Business District, Land (25-B3)

Land (25-B3) ---

Total Land Area (m2) = 8843.89 m2



Money & Business District.

YBA

MARCH 2022

## **PLOT PARAMETERS**BOUNDARIES & SETBACKS

Total Land Area = 8843.89 m2

Property Area = 5115.1 m2

Footprint = 2046 m2



#### **PLOT PARAMETERS**

HEIGHTS & FAR

Land Use: Administration

No. Floors = G + 7 Floors.

F.A.R. = 3.20



Administration



#### **DISTRICT GUIDELINES**



### **ARCHITECTURAL IDENTITY**



















## **INTERIOR SHOTS**



#### **ENTRANCE LOBBY**

**GROUND FLOOR** 



#### **ENTRANCE LOBBY**

**GROUND FLOOR** 



#### **PUBLIC TOILETS**





#### **OFFICES**

7<sup>th</sup> Floor