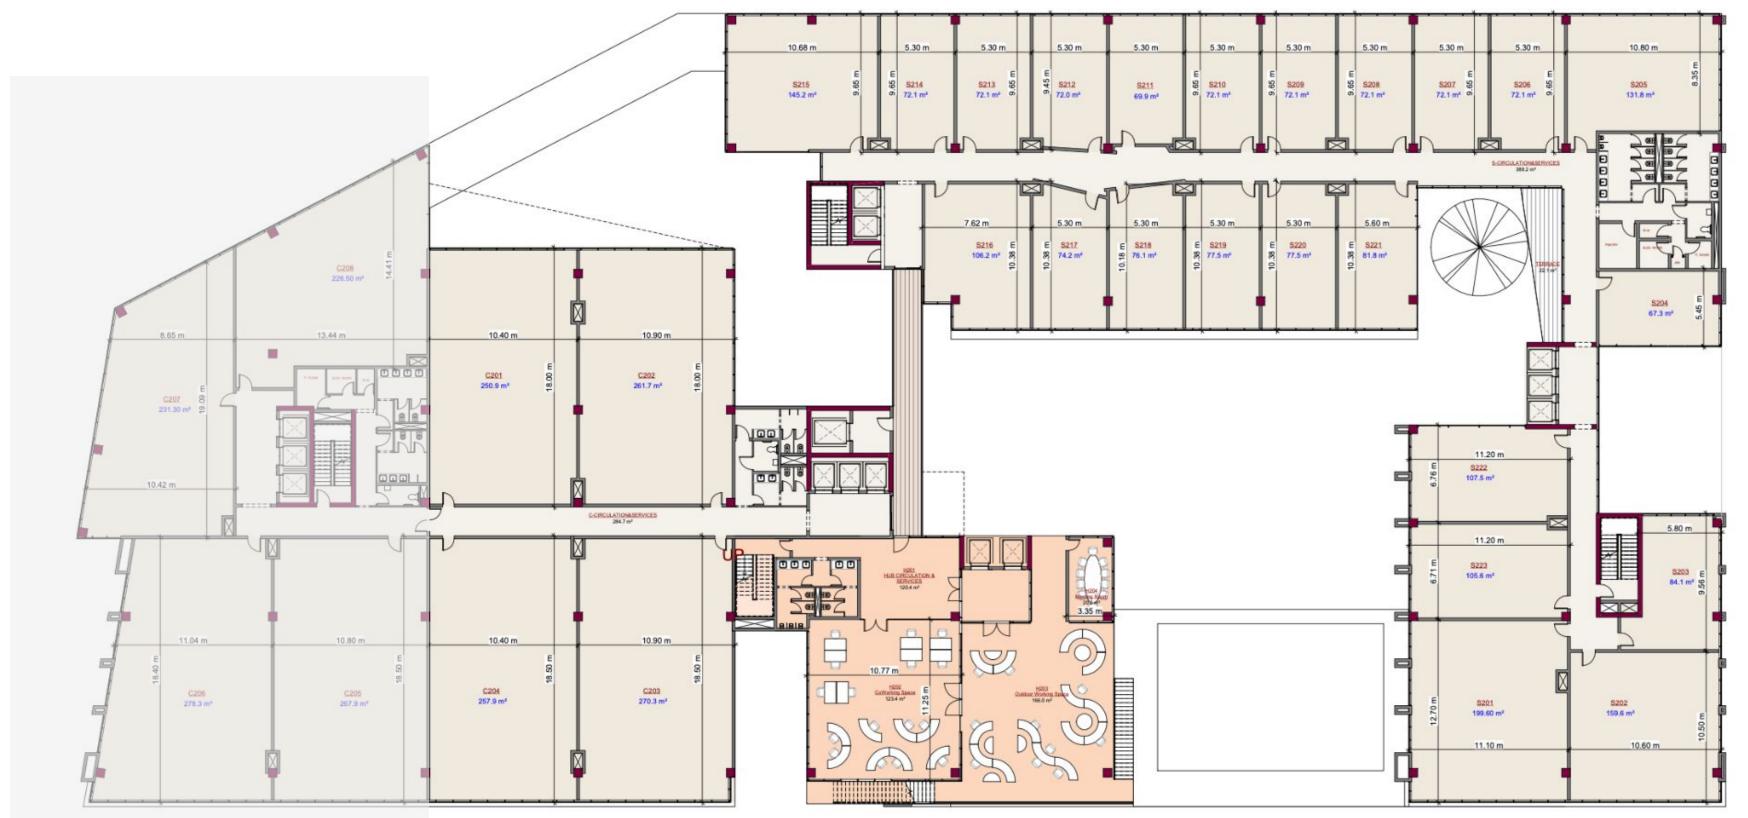

the exclusive meeting hall inhabits the top floor and the dining hall in the sixth floor can be a served area in multifunctional way.

WE ARE
PARAGON
.DEV

PARAGON DEV

WE ARE
PARAGON
.DEV

2ND Floor

3rd Floor