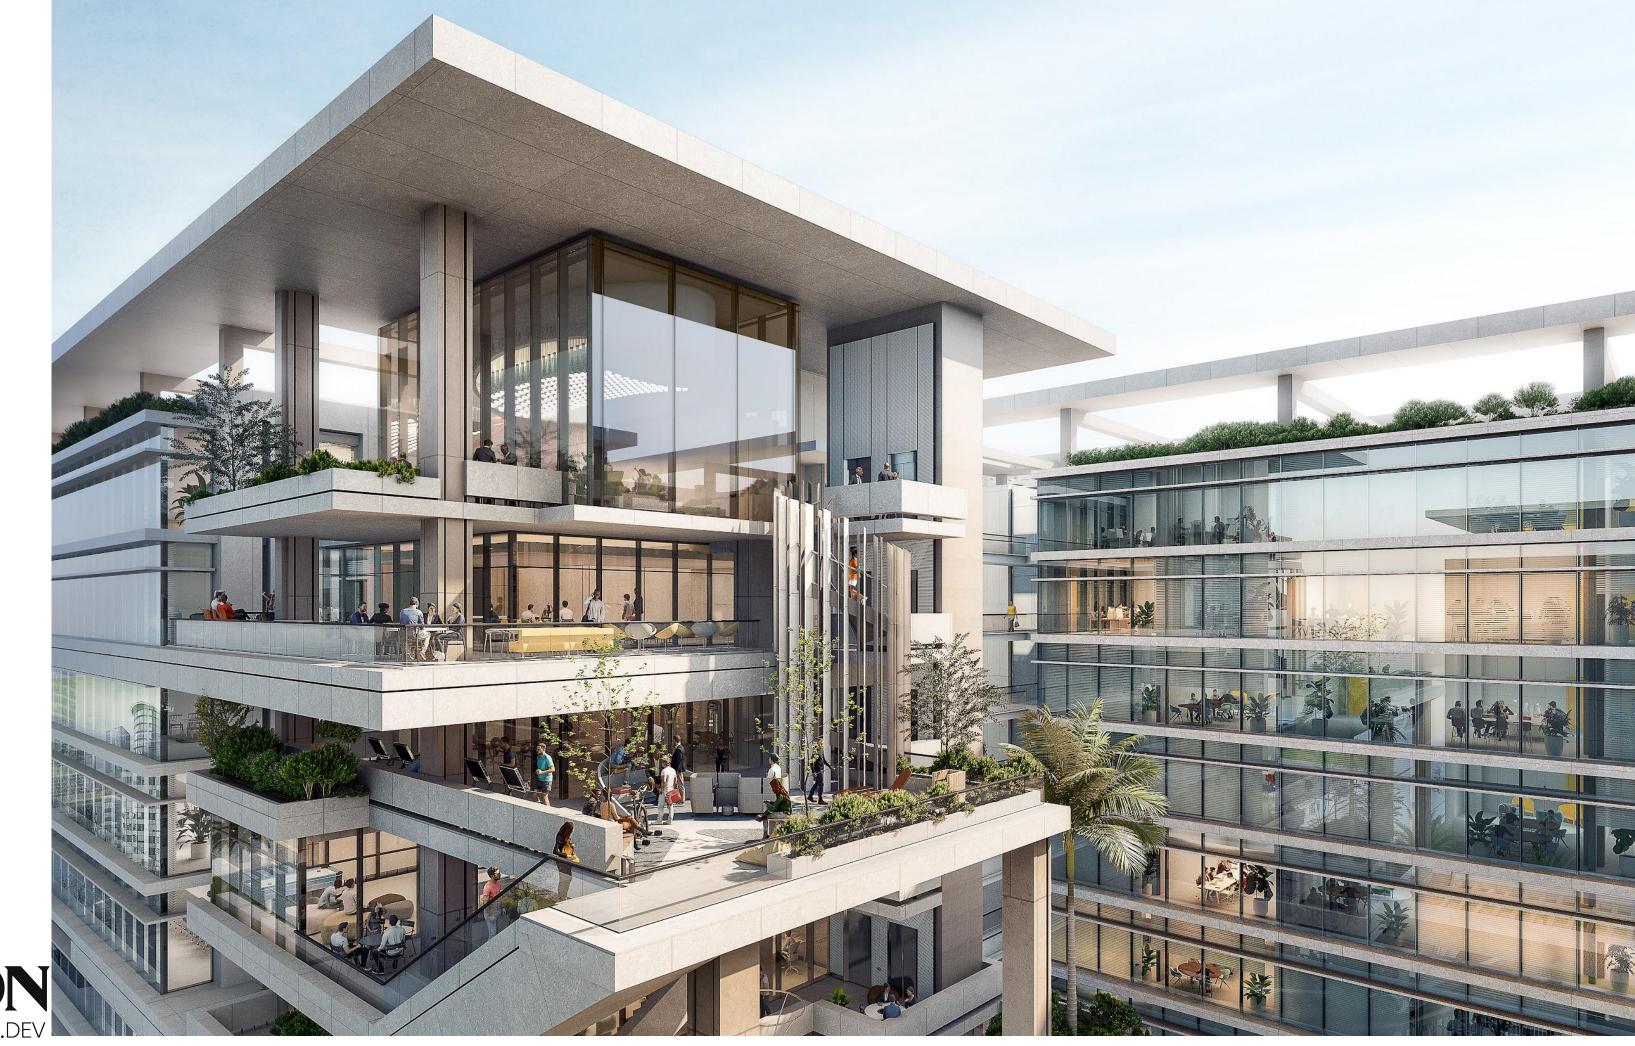

#### **PARAGON**

**Humans to building** is the **soul** and **spirit** to any living creature, and **the innovation hub** to the project is the most vital organ, the **heart** that make the project lives and breathes. The innovation hub improves the social environment and encourages intergration, collaboration and creativity through submitting a variety of cultural, working spaces, entertainment and free spaces, that preserves precious tentants sellable spaces, by giving back to the community all neccesary needs through the paragon hub facilities

The hub interconnects and links relationships between the program elements like **arteries** to make it aliving thing. The first **pulse** of the hub is the public part where events take place, attracting visitorts in addition to the building occupants through galleries and lecture hall. Then we end with co-working spaces, library and meeting rooms that serves the most vital activities and host the day-to-day networking activities between building occupants and enterprises.

Occupants entertainment is a main attribute of paragon **DNA**, sponsering the homing from work concept, where occupants who attend long working hours can enjoy multitude of entertainment activities which **recharge** thier power and spirit.