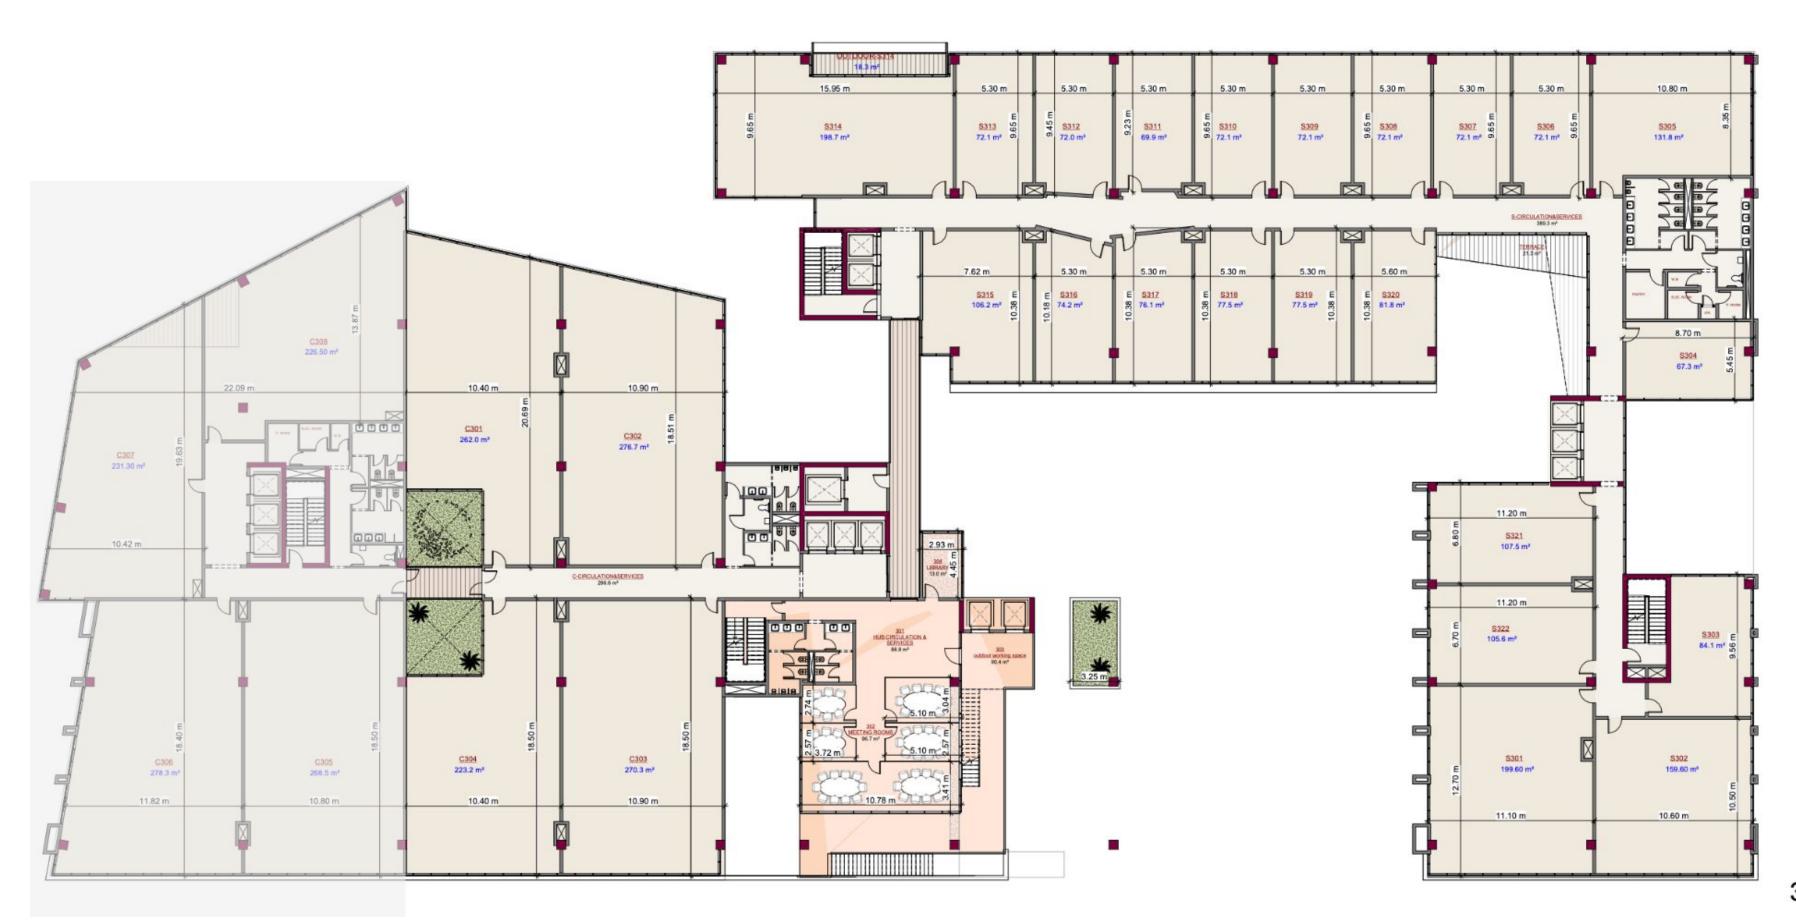

the exclusive meeting hall inhabits the top floor and the dining hall in the sixth floor can be a served area in multifunctional way.

WE ARE
PARAGON
.DEV

PARAGON DEV

WE ARE
PARAGON
.DEV

2ND Floor

3rd Floor