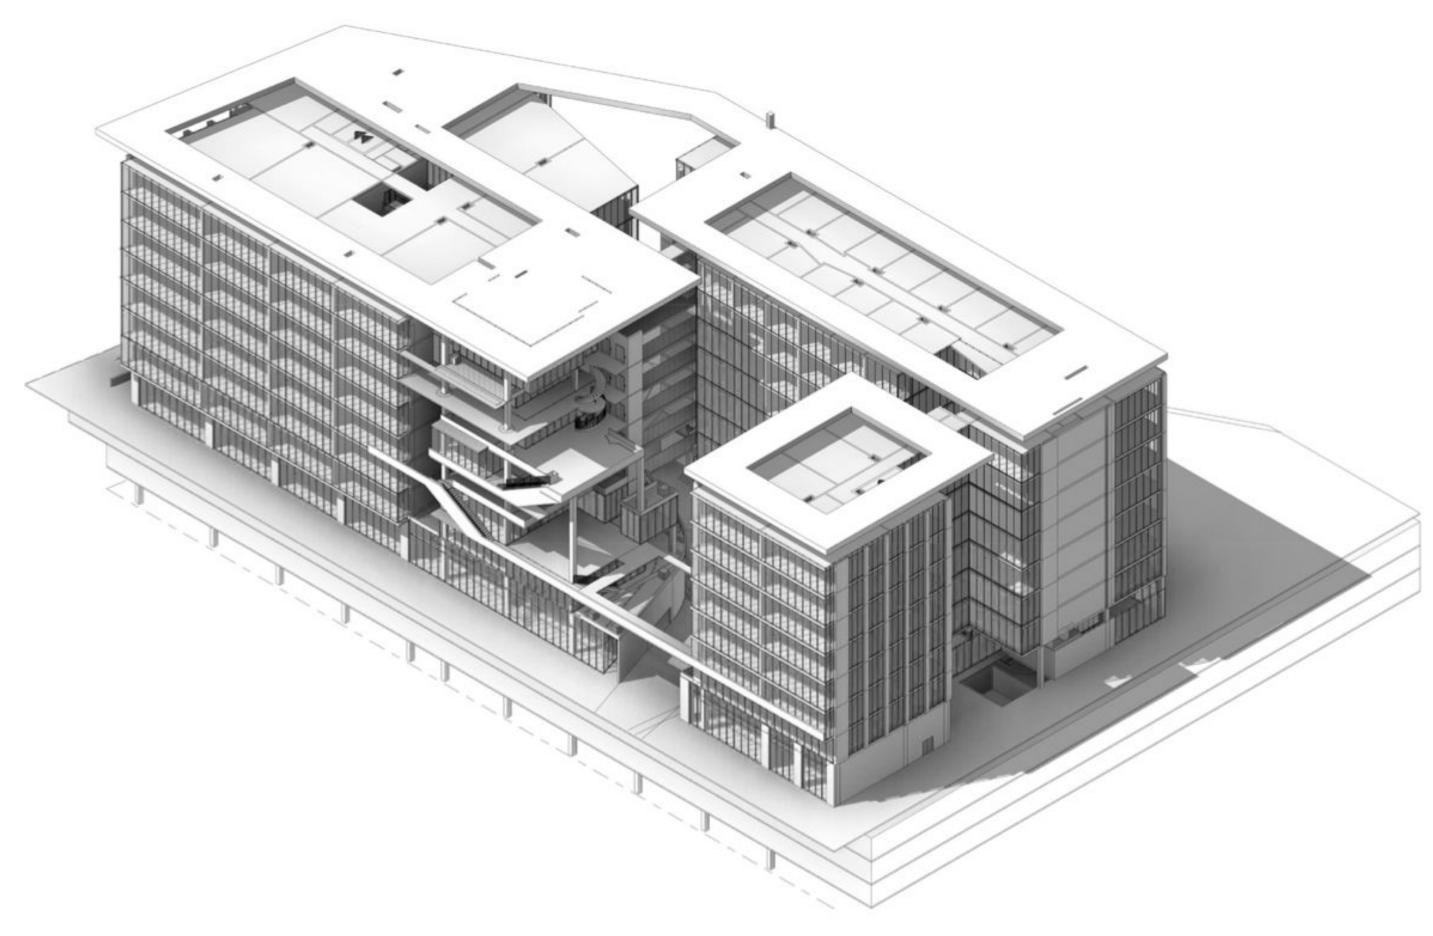

#### **PARAGON**

**Humans to building** is the **soul** and **spirit** to any living creature, and **the innovation hub** to the project is the most vital organ, the **heart** that make the project lives and breathes. The innovation hub improves the social environment and encourages intergration, collaboration and creativity through submitting a variety of cultural, working spaces, entertainment and free spaces, that preserves precious tentants sellable spaces, by giving back to the community all neccesary needs through the paragon hub facilities

The hub interconnects and links relationships between the program elements like **arteries** to make it aliving thing. The first **pulse** of the hub is the public part where events take place, attracting visitorts in addition to the building occupants through galleries and lecture hall. Then we end with co-working spaces, library and meeting rooms that serves the most vital activities and host the day-to-day networking activities between building occupants and enterprises.

Occupants entertainment is a main attribute of paragon **DNA**, sponsering the homing from work concept, where occupants who attend long working hours can enjoy multitude of entertainment activities which **recharge** thier power and spirit.

the exclusive meeting hall inhabits the top floor and the dining hall in the sixth floor can be a served area in multifunctional way.

WE ARE
PARAGON
.DEV

PARAGON DEV

WE ARE
PARAGON
.DEV

2ND Floor

3rd Floor