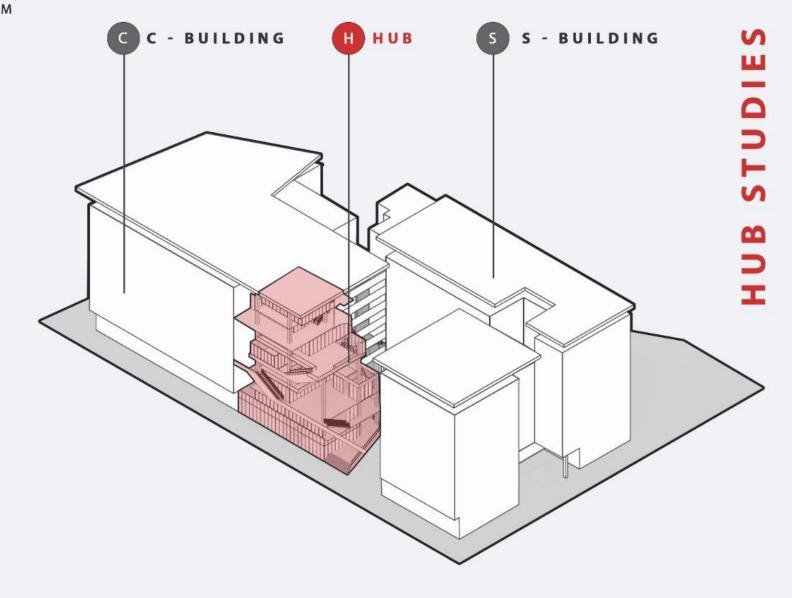

#### M VIP RECEPTION AREA 🚳 EXCUTIVE MEETING ROOM TERRACE ADINING HALL OUTDOOR AREA GYM HALL OUTDOOR AREA SLEEPING LOUNGES MASSAGE ROOM GAMING ROOM LIBRARY MEETING ROOMS OUTDOOR AREA COWORKING SPACE MEETING ROOMS OUTDOOR AREA A LECTURE HALL M PRE-FUNCTION HALL 🗿 OUTDOOR AREA ■ GALLERY/EXHIBITION M HUB ENTRANCE

#### **PARAGON**

**Humans to building** is the **soul** and **spirit** to any living creature, and **the innovation hub** to the project is the most vital organ, the **heart** that make the project lives and breathes. The innovation hub improves the social environment and encourages intergration, collaboration and creativity through submitting a variety of cultural, working spaces, entertainment and free spaces, that preserves precious tentants sellable spaces, by giving back to the community all neccesary needs through the paragon hub facilities

The hub interconnects and links relationships between the program elements like **arteries** to make it aliving thing. The first **pulse** of the hub is the public part where events take place, attracting visitorts in addition to the building occupants through galleries and lecture hall. Then we end with co-working spaces, library and meeting rooms that serves the most vital activities and host the day-to-day networking activities between building occupants and enterprises.