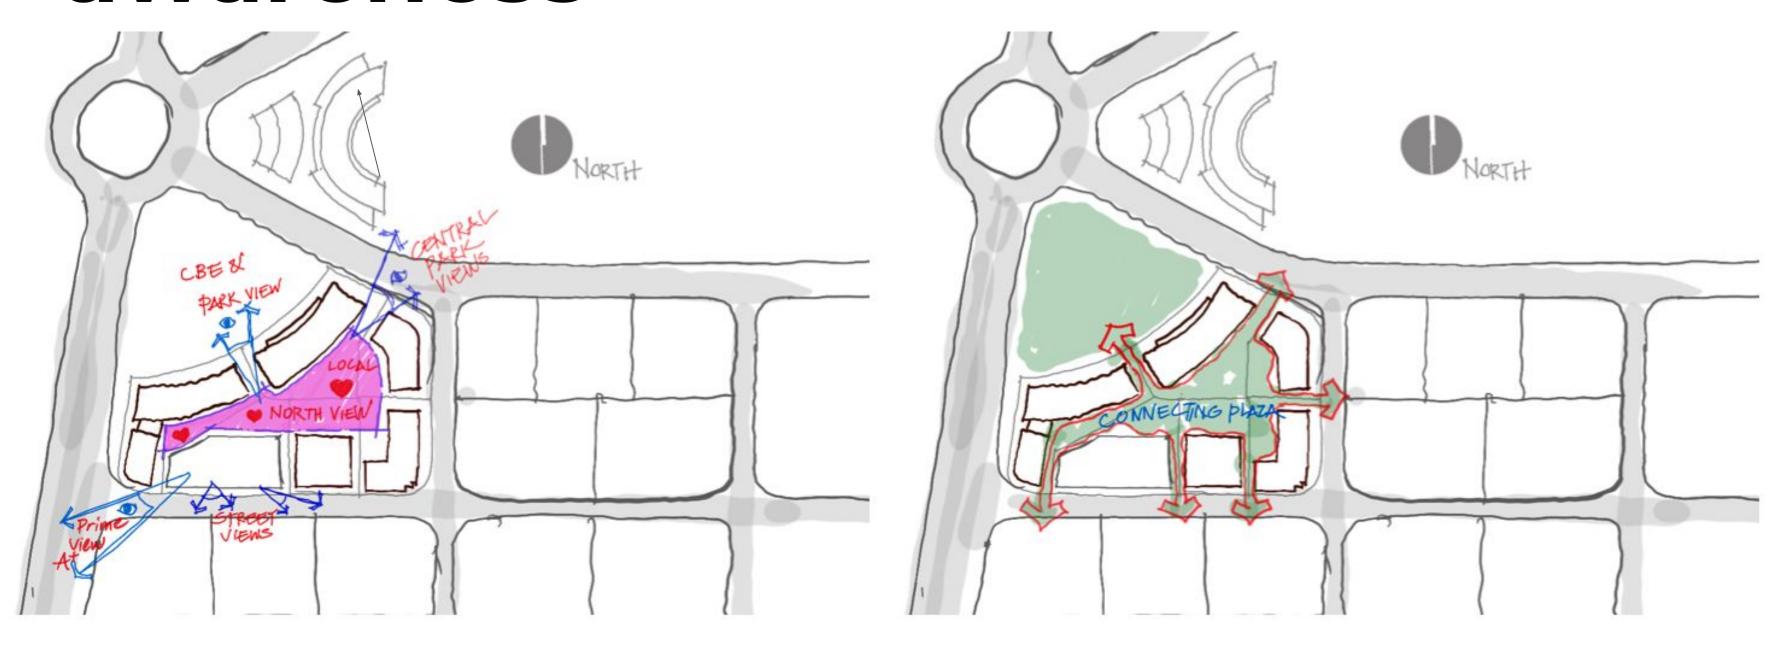

# THE FUTURE OF WORKSPACES

HUMAN-FIRST SPACES



### **OUR STRATEGY**

The plan to achieve our goals

Develop better workspace communities



How can we achieve that? Our belief system

We are Paragon developments. We Develop better workspace communities that create value.

So that investors can find a high ROI through their investments and users experience Productivity, Convenience, Performance and Opportunities.

We do that by, implementing our pillars:

Design, Sustainability, Community and
Technology through our products and
services:

Building work spaces Operating/controlling work spaces.
In a way that, our standards:

Quality - Human centric - Honesty - State
of the Art



# Egypt's first sustainable & intelligent office buildings developer





# PARAGON 2 location awareness







PARAGON DEV

Daylight analysis improving natural daylight **PARAGON** 

# Energy bill is 60% cheaper than competitors





### PARAGON 2 description



**Smart (S space)** 

| 50% of the built up area                             | 3,500 sqm                                     | 50% of the built up area                            |
|------------------------------------------------------|-----------------------------------------------|-----------------------------------------------------|
| Min office = 250 m <sup>2</sup><br>Gross to Net: 25% | Serving building tenants and outside visitors | Min office = 70 m <sup>2</sup><br>Gross to Net: 29% |

Open door area - Common work space Library - Cafeteria - Espresso bars - Meeting rooms -Meeting pods - Lecture hall -Gym - Nursery - Gallery h