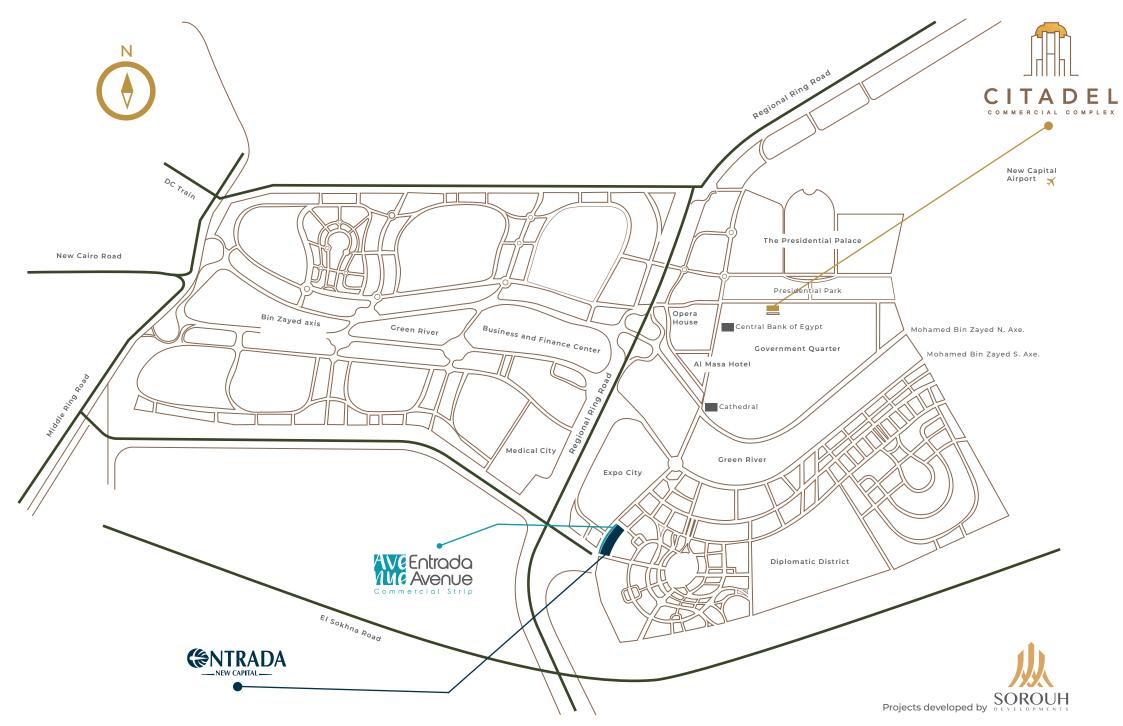

# WHERE ALL ROADS LEAD

Characterized by its central location in Government District and Financial District, in the **heart of the New Capital**, Citadel overlooks the Presidential Park facing the Presidential Palace. It offers easy accessibility from several points, including the Regional Ring Road, connecting you to Suez Road, Sokhna Road, and Ismailia Road, in addition to direct access to New Cairo through North 90<sup>th</sup> Road.