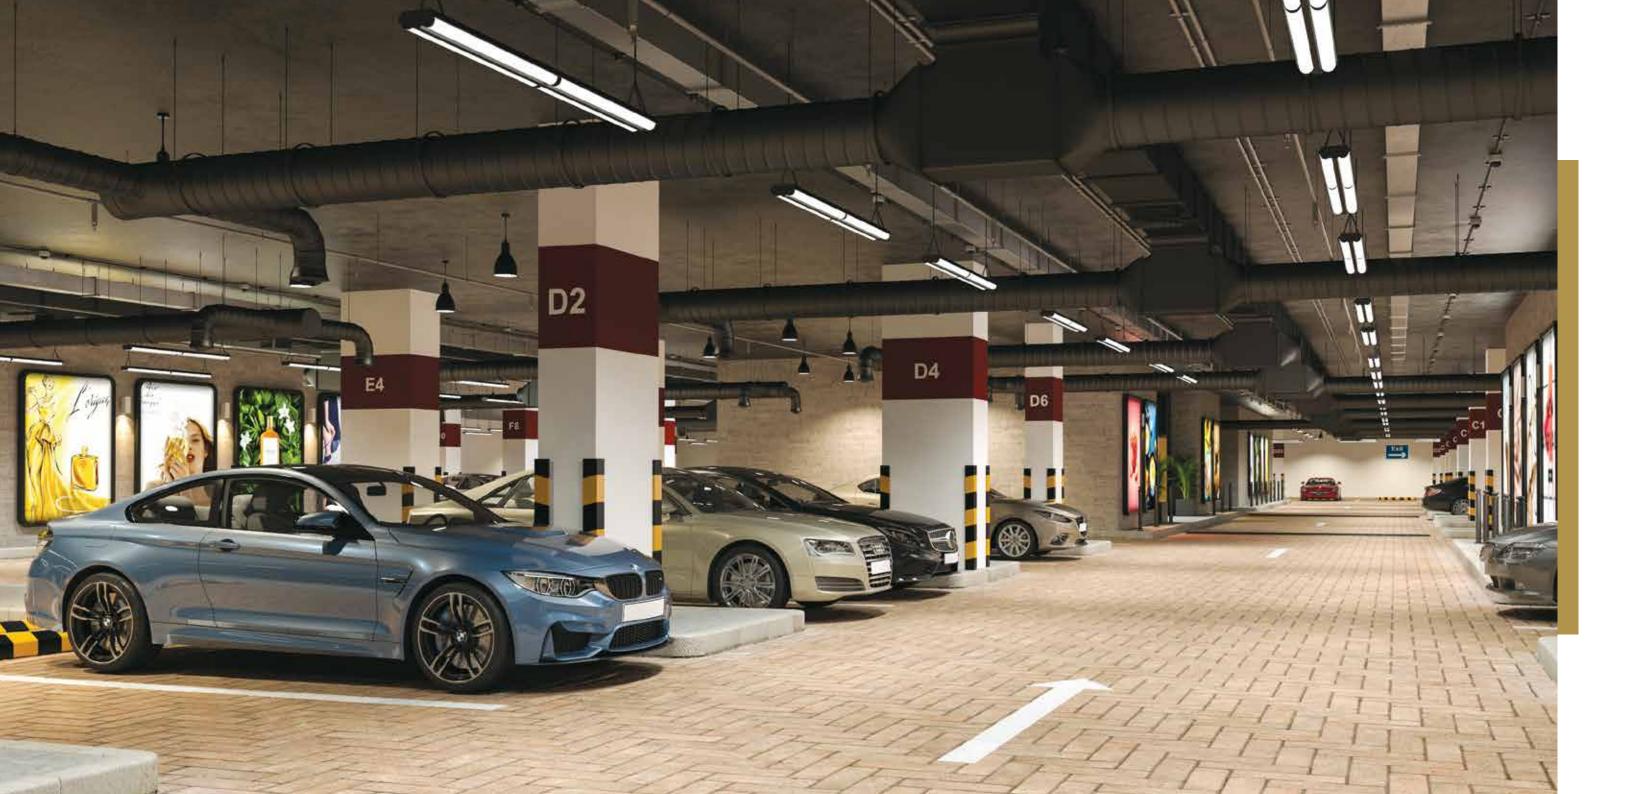

#### Parking:

Employees and customers will have no problem parking their vehicles in the two dedicated floors of the garage set to accommodate up to 300 Cars.