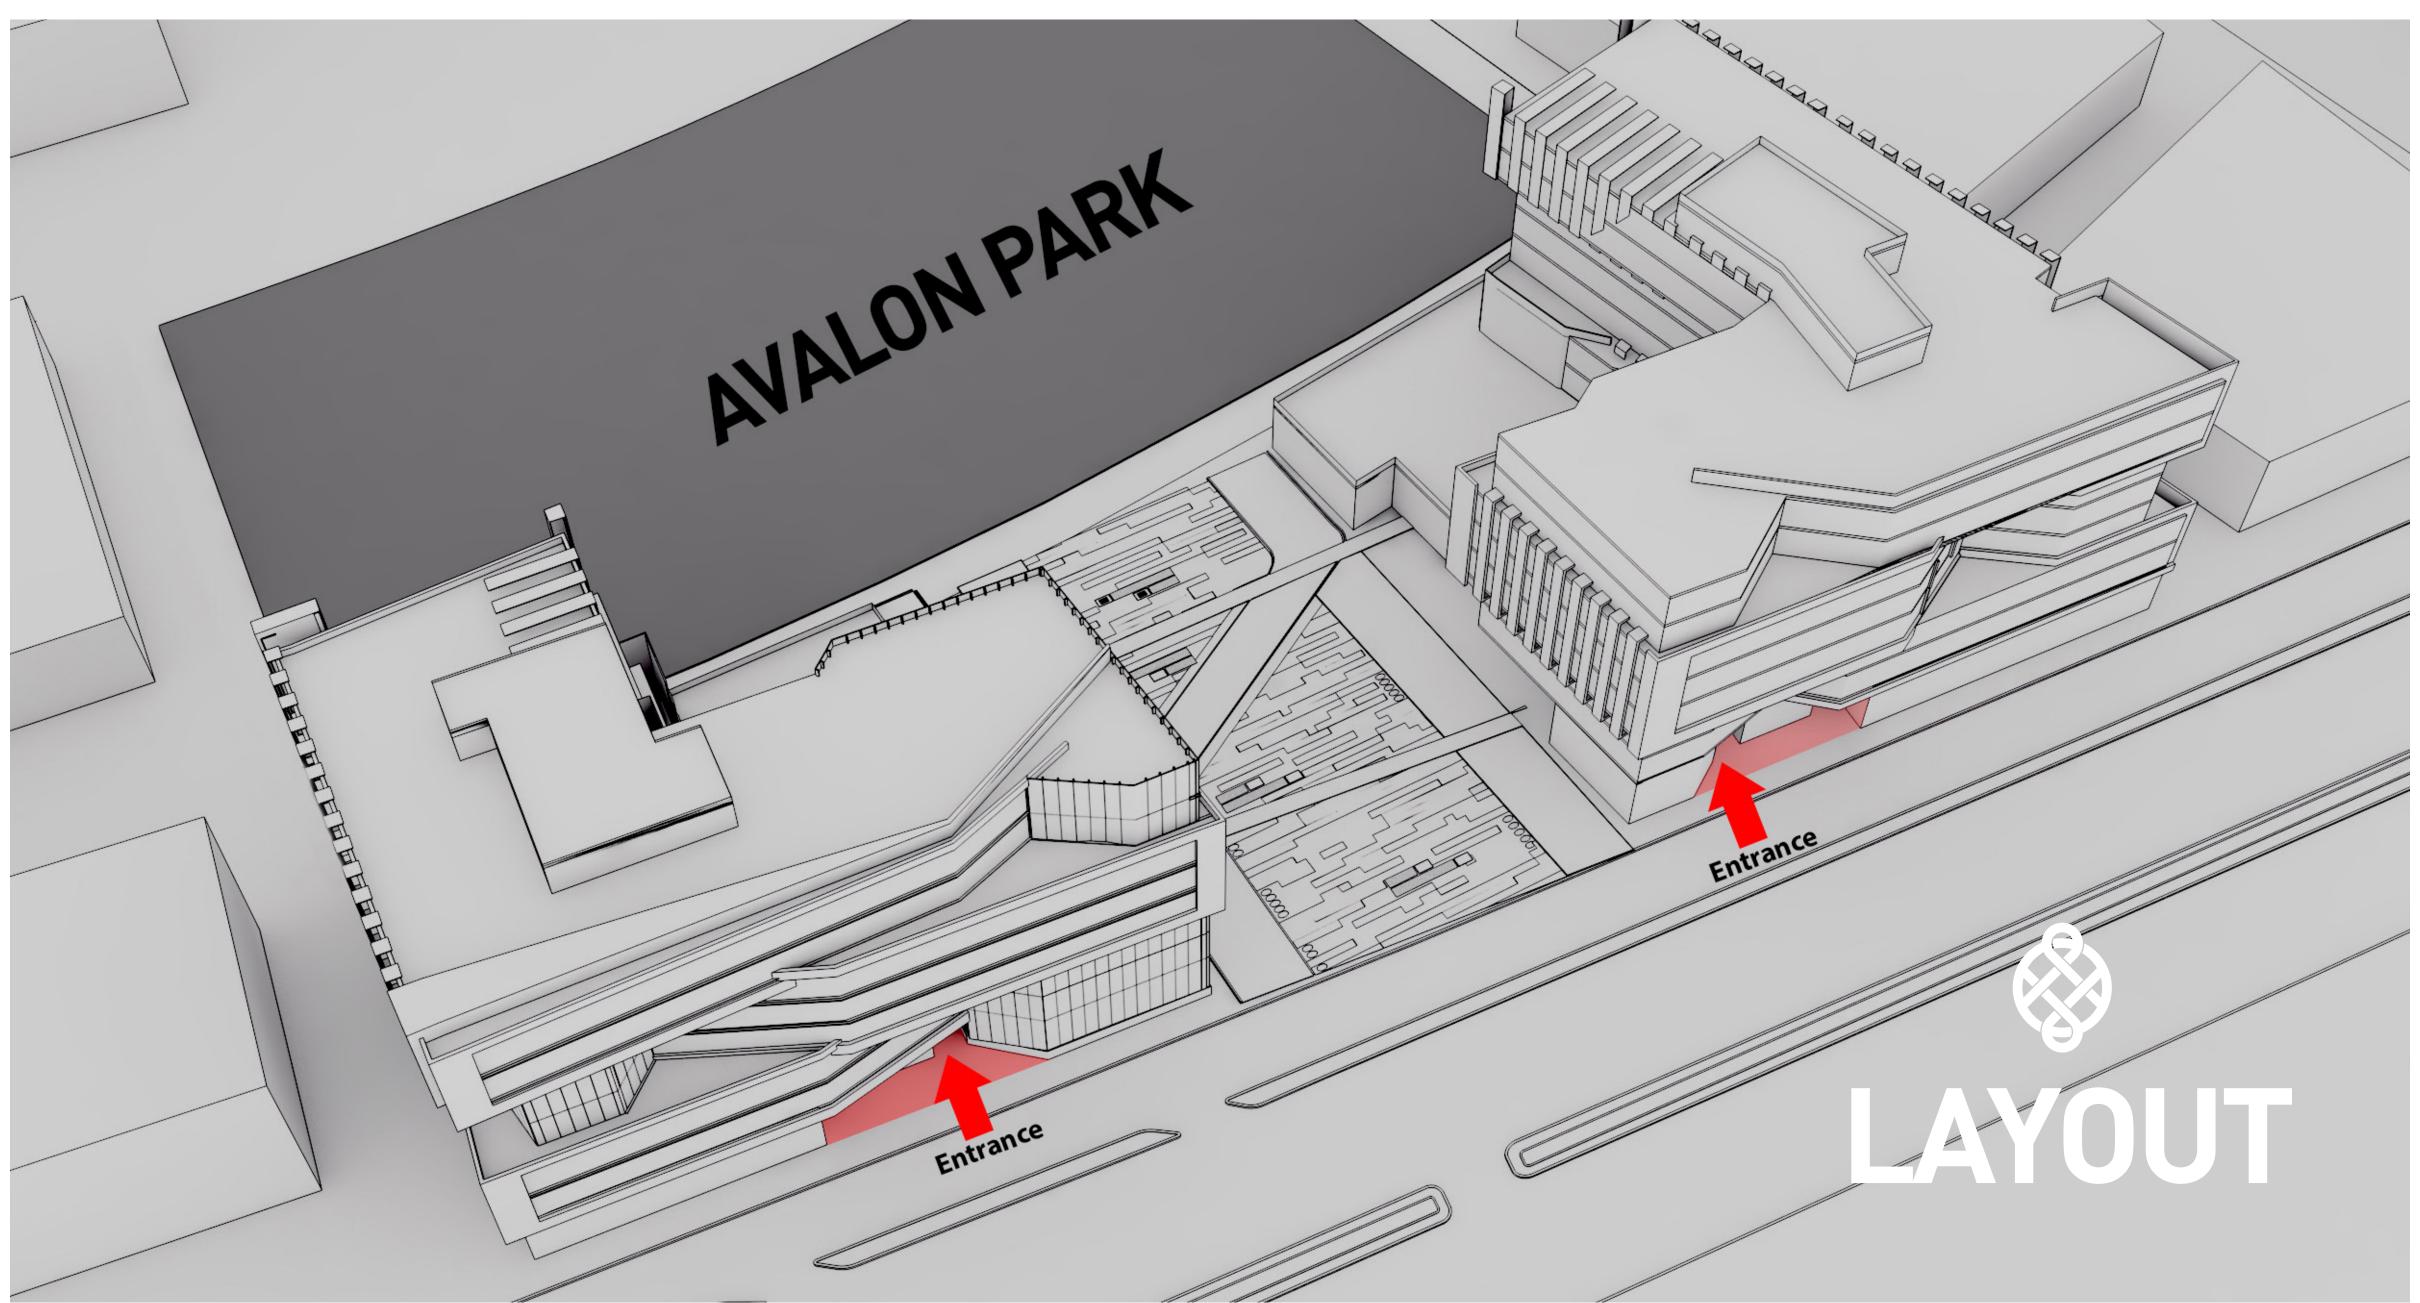

#### WHERE WEARE

#### FINANCIAL DISTRICT

The New Capital is situated 45
Kilometers, East of Cairo and just outside
the Second Greater Cairo Ring Road, with
the Financial District of the New Capital
being the hub for business in Egypt.

AVALON is located in the Financial District and is within short driving distance from all governmental institutions, financial service providers, ministries, the opera house, while overlooking the Presidential Palace and the Egyptian stock market building.

We are positioned in the center of 36 bank head offices, while being directly attached the new monorail.

AVALON's position gives it an unrivaled location, in addition to its state-of-the-art design layout, with a 170m façade, giving 99% of the office a wide view and full exposure to natural sunlight, while being designed to ensure shade and light, according to working hours.