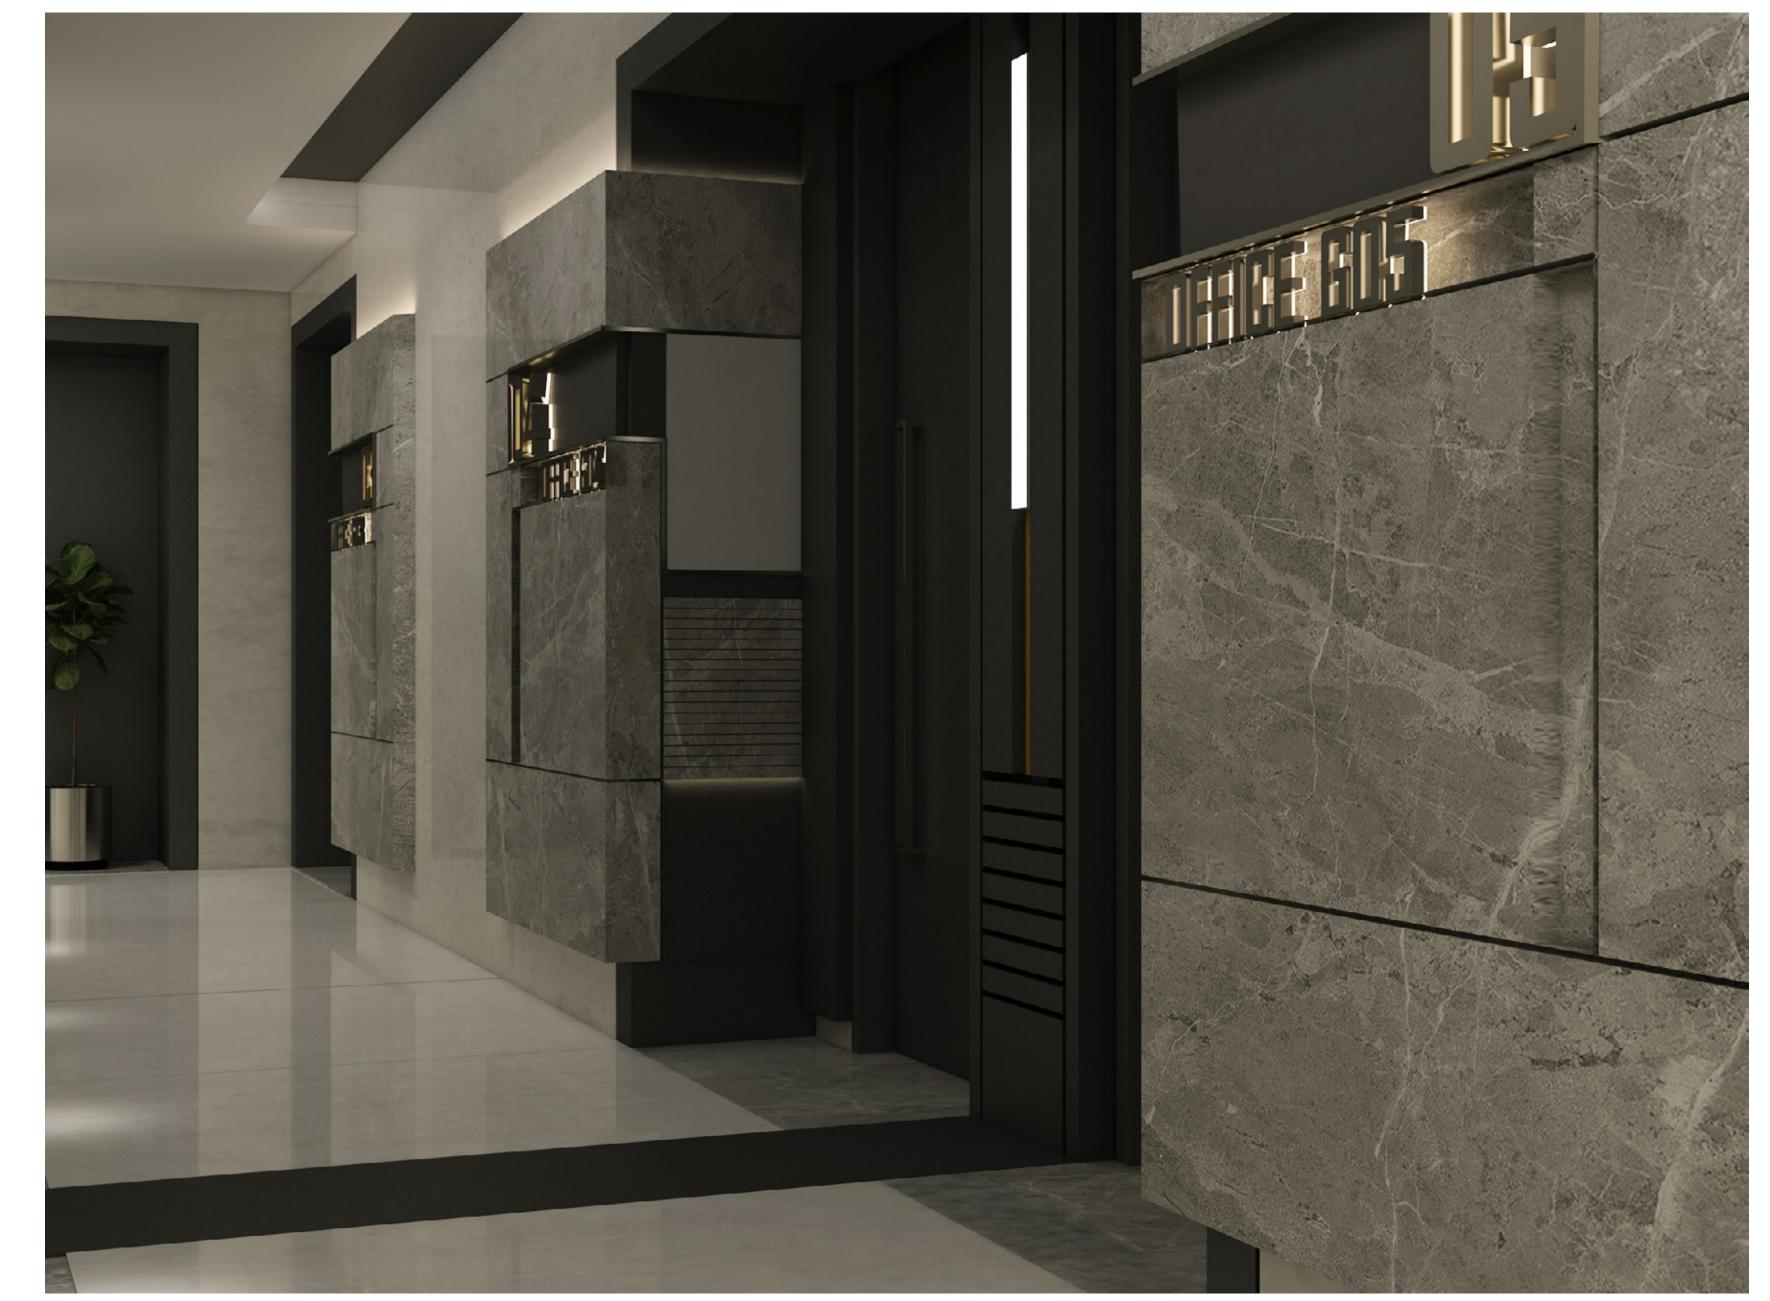

#### **Elevators lobby:**

Floor finished with a high quality of granite & marble. Walls cladding with a high quality of marble. Ceiling covered with false ceiling of gypsum board material. Elevators type Mitsubishi.

#### **Executive floors corridors:**

Floor finished with a high quality of marble & granite . Walls cladding with a high quality of marble. Ceiling cover with false ceiling of gypsum boards martial.