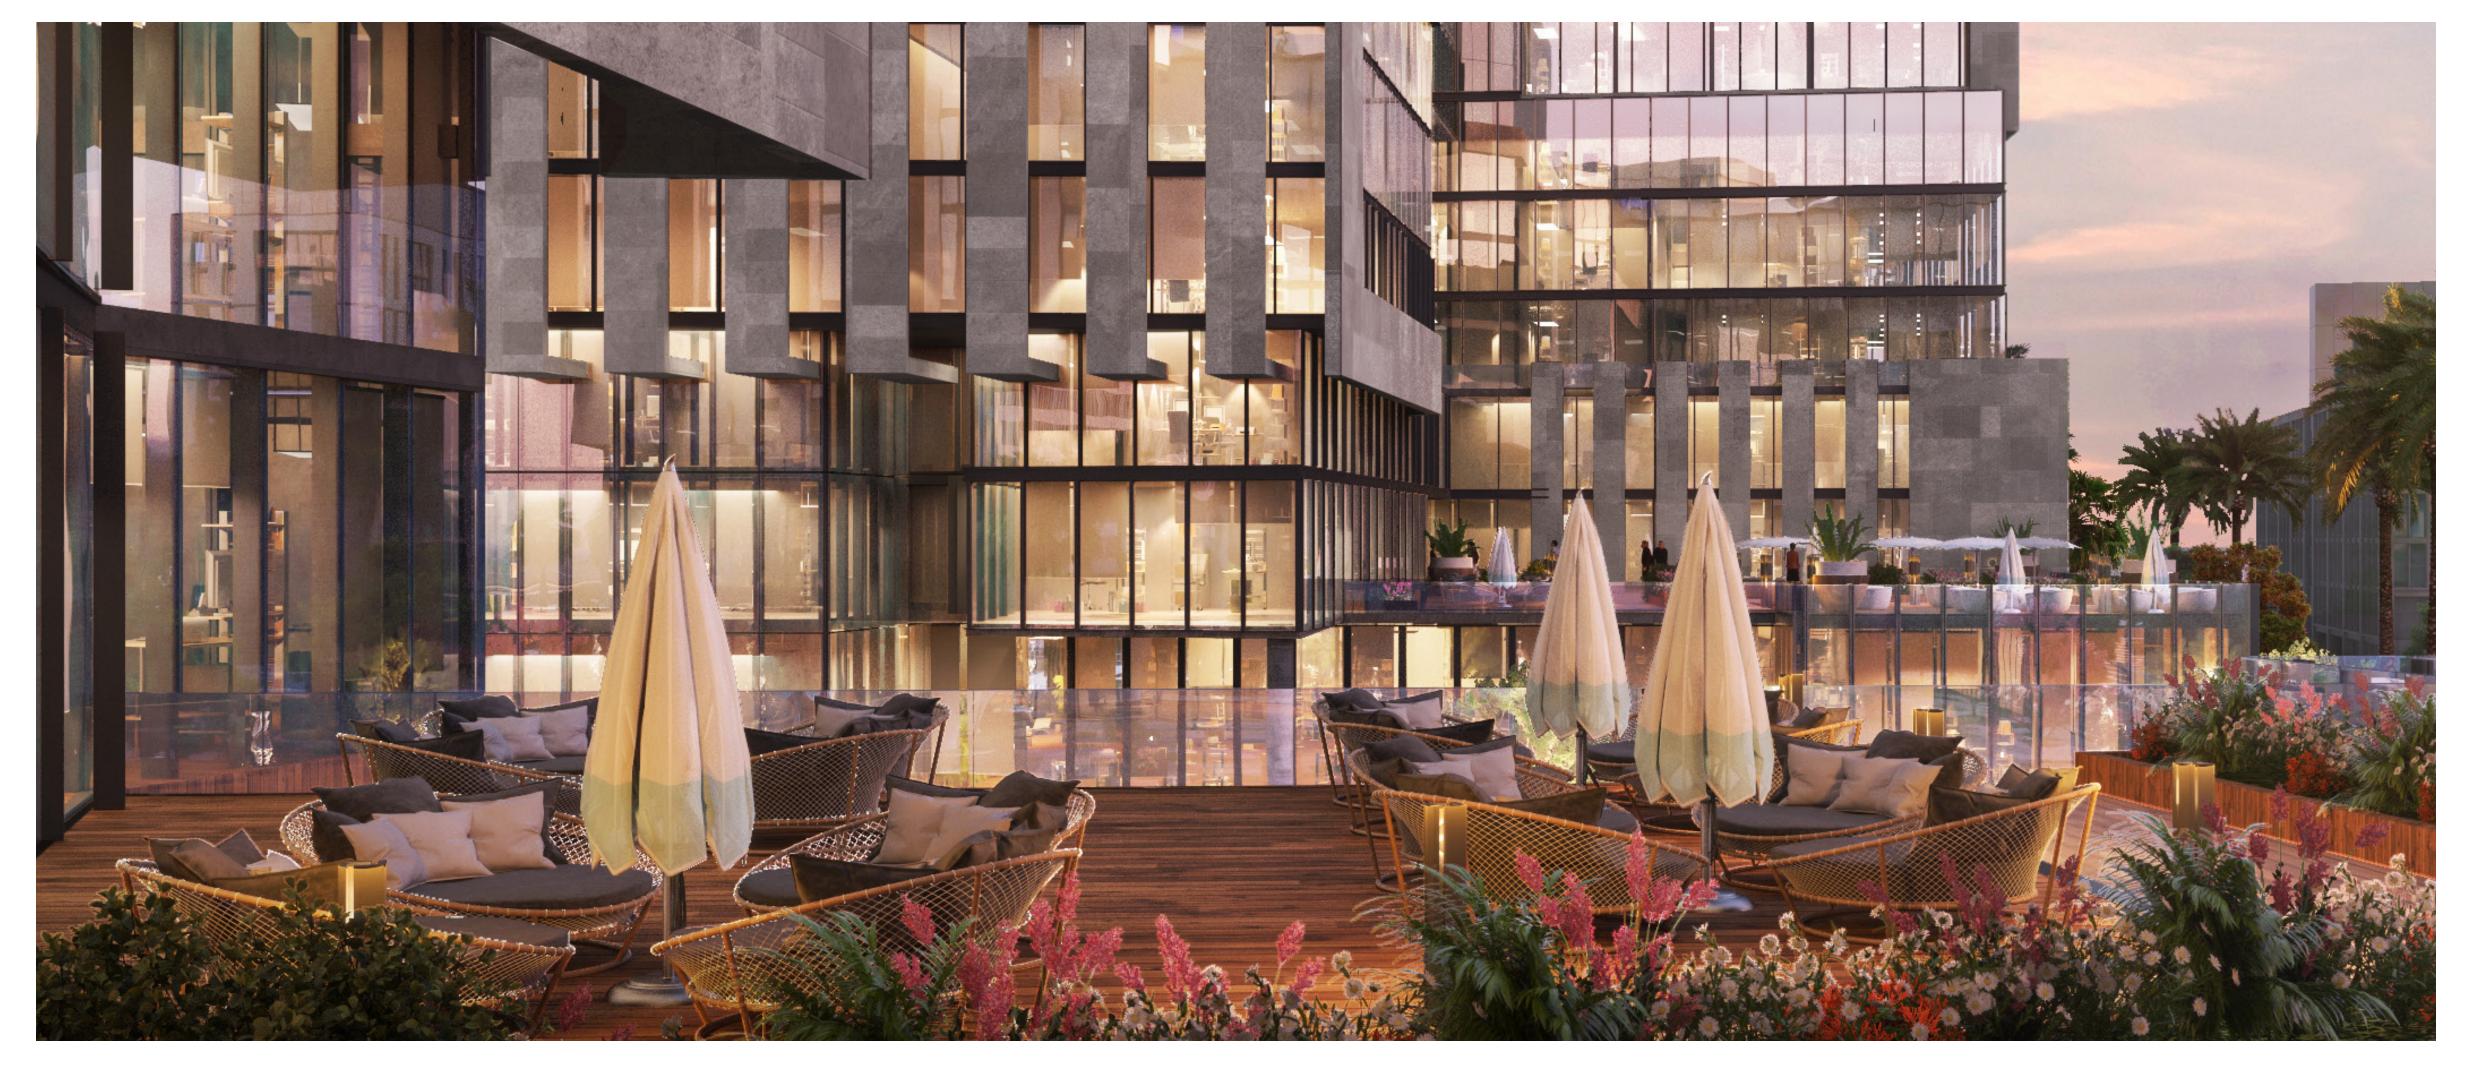

#### TERRACE LOUNGE

**AVALON** offers a fully serviced 515 square meter open air terrace in each of its building complexes, whether you're in the mood for your morning coffee, just a simple snack in the sun, a refreshing breath of fresh air or you just feel like you'd like an outdoor work space at your convenience anytime.

#### ROOFTOP

**AVALON** offers a relaxing retreat on its rooftop, providing its occupants with a laid-back area to read, relax, exercise doing your daily sports activities, host your events, play your favorite video games, enjoy your morning cup of coffee with your team or a break from the offices, so you can finish your work with some relaxing fresh air to keep you company.

#### THE AVALON ROOFTOP INCLUDES:

A game room to enjoy a multitude of entertaining activities, a fully-equipped gym, an outdoor workout are, a quiet reading pod, a calm relaxation area, a café and an open air, small event venue for hosting your corporate events and employee gatherings.