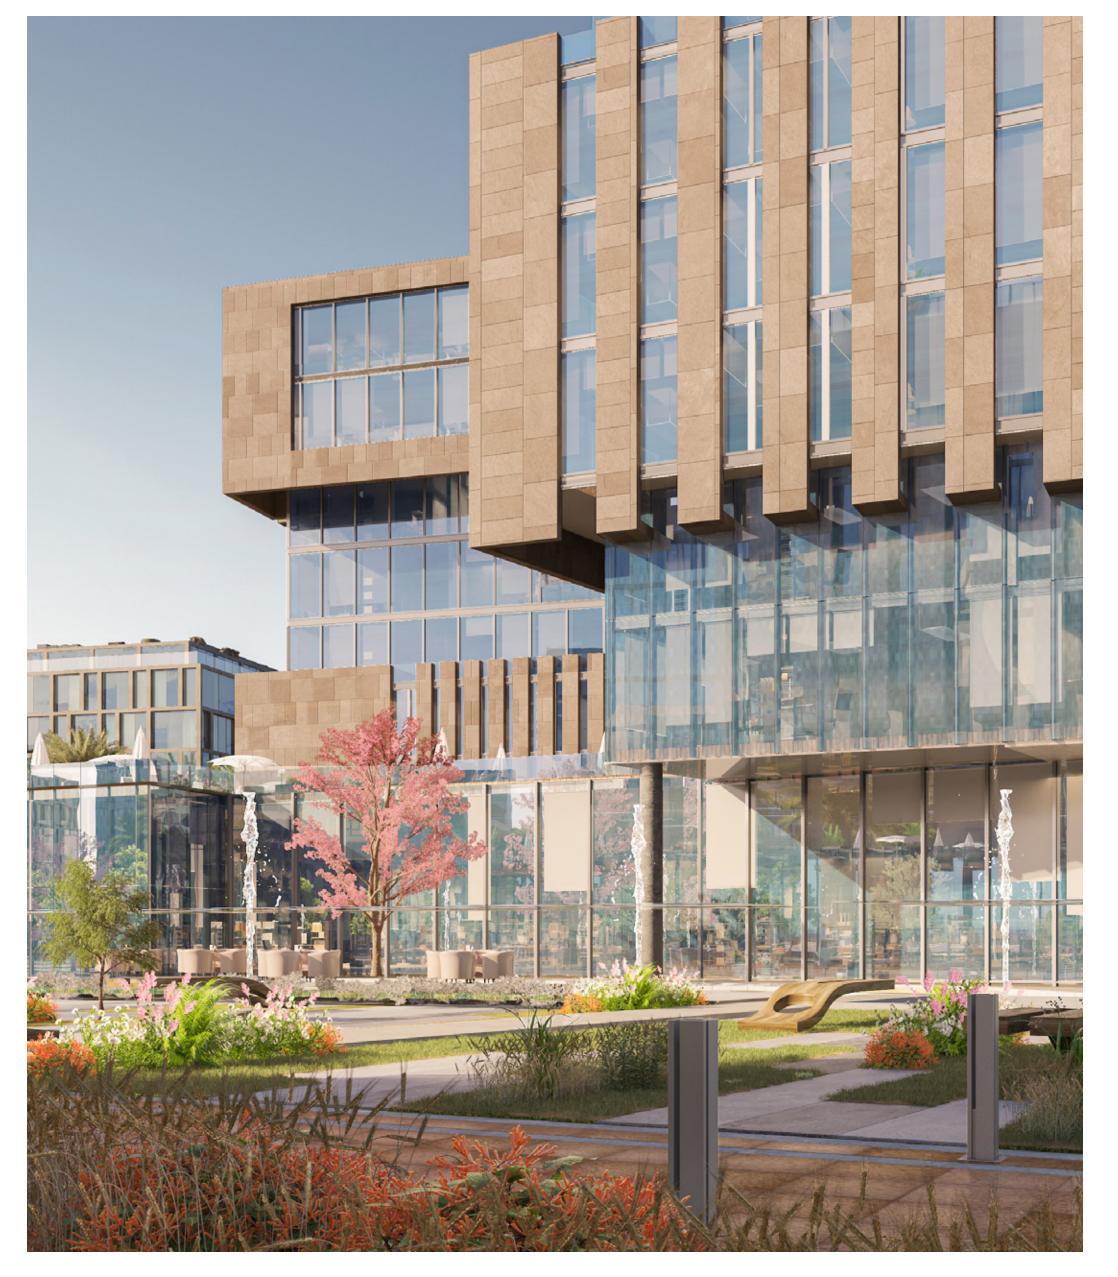

#### **A Breathtaking View**

AVALON offers an unrivaled view, as 99.9% of our offices are exclusive to an open view of the AVALON Park, the Presidential Palace and the Main Wide Street.

We are positioned in the center of 36 bank head offices, while being directly attached the new monorail.

AVALON's position gives it an unrivaled location, in addition to its state-of-the-art design layout, with a 170m façade, giving 99% of the office a wide view and full exposure to natural sunlight, while being designed to ensure shade and light, according to working hours.