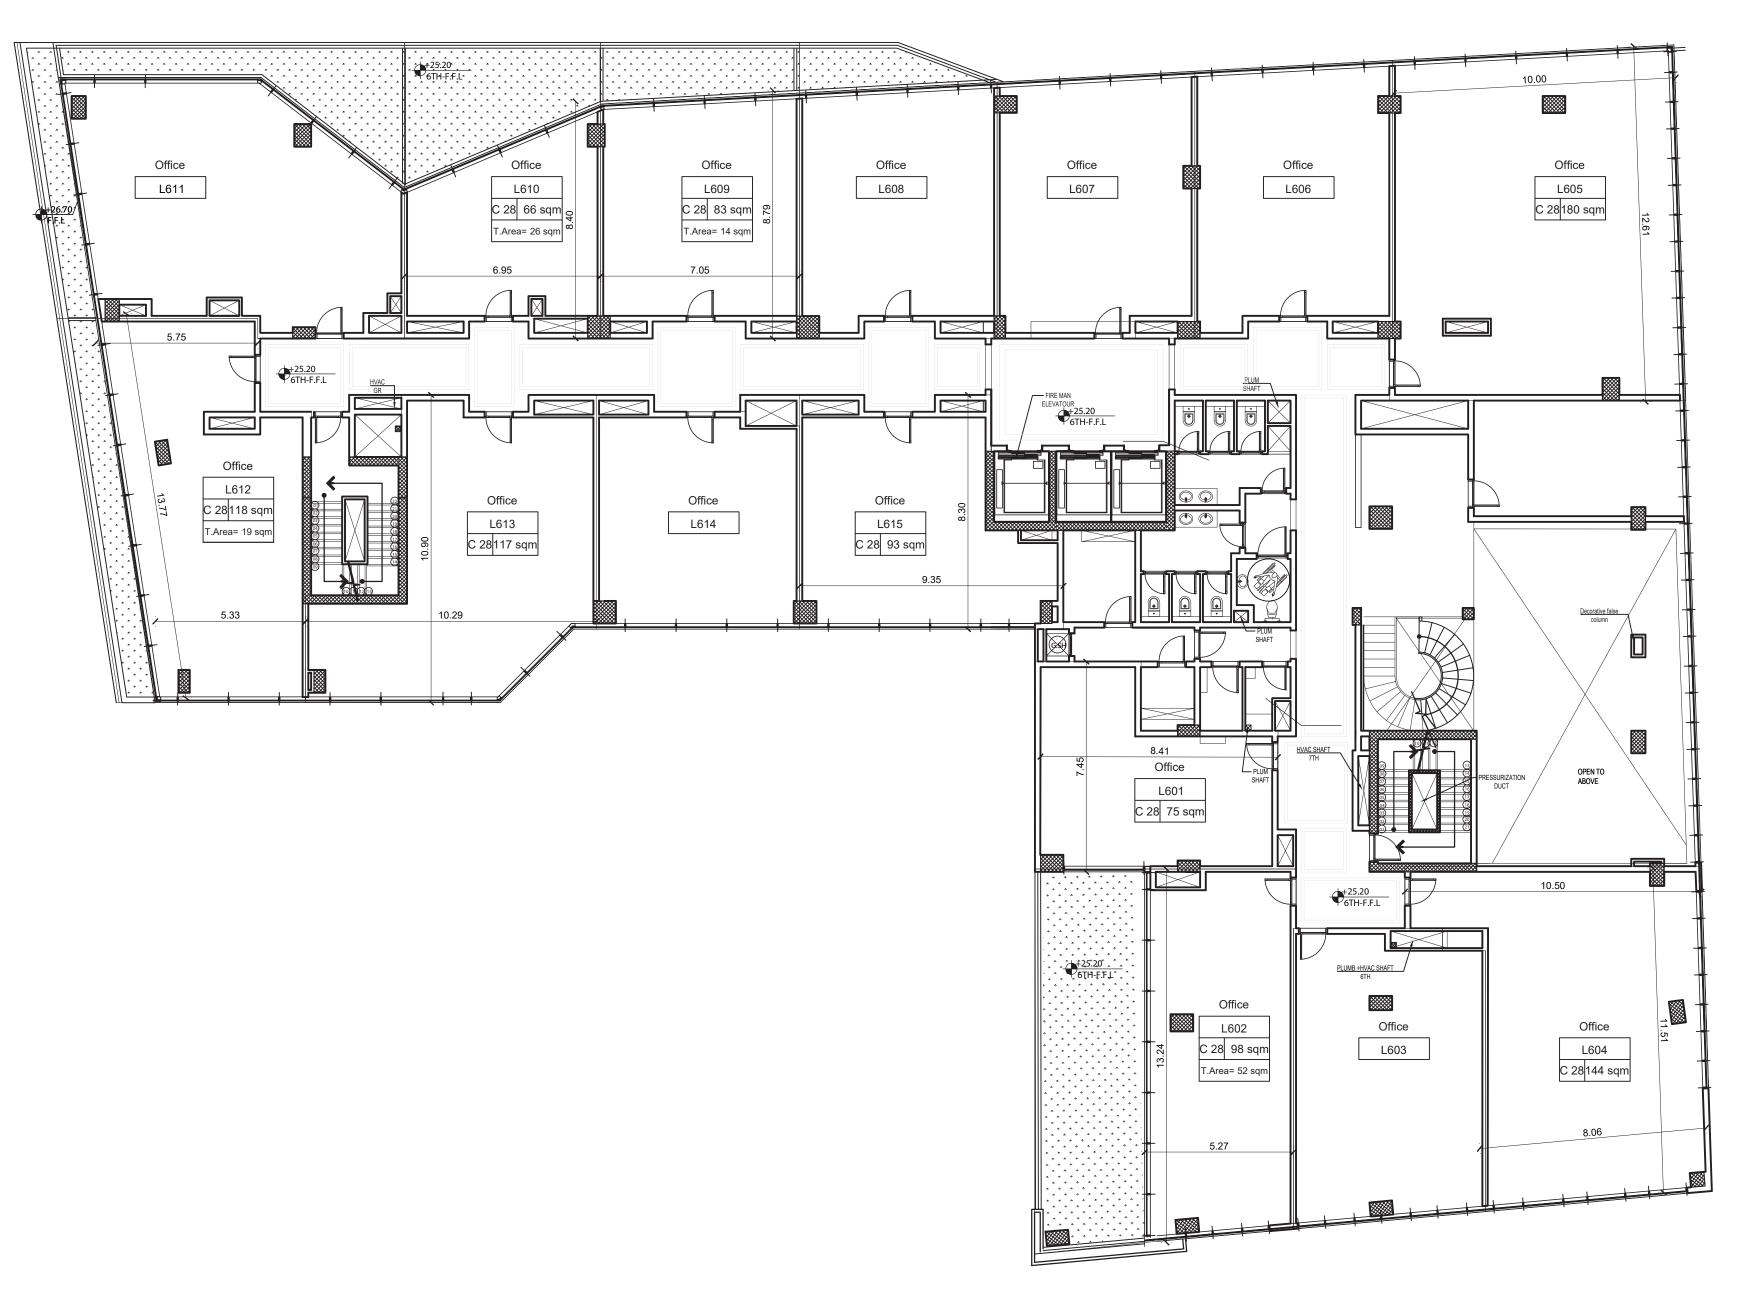

## EXECUTIVE FLOOR

- Executive offices
- Special executive corridors
- VIP Lounge

SECTION 04 EXECUTIVE FLOOR

SIXTH

**FLOOR** 

SECTION 04 EXECUTIVE FLOOR

## EXECUTIVE OFFICES

**AVALON** is the 1st business building to offer luxurious executive offices with extra privacy and services in mind for those who love a bit of richness in their work-life.

**AVALON**'s executive offices are the most sought out business addresses due to what they offer in terms of luxury and amenities.

## EXECUTIVE OFFICES

Our executive offices are located on the 6th and 7th floors of our building complexes.

We offer a private reception, an executive lounge with double the ceiling height and luxurious finishing for common areas with special, meticulously designed, exclusive unit plans for offices that feature their very own private terraces.

**AVALON** also offers year-round all-day natural air and sun ventilation in addition to our special, spacious parking facilities.

SECTION 04 EXECUTIVE FLOOR