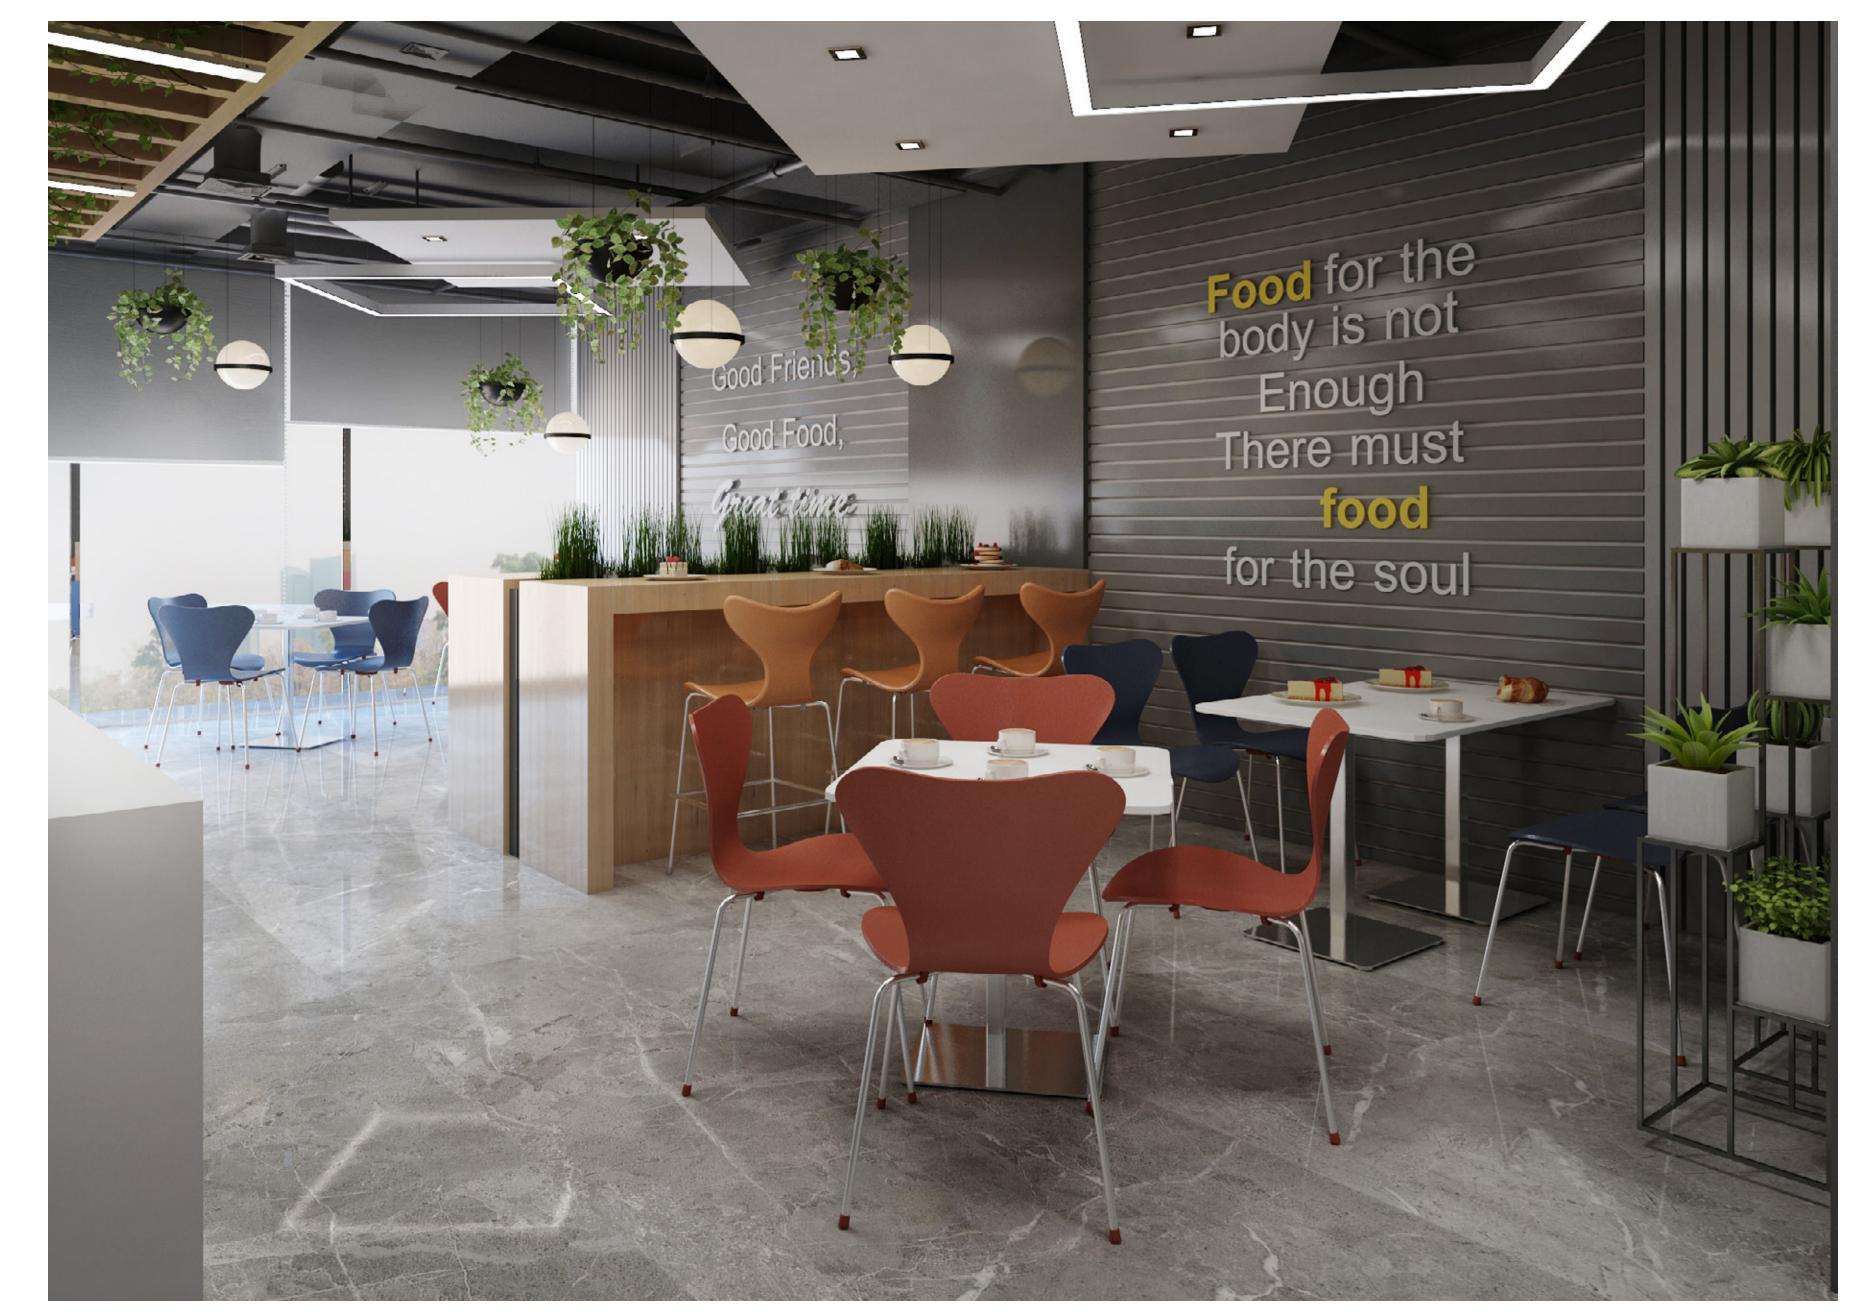

#### INDOOR LOUNGE

#### **KICK BACK & RELAX AT WORK**

**AVALON** offers multiple spaces for employees to recharge, clear their minds or just to enjoy a different kind of workday through our 515 m<sup>2</sup> terrace lounge and our 66 m<sup>2</sup> indoor lounge for when it's a bit chilly outside.