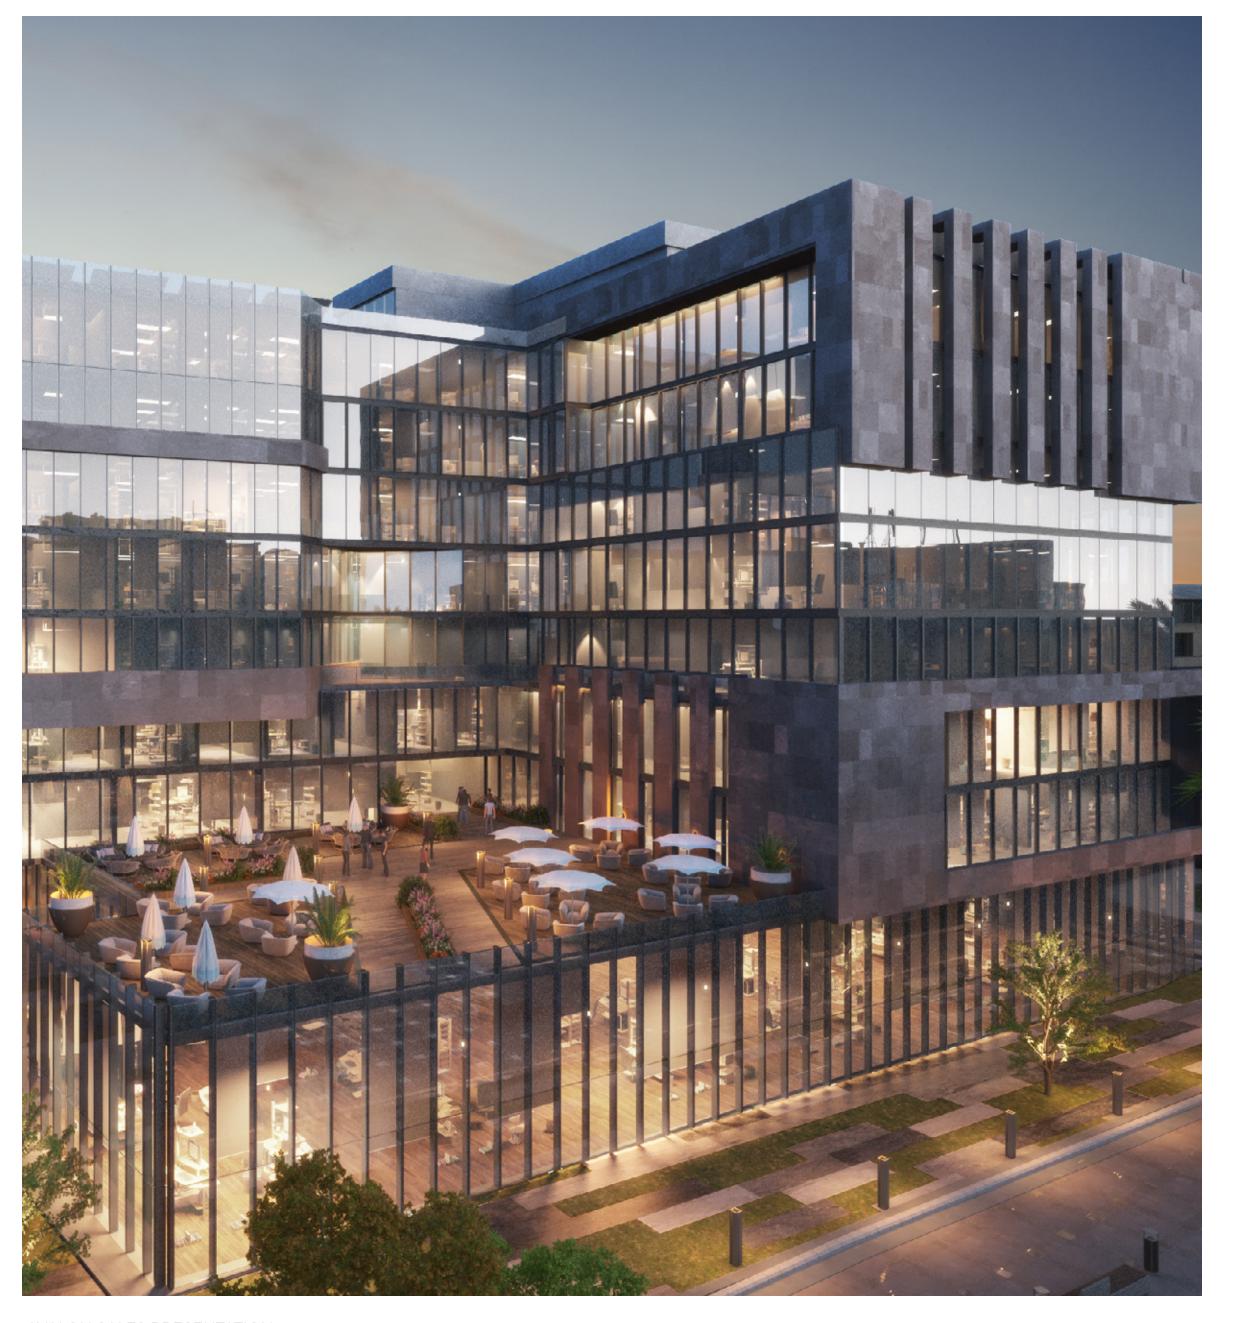

#### TERRACE LOUNGE

**AVALON** offers a fully serviced 515 square meter open air terrace in each of its building complexes, whether you're in the mood for your morning coffee, just a simple snack in the sun, a refreshing breath of fresh air or you just feel like you'd like an outdoor work space at your convenience anytime.

#### ROOFTOP

**AVALON** offers a relaxing retreat on its rooftop, providing its occupants with a laid-back area to read, relax, exercise doing your daily sports activities, host your events, play your favorite video games, enjoy your morning cup of coffee with your team or a break from the offices, so you can finish your work with some relaxing fresh air to keep you company.

#### THE AVALON ROOFTOP INCLUDES:

A game room to enjoy a multitude of entertaining activities, a fully-equipped gym, an outdoor workout are, a quiet reading pod, a calm relaxation area, a café and an open air, small event venue for hosting your corporate events and employee gatherings.