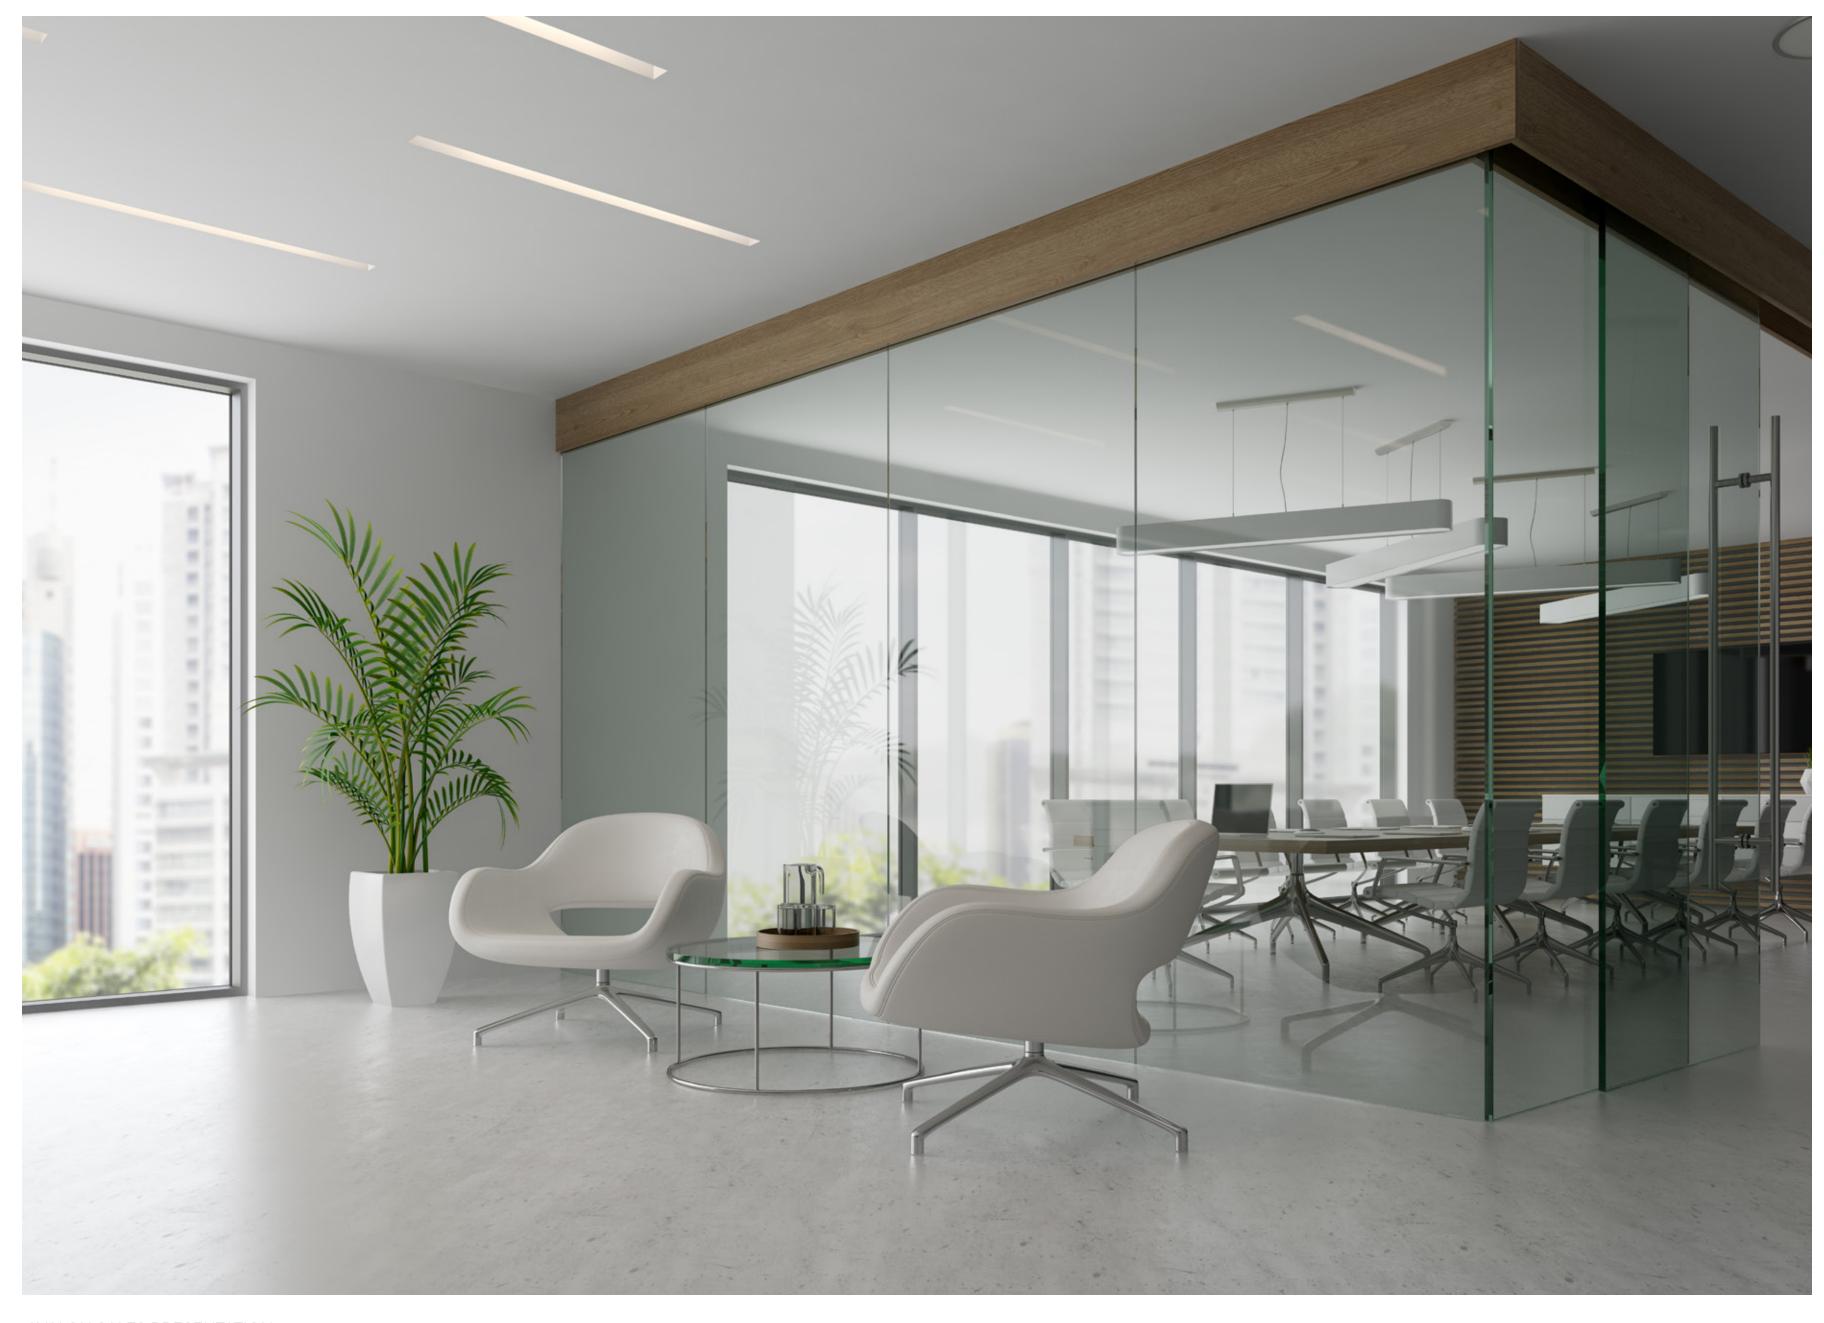

## THIRD FLOOR

- Corridors
- Indoor Lounge
- Terrace Lounge

#### INDOOR LOUNGE

#### **KICK BACK & RELAX AT WORK**

**AVALON** offers multiple spaces for employees to recharge, clear their minds or just to enjoy a different kind of workday through our 515 m<sup>2</sup> terrace lounge and our 66 m<sup>2</sup> indoor lounge for when it's a bit chilly outside.

#### TERRACE LOUNGE

**AVALON** offers a fully serviced 515 square meter open air terrace in each of its building complexes, whether you're in the mood for your morning coffee, just a simple snack in the sun, a refreshing breath of fresh air or you just feel like you'd like an outdoor work space at your convenience anytime.