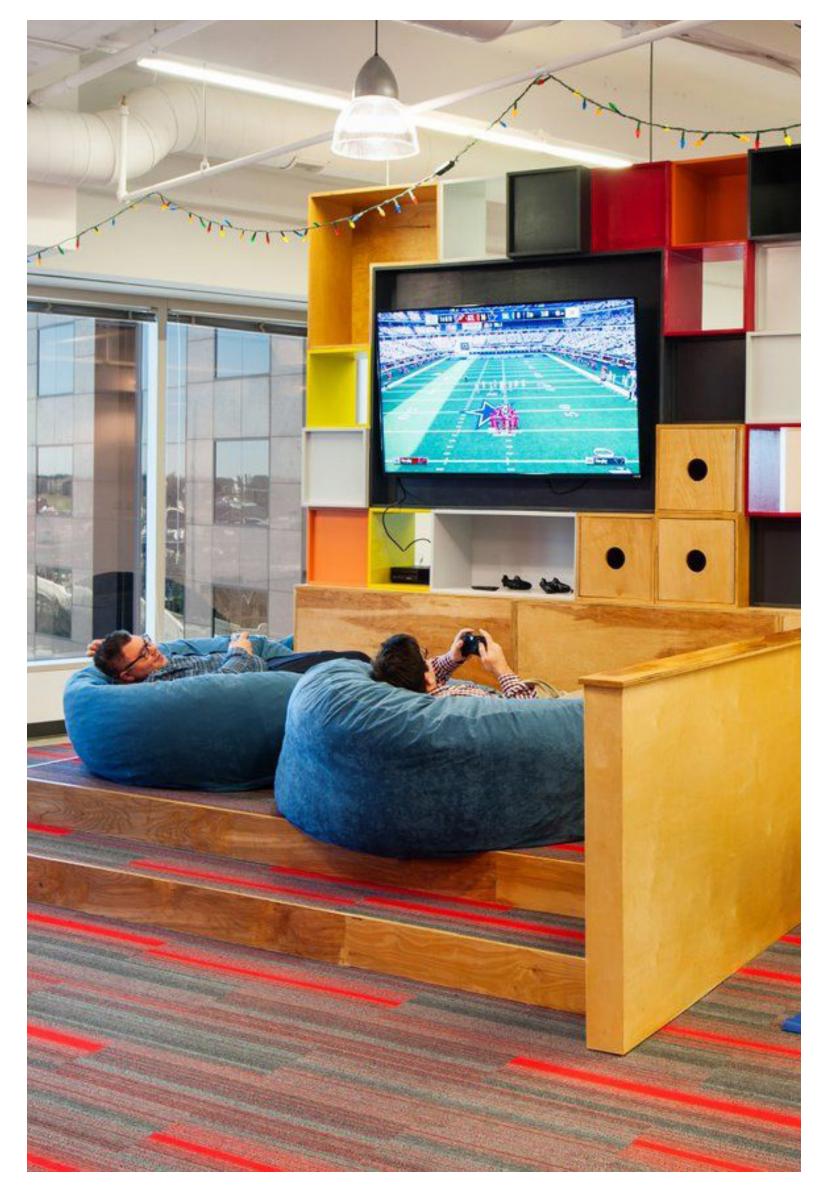

#### THE AVALON ROOFTOP INCLUDES:

A game room to enjoy a multitude of entertaining activities, a fully-equipped gym, an outdoor workout are, a quiet reading pod, a calm relaxation area, a café and an open air, small event venue for hosting your corporate events and employee gatherings.

GAME ROOM

**READING AREA** 

SECTION 05 ROOFTOP VENUE

SECTION 05 ROOFTOP VENUE