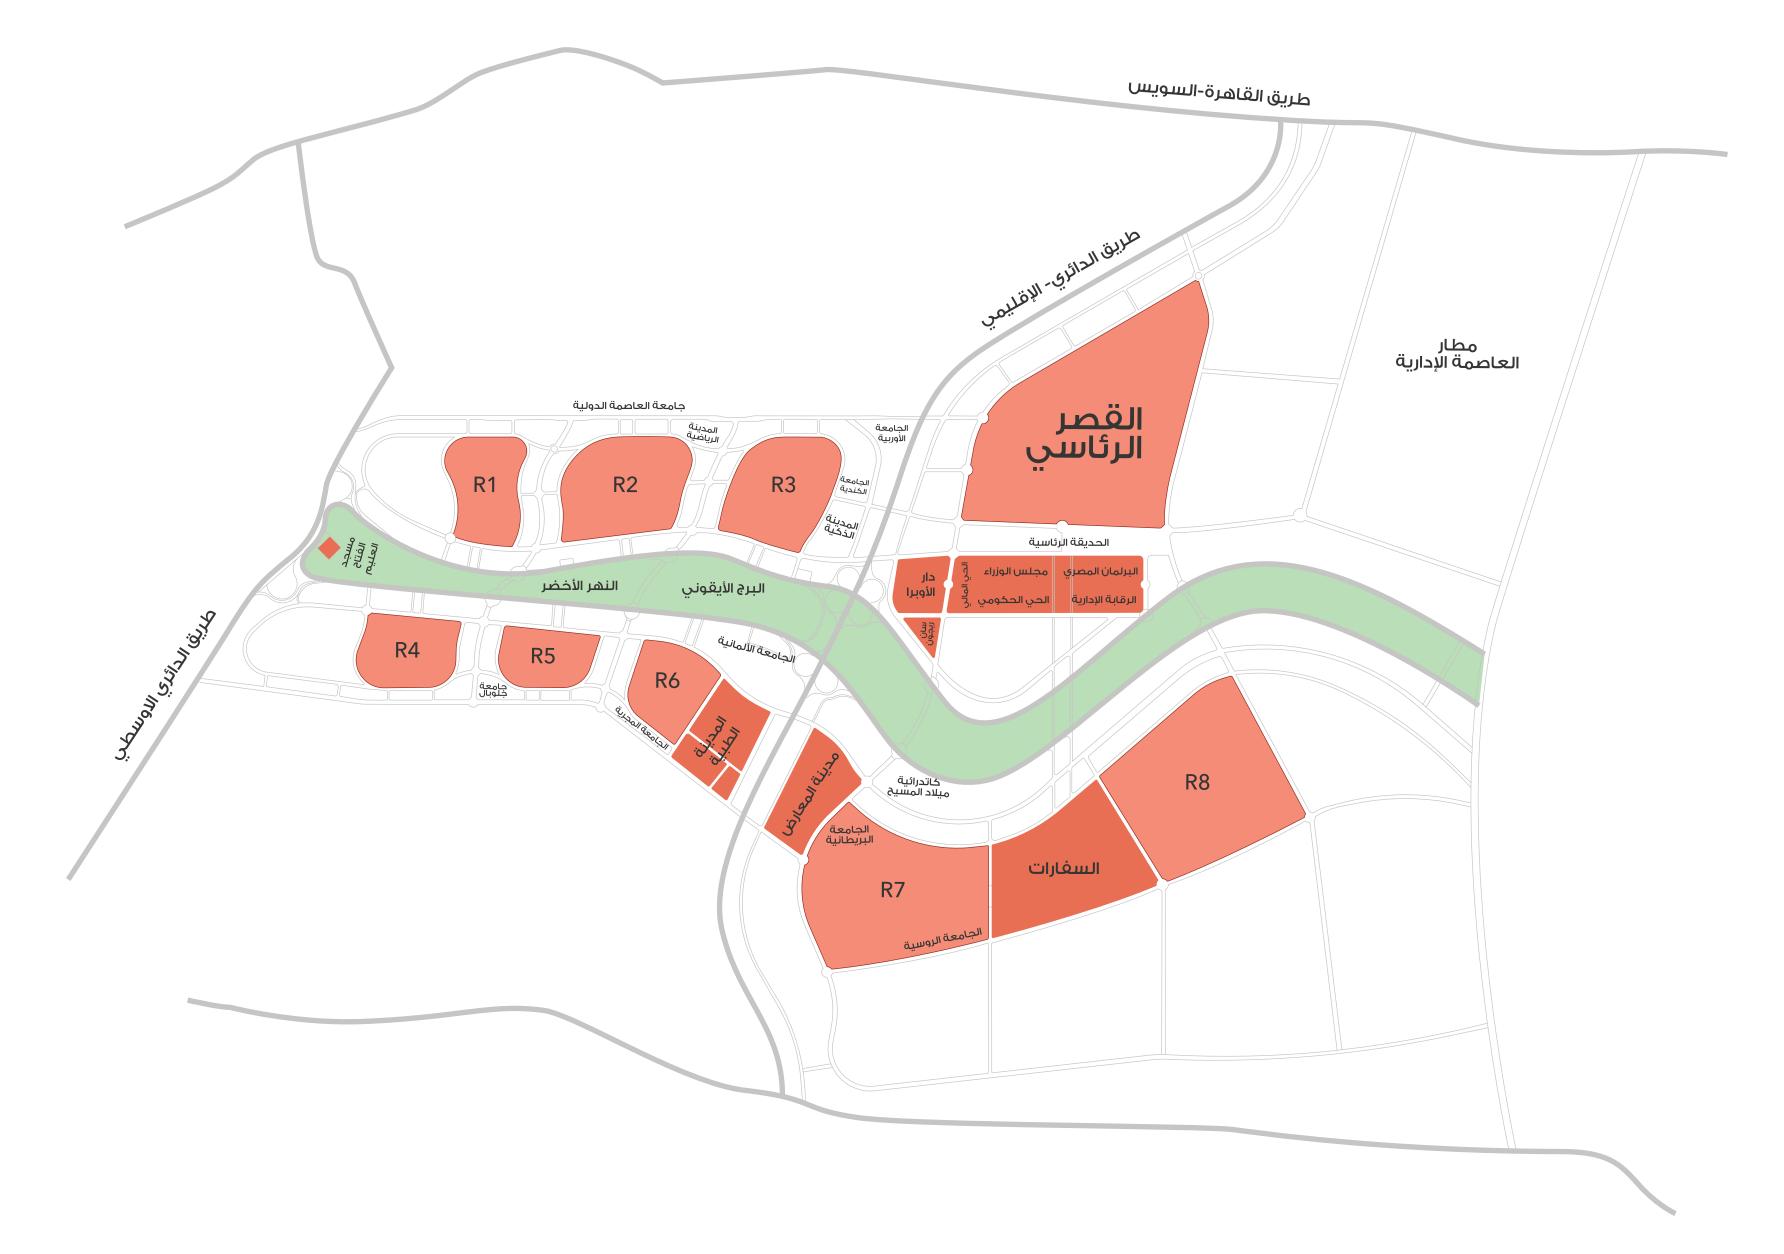

#### FINANCIAL DISTRICT

The New Capital is situated 45
Kilometers, East of Cairo and just outside
the Second Greater Cairo Ring Road, with
the Financial District of the New Capital
being the hub for business in Egypt.

AVALON is located in the Financial District and is within short driving distance from all governmental institutions, financial service providers, ministries, the opera house, while overlooking the Presidential Palace and the Egyptian stock market building.

We are positioned in the center of 36 bank head offices, while being directly attached the new monorail.

AVALON's position gives it an unrivaled location, in addition to its state-of-the-art design layout, with a 170m façade, giving 99% of the office a wide view and full exposure to natural sunlight, while being designed to ensure shade and light, according to working hours.