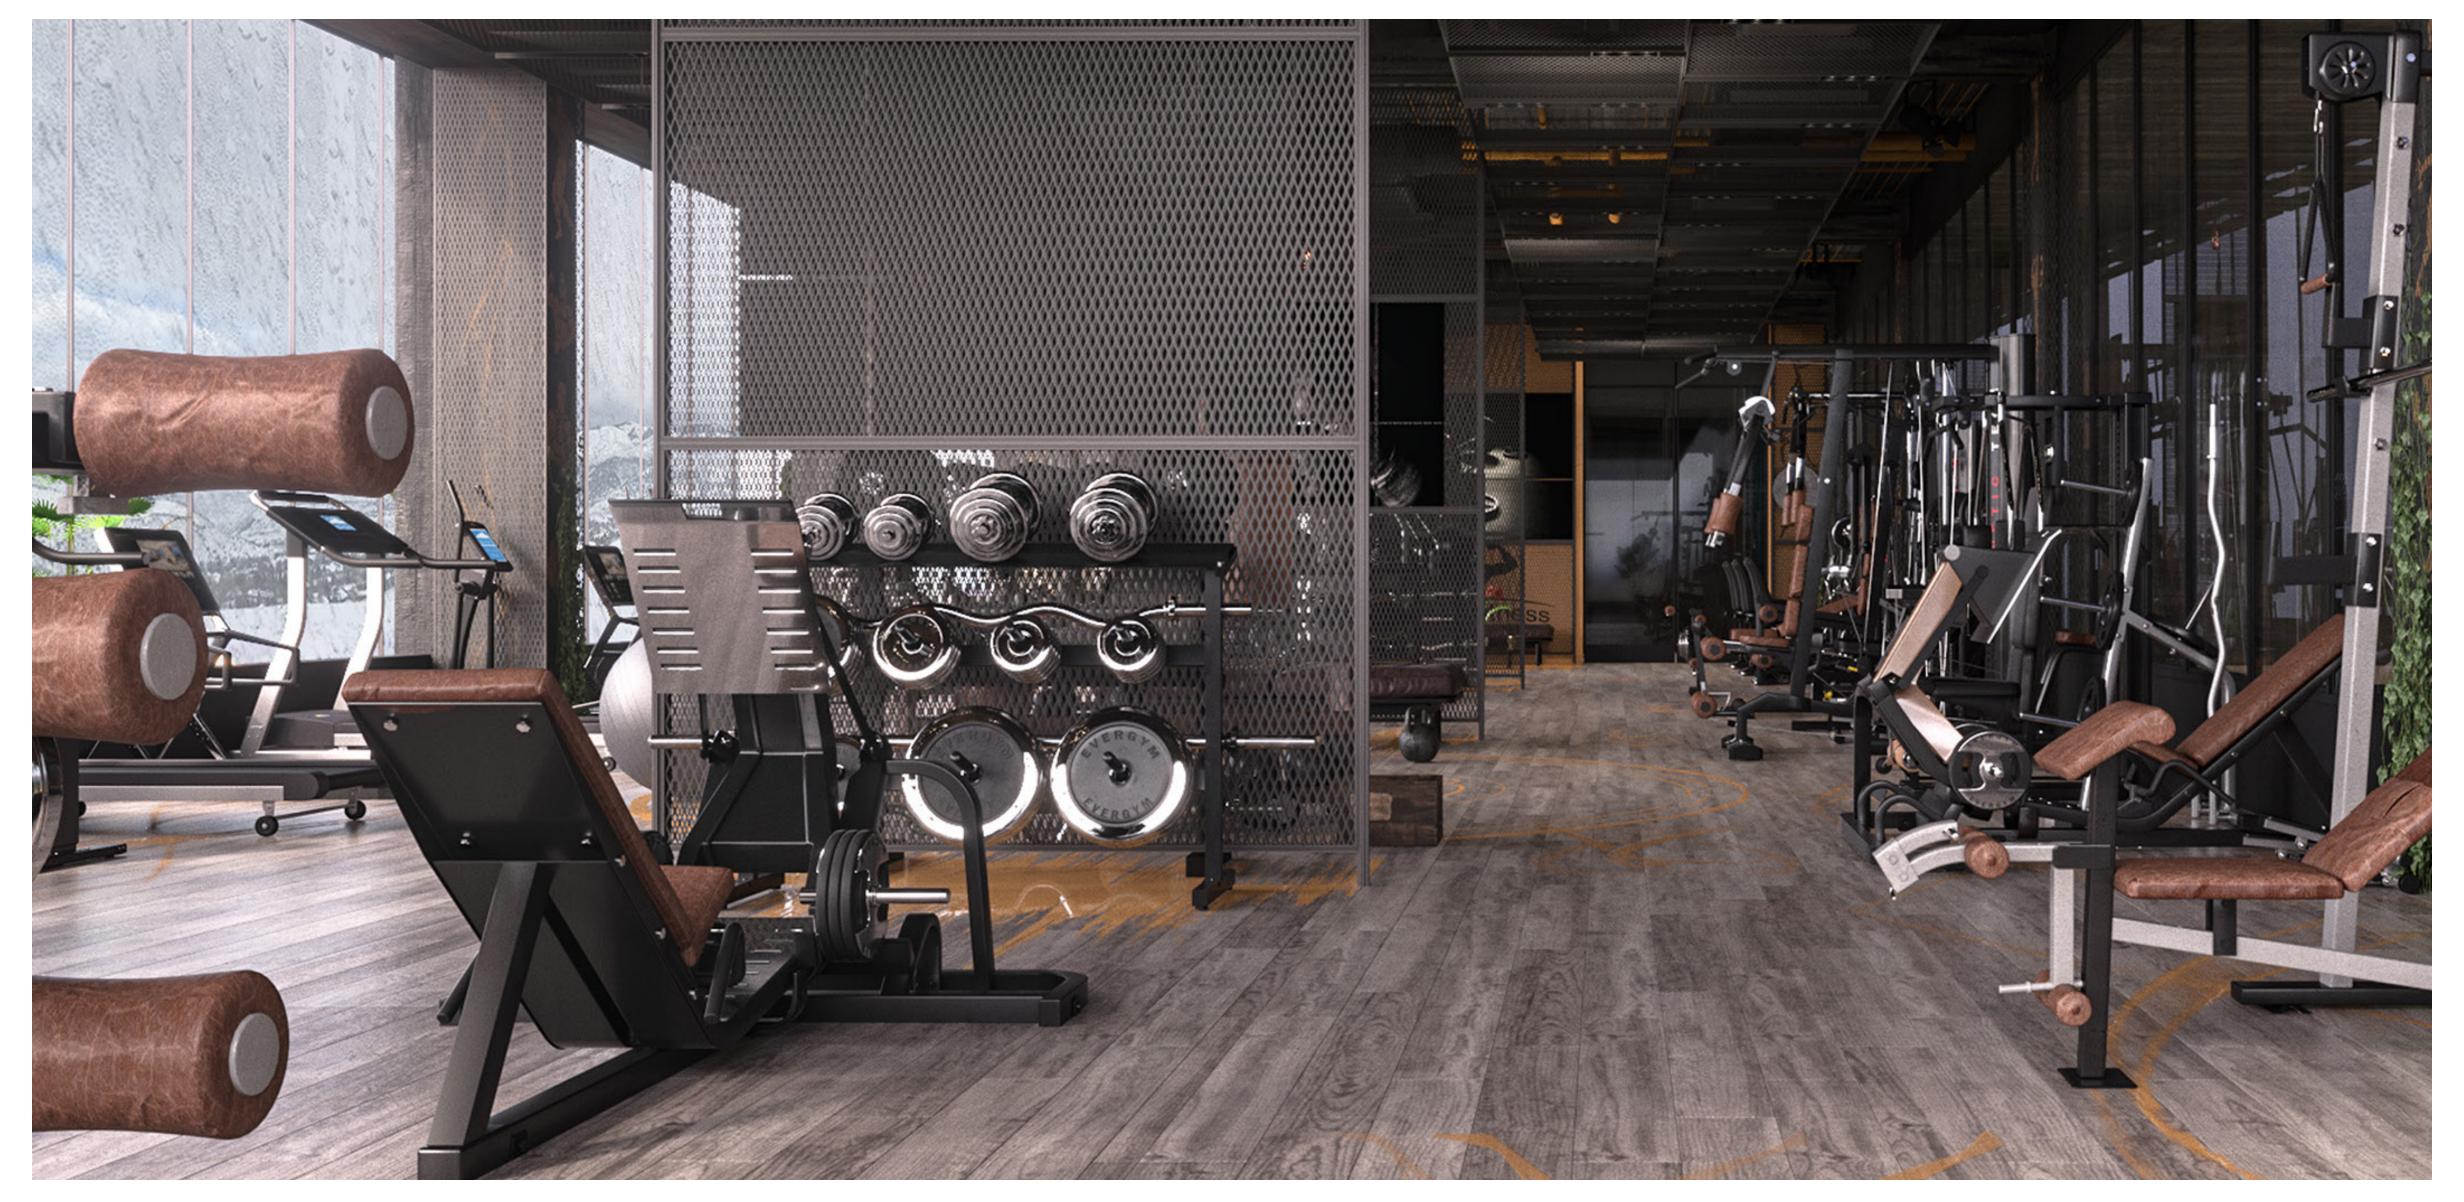

#### THE AVALON ROOFTOP INCLUDES:

A game room to enjoy a multitude of entertaining activities, a fully-equipped gym, an outdoor workout are, a quiet reading pod, a calm relaxation area, a café and an open air, small event venue for hosting your corporate events and employee gatherings.