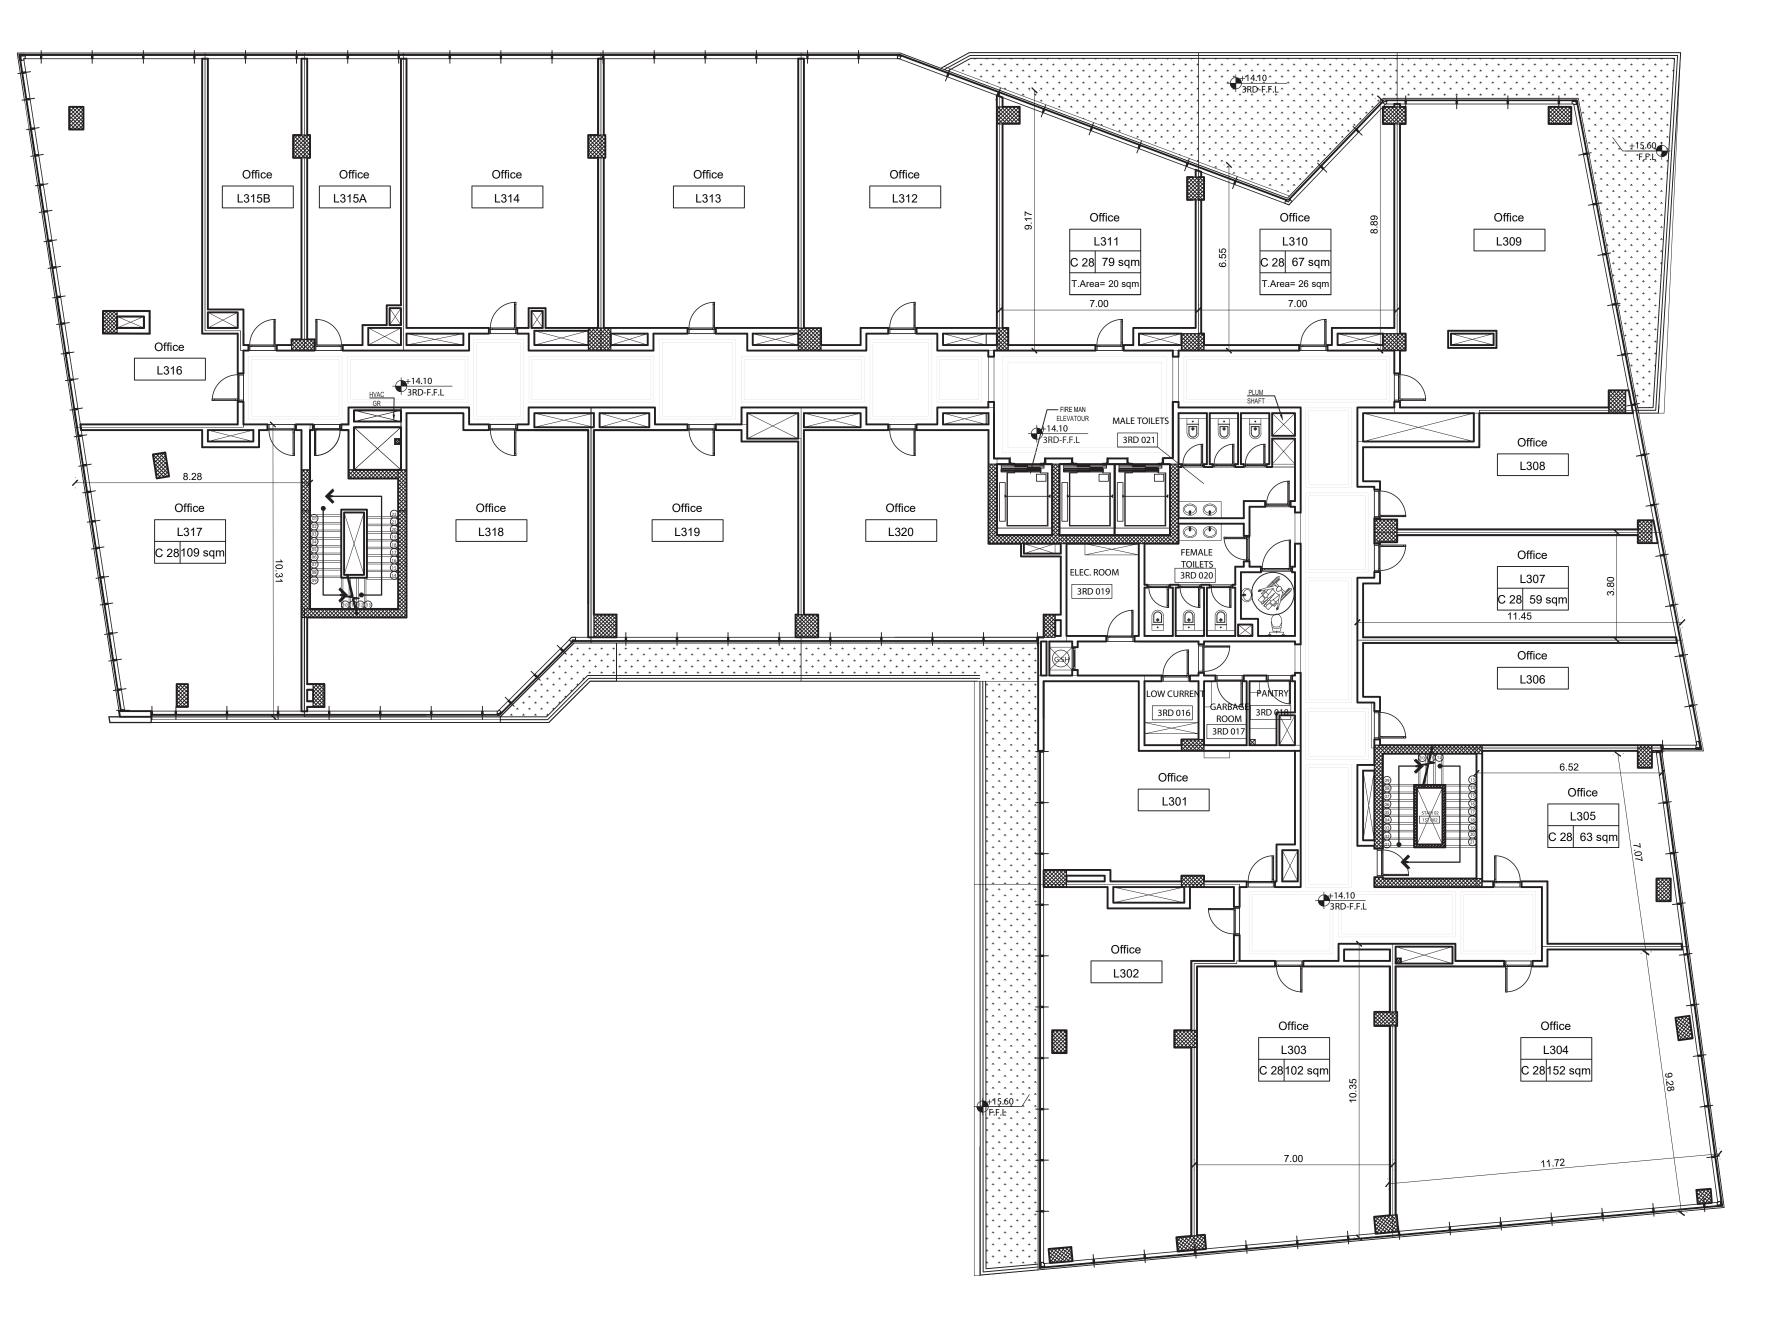

## THIRD FLOOR

- Corridors
- Indoor Lounge
- Terrace Lounge

# SZ O D ZZ O D SZ O D ZZ O D ZZ