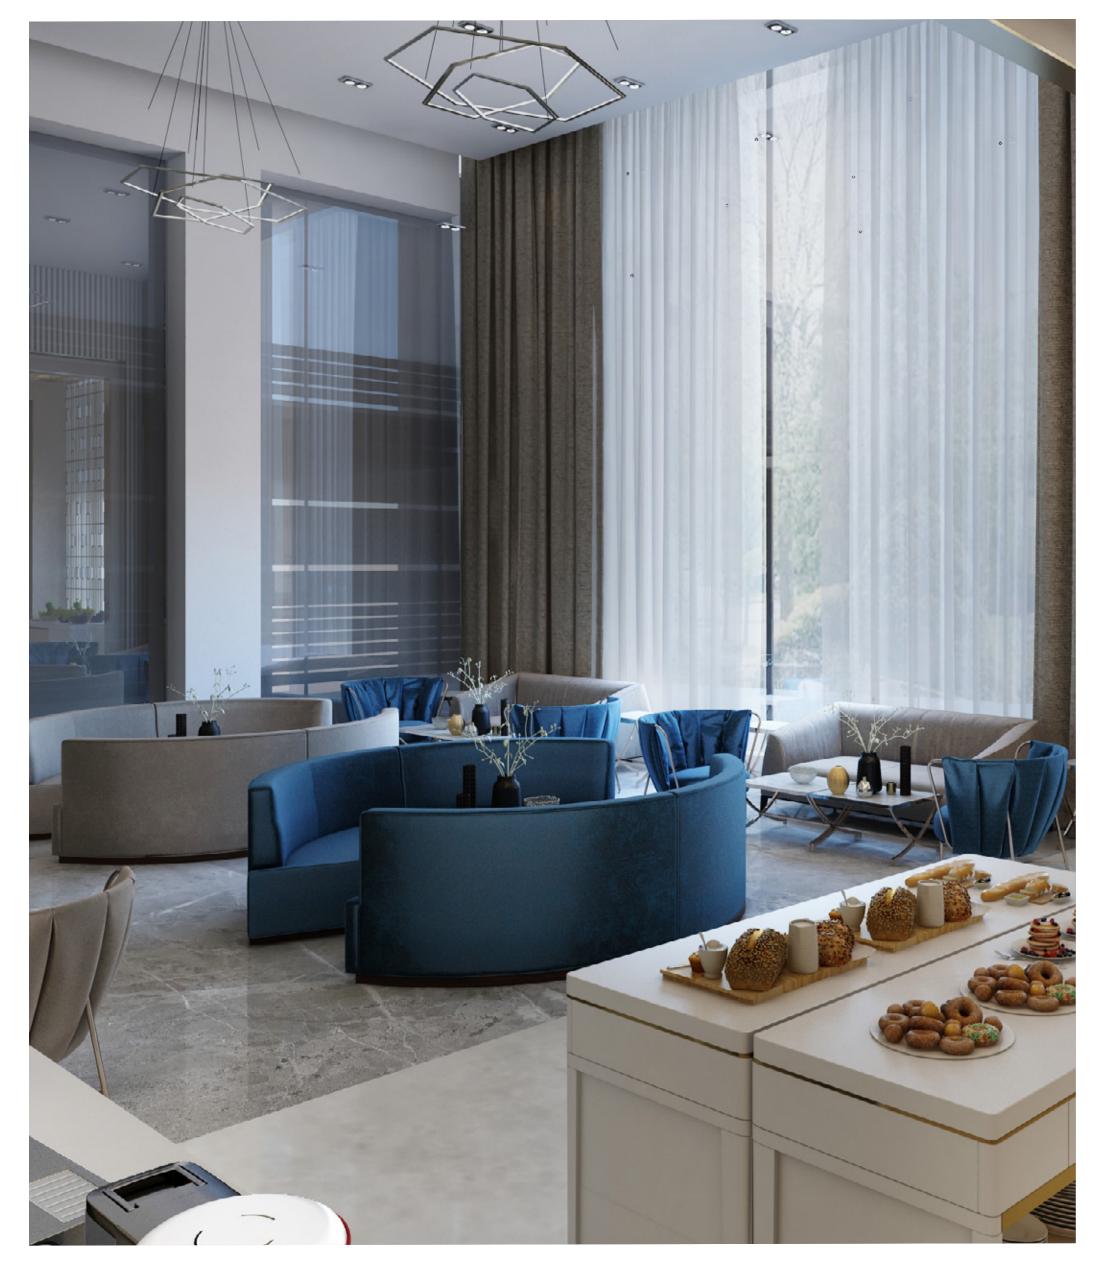

#### INDOOR LOUNGE

#### **KICK BACK & RELAX AT WORK**

**AVALON** offers multiple spaces for employees to recharge, clear their minds or just to enjoy a different kind of workday through our 515 m<sup>2</sup> terrace lounge and our 66 m<sup>2</sup> indoor lounge for when it's a bit chilly outside.