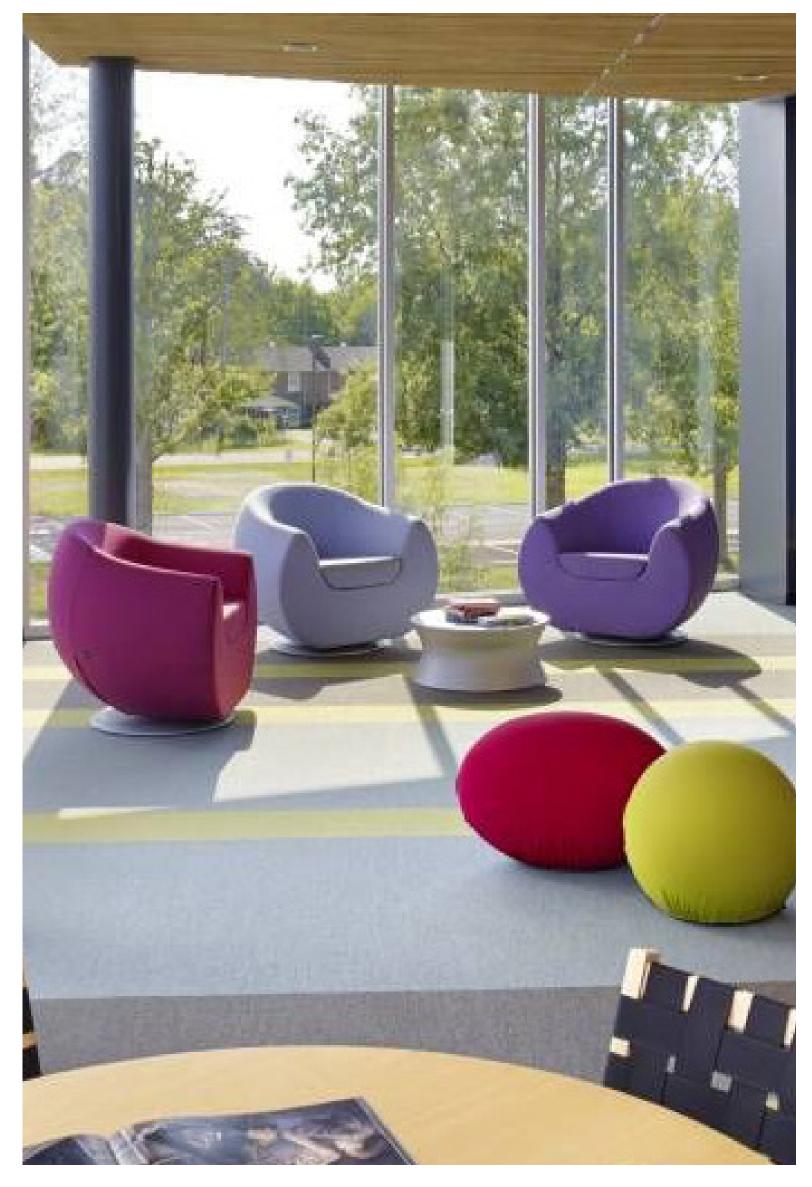

#### **KICK BACK & RELAX AT WORK**

**AVALON** offers multiple spaces for employees to recharge, clear their minds or just to enjoy a different kind of workday through our 515 m<sup>2</sup> terrace lounge and our 66 m<sup>2</sup> indoor lounge for when it's a bit chilly outside.

#### TERRACE LOUNGE

**AVALON** offers a fully serviced 515 square meter open air terrace in each of its building complexes, whether you're in the mood for your morning coffee, just a simple snack in the sun, a refreshing breath of fresh air or you just feel like you'd like an outdoor work space at your convenience anytime.