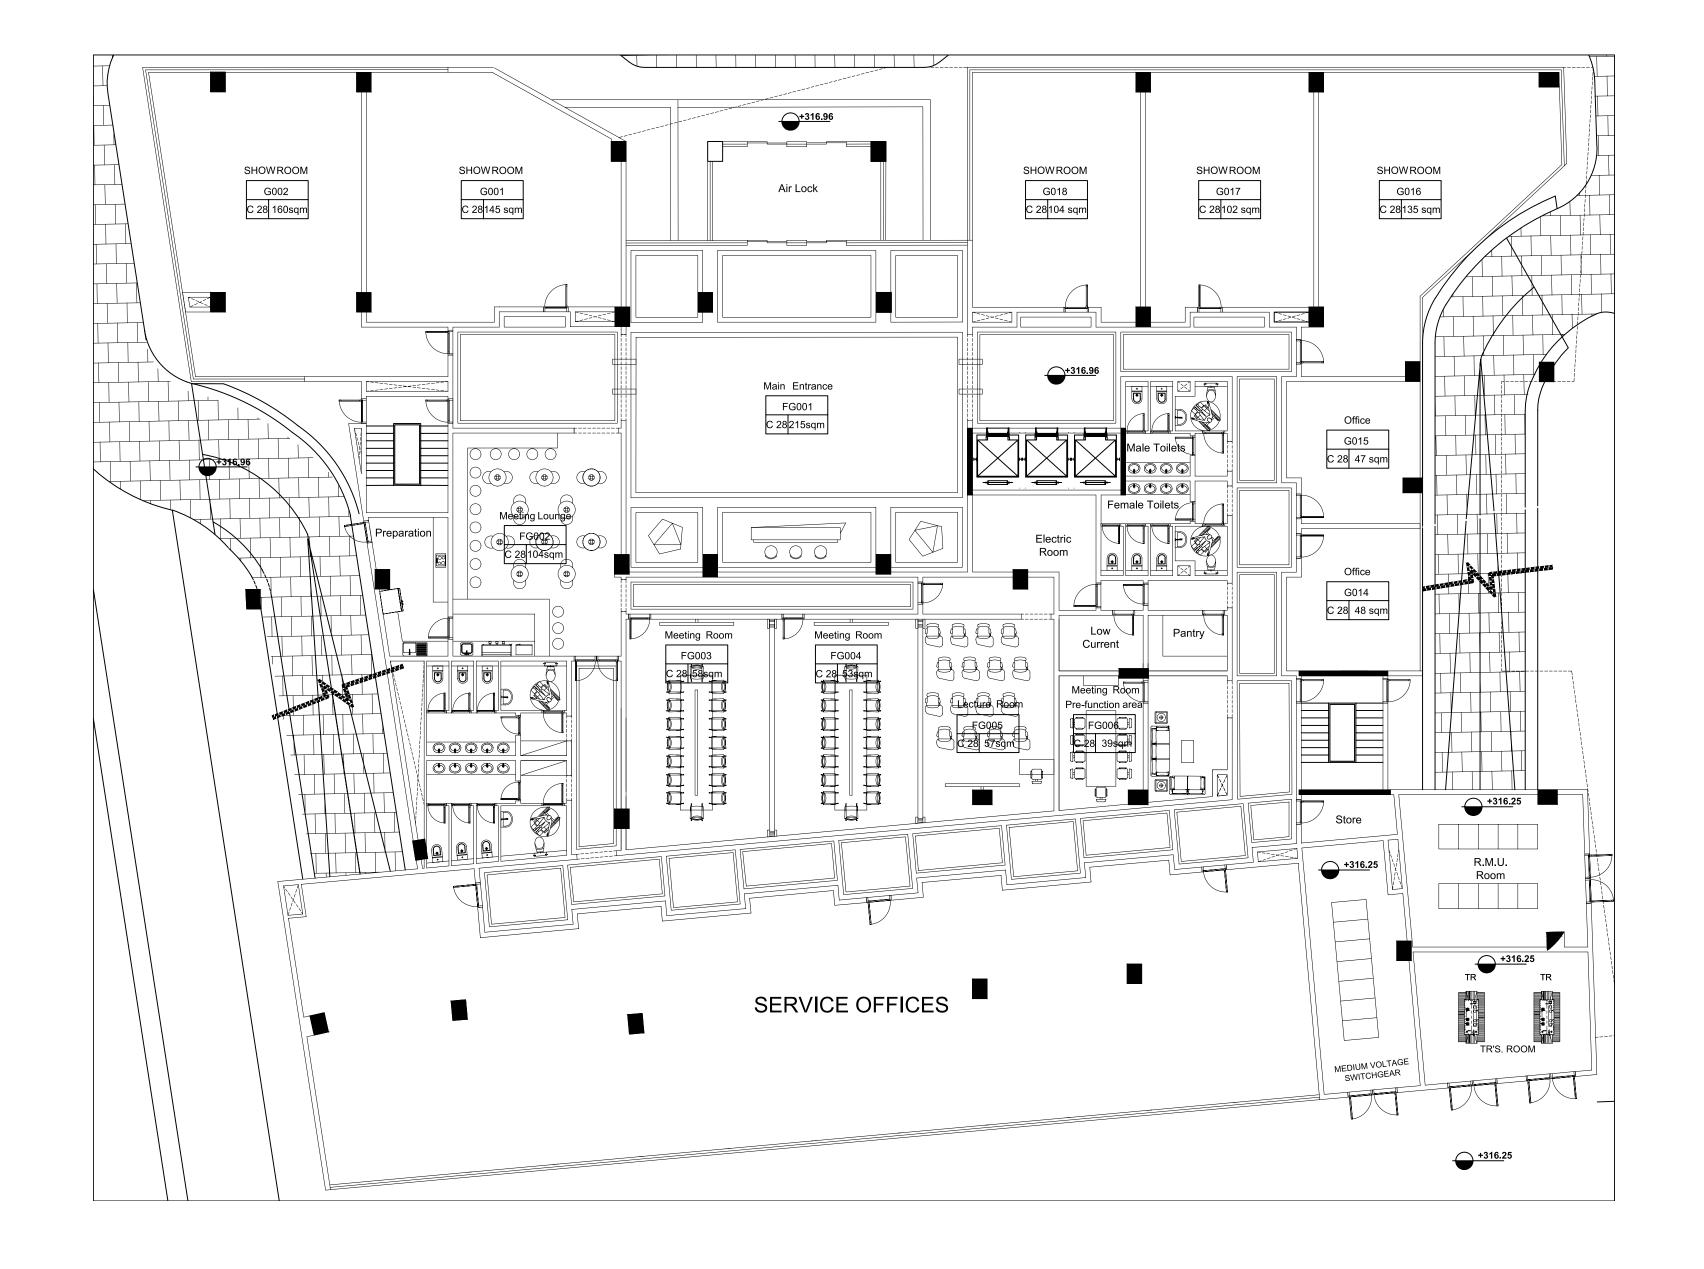

## GROUND FLOOR

- Lobby
- Convention center
- Serviced office
- Show rooms

**GROUND** 

**FLOOR** 