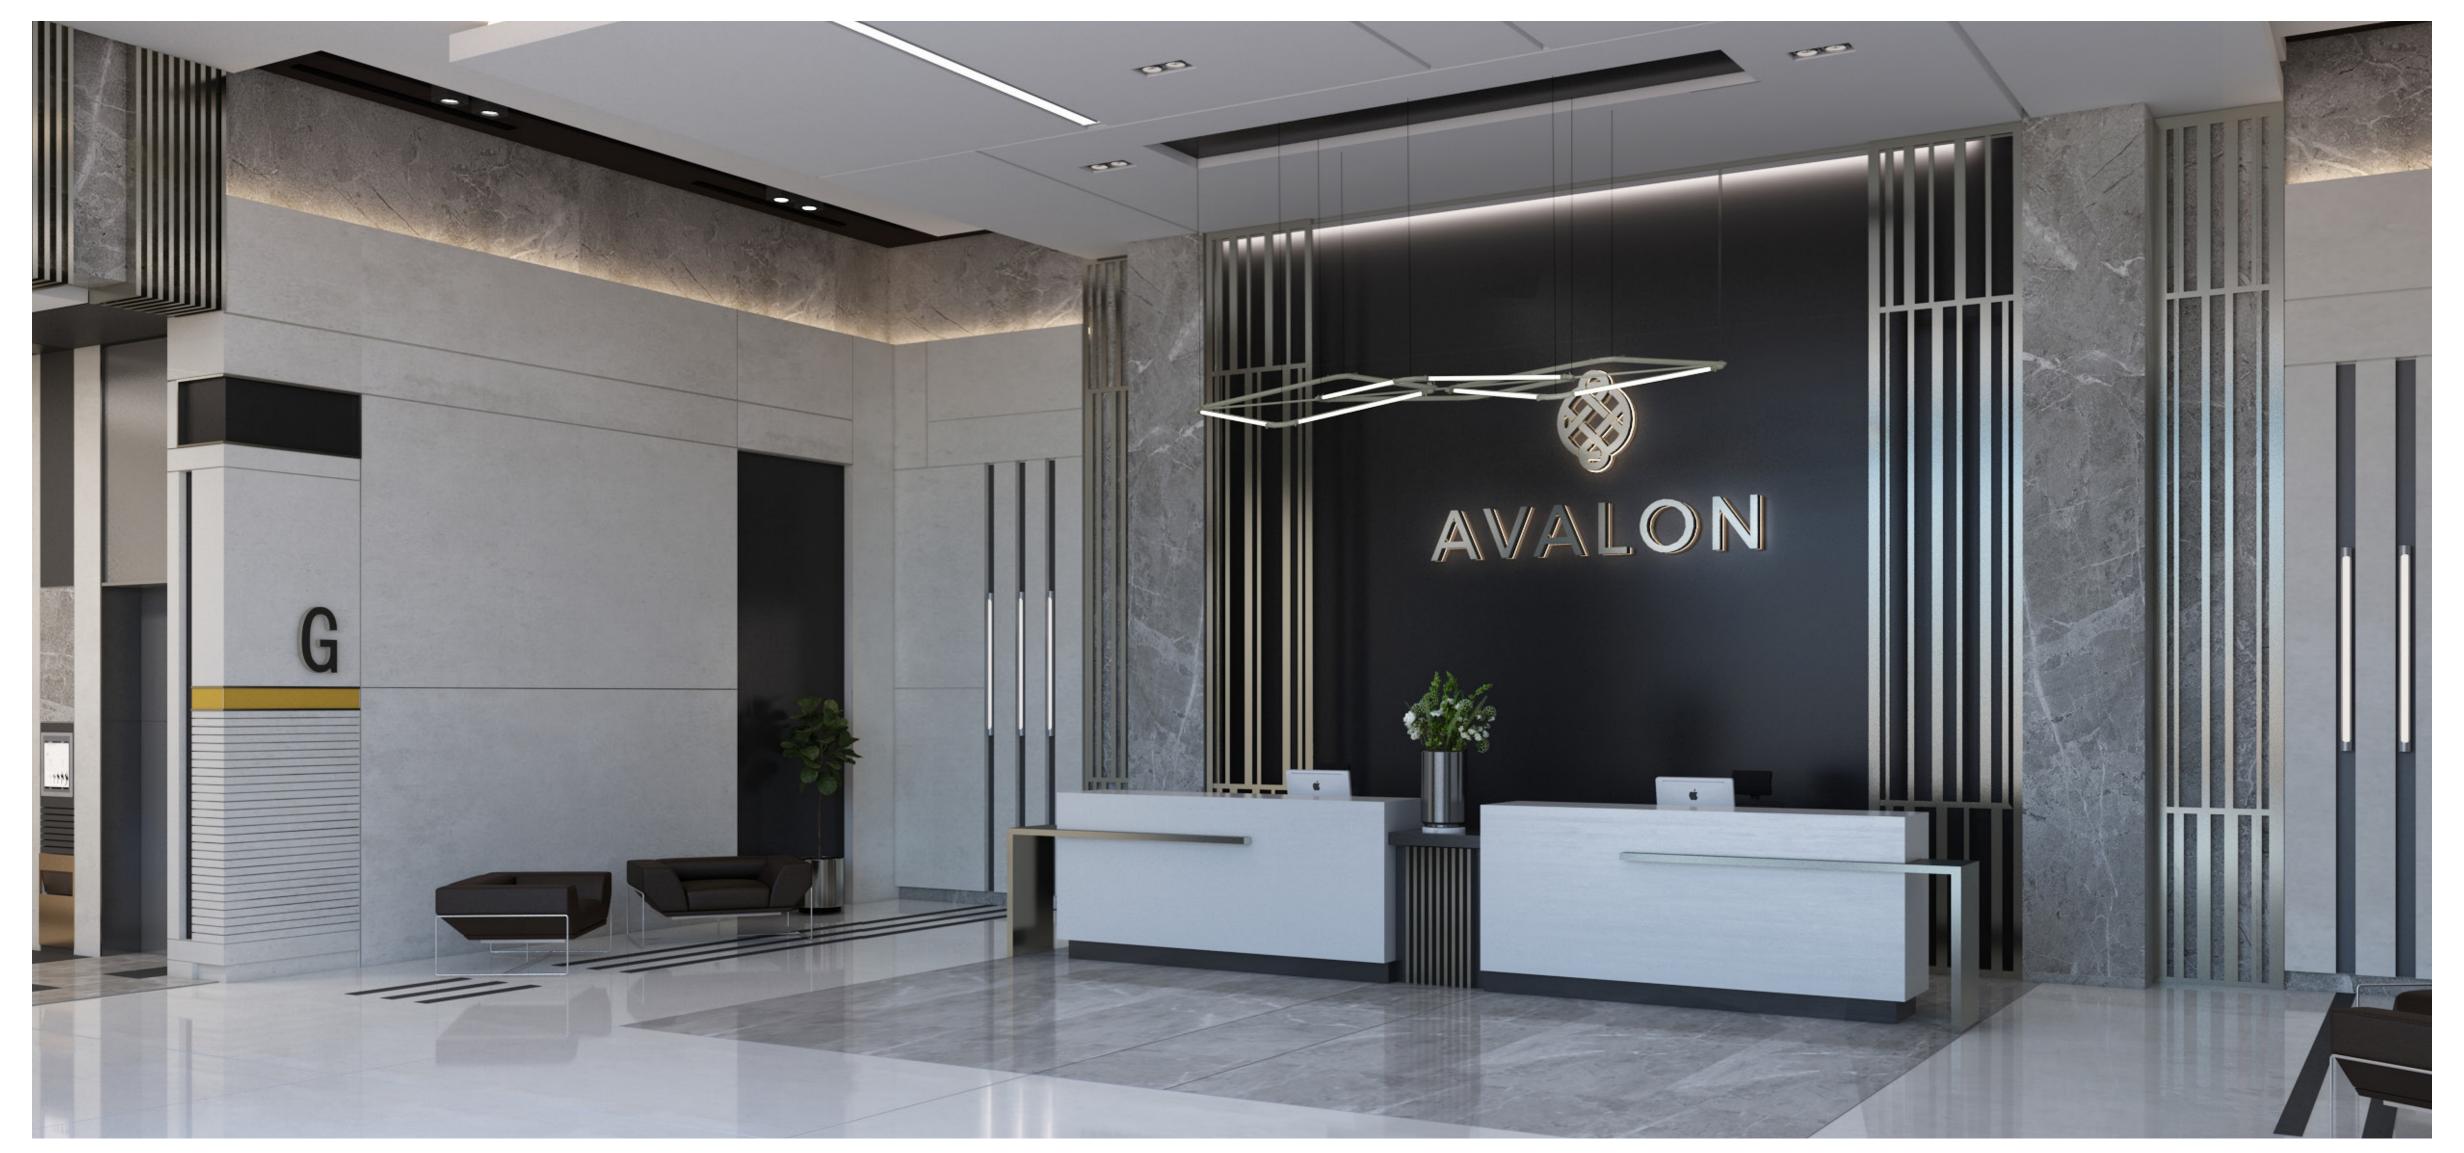

#### Main entrance reception:

Characterized with luxury finishes, furniture & Atrium with a treble height 9 m.

Reception height 5.4 m with a unique reception counter;

Floor finished with a high quality of granite & marble.