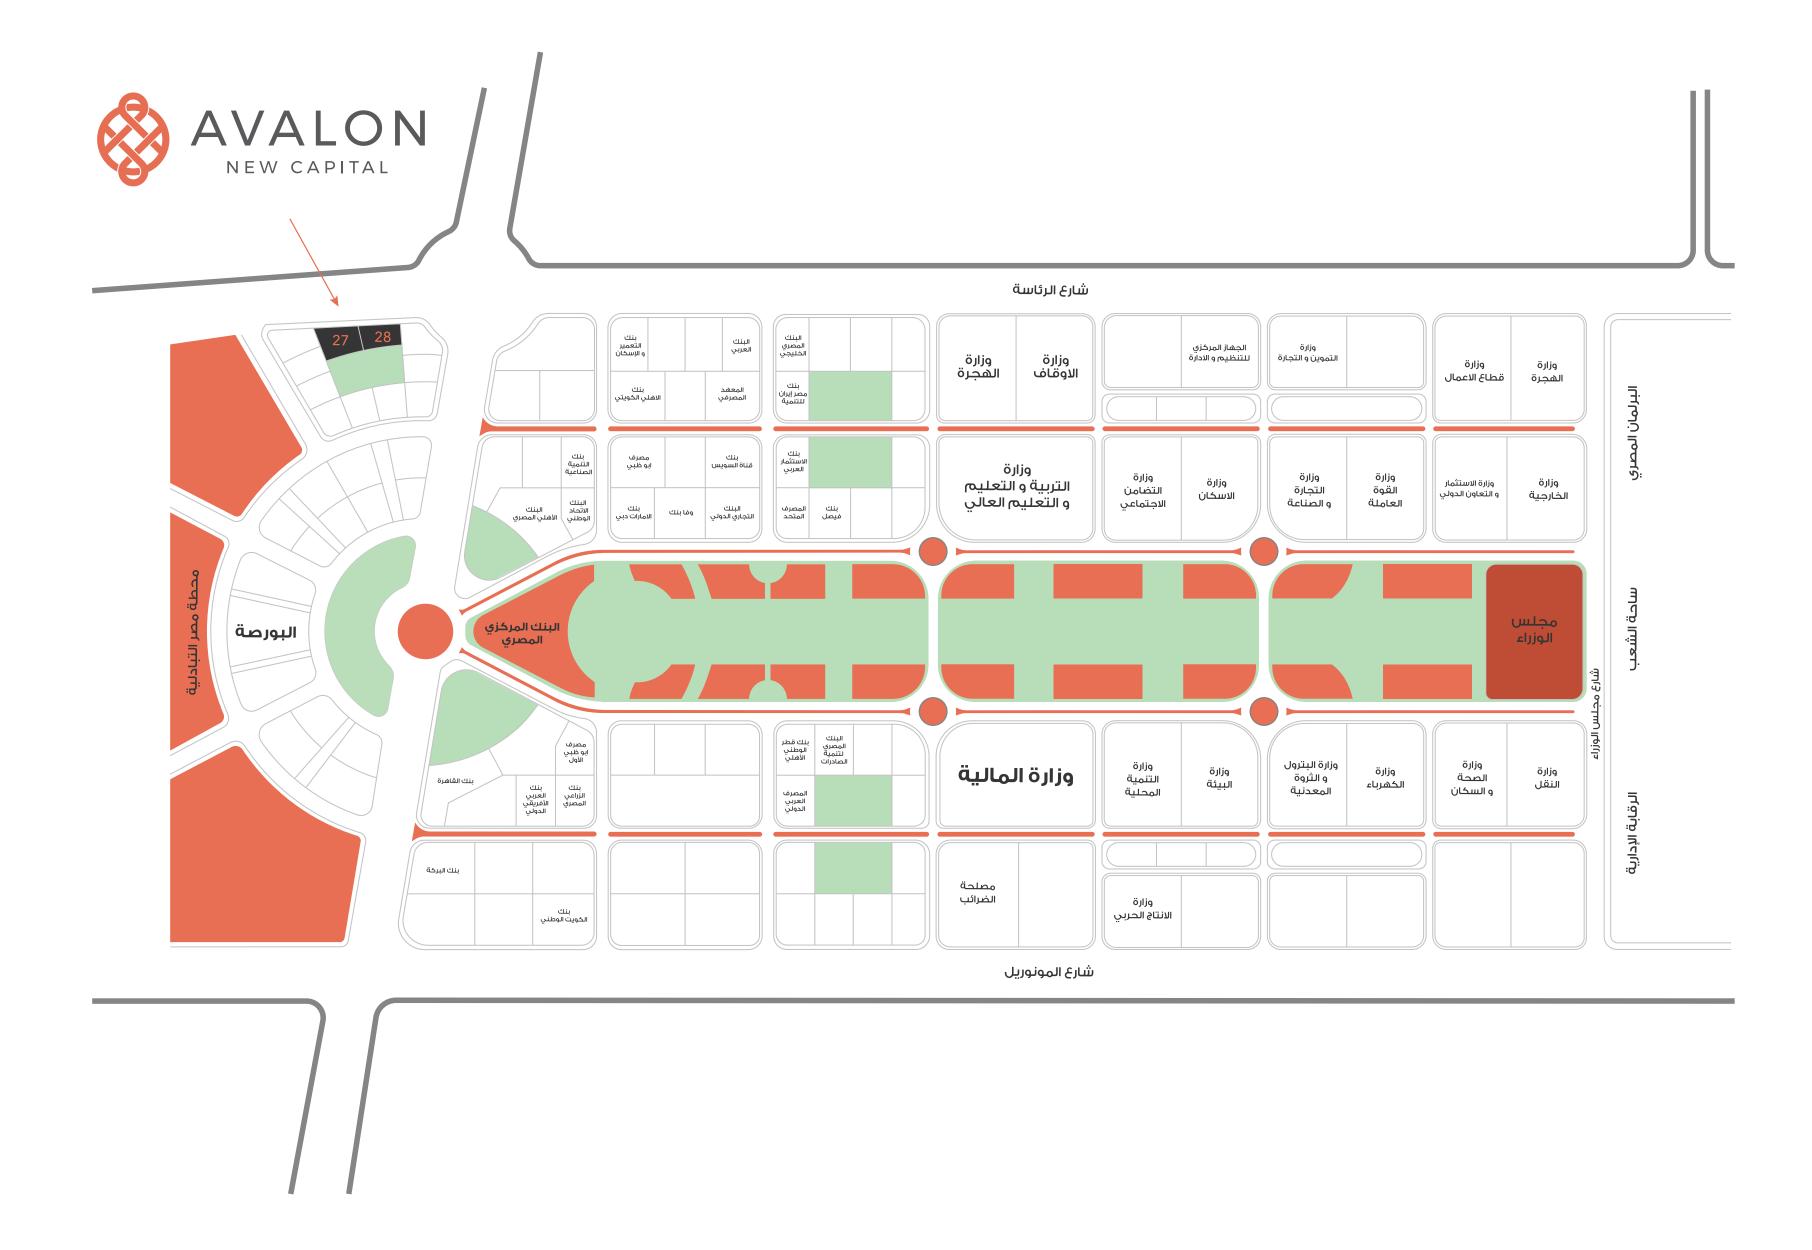

#### FINANCIAL DISTRICT

The New Capital is situated 45
Kilometers, East of Cairo and just outside
the Second Greater Cairo Ring Road, with
the Financial District of the New Capital
being the hub for business in Egypt.

AVALON is located in the Financial District and is within short driving distance from all governmental institutions, financial service providers, ministries, the opera house, while overlooking the Presidential Palace and the Egyptian stock market building.

We are positioned in the center of 36 bank head offices, while being directly attached the new monorail.

AVALON's position gives it an unrivaled location, in addition to its state-of-the-art design layout, with a 170m façade, giving 99% of the office a wide view and full exposure to natural sunlight, while being designed to ensure shade and light, according to working hours.