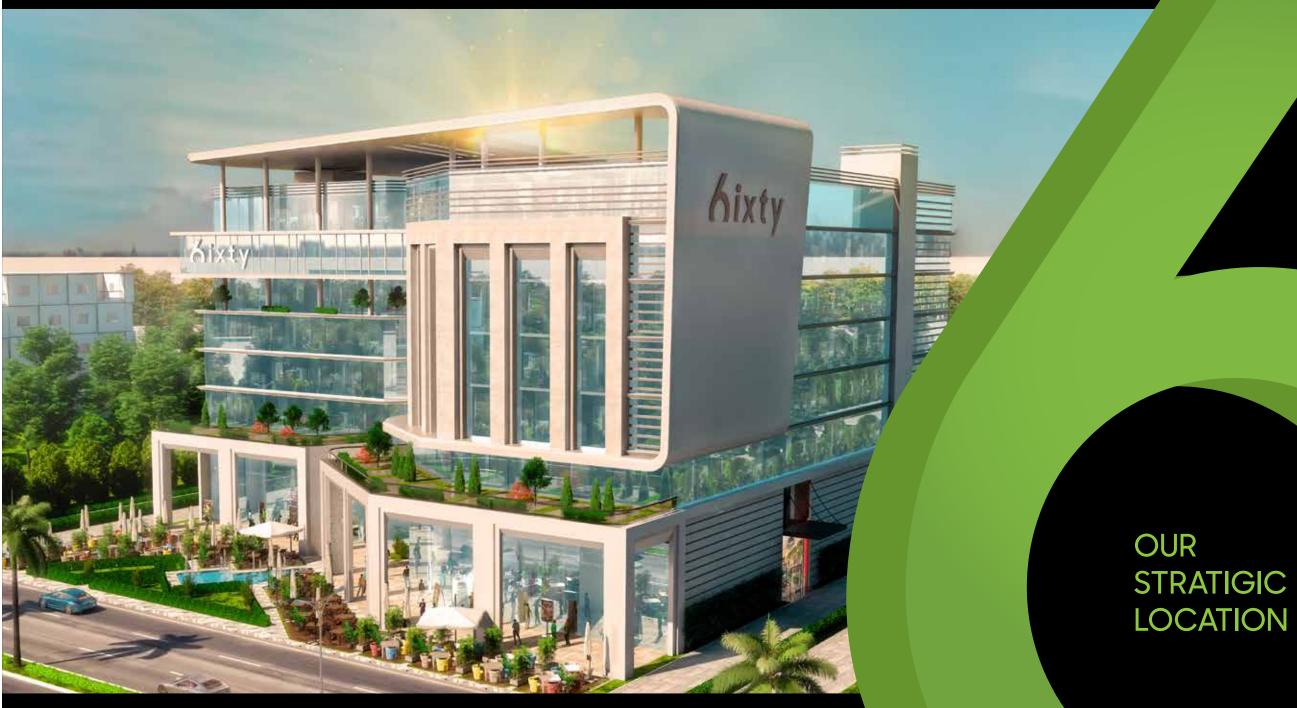

Sixty Business Park is molded alongside the idyllic strategic location in the heart of the Financial district of the New Administrative Capital.

Only a 20-minute drive from New Cairo, Sixty Business Park has multiple access points through Road 90, Suez and Sokhna roads.

### A CONTEMPORARY

Inspired by contemporary and ultra-modern architectural design that matches the overall theme of the Financial district, the 33,000 square meters of built up area in this mixed-use commercial complex, stretching across two faces when it comes to design, keeping space and functionality in mind, offers a fantastic range of commercial spaces with a mix of state-of-the-art facilities, leisure and entertainment destinations needed for your emergent businesses, in line with international standards of design.