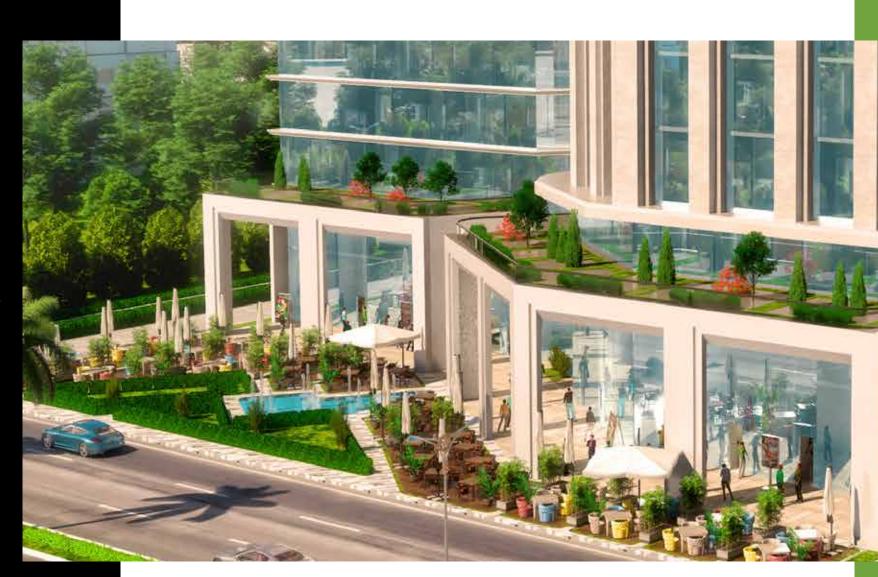

#### THE BOULEVARD

A walkable 18,000 meter wide boulevard winds throughout greenery water features that are well segregated for absolute comfort and peace of mind within its own relaxation zone.

Take a break from the hectic pace of life, and indulge in the relaxing ambiance to filter from your daily stress and to enhance your well-being.

Sixty Business Park invites you to celebrate and boast exclusivity and stylishness in business all year round.

The Boulevard

#### SHADED PIAZZAS AND SPECTACULAR

Shaded Piazzas and spectacular terraces

Our carefully designed piazzas cater to you with an enticing interplay of light and shade within its shaded patios surrounding glistening water embracing landscaped walkways - a true creation of a spectacular landscape to suit your pursuits of relaxation and indulgence.