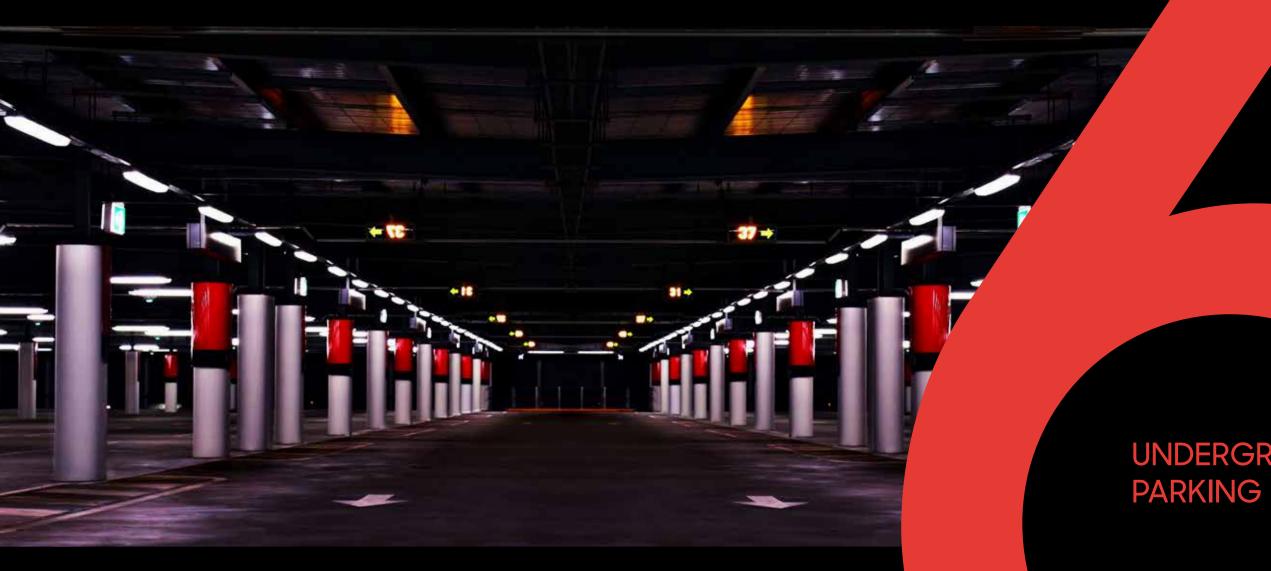

## UNDERGROUND

With a meticulous eye for convenience of our guests, our surface parking has been designed to serve for shop and run with tailor made drop off areas.

The underground parking spaces encompass a capacity around 325 cars, with on-site security services and surveillance to ensure our visitors a sense of peacefulness and security.

Underground Parking