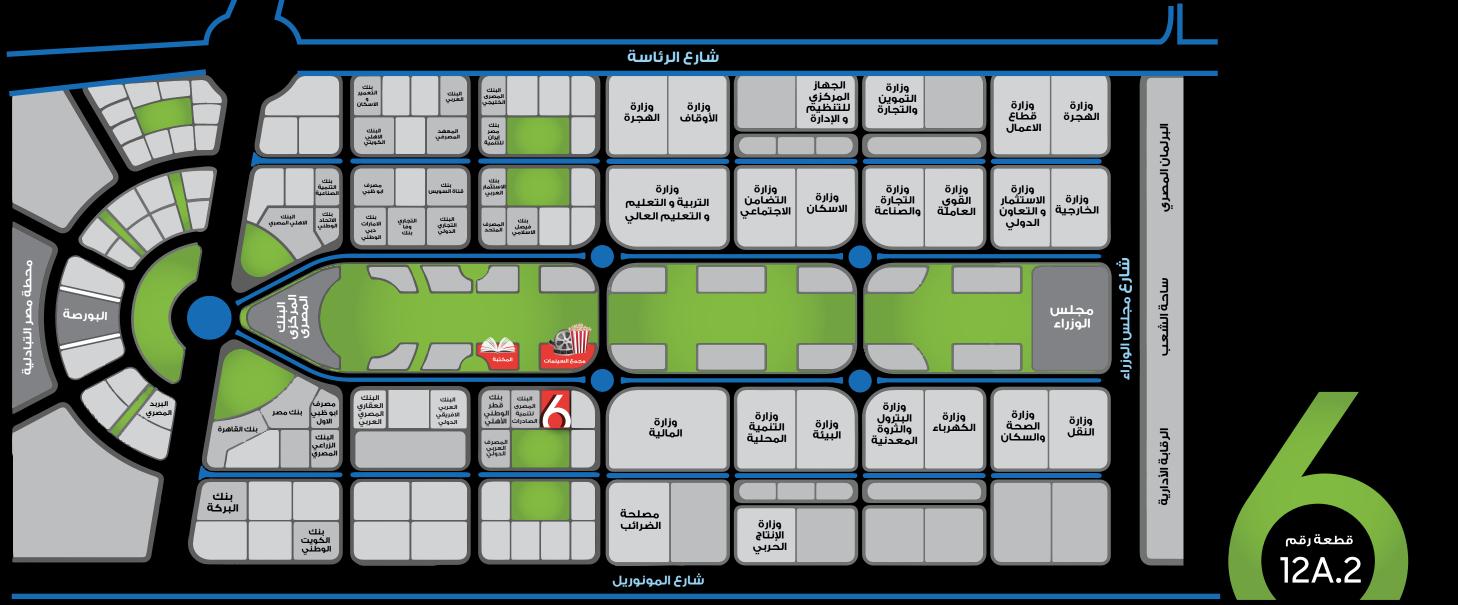

Sixty Business Park is molded alongside the idyllic strategic location in the heart of the Financial district of the New Administrative Capital.

Only a 20-minute drive from New Cairo, Sixty Business Park has multiple access points through Road 90, Suez and Sokhna roads.

Conveniently situated at the heart of the New Capital's groundbreaking landmarks of the Financial Zone, centrally located alongside the Ministry of Finance and International Banks within the vibrant business district.

It is a five minute drive along the axes of The Grand Mosque, Grand Cathedral, Al Masa hotel and The Presidential Palace.

Our Stratigic Location