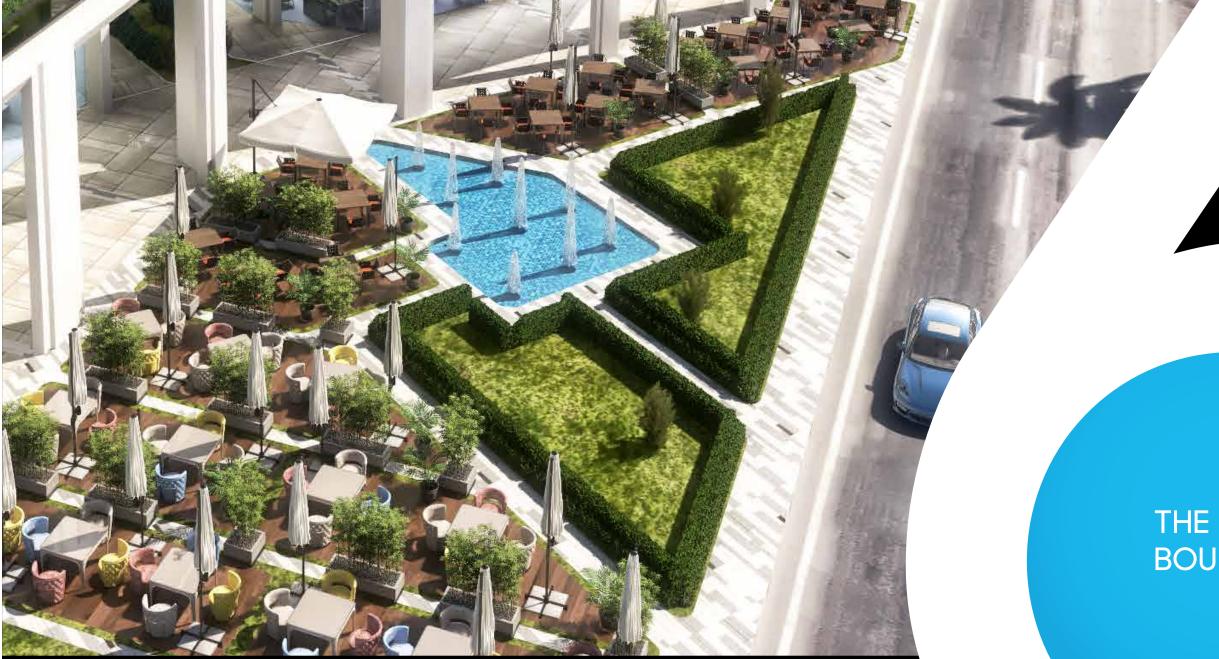

#### THE BOULEVARD

A walkable 18,000 meter wide boulevard winds throughout greenery water features that are well segregated for absolute comfort and peace of mind within its own relaxation zone.

Take a break from the hectic pace of life, and indulge in the relaxing ambiance to filter from your daily stress and to enhance your well-being.

Sixty Business Park invites you to celebrate and boast exclusivity and stylishness in business all year round.

The Boulevard

#### SHADED PIAZZAS AND SPECTACULAR

Shaded Piazzas and spectacular terraces

Our carefully designed piazzas cater to you with an enticing interplay of light and shade within its shaded patios surrounding glistening water embracing landscaped walkways - a true creation of a spectacular landscape to suit your pursuits of relaxation and indulgence.