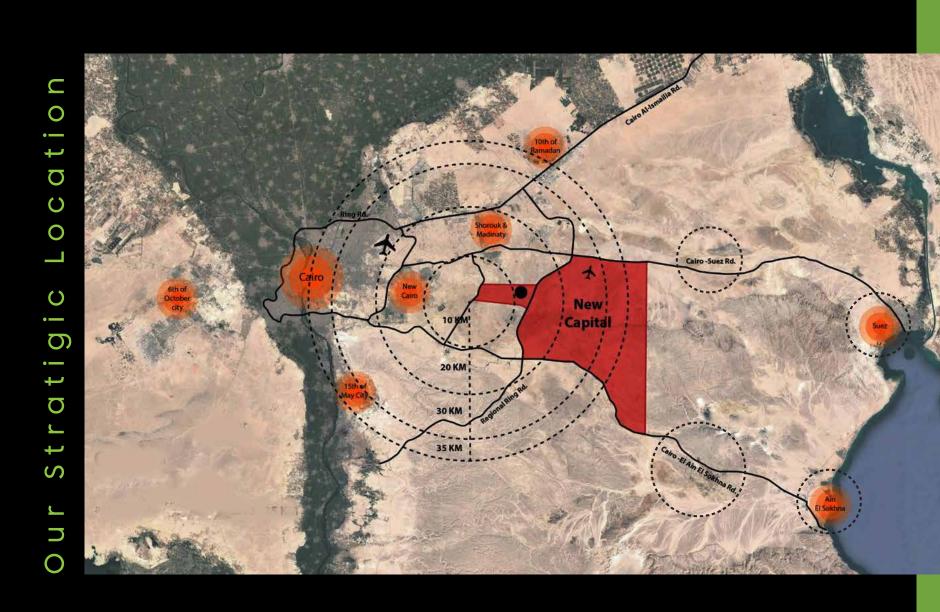

Sixty Business Park is molded alongside the idyllic strategic location in the heart of the Financial district of the New Administrative Capital.

Only a 20-minute drive from New Cairo, Sixty Business Park has multiple access points through Road 90, Suez and Sokhna roads.

Conveniently situated at the heart of the New Capital's groundbreaking landmarks of the Financial Zone, centrally located alongside the Ministry of Finance and International Banks within the vibrant business district.

It is a five minute drive along the axes of The Grand Mosque, Grand Cathedral, Al Masa hotel and The Presidential Palace.

Our Stratigic Location