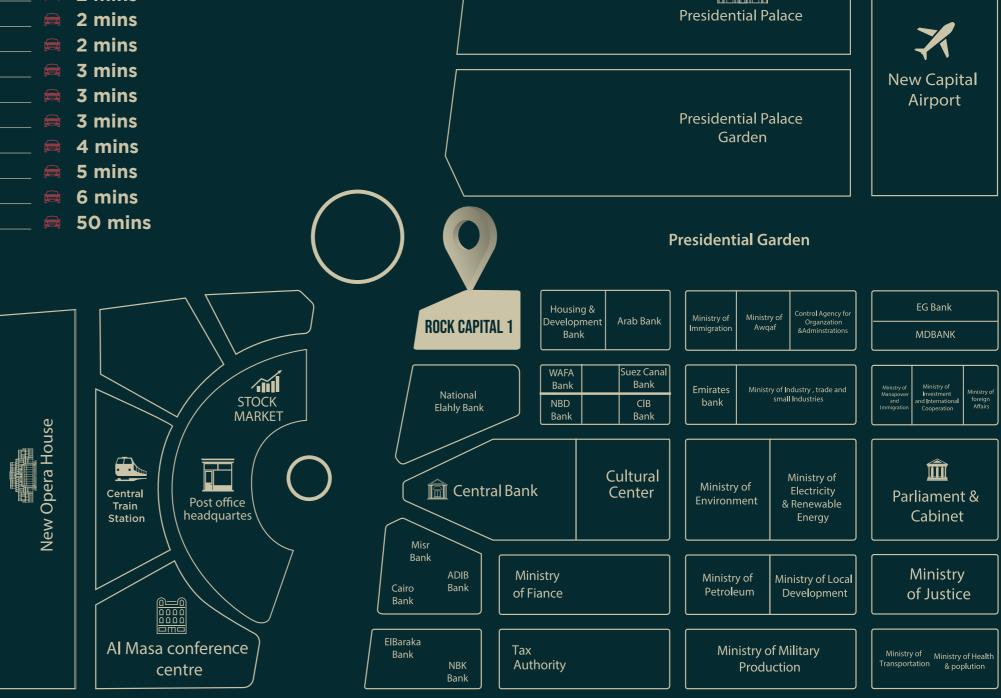

### **DRIVING DISTANCE, LOCATION ARE MINUTES AWAY FROM**

| The Central Bank of Egypt                   | 🚔 2 mins  |          |              |  |
|---------------------------------------------|-----------|----------|--------------|--|
| Banks Zone                                  | 🚔 2 mins  |          |              |  |
| Post Office Headquarters                    | 🚔 2 mins  |          |              |  |
| Governmental Executive Offices              | 🚔 3 mins  |          |              |  |
| Integrated Transportation Network           | 🚔 3 mins  |          |              |  |
| An assortment of administrative communities | 🚔 3 mins  |          |              |  |
| Ministries and Parliament                   | 🚔 4 mins  |          |              |  |
| Foreign Embassies                           | 🚔 5 mins  |          | $\backslash$ |  |
| Presidential Palace                         | 📾 6 mins  | $\frown$ |              |  |
| Cairo International Airport                 | 📾 50 mins |          |              |  |
|                                             |           |          |              |  |