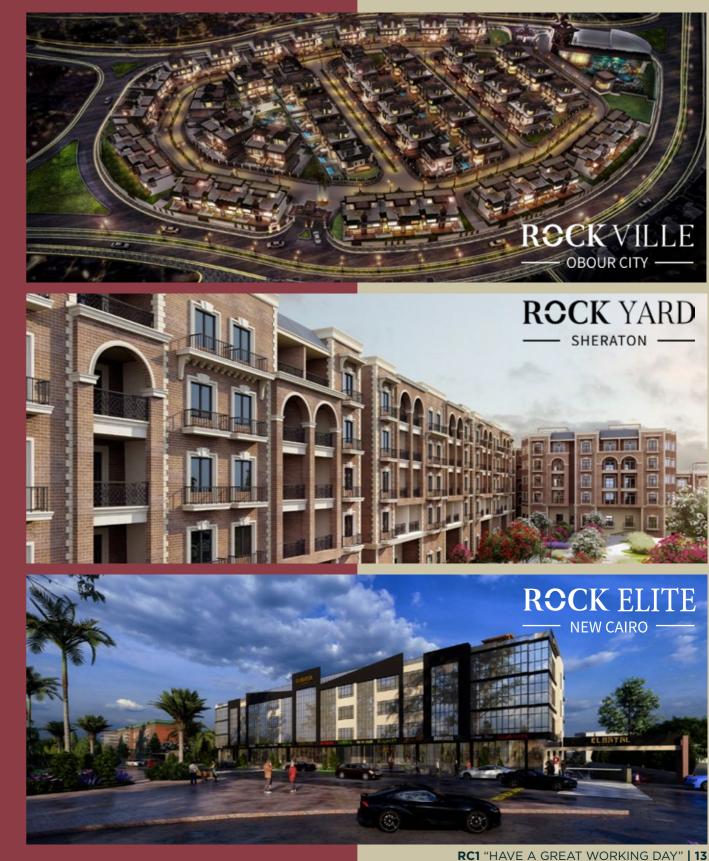

Under the **Rock** umbrella, El Batal Group delivers four residential projects, each associated with a commercial zone and office spaces, totaling up to four compounds.

El Batal Group Cultural Rock concept is the first of its kind, highlighting world-class architectural innovation in a cultural context.

### **OUR PROJECTS**

Reflecting on the diversified cultural community in Canada, El Batal Group decided to elevate their architecture to a different level of cultural divergence; hometown Egypt.

Group delivers residential projects, zone and office spaces.

The target was to build and develop sustainable and endurable homes styles with different through cultural-themed compounds, each bringing a different concept to their characterized by the features that define each worldly culture. Embracing Under the **Rock** umbrella, El Batal this start point, the Rock concept was brought to light in 2016, represented each associated with a **commercial** in a chain of cultural compounds in East and West of Cairo.