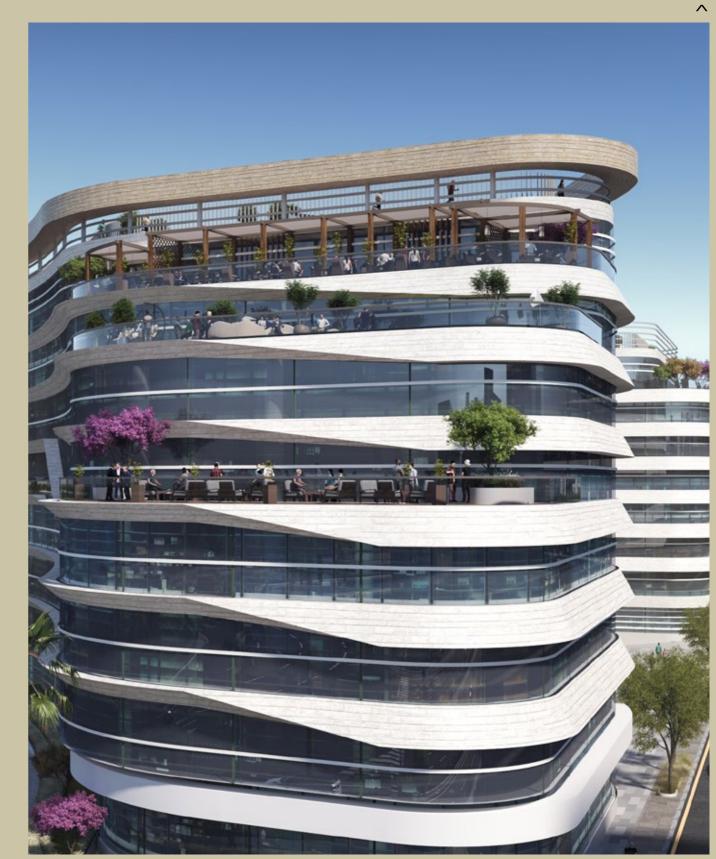

## **ROCK EAPITAL 3**

Rock Capital 1 is designed and built starting at the 4th floor. Likewise, for to satisfy and cater to all types of relaxation and chilling out throughout businesses and offices. The total built up area is 100,000 sgm breakout lounges, fitness club and and the average gross area per floor is 9,000 sqm.

Rock Capital 1 is 100,000 sqm of office space, amenities and services Rock Capital 1 is completely secured complemented with 4,000 sqm of landscaped terraces, interconnected by an atria and terraced gardens. There are two underground parking levels of area 25,000 sqm to suffice the 8 floors capacity.

There are 5 atriums inside the building all the way from the ground level up • Put in large distances between glass to the roof.

To emphasis the concept of an Ecofriendly environment with sufficient air circulations that ensure minimum pollution levels, the building was • designed to have open-air terraces

your working day there is greenery, physiotherapy, along with a wide range of amenities to offer a healthy work environment.

# AMENITIES

2

2

2

- ATM Center
- Atriums
- Meeting Rooms
- Seminar Rooms
- Facility Management
- Concierge Service
- Acoustic Clouds
- Handicap Friendly
- Coffee Bar
- Food & Beverage Shops
- High-end dining
- Gym, Fitness Club, & Wellness Center
- Jogging Track
- Clinics
- Hair dresser
- Fun Activities
- Chat Corners
- Indoor Lounges
- Terrace Lounges
- Lift Parking
- Hybrid Vehicle Charging Stations