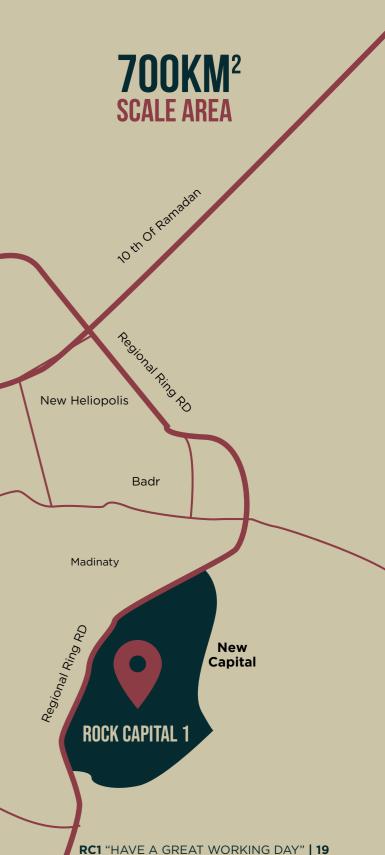

### **NEW ADMINISTRATIVE CAPITAL** The Smart City of Tomorrow. The New Administrative Capital is guickly becoming the beating heart of Egypt. It will strengthen and expand the country's economy; bringing together the new executive government offices and also, extending new locations for residences, work, as well as, the feasibility of completing all necessary daily life demands. The New Administrative Capital is located 45 kilometers East Obour of Cairo and just outside the Second Greater Cairo Ring Road, halfway to the seaport city of Suez. **ROCK VILLE Ring Road** Mehwar Road el farag Cairo International Airport New Cairo Sheikh Zayed City Regional Ring RD **ROCK VERA Ring Road ROCK EDEN** 6th of October 18

# LOCATION

The first building in Cairo's New Capital Financial District, Rock Capital 1 is a sophisticated new generation workplace with a design philosophy centered on human prosperity. Its pivotal location provides all the units in the business complex with a plethora of landmarks within its close proximity.