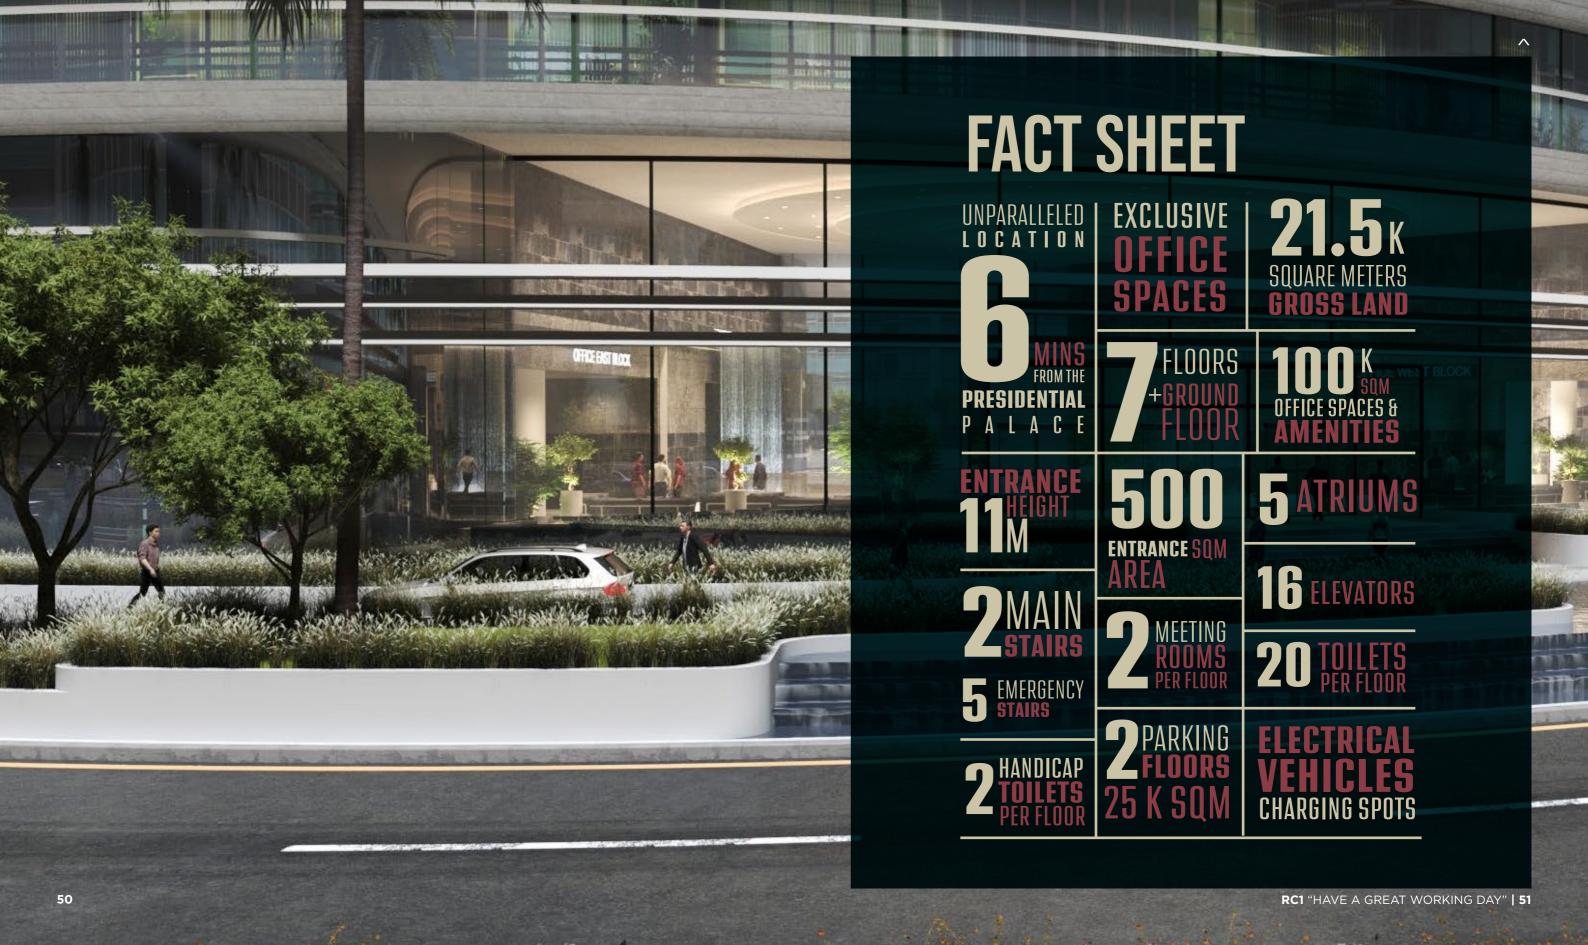

## **ROCK EAPITAL 3**

Rock Capital 1 is designed and built starting at the 4th floor. Likewise, for to satisfy and cater to all types of relaxation and chilling out throughout businesses and offices. The total built up area is 100,000 sgm breakout lounges, fitness club and and the average gross area per floor is 9,000 sqm.

Rock Capital 1 is 100,000 sqm of office space, amenities and services Rock Capital 1 is completely secured complemented with 4,000 sqm of landscaped terraces, interconnected by an atria and terraced gardens. There are two underground parking levels of area 25,000 sqm to suffice the 8 floors capacity.

There are 5 atriums inside the building all the way from the ground level up • Put in large distances between glass to the roof.

To emphasis the concept of an Ecofriendly environment with sufficient air circulations that ensure minimum pollution levels, the building was • designed to have open-air terraces