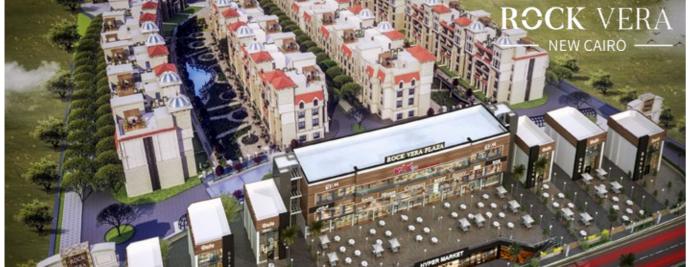

### **NEW ADMINISTRATIVE CAPITAL** The Smart City of Tomorrow. The New Administrative Capital is guickly becoming the beating heart of Egypt. It will strengthen and expand the country's economy; bringing together the new executive government offices and also, extending new locations for residences, work, as well as, the feasibility of completing all necessary daily life demands. The New Administrative Capital is located 45 kilometers East Obour of Cairo and just outside the Second Greater Cairo Ring Road, halfway to the seaport city of Suez. **ROCK VILLE Ring Road** Mehwar Road el farag Cairo International Airport New Cairo Sheikh Zayed City Regional Ring RD **ROCK VERA Ring Road ROCK EDEN** 6th of October 18