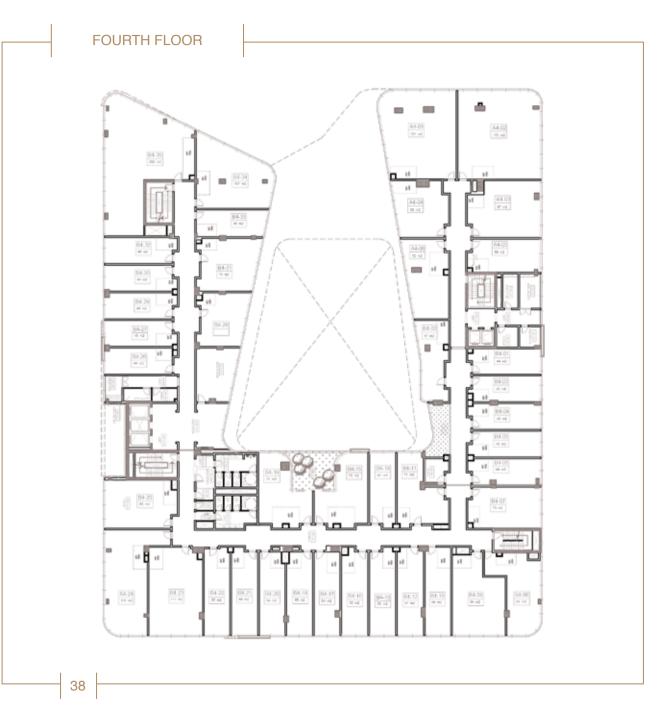

### **WORKSPACES THAT INSPIRE YOUR SOUL**

SOLAS offers a wide variety of Each of SOLAS's two buildings includes workspaces that can be customized a ground floor, 7 upper floors, and two to your preferences and business basement floors dedicated to parking needs, with areas ranging between spots for business executive. The 48 and 500 sqm. All of the offices are rooftop is home to a relaxing terrace fully-finished and fitted with electricity, that's perfect for coffee breaks, informal water, wastage, and network cables. meetings, and small networking events. The entire building is serviced with Wi- Powered with solar energy, the building Fi internet and central Air Conditioning also includes electric generators and a and includes state-of-the-art conference water reserve tank for emergencies. and meeting rooms, a business center, lounges, break areas, and self-service Find the perfect office for your business kitchenettes.

# OFFICE PLANS OPTIONS FUNCTIONALITY IS KEY

Small structures must be flexible to perform the same programmatic roles as larger ones.

The success of the 48m2 floor plan in meeting so many needs and accommodating up to 20 seated workspaces; is due to the flexibility of the space itself. In contrast to the traditional floor plan in which spaces were dedicated to individual functions, a single space simultaneously accommodated many functions.