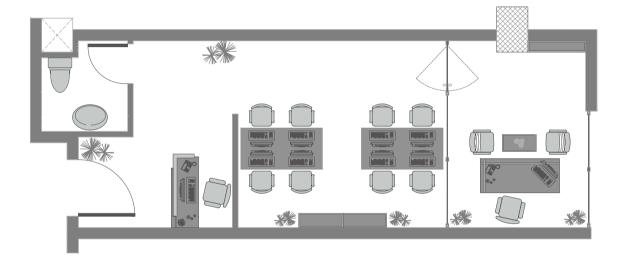

# LAYOUT OPTION 1

An open plan accommodating up to 20 comfortably seated workplaces.

OFFICE PLANS (48M<sup>2</sup>)

### **LAYOUT OPTION 2**

A functional plan for different types of companies.

A spacious manager office, an 8pax workstation, reception and bathroom.