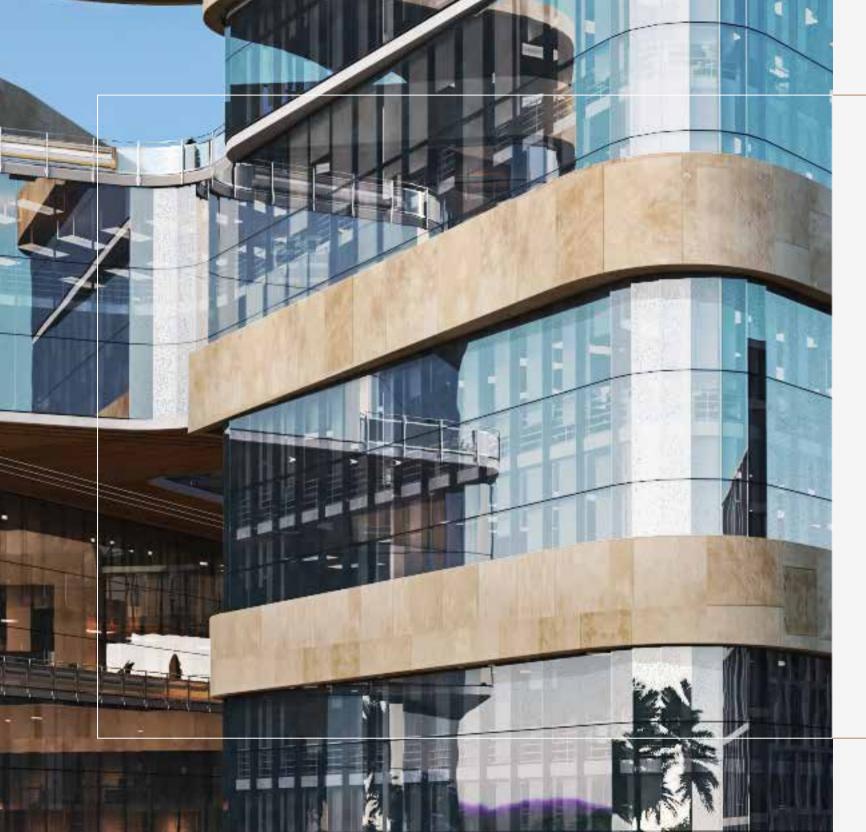

SOLAS catches the eye and captures the soul from afar, making a bold statement with its remarkable structure and seamless curvatures. The unique and futuristic architecture truly proves mankind's unlimited imagination and strive for perfection. To complement the surrounding landscape, SOLAS uses natural elements and its façade is an impeccable fusion of stone cladding and glass.

# AESTHETICALLY-PLEASING DESIGNS

Comprising of two unique buildings that seamlessly merge to form a U-shape, SOLAS stands out in the new capital with its artistic design that symbolizes modernity and minimalism. The spacious interiors elicit comfort and elegance, feelings that immediately begin once you set foot into each of the two stately entrances and walk through their grandiose lobbies.

# AWE-INSPIRING VIEWS

SOLAS enjoys an outstanding panoramic view of the Presidential Palace and 1,300sqm of surrounding landscapes, offering splendid views that please the eye and soothe the mind. The building also embraces ground-floor social spaces, rooftop terraces, and an inner patio, all of which are infused with greenery and water features. This helps maintain your wellbeing and provides a truly inspiring work environment.