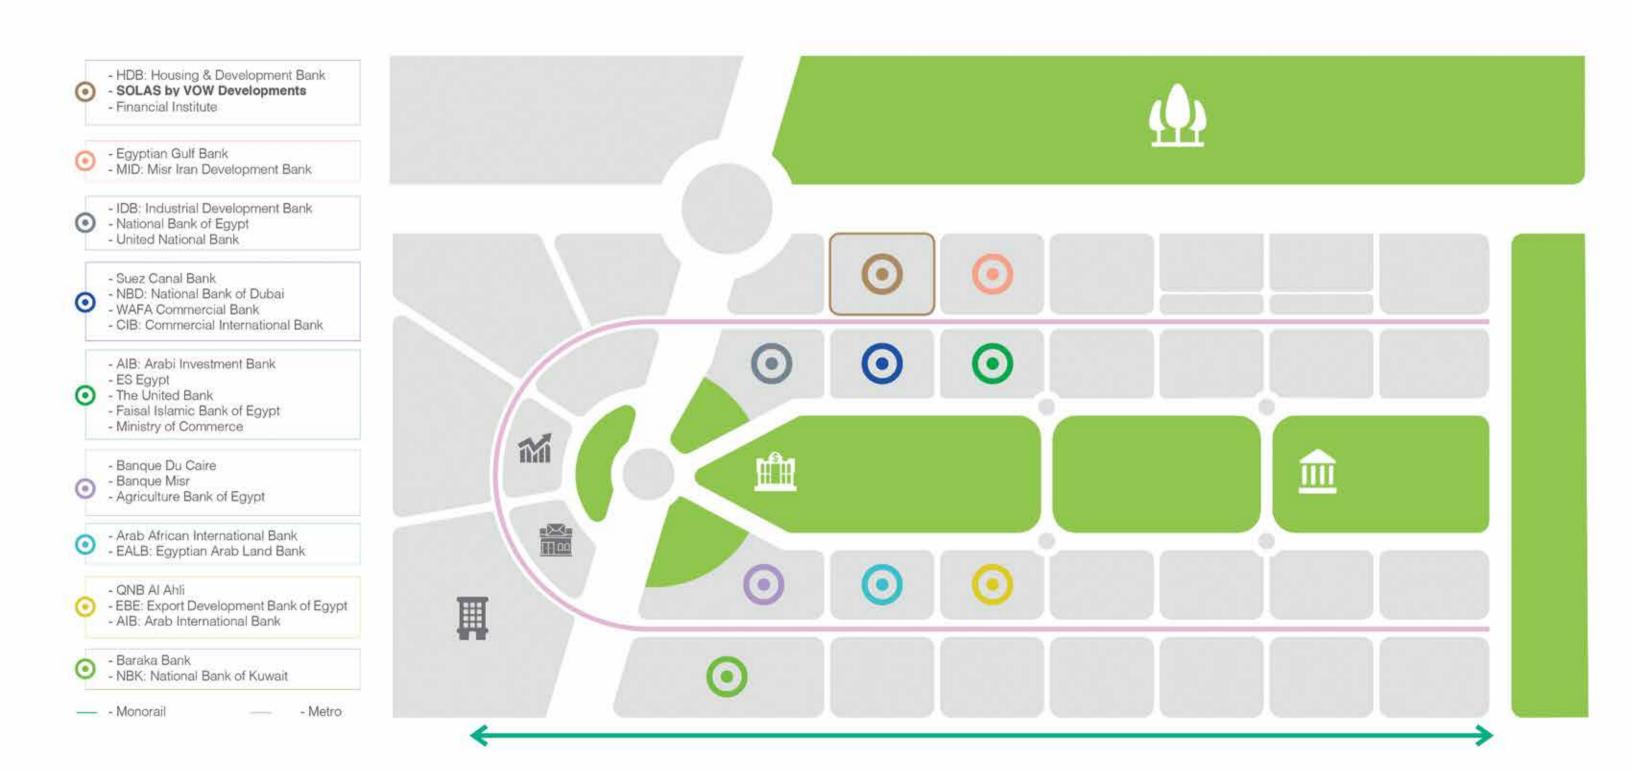

# THE FINANCIAL & BUSINESS DISTRICT

The growing economy, along with the government's recent economic and social reform program that was launched to establish a solid foundation for sustainable development, has paved the way for a promising future. This is powered by policy and legislative reforms that aim to enhance Egypt's financial and business investment climate and boost financial confidence for local and foreign businesses.

To bring these reforms to reality, the Financial & Business District at Egypt's new administrative capital is positioned as the official, thriving hub for all businesses - public and private, regional and international, small and large. The city will offer unparalleled business services and enjoys a most prime location, with easy and timely access to the internationally connected ports of Cairo, Ain Sokhna, and Suez.