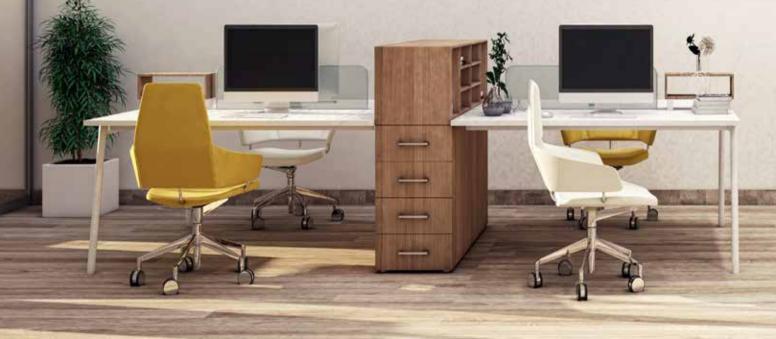

### **WORKSPACES THAT INSPIRE YOUR SOUL**

SOLAS offers a wide variety of Each of SOLAS's two buildings includes workspaces that can be customized a ground floor, 7 upper floors, and two to your preferences and business basement floors dedicated to parking needs, with areas ranging between spots for business executive. The 48 and 500 sqm. All of the offices are rooftop is home to a relaxing terrace fully-finished and fitted with electricity, that's perfect for coffee breaks, informal water, wastage, and network cables. meetings, and small networking events. The entire building is serviced with Wi- Powered with solar energy, the building Fi internet and central Air Conditioning also includes electric generators and a and includes state-of-the-art conference water reserve tank for emergencies. and meeting rooms, a business center, lounges, break areas, and self-service Find the perfect office for your business kitchenettes.

# FINISHING SPECIFICATIONS OFFICES

- Central AC
- Moist Resistant Gibson Board Ceiling
- Scib Paintings
- HDF Flooring
- BR Sewage Network
- Oak Wood Doors
- Cable Network 'as per drawings'