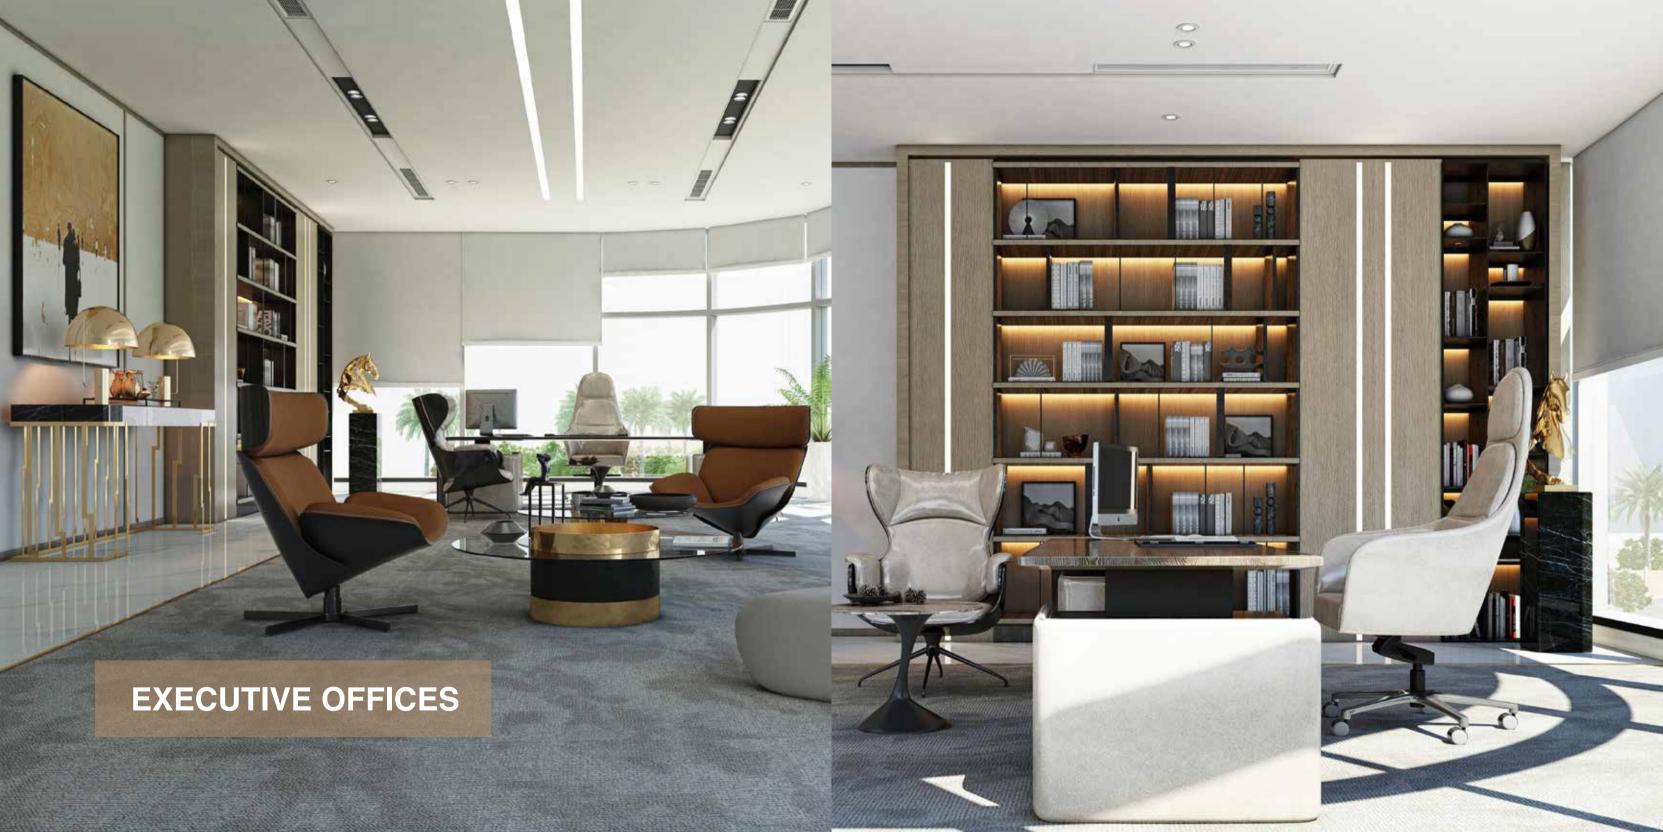

### **LAYOUT OPTION 3**

A luxurious plan offering an executive office with meeting area, a lounge seating, a reception with the possibility for a bathroom.

OFFICE PLANS (48M<sup>2</sup>)

### **LAYOUT OPTION 4**

This space is brilliant for companies that seek more privacy in their working environment as it offers 3 closed manager offices, a reception and a bathroom.