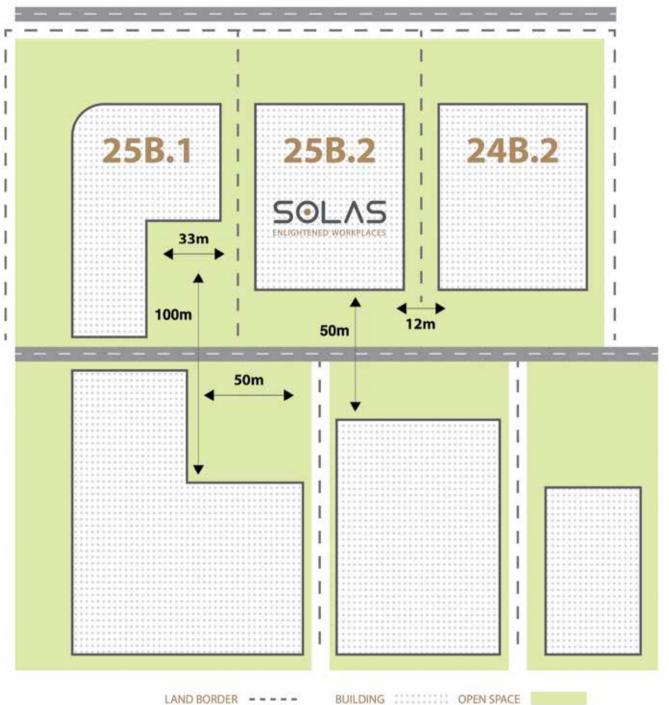

The plot has a unique shape and relation to its neighboring buildings creating spacious surrounding, open views and natural light to almost all offices with distances between buildings up to 80m at the left back, SOLAS offers more premium workplaces and a variety of scenery.