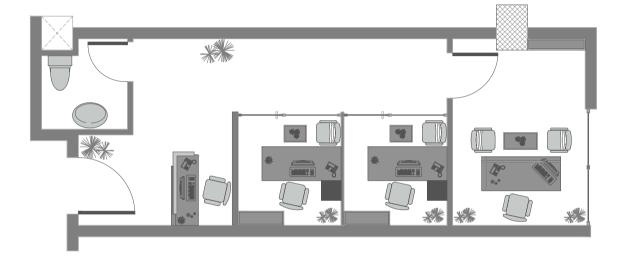

# LAYOUT OPTION 1

An open plan accommodating up to 20 comfortably seated workplaces.

OFFICE PLANS (48M<sup>2</sup>)

### **LAYOUT OPTION 2**

A functional plan for different types of companies.

A spacious manager office, an 8pax workstation, reception and bathroom.

### **LAYOUT OPTION 3**

A luxurious plan offering an executive office with meeting area, a lounge seating, a reception with the possibility for a bathroom.

OFFICE PLANS (48M<sup>2</sup>)

### **LAYOUT OPTION 4**

This space is brilliant for companies that seek more privacy in their working environment as it offers 3 closed manager offices, a reception and a bathroom.

### **LAYOUT OPTION 5**

Here is one more plan combining both privacy and efficiency. The space accommodates a manager office, 3 private workspaces, a reception and a bathroom.