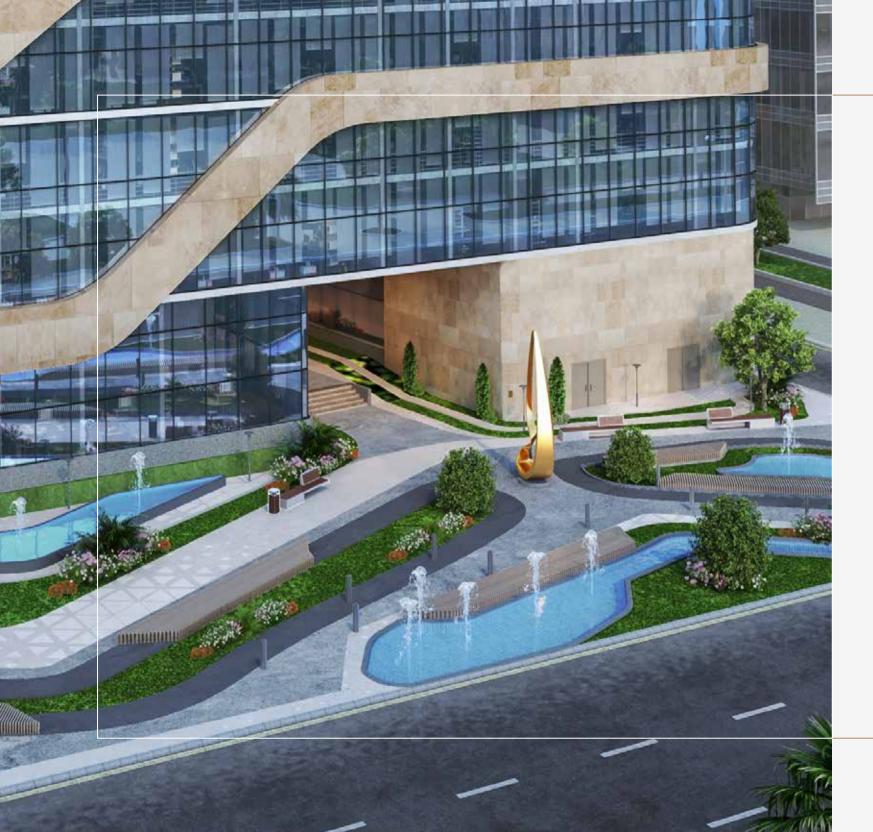

SOLAS catches the eye and captures the soul from afar, making a bold statement with its remarkable structure and seamless curvatures. The unique and futuristic architecture truly proves mankind's unlimited imagination and strive for perfection. To complement the surrounding landscape, SOLAS uses natural elements and its façade is an impeccable fusion of stone cladding and glass.

# AESTHETICALLY-PLEASING DESIGNS

Comprising of two unique buildings that seamlessly merge to form a U-shape, SOLAS stands out in the new capital with its artistic design that symbolizes modernity and minimalism. The spacious interiors elicit comfort and elegance, feelings that immediately begin once you set foot into each of the two stately entrances and walk through their grandiose lobbies.

# AWE-INSPIRING VIEWS

SOLAS enjoys an outstanding panoramic view of the Presidential Palace and 1,300sqm of surrounding landscapes, offering splendid views that please the eye and soothe the mind. The building also embraces ground-floor social spaces, rooftop terraces, and an inner patio, all of which are infused with greenery and water features. This helps maintain your wellbeing and provides a truly inspiring work environment.