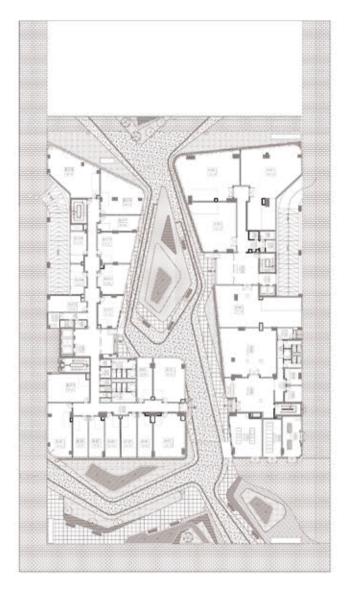

### REMARKABLE LOCATION

# STIMULATING NATURAL LIGHT

In the thriving heart of the new capital's Financial & Business District lies an avant-garde structure that is bound to become Egypt's future business hub and aspired business address.

The plot has a unique shape and relation to its neighboring buildings creating spacious surrounding, open views and natural light to almost all offices with distances between buildings up to 80m at the left back, SOLAS offers more premium workplaces and a variety of scenery.