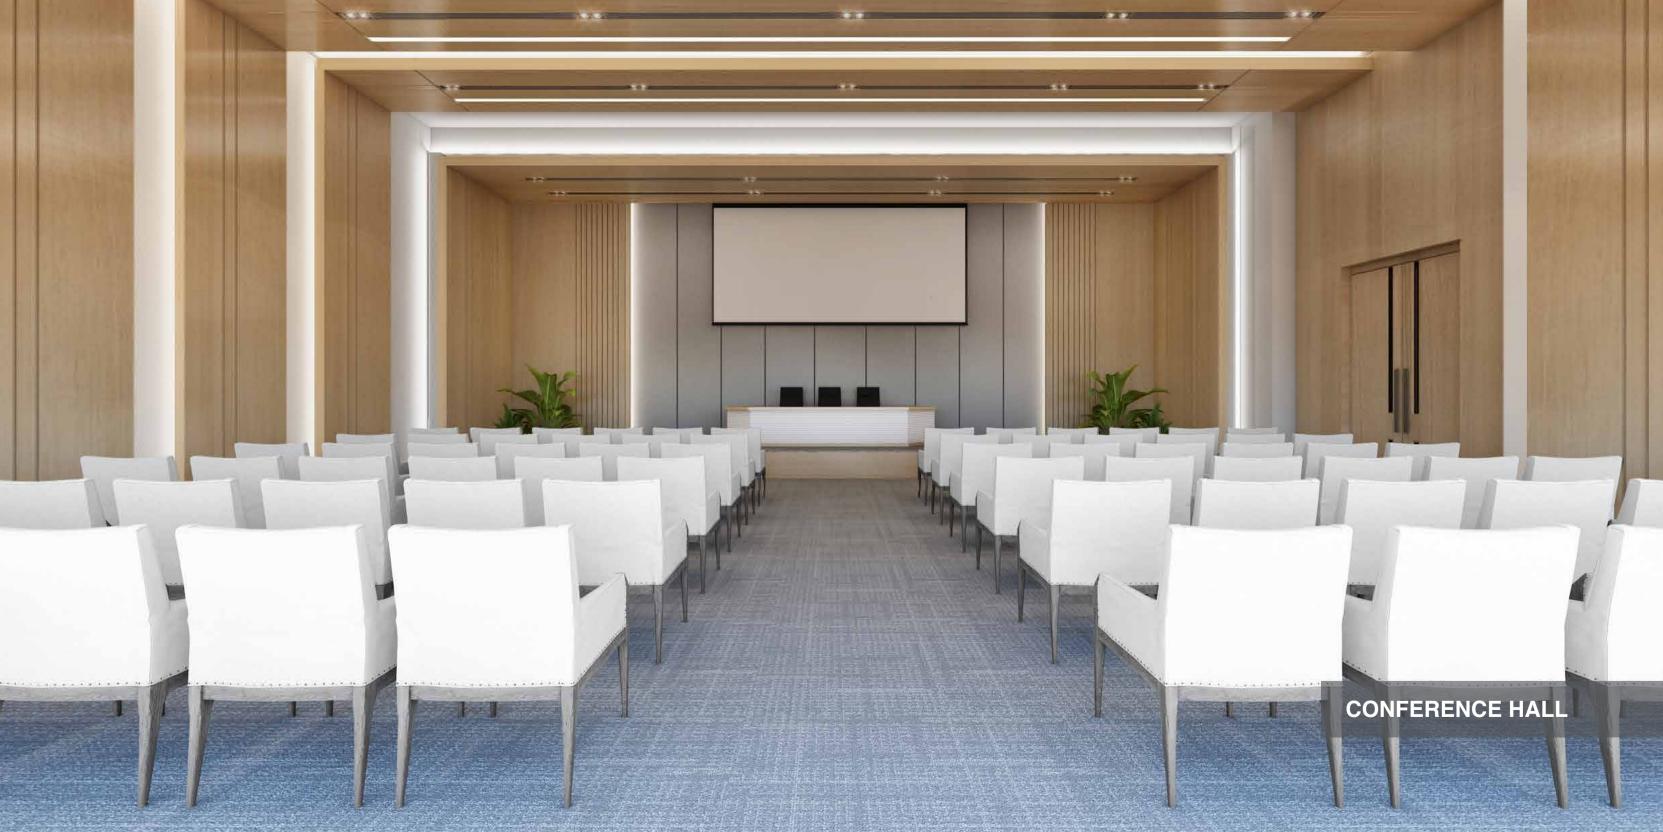

### **WORKSPACES THAT INSPIRE YOUR SOUL**

SOLAS offers a wide variety of Each of SOLAS's two buildings includes workspaces that can be customized a ground floor, 7 upper floors, and two to your preferences and business basement floors dedicated to parking needs, with areas ranging between spots for business executive. The 48 and 500 sqm. All of the offices are rooftop is home to a relaxing terrace fully-finished and fitted with electricity, that's perfect for coffee breaks, informal water, wastage, and network cables. meetings, and small networking events. The entire building is serviced with Wi- Powered with solar energy, the building Fi internet and central Air Conditioning also includes electric generators and a and includes state-of-the-art conference water reserve tank for emergencies. and meeting rooms, a business center, lounges, break areas, and self-service Find the perfect office for your business kitchenettes.

- 500m² conference center with a private entrance
- Open work spaces
- 10 meeting rooms
- 18 mixed-use rooms
- 5 elevators
- Waiting lounge in each floor
- Security CCTV

- Entertainment area
- Parking
- Building Management System "BMS"
- Roof Cafe
- Fitness Area
- Green terraces, water features and landscape