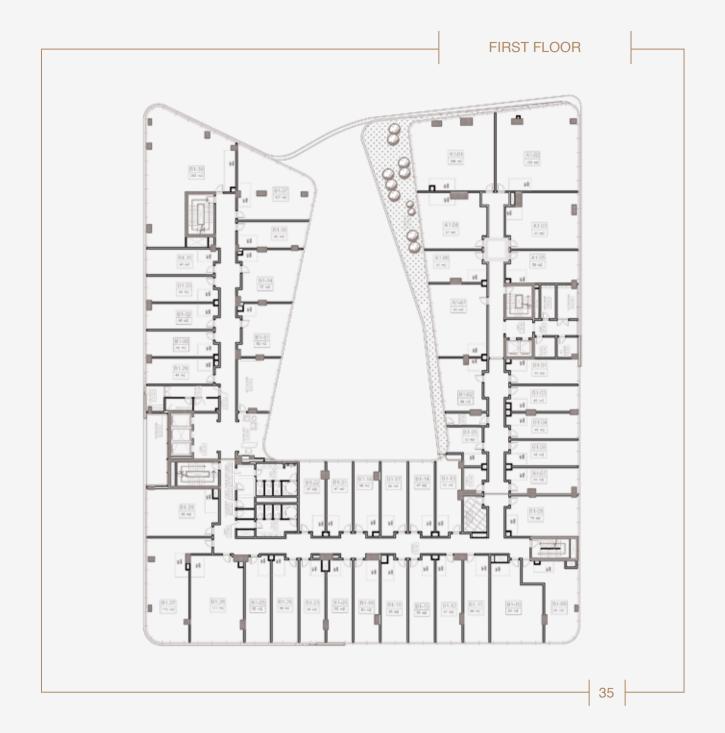

### **WORKSPACES THAT INSPIRE YOUR SOUL**

SOLAS offers a wide variety of Each of SOLAS's two buildings includes workspaces that can be customized a ground floor, 7 upper floors, and two to your preferences and business basement floors dedicated to parking needs, with areas ranging between spots for business executive. The 48 and 500 sqm. All of the offices are rooftop is home to a relaxing terrace fully-finished and fitted with electricity, that's perfect for coffee breaks, informal water, wastage, and network cables. meetings, and small networking events. The entire building is serviced with Wi- Powered with solar energy, the building Fi internet and central Air Conditioning also includes electric generators and a and includes state-of-the-art conference water reserve tank for emergencies. and meeting rooms, a business center, lounges, break areas, and self-service Find the perfect office for your business kitchenettes.

# OFFICE PLANS OPTIONS FUNCTIONALITY IS KEY

Small structures must be flexible to perform the same programmatic roles as larger ones.

The success of the 48m2 floor plan in meeting so many needs and accommodating up to 20 seated workspaces; is due to the flexibility of the space itself. In contrast to the traditional floor plan in which spaces were dedicated to individual functions, a single space simultaneously accommodated many functions.

# LAYOUT OPTION 1

An open plan accommodating up to 20 comfortably seated workplaces.

OFFICE PLANS (48M<sup>2</sup>)