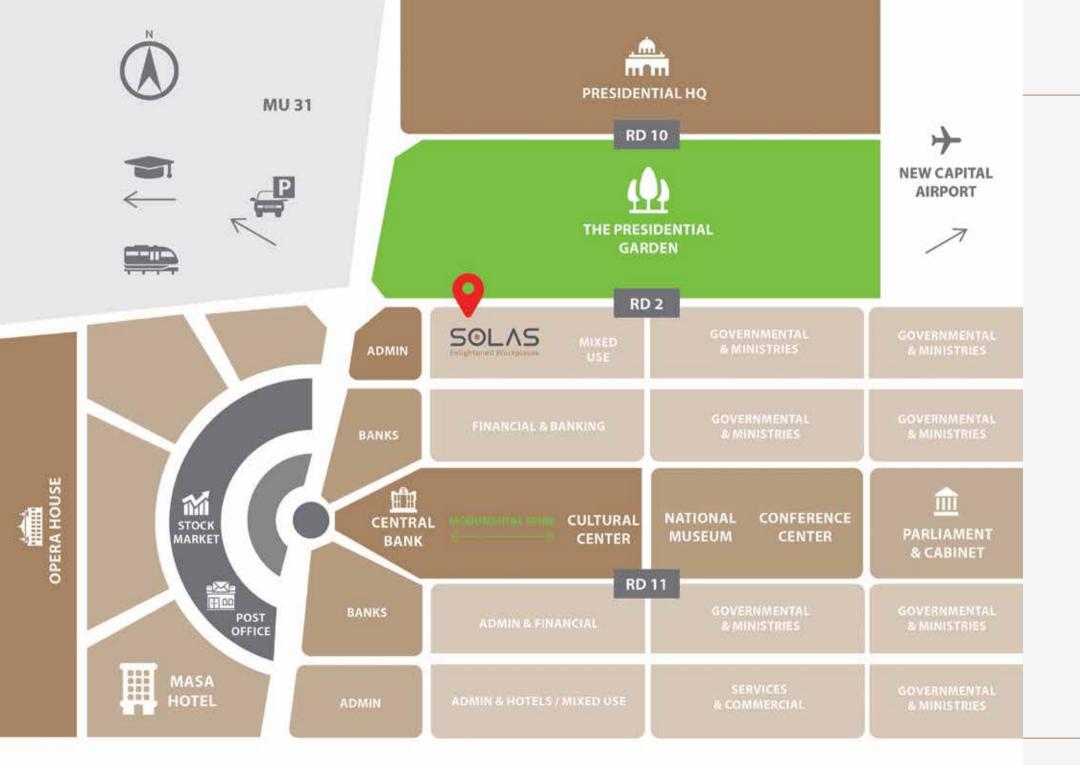

### REMARKABLE LOCATION

# STIMULATING NATURAL LIGHT

In the thriving heart of the new capital's Financial & Business District lies an avant-garde structure that is bound to become Egypt's future business hub and aspired business address.

The plot has a unique shape and relation to its neighboring buildings creating spacious surrounding, open views and natural light to almost all offices with distances between buildings up to 80m at the left back, SOLAS offers more premium workplaces and a variety of scenery.