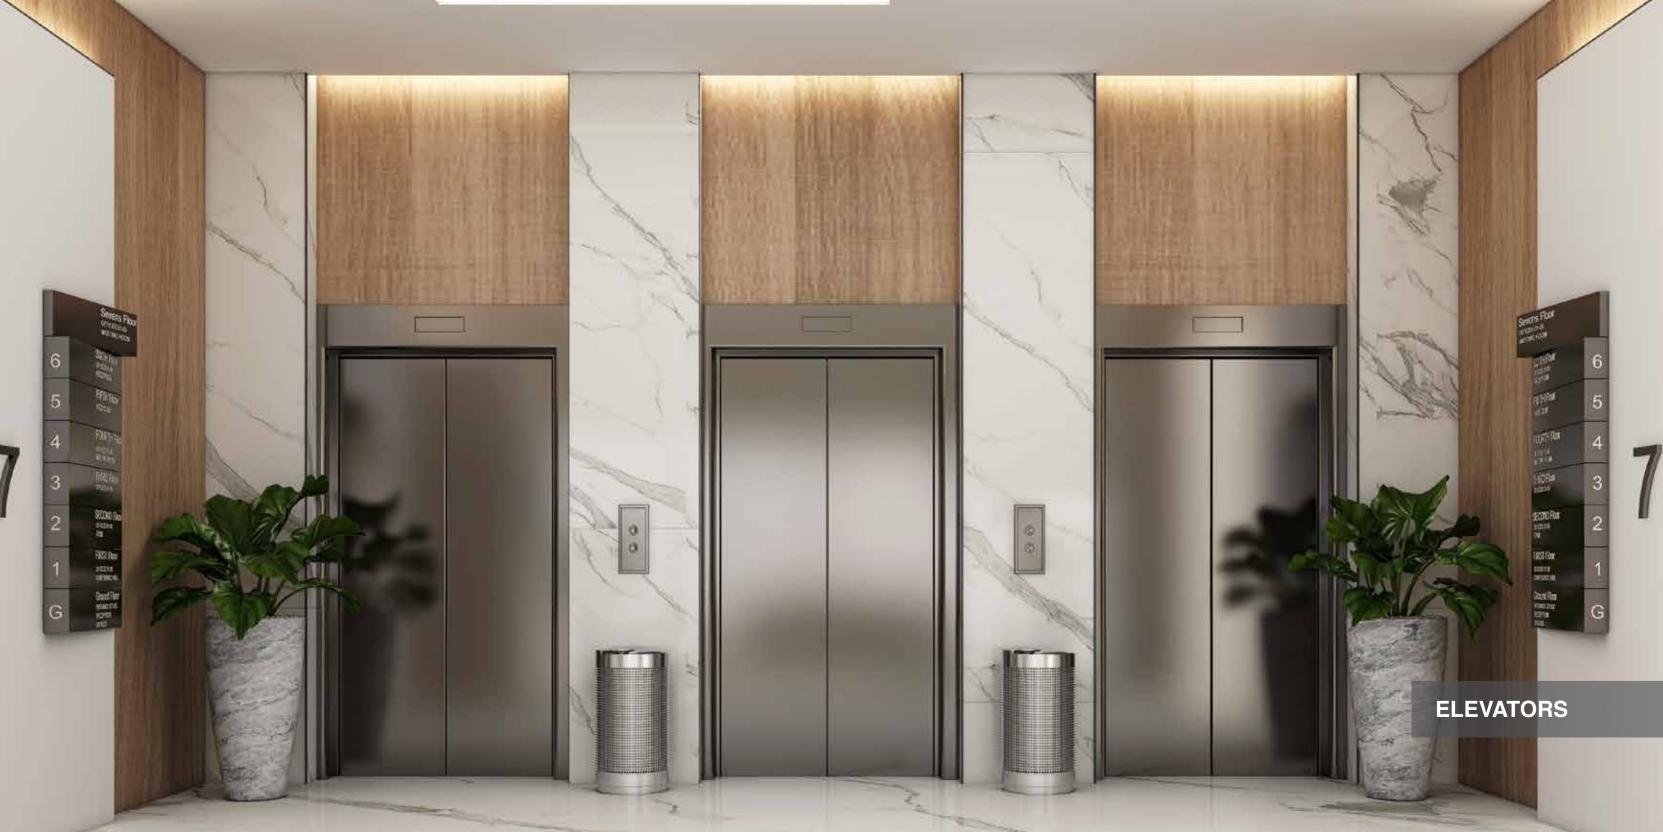

- 500m² conference center with a private entrance
- Open work spaces
- 10 meeting rooms
- 18 mixed-use rooms
- 5 elevators
- Waiting lounge in each floor
- Security CCTV

- Entertainment area
- Parking
- Building Management System "BMS"
- Roof Cafe
- Fitness Area
- Green terraces, water features and landscape