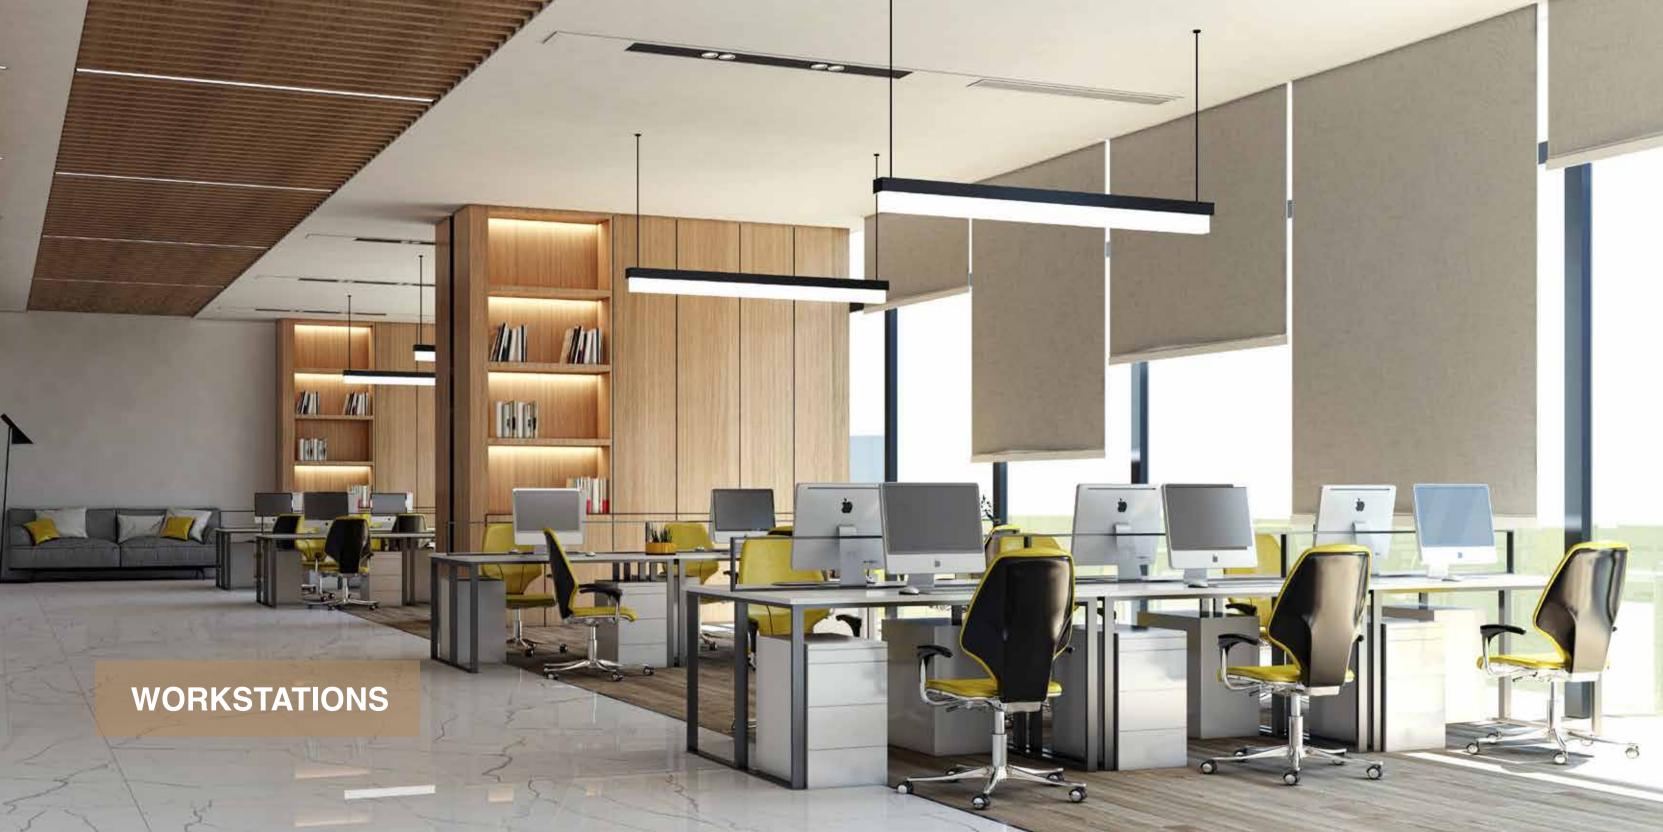

### **WORKSPACES THAT INSPIRE YOUR SOUL**

SOLAS offers a wide variety of Each of SOLAS's two buildings includes workspaces that can be customized a ground floor, 7 upper floors, and two to your preferences and business basement floors dedicated to parking needs, with areas ranging between spots for business executive. The 48 and 500 sqm. All of the offices are rooftop is home to a relaxing terrace fully-finished and fitted with electricity, that's perfect for coffee breaks, informal water, wastage, and network cables. meetings, and small networking events. The entire building is serviced with Wi- Powered with solar energy, the building Fi internet and central Air Conditioning also includes electric generators and a and includes state-of-the-art conference water reserve tank for emergencies. and meeting rooms, a business center, lounges, break areas, and self-service Find the perfect office for your business kitchenettes.

### IMPACTFUL. SMART. EQUIPPED

As an all-inclusive administrative building, SOLAS is designed around your business needs.

SOLAS includes all the smart facilities and a full line of business services available throughout the day, allowing you to focus on managing your daily business while we take care of your needs.