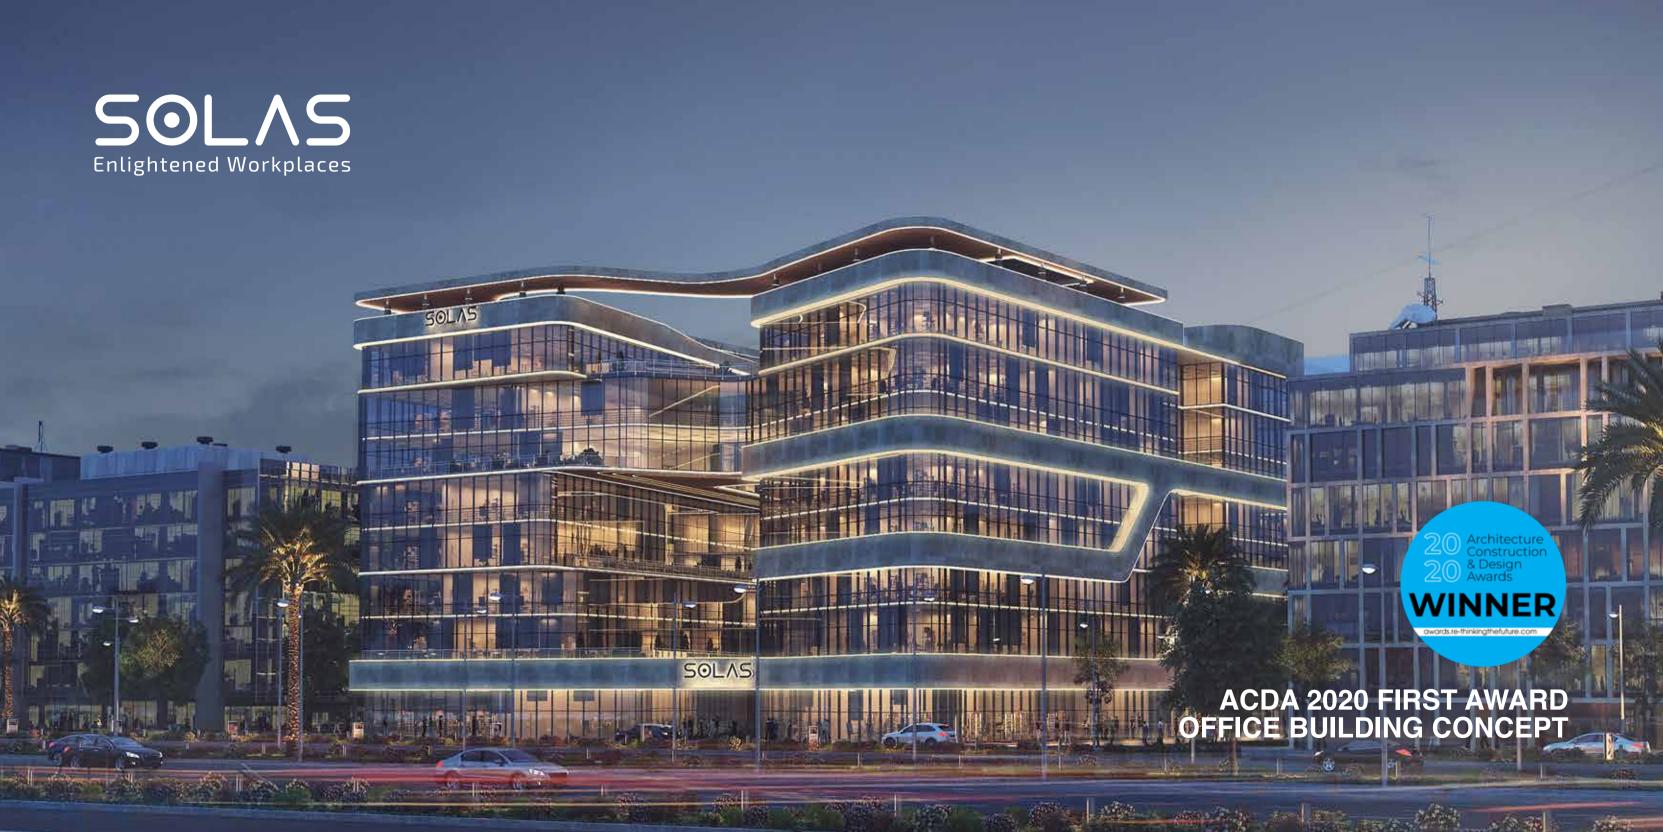

# STIMULATING NATURAL LIGHT

In the thriving heart of the new capital's Financial & Business District lies an avant-garde structure that is bound to become Egypt's future business hub and aspired business address.

The plot has a unique shape and relation to its neighboring buildings creating spacious surrounding, open views and natural light to almost all offices with distances between buildings up to 80m at the left back, SOLAS offers more premium workplaces and a variety of scenery.

# AN EMBLEM OF WORKPLACE EXCLUSIVITY

SOLAS is an iconic building that's designed as an emblem of exclusivity and functionality for Egypt's new promising economic future. With its stately outlook and advanced facilities, SOLAS is all about working in style and balancing between work and play – with wellbeing at its core. This flourishing and inspiring community offers Workplaces that make a bold statement and help you unlock business opportunities and achieve business excellence.

SOLAS catches the eye and captures the soul from afar, making a bold statement with its remarkable structure and seamless curvatures. The unique and futuristic architecture truly proves mankind's unlimited imagination and strive for perfection. To complement the surrounding landscape, SOLAS uses natural elements and its façade is an impeccable fusion of stone cladding and glass.

# AESTHETICALLY-PLEASING DESIGNS

Comprising of two unique buildings that seamlessly merge to form a U-shape, SOLAS stands out in the new capital with its artistic design that symbolizes modernity and minimalism. The spacious interiors elicit comfort and elegance, feelings that immediately begin once you set foot into each of the two stately entrances and walk through their grandiose lobbies.