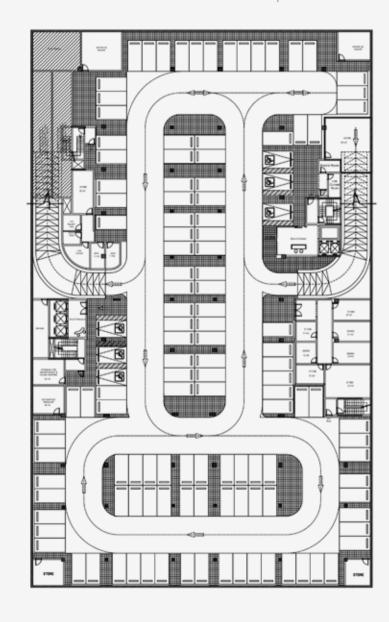

### **WORKSPACES THAT INSPIRE YOUR SOUL**

SOLAS offers a wide variety of Each of SOLAS's two buildings includes workspaces that can be customized a ground floor, 7 upper floors, and two to your preferences and business basement floors dedicated to parking needs, with areas ranging between spots for business executive. The 48 and 500 sqm. All of the offices are rooftop is home to a relaxing terrace fully-finished and fitted with electricity, that's perfect for coffee breaks, informal water, wastage, and network cables. meetings, and small networking events. The entire building is serviced with Wi- Powered with solar energy, the building Fi internet and central Air Conditioning also includes electric generators and a and includes state-of-the-art conference water reserve tank for emergencies. and meeting rooms, a business center, lounges, break areas, and self-service Find the perfect office for your business kitchenettes.

### GROUND FLOOR