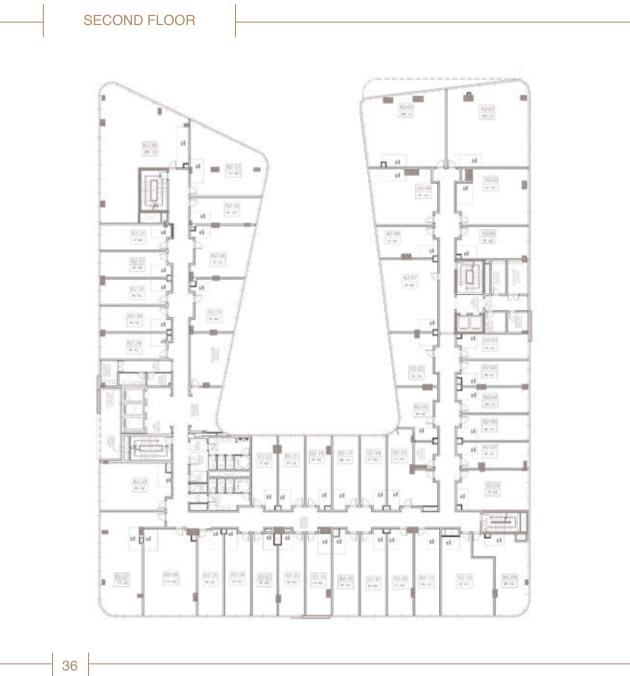

### **WORKSPACES THAT INSPIRE YOUR SOUL**

SOLAS offers a wide variety of Each of SOLAS's two buildings includes workspaces that can be customized a ground floor, 7 upper floors, and two to your preferences and business basement floors dedicated to parking needs, with areas ranging between spots for business executive. The 48 and 500 sqm. All of the offices are rooftop is home to a relaxing terrace fully-finished and fitted with electricity, that's perfect for coffee breaks, informal water, wastage, and network cables. meetings, and small networking events. The entire building is serviced with Wi- Powered with solar energy, the building Fi internet and central Air Conditioning also includes electric generators and a and includes state-of-the-art conference water reserve tank for emergencies. and meeting rooms, a business center, lounges, break areas, and self-service Find the perfect office for your business kitchenettes.

# OFFICE PLANS OPTIONS FUNCTIONALITY IS KEY

Small structures must be flexible to perform the same programmatic roles as larger ones.

The success of the 48m2 floor plan in meeting so many needs and accommodating up to 20 seated workspaces; is due to the flexibility of the space itself. In contrast to the traditional floor plan in which spaces were dedicated to individual functions, a single space simultaneously accommodated many functions.