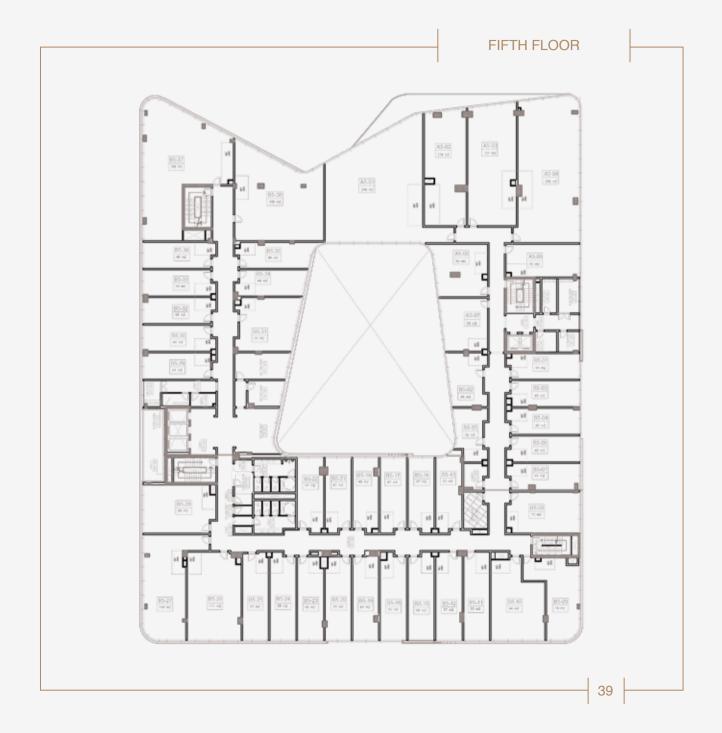

### **WORKSPACES THAT INSPIRE YOUR SOUL**

SOLAS offers a wide variety of Each of SOLAS's two buildings includes workspaces that can be customized a ground floor, 7 upper floors, and two to your preferences and business basement floors dedicated to parking needs, with areas ranging between spots for business executive. The 48 and 500 sqm. All of the offices are rooftop is home to a relaxing terrace fully-finished and fitted with electricity, that's perfect for coffee breaks, informal water, wastage, and network cables. meetings, and small networking events. The entire building is serviced with Wi- Powered with solar energy, the building Fi internet and central Air Conditioning also includes electric generators and a and includes state-of-the-art conference water reserve tank for emergencies. and meeting rooms, a business center, lounges, break areas, and self-service Find the perfect office for your business kitchenettes.

# OFFICE PLANS OPTIONS FUNCTIONALITY IS KEY

Small structures must be flexible to perform the same programmatic roles as larger ones.

The success of the 48m2 floor plan in meeting so many needs and accommodating up to 20 seated workspaces; is due to the flexibility of the space itself. In contrast to the traditional floor plan in which spaces were dedicated to individual functions, a single space simultaneously accommodated many functions.