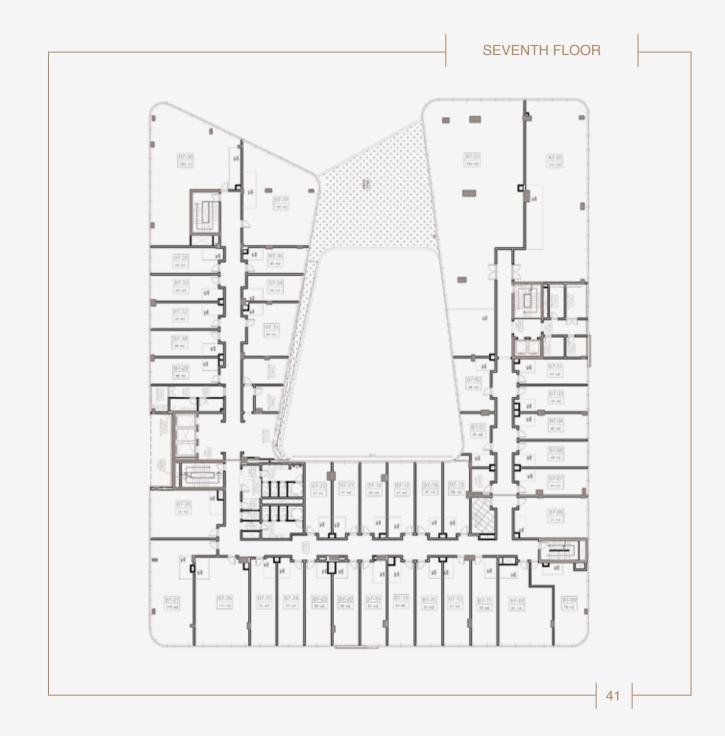

### **WORKSPACES THAT INSPIRE YOUR SOUL**

SOLAS offers a wide variety of Each of SOLAS's two buildings includes workspaces that can be customized a ground floor, 7 upper floors, and two to your preferences and business basement floors dedicated to parking needs, with areas ranging between spots for business executive. The 48 and 500 sqm. All of the offices are rooftop is home to a relaxing terrace fully-finished and fitted with electricity, that's perfect for coffee breaks, informal water, wastage, and network cables. meetings, and small networking events. The entire building is serviced with Wi- Powered with solar energy, the building Fi internet and central Air Conditioning also includes electric generators and a and includes state-of-the-art conference water reserve tank for emergencies. and meeting rooms, a business center, lounges, break areas, and self-service Find the perfect office for your business kitchenettes.

### GROUND FLOOR