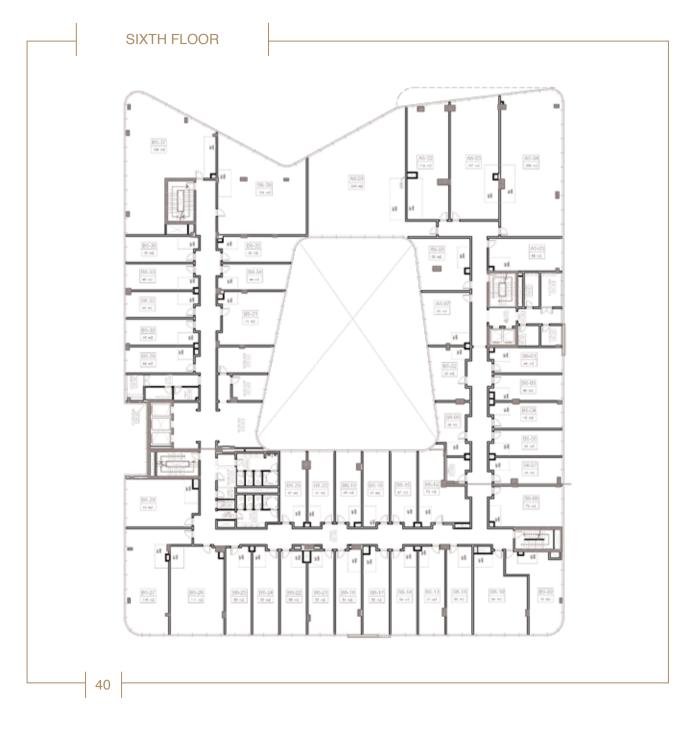

### **WORKSPACES THAT INSPIRE YOUR SOUL**

SOLAS offers a wide variety of Each of SOLAS's two buildings includes workspaces that can be customized a ground floor, 7 upper floors, and two to your preferences and business basement floors dedicated to parking needs, with areas ranging between spots for business executive. The 48 and 500 sqm. All of the offices are rooftop is home to a relaxing terrace fully-finished and fitted with electricity, that's perfect for coffee breaks, informal water, wastage, and network cables. meetings, and small networking events. The entire building is serviced with Wi- Powered with solar energy, the building Fi internet and central Air Conditioning also includes electric generators and a and includes state-of-the-art conference water reserve tank for emergencies. and meeting rooms, a business center, lounges, break areas, and self-service Find the perfect office for your business kitchenettes.

# OFFICE PLANS OPTIONS FUNCTIONALITY IS KEY

Small structures must be flexible to perform the same programmatic roles as larger ones.

The success of the 48m2 floor plan in meeting so many needs and accommodating up to 20 seated workspaces; is due to the flexibility of the space itself. In contrast to the traditional floor plan in which spaces were dedicated to individual functions, a single space simultaneously accommodated many functions.