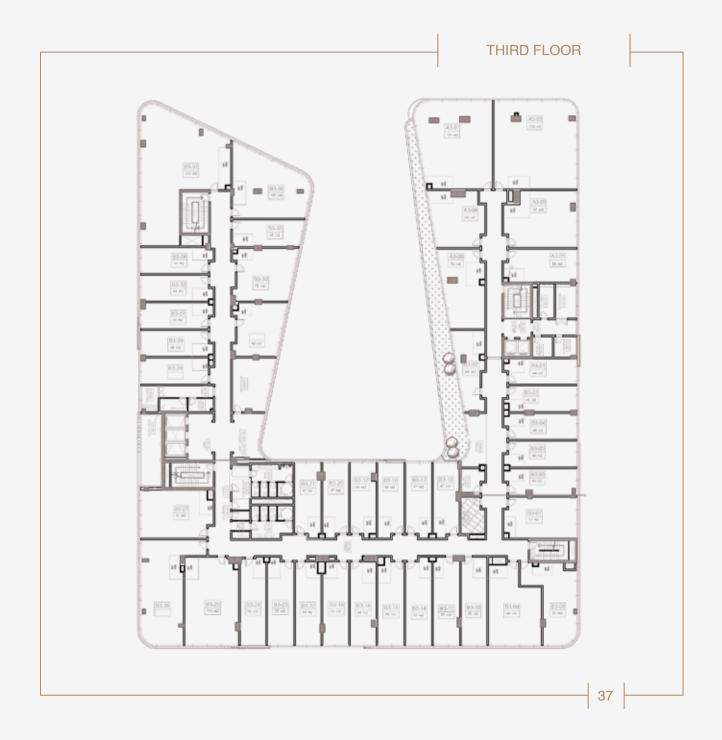

### GROUND FLOOR

# OFFICE PLANS OPTIONS FUNCTIONALITY IS KEY

Small structures must be flexible to perform the same programmatic roles as larger ones.

The success of the 48m2 floor plan in meeting so many needs and accommodating up to 20 seated workspaces; is due to the flexibility of the space itself. In contrast to the traditional floor plan in which spaces were dedicated to individual functions, a single space simultaneously accommodated many functions.

# LAYOUT OPTION 1

An open plan accommodating up to 20 comfortably seated workplaces.

OFFICE PLANS (48M<sup>2</sup>)