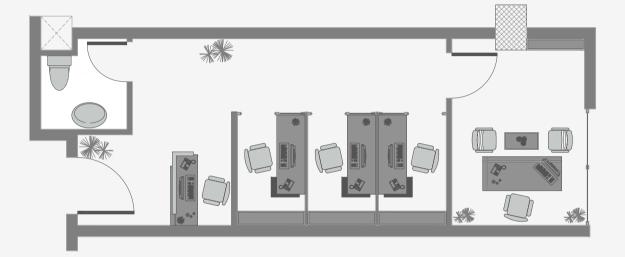

# LAYOUT OPTION 1

An open plan accommodating up to 20 comfortably seated workplaces.

OFFICE PLANS (48M<sup>2</sup>)

### **LAYOUT OPTION 2**

A functional plan for different types of companies.

A spacious manager office, an 8pax workstation, reception and bathroom.

### **LAYOUT OPTION 3**

A luxurious plan offering an executive office with meeting area, a lounge seating, a reception with the possibility for a bathroom.

OFFICE PLANS (48M<sup>2</sup>)

### **LAYOUT OPTION 4**

This space is brilliant for companies that seek more privacy in their working environment as it offers 3 closed manager offices, a reception and a bathroom.

### **LAYOUT OPTION 5**

Here is one more plan combining both privacy and efficiency. The space accommodates a manager office, 3 private workspaces, a reception and a bathroom.