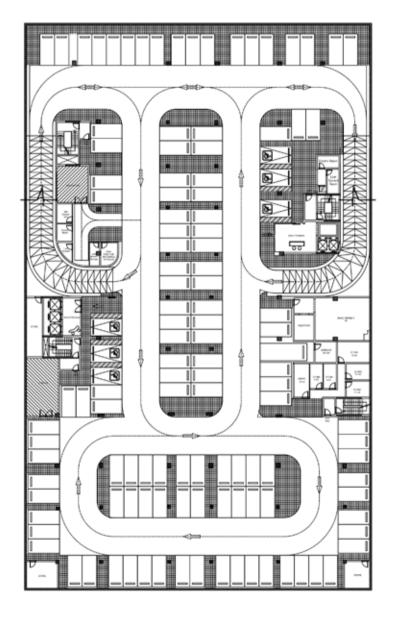

### **WORKSPACES THAT INSPIRE YOUR SOUL**

SOLAS offers a wide variety of Each of SOLAS's two buildings includes workspaces that can be customized a ground floor, 7 upper floors, and two to your preferences and business basement floors dedicated to parking needs, with areas ranging between spots for business executive. The 48 and 500 sqm. All of the offices are rooftop is home to a relaxing terrace fully-finished and fitted with electricity, that's perfect for coffee breaks, informal water, wastage, and network cables. meetings, and small networking events. The entire building is serviced with Wi- Powered with solar energy, the building Fi internet and central Air Conditioning also includes electric generators and a and includes state-of-the-art conference water reserve tank for emergencies. and meeting rooms, a business center, lounges, break areas, and self-service Find the perfect office for your business kitchenettes.

### GROUND FLOOR