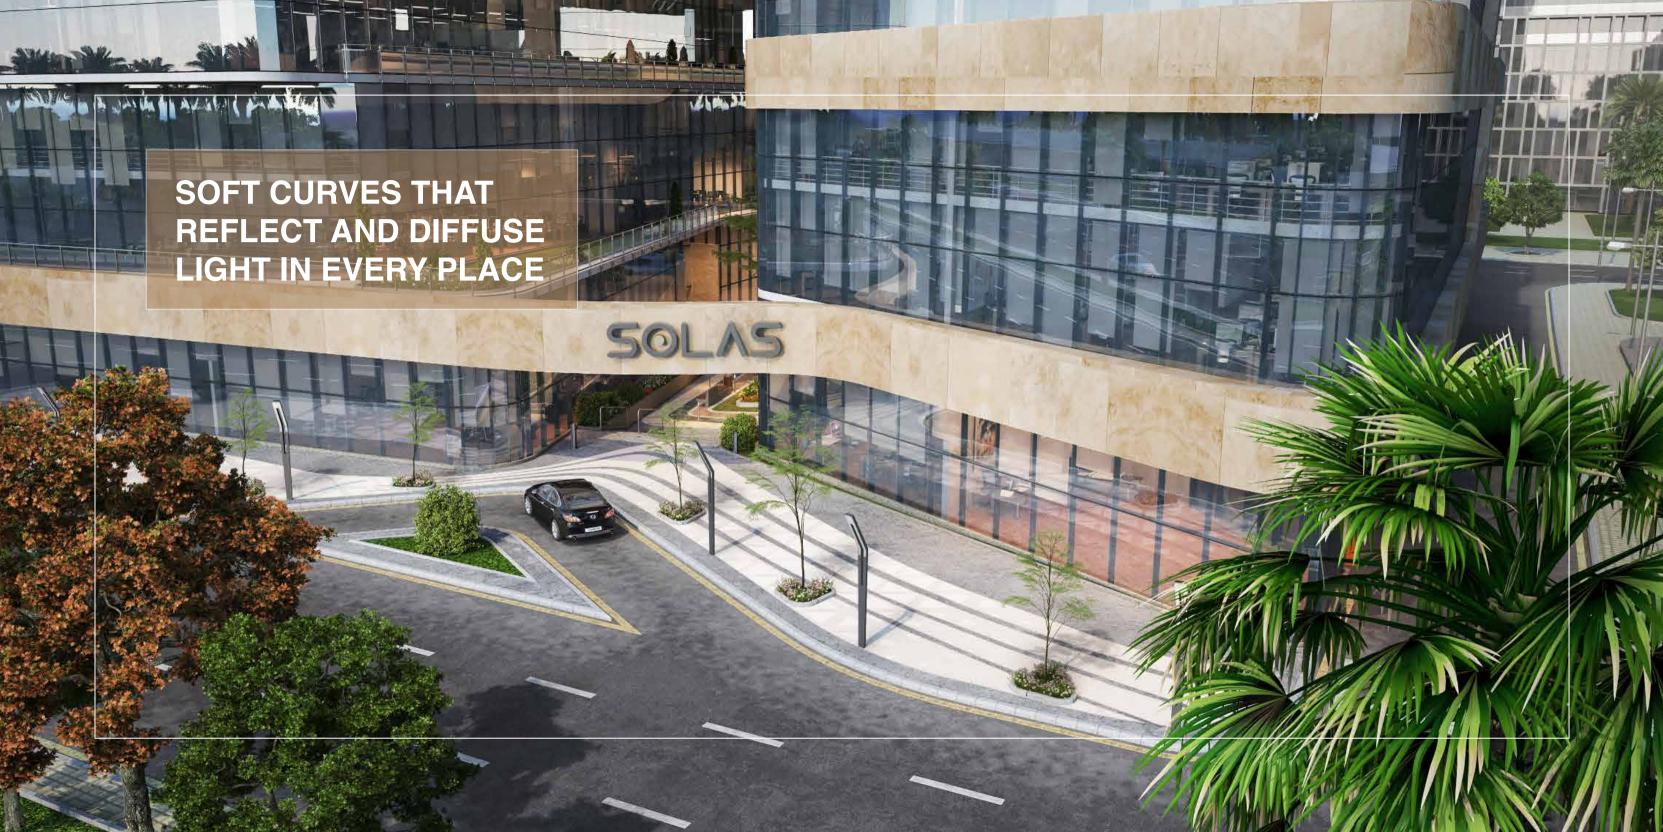

SOLAS catches the eye and captures the soul from afar, making a bold statement with its remarkable structure and seamless curvatures. The unique and futuristic architecture truly proves mankind's unlimited imagination and strive for perfection. To complement the surrounding landscape, SOLAS uses natural elements and its façade is an impeccable fusion of stone cladding and glass.

# AESTHETICALLY-PLEASING DESIGNS

Comprising of two unique buildings that seamlessly merge to form a U-shape, SOLAS stands out in the new capital with its artistic design that symbolizes modernity and minimalism. The spacious interiors elicit comfort and elegance, feelings that immediately begin once you set foot into each of the two stately entrances and walk through their grandiose lobbies.

# AWE-INSPIRING VIEWS

SOLAS enjoys an outstanding panoramic view of the Presidential Palace and 1,300sqm of surrounding landscapes, offering splendid views that please the eye and soothe the mind. The building also embraces ground-floor social spaces, rooftop terraces, and an inner patio, all of which are infused with greenery and water features. This helps maintain your wellbeing and provides a truly inspiring work environment.