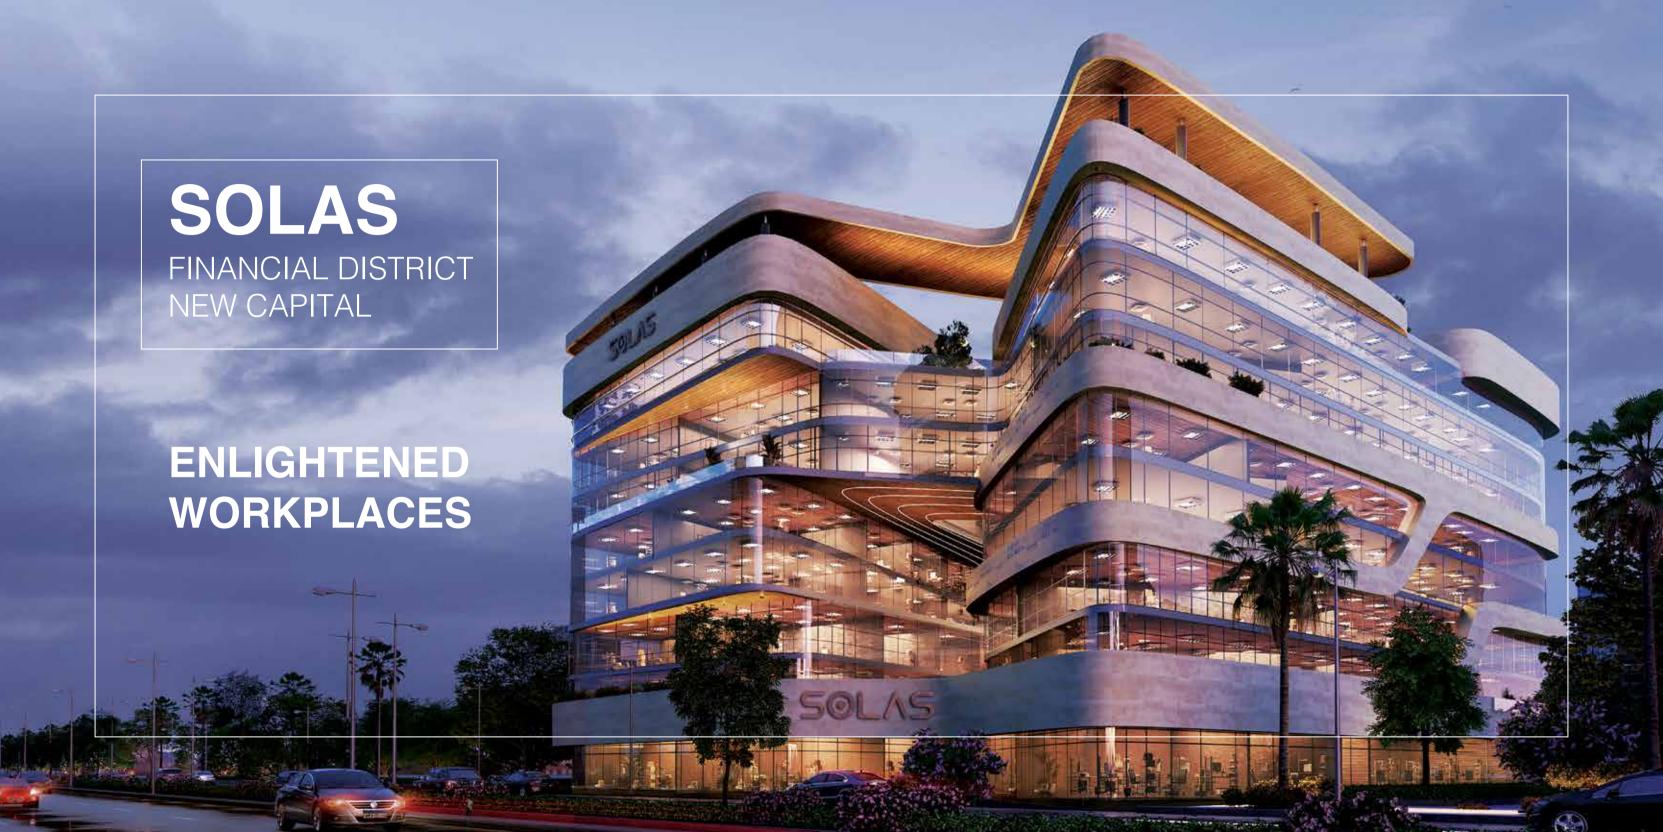

# STIMULATING NATURAL LIGHT

In the thriving heart of the new capital's Financial & Business District lies an avant-garde structure that is bound to become Egypt's future business hub and aspired business address.

# AN EMBLEM OF WORKPLACE EXCLUSIVITY

SOLAS is an iconic building that's designed as an emblem of exclusivity and functionality for Egypt's new promising economic future. With its stately outlook and advanced facilities, SOLAS is all about working in style and balancing between work and play – with wellbeing at its core. This flourishing and inspiring community offers Workplaces that make a bold statement and help you unlock business opportunities and achieve business excellence.

SOLAS catches the eye and captures the soul from afar, making a bold statement with its remarkable structure and seamless curvatures. The unique and futuristic architecture truly proves mankind's unlimited imagination and strive for perfection. To complement the surrounding landscape, SOLAS uses natural elements and its façade is an impeccable fusion of stone cladding and glass.