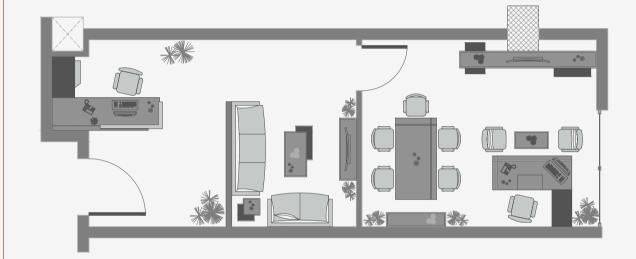

### **LAYOUT OPTION 3**

A luxurious plan offering an executive office with meeting area, a lounge seating, a reception with the possibility for a bathroom.

OFFICE PLANS (48M<sup>2</sup>)

### **LAYOUT OPTION 4**

This space is brilliant for companies that seek more privacy in their working environment as it offers 3 closed manager offices, a reception and a bathroom.

### **LAYOUT OPTION 5**

Here is one more plan combining both privacy and efficiency. The space accommodates a manager office, 3 private workspaces, a reception and a bathroom.