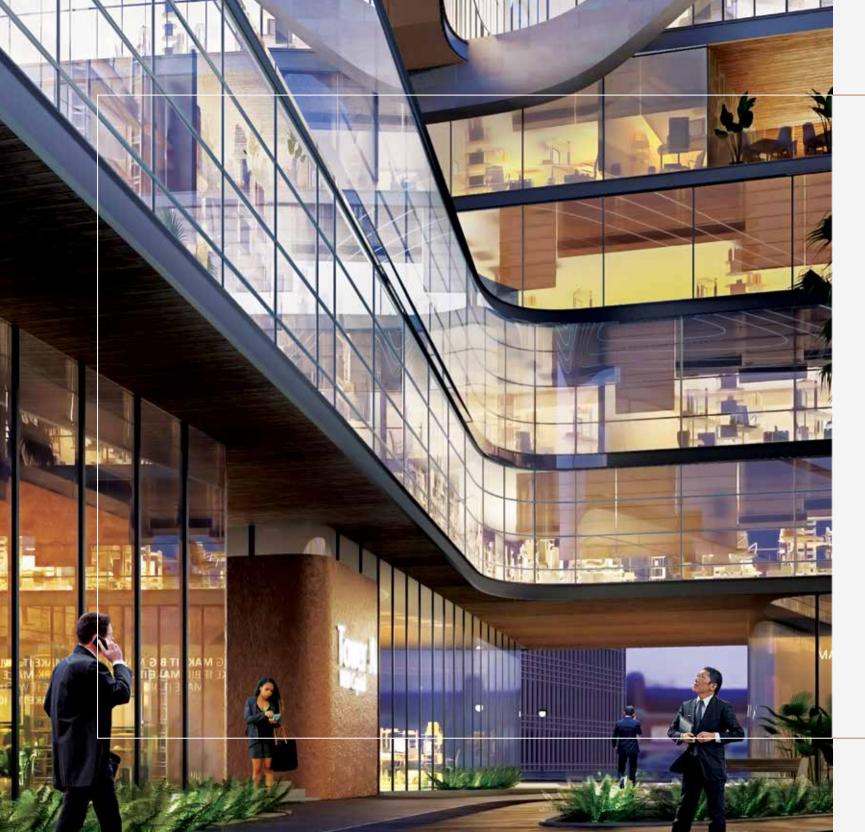

# STIMULATING NATURAL LIGHT

In the thriving heart of the new capital's Financial & Business District lies an avant-garde structure that is bound to become Egypt's future business hub and aspired business address.

The plot has a unique shape and relation to its neighboring buildings creating spacious surrounding, open views and natural light to almost all offices with distances between buildings up to 80m at the left back, SOLAS offers more premium workplaces and a variety of scenery.

# WHERE THERE'S LIGHT, THERE'S LIFE

At SOLAS, we created an entirely new workspace concept that revolves around the spirit of light. We created vibrant spaces and bright offices that infuse light to inspire life, offering an aesthetic balance between your business needs and wellness essentials.

# ENJOY WORKING IN UTMOST SOLACE

The unconventional architecture and large glass windows reveal the surrounding open views and allow the sun's soft rays to luminate SOLAS's spacious interiors. With its sundrenched public spaces and welllit Workplaces, SOLAS provides a stimulating ambiance for those looking to work in utmost solace.