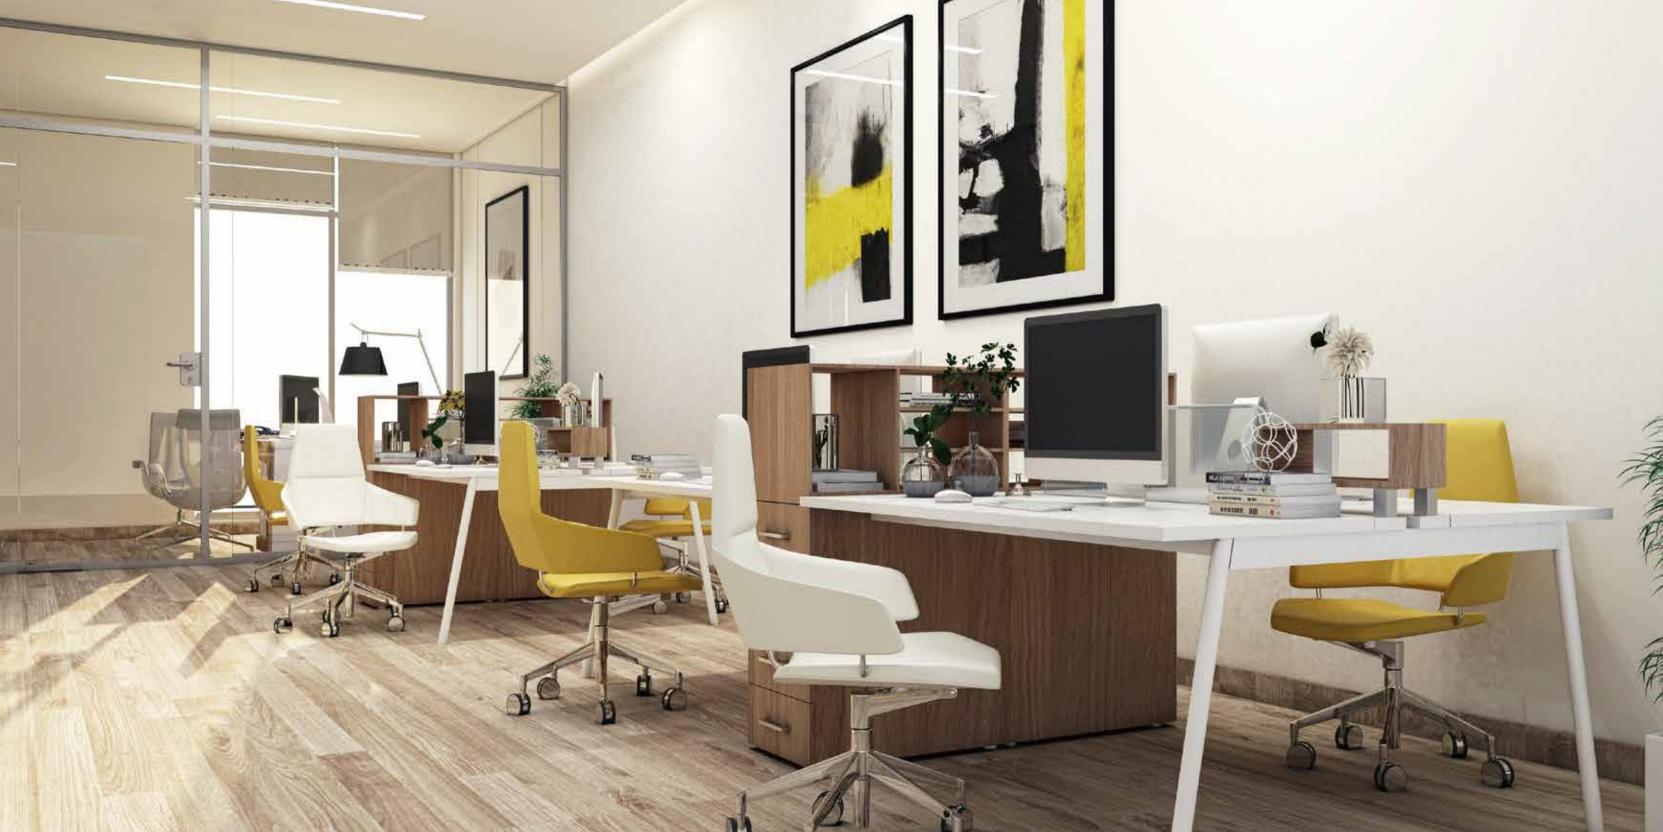

### **WORKSPACES THAT INSPIRE YOUR SOUL**

SOLAS offers a wide variety of Each of SOLAS's two buildings includes workspaces that can be customized a ground floor, 7 upper floors, and two to your preferences and business basement floors dedicated to parking needs, with areas ranging between spots for business executive. The 48 and 500 sqm. All of the offices are rooftop is home to a relaxing terrace fully-finished and fitted with electricity, that's perfect for coffee breaks, informal water, wastage, and network cables. meetings, and small networking events. The entire building is serviced with Wi- Powered with solar energy, the building Fi internet and central Air Conditioning also includes electric generators and a and includes state-of-the-art conference water reserve tank for emergencies. and meeting rooms, a business center, lounges, break areas, and self-service Find the perfect office for your business kitchenettes.

### **OFFICES INTERIOR**

Adequate daylighting in workspaces is an essential element of this design strategy leading to the improvement of end users' comfort. That's why at SOLAS the social and environmental context of sustainable design of interiors is considered and encompassed along with their economical aspect, in line with the required functional and technical solutions.