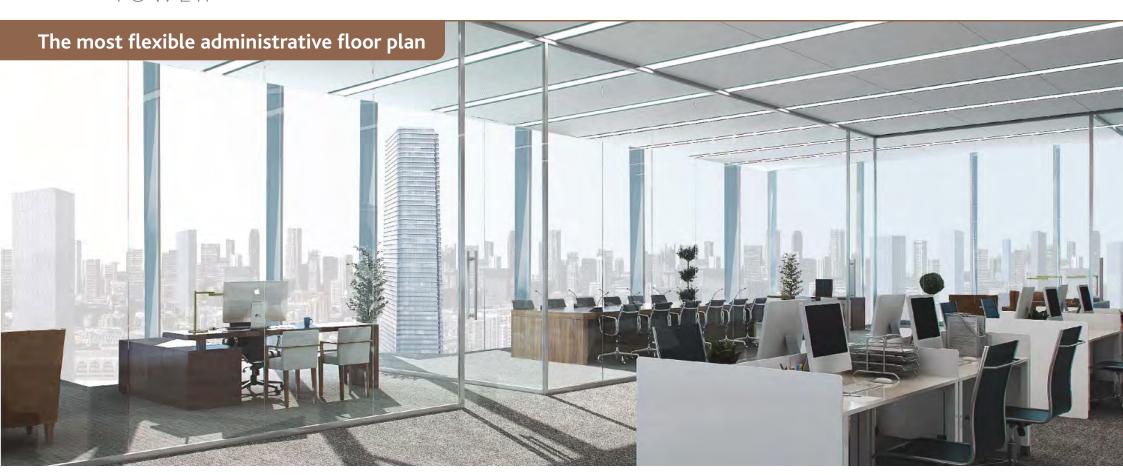

#### PROJECT UNIQUENESS

TOWER

the most flexible office spaces to allow and accommodate any type of designs & divisions

#### **PLANS** - ADMINISTRATIVE FLOORS

TOWER

1<sup>st</sup> Floor to 9<sup>th</sup> Floor

The "Open Plan" flexible design allow each floor to accommodate up to 7 tenants with areas starting from 195 m² up to 260 m² each.