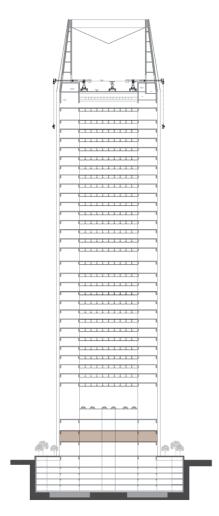

#### 4 Main Components of Infinity Tower

The Crown boasts a 19m air gap above two perfectly located indoor and outdoor areas to accommodate high end anchors

A glass volume suspended between solid vertical cores that consist of **28 floors of open-plan office levels** with floor-to-ceiling glass

**The Podium** is mainly dedicated for services and commercial tenants which consists of G+2 and a superb open roof floor with a 17m air gap

**5 Underground** floors dedicated to parking and related services