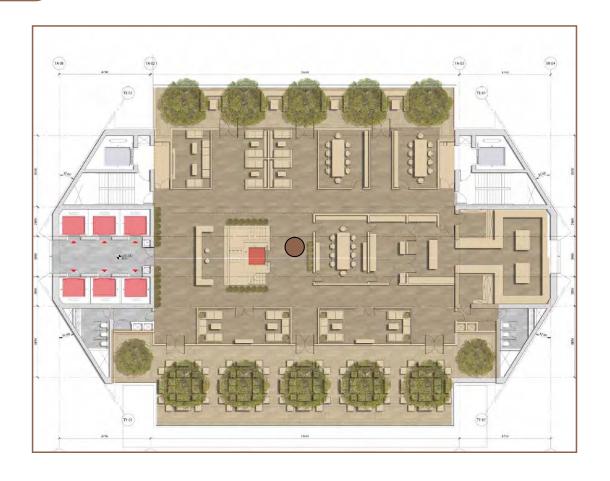

hared Toilets
- Vertical Transportation Facilities
- Corridors
- Offices Sports Village & R3 View



○ Iconic Tower & CBD View

#### **PLANS** - ADMINISTRATIVE FLOORS

TOWER

13<sup>th</sup> Floor to 14<sup>th</sup> Floor



The "Open Plan" flexible design allow each floor to accommodate up to 4 tenants with areas starting from 260 m<sup>2</sup> up to 780 m<sup>2</sup> each.

- Shared Toilets
- Vertical Transportation Facilities
- Corridors
- Offices Sports Village & R3 View



○ Iconic Tower & CBD View

#### **PLANS** - ADMINISTRATIVE FLOORS

TOWER

High Rise Floors





- Private Toilets
- Vertical Transportation Facilities





## INFINITY | PLANS - THE CROWN

TOWER

#### Alternative 1







**Commercial Tenant 1** 



## INFINITY

### **PLANS** - THE CROWN

TOWER

#### Alternative 2







One Single Commercial Tenant

# INFINITY TOWER THE PROJECT 3D SHOTS CENTRAL BUSINESS DISTRICT NEW ADMINISTRATIVE CAPITAL



















# INFINITY TOWER THE PROJECT **FACILITIES** CENTRAL BUSINESS DISTRICT NEW ADMINISTRATIVE CAPITAL

TOWER

#### **Commercial Facilities & Services**







#### **BANK**

Bank branch with wide frontage at the ground floor

#### GYM & SPA

Fully equipped gym and spa with wide open view

#### CAR SHOWROOM

Double story car showroom with 15m high clear glass facade



TOWER

#### **Commercial Facilities & Services**







#### PHARMACY

Well-known brand name working around the clock

#### **CONVENIENCE STORE**

Small retail that stocks a range of everyday items

#### **DEPARTMENT STORE**

Offering a wide range of goods in different areas of the store