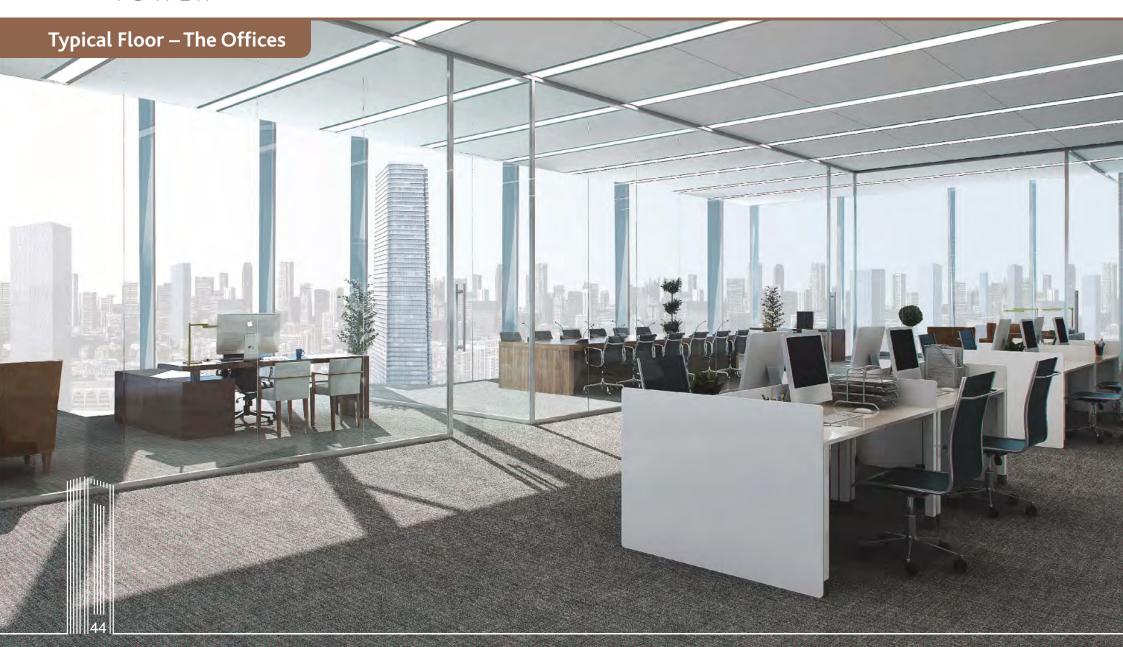

#### **PLANS** - ADMINISTRATIVE FLOORS

TOWER

1<sup>st</sup> Floor to 9<sup>th</sup> Floor

The "Open Plan" flexible design allow each floor to accommodate up to 7 tenants with areas starting from 195 m² up to 260 m² each.

- Shared Toilets
- Vertical Transportation Facilities
- Corridors
- Offices Sports Village & R3 View

Iconic Tower & CBD View