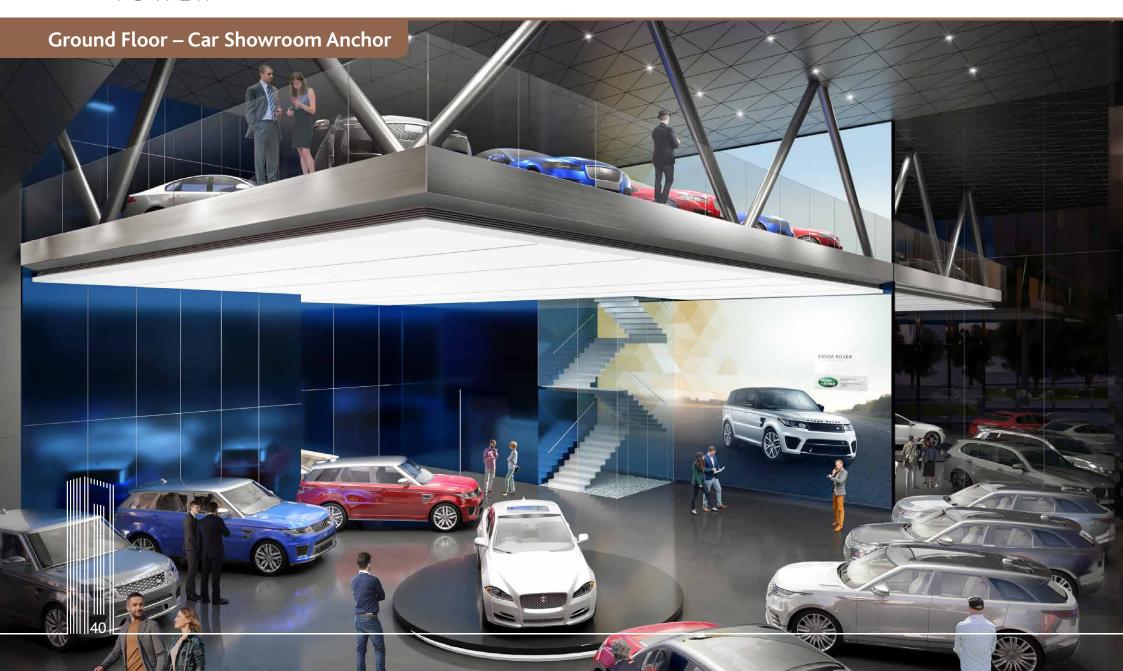

#### CAR SHOWROOM

Double story car showroom with 15m high clear glass facade

TOWER