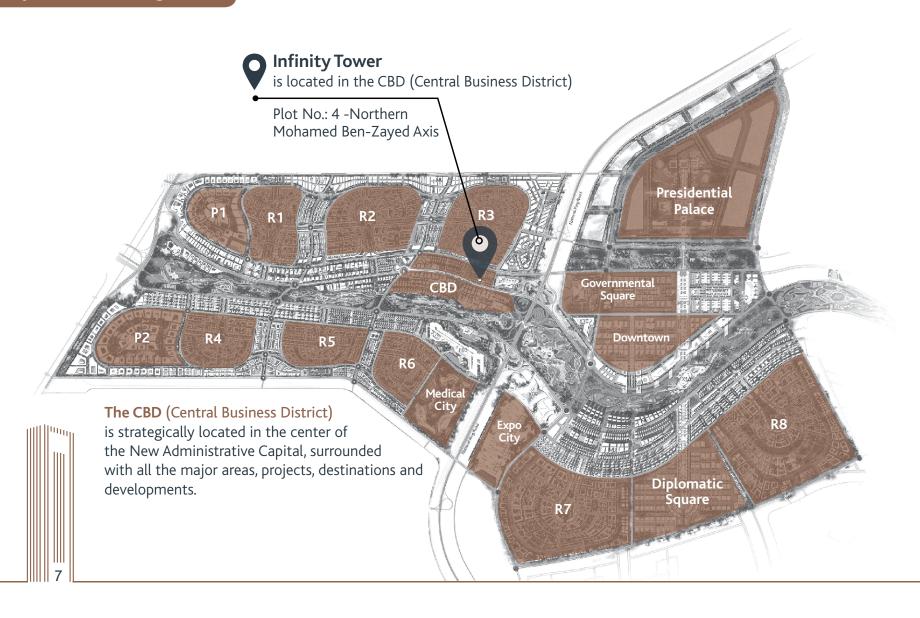

#### **Central Business District Location**

#### LOCATION

TOWER

10

**Unique Location of Infinity Tower in the CBD** 

The Iconic Tower

300m

With its wide open views, magnificent height, and perfect design, Infinity Tower is ideally located overlooking the New Administrative Capital's landmark Iconic Tower which stands only 300m away.