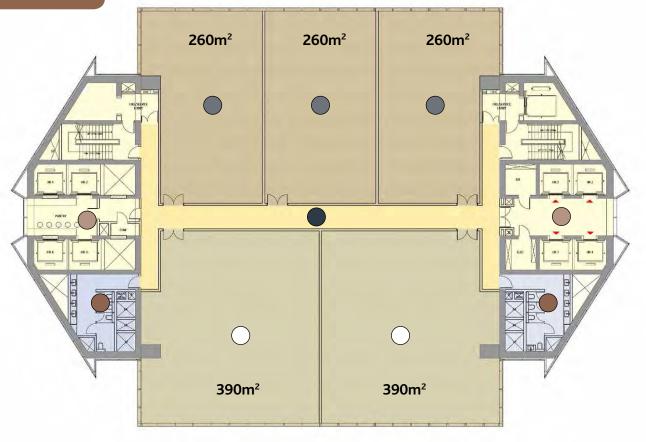

#### **PLANS** - ADMINISTRATIVE FLOORS

TOWER

10<sup>th</sup> Floor to 12<sup>th</sup> Floor

The "Open Plan" flexible design allow each floor to accommodate up to 5 tenants with areas starting from 260 m² up to 390 m² each.

- Shared Toilets
- Vertical Transportation Facilities
- Corridors
- Offices Sports Village & R3 View

○ Iconic Tower & CBD View