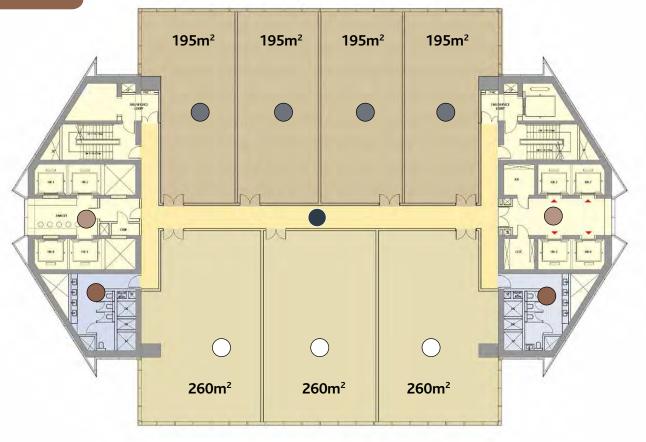

#### **PLANS** - ADMINISTRATIVE FLOORS

TOWER

1<sup>st</sup> Floor to 9<sup>th</sup> Floor

The "Open Plan" flexible design allow each floor to accommodate up to 7 tenants with areas starting from 195 m² up to 260 m² each.

- Shared Toilets
- Vertical Transportation Facilities
- Corridors
- Offices Sports Village & R3 View

Iconic Tower & CBD View