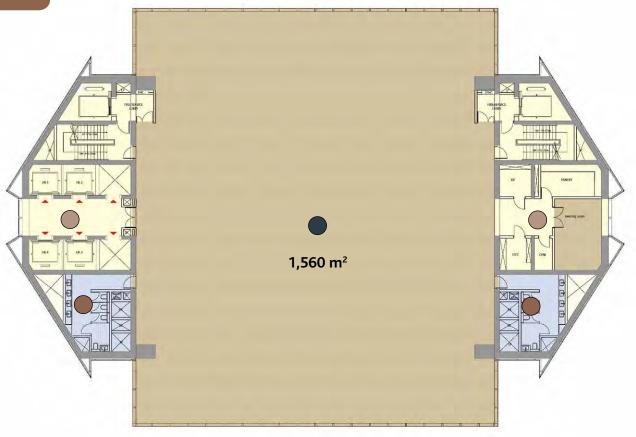

#### **PLANS** - ADMINISTRATIVE FLOORS

TOWER

1<sup>st</sup> Floor to 9<sup>th</sup> Floor

The "Open Plan" flexible design allow each floor to accommodate up to 7 tenants with areas starting from 195 m² up to 260 m² each.

- Shared Toilets
- Vertical Transportation Facilities
- Corridors
- Offices Sports Village & R3 View

Iconic Tower & CBD View