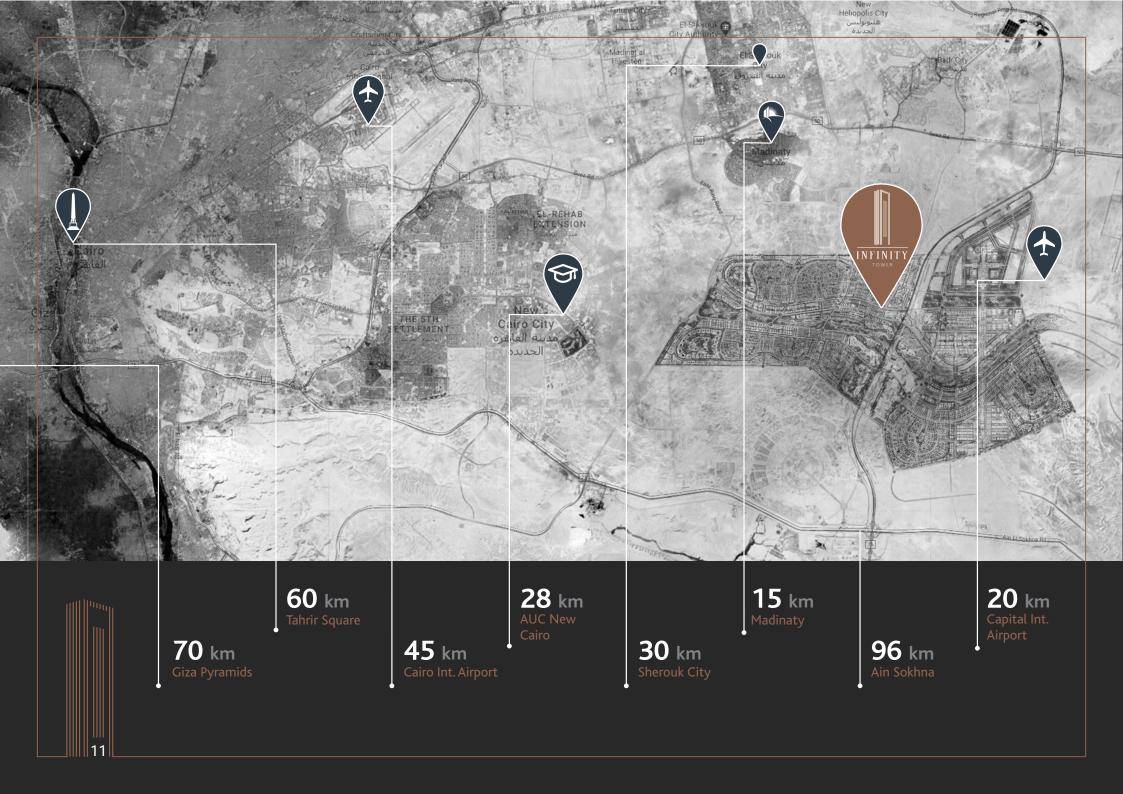

#### **New Administrative Capital Location**

**Major Surrounding Areas** 

#### **Surrounding Road Network**

TOWER

#### **Central Business District Location**

#### LOCATION

TOWER

10

**Unique Location of Infinity Tower in the CBD** 

The Iconic Tower

300m

With its wide open views, magnificent height, and perfect design, Infinity Tower is ideally located overlooking the New Administrative Capital's landmark Iconic Tower which stands only 300m away.