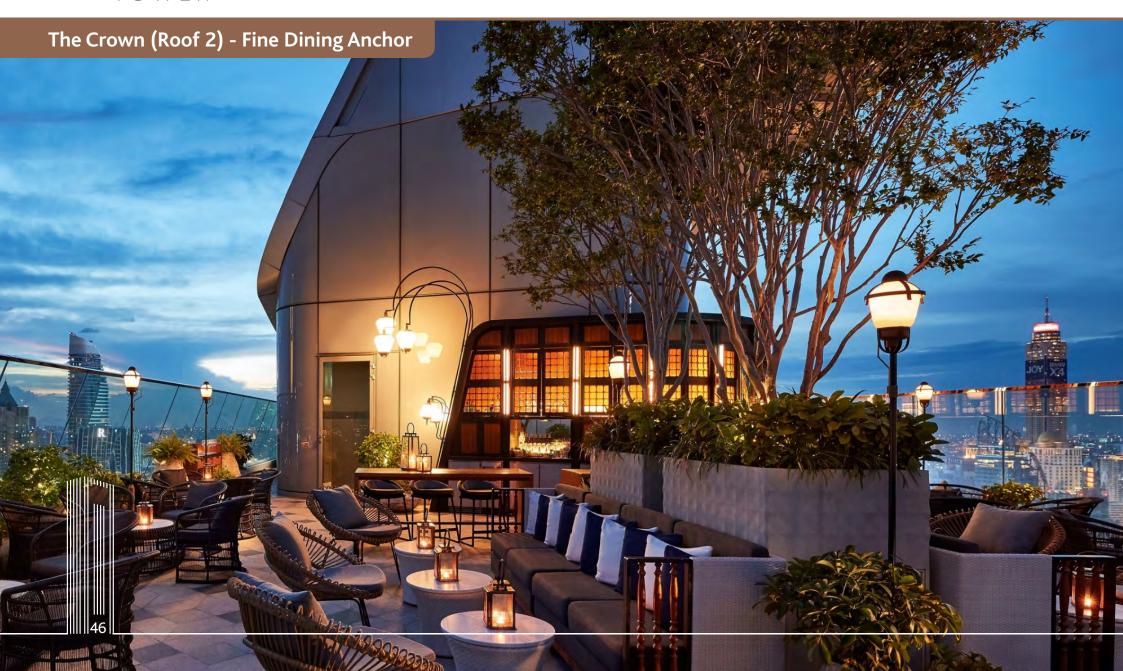

ADMINISTRATIVE FLOORS

TOWER

13<sup>th</sup> Floor to 14<sup>th</sup> Floor



The "Open Plan" flexible design allow each floor to accommodate up to 4 tenants with areas starting from 260 m<sup>2</sup> up to 780 m<sup>2</sup> each.

- Shared Toilets
- Vertical Transportation Facilities
- Corridors
- Offices Sports Village & R3 View



○ Iconic Tower & CBD View

#### **PLANS** - ADMINISTRATIVE FLOORS

TOWER

High Rise Floors





- Private Toilets
- Vertical Transportation Facilities





## INFINITY | PLANS - THE CROWN

TOWER

#### Alternative 1







**Commercial Tenant 1** 



## INFINITY

### **PLANS** - THE CROWN

TOWER

#### Alternative 2







One Single Commercial Tenant

# INFINITY TOWER THE PROJECT 3D SHOTS CENTRAL BUSINESS DISTRICT NEW ADMINISTRATIVE CAPITAL



















# INFINITY TOWER THE PROJECT **FACILITIES** CENTRAL BUSINESS DISTRICT NEW ADMINISTRATIVE CAPITAL

TOWER

#### **Commercial Facilities & Services**







#### **BANK**

Bank branch with wide frontage at the ground floor

#### GYM & SPA

Fully equipped gym and spa with wide open view

#### CAR SHOWROOM

Double story car showroom with 15m high clear glass facade



TOWER

#### **Commercial Facilities & Services**







#### PHARMACY

Well-known brand name working around the clock

#### **CONVENIENCE STORE**

Small retail that stocks a range of everyday items

#### **DEPARTMENT STORE**

Offering a wide range of goods in different areas of the store



TOWER

**Commercial Facilities & Services** 







#### **RESTAURANTS**

Food court to accommodate different tenants and cuisines

#### FIN