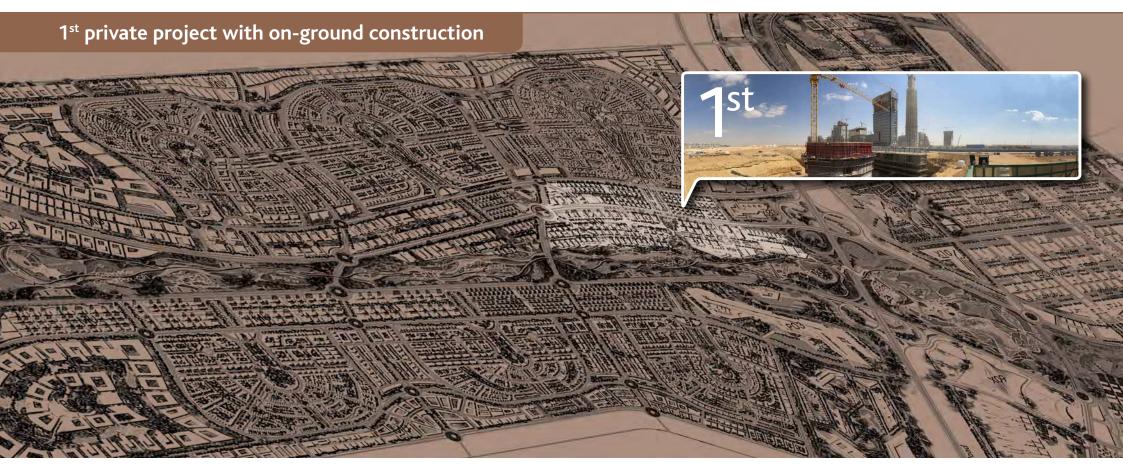

#### PROJECT UNIQUENESS

TOWER

With its Unique Location, directly lying on northern **Mohamed Ben-Zayed Axis**, in front of the **Iconic Tower**, Infinity Tower is the

1st private project with existing on-ground construction.