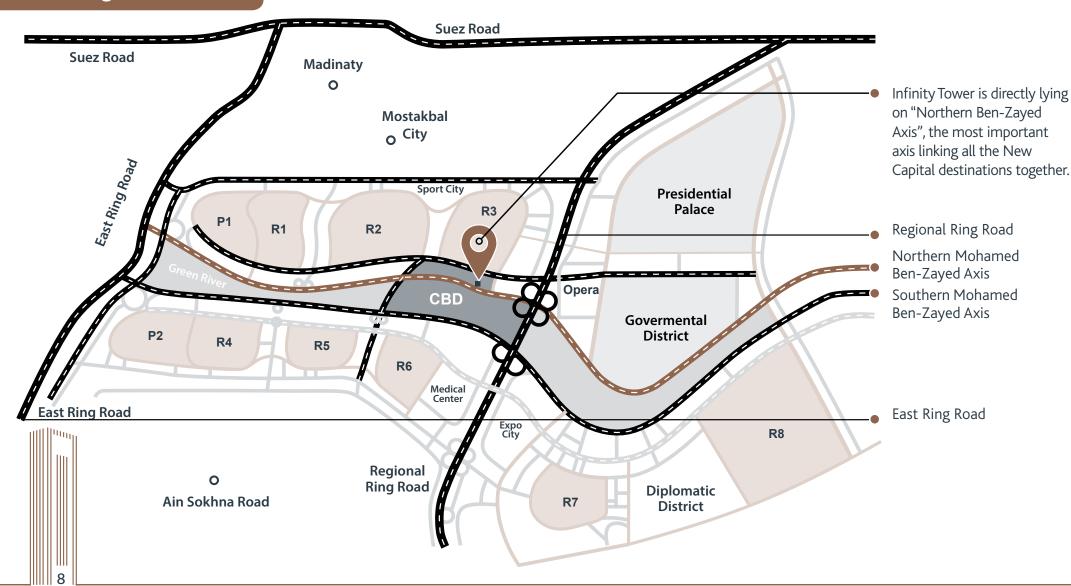

t unique ideas into creative, sustainable, economic and functional solutions. "Infinity Towers for Urban Developments" attracts prominent profile tenants in its distinctive development project "Infinity Tower", which is located in a strategic destination in the CBD of Egypt's New Administrative Capital.

Infinity Tower is a result of 40 years of combined construction experience in Egypt and 18 years in Dubai, Riyadh, Jeddah and Doha supported with more than 125 projects of super tall buildings and mega structural steel projects.



From Dubai Experience... To The Egyptian Market



# INFINITY TOWER THE PROJECT **OVERVIEW** CENTRAL BUSINESS DISTRICT NEW ADMINISTRATIVE CAPITAL

#### **New Administrative Capital Location**



**Major Surrounding Areas** 



#### **Surrounding Road Network**



TOWER

#### **Central Business District Location**



#### LOCATION

TOWER

10

**Unique Location of Infinity Tower in the CBD** 

The Iconic Tower

300m

With its wide open views, magnificent height, and perfect design, Infinity Tower is ideally located overlooking the New Administrative Capital's landmark Iconic Tower which stands only 300m away.

**Infinity Tower** 















Central Business District - Surrounding Buildings & Views

## INFINITY tower



THE PROJECT UNIQUENESS

\_3\_

CENTRAL BUSINESS DISTRICT

NEW ADMINISTRATIVE CAPITAL



#### PROJECT UNIQUENESS

TOWER





With its Unique Location, directly lying on northern **Mohamed Ben-Zayed Axis**, in front of the **Iconic Tower**, Infinity Tower is the

1st private project with existing on-ground construction.

#### PROJE