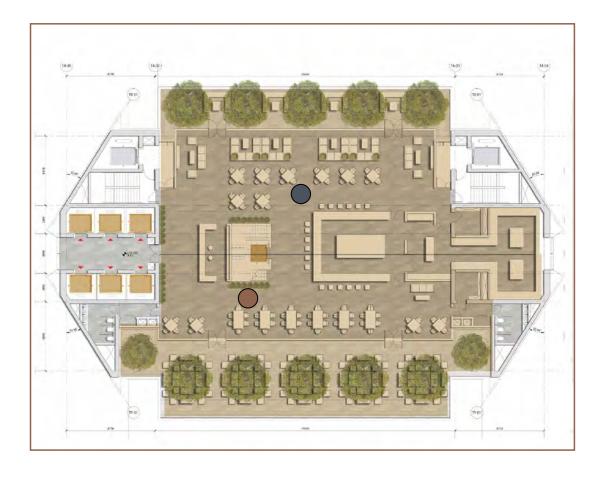

low each floor to accommodate up to 5 tenants with areas starting from 260 m² up to 390 m² each.

- Shared Toilets
- Vertical Transportation Facilities
- Corridors
- Offices Sports Village & R3 View



○ Iconic Tower & CBD View

#### **PLANS** - ADMINISTRATIVE FLOORS

TOWER

13<sup>th</sup> Floor to 14<sup>th</sup> Floor



The "Open Plan" flexible design allow each floor to accommodate up to 4 tenants with areas starting from 260 m<sup>2</sup> up to 780 m<sup>2</sup> each.

- Shared Toilets
- Vertical Transportation Facilities
- Corridors
- Offices Sports Village & R3 View



○ Iconic Tower & CBD View

#### **PLANS** - ADMINISTRATIVE FLOORS

TOWER

High Rise Floors





- Private Toilets
- Vertical Transportation Facilities





## INFINITY | PLANS - THE CROWN

TOWER

#### Alternative 1







**Commercial Tenant 1** 



## INFINITY

### **PLANS** - THE CROWN

TOWER

#### Alternative 2







One Single Commercial Tenant

# INFINITY TOWER THE PROJECT 3D SHOTS CENTRAL BUSINESS DISTRICT NEW ADMINISTRATIVE CAPITAL



















# INFINITY TOWER THE PROJECT **FACILITIES** CENTRAL BUSINESS DISTRICT NEW ADMINISTRATIVE CAPITAL

TOWER

#### **Commercial Facilities & Services**







#### **BANK**

Bank branch with wide frontage at the ground floor

#### GYM & SPA

Fully equipped gym and spa with wide open view

#### CAR SHOWROOM

Double story car showroom with 15m high clear glass facade



TOWER

#### **Commercial Facilities & Services**







#### PHARMACY

Well-known brand name working around the clock

#### **CONVENIENCE STORE**

Small retail that stocks a range of ever