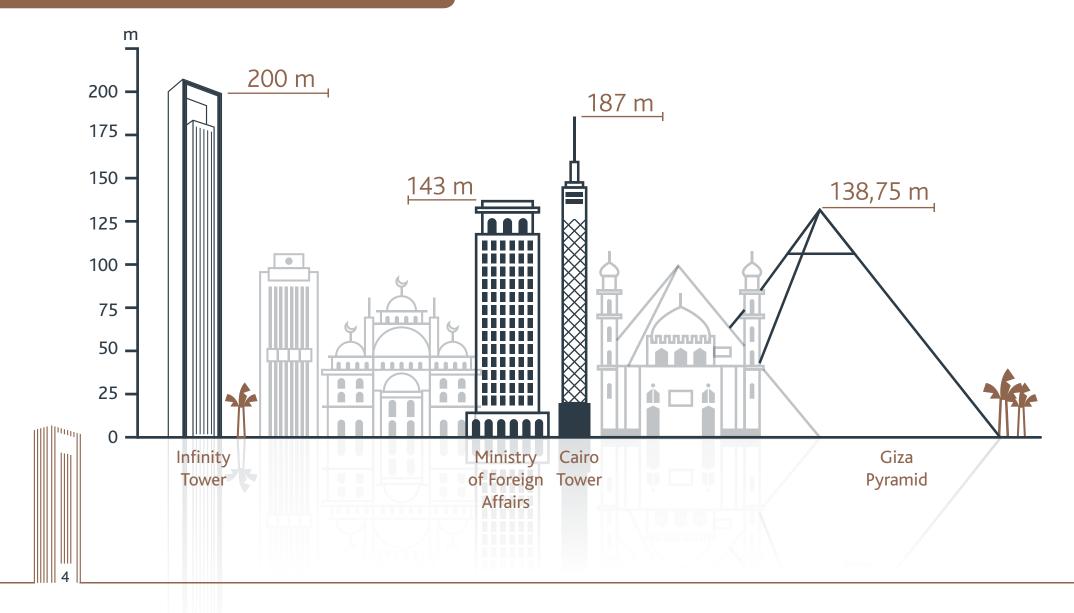

#### PROJECT UNIQUENESS

Tallest office building in Egypt RISING 200 METERS HIGH INTO THE SKY

With its 200m height, Infinity Tower is considered the

#### Tallest office building in Egypt

and the 5<sup>th</sup> tallest building in Africa.