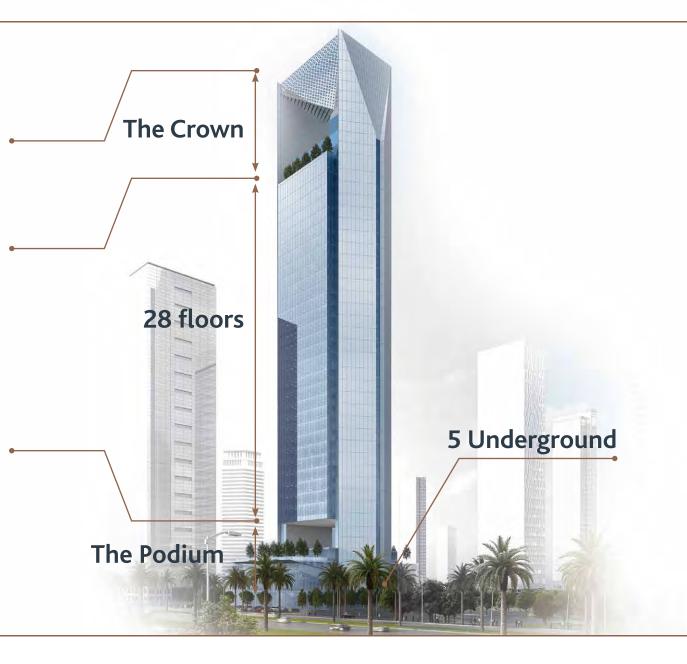

#### 4 Main Components of Infinity Tower

The Crown boasts a 19m air gap above two perfectly located indoor and outdoor areas to accommodate high end anchors

A glass volume suspended between solid vertical cores that consist of **28 floors of open-plan office levels** with floor-to-ceiling glass

**The Podium** is mainly dedicated for services and commercial tenants which consists of G+2 and a superb open roof floor with a 17m air gap

**5 Underground** floors dedicated to parking and related services