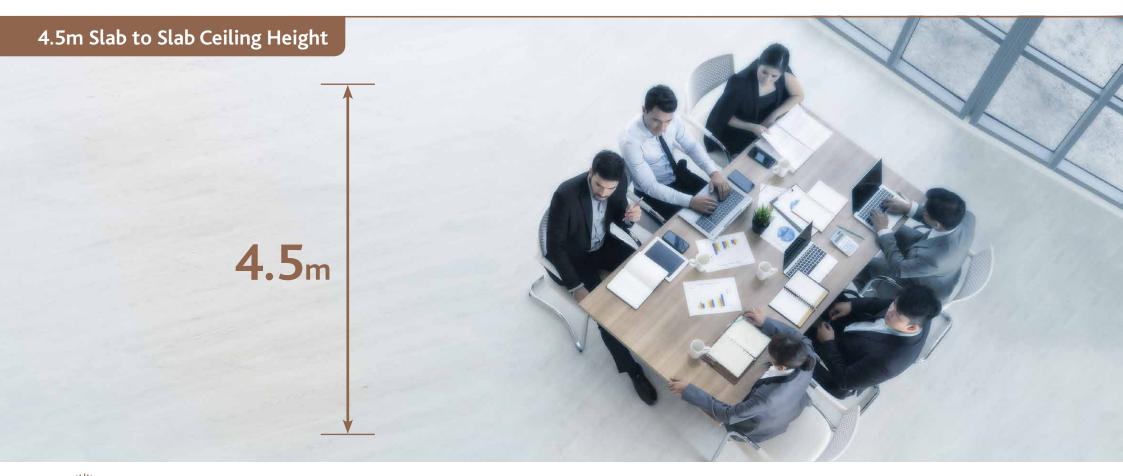

#### PROJECT UNIQUENESS

TOWER

With its **4.5m Ceiling Height** Infinity Tower will have the highest Class-A office standards for ceiling height, allowing all types of raised floors and false ceilings.