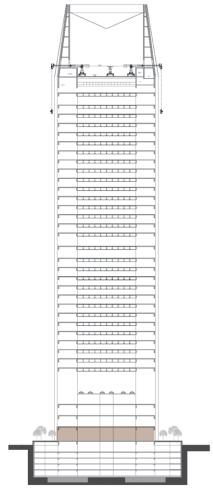

#### PROJECT UNIQUENESS

Tallest office building in Egypt RISING 200 METERS HIGH INTO THE SKY

With its 200m height, Infinity Tower is considered the

#### Tallest office building in Egypt

and the 5<sup>th</sup> tallest building in Africa.

#### 4 Main Components of Infinity Tower

The Crown boasts a 19m air gap above two perfectly located indoor and outdoor areas to accommodate high end anchors

A glass volume suspended between solid vertical cores that consist of **28 floors of open-plan office levels** with floor-to-ceiling glass

**The Podium** is mainly dedicated for services and commercial tenants which consists of G+2 and a superb open roof floor with a 17m air gap

**5 Underground** floors dedicated to parking and related services