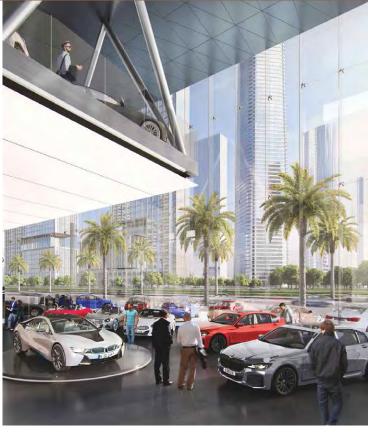

#### CAR SHOWROOM

Double story car showroom with 15m high clear glass facade

TOWER