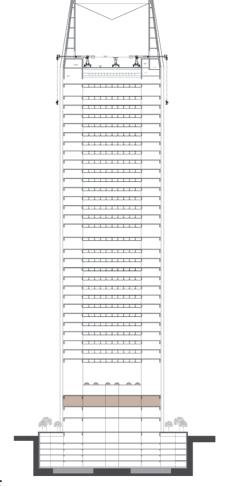

#### 4 Main Components of Infinity Tower

The Crown boasts a 19m air gap above two perfectly located indoor and outdoor areas to accommodate high end anchors

A glass volume suspended between solid vertical cores that consist of **28 floors of open-plan office levels** with floor-to-ceiling glass

**The Podium** is mainly dedicated for services and commercial tenants which consists of G+2 and a superb open roof floor with a 17m air gap

**5 Underground** floors dedicated to parking and related services