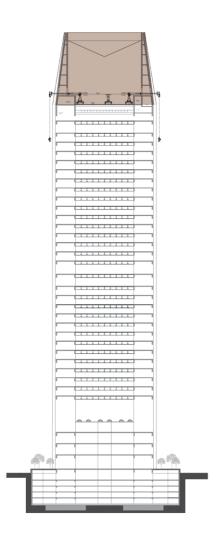

#### PROJECT UNIQUENESS

Tallest office building in Egypt RISING 200 METERS HIGH INTO THE SKY

With its 200m height, Infinity Tower is considered the

#### Tallest office building in Egypt

and the 5<sup>th</sup> tallest building in Africa.

#### 4 Main Components of Infinity Tower

The Crown boasts a 19m air gap above two perfectly located indoor and outdoor areas to accommodate high end anchors

A glass volume suspended between solid vertical cores that consist of **28 floors of open-plan office levels** with floor-to-ceiling glass

**The Podium** is mainly dedicated for services and commercial tenants which consists of G+2 and a superb open roof floor with a 17m air gap

**5 Underground** floors dedicated to parking and related services