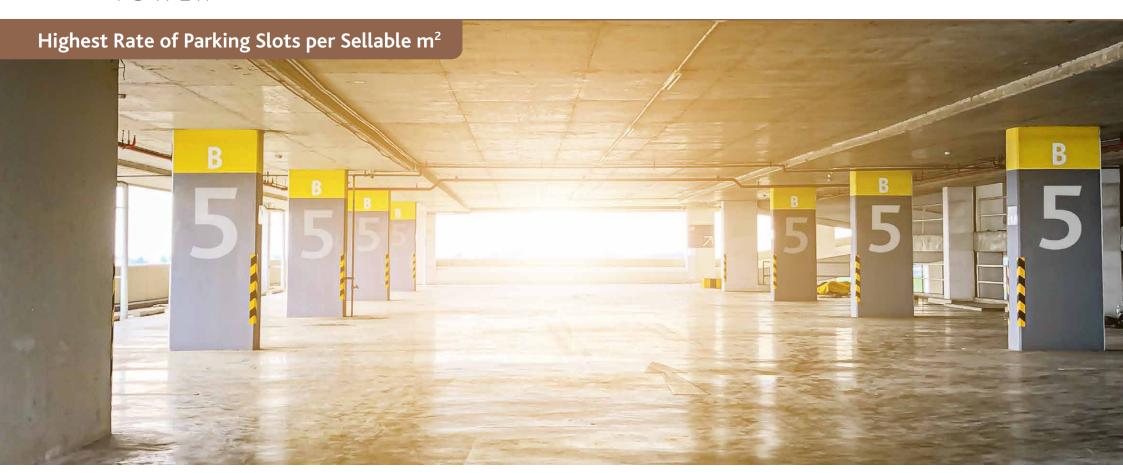

#### PROJECT UNIQUENESS

TOWER

With **5 Underground Floors** dedicated to parking, Infinity Tower will accommodate the

Highest Rate of Parking Slots Per Sellable m<sup>2</sup>.