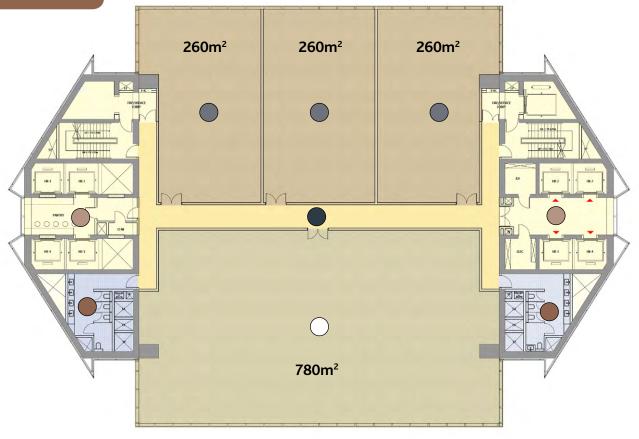

#### **PLANS** - ADMINISTRATIVE FLOORS

TOWER

13<sup>th</sup> Floor to 14<sup>th</sup> Floor

The "Open Plan" flexible design allow each floor to accommodate up to 4 tenants with areas starting from 260 m<sup>2</sup> up to 780 m<sup>2</sup> each.

- Shared Toilets
- Vertical Transportation Facilities
- Corridors
- Offices Sports Village & R3 View

○ Iconic Tower & CBD View