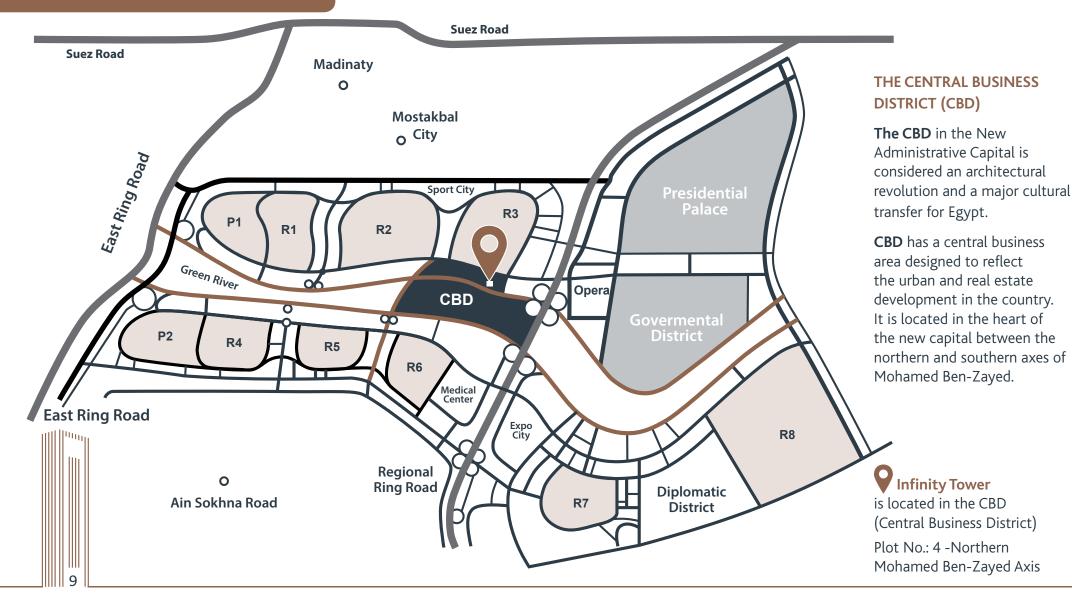

#### **Central Business District Location**

#### LOCATION

TOWER

10

**Unique Location of Infinity Tower in the CBD** 

The Iconic Tower

300m

With its wide open views, magnificent height, and perfect design, Infinity Tower is ideally located overlooking the New Administrative Capital's landmark Iconic Tower which stands only 300m away.