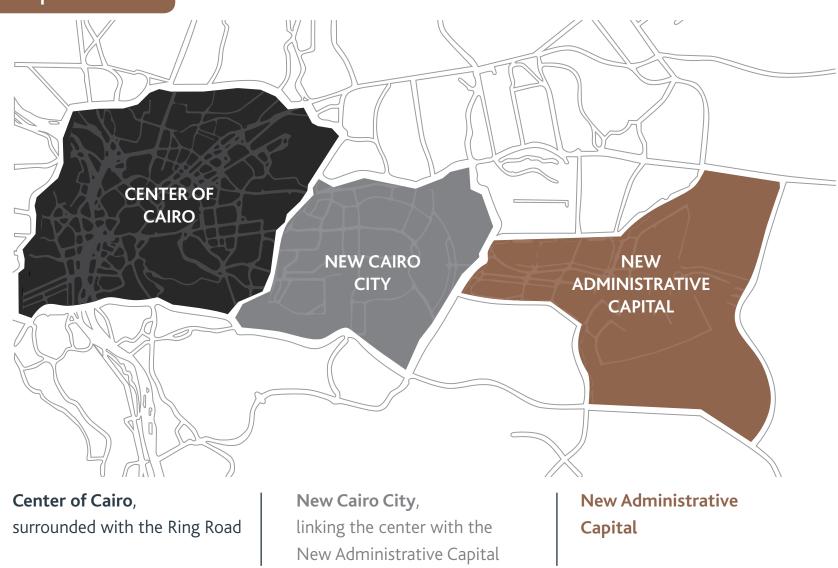

gineering technology, by integrating both art and science to interpret unique ideas into creative, sustainable, economic and functional solutions. "Infinity Towers for Urban Developments" attracts prominent profile tenants in its distinctive development project "Infinity Tower", which is located in a strategic destination in the CBD of Egypt's New Administrative Capital.

Infinity Tower is a result of 40 years of combined construction experience in Egypt and 18 years in Dubai, Riyadh, Jeddah and Doha supported with more than 125 projects of super tall buildings and mega structural steel projects.



From Dubai Experience... To The Egyptian Market



# INFINITY TOWER THE PROJECT **OVERVIEW** CENTRAL BUSINESS DISTRICT NEW ADMINISTRATIVE CAPITAL

#### **New Administrative Capital Location**



**Major Surrounding Areas** 



#### **Surrounding Road Network**



TOWER

#### **Central Business District Location**



#### LOCATION

TOWER

10

**Unique Location of Infinity Tower in the CBD** 

The Iconic Tower

300m

With its wide open views, magnificent height, and perfect design, Infinity Tower is ideally located overlooking the New Administrative Capital's landmark Iconic Tower which stands only 300m away.

**Infinity Tower** 















Central Business District - Surrounding Buildings & Views

## INFINITY tower



THE PROJECT UNIQUENESS

\_3\_

CENTRAL BUSINESS DISTRICT

NEW ADMINISTRATIVE CAPITAL



#### PROJECT UNIQUENESS

TOWER





With its Unique Location, directly lying on northern **Mohamed Ben-Zayed Axis**, in front of the **Iconic Tower**, Infinity Tower is the