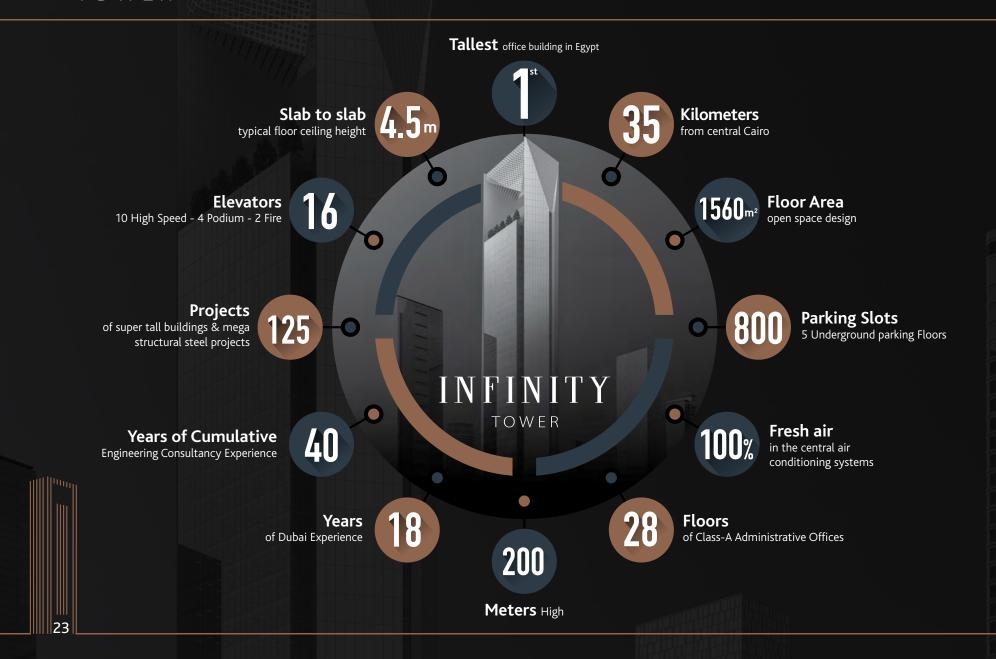

#### PROJECT UNIQUENESS

Tallest office building in Egypt RISING 200 METERS HIGH INTO THE SKY

With its 200m height, Infinity Tower is considered the

#### Tallest office building in Egypt

and the 5<sup>th</sup> tallest building in Africa.

#### PROJECT UNIQUENESS

TOWER

With **5 Underground Floors** dedicated to parking, Infinity Tower will accommodate the

Highest Rate of Parking Slots Per Sellable m<sup>2</sup>.

#### PROJECT UNIQUENESS

TOWER

With its **4.5m Ceiling Height** Infinity Tower will have the highest Class-A office standards for ceiling height, allowing all types of raised floors and false ceilings.

## INFINITY | PROJECT UNIQUENESS

With the consideration of the new pandemic situation, Infinity Tower will provide new ventilation system with 100% Fresh Air in the central air conditioning systems.

#### PROJECT UNIQUENESS

TOWER

Respecting the highest class-A office buildings specification's Infinity Towers vertical transportation is considered the best with

10 High Speed + 4 Podium + 2 Fire with a total of 16 elevators

Infinity Tower is a result of 40 years of combined construction experience in Egypt and 18 years in Dubai, Riyadh, Jeddah and Doha supported with more than 125 projects of super tall buildings and mega structural steel projects.