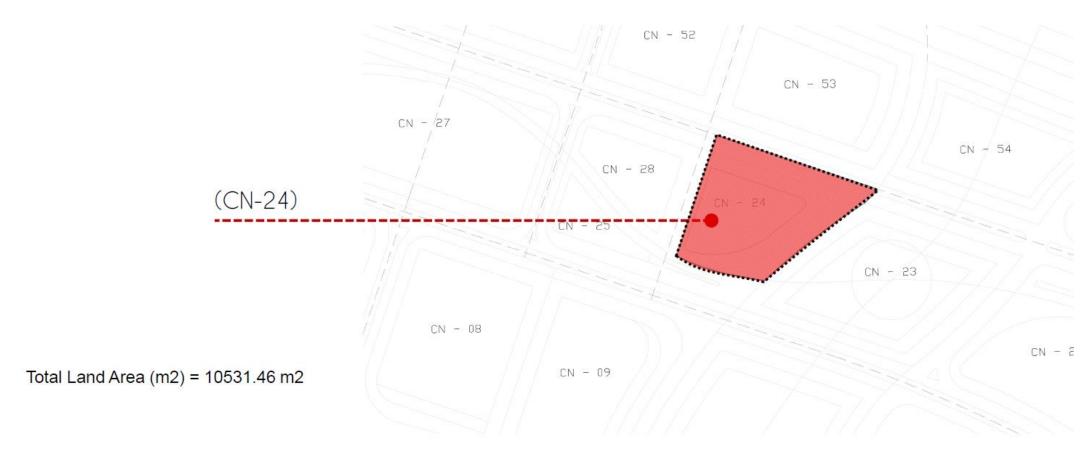

# Quan Iconic Tower

• Project's Details:

Land plot No: CN-24

- Total land area: 10,531 m2
- Total Floors: 25 floors
- Total Building Height: 100 m