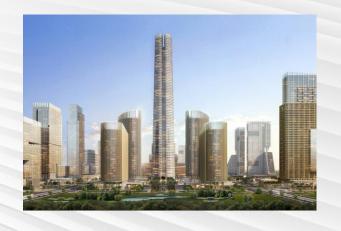

### **Brief About Quan Iconic Tower**

- Its our pleasure announcing our second project in the New Capital after our saucerful project Mercury.
- Now we are launching our new project in the heart of Central Business District directly in front of the Iconic Tower.
- The distance between our project & the Iconic Tower is almost only 800 meters.

Quan is a new created word means the self designed corner and the special angel that you are seeing things from.

This is the same application of our project's location, our land is shaped like an angel and t has a very special vie on the Iconic Tower.

# Project's Location

- Quan Tower is located in a very premium location in the heart of the central business district in front of the Iconic Tower with an extraordinary open view.
- An amazing view on the 2 great gardens with total area more than 3 acres which provide the offices a very distinctive work environment
- An open view on the Ben Zayed axis the main axe in the whole new capital
- The Project is directly located on 3 main axis:
- 1- Axis 1: width about 50 m
- 2- Axis 2: width about 42 m
- 3- Axis 3: width about 35 m