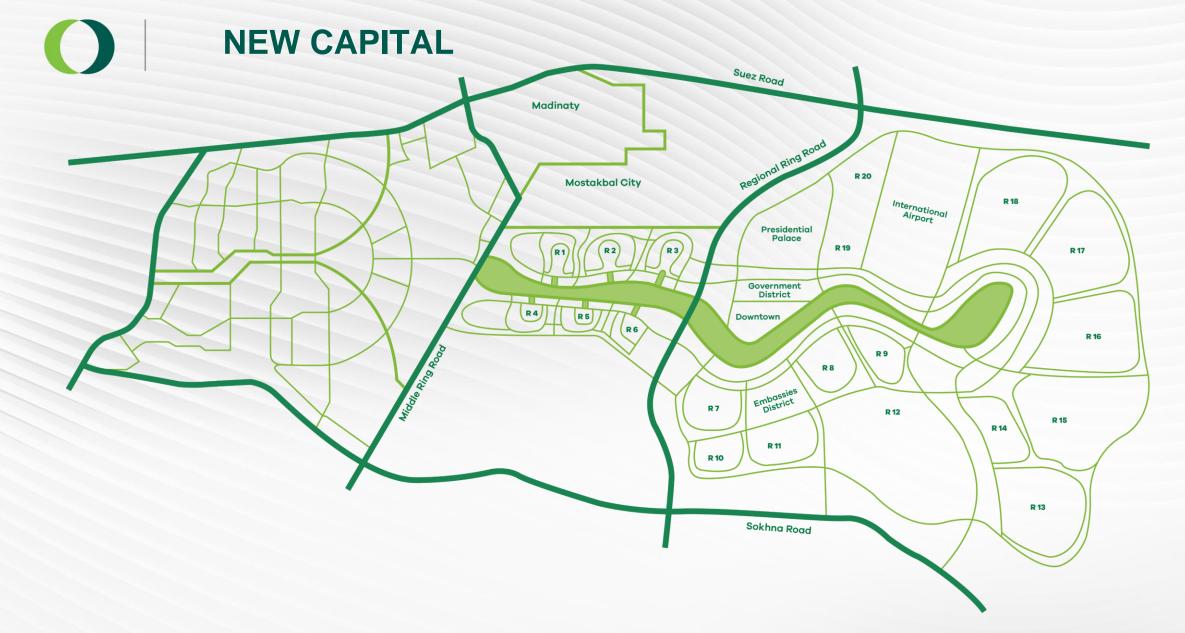

# THE NEW CAPITAL

New admin capital city is located 35 KM east of Cairo of a total area of 170,000 feddan. The new capital city lies between the regional ring road, the Cairo-Suez road and Cairo-El Ain El Sokhna road.

#### **City overview**

- 6,500,000 population
- 21 Residential areas
- 650 km roads
- International airport

#### **Investment opportunities**

- 725 km gross land area
- 490 km land available for development
- Smart Infrastructure
- 1,750,000 Permanent jobs

#### THE NEW CAPITAL

The new capital city will help to strengthen and diversify the country's economic potential by creating new places to live, work and visit. In order to draw people to this new capital city, a series of key catalyst developments will be established at its core. This will include a new government administrative district, a cultural district and a wide variety of urban neighbourhoods.

The New Capital's highly attractive feature is the special partitioning of the city. Roads, buildings, and residential units have been planned perfectly as 40% of the total space of the city were allocated for housing, while 30% were allocated to the financial sector while allocating a whole business district for governmental buildings and wide Parks.