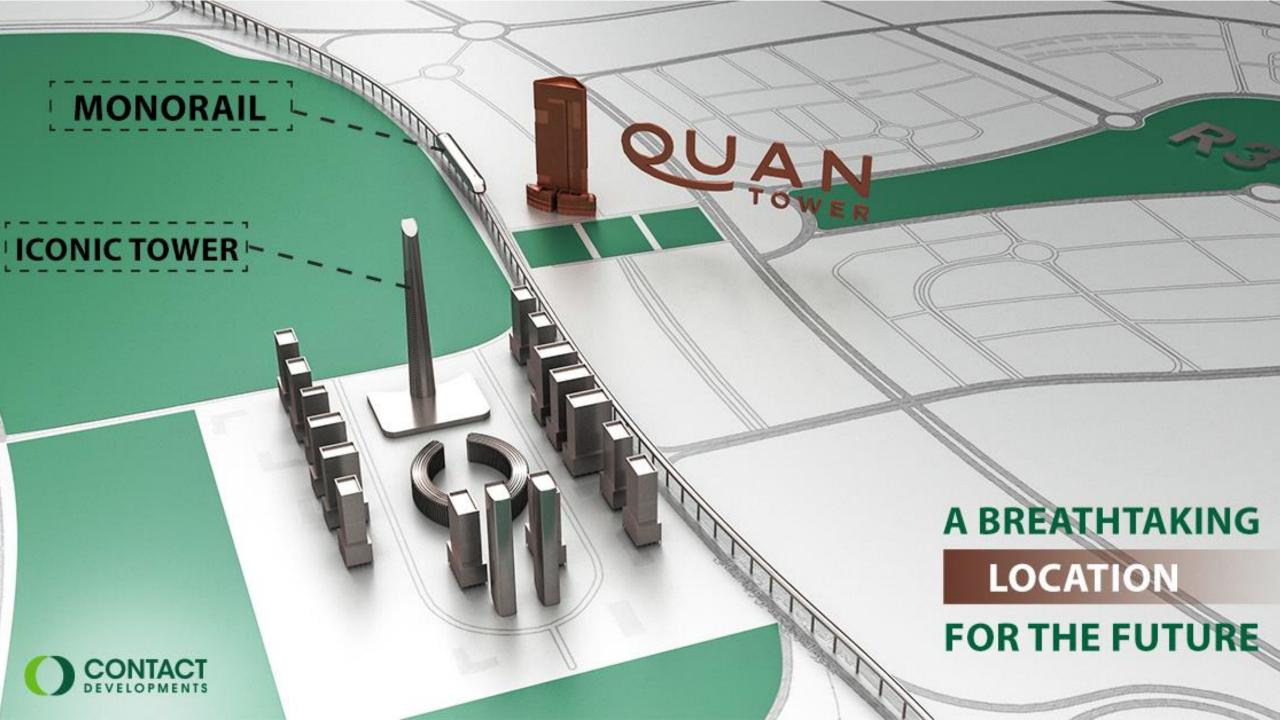

### **Brief About Quan Iconic Tower**

- Its our pleasure announcing our second project in the New Capital after our saucerful project Mercury.
- Now we are launching our new project in the heart of Central Business District directly in front of the Iconic Tower.
- The distance between our project & the Iconic Tower is almost only 800 meters.

Quan is a new created word means the self designed corner and the special angel that you are seeing things from.

This is the same application of our project's location, our land is shaped like an angel and t has a very special vie on the Iconic Tower.

# Project's Location

- Quan Tower is located in a very premium location in the heart of the central business district in front of the Iconic Tower with an extraordinary open view.
- An amazing view on the 2 great gardens with total area more than 3 acres which provide the offices a very distinctive work environment
- An open view on the Ben Zayed axis the main axe in the whole new capital
- The Project is directly located on 3 main axis:
- 1- Axis 1: width about 50 m
- 2- Axis 2: width about 42 m
- 3- Axis 3: width about 35 m