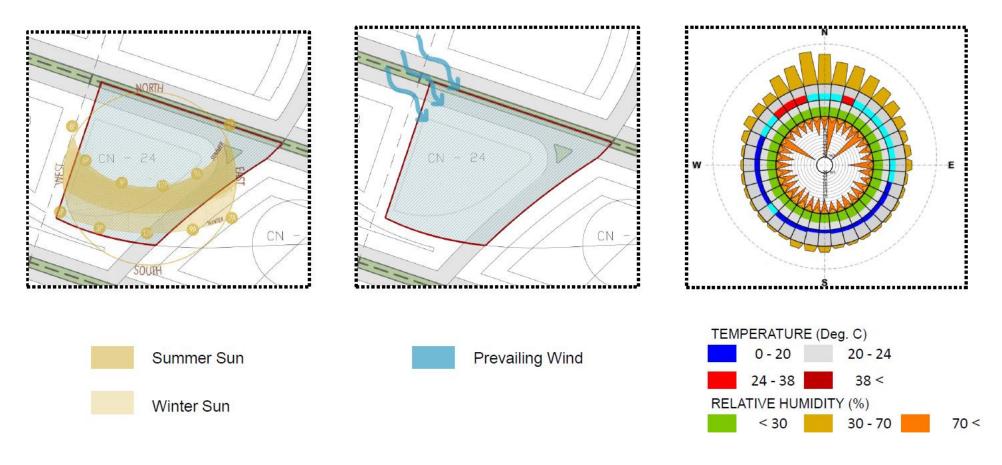

you are seeing things from.

This is the same application of our project's location, our land is shaped like an angel and t has a very special vie on the Iconic Tower.

# Quan Iconic Tower's Location





# Project's Location

- Quan Tower is located in a very premium location in the heart of the central business district in front of the Iconic Tower with an extraordinary open view.
- An amazing view on the 2 great gardens with total area more than 3 acres which provide the offices a very distinctive work environment
- An open view on the Ben Zayed axis the main axe in the whole new capital
- The Project is directly located on 3 main axis:
- 1- Axis 1: width about 50 m
- 2- Axis 2: width about 42 m
- 3- Axis 3: width about 35 m

### () | Main Surrounding Axis



# Surrounding Environment



We talk BUSINESS

# Quan Iconic Tower

• Project's Details:

Land plot No: CN-24

- Total land area: 10,531 m2
- Total Floors: 25 floors
- Total Building Height: 100 m





### **Commercial Shops**



#### Podium

- Ground floor + 2 Typical commercial floors Tower
- Ground Floor + 3 Typical floors



#### ( ) Administrative Offices



#### Tower:

- Typical floors from 6<sup>th</sup> floor to 25<sup>th</sup> floor
- Areas starting from 32 m

# Medical Clinics



#### Tower:

- Typical floors 4<sup>th</sup> floor & 5<sup>th</sup> floors
- Areas starting from 32 m





# YHA ARCHITECTS







# ( ) Facility Management Consultant





thank you!

#### We talk BUSINESS

www.contactdevelopments.com