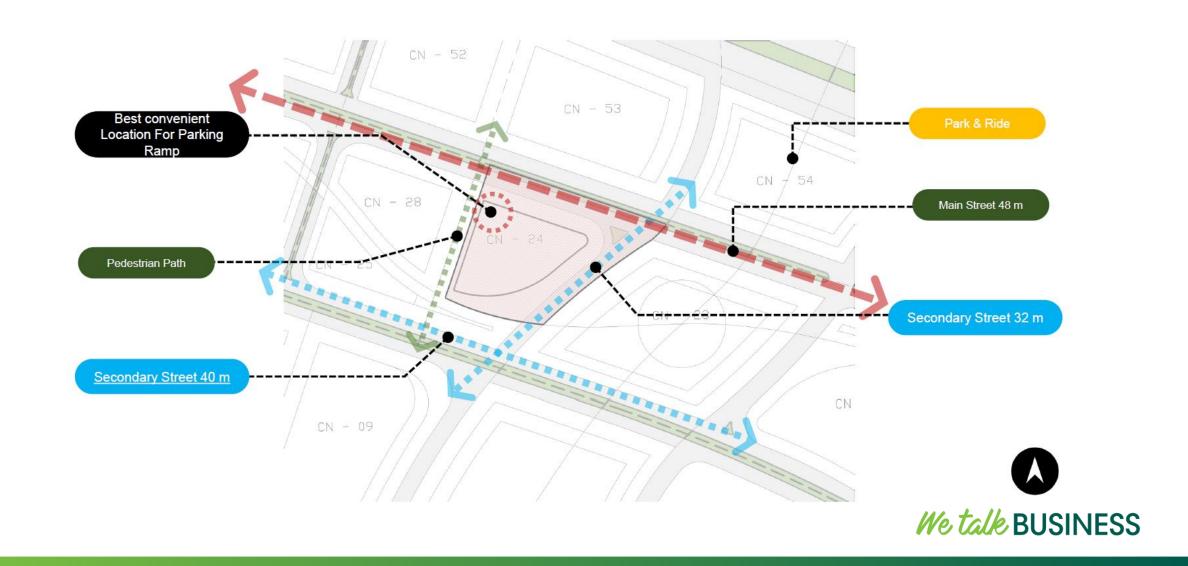

# Project's Location

- Quan Tower is located in a very premium location in the heart of the central business district in front of the Iconic Tower with an extraordinary open view.
- An amazing view on the 2 great gardens with total area more than 3 acres which provide the offices a very distinctive work environment
- An open view on the Ben Zayed axis the main axe in the whole new capital
- The Project is directly located on 3 main axis:
- 1- Axis 1: width about 50 m
- 2- Axis 2: width about 42 m
- 3- Axis 3: width about 35 m

### () | Main Surrounding Axis