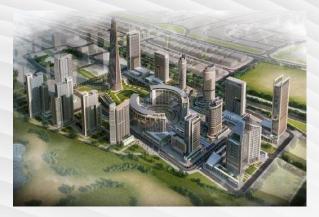

# Quan Iconic Tower's Location

# Project's Location

- Quan Tower is located in a very premium location in the heart of the central business district in front of the Iconic Tower with an extraordinary open view.
- An amazing view on the 2 great gardens with total area more than 3 acres which provide the offices a very distinctive work environment
- An open view on the Ben Zayed axis the main axe in the whole new capital
- The Project is directly located on 3 main axis:
- 1- Axis 1: width about 50 m
- 2- Axis 2: width about 42 m
- 3- Axis 3: width about 35 m

### () | Main Surrounding Axis