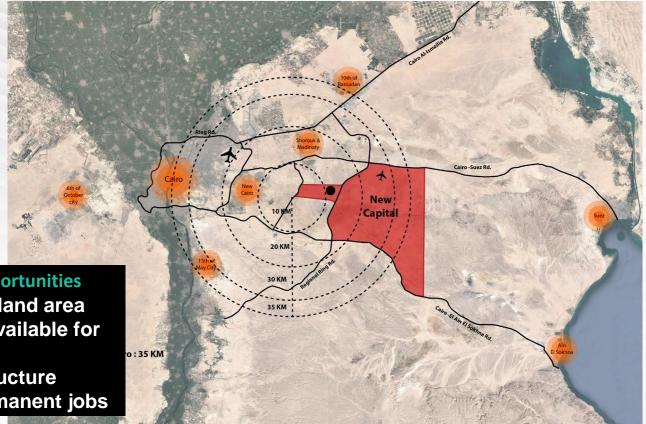

# THE NEW CAPITAL

New admin capital city is located 35 KM east of Cairo of a total area of 170,000 feddan. The new capital city lies between the regional ring road, the Cairo-Suez road and Cairo-El Ain El Sokhna road.

#### **Investment opportunities**

- 725 km gross land area
- 490 km land available for development
- Smart Infrastructure
- 1,750,000 Permanent jobs